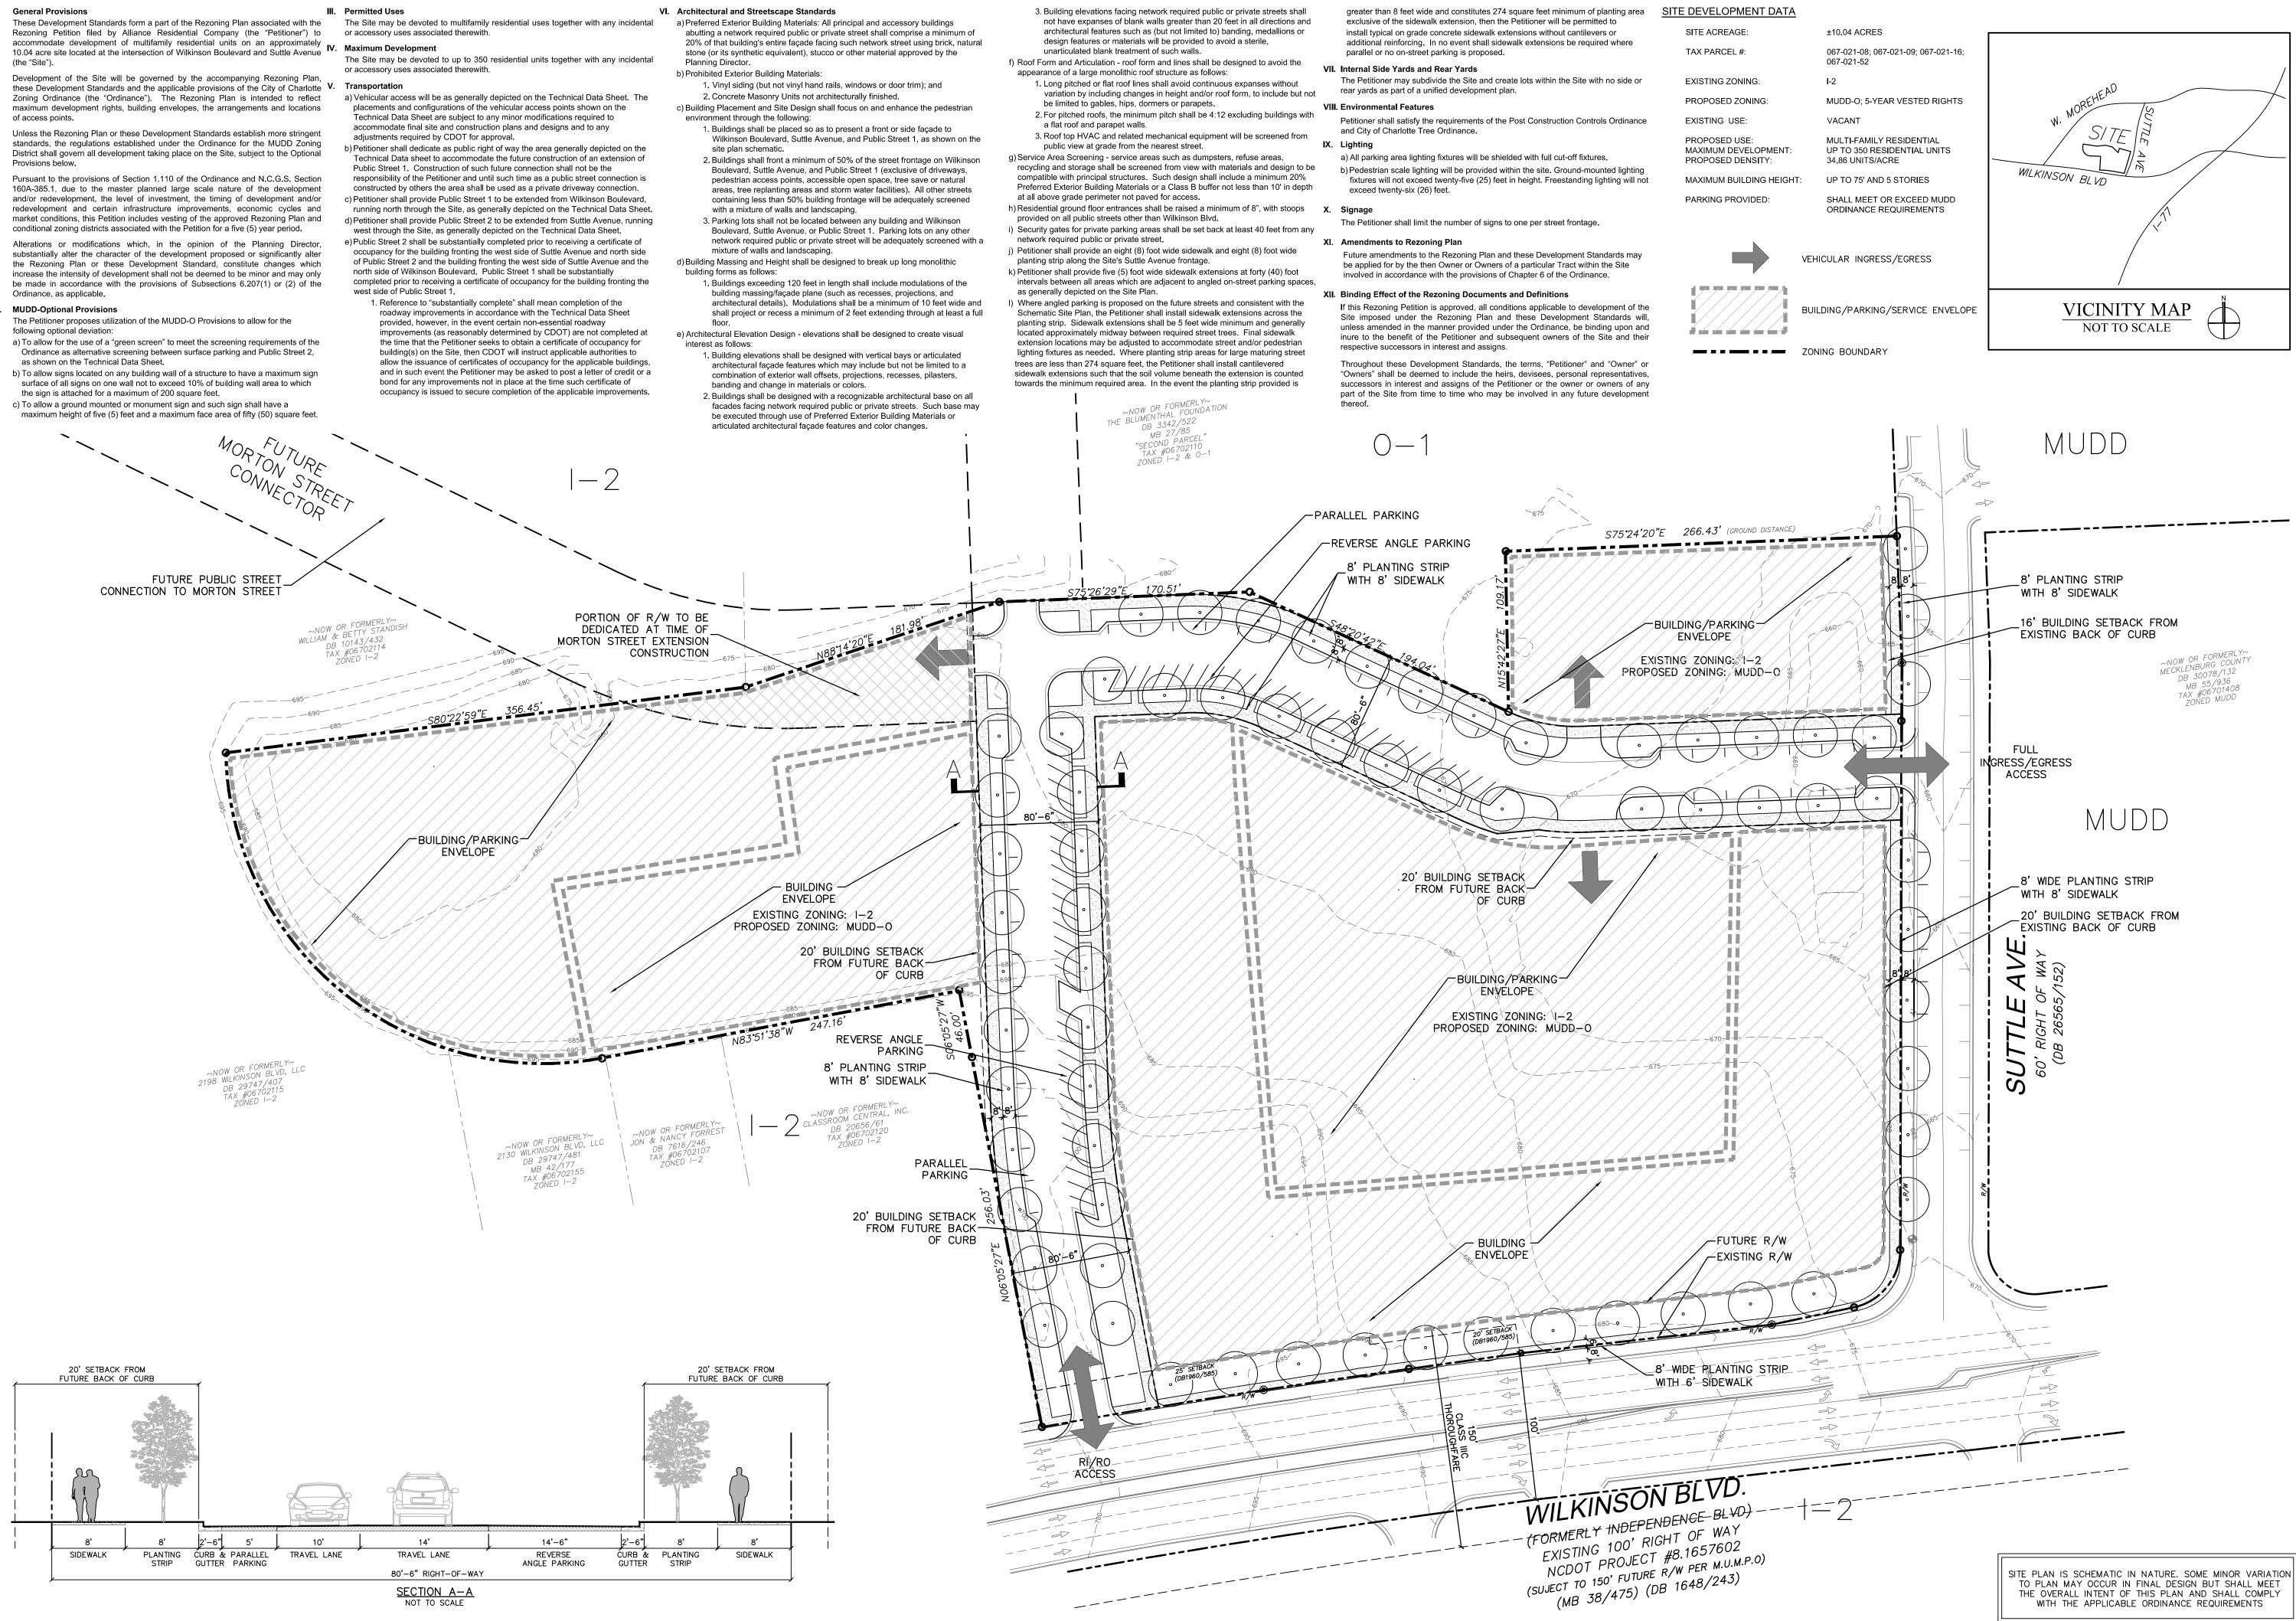

## General Provisions

Rezoning Petition filed by Alliance Residential Company (the "Petitioner") to 10.04 acre site located at the intersection of Wilkinson Boulevard and Suttle Avenue (the "Site").

maximum development rights, building envelopes, the arrangements and locations of access points.

- placements and configurations of the vehicular access points shown on the Fechnical Data Sheet are subject to any minor modifications required to accommodate final site and construction plans and designs and to any
- Public Street 1 Construction of such future connection shall not be the constructed by others the area shall be used as a private driveway connection.
- west through the Site, as generally depicted on the Technical Data Sheet.
- occupancy for the building fronting the west side of Suttle Avenue and north side west side of Public Street 1.
- roadway improvements in accordance with the Technical Data Sheet
- improvements (as reasonably determined by CDOT) are not completed at the time that the Petitioner seeks to obtain a certificate of occupancy for allow the issuance of certificates of occupancy for the applicable buildings, bond for any improvements not in place at the time such certificate of occupancy is issued to secure completion of the applicable improvements.

- Planning Director.
- environment through the following:
- site plan schematic.
- mixture of walls and landscaping.
- interest as follows:

Copyright © 2016 Design Resource Group, PA This plan or drawing and any accompanying documents or calculations are the property of Design Resource Group, PA; and are intended solely for the use of the recipient noted. No third party use or modification is permitted without written authorizati