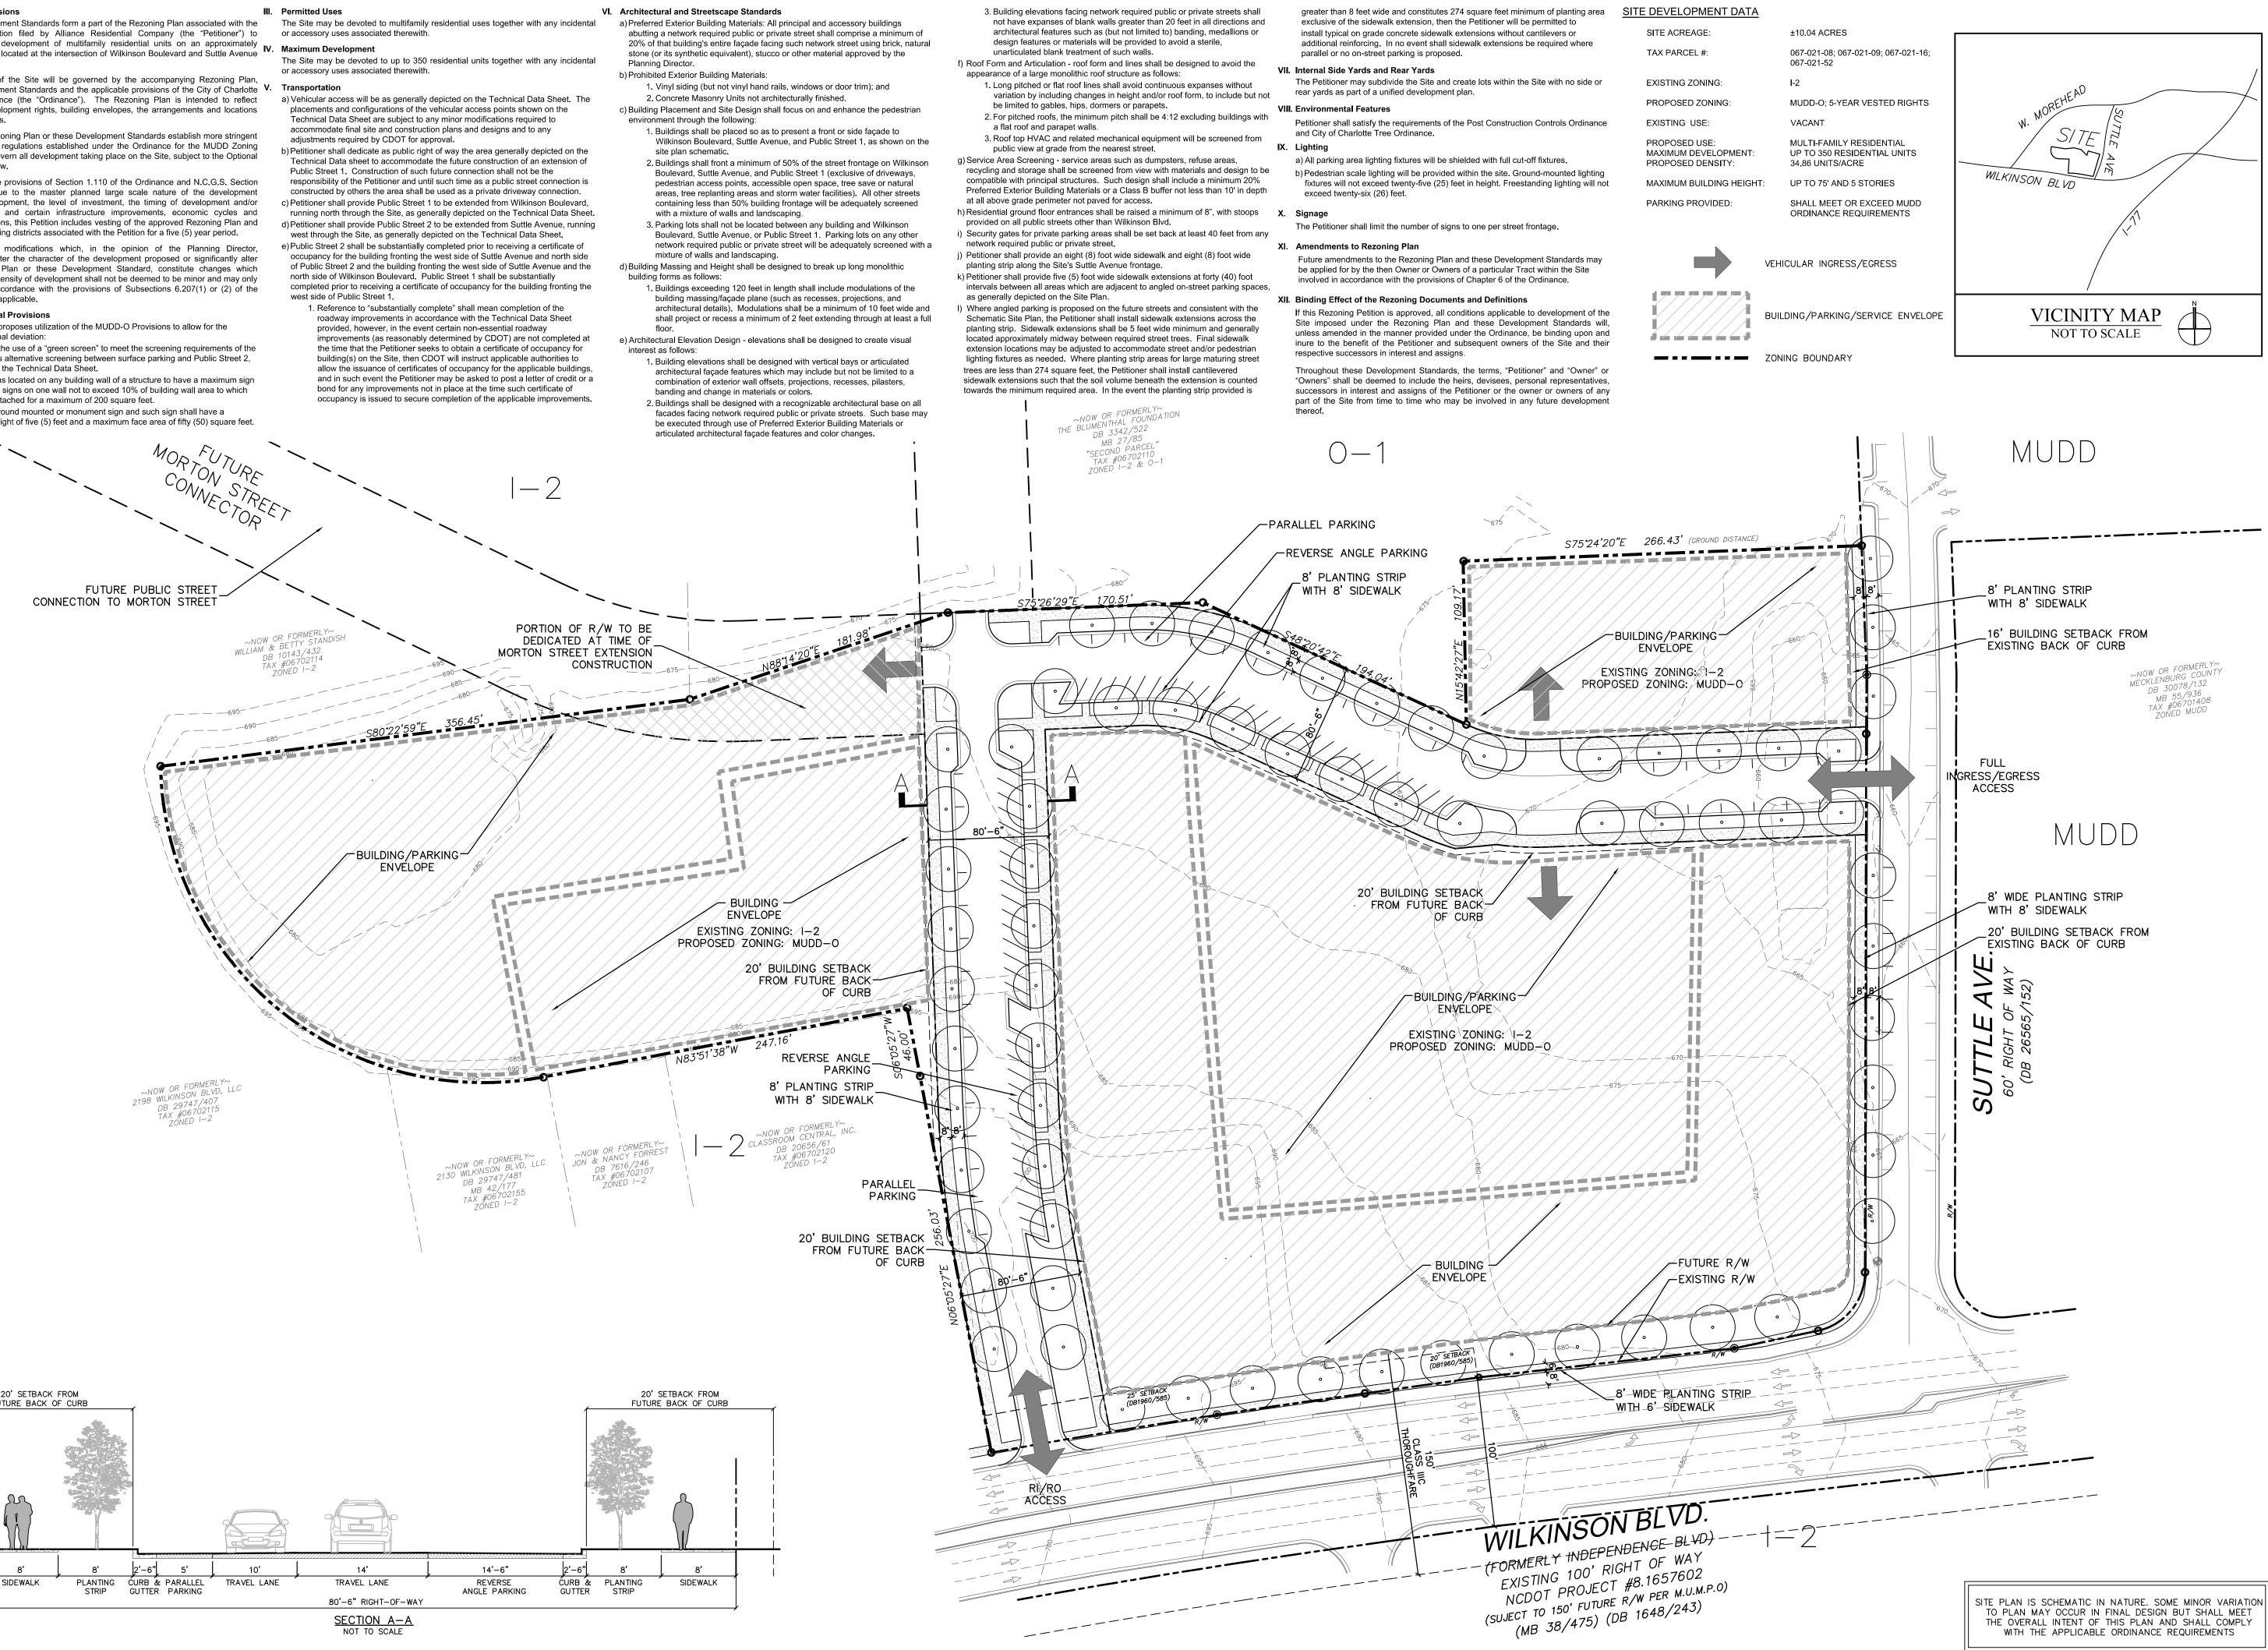

## General Provisions

Rezoning Petition filed by Alliance Residential Company (the "Petitioner") to 10.04 acre site located at the intersection of Wilkinson Boulevard and Suttle Avenue (the "Site").

maximum development rights, building envelopes, the arrangements and locations of access points.

- placements and configurations of the vehicular access points shown on the Fechnical Data Sheet are subject to any minor modifications required to accommodate final site and construction plans and designs and to any
- Public Street 1 Construction of such future connection shall not be the constructed by others the area shall be used as a private driveway connection.
- west through the Site, as generally depicted on the Technical Data Sheet.
- occupancy for the building fronting the west side of Suttle Avenue and north side west side of Public Street 1.
- roadway improvements in accordance with the Technical Data Sheet
- improvements (as reasonably determined by CDOT) are not completed at the time that the Petitioner seeks to obtain a certificate of occupancy for allow the issuance of certificates of occupancy for the applicable buildings, bond for any improvements not in place at the time such certificate of occupancy is issued to secure completion of the applicable improvements.

- Planning Director.
- environment through the following:
- site plan schematic.
- mixture of walls and landscaping.
- interest as follows:

Copyright © 2016 Design Resource Group, PA This plan or drawing and any accompanying documents or calculations are the property of Design Resource Group, PA; and are intended solely for the use of the recipient noted. No third party use or modification is permitted without written authorizati