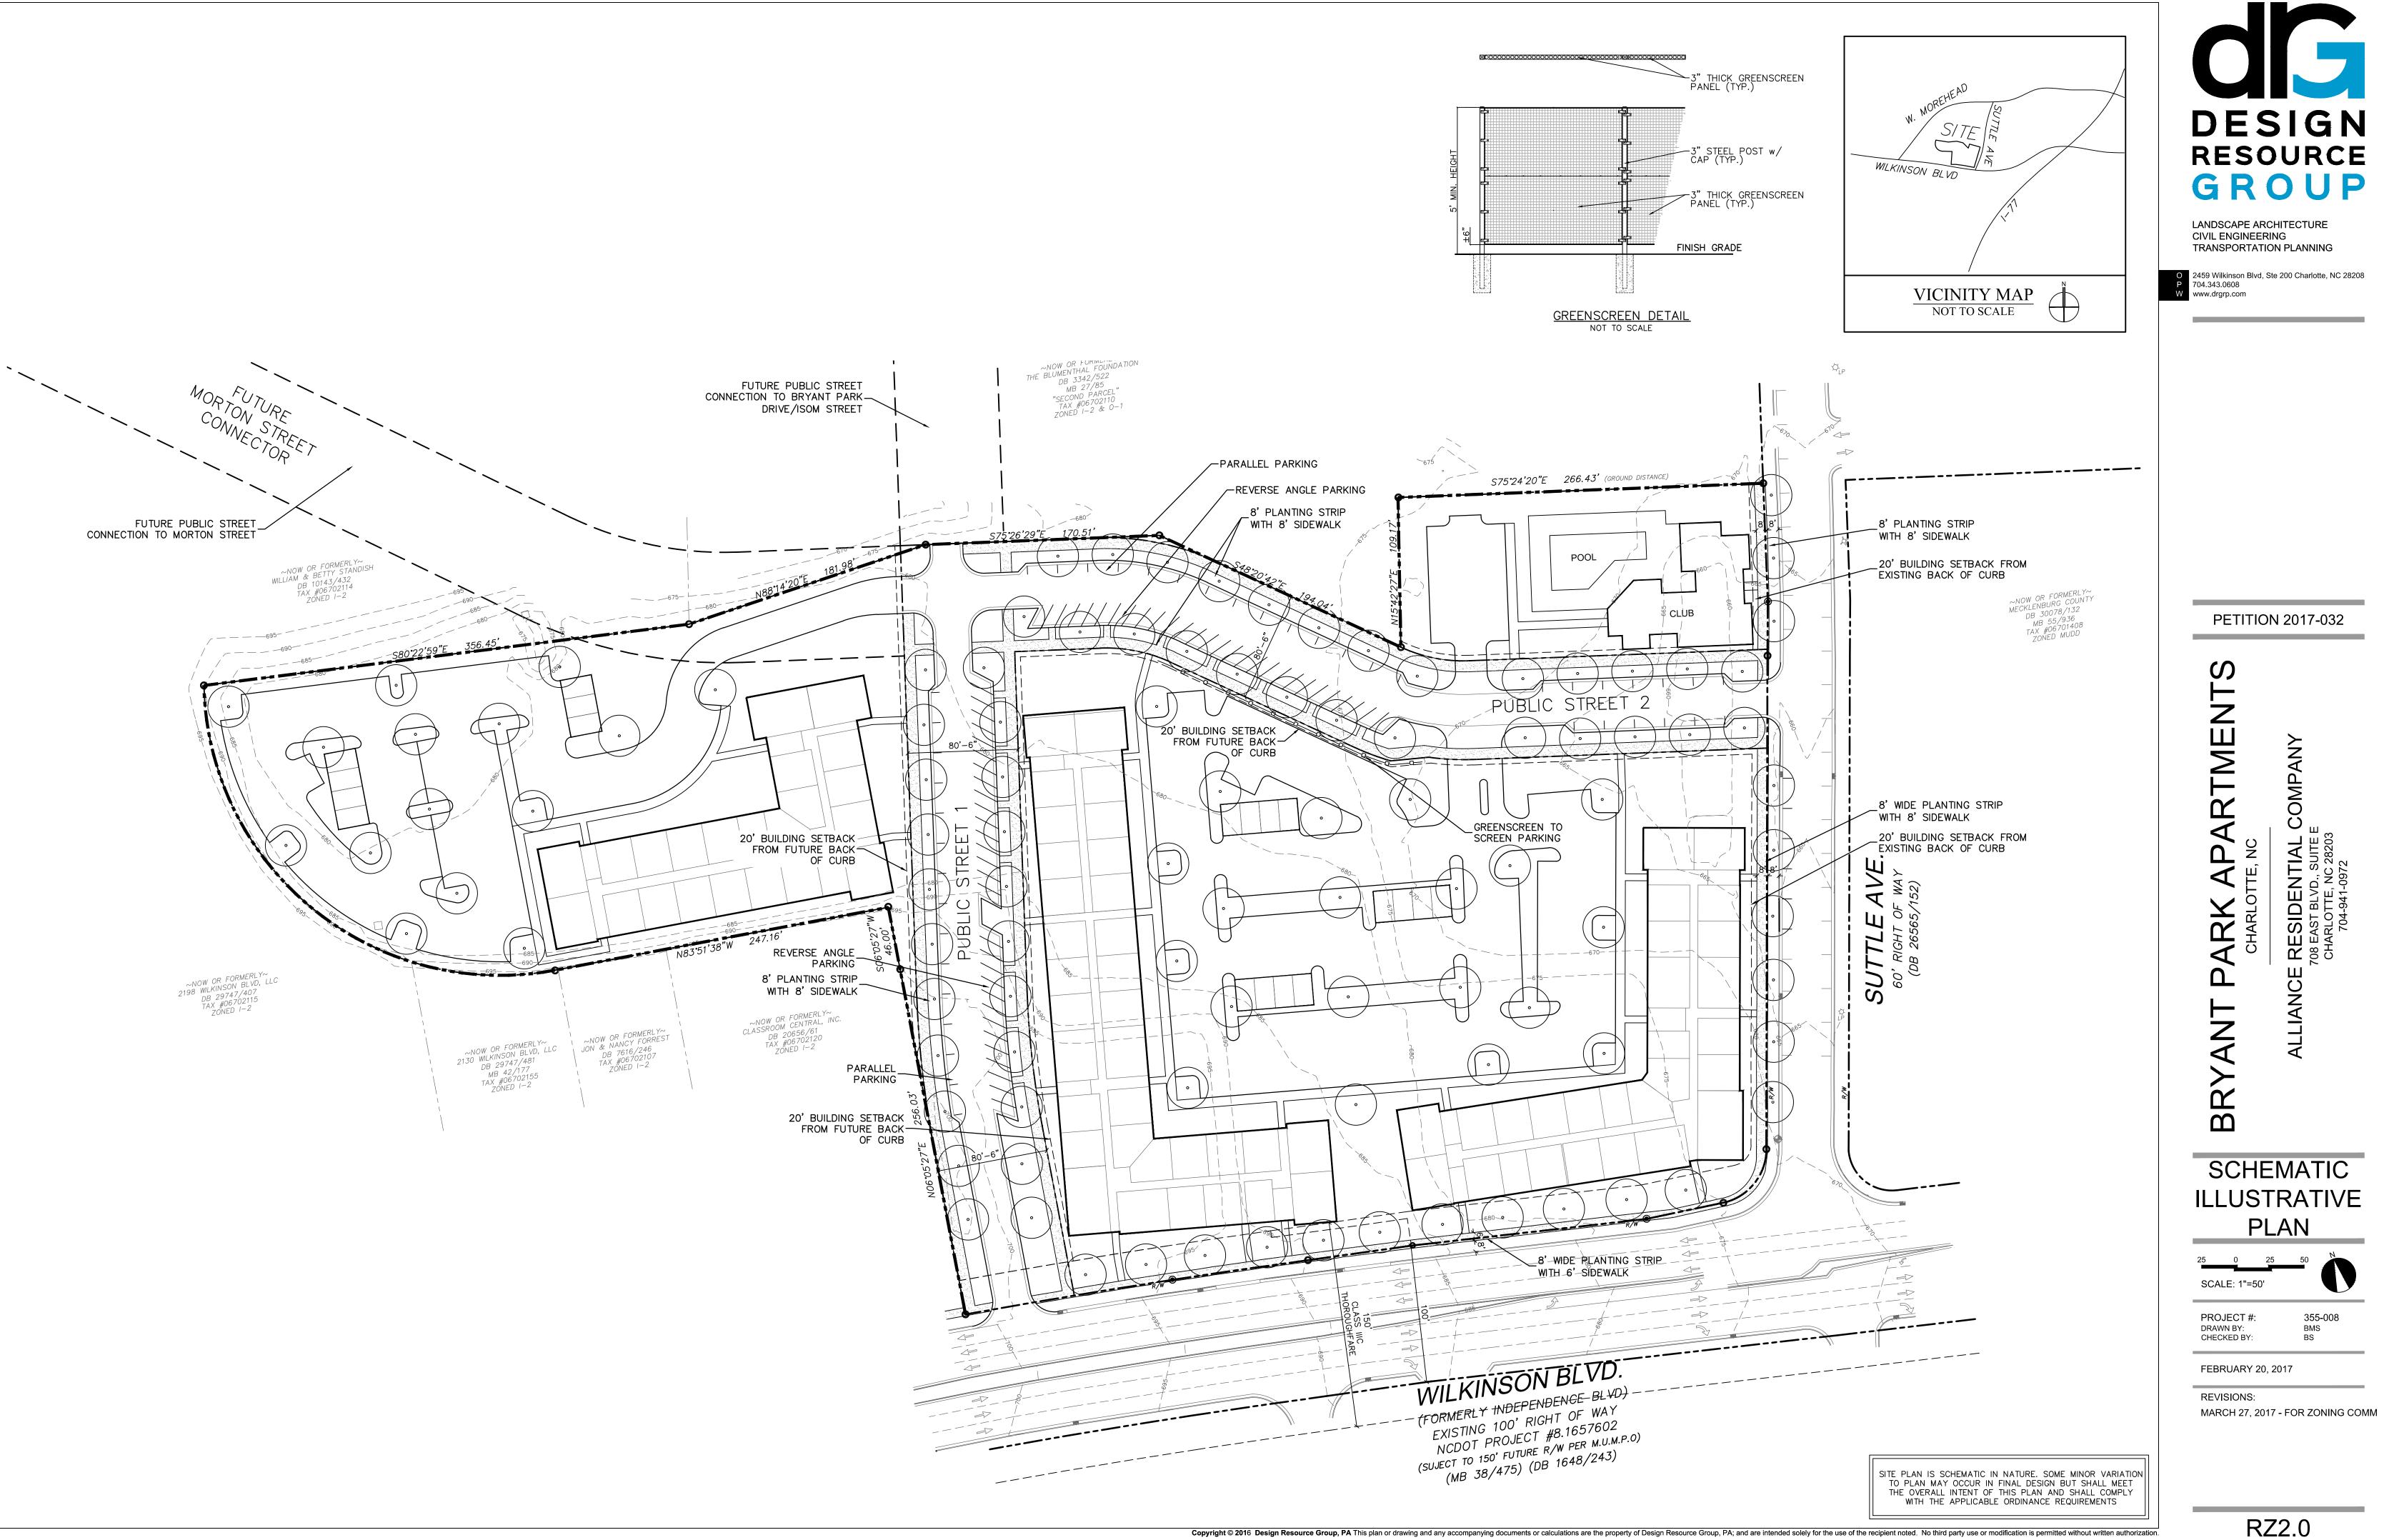

## General Provisions

Rezoning Petition filed by Alliance Residential Company (the "Petitioner") to 10.04 acre site located at the intersection of Wilkinson Boulevard and Suttle Avenue (the "Site").

maximum development rights, building envelopes, the arrangements and locations of access points.

- placements and configurations of the vehicular access points shown on the Fechnical Data Sheet are subject to any minor modifications required to accommodate final site and construction plans and designs and to any
- Public Street 1 Construction of such future connection shall not be the constructed by others the area shall be used as a private driveway connection.
- west through the Site, as generally depicted on the Technical Data Sheet.
- occupancy for the building fronting the west side of Suttle Avenue and north side west side of Public Street 1.
- roadway improvements in accordance with the Technical Data Sheet
- improvements (as reasonably determined by CDOT) are not completed at the time that the Petitioner seeks to obtain a certificate of occupancy for allow the issuance of certificates of occupancy for the applicable buildings, bond for any improvements not in place at the time such certificate of occupancy is issued to secure completion of the applicable improvements.