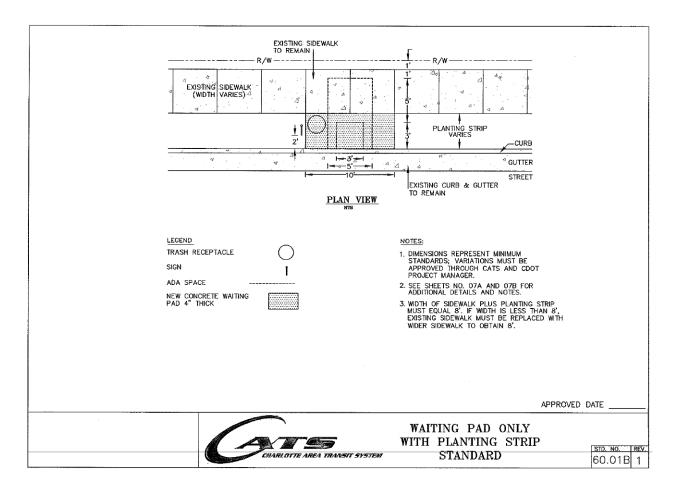

## I. SUMMARY REMARKS:

This site is located on an existing bus route. The Petitioner is requested to provide and construct a new waiting pad along the site's frontage on Steele Creek Road.

Below is an image of the standard detail (60.01B) for the requested bus stop pad. Permanent easement is requested, where dimensions exceed existing or proposed right-of-way limits.