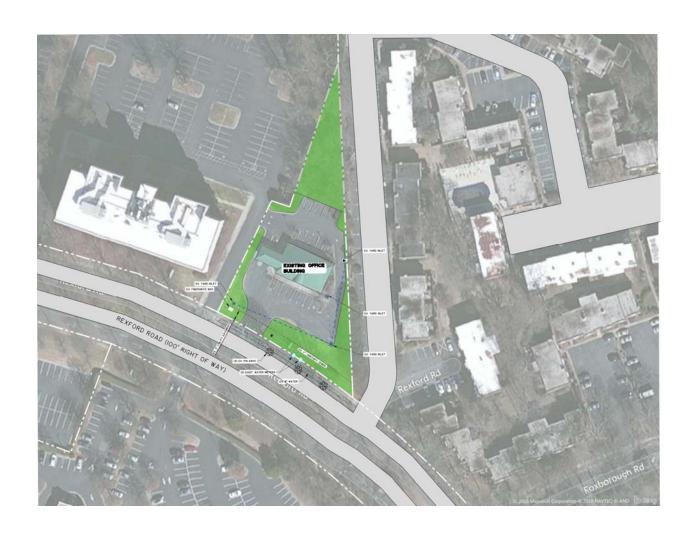

We are assisting Manna Capital, LLC (the "Petitioner") on a Rezoning Petition recently filed to allow the redevelopment of the Site with a newly constructed office building on a  $\pm$ .833 acre parcel located at 2245 Rexford Road (the "Site"). We take this opportunity to furnish you with basic information concerning the Petition and to invite you to attend a Community Meeting to discuss it.

## **Background and Summary of Request:**

This Petition involves a request to rezone the  $\pm .833$  acre Site from O-15 (CD) to MUDD (CD). The site plan associated with the Petition proposes to replace the existing building with a newly constructed office building (approximately 7,200 square feet) for the use as a private office.

## **Site Location**