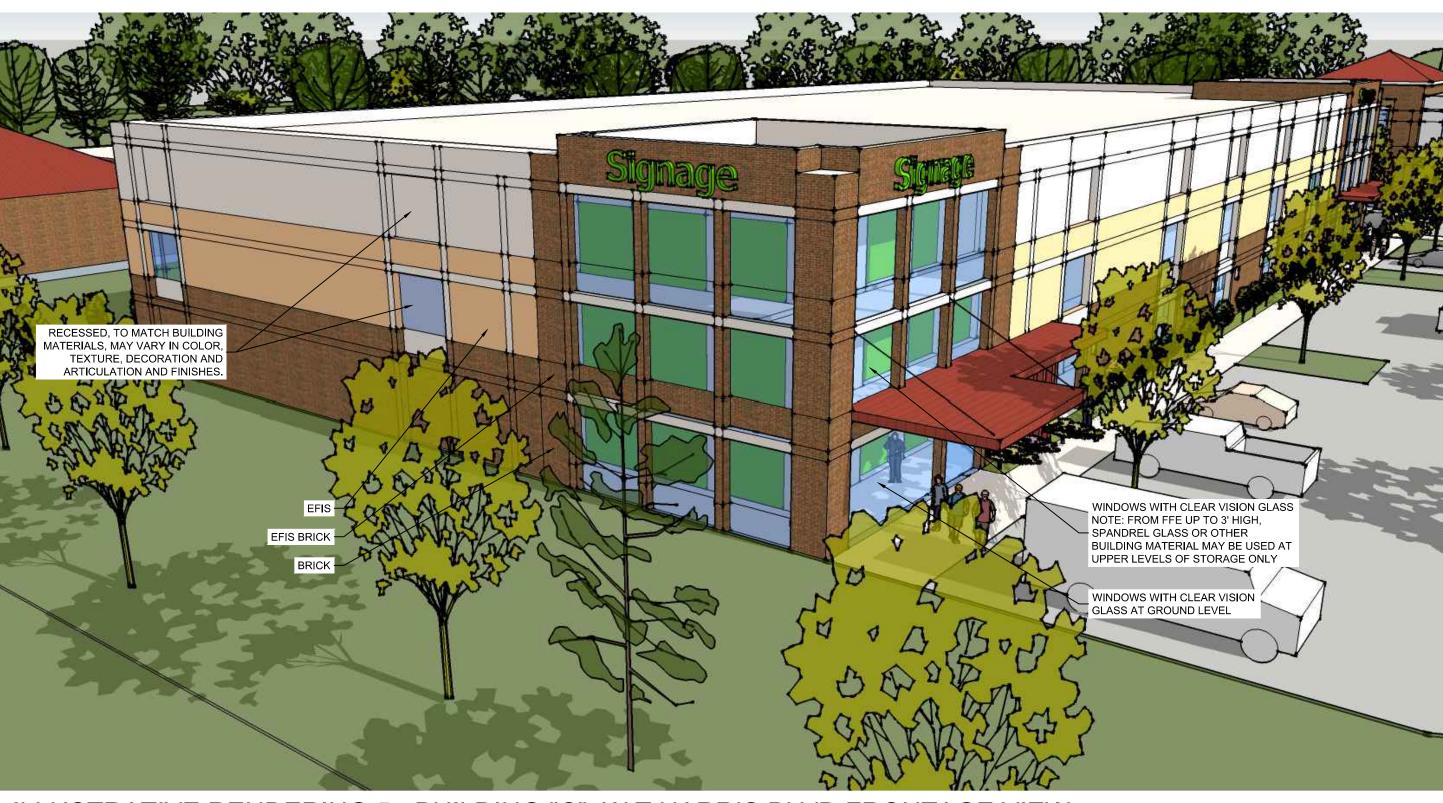

## TATION IE, NC

AWTHORN HOLDING GROUP

BUILDING ELEVATIONS

20 0 20 40 SCALE:

PROJECT #: DRAWN BY: CHECKED BY:

NOVEMBER 21, 2016

REVISIONS:
1. 11.21.16 1ST SUBMITTAL COMMENTS

ILLUSTRATIVE RENDERING 5 - BUILDING "C", W T HARRIS BLVD FRONTAGE VIEW