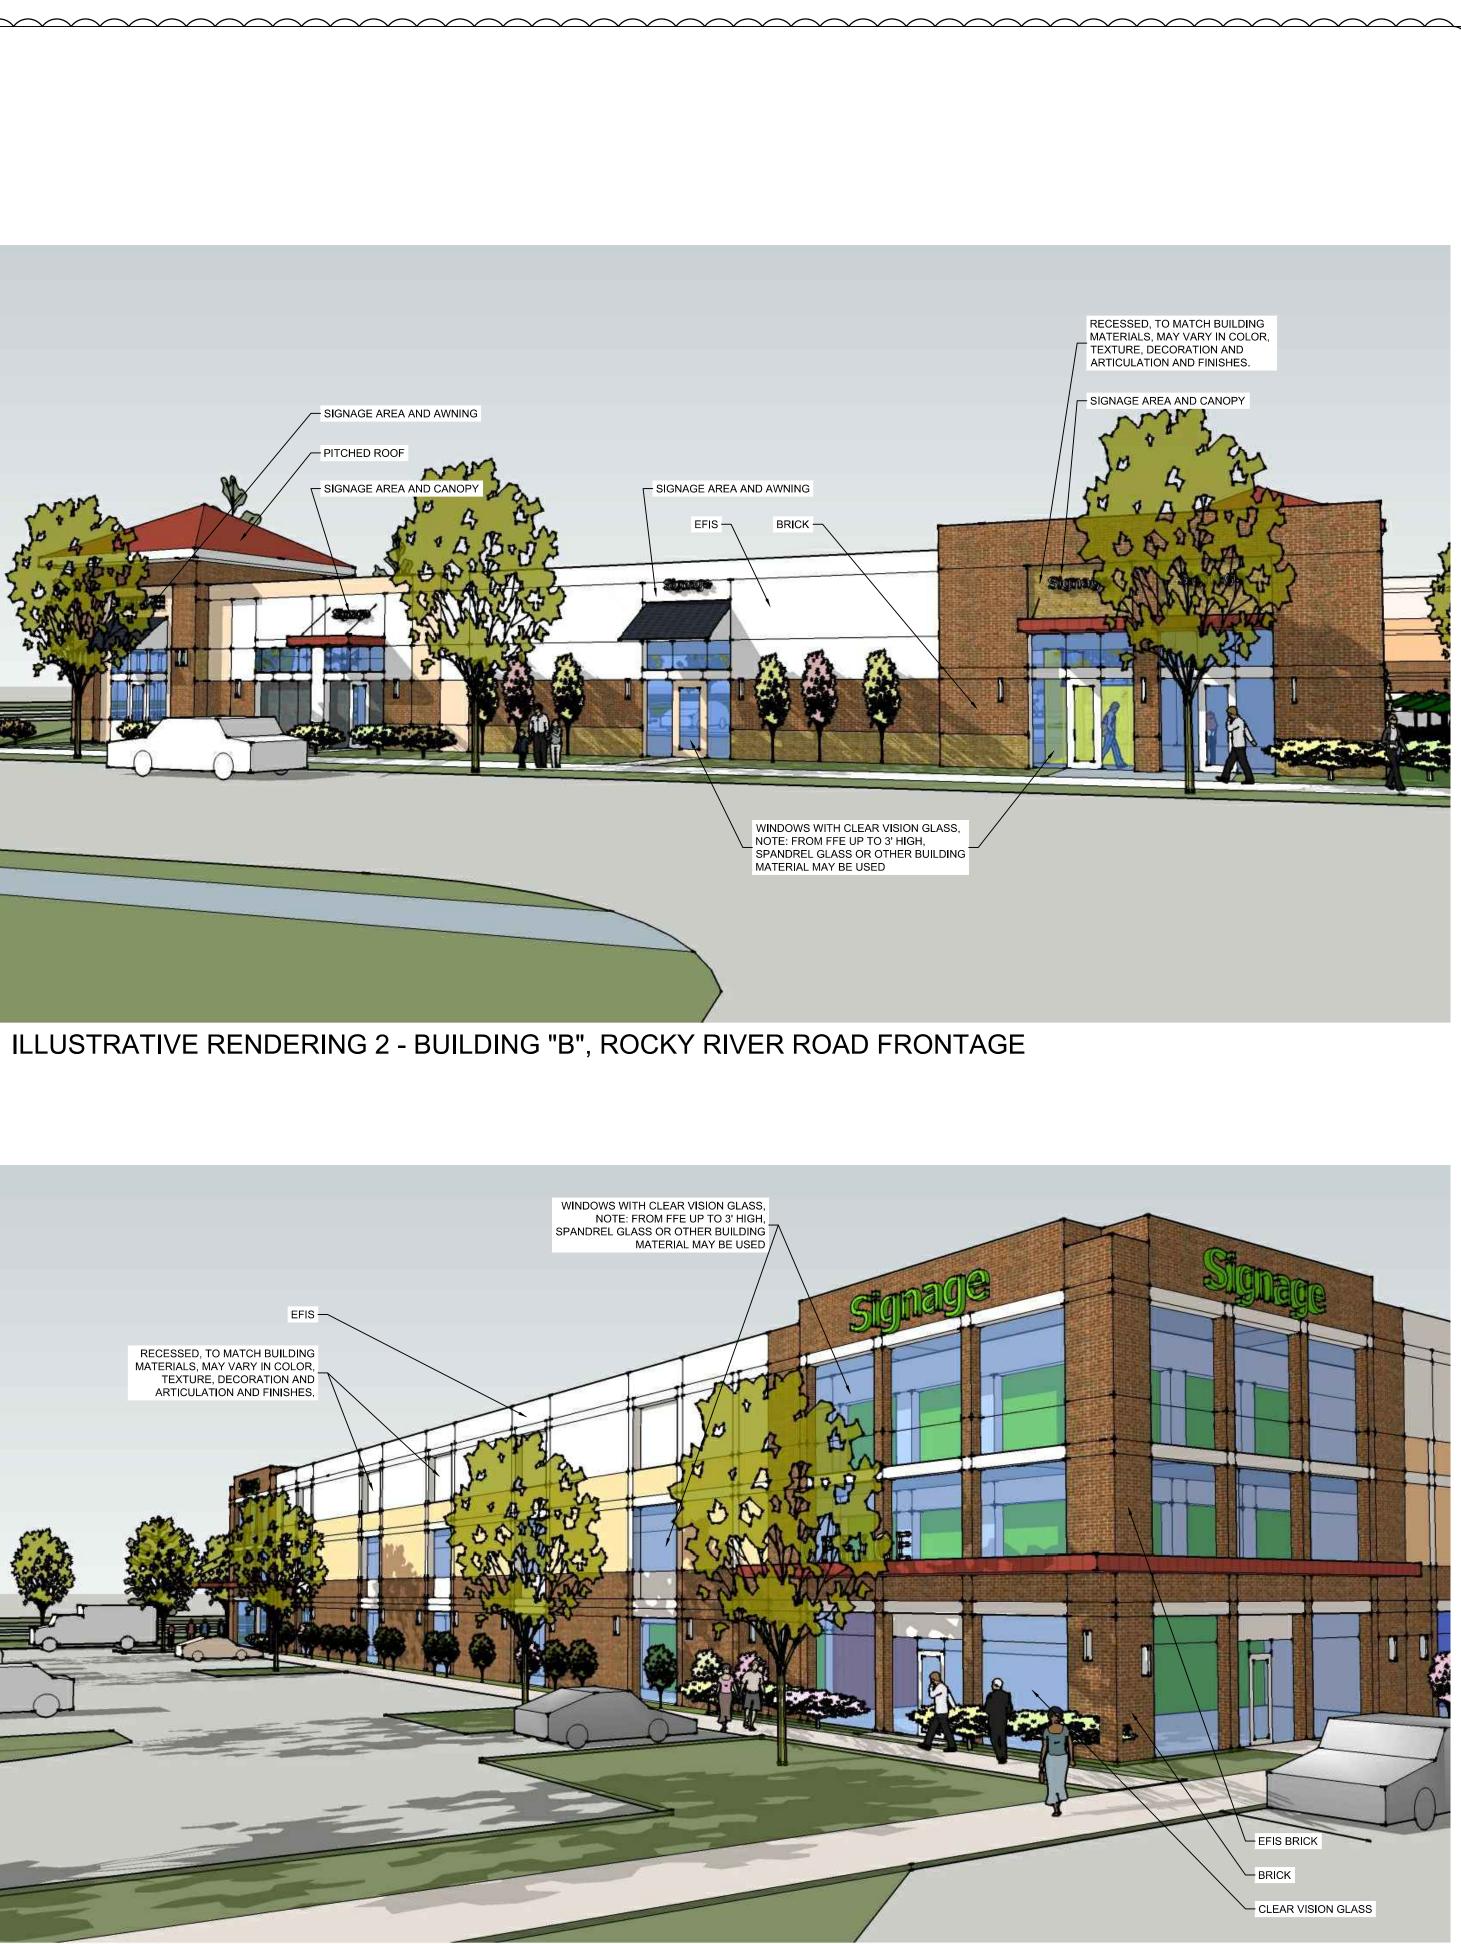

Improved site pedestrian and vehicular circulation, loading and unloading, parking, active retail at the ground level and outdoor seating spaces were shown and explained.

An overview of the design concept through large format illustrative renderings was given, which described the overall design and how buildings A and B may be combined to become one building or remain separated as two freestanding buildings.

**ILLUSTRATIVE RENDERING 1 - OVERALL COMMUNITY VIEW** 

ILLUSTRATIVE RENDERING 3 - BUILDING "A", ROCKY RIVER ROAD FRONTAGE

ILLUSTRATIVE RENDERING 4 - BUILDING "C", SHARED PARKING FRONTAGE VIEW

CIVIL ENGINEERING TRANSPORTATION PLANNING