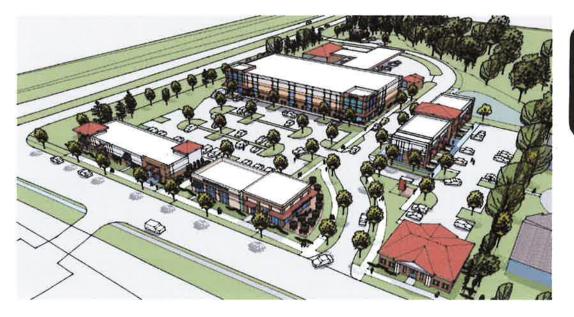

The attendees had the opportunity to review large maps, site plans and building renderings on display prior to the presentation.

A short presentation was made to explain the proposal with ample chances for the attendees to ask questions.

Improved site pedestrian and vehicular circulation, loading and unloading, parking, active retail at the ground level and outdoor seating spaces were shown and explained.

An overview of the design concept through large format illustrative renderings was given, which described the overall design and how buildings A and B may be combined to become one building or remain separated as two freestanding buildings.

**ILLUSTRATIVE RENDERING 1 - OVERALL COMMUNITY VIEW** 

ILLUSTRATIVE RENDERING 3 - BUILDING "A", ROCKY RIVER ROAD FRONTAGE

ILLUSTRATIVE RENDERING 4 - BUILDING "C", SHARED PARKING FRONTAGE VIEW

CIVIL ENGINEERING TRANSPORTATION PLANNING