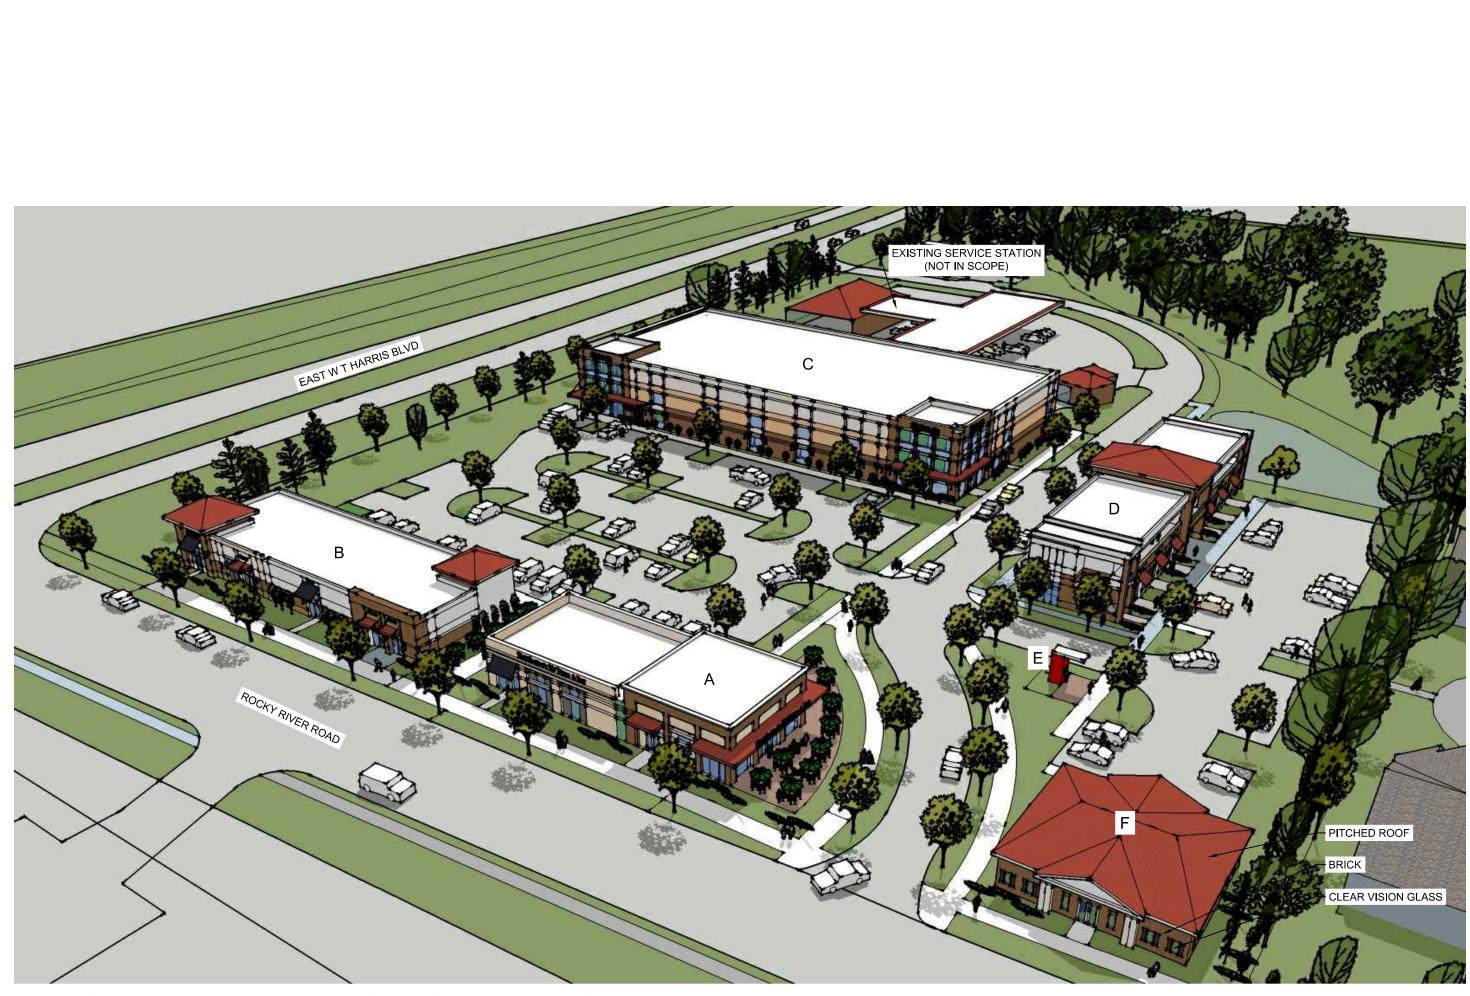

Improved site pedestrian and vehicular circulation, loading and unloading, parking, active retail at the ground level and outdoor seating spaces were shown and explained.

An overview of the design concept through large format illustrative renderings was given, which described the overall design and how buildings A and B may be combined to become one building or remain separated as two freestanding buildings.

**ILLUSTRATIVE RENDERING 1 - OVERALL COMMUNITY VIEW** 

ILLUSTRATIVE RENDERING 3 - BUILDING "A", ROCKY RIVER ROAD FRONTAGE

ILLUSTRATIVE RENDERING 4 - BUILDING "C", SHARED PARKING FRONTAGE VIEW

CIVIL ENGINEERING TRANSPORTATION PLANNING

BUILDING ELEVATIONS PROJECT #: 647-001 DRAWN BY: CHECKED BY: NOVEMBER 21, 2016

**REVISIONS**: 1. 11.21.16 1ST SUBMITTAL COMMENTS

RZ2.00

ILLUSTRATIVE RENDERING 5 - BUILDING "C", W T HARRIS BLVD FRONTAGE VIEW