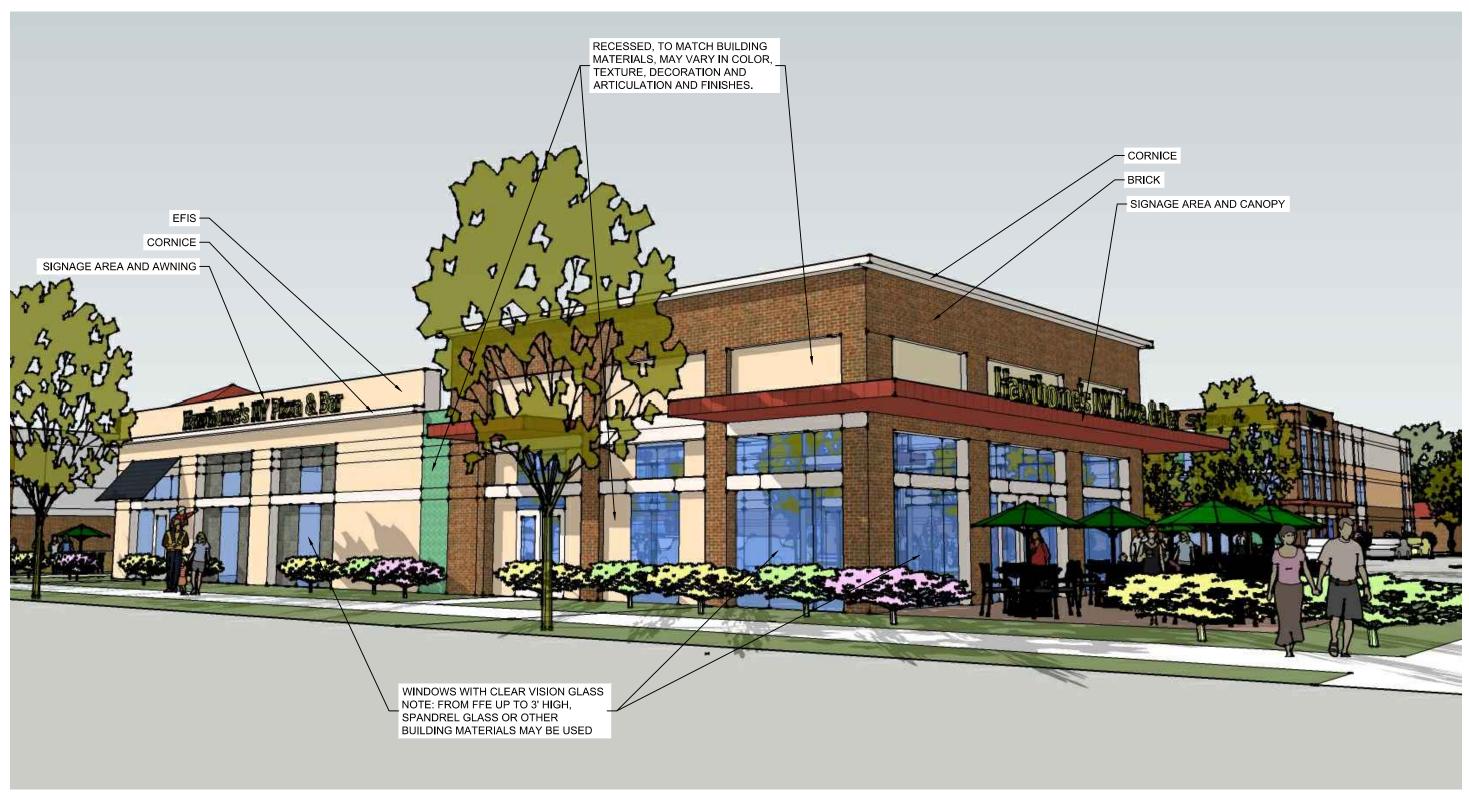

Michael Adams provided background information about the development team's restaurant, retail and self-storage experience and the typical operation of its locally owned businesses. The site plan was presented with the mix of uses pointed out, with the operation of a typical Hawthorne's Pizza Restaurant explained. In addition, the low traffic impact nature and operations of a modern climate controlled self-storage facility was explained.

Improved site pedestrian and vehicular circulation, loading and unloading, parking, active retail at the ground level and outdoor seating spaces were shown and explained.

An overview of the design concept through large format illustrative renderings was given, which described the overall design and how buildings A and B may be combined to become one building or remain separated as two freestanding buildings.

Q – Are there architectural design details? Will the architectural design be cohesive with unified look like one project? Very important. A - Yes, an explanation was given, boards reviewed.

Q – Will those notes be in the final rezoning notes/plans? A – Yes