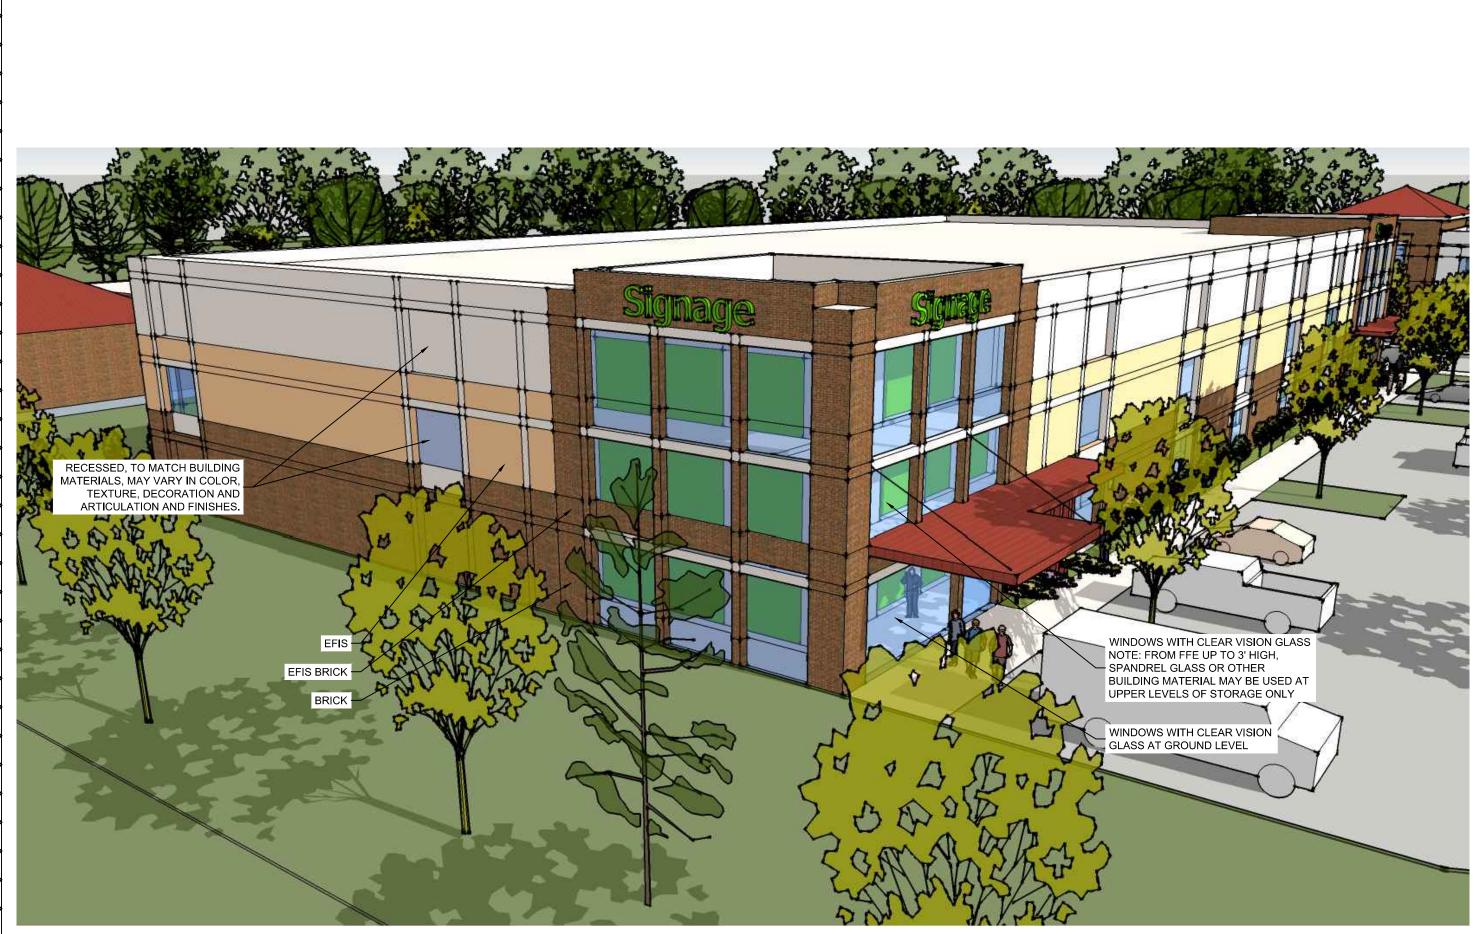

Improved site pedestrian and vehicular circulation, loading and unloading, parking, active retail at the ground level and outdoor seating spaces were shown and explained.

An overview of the design concept through large format illustrative renderings was given, which described the overall design and how buildings A and B may be combined to become one building or remain separated as two freestanding buildings.

Q – Are there architectural design details? Will the architectural design be cohesive with unified look like one project? Very important. A - Yes, an explanation was given, boards reviewed.

Q – Will those notes be in the final rezoning notes/plans? A – Yes

**ILLUSTRATIVE RENDERING 1 - OVERALL COMMUNITY VIEW** 

ILLUSTRATIVE RENDERING 3 - BUILDING "A", ROCKY RIVER ROAD FRONTAGE

ILLUSTRATIVE RENDERING 4 - BUILDING "C", SHARED PARKING FRONTAGE VIEW

CIVIL ENGINEERING TRANSPORTATION PLANNING

BUILDING ELEVATIONS PROJECT #: 647-001 DRAWN BY: CHECKED BY: NOVEMBER 21, 2016

**REVISIONS**: 1. 11.21.16 1ST SUBMITTAL COMMENTS

RZ2.00

ILLUSTRATIVE RENDERING 5 - BUILDING "C", W T HARRIS BLVD FRONTAGE VIEW