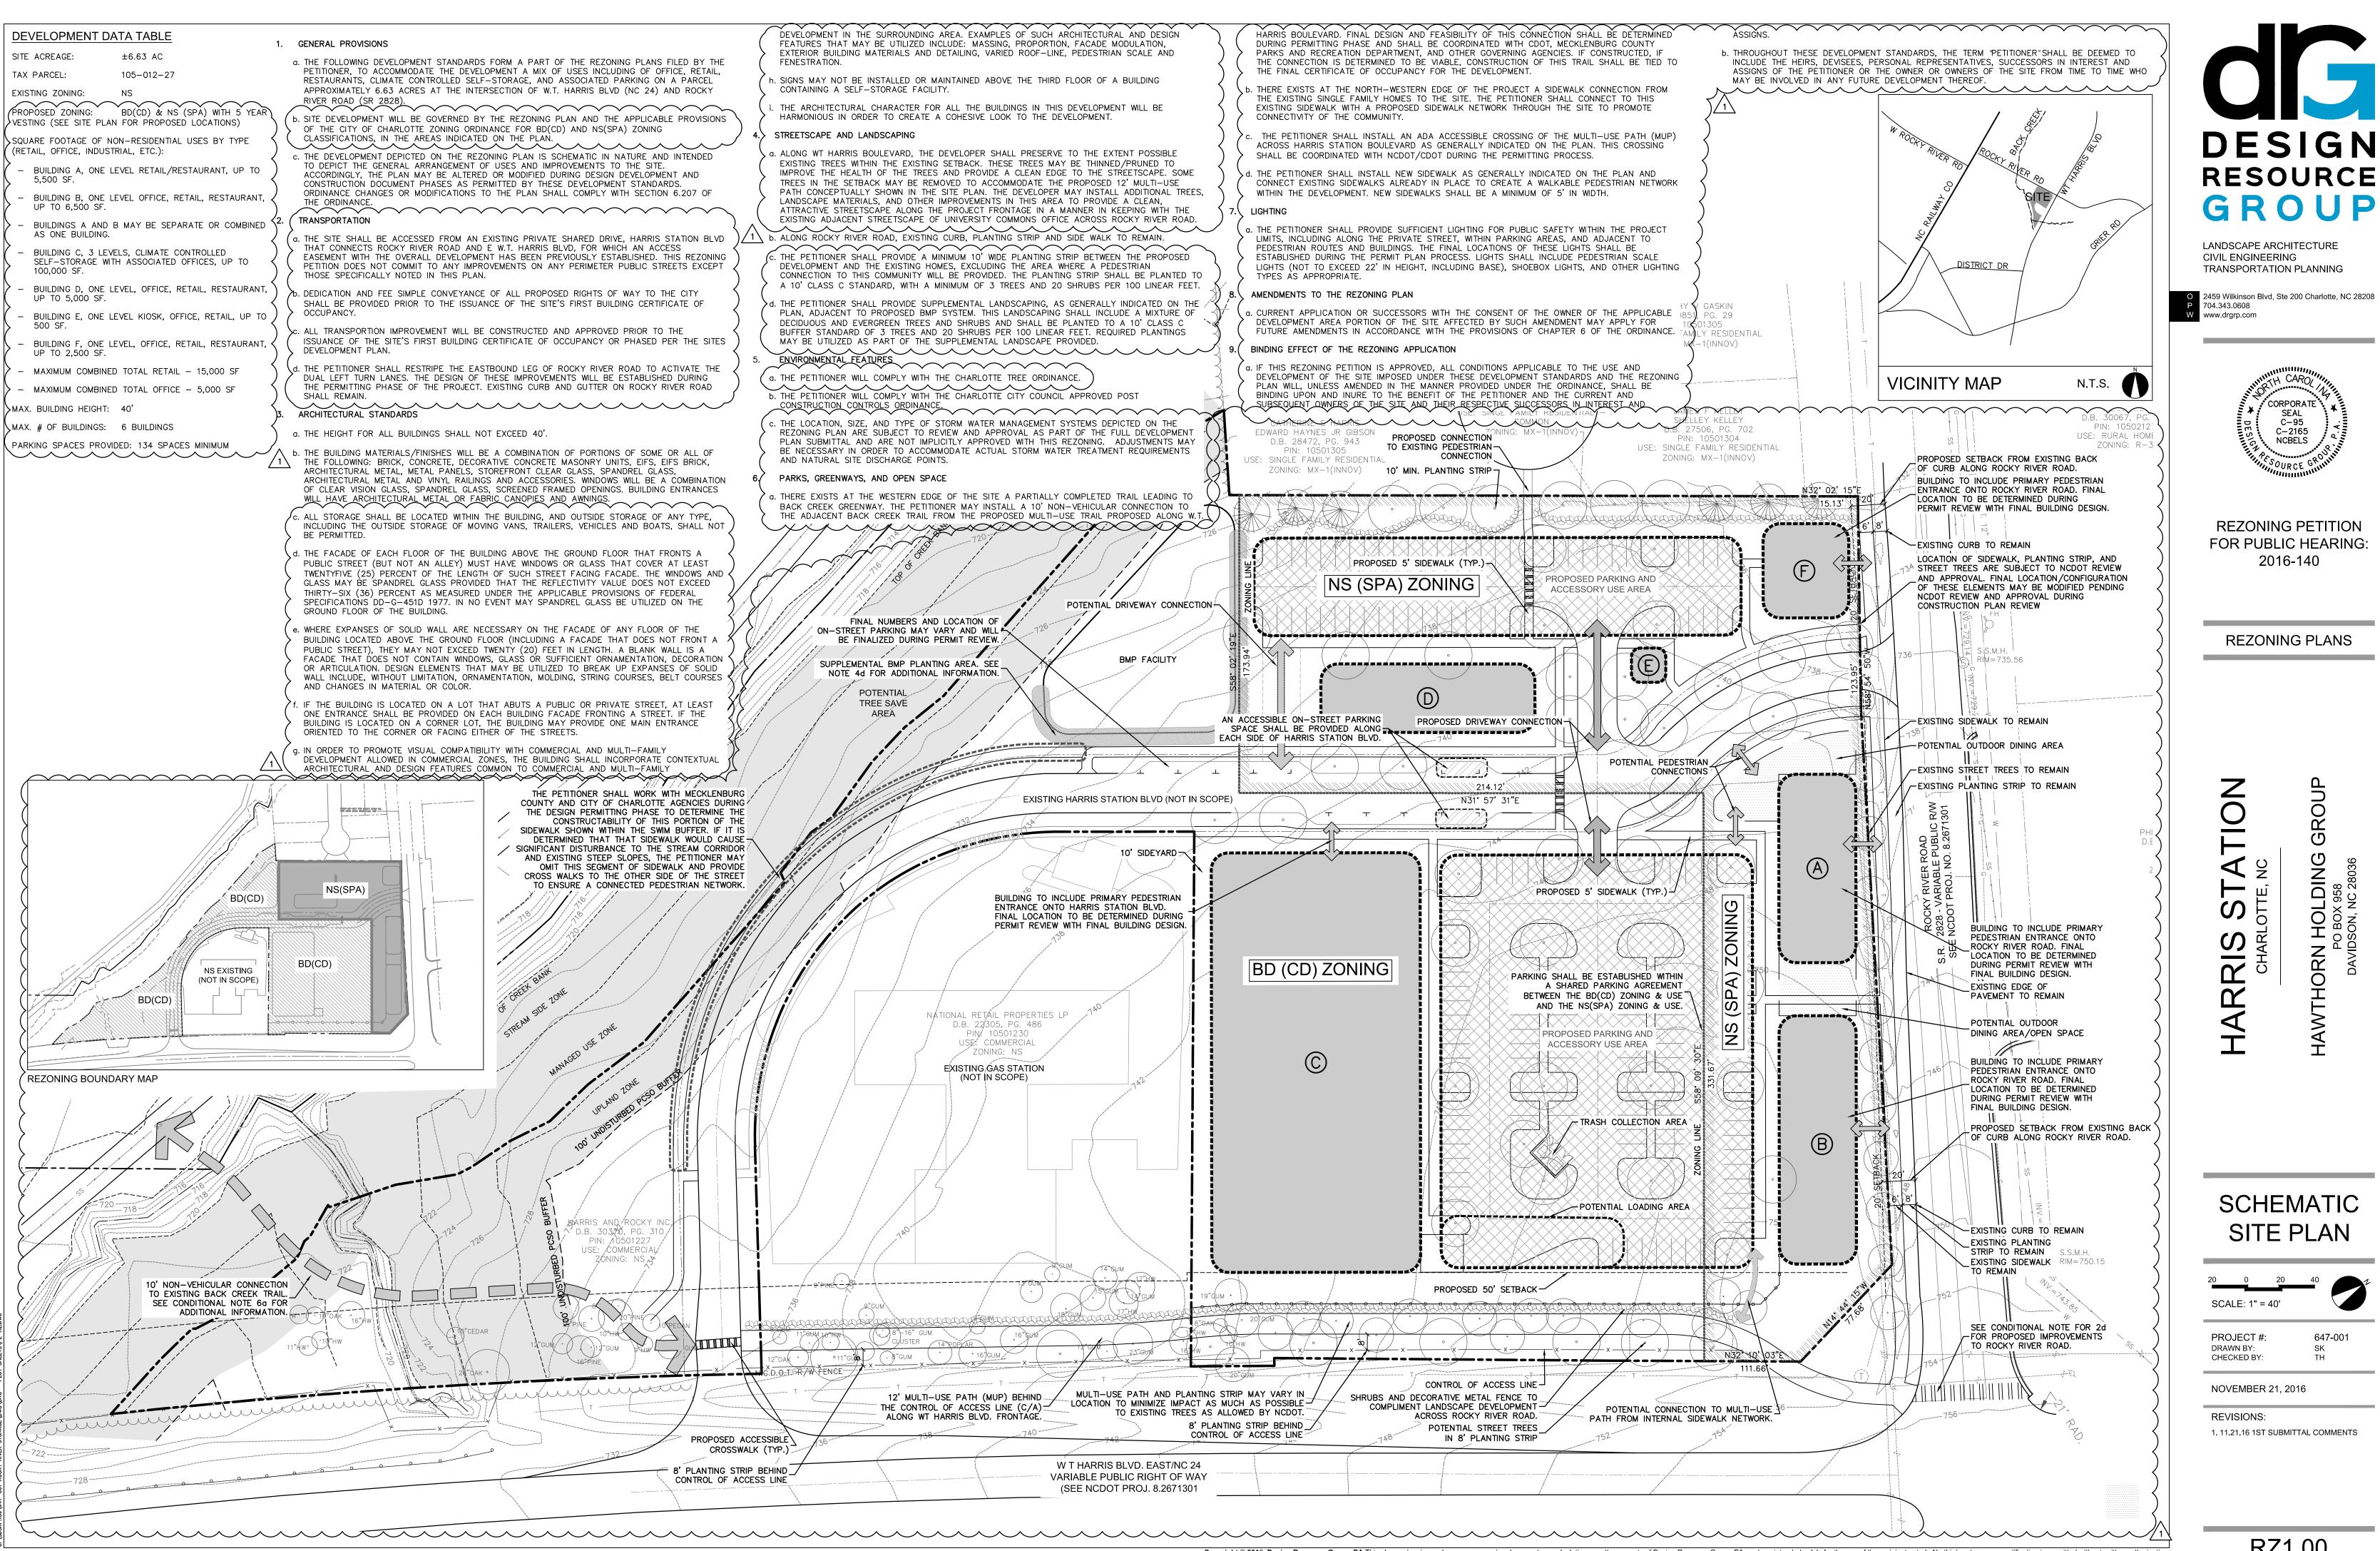

Attendees were introduced to the Petitioner's team and indicated that the Petitioner proposes to rezone approximately 6.63 acres located at 2010 Rocky River Road, Charlotte, NC 28213, the intersection of Rocky River Road and East W.T. Harris Blvd., from NS Zoning district to NS (SPA) and B-D (CD) zoning districts to allow a Mixed-Use development of retail, restaurant, office and climate controlled self-storage on the property.

Michael Adams provided background information about the development team's restaurant, retail and self-storage experience and the typical operation of its locally owned businesses. The site plan was presented with the mix of uses pointed out, with the operation of a typical Hawthorne's Pizza Restaurant explained. In addition, the low traffic impact nature and operations of a modern climate controlled self-storage facility was explained.

Improved site pedestrian and vehicular circulation, loading and unloading, parking, active retail at the ground level and outdoor seating spaces were shown and explained.

An overview of the design concept through large format illustrative renderings was given, which described the overall design and how buildings A and B may be combined to become one building or remain separated as two freestanding buildings.