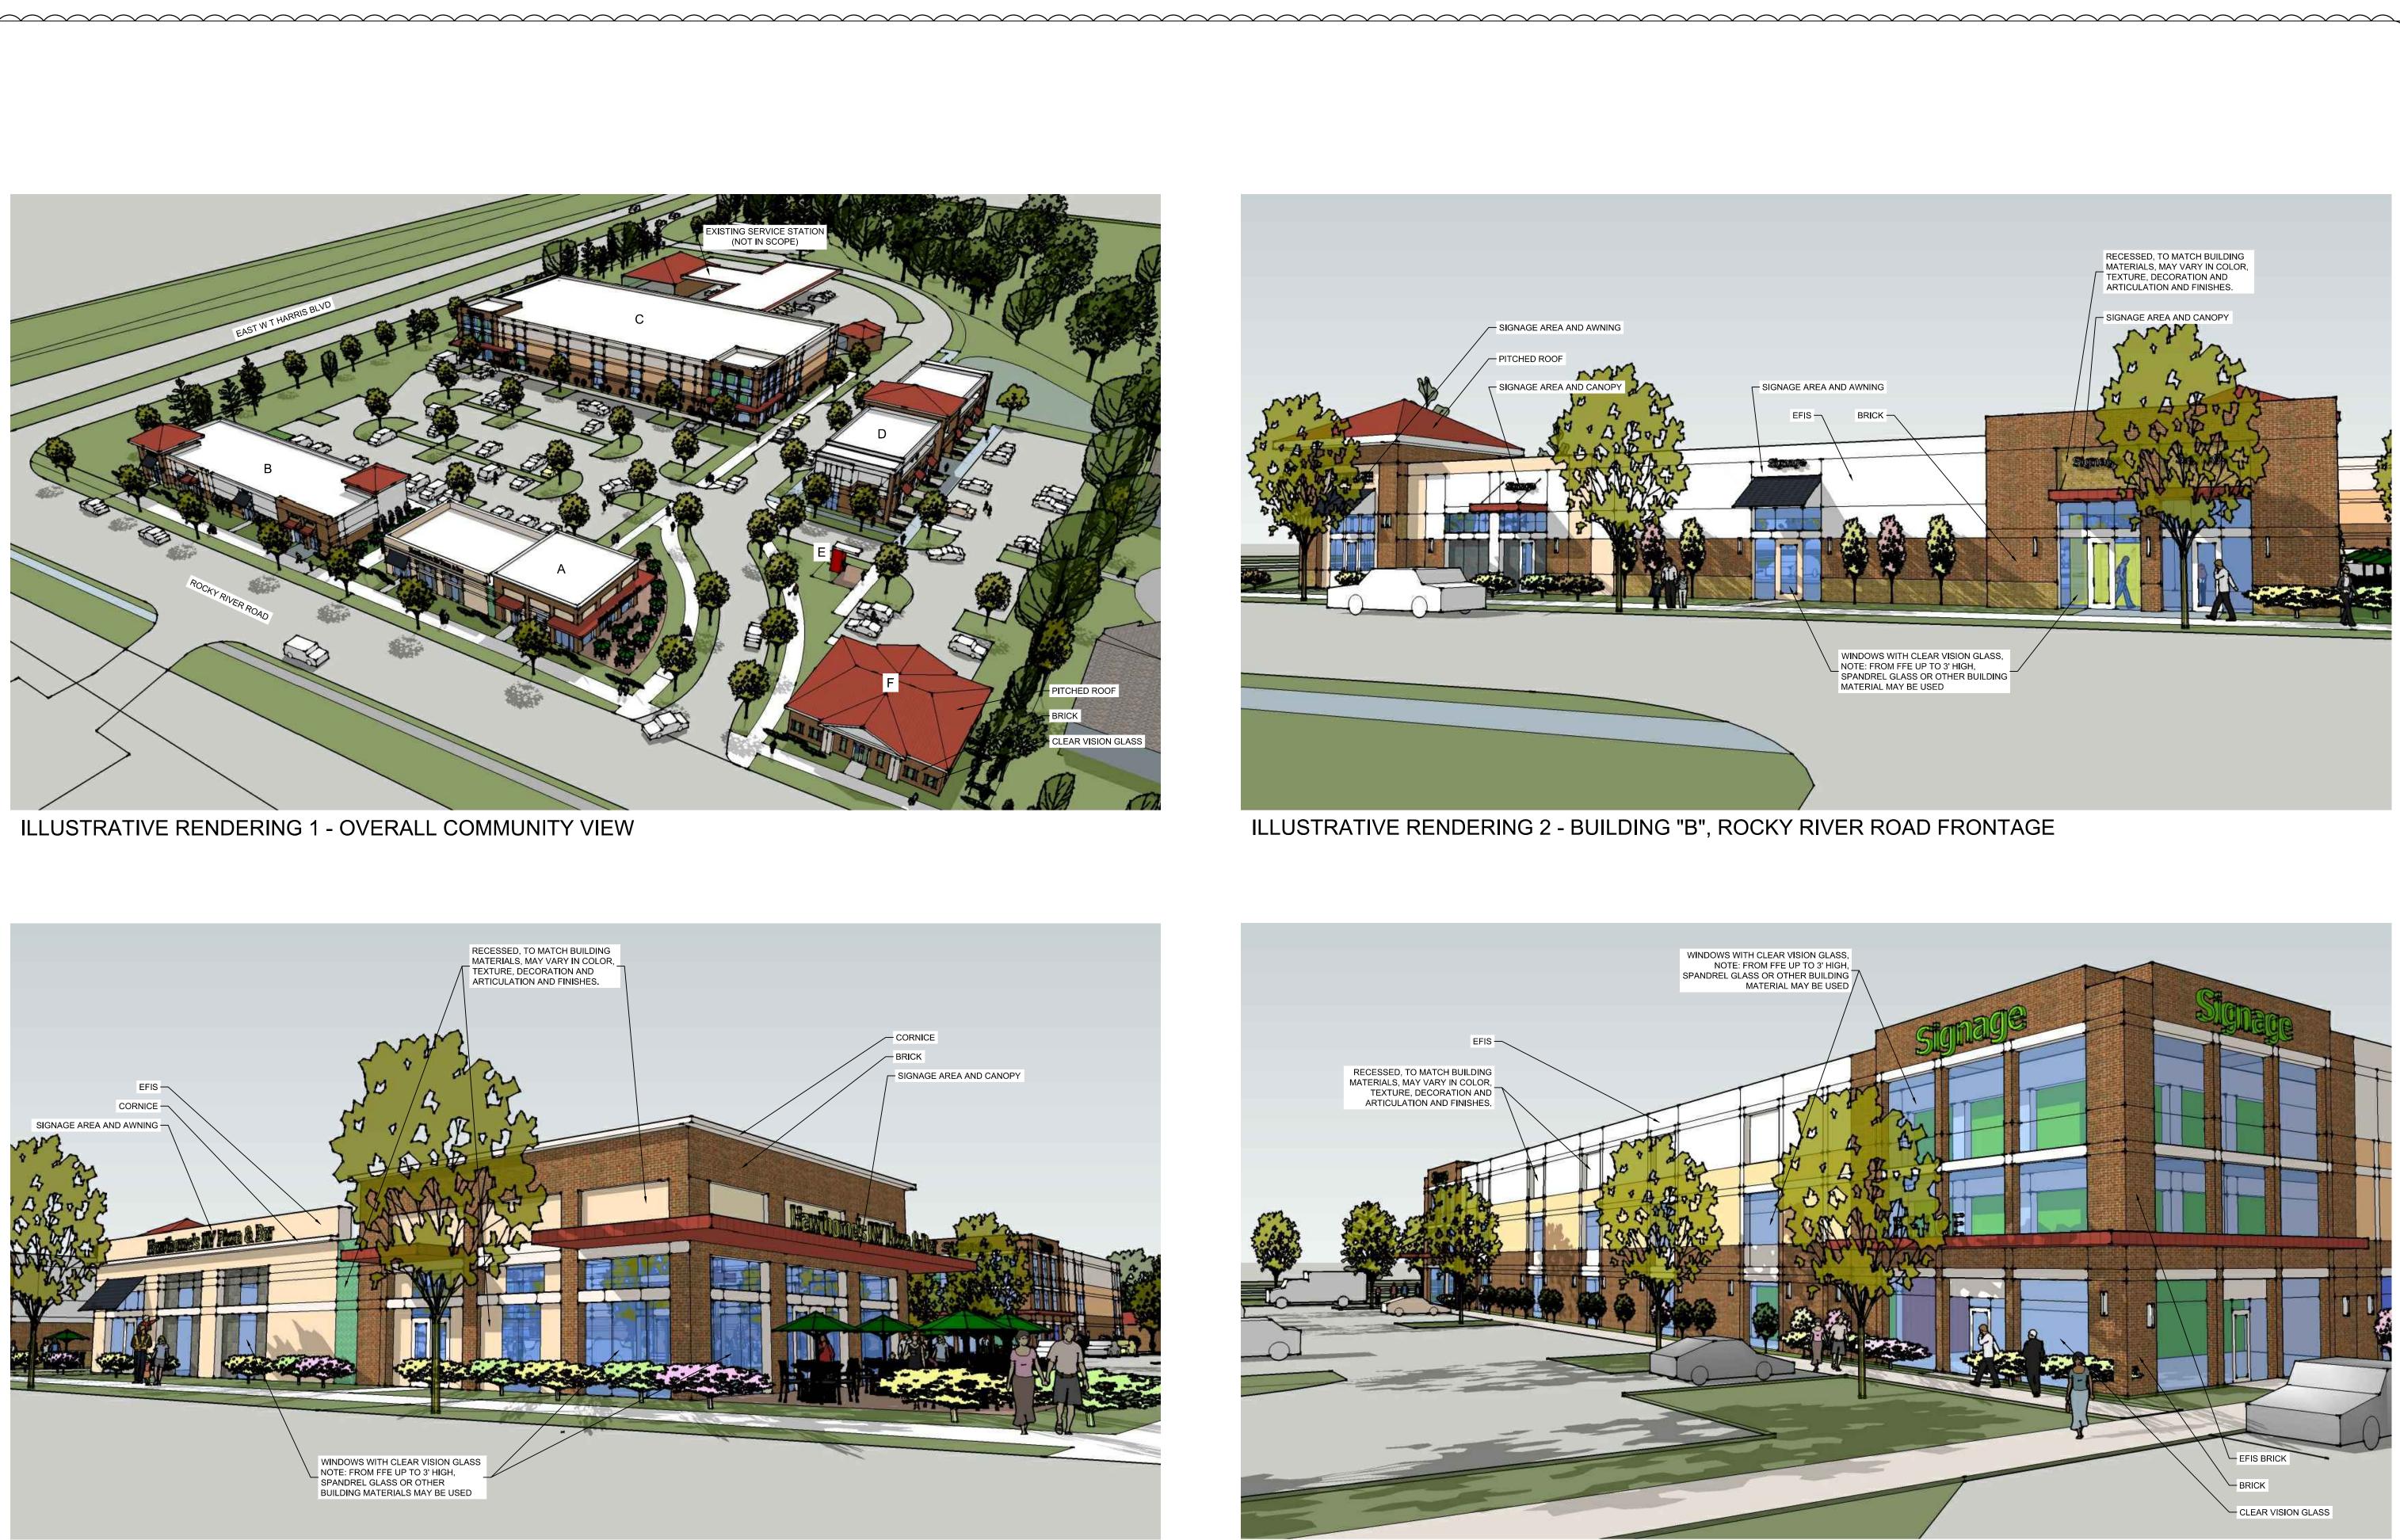

Improved site pedestrian and vehicular circulation, loading and unloading, parking, active retail at the ground level and outdoor seating spaces were shown and explained.

An overview of the design concept through large format illustrative renderings was given, which described the overall design and how buildings A and B may be combined to become one building or remain separated as two freestanding buildings.

**ILLUSTRATIVE RENDERING 1 - OVERALL COMMUNITY VIEW** 

ILLUSTRATIVE RENDERING 3 - BUILDING "A", ROCKY RIVER ROAD FRONTAGE

ILLUSTRATIVE RENDERING 4 - BUILDING "C", SHARED PARKING FRONTAGE VIEW

CIVIL ENGINEERING TRANSPORTATION PLANNING