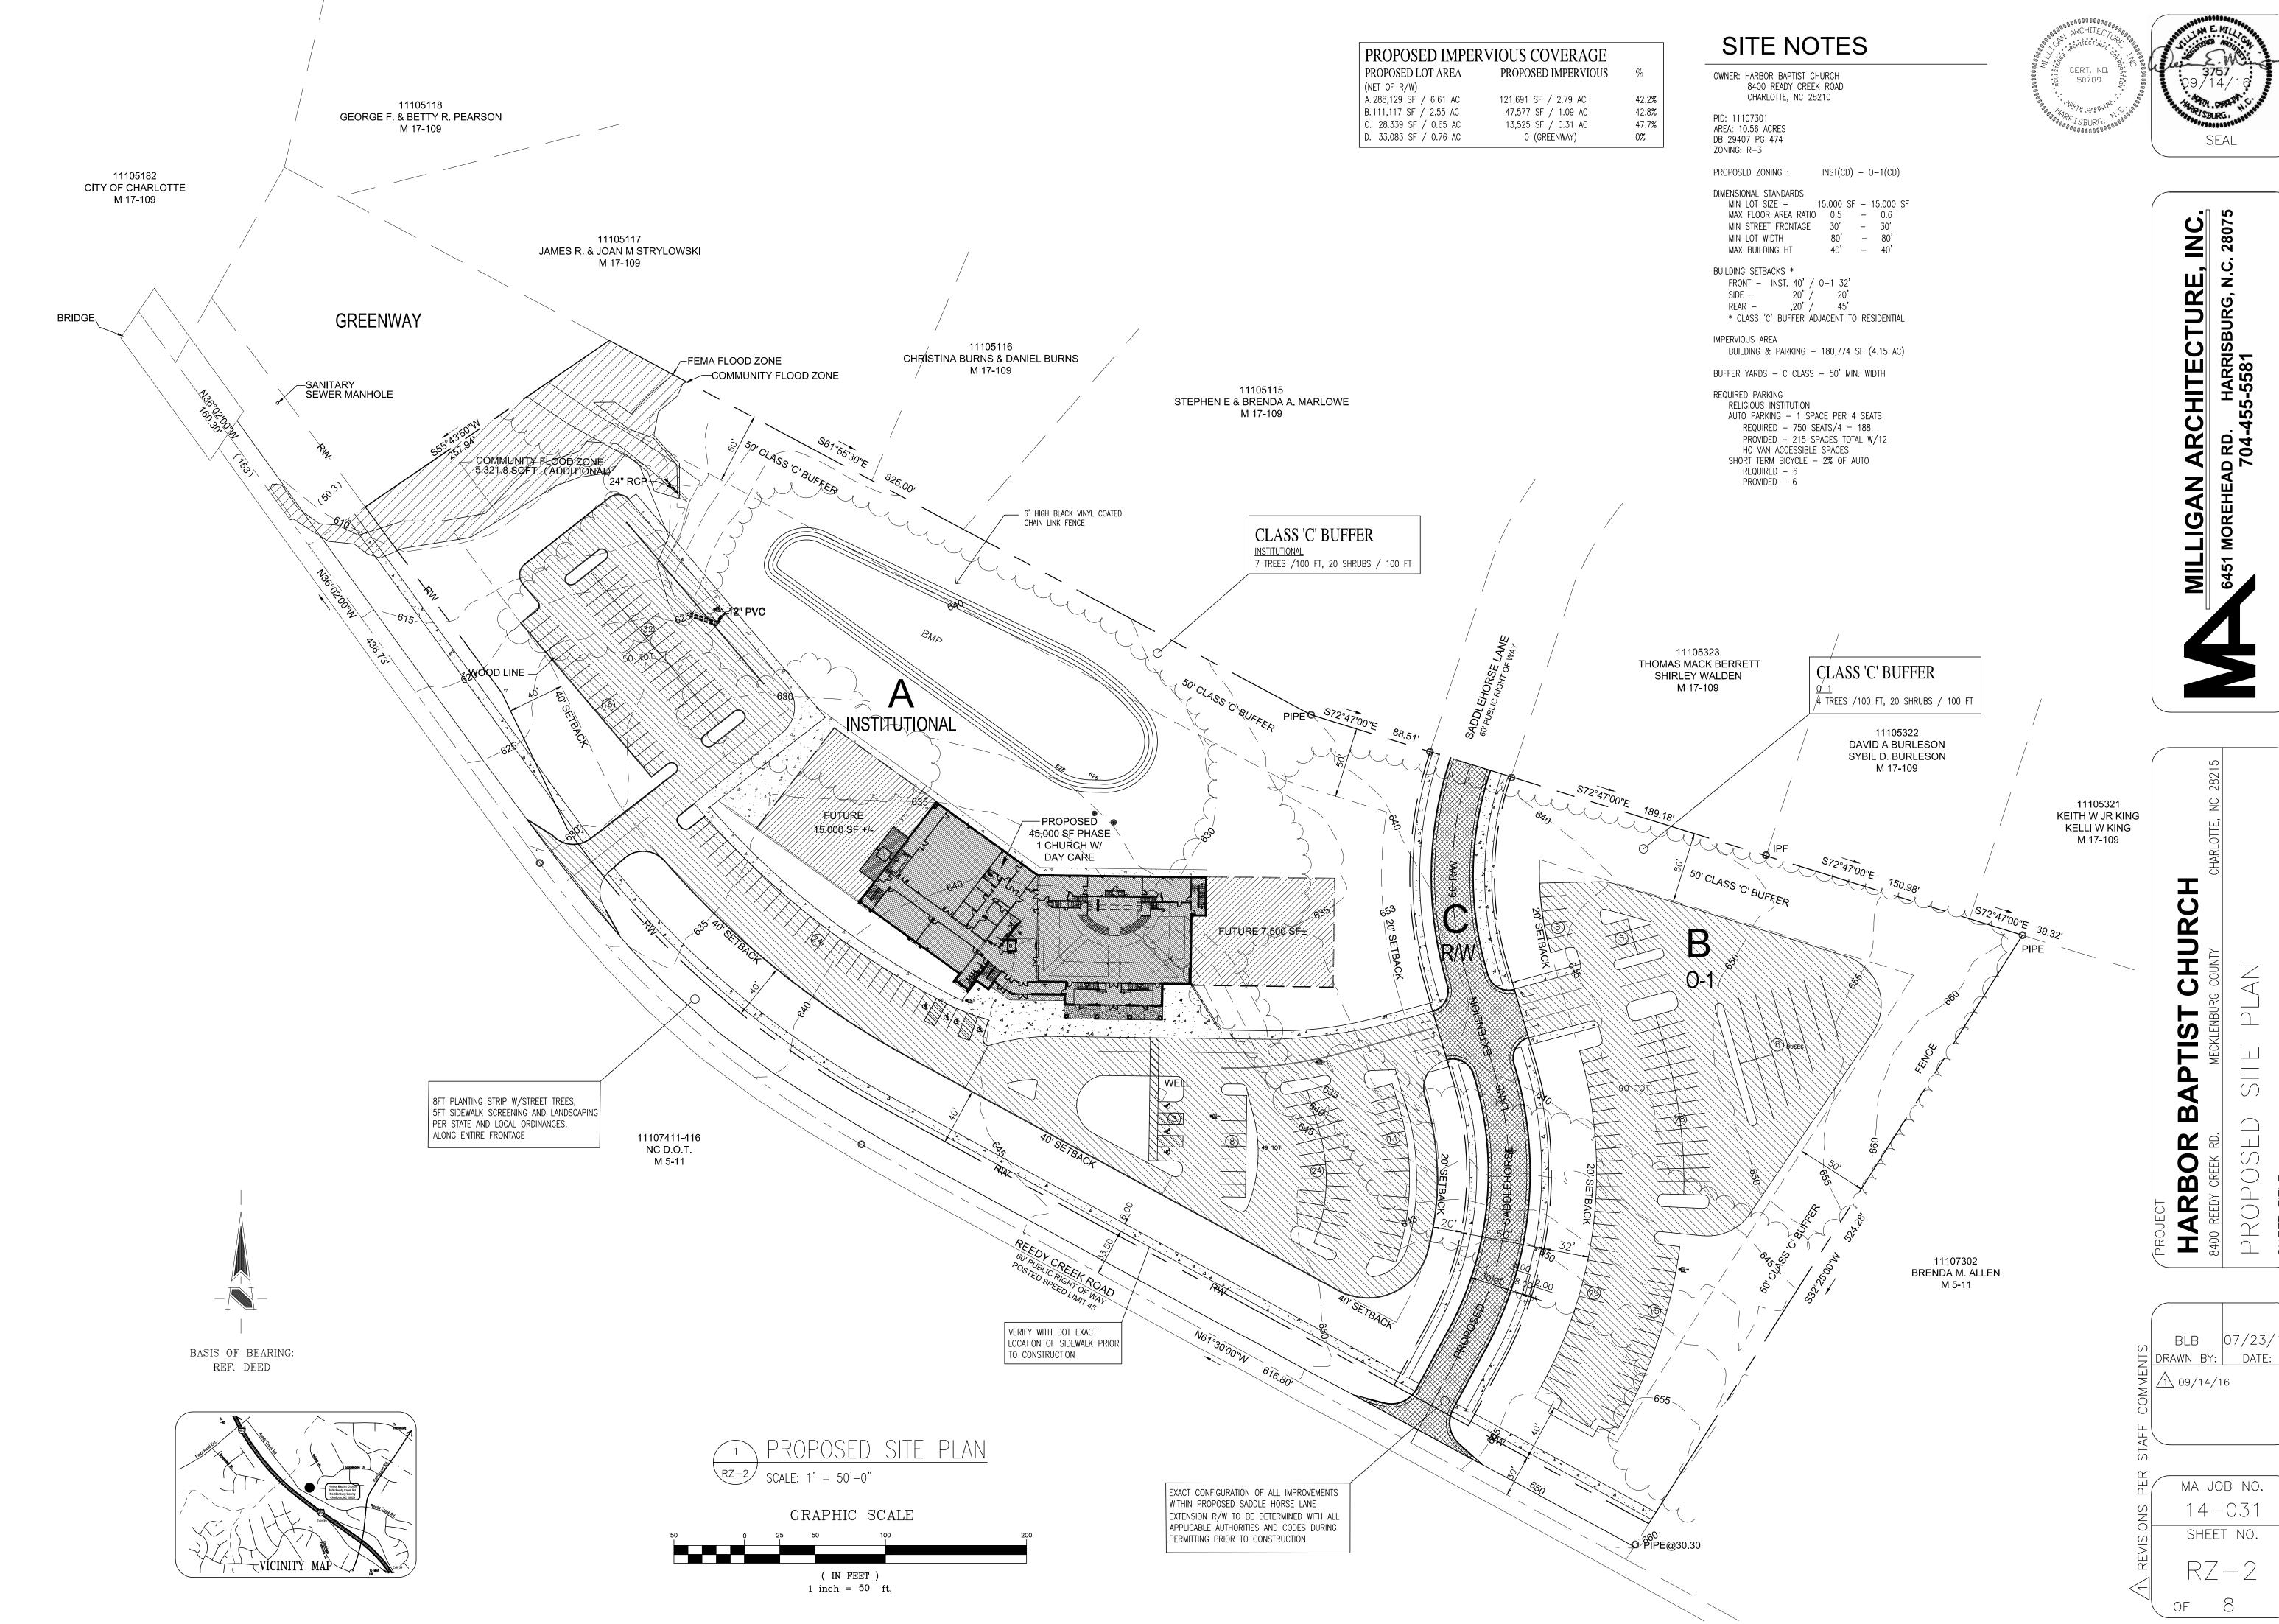

BLB 07/23/16 ½ DRAWN BY: DATE:

(a) 09/14/16

MA JOB NO. 14-031 SHEET NO.

MILLIGAN ARCHITECTURE, INC. 6451 MOREHEAD RD. HARRISBURG, N.C. 28075 704-455-5581

VATIONS

HARBOR BAPTIST CHURCH
8400 REEDY CREEK RD. MECKLENBURG COUNTY

JS/BLB 07/23/16 2 2 DRAWN BY: DATE: (1) 09/14/16

MA JOB NO. 14 - 032SHEET NO.

RZ-4OF

CHURCH

HARBOR BAPTIST
8400 REEDY CREEK RD. MECKLENBUR

JS/BLB 07/23/16 5 DRAWN BY: DATE:

 $\left| \frac{Z}{Z} \right|$  09/14/16