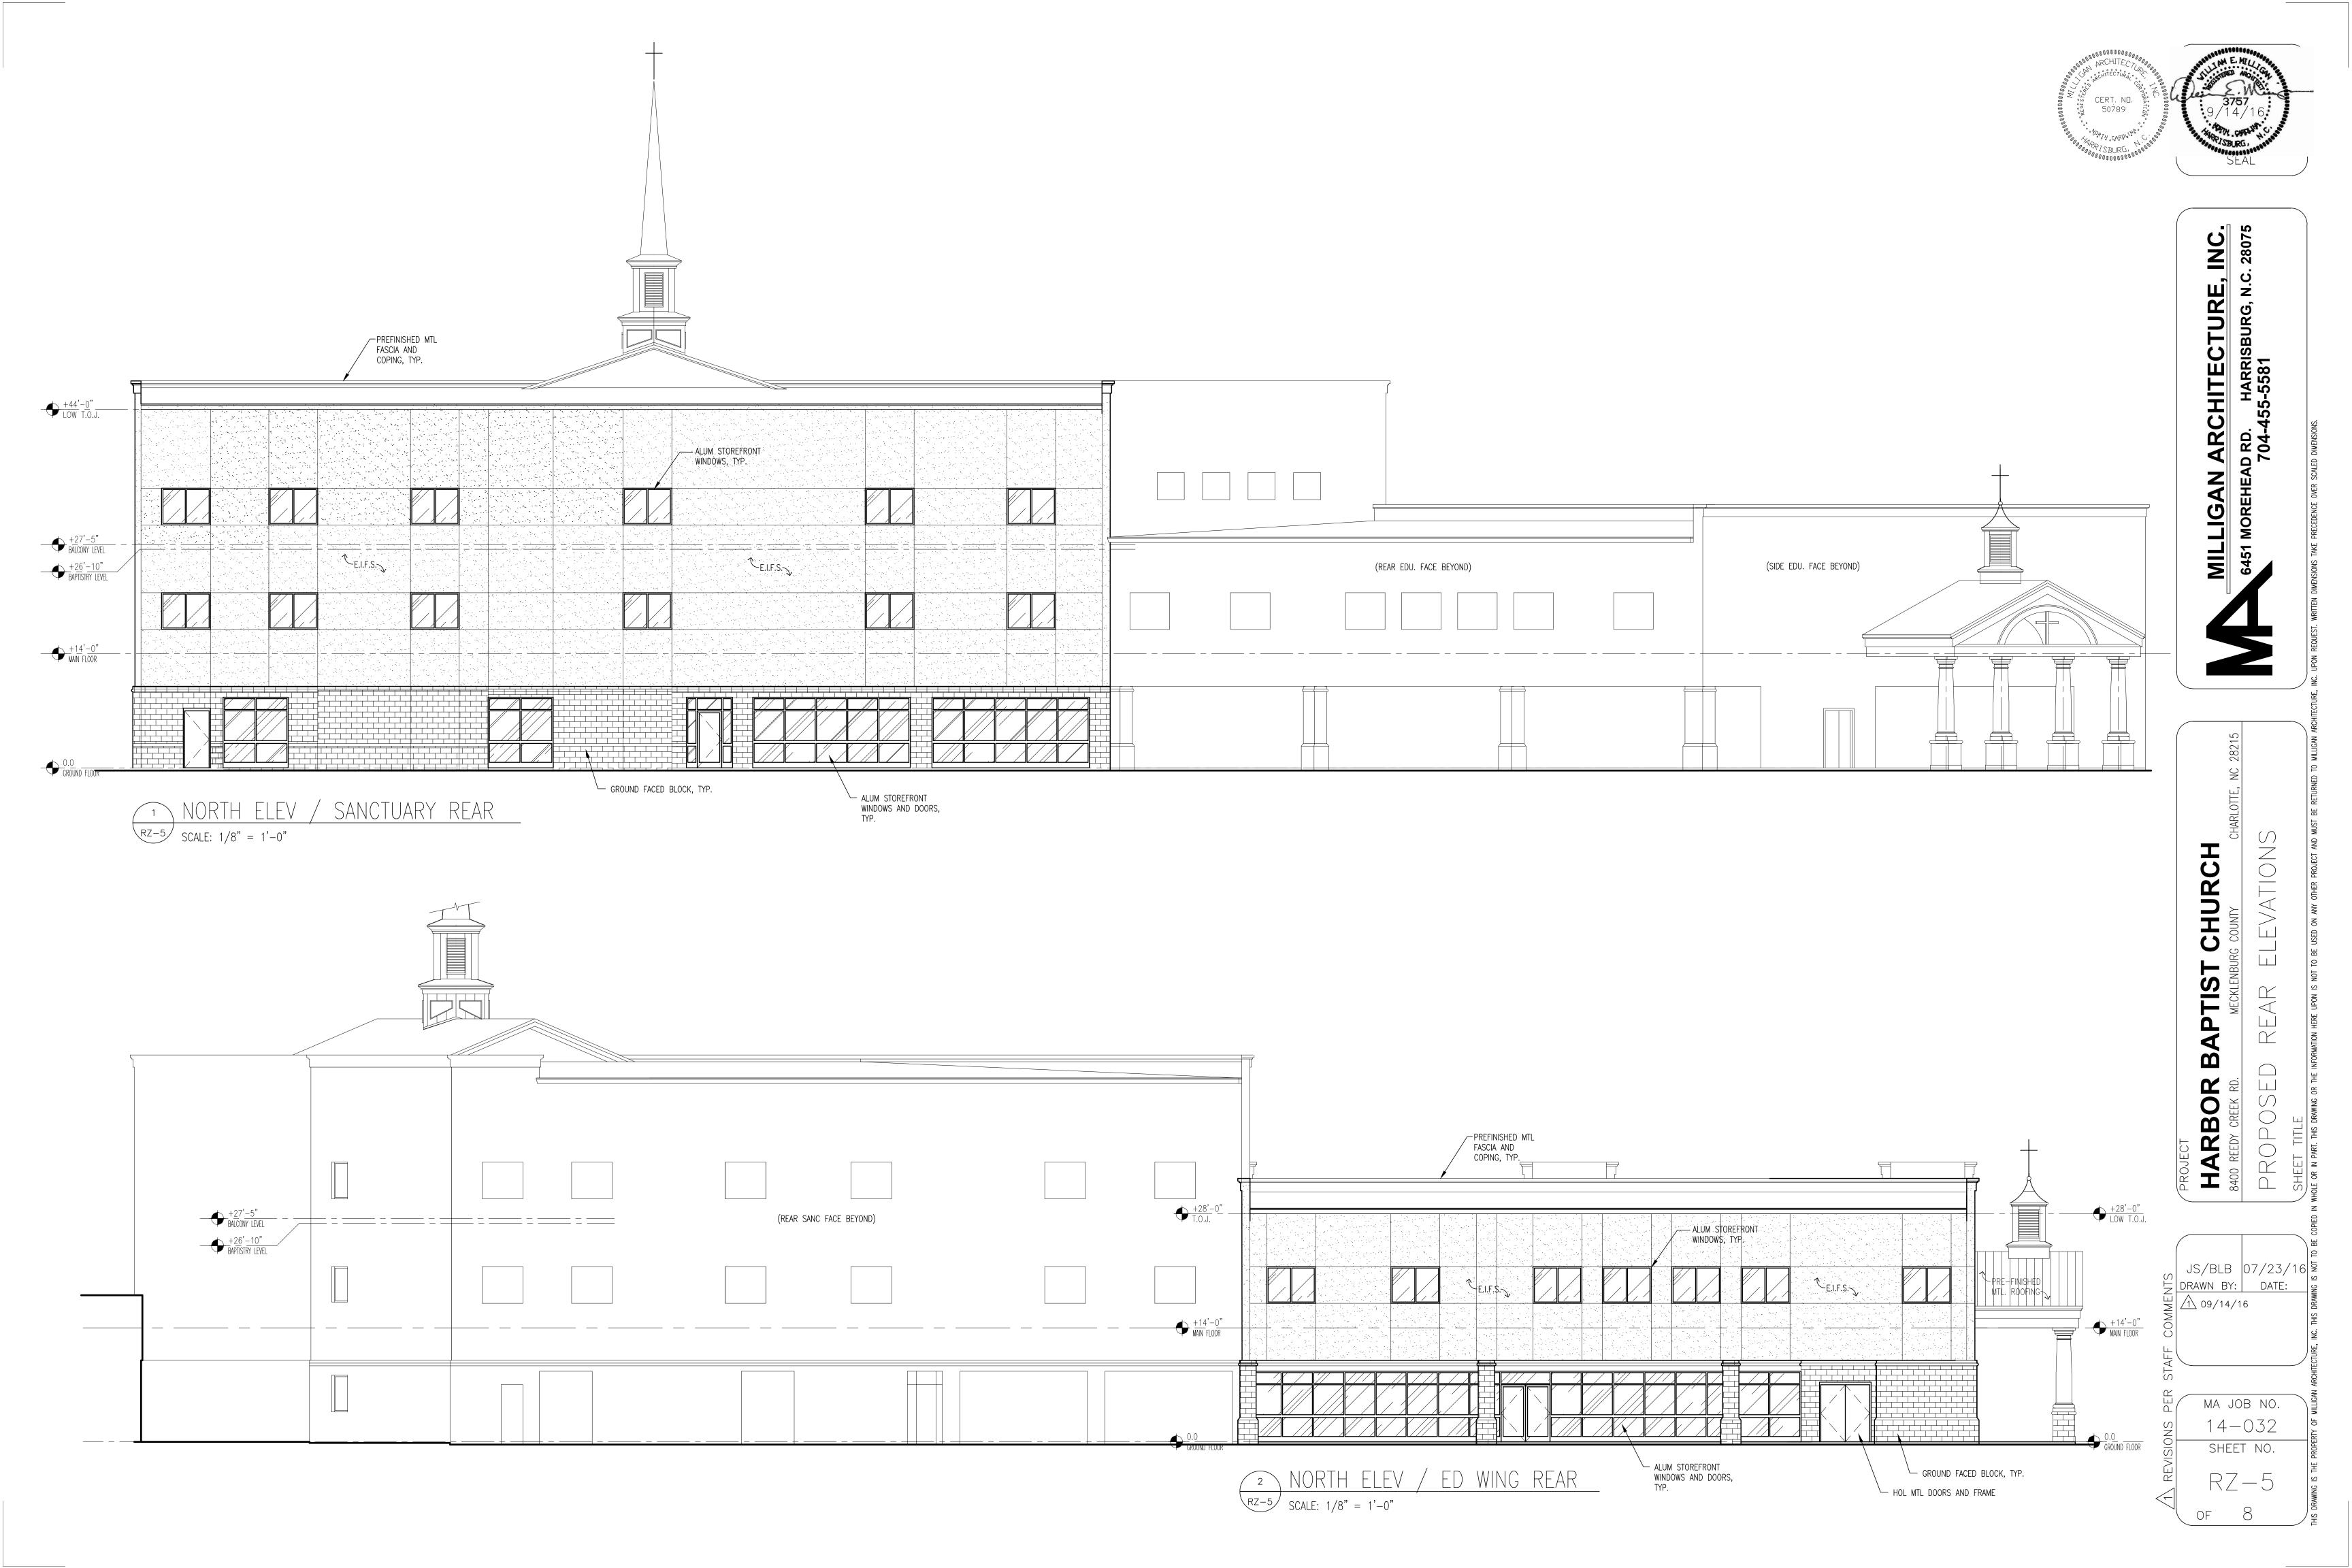

BLB 07/23/16 ½ DRAWN BY: DATE:

(a) 09/14/16

MA JOB NO. 14-031 SHEET NO.

MILLIGAN ARCHITECTURE, INC. 6451 MOREHEAD RD. HARRISBURG, N.C. 28075 704-455-5581

VATIONS

HARBOR BAPTIST CHURCH
8400 REEDY CREEK RD. MECKLENBURG COUNTY