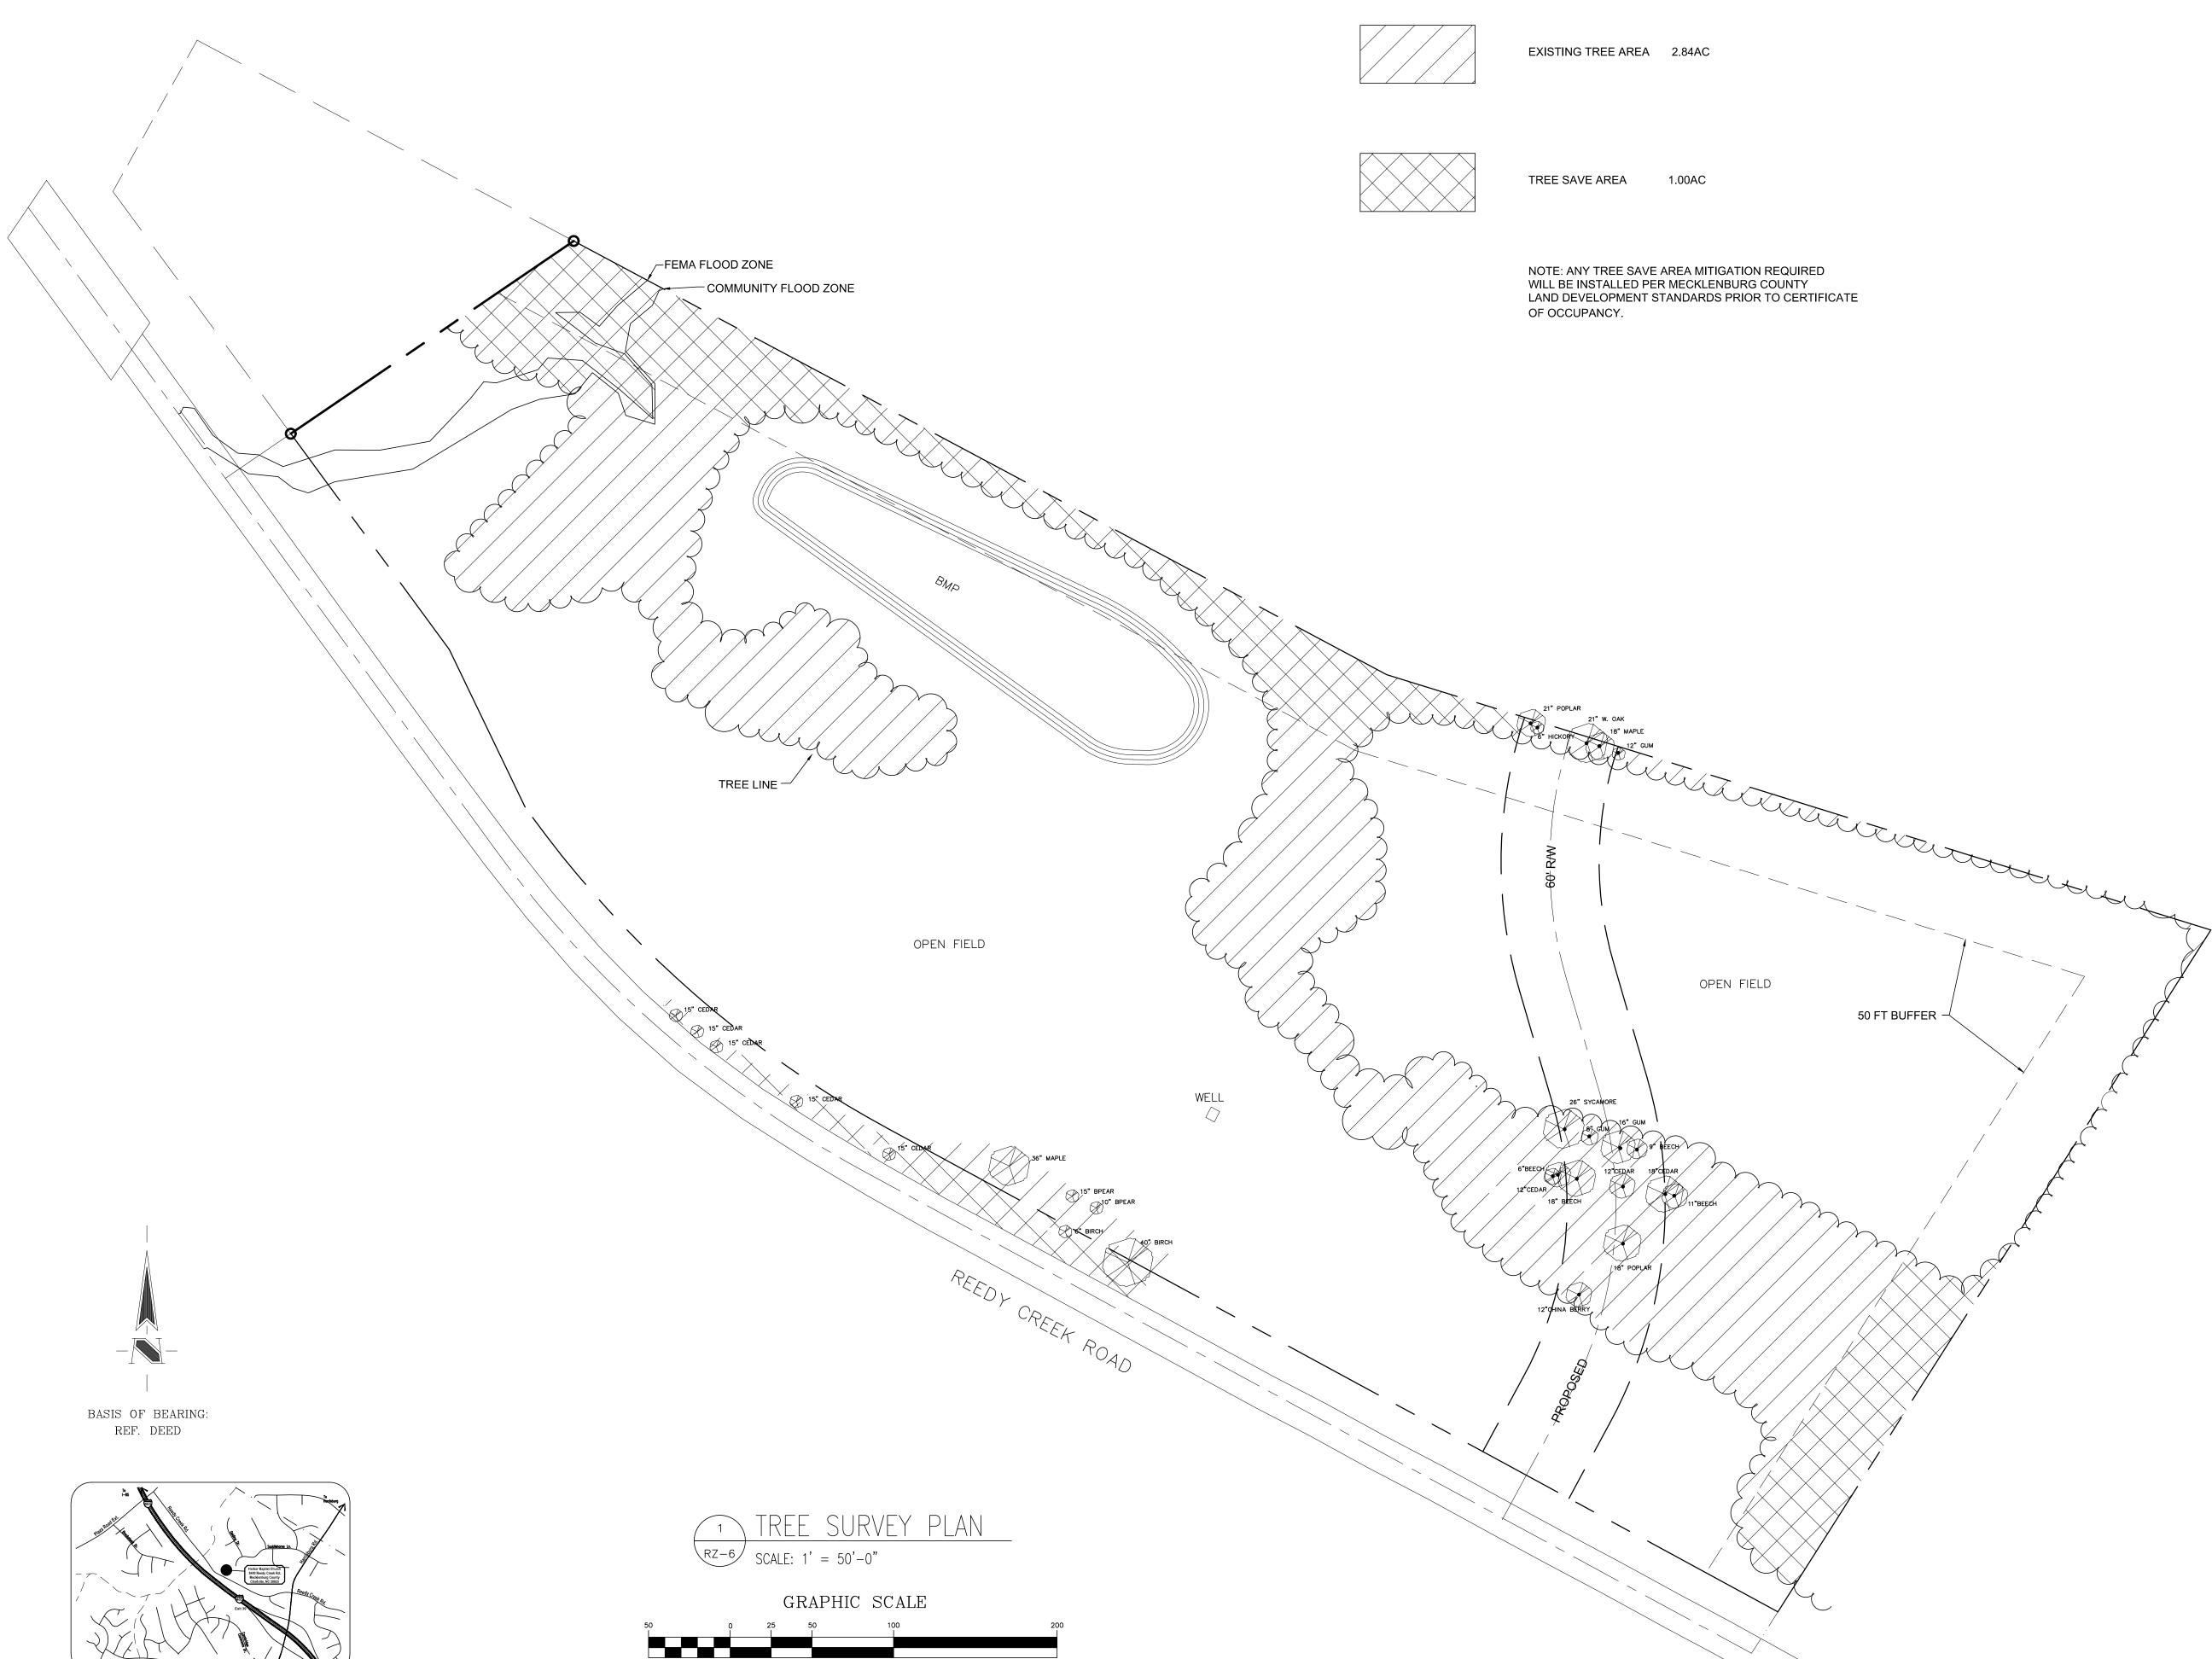

## **DEVELOPMENT DATA**

5. Transportation

a. Dedication and reservation of street right-of-way to City/ NCDOT: Proposed continuation of Saddle Horse Lane





INC. 2 MOREHEA

CHURCH ZONING APTIST

HARBOR | 8400 REEDY CREEK RD.

BLB 07/23/16 ½ DRAWN BY: DATE:

(a) 09/14/16

MA JOB NO. 14-031 SHEET NO.







MILLIGAN ARCHITECTURE, INC. 6451 MOREHEAD RD. HARRISBURG, N.C. 28075 704-455-5581

VATIONS

HARBOR BAPTIST CHURCH
8400 REEDY CREEK RD. MECKLENBURG COUNTY

JS/BLB 07/23/16 2 2 DRAWN BY: DATE: (1) 09/14/16

MA JOB NO. 14 - 032SHEET NO.

RZ-4OF









CHURCH

HARBOR BAPTIST
8400 REEDY CREEK RD. MECKLENBUR

JS/BLB 07/23/16 5 DRAWN BY: DATE:

 $\left| \frac{Z}{Z} \right|$  09/14/16

MA JOB NO.

14-031 SHEET NO.



( IN FEET ) 1 inch = 50 ft.