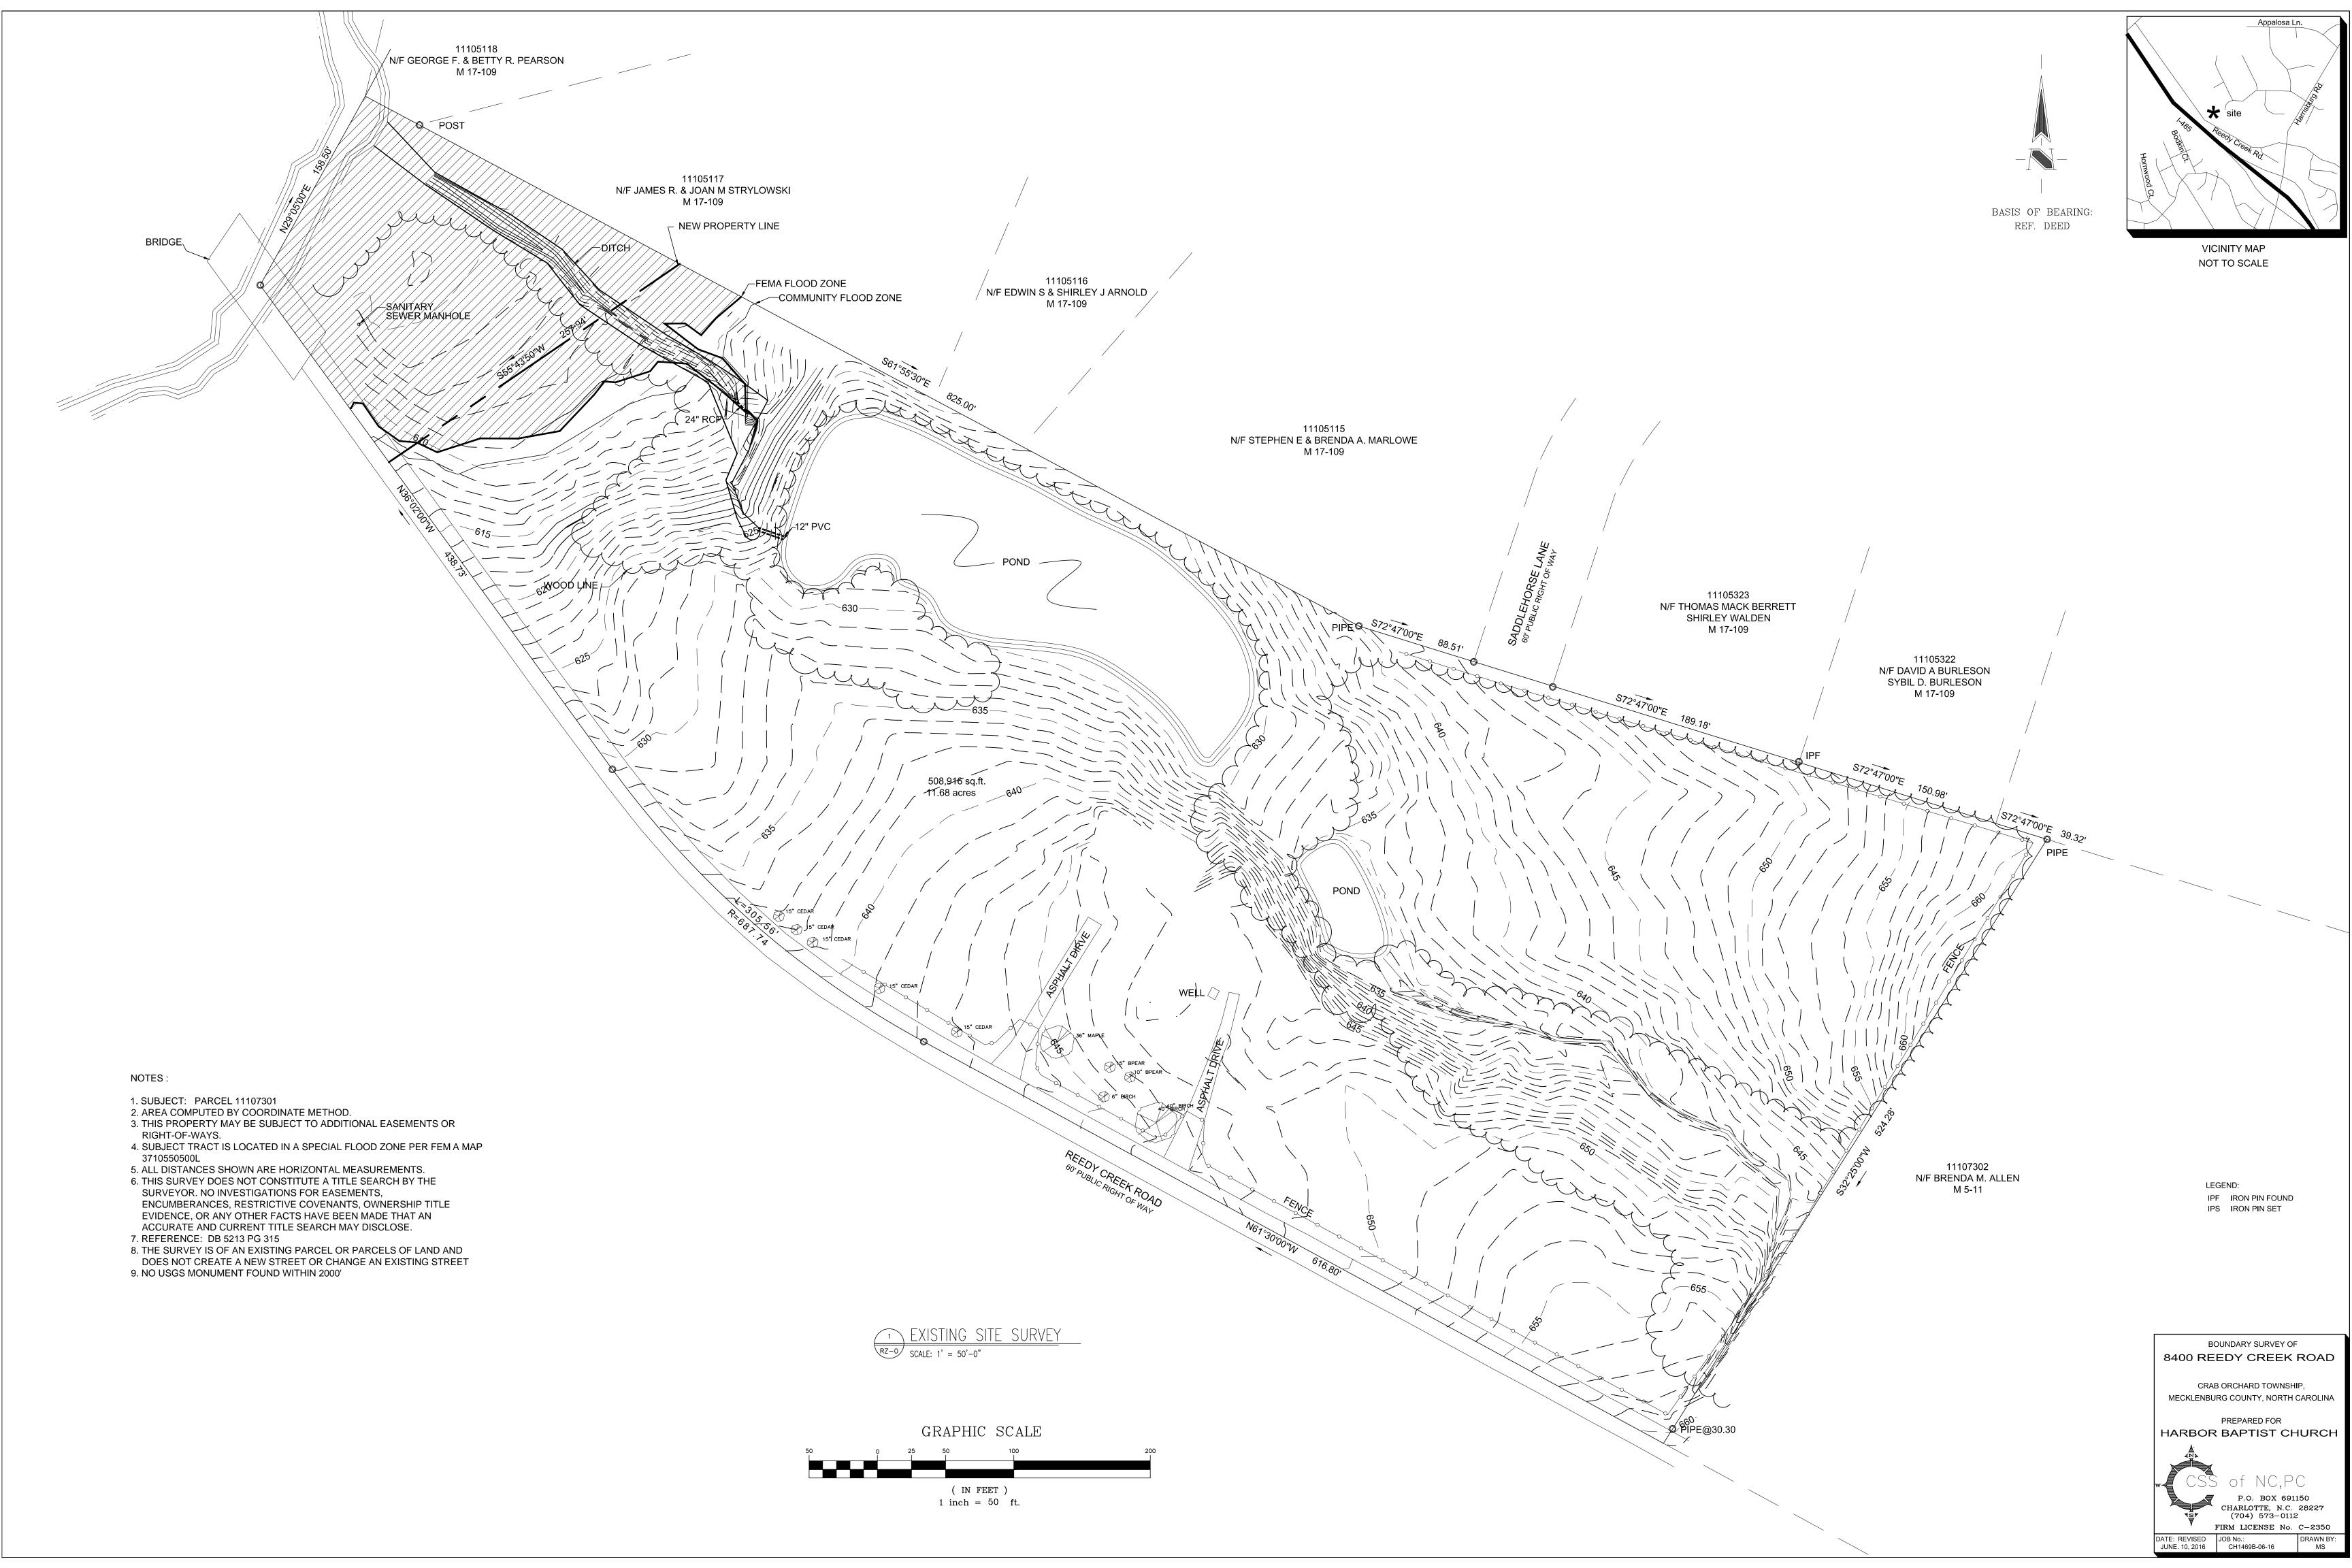

## **DEVELOPMENT DATA**

5. Transportation

a. Dedication and reservation of street right-of-way to City/ NCDOT: Proposed continuation of Saddle Horse Lane

INC. 2 MOREHEA

CHURCH ZONING APTIST

HARBOR | 8400 REEDY CREEK RD.