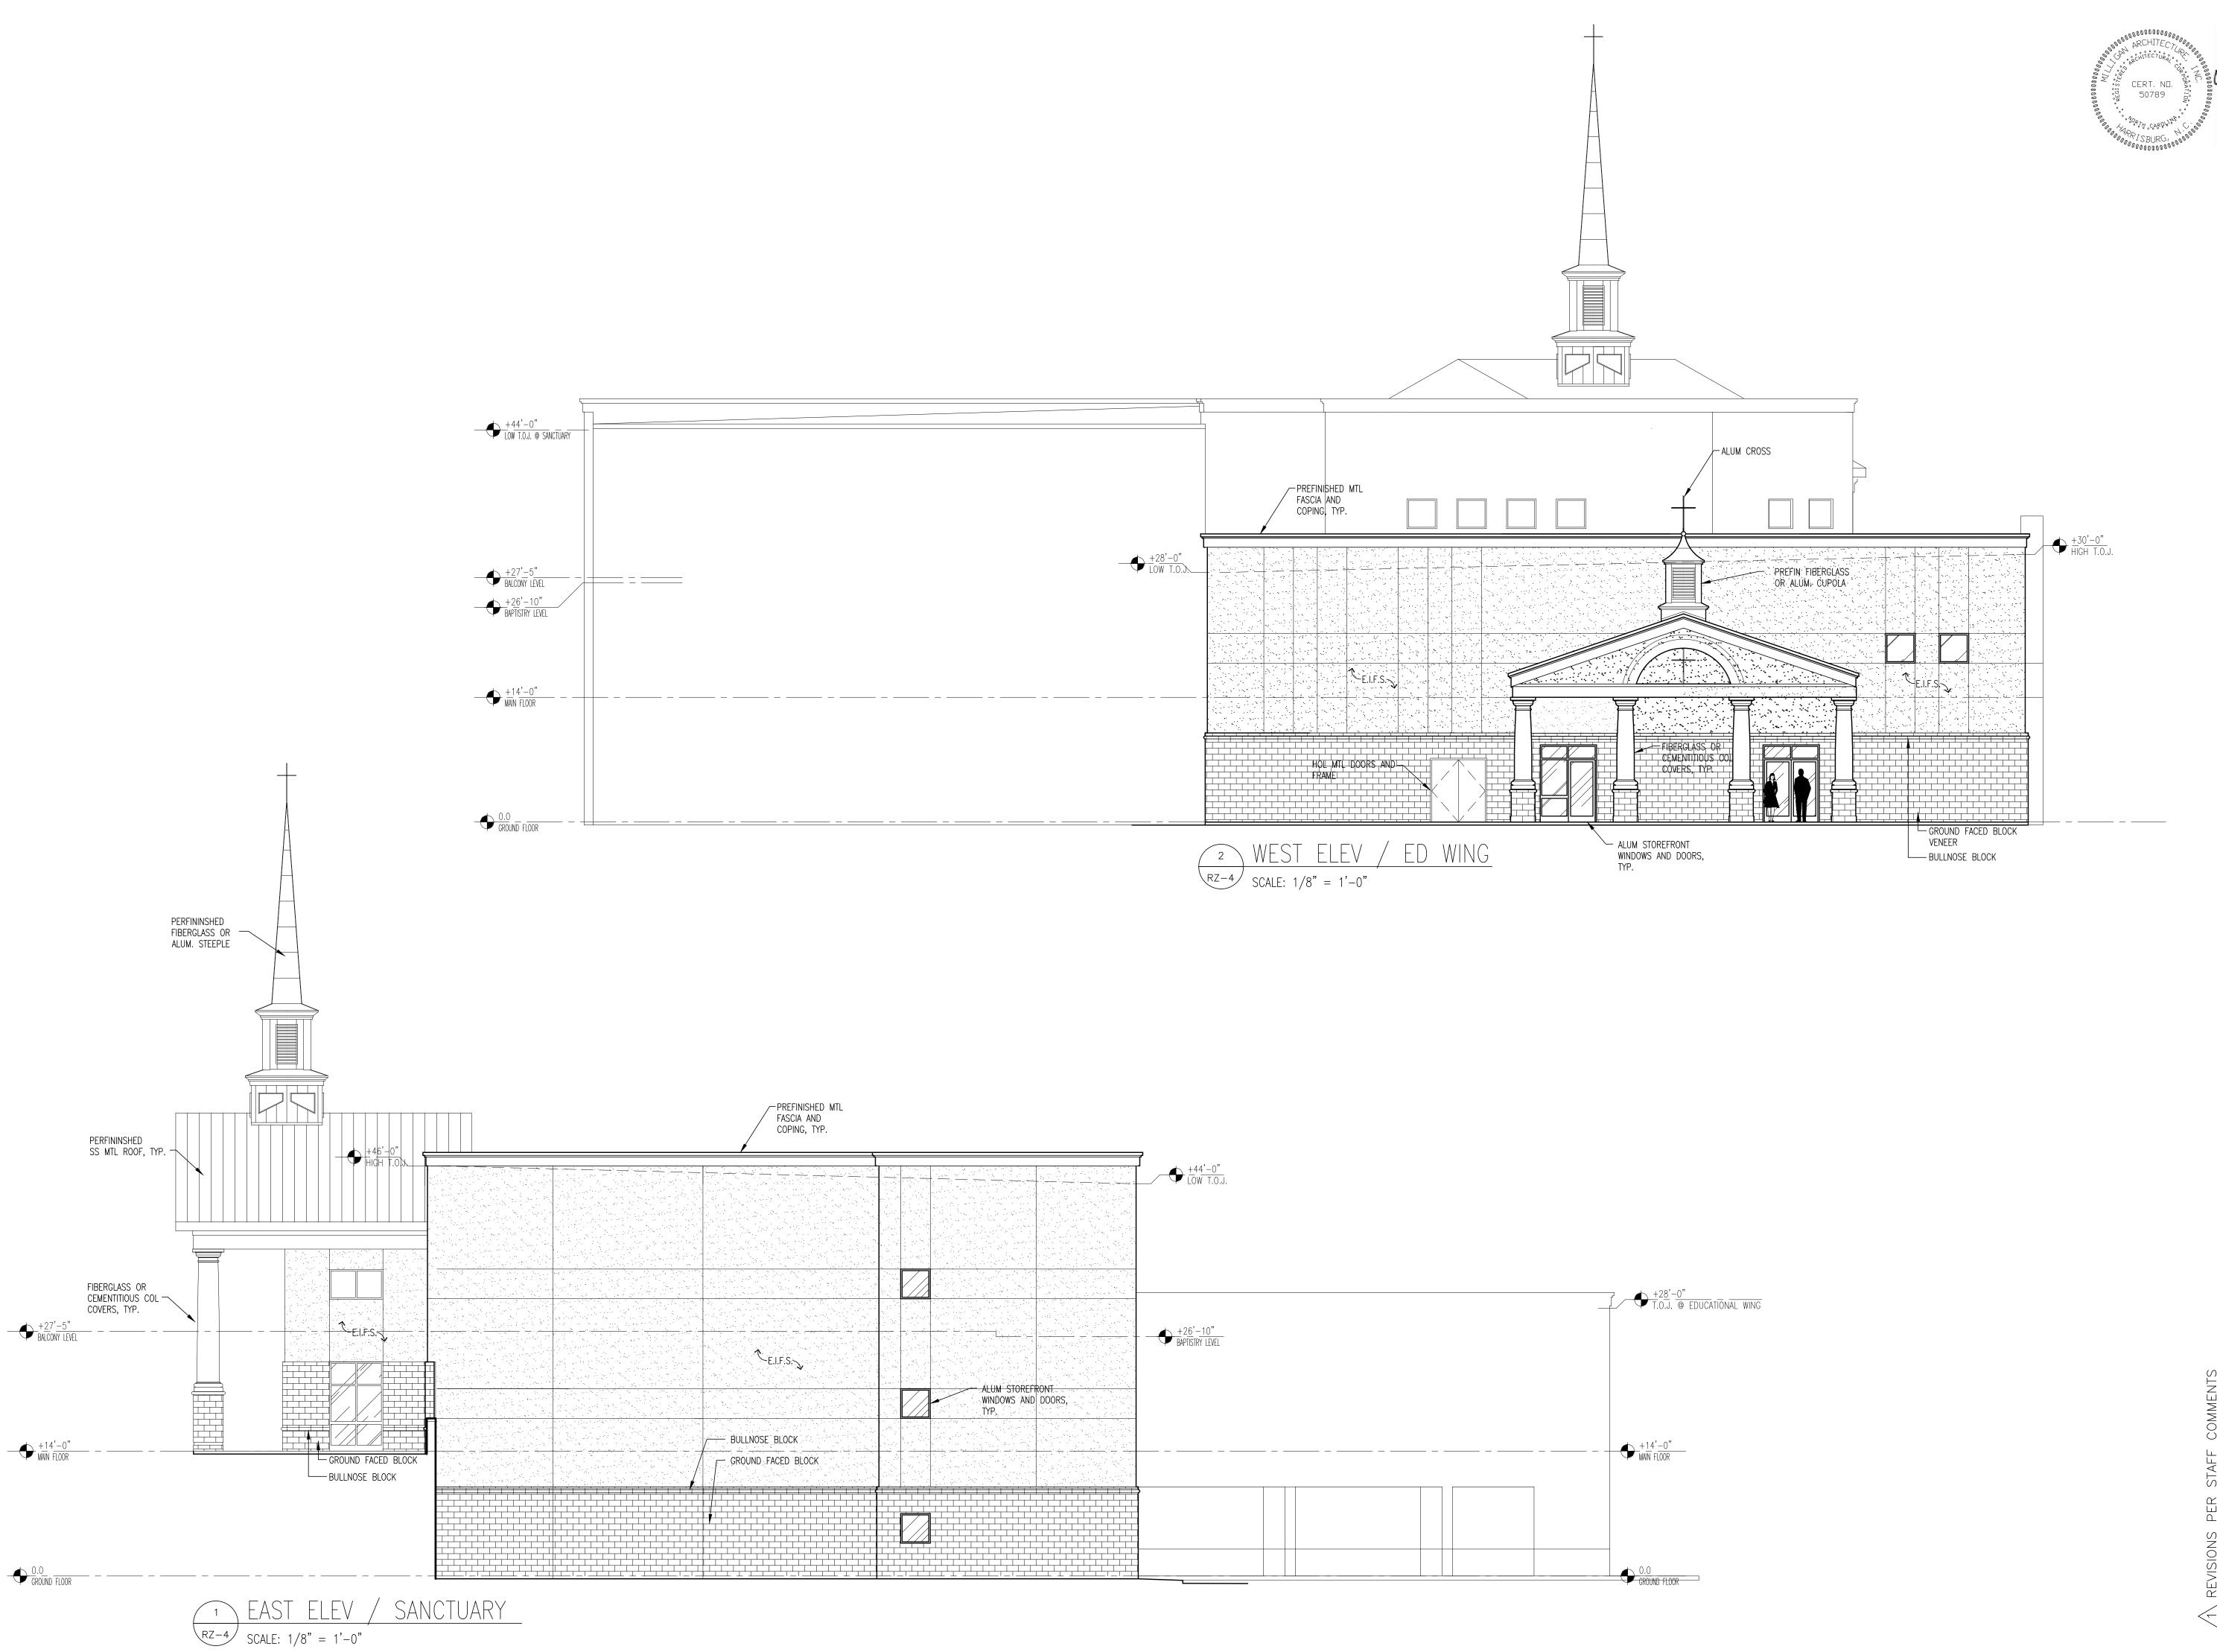

JS/BLB 07/23/16 2 2 DRAWN BY: DATE: (1) 09/14/16

MA JOB NO. 14 - 032SHEET NO.

RZ-4OF

CHURCH

HARBOR BAPTIST
8400 REEDY CREEK RD. MECKLENBUR

JS/BLB 07/23/16 5 DRAWN BY: DATE:

 $\left| \frac{Z}{Z} \right|$  09/14/16