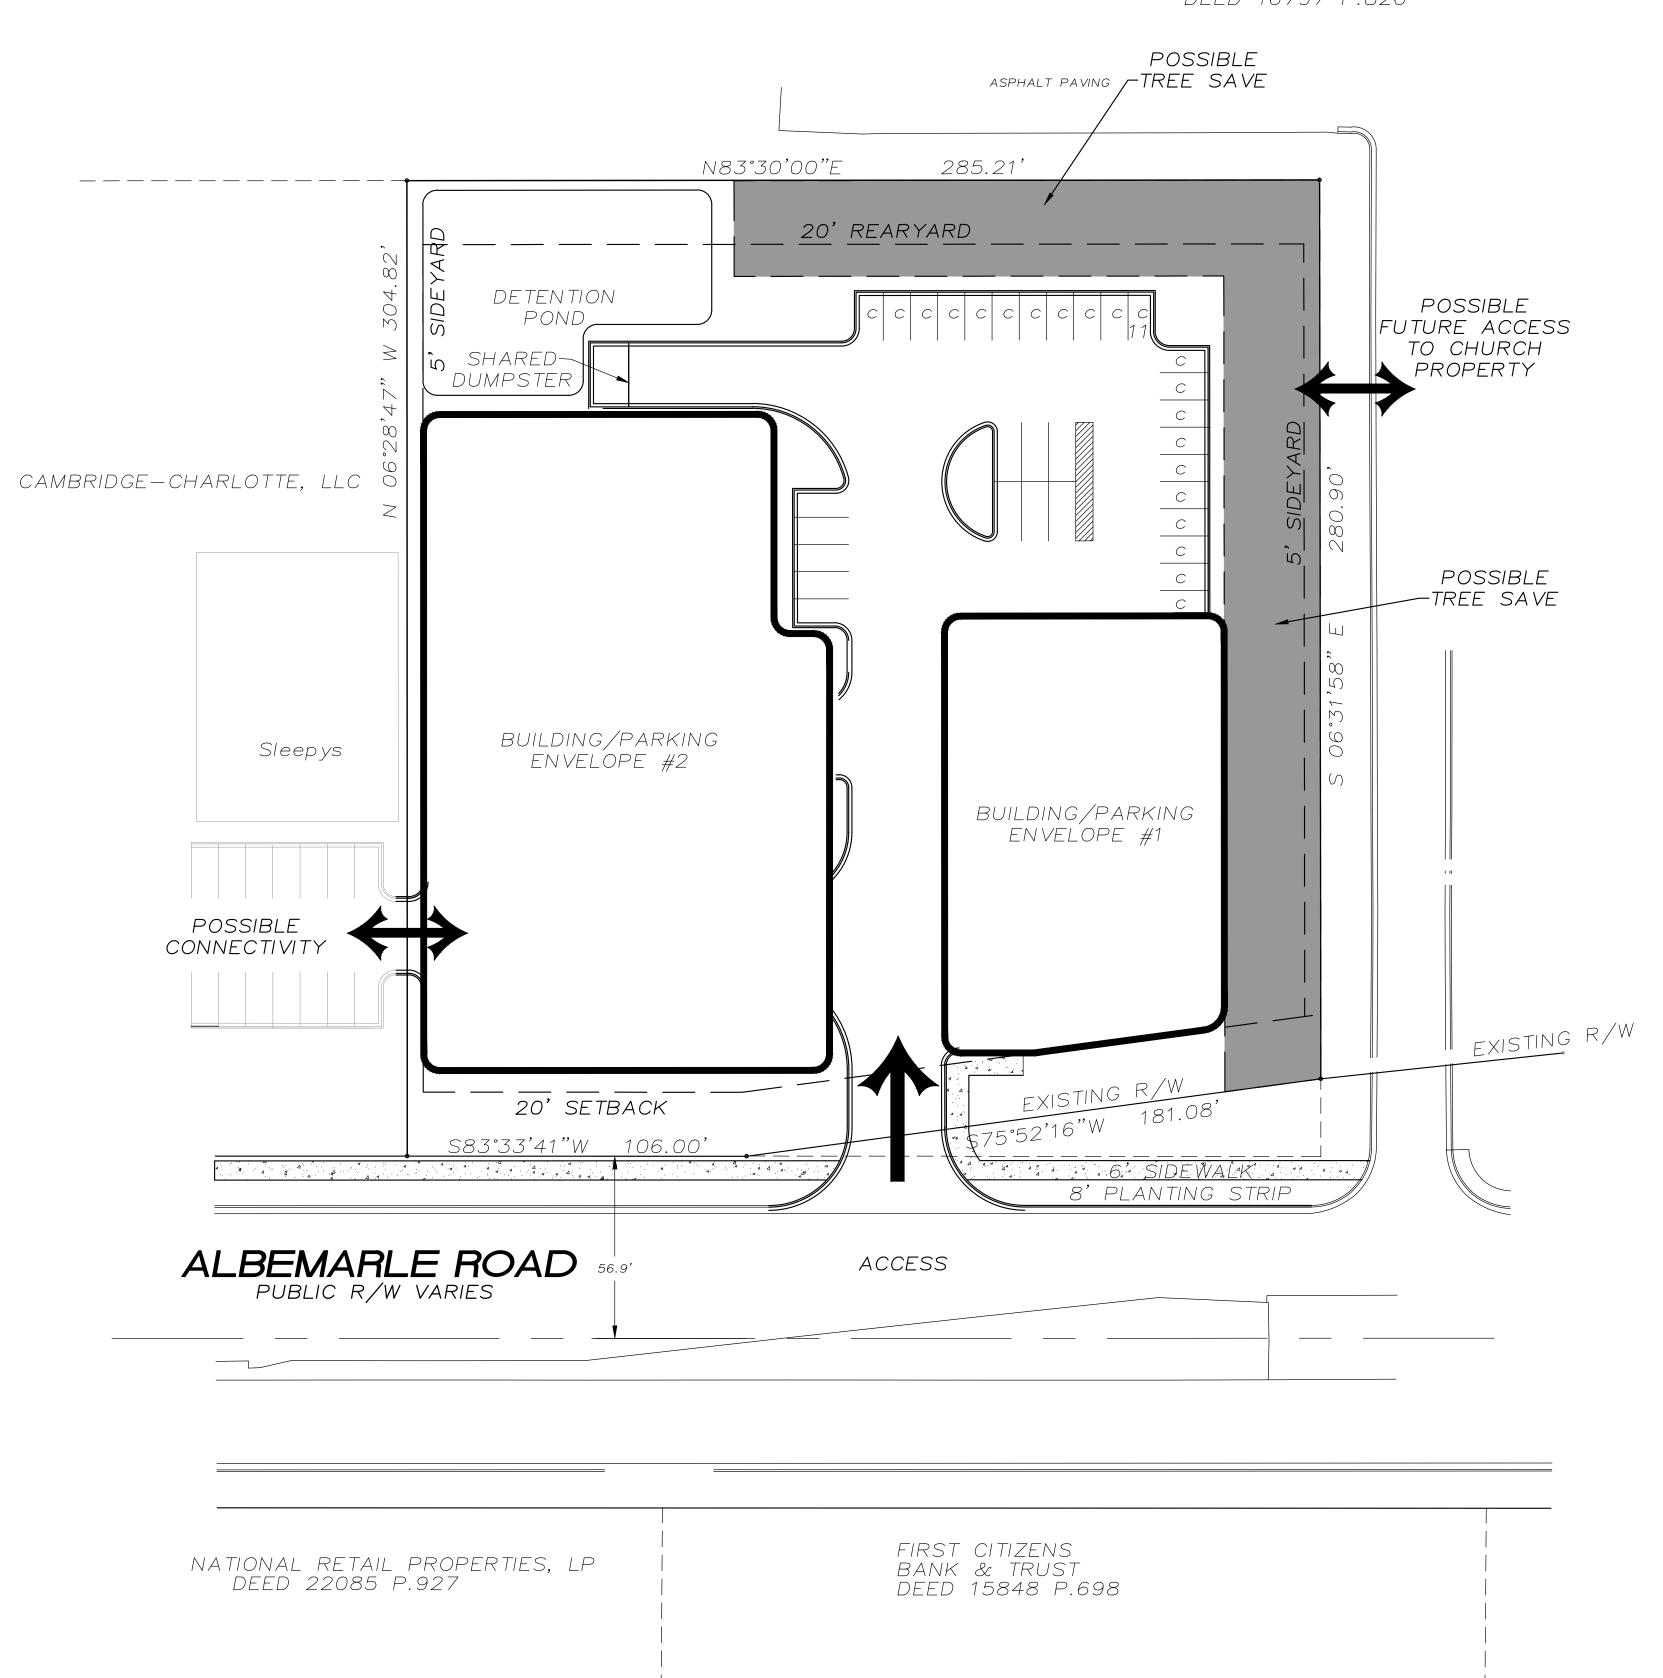

E. **Building Parking Envelopes.** Two Building and Parking Envelopes has been indicated on the Rezoning Plan. The principle buildings constructed on the Site will be located within the indicated Building and Parking Envelopes. Parking for the proposed uses may also be located within the Building and Parking Envelopes subject to the restrictions below.

Permitted Uses & Development Area Limitation

a. The Rezoning Plan sets forth two (2) Building and Parking Envelopes as generally depicted on the Rezoning Plan as Building and Parking Envelopes 1 and 2 (each a "Building and Parking Envelope" and collectively the "Building and Parking Envelopes"). The Building and Parking Envelopes may be developed with a variety of retail and restaurant (EDEE) uses as allowed in the B-2 zoning district as further defined and restricted below in Section d. b. The Site may be developed with up to 15,000 square feet of gross floor area of uses allowed in the B-2 zoning district, together

e. The Petitioner will begin the construction (secure a building permit and call for a footing and foundation inspection) of the proposed building within Building and Parking Envelope #1 prior to the issuance of a building permit for the allowed building within Building and Parking Envelope #2.

f. The setback along Albemarle Road will be 20 feet as measured from the existing right-of-way line, as generally depicted on the

g. Parking will not be allowed between the building developed/constructed in Building and Parking Envelope # 1 and Albemarle

a. The building materials used on the principal buildings constructed on Site will be a combination of portions of the following: brick, stone, precast stone, precast concrete, synthetic stone, cementitious siding (such as hardi-plank), stucco, EIFS, decorative block, architectural metal panels and/or wood. Vinyl as a building material may only be used on windows, soffits, and on handrails/railings. b. The building constructed with Building and Parking Envelope #1 will be designed so the building façade facing Albemarle Road will have windows and a door oriented toward Albemarle Road as generally depicted on the Rezoning Plan.

c. The service side of the buildings may not be oriented to Albemarle.

5. Streetscape, Buffers, Yards and Landscaping: a. Along the Site's frontage on Albemarle Road the Petitioner will provide an eight (8) foot planting strip and a six (6) foot sidewalk as generally depicted on the Rezoning Plan. If the proposed sidewalk falls outside of the right-of-way a sidewalk easement will be provided.
b. The Petitioner will provide a sidewalk network that links each building on the Site to the sidewalk along Albemarle Road in the