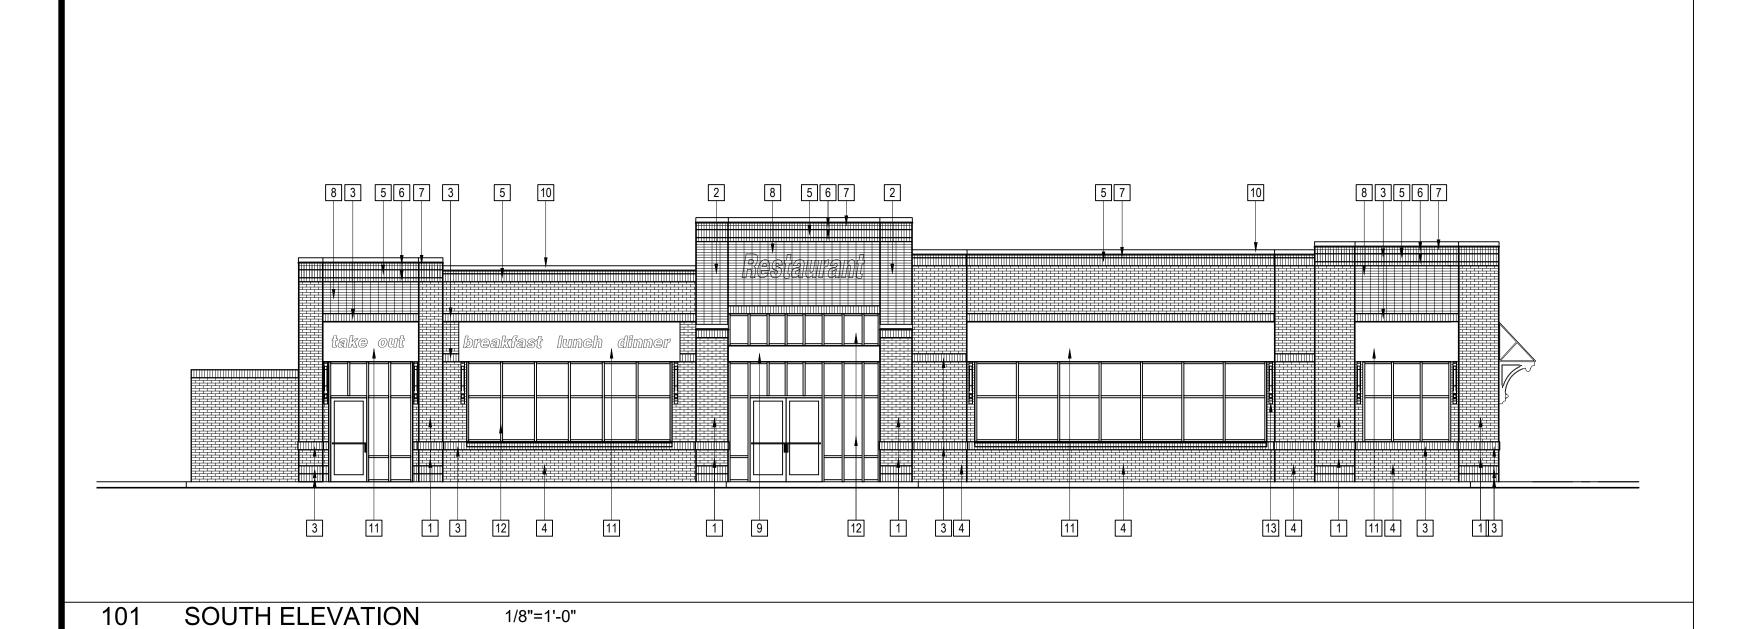

102 EAST ELEVATION 1/8"=1'-0"

These elevations are provided to reflect the architectural style and quality of the sit down restaurant to be constructed on the Site. The actual building constructed on the Site may have minor variations from this illustration that adhere to the general architectural concepts and intent illustrated is maintained.