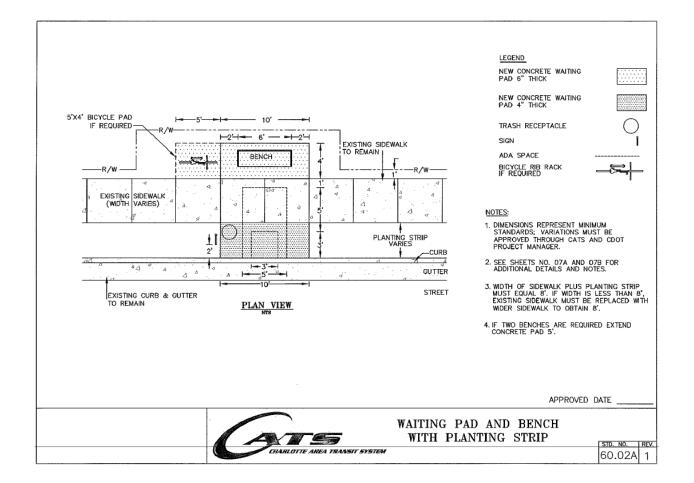

## I. SUMMARY REMARKS:

This site is located on an existing bus route. The Petitioner is requested to provide and construct a new bench pad for a relocated bus stop on Albemarle Road.

Below is an image of the standard detail (60.02A) for the requested bus stop bench pad. Permanent easement is requested, where dimensions exceed existing or proposed right-of-way limits.