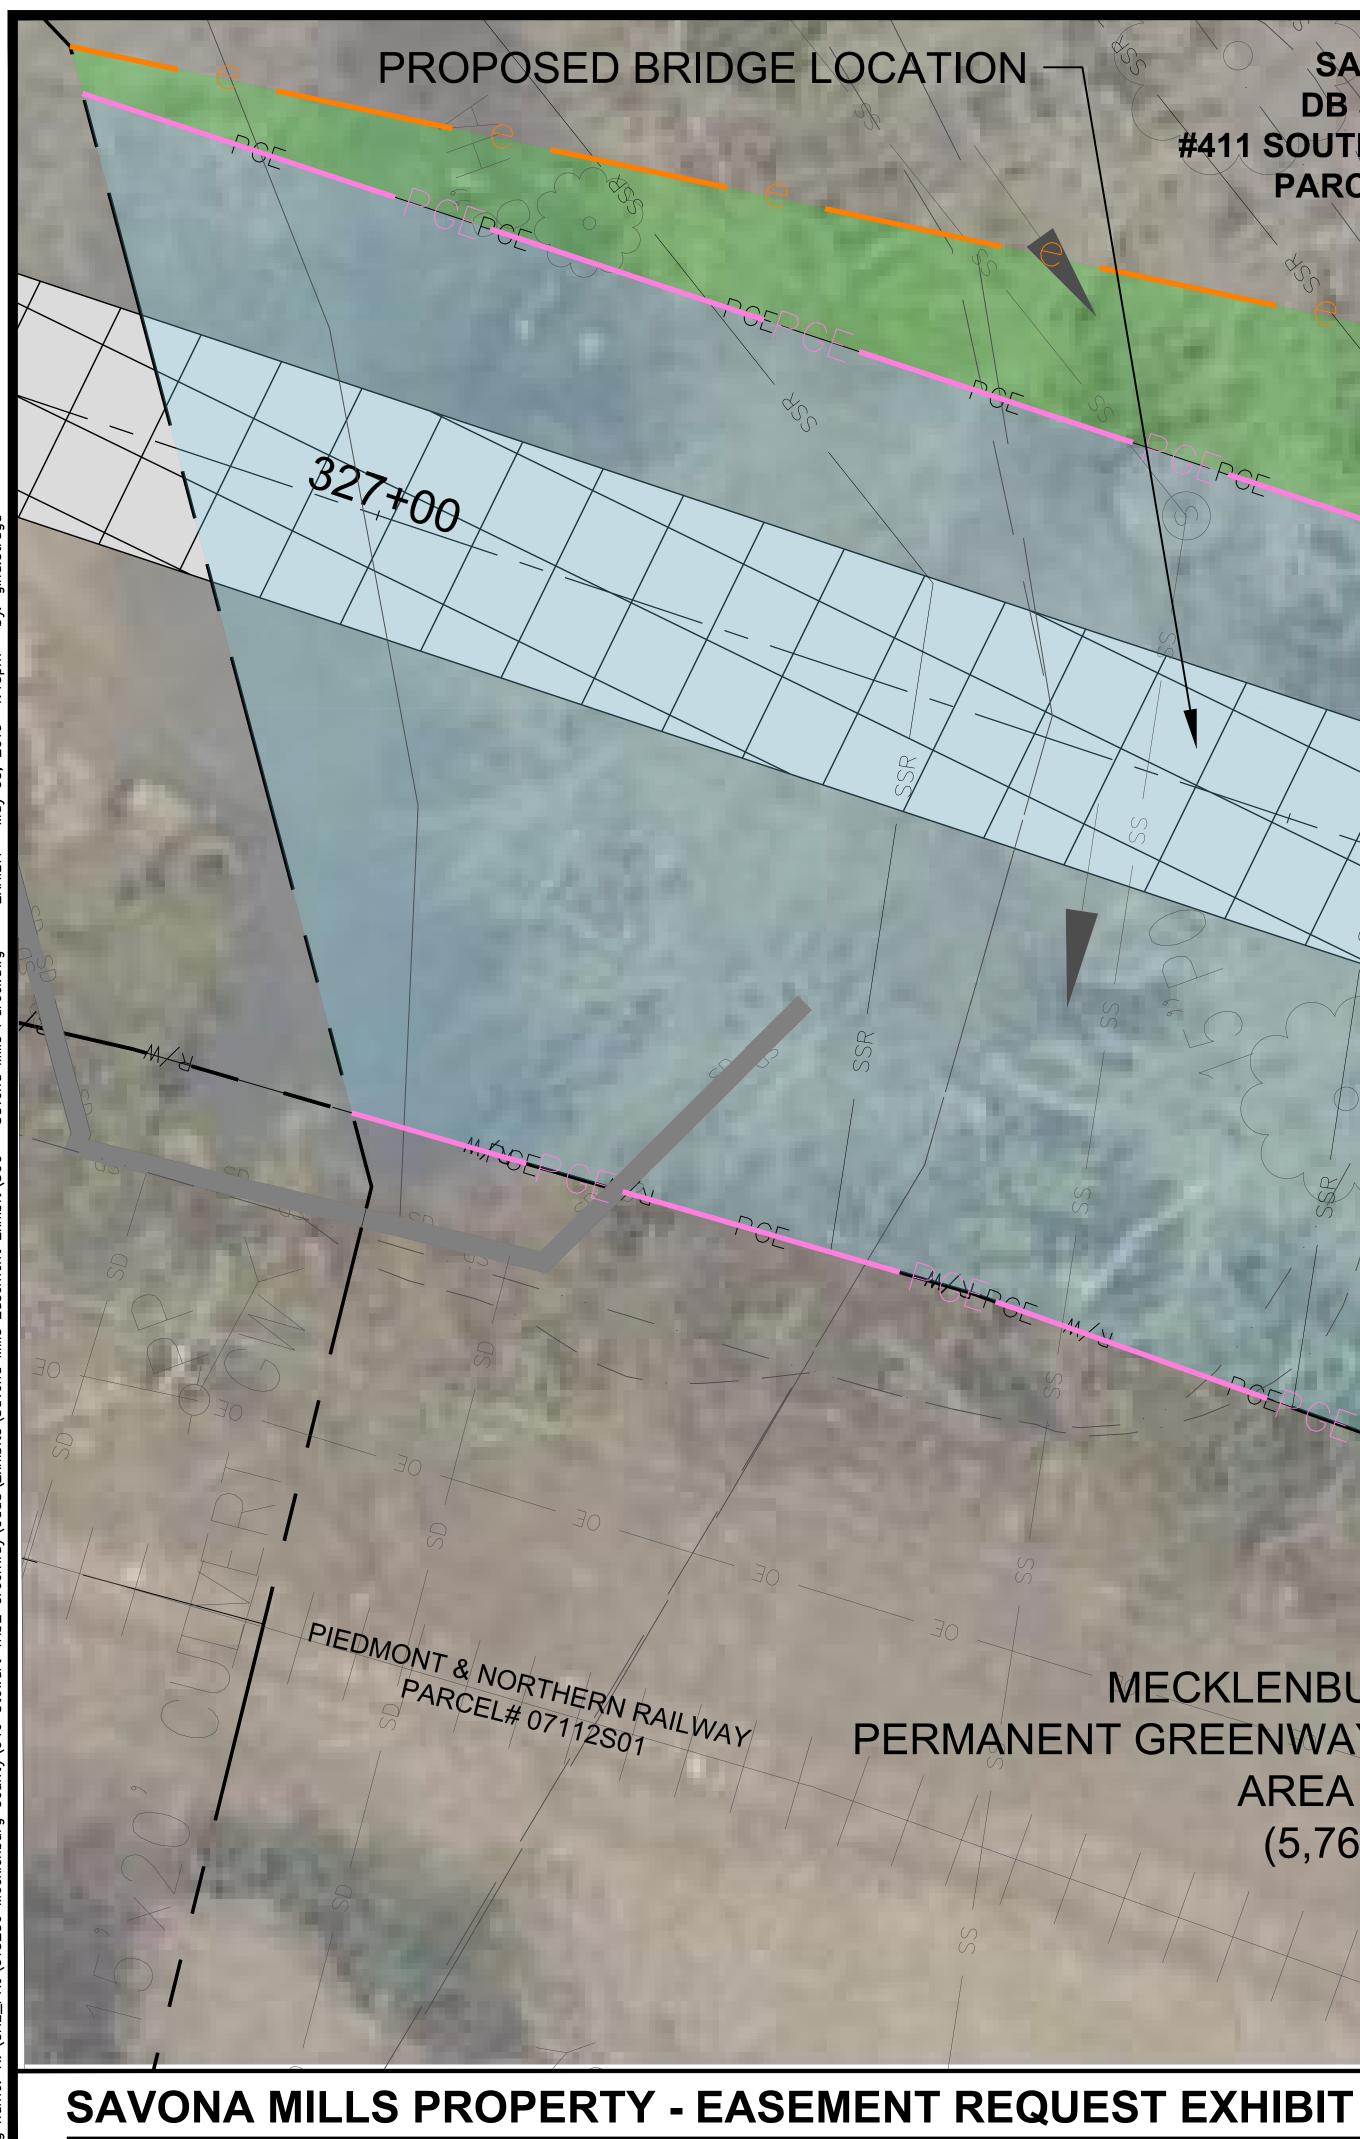

Parcels listed above are adjacent to the Stewart Creek Greenway corridor as indicated on the 2015 Greenway Master Plan Update. We have been working with the petitioner to dedicate and convey the Easement Exhibit attached to Mecklenburg County prior to the issuance of the first certificate of occupancy for development of the Stewart Creek Greenway, currently under design.

## SAVONA II, LLC DB 31977, PG 747 **#411 SOUTH GARDNER AVENUE** PARCEL# 071-114-12

O RAIL SPUR FASEMENT

328×00

MECKLENBURG COUNTY PERMANENT GREENWAY EASEMENT AREA REQUESTED (5,763 SF / .13 AC)

# BLUE BLAZE BREWERY -

SAVONA, LLC DB 27283, PG 54 **#528 SOUTH TURNER AVENUE** PARCEL# 071-114-17

MECKLENBURG COUNTY TEMPORARY CONSTRUCTION EASEMENT AREA REQUESTED (1,555 SF / .03 AC)

> 2' OFFSET FROM EDGE OF TRÀIL