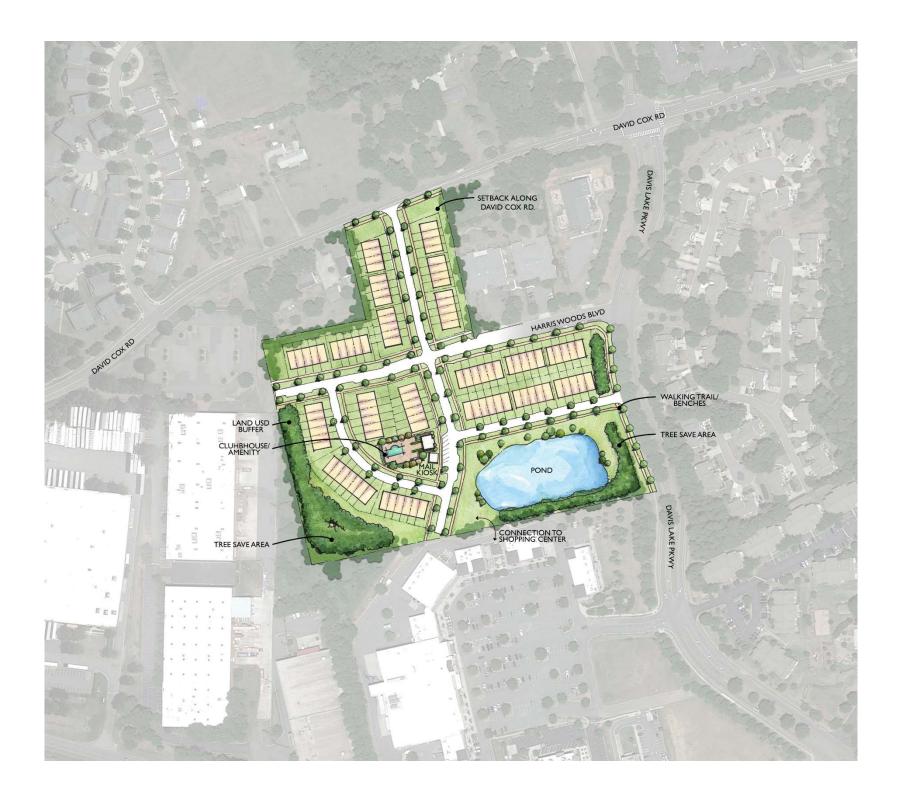

Mr. Tooley then discussed the specifics of the proposed site plan – highlighting amenitized open spaces and a street network which would promote connectivity to and through the site. Off site traffic improvements to David Cox Rd and Davis Lake Pkwy were also discussed.

- David Cox Road (existing traffic/proposed access/proposed improvements)
- Number of townhomes (103 vs 92) currently proposed
- The townhomes look 'boxy' and 'cookie cutter'.
- Lack of adequate physical buffer between back of townhomes by the Animal Hospital (a fence was mentioned as being appropriate)