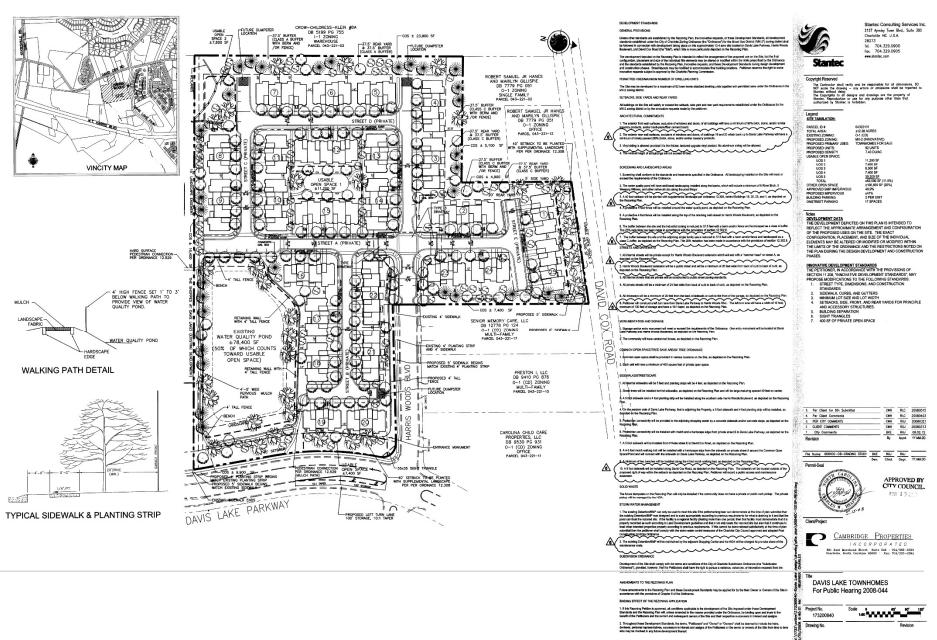

The site location was shown, to give context and proximity to homes of those in attendance. In particular, Marilyn Hanes was present, who resides adjacent to the project on the northwest corner of the site – also home to the Davis Lake Animal Hospital. Teresa Sabin, Teresa Temple and K Wilkins also attended who live directly across David Cox Road. The adjacent zoning districts were discussed and compatibility of land uses were highlighted as this project serves an important role in transitioning density from the Shoppes at Davis Lake (CC Zoning) and existing manufacturing facility (I-1 Zoning) with the O-1 Zoning along David Cox Road. At the

perimeter of the site, along Davis Lake Pkwy and David Cox Road are Residential uses of varying densities including R-8(CD), R-4 (Undeveloped), R-8MF(CD), R-15MF(CD).

Mr. Tooley discussed the history of the rezonings of this site in 2008 and again in 2012. A brief overview of the 2 plans was provided.

The impact of schools and traffic were then discussed by the group, as the attendees questioned the impact identified by CMS of 11 total students (5 elementary, 2 middle, 4 high). They were curious about bus stop locations and how many school aged children would actually live within this development. The threshold of 2,500 new trips was discussed for a required TIA. It was the opinion of the community that David Cox needs to be studied in more detail, even though the traffic generation has been identified as 600 trips by CDOT. Note: the minimum threshold was discussed at the actual meeting, although the threshold was not known at that point. We later identified the threshold as 2,500 new trips.

Mr. Tooley then discussed the specifics of the proposed site plan – highlighting amenitized open spaces and a street network which would promote connectivity to and through the site. Off site traffic improvements to David Cox Rd and Davis Lake Pkwy were also discussed.

- David Cox Road (existing traffic/proposed access/proposed improvements)
- Number of townhomes (103 vs 92) currently proposed
- The townhomes look 'boxy' and 'cookie cutter'.
- Lack of adequate physical buffer between back of townhomes by the Animal Hospital (a fence was mentioned as being appropriate)