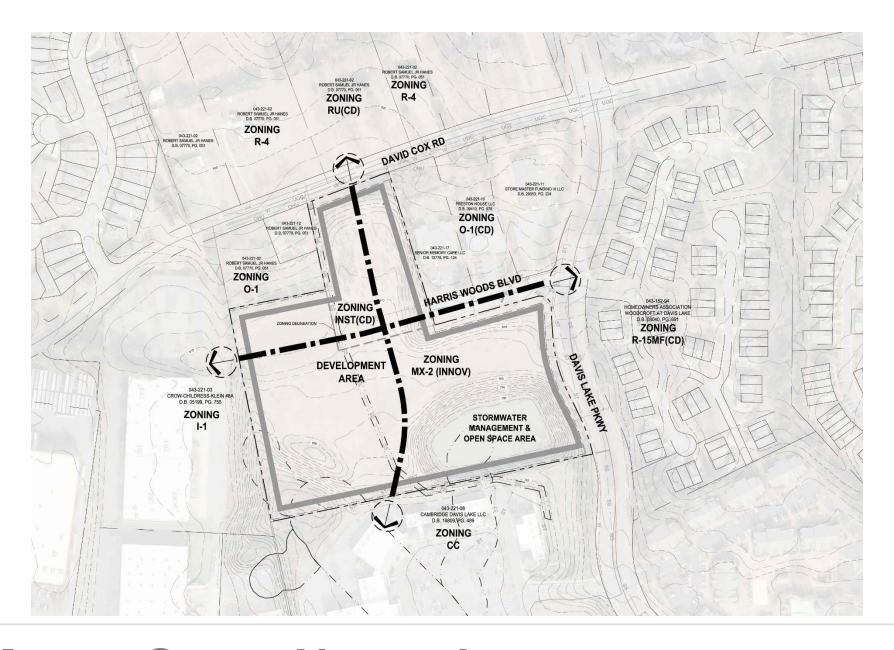

The site location was shown, to give context and proximity to homes of those in attendance. In particular, Marilyn Hanes was present, who resides adjacent to the project on the northwest corner of the site – also home to the Davis Lake Animal Hospital. Teresa Sabin, Teresa Temple and K Wilkins also attended who live directly across David Cox Road. The adjacent zoning districts were discussed and compatibility of land uses were highlighted as this project serves an important role in transitioning density from the Shoppes at Davis Lake (CC Zoning) and existing manufacturing facility (I-1 Zoning) with the O-1 Zoning along David Cox Road. At the

perimeter of the site, along Davis Lake Pkwy and David Cox Road are Residential uses of varying densities including R-8(CD), R-4 (Undeveloped), R-8MF(CD), R-15MF(CD).

Mr. Tooley discussed the history of the rezonings of this site in 2008 and again in 2012. A brief overview of the 2 plans was provided.