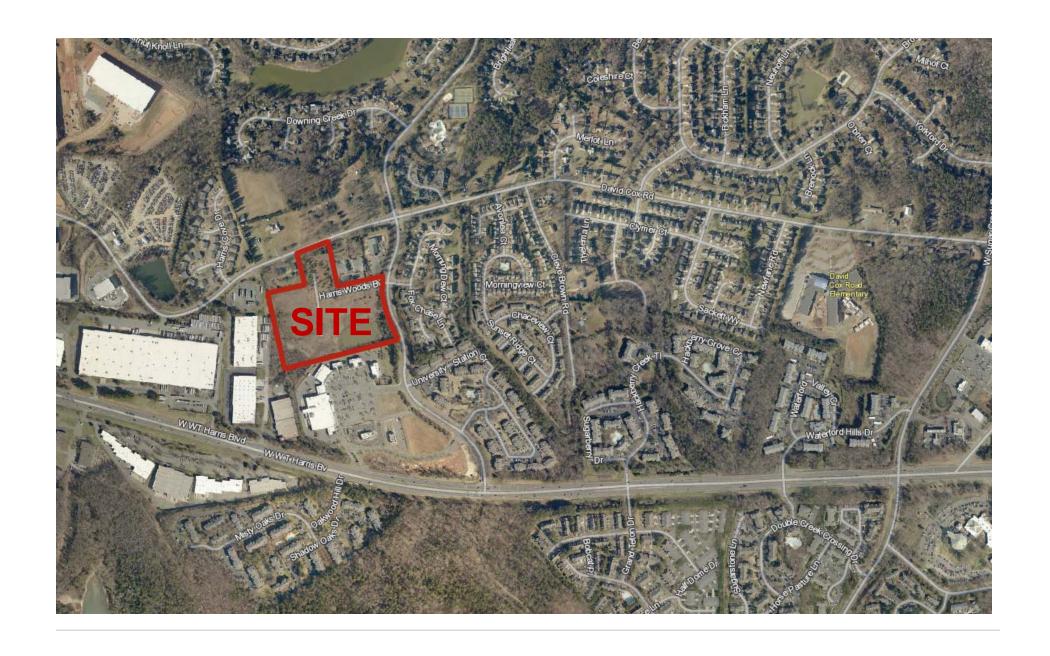

The site location was shown, to give context and proximity to homes of those in attendance. In particular, Marilyn Hanes was present, who resides adjacent to the project on the northwest corner of the site – also home to the Davis Lake Animal Hospital. Teresa Sabin, Teresa Temple and K Wilkins also attended who live directly across David Cox Road. The adjacent zoning districts were discussed and compatibility of land uses were highlighted as this project serves an important role in transitioning density from the Shoppes at Davis Lake (CC Zoning) and existing manufacturing facility (I-1 Zoning) with the O-1 Zoning along David Cox Road. At the

perimeter of the site, along Davis Lake Pkwy and David Cox Road are Residential uses of varying densities including R-8(CD), R-4 (Undeveloped), R-8MF(CD), R-15MF(CD).

Mr. Tooley discussed the history of the rezonings of this site in 2008 and again in 2012. A brief overview of the 2 plans was provided.