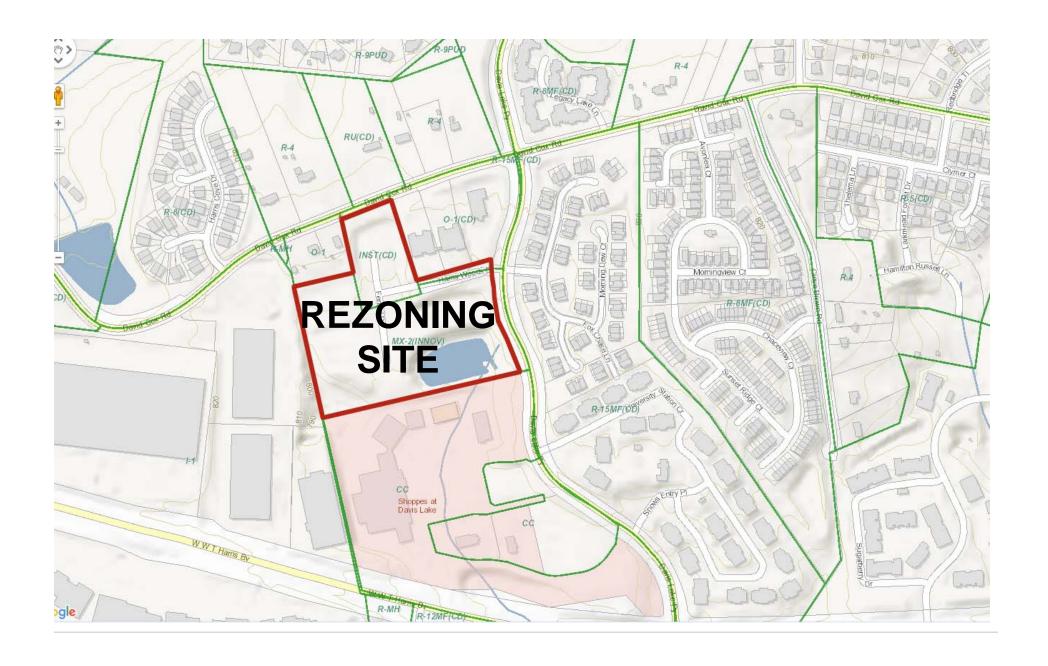

The site location was shown, to give context and proximity to homes of those in attendance. In particular, Marilyn Hanes was present, who resides adjacent to the project on the northwest corner of the site – also home to the Davis Lake Animal Hospital. Teresa Sabin, Teresa Temple and K Wilkins also attended who live directly across David Cox Road. The adjacent zoning districts were discussed and compatibility of land uses were highlighted as this project serves an important role in transitioning density from the Shoppes at Davis Lake (CC Zoning) and existing manufacturing facility (I-1 Zoning) with the O-1 Zoning along David Cox Road. At the

perimeter of the site, along Davis Lake Pkwy and David Cox Road are Residential uses of varying densities including R-8(CD), R-4 (Undeveloped), R-8MF(CD), R-15MF(CD).

Mr. Tooley discussed the history of the rezonings of this site in 2008 and again in 2012. A brief overview of the 2 plans was provided.