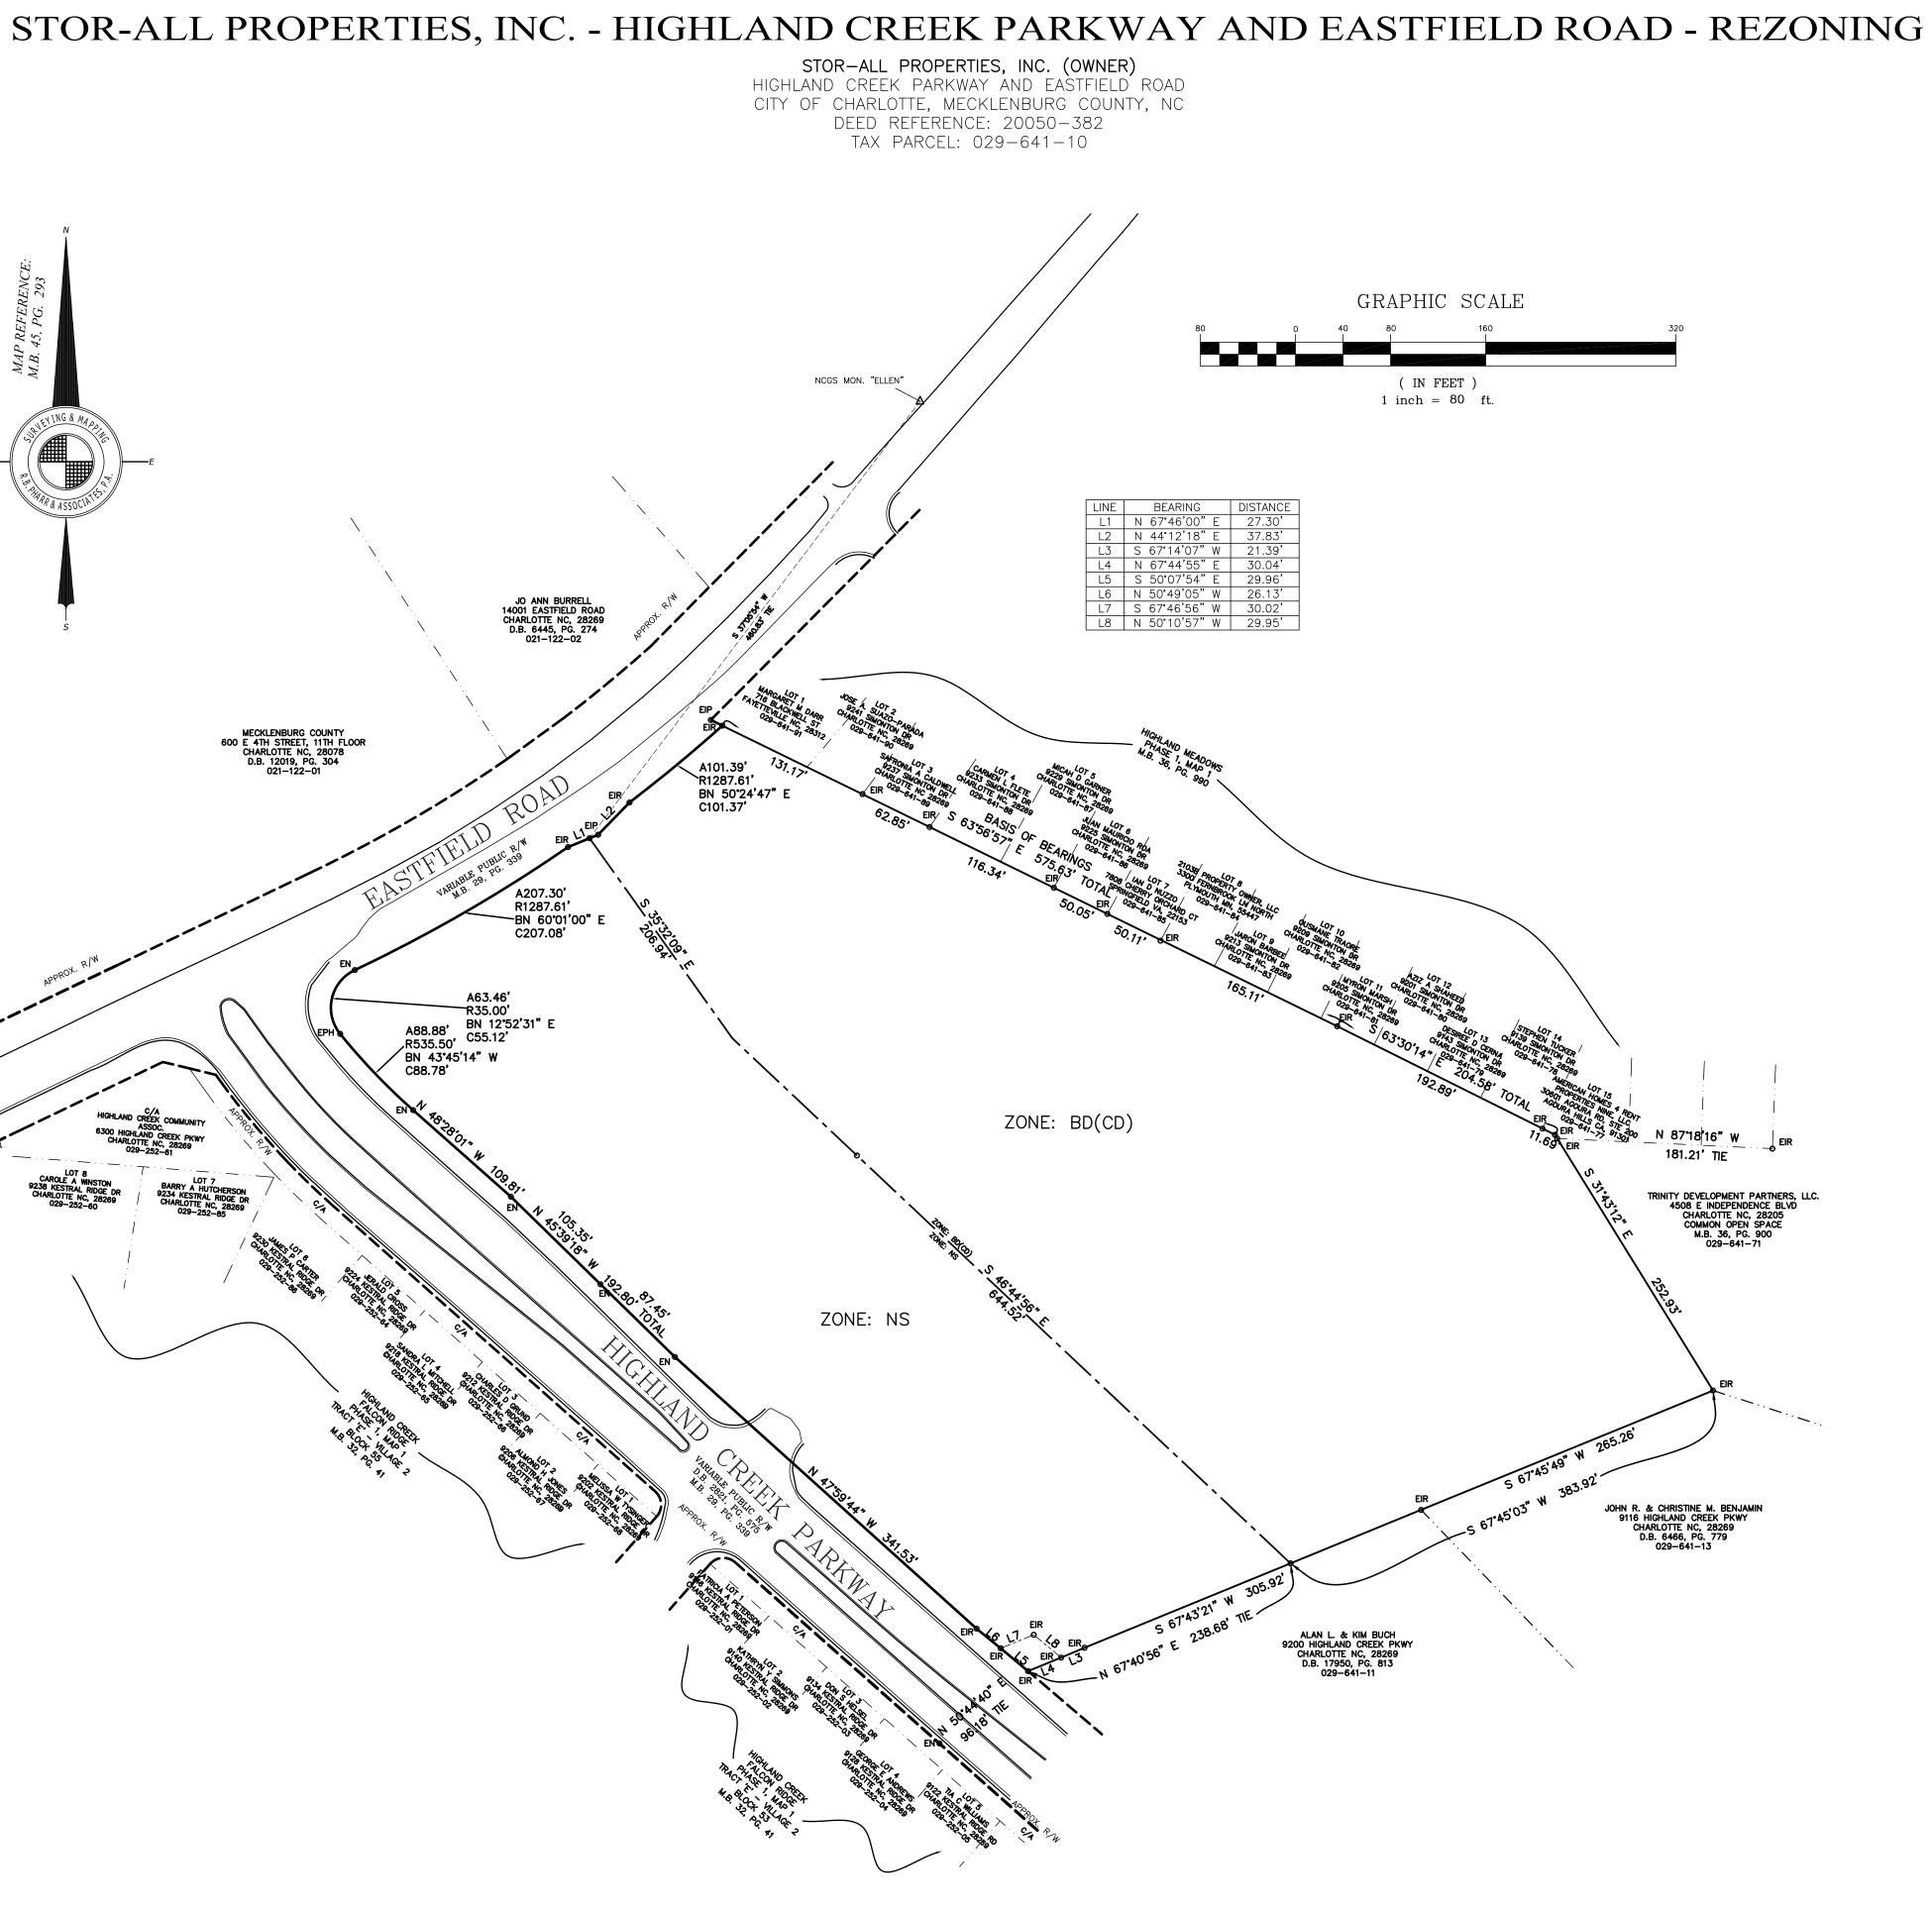

## ZONING:

LEGEND:

CP - CALCULATED POINT DB. - DEED BOOK

EIP - EXISTING IRON PIPE EIR - EXISTING IRON ROD

EN - EXISTING NAIL

(M) - MEASURED MB. - MAP BOOK

NN - NEW NAIL (P) - PLATTED

(R) - RECORDED R/W - RIGHT-OF-WAY REZONING LINE OVERALL PROPERTY LINE

RIGHT-OF-WAY

EASEMENT

PG. - PAGE

ECM - EXISTING CONCRETE MONUMENT

EMM - EXISTING METAL MONUMENT

NCM - NEW CONCRETE MONUMENT N.G.S. - NATIONAL GEODETIC SURVEY NIR - NEW IRON ROD

PIN - PARCEL IDENTIFICATION NUMBER

RIGHT-OF-WAY (NOT SURVEYED) - - - -

\_\_\_\_\_

ZONING RESTRICTIONS AS PER ZONING ORDINANCE: SUBJECT PROPERTY ZONED:

*NS / NEIGHBORHOOD SERVICE DISTRICT* 

MINIMUM SETBACK: 14' FROM BOC MINIMUM SIDE YARD IF ADJACENT TO NONRESIDENTIAL: 0 OR 10' MINIMUM SIDE YARD IF ADJACENT TO RESIDENTIAL: 10' MINIMUM REAR YARD ADJACENT TO NONRESIDENTIAL: 10' MINIMUM REAR YARD ADJACENT TO RESIDENTIAL: 20' MAXIMUM BUILDING HEIGHT: 60'

BD(CD) DISTRIBUTIVE BUSINESS

MINIMUM SETBACK: 20' MINIMUM SIDE YARD: 10' MINIMUM REAR YARD: 10' MAXIMUM BUILDING HEIGHT: 40'

FOR FURTHER INFORMATION CONTACT THE CHARLOTTE-MECKLENBURG ZONING DEPARTMENT AT 704-336-3569.

### NOTES:

1. ALL CORNERS MONUMENTED AS SHOWN.

2. SURVEY IS LOCALIZED TO N.G.S. MONUMENT "ELLEN"

BASED ON INFORMATION PROVIDED BY OTHERS OR BY FIELD LOCATION. UTILITY LOCATIONS AS SHOWN HEREON ARE INTENDED FOR PLANNING ONLY. ACTUAL LOCATION, SIZE, OR DEPTH OF LINE SHOULD BE VERIFIED WITH THE INDIVIDUAL UTILITY COMPANY BEFORE CONSTRUCTION.

3. THE LOCATION OF UNDERGROUND UTILITIES SHOWN ON THIS MAP IS APPROXIMATE,

4. BROKEN LINES INDICATE PROPERTY LINES NOT SURVEYED.

5. EASTFIELD ROAD IS SHOWN AS A "MAJOR THOROUGHFARE" ON THE MECKLENBURG-UNION METROPOLITAN PLANNING ORGANIZATION THOROUGHFARE PLAN OF 2004 AND IS SUBJECT TO A FUTURE RIGHT-OF-WAY OF 50' FROM CENTERLINE.

6. THE OFF-SITE RIGHT-OF-WAY SHOWN HEREON IS FOR ILLUSTRATIVE PURPOSES ONLY. THE UNDERSIGNED CERTIFIES ONLY TO THE RIGHT-OF-WAYS SURVEYED, AND DOES NOT CERTIFY TO THE RIGHT OF WAY WIDTH OF ANY ADJACENT PROPERTIES.

7. NO NEW PARCELS ARE CREATED WITH THIS MAP. 8. THE PURPOSE OF THE PLAT IS TO SHOW THE NEW ZONING LINE OF

BD-CD (DISTRIBUTIVE BUSINESS, CONDITIONAL) SEPARATING THAT FROM ORIGINAL ZONING OF NS (NEIGHBORHOOD SERVICE DISTRICT).

<sup>647</sup> → 913300 N 871816" W

JOHN R. & CHRISTINE M. BENJAMI 9116 HIGHLAND CREEK PKWY

CHARLOTTE NC, 28269 D.B. 6466, PG. 779

181.21' TIE

RINITY DEVELOPMENT PART

FLOOD CERTIFICATION THIS IS TO CERTIFY THAT THE SUBJECT PROPERTY IS NOT LOCATED IN A SPECIAL FLOOD HAZARD AREA AS SHOWN ON MAPS PREPARED BY THE FEDERAL EMERGENCY MANAGEMENT AGENCY, FEDERAL INSURANCE ADMINISTRATION, DATED FEBRUARY 19, 2014 MAP NUMBER: 3710467000K