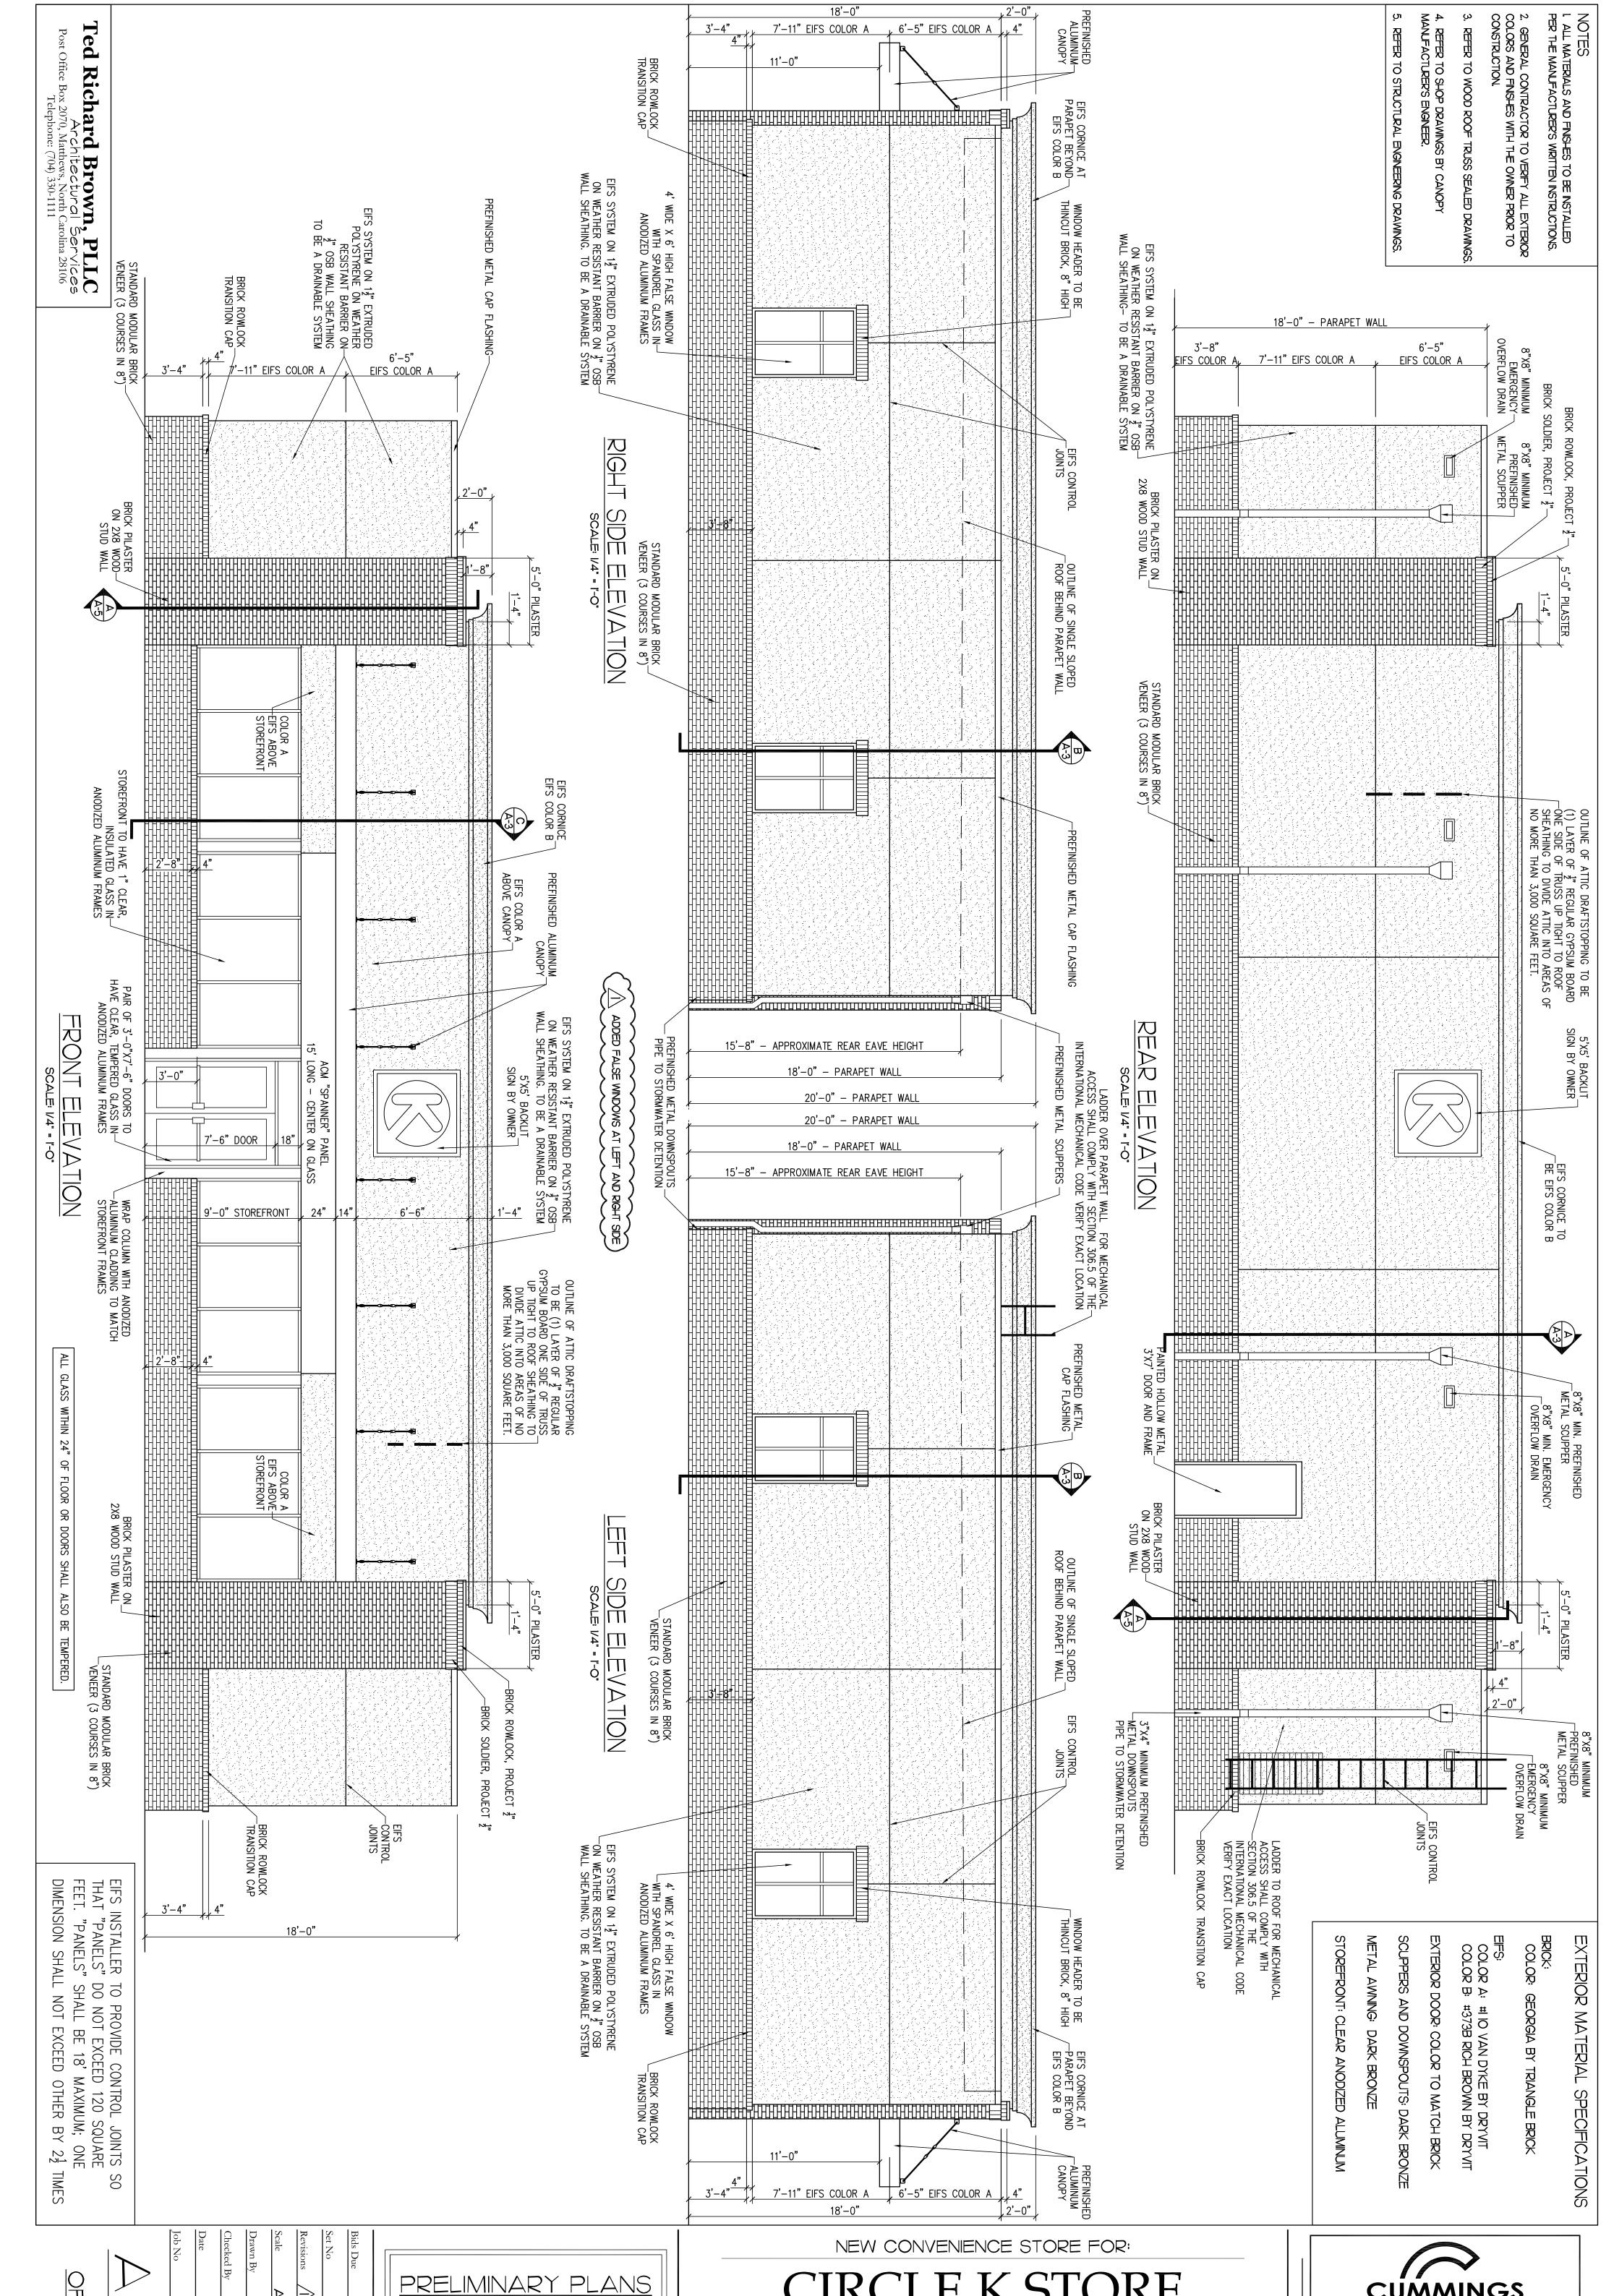

**PRELIMINARY - DO NOT USE FOR CONSTRUCTION** 

| LEGEND | ) |
|--------|---|
|--------|---|

CHECKED BY:

J. BEARD

DRAWN BY:

**B. MUELLER** 

DRAWING DATE:

**02/11/2015** JOB #:

SC14.023.00

C-2.0

PARKING CALCS FOR NEW HOPE BAPTIST CHURCH

EXISTING PARKING = 135 SPACES CHURCH OCCUPANCY (NEW SANCTUARY) = 450 PARKING SPACES REQUIRED = 450 x 1 SPACE / 4 SEATS - 112.5 = 113 SPACES PARKING SPACES BEING REMOVED = 50 SPACES TOTAL SPACES AFTER REZONING = 85 SPACES SPACES NEEDED FOR COMPLIANCE = 28 SPACES SPACES SHOWN AS POSSIBLE FUTURE SPACES = 28 SPACES \* FOR POTENTIAL FUTURE SPACES SEE THIS SHEET

( IN FEET )

1 inch = 30 ft.

**PRELIMINARY - DO NOT USE FOR CONSTRUCTION** 