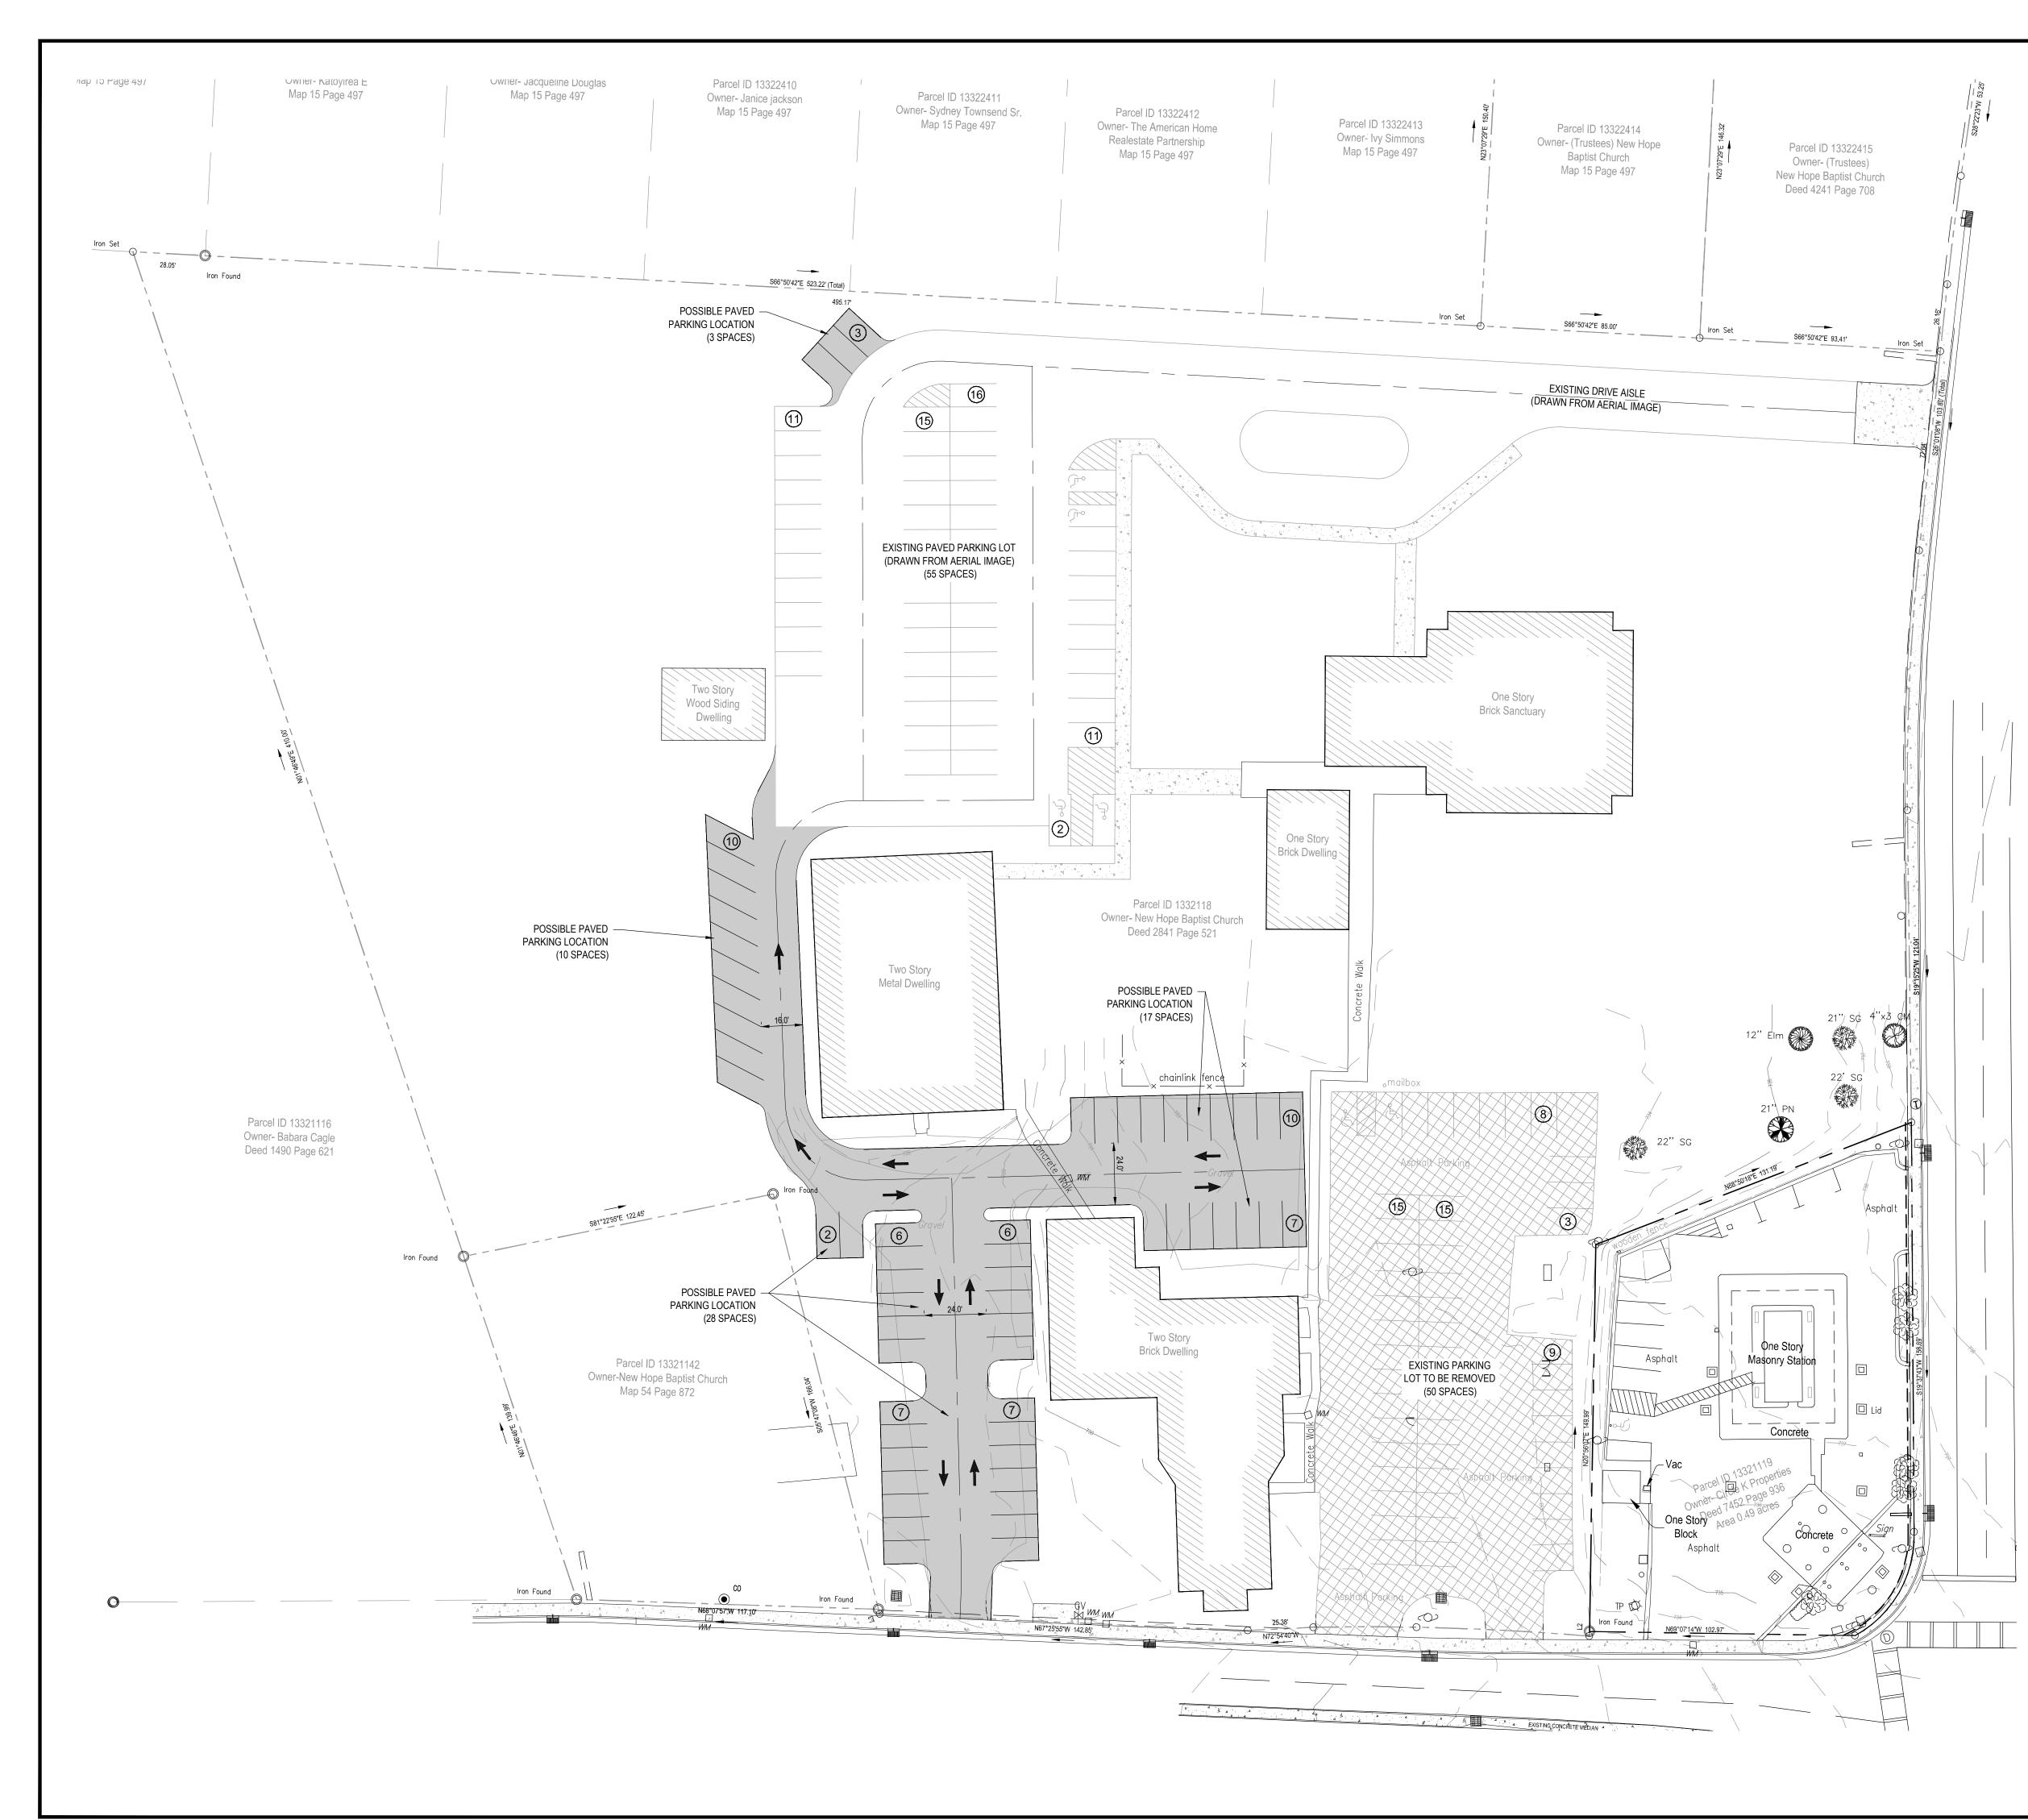

SC14.023.00

C-2.0

PARKING CALCS FOR NEW HOPE BAPTIST CHURCH

EXISTING PARKING = 135 SPACES CHURCH OCCUPANCY (NEW SANCTUARY) = 450 PARKING SPACES REQUIRED = 450 x 1 SPACE / 4 SEATS - 112.5 = 113 SPACES PARKING SPACES BEING REMOVED = 50 SPACES TOTAL SPACES AFTER REZONING = 85 SPACES SPACES NEEDED FOR COMPLIANCE = 28 SPACES SPACES SHOWN AS POSSIBLE FUTURE SPACES = 28 SPACES \* FOR POTENTIAL FUTURE SPACES SEE THIS SHEET

( IN FEET )

1 inch = 30 ft.

**PRELIMINARY - DO NOT USE FOR CONSTRUCTION** 