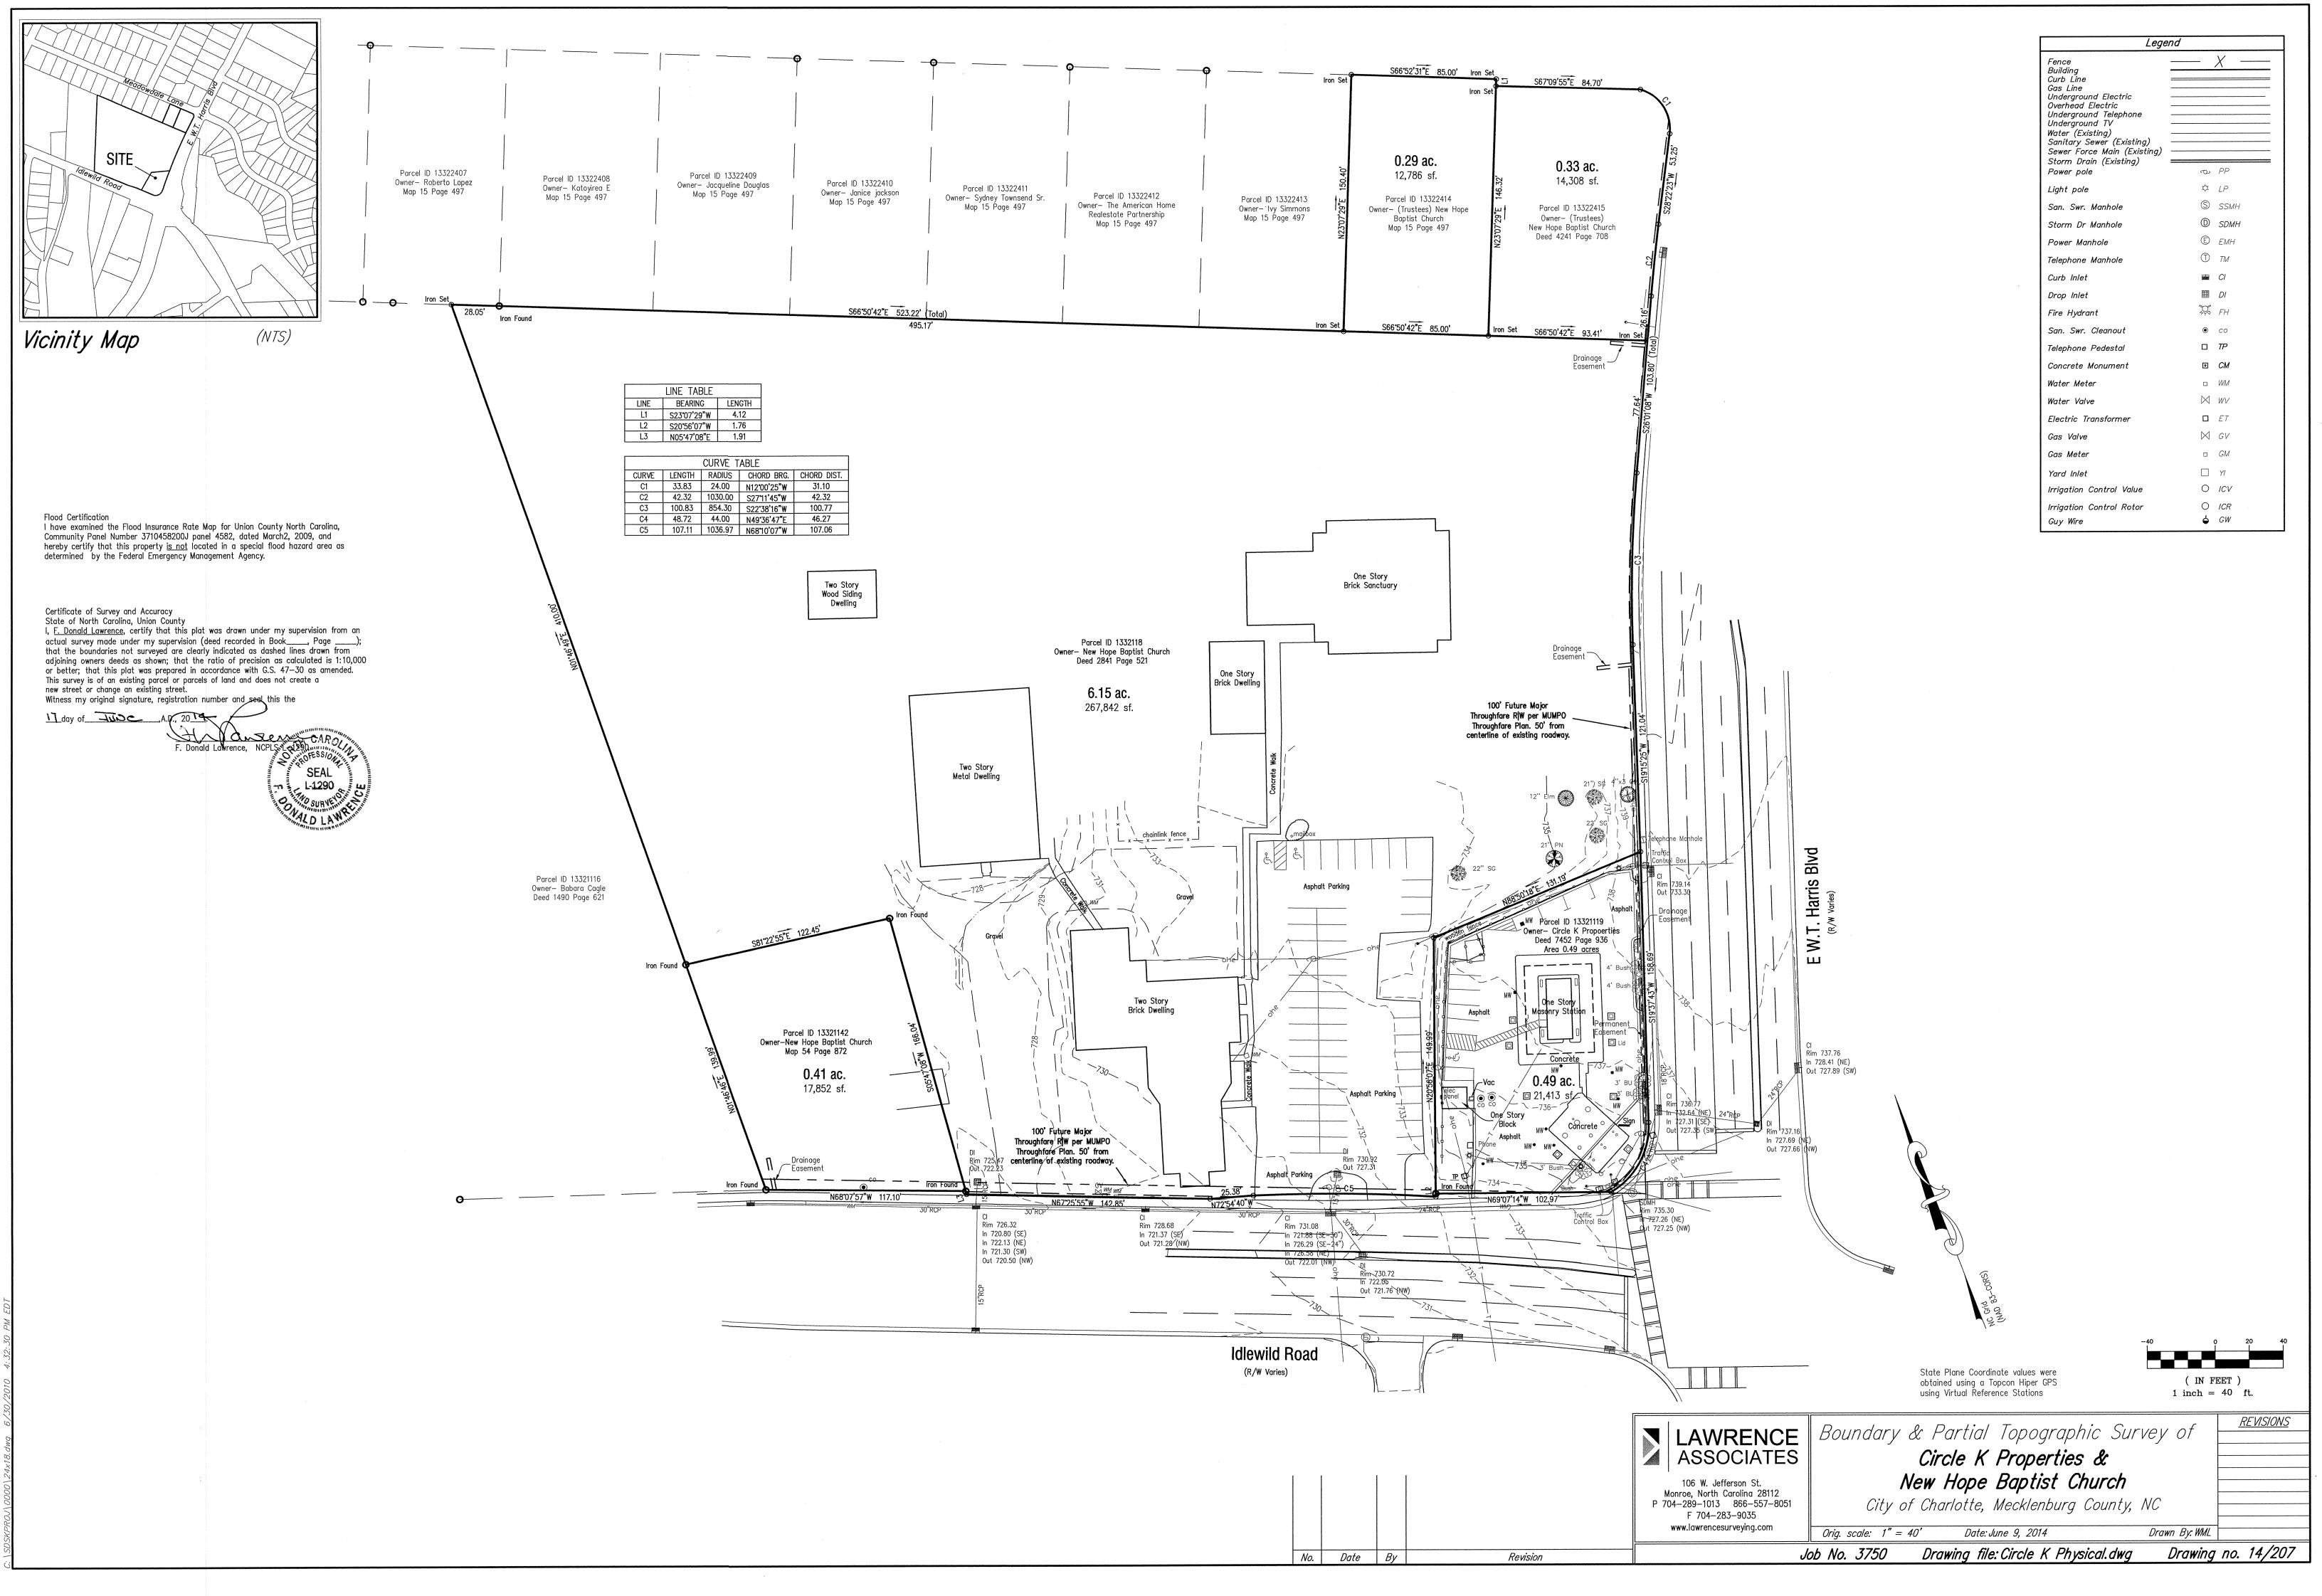

SC14.023.00

C-2.0

PARKING CALCS FOR NEW HOPE BAPTIST CHURCH

EXISTING PARKING = 135 SPACES CHURCH OCCUPANCY (NEW SANCTUARY) = 450 PARKING SPACES REQUIRED = 450 x 1 SPACE / 4 SEATS - 112.5 = 113 SPACES PARKING SPACES BEING REMOVED = 50 SPACES TOTAL SPACES AFTER REZONING = 85 SPACES SPACES NEEDED FOR COMPLIANCE = 28 SPACES SPACES SHOWN AS POSSIBLE FUTURE SPACES = 28 SPACES \* FOR POTENTIAL FUTURE SPACES SEE THIS SHEET

( IN FEET )

1 inch = 30 ft.

**PRELIMINARY - DO NOT USE FOR CONSTRUCTION** 