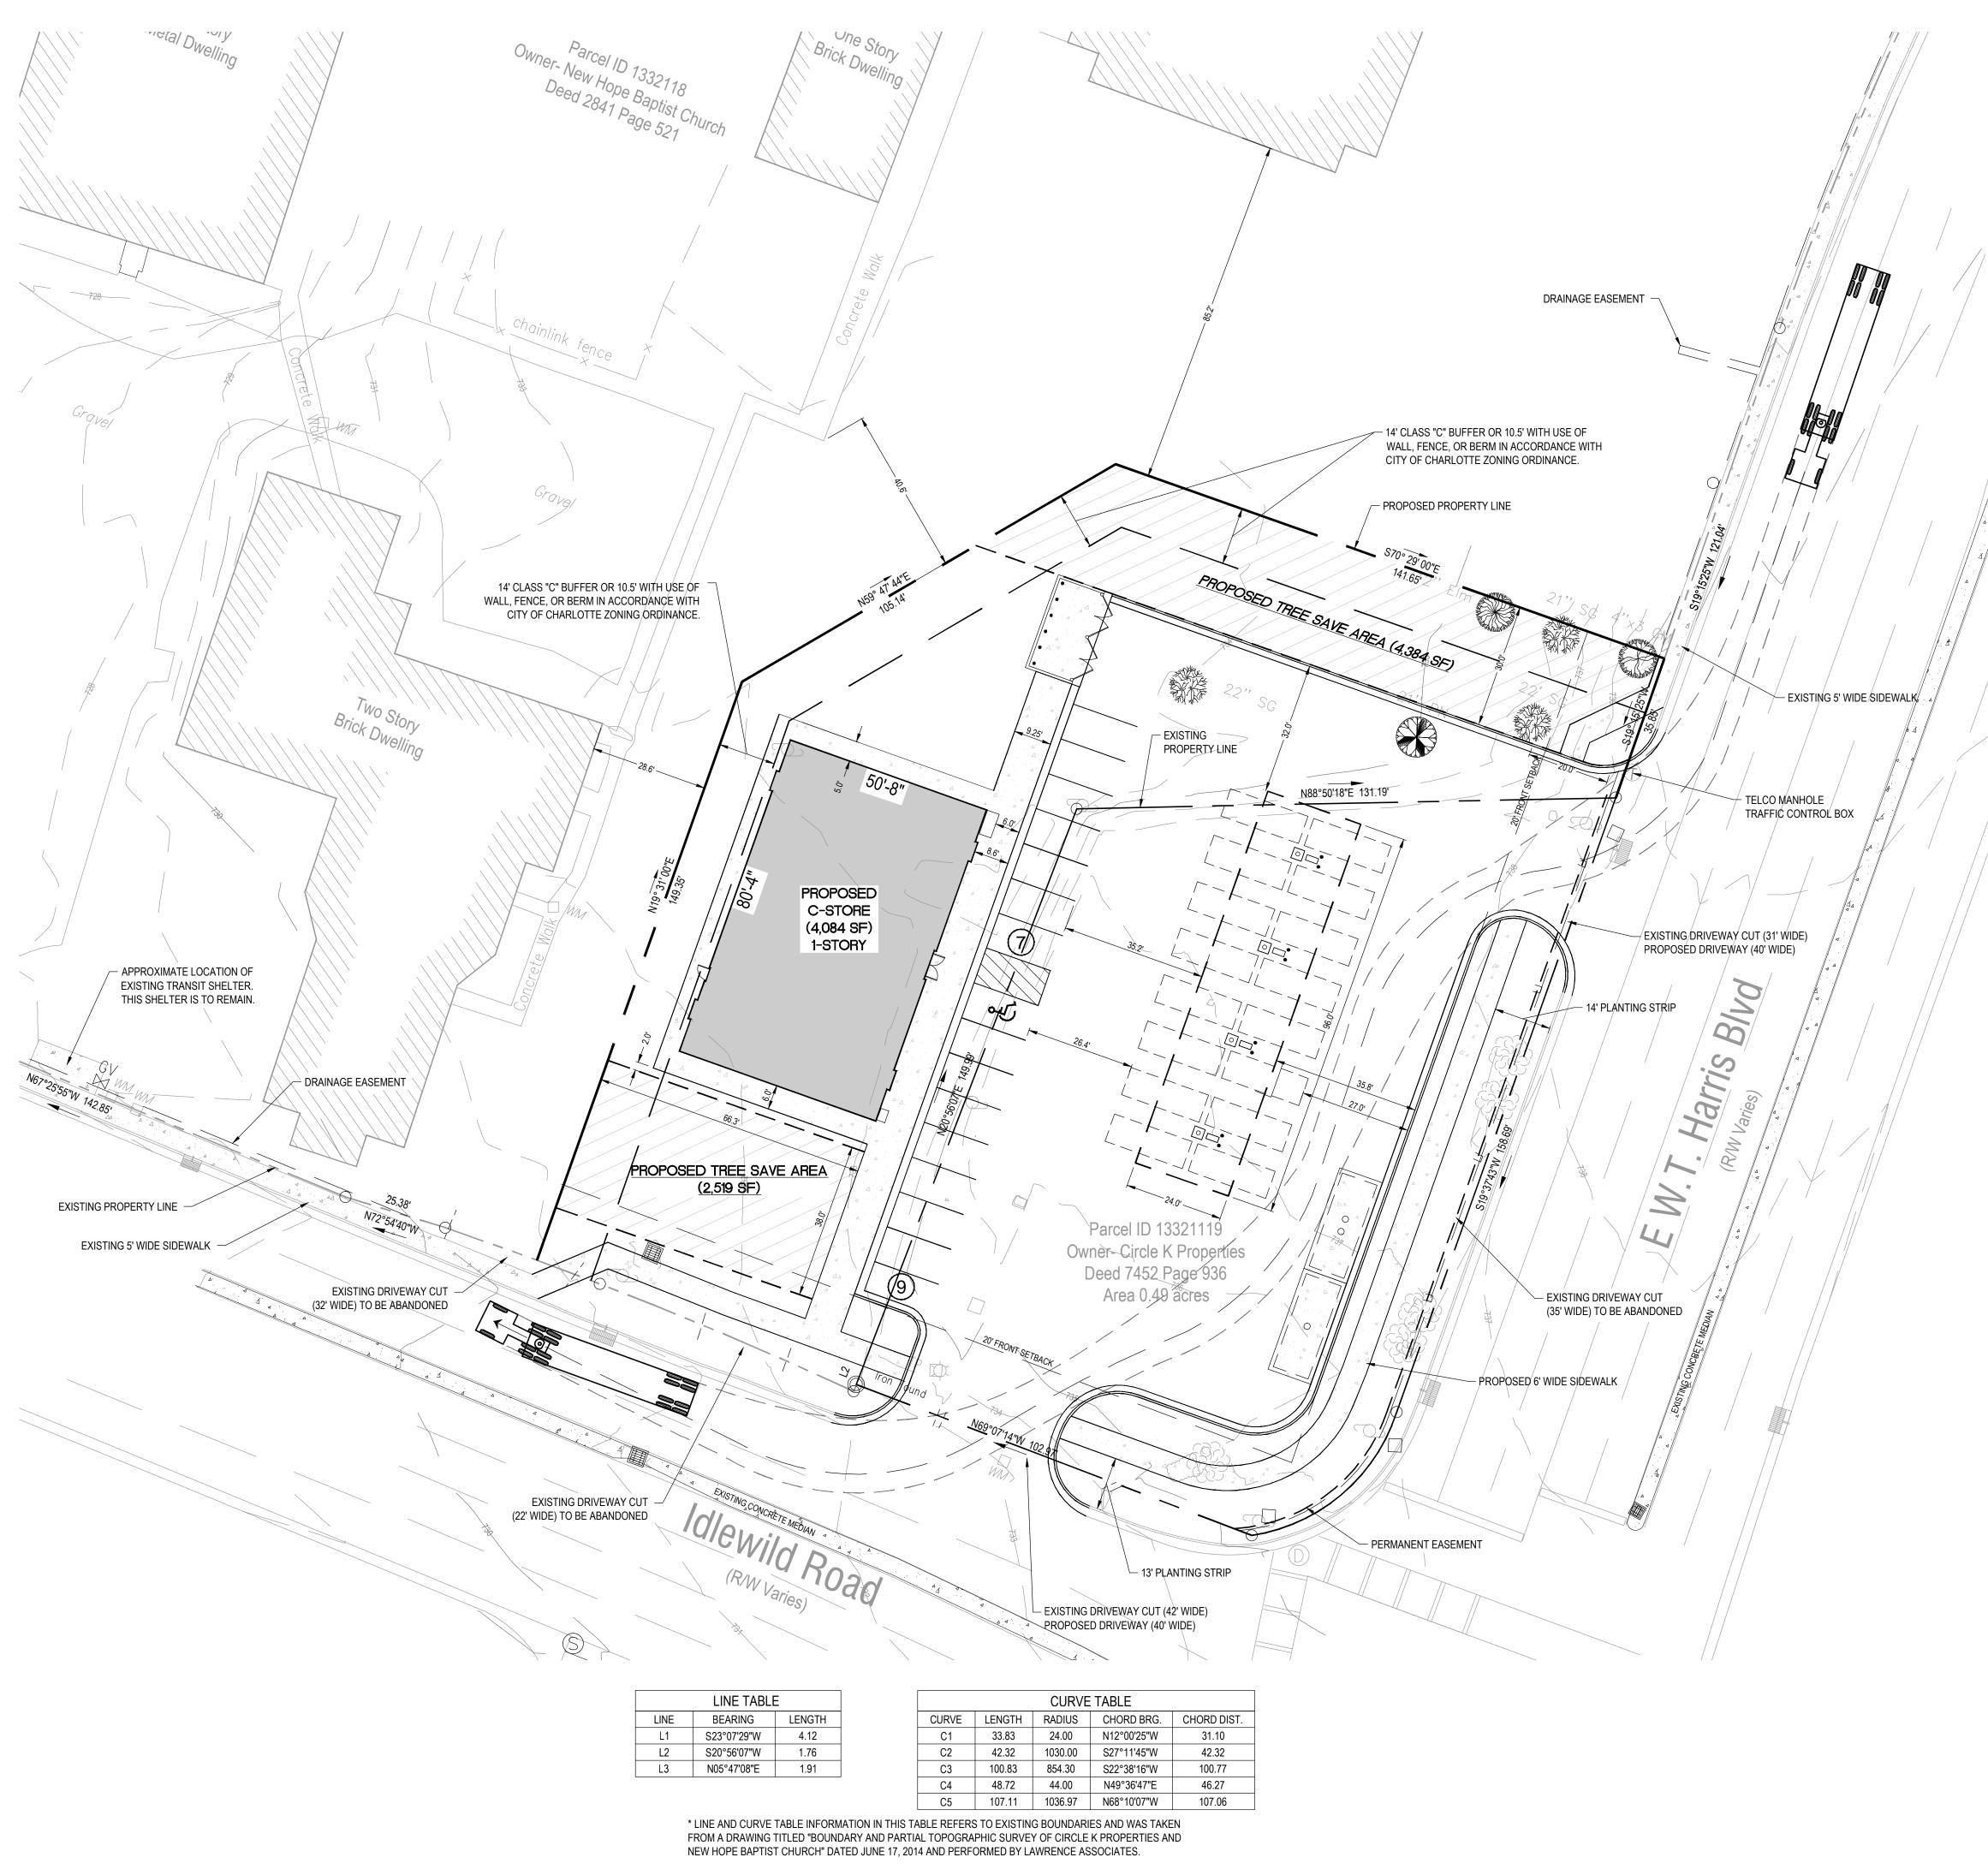

SC14.023.00

C-2.0

PARKING CALCS FOR NEW HOPE BAPTIST CHURCH

EXISTING PARKING = 135 SPACES CHURCH OCCUPANCY (NEW SANCTUARY) = 450 PARKING SPACES REQUIRED = 450 x 1 SPACE / 4 SEATS - 112.5 = 113 SPACES PARKING SPACES BEING REMOVED = 50 SPACES TOTAL SPACES AFTER REZONING = 85 SPACES SPACES NEEDED FOR COMPLIANCE = 28 SPACES SPACES SHOWN AS POSSIBLE FUTURE SPACES = 28 SPACES \* FOR POTENTIAL FUTURE SPACES SEE THIS SHEET