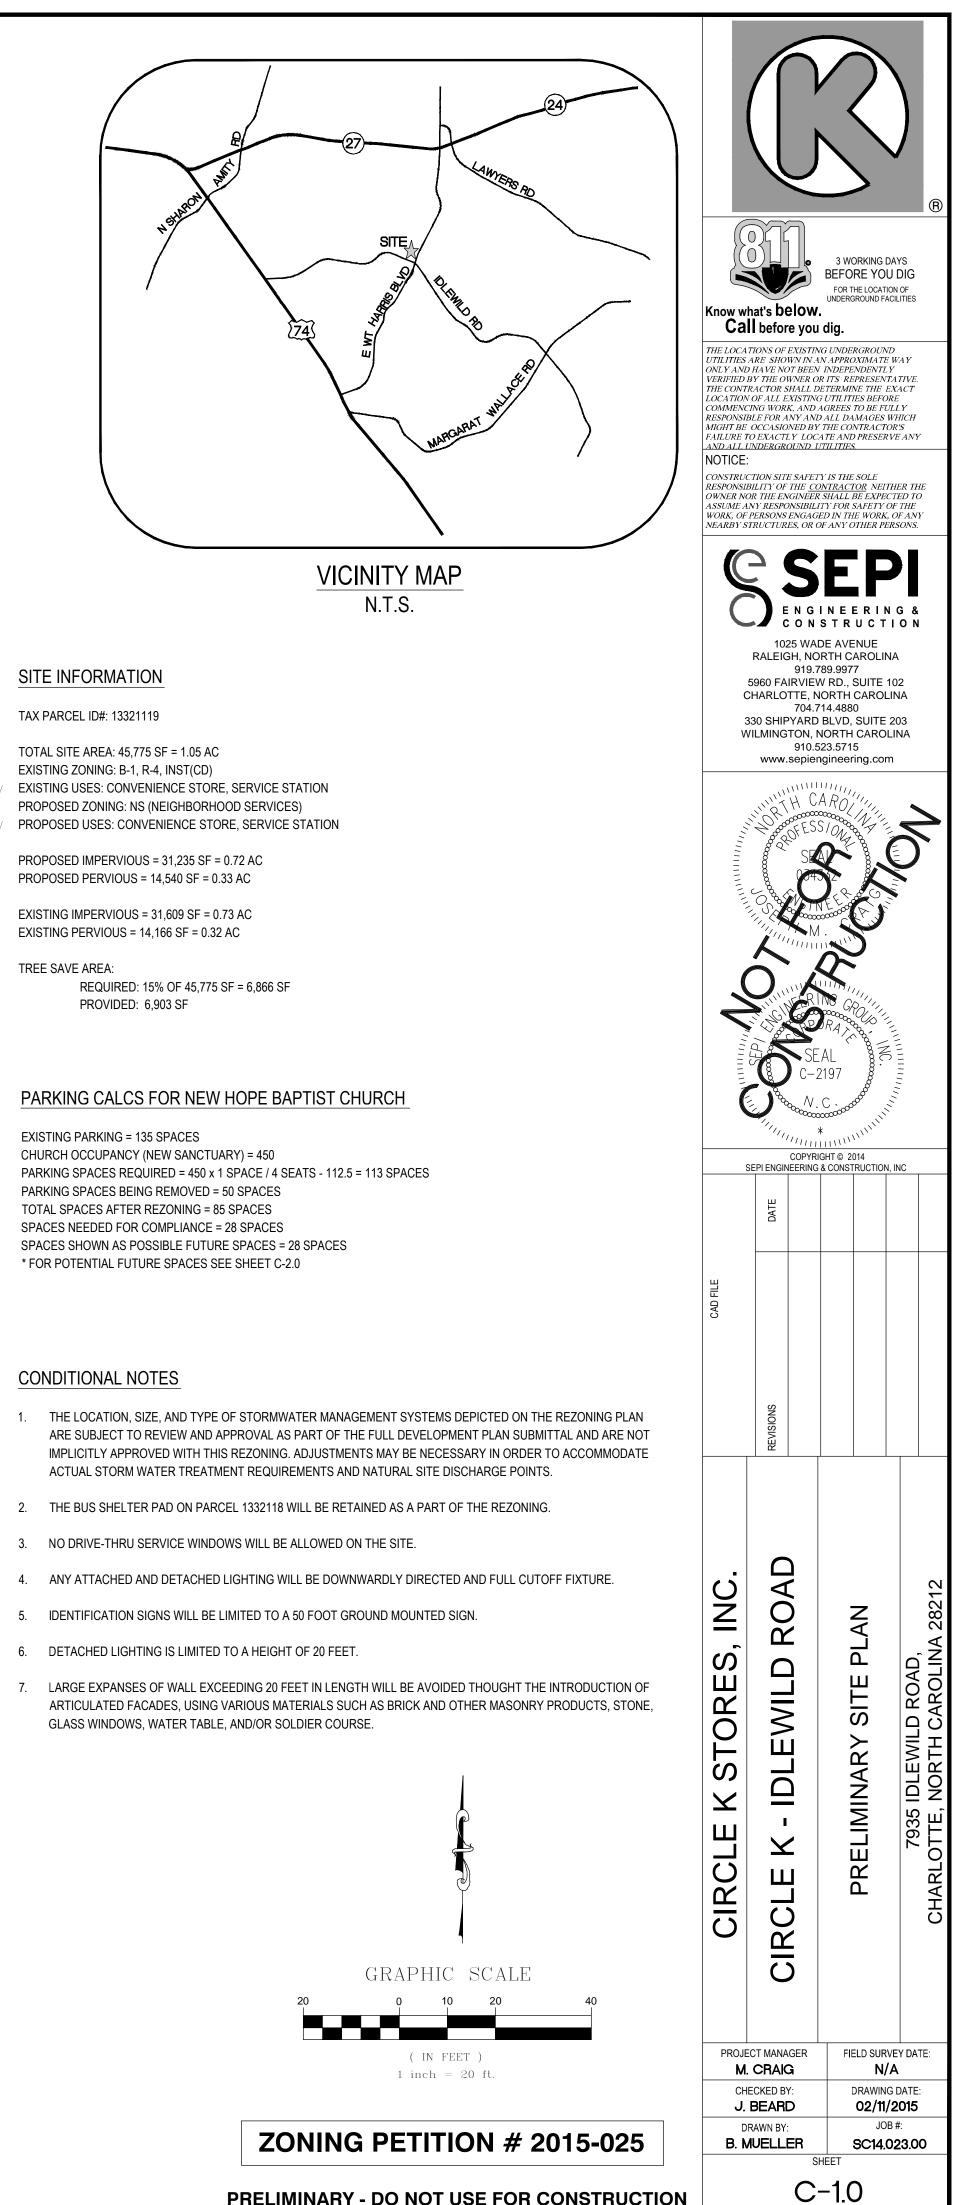

SC14.023.00

C-2.0

PARKING CALCS FOR NEW HOPE BAPTIST CHURCH

EXISTING PARKING = 135 SPACES CHURCH OCCUPANCY (NEW SANCTUARY) = 450 PARKING SPACES REQUIRED = 450 x 1 SPACE / 4 SEATS - 112.5 = 113 SPACES PARKING SPACES BEING REMOVED = 50 SPACES TOTAL SPACES AFTER REZONING = 85 SPACES SPACES NEEDED FOR COMPLIANCE = 28 SPACES SPACES SHOWN AS POSSIBLE FUTURE SPACES = 28 SPACES \* FOR POTENTIAL FUTURE SPACES SEE THIS SHEET