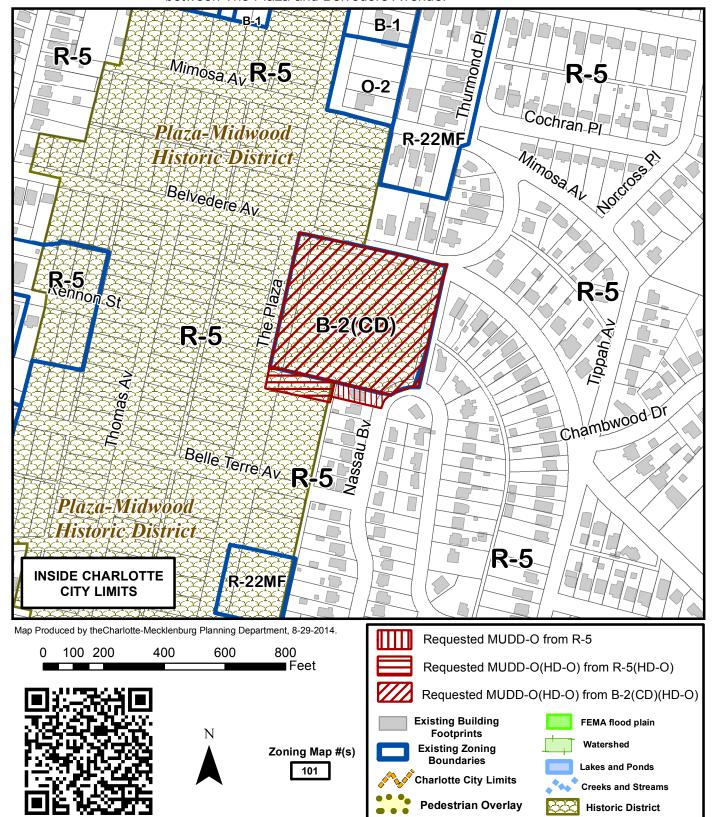

Petition #: 2014-110

Petitioner: Unique Southern States, LLC

Zoning Classification (Existing): R-5, R-5(HD-O) & B-2(CD)(HD-O)

(Single Family, Residential; Single Family, Residential, Historic District Overlay, and General Business, Conditional Historic District Overlay)

Zoning Classification (Requested): <u>MUDD-O & MUDD-O(HD-O)</u>

(Mixed Use Development District, Optional and Mixed Use Development District, Optional, Historic District Overlay)

**Acreage & Location:** Approximately 4.54 acres located at the southeast corner of the intersection between The Plaza and Belvedere Avenue.