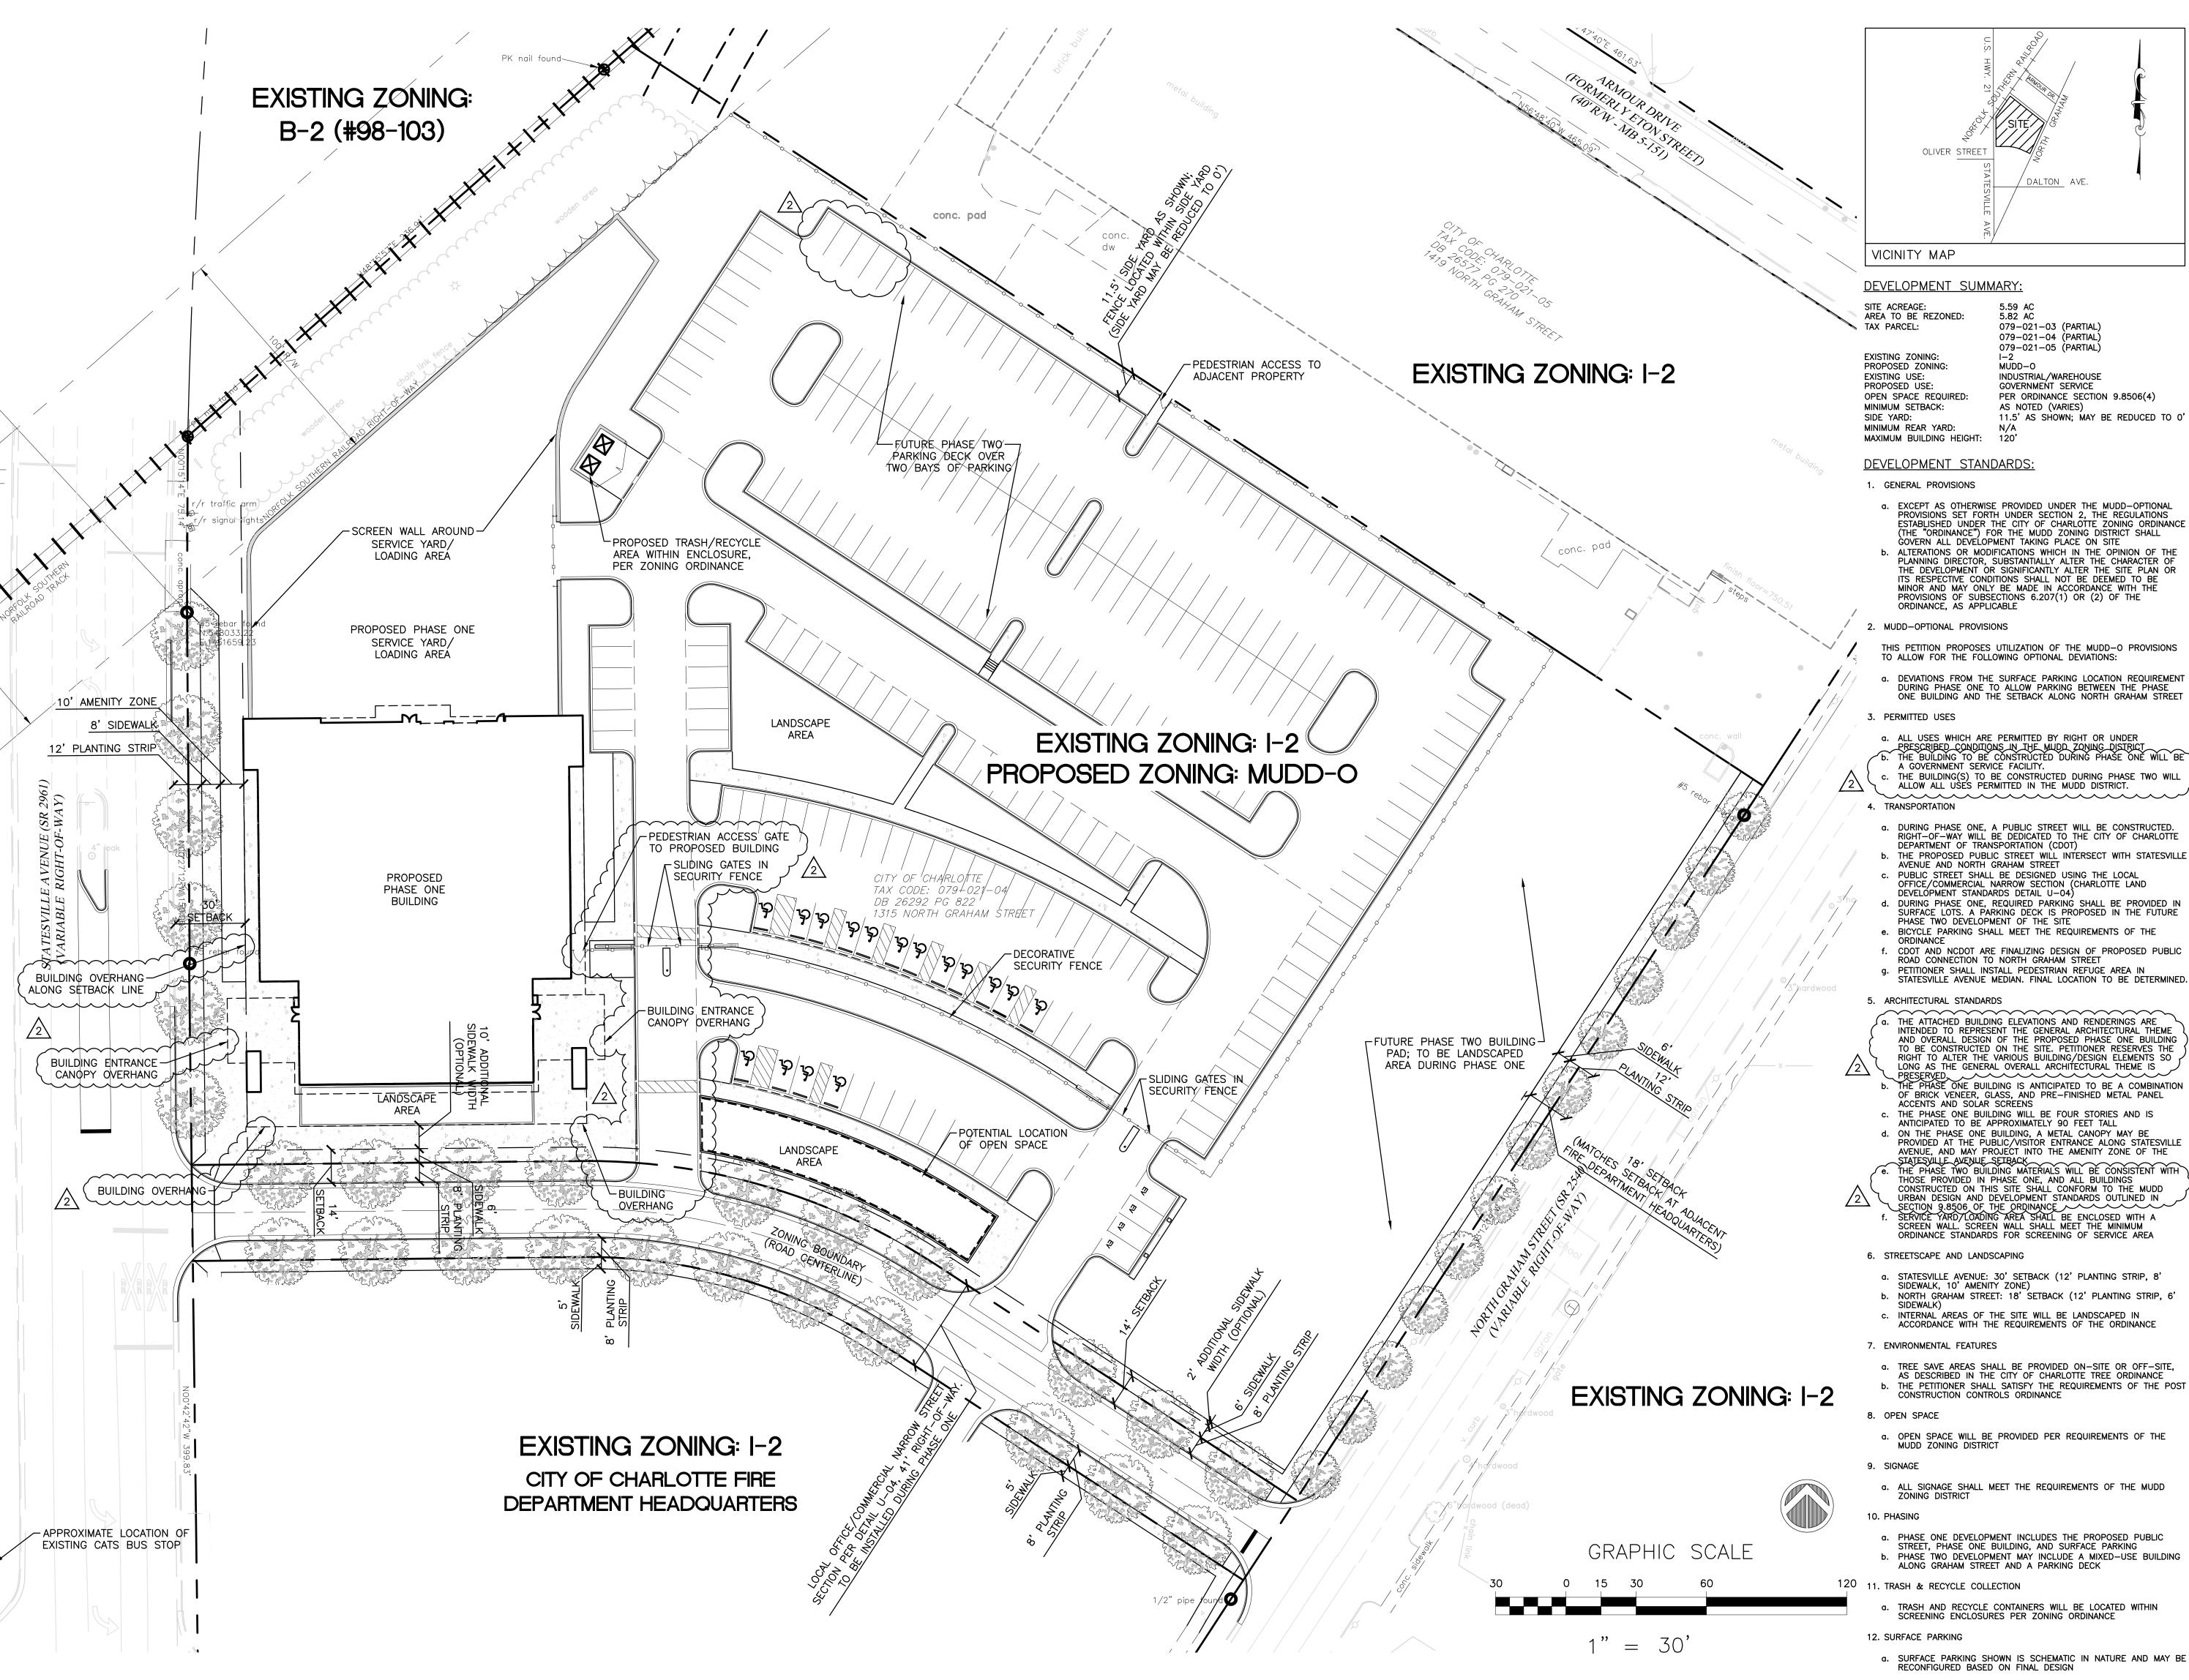

SITE PLAN

PRINCIPAL IN CHARGE

PROJECT MANAGER

DESIGN TEAM

- a. STATESVILLE AVENUE: 30' SETBACK (12' PLANTING STRIP, 8' SIDEWALK, 10' AMENITY ZONE)
- b. NORTH GRAHAM STREET: 18' SETBACK (12' PLANTING STRIP, 6'
- c. INTERNAL AREAS OF THE SITE WILL BE LANDSCAPED IN ACCORDANCE WITH THE REQUIREMENTS OF THE ORDINANCE
- a. TREE SAVE AREAS SHALL BE PROVIDED ON-SITE OR OFF-SITE, AS DESCRIBED IN THE CITY OF CHARLOTTE TREE ORDINANCE b. THE PETITIONER SHALL SATISFY THE REQUIREMENTS OF THE POST CONSTRUCTION CONTROLS ORDINANCE

a. OPEN SPACE WILL BE PROVIDED PER REQUIREMENTS OF THE MUDD ZONING DISTRICT

a. ALL SIGNAGE SHALL MEET THE REQUIREMENTS OF THE MUDD

a. PHASE ONE DEVELOPMENT INCLUDES THE PROPOSED PUBLIC

TRASH AND RECYCLE CONTAINERS WILL BE LOCATED WITHIN

RZ1.00

PETITION #2014-068

PHASE ONE BUILDING

PHASE ONE SITE RENDERING (northeast view)

PHASE TWO SITE RENDERING (southwest view)