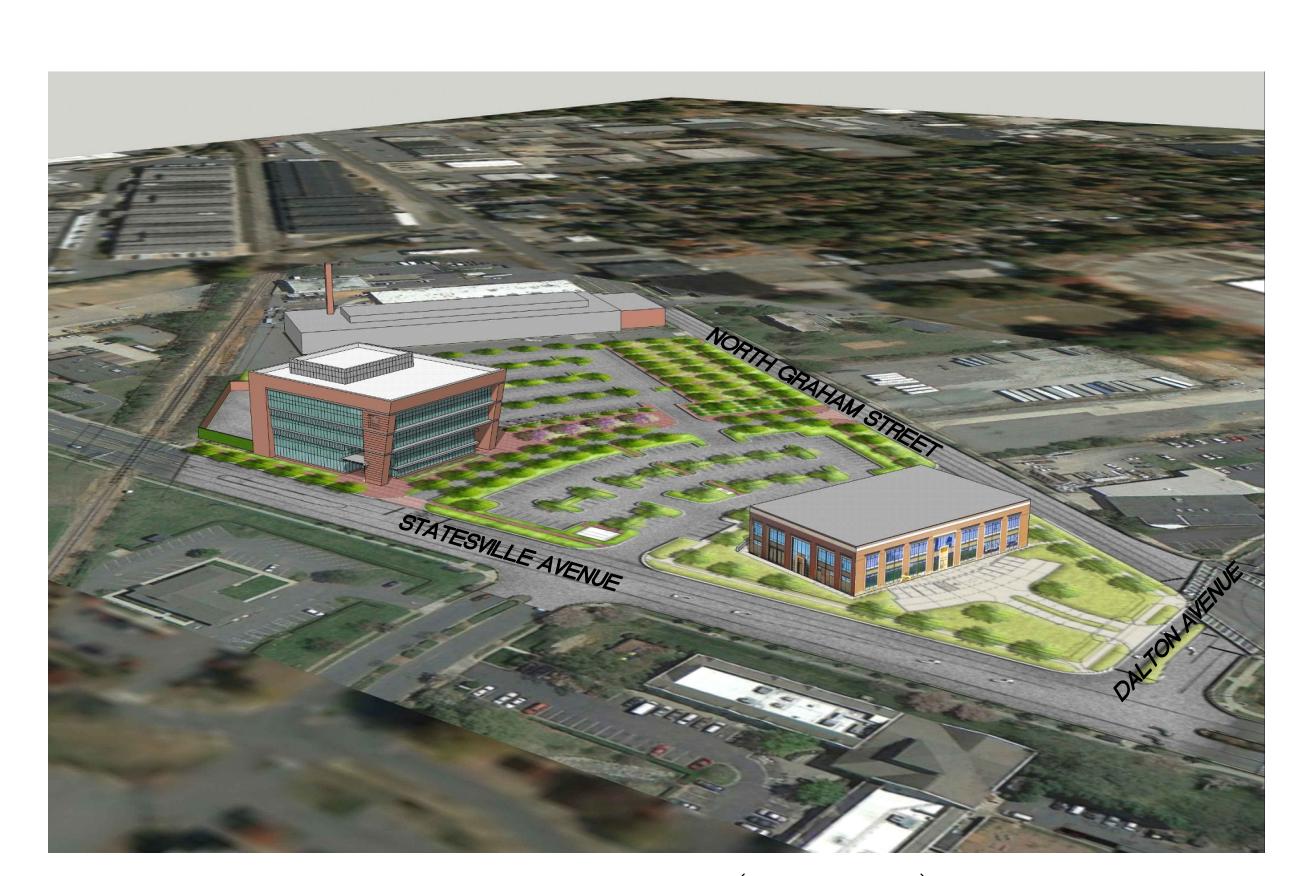

RZ1.00

PETITION #2014-068

PHASE ONE BUILDING

PHASE ONE SITE RENDERING (northeast view)

PHASE TWO SITE RENDERING (southwest view)