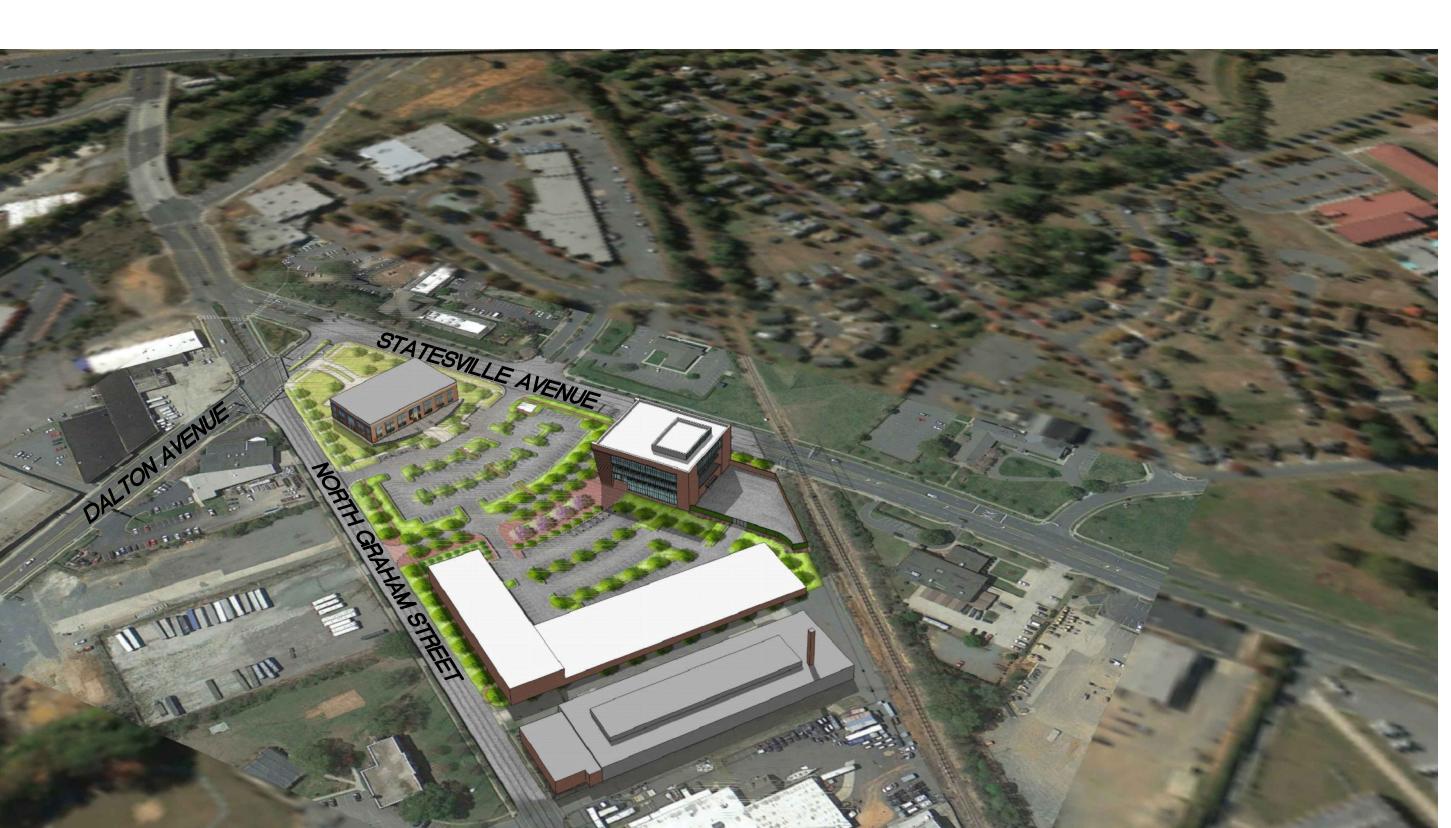

RZ1.00

PETITION #2014-068

PHASE ONE BUILDING

PHASE ONE SITE RENDERING (northeast view)

PHASE TWO SITE RENDERING (southwest view)