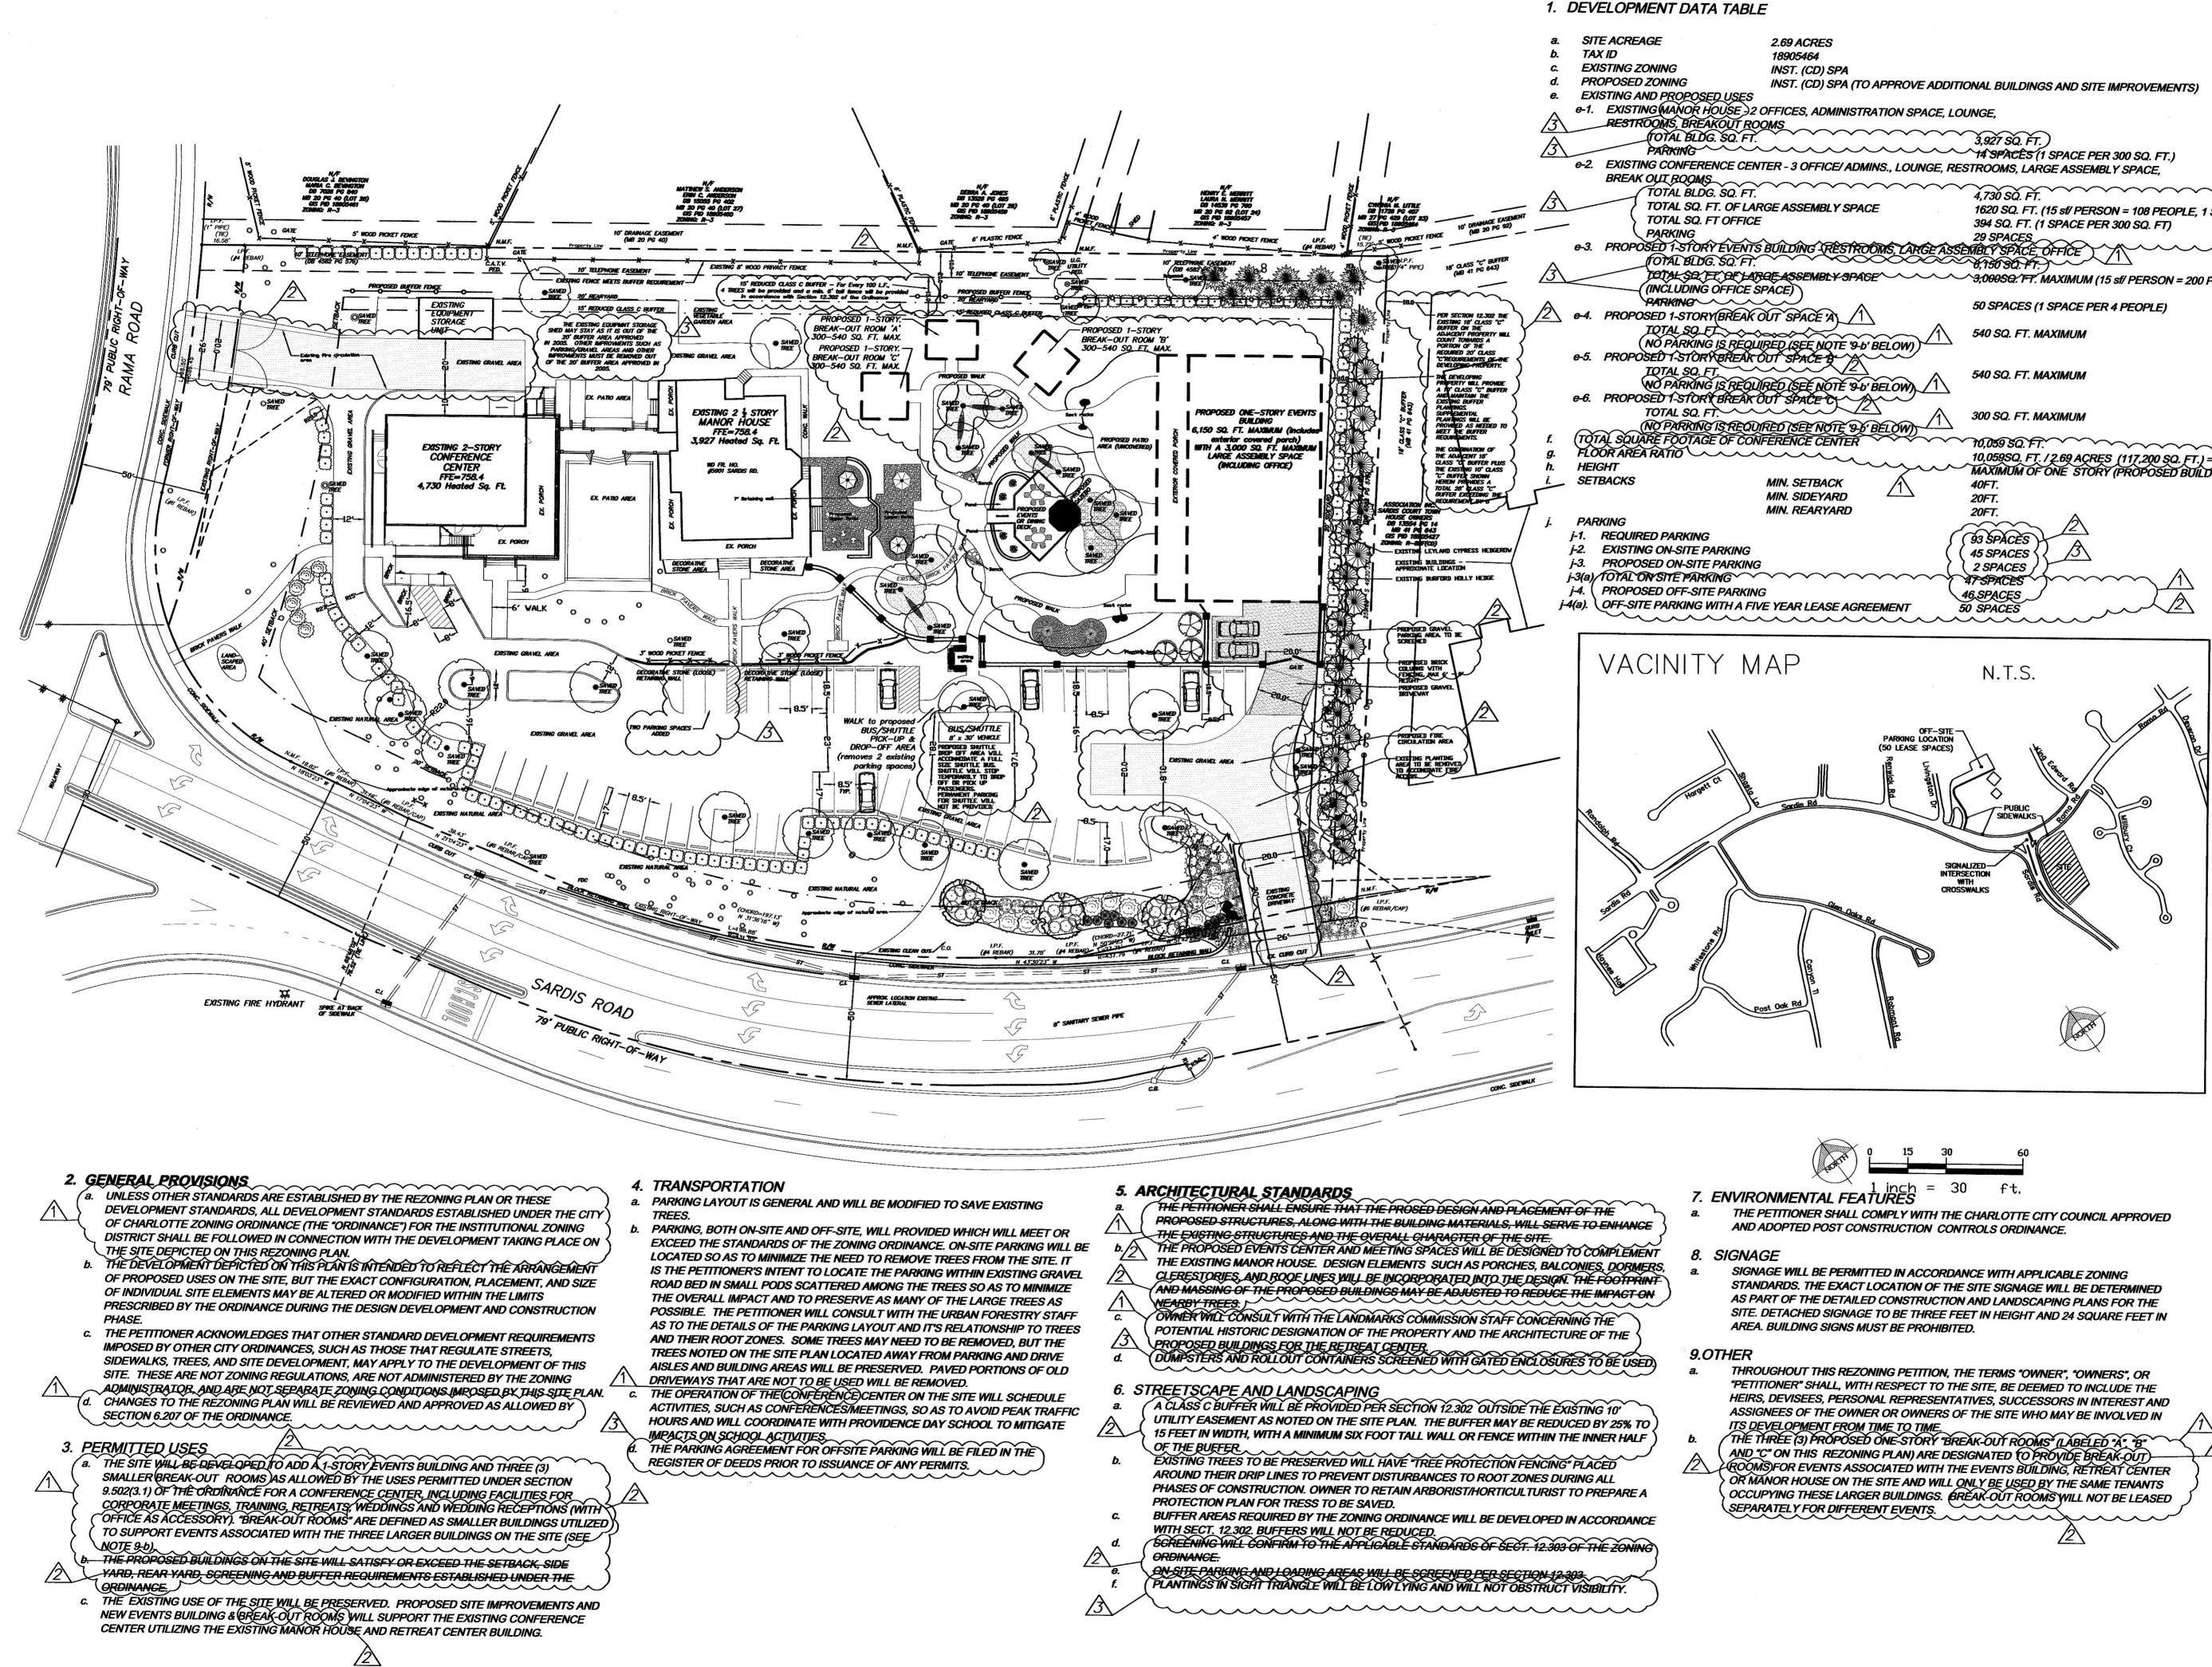

| ~ ~ ~ ~ ~ ~ ~ ~ ~ ~ ~ ~ ~ ~ ~ ~ ~ ~ ~ ~ |                                                                         |
|-----------------------------------------|-------------------------------------------------------------------------|
| ~~~~~~~~~~~~~~~~~~~~~~~~~~~~~~~~~~~~~~~ | 4,730 SQ. FT.                                                           |
| GE ASSEMBLY SPACE                       | 1620 SQ. FT. (15 sf/ PERSON = 108 PEOPLE, 1 SP. PER 4 PEOPLE)           |
|                                         | 394 SQ. FT. (1 SPACE PER 300 SQ. FT)                                    |
|                                         | 29 SPACES                                                               |
| BUILDING - RESTROOMS, LARGE ASSE        | MBLY SPACE, OFFICE                                                      |
| · · · · · · · · · · · · · · · · · · ·   | 8,150 30. 47.                                                           |
| GEASSEMBLY SPACE                        | 3,000SQ. FT. MAXIMUM (15 st/ PERSON = 200 PEOPLE)                       |
| PACE                                    |                                                                         |
|                                         | 50 SPACES (1 SPACE PER 4 PEOPLE)                                        |
| $\Delta UT SPACE A 1$                   |                                                                         |
|                                         | 540 SQ. FT. MAXIMUM                                                     |
| RED (SEE NOTE '9-b' BELOW)              |                                                                         |
| OUT SPACE &                             |                                                                         |
|                                         | 540 SQ. FT. MAXIMUM                                                     |
| RĚD (SEĚ NOTĚ '9-6' BELOW) /1           |                                                                         |
| DUT SPACE CLARK                         |                                                                         |
|                                         | 300 SQ. FT. MAXIMUM                                                     |
| RED (SEE NOTE '9-6' BELOW)              |                                                                         |
| FERENCE CENTER                          | 70,059 SQ.FT.                                                           |
| min                                     | 10,059SQ. FT. / 2.69 ACRES (117,200 SQ. FT.) = 0.86                     |
| - yuu                                   | MAXIMUM OF ONE STORY (PROPOSED BUILDINGS)                               |
| MIN. SETBACK                            | 40FT.                                                                   |
| MIN. SIDEYARD                           | 20FT.                                                                   |
| MIN. REARYARD                           | 20FT.                                                                   |
| <i></i>                                 |                                                                         |
|                                         | 93 SPÁCES                                                               |
| (()                                     | 45 SPACES $\left\{ \left\{ \begin{array}{c} \sqrt{3} \right\} \right\}$ |
|                                         | 2 SPACES                                                                |
|                                         | 17-SPACES                                                               |
|                                         | 6.SPACES                                                                |
| E YEAR LEASE AGREEMENT 50               | SPACES                                                                  |
|                                         |                                                                         |