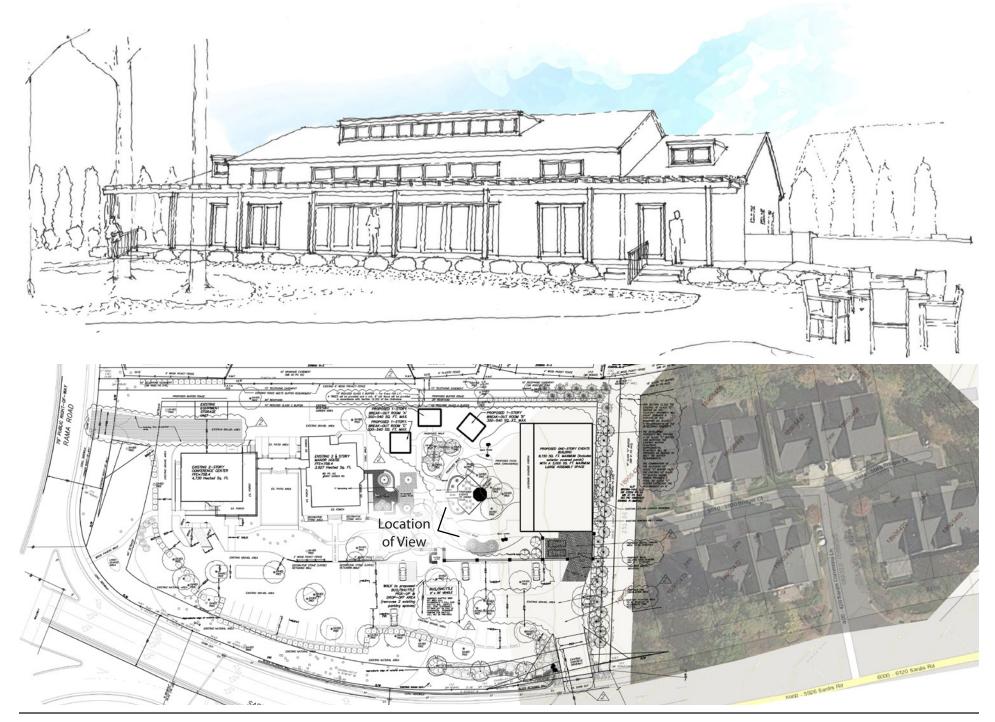

| ~ ~ ~ ~ ~ ~ ~ ~ ~ ~ ~ ~ ~ ~ ~ ~ ~ ~ ~ ~ |                                                                         |
|-----------------------------------------|-------------------------------------------------------------------------|
| ~~~~~~~~~~~~~~~~~~~~~~~~~~~~~~~~~~~~~~~ | 4,730 SQ. FT.                                                           |
| GE ASSEMBLY SPACE                       | 1620 SQ. FT. (15 sf/ PERSON = 108 PEOPLE, 1 SP. PER 4 PEOPLE)           |
|                                         | 394 SQ. FT. (1 SPACE PER 300 SQ. FT)                                    |
|                                         | 29 SPACES                                                               |
| BUILDING - RESTROOMS, LARGE ASSE        | MBLY SPACE, OFFICE                                                      |
| · · · · · · · · · · · · · · · · · · ·   | 8,150 30. 47.                                                           |
| GEASSEMBLY SPACE                        | 3,000SQ. FT. MAXIMUM (15 st/ PERSON = 200 PEOPLE)                       |
| PACE                                    |                                                                         |
|                                         | 50 SPACES (1 SPACE PER 4 PEOPLE)                                        |
| $\Delta UT SPACE A 1$                   |                                                                         |
|                                         | 540 SQ. FT. MAXIMUM                                                     |
| RED (SEE NOTE '9-b' BELOW)              |                                                                         |
| OUT SPACE &                             |                                                                         |
|                                         | 540 SQ. FT. MAXIMUM                                                     |
| RĚD (SEĚ NOTĚ '9-6' BELOW) /1           |                                                                         |
| DUT SPACE CLARK                         |                                                                         |
|                                         | 300 SQ. FT. MAXIMUM                                                     |
| RED (SEE NOTE '9-6' BELOW)              |                                                                         |
| FERENCE CENTER                          | 70,059 SQ.FT.                                                           |
| min                                     | 10,059SQ. FT. / 2.69 ACRES (117,200 SQ. FT.) = 0.86                     |
| - yuu                                   | MAXIMUM OF ONE STORY (PROPOSED BUILDINGS)                               |
| MIN. SETBACK                            | 40FT.                                                                   |
| MIN. SIDEYARD                           | 20FT.                                                                   |
| MIN. REARYARD                           | 20FT.                                                                   |
| <i></i>                                 |                                                                         |
|                                         | 93 SPÁCES                                                               |
| (()                                     | 45 SPACES $\left\{ \left\{ \begin{array}{c} \sqrt{3} \right\} \right\}$ |
|                                         | 2 SPACES                                                                |
|                                         | 17-SPACES                                                               |
|                                         | 6.SPACES                                                                |
| E YEAR LEASE AGREEMENT 50               | SPACES                                                                  |
|                                         |                                                                         |

# **WHITEHEAD** MANOR RETREAT CENTER

| FILE NO.<br>CODE # |                         |
|--------------------|-------------------------|
|                    |                         |
| PROJECT NUN        | /BER                    |
|                    |                         |
|                    |                         |
| SUBMITTAL          |                         |
|                    |                         |
| ISSUE DATE         |                         |
| 155UE DATE         | SEP 20, 201             |
| DRAWN              | CHECKED                 |
| ECM                | ECM                     |
| REV. 1 DATE        | NOVEMBER 15, 2013       |
| REV. 2 DATE        | DECEMBER 23, 2013       |
| REV. 3 DATE        | BEGEMBER 20, 2015       |
|                    | <b>JANUARY 23, 2014</b> |
| REV. 4 DATE        |                         |
|                    |                         |
| REV. 5 DATE        |                         |
|                    |                         |
| REV. 6 DATE        |                         |

## **PETITION NO. 2013-099** REZONING PLAN

Proposed Events Building at Whitehead Conference Center

January 14, 2014