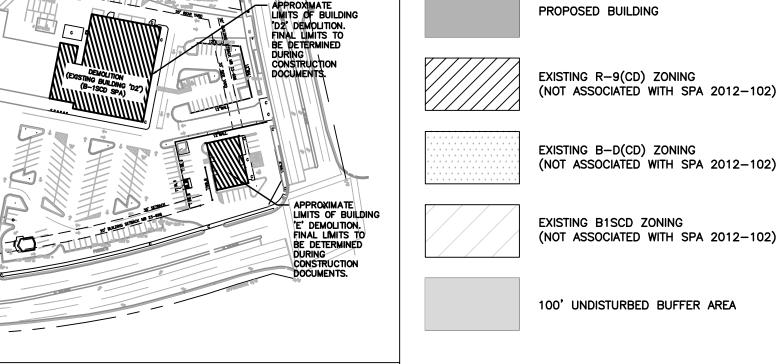

### DEVELOPMENT LIMITATIONS

- 1. Under the approved B-1 SCD conditional rezoning plan relating to Rezoning Petition No. 1989-96, a maximum of 293,847 square feet of gross floor area was permitted to be developed on the entire Original B-1 SCD Rezoning Site.
- 2. Pursuant to this Rezoning Plan, a maximum of 225,753 square feet of gross floor area may be located on the Site.
- 3. Pursuant to this Rezoning Plan, the Petitioner may (but shall not be required to) demolish that existing building located on the Site that is designated as Building E on Demolition Inset A on the Rezoning Plan, and build a new maximum 17,500 square foot freestanding building (the "New Building") in the location generally depicted on the Rezoning Plan. In the event that the construction of the New Building would cause the total gross floor area on the Site to exceed 225,753 square feet of gross floor area, then the Petitioner will be required to demolish additional gross floor area on the Site to reduce the total gross floor area on the Site to 225,753 square feet in order to obtain permits and approvals to build the New Building.
- 4. The New Building may have an accessory drive-thru window and it may be a single tenant building or a multi-tenant building.

## **BUFFER AREAS**

COMMONWEALTH PARK

22

18

17)

R-9(CD)

UNDISTURBED BUFFER AREA

LOT 26 BLOCK 5

# undergrowth in undisturbed areas.

- 3. No building, roadway or parking lot may be placed within any buffer areas.
- 4. In all buffer areas, except retention pond areas, where existing trees and natural vegetation have been cleared to accommodate walls, | PROPERTY | berms, grading, signs, graphics, and the installation of utility construction, the cleared unimproved areas will be landscaped and grassed in accordance with the program specified on the Rezoning Plan.