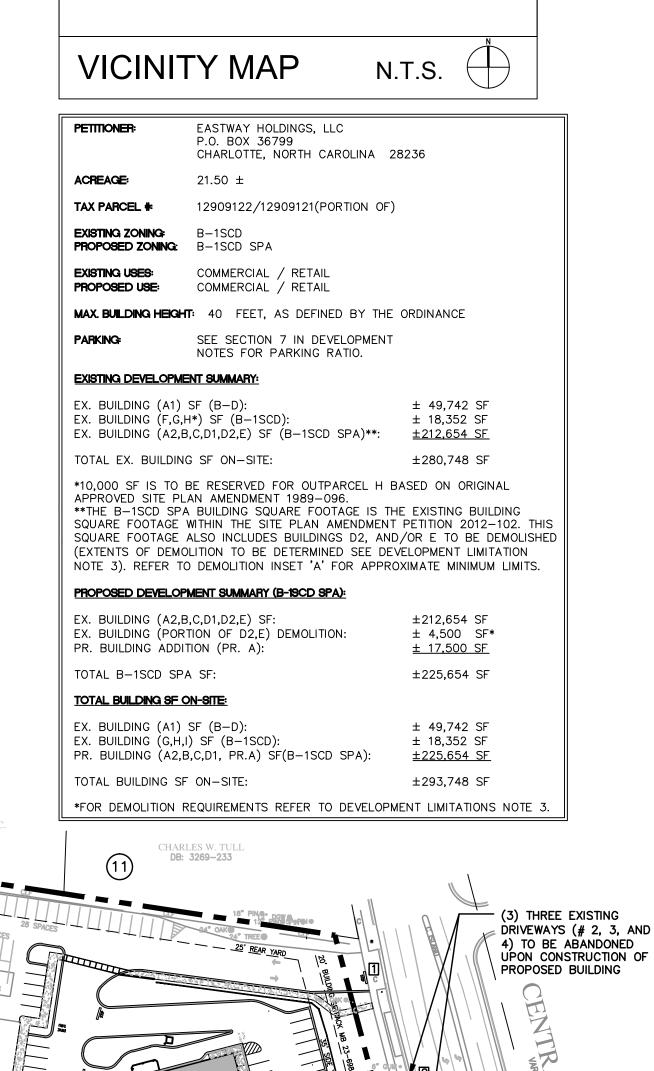

#### GENERAL PROVISIONS

- 1. These Development Standards form a part of the Rezoning Plan associated with the Rezoning Petition filed by Eastway Holdings, LLC to amend the approved B-1 SCD conditional rezoning plan for an approximately 21.50 acre site located on the southwest corner of the intersection of Eastway Drive and Central Avenue, which site is more particularly depicted on the Rezoning Plan (hereinafter referred to as the "Site").
- 2. The Site is comprised of Tax Parcel No. 129-091-22 and a portion of Tax Parcel No. 129-091-21.
- 3. The Site is an approximately 21.50 acre portion of an approximately 30.5 acre site (the "Original Rezoning Site") that was rezoned to the B-1 SCD zoning district and the R-9 (CD) zoning district by the Charlotte City Council in 1990 pursuant to Rezoning Petition No. 1989-96. The purpose of this rezoning was to accommodate the development of a maximum 293,847 square foot shopping center with outparcels on the approximately 29.56 acre portion of the Original Rezoning Site that was rezoned to the B-1 SCD zoning district (the "Original B-1 SCD Rezoning Site"), and a shopping center currently known as Eastway Crossings is located on the Original B-1 SCD Rezoning Site. Pursuant to this Rezoning Petition, the Petitioner is requesting an amendment to the approved B-1 SCD conditional rezoning plan associated with Rezoning Petition No. 1989-96 relating to the Site to accommodate the potential redevelopment of portions of the Site as more particularly depicted on the Rezoning Plan. The requested amendment applies only to the Site and not to any other portions of the Original Rezoning Site.
- 4. The existing use and development of the Site and any new development of the Site will be governed by the Rezoning Plan, these Development Standards and the applicable provisions of the City of Charlotte Zoning Ordinance in effect as of the date that Rezoning Petition No. 1989-96 was approved by the Charlotte City Council (the "1990 Ordinance"). Accordingly, the regulations established under the 1990 Ordinance for the B-1 SCD zoning district shall govern the existing use and development of the Site and any new development
- 5. The development depicted on the Rezoning Plan is schematic in nature and intended to depict the general arrangement of uses and improvements on the Site. Accordingly, the configurations, placements and sizes of the building footprints as well as the parking areas and internal drive network depicted on the Rezoning Plan are schematic in nature and, subject to the terms of these Development Standards and the 1990 Ordinance, may be altered or modified during design development and construction document phases.

### DEVELOPMENT LIMITATIONS

- 1. Under the approved B-1 SCD conditional rezoning plan relating to Rezoning Petition No. 1989-96, a maximum of 293,847 square feet of gross floor area was permitted to be developed on the entire Original B-1 SCD Rezoning Site.
- 2. Pursuant to this Rezoning Plan, a maximum of 225,753 square feet of gross floor area may be located on the Site.
- 3. Pursuant to this Rezoning Plan, the Petitioner may (but shall not be required to) demolish that existing building located on the Site that is designated as Building E on Demolition Inset A on the Rezoning Plan, and build a new maximum 17,500 square foot freestanding building (the "New Building") in the location generally depicted on the Rezoning Plan. In the event that the construction of the New Building would cause the total gross floor area on the Site to exceed 225,753 square feet of gross floor area, then the Petitioner will be required to demolish additional gross floor area on the Site to reduce the total gross floor area on the Site to 225,753 square feet in order to obtain permits and approvals to build the New Building.
- 4. The New Building may have an accessory drive-thru window and it may be a single tenant building or a multi-tenant building.

## ACCESS POINTS (DRIVEWAYS)

- Three of the existing driveways into the Site (designated as driveways 2, 3 and 4 on the Rezoning Plan) will be eliminated in the event that the New Building is constructed on the Site. These existing driveways must be eliminated prior to the issuance of a certificate of
- The configuration of driveways and access points within the Site are subject to minor shifts and other modifications that may be required to accommodate final site engineering and construction plans and designs and are further subject to approval by the North Carolina Department of Transportation and the Charlotte Department of Transportation.