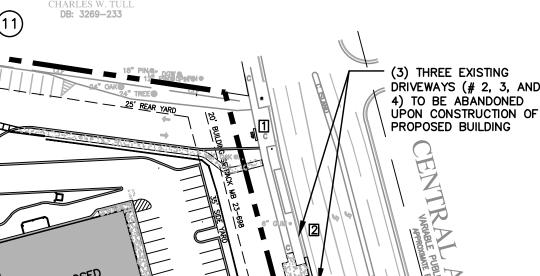

## ACCESS POINTS (DRIVEWAYS)

- Three of the existing driveways into the Site (designated as driveways 2, 3 and 4 on the Rezoning Plan) will be eliminated in the event that the New Building is constructed on the Site. These existing driveways must be eliminated prior to the issuance of a certificate of
- The configuration of driveways and access points within the Site are subject to minor shifts and other modifications that may be required to accommodate final site engineering and construction plans and designs and are further subject to approval by the North Carolina Department of Transportation and the Charlotte Department of Transportation.