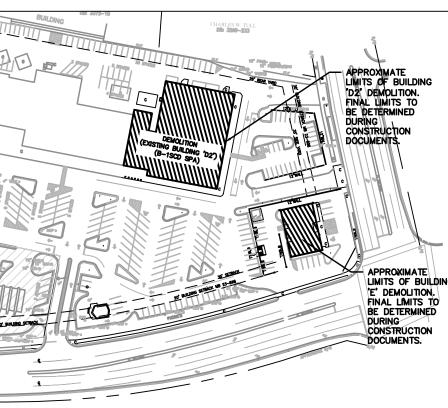

### DEVELOPMENT LIMITATIONS

- 1. Under the approved B-1 SCD conditional rezoning plan relating to Rezoning Petition No. 1989-96, a maximum of 293,847 square feet of gross floor area was permitted to be developed on the entire Original B-1 SCD Rezoning Site.
- 2. Pursuant to this Rezoning Plan, a maximum of 225,753 square feet of gross floor area may be located on the Site.
- 3. Pursuant to this Rezoning Plan, the Petitioner may (but shall not be required to) demolish that existing building located on the Site that is designated as Building E on Demolition Inset A on the Rezoning Plan, and build a new maximum 17,500 square foot freestanding building (the "New Building") in the location generally depicted on the Rezoning Plan. In the event that the construction of the New Building would cause the total gross floor area on the Site to exceed 225,753 square feet of gross floor area, then the Petitioner will be required to demolish additional gross floor area on the Site to reduce the total gross floor area on the Site to 225,753 square feet in order to obtain permits and approvals to build the New Building.
- 4. The New Building may have an accessory drive-thru window and it may be a single tenant building or a multi-tenant building.

# 5. Petitioner shall not be required to demolish Building E and to build the New Building.

## ACCESS POINTS (DRIVEWAYS)

- Three of the existing driveways into the Site (designated as driveways 2, 3 and 4 on the Rezoning Plan) will be eliminated in the event that the New Building is constructed on the Site. These existing driveways must be eliminated prior to the issuance of a certificate of
- The configuration of driveways and access points within the Site are subject to minor shifts and other modifications that may be required to accommodate final site engineering and construction plans and designs and are further subject to approval by the North Carolina Department of Transportation and the Charlotte Department of Transportation.