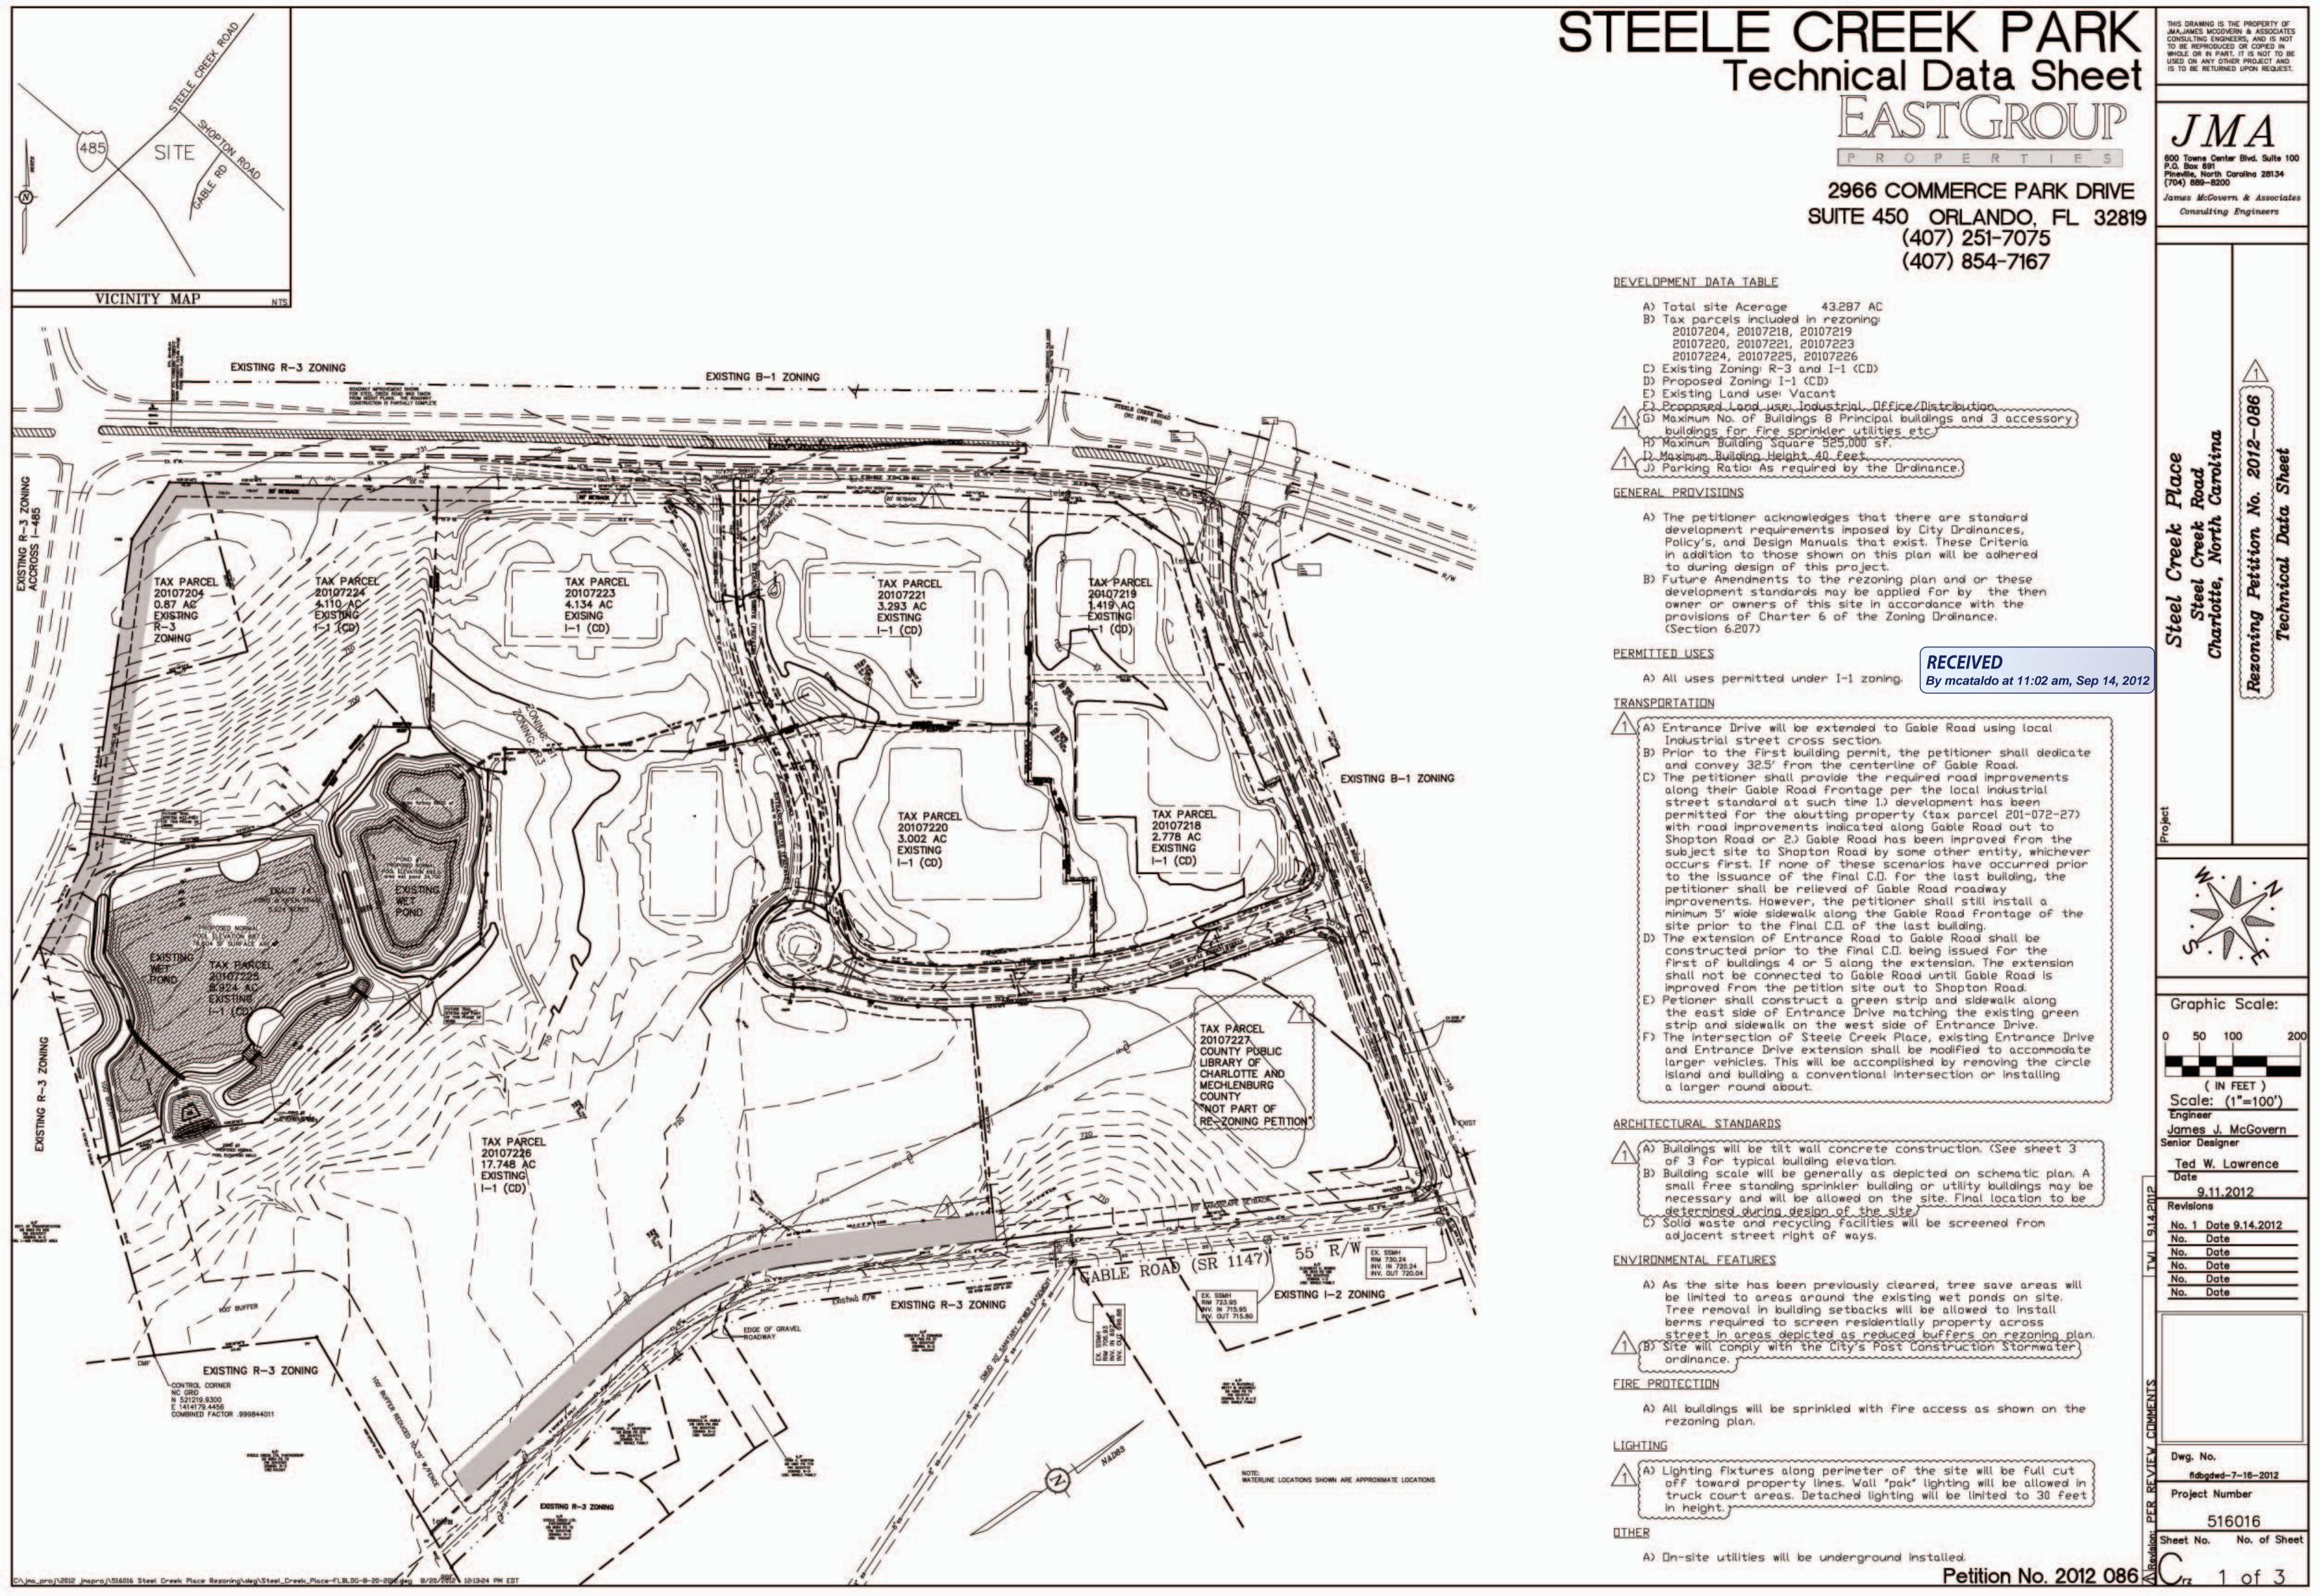

PETITION NO. 2012-086

PRELIMINARY NOT FOR CONSTRUCTION

> Steele Creek Place Steele Creek Road Charlotte, NC

bold with a constraint of the second seco

PROPOSED BUILDING

Sheet Title

A 1.00 Sheet Number 3 Of 3 Why ARCHITECTS hereby reserves their common law copyright and other property rights in these plans, ideas and designs. These plans, ideas and designs are not to be reproduced, changed or copied in any form or manner whatsoever, nor are they to be assigned to any third party without first obtaining the express written permission from WHX ARCHITECTS. Written the express written permission from WHX ARCHITECTS. Written dimensions. Contractors shall verify and be responsible for all dimensions. Contractors shall verify and be responsible for all dimensions, conditions on the job and WHX ARCHITECTS must be notified in writing of any variations from the dimensions, conditions and specifications on these drawings.