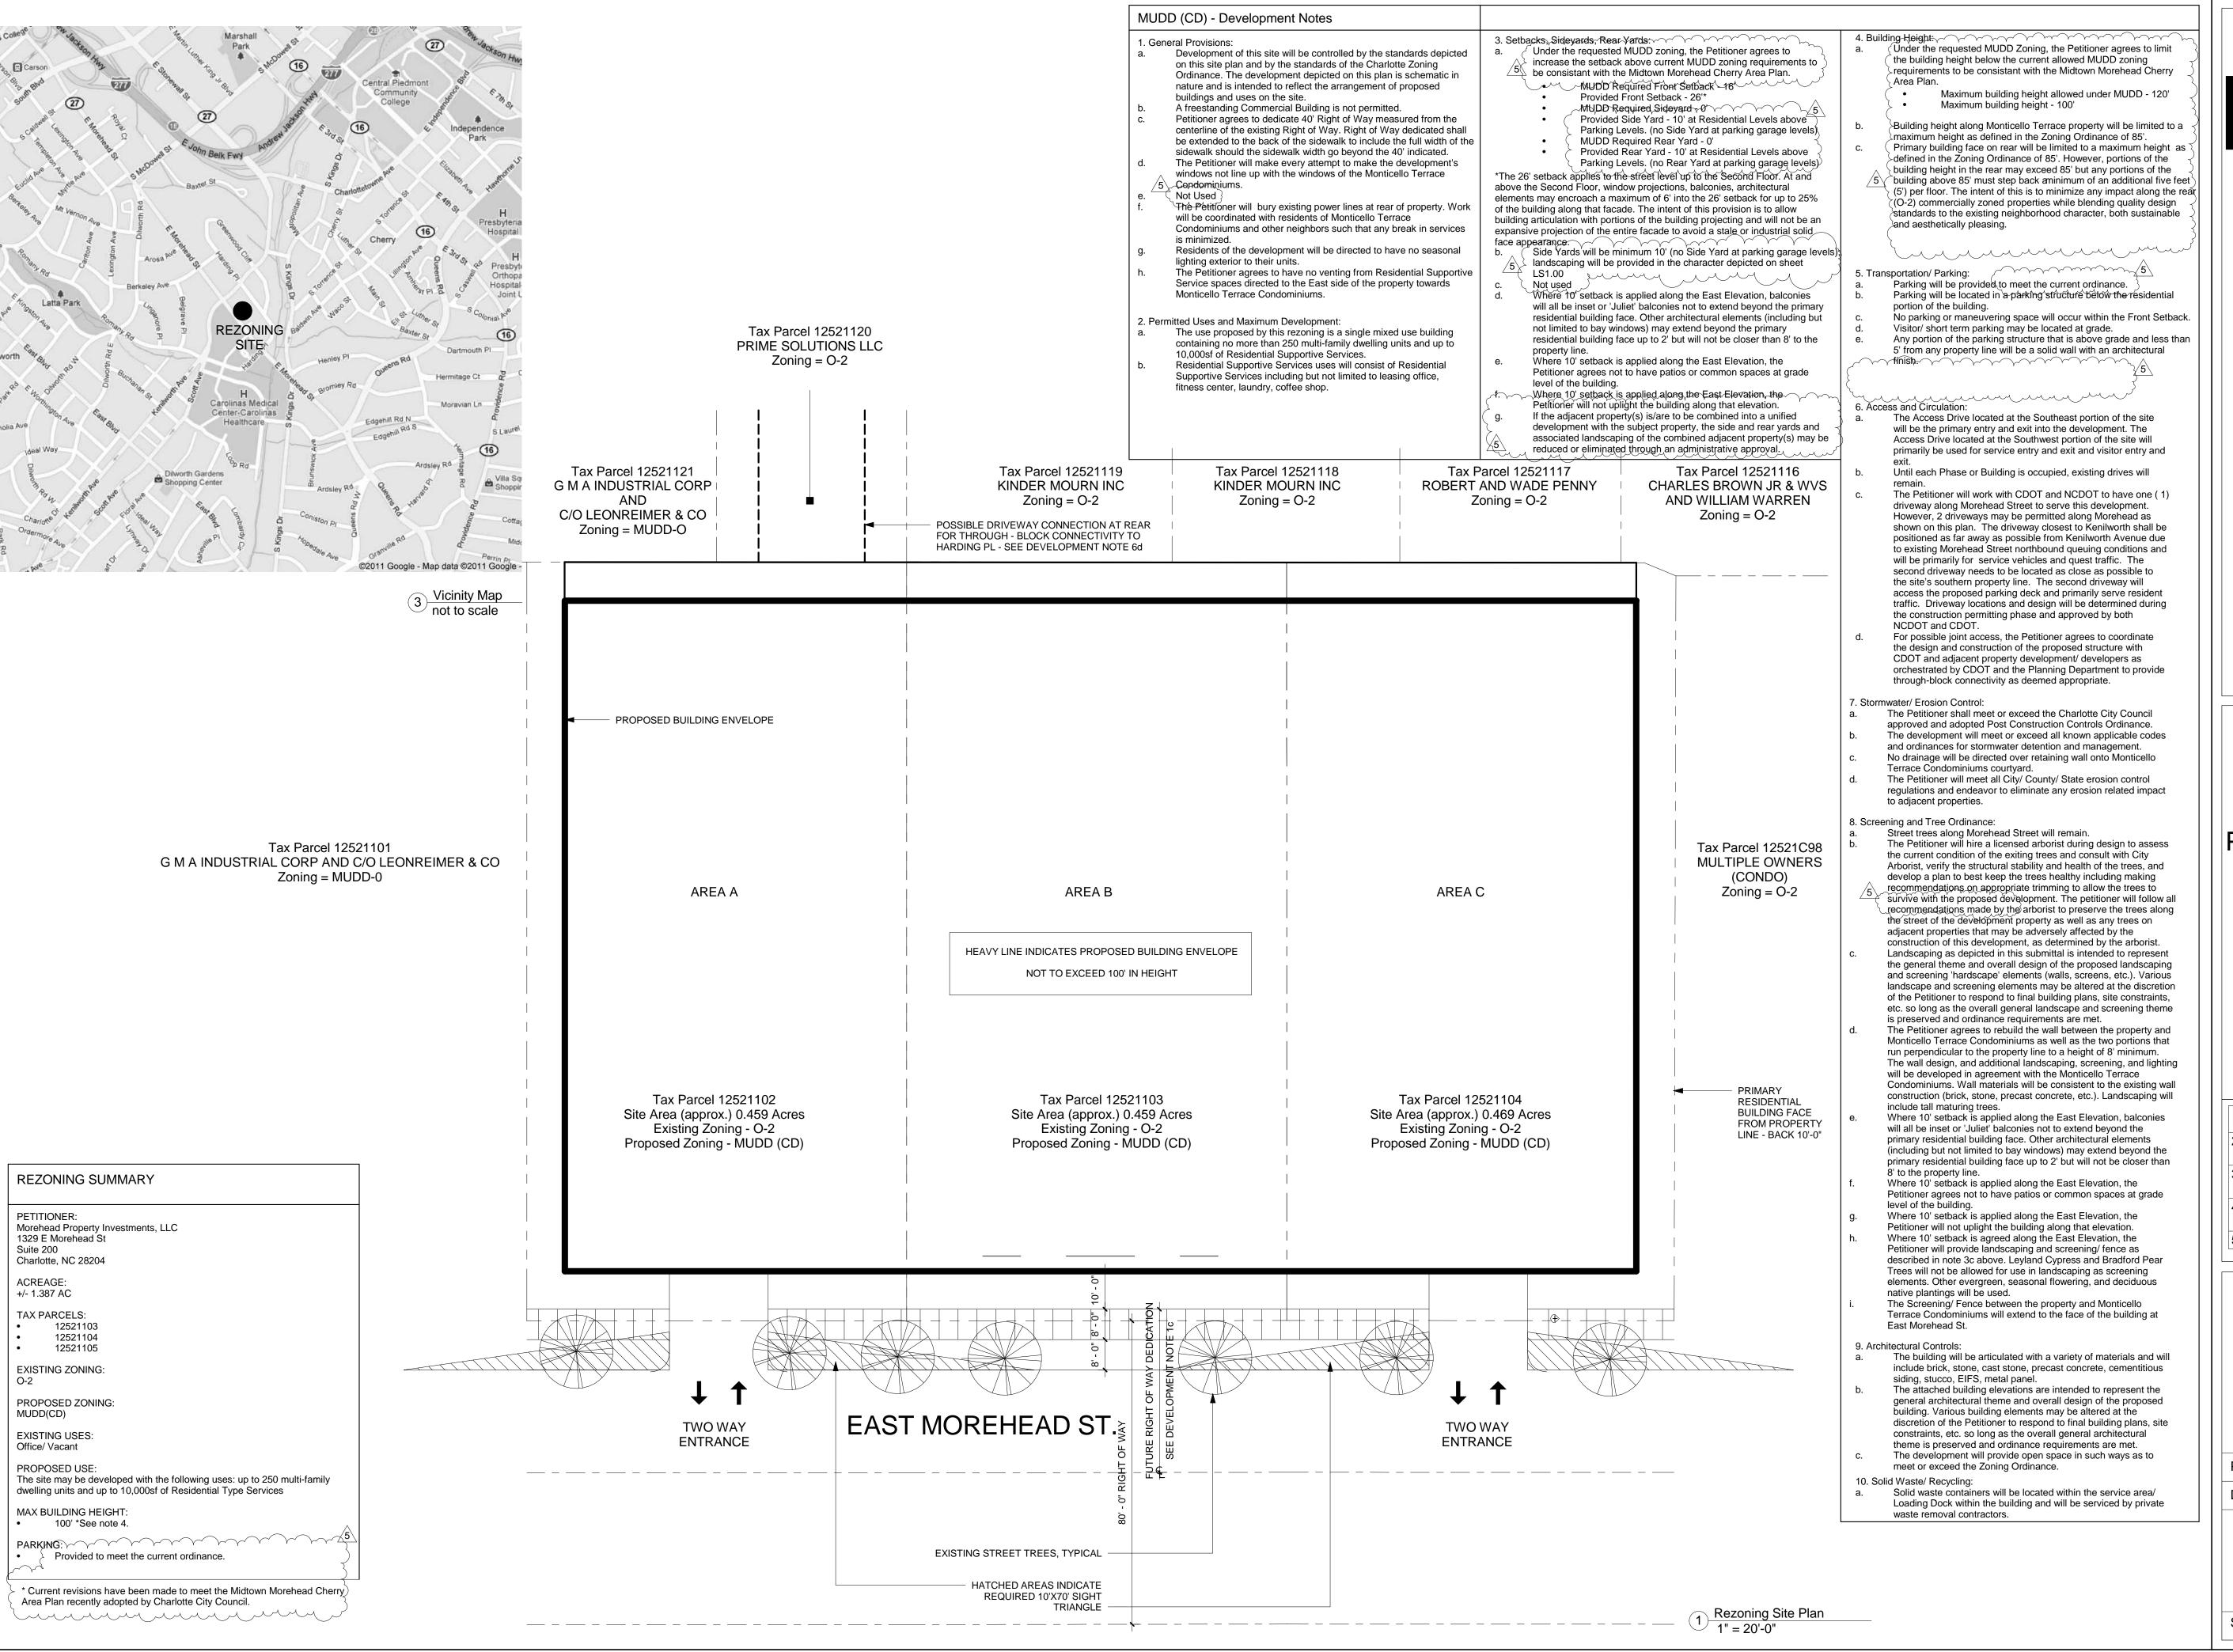

## Morehead Residential

PETITION # 2011-068

Morehead
Property
Investments, LLC

1329 E. Morehead St. Suite 200 Charlotte, NC 28204

| No. | Description              | Date     |
|-----|--------------------------|----------|
| 2   | Review<br>Comments       | 12.15.11 |
| 3   | DCDA<br>Comments         | 01.19.12 |
| 4   | DCDA/ Review<br>Comments | 02.24.12 |
| 5   | Owner Revisions          | 05.25.12 |

## Rezoning Site

RTH PROJE

PROJECT NORTH
Project Number 11 20500

Date 11.30.11

RZ 1.00

Scale As indicated

NOTE:
THESE ELEVATIONS ARE SCHEMATIC IN NATURE AND INTENDED ONLY TO DEPICT THE DESIGN QUALITY OF THE DEVELOPMENT.
THESE ELEVATIONS ARE SUBJECT TO MODIFICATION DURING PREPARATION OF THE FINAL DESIGN DEVELOPMENT AND CONSTRUCTION DOCUMENTS.
MATERIALS REPRESENTED ARE POSSIBLE MATERIALS TO BE USED AND ARE SUBJECT TO MODIFICATION DURING PREPARATION OF THE FINAL DESIGN DEVELOPMEN
IF PETITIONER THE DESIGN AS DEPICTED BELOW, THE BRIDGES CONNECTING THE BUILDING AT THE FRONT MAY VARY TO BE 1,2,3,OR 4 STORIES OR MAY BE
FULL HEIGHT DOWN TO THE PARKING GARAGE LEVELS.