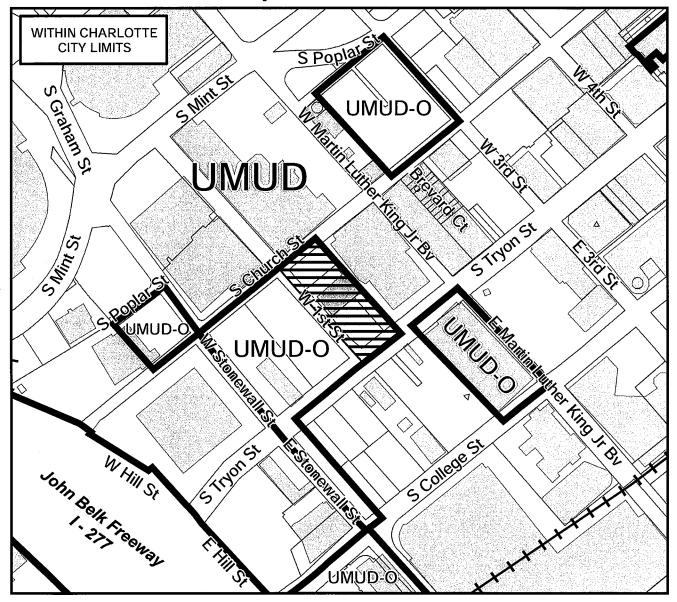

Petition #: 2007-151

Petitioner: Childress Klein Properties

Zoning Classification (Existing): UMUD-O

(Uptown Mixed Use District, Optional)

Zoning Classification (Requested): \_\_\_UMUD-O S.P.A.

(Uptown Mixed Use District, Optional, Site Plan Amendment)

Acreage & Location : Approximately 1.29 acres located on the northwest corner of S Tryon Street and W 1st Street.

Map Produced by the Charlotte-Mecklenburg Planning Department 09-07-2007