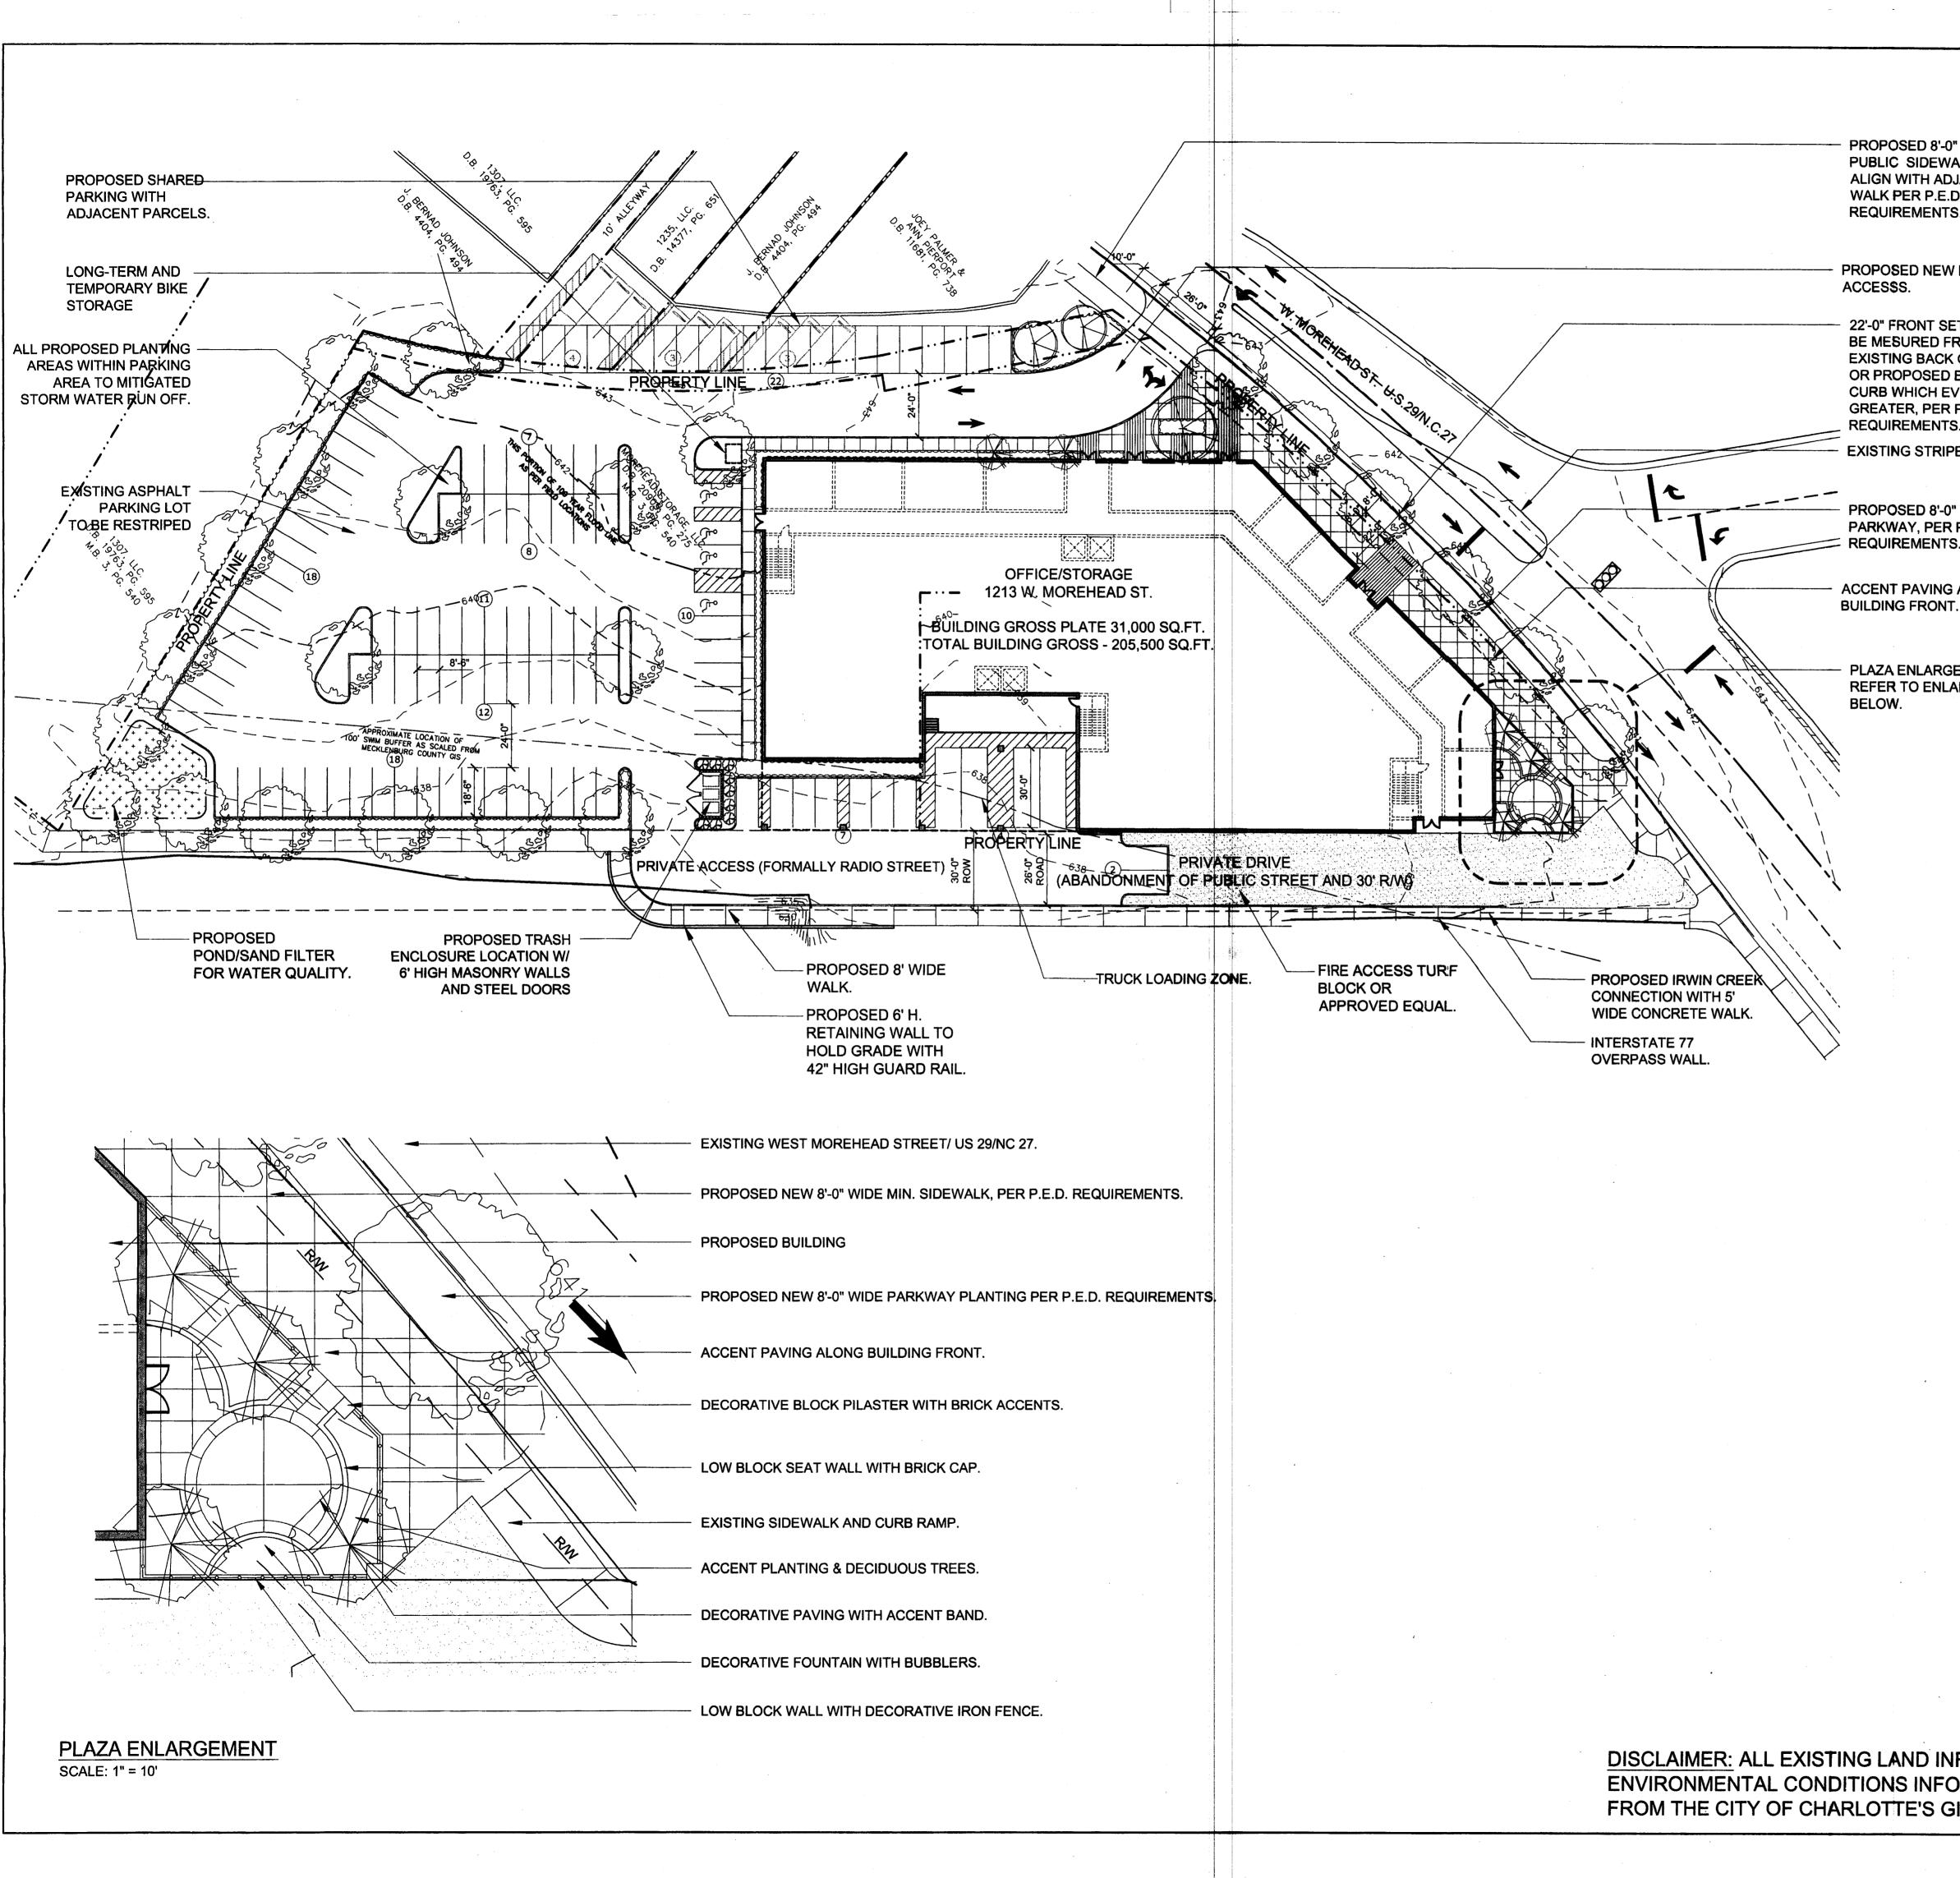

**ENVIRONMENTAL CONDITIONS INFO** FROM THE CITY OF CHARLOTTE'S GI

|                                        | SITE DATA:<br>EXISTING ZONING: B-<br>TOTAL SITE AREA:          |                                                               | •                                                                                                               |                                      | e                                                                                                                                                                    |
|----------------------------------------|----------------------------------------------------------------|---------------------------------------------------------------|-----------------------------------------------------------------------------------------------------------------|--------------------------------------|----------------------------------------------------------------------------------------------------------------------------------------------------------------------|
|                                        | PROPOSED ZONING:                                               |                                                               |                                                                                                                 |                                      |                                                                                                                                                                      |
| D" WIDE<br>ALIGN WITH                  | SITE TABULATI                                                  | GROSS                                                         | 205,500 SQ.FT                                                                                                   |                                      | t Charlotte, NC<br>704.332.3246                                                                                                                                      |
| ILK PER P.E.D.<br>S.                   | FIRST FLOOR GROSS<br>SECOND FLOOR GROSS<br>THIRD FLOOR GROSS   | SS:                                                           | 31,000 SQ.FT.<br>34,900 SQ.FT.<br>34,900 SQ.FT.                                                                 | STORAGE                              | reet Cha<br>F: 704.3                                                                                                                                                 |
| V DRIVE                                | FOURTH FLOOR GROSS<br>FIFTH FLOOR GROSS<br>SIXTH FLOOR GROSS   | SS:                                                           | 34,900 SQ.FT.<br>34,900 SQ.FT.<br>34,900 SQ.FT.<br>34,900 SQ.FT.                                                | STORAGE<br>STORAGE                   | <b>Land</b><br>223 N Graham Street<br>V: 704.333.0325 F: 7<br>www.LandDesign.com                                                                                     |
| ET BACK TO<br>FROM                     | TOTAL PROPOSED SI<br>HANDICAP:                                 | TE PARKING:                                                   | ,                                                                                                               | 91 STALLS<br>4 STALLS                | 223 T<br>V: 70<br>WWW                                                                                                                                                |
| COF CURB<br>BACK OF<br>VER IS<br>P.E.D | STANDARD (8'-6" X 18<br>TOTAL MAXIMUM PAR<br>TOTAL MINIMUM PAR | KING STALLS F                                                 |                                                                                                                 | 87 STALLS<br>88 STALLS<br>77 STALLS  |                                                                                                                                                                      |
| 'S.<br>PED MEDIAN                      | TRUCK LOADING (10'<br>TOTAL PROPOSED SH                        | •                                                             | IG:                                                                                                             | 4 STALLS<br>22 STALLS                |                                                                                                                                                                      |
| N 8' WIDE, 6"<br>E MEDIAN<br>BLE CURB. | TOTAL PROPOSED BII<br>LONG TERM:<br>SHORT TERM:                | Ke parking:                                                   |                                                                                                                 | <b>7 UNITS</b><br>4 UNITS<br>5 UNITS |                                                                                                                                                                      |
| G ALONG<br>T.                          | IMPERVIOUS SURFAC<br>BUILDING:<br>PARKING AND WALKS            | 31,000 S                                                      |                                                                                                                 |                                      |                                                                                                                                                                      |
| V 8'-0"                                | TOTAL:                                                         |                                                               | Q.FT. 90%                                                                                                       |                                      |                                                                                                                                                                      |
| P.E.D.<br>3.                           | PERVIOUS SURFACES                                              | :<br>8,215 SC                                                 | <u> 2.FT.</u>                                                                                                   |                                      |                                                                                                                                                                      |
| 8' WIDE, 6"<br>E MEDIAN                | TOTAL:<br>TOTAL SITE AREA:                                     | 8,215 SC<br>81,860 S                                          | Q.FT. 10%<br>SQ.FT / 1.88 . ACRES                                                                               | 3                                    |                                                                                                                                                                      |
| BLE CURB                               | PROPOSED IRWIN CR<br>TO PROVIDE AND COM                        | EEK ACCESS:                                                   |                                                                                                                 |                                      |                                                                                                                                                                      |
| ARGEMENT                               | APPLICABLE FOR FUT                                             | URE OPEN SP/                                                  | ACE CONNECTION.                                                                                                 |                                      |                                                                                                                                                                      |
|                                        | TOTAL DEDICATION:                                              | 2,600 SC                                                      |                                                                                                                 |                                      |                                                                                                                                                                      |
|                                        | PROPOSED US<br>1. OFFICE/STO                                   |                                                               |                                                                                                                 |                                      |                                                                                                                                                                      |
|                                        | -OVERALL B                                                     | ROSS FLOOR F<br>JILDING GROS<br>DSS OFFICE -                  | S - 205,500<br>18,000-2                                                                                         | SQ.FT.<br>26,000 SQ.FT.              | 7-113<br>NTE 'A'                                                                                                                                                     |
|                                        | -88-91% GRC                                                    |                                                               | FLOOR (MIN. 9,000<br>FLOOR (MIN. 9,000<br>- 183,500                                                             |                                      | -2007-<br>TERNAT                                                                                                                                                     |
|                                        | MAXIMUM HE<br>ENTRY OF T<br>TOP OF THE<br>ARCHITECTU           | EIGHT OF 75' AS<br>HE GROUND LE<br>ROOF STRUCT<br>JRAL TOWERS | GHT SHALL NOT EX<br>S MEASURED FROI<br>EVEL OF THE BUILE<br>FURE, EXCLUDING<br>FEATURES AND/OI<br>PENTHOUSES OR | M THE MAIN<br>DING TO THE<br>R       | <b>DREHEAC</b><br><b>G PETITION</b><br>RTH CAROLINA<br>SITE PLAN - AL                                                                                                |
|                                        | 4. PARKING:<br>(30 MIN./43 N                                   | AX.) 8.5' X 18.5                                              | ' PARKING STALLS                                                                                                | REQUIRED @                           |                                                                                                                                                                      |
| ·<br>·                                 | @ 1 STALL/4                                                    | 000 SQ.FT. STC                                                | E AND (45 MIN./47 N<br>DRAGE (4) 10' X 30'<br>.E.D REQUIREMEN                                                   | LOADING                              | I 2 I 3 MC<br>REZONIN<br>CHARLOTTE, NC<br>SCHEMATIC                                                                                                                  |
|                                        | NOTES:<br>REFER TO SHEET RZ-3                                  | 0.0 FOR DEVEL                                                 | OPMENT NOTES.                                                                                                   |                                      |                                                                                                                                                                      |
|                                        |                                                                |                                                               |                                                                                                                 |                                      |                                                                                                                                                                      |
|                                        |                                                                |                                                               |                                                                                                                 |                                      | 09.26.07                                                                                                                                                             |
|                                        |                                                                |                                                               |                                                                                                                 |                                      | PLANNING                                                                                                                                                             |
|                                        |                                                                | •                                                             |                                                                                                                 |                                      | REVISIONS:<br>CHAR/MECK PLANNING 09.26.07<br>CHAR/MECK PLANNING 11.12.07                                                                                             |
|                                        |                                                                | $\mathbf{S}$                                                  |                                                                                                                 |                                      |                                                                                                                                                                      |
|                                        | ICTURE AND                                                     | У н<br>CHARL                                                  |                                                                                                                 | 30 60                                | DATE: 06.04.07<br>DESIGNED BY: LDB<br>DRAWN BY: LDB<br>CHECKED BY: MRC<br>Q.C. BY: MRC<br>Q.C. BY: MRC<br>SCALE: AS NOTED<br>PROJECT #: 1006186<br>ROJECT #: 1006186 |
|                                        | N WAS TAKEN<br>METRIC DATA.                                    | REQUIREMEN<br>" FOR PUBLIC                                    | NTS: PETI                                                                                                       | TION #:<br>2007-113                  | DATE: 06.04.0<br>DESIGNED BY:<br>DRAWN BY: 1<br>CHECKED BY:<br>Q.C. BY: MRC<br>Q.C. BY: MRC<br>SCALE: AS NC<br>PROJECT #: 1<br>SHEET #:                              |
|                                        |                                                                |                                                               |                                                                                                                 | ]                                    |                                                                                                                                                                      |