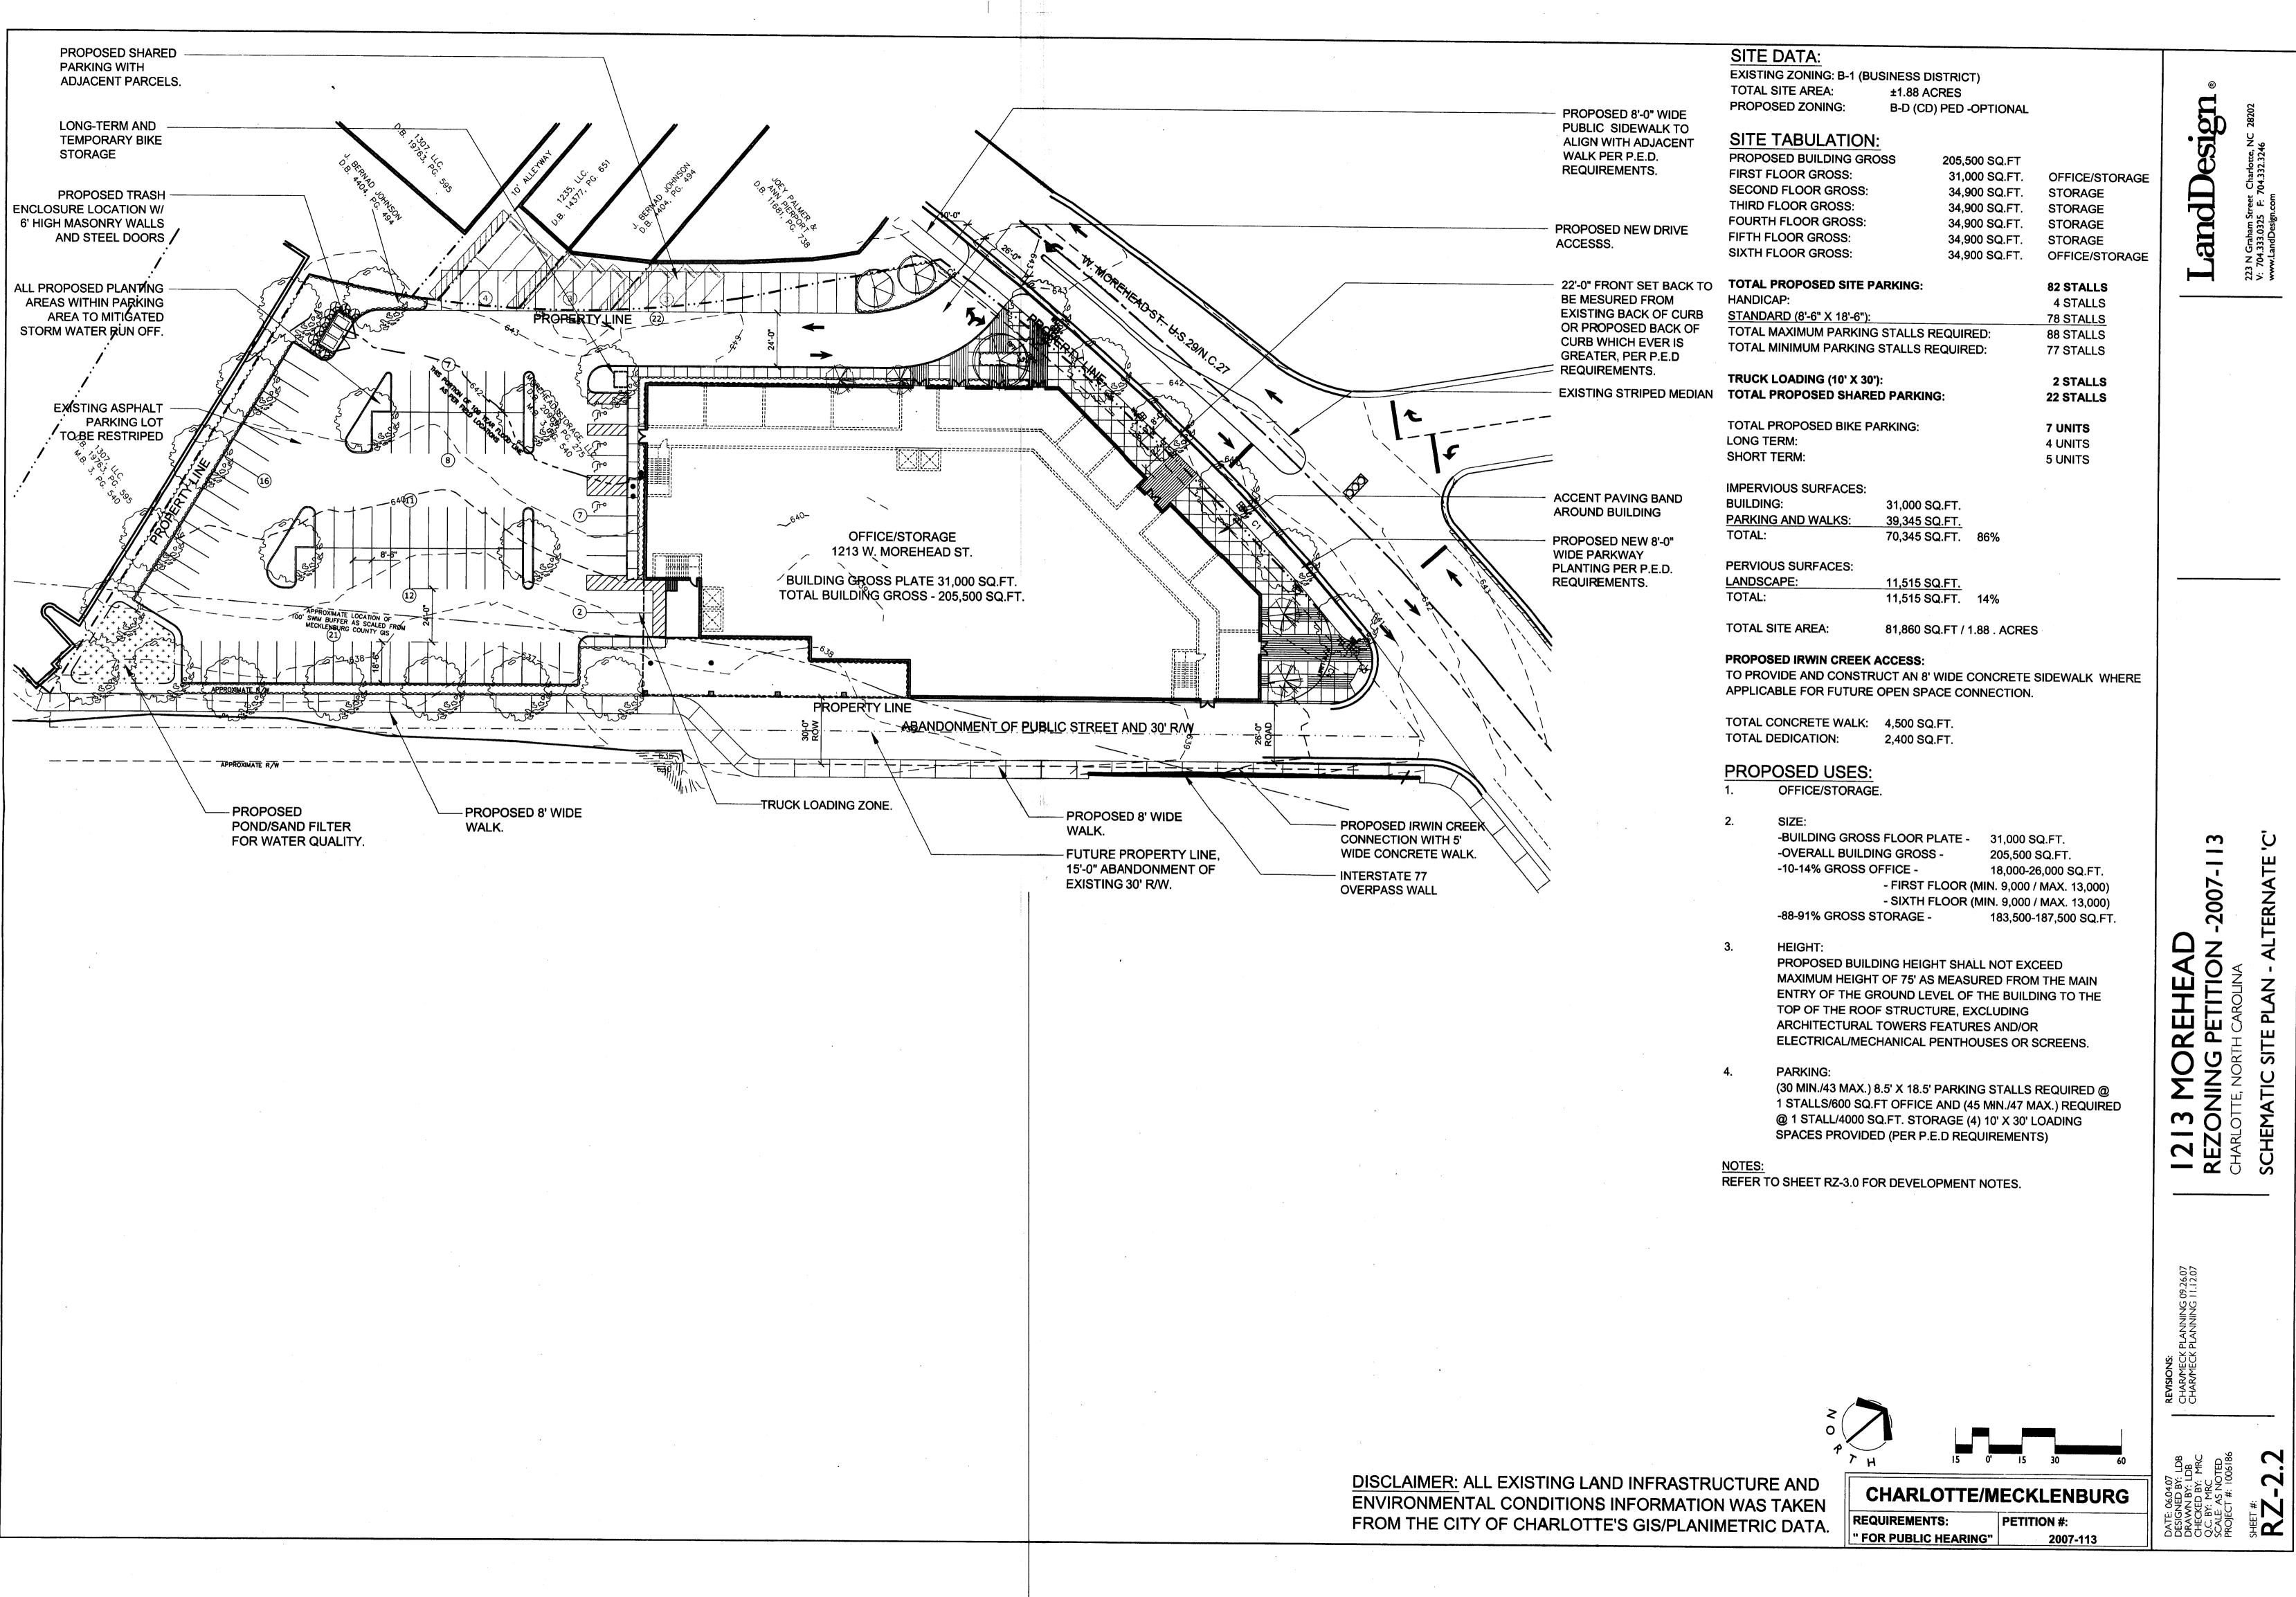

**ENVIRONMENTAL CONDITIONS INFO** FROM THE CITY OF CHARLOTTE'S GI

|                                        | SITE DATA:<br>EXISTING ZONING: B-<br>TOTAL SITE AREA:          |                                                               | •                                                                                                               |                                      | e                                                                                                                                                                    |
|----------------------------------------|----------------------------------------------------------------|---------------------------------------------------------------|-----------------------------------------------------------------------------------------------------------------|--------------------------------------|----------------------------------------------------------------------------------------------------------------------------------------------------------------------|
|                                        | PROPOSED ZONING:                                               |                                                               |                                                                                                                 |                                      |                                                                                                                                                                      |
| D" WIDE<br>ALIGN WITH                  | SITE TABULATI                                                  | GROSS                                                         | 205,500 SQ.FT                                                                                                   |                                      | t Charlotte, NC<br>704.332.3246                                                                                                                                      |
| ILK PER P.E.D.<br>S.                   | FIRST FLOOR GROSS<br>SECOND FLOOR GROSS<br>THIRD FLOOR GROSS   | SS:                                                           | 31,000 SQ.FT.<br>34,900 SQ.FT.<br>34,900 SQ.FT.                                                                 | STORAGE                              | reet Cha<br>F: 704.3                                                                                                                                                 |
| V DRIVE                                | FOURTH FLOOR GROSS<br>FIFTH FLOOR GROSS<br>SIXTH FLOOR GROSS   | SS:                                                           | 34,900 SQ.FT.<br>34,900 SQ.FT.<br>34,900 SQ.FT.<br>34,900 SQ.FT.                                                | STORAGE<br>STORAGE                   | <b>Land</b><br>223 N Graham Street<br>V: 704.333.0325 F: 7<br>www.LandDesign.com                                                                                     |
| ET BACK TO<br>FROM                     | TOTAL PROPOSED SI<br>HANDICAP:                                 | TE PARKING:                                                   | ,                                                                                                               | 91 STALLS<br>4 STALLS                | 223 T<br>V: 70<br>WWW                                                                                                                                                |
| COF CURB<br>BACK OF<br>VER IS<br>P.E.D | STANDARD (8'-6" X 18<br>TOTAL MAXIMUM PAR<br>TOTAL MINIMUM PAR | KING STALLS F                                                 |                                                                                                                 | 87 STALLS<br>88 STALLS<br>77 STALLS  |                                                                                                                                                                      |
| 'S.<br>PED MEDIAN                      | TRUCK LOADING (10'<br>TOTAL PROPOSED SH                        | •                                                             | IG:                                                                                                             | 4 STALLS<br>22 STALLS                |                                                                                                                                                                      |
| N 8' WIDE, 6"<br>E MEDIAN<br>BLE CURB. | TOTAL PROPOSED BII<br>LONG TERM:<br>SHORT TERM:                | Ke parking:                                                   |                                                                                                                 | <b>7 UNITS</b><br>4 UNITS<br>5 UNITS |                                                                                                                                                                      |
| G ALONG<br>T.                          | IMPERVIOUS SURFAC<br>BUILDING:<br>PARKING AND WALKS            | 31,000 S                                                      |                                                                                                                 |                                      |                                                                                                                                                                      |
| V 8'-0"                                | TOTAL:                                                         |                                                               | Q.FT. 90%                                                                                                       |                                      |                                                                                                                                                                      |
| P.E.D.<br>3.                           | PERVIOUS SURFACES                                              | :<br>8,215 SC                                                 | <u> 2.FT.</u>                                                                                                   |                                      |                                                                                                                                                                      |
| 8' WIDE, 6"<br>E MEDIAN                | TOTAL:<br>TOTAL SITE AREA:                                     | 8,215 SC<br>81,860 S                                          | Q.FT. 10%<br>SQ.FT / 1.88 . ACRES                                                                               | 3                                    |                                                                                                                                                                      |
| BLE CURB                               | PROPOSED IRWIN CR<br>TO PROVIDE AND COM                        | EEK ACCESS:                                                   |                                                                                                                 |                                      |                                                                                                                                                                      |
| ARGEMENT                               | APPLICABLE FOR FUT                                             | URE OPEN SP/                                                  | ACE CONNECTION.                                                                                                 |                                      |                                                                                                                                                                      |
|                                        | TOTAL DEDICATION:                                              | 2,600 SC                                                      |                                                                                                                 |                                      |                                                                                                                                                                      |
|                                        | PROPOSED US<br>1. OFFICE/STO                                   |                                                               |                                                                                                                 |                                      |                                                                                                                                                                      |
|                                        | -OVERALL B                                                     | ROSS FLOOR F<br>JILDING GROS<br>DSS OFFICE -                  | S - 205,500<br>18,000-2                                                                                         | SQ.FT.<br>26,000 SQ.FT.              | 7-113<br>NTE 'A'                                                                                                                                                     |
|                                        | -88-91% GRC                                                    |                                                               | FLOOR (MIN. 9,000<br>FLOOR (MIN. 9,000<br>- 183,500                                                             |                                      | -2007-<br>TERNAT                                                                                                                                                     |
|                                        | MAXIMUM HE<br>ENTRY OF T<br>TOP OF THE<br>ARCHITECTU           | EIGHT OF 75' AS<br>HE GROUND LE<br>ROOF STRUCT<br>JRAL TOWERS | GHT SHALL NOT EX<br>S MEASURED FROI<br>EVEL OF THE BUILE<br>FURE, EXCLUDING<br>FEATURES AND/OI<br>PENTHOUSES OR | M THE MAIN<br>DING TO THE<br>R       | <b>DREHEAC</b><br><b>G PETITION</b><br>RTH CAROLINA<br>SITE PLAN - AL                                                                                                |
|                                        | 4. PARKING:<br>(30 MIN./43 N                                   | AX.) 8.5' X 18.5                                              | ' PARKING STALLS                                                                                                | REQUIRED @                           |                                                                                                                                                                      |
| ·<br>·                                 | @ 1 STALL/4                                                    | 000 SQ.FT. STC                                                | E AND (45 MIN./47 N<br>DRAGE (4) 10' X 30'<br>.E.D REQUIREMEN                                                   | LOADING                              | I 2 I 3 MC<br>REZONIN<br>CHARLOTTE, NC<br>SCHEMATIC                                                                                                                  |
|                                        | NOTES:<br>REFER TO SHEET RZ-3                                  | 0.0 FOR DEVEL                                                 | OPMENT NOTES.                                                                                                   |                                      |                                                                                                                                                                      |
|                                        |                                                                |                                                               |                                                                                                                 |                                      |                                                                                                                                                                      |
|                                        |                                                                |                                                               |                                                                                                                 |                                      | 09.26.07                                                                                                                                                             |
|                                        |                                                                |                                                               |                                                                                                                 |                                      | PLANNING                                                                                                                                                             |
|                                        |                                                                | •                                                             |                                                                                                                 |                                      | REVISIONS:<br>CHAR/MECK PLANNING 09.26.07<br>CHAR/MECK PLANNING 11.12.07                                                                                             |
|                                        |                                                                | $\mathbf{S}$                                                  |                                                                                                                 |                                      |                                                                                                                                                                      |
|                                        | ICTURE AND                                                     | У н<br>CHARL                                                  |                                                                                                                 | 30 60                                | DATE: 06.04.07<br>DESIGNED BY: LDB<br>DRAWN BY: LDB<br>CHECKED BY: MRC<br>Q.C. BY: MRC<br>Q.C. BY: MRC<br>SCALE: AS NOTED<br>PROJECT #: 1006186<br>ROJECT #: 1006186 |
|                                        | N WAS TAKEN<br>METRIC DATA.                                    | REQUIREMEN<br>" FOR PUBLIC                                    | NTS: PETI                                                                                                       | TION #:<br>2007-113                  | DATE: 06.04.0<br>DESIGNED BY:<br>DRAWN BY: 1<br>CHECKED BY:<br>Q.C. BY: MRC<br>Q.C. BY: MRC<br>SCALE: AS NC<br>PROJECT #: 1<br>SHEET #:                              |
|                                        |                                                                |                                                               |                                                                                                                 | ]                                    |                                                                                                                                                                      |