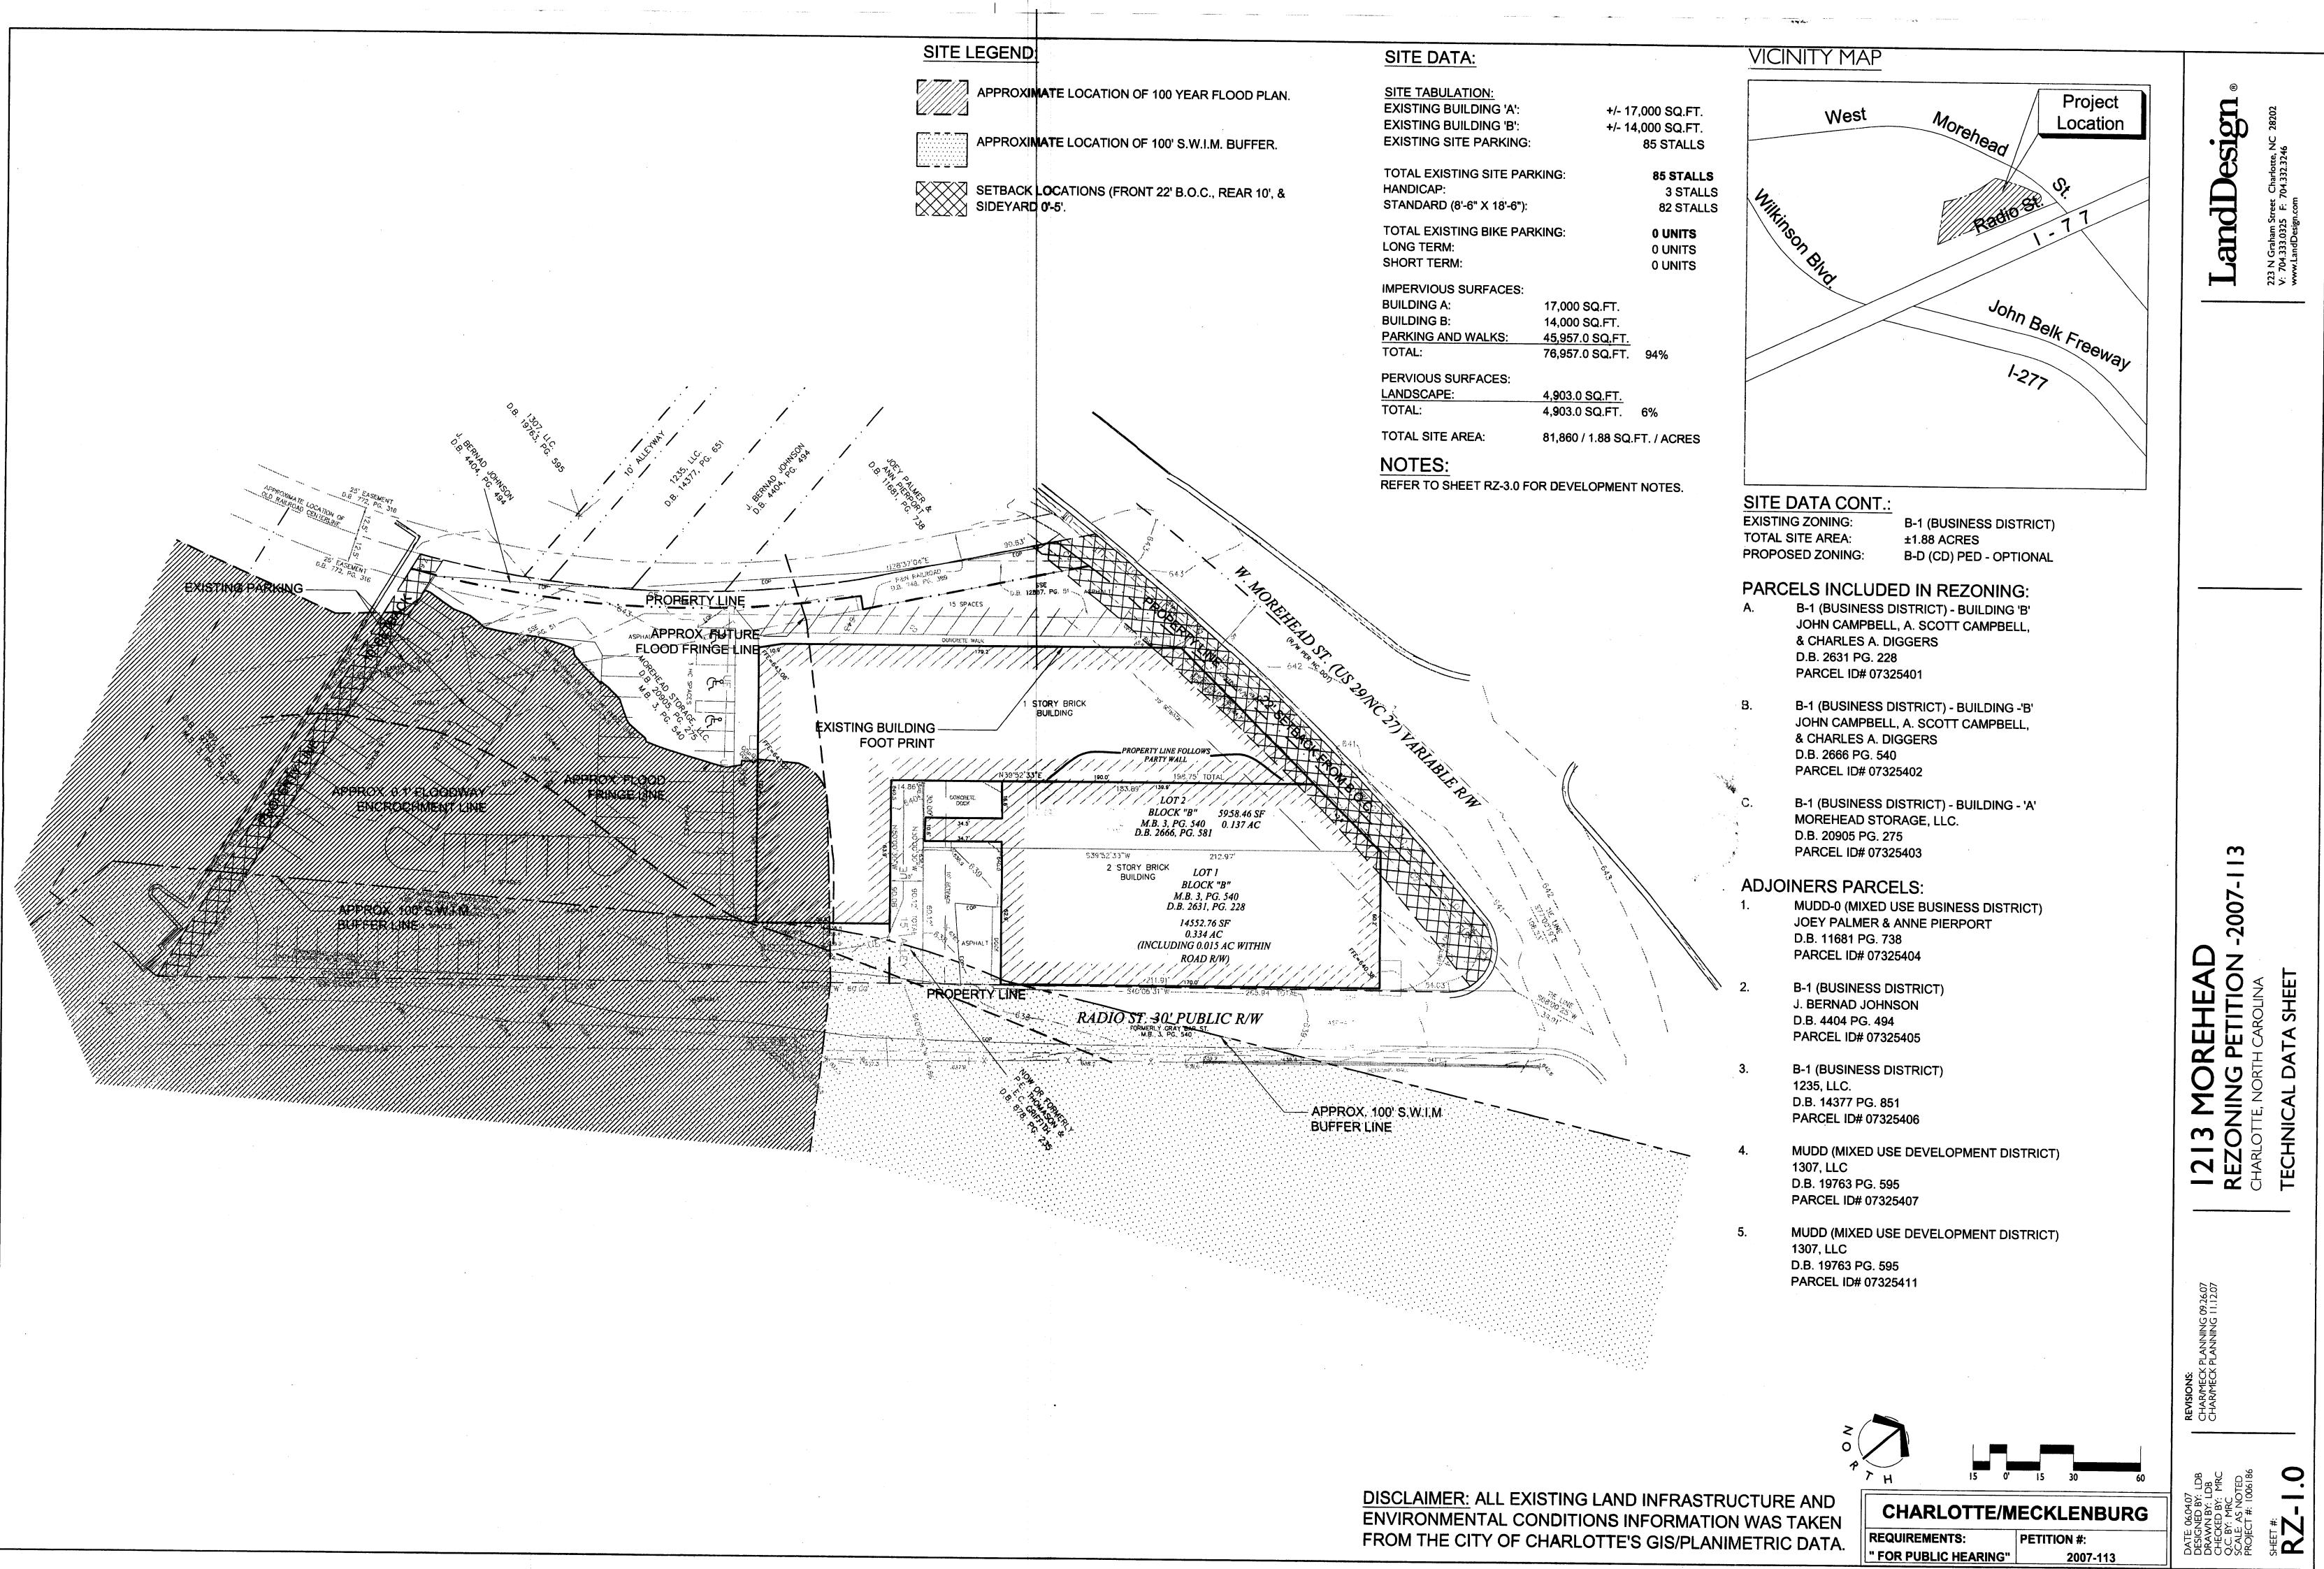

**ENVIRONMENTAL CONDITIONS INFO** FROM THE CITY OF CHARLOTTE'S GI

|                                        | SITE DATA:<br>EXISTING ZONING: B-<br>TOTAL SITE AREA:          |                                                               | •                                                                                                               |                                      | e                                                                                                                                                                    |
|----------------------------------------|----------------------------------------------------------------|---------------------------------------------------------------|-----------------------------------------------------------------------------------------------------------------|--------------------------------------|----------------------------------------------------------------------------------------------------------------------------------------------------------------------|
|                                        | PROPOSED ZONING:                                               |                                                               |                                                                                                                 |                                      |                                                                                                                                                                      |
| D" WIDE<br>ALIGN WITH                  | SITE TABULATI                                                  | GROSS                                                         | 205,500 SQ.FT                                                                                                   |                                      | t Charlotte, NC<br>704.332.3246                                                                                                                                      |
| ILK PER P.E.D.<br>S.                   | FIRST FLOOR GROSS<br>SECOND FLOOR GROSS<br>THIRD FLOOR GROSS   | SS:                                                           | 31,000 SQ.FT.<br>34,900 SQ.FT.<br>34,900 SQ.FT.                                                                 | STORAGE                              | reet Cha<br>F: 704.3                                                                                                                                                 |
| V DRIVE                                | FOURTH FLOOR GROSS<br>FIFTH FLOOR GROSS<br>SIXTH FLOOR GROSS   | SS:                                                           | 34,900 SQ.FT.<br>34,900 SQ.FT.<br>34,900 SQ.FT.<br>34,900 SQ.FT.                                                | STORAGE<br>STORAGE                   | <b>Land</b><br>223 N Graham Street<br>V: 704.333.0325 F: 7<br>www.LandDesign.com                                                                                     |
| ET BACK TO<br>FROM                     | TOTAL PROPOSED SI<br>HANDICAP:                                 | TE PARKING:                                                   | ,                                                                                                               | 91 STALLS<br>4 STALLS                | 223 T<br>V: 70<br>WWW                                                                                                                                                |
| COF CURB<br>BACK OF<br>VER IS<br>P.E.D | STANDARD (8'-6" X 18<br>TOTAL MAXIMUM PAR<br>TOTAL MINIMUM PAR | KING STALLS F                                                 |                                                                                                                 | 87 STALLS<br>88 STALLS<br>77 STALLS  |                                                                                                                                                                      |
| 'S.<br>PED MEDIAN                      | TRUCK LOADING (10'<br>TOTAL PROPOSED SH                        | •                                                             | IG:                                                                                                             | 4 STALLS<br>22 STALLS                |                                                                                                                                                                      |
| N 8' WIDE, 6"<br>E MEDIAN<br>BLE CURB. | TOTAL PROPOSED BII<br>LONG TERM:<br>SHORT TERM:                | Ke parking:                                                   |                                                                                                                 | <b>7 UNITS</b><br>4 UNITS<br>5 UNITS |                                                                                                                                                                      |
| G ALONG<br>T.                          | IMPERVIOUS SURFAC<br>BUILDING:<br>PARKING AND WALKS            | 31,000 S                                                      |                                                                                                                 |                                      |                                                                                                                                                                      |
| V 8'-0"                                | TOTAL:                                                         |                                                               | Q.FT. 90%                                                                                                       |                                      |                                                                                                                                                                      |
| P.E.D.<br>3.                           | PERVIOUS SURFACES                                              | :<br>8,215 SC                                                 | <u> 2.FT.</u>                                                                                                   |                                      |                                                                                                                                                                      |
| 8' WIDE, 6"<br>E MEDIAN                | TOTAL:<br>TOTAL SITE AREA:                                     | 8,215 SC<br>81,860 S                                          | Q.FT. 10%<br>SQ.FT / 1.88 . ACRES                                                                               | 3                                    |                                                                                                                                                                      |
| BLE CURB                               | PROPOSED IRWIN CR<br>TO PROVIDE AND COM                        | EEK ACCESS:                                                   |                                                                                                                 |                                      |                                                                                                                                                                      |
| ARGEMENT                               | APPLICABLE FOR FUT                                             | URE OPEN SP/                                                  | ACE CONNECTION.                                                                                                 |                                      |                                                                                                                                                                      |
|                                        | TOTAL DEDICATION:                                              | 2,600 SC                                                      |                                                                                                                 |                                      |                                                                                                                                                                      |
|                                        | PROPOSED US<br>1. OFFICE/STO                                   |                                                               |                                                                                                                 |                                      |                                                                                                                                                                      |
|                                        | -OVERALL B                                                     | ROSS FLOOR F<br>JILDING GROS<br>DSS OFFICE -                  | S - 205,500<br>18,000-2                                                                                         | SQ.FT.<br>26,000 SQ.FT.              | 7-113<br>NTE 'A'                                                                                                                                                     |
|                                        | -88-91% GRC                                                    |                                                               | FLOOR (MIN. 9,000<br>FLOOR (MIN. 9,000<br>- 183,500                                                             |                                      | -2007-<br>TERNAT                                                                                                                                                     |
|                                        | MAXIMUM HE<br>ENTRY OF T<br>TOP OF THE<br>ARCHITECTU           | EIGHT OF 75' AS<br>HE GROUND LE<br>ROOF STRUCT<br>JRAL TOWERS | GHT SHALL NOT EX<br>S MEASURED FROI<br>EVEL OF THE BUILE<br>FURE, EXCLUDING<br>FEATURES AND/OI<br>PENTHOUSES OR | M THE MAIN<br>DING TO THE<br>R       | <b>DREHEAC</b><br><b>G PETITION</b><br>RTH CAROLINA<br>SITE PLAN - AL                                                                                                |
|                                        | 4. PARKING:<br>(30 MIN./43 N                                   | AX.) 8.5' X 18.5                                              | ' PARKING STALLS                                                                                                | REQUIRED @                           |                                                                                                                                                                      |
| ·<br>·                                 | @ 1 STALL/4                                                    | 000 SQ.FT. STC                                                | E AND (45 MIN./47 N<br>DRAGE (4) 10' X 30'<br>.E.D REQUIREMEN                                                   | LOADING                              | I 2 I 3 MC<br>REZONIN<br>CHARLOTTE, NC<br>SCHEMATIC                                                                                                                  |
|                                        | NOTES:<br>REFER TO SHEET RZ-3                                  | 0.0 FOR DEVEL                                                 | OPMENT NOTES.                                                                                                   |                                      |                                                                                                                                                                      |
|                                        |                                                                |                                                               |                                                                                                                 |                                      |                                                                                                                                                                      |
|                                        |                                                                |                                                               |                                                                                                                 |                                      | 09.26.07                                                                                                                                                             |
|                                        |                                                                |                                                               |                                                                                                                 |                                      | PLANNING                                                                                                                                                             |
|                                        |                                                                | •                                                             |                                                                                                                 |                                      | REVISIONS:<br>CHAR/MECK PLANNING 09.26.07<br>CHAR/MECK PLANNING 11.12.07                                                                                             |
|                                        |                                                                | $\mathbf{S}$                                                  |                                                                                                                 |                                      |                                                                                                                                                                      |
|                                        | ICTURE AND                                                     | У н<br>CHARL                                                  |                                                                                                                 | 30 60                                | DATE: 06.04.07<br>DESIGNED BY: LDB<br>DRAWN BY: LDB<br>CHECKED BY: MRC<br>Q.C. BY: MRC<br>Q.C. BY: MRC<br>SCALE: AS NOTED<br>PROJECT #: 1006186<br>ROJECT #: 1006186 |
|                                        | N WAS TAKEN<br>METRIC DATA.                                    | REQUIREMEN<br>" FOR PUBLIC                                    | NTS: PETI                                                                                                       | TION #:<br>2007-113                  | DATE: 06.04.0<br>DESIGNED BY:<br>DRAWN BY: 1<br>CHECKED BY:<br>Q.C. BY: MRC<br>Q.C. BY: MRC<br>SCALE: AS NC<br>PROJECT #: 1<br>SHEET #:                              |
|                                        |                                                                |                                                               |                                                                                                                 | ]                                    |                                                                                                                                                                      |