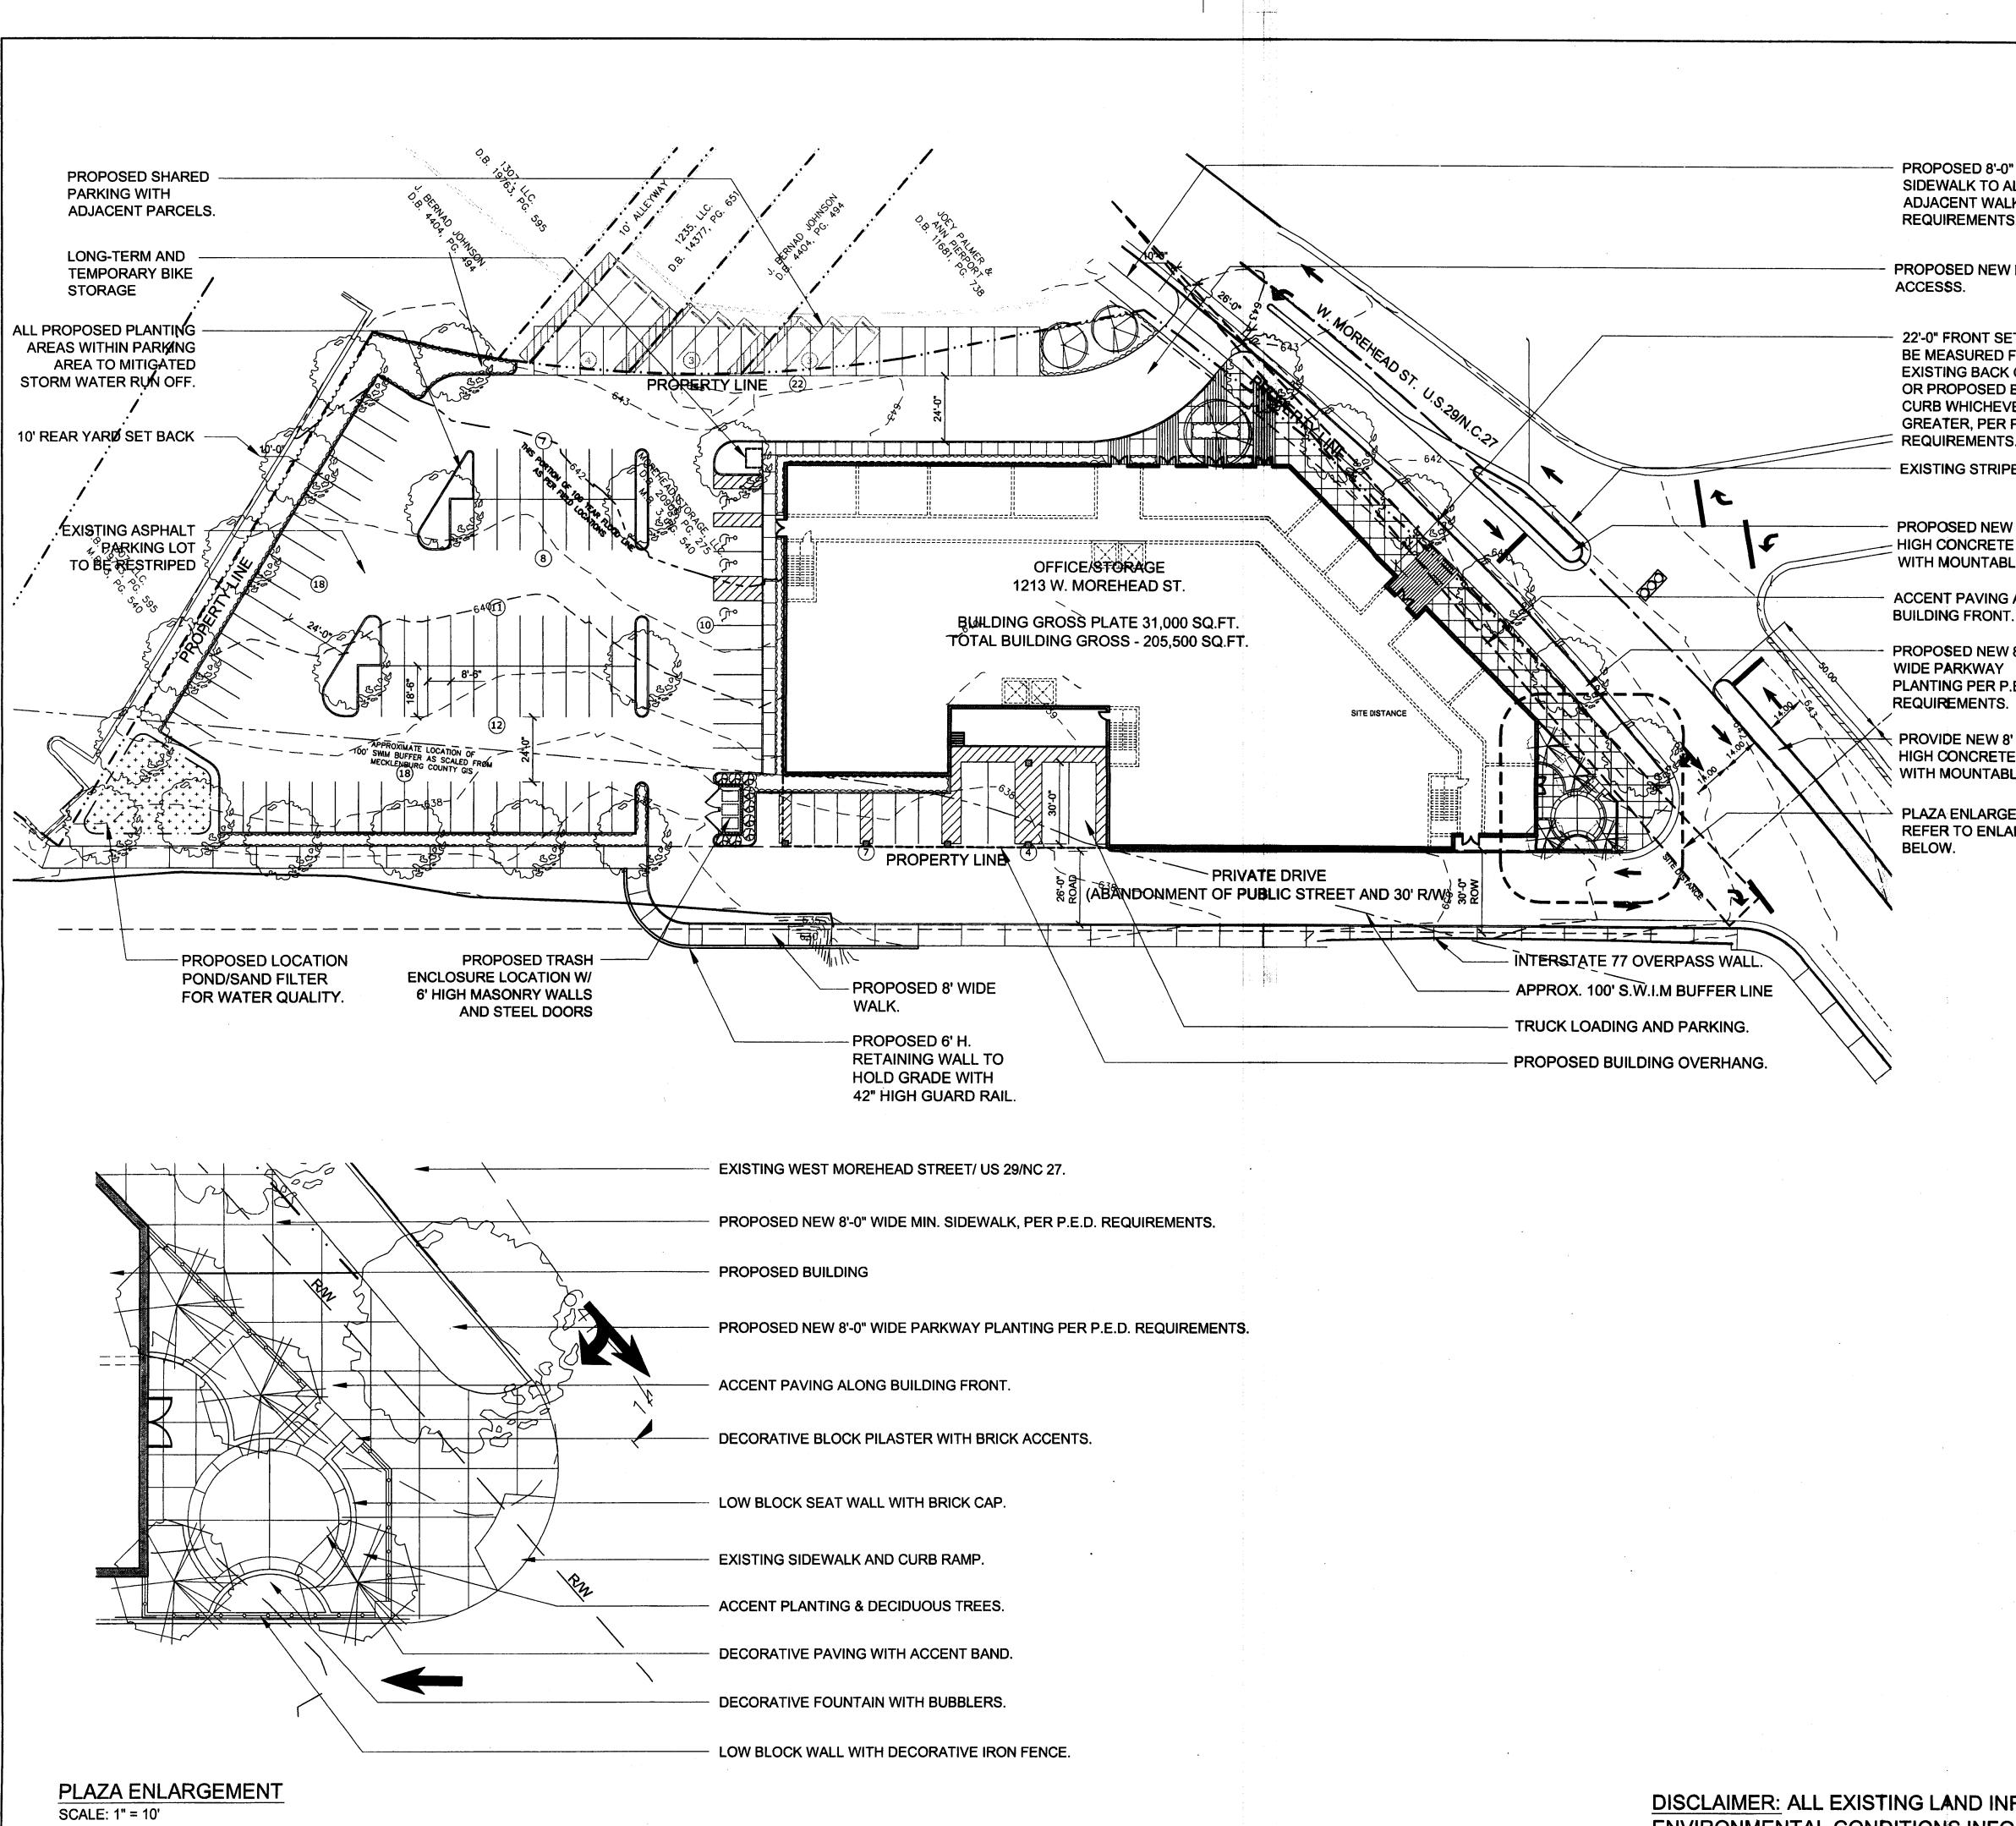

**ENVIRONMENTAL CONDITIONS INFO** FROM THE CITY OF CHARLOTTE'S GI

|                                        | SITE DATA:<br>EXISTING ZONING: B-<br>TOTAL SITE AREA:          |                                                               | •                                                                                                               |                                      | e                                                                                                                                                                    |
|----------------------------------------|----------------------------------------------------------------|---------------------------------------------------------------|-----------------------------------------------------------------------------------------------------------------|--------------------------------------|----------------------------------------------------------------------------------------------------------------------------------------------------------------------|
|                                        | PROPOSED ZONING:                                               |                                                               |                                                                                                                 |                                      |                                                                                                                                                                      |
| D" WIDE<br>ALIGN WITH                  | SITE TABULATI                                                  | GROSS                                                         | 205,500 SQ.FT                                                                                                   |                                      | t Charlotte, NC<br>704.332.3246                                                                                                                                      |
| ILK PER P.E.D.<br>S.                   | FIRST FLOOR GROSS<br>SECOND FLOOR GROSS<br>THIRD FLOOR GROSS   | SS:                                                           | 31,000 SQ.FT.<br>34,900 SQ.FT.<br>34,900 SQ.FT.                                                                 | STORAGE                              | reet Cha<br>F: 704.3                                                                                                                                                 |
| V DRIVE                                | FOURTH FLOOR GROSS<br>FIFTH FLOOR GROSS<br>SIXTH FLOOR GROSS   | SS:                                                           | 34,900 SQ.FT.<br>34,900 SQ.FT.<br>34,900 SQ.FT.<br>34,900 SQ.FT.                                                | STORAGE<br>STORAGE                   | <b>Land</b><br>223 N Graham Street<br>V: 704.333.0325 F: 7<br>www.LandDesign.com                                                                                     |
| ET BACK TO<br>FROM                     | TOTAL PROPOSED SI<br>HANDICAP:                                 | TE PARKING:                                                   | ,                                                                                                               | 91 STALLS<br>4 STALLS                | 223 T<br>V: 70<br>WWW                                                                                                                                                |
| COF CURB<br>BACK OF<br>VER IS<br>P.E.D | STANDARD (8'-6" X 18<br>TOTAL MAXIMUM PAR<br>TOTAL MINIMUM PAR | KING STALLS F                                                 |                                                                                                                 | 87 STALLS<br>88 STALLS<br>77 STALLS  |                                                                                                                                                                      |
| 'S.<br>PED MEDIAN                      | TRUCK LOADING (10'<br>TOTAL PROPOSED SH                        | •                                                             | IG:                                                                                                             | 4 STALLS<br>22 STALLS                |                                                                                                                                                                      |
| N 8' WIDE, 6"<br>E MEDIAN<br>BLE CURB. | TOTAL PROPOSED BII<br>LONG TERM:<br>SHORT TERM:                | Ke parking:                                                   |                                                                                                                 | <b>7 UNITS</b><br>4 UNITS<br>5 UNITS |                                                                                                                                                                      |
| G ALONG<br>T.                          | IMPERVIOUS SURFAC<br>BUILDING:<br>PARKING AND WALKS            | 31,000 S                                                      |                                                                                                                 |                                      |                                                                                                                                                                      |
| V 8'-0"                                | TOTAL:                                                         |                                                               | Q.FT. 90%                                                                                                       |                                      |                                                                                                                                                                      |
| P.E.D.<br>3.                           | PERVIOUS SURFACES                                              | :<br>8,215 SC                                                 | <u> 2.FT.</u>                                                                                                   |                                      |                                                                                                                                                                      |
| 8' WIDE, 6"<br>E MEDIAN                | TOTAL:<br>TOTAL SITE AREA:                                     | 8,215 SC<br>81,860 S                                          | Q.FT. 10%<br>SQ.FT / 1.88 . ACRES                                                                               | 3                                    |                                                                                                                                                                      |
| BLE CURB                               | PROPOSED IRWIN CR<br>TO PROVIDE AND COM                        | EEK ACCESS:                                                   |                                                                                                                 |                                      |                                                                                                                                                                      |
| ARGEMENT                               | APPLICABLE FOR FUT                                             | URE OPEN SP/                                                  | ACE CONNECTION.                                                                                                 |                                      |                                                                                                                                                                      |
|                                        | TOTAL DEDICATION:                                              | 2,600 SC                                                      |                                                                                                                 |                                      |                                                                                                                                                                      |
|                                        | PROPOSED US<br>1. OFFICE/STO                                   |                                                               |                                                                                                                 |                                      |                                                                                                                                                                      |
|                                        | -OVERALL B                                                     | ROSS FLOOR F<br>JILDING GROS<br>DSS OFFICE -                  | S - 205,500<br>18,000-2                                                                                         | SQ.FT.<br>26,000 SQ.FT.              | 7-113<br>NTE 'A'                                                                                                                                                     |
|                                        | -88-91% GRC                                                    |                                                               | FLOOR (MIN. 9,000<br>FLOOR (MIN. 9,000<br>- 183,500                                                             |                                      | -2007-<br>TERNAT                                                                                                                                                     |
|                                        | MAXIMUM HE<br>ENTRY OF T<br>TOP OF THE<br>ARCHITECTU           | EIGHT OF 75' AS<br>HE GROUND LE<br>ROOF STRUCT<br>JRAL TOWERS | GHT SHALL NOT EX<br>S MEASURED FROI<br>EVEL OF THE BUILE<br>FURE, EXCLUDING<br>FEATURES AND/OI<br>PENTHOUSES OR | M THE MAIN<br>DING TO THE<br>R       | <b>DREHEAC</b><br><b>G PETITION</b><br>RTH CAROLINA<br>SITE PLAN - AL                                                                                                |
|                                        | 4. PARKING:<br>(30 MIN./43 N                                   | AX.) 8.5' X 18.5                                              | ' PARKING STALLS                                                                                                | REQUIRED @                           |                                                                                                                                                                      |
| ·<br>·                                 | @ 1 STALL/4                                                    | 000 SQ.FT. STC                                                | E AND (45 MIN./47 N<br>DRAGE (4) 10' X 30'<br>.E.D REQUIREMEN                                                   | LOADING                              | I 2 I 3 MC<br>REZONIN<br>CHARLOTTE, NC<br>SCHEMATIC                                                                                                                  |
|                                        | NOTES:<br>REFER TO SHEET RZ-3                                  | 0.0 FOR DEVEL                                                 | OPMENT NOTES.                                                                                                   |                                      |                                                                                                                                                                      |
|                                        |                                                                |                                                               |                                                                                                                 |                                      |                                                                                                                                                                      |
|                                        |                                                                |                                                               |                                                                                                                 |                                      | 09.26.07                                                                                                                                                             |
|                                        |                                                                |                                                               |                                                                                                                 |                                      | PLANNING                                                                                                                                                             |
|                                        |                                                                | •                                                             |                                                                                                                 |                                      | REVISIONS:<br>CHAR/MECK PLANNING 09.26.07<br>CHAR/MECK PLANNING 11.12.07                                                                                             |
|                                        |                                                                | $\mathbf{S}$                                                  |                                                                                                                 |                                      |                                                                                                                                                                      |
|                                        | ICTURE AND                                                     | У н<br>CHARL                                                  |                                                                                                                 | 30 60                                | DATE: 06.04.07<br>DESIGNED BY: LDB<br>DRAWN BY: LDB<br>CHECKED BY: MRC<br>Q.C. BY: MRC<br>Q.C. BY: MRC<br>SCALE: AS NOTED<br>PROJECT #: 1006186<br>ROJECT #: 1006186 |
|                                        | N WAS TAKEN<br>METRIC DATA.                                    | REQUIREMEN<br>" FOR PUBLIC                                    | NTS: PETI                                                                                                       | TION #:<br>2007-113                  | DATE: 06.04.0<br>DESIGNED BY:<br>DRAWN BY: 1<br>CHECKED BY:<br>Q.C. BY: MRC<br>Q.C. BY: MRC<br>SCALE: AS NC<br>PROJECT #: 1<br>SHEET #:                              |
|                                        |                                                                |                                                               |                                                                                                                 | ]                                    |                                                                                                                                                                      |