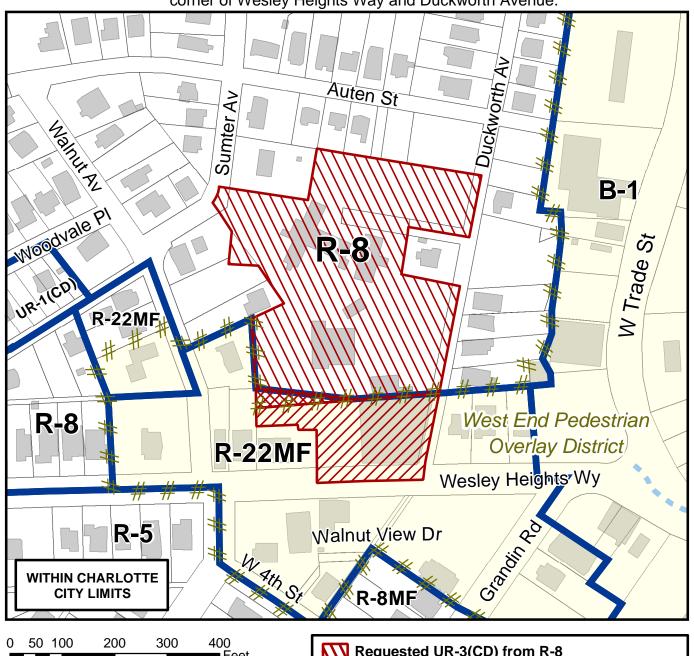

Petition #: 2007-104

Petitioner: New Bethel Church Ministries Inc.

R-8, R-22MF and R-22MF (PED) **Zoning Classification (Existing):** 

(Single-Family Residential, up to 8 dwelling units per acre; Multi-Family Residential, up to 22 units per acre and Multi-Family Residential, up to 22 units per acre, Pedestrian Overlay District)

Zoning Classification (Requested): <u>UR-3(CD)</u> and <u>UR-3(CD)</u> (PED)

(Urban Residential, Conditional and Urban Residential, Conditional, Pedestrian Overlay District)

Acreage & Location: Approximately 4.47 acres located on the northwest corner of Wesley Heights Way and Duckworth Avenue.

88 Zoning Map #(s)

Map Produced by the Charlotte-Mecklenburg Planning Department 05-29-2007