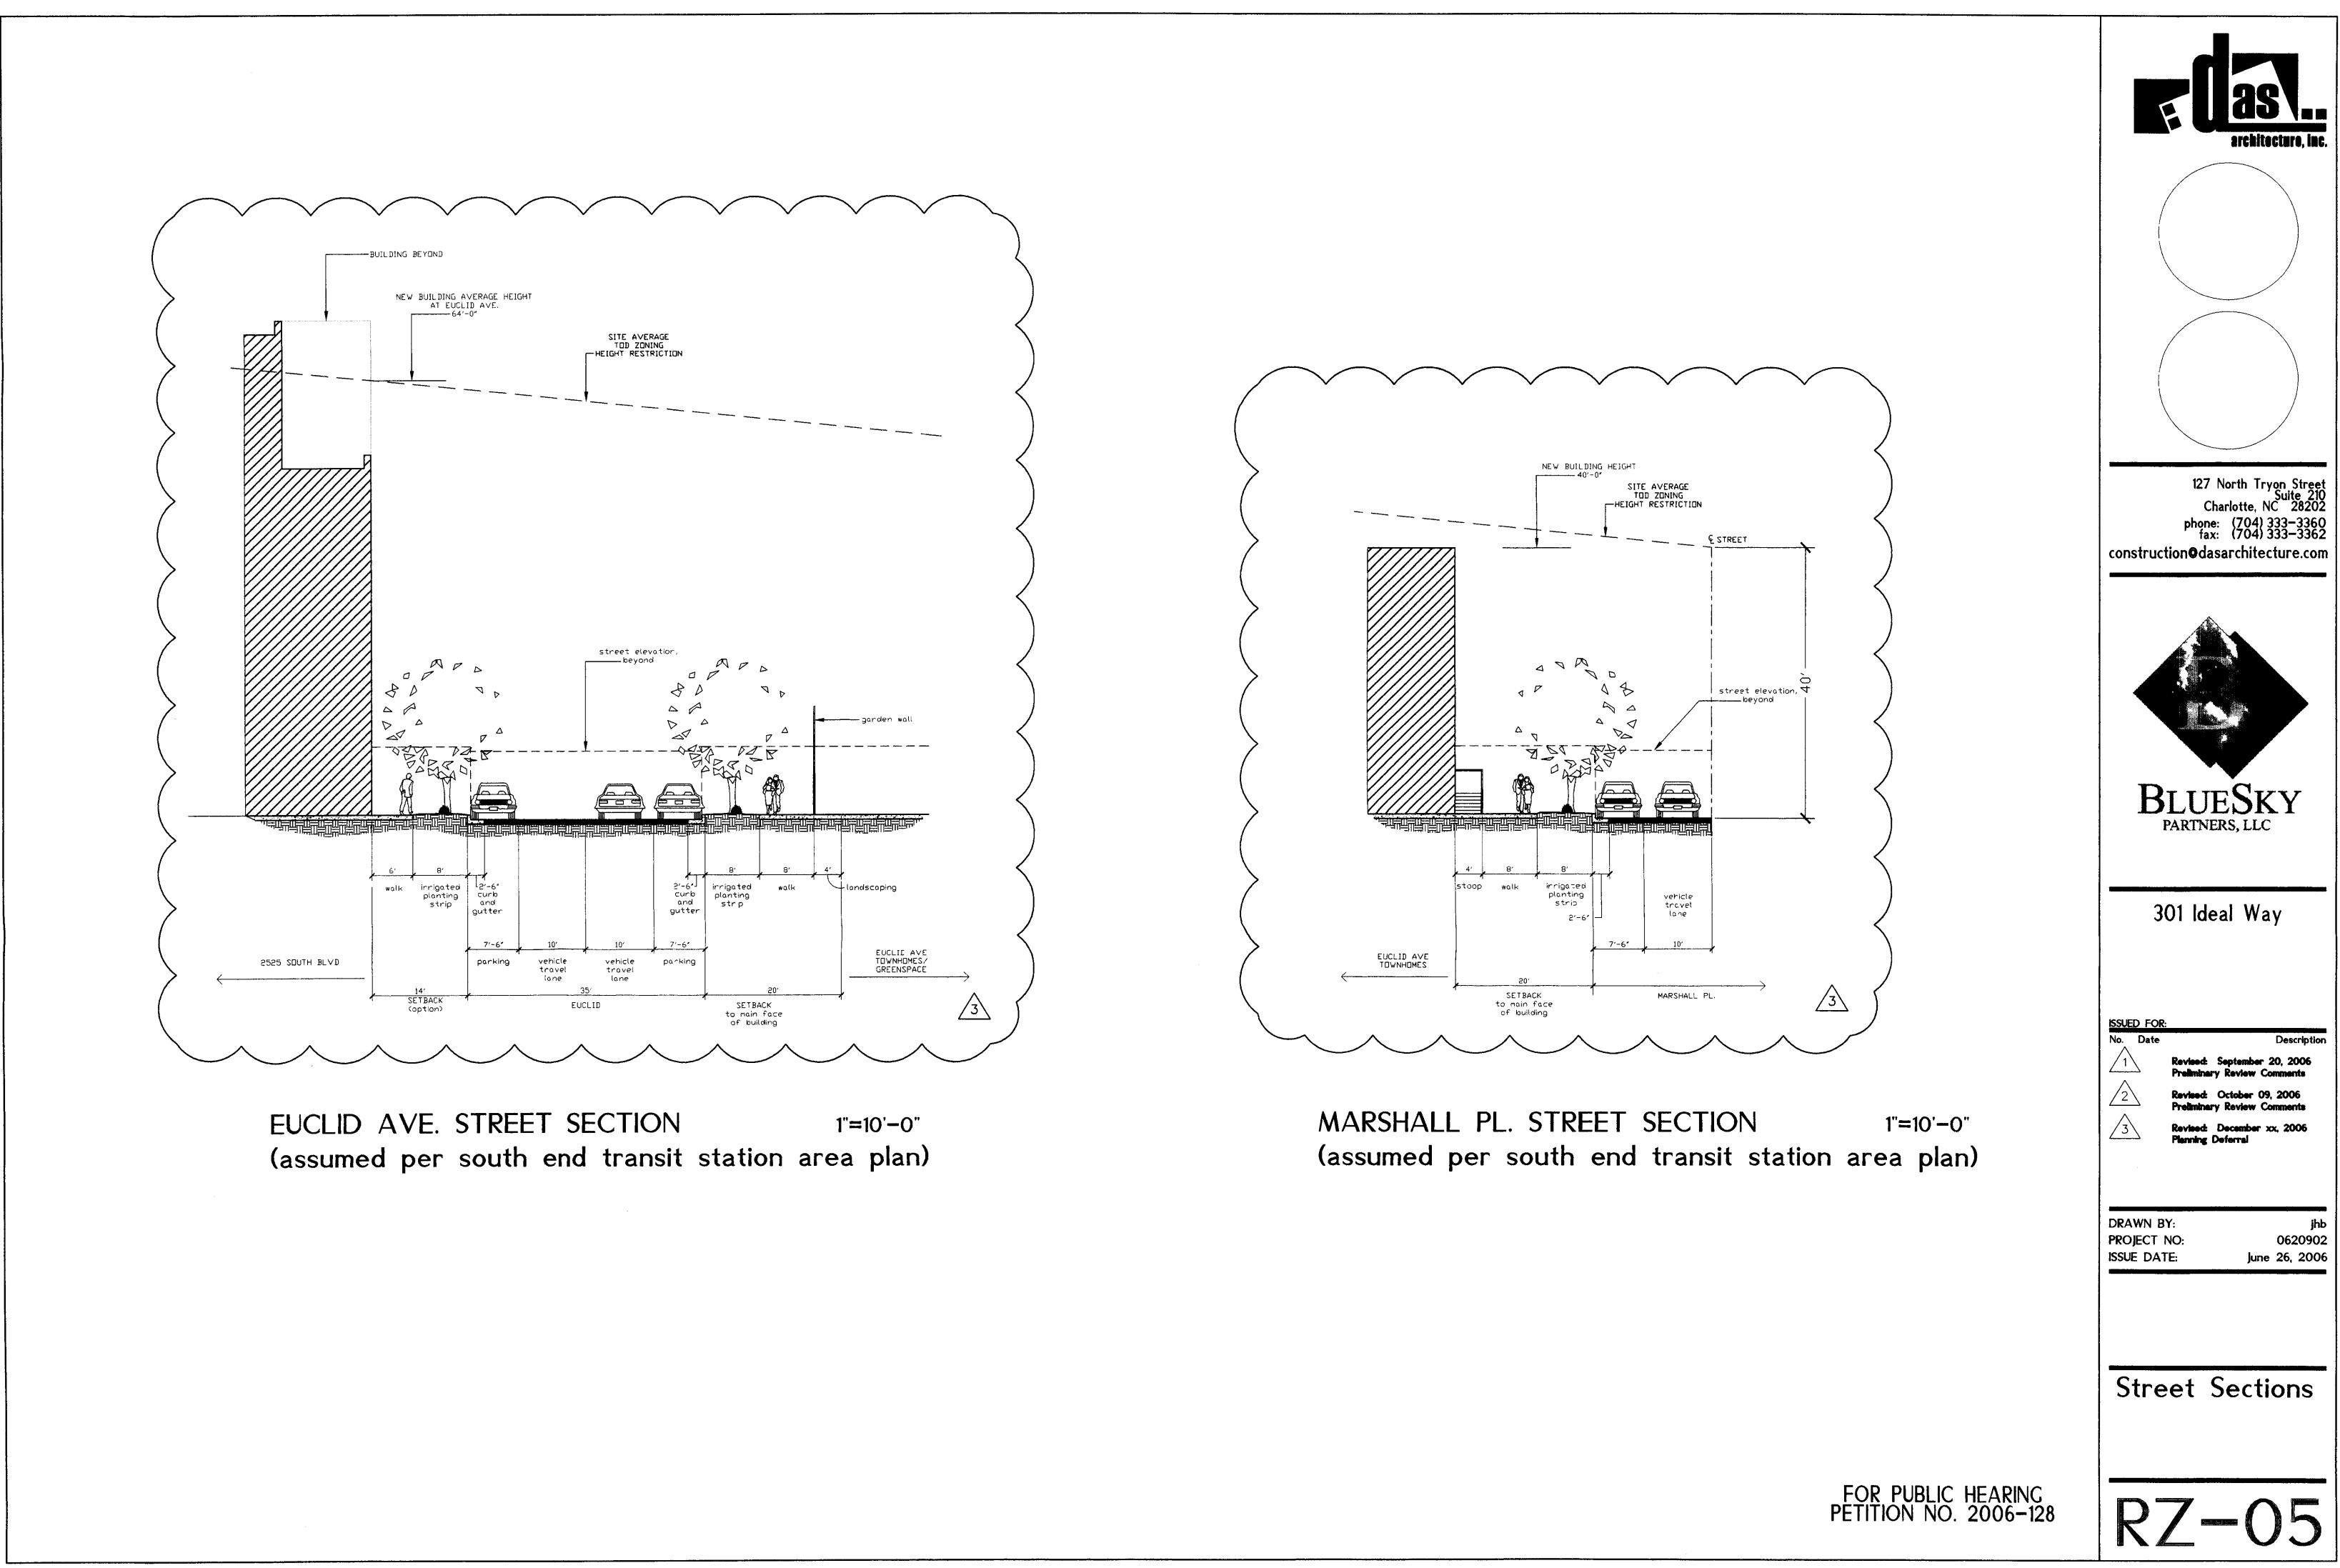

## SITE SECTION THRU AVERAGE TOD HEIGHT RESTRICTION IDEAL WAY SHOWN FOR CLARITY

|                                           | MUDD ZONING HEIGHT RESTRICTION          |              |                                          |                                                    |                        |            |                    |
|-------------------------------------------|-----------------------------------------|--------------|------------------------------------------|----------------------------------------------------|------------------------|------------|--------------------|
|                                           |                                         |              |                                          |                                                    |                        |            |                    |
|                                           |                                         | REQUESTED MU | EXISTIING B-2 ZON<br>JDD ZOłning - 2008- | IING<br>129 EXISTING R-5 ZONIN<br>REQUESTED MUDD 2 | G<br>70NING - 2008-128 |            |                    |
|                                           | CONDD                                   | φ'<br>γ      | BUILIDNG                                 |                                                    | LUNING - 2000-120      |            |                    |
|                                           | CONNII                                  |              |                                          |                                                    |                        | BUILDING H | HEIGHT -<br>46'-0" |
|                                           | CONDO                                   | CONDO        |                                          |                                                    |                        |            |                    |
|                                           |                                         | Cando /      |                                          | EL 730                                             |                        |            | <b>1</b>           |
|                                           |                                         |              |                                          |                                                    |                        |            |                    |
| ING = = = = = = = = = = = = = = = = = = = | ======================================= |              |                                          | EL 718                                             |                        |            |                    |
| NG COURTYARD                              | EAST                                    | BUIL DING    | j4'<br>SSETBACK                          | EUCLID AVE 14'<br>SETBACK                          | GREEN SPACE            | DRIVEWAY   | COUR               |
| TURED PARKING                             |                                         |              | 1                                        |                                                    |                        |            |                    |