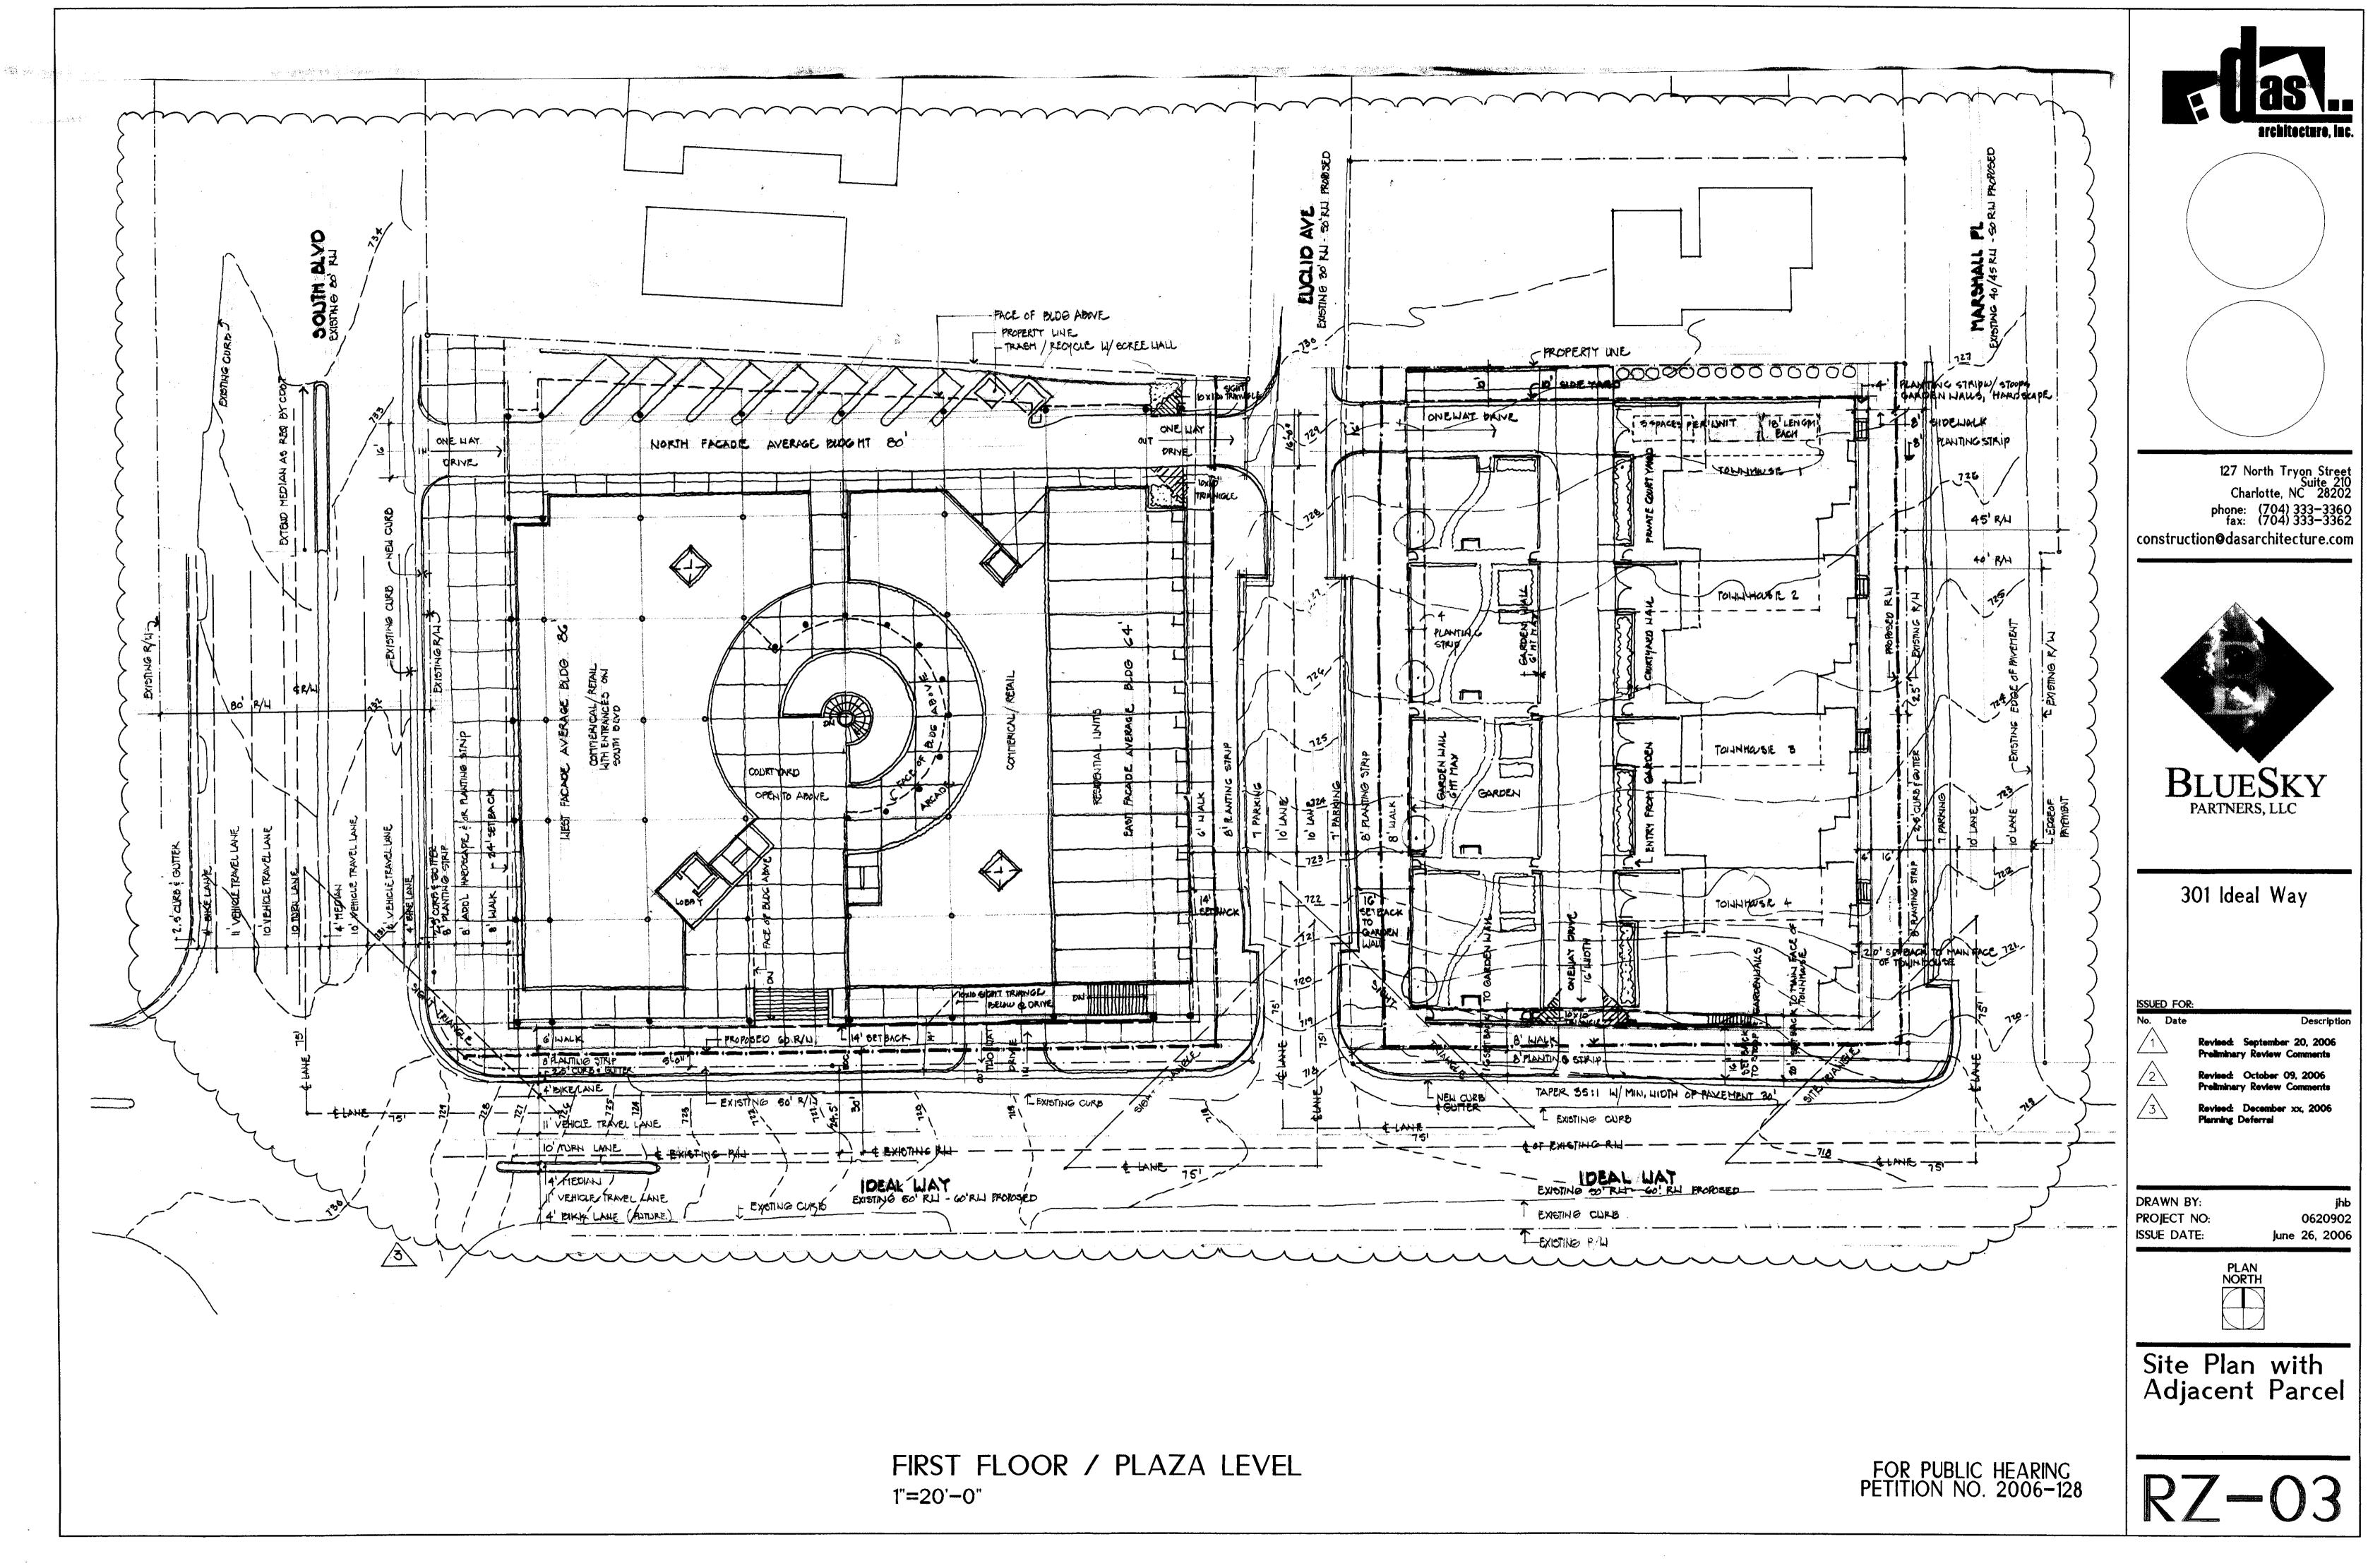

## SITE SECTION THRU AVERAGE TOD HEIGHT RESTRICTION IDEAL WAY SHOWN FOR CLARITY

|                                           | MUDD ZONING HEIGHT RESTRICTION          |              |                                          |                                                    |                        |            |                    |
|-------------------------------------------|-----------------------------------------|--------------|------------------------------------------|----------------------------------------------------|------------------------|------------|--------------------|
|                                           |                                         |              |                                          |