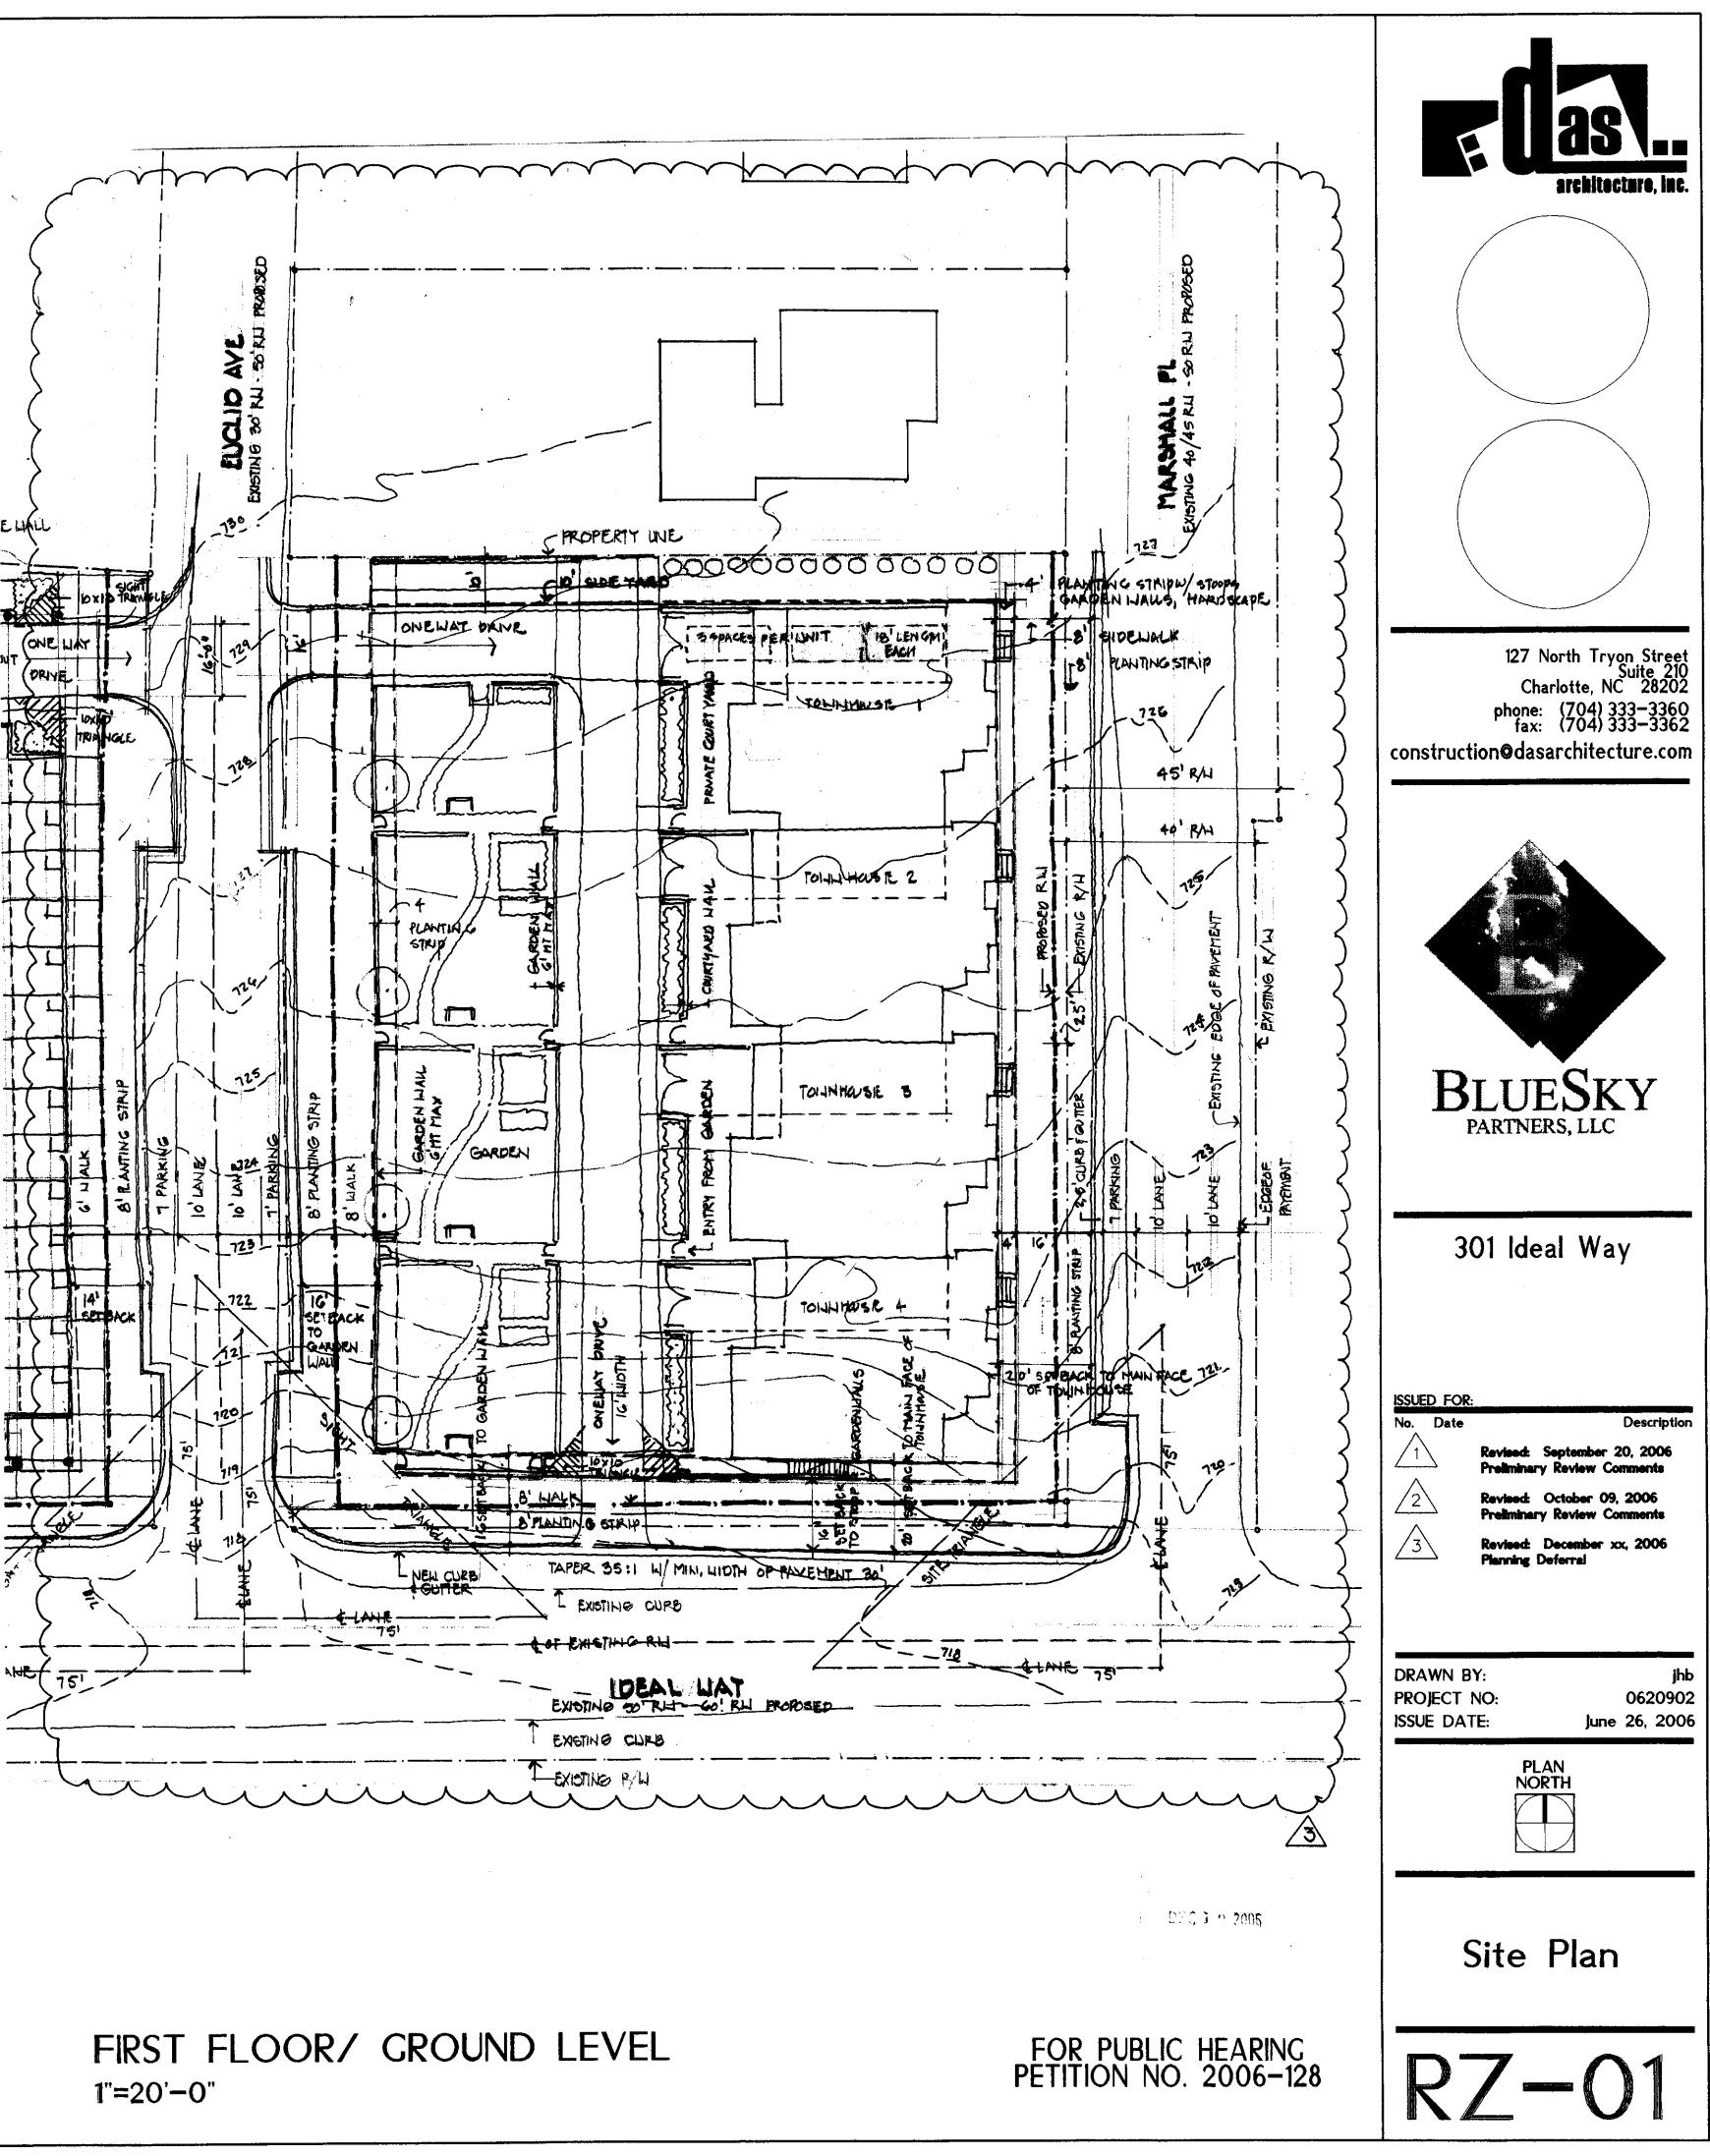

## SITE SECTION THRU AVERAGE TOD HEIGHT RESTRICTION IDEAL WAY SHOWN FOR CLARITY

|                                           | MUDD ZONING HEIGHT RESTRICTION          |              |                                          |                                                    |                        |            |                    |
|-------------------------------------------|-----------------------------------------|--------------|------------------------------------------|----------------------------------------------------|------------------------|------------|--------------------|
|                                           |                                         |              |                                          |