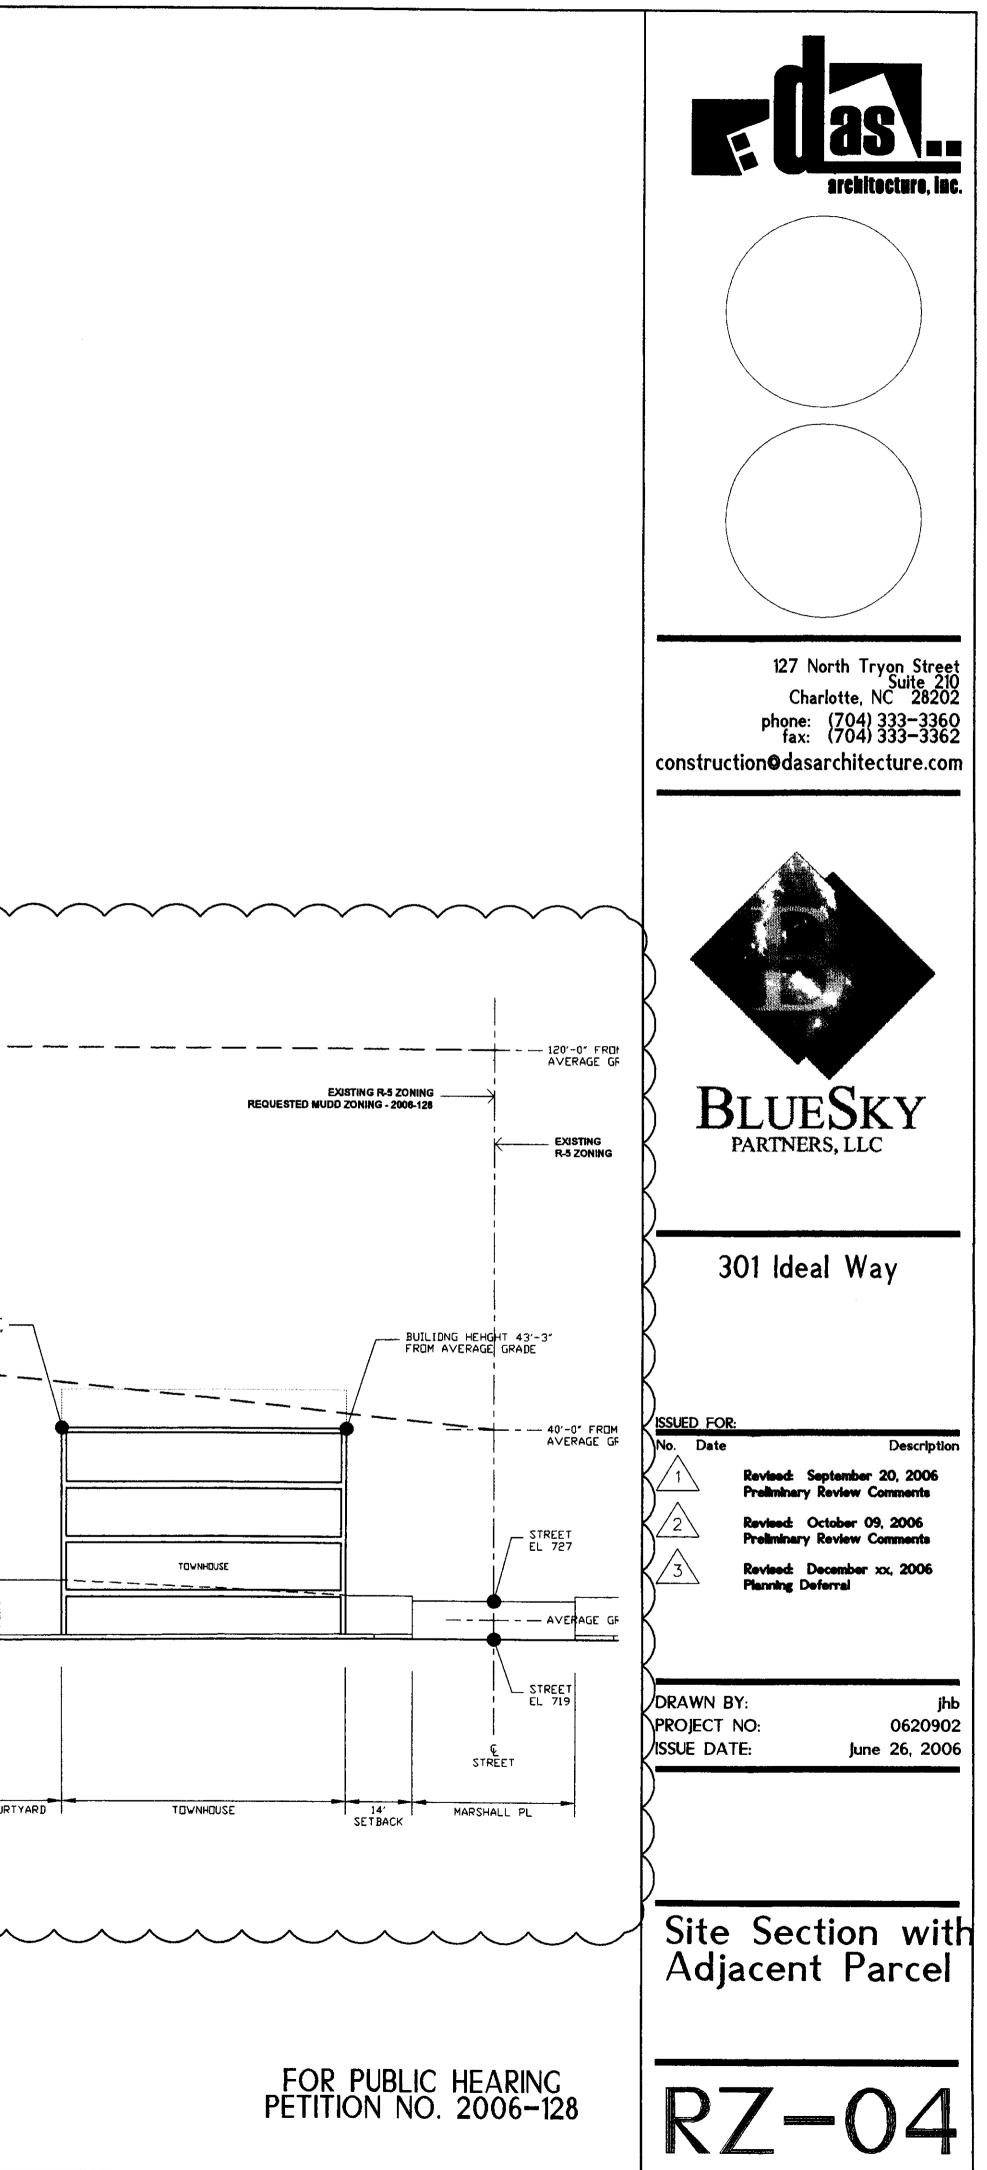

## SITE SECTION THRU AVERAGE TOD HEIGHT RESTRICTION IDEAL WAY SHOWN FOR CLARITY

|                                           | MUDD ZONING HEIGHT RESTRICTION          |              |                                          |                                                    |                        |            |                    |
|-------------------------------------------|-----------------------------------------|--------------|------------------------------------------|----------------------------------------------------|------------------------|------------|--------------------|
|                                           |                                         |              |                                          |                                                    |                        |            |                    |
|                                           |                                         | REQUESTED MU | EXISTIING B-2 ZON<br>JDD ZOłning - 2008- | IING<br>129 EXISTING R-5 ZONIN<br>REQUESTED MUDD 2 | G<br>70NING - 2008-128 |            |                    |
|                                           | CONDD                                   | φ'<br>γ      | BUILIDNG                                 |                                                    | LUNING - 2000-120      |            |                    |
|                                           | CONNII                                  |              |                                          |                                                    |                        | BUILDING H | HEIGHT -<br>46'-0" |
|                                           | CONDO                                   | CONDO        |                                          |                                                    |                        |            |                    |
|                                           |                                         | Cando /      |                                          | EL 730                                             |                        |            | <b>1</b>           |
|                                           |                                         |              |                                          |                                                    |                        |            |                    |
| ING = = = = = = = = = = = = = = = = = = = | ======================================= |              |                                          | EL 718                                             |                        |            |                    |
| NG COURTYARD                              | EAST                                    | BUIL DING    | j4'<br>SSETBACK                          | EUCLID AVE 14'<br>SETBACK                          | GREEN SPACE            | DRIVEWAY   | COUR               |
| TURED PARKING                             |                                         |              | 1                                        |                                                    |                        |            |                    |