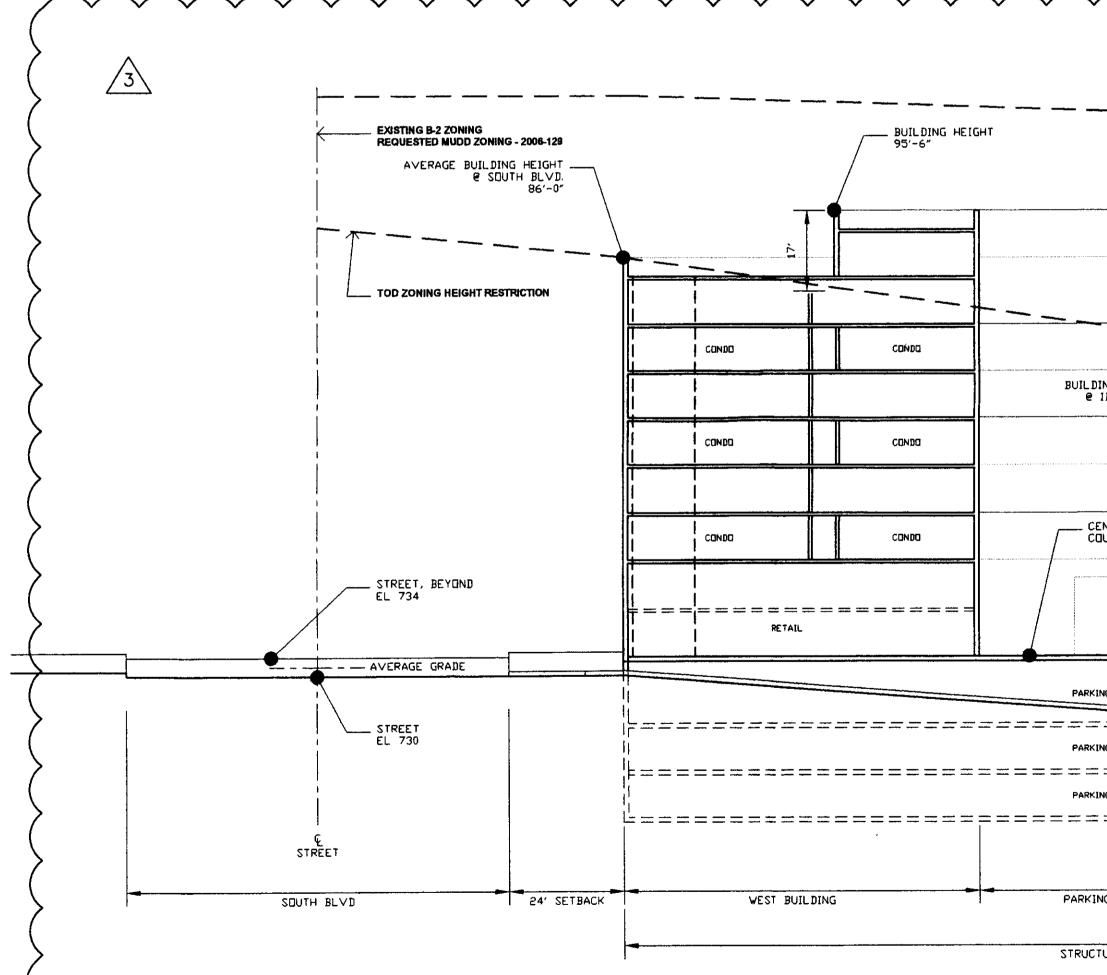

## SITE SECTION THRU AVERAGE TOD HEIGHT RESTRICTION IDEAL WAY SHOWN FOR CLARITY

|                                           | MUDD ZONING HEIGHT RESTRICTION          |              |                                          |                                                    |                        |            |                    |
|-------------------------------------------|-----------------------------------------|--------------|------------------------------------------|----------------------------------------------------|------------------------|------------|--------------------|
|                                           |                                         |              |                                          |                                                    |                        |            |                    |
|                                           |                                         | REQUESTED MU | EXISTIING B-2 ZON<br>JDD ZOłning - 2008- | IING<br>129 EXISTING R-5 ZONIN<br>REQUESTED MUDD 2 | G<br>70NING - 2008-128 |            |                    |
|                                           | CONDD                                   | φ'<br>γ      | BUILIDNG                                 |                                                    | LUNING - 2000-120      |            |                    |
|                                           | CONNII                                  |              |                                          |                                                    |                        | BUILDING H | HEIGHT -<br>46'-0" |
|                                           | CONDO                                   | CONDO        |                                          |                                                    |                        |            |                    |
|                                           |                                         | Cando /      |                                          | EL 730                                             |                        |            | <b>1</b>           |
|                                           |                                         |              |                                          |                                                    |                        |            |                    |
| ING = = = = = = = = = = = = = = = = = = = | ======================================= |              |                                          | EL 718                                             |                        |            |                    |
| NG COURTYARD                              | EAST                                    | BUIL DING    | j4'<br>SSETBACK                          | EUCLID AVE 14'<br>SETBACK                          | GREEN SPACE            | DRIVEWAY   | COUR               |
| TURED PARKING                             |                                         |              | 1                                        |                                                    |                        |            |                    |