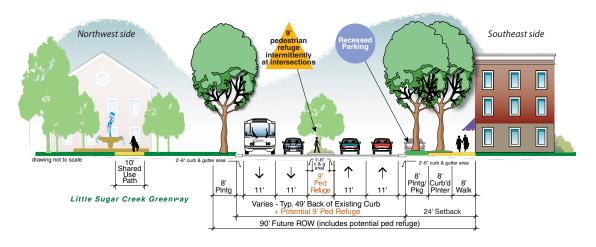

### **1** Kings Drive

(East Morehead Street to Baxter Street)

Existing Curb to Remain Except for Recessed Parking as Shown

### **2** Kings Drive

(Baxter Street to East Third Street)

Existing Curb to Remain Except for Recessed Parking as Shown

### 3 Kings Drive

(East Third Street to East Fourth Street)

Existing Curb to Remain Except for Recessed Parking as Shown

Cross-sections are only for streetscape configurations and not for building heights.

### 

Varies - Typ. 49' Back of Existing Curb 93' Future ROW 22' Setback