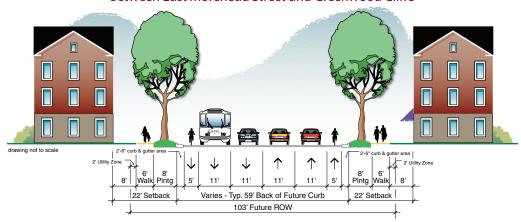

### **1** Kings Drive

(East Morehead Street to Baxter Street)

Existing Curb to Remain Except for Recessed Parking as Shown

### **2** Kings Drive

(Baxter Street to East Third Street)

Existing Curb to Remain Except for Recessed Parking as Shown

### 3 Kings Drive

(East Third Street to East Fourth Street)

Existing Curb to Remain Except for Recessed Parking as Shown

Cross-sections are only for streetscape configurations and not for building heights.