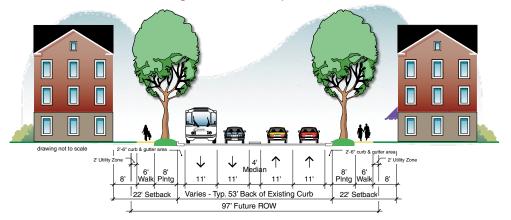

### 3 Kings Drive

(East Third Street to East Fourth Street)

Existing Curb to Remain Except for Recessed Parking as Shown

Cross-sections are only for streetscape configurations and not for building heights.