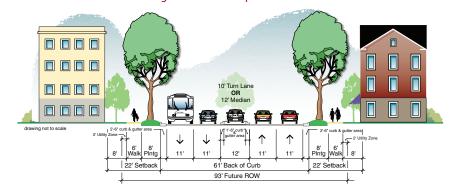

### 

Varies - Typ. 49' Back of Existing Curb 93' Future ROW 22' Setback

### **5** Charlottetowne Avenue

(Kings Drive to East Fourth Street)

Maintain Existing Curb Location - possible future road diet