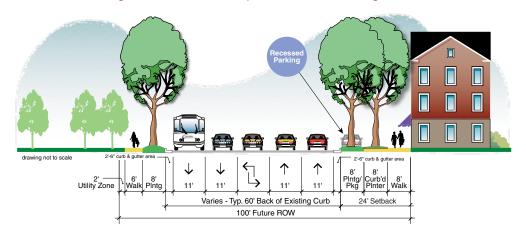

### **2** Kings Drive

(Baxter Street to East Third Street)

Existing Curb to Remain Except for Recessed Parking as Shown