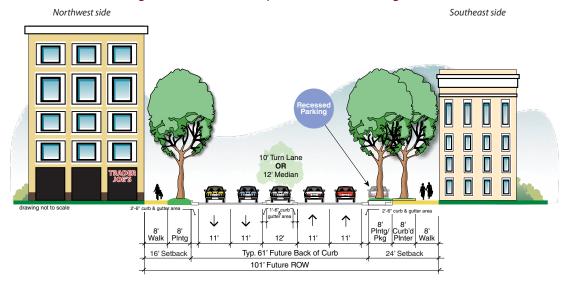

### **1** Kings Drive

(East Morehead Street to Baxter Street)

Existing Curb to Remain Except for Recessed Parking as Shown