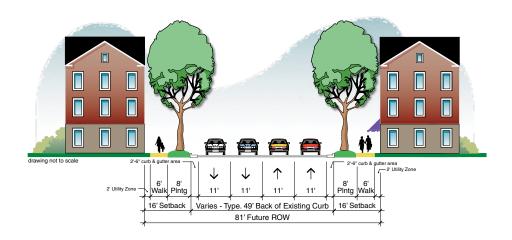

tte.nc.us</a>

### **1** Kings Drive

(East Morehead Street to Baxter Street)

Existing Curb to Remain Except for Recessed Parking as Shown



### **2** Kings Drive

(Baxter Street to East Third Street)

Existing Curb to Remain Except for Recessed Parking as Shown



### 3 Kings Drive

(East Third Street to East Fourth Street)

Existing Curb to Remain Except for Recessed Parking as Shown



Cross-sections are only for streetscape configurations and not for building heights.

### 

Varies - Typ. 49' Back of Existing Curb 93' Future ROW 22' Setback

### **5** Charlottetowne Avenue

(Kings Drive to East Fourth Street)

Maintain Existing Curb Location - possible future road diet



## 

### **Z** East Morehead Street South Caldwell Street to South Tryon Street Maintain Existing Curb Location



### 8 Kenilworth Avenue

(Romany Road to I-277 Ramp)

Existing Curb to Remain Except for New Bicyles Lanes between East Morehead Street and Greenwood Cliffe



#### 9 South McDowell Street

(East Morehead Street to 1-277 Overpass)

Maintain Existing Curb Location - possible future road diet