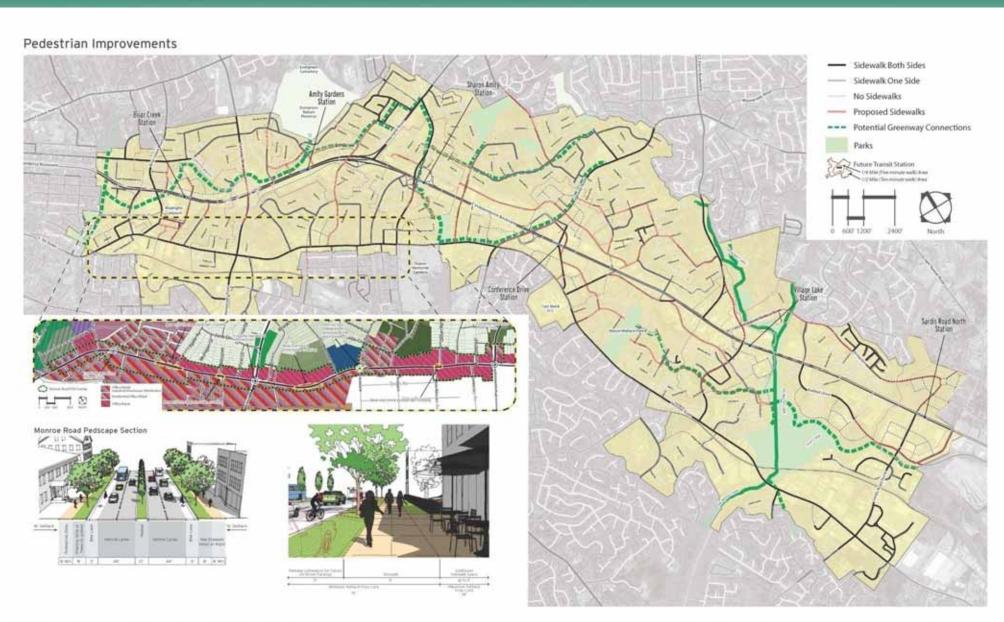

ular and configuration of<br>particular and particular and configuration of<br>particular and particular and configuration of the<br>particular and particular and configuration of the<br>particular and particular and configuration of the<br>particular and particular and configuration of the particular and<br>particular and particular and particular and particular and particular and<br>particular and particular and partic                                                                                                                                                                                                                                                    | - | - | - |          |   |



#### **Street Classifications**





# **Proposed Street Sections**





# Pedestrian Improvements





#### Stream & Stormwater Infrastructure







#### **IMPLEMENTATION STRATEGIES**



#### **Implementation Toolbox**

- Adopted Plan becomes Policy guidance for new development and capital investments
- Corrective Rezonings to protect neighborhoods
- Catalyst sites
- Additional street connections
- Pedestrian and bicycle connections
- Improved connections to park/open space amenities



#### **Breakout Station Instructions**





# Next Steps for Plan Development

May/June - Refinement of Draft Plan Document

**July - Public Meeting on Draft Plan** 

- Receive feedback on draft plan and key implementation strategies

**Summer/Fall - Plan Review and Adoption**