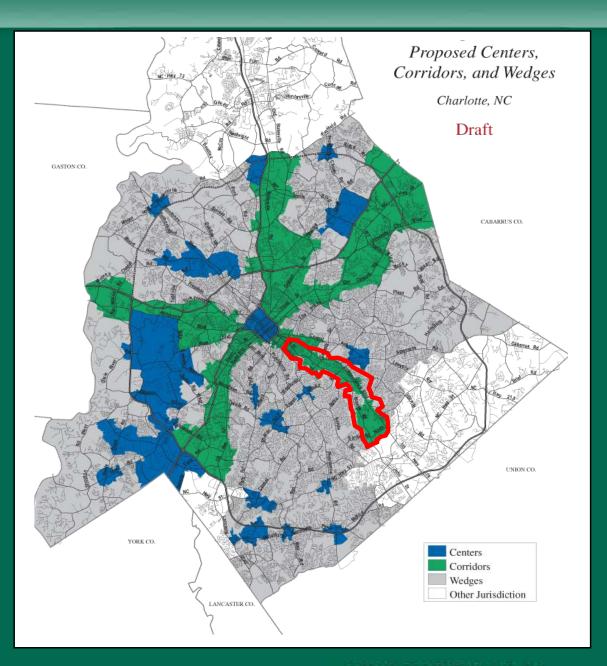

#### **Centers, Corridors & Wedges**

# **CC&W Growth Framework**

- Provides "starting point" for developing plan recommendations
- Most of plan area within growth corridor
- Edges of plan area within wedges
- Will help refine corridor/wedge boundary