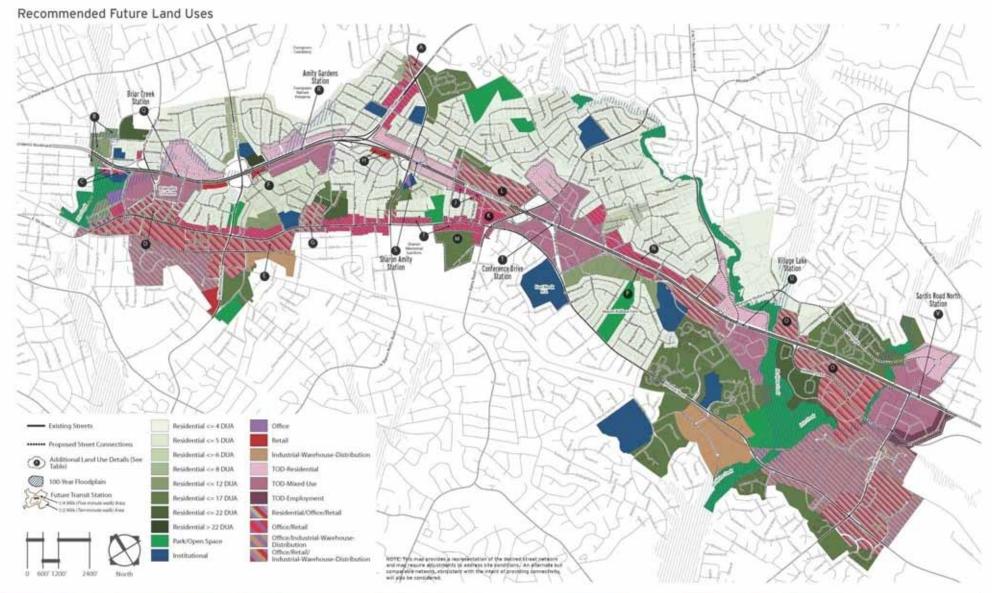

#### Recommended Future Land Use

#### Future Land Use Details

#### Details of Recommended Future Land Uses

| Sub-<br>area | Land Use                                               | Additiona                               | Land Use Details                                                                                                                                                                                                                                                                                                                                                                                                                                       |
|--------------|--------------------------------------------------------|-----------------------------------------|--------------------------------------------------------------------------------------------------------------------------------------------------------------------------------------------------------------------------------------------------------------------------------------------------------------------------------------------------------------------------------------------------------------------------------------------------------|
| A            | Residential,<br>Office, and/or<br>Retail               |                                         | ated mixed use development is preferred in this location. Retail uses are also appropriate if port of multi-<br>it. Retail, if provided, is limited to the ground floor. Single-use retail development is not appropriate in this                                                                                                                                                                                                                      |
|              |                                                        | multirute projes                        | ubles up to 12 DUA are allowed in single-ute projects. Residential densities up to 17 DUA are pillowed in<br>ts. For the residential component of vertically integrated mixed-use developments, the density is deter-<br>eight limitation of 60 feet.                                                                                                                                                                                                  |
| В            | Residential<br>up to 17 DUA/<br>Park and Open<br>Space |                                         | tities up to 17 DUA are allowed in single-use projects. A portion of the site (determined at the time of site<br>of the dedicated to greenway/park and open space.                                                                                                                                                                                                                                                                                     |
| С            | Office and/or<br>Retail                                |                                         | sy remain. However, as ramp modifications from Independence will create safety issues for driveways,<br>s. the long-term vision for these parcels should be park and/or civic/institutional use accessed from Brian                                                                                                                                                                                                                                    |
| D            | Residential,<br>Office, and/or<br>Retail               |                                         | ated mixed-use development is preferred in this location. Retail uses are also appropriate if part of multi-<br>it. Retail, if provided, is limited to the ground floor. Single-use retail development is not appropriate in this                                                                                                                                                                                                                      |
|              |                                                        | multi-use projec                        | offes up to 17 DUA are altipsed in single-use projects. Residential densities up to 22 DUA are altipsed in<br>ts. For the residential component of vertically integrated mixed-use developments, the density is deter-<br>eight limitation of 60 feet.                                                                                                                                                                                                 |
| E            | Office, Indus-<br>trial, and/or<br>Retail              | development, in                         | ild be located with frontage on Morroe Road, transitioning to industrial uses along the railroad. Residential<br>cluding residential as a component of vertically integrated mixed use development, may be allowed within<br>roe Road with an appropriate site plan.                                                                                                                                                                                   |
|              |                                                        | multiruse projec                        | ubes up to 17 DUA are allowed in single-use projects. Residential densities up to 22 DUA are allowed in<br>tt. For the residential component of vertically integrated mixed-use developments, the density is deter-<br>eight limitation of 60 feet.                                                                                                                                                                                                    |
| F            | Retail/Park<br>and Open<br>Space                       | Independence 8                          | he floodway of Edwards: Branch should be incorporated into a park and preenway buffer along<br>oulevard. Retail in allowed outside of the Floodway. The future network connection of a new frontage road<br>field Eastway Drive interchange and Pierson Drive should be accommodated within the south side of the.                                                                                                                                     |
| G            | Residential,<br>Office, and/or<br>Retail               | use developmen                          | ated mixed use development is preferred in this location. Retail uses are also appropriate if part of multi-<br>it. Retail, if provided, it limited to the ground floor. Retail should be limited the area within 500 feet of<br>ingle-use retail development is not appropriate in this location.                                                                                                                                                     |
|              | NP-227-45-13                                           | multi-upe project<br>mined by area h    | sibes up to 12 DUA are allowed in single-use projects. Residential densities up to 11 DUA are allowed in<br>the For the resistential component of vertically integrated mixed-use developments, the demitty is deter-<br>reight limitation of 60 feet. Residential uses should transition to lower densities at back of site consistent<br>a neighborhood.                                                                                             |
| н            | Retail                                                 | driveways on th                         | sy remain. However, as interchange modifications at Sharon Amity Road will create safety issues for<br>ese parcets between the Albemarie Road ramps and the Sharon Amity Road ramps, the long-term vision for<br>sould be residential use and accessed from Dwynne Avenue.                                                                                                                                                                             |
| ı            | Office and/or<br>Retail                                | use developmen                          | gted mixed use development is preferred in this location. Retail uses are also appropriate if part of multi-<br>it. Retail, if provided, is limited to the ground floor. Single-use retail development and residential develop-<br>sidered with an appropriate site plan that meets the community design quidelines of this plan.                                                                                                                      |
|              |                                                        | Revised<br>Access/<br>Street<br>Network | Any intensification consistent with this land use vision should be scaled to added network, which should include the addition of streets needed to make create smaller block sizes (+]-2,000 feet perimeters) that are more pedestrian-friendly and that are oriented towards Monroe Road-Cross-access between parcels and access from side streets is encouraged, while access from Monroe should be estimated to confidentiate friendly environment. |

| J         | Retail                                   |                                                                                                                                                                                                                                                                                                                                                                                                                                                                                                                                                                             | ay ramgin. However, where parcel depths preclude increased development intensity, uses should be soo-<br>mitial and oriented away from Independence Boulevand toward the surrounding neighborhood.                                                                                                                                                                                                                                                                                                                                                                              |  |  |  |  |  |  |
|-----------|------------------------------------------|-----------------------------------------------------------------------------------------------------------------------------------------------------------------------------------------------------------------------------------------------------------------------------------------------------------------------------------------------------------------------------------------------------------------------------------------------------------------------------------------------------------------------------------------------------------------------------|---------------------------------------------------------------------------------------------------------------------------------------------------------------------------------------------------------------------------------------------------------------------------------------------------------------------------------------------------------------------------------------------------------------------------------------------------------------------------------------------------------------------------------------------------------------------------------|--|--|--|--|--|--|
|           | 12                                       | Revised<br>Access/<br>Street<br>Network                                                                                                                                                                                                                                                                                                                                                                                                                                                                                                                                     | Ashmore Brive and Jerilyn Drive should be disconnected from independence Boulevard and connect-<br>ed to each other with a new street. Development of parcels in this sub-grea should be oriented such that if does not preclude the estension of this street to the Long Avenue connection on the south (see Sub-Area J) and Glendora Drive on the north.                                                                                                                                                                                                                      |  |  |  |  |  |  |
| K         | Residential,<br>Office, and/or<br>Retail | Vertically integrated mixed-use development is preferred in this location. Retail uses are also appropriate if part of multi-<br>use development. Retail, if provided, is limited to the ground floor of areas along Monroe Road and Independence Soulie-<br>ward. Single use office, and mixed or multi-use developments that include effice uses are appropriate in any portion of<br>this area. Single-use retail development and residential development will be considered with an appropriate site plan that<br>meets the consumpting design quidelines of this plan. |                                                                                                                                                                                                                                                                                                                                                                                                                                                                                                                                                                                 |  |  |  |  |  |  |
|           |                                          | Residential densities up to 12 DUA are allowed in single-use projects. Residential densities up to 17 DUA are allowed in multi-use projects. For the residential component of vertically integrated mixed-use developments, the density is determined by area height imitation of 60 feet.                                                                                                                                                                                                                                                                                  |                                                                                                                                                                                                                                                                                                                                                                                                                                                                                                                                                                                 |  |  |  |  |  |  |
|           | "                                        | Revised<br>Access/<br>Street<br>Network                                                                                                                                                                                                                                                                                                                                                                                                                                                                                                                                     | Future network includes a new street connecting fillewild Road at the outbound US 74 ramp to Long<br>Avenue. Long Avenue should be extended to connect to independence Soulevand.                                                                                                                                                                                                                                                                                                                                                                                               |  |  |  |  |  |  |
| L         | Residential,<br>Office, and/or           | Single-use retail office, recidential, and mixed or multi-use developments that include office/retail uses are appropriate in any portion of this area.                                                                                                                                                                                                                                                                                                                                                                                                                     |                                                                                                                                                                                                                                                                                                                                                                                                                                                                                                                                                                                 |  |  |  |  |  |  |
|           | Retail                                   | Residential densities up to LT DUA are allowed in single-use projects. Residential densities up to 17 DUA are allowed in multi-use projects. For the residential component of vertically integrated mixed-use developments, the density is determined by area height limitation of 60 feet.                                                                                                                                                                                                                                                                                 |                                                                                                                                                                                                                                                                                                                                                                                                                                                                                                                                                                                 |  |  |  |  |  |  |
|           |                                          | Revised<br>Access/<br>Street<br>Network                                                                                                                                                                                                                                                                                                                                                                                                                                                                                                                                     | Any development proposals that would increase the number of vehicular trips generated by the property must provide attempte site access via new street connections or cross-access. Future instwork includes a new street from littlewild Road to Formingdale Drive. With development of this street, access from independence Society of must be limited to no more than one access per parcel, designed consistent with the cross-section detailed in the Transportation section. Any intensification consistent with this land use vision should be scaled to added network. |  |  |  |  |  |  |
| М         | Residential up<br>to 17 DUA              |                                                                                                                                                                                                                                                                                                                                                                                                                                                                                                                                                                             | on should be paid to development in a pattern of connected streets and blocks that link to Rama Road, Flo-<br>and Monroe Road.                                                                                                                                                                                                                                                                                                                                                                                                                                                  |  |  |  |  |  |  |
| N         | Office and/or<br>Retail                  | afternate site a                                                                                                                                                                                                                                                                                                                                                                                                                                                                                                                                                            | rf proposals that would increase the number of vehicular trips generated by the property must provide<br>costs via new street connections or cross-access. Any intermitication consistent with this land use vision<br>d to this added network.                                                                                                                                                                                                                                                                                                                                 |  |  |  |  |  |  |
| 0         | Residential,<br>Office, and/or           | Single use retail, office, residential, and mixed or multi-use developments that include office/retail uses are appropriate in any portion of this area.                                                                                                                                                                                                                                                                                                                                                                                                                    |                                                                                                                                                                                                                                                                                                                                                                                                                                                                                                                                                                                 |  |  |  |  |  |  |
|           | Retail                                   | Residential densities up to 12 DUA are allowed in single-use projects. Residential densities up to 17 DUA are allowed in multi-use projects. For the residential component of wet-cally integrated mixed-use developments, the density is determined by area height limitation of 60 feet.                                                                                                                                                                                                                                                                                  |                                                                                                                                                                                                                                                                                                                                                                                                                                                                                                                                                                                 |  |  |  |  |  |  |
|           | 1                                        | Revised<br>Access/<br>Street<br>Network                                                                                                                                                                                                                                                                                                                                                                                                                                                                                                                                     | Any development proposals that would increase the number of vehicular trips generated by the prop-<br>esty must provide afformate site access via Krefelé Drive rather than Independence Boulevand. Any<br>intensification consistent with this land use vision should be scaled to this added network.                                                                                                                                                                                                                                                                         |  |  |  |  |  |  |
| P         | Office and/or<br>Retail                  | ternate site acc                                                                                                                                                                                                                                                                                                                                                                                                                                                                                                                                                            | nt proposals that would increase the number of vehicular trips generated by the property must provide all-<br>ecs vig Wallace Road rather than Independence Boulevard. Any Intensification consistent with this land use<br>escaled to this added network.                                                                                                                                                                                                                                                                                                                      |  |  |  |  |  |  |
| Q<br>to V | TOD-R, TOD-M, and/or TOD-E               | See Station Are                                                                                                                                                                                                                                                                                                                                                                                                                                                                                                                                                             | a Plans on the following pages for detailed land use recommendations                                                                                                                                                                                                                                                                                                                                                                                                                                                                                                            |  |  |  |  |  |  |