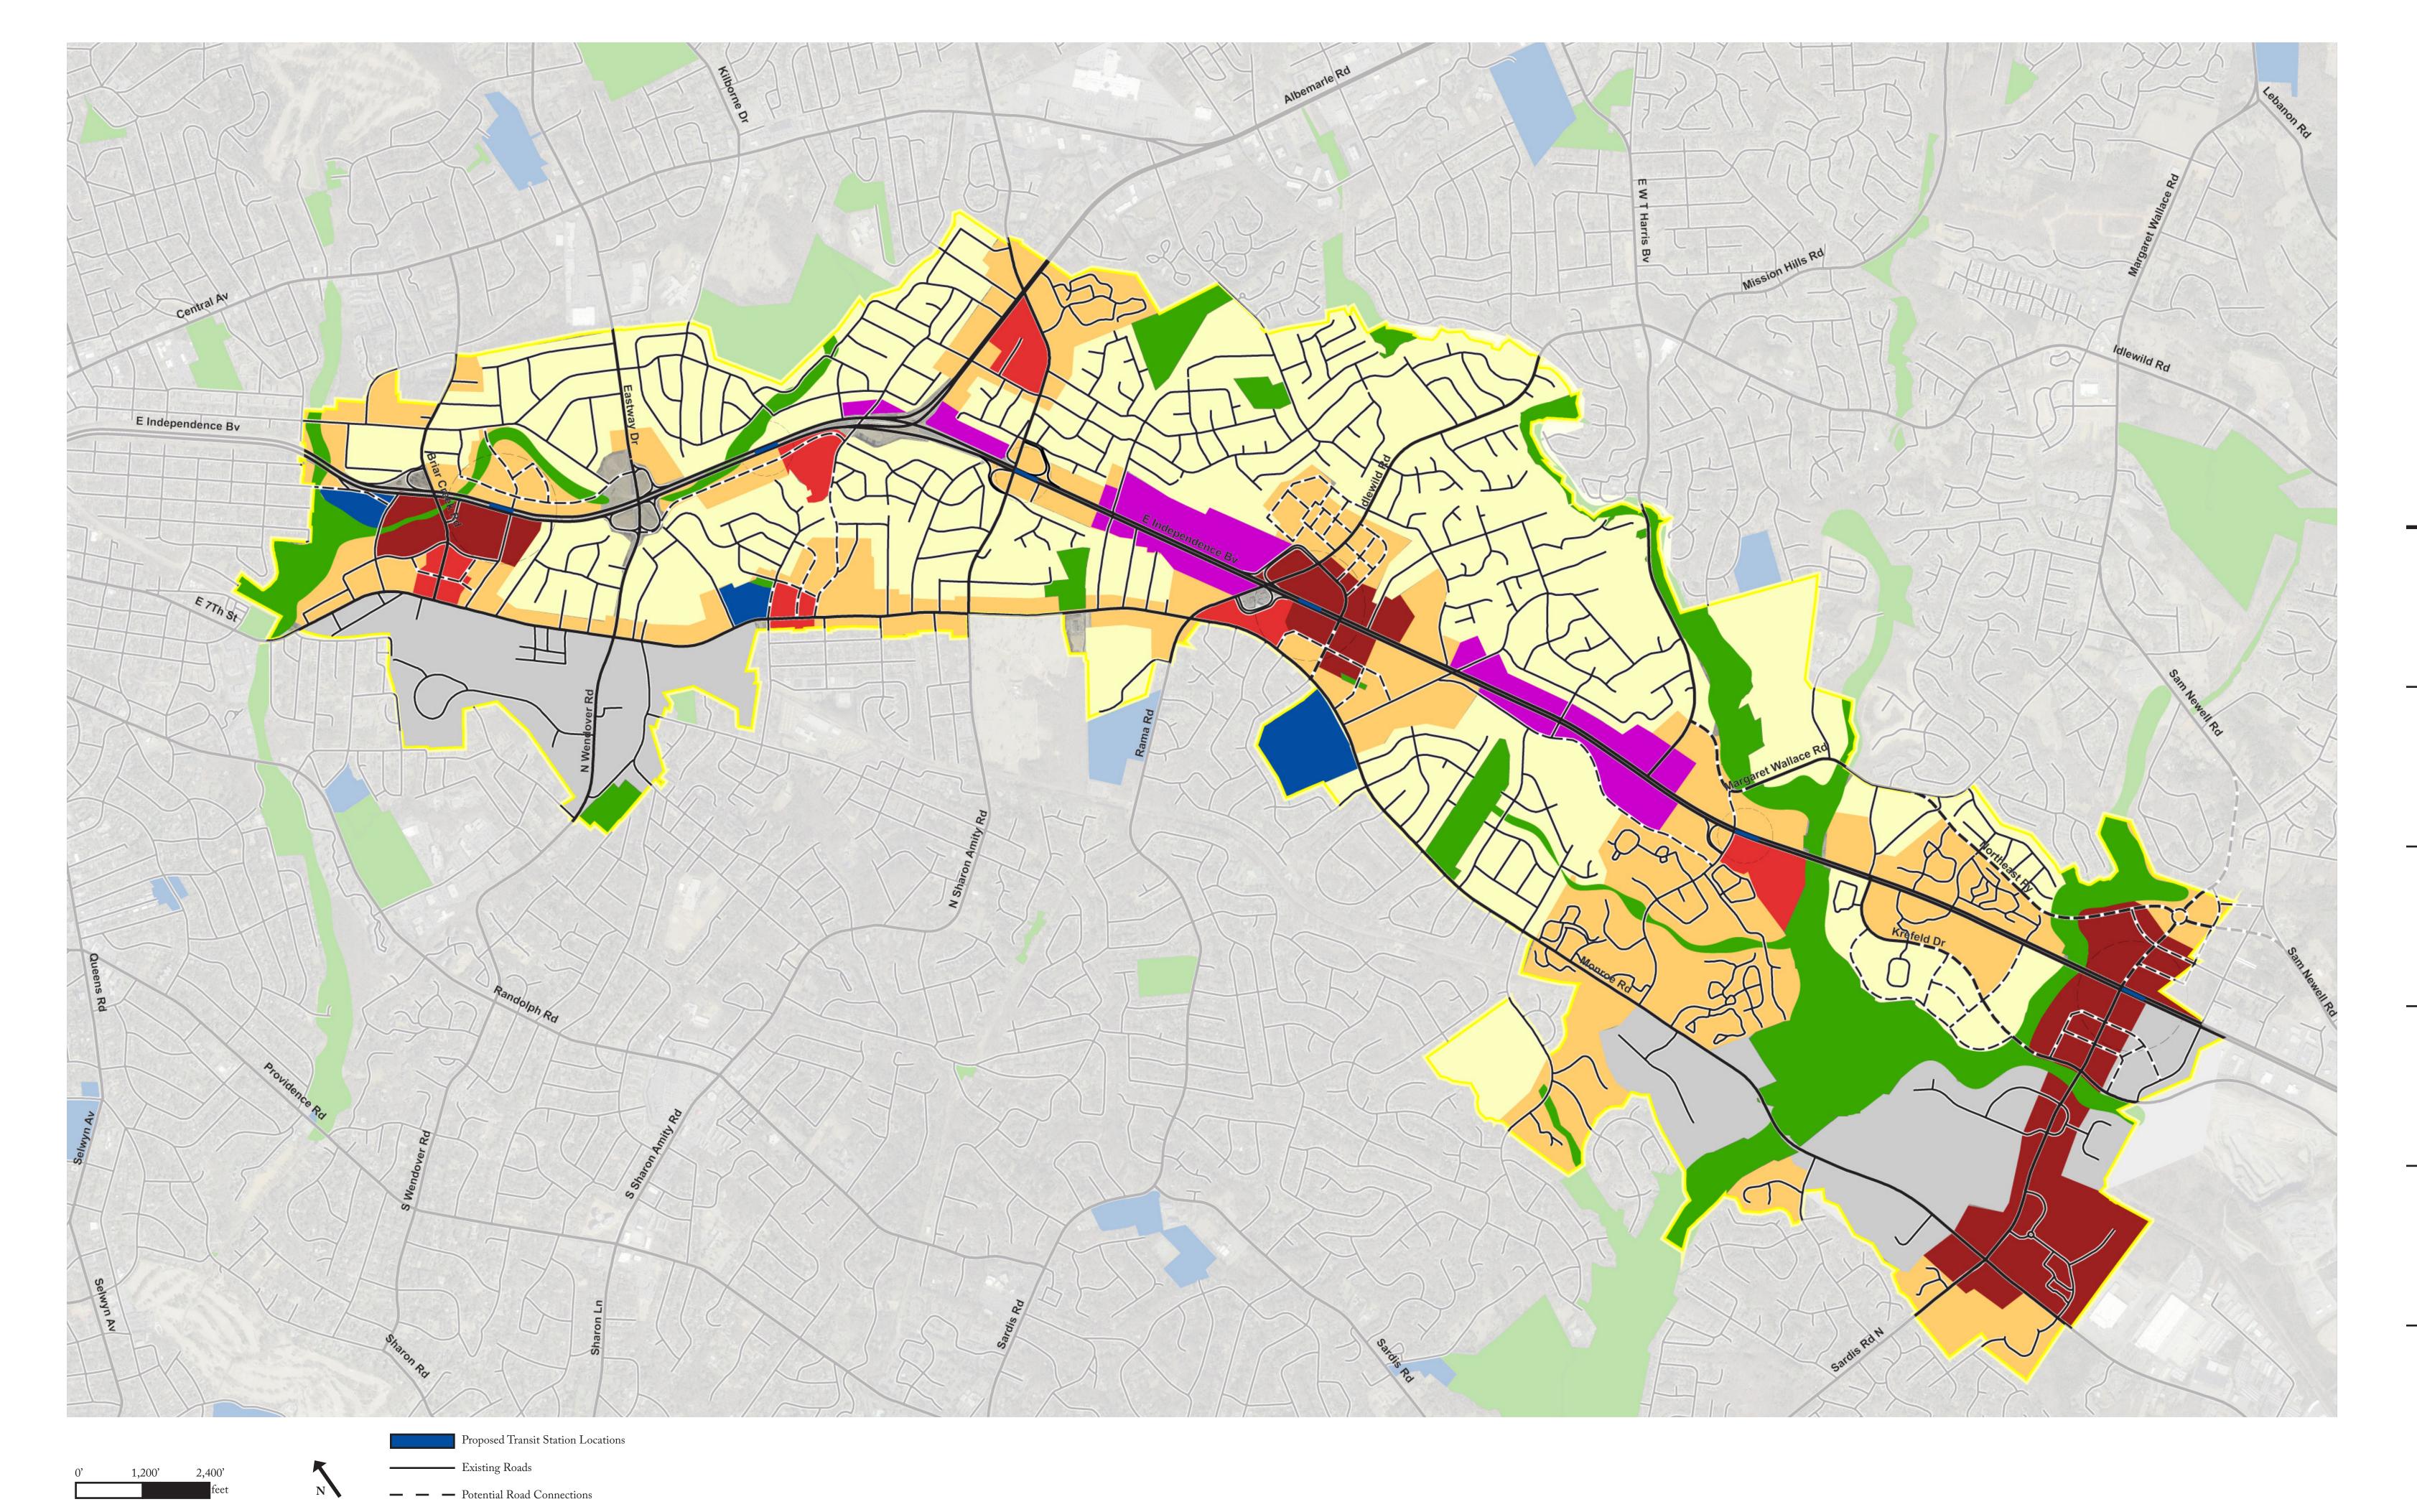

## Summary of Character Areas

|                                       |                                                            |                                                                 | 1                                                                              |  |  |
|---------------------------------------|------------------------------------------------------------|-----------------------------------------------------------------|--------------------------------------------------------------------------------|--|--|
|                                       | Access and<br>Connectivity                                 | Character of Use                                                | Building Types                                                                 |  |  |
| REGIONAL NODE                         | Regional Access (i.e. Independence Blvd) High Connectivity | Mixed- or Multi-Use<br>Retail, Office, Residential              | Mixed-Use Storefront Commercial Large-Format Retail Apartment Houses Townhomes |  |  |
| NEIGHBORHOOD<br>NODE                  | Community Access (i.e. Monroe) High Connectivity           | Mixed- or Multi-Use Retail, Office, Residential                 | Mixed-Use Storefront Commercial Apartment Houses Townhomes                     |  |  |
| NEIGHBORHOOD<br>CORE                  | Community Access Medium-High Connectivity                  | Predominately residential with some neighborhood-scale services | Mixed-Use Storefront Commercial Apartment Houses Townhomes Single-Family Homes |  |  |
| NEIGHBORHOOD<br>GENERAL               | Local Access Medium Connectivity                           | Residential                                                     | Single-Family Homes Townhomes                                                  |  |  |
| INDUSTRIAL-<br>EMPLOYMENT<br>DISTRICT | Highway and Rail Access Medium Connectivity                | Predominately industrial and office with supporting retail      | Manufacturing Facilities Warehouses Flex Space Office Buildings                |  |  |
| HIGHWAY<br>ORIENTED<br>DISTRICT       | Regional Access Low-Medium Connectivity                    | Automobile-oriented commercial                                  | Automobile Dealerships Gas Stations Service Stations                           |  |  |