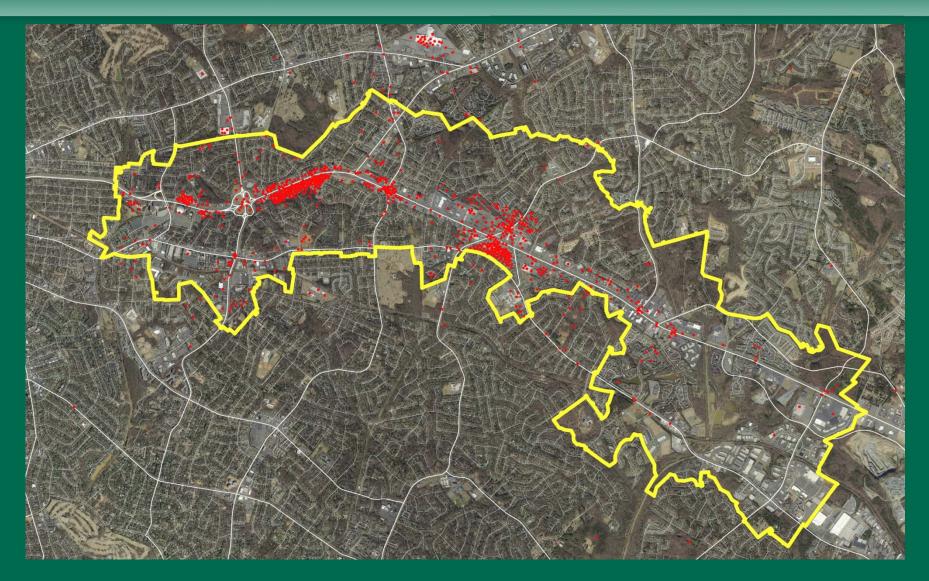

# "Worst of Independence" Results

G GLATTING JACKSON KERCHER ANGLIN

#### CHARMECK.ORG