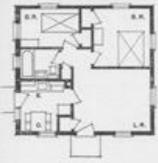

American Small Houses (c. 1940) Merriman Avenue - Wilmore Historic District 1

windows) offers ample stems for constortable living and entertaining and fine wall space for your furniture. The deserve is reached through the plattered opening. The cost closer is in the estimate hall-right opposits the front door.

FLUER. FLAS. The Director His raw windows and will monitorially sust ais people.

The Wardson's to the selfs to be been independent. Overstand with selfs and with field within The spectrum. Types 1 and 3.

The Kitchese A cheerful time and sorp arving room. It has turn windows, good cabinet space to the right of the sitik and above with and te Rigenstor, and mores for your range. A door leads to the grade door landing where the cellar stair is directly opposite the grade door.

The Badroama: Two custient bedrooms each with large closer and two windows for correct light and cross simulation. The center hall provides a lines closet and large storage closet.

> INTERIOR by 14 feet 8 1 d by a double t and a single s