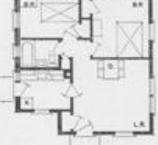

American Small Houses (c. 1940) Merriman Avenue - Wilmore Historic District 1

windows) offers ample stems for constortable living and entertaining and fine wall space for your furniture. The deserve is reached through the plattered opening. The cost closer is in the estimate hall-right opposits the front door.

FLUER. FLAS. The Director His raw windows and will monitorially sust ais people.

The Wardson's to the selfs to be been independent. Overstand with selfs and with field within The spectrum. Types 1 and 3.

The Kitchese A cheerful time and sorp arving room. It has turn windows, good cabinet space to the right of the sitik and above with and te Rigenstor, and mores for your range. A door leads to the grade door landing where the cellar stair is directly opposite the grade door.

The Badroama: Two custient bedrooms each with large closer and two windows for correct light and cross simulation. The center hall provides a lines closet and large storage closet.

> INTERIOR by 14 feet 8 1 d by a double t and a single s