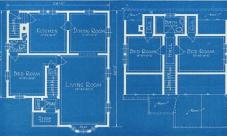

American Small Houses (c. 1940) Merriman Avenue - Wilmore Historic District 1

windows) offers ample stems for constortable living and entertaining and fine wall space for your furniture. The deserve is reached through the plattered opening. The cost closer is in the estimate hall-right opposits the front door.

FLUER. FLAS. The Director His raw windows and will monitorially sust ais people.

The Wardson's to the selfs to be been independent. Overstand with selfs and with field within The spectrum. Types 1 and 3.

The Kitchese A cheerful time and sorp arving room. It has turn windows, good cabinet space to the right of the sitik and above with and te Rigenstor, and mores for your range. A door leads to the grade door landing where the cellar stair is directly opposite the grade door.

The Badroama: Two custient bedrooms each with large closer and two windows for correct light and cross simulation. The center hall provides a lines closet and large storage closet.

> INTERIOR by 14 feet 8 1 d by a double t and a single s

The Living Rooms The spacing living room with its three windows and good wall space, will be a most living and investing

The Diving Resso: An attractive corner room with a window in each outside will.

The Kitchens This time saving room has an usual number of features including its good arrangement, the received space for the maps, the broom closer and the feat space for calorine to the right of the sold and love the refriguration Near the door opening into the first field half. This makes it possible to go from the kitches descrip to the bacheroon and bedrooms without someting the living or dining soon. A second door leads to the mor door landing and orla-

The Bedrasens: Three large bedroens --one on the face face and two on the second floor. All have good closer space and two windows. Note the face face hall which connects all mome on the first flow and serves the second flow stait way. There is a cost closer in this hall and a linen closer on the second flow.

The Bathroom: Has one window and moreoid space for tab.

FIVE ROOMS

The ROSEHILL 6 Rooms and Bath ATMENTS \$4250 A

Price \$2162

artiges see pages 97 and 98, description of Heating, Lighting fumbing fixtures see pages 106 to any Payment Plan on pages 2 and 3, alternation Blank on pages 129 and 130