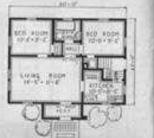

The Living Rooms The spacing living room with its three windows and good wall space, will be a most living and investing

The Diving Resso: An attractive corner room with a window in each outside will.

The Kitchens This time saving room has an usual number of features including its good arrangement, the received space for the maps, the broom closer and the feat space for calorine to the right of the sold and love the refriguration Near the door opening into the first field half. This makes it possible to go from the kitches descrip to the bacheroon and bedrooms without someting the living or dining soon. A second door leads to the mor door landing and orla-

The Bedrasens: Three large bedroens --one on the face face and two on the second floor. All have good closer space and two windows. Note the face face hall which connects all mome on the first flow and serves the second flow stait way. There is a cost closer in this hall and a linen closer on the second flow.

The Bathroom: Has one window and moreoid space for tab.

FIVE ROOMS

The ROSEHILL 6 Rooms and Bath ATMENTS \$4250 A

Price \$2162

artiges see pages 97 and 98, description of Heating, Lighting fumbing fixtures see pages 106 to any Payment Plan on pages 2 and 3, alternation Blank on pages 129 and 130