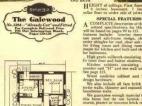

### The WORTHINGTON

The floor plan arrangement is ideal with an unusually large comfortable living room, dining room, kitchen ann three splendid bedrooms. One bedroom is conveniently located on the first floor with a private follet. Close o prospective home builders who have looked high low for an attractive, well planned, six-room home a price within the means of the average family, the thington should have a strong appeal. It cannot help space is ample. Shingles furnished for sidewalls the color of stain you prefer. Height of ceilings 8