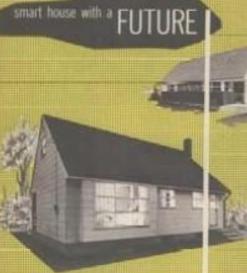

### AMERICA'S NEW Second LOW COST HOMES

#### **Popular Style Cottage** Four Rooms and Bath Fair Oaks-No. 13282-As Low at \$25 a Month

The couple at 92.9 at results on the arrain of building, financing, or furmiding a house larger than you really cock. The shinghed Fair Oaks with shutters and circle head door is charming. Requiring 56 ft, ler, Its four survey routes all have cross-ventilation. Baith, and, a bedrooren, and a closets, are at back for quirt, bentbuilt, settingenator mood, and adde entrance to klichen or ban-ment.