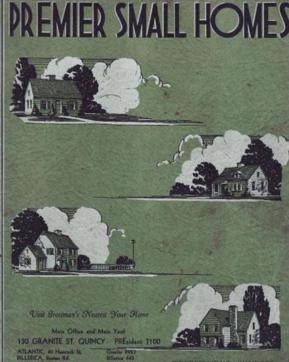

# Book of SMALL HOUSES

### Edited by HAROLD E. GROUP

Fifty-six houses, costing from \$5,000 to \$15,000, planned by America's foremost architects in the small-house field, with complete floor plans and elevations.

These houses are designed to comply with the standards and construction requirements of the F.H.A. (Federal Housing Administration)

The electrical layout has been checked and approved by the National Adequate Wiring Bureau.

COMPLETE BLUEPRINTS AND SPECIFICATIONS ARE AVAILABLE FOR EVERY HOUSE AT NOMINAL COST

PERSONAL INCOMES