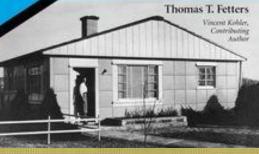

## Architectural Characteristics

- ✓ Compact, one-story
- ✓ Gable Roof
- ✓ Simply, tightly massed
- ✓ Simply detailed
- ✓ 3-5 Rooms
- Multiple floor-plan options
- ✓ Optional Features:
  - Small portico or stoops
  - Porches
  - Dormers
  - Fireplaces
  - Side garages or carports

# **Recommended Best Practices**

- The simplicity of the American Small House form is considered its primary character-defining feature.
- Large alterations to the footprint, such as additions that alter the front facade or modify the roofline, should be considered significant and disqualify the property from individual contributing status for National Register purposes.
- To maintain significance, an American Small House should:
  - Retain original massing, and additions, if present, do not detract from the historic appearance
  - Retain original exterior siding materials, or materials appear original
  - Retain original doors and windows
  - Retain original roofline (incompatible dormers and second story additions are not acceptable)