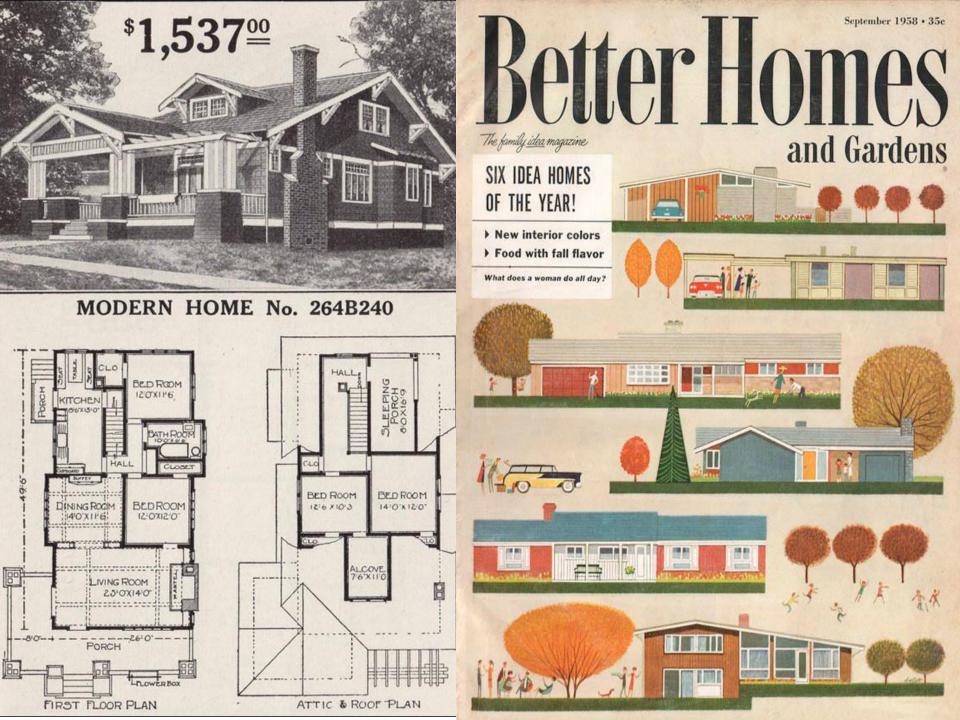

American Small Houses (c. 1940) Merriman Avenue - Wilmore Historic District 1

windows) offers ample stems for constortable living and entertaining and fine wall space for your furniture. The deserve is reached through the plattered opening. The cost closer is in the estimate hall-right opposits the front door.

FLUER. FLAS. The Director His raw windows and will monitorially sust ais people.

The Wardson's to the selfs to be been independent. Overstand with selfs and with field within The spectrum. Types 1 and 3.

The Kitchese A cheerful time and sorp arving room. It has turn windows, good cabinet space to the right of the sitik and above with and te Rigenstor, and mores for your range. A door leads to the grade door landing where the cellar stair is directly opposite the grade door.

The Badroama: Two custient bedrooms each with large closer and two windows for correct light and cross simulation. The center hall provides a lines closet and large storage closet.

> INTERIOR by 14 feet 8 1 d by a double t and a single s

### The WORTHINGTON

The floor plan arrangement is ideal with an unusually large comfortable living room, dining room, kitchen ann three splendid bedrooms. One bedroom is conveniently located on the first floor with a private follet. Close o prospective home builders who have looked high low for an attractive, well planned, six-room home a price within the means of the average family, the thington should have a strong appeal. It cannot help space is ample. Shingles furnished for sidewalls the color of stain you prefer. Height of ceilings 8