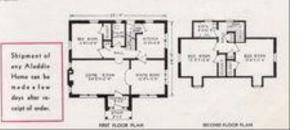

The Living Rooms The spacing living room with its three windows and good wall space, will be a most living and investing

The Diving Resso: An attractive corner room with a window in each outside will.

The Kitchens This time saving room has an usual number of features including its good arrangement, the received space for the maps, the broom closer and the feat space for calorine to the right of the sold and love the refriguration Near the door opening into the first field half. This makes it possible to go from the kitches descrip to the bacheroon and bedrooms without someting the living or dining soon. A second door leads to the mor door landing and orla-

The Bedrasens: Three large bedroens --one on the face face and two on the second floor. All have good closer space and two windows. Note the face face hall which connects all mome on the first flow and serves the second flow stait way. There is a cost closer in this hall and a linen closer on the second flow.

The Bathroom: Has one window and moreoid space for tab.

FIVE ROOMS

The ROSEHILL 6 Rooms and Bath ATMENTS \$4250 A

Price \$2162

artiges see pages 97 and 98, description of Heating, Lighting fumbing fixtures see pages 106 to any Payment Plan on pages 2 and 3, alternation Blank on pages 129 and 130