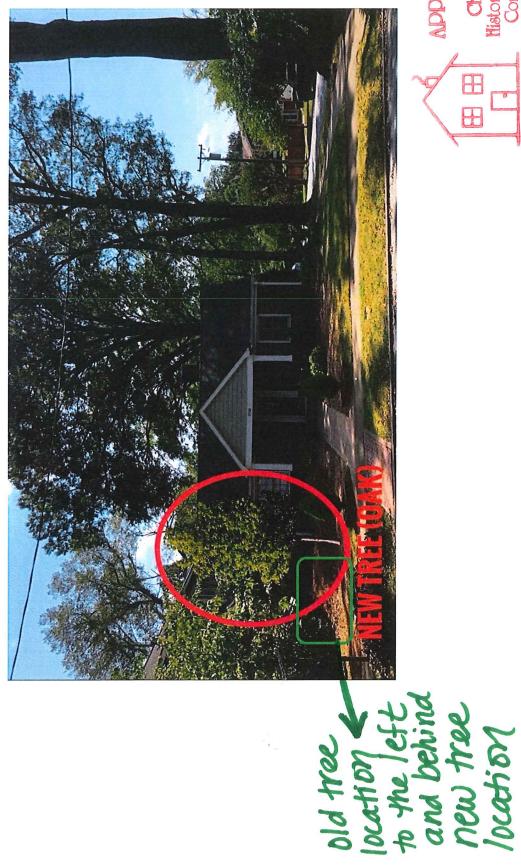

**DETAILS OF APPROVED PROJECT:** Tree Replanting. This project is a tree replanting to replace a decaying, hazardous tree per the Certified Arborist report. A new tree will be selected from the approved plant species, large maturing canopy tree list as outlined in the Charlotte Land Development Standards Manual (CLDSM) and included in the attached exhibit. The replacement tree should be approximately 2"-3" caliper in size and planted during the next replanting season. See attached exhibit labeled 'Site Plan—August 2019'.

## Site Plan - August 2019

Charlotte
Historic Dietrical
Commission
Certificate of Appropriatemess APPIDONE