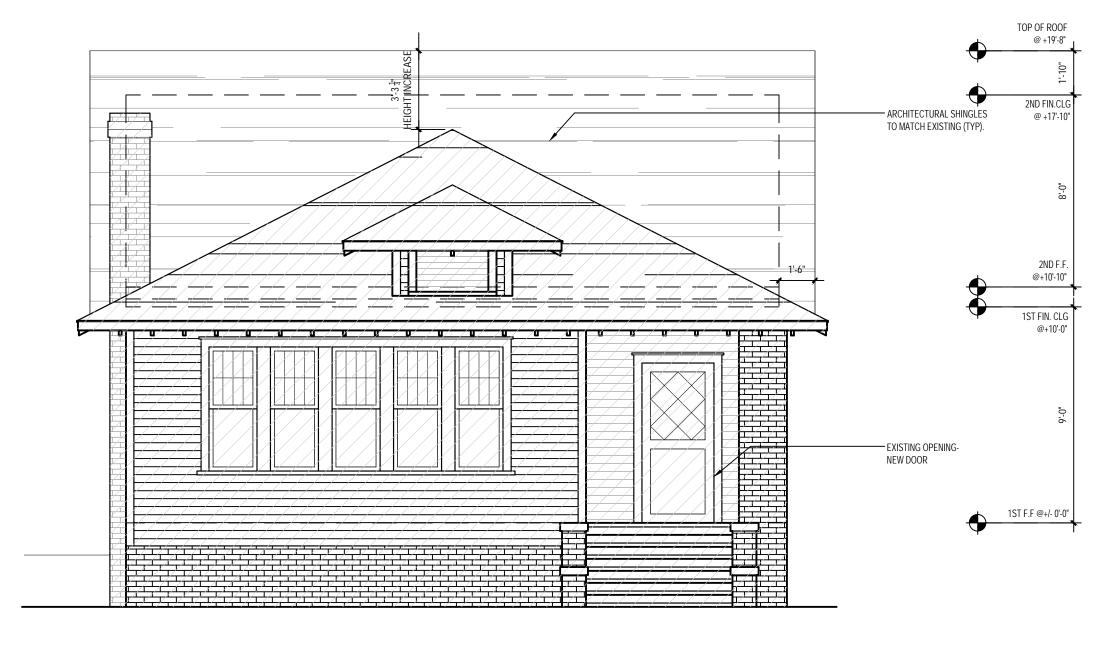

#### Proposal

The proposal is a cross gable addition toward the rear of the house and an 8' rear addition. Height increase is 3'-3 ¼". The screened in front porch will be opened and front porch repaired. Materials include wood German lap siding, wood shake siding, and brick to match existing. The proposal will also add windows on the right elevation and remove/change the configuration of windows on the left elevation. One of the front doors will be replaced. New roof and window trim details will match existing. A garage addition is also proposed. One 12" hackberry tree is proposal for removal in the rear yard. The rest of the trees proposed for removal are 10" or less and may be removed without Commission approval.

#### Revised Proposal – September 11

- Addition height increase reduced to 2'-11".
- Addition begins further back from the front of the house and uses hip roofs.
- Roof form changed on left, right, and rear elevations.
- Front door design changed to match original windows.

- 5. Maintain the existing roof pitch. Roof lines for new additions should be secondary to those of the existing structure. The original roof as visible from the public right-of-way should not be raised.
- 6. Make sure that the design of a new addition is compatible with the existing building. The new work should be differentiated from the old while being compatible with its massing, form, scale, directional expression, roof forms and materials, foundation, fenestration, and materials.