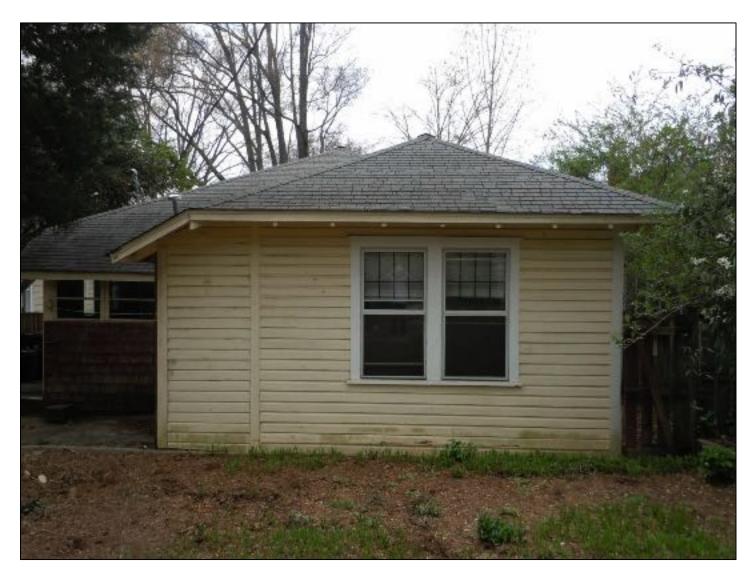

#### **Existing Conditions**

The existing structure is a one-story Bungalow style house constructed in 1926. Architectural features include a hipped main roof with engaged front porch supported by a square brick column, and a small centered hip-roof dormer. Siding material is wood German lap. Existing masonry is not painted except the stairs and pier caps. Lot size is approximately 50' x 125'. The house height is approximately 20.2'. Adjacent structures are 1-2 story single family houses.

#### Proposal

The proposal is a cross gable addition toward the rear of the house and an 8' rear addition. Height increase is 3'-3 ¼". The screened in front porch will be opened and front porch repaired. Materials include wood German lap siding, wood shake siding, and brick to match existing. The proposal will also add windows on the right elevation and remove/change the configuration of windows on the left elevation. One of the front doors will be replaced. New roof and window trim details will match existing. A garage addition is also proposed. One 12" hackberry tree is proposal for removal in the rear yard. The rest of the trees proposed for removal are 10" or less and may be removed without Commission approval.