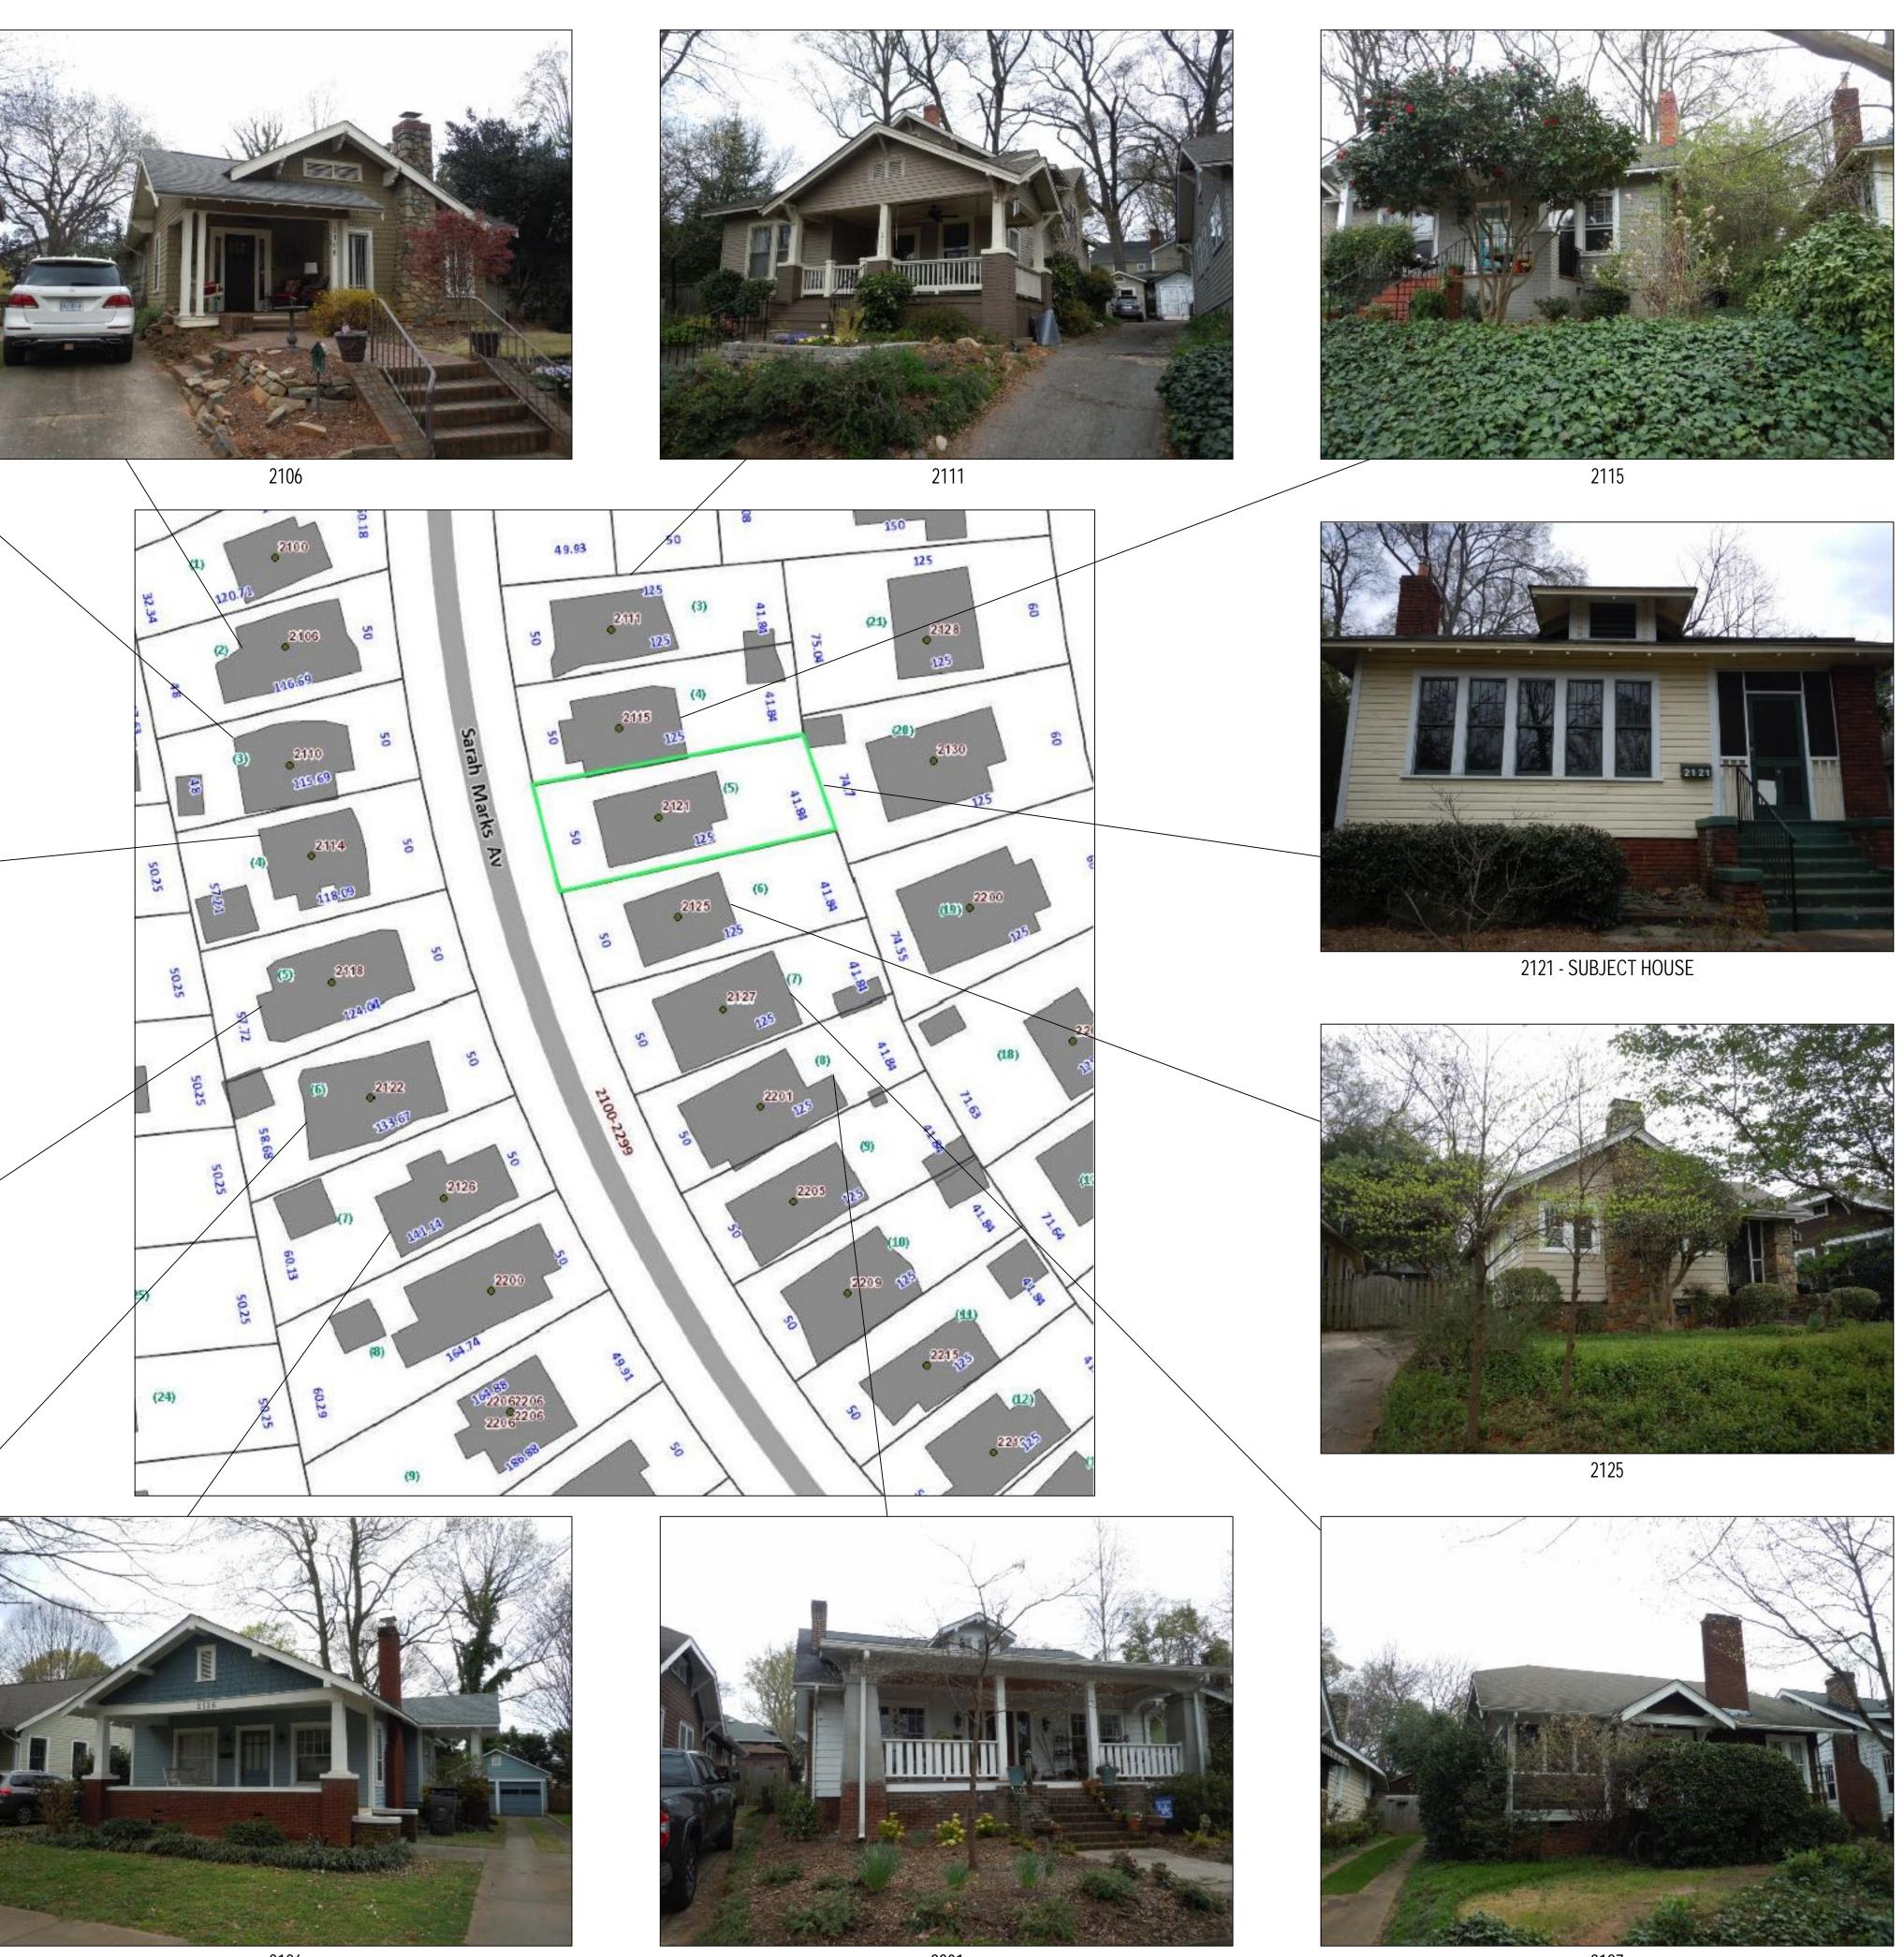

#### **Existing Conditions**

The existing structure is a one-story Bungalow style house constructed in 1926. Architectural features include a hipped main roof with engaged front porch supported by a square brick column, and a small centered hip-roof dormer. Siding material is wood German lap. Existing masonry is not painted except the stairs and pier caps. Lot size is approximately 50' x 125'. The house height is approximately 20.2'. Adjacent structures are 1-2 story single family houses.

#### Proposal

The proposal is a cross gable addition toward the rear of the house and an 8' rear addition. Height increase is 3'-3 ¼". The screened in front porch will be opened and front porch repaired. Materials include wood German lap siding, wood shake siding, and brick to match existing. The proposal will also add windows on the right elevation and remove/change the configuration of windows on the left elevation. One of the front doors will be replaced. New roof and window trim details will match existing. A garage addition is also proposed. One 12" hackberry tree is proposal for removal in the rear yard. The rest of the trees proposed for removal are 10" or less and may be removed without Commission approval.

Suite 240 Charlotte, NC 28204 Phone: 704.503.9595

E-mail:

2110

2114

2118

2122

2126

2201

Suite 240 Charlotte, NC 28204 Phone: 704.503.9595 E-mail: brooks.alb@icloud.com lauer.alb@icloud.com HDC MEETING DATE: SEPTEMBER, 2019 #: -DOCKE<sup>-</sup> HDC This architectural package will expire on December 3' 2019 @ 11:59 PM if building permit is not acquired prior to expiration date. This drawing and the design shown is the property of ALB Architecture and is not to be reproduced or copied in whole or in part. Its use on any other project is prohibited. This drawing is to be returned upon request. ALBArchitecture 2121 Sarah Marks Avenue, Charlotte, NC 28203 POLVIKA RESIDENCE Designed Exclusively For the: PROJECT #: 19021 ISSUED: 3 SEPT 2019 REVISIONS: CONTEXT/ADJACENT STRUCTURES