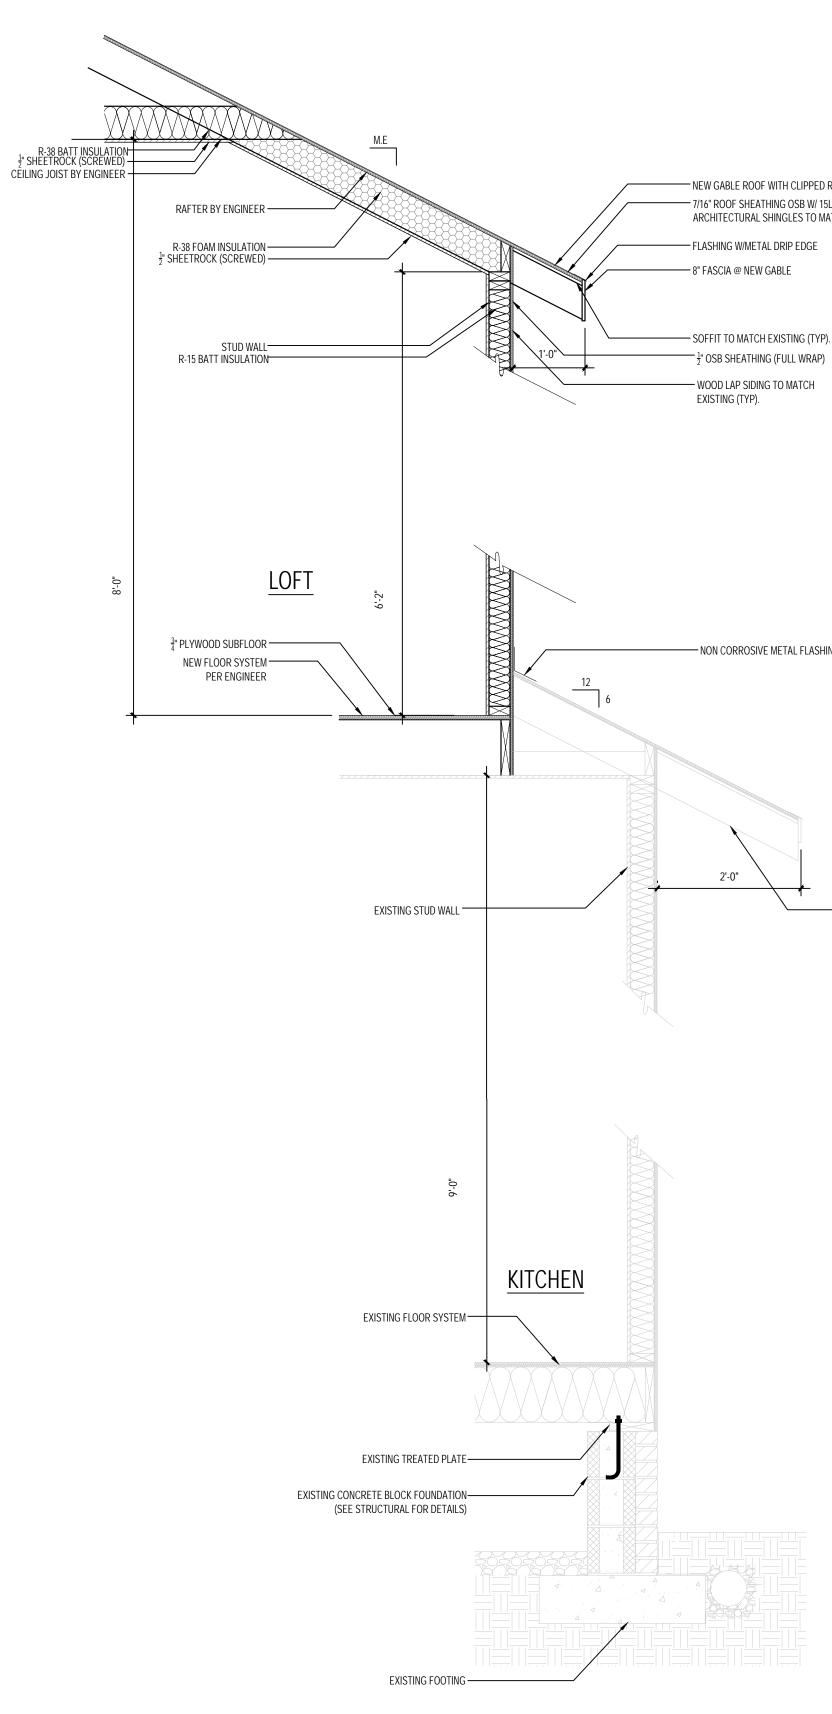

#### **Existing Conditions**

The existing structure is a one-story Bungalow style house constructed in 1926. Architectural features include a hipped main roof with engaged front porch supported by a square brick column, and a small centered hip-roof dormer. Siding material is wood German lap. Existing masonry is not painted except the stairs and pier caps. Lot size is approximately 50' x 125'. The house height is approximately 20.2'. Adjacent structures are 1-2 story single family houses.

#### Proposal

The proposal is a cross gable addition toward the rear of the house and an 8' rear addition. Height increase is 3'-3 ¼". The screened in front porch will be opened and front porch repaired. Materials include wood German lap siding, wood shake siding, and brick to match existing. The proposal will also add windows on the right elevation and remove/change the configuration of windows on the left elevation. One of the front doors will be replaced. New roof and window trim details will match existing. A garage addition is also proposed. One 12" hackberry tree is proposal for removal in the rear yard. The rest of the trees proposed for removal are 10" or less and may be removed without Commission approval.

#### Revised Proposal – September 11

- Addition height increase reduced to 2'-11".
- Addition begins further back from the front of the house and uses hip roofs.
- Roof form changed on left, right, and rear elevations.
- Front door design changed to match original windows.