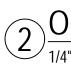

#### Revised Proposal – September 11

- Addition height increase reduced to 2'-11".
- Addition begins further back from the front of the house and uses hip roofs.
- Roof form changed on left, right, and rear elevations.
- Front door design changed to match original windows.

- 5. Maintain the existing roof pitch. Roof lines for new additions should be secondary to those of the existing structure. The original roof as visible from the public right-of-way should not be raised.
- 6. Make sure that the design of a new addition is compatible with the existing building. The new work should be differentiated from the old while being compatible with its massing, form, scale, directional expression, roof forms and materials, foundation, fenestration, and materials.