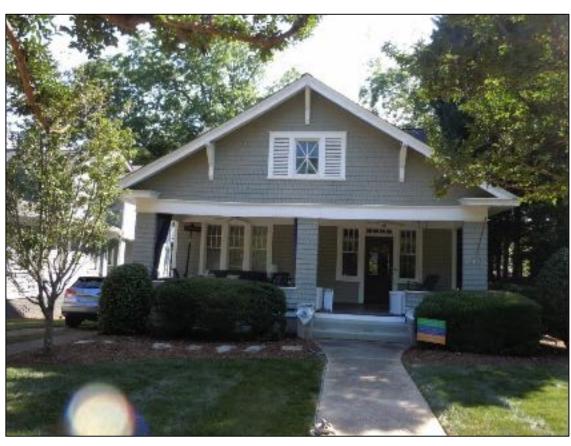

#### Proposal

The proposal is a cross gable addition toward the rear of the house and an 8' rear addition. Height increase is 3'-3 ¼". The screened in front porch will be opened and front porch repaired. Materials include wood German lap siding, wood shake siding, and brick to match existing. The proposal will also add windows on the right elevation and remove/change the configuration of windows on the left elevation. One of the front doors will be replaced. New roof and window trim details will match existing. A garage addition is also proposed. One 12" hackberry tree is proposal for removal in the rear yard. The rest of the trees proposed for removal are 10" or less and may be removed without Commission approval.

#### Revised Proposal – September 11

- Addition height increase reduced to 2'-11".
- Addition begins further back from the front of the house and uses hip roofs.
- Roof form changed on left, right, and rear elevations.
- Front door design changed to match original windows.