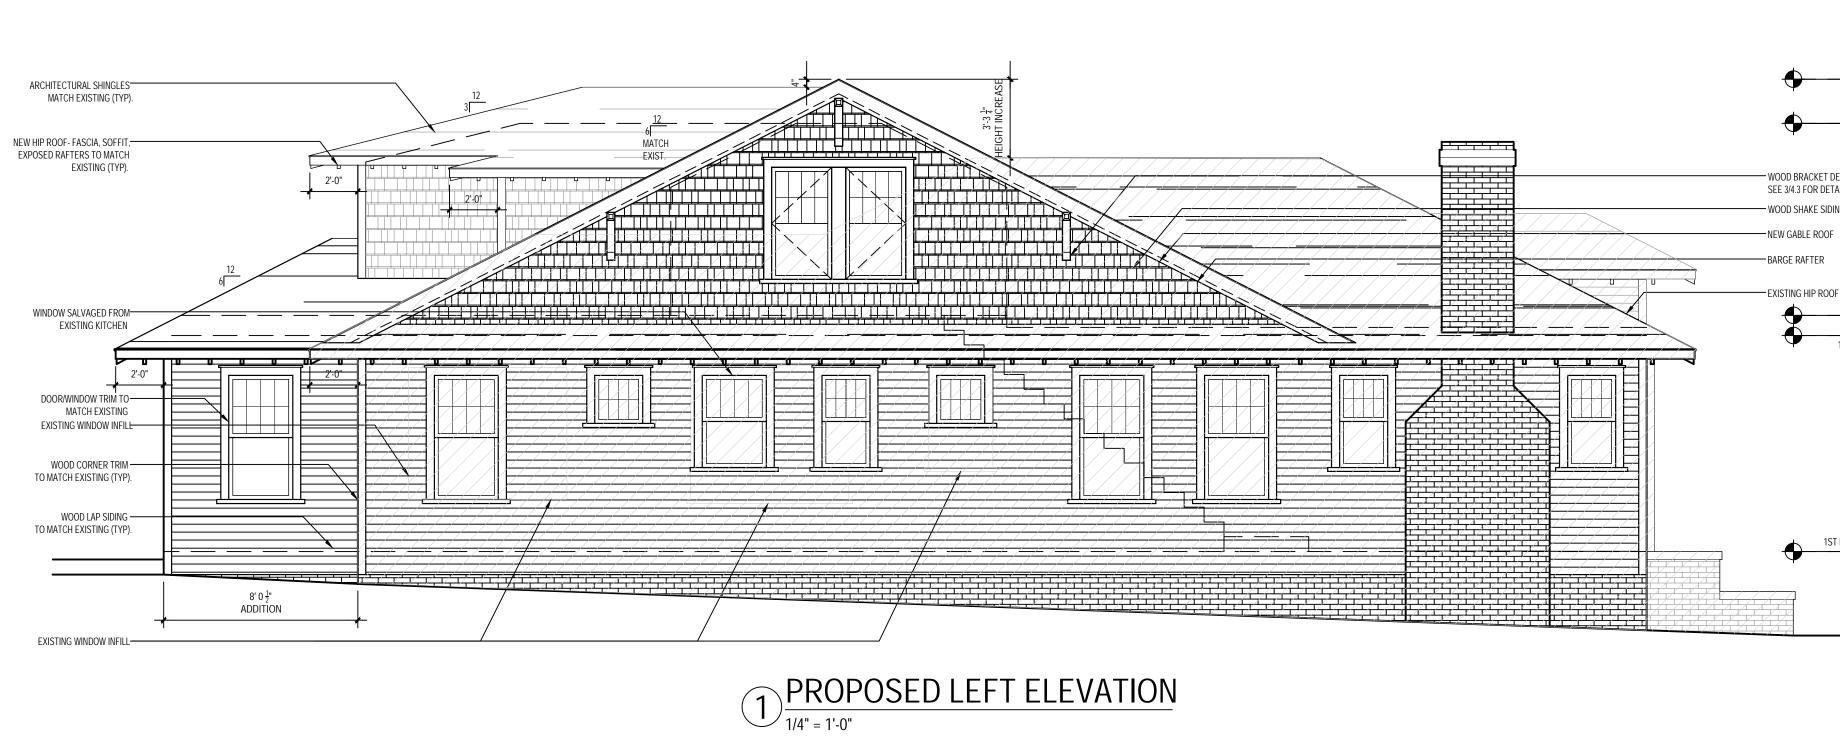

#### Proposal

The proposal is a cross gable addition toward the rear of the house and an 8' rear addition. Height increase is 3'-3 ¼". The screened in front porch will be opened and front porch repaired. Materials include wood German lap siding, wood shake siding, and brick to match existing. The proposal will also add windows on the right elevation and remove/change the configuration of windows on the left elevation. One of the front doors will be replaced. New roof and window trim details will match existing. A garage addition is also proposed. One 12" hackberry tree is proposal for removal in the rear yard. The rest of the trees proposed for removal are 10" or less and may be removed without Commission approval.

#### Revised Proposal – September 11

- Addition height increase reduced to 2'-11".
- Addition begins further back from the front of the house and uses hip roofs.
- Roof form changed on left, right, and rear elevations.
- Front door design changed to match original windows.

- 5. Maintain the existing roof pitch. Roof lines for new additions should be secondary to those of the existing structure. The original roof as visible from the public right-of-way should not be raised.
- 6. Make sure that the design of a new addition is compatible with the existing building. The new work should be differentiated from the old while being compatible with its massing, form, scale, directional expression, roof forms and materials, foundation, fenestration, and materials.