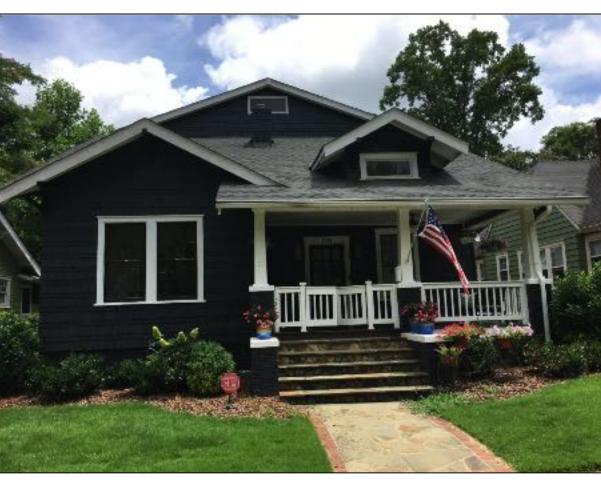

#### **Existing Conditions**

The existing structure is a one-story Bungalow style house constructed in 1926. Architectural features include a hipped main roof with engaged front porch supported by a square brick column, and a small centered hip-roof dormer. Siding material is wood German lap. Existing masonry is not painted except the stairs and pier caps. Lot size is approximately 50' x 125'. The house height is approximately 20.2'. Adjacent structures are 1-2 story single family houses.

#### Proposal

The proposal is a cross gable addition toward the rear of the house and an 8' rear addition. Height increase is 3'-3 ¼". The screened in front porch will be opened and front porch repaired. Materials include wood German lap siding, wood shake siding, and brick to match existing. The proposal will also add windows on the right elevation and remove/change the configuration of windows on the left elevation. One of the front doors will be replaced. New roof and window trim details will match existing. A garage addition is also proposed. One 12" hackberry tree is proposal for removal in the rear yard. The rest of the trees proposed for removal are 10" or less and may be removed without Commission approval.