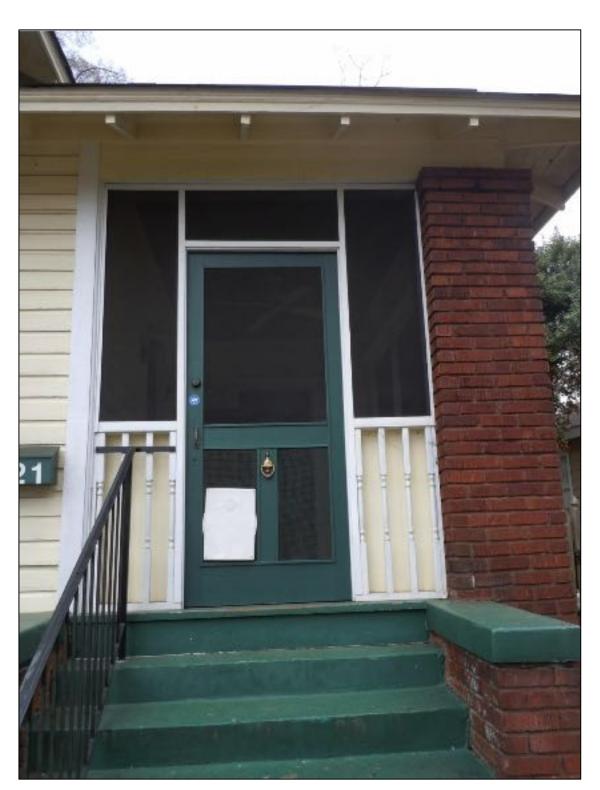

### The application was continued from August for the following items:

- Additions, page 7.2, numbers 1 and 5
- **Roofs**, page 4.5, the preamble and number 2, preserve original roof shapes
- Front Doors and Entrances, page 4.10, number 2, proposed door does not comply

#### **Existing Conditions**

The existing structure is a one-story Bungalow style house constructed in 1926. Architectural features include a hipped main roof with engaged front porch supported by a square brick column, and a small centered hip-roof dormer. Siding material is wood German lap. Existing masonry is not painted except the stairs and pier caps. Lot size is approximately 50' x 125'. The house height is approximately 20.2'. Adjacent structures are 1-2 story single family houses.

#### Revised Proposal – September 11

- Addition height increase reduced to 2'-11".
- Addition begins further back from the front of the house and uses hip roofs.
- Roof form changed on left, right, and rear elevations.
- Front door design changed to match original windows.