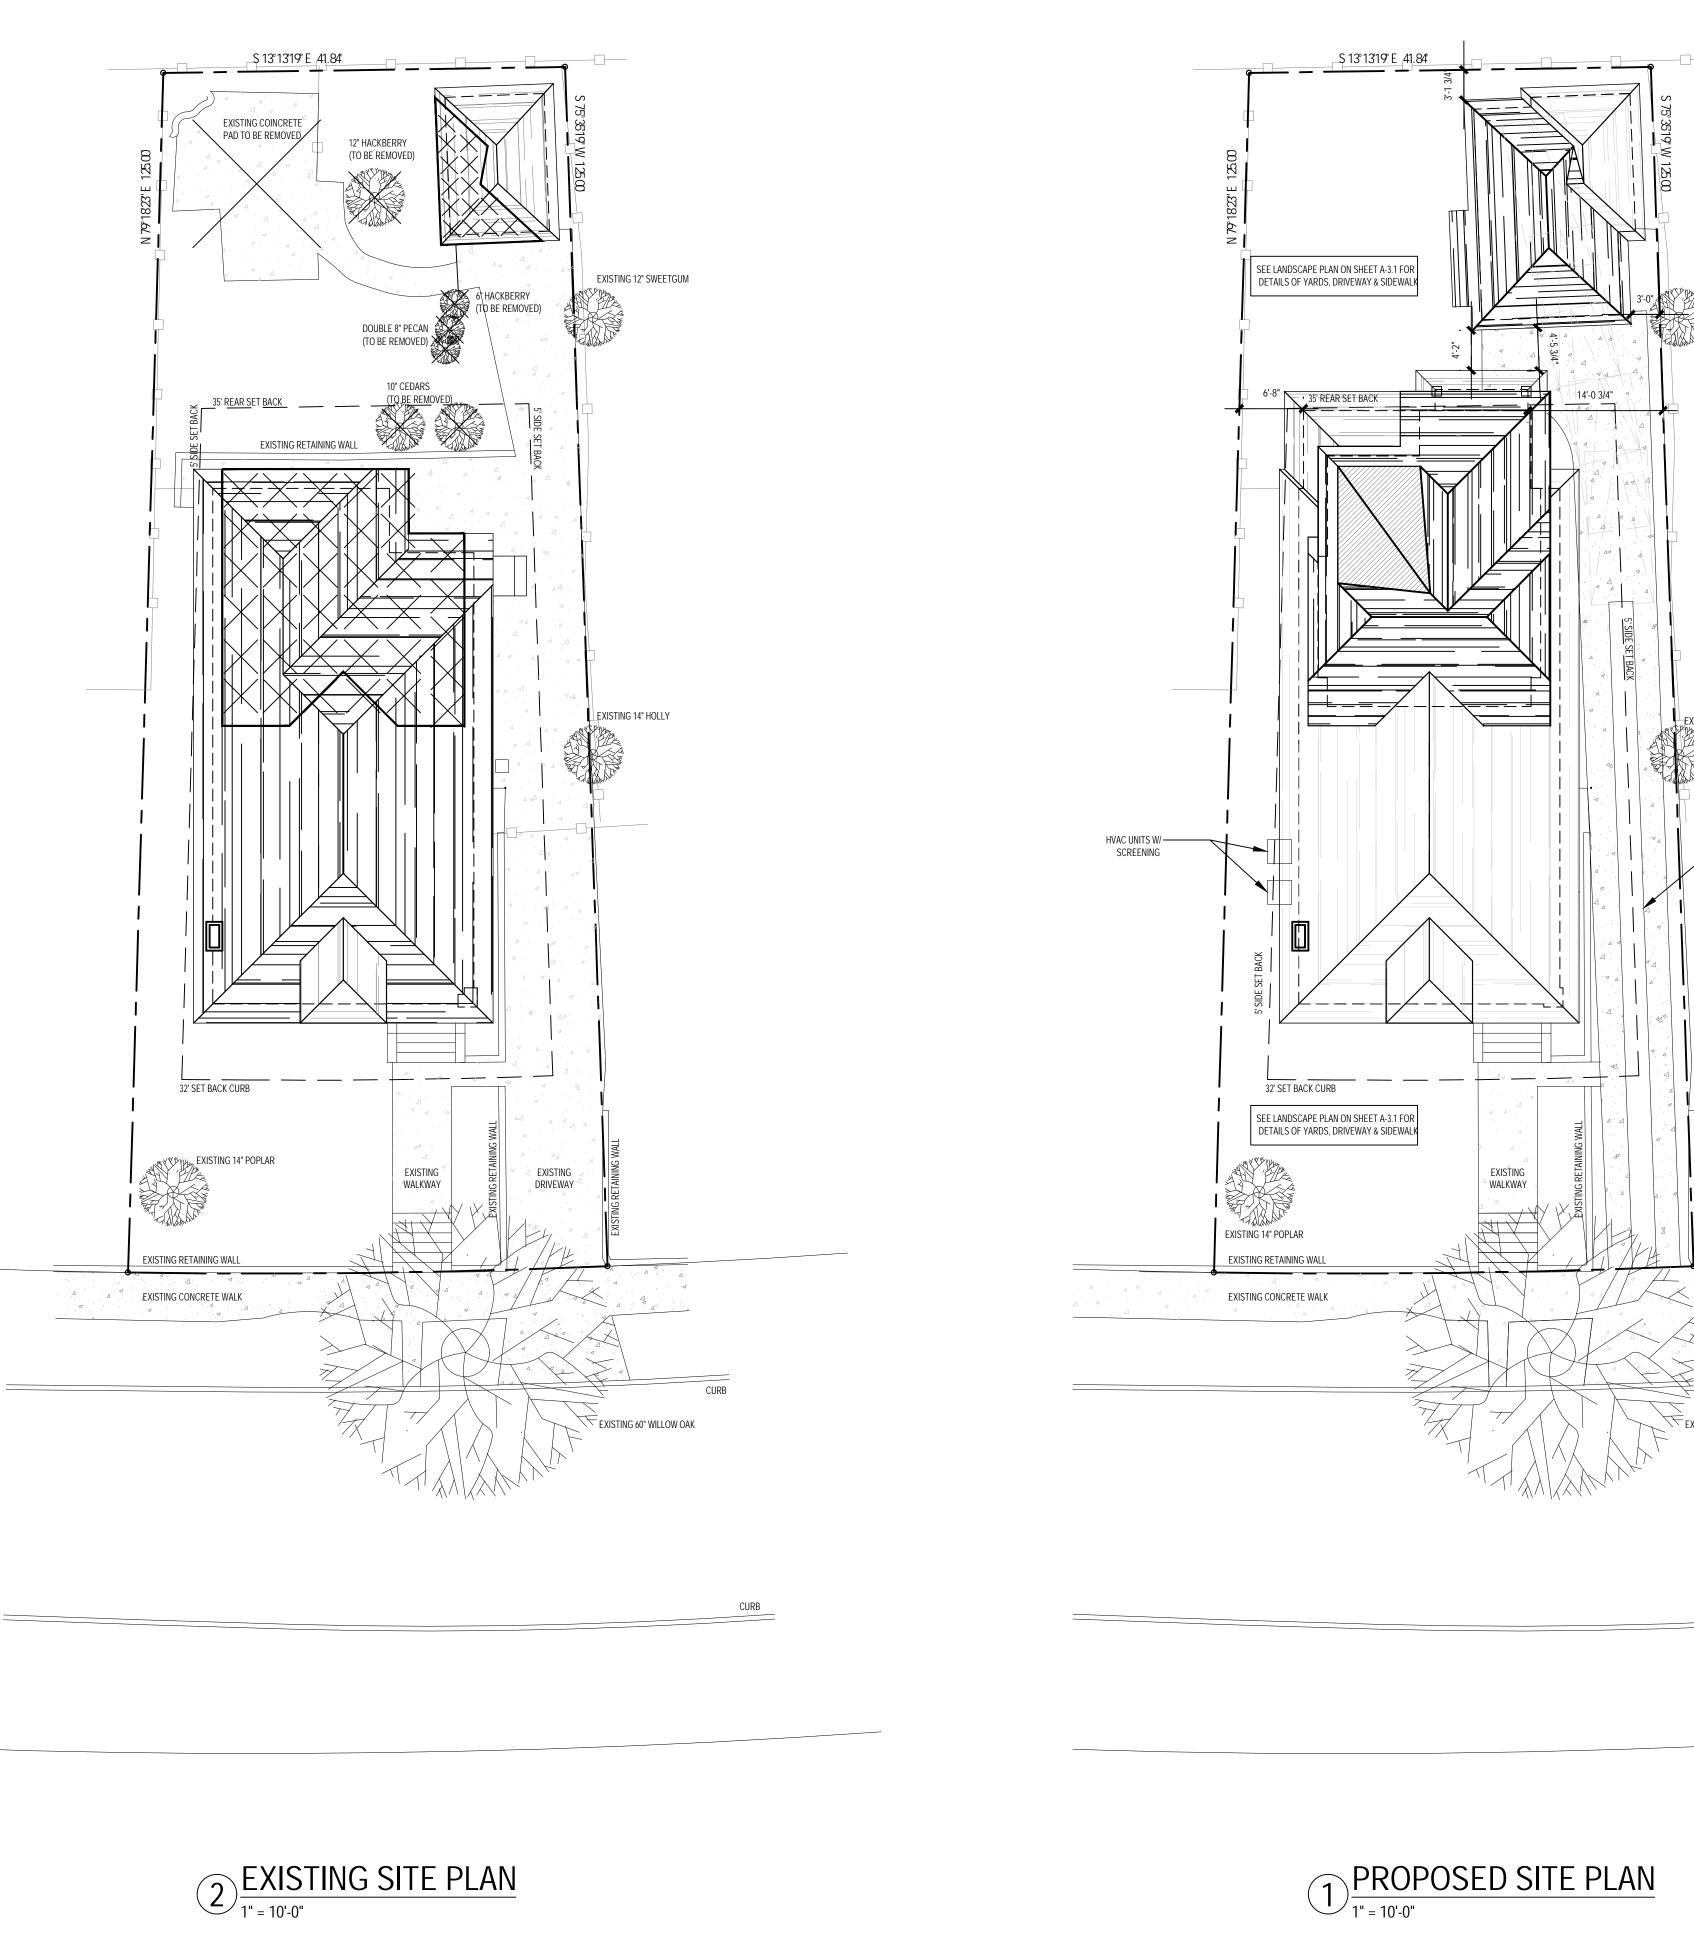

|                      |                                                                                                                                                                                                                                                                                                                                                                                                                                                                                                                                                                                                                                                                                                                                                                                                                                                                                                                                                                                                                                                                                                                                                                                                                                                                                                                                                                                                                                                                                                                                                                                                                                                                                                                                                                                                                                                                                                                                                                                                                 | AB Architecture<br>ALB Architecture<br>1200 E. Morehead St.<br>Suite 240<br>Charlotte, NC 28204<br>Phone: 704.503.9595<br>E-mail:<br>brooks.alb@icloud.com<br>lauer.alb@icloud.com                                                                            |
|----------------------|-----------------------------------------------------------------------------------------------------------------------------------------------------------------------------------------------------------------------------------------------------------------------------------------------------------------------------------------------------------------------------------------------------------------------------------------------------------------------------------------------------------------------------------------------------------------------------------------------------------------------------------------------------------------------------------------------------------------------------------------------------------------------------------------------------------------------------------------------------------------------------------------------------------------------------------------------------------------------------------------------------------------------------------------------------------------------------------------------------------------------------------------------------------------------------------------------------------------------------------------------------------------------------------------------------------------------------------------------------------------------------------------------------------------------------------------------------------------------------------------------------------------------------------------------------------------------------------------------------------------------------------------------------------------------------------------------------------------------------------------------------------------------------------------------------------------------------------------------------------------------------------------------------------------------------------------------------------------------------------------------------------------|---------------------------------------------------------------------------------------------------------------------------------------------------------------------------------------------------------------------------------------------------------------|
| SYSTING 12' SWEETGUM |                                                                                                                                                                                                                                                                                                                                                                                                                                                                                                                                                                                                                                                                                                                                                                                                                                                                                                                                                                                                                                                                                                                                                                                                                                                                                                                                                                                                                                                                                                                                                                                                                                                                                                                                                                                                                                                                                                                                                                                                                 | HDC DOCKET #:<br>HDC 2019-000<br>HDC 2019-000<br>HDC 2019-000<br>HDC 2019-000                                                                                                                                                                                 |
| EXISTING 14" HOLLY   |                                                                                                                                                                                                                                                                                                                                                                                                                                                                                                                                                                                                                                                                                                                                                                                                                                                                                                                                                                                                                                                                                                                                                                                                                                                                                                                                                                                                                                                                                                                                                                                                                                                                                                                                                                                                                                                                                                                                                                                                                 | This drawing and the design shown is<br>the property of ALB Architecture and is<br>not to be reproduced or copied in<br>whole or in part. Its use on any other<br>project is prohibited. This drawing is to<br>be returned upon request.<br>© ALBArchitecture |
| TURD                 |                                                                                                                                                                                                                                                                                                                                                                                                                                                                                                                                                                                                                                                                                                                                                                                                                                                                                                                                                                                                                                                                                                                                                                                                                                                                                                                                                                                                                                                                                                                                                                                                                                                                                                                                                                                                                                                                                                                                                                                                                 | Designed Exclusively For the:<br>POLVIKA RESIDENCE<br>2121 Sarah Marks Avenue, Charlotte, NC 28203                                                                                                                                                            |
|                      | NOTE:   CONCRETE   GRAVEL   RETAINING WALL   PAVER SYSTEM     Image: Note of the set of | PROJECT #: 19021<br>ISSUED: 3 SEPT 2019<br>REVISIONS:                                                                                                                                                                                                         |
|                      | LEGEND:<br>BOUNDARY LINE:<br>OVERHEAD UTILITIES:<br>FENCE (TYPE NOTED):<br>UTILITY POLE:<br>KW: RIGHT OF WAY<br>E/P: EDGE OF PAVEMENT<br>C/L: CENTERLINE                                                                                                                                                                                                                                                                                                                                                                                                                                                                                                                                                                                                                                                                                                                                                                                                                                                                                                                                                                                                                                                                                                                                                                                                                                                                                                                                                                                                                                                                                                                                                                                                                                                                                                                                                                                                                                                        | EXISTING SITE PLAN<br>A-3.0<br>OF: FIFTEEN                                                                                                                                                                                                                    |

architectur ALB Architecture NOTE : 1200 E. Morehead St. Suite 240 ALL PATIOS & WALKS ARE OF PERVIOUS Charlotte, NC 28204 DESIGN (DRY-SET ON GRANITE FINES). Phone: 704.503.9595 PERCENTAGE OF PERVIOUS COVER FAR EXCEEDS 50%, AND EXCEEDS THAT -mail: OF EARLIER BACKYARD ( I. C. BEFORE brooks.alb@icloud.com HOUSE ADDITION) WHICH INCLUDED LARGE lauer.alb@icloud.com AREAS OF POURED- CONCRETE PATTO FUNCES. DATE: HDC MEETING SEPTEMBER, 201 PAUERS HDC architectural package will expire on December 19 @ 11:59 PM if building permit is not acquired to expiration date. his drawing and the design shown is the property of ALB Architecture and i not to be reproduced or copied in whole or in part. Its use on any other 9-6" WIDTH CONCRETE project is prohibited. This drawing is t e returned upon request. DRIVEWAY, 4"THICK W/ FIBERMESH 150 MIXED IN ALBArchitecture FOR REINFORCEMENT .... CONTROL JTS. SAWCUT 1" DEEP WITHIN 12 HOURS OF POUR-AND-FIMISH. AS SHOWAI &' APART (MAY. 11') .... 18" WIDTH PLANTING EX/ST. STRIP IN CENTER, HALLY 28203 PLANTED W/ DWARF MONDO GRASS, 4" pot @ 12-14" O.C. (INCLUDE SLEEVES UNDER NC DRIVEWAY FOR DRIP IRRIG.) SIDENCI For the: Charlotte, **Designed Exclusively** Avenue, RE EXIST. CONC. STERS TO REMAIN; PAINT TO BE RMV'D. FROM KNEEWALLS BY GENTLEST MEANS POSSIBLE; ADD HANDRAIL TO ONE Y SIDE, IN ACCORDANCE WITH VIK Marks 2018 RESID. CODE SECTION R311.7.8 POL NEW POURED CONCRETE Sarah WALK TO REPLACE EXIST. CRACKED & SUNKEN WALK, SAME 6' WIDTH, W/ BRICK ROWLOCK BORDER; ONE 21 BRICK STEP UP FROM DRIVEWAY 21 CORNER FLUSH W/ DRNEWAY GRADE (RMV. L.S. TIMBERS # SLOPE PLT'G. BED UP TO UULK) EYIST. LARGE WILLOW PROJECT #: 19021 ISSUED: 3 SEPT 2019 **REVISIONS:** OAK AVE K PROPOSED LANDSCAPE PLAN 1 PROPOSED LANDSCAPE PLAN (BY OTHERS) A-3 OF: FIFTEEN