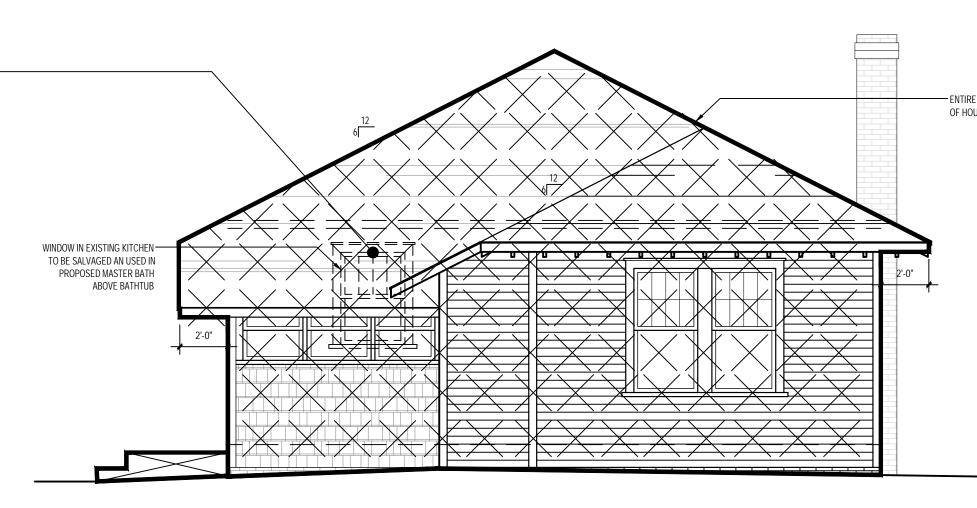

#### **Existing Conditions**

The existing structure is a one-story Bungalow style house constructed in 1926. Architectural features include a hipped main roof with engaged front porch supported by a square brick column, and a small centered hip-roof dormer. Siding material is wood German lap. Existing masonry is not painted except the stairs and pier caps. Lot size is approximately 50' x 125'. The house height is approximately 20.2'. Adjacent structures are 1-2 story single family houses.

#### Proposal

The proposal is a cross gable addition toward the rear of the house and an 8' rear addition. Height increase is 3'-3 ¼". The screened in front porch will be opened and front porch repaired. Materials include wood German lap siding, wood shake siding, and brick to match existing. The proposal will also add windows on the right elevation and remove/change the configuration of windows on the left elevation. One of the front doors will be replaced. New roof and window trim details will match existing. A garage addition is also proposed. One 12" hackberry tree is proposal for removal in the rear yard. The rest of the trees proposed for removal are 10" or less and may be removed without Commission approval.