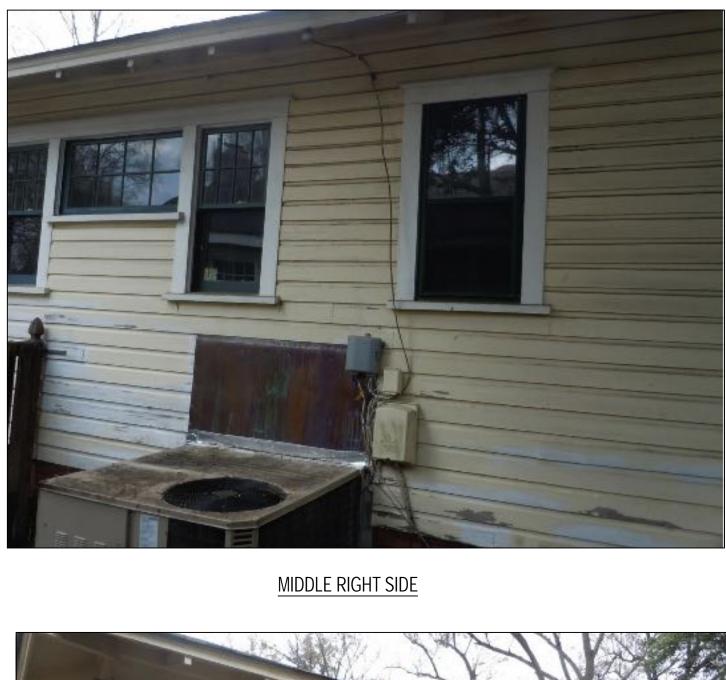

#### **Existing Conditions**

The existing structure is a one-story Bungalow style house constructed in 1926. Architectural features include a hipped main roof with engaged front porch supported by a square brick column, and a small centered hip-roof dormer. Siding material is wood German lap. Existing masonry is not painted except the stairs and pier caps. Lot size is approximately 50' x 125'. The house height is approximately 20.2'. Adjacent structures are 1-2 story single family houses.

#### Proposal

The proposal is a cross gable addition toward the rear of the house and an 8' rear addition. Height increase is 3'-3 ¼". The screened in front porch will be opened and front porch repaired. Materials include wood German lap siding, wood shake siding, and brick to match existing. The proposal will also add windows on the right elevation and remove/change the configuration of windows on the left elevation. One of the front doors will be replaced. New roof and window trim details will match existing. A garage addition is also proposed. One 12" hackberry tree is proposal for removal in the rear yard. The rest of the trees proposed for removal are 10" or less and may be removed without Commission approval.