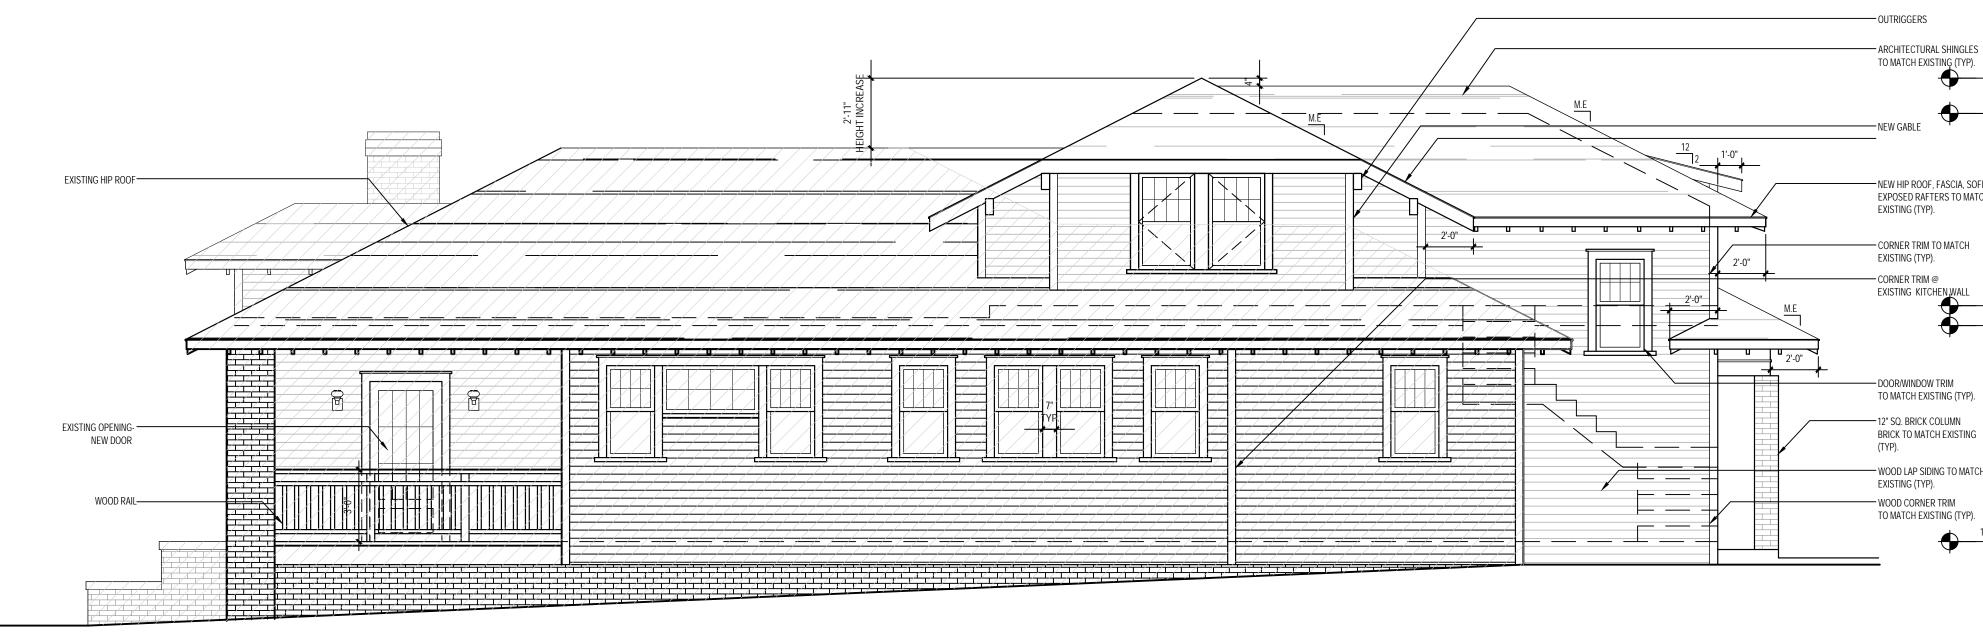

#### Proposal

The proposal is a cross gable addition toward the rear of the house and an 8' rear addition. Height increase is 3'-3 ¼". The screened in front porch will be opened and front porch repaired. Materials include wood German lap siding, wood shake siding, and brick to match existing. The proposal will also add windows on the right elevation and remove/change the configuration of windows on the left elevation. One of the front doors will be replaced. New roof and window trim details will match existing. A garage addition is also proposed. One 12" hackberry tree is proposal for removal in the rear yard. The rest of the trees proposed for removal are 10" or less and may be removed without Commission approval.

#### Revised Proposal – September 11

- Addition height increase reduced to 2'-11".
- Addition begins further back from the front of the house and uses hip roofs.
- Roof form changed on left, right, and rear elevations.
- Front door design changed to match original windows.

- 5. Maintain the existing roof pitch. Roof lines for new additions should be secondary to those of the existing structure. The original roof as visible from the public right-of-way should not be raised.
- 6. Make sure that the design of a new addition is compatible with the existing building. The new work should be differentiated from the old while being compatible with its massing, form, scale, directional expression, roof forms and materials, foundation, fenestration, and materials.