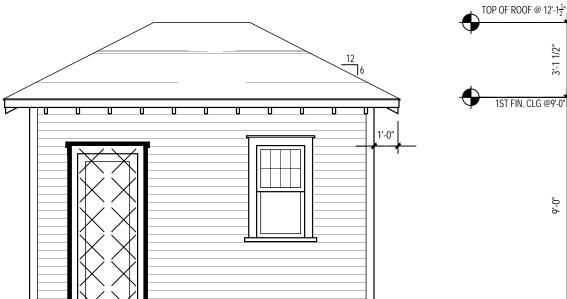

#### **Existing Conditions**

The existing structure is a one-story Bungalow style house constructed in 1926. Architectural features include a hipped main roof with engaged front porch supported by a square brick column, and a small centered hip-roof dormer. Siding material is wood German lap. Existing masonry is not painted except the stairs and pier caps. Lot size is approximately 50' x 125'. The house height is approximately 20.2'. Adjacent structures are 1-2 story single family houses.

#### Proposal

The proposal is a cross gable addition toward the rear of the house and an 8' rear addition. Height increase is 3'-3 ¼". The screened in front porch will be opened and front porch repaired. Materials include wood German lap siding, wood shake siding, and brick to match existing. The proposal will also add windows on the right elevation and remove/change the configuration of windows on the left elevation. One of the front doors will be replaced. New roof and window trim details will match existing. A garage addition is also proposed. One 12" hackberry tree is proposal for removal in the rear yard. The rest of the trees proposed for removal are 10" or less and may be removed without Commission approval.