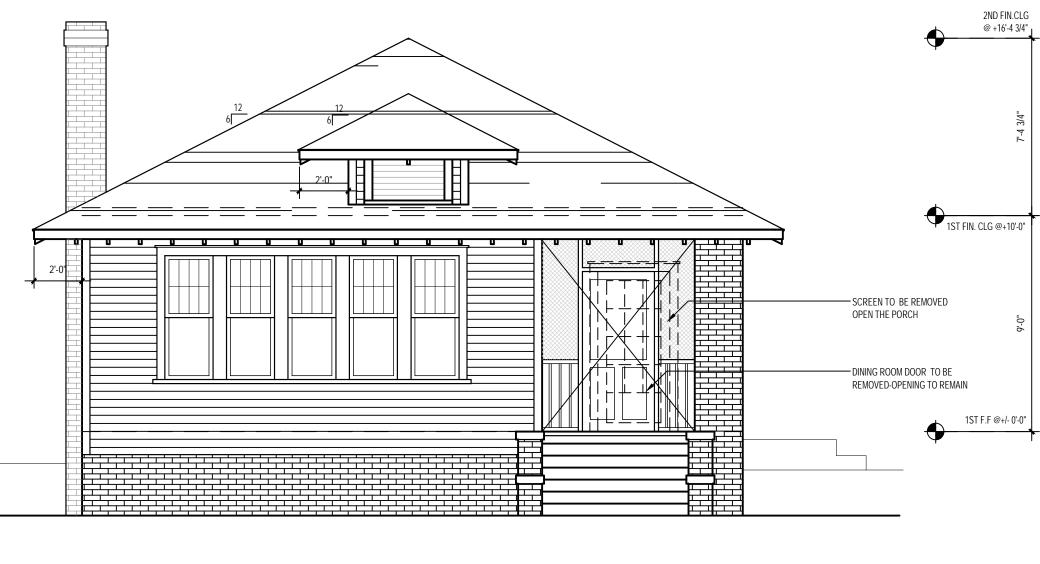

#### **Existing Conditions**

The existing structure is a one-story Bungalow style house constructed in 1926. Architectural features include a hipped main roof with engaged front porch supported by a square brick column, and a small centered hip-roof dormer. Siding material is wood German lap. Existing masonry is not painted except the stairs and pier caps. Lot size is approximately 50' x 125'. The house height is approximately 20.2'. Adjacent structures are 1-2 story single family houses.

#### Proposal

The proposal is a cross gable addition toward the rear of the house and an 8' rear addition. Height increase is 3'-3 ¼". The screened in front porch will be opened and front porch repaired. Materials include wood German lap siding, wood shake siding, and brick to match existing. The proposal will also add windows on the right elevation and remove/change the configuration of windows on the left elevation. One of the front doors will be replaced. New roof and window trim details will match existing. A garage addition is also proposed. One 12" hackberry tree is proposal for removal in the rear yard. The rest of the trees proposed for removal are 10" or less and may be removed without Commission approval.

<u>FRONT PORCH</u> REMOVE SCREEN, OPEN FRONT PORCH GREEN PAINT TO BE REMOVED

EXMAPLES OF HOUSES WITH COMBINATION OF FENESTRATION W/DIAMOND PATTERN

FRONT YARD RETAINING TO BE REPLACE WITH CURB AND RECESSED PLANTER AS RETAINING & CRACKED CONNECTING CONCRETE WALK TO BE REPLACED WITH NEW & A BRICK BORDER TO BE ADDED