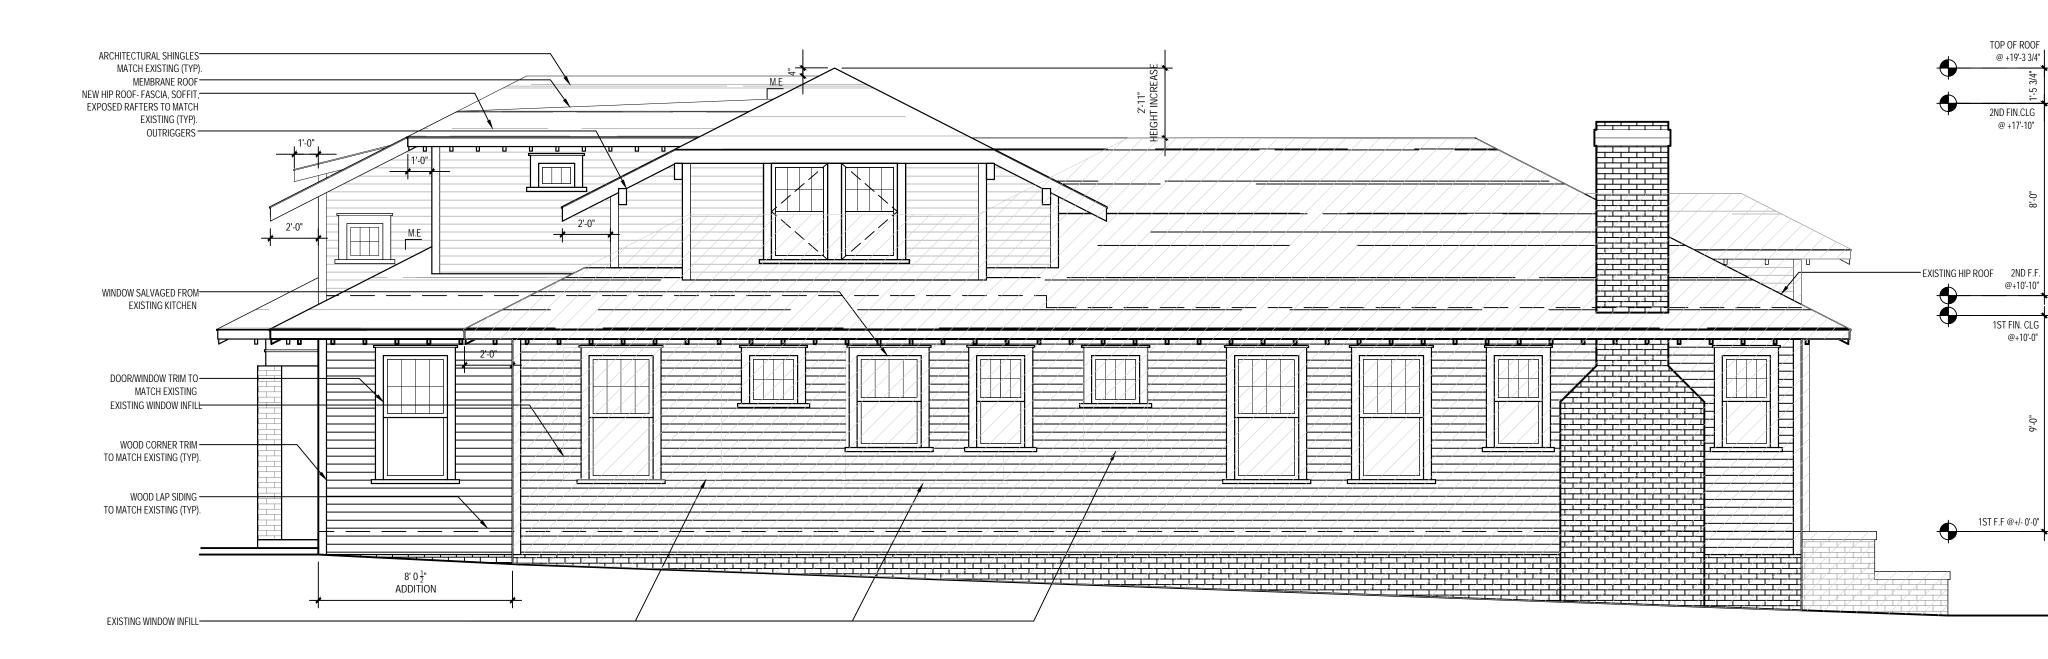

#### Proposal

The proposal is a cross gable addition toward the rear of the house and an 8' rear addition. Height increase is 3'-3 ¼". The screened in front porch will be opened and front porch repaired. Materials include wood German lap siding, wood shake siding, and brick to match existing. The proposal will also add windows on the right elevation and remove/change the configuration of windows on the left elevation. One of the front doors will be replaced. New roof and window trim details will match existing. A garage addition is also proposed. One 12" hackberry tree is proposal for removal in the rear yard. The rest of the trees proposed for removal are 10" or less and may be removed without Commission approval.

#### Revised Proposal – September 11

- Addition height increase reduced to 2'-11".
- Addition begins further back from the front of the house and uses hip roofs.
- Roof form changed on left, right, and rear elevations.
- Front door design changed to match original windows.

- 5. Maintain the existing roof pitch. Roof lines for new additions should be secondary to those of the existing structure. The original roof as visible from the public right-of-way should not be raised.
- 6. Make sure that the design of a new addition is compatible with the existing building. The new work should be differentiated from the old while being compatible with its massing, form, scale, directional expression, roof forms and materials, foundation, fenestration, and materials.