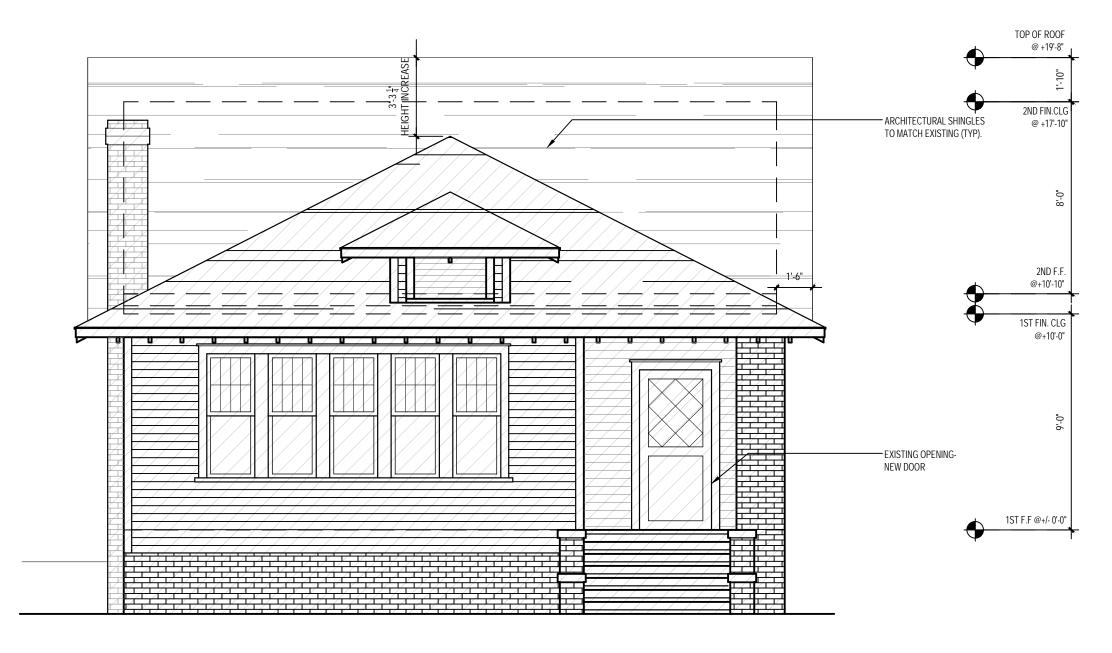

#### Proposal

The proposal is a cross gable addition toward the rear of the house and an 8' rear addition. Height increase is 3'-3 ¼". The screened in front porch will be opened and front porch repaired. Materials include wood German lap siding, wood shake siding, and brick to match existing. The proposal will also add windows on the right elevation and remove/change the configuration of windows on the left elevation. One of the front doors will be replaced. New roof and window trim details will match existing. A garage addition is also proposed. One 12" hackberry tree is proposal for removal in the rear yard. The rest of the trees proposed for removal are 10" or less and may be removed without Commission approval.

#### Revised Proposal – September 11

- Addition height increase reduced to 2'-11".
- Addition begins further back from the front of the house and uses hip roofs.
- Roof form changed on left, right, and rear elevations.
- Front door design changed to match original windows.