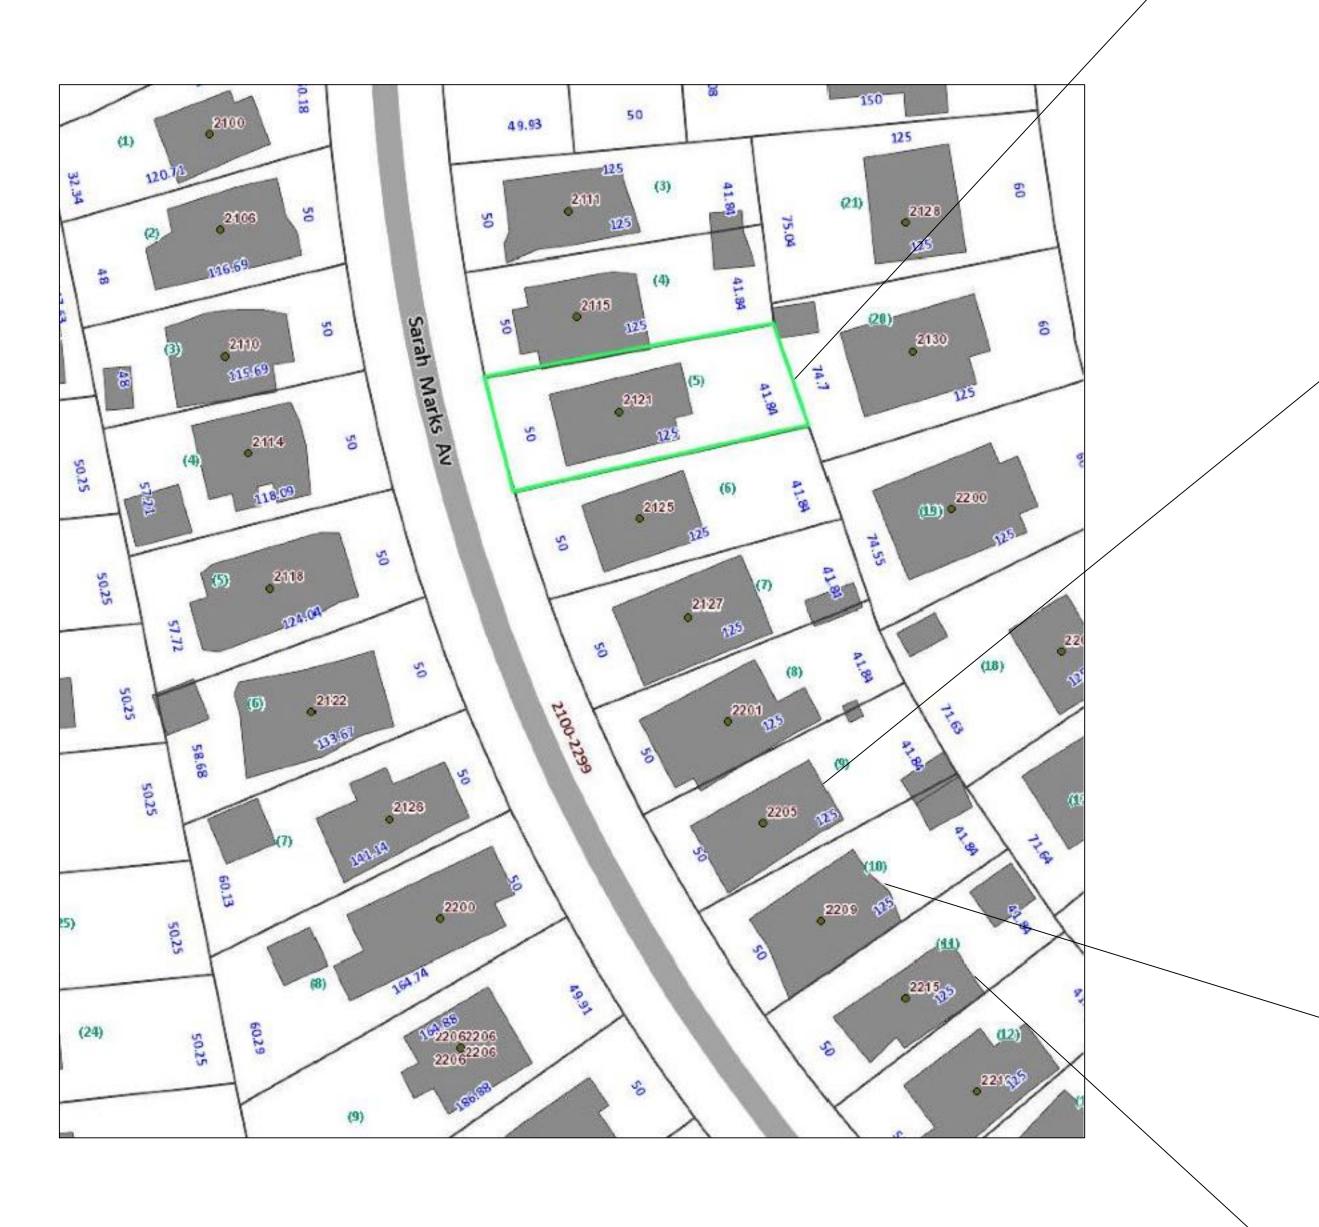

#### **Existing Conditions**

The existing structure is a one-story Bungalow style house constructed in 1926. Architectural features include a hipped main roof with engaged front porch supported by a square brick column, and a small centered hip-roof dormer. Siding material is wood German lap. Existing masonry is not painted except the stairs and pier caps. Lot size is approximately 50' x 125'. The house height is approximately 20.2'. Adjacent structures are 1-2 story single family houses.

#### Proposal

The proposal is a cross gable addition toward the rear of the house and an 8' rear addition. Height increase is 3'-3 ¼". The screened in front porch will be opened and front porch repaired. Materials include wood German lap siding, wood shake siding, and brick to match existing. The proposal will also add windows on the right elevation and remove/change the configuration of windows on the left elevation. One of the front doors will be replaced. New roof and window trim details will match existing. A garage addition is also proposed. One 12" hackberry tree is proposal for removal in the rear yard. The rest of the trees proposed for removal are 10" or less and may be removed without Commission approval.

Suite 240 Charlotte, NC 28204 Phone: 704.503.9595 E-mail: brooks.alb@icloud.com lauer.alb@icloud.com HDC MEETING DATE: SEPTEMBER, 2019 #: -DOCKE<sup>-</sup> HDC This architectural package will expire on December 3' 2019 @ 11:59 PM if building permit is not acquired prior to expiration date. This drawing and the design shown is the property of ALB Architecture and is not to be reproduced or copied in whole or in part. Its use on any other project is prohibited. This drawing is to be returned upon request. ALBArchitecture 2121 Sarah Marks Avenue, Charlotte, NC 28203 POLVIKA RESIDENCE Designed Exclusively For the: PROJECT #: 19021 ISSUED: 3 SEPT 2019 REVISIONS: CONTEXT/ADJACENT STRUCTURES

OF: FIFTEEN

architecture

ALB Architecture 1200 E. Morehead St.

2121 - SUBJECT HOUSE

| ALB Architecture<br>ALB Architecture<br>1200 E. Morehead St.<br>Suite 240<br>Charlotte, NC 28204<br>Phone: 704.503.9595<br>E-mail:<br>brooks.alb@icloud.com<br>lauer.alb@icloud.com                                   |
|-----------------------------------------------------------------------------------------------------------------------------------------------------------------------------------------------------------------------|
| HDC DOCKET #:<br>HDC 2019-000<br>HDC DOCKET #:<br>HDC 2019-000<br>HDC 2019-000<br>HDC 2019-000<br>HDC 2019-000<br>HDC 2019-000<br>HDC 2019-000<br>HDC 2019-000                                                        |
| the property of ALB Architecture and is<br>not to be reproduced or copied in<br>whole or in part. Its use on any other<br>project is prohibited. This drawing is to<br>be returned upon request.<br>© ALBArchitecture |
| Designed Exclusively <i>For</i> the:<br><b>POLVIKA RESIDENCE</b><br>2121 Sarah Marks Avenue, Charlotte, NC 28203                                                                                                      |
| PROJECT #: 19021<br>ISSUED: 3 SEPT 2019<br>REVISIONS:                                                                                                                                                                 |
| CONTEXT/ADJACENT<br>STRUCTURES<br>A-2.1<br>OF: FIFTEEN                                                                                                                                                                |