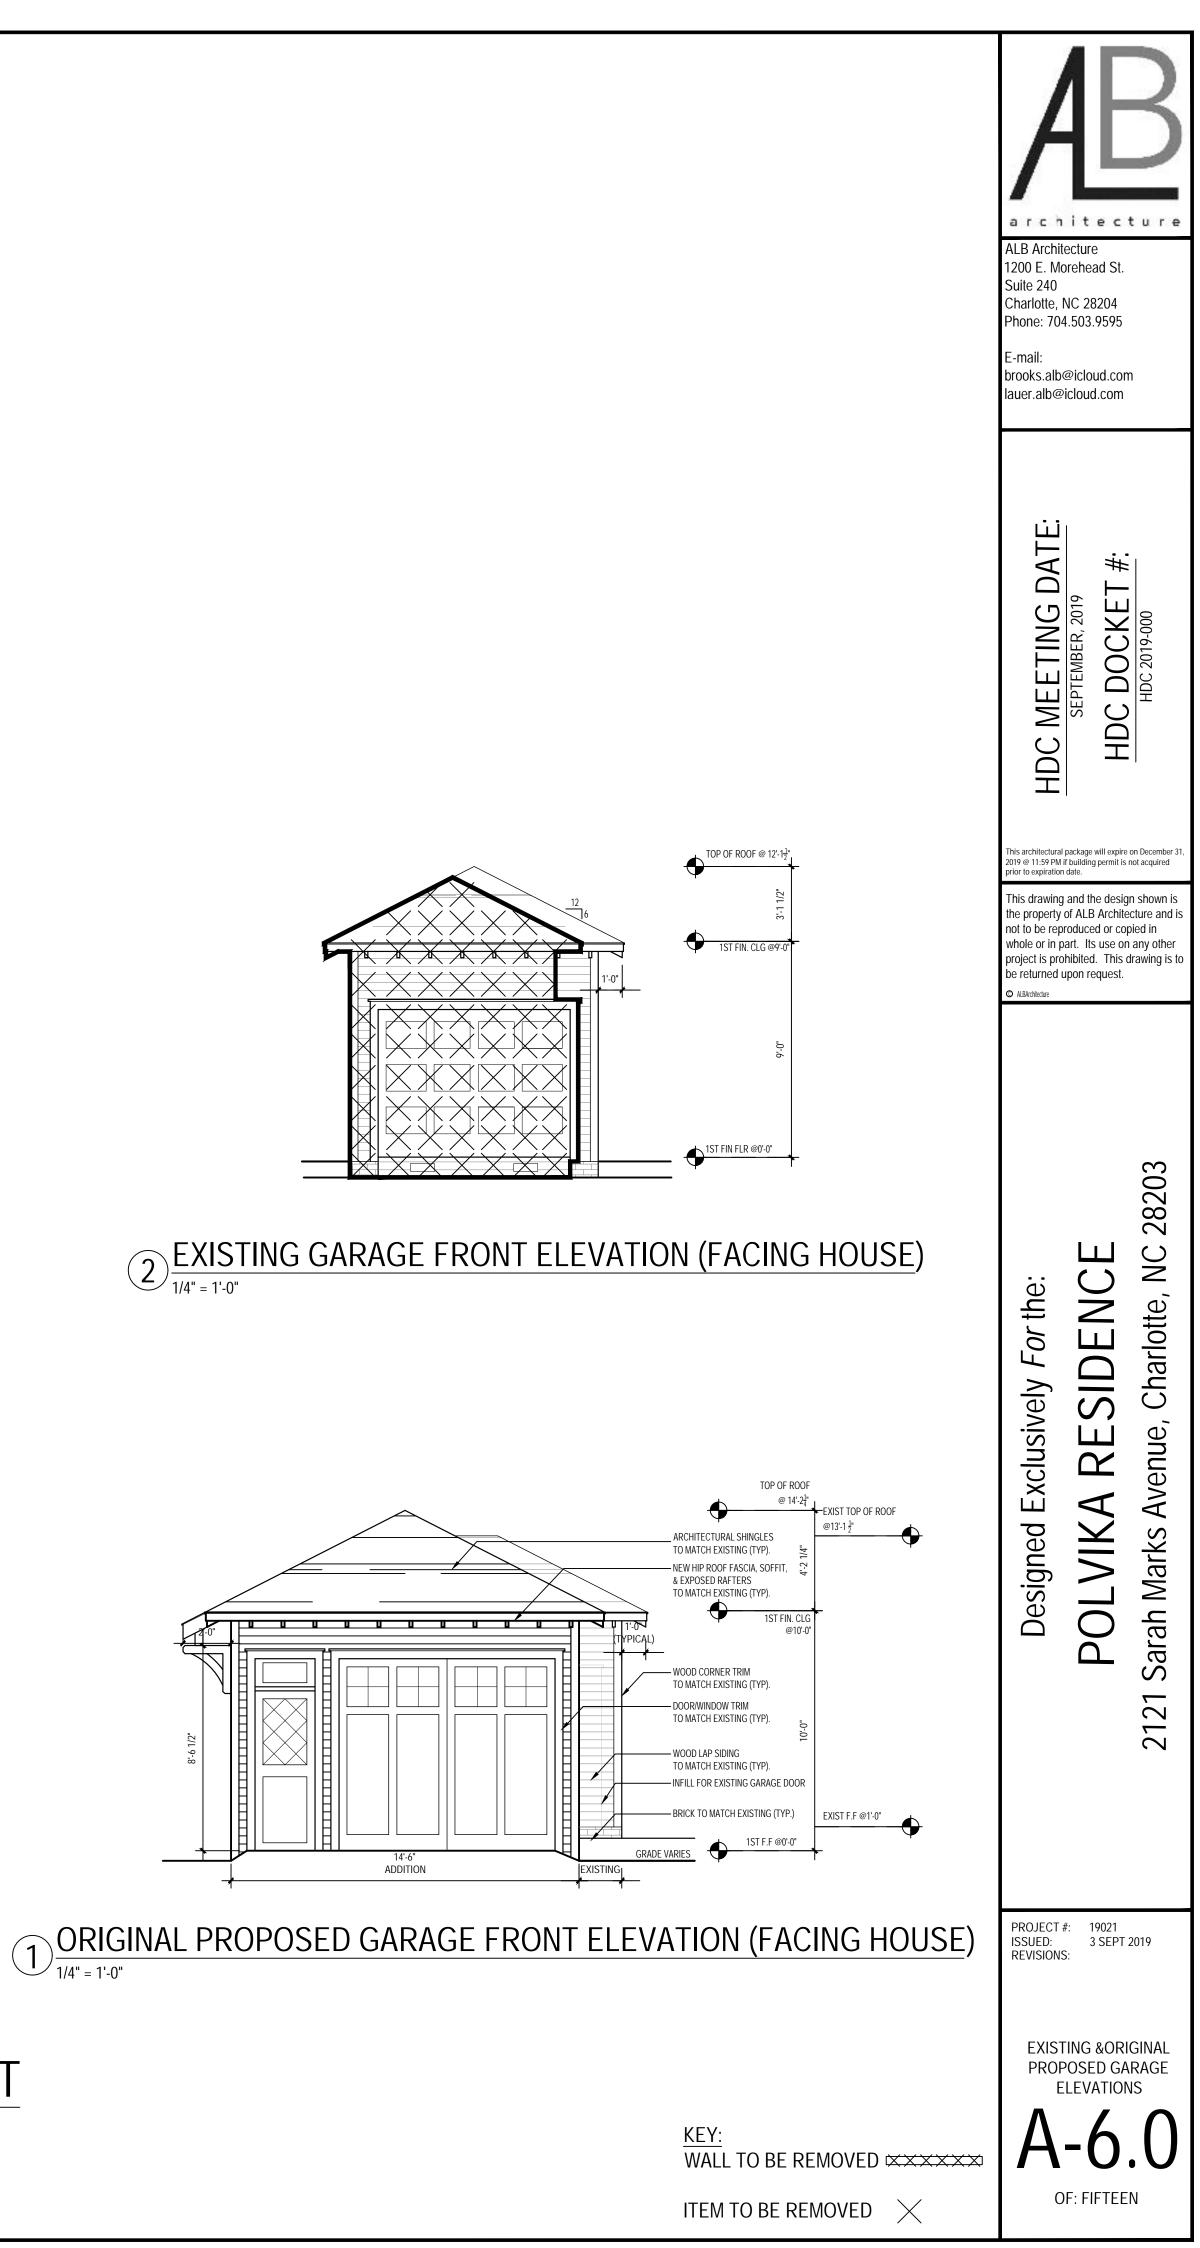

#### Proposal

The proposal is a cross gable addition toward the rear of the house and an 8' rear addition. Height increase is 3'-3 ¼". The screened in front porch will be opened and front porch repaired. Materials include wood German lap siding, wood shake siding, and brick to match existing. The proposal will also add windows on the right elevation and remove/change the configuration of windows on the left elevation. One of the front doors will be replaced. New roof and window trim details will match existing. A garage addition is also proposed. One 12" hackberry tree is proposal for removal in the rear yard. The rest of the trees proposed for removal are 10" or less and may be removed without Commission approval.

#### Revised Proposal – September 11

- Addition height increase reduced to 2'-11".
- Addition begins further back from the front of the house and uses hip roofs.
- Roof form changed on left, right, and rear elevations.
- Front door design changed to match original windows.

#### Design Guidelines – Additions, page 7.2

- 1. Attempt to locate the addition on the rear elevation so that it is minimally visible from the street.
- 2. Limit the size of the addition so that it does not visually overpower the existing building.
- 3. Attempt to attach new additions or alterations to existing buildings in such a manner that, if such additions or alterations were to be removed in the future, the essential form and integrity of the building would be unimpaired.
- 4. Maintain the original orientation of the structure. If the primary entrance is located on the street façade, it should remain in that location.

- 5. Maintain the existing roof pitch. Roof lines for new additions should be secondary to those of the existing structure. The original roof as visible from the public right-of-way should not be raised.
- 6. Make sure that the design of a new addition is compatible with the existing building. The new work should be differentiated from the old while being compatible with its massing, form, scale, directional expression, roof forms and materials, foundation, fenestration, and materials.