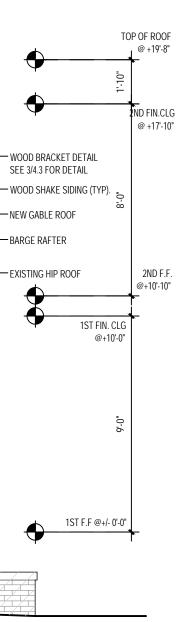

 $(\underbrace{4})_{N.T.S} \underbrace{EXISTING \& ORIGINAL EAVE EXTENSIONS}_{N.T.S}$ 

 $(1) \frac{PROPOSED REAR ELEVATION}{\frac{1}{4'' = 1'-0''}}$ 

| 2ND FIN.CLG<br>@ +16'-4 3/4"                   | -            |
|------------------------------------------------|--------------|
| RE EXISTING REAR PORTION<br>DUSE TO BE REMOVED | •            |
| 7-4 3/4"                                       |              |
| 1ST FIN. CLG @+10'-0"                          | <del>.</del> |
| "O6                                            |              |
| 1ST F.F @+/- 0'-0"                             | F            |
| -<br>-                                         | •            |