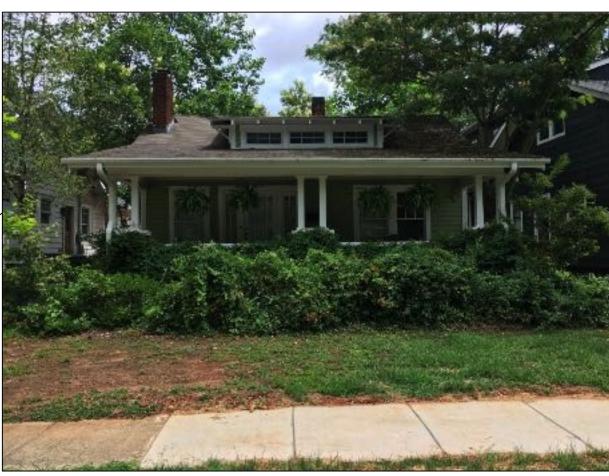

#### Proposal

The proposal is a cross gable addition toward the rear of the house and an 8' rear addition. Height increase is 3'-3 ¼". The screened in front porch will be opened and front porch repaired. Materials include wood German lap siding, wood shake siding, and brick to match existing. The proposal will also add windows on the right elevation and remove/change the configuration of windows on the left elevation. One of the front doors will be replaced. New roof and window trim details will match existing. A garage addition is also proposed. One 12" hackberry tree is proposal for removal in the rear yard. The rest of the trees proposed for removal are 10" or less and may be removed without Commission approval.

#### Revised Proposal – September 11

- Addition height increase reduced to 2'-11".
- Addition begins further back from the front of the house and uses hip roofs.
- Roof form changed on left, right, and rear elevations.
- Front door design changed to match original windows.

<u>FRONT PORCH</u> REMOVE SCREEN, OPEN FRONT PORCH GREEN PAINT TO BE REMOVED

EXMAPLES OF HOUSES WITH COMBINATION OF FENESTRATION W/DIAMOND PATTERN

FRONT YARD RETAINING TO BE REPLACE WITH CURB AND RECESSED PLANTER AS RETAINING & CRACKED CONNECTING CONCRETE WALK TO BE REPLACED WITH NEW & A BRICK BORDER TO BE ADDED