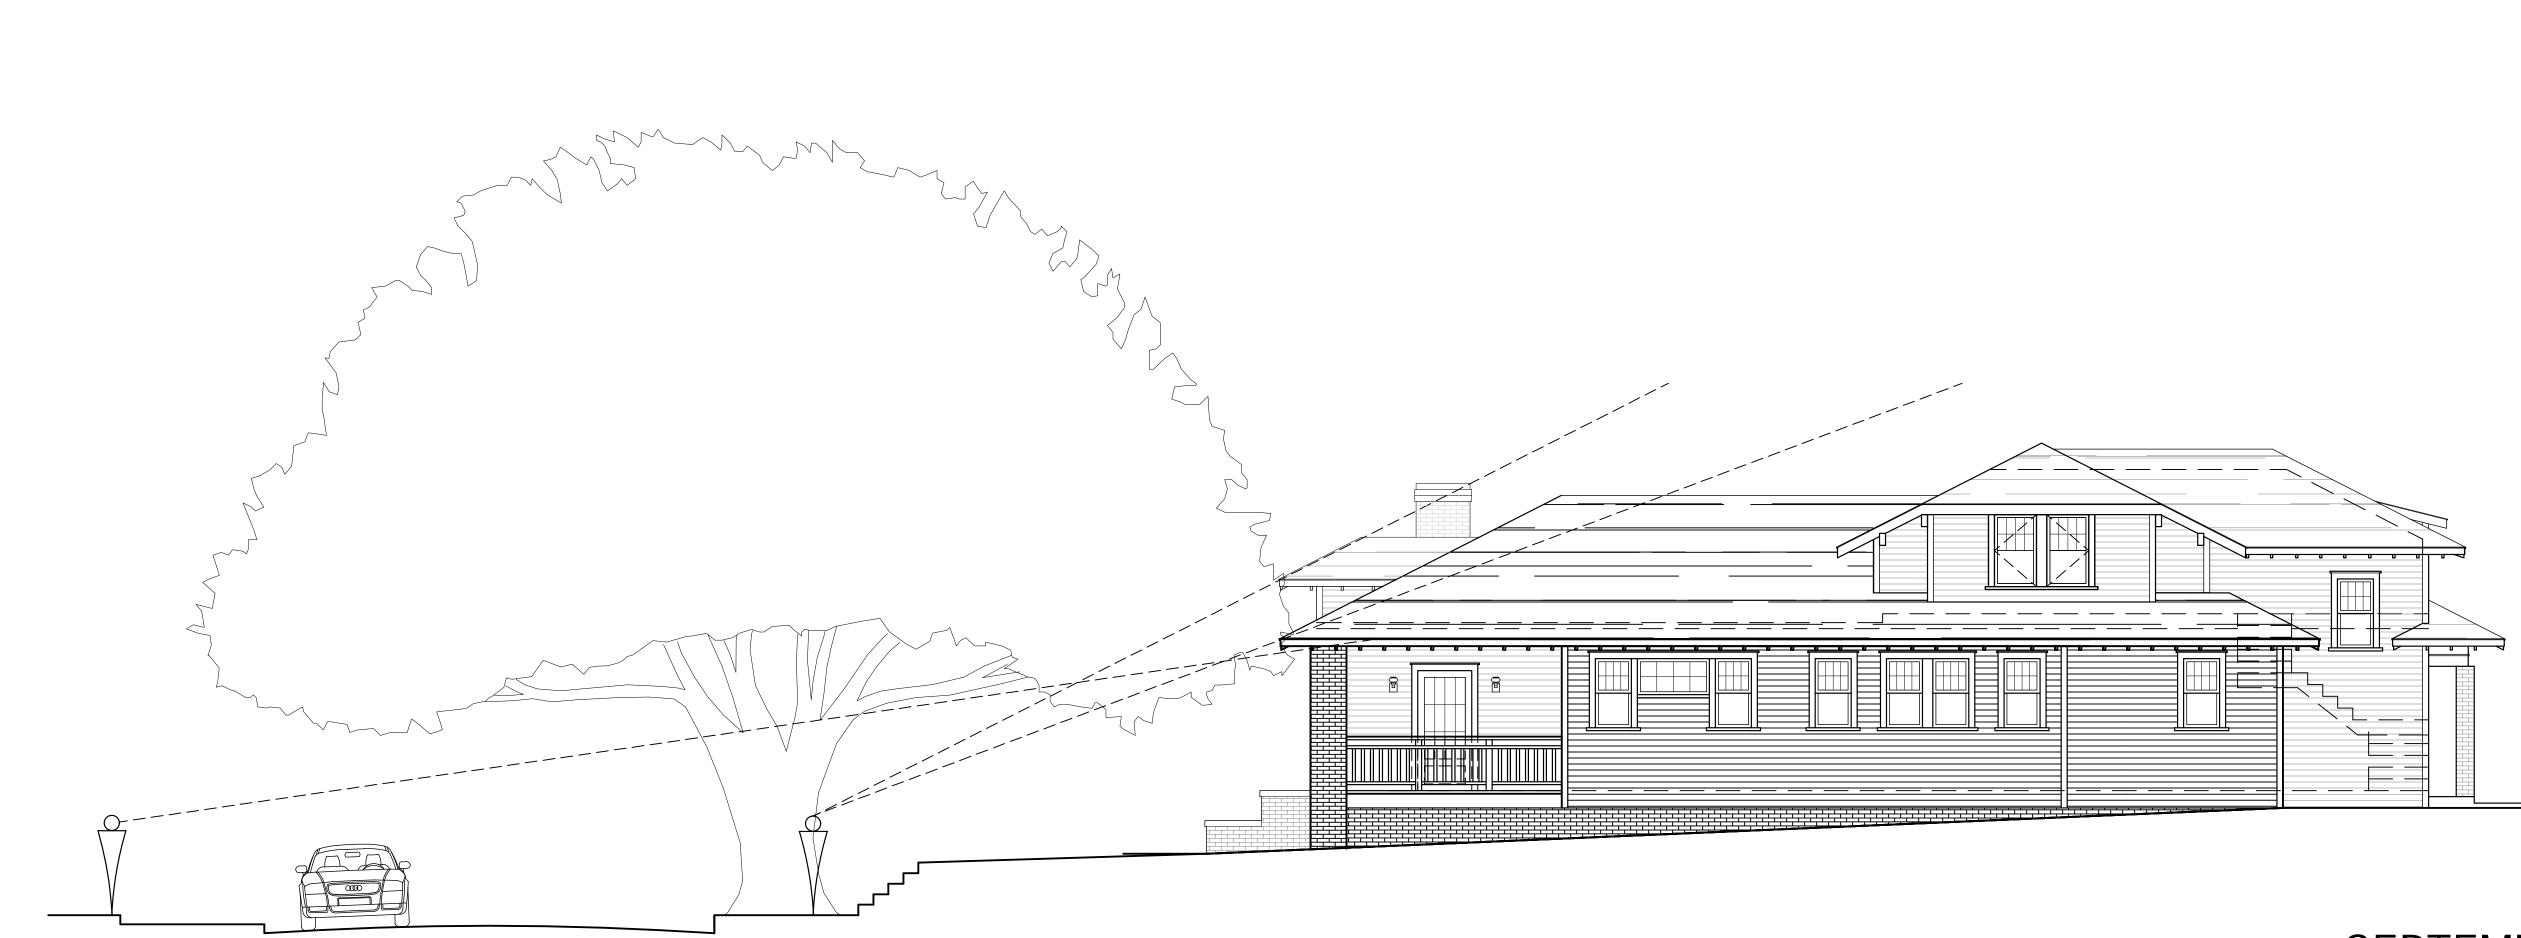

#### Revised Proposal – September 11

- Addition height increase reduced to 2'-11".
- Addition begins further back from the front of the house and uses hip roofs.
- Roof form changed on left, right, and rear elevations.
- Front door design changed to match original windows.