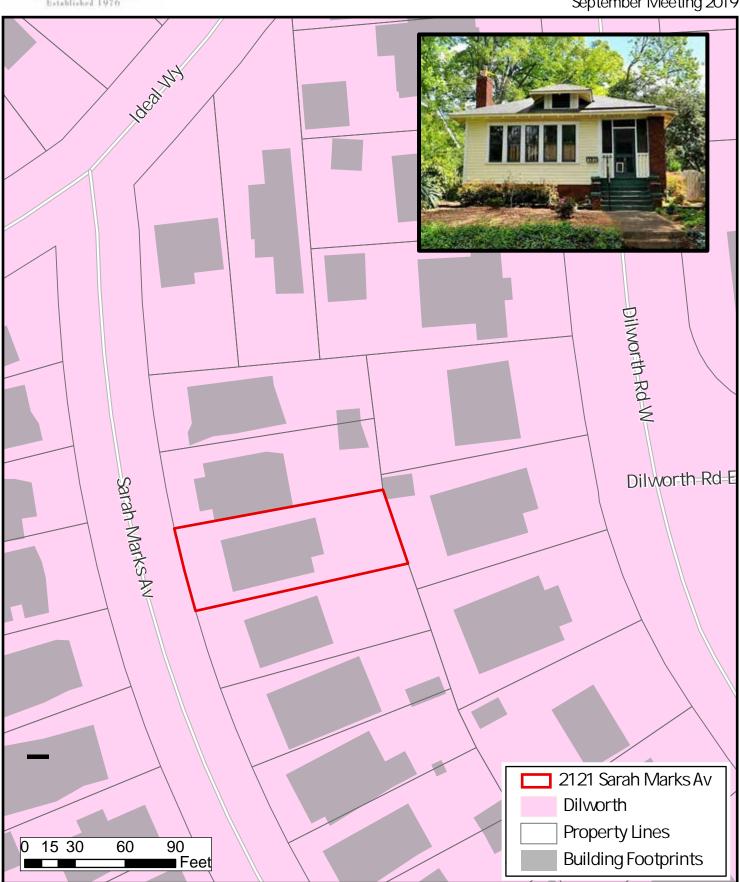

| LOCAL HISTORIC DISTRICT: | Dilworth |
|--------------------------|----------|
|                          |          |

PROPERTY ADDRESS: 2121 Sarah Marks Avenue

SUMMARY OF REQUEST: Addition

APPLICANT/OWNER: Allen Brooks/Alexa Polivka

#### **Existing Conditions**

The existing structure is a one-story Bungalow style house constructed in 1926. Architectural features include a hipped main roof with engaged front porch supported by a square brick column, and a small centered hip-roof dormer. Siding material is wood German lap. Existing masonry is not painted except the stairs and pier caps. Lot size is approximately 50' x 125'. The house height is approximately 20.2'. Adjacent structures are 1-2 story single family houses.

#### Proposal

The proposal is a cross gable addition toward the rear of the house and an 8' rear addition. Height increase is 3'-3 ¼". The screened in front porch will be opened and front porch repaired. Materials include wood German lap siding, wood shake siding, and brick to match existing. The proposal will also add windows on the right elevation and remove/change the configuration of windows on the left elevation. One of the front doors will be replaced. New roof and window trim details will match existing. A garage addition is also proposed. One 12" hackberry tree is proposal for removal in the rear yard. The rest of the trees proposed for removal are 10" or less and may be removed without Commission approval.