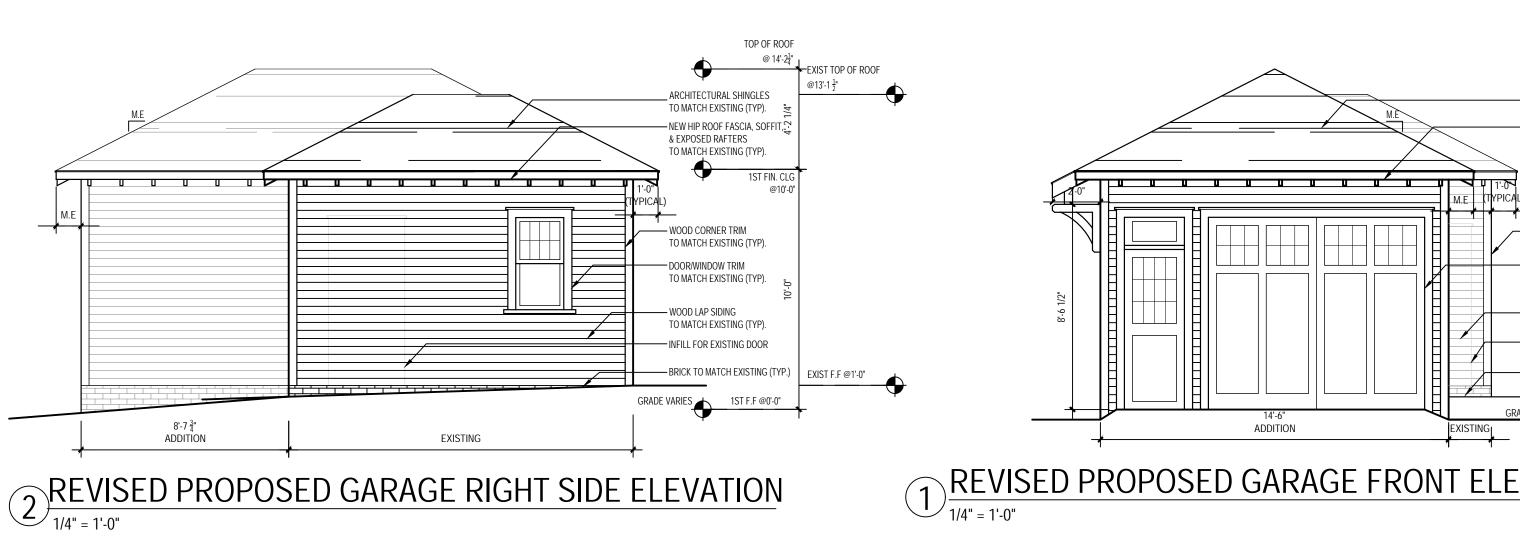

AUGUST

3 ORIGINAL PROPOSED GARAGE RIGHT SIDE ELEVATION

| _ |  |
|---|--|
| - |  |
|   |  |
|   |  |
|   |  |
|   |  |
|   |  |
|   |  |
|   |  |
|   |  |
|   |  |
|   |  |
|   |  |
|   |  |
|   |  |
|   |  |
|   |  |
|   |  |
|   |  |
|   |  |
|   |  |
|   |  |
|   |  |
|   |  |

# AUGUST

2 ORIGINAL PROPOSED FRONT ELEVATION 1/4" = 1'-0"