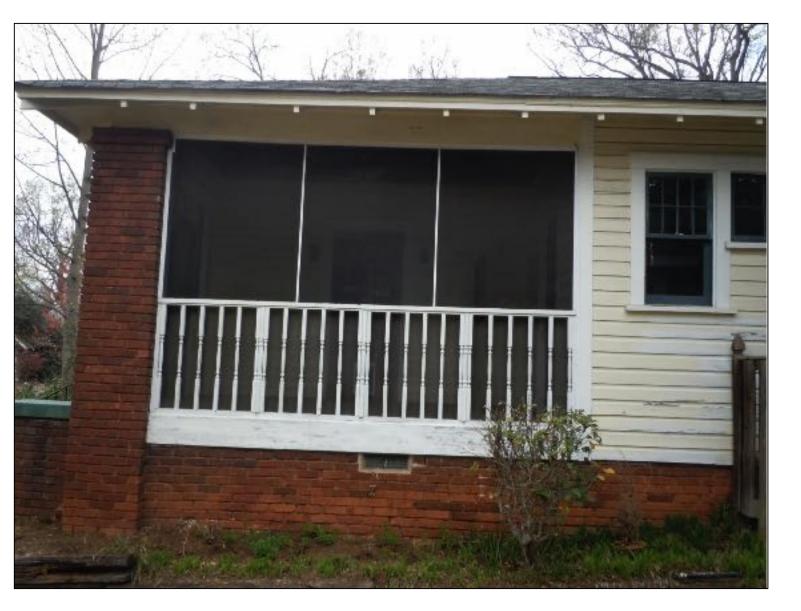

<u>FRONT PORCH</u> REMOVE SCREEN, OPEN FRONT PORCH GREEN PAINT TO BE REMOVED

EXMAPLES OF HOUSES WITH COMBINATION OF FENESTRATION W/DIAMOND PATTERN

FRONT YARD RETAINING TO BE REPLACE WITH CURB AND RECESSED PLANTER AS RETAINING & CRACKED CONNECTING CONCRETE WALK TO BE REPLACED WITH NEW & A BRICK BORDER TO BE ADDED