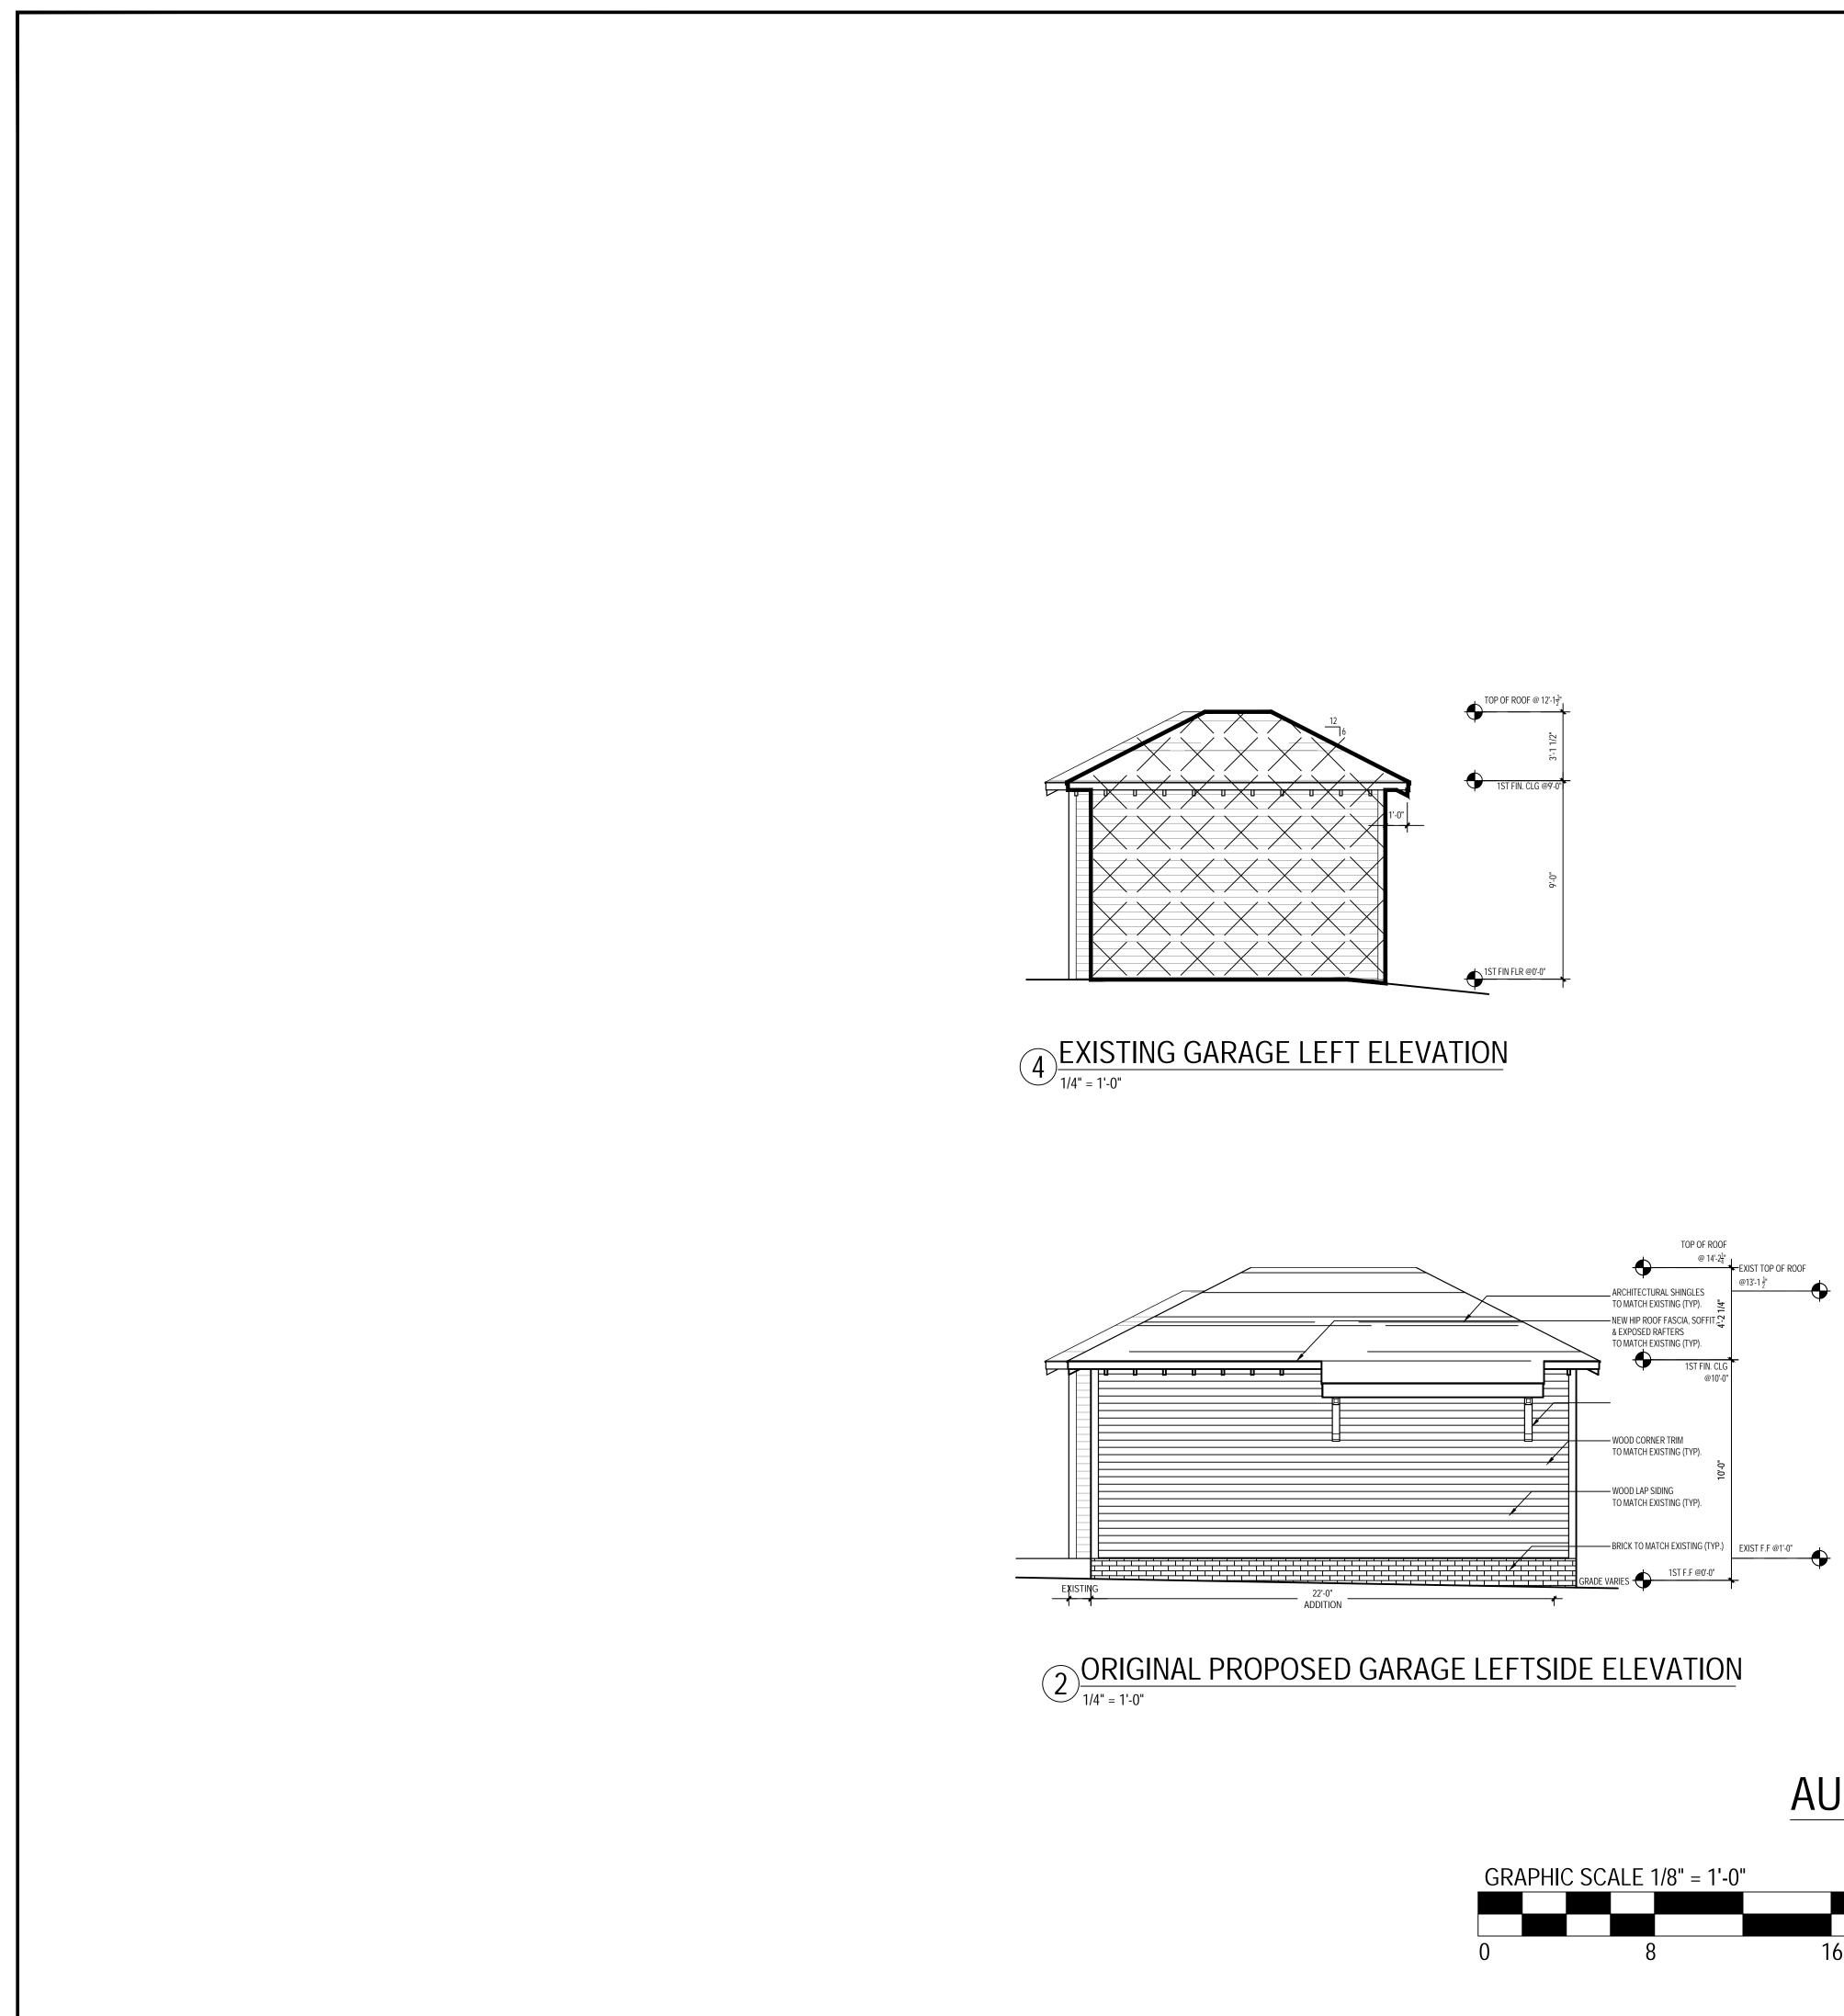

#### Proposal

The proposal is a cross gable addition toward the rear of the house and an 8' rear addition. Height increase is 3'-3 ¼". The screened in front porch will be opened and front porch repaired. Materials include wood German lap siding, wood shake siding, and brick to match existing. The proposal will also add windows on the right elevation and remove/change the configuration of windows on the left elevation. One of the front doors will be replaced. New roof and window trim details will match existing. A garage addition is also proposed. One 12" hackberry tree is proposal for removal in the rear yard. The rest of the trees proposed for removal are 10" or less and may be removed without Commission approval.