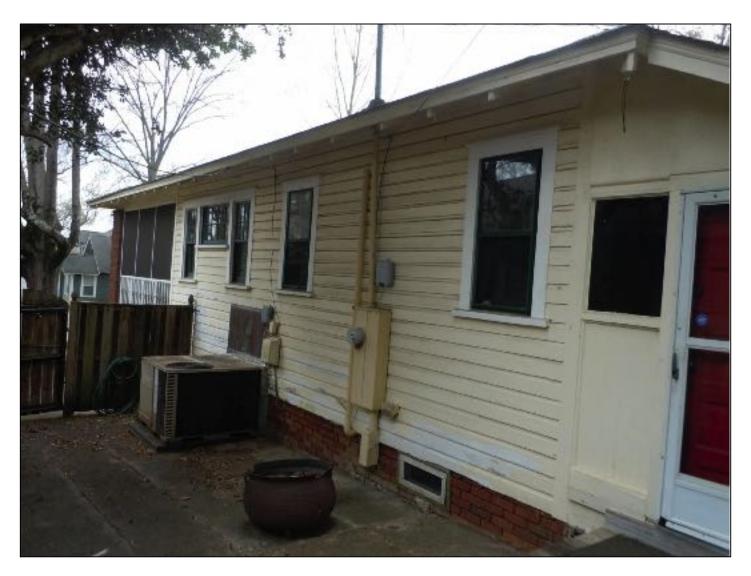

#### **Existing Conditions**

The existing structure is a one-story Bungalow style house constructed in 1926. Architectural features include a hipped main roof with engaged front porch supported by a square brick column, and a small centered hip-roof dormer. Siding material is wood German lap. Existing masonry is not painted except the stairs and pier caps. Lot size is approximately 50' x 125'. The house height is approximately 20.2'. Adjacent structures are 1-2 story single family houses.

#### Proposal

The proposal is a cross gable addition toward the rear of the house and an 8' rear addition. Height increase is 3'-3 ¼". The screened in front porch will be opened and front porch repaired. Materials include wood German lap siding, wood shake siding, and brick to match existing. The proposal will also add windows on the right elevation and remove/change the configuration of windows on the left elevation. One of the front doors will be replaced. New roof and window trim details will match existing. A garage addition is also proposed. One 12" hackberry tree is proposal for removal in the rear yard. The rest of the trees proposed for removal are 10" or less and may be removed without Commission approval.