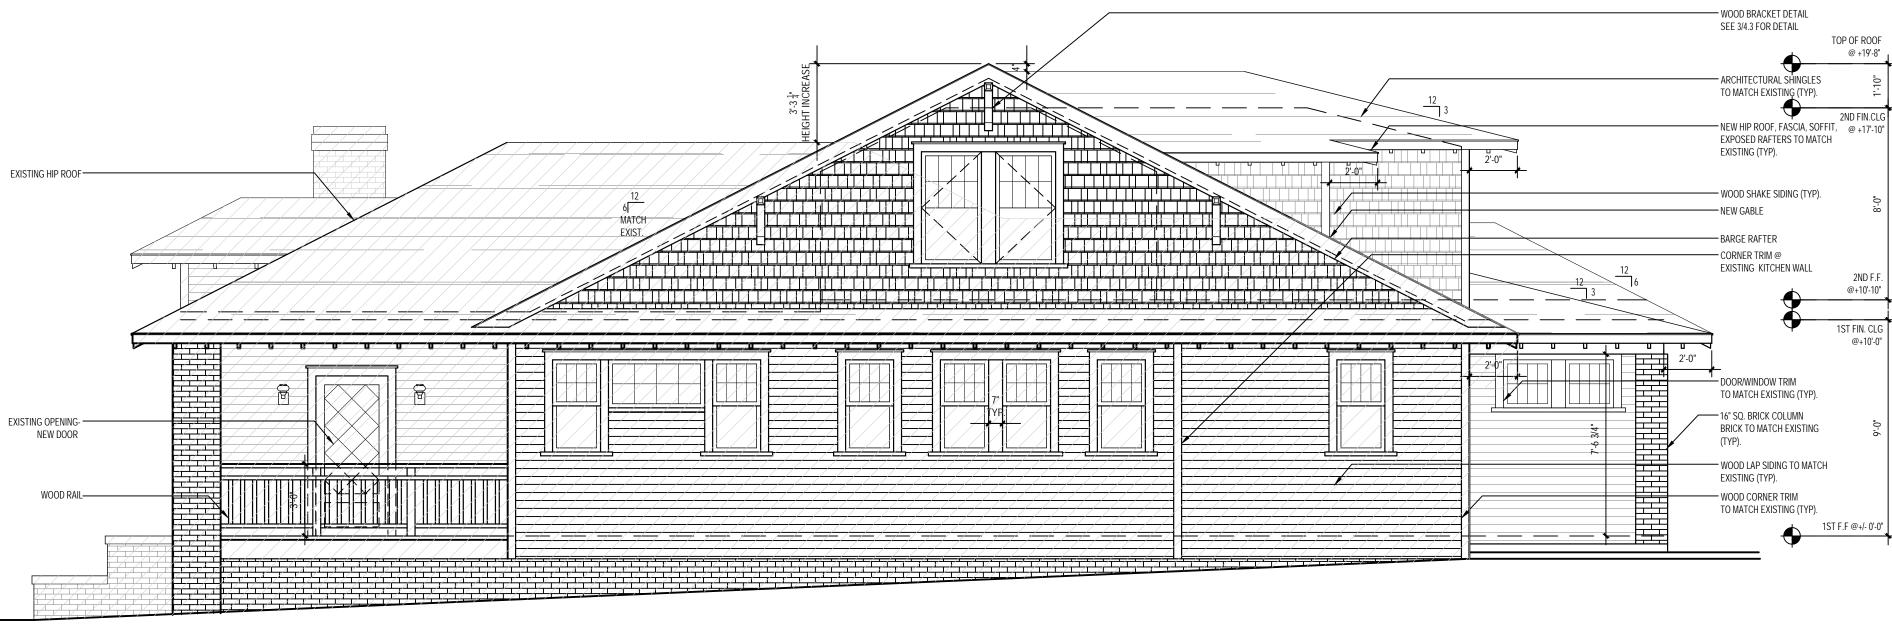

#### Proposal

The proposal is a cross gable addition toward the rear of the house and an 8' rear addition. Height increase is 3'-3 ¼". The screened in front porch will be opened and front porch repaired. Materials include wood German lap siding, wood shake siding, and brick to match existing. The proposal will also add windows on the right elevation and remove/change the configuration of windows on the left elevation. One of the front doors will be replaced. New roof and window trim details will match existing. A garage addition is also proposed. One 12" hackberry tree is proposal for removal in the rear yard. The rest of the trees proposed for removal are 10" or less and may be removed without Commission approval.

- 5. Maintain the existing roof pitch. Roof lines for new additions should be secondary to those of the existing structure. The original roof as visible from the public right-of-way should not be raised.
- 6. Make sure that the design of a new addition is compatible with the existing building. The new work should be differentiated from the old while being compatible with its massing, form, scale, directional expression, roof forms and materials, foundation, fenestration, and materials.