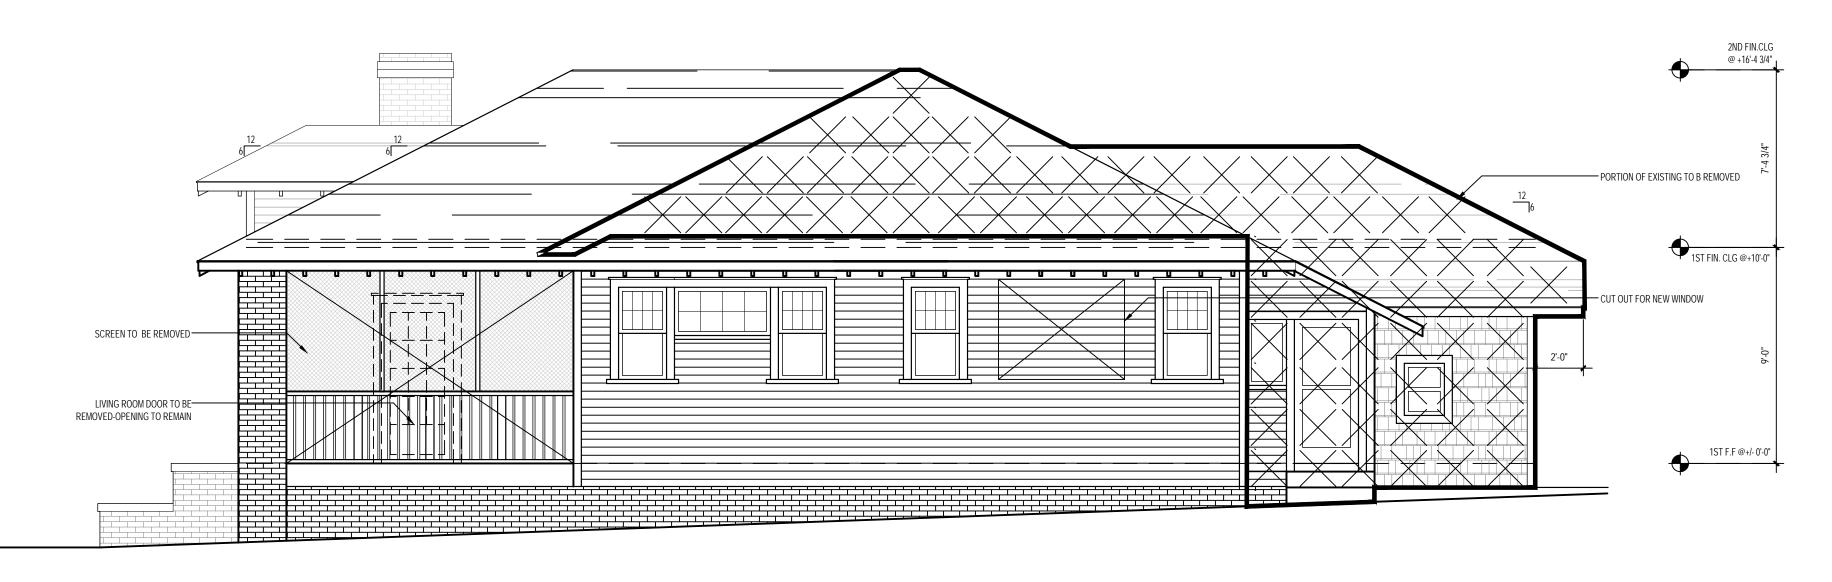

# $(2) \frac{\text{EXISTING LEFT ELEVATION}}{\frac{1}{4"} = 1' - 0"}$

|                                                                                                                                        |                                                                                                                                                                                                                                                                                                                                                                                                                                                                                                                                                                                                                                                                                                         | ALB Architecture<br>ALB Architecture<br>1200 E. Morehead St.<br>Suite 240<br>Charlotte, NC 28204<br>Phone: 704.503.9595<br>E-mail:<br>brooks.alb@icloud.com<br>lauer.alb@icloud.com                                        |
|----------------------------------------------------------------------------------------------------------------------------------------|---------------------------------------------------------------------------------------------------------------------------------------------------------------------------------------------------------------------------------------------------------------------------------------------------------------------------------------------------------------------------------------------------------------------------------------------------------------------------------------------------------------------------------------------------------------------------------------------------------------------------------------------------------------------------------------------------------|----------------------------------------------------------------------------------------------------------------------------------------------------------------------------------------------------------------------------|
| 2ND FIN.CLG<br>@+16'4 3/4"<br>DVED<br>NV. CLG @+10'-0"                                                                                 |                                                                                                                                                                                                                                                                                                                                                                                                                                                                                                                                                                                                                                                                                                         | HDC DOCKET #<br>This architectural package will expire on December 31,<br>2019-000<br>HDC DOCKET #<br>HDC 2019-000<br>HDC September 31,<br>2019 @ 11:59 PM if building permit is not acquired<br>prior to expiration date. |
| TOP OF ROOF<br>@ +199.8°<br>DETAIL<br>ING (TYP).<br>pF<br>2ND F.F.<br>@+10-10°<br>TST FIN. CLG<br>@+10-10°<br>5<br>2ND F.F.<br>@+10-0° | NOTE:<br>1. REUSE OR MODIFICATION OF THESE CONSTRUCTION<br>DOCUMENTS BY THE CLIENT, WITHOUT THE ARCHITECTS<br>PERMISSION, SHALL BE AT THE CLIENT'S SOLE RISK, AND<br>THE CLIENT AGREES TO INDEMNIFY AND HOLD THE<br>ARCHITECT HARMLESS FOR ALL CLAIMS, DAMAGES AND<br>EXPENSES, INCLUDING ATTORNEY FEES ARISING OUT OF<br>SUCH REUSE BY CLIENT OR BY OTHERS ACTING THROUGH<br>CLIENT.<br>2. THESE DRAWINGS ARE NOT TO BE SCALED FOR ANY<br>REASON, ALL DIMENSIONS TO BE FIELD VERIFIED. IF<br>DIMENSIONS ARE IN QUE STION, OBTAIN CLARIFICATION<br>FROM ARCHITECT.<br>3. THIS PAGE SHALL EXPIRE ON DECEMBER 31, 2019 @ 11:59<br>PM IF BUILDING PERMIT HAS NOT BEEN ACQUIRED PRIOR<br>TO EXPIRATION DATE | Designed Exclusively <i>For</i> the:<br>Designed Exclusively <i>For</i> the:<br>DDLVIKA RESIDENCE<br>2121 Sarah Marks Avenue, Charlotte, NC 28203                                                                          |
| AUGUST                                                                                                                                 |                                                                                                                                                                                                                                                                                                                                                                                                                                                                                                                                                                                                                                                                                                         | PROJECT #: 19021<br>ISSUED: 3 SEPT 2019<br>REVISIONS:                                                                                                                                                                      |
|                                                                                                                                        | KEY:<br>WALL TO BE REMOVED XXXXX<br>ITEM TO BE REMOVED X                                                                                                                                                                                                                                                                                                                                                                                                                                                                                                                                                                                                                                                | LEFT ELEVATIONS A 4 2 0 F: FIFTEEN                                                                                                                                                                                         |

 $(\underbrace{4})_{N.T.S} \underbrace{EXISTING \& ORIGINAL EAVE EXTENSIONS}_{N.T.S}$ 

 $(1) \frac{PROPOSED REAR ELEVATION}{\frac{1}{4'' = 1'-0''}}$ 

| 2ND FIN.CLG<br>@ +16'-4 3/4"                   | -            |
|------------------------------------------------|--------------|
| RE EXISTING REAR PORTION<br>DUSE TO BE REMOVED | •            |
| 7-4 3/4"                                       |              |
| 1ST FIN. CLG @+10'-0"                          | <del>.</del> |
| "O6                                            |              |
| 1ST F.F @+/- 0'-0"                             | F            |
| -<br>-                                         | •            |