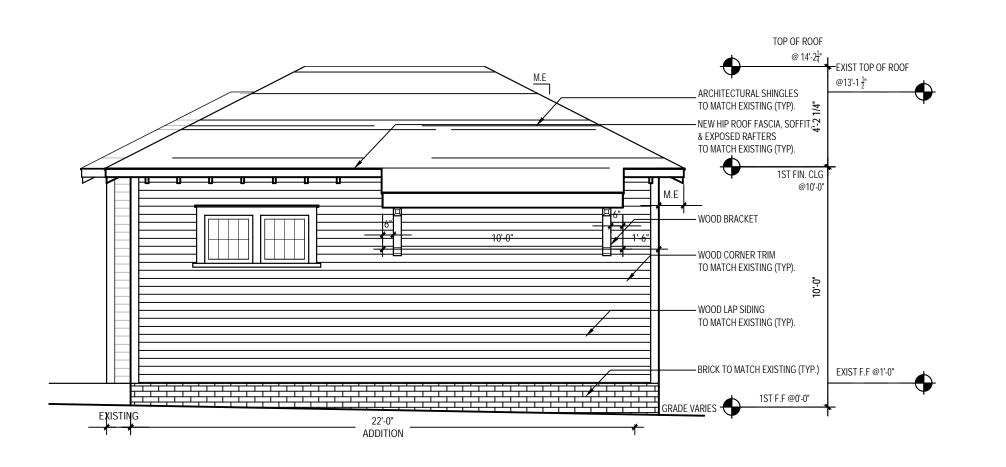

#### Proposal

The proposal is a cross gable addition toward the rear of the house and an 8' rear addition. Height increase is 3'-3 ¼". The screened in front porch will be opened and front porch repaired. Materials include wood German lap siding, wood shake siding, and brick to match existing. The proposal will also add windows on the right elevation and remove/change the configuration of windows on the left elevation. One of the front doors will be replaced. New roof and window trim details will match existing. A garage addition is also proposed. One 12" hackberry tree is proposal for removal in the rear yard. The rest of the trees proposed for removal are 10" or less and may be removed without Commission approval.

#### Revised Proposal – September 11

- Addition height increase reduced to 2'-11".
- Addition begins further back from the front of the house and uses hip roofs.
- Roof form changed on left, right, and rear elevations.
- Front door design changed to match original windows.

- 5. Maintain the existing roof pitch. Roof lines for new additions should be secondary to those of the existing structure. The original roof as visible from the public right-of-way should not be raised.
- 6. Make sure that the design of a new addition is compatible with the existing building. The new work should be differentiated from the old while being compatible with its massing, form, scale, directional expression, roof forms and materials, foundation, fenestration, and materials.