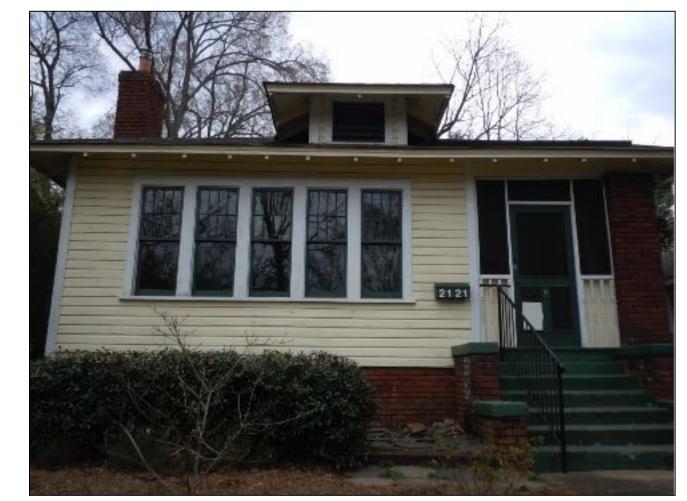

#### **Existing Conditions**

The existing structure is a one-story Bungalow style house constructed in 1926. Architectural features include a hipped main roof with engaged front porch supported by a square brick column, and a small centered hip-roof dormer. Siding material is wood German lap. Existing masonry is not painted except the stairs and pier caps. Lot size is approximately 50' x 125'. The house height is approximately 20.2'. Adjacent structures are 1-2 story single family houses.

#### Proposal

The proposal is a cross gable addition toward the rear of the house and an 8' rear addition. Height increase is 3'-3 ¼". The screened in front porch will be opened and front porch repaired. Materials include wood German lap siding, wood shake siding, and brick to match existing. The proposal will also add windows on the right elevation and remove/change the configuration of windows on the left elevation. One of the front doors will be replaced. New roof and window trim details will match existing. A garage addition is also proposed. One 12" hackberry tree is proposal for removal in the rear yard. The rest of the trees proposed for removal are 10" or less and may be removed without Commission approval.