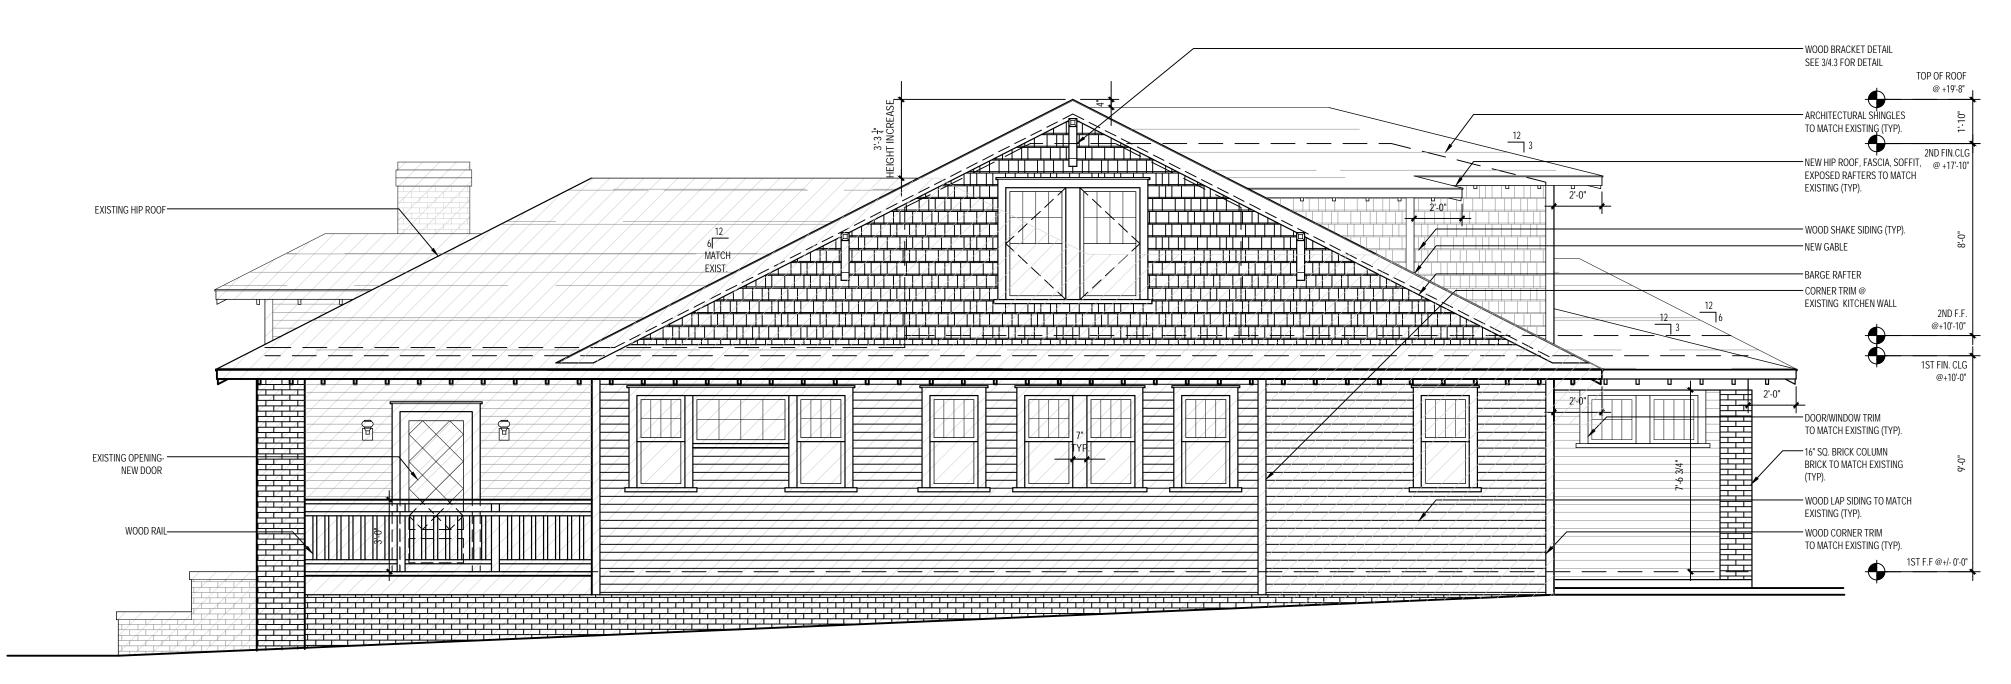

#### Proposal

The proposal is a cross gable addition toward the rear of the house and an 8' rear addition. Height increase is 3'-3 ¼". The screened in front porch will be opened and front porch repaired. Materials include wood German lap siding, wood shake siding, and brick to match existing. The proposal will also add windows on the right elevation and remove/change the configuration of windows on the left elevation. One of the front doors will be replaced. New roof and window trim details will match existing. A garage addition is also proposed. One 12" hackberry tree is proposal for removal in the rear yard. The rest of the trees proposed for removal are 10" or less and may be removed without Commission approval.

#### Revised Proposal – September 11

- Addition height increase reduced to 2'-11".
- Addition begins further back from the front of the house and uses hip roofs.
- Roof form changed on left, right, and rear elevations.
- Front door design changed to match original windows.

- 5. Maintain the existing roof pitch. Roof lines for new additions should be secondary to those of the existing structure. The original roof as visible from the public right-of-way should not be raised.
- 6. Make sure that the design of a new addition is compatible with the existing building. The new work should be differentiated from the old while being compatible with its massing, form, scale, directional expression, roof forms and materials, foundation, fenestration, and materials.