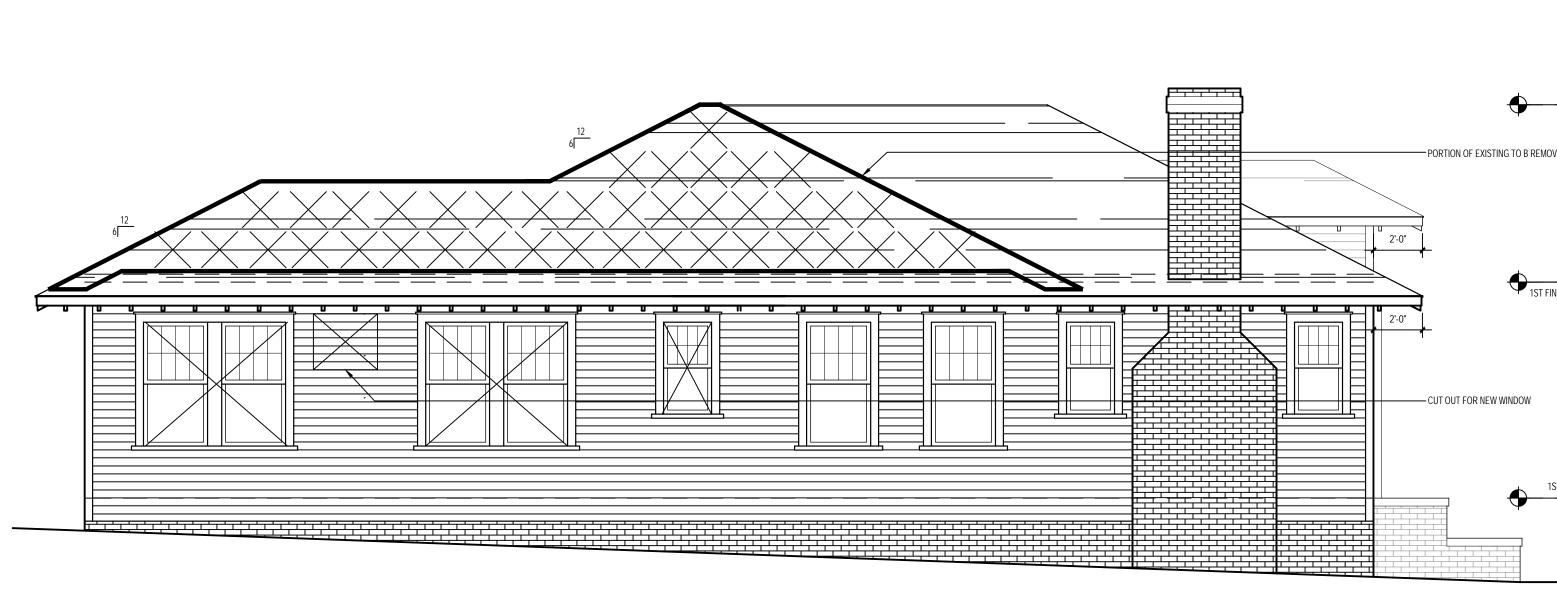

# $(2) \frac{\text{EXISTING LEFT ELEVATION}}{\frac{1}{4"} = 1' - 0"}$

|                                                                                                                                        |                                                                                                                                                                                                                                                                                                                                                                                                                                                                                                                                                                                                                                                                                                         | ALB Architecture<br>ALB Architecture<br>1200 E. Morehead St.<br>Suite 240<br>Charlotte, NC 28204<br>Phone: 704.503.9595<br>E-mail:<br>brooks.alb@icloud.com<br>lauer.alb@icloud.com                                        |
|----------------------------------------------------------------------------------------------------------------------------------------|---------------------------------------------------------------------------------------------------------------------------------------------------------------------------------------------------------------------------------------------------------------------------------------------------------------------------------------------------------------------------------------------------------------------------------------------------------------------------------------------------------------------------------------------------------------------------------------------------------------------------------------------------------------------------------------------------------|----------------------------------------------------------------------------------------------------------------------------------------------------------------------------------------------------------------------------|
| 2ND FIN.CLG<br>@+16'4 3/4"<br>DVED<br>NV. CLG @+10'-0"                                                                                 |                                                                                                                                                                                                                                                                                                                                                                                                                                                                                                                                                                                                                                                                                                         | HDC DOCKET #<br>This architectural package will expire on December 31,<br>2019-000<br>HDC DOCKET #<br>HDC 2019-000<br>HDC September 31,<br>2019 @ 11:59 PM if building permit is not acquired<br>prior to expiration date. |
| TOP OF ROOF<br>@ +199.8°<br>DETAIL<br>ING (TYP).<br>pF<br>2ND F.F.<br>@+10-10°<br>TST FIN. CLG<br>@+10-10°<br>5<br>2ND F.F.<br>@+10-0° | NOTE:<br>1. REUSE OR MODIFICATION OF THESE CONSTRUCTION<br>DOCUMENTS BY THE CLIENT, WITHOUT THE ARCHITECTS<br>PERMISSION, SHALL BE AT THE CLIENT'S SOLE RISK, AND<br>THE CLIENT AGREES TO INDEMNIFY AND HOLD THE<br>ARCHITECT HARMLESS FOR ALL CLAIMS, DAMAGES AND<br>EXPENSES, INCLUDING ATTORNEY FEES ARISING OUT OF<br>SUCH REUSE BY CLIENT OR BY OTHERS ACTING THROUGH<br>CLIENT.<br>2. THESE DRAWINGS ARE NOT TO BE SCALED FOR ANY<br>REASON, ALL DIMENSIONS TO BE FIELD VERIFIED. IF<br>DIMENSIONS ARE IN QUE STION, OBTAIN CLARIFICATION<br>FROM ARCHITECT.<br>3. THIS PAGE SHALL EXPIRE ON DECEMBER 31, 2019 @ 11:59<br>PM IF BUILDING PERMIT HAS NOT BEEN ACQUIRED PRIOR<br>TO EXPIRATION DATE | Designed Exclusively <i>For</i> the:<br>Designed Exclusively <i>For</i> the:<br>DDLVIKA RESIDENCE<br>2121 Sarah Marks Avenue, Charlotte, NC 28203                                                                          |
| AUGUST                                                                                                                                 |                                                                                                                                                                                                                                                                                                                                                                                                                                                                                                                                                                                                                                                                                                         | PROJECT #: 19021<br>ISSUED: 3 SEPT 2019<br>REVISIONS:                                                                                                                                                                      |
|                                                                                                                                        | KEY:<br>WALL TO BE REMOVED XXXXX<br>ITEM TO BE REMOVED X                                                                                                                                                                                                                                                                                                                                                                                                                                                                                                                                                                                                                                                | LEFT ELEVATIONS A 4 2 0 F: FIFTEEN                                                                                                                                                                                         |

 $(\underbrace{4})_{N.T.S} \underbrace{EXISTING \& ORIGINAL EAVE EXTENSIONS}_{N.T.S}$ 

 $(1) \frac{PROPOSED REAR ELEVATION}{\frac{1}{4'' = 1'-0''}}$ 

| 2ND FIN.CLG<br>@ +16'-4 3/4"                   | -            |
|------------------------------------------------|--------------|
| RE EXISTING REAR PORTION<br>DUSE TO BE REMOVED | •            |
| 7-4 3/4"                                       |              |
| 1ST FIN. CLG @+10'-0"                          | <del>.</del> |
| "O6                                            |              |
| 1ST F.F @+/- 0'-0"                             | F            |
| -<br>-                                         | •            |