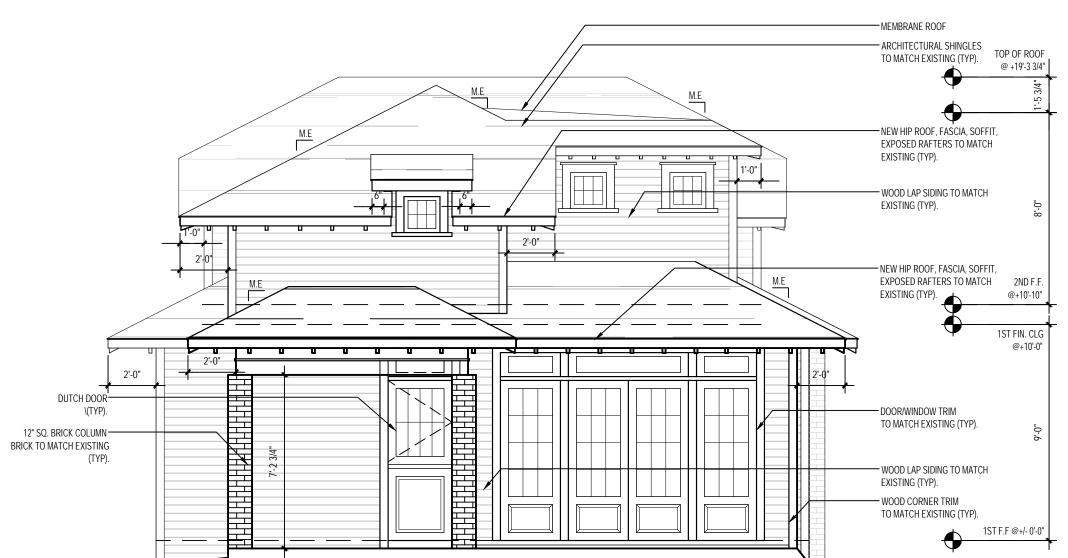

#### Proposal

The proposal is a cross gable addition toward the rear of the house and an 8' rear addition. Height increase is 3'-3 ¼". The screened in front porch will be opened and front porch repaired. Materials include wood German lap siding, wood shake siding, and brick to match existing. The proposal will also add windows on the right elevation and remove/change the configuration of windows on the left elevation. One of the front doors will be replaced. New roof and window trim details will match existing. A garage addition is also proposed. One 12" hackberry tree is proposal for removal in the rear yard. The rest of the trees proposed for removal are 10" or less and may be removed without Commission approval.

#### Revised Proposal – September 11

- Addition height increase reduced to 2'-11".
- Addition begins further back from the front of the house and uses hip roofs.
- Roof form changed on left, right, and rear elevations.
- Front door design changed to match original windows.

- 5. Maintain the existing roof pitch. Roof lines for new additions should be secondary to those of the existing structure. The original roof as visible from the public right-of-way should not be raised.
- 6. Make sure that the design of a new addition is compatible with the existing building. The new work should be differentiated from the old while being compatible with its massing, form, scale, directional expression, roof forms and materials, foundation, fenestration, and materials.