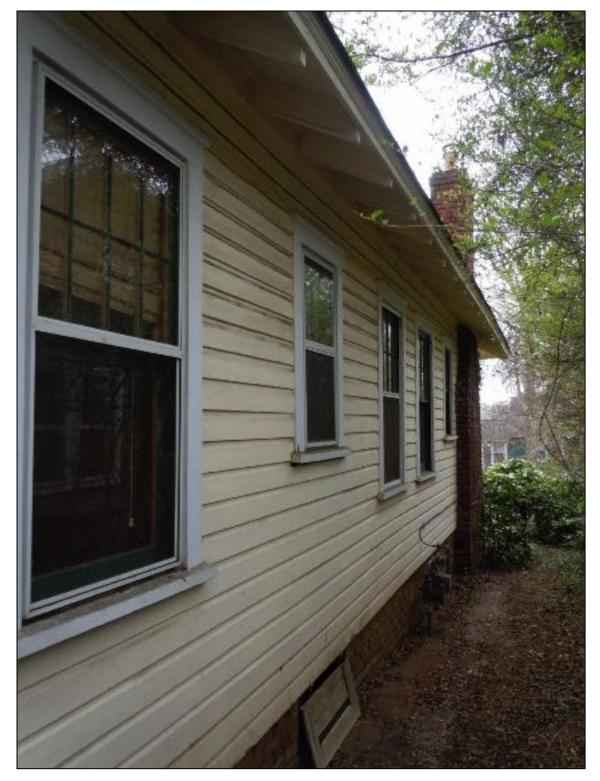

#### **Existing Conditions**

The existing structure is a one-story Bungalow style house constructed in 1926. Architectural features include a hipped main roof with engaged front porch supported by a square brick column, and a small centered hip-roof dormer. Siding material is wood German lap. Existing masonry is not painted except the stairs and pier caps. Lot size is approximately 50' x 125'. The house height is approximately 20.2'. Adjacent structures are 1-2 story single family houses.

#### Proposal

The proposal is a cross gable addition toward the rear of the house and an 8' rear addition. Height increase is 3'-3 ¼". The screened in front porch will be opened and front porch repaired. Materials include wood German lap siding, wood shake siding, and brick to match existing. The proposal will also add windows on the right elevation and remove/change the configuration of windows on the left elevation. One of the front doors will be replaced. New roof and window trim details will match existing. A garage addition is also proposed. One 12" hackberry tree is proposal for removal in the rear yard. The rest of the trees proposed for removal are 10" or less and may be removed without Commission approval.