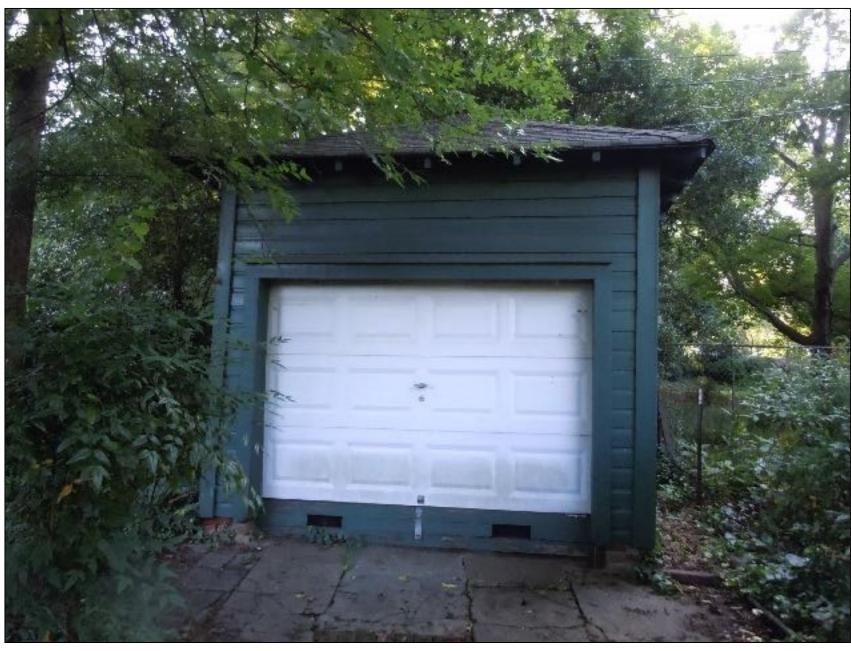

#### **Existing Conditions**

The existing structure is a one-story Bungalow style house constructed in 1926. Architectural features include a hipped main roof with engaged front porch supported by a square brick column, and a small centered hip-roof dormer. Siding material is wood German lap. Existing masonry is not painted except the stairs and pier caps. Lot size is approximately 50' x 125'. The house height is approximately 20.2'. Adjacent structures are 1-2 story single family houses.

#### Proposal

The proposal is a cross gable addition toward the rear of the house and an 8' rear addition. Height increase is 3'-3 ¼". The screened in front porch will be opened and front porch repaired. Materials include wood German lap siding, wood shake siding, and brick to match existing. The proposal will also add windows on the right elevation and remove/change the configuration of windows on the left elevation. One of the front doors will be replaced. New roof and window trim details will match existing. A garage addition is also proposed. One 12" hackberry tree is proposal for removal in the rear yard. The rest of the trees proposed for removal are 10" or less and may be removed without Commission approval.

FRONT DRIVE

GARAGE - RIGHT SIDE

<u>GARAGE</u> MAINTAIN PART OF HISTORIC GARAGE-(NON CONFORMING) WITH COMPLIANT NEW

DRIVEWAY RESTORE THE CARRIAGE TRACK DESIGN

<u>GARAGE - REAR</u>

GARAGE - LEFT SIDE

<u>REAR YARD</u> STUMP TREE & HACKBERRY TREE TO BE REMOVED