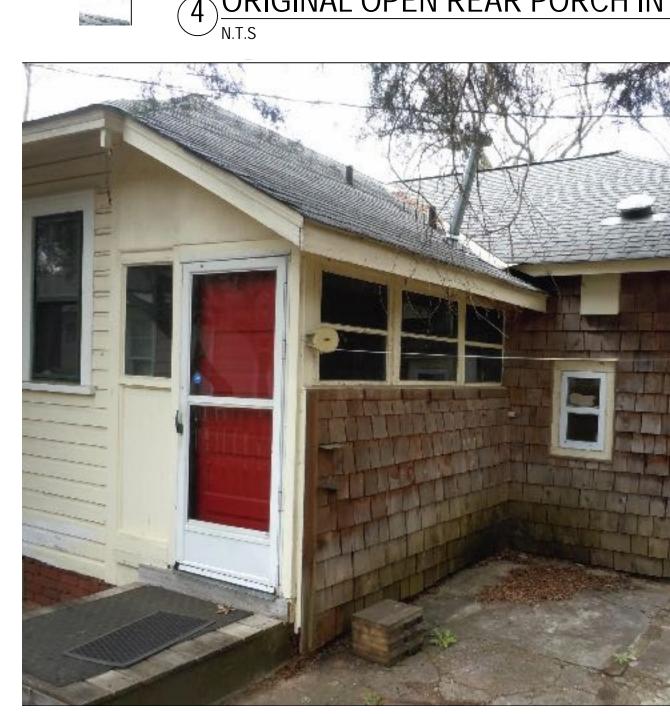

#### Proposal

The proposal is a cross gable addition toward the rear of the house and an 8' rear addition. Height increase is 3'-3 ¼". The screened in front porch will be opened and front porch repaired. Materials include wood German lap siding, wood shake siding, and brick to match existing. The proposal will also add windows on the right elevation and remove/change the configuration of windows on the left elevation. One of the front doors will be replaced. New roof and window trim details will match existing. A garage addition is also proposed. One 12" hackberry tree is proposal for removal in the rear yard. The rest of the trees proposed for removal are 10" or less and may be removed without Commission approval.

<u>FRONT PORCH</u> REMOVE SCREEN, OPEN FRONT PORCH GREEN PAINT TO BE REMOVED

EXMAPLES OF HOUSES WITH COMBINATION OF FENESTRATION W/DIAMOND PATTERN

FRONT YARD RETAINING TO BE REPLACE WITH CURB AND RECESSED PLANTER AS RETAINING & CRACKED CONNECTING CONCRETE WALK TO BE REPLACED WITH NEW & A BRICK BORDER TO BE ADDED