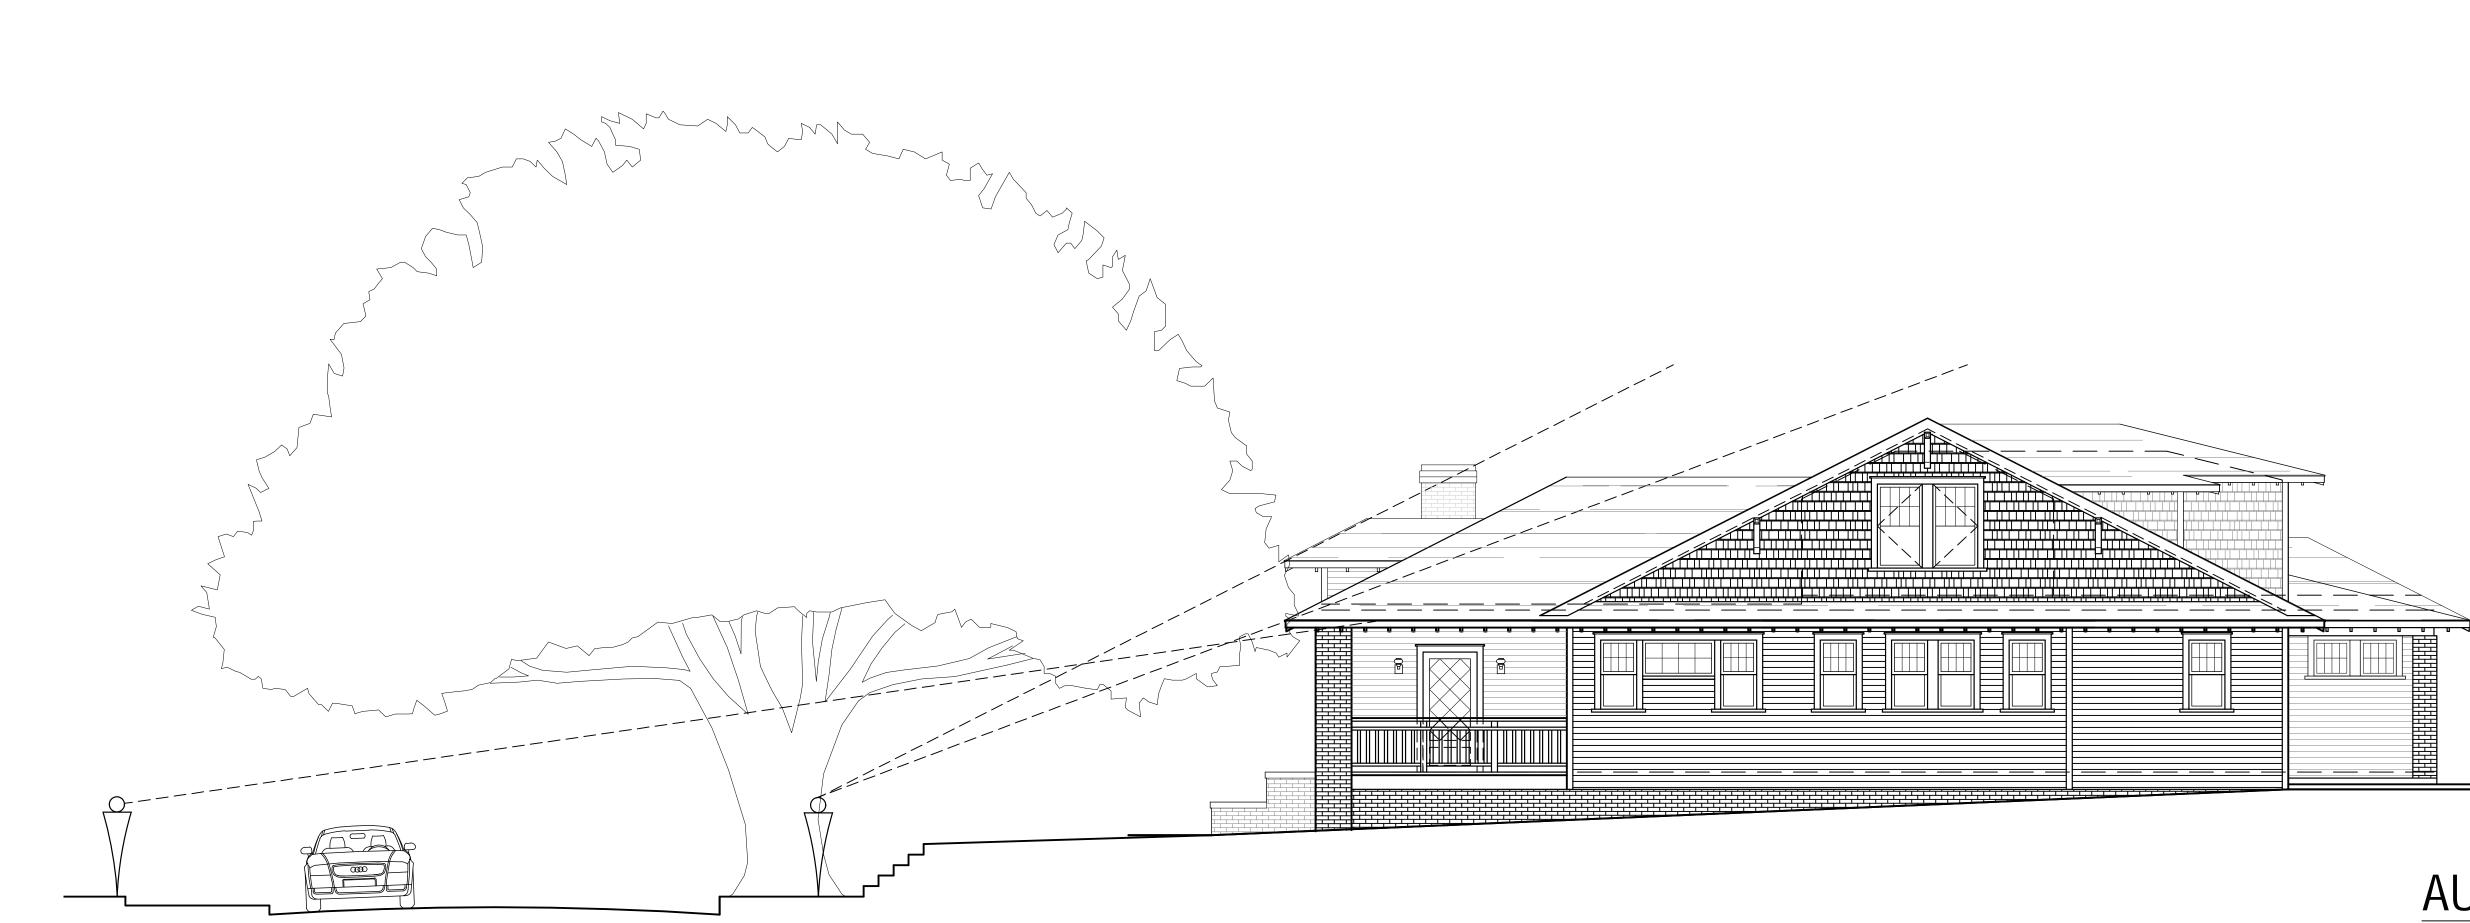

OF: FIFTEEN

VICI

REAR LEFT SIDE

FRONT LEFT SIDE

FRONT VIEW

REAR

RIGHT REAR CORNER

FRONT RIGHT SIDE

RIGHT SIDE

| ALB Arch<br>1200 E. N<br>Suite 240<br>Charlotte,<br>Phone: 70<br>E-mail:<br>brooks.all | lorehead St.                                                                                                                           |                                   |
|----------------------------------------------------------------------------------------|----------------------------------------------------------------------------------------------------------------------------------------|-----------------------------------|
| 2019 @ 11:59 Pl<br>prior to expirati<br>This drawin<br>the propert<br>not to be re     | All package will expire<br>SEPTEMBER, 2019<br>SEPTEMBER, 2019<br>SEPTEMBER, 2019<br>and the design<br>of ALB Archite<br>produced or co | e on December 31,<br>not acquired |
| project is pr                                                                          | boll VIKA RESIDENCE                                                                                                                    |                                   |
| PROJECT<br>ISSUED:<br>REVISION<br>EXIST                                                | 3 SEPT                                                                                                                                 |                                   |