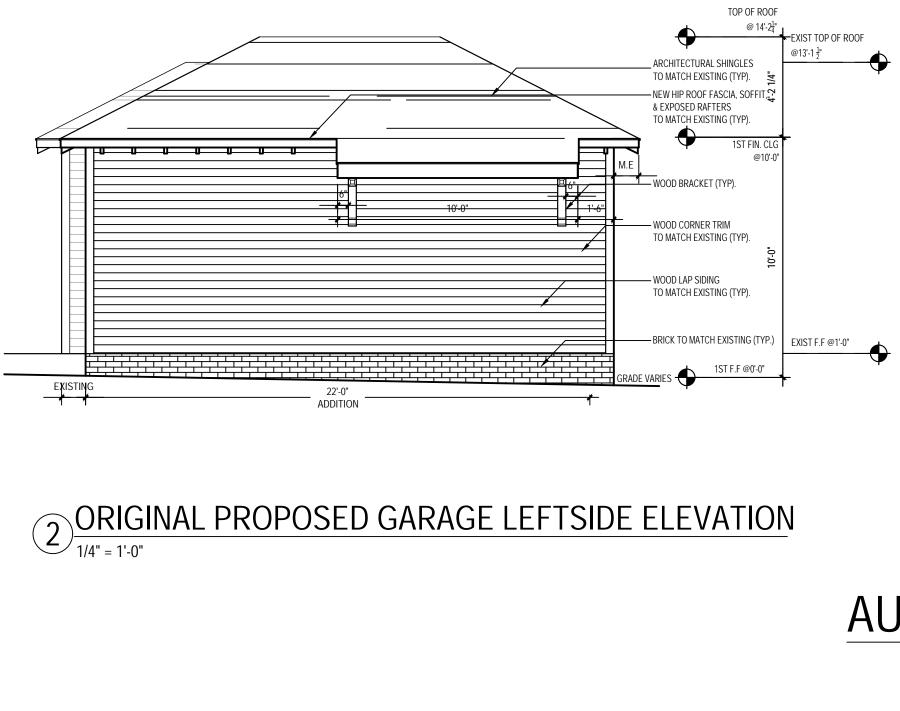

AUGUST

3 ORIGINAL PROPOSED GARAGE RIGHT SIDE ELEVATION

| _ |  |
|---|--|
| - |  |
|   |  |
|   |  |
|   |  |
|   |  |
|   |  |
|   |  |
|   |  |
|   |  |
|   |  |
|   |  |
|   |  |
|   |  |
|   |  |
|   |  |
|   |  |
|   |  |
|   |  |
|   |  |
|   |  |
|   |  |
|   |  |
|   |  |