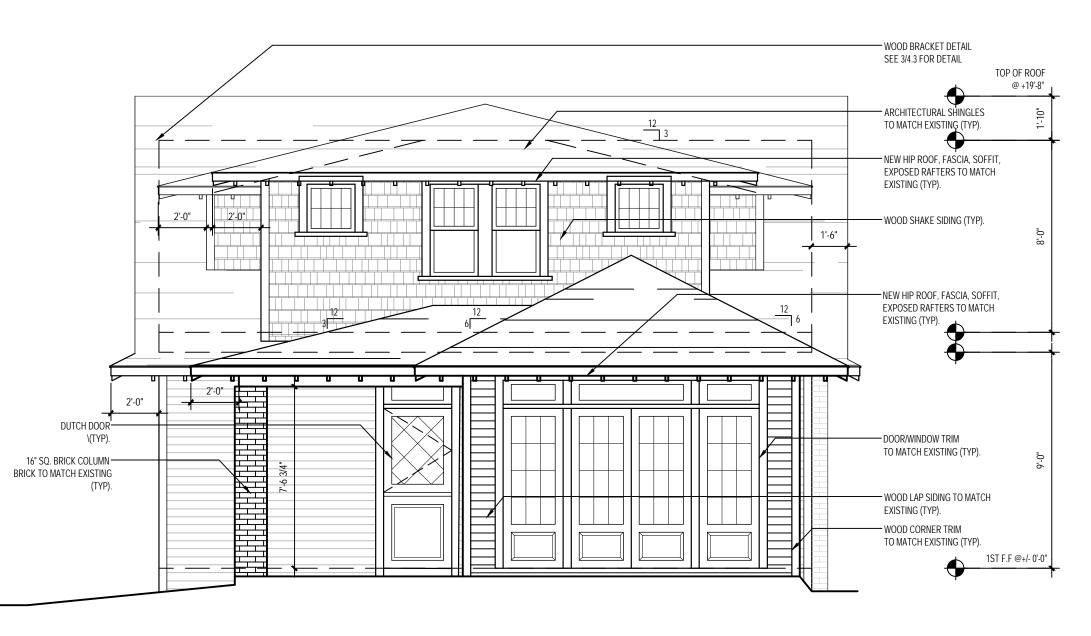

#### Proposal

The proposal is a cross gable addition toward the rear of the house and an 8' rear addition. Height increase is 3'-3 ¼". The screened in front porch will be opened and front porch repaired. Materials include wood German lap siding, wood shake siding, and brick to match existing. The proposal will also add windows on the right elevation and remove/change the configuration of windows on the left elevation. One of the front doors will be replaced. New roof and window trim details will match existing. A garage addition is also proposed. One 12" hackberry tree is proposal for removal in the rear yard. The rest of the trees proposed for removal are 10" or less and may be removed without Commission approval.

#### Revised Proposal – September 11

- Addition height increase reduced to 2'-11".
- Addition begins further back from the front of the house and uses hip roofs.
- Roof form changed on left, right, and rear elevations.
- Front door design changed to match original windows.