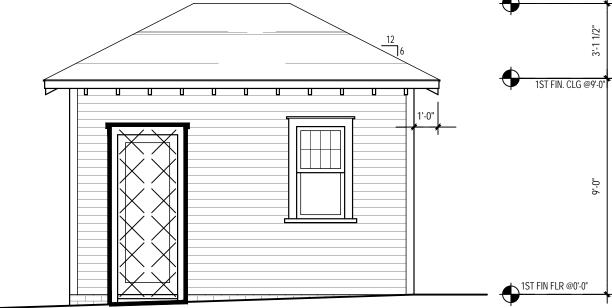

#### **Existing Conditions**

The existing structure is a one-story Bungalow style house constructed in 1926. Architectural features include a hipped main roof with engaged front porch supported by a square brick column, and a small centered hip-roof dormer. Siding material is wood German lap. Existing masonry is not painted except the stairs and pier caps. Lot size is approximately 50' x 125'. The house height is approximately 20.2'. Adjacent structures are 1-2 story single family houses.

#### Proposal

The proposal is a cross gable addition toward the rear of the house and an 8' rear addition. Height increase is 3'-3 ¼". The screened in front porch will be opened and front porch repaired. Materials include wood German lap siding, wood shake siding, and brick to match existing. The proposal will also add windows on the right elevation and remove/change the configuration of windows on the left elevation. One of the front doors will be replaced. New roof and window trim details will match existing. A garage addition is also proposed. One 12" hackberry tree is proposal for removal in the rear yard. The rest of the trees proposed for removal are 10" or less and may be removed without Commission approval.