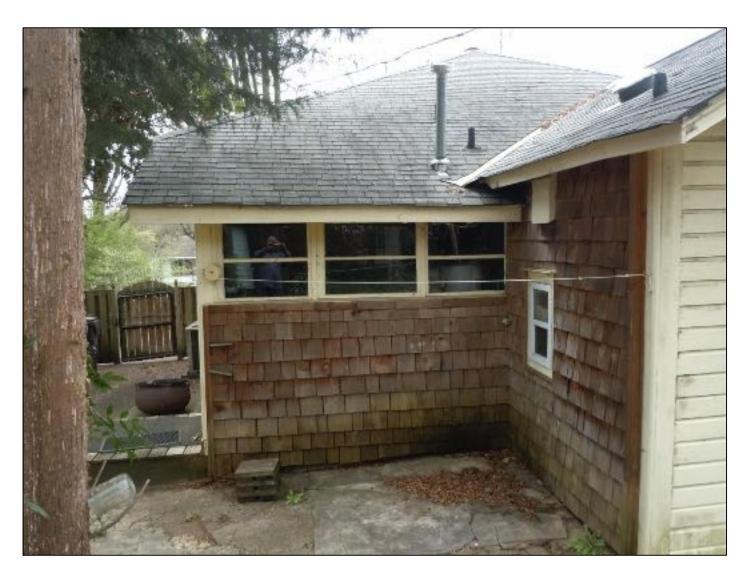

#### **Existing Conditions**

The existing structure is a one-story Bungalow style house constructed in 1926. Architectural features include a hipped main roof with engaged front porch supported by a square brick column, and a small centered hip-roof dormer. Siding material is wood German lap. Existing masonry is not painted except the stairs and pier caps. Lot size is approximately 50' x 125'. The house height is approximately 20.2'. Adjacent structures are 1-2 story single family houses.

#### Proposal

The proposal is a cross gable addition toward the rear of the house and an 8' rear addition. Height increase is 3'-3 ¼". The screened in front porch will be opened and front porch repaired. Materials include wood German lap siding, wood shake siding, and brick to match existing. The proposal will also add windows on the right elevation and remove/change the configuration of windows on the left elevation. One of the front doors will be replaced. New roof and window trim details will match existing. A garage addition is also proposed. One 12" hackberry tree is proposal for removal in the rear yard. The rest of the trees proposed for removal are 10" or less and may be removed without Commission approval.