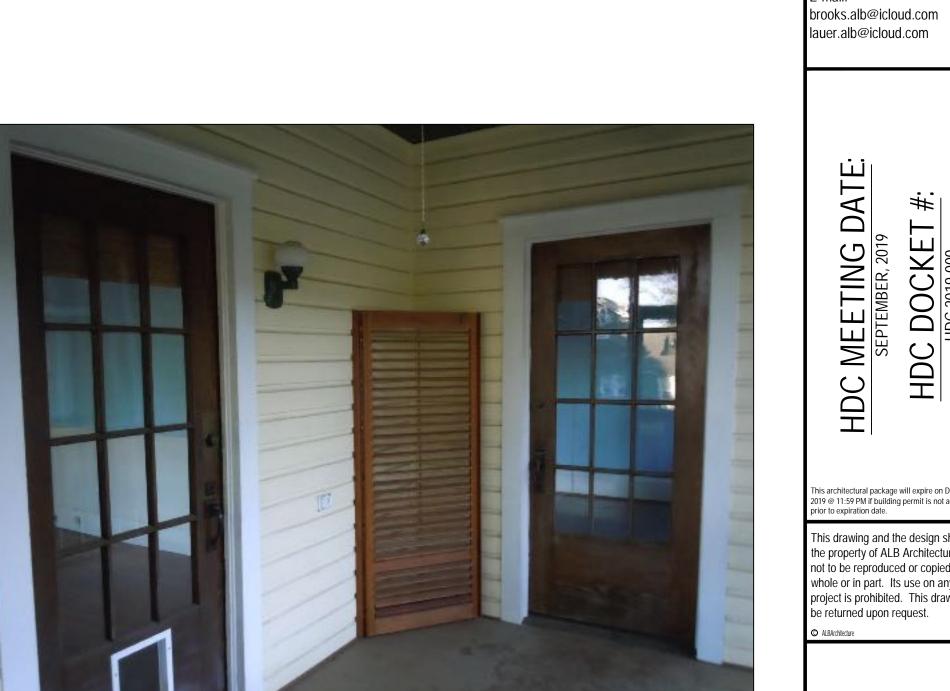

<u>FRONT PORCH</u> REMOVE SCREEN, OPEN FRONT PORCH GREEN PAINT TO BE REMOVED

EXMAPLES OF HOUSES WITH COMBINATION OF FENESTRATION W/DIAMOND PATTERN

FRONT YARD RETAINING TO BE REPLACE WITH CURB AND RECESSED PLANTER AS RETAINING & CRACKED CONNECTING CONCRETE WALK TO BE REPLACED WITH NEW & A BRICK BORDER TO BE ADDED

SIDE OF FRONT PORCH-TO BE REOPENED

STEPS @ STREET TO REMAIN

DOOR OPENINGS TO REMAIN COMPROMISED DOORS TO BE REPLACED

WILLOW OAK TREE @ STREET TO BE PROTECTED

OF: FIFTEEN

architecture

DOCKE HDC 2019-000

ALB Architecture 1200 E. Morehead St.