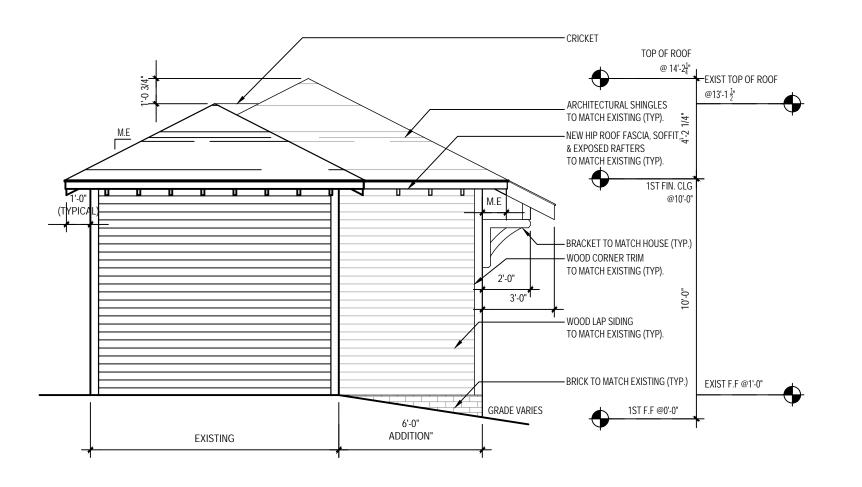

#### Proposal

The proposal is a cross gable addition toward the rear of the house and an 8' rear addition. Height increase is 3'-3 ¼". The screened in front porch will be opened and front porch repaired. Materials include wood German lap siding, wood shake siding, and brick to match existing. The proposal will also add windows on the right elevation and remove/change the configuration of windows on the left elevation. One of the front doors will be replaced. New roof and window trim details will match existing. A garage addition is also proposed. One 12" hackberry tree is proposal for removal in the rear yard. The rest of the trees proposed for removal are 10" or less and may be removed without Commission approval.

#### Revised Proposal – September 11

- Addition height increase reduced to 2'-11".
- Addition begins further back from the front of the house and uses hip roofs.
- Roof form changed on left, right, and rear elevations.
- Front door design changed to match original windows.