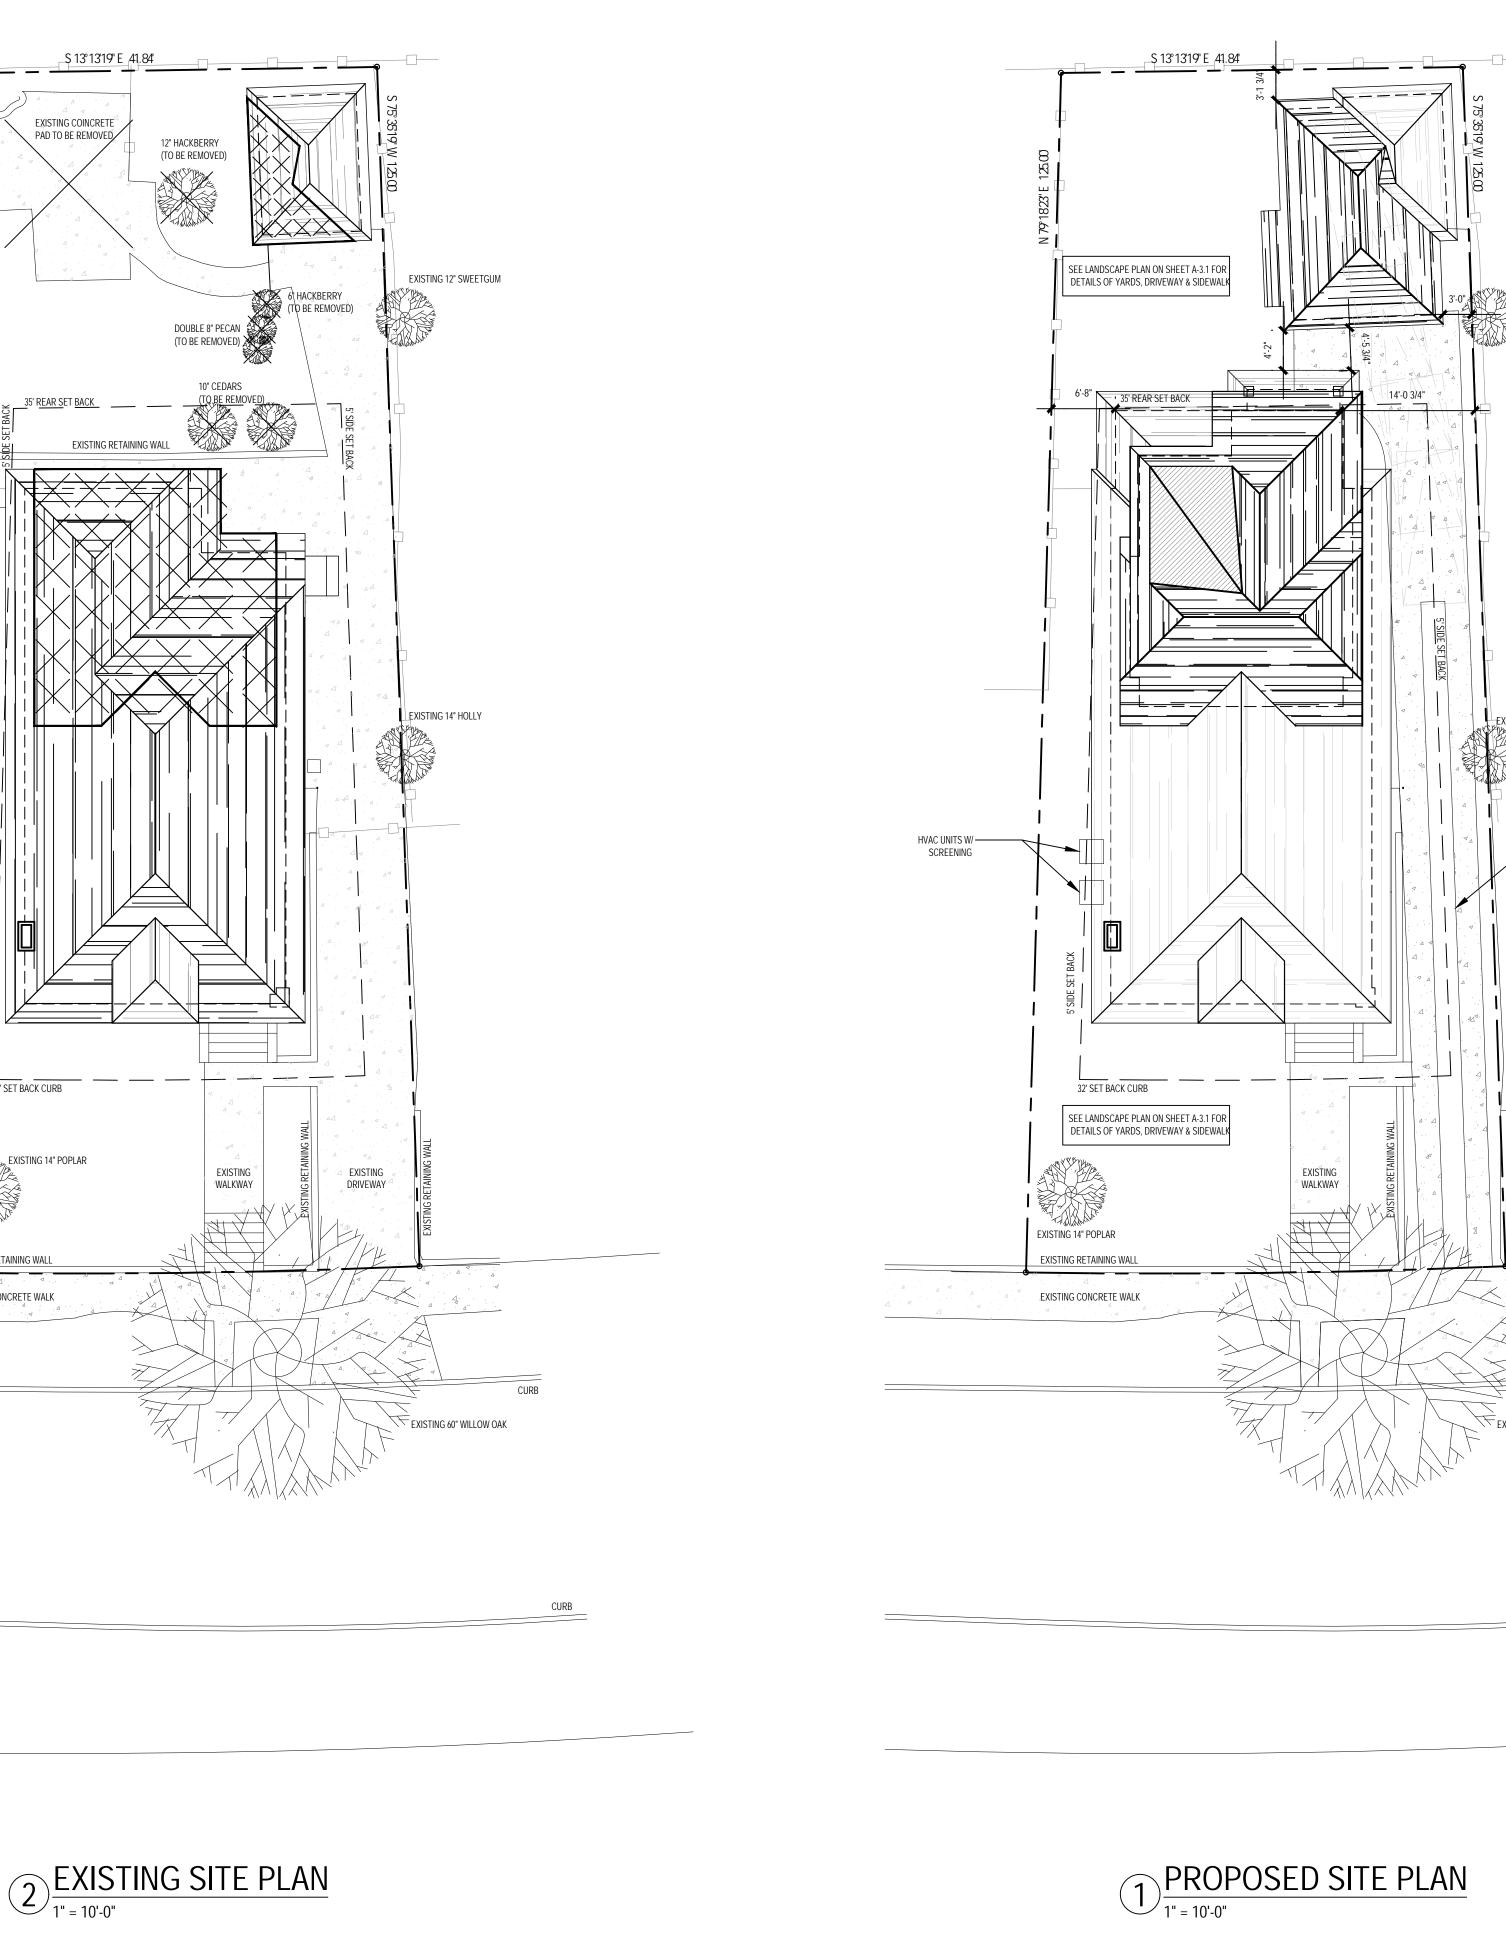

|                      |                                                                                                                                                                                                                                                                                                                                                                                                                                                                                                                                                                                                                                                                                                                                                                                                                                                                                                                                                                                                                                                                                                                                                                                                                                                                                                                                                                                                                                                                                                                                                                                                                                                                                                                                                                                                                                                                                                                                                                                                                 | AB Architecture<br>ALB Architecture<br>1200 E. Morehead St.<br>Suite 240<br>Charlotte, NC 28204<br>Phone: 704.503.9595<br>E-mail:<br>brooks.alb@icloud.com<br>lauer.alb@icloud.com                                                                            |
|----------------------|-----------------------------------------------------------------------------------------------------------------------------------------------------------------------------------------------------------------------------------------------------------------------------------------------------------------------------------------------------------------------------------------------------------------------------------------------------------------------------------------------------------------------------------------------------------------------------------------------------------------------------------------------------------------------------------------------------------------------------------------------------------------------------------------------------------------------------------------------------------------------------------------------------------------------------------------------------------------------------------------------------------------------------------------------------------------------------------------------------------------------------------------------------------------------------------------------------------------------------------------------------------------------------------------------------------------------------------------------------------------------------------------------------------------------------------------------------------------------------------------------------------------------------------------------------------------------------------------------------------------------------------------------------------------------------------------------------------------------------------------------------------------------------------------------------------------------------------------------------------------------------------------------------------------------------------------------------------------------------------------------------------------|---------------------------------------------------------------------------------------------------------------------------------------------------------------------------------------------------------------------------------------------------------------|
| SYSTING 12' SWEETGUM |                                                                                                                                                                                                                                                                                                                                                                                                                                                                                                                                                                                                                                                                                                                                                                                                                                                                                                                                                                                                                                                                                                                                                                                                                                                                                                                                                                                                                                                                                                                                                                                                                                                                                                                                                                                                                                                                                                                                                                                                                 | HDC DOCKET #:<br>HDC 2019-000<br>HDC 2019-000<br>HDC 2019-000<br>HDC 2019-000                                                                                                                                                                                 |
| EXISTING 14" HOLLY   |                                                                                                                                                                                                                                                                                                                                                                                                                                                                                                                                                                                                                                                                                                                                                                                                                                                                                                                                                                                                                                                                                                                                                                                                                                                                                                                                                                                                                                                                                                                                                                                                                                                                                                                                                                                                                                                                                                                                                                                                                 | This drawing and the design shown is<br>the property of ALB Architecture and is<br>not to be reproduced or copied in<br>whole or in part. Its use on any other<br>project is prohibited. This drawing is to<br>be returned upon request.<br>© ALBArchitecture |
| TURD                 |                                                                                                                                                                                                                                                                                                                                                                                                                                                                                                                                                                                                                                                                                                                                                                                                                                                                                                                                                                                                                                                                                                                                                                                                                                                                                                                                                                                                                                                                                                                                                                                                                                                                                                                                                                                                                                                                                                                                                                                                                 | Designed Exclusively For the:<br>POLVIKA RESIDENCE<br>2121 Sarah Marks Avenue, Charlotte, NC 28203                                                                                                                                                            |
|                      | NOTE:   CONCRETE   GRAVEL   RETAINING WALL   PAVER SYSTEM     Image: Note of the set of | PROJECT #: 19021<br>ISSUED: 3 SEPT 2019<br>REVISIONS:                                                                                                                                                                                                         |
|                      | LEGEND:<br>BOUNDARY LINE:<br>OVERHEAD UTILITIES:<br>FENCE (TYPE NOTED):<br>UTILITY POLE:<br>KW: RIGHT OF WAY<br>E/P: EDGE OF PAVEMENT<br>C/L: CENTERLINE                                                                                                                                                                                                                                                                                                                                                                                                                                                                                                                                                                                                                                                                                                                                                                                                                                                                                                                                                                                                                                                                                                                                                                                                                                                                                                                                                                                                                                                                                                                                                                                                                                                                                                                                                                                                                                                        | EXISTING SITE PLAN<br>A-3.0<br>OF: FIFTEEN                                                                                                                                                                                                                    |

architectur ALB Architecture NOTE : 1200 E. Morehead St. Suite 240 ALL PATIOS & WALKS ARE OF PERVIOUS Charlotte, NC 28204 DESIGN (DRY-SET ON GRANITE FINES). Phone: 704.503.9595 PERCENTAGE OF PERVIOUS COVER FAR EXCEEDS 50%, AND EXCEEDS THAT -mail: OF EARLIER BACKYARD ( I. C. BEFORE brooks.alb@icloud.com HOUSE ADDITION) WHICH INCLUDED LARGE lauer.alb@icloud.com AREAS OF POURED- CONCRETE PATTO FUNCES. DATE: HDC MEETING SEPTEMBER, 201 PAUERS HDC architectural package will expire on December 19 @ 11:59 PM if building permit is not acquired to expiration date. his drawing and the design shown is the property of ALB Architecture and i not to be reproduced or copied in whole or in part. Its use on any other 9-6" WIDTH CONCRETE project is prohibited. This drawing is t e returned upon request. DRIVEWAY, 4"THICK W/ FIBERMESH 150 MIXED IN ALBArchitecture FOR REINFORCEMENT .... CONTROL JTS. SAWCUT 1" DEEP WITHIN 12 HOURS OF POUR-AND-FIMISH. AS SHOWAI &' APART (MAY. 11') .... 18" WIDTH PLANTING EX/ST. STRIP IN CENTER, HALLY 28203 PLANTED W/ DWARF MONDO GRASS, 4" pot @ 12-14" O.C. (INCLUDE SLEEVES UNDER NC DRIVEWAY FOR DRIP IRRIG.) SIDENCI For the: Charlotte, **Designed Exclusively** Avenue, RE EXIST. CONC. STERS TO REMAIN; PAINT TO BE RMV'D. FROM KNEEWALLS BY GENTLEST MEANS POSSIBLE; ADD HANDRAIL TO ONE Y SIDE, IN ACCORDANCE WITH VIK Marks 2018 RESID. CODE SECTION R311.7.8 POL NEW POURED CONCRETE Sarah WALK TO REPLACE EXIST. CRACKED & SUNKEN WALK, SAME 6' WIDTH, W/ BRICK ROWLOCK BORDER; ONE 21 BRICK STEP UP FROM DRIVEWAY 21 CORNER FLUSH W/ DRNEWAY GRADE (RMV. L.S. TIMBERS # SLOPE PLT'G. BED UP TO UULK) EYIST. LARGE WILLOW PROJECT #: 19021 ISSUED: 3 SEPT 2019 **REVISIONS:** OAK AVE K PROPOSED LANDSCAPE PLAN 1 PROPOSED LANDSCAPE PLAN (BY OTHERS) A-3 OF: FIFTEEN