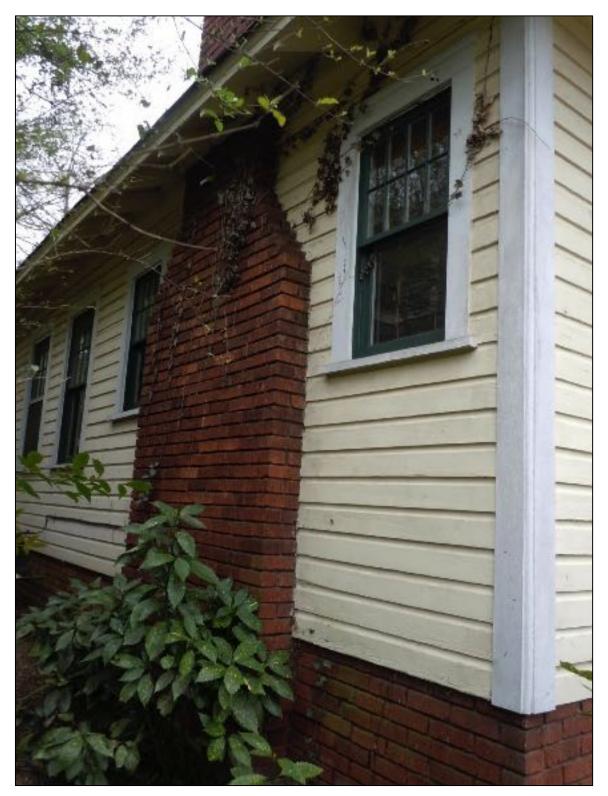

#### **Existing Conditions**

The existing structure is a one-story Bungalow style house constructed in 1926. Architectural features include a hipped main roof with engaged front porch supported by a square brick column, and a small centered hip-roof dormer. Siding material is wood German lap. Existing masonry is not painted except the stairs and pier caps. Lot size is approximately 50' x 125'. The house height is approximately 20.2'. Adjacent structures are 1-2 story single family houses.

#### Proposal

The proposal is a cross gable addition toward the rear of the house and an 8' rear addition. Height increase is 3'-3 ¼". The screened in front porch will be opened and front porch repaired. Materials include wood German lap siding, wood shake siding, and brick to match existing. The proposal will also add windows on the right elevation and remove/change the configuration of windows on the left elevation. One of the front doors will be replaced. New roof and window trim details will match existing. A garage addition is also proposed. One 12" hackberry tree is proposal for removal in the rear yard. The rest of the trees proposed for removal are 10" or less and may be removed without Commission approval.