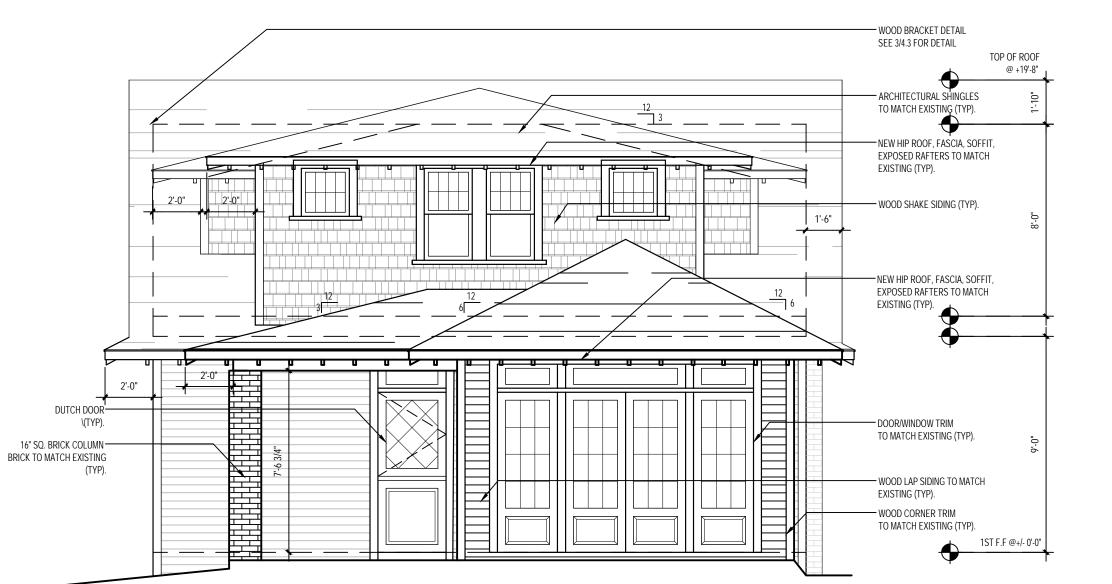

#### Proposal

The proposal is a cross gable addition toward the rear of the house and an 8' rear addition. Height increase is 3'-3 ¼". The screened in front porch will be opened and front porch repaired. Materials include wood German lap siding, wood shake siding, and brick to match existing. The proposal will also add windows on the right elevation and remove/change the configuration of windows on the left elevation. One of the front doors will be replaced. New roof and window trim details will match existing. A garage addition is also proposed. One 12" hackberry tree is proposal for removal in the rear yard. The rest of the trees proposed for removal are 10" or less and may be removed without Commission approval.

#### Revised Proposal – September 11

- Addition height increase reduced to 2'-11".
- Addition begins further back from the front of the house and uses hip roofs.
- Roof form changed on left, right, and rear elevations.
- Front door design changed to match original windows.

- 5. Maintain the existing roof pitch. Roof lines for new additions should be secondary to those of the existing structure. The original roof as visible from the public right-of-way should not be raised.
- 6. Make sure that the design of a new addition is compatible with the existing building. The new work should be differentiated from the old while being compatible with its massing, form, scale, directional expression, roof forms and materials, foundation, fenestration, and materials.