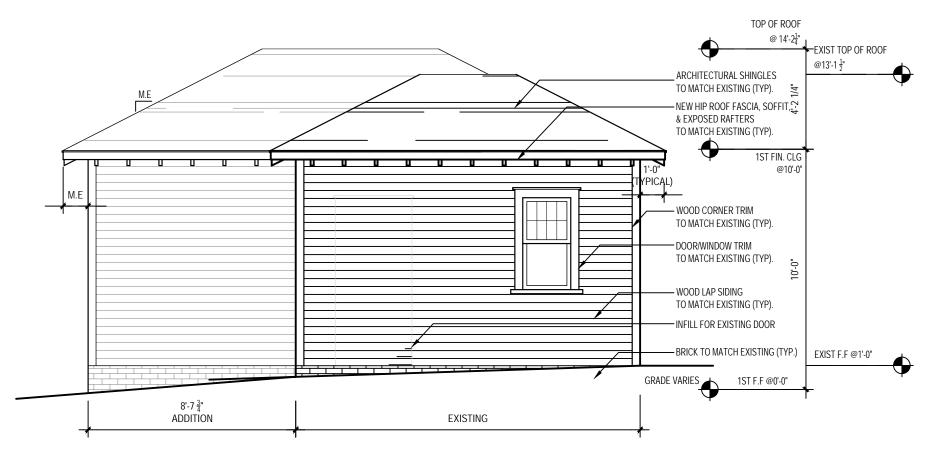

AUGUST

3 ORIGINAL PROPOSED GARAGE RIGHT SIDE ELEVATION

| _ |  |
|---|--|
| - |  |
|   |  |
|   |  |
|   |  |
|   |  |
|   |  |
|   |  |
|   |  |
|   |  |
|   |  |
|   |  |
|   |  |
|   |  |
|   |  |
|   |  |
|   |  |
|   |  |
|   |  |
|   |  |
|   |  |
|   |  |
|   |  |
|   |  |