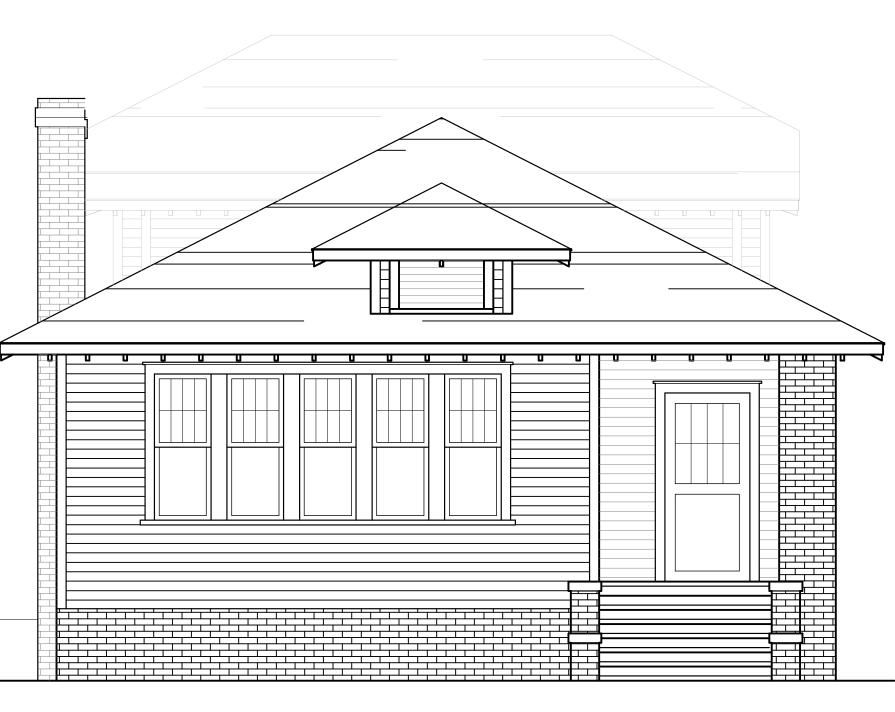

#### **Existing Conditions**

The existing structure is a one-story Bungalow style house constructed in 1926. Architectural features include a hipped main roof with engaged front porch supported by a square brick column, and a small centered hip-roof dormer. Siding material is wood German lap. Existing masonry is not painted except the stairs and pier caps. Lot size is approximately 50' x 125'. The house height is approximately 20.2'. Adjacent structures are 1-2 story single family houses.

#### Proposal

The proposal is a cross gable addition toward the rear of the house and an 8' rear addition. Height increase is 3'-3 ¼". The screened in front porch will be opened and front porch repaired. Materials include wood German lap siding, wood shake siding, and brick to match existing. The proposal will also add windows on the right elevation and remove/change the configuration of windows on the left elevation. One of the front doors will be replaced. New roof and window trim details will match existing. A garage addition is also proposed. One 12" hackberry tree is proposal for removal in the rear yard. The rest of the trees proposed for removal are 10" or less and may be removed without Commission approval.

#### Revised Proposal – September 11

- Addition height increase reduced to 2'-11".
- Addition begins further back from the front of the house and uses hip roofs.
- Roof form changed on left, right, and rear elevations.
- Front door design changed to match original windows.