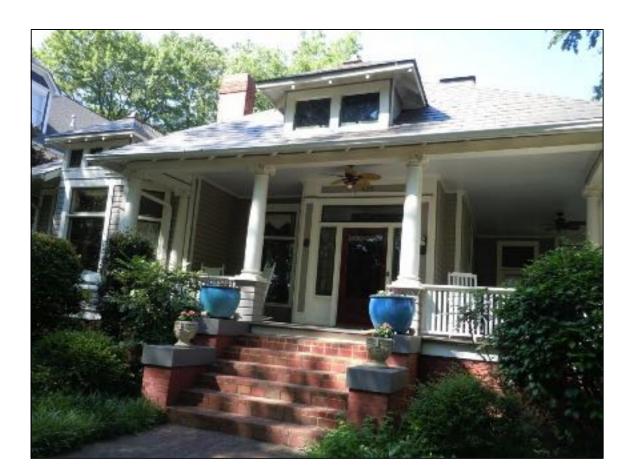

#### **Existing Conditions**

The existing structure is a one-story Bungalow style house constructed in 1926. Architectural features include a hipped main roof with engaged front porch supported by a square brick column, and a small centered hip-roof dormer. Siding material is wood German lap. Existing masonry is not painted except the stairs and pier caps. Lot size is approximately 50' x 125'. The house height is approximately 20.2'. Adjacent structures are 1-2 story single family houses.

#### Proposal

The proposal is a cross gable addition toward the rear of the house and an 8' rear addition. Height increase is 3'-3 ¼". The screened in front porch will be opened and front porch repaired. Materials include wood German lap siding, wood shake siding, and brick to match existing. The proposal will also add windows on the right elevation and remove/change the configuration of windows on the left elevation. One of the front doors will be replaced. New roof and window trim details will match existing. A garage addition is also proposed. One 12" hackberry tree is proposal for removal in the rear yard. The rest of the trees proposed for removal are 10" or less and may be removed without Commission approval.