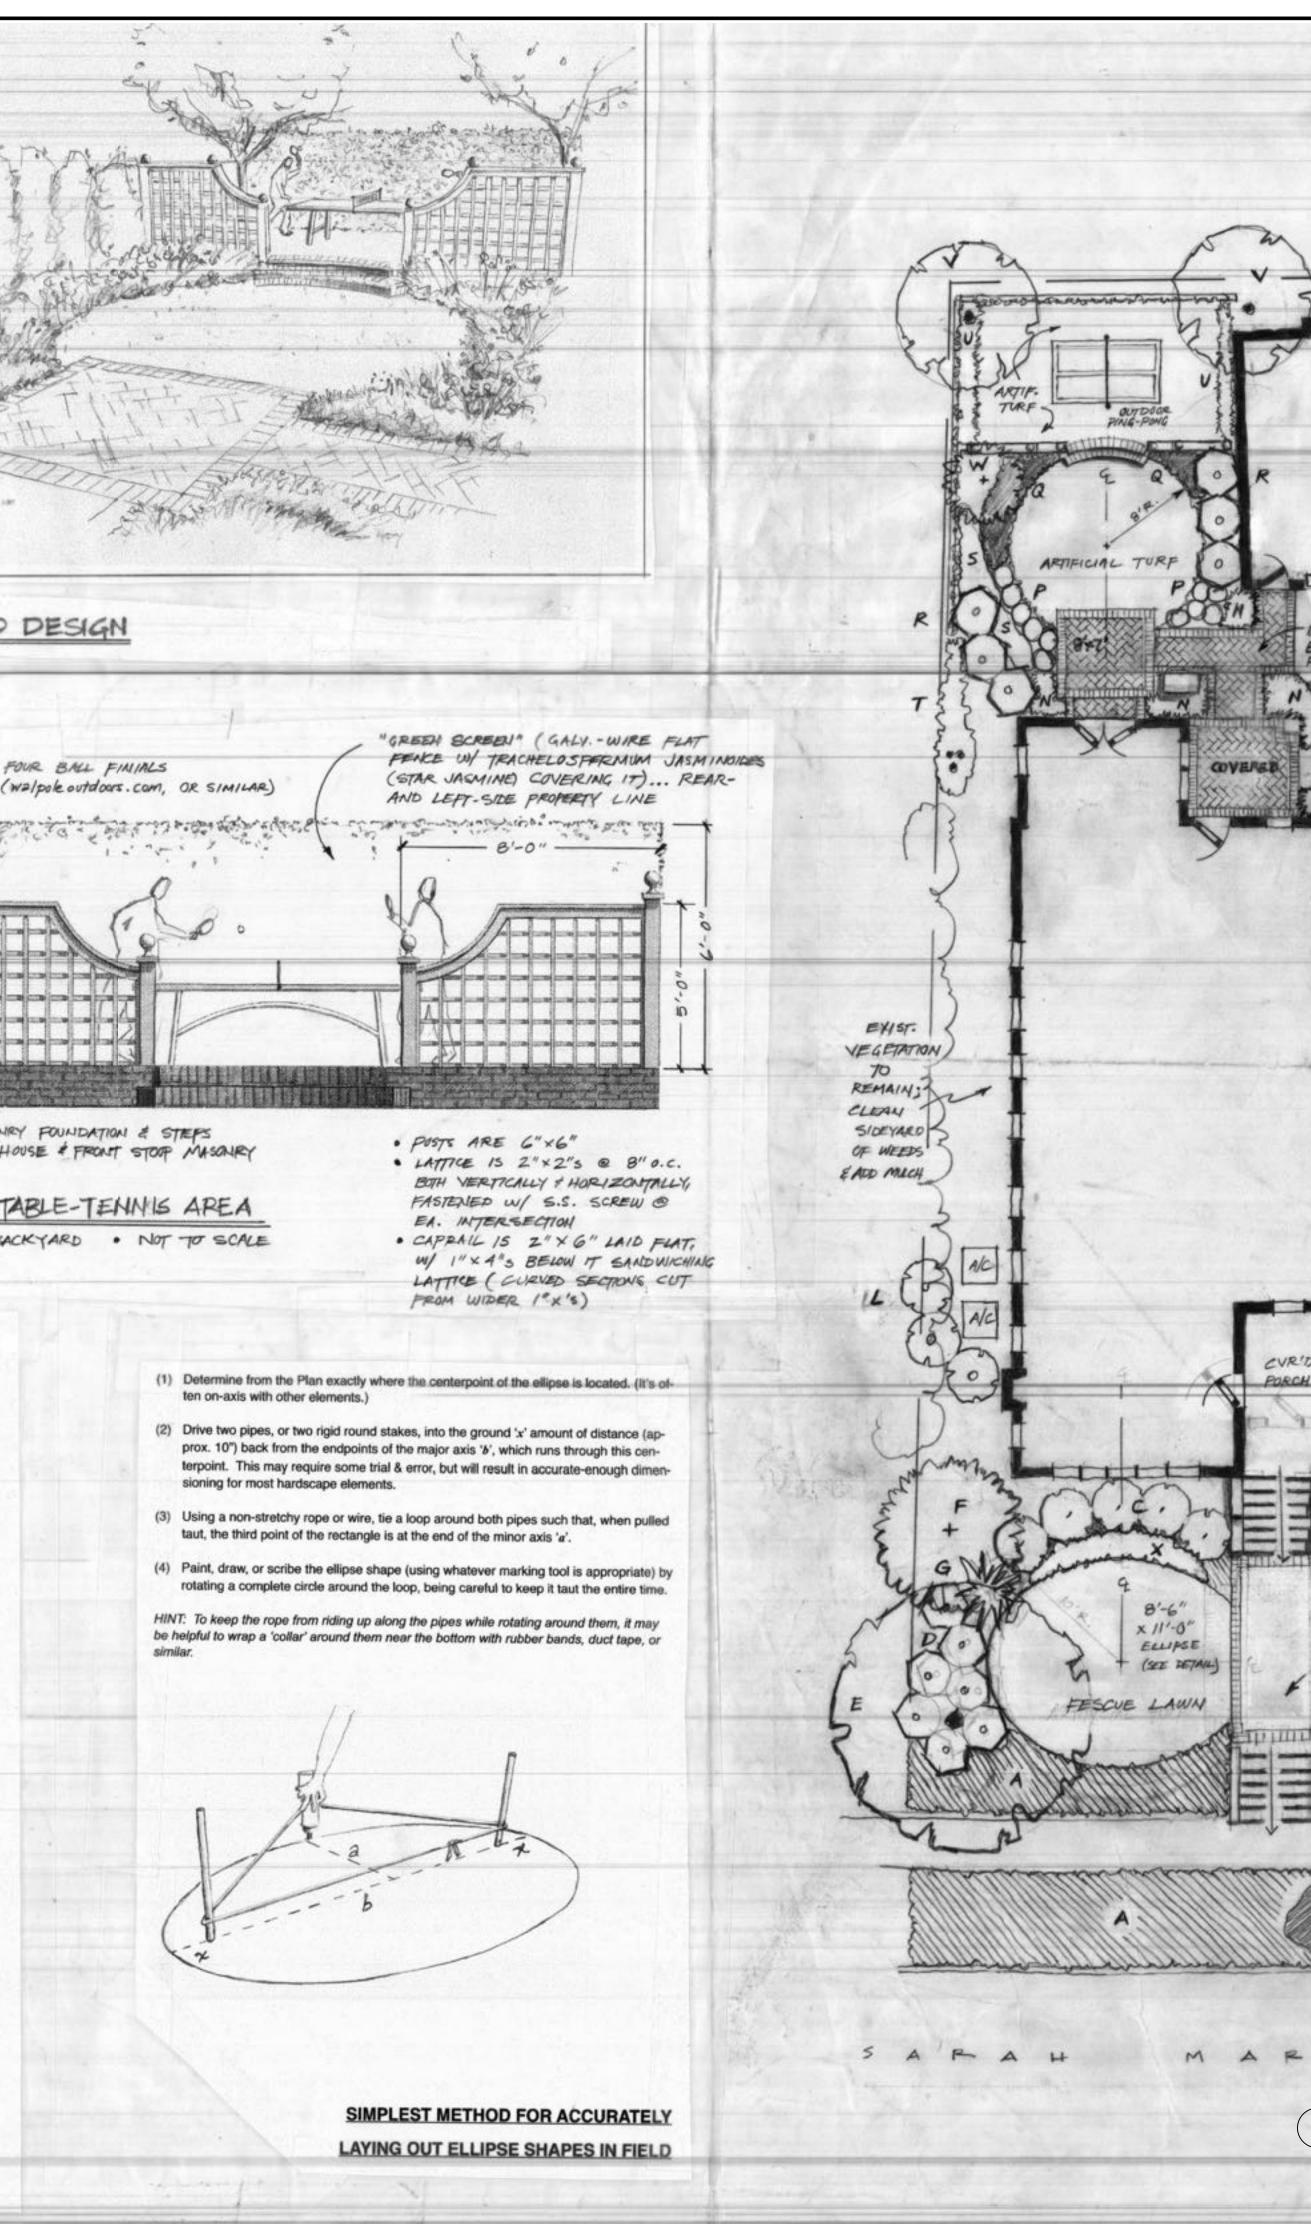

BACKYARD DESIGN FULL- THICKNESS GENUNE- CLAY-BRICK, STYLE TO BE APPROVED BY EITHER LANDSCAPE ARCHITECT OR BY ALLEN FOUR BALL FINIALS BROOKS ARCHITECTURE TO MATCH EXIST. HOUSE BRICK ... MORTARED TO LEDGED 4" CONC. BASE W/ MORTAR JTS. BTWN BRICKS BRICK STEP TO DRIVERAY 4" THER CONC ., -REINF'D. W/ FIBER MESH 150 1 (OR SIMILAR) IN MIX 4" OF #57 STONE COMPCT'D. EXIST. GRADE BRICK MASONRY FOUNDATION & STEPS TO MATCH HOUSE & FRONT STOOP MASONRY FRONT WALK SECTION · 1/2" = 1'-0" RAISED TABLE-TENNIS AREA REAR OF BACKYARD . NOT TO SCALE

| KEY | QTY. | BOTANICAL NAME                         | COMMON NAME                       | SIZE                 | NOTES                                                              |
|-----|------|----------------------------------------|-----------------------------------|----------------------|--------------------------------------------------------------------|
| A   | 12 . | Pachysandra terminalis 'Green Sheen'   | Pachysandra                       | flats (18 pots, per) | * estimated                                                        |
| в   | 1    | Buxus sempervirens                     | American Boxwood                  | 36" x 36" B&B        |                                                                    |
| с   | 6    | Prunus laurocerasus 'Otto Luyken'      | Otto Luyken Laurel                | 5 gal.               |                                                                    |
| D   | 7    | Hydrangea macrophylla 'Endless Summer' | Endless Summer<br>Hydrangea       | 3 gal.               | front yard                                                         |
| E   | (e   | xist. large Tulip Poplar)              |                                   |                      | limb up lower branches                                             |
| F   | 1    | Viburnum plicatum tomentosum 'Shasta'  | Shasta Viburnum                   | 10 gal.              |                                                                    |
| G   | (e   | xist. Yuccas; qty. 3-4)                | 1219                              |                      | move as needed                                                     |
| н   | 11   | Aspidistra elatior                     | Cast-Iron Plant                   | 3 gal.               | underplant w Pachysandra                                           |
| I   | 5    | Ophiopogon japonicus 'Nana'            | Dwarf Mondo Grass                 | flats (18 pots, per) | ensure driveway planting.<br>strip has drip irrig'n.               |
| J   | 7    | Paeonia x 'Bowl of Cream'              | Peony                             | 2 gal.               |                                                                    |
| к   | 24   | Dryopteris erythrosora                 | Autumn Fem                        | 1 gal.               |                                                                    |
| or  | 24   | Aspidistra elatior                     | Cast-Iron Plant                   | 3 gal.               |                                                                    |
| L   | 6    | Fatsia japonica                        | Fatsia                            | 5 gal.               |                                                                    |
| м   | 3    | llex crenata 'Sky Pencil'              | Sky Pencil Holly                  | 3 gal.               |                                                                    |
| N   | 18 * | Cephalotaxus harringtonia 'Prostrata'  | Jap. Spreading Yew                | 3 gal.               | * estimated                                                        |
| 0   | 1    | Camellia japonica 'Debutante'          | Camellia                          | 5 gal.               |                                                                    |
| P   | 11   | Hosta (various varieties)              | Hosta                             | 1 gal.               |                                                                    |
| Q   | 15   | Sedum spectabile 'Autumn Joy'          | Autumn Joy Sedum                  | 1 gal.               |                                                                    |
| R   | 6    | Hydrangea macrophylla 'Blushing Bride' | White Endless<br>Summer Hydrangea | 3 gal.               |                                                                    |
| s   | 9    | Digitalis purpurea                     | Foxglove                          | 1 gal.               |                                                                    |
| T   | (e   | xist. large 'Armand' Clematis vine)    |                                   | cut back & train u   | p along fence w galv. wire                                         |
| U   | 2    | Ophiopogon japonicus (not dwarf)       | Mondo Grass                       | flats (18 pots, per) | along both edges; maintain<br>11' x 19' open space<br>around table |
| v   | 2    | Comus kousa                            | Kousa Dogwood                     | 6'-7' ht. B&B        |                                                                    |
| w   | 1    | Edgeworthia chysantha                  | Paperbush Plant                   | 5 gal.               | limb up as it matures                                              |
| x   | 27   | Lantana camara 'Miss Huff              | Hardy Lantana                     | 1 qt.                | in front of Otto Luykens                                           |