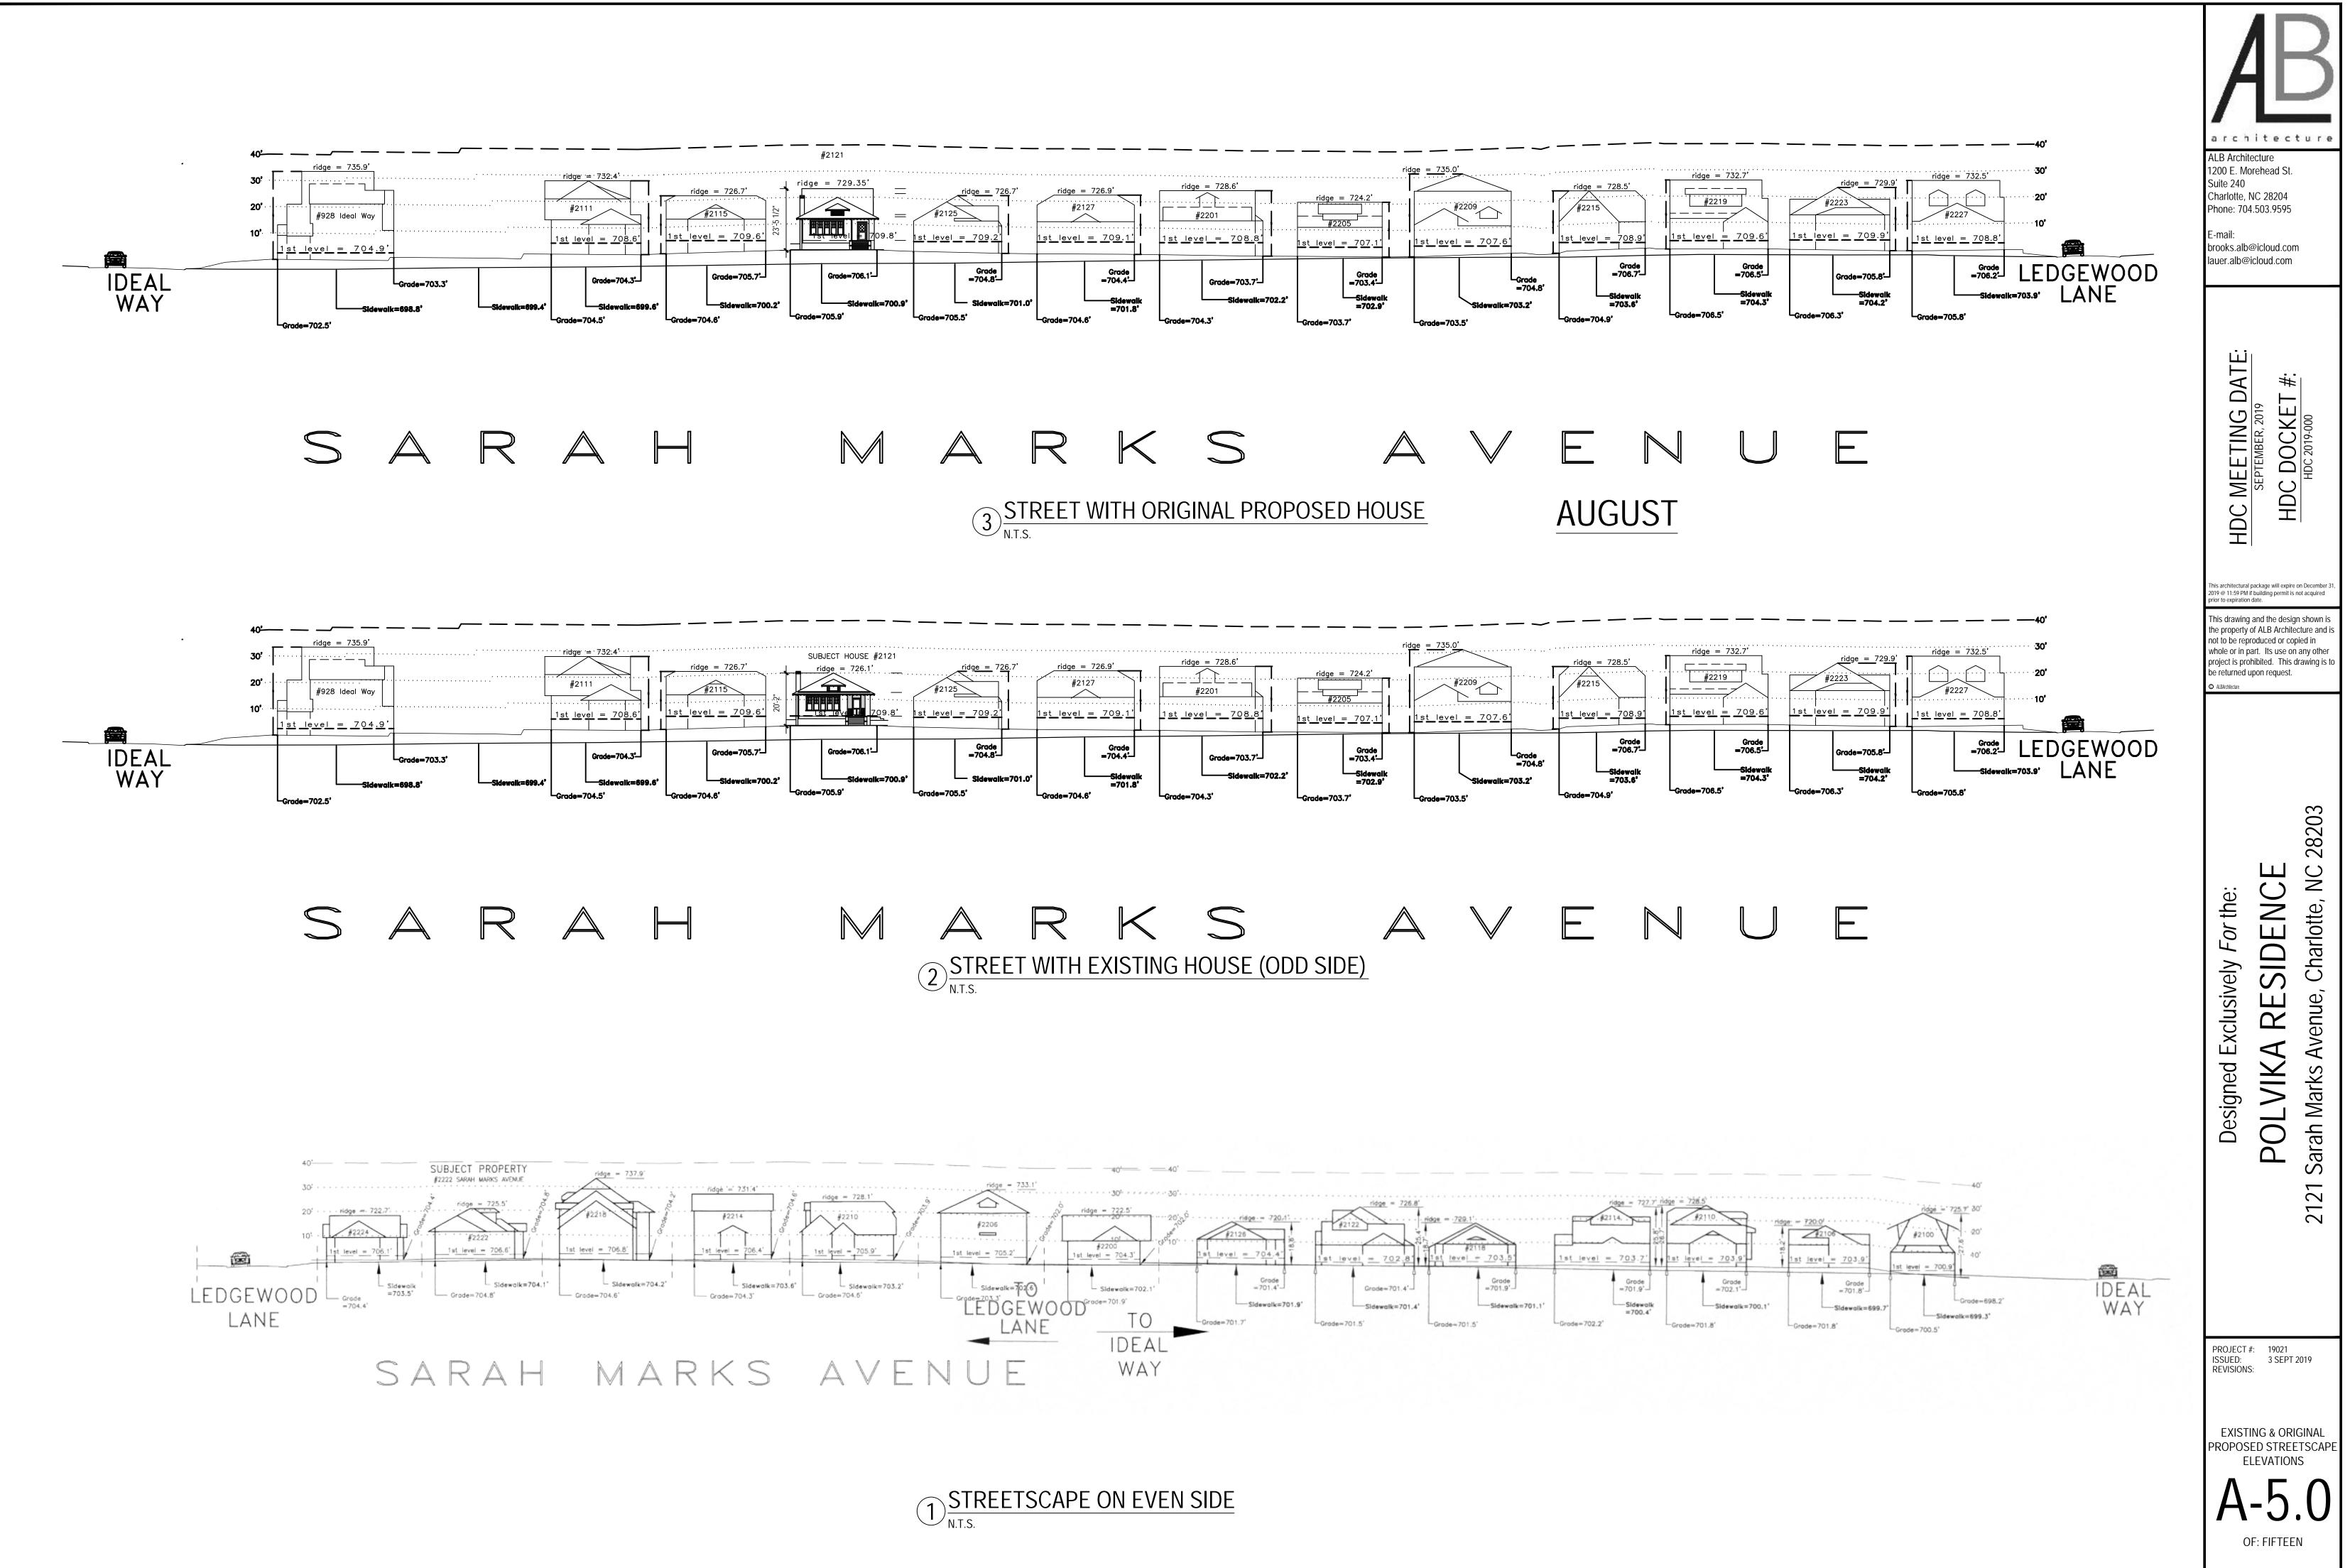

HDCRMA 2019-00314 PID: 12112204 LOCAL HISTORIC DISTRICT: DILWORTH PROPOSED PROJECT: CONTINUED CASE September Meeting 2019

|              | ZON                  | NG INFORM     | /IATION    |                |            |                                              | INDEX OF DRAWINGS                                                                                                                                                                                                                                                                                                                                                      |                                                                                                                                         |
|--------------|----------------------|---------------|------------|----------------|------------|----------------------------------------------|------------------------------------------------------------------------------------------------------------------------------------------------------------------------------------------------------------------------------------------------------------------------------------------------------------------------------------------------------------------------|-----------------------------------------------------------------------------------------------------------------------------------------|
|              | JURISDICTION         |               | CITY OF    | CHARLOTTE      | ļ          | A-0                                          | COVER SHEET                                                                                                                                                                                                                                                                                                                                                            |                                                                                                                                         |
|              | ZONED                |               |            | R5             | Z          | A-1.0                                        | EXISTING CONDITIONS                                                                                                                                                                                                                                                                                                                                                    |                                                                                                                                         |
|              |                      | BUILDING LIMI | <u>TS</u>  |                | SUBMISSION | A-1.1                                        | EXISTING CONDITIONS                                                                                                                                                                                                                                                                                                                                                    |                                                                                                                                         |
|              | FRONT SETBACK        | 32            | '-0" (FRON | BACK OF CURB)  | BMIS       | A-1.2                                        | EXISTING CONDITIONS                                                                                                                                                                                                                                                                                                                                                    |                                                                                                                                         |
|              | SIDE YARD            |               |            | 5'-0"          | SUE        | A-1.3                                        | EXISTING CONDITIONS                                                                                                                                                                                                                                                                                                                                                    | architecture<br>ALB Architecture                                                                                                        |
|              | REAR YARD            |               |            | 35'-0"         | INAL       | A-2.0                                        | CONTEXT & ADJACENT STRUCTURES                                                                                                                                                                                                                                                                                                                                          | 1200 E. Morehead St.<br>Suite 240                                                                                                       |
|              |                      |               |            |                | original   | A-2.1                                        | CONTEXT & ADJACENT STRUCTURES                                                                                                                                                                                                                                                                                                                                          | Charlotte, NC 28204                                                                                                                     |
|              | SQUARE FO            | DOTAGE CA     | ALCULA     | TIONS          | 0          | A-3.0                                        | EXISTING & PROPOSED SITE PLAN                                                                                                                                                                                                                                                                                                                                          | Phone: 704.503.9595                                                                                                                     |
|              |                      | HEATED SPAC   |            | JNHEATED SPACE |            | A-4.0                                        | EXISTING & PROPOSED FRONT ELEVATIONS                                                                                                                                                                                                                                                                                                                                   | E-mail:<br>brooks.alb@icloud.com                                                                                                        |
| 2121 Sarah   | EXISTING FIRST FLOOR | 1292          |            |                |            | A-4.1                                        | EXISTING & PROPOSED LEFT ELEVATIONS                                                                                                                                                                                                                                                                                                                                    | lauer.alb@icloud.com                                                                                                                    |
| Marks Avenue | FRONT PORCH          |               |            | 111            |            | A-4.2                                        | EXISTING & PROPOSED REAR ELEVATIONS                                                                                                                                                                                                                                                                                                                                    |                                                                                                                                         |
|              |                      |               |            |                |            | A-4.3                                        | EXISTING & PROPOSED RIGHT ELEVATIONS                                                                                                                                                                                                                                                                                                                                   |                                                                                                                                         |
|              | PROPOSED FIRST       | 054           |            |                |            | A-5.0                                        | STREETSCAPE ELEVATIONS                                                                                                                                                                                                                                                                                                                                                 | 1.11                                                                                                                                    |
|              | FLOOR                | 251           |            |                |            | A-5.1                                        | RIGHT ELEVATION SHOWING EYE LEVEL VIEWPOINT                                                                                                                                                                                                                                                                                                                            | )ATE:<br>#:                                                                                                                             |
|              | REAR PORCH           |               |            | 26             |            | A-6.0                                        | EXISTING & PROPOSED GARAGE ELEVATIONS                                                                                                                                                                                                                                                                                                                                  |                                                                                                                                         |
|              |                      |               |            |                |            | A-6.1                                        | EXISTING & PROPOSED GARAGE ELEVATIONS                                                                                                                                                                                                                                                                                                                                  | CKE<br>19-000                                                                                                                           |
|              | PROPOSED SECOND      | 513           |            |                |            |                                              | INDEX OF DRAWINGS                                                                                                                                                                                                                                                                                                                                                      | EETING<br>EPTEMBER, 2019<br>DOCKE<br>HDC 2019-000                                                                                       |
|              | FLOOR                |               |            |                | Ι          | A-7.0                                        | ORIGINAL & REVISED PROPOSED FRONT ELEVATION                                                                                                                                                                                                                                                                                                                            |                                                                                                                                         |
|              |                      |               |            |                | _          | A-7.1                                        | ORIGINAL & REVISED PROPOSED RIGHT ELEVATION                                                                                                                                                                                                                                                                                                                            |                                                                                                                                         |
|              |                      |               |            |                | SUBMISSION | A-7.2                                        | ORIGINAL & REVISED PROPOSED REAR ELEVATION                                                                                                                                                                                                                                                                                                                             | HDC                                                                                                                                     |
|              | TOTAL                | 2056          |            | 137            | MIS        | A-7.3                                        | ORIGINAL & REVISED PROPSOED LEFT ELEVATION                                                                                                                                                                                                                                                                                                                             |                                                                                                                                         |
|              | TOTAL UNDER ROOF     | 2050          | 2193       | 137            | SUB        | A-8.0                                        | <b>ORIGINAL &amp; REVISED STREETSCAPE ELEVATIONS</b>                                                                                                                                                                                                                                                                                                                   |                                                                                                                                         |
|              | TOTAL UNDER ROOF     | GARAGE        | 2193       |                | SED        | A-8.1                                        | REVISED PROPOSED RIGHT ELEVATION SHOWING EYE                                                                                                                                                                                                                                                                                                                           | This architectural package will expire on December 3<br>2019 @ 11:59 PM if building permit is not acquired<br>prior to expiration date. |
|              | FIRST FLOOR          | GARAGE        |            | 254            | REVISED    |                                              | LEVEL VIEWPOOINT                                                                                                                                                                                                                                                                                                                                                       | This drawing and the design shown is the property of ALB Architecture and i                                                             |
|              | TIKSTTLOOK           |               |            | 354            | 8          | A-9.0                                        | ORIGINAL & REVISED PROPOSED GARAGE ELEVATIONS                                                                                                                                                                                                                                                                                                                          | not to be reproduced or copied in<br>whole or in part. Its use on any other                                                             |
|              | TOTAL                |               |            | 354            |            | A-9.1                                        | ORIGINAL & REVISED PROPOSED GARAGE EELVATIONS                                                                                                                                                                                                                                                                                                                          | project is prohibited. This drawing is to be returned upon request.                                                                     |
|              | TOTAL UNDER ROOF     |               | 354        | 334            |            | A-10.0                                       | ARCHITECTURAL DETAILS                                                                                                                                                                                                                                                                                                                                                  | O ALBArchilecture                                                                                                                       |
|              |                      |               |            |                |            | OBTAIN<br>DOCUM<br>PERMIS<br>AGREE<br>CLAIMS | RIC DISTRICT COMMISSION. THIS PACKAGE SHALL NOT BE USED FOR<br>NING BUILDING PERMITS OF ANY KIND. USE OR MODIFICATION OF<br>MENTS BY THE CLIENT, CONTRACTOR WITHOUT THE ARCHITECTS<br>SSION, SHALL BE AT THE CLIENT'S SOLE RISK, AND THE CLIENT<br>IS TO INDEMNIFY AND HOLD THE ARCHITECT HARMLESS FOR ALL<br>S, DAMAGES AND EXPENSES, INCLUDING ATTORNEY FEES ARISING | or the:<br>ENCE<br>lotte, NC 28203                                                                                                      |
|              |                      |               |            |                | 2.         | THESE<br>DIMENS                              | F SUCH REUSE BY CLIENT OR BY OTHERS ACTING THROUGH CLIENT.<br>DRAWINGS ARE NOT TO BE SCALED FOR ANY REASON, ALL<br>SIONS TO BE FIELD VERIFIED. <u>IF DIMENSIONS ARE IN QUESTION,</u><br><u>I CLARIFICATION FROM ARCHITECT</u>                                                                                                                                          | xclusively <i>F</i><br><b>RESID</b><br>venue, Char                                                                                      |
|              |                      |               |            |                |            |                                              | AREA CALCULATIONS                                                                                                                                                                                                                                                                                                                                                      |                                                                                                                                         |
|              |                      |               |            |                |            |                                              | TOTAL EXISTING HEATED AREA 1292                                                                                                                                                                                                                                                                                                                                        | Designed<br>OLVIK<br>ah Marks                                                                                                           |
|              |                      |               |            |                |            | T(                                           | OTAL PROPOSED HEATED AREA 1073                                                                                                                                                                                                                                                                                                                                         | esi<br>JC<br>M                                                                                                                          |
|              |                      |               |            |                |            | REAR                                         | YARD PERMEABILITY CALCULATIONS (MIN 50% PER HDC)                                                                                                                                                                                                                                                                                                                       | PO<br>PO<br>arah                                                                                                                        |
|              |                      |               |            |                |            |                                              | REAR YARD AREA 1876                                                                                                                                                                                                                                                                                                                                                    | So T                                                                                                                                    |
|              |                      |               |            |                |            |                                              | GARAGE 354                                                                                                                                                                                                                                                                                                                                                             | 21                                                                                                                                      |
|              |                      |               |            |                |            |                                              | CONCRETE DRIVE 274                                                                                                                                                                                                                                                                                                                                                     | 21                                                                                                                                      |
|              |                      |               |            |                |            |                                              | HOUSE EADDITION 189                                                                                                                                                                                                                                                                                                                                                    |                                                                                                                                         |
|              |                      |               |            |                |            |                                              | 0                                                                                                                                                                                                                                                                                                                                                                      |                                                                                                                                         |
|              |                      |               |            |                |            |                                              | TOTAL 817                                                                                                                                                                                                                                                                                                                                                              |                                                                                                                                         |
|              |                      |               |            |                |            |                                              | TOTAL PERMEABLE AREA 58%                                                                                                                                                                                                                                                                                                                                               |                                                                                                                                         |
|              |                      |               |            |                |            |                                              | OPEN SPACE CALCULATIONS (65% MIN. REQUIRED)                                                                                                                                                                                                                                                                                                                            | PROJECT #: 19021                                                                                                                        |
|              |                      |               |            |                |            |                                              | TOTAL AREA OF SITE 5745                                                                                                                                                                                                                                                                                                                                                | ISSUED: 3 SEPT 2019<br>REVISIONS:                                                                                                       |
|              |                      |               |            |                |            |                                              | FOOTPRINT OF HOUSE 1651                                                                                                                                                                                                                                                                                                                                                |                                                                                                                                         |
|              |                      |               |            |                |            |                                              | FOOTPRINT OF GARAGE 354                                                                                                                                                                                                                                                                                                                                                | COVER SHEET                                                                                                                             |
|              |                      |               |            |                |            |                                              | 0                                                                                                                                                                                                                                                                                                                                                                      |                                                                                                                                         |
|              |                      |               |            |                |            |                                              | 0                                                                                                                                                                                                                                                                                                                                                                      |                                                                                                                                         |
|              |                      |               |            |                |            |                                              | TOTAL AREA 2005                                                                                                                                                                                                                                                                                                                                                        | H-U                                                                                                                                     |
|              |                      |               |            |                |            |                                              | PERCENTAGE OF OPENSPACE 65                                                                                                                                                                                                                                                                                                                                             |                                                                                                                                         |
|              |                      |               |            |                |            |                                              |                                                                                                                                                                                                                                                                                                                                                                        | I                                                                                                                                       |