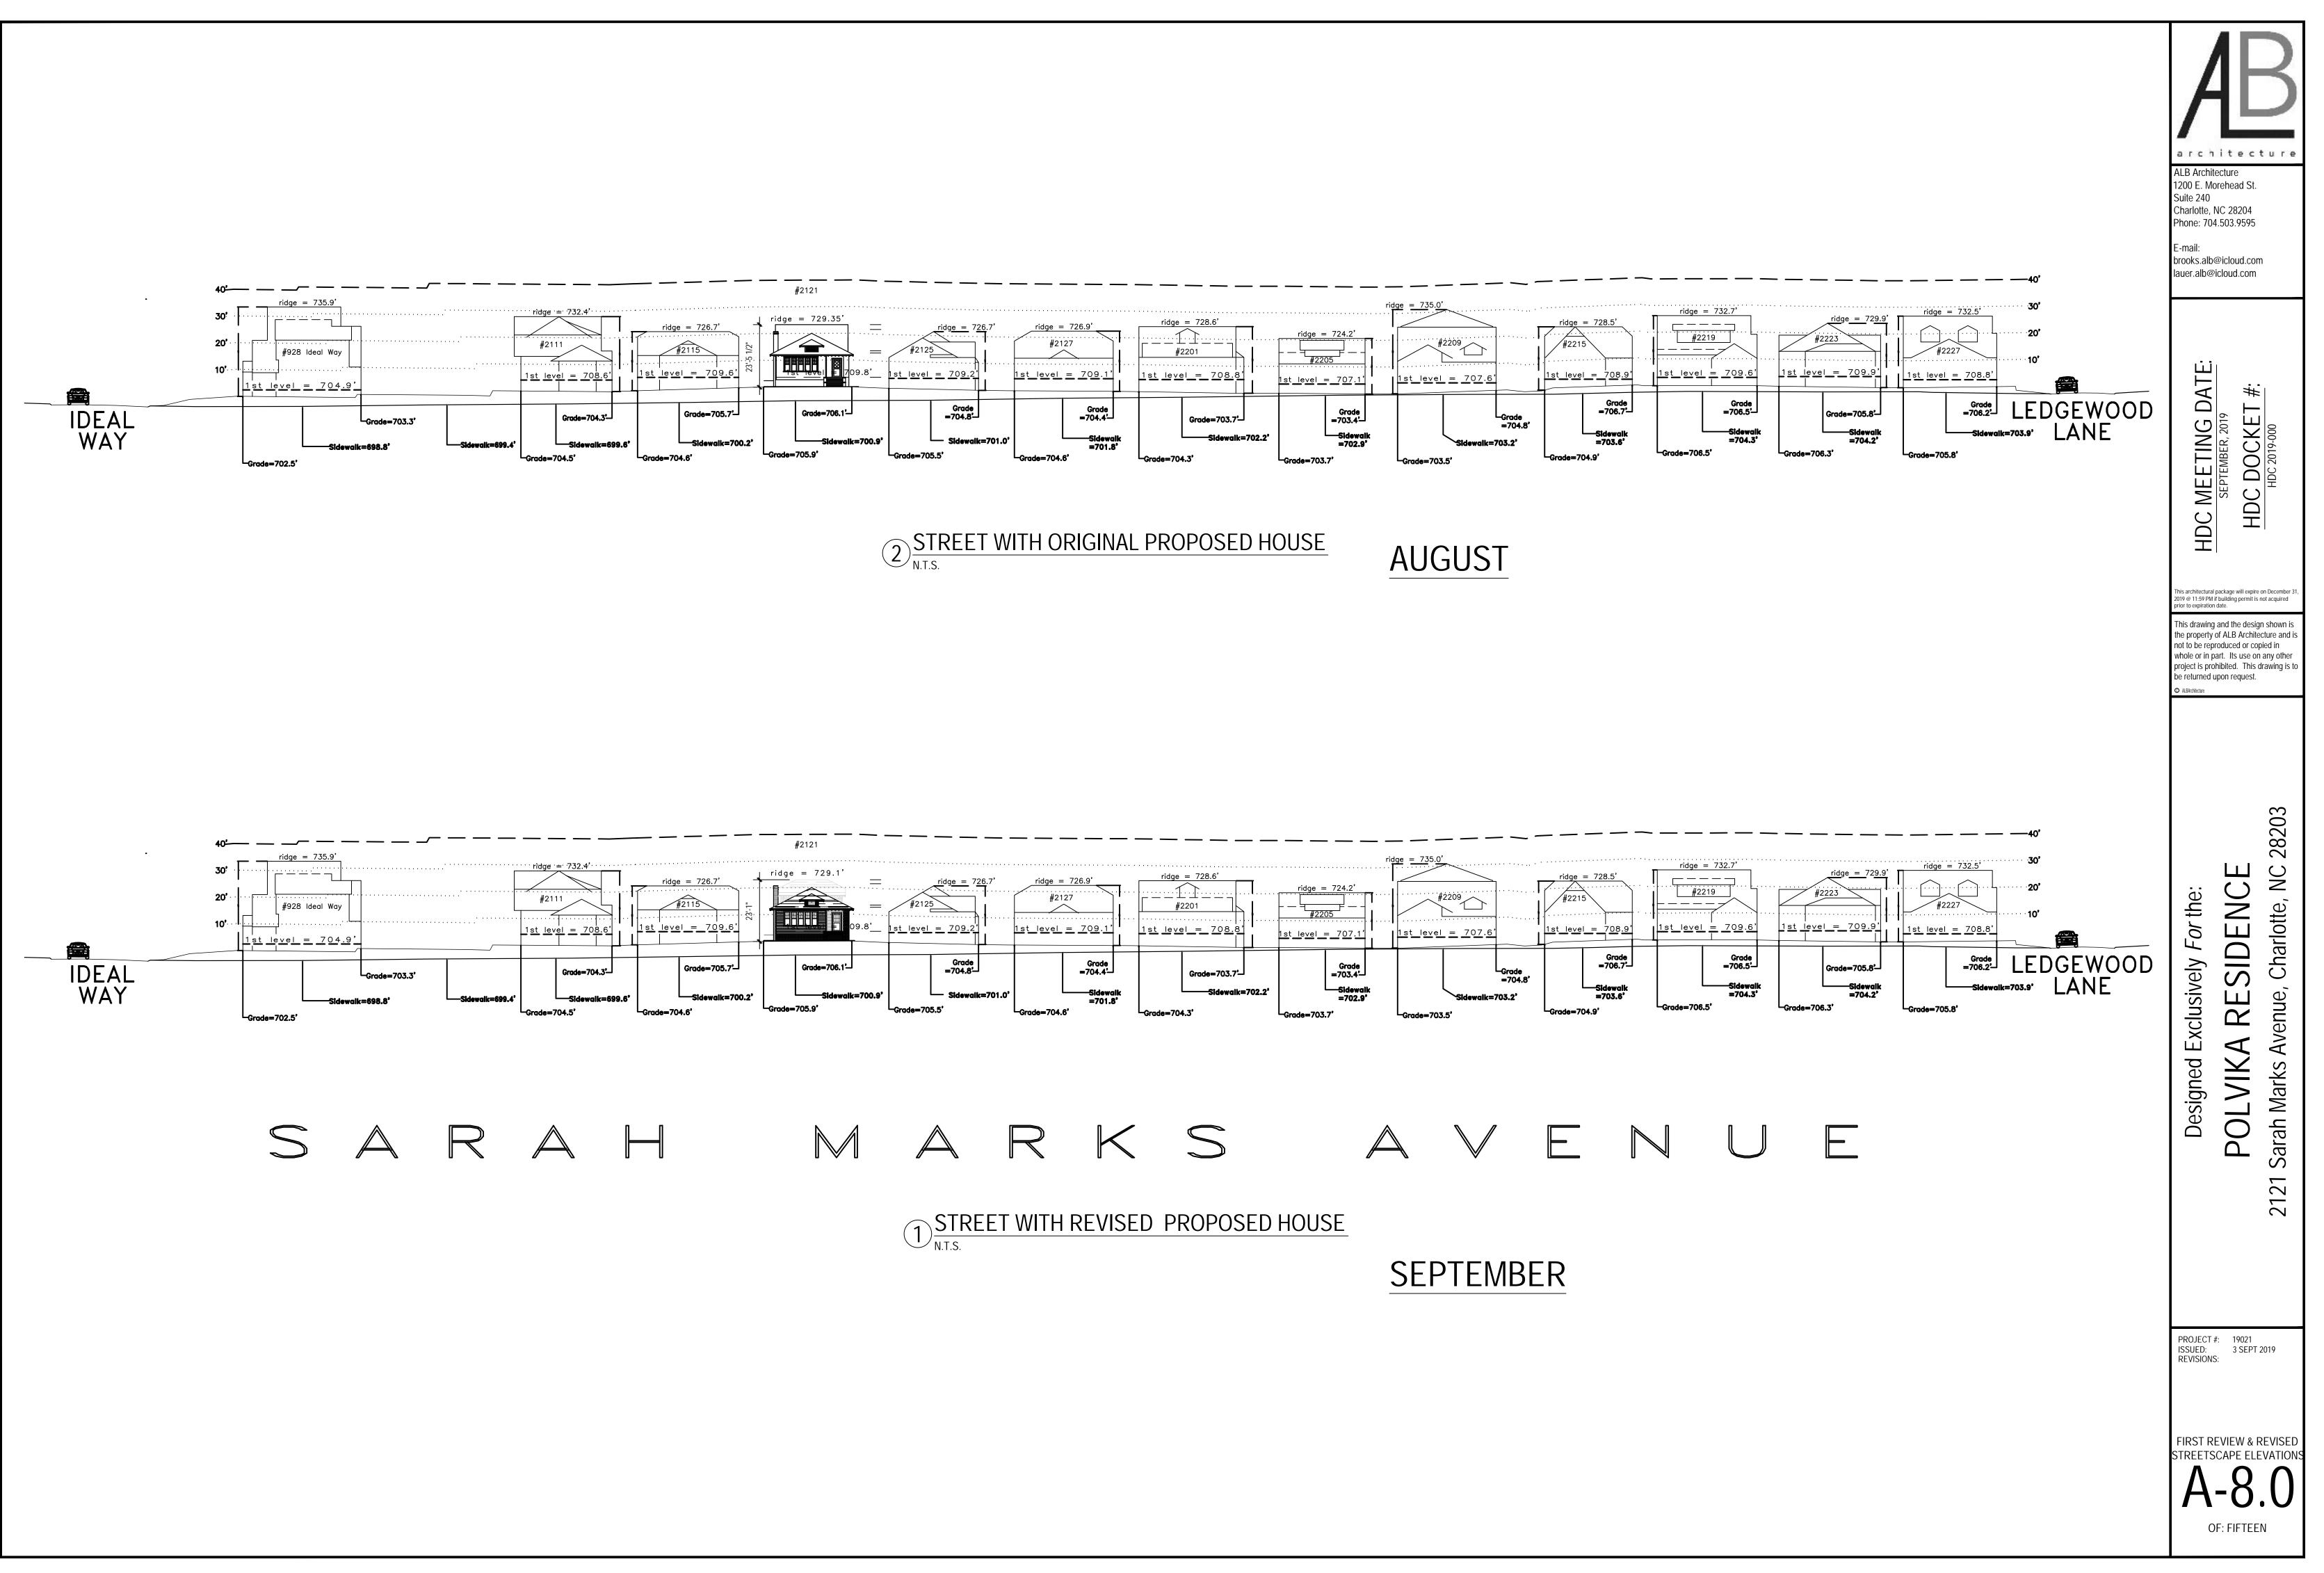

#### Revised Proposal – September 11

- Addition height increase reduced to 2'-11".
- Addition begins further back from the front of the house and uses hip roofs.
- Roof form changed on left, right, and rear elevations.
- Front door design changed to match original windows.

## AUGUST

KEY: WALL TO BE REMOVED 🕱 🛪