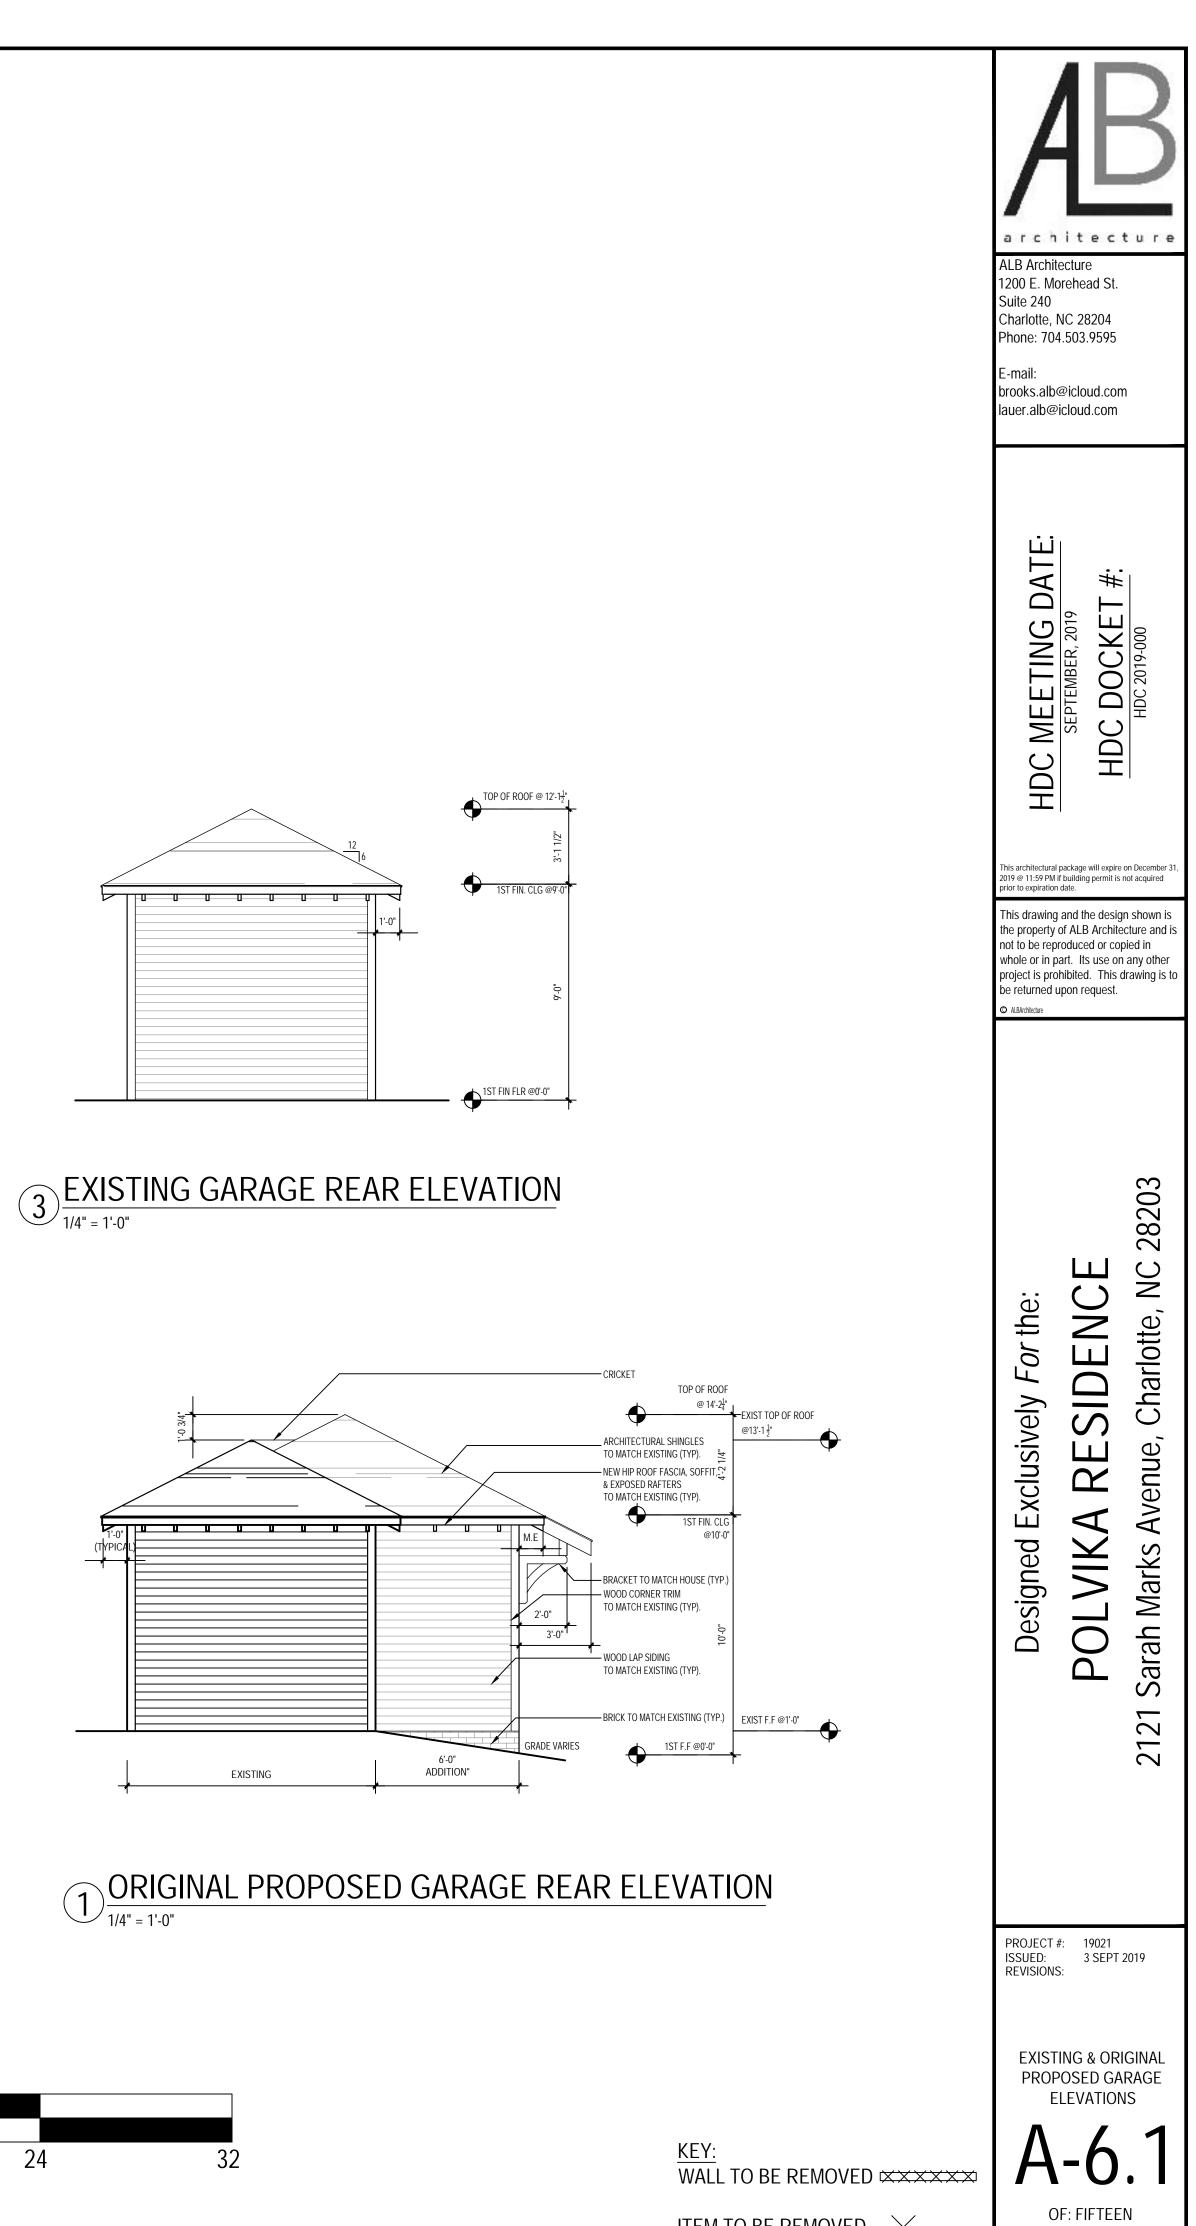

#### **Existing Conditions**

The existing structure is a one-story Bungalow style house constructed in 1926. Architectural features include a hipped main roof with engaged front porch supported by a square brick column, and a small centered hip-roof dormer. Siding material is wood German lap. Existing masonry is not painted except the stairs and pier caps. Lot size is approximately 50' x 125'. The house height is approximately 20.2'. Adjacent structures are 1-2 story single family houses.

#### Proposal

The proposal is a cross gable addition toward the rear of the house and an 8' rear addition. Height increase is 3'-3 ¼". The screened in front porch will be opened and front porch repaired. Materials include wood German lap siding, wood shake siding, and brick to match existing. The proposal will also add windows on the right elevation and remove/change the configuration of windows on the left elevation. One of the front doors will be replaced. New roof and window trim details will match existing. A garage addition is also proposed. One 12" hackberry tree is proposal for removal in the rear yard. The rest of the trees proposed for removal are 10" or less and may be removed without Commission approval.

#### Revised Proposal – September 11

- Addition height increase reduced to 2'-11".
- Addition begins further back from the front of the house and uses hip roofs.
- Roof form changed on left, right, and rear elevations.
- Front door design changed to match original windows.