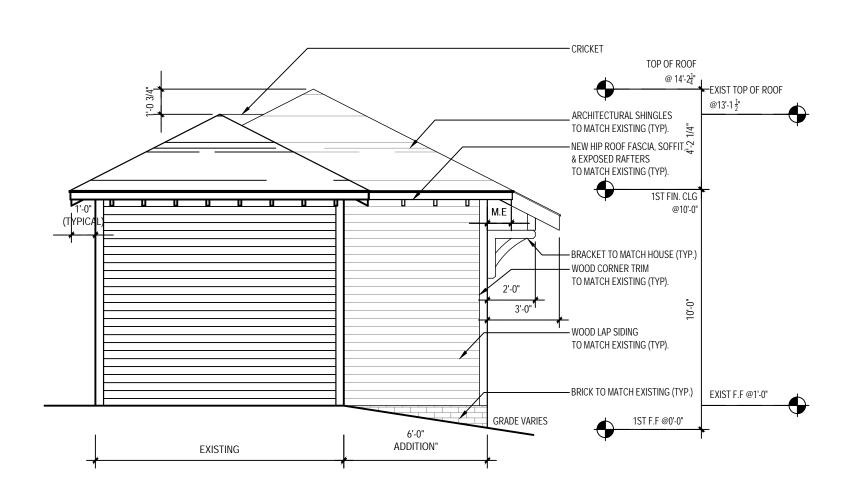

#### Proposal

The proposal is a cross gable addition toward the rear of the house and an 8' rear addition. Height increase is 3'-3 ¼". The screened in front porch will be opened and front porch repaired. Materials include wood German lap siding, wood shake siding, and brick to match existing. The proposal will also add windows on the right elevation and remove/change the configuration of windows on the left elevation. One of the front doors will be replaced. New roof and window trim details will match existing. A garage addition is also proposed. One 12" hackberry tree is proposal for removal in the rear yard. The rest of the trees proposed for removal are 10" or less and may be removed without Commission approval.

#### Revised Proposal – September 11

- Addition height increase reduced to 2'-11".
- Addition begins further back from the front of the house and uses hip roofs.
- Roof form changed on left, right, and rear elevations.
- Front door design changed to match original windows.