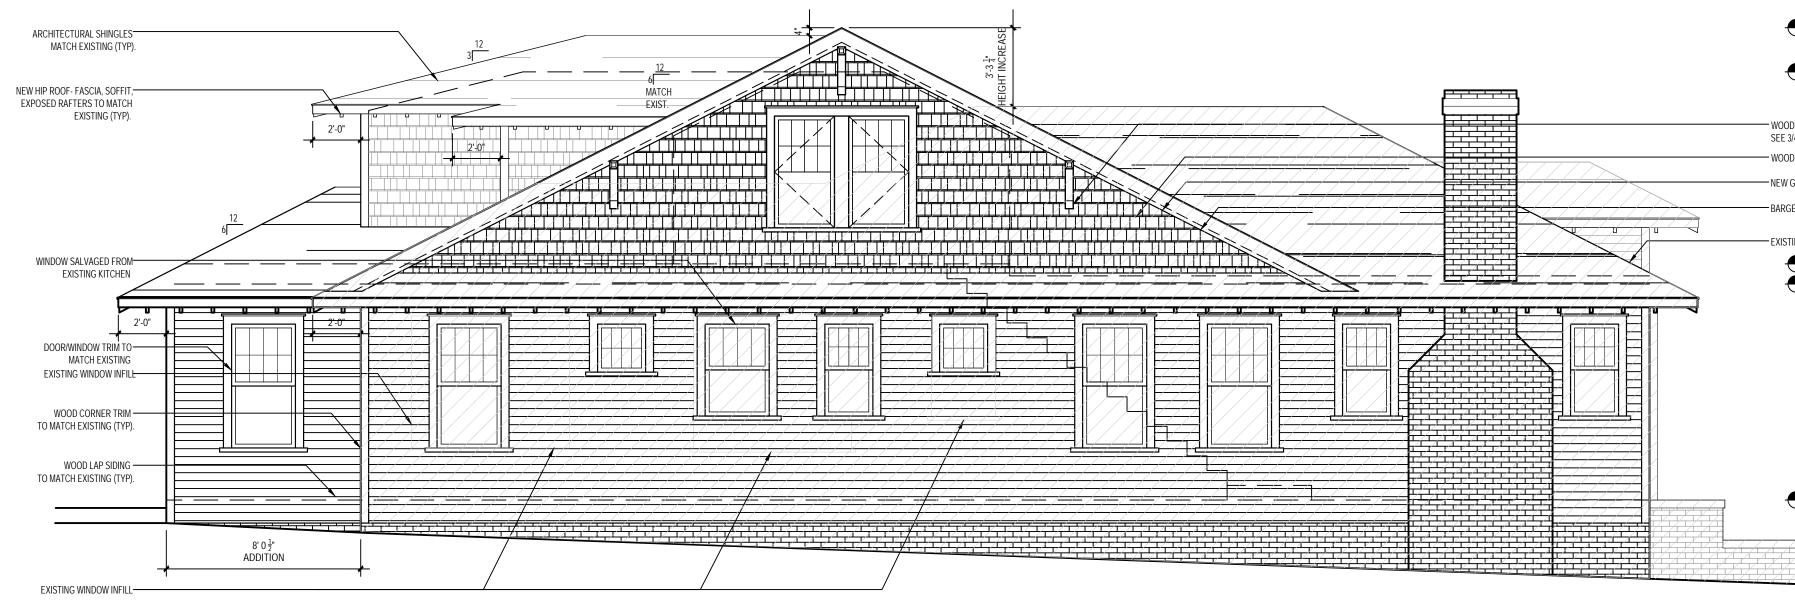

#### Proposal

The proposal is a cross gable addition toward the rear of the house and an 8' rear addition. Height increase is 3'-3 ¼". The screened in front porch will be opened and front porch repaired. Materials include wood German lap siding, wood shake siding, and brick to match existing. The proposal will also add windows on the right elevation and remove/change the configuration of windows on the left elevation. One of the front doors will be replaced. New roof and window trim details will match existing. A garage addition is also proposed. One 12" hackberry tree is proposal for removal in the rear yard. The rest of the trees proposed for removal are 10" or less and may be removed without Commission approval.

#### Revised Proposal – September 11

- Addition height increase reduced to 2'-11".
- Addition begins further back from the front of the house and uses hip roofs.
- Roof form changed on left, right, and rear elevations.
- Front door design changed to match original windows.

- 5. Maintain the existing roof pitch. Roof lines for new additions should be secondary to those of the existing structure. The original roof as visible from the public right-of-way should not be raised.
- 6. Make sure that the design of a new addition is compatible with the existing building. The new work should be differentiated from the old while being compatible with its massing, form, scale, directional expression, roof forms and materials, foundation, fenestration, and materials.