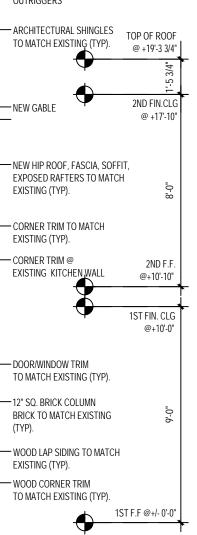

#### Proposal

The proposal is a cross gable addition toward the rear of the house and an 8' rear addition. Height increase is 3'-3 ¼". The screened in front porch will be opened and front porch repaired. Materials include wood German lap siding, wood shake siding, and brick to match existing. The proposal will also add windows on the right elevation and remove/change the configuration of windows on the left elevation. One of the front doors will be replaced. New roof and window trim details will match existing. A garage addition is also proposed. One 12" hackberry tree is proposal for removal in the rear yard. The rest of the trees proposed for removal are 10" or less and may be removed without Commission approval.

#### Revised Proposal – September 11

- Addition height increase reduced to 2'-11".
- Addition begins further back from the front of the house and uses hip roofs.
- Roof form changed on left, right, and rear elevations.
- Front door design changed to match original windows.