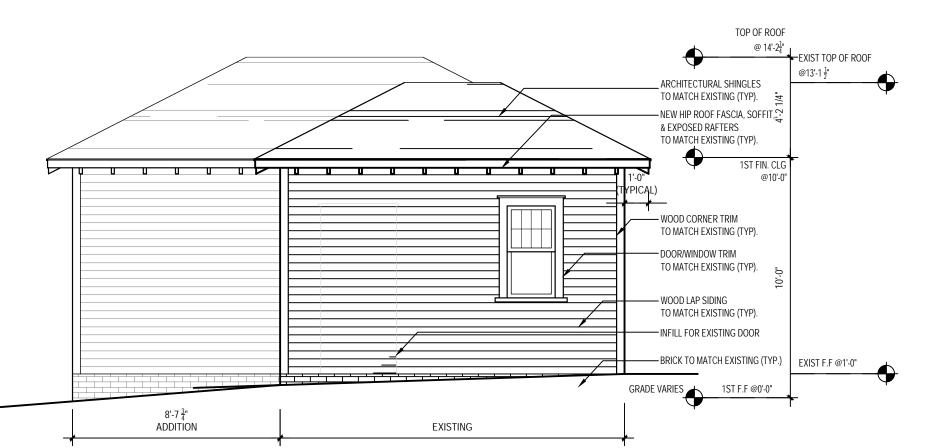

#### Proposal

The proposal is a cross gable addition toward the rear of the house and an 8' rear addition. Height increase is 3'-3 ¼". The screened in front porch will be opened and front porch repaired. Materials include wood German lap siding, wood shake siding, and brick to match existing. The proposal will also add windows on the right elevation and remove/change the configuration of windows on the left elevation. One of the front doors will be replaced. New roof and window trim details will match existing. A garage addition is also proposed. One 12" hackberry tree is proposal for removal in the rear yard. The rest of the trees proposed for removal are 10" or less and may be removed without Commission approval.

#### Revised Proposal – September 11

- Addition height increase reduced to 2'-11".
- Addition begins further back from the front of the house and uses hip roofs.
- Roof form changed on left, right, and rear elevations.
- Front door design changed to match original windows.

- 5. Maintain the existing roof pitch. Roof lines for new additions should be secondary to those of the existing structure. The original roof as visible from the public right-of-way should not be raised.
- 6. Make sure that the design of a new addition is compatible with the existing building. The new work should be differentiated from the old while being compatible with its massing, form, scale, directional expression, roof forms and materials, foundation, fenestration, and materials.