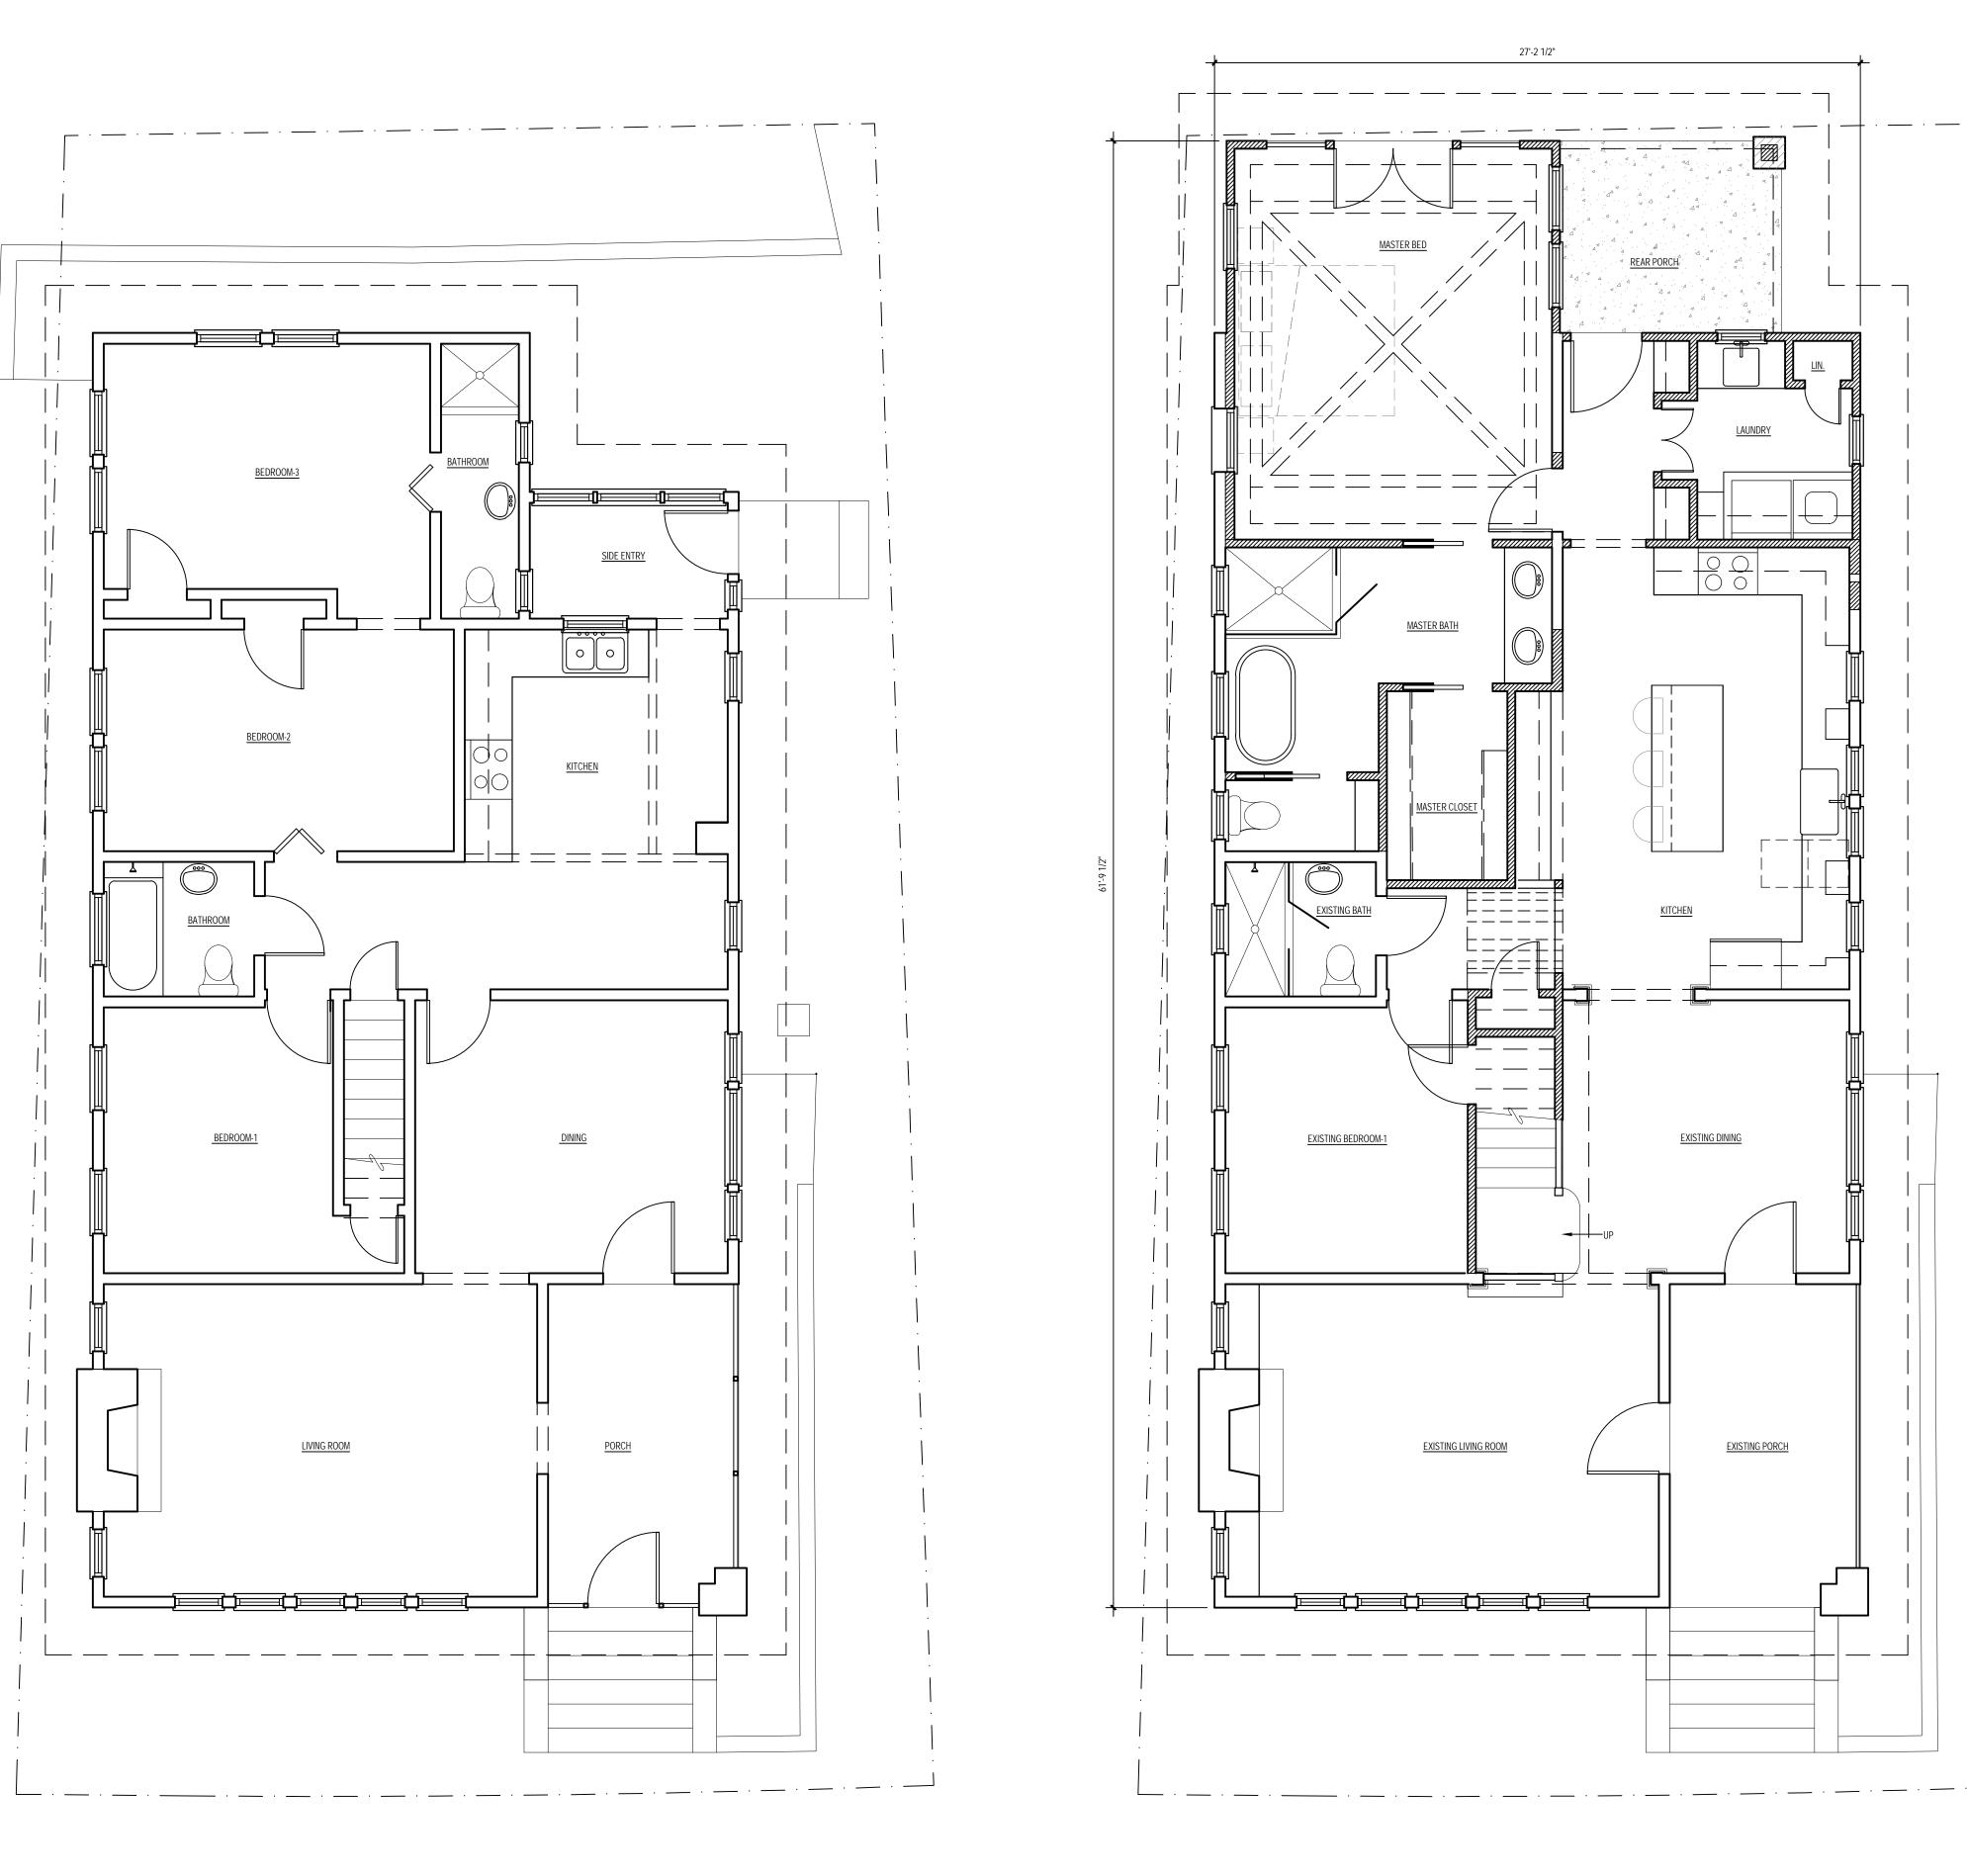

### Proposal

The proposal is a cross gable addition toward the rear of the house and an 8' rear addition. Height increase is 3'-3 ¼". The screened in front porch will be opened and front porch repaired. Materials include wood German lap siding, wood shake siding, and brick to match existing. The proposal will also add windows on the right elevation and remove/change the configuration of windows on the left elevation. One of the front doors will be replaced. New roof and window trim details will match existing. A garage addition is also proposed. One 12" hackberry tree is proposal for removal in the rear yard. The rest of the trees proposed for removal are 10" or less in diameter and may be removed without Commission approval.