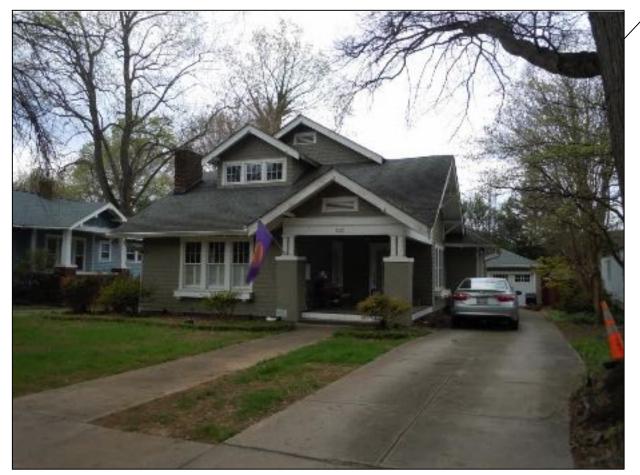

## **Existing Conditions**

The existing structure is a one-story Bungalow style house constructed in 1926. Architectural features include a hipped main roof with engaged front porch supported by a square brick column, and a small centered hip-roof dormer. Siding material is wood German lap. Existing masonry is not painted except the stairs and pier caps. Lot size is approximately 50' x 125'. The house height is approximately 20.2'. Adjacent structures are 1-2 story single family houses.

### Proposal

The proposal is a cross gable addition toward the rear of the house and an 8' rear addition. Height increase is 3'-3 ¼". The screened in front porch will be opened and front porch repaired. Materials include wood German lap siding, wood shake siding, and brick to match existing. The proposal will also add windows on the right elevation and remove/change the configuration of windows on the left elevation. One of the front doors will be replaced. New roof and window trim details will match existing. A garage addition is also proposed. One 12" hackberry tree is proposal for removal in the rear yard. The rest of the trees proposed for removal are 10" or less in diameter and may be removed without Commission approval.