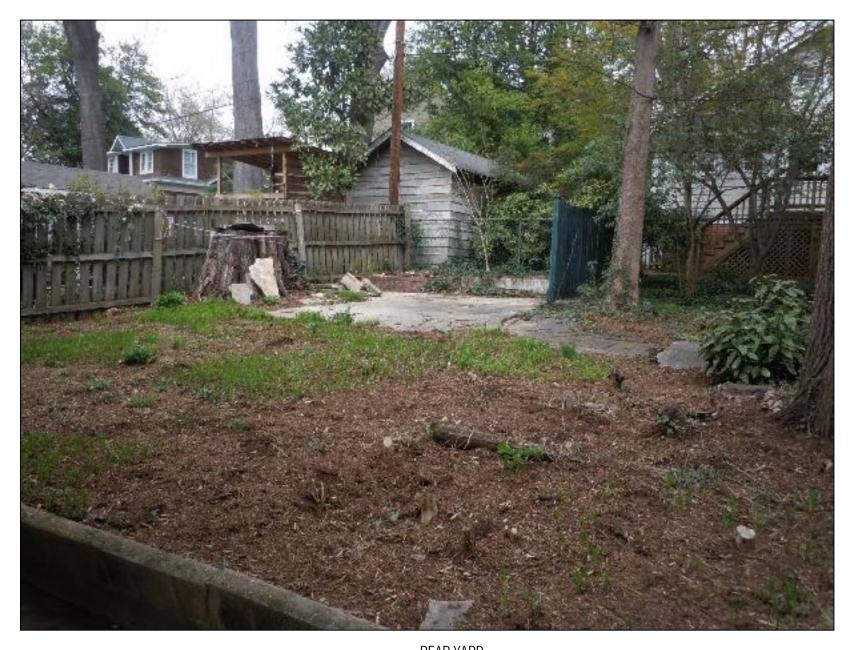

FRONT DRIVE

GARAGE - RIGHT SIDE

<u>GARAGE</u> MAINTAIN PART OF HISTORIC GARAGE-(NON CONFORMING) WITH COMPLIANT NEW

DRIVEWAY RESTORE THE CARRIAGE TRACK DESIGN

<u>GARAGE - REAR</u>

GARAGE - LEFT SIDE

<u>REAR YARD</u> STUMP TREE & HACKBERRY TREE TO BE REMOVED