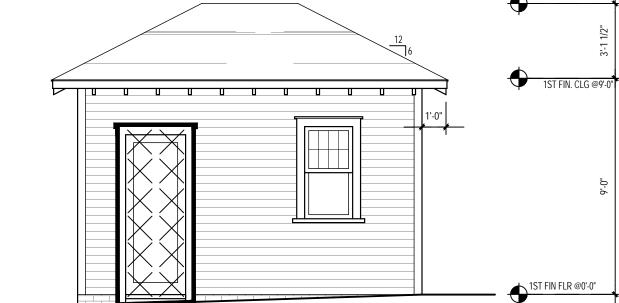

## **Existing Conditions**

The existing structure is a one-story Bungalow style house constructed in 1926. Architectural features include a hipped main roof with engaged front porch supported by a square brick column, and a small centered hip-roof dormer. Siding material is wood German lap. Existing masonry is not painted except the stairs and pier caps. Lot size is approximately 50' x 125'. The house height is approximately 20.2'. Adjacent structures are 1-2 story single family houses.