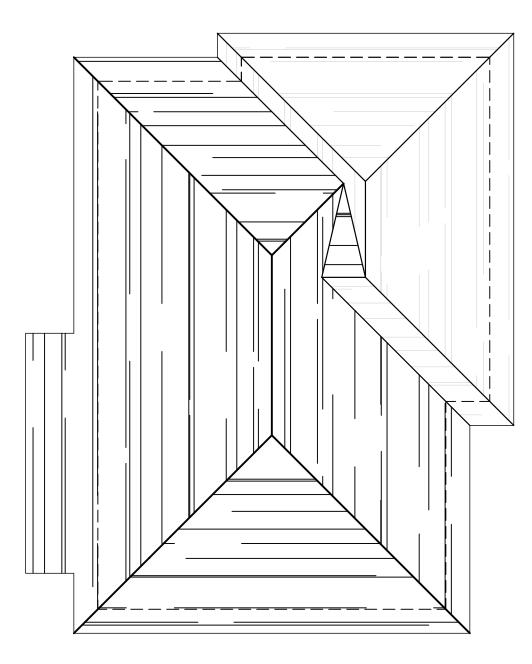

### Proposal

The proposal is a cross gable addition toward the rear of the house and an 8' rear addition. Height increase is 3'-3 ¼". The screened in front porch will be opened and front porch repaired. Materials include wood German lap siding, wood shake siding, and brick to match existing. The proposal will also add windows on the right elevation and remove/change the configuration of windows on the left elevation. One of the front doors will be replaced. New roof and window trim details will match existing. A garage addition is also proposed. One 12" hackberry tree is proposal for removal in the rear yard. The rest of the trees proposed for removal are 10" or less in diameter and may be removed without Commission approval.