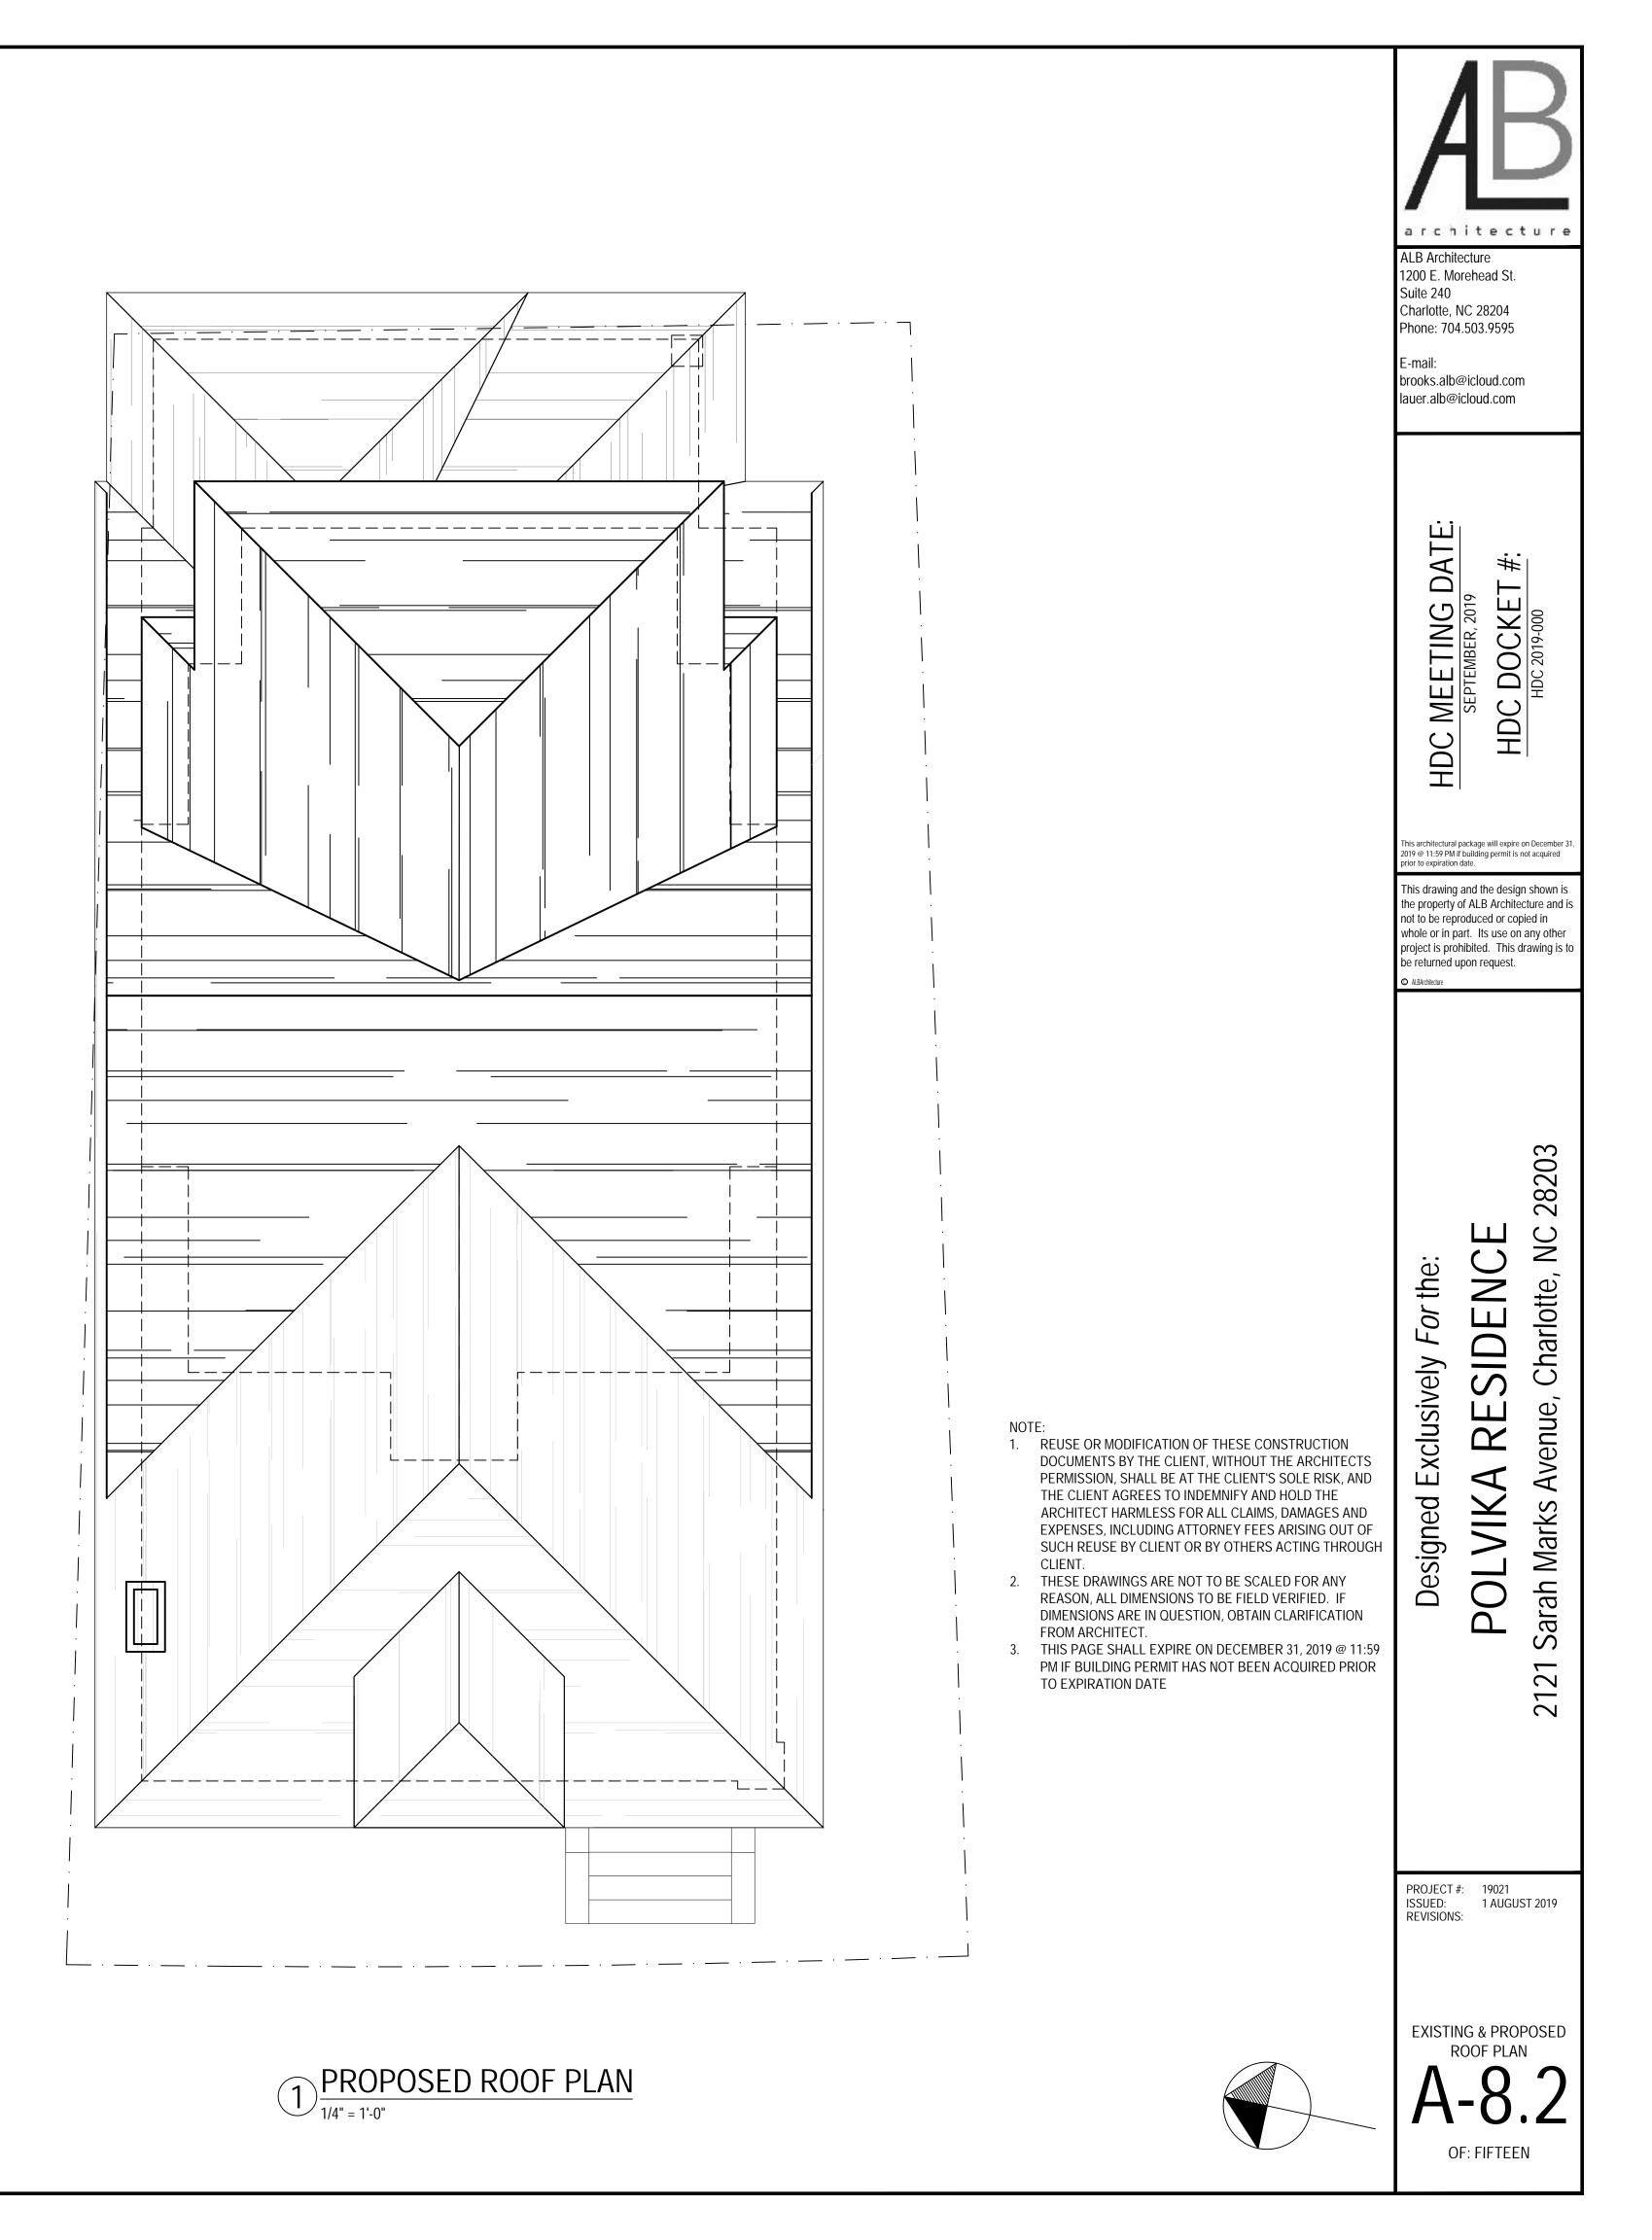

### Proposal

The proposal is a cross gable addition toward the rear of the house and an 8' rear addition. Height increase is 3'-3 ¼". The screened in front porch will be opened and front porch repaired. Materials include wood German lap siding, wood shake siding, and brick to match existing. The proposal will also add windows on the right elevation and remove/change the configuration of windows on the left elevation. One of the front doors will be replaced. New roof and window trim details will match existing. A garage addition is also proposed. One 12" hackberry tree is proposal for removal in the rear yard. The rest of the trees proposed for removal are 10" or less in diameter and may be removed without Commission approval.

## Design Guidelines – Additions, page 7.2

- 1. Attempt to locate the addition on the rear elevation so that it is minimally visible from the street.
- 2. Limit the size of the addition so that it does not visually overpower the existing building.
- 3. Attempt to attach new additions or alterations to existing buildings in such a manner that, if such additions or alterations were to be removed in the future, the essential form and integrity of the building would be unimpaired.
- 4. Maintain the original orientation of the structure. If the primary entrance is located on the street façade, it should remain in that location.
- 5. Maintain the existing roof pitch. Roof lines for new additions should be secondary to those of the existing structure. The original roof as visible from the public right-of-way should not be raised.
- 6. Make sure that the design of a new addition is compatible with the existing building. The new work should be differentiated from the old while being compatible with its massing, form, scale, directional expression, roof forms and materials, foundation, fenestration, and materials.