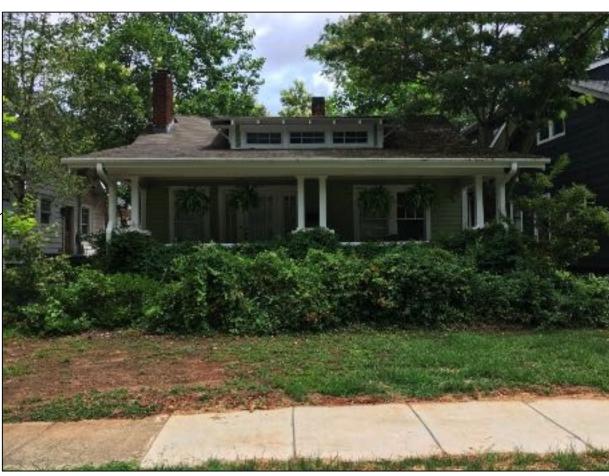

## **Existing Conditions**

The existing structure is a one-story Bungalow style house constructed in 1926. Architectural features include a hipped main roof with engaged front porch supported by a square brick column, and a small centered hip-roof dormer. Siding material is wood German lap. Existing masonry is not painted except the stairs and pier caps. Lot size is approximately 50' x 125'. The house height is approximately 20.2'. Adjacent structures are 1-2 story single family houses.

### Proposal

The proposal is a cross gable addition toward the rear of the house and an 8' rear addition. Height increase is 3'-3 ¼". The screened in front porch will be opened and front porch repaired. Materials include wood German lap siding, wood shake siding, and brick to match existing. The proposal will also add windows on the right elevation and remove/change the configuration of windows on the left elevation. One of the front doors will be replaced. New roof and window trim details will match existing. A garage addition is also proposed. One 12" hackberry tree is proposal for removal in the rear yard. The rest of the trees proposed for removal are 10" or less in diameter and may be removed without Commission approval.