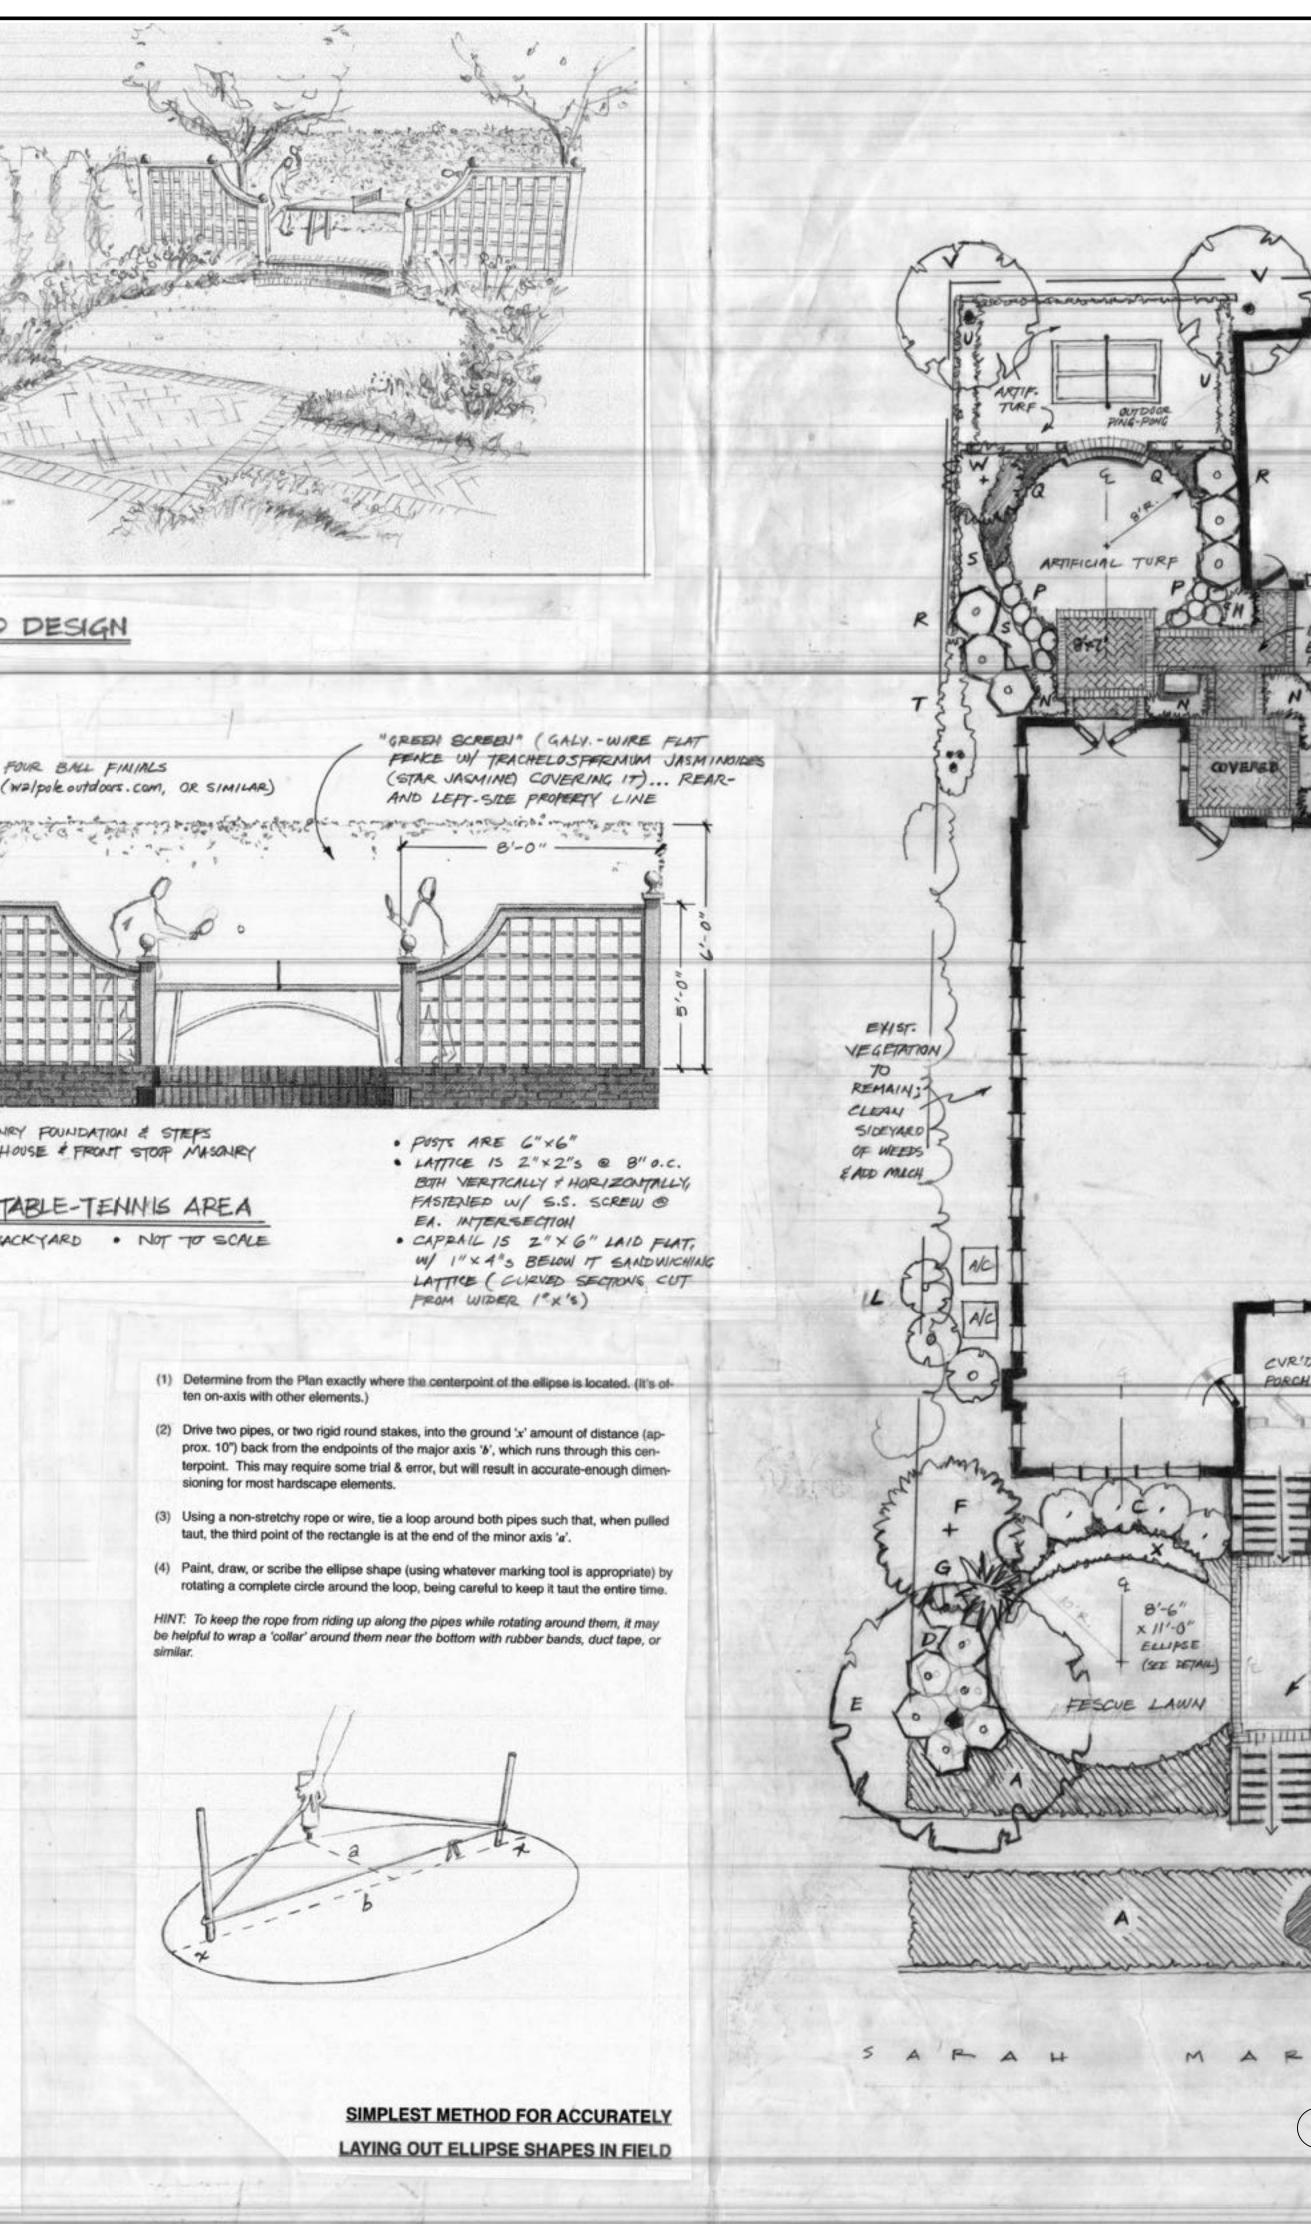

BACKYARD DESIGN FULL- THICKNESS GENUNE- CLAY-BRICK, STYLE TO BE APPROVED BY EITHER LANDSCAPE ARCHITECT OR BY ALLEN FOUR BALL FINIALS BROOKS ARCHITECTURE TO MATCH EXIST. HOUSE BRICK ... MORTARED TO LEDGED 4" CONC. BASE W/ MORTAR JTS. RTWN BRICKS BRICK STEP TO DRIVERAY 4" THER CONC ., -REINF'D. W/ FIBER MESH 150 1 (OR SIMILAR) IN MIX 4" OF #57 STONE COMPCT'D. EXIST. GRADE BRICK MASONRY FOUNDATION & STEPS TO MATCH HOUSE & FRONT STOOP MASONRY FRONT WALK SECTION · 1/2" = 1'-0" RAISED TABLE-TENNIS AREA REAR OF BACKYARD . NOT TO SCALE

| KEY | QTY. | BOTANICAL NAME                         | COMMON NAME                       | SIZE                 | NOTES                                                              |
|-----|------|----------------------------------------|-----------------------------------|----------------------|--------------------------------------------------------------------|
| A   | 12 . | Pachysandra terminalis 'Green Sheen'   | Pachysandra                       | flats (18 pots, per) | * estimated                                                        |
| в   | 1    | Buxus sempervirens                     | American Boxwood                  | 36" x 36" B&B        |                                                                    |
| с   | 6    | Prunus laurocerasus 'Otto Luyken'      | Otto Luyken Laurel                | 5 gal.               |                                                                    |
| D   | 7    | Hydrangea macrophylla 'Endless Summer' | Endless Summer<br>Hydrangea       | 3 gal.               | front yard                                                         |
| E   | (e   | xist. large Tulip Poplar)              |                                   |                      | limb up lower branches                                             |
| F   | 1    | Viburnum plicatum tomentosum 'Shasta'  | Shasta Viburnum                   | 10 gal.              |                                                                    |
| G   | (e   | xist. Yuccas; qty. 3-4)                | 1219                              |                      | move as needed                                                     |
| н   | 11   | Aspidistra elatior                     | Cast-Iron Plant                   | 3 gal.               | underplant w Pachysandra                                           |
| I   | 5    | Ophiopogon japonicus 'Nana'            | Dwarf Mondo Grass                 | flats (18 pots, per) | ensure driveway planting.<br>strip has drip irrig'n.               |
| J   | 7    | Paeonia x 'Bowl of Cream'              | Peony                             | 2 gal.               |                                                                    |
| к   | 24   | Dryopteris erythrosora                 | Autumn Fem                        | 1 gal.               |                                                                    |
| or  | 24   | Aspidistra elatior                     | Cast-Iron Plant                   | 3 gal.               |                                                                    |
| L   | 6    | Fatsia japonica                        | Fatsia                            | 5 gal.               |                                                                    |
| м   | 3    | llex crenata 'Sky Pencil'              | Sky Pencil Holly                  | 3 gal.               |                                                                    |
| N   | 18 * | Cephalotaxus harringtonia 'Prostrata'  | Jap. Spreading Yew                | 3 gal.               | * estimated                                                        |
| 0   | 1    | Camellia japonica 'Debutante'          | Camellia                          | 5 gal.               |                                                                    |
| P   | 11   | Hosta (various varieties)              | Hosta                             | 1 gal.               |                                                                    |
| Q   | 15   | Sedum spectabile 'Autumn Joy'          | Autumn Joy Sedum                  | 1 gal.               |                                                                    |
| R   | 6    | Hydrangea macrophylla 'Blushing Bride' | White Endless<br>Summer Hydrangea | 3 gal.               |                                                                    |
| s   | 9    | Digitalis purpurea                     | Foxglove                          | 1 gal.               |                                                                    |
| T   | (e   | xist. large 'Armand' Clematis vine)    |                                   | cut back & train u   | p along fence w galv. wire                                         |
| U   | 2    | Ophiopogon japonicus (not dwarf)       | Mondo Grass                       | flats (18 pots, per) | along both edges; maintain<br>11' x 19' open space<br>around table |
| v   | 2    | Comus kousa                            | Kousa Dogwood                     | 6'-7' ht. B&B        |                                                                    |
| w   | 1    | Edgeworthia chysantha                  | Paperbush Plant                   | 5 gal.               | limb up as it matures                                              |
| x   | 27   | Lantana camara 'Miss Huff              | Hardy Lantana                     | 1 qt.                | in front of Otto Luykens                                           |