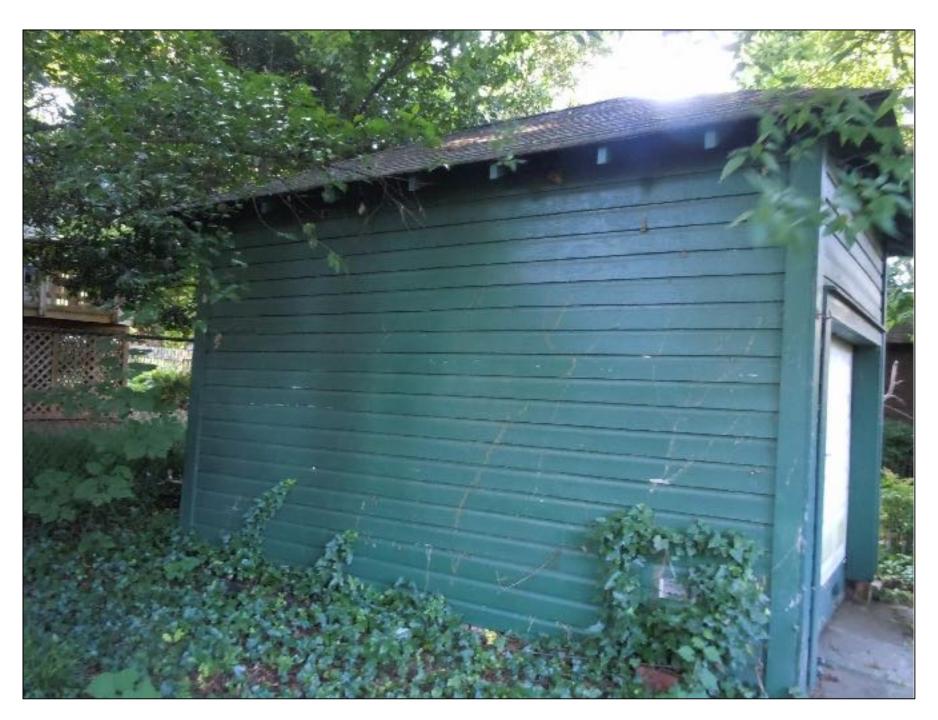

FRONT DRIVE

GARAGE - RIGHT SIDE

<u>GARAGE</u> MAINTAIN PART OF HISTORIC GARAGE-(NON CONFORMING) WITH COMPLIANT NEW

DRIVEWAY RESTORE THE CARRIAGE TRACK DESIGN

<u>GARAGE - REAR</u>

GARAGE - LEFT SIDE

<u>REAR YARD</u> STUMP TREE & HACKBERRY TREE TO BE REMOVED