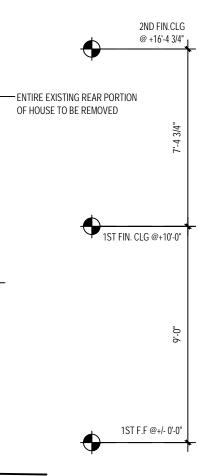

## **Existing Conditions**

The existing structure is a one-story Bungalow style house constructed in 1926. Architectural features include a hipped main roof with engaged front porch supported by a square brick column, and a small centered hip-roof dormer. Siding material is wood German lap. Existing masonry is not painted except the stairs and pier caps. Lot size is approximately 50' x 125'. The house height is approximately 20.2'. Adjacent structures are 1-2 story single family houses.

### Proposal

The proposal is a cross gable addition toward the rear of the house and an 8' rear addition. Height increase is 3'-3 ¼". The screened in front porch will be opened and front porch repaired. Materials include wood German lap siding, wood shake siding, and brick to match existing. The proposal will also add windows on the right elevation and remove/change the configuration of windows on the left elevation. One of the front doors will be replaced. New roof and window trim details will match existing. A garage addition is also proposed. One 12" hackberry tree is proposal for removal in the rear yard. The rest of the trees proposed for removal are 10" or less in diameter and may be removed without Commission approval.