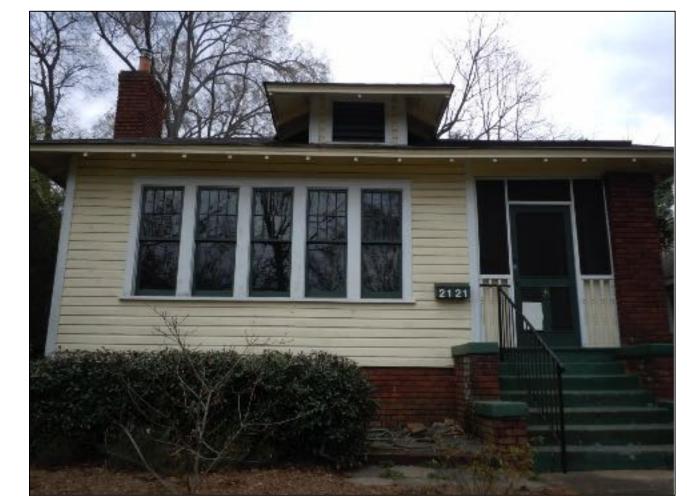

## **Existing Conditions**

The existing structure is a one-story Bungalow style house constructed in 1926. Architectural features include a hipped main roof with engaged front porch supported by a square brick column, and a small centered hip-roof dormer. Siding material is wood German lap. Existing masonry is not painted except the stairs and pier caps. Lot size is approximately 50' x 125'. The house height is approximately 20.2'. Adjacent structures are 1-2 story single family houses.

### Proposal

The proposal is a cross gable addition toward the rear of the house and an 8' rear addition. Height increase is 3'-3 ¼". The screened in front porch will be opened and front porch repaired. Materials include wood German lap siding, wood shake siding, and brick to match existing. The proposal will also add windows on the right elevation and remove/change the configuration of windows on the left elevation. One of the front doors will be replaced. New roof and window trim details will match existing. A garage addition is also proposed. One 12" hackberry tree is proposal for removal in the rear yard. The rest of the trees proposed for removal are 10" or less in diameter and may be removed without Commission approval.