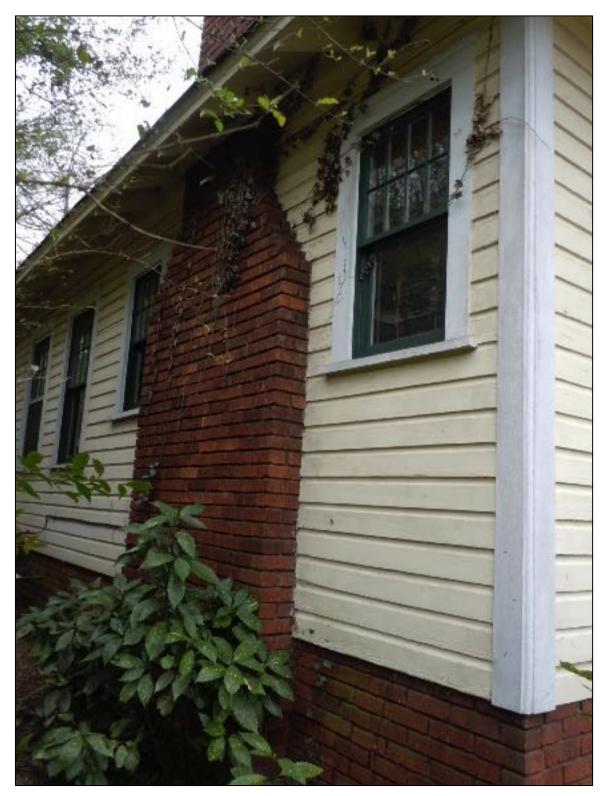

## **Existing Conditions**

The existing structure is a one-story Bungalow style house constructed in 1926. Architectural features include a hipped main roof with engaged front porch supported by a square brick column, and a small centered hip-roof dormer. Siding material is wood German lap. Existing masonry is not painted except the stairs and pier caps. Lot size is approximately 50' x 125'. The house height is approximately 20.2'. Adjacent structures are 1-2 story single family houses.

### Proposal

The proposal is a cross gable addition toward the rear of the house and an 8' rear addition. Height increase is 3'-3 ¼". The screened in front porch will be opened and front porch repaired. Materials include wood German lap siding, wood shake siding, and brick to match existing. The proposal will also add windows on the right elevation and remove/change the configuration of windows on the left elevation. One of the front doors will be replaced. New roof and window trim details will match existing. A garage addition is also proposed. One 12" hackberry tree is proposal for removal in the rear yard. The rest of the trees proposed for removal are 10" or less in diameter and may be removed without Commission approval.