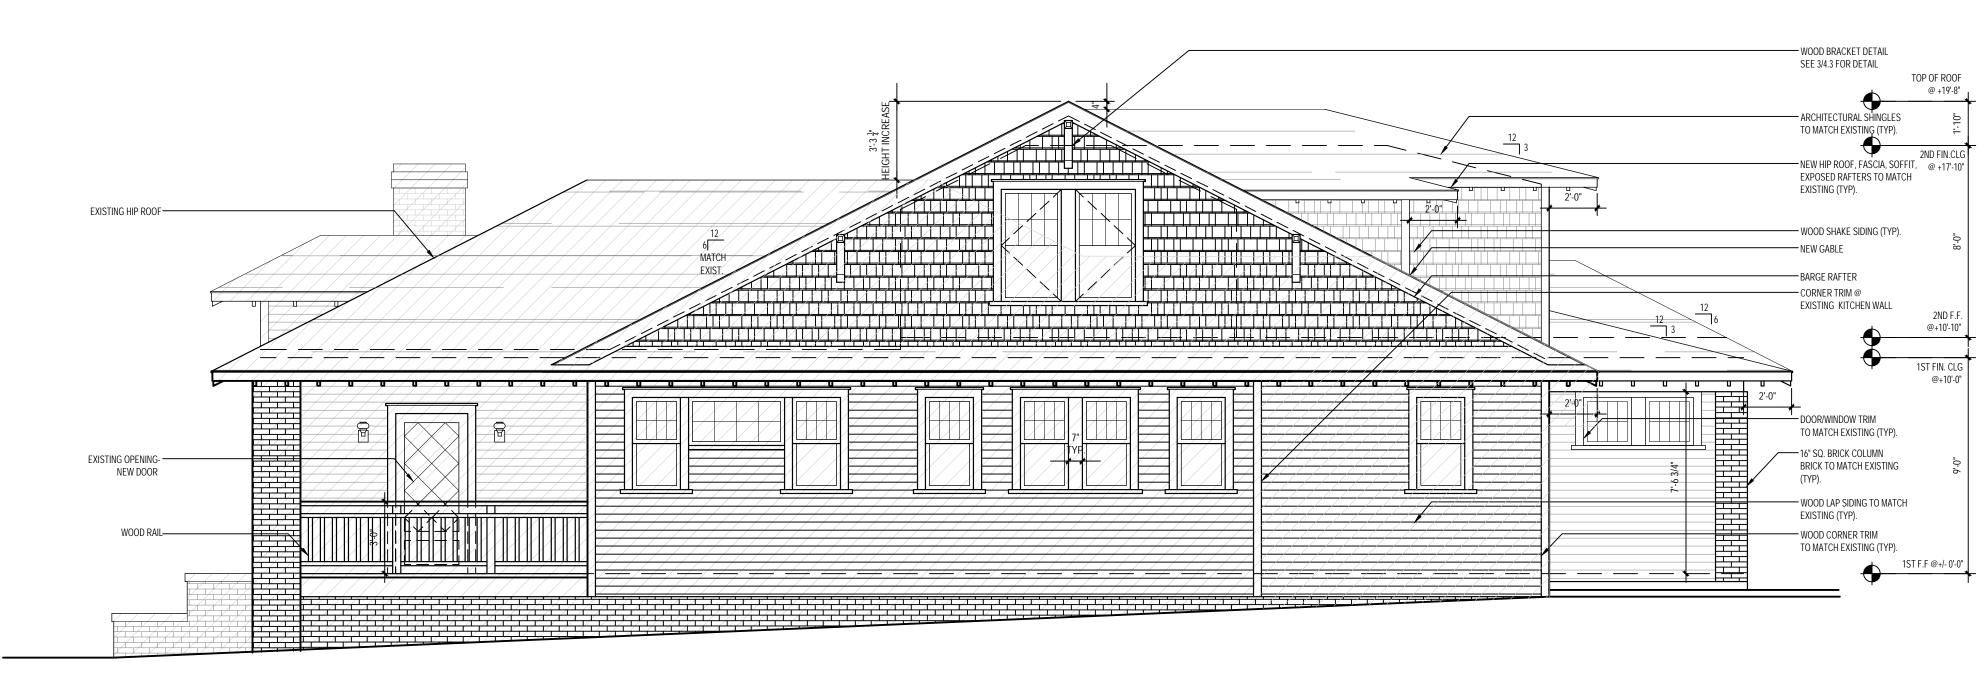

### Proposal

The proposal is a cross gable addition toward the rear of the house and an 8' rear addition. Height increase is 3'-3 ¼". The screened in front porch will be opened and front porch repaired. Materials include wood German lap siding, wood shake siding, and brick to match existing. The proposal will also add windows on the right elevation and remove/change the configuration of windows on the left elevation. One of the front doors will be replaced. New roof and window trim details will match existing. A garage addition is also proposed. One 12" hackberry tree is proposal for removal in the rear yard. The rest of the trees proposed for removal are 10" or less in diameter and may be removed without Commission approval.

## Design Guidelines – Additions, page 7.2

- 1. Attempt to locate the addition on the rear elevation so that it is minimally visible from the street.
- 2. Limit the size of the addition so that it does not visually overpower the existing building.
- 3. Attempt to attach new additions or alterations to existing buildings in such a manner that, if such additions or alterations were to be removed in the future, the essential form and integrity of the building would be unimpaired.
- 4. Maintain the original orientation of the structure. If the primary entrance is located on the street façade, it should remain in that location.
- 5. Maintain the existing roof pitch. Roof lines for new additions should be secondary to those of the existing structure. The original roof as visible from the public right-of-way should not be raised.
- 6. Make sure that the design of a new addition is compatible with the existing building. The new work should be differentiated from the old while being compatible with its massing, form, scale, directional expression, roof forms and materials, foundation, fenestration, and materials.