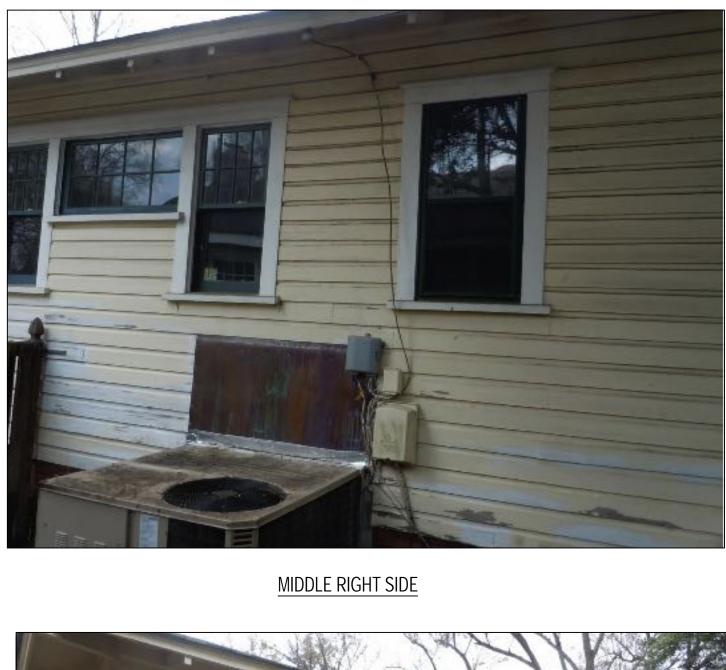

## **Existing Conditions**

The existing structure is a one-story Bungalow style house constructed in 1926. Architectural features include a hipped main roof with engaged front porch supported by a square brick column, and a small centered hip-roof dormer. Siding material is wood German lap. Existing masonry is not painted except the stairs and pier caps. Lot size is approximately 50' x 125'. The house height is approximately 20.2'. Adjacent structures are 1-2 story single family houses.

### Proposal

The proposal is a cross gable addition toward the rear of the house and an 8' rear addition. Height increase is 3'-3 ¼". The screened in front porch will be opened and front porch repaired. Materials include wood German lap siding, wood shake siding, and brick to match existing. The proposal will also add windows on the right elevation and remove/change the configuration of windows on the left elevation. One of the front doors will be replaced. New roof and window trim details will match existing. A garage addition is also proposed. One 12" hackberry tree is proposal for removal in the rear yard. The rest of the trees proposed for removal are 10" or less in diameter and may be removed without Commission approval.