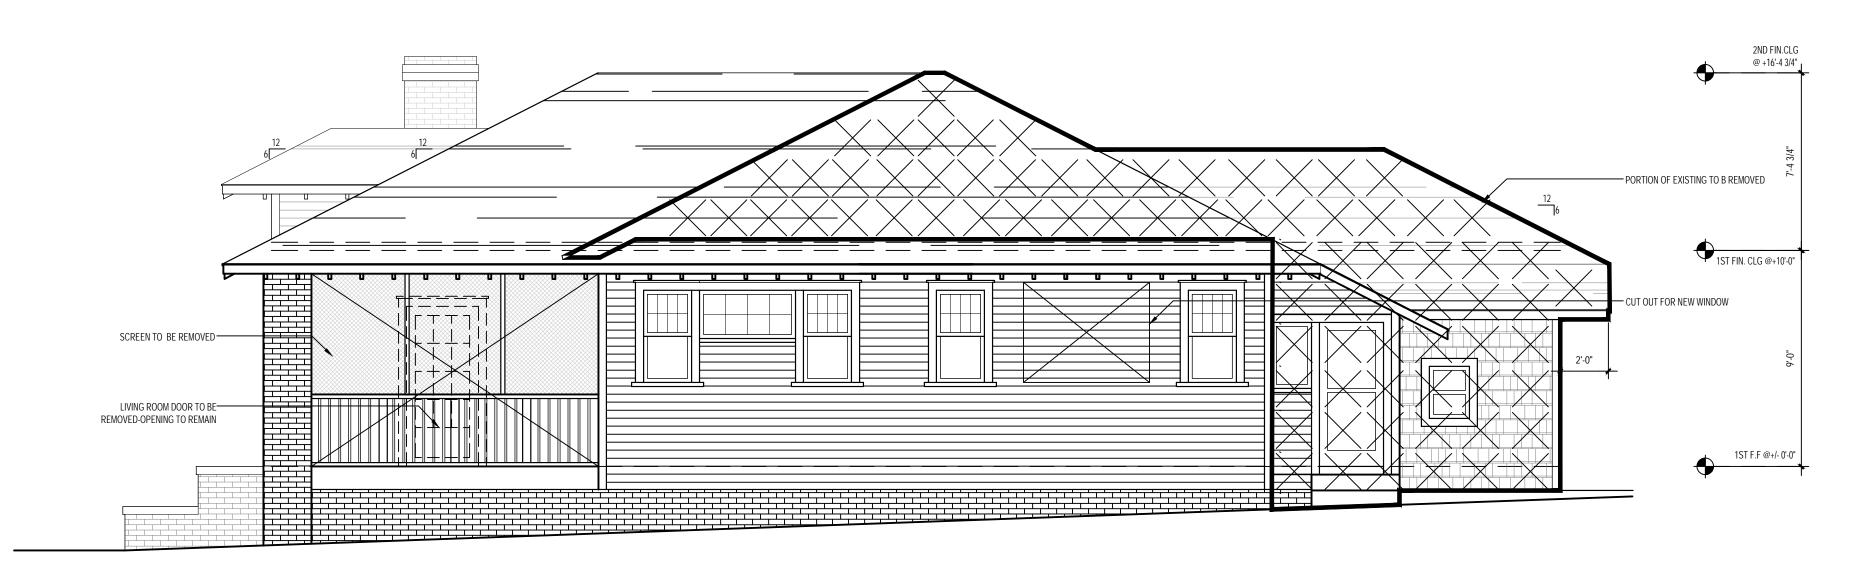

### Proposal

The proposal is a cross gable addition toward the rear of the house and an 8' rear addition. Height increase is 3'-3 ¼". The screened in front porch will be opened and front porch repaired. Materials include wood German lap siding, wood shake siding, and brick to match existing. The proposal will also add windows on the right elevation and remove/change the configuration of windows on the left elevation. One of the front doors will be replaced. New roof and window trim details will match existing. A garage addition is also proposed. One 12" hackberry tree is proposal for removal in the rear yard. The rest of the trees proposed for removal are 10" or less in diameter and may be removed without Commission approval.

### **Staff Analysis**

Staff has the following concerns with the proposal:

- 1. The proposal is not incongruous with the District and meets the guidelines for Additions, 7.2 above.
- 2. The original house remains completely intact, no changes to the exterior walls, similar to the addition approved at 517 Walnut Avenue in October 2018.
- 3. Left elevation: window changes.
- 4. Minor revisions may be reviewed by staff.