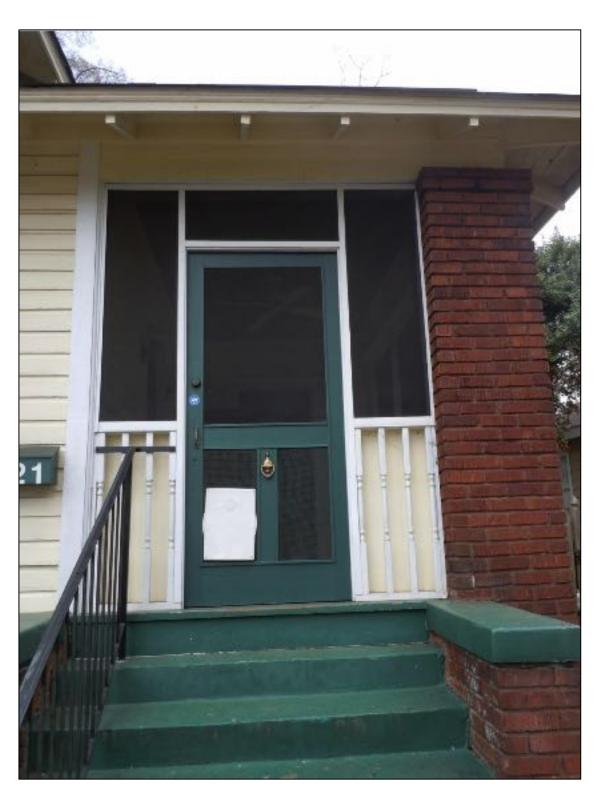

## **Existing Conditions**

The existing structure is a one-story Bungalow style house constructed in 1926. Architectural features include a hipped main roof with engaged front porch supported by a square brick column, and a small centered hip-roof dormer. Siding material is wood German lap. Existing masonry is not painted except the stairs and pier caps. Lot size is approximately 50' x 125'. The house height is approximately 20.2'. Adjacent structures are 1-2 story single family houses.

### Proposal

The proposal is a cross gable addition toward the rear of the house and an 8' rear addition. Height increase is 3'-3 ¼". The screened in front porch will be opened and front porch repaired. Materials include wood German lap siding, wood shake siding, and brick to match existing. The proposal will also add windows on the right elevation and remove/change the configuration of windows on the left elevation. One of the front doors will be replaced. New roof and window trim details will match existing. A garage addition is also proposed. One 12" hackberry tree is proposal for removal in the rear yard. The rest of the trees proposed for removal are 10" or less in diameter and may be removed without Commission approval.

<u>FRONT PORCH</u> REMOVE SCREEN, OPEN FRONT PORCH GREEN PAINT TO BE REMOVED

EXMAPLES OF HOUSES WITH COMBINATION OF FENESTRATION W/DIAMOND PATTERN

FRONT YARD RETAINING TO BE REPLACE WITH CURB AND RECESSED PLANTER AS RETAINING & CRACKED CONNECTING CONCRETE WALK TO BE REPLACED WITH NEW & A BRICK BORDER TO BE ADDED

SIDE OF FRONT PORCH-TO BE REOPENED

STEPS @ STREET TO REMAIN

DOOR OPENINGS TO REMAIN COMPROMISED DOORS TO BE REPLACED

WILLOW OAK TREE @ STREET TO BE PROTECTED

architecture

ALB Architecture 1200 E. Morehead St.