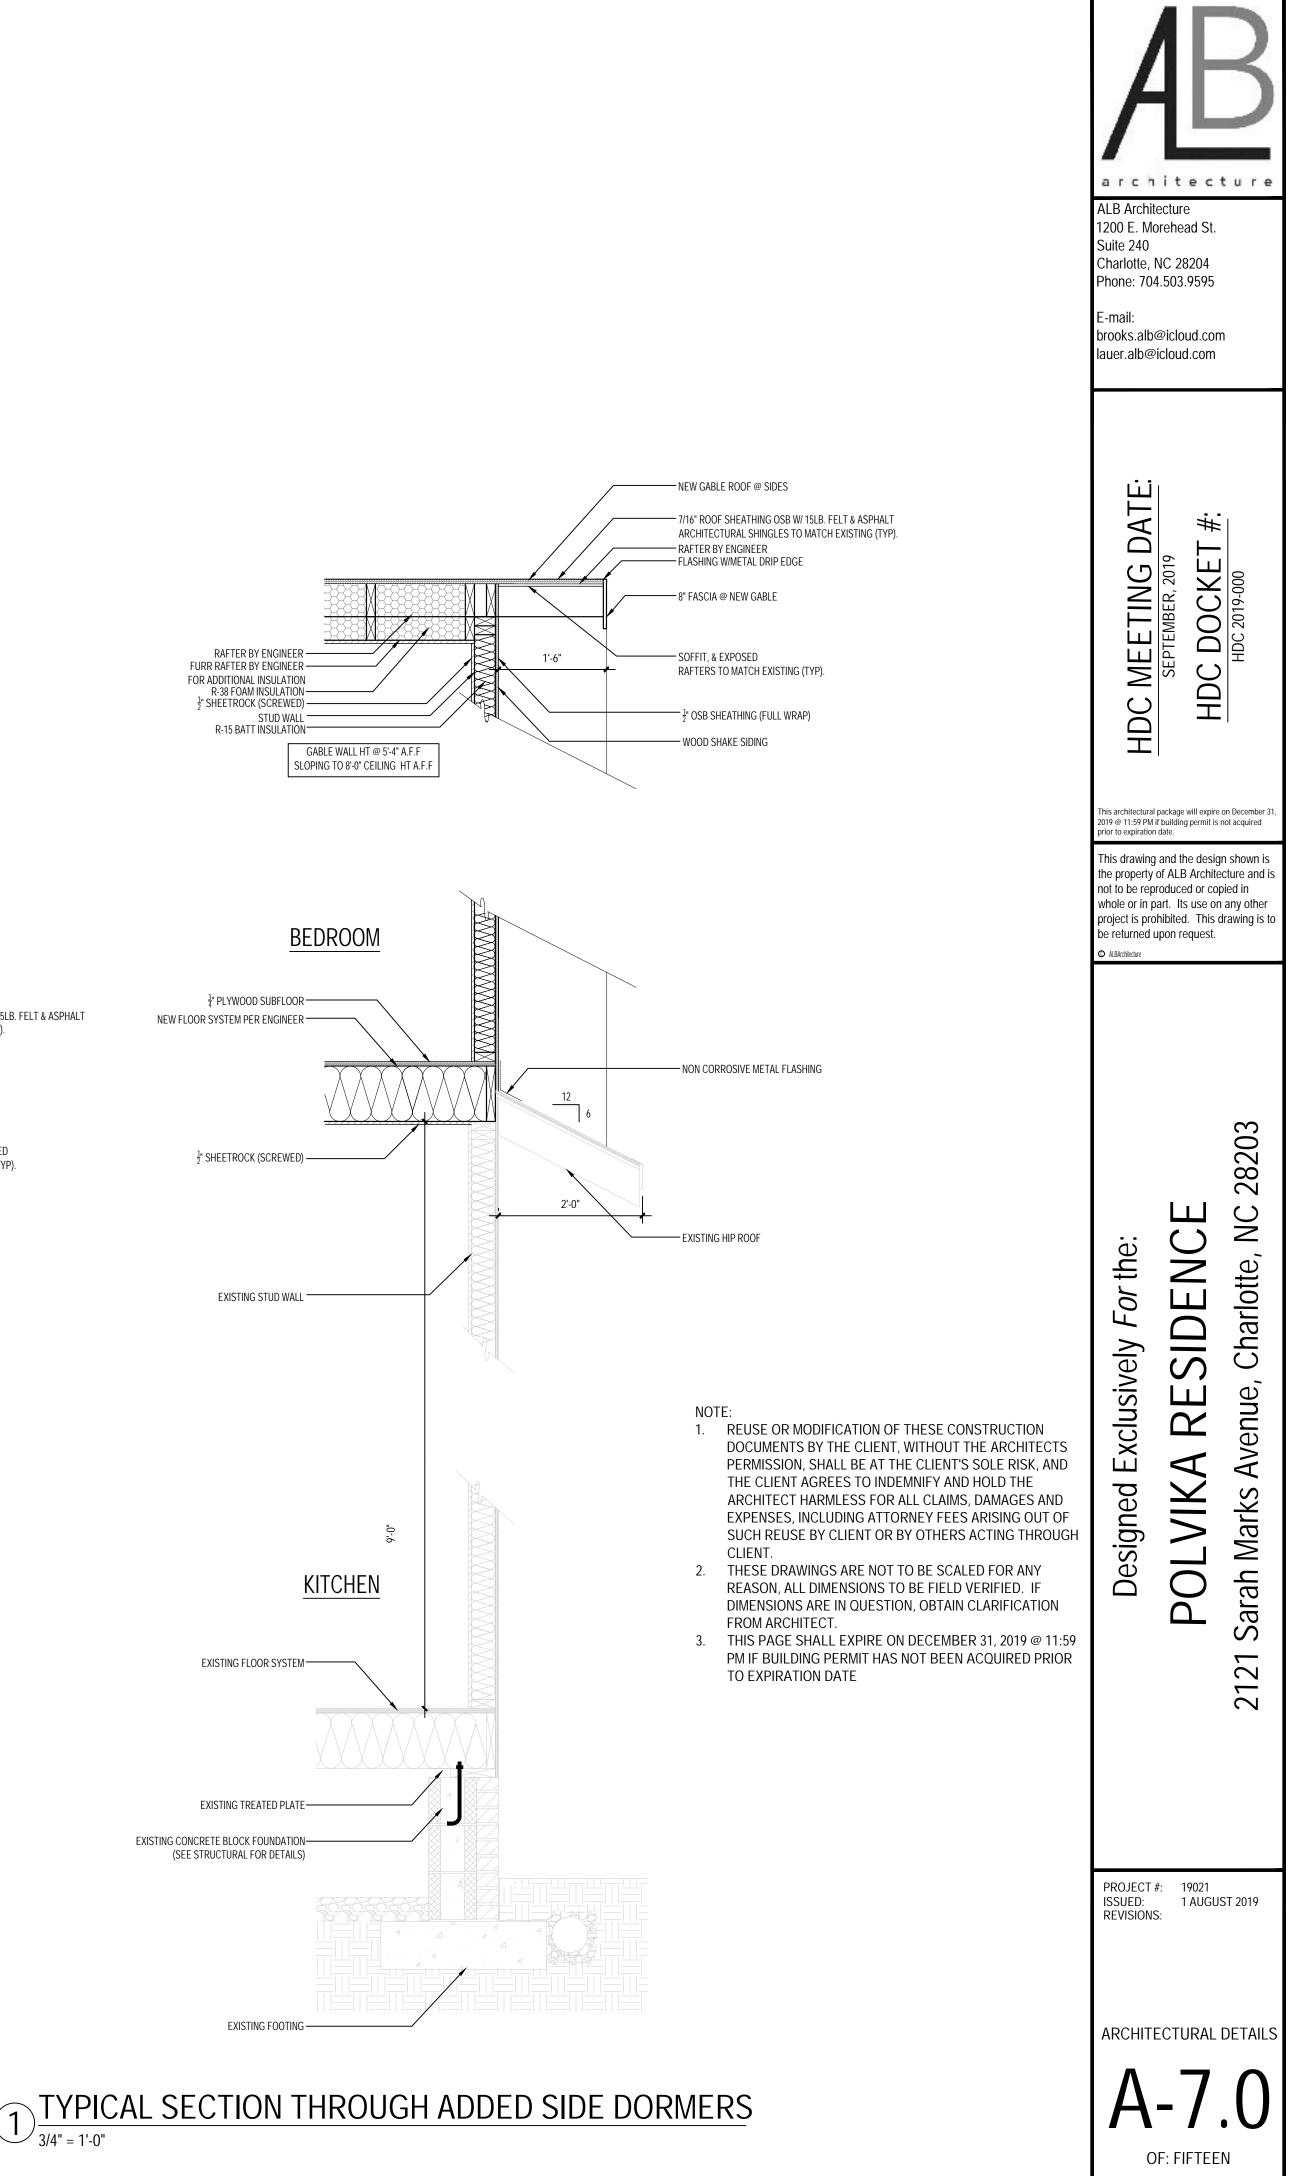

### Proposal

The proposal is a cross gable addition toward the rear of the house and an 8' rear addition. Height increase is 3'-3 ¼". The screened in front porch will be opened and front porch repaired. Materials include wood German lap siding, wood shake siding, and brick to match existing. The proposal will also add windows on the right elevation and remove/change the configuration of windows on the left elevation. One of the front doors will be replaced. New roof and window trim details will match existing. A garage addition is also proposed. One 12" hackberry tree is proposal for removal in the rear yard. The rest of the trees proposed for removal are 10" or less in diameter and may be removed without Commission approval.