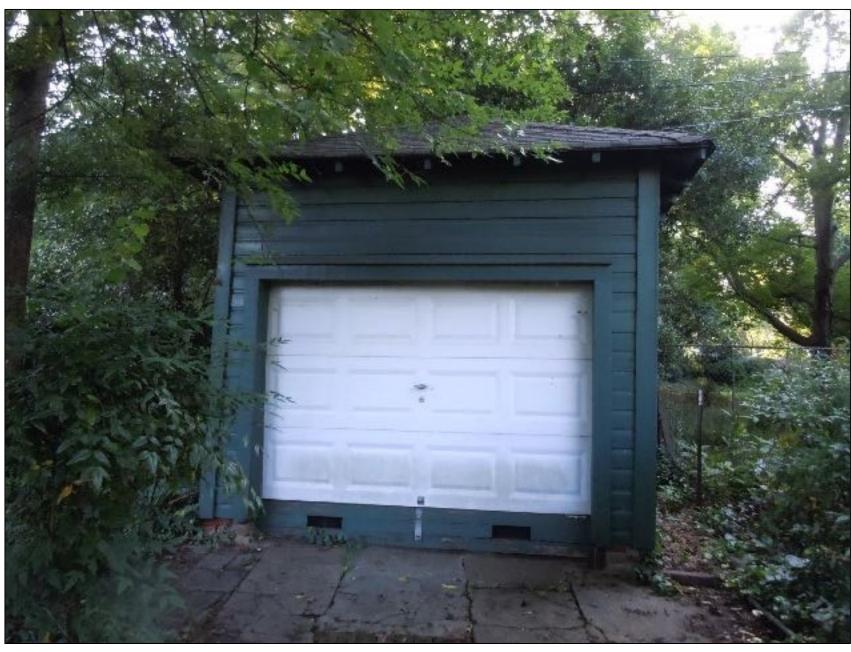

FRONT DRIVE

GARAGE - RIGHT SIDE

<u>GARAGE</u> MAINTAIN PART OF HISTORIC GARAGE-(NON CONFORMING) WITH COMPLIANT NEW

DRIVEWAY RESTORE THE CARRIAGE TRACK DESIGN

<u>GARAGE - REAR</u>

GARAGE - LEFT SIDE

<u>REAR YARD</u> STUMP TREE & HACKBERRY TREE TO BE REMOVED