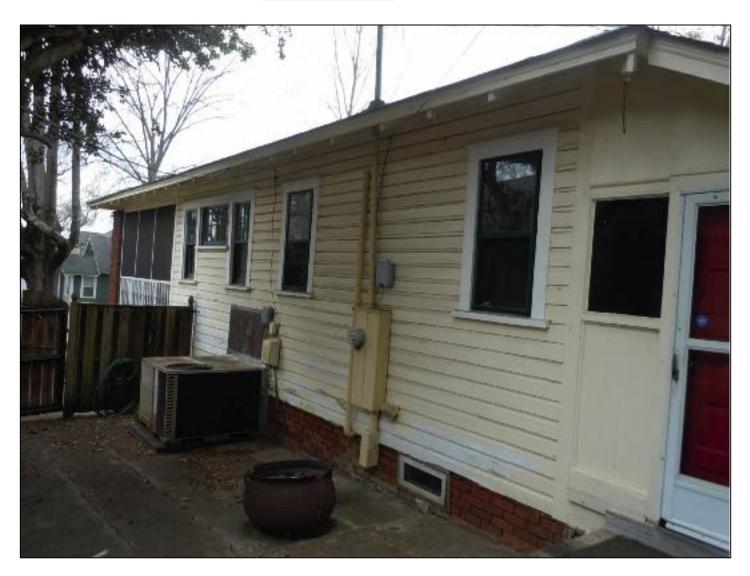

## **Existing Conditions**

The existing structure is a one-story Bungalow style house constructed in 1926. Architectural features include a hipped main roof with engaged front porch supported by a square brick column, and a small centered hip-roof dormer. Siding material is wood German lap. Existing masonry is not painted except the stairs and pier caps. Lot size is approximately 50' x 125'. The house height is approximately 20.2'. Adjacent structures are 1-2 story single family houses.

### Proposal

The proposal is a cross gable addition toward the rear of the house and an 8' rear addition. Height increase is 3'-3 ¼". The screened in front porch will be opened and front porch repaired. Materials include wood German lap siding, wood shake siding, and brick to match existing. The proposal will also add windows on the right elevation and remove/change the configuration of windows on the left elevation. One of the front doors will be replaced. New roof and window trim details will match existing. A garage addition is also proposed. One 12" hackberry tree is proposal for removal in the rear yard. The rest of the trees proposed for removal are 10" or less in diameter and may be removed without Commission approval.