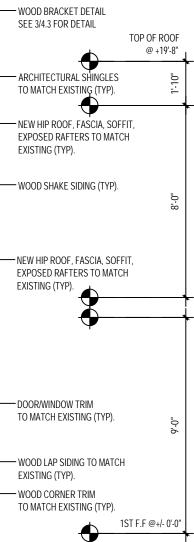

### Proposal

The proposal is a cross gable addition toward the rear of the house and an 8' rear addition. Height increase is 3'-3 ¼". The screened in front porch will be opened and front porch repaired. Materials include wood German lap siding, wood shake siding, and brick to match existing. The proposal will also add windows on the right elevation and remove/change the configuration of windows on the left elevation. One of the front doors will be replaced. New roof and window trim details will match existing. A garage addition is also proposed. One 12" hackberry tree is proposal for removal in the rear yard. The rest of the trees proposed for removal are 10" or less in diameter and may be removed without Commission approval.