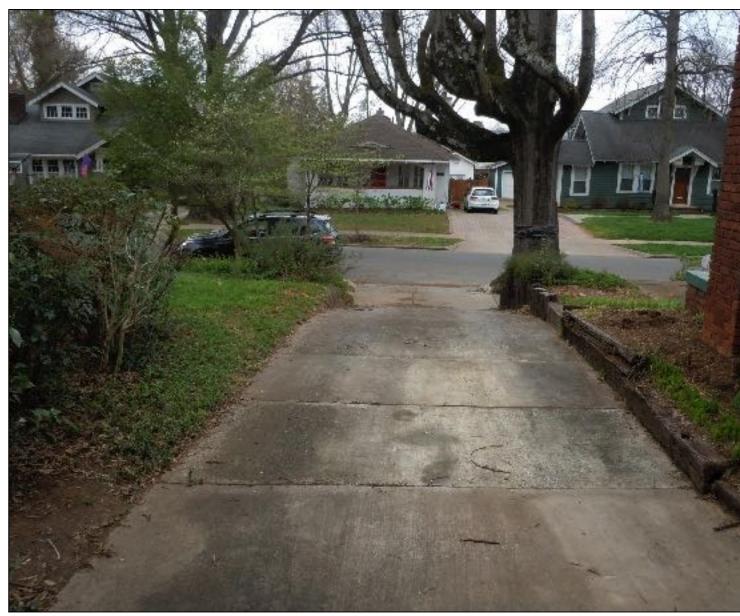

REAR LEFT SIDE

FRONT LEFT SIDE

FRONT VIEW

REAR

RIGHT REAR CORNER

FRONT RIGHT SIDE

RIGHT SIDE

| ALB Arch<br>1200 E. I<br>Suite 240<br>Charlotte<br>Phone: 7<br>E-mail:<br>brooks.a | Morehead St.                        |                                   |
|------------------------------------------------------------------------------------|-------------------------------------|-----------------------------------|
| 2019 @ 11:59 F<br>prior to expirat<br>This drawi<br>the proper<br>not to be re     | HDC DOCKFT #                        | e on December 31,<br>not acquired |
| project is p                                                                       | prohibited. This<br>d upon request. |                                   |
| PROJEC<br>ISSUED:<br>REVISIO                                                       | 1 AUGU                              | IST 2019                          |
| EXIS <sup>-</sup>                                                                  | TING COND                           | .0                                |

FRONT DRIVE

GARAGE - RIGHT SIDE

<u>GARAGE</u> MAINTAIN PART OF HISTORIC GARAGE-(NON CONFORMING) WITH COMPLIANT NEW

DRIVEWAY RESTORE THE CARRIAGE TRACK DESIGN

<u>GARAGE - REAR</u>

GARAGE - LEFT SIDE

<u>REAR YARD</u> STUMP TREE & HACKBERRY TREE TO BE REMOVED