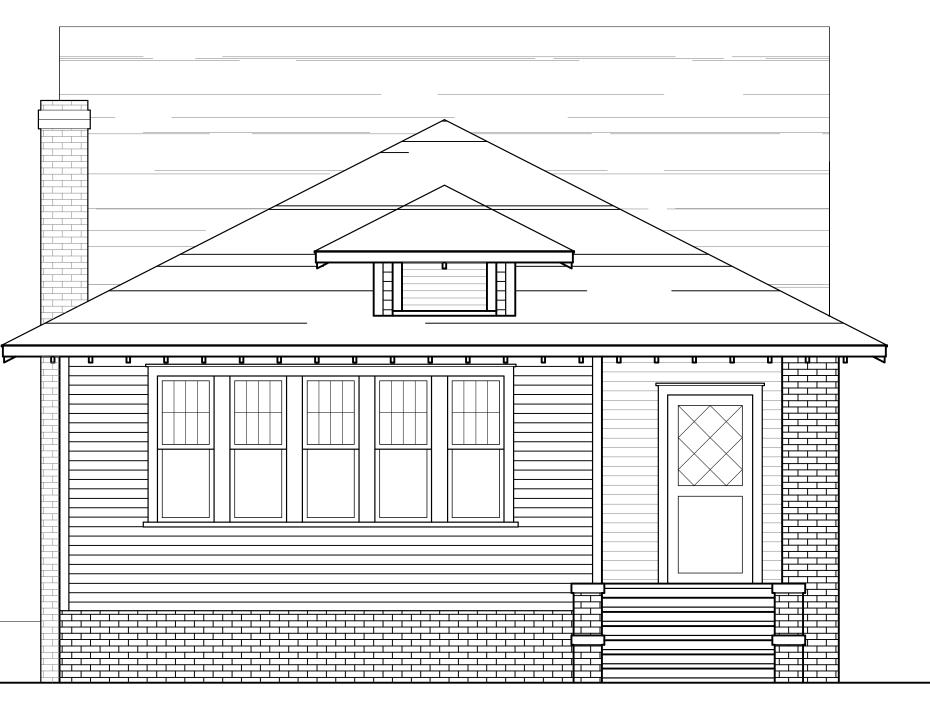

## **Existing Conditions**

The existing structure is a one-story Bungalow style house constructed in 1926. Architectural features include a hipped main roof with engaged front porch supported by a square brick column, and a small centered hip-roof dormer. Siding material is wood German lap. Existing masonry is not painted except the stairs and pier caps. Lot size is approximately 50' x 125'. The house height is approximately 20.2'. Adjacent structures are 1-2 story single family houses.

### Proposal

The proposal is a cross gable addition toward the rear of the house and an 8' rear addition. Height increase is 3'-3 ¼". The screened in front porch will be opened and front porch repaired. Materials include wood German lap siding, wood shake siding, and brick to match existing. The proposal will also add windows on the right elevation and remove/change the configuration of windows on the left elevation. One of the front doors will be replaced. New roof and window trim details will match existing. A garage addition is also proposed. One 12" hackberry tree is proposal for removal in the rear yard. The rest of the trees proposed for removal are 10" or less in diameter and may be removed without Commission approval.