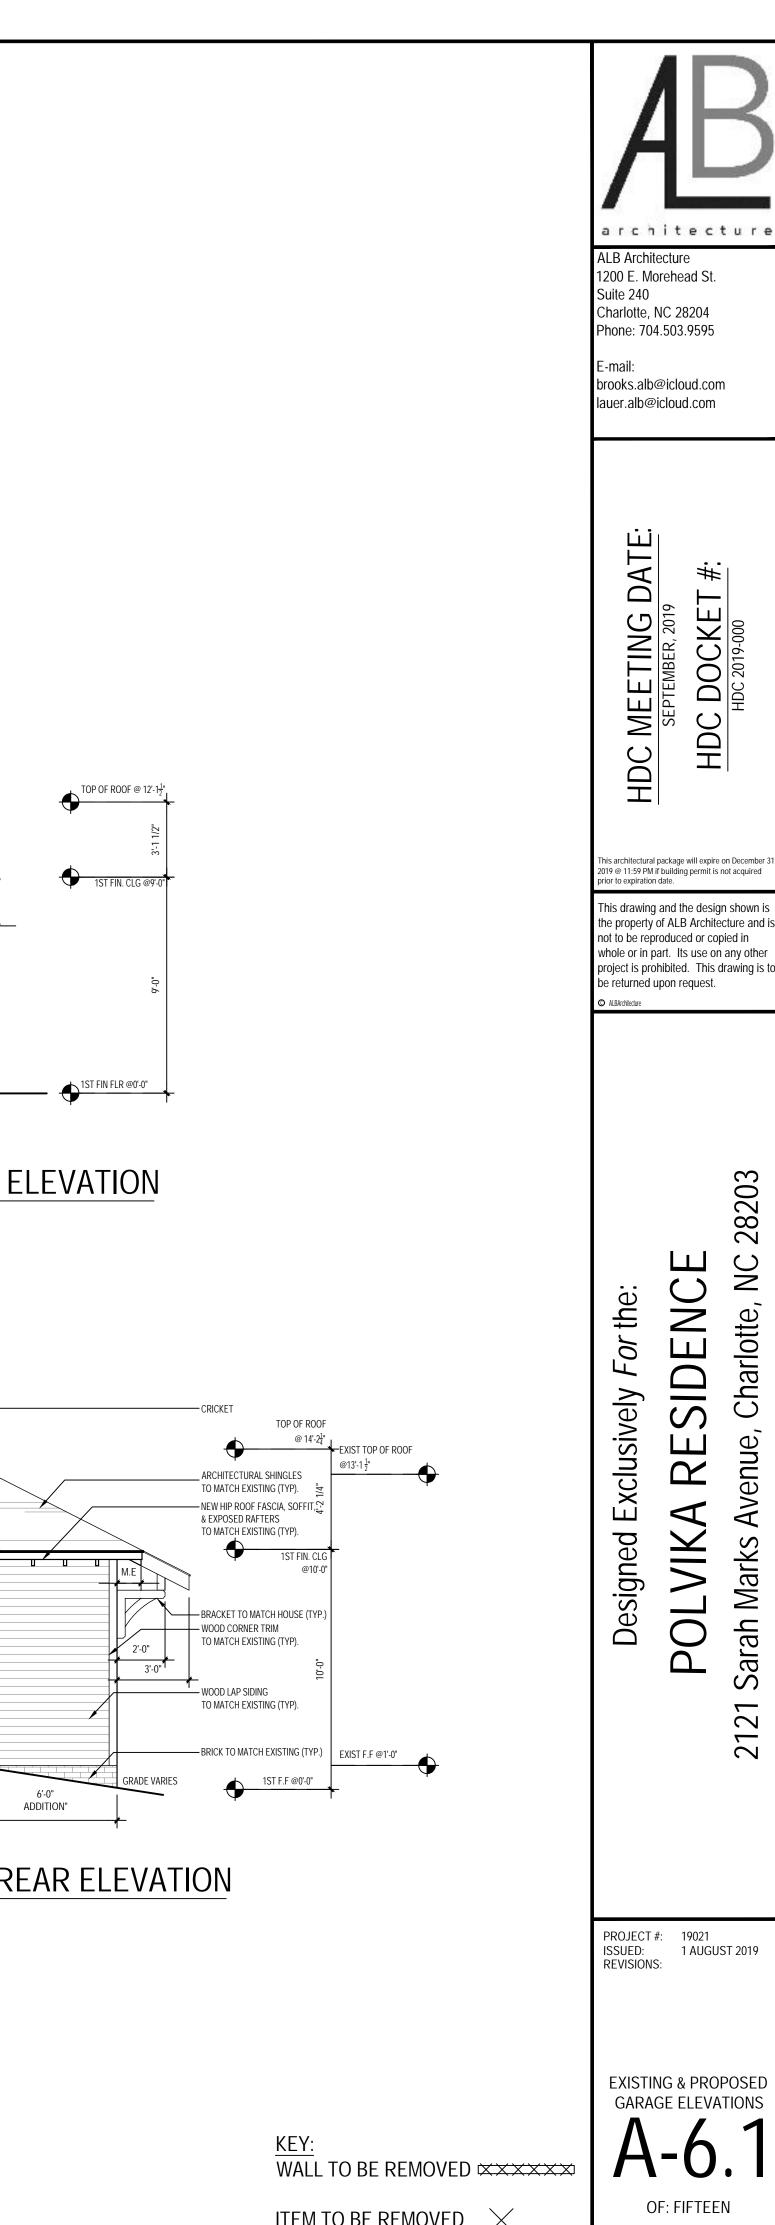

### Proposal

The proposal is a cross gable addition toward the rear of the house and an 8' rear addition. Height increase is 3'-3 ¼". The screened in front porch will be opened and front porch repaired. Materials include wood German lap siding, wood shake siding, and brick to match existing. The proposal will also add windows on the right elevation and remove/change the configuration of windows on the left elevation. One of the front doors will be replaced. New roof and window trim details will match existing. A garage addition is also proposed. One 12" hackberry tree is proposal for removal in the rear yard. The rest of the trees proposed for removal are 10" or less in diameter and may be removed without Commission approval.