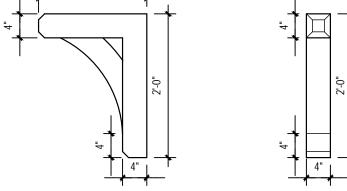

### Proposal

The proposal is a cross gable addition toward the rear of the house and an 8' rear addition. Height increase is 3'-3 ¼". The screened in front porch will be opened and front porch repaired. Materials include wood German lap siding, wood shake siding, and brick to match existing. The proposal will also add windows on the right elevation and remove/change the configuration of windows on the left elevation. One of the front doors will be replaced. New roof and window trim details will match existing. A garage addition is also proposed. One 12" hackberry tree is proposal for removal in the rear yard. The rest of the trees proposed for removal are 10" or less in diameter and may be removed without Commission approval.