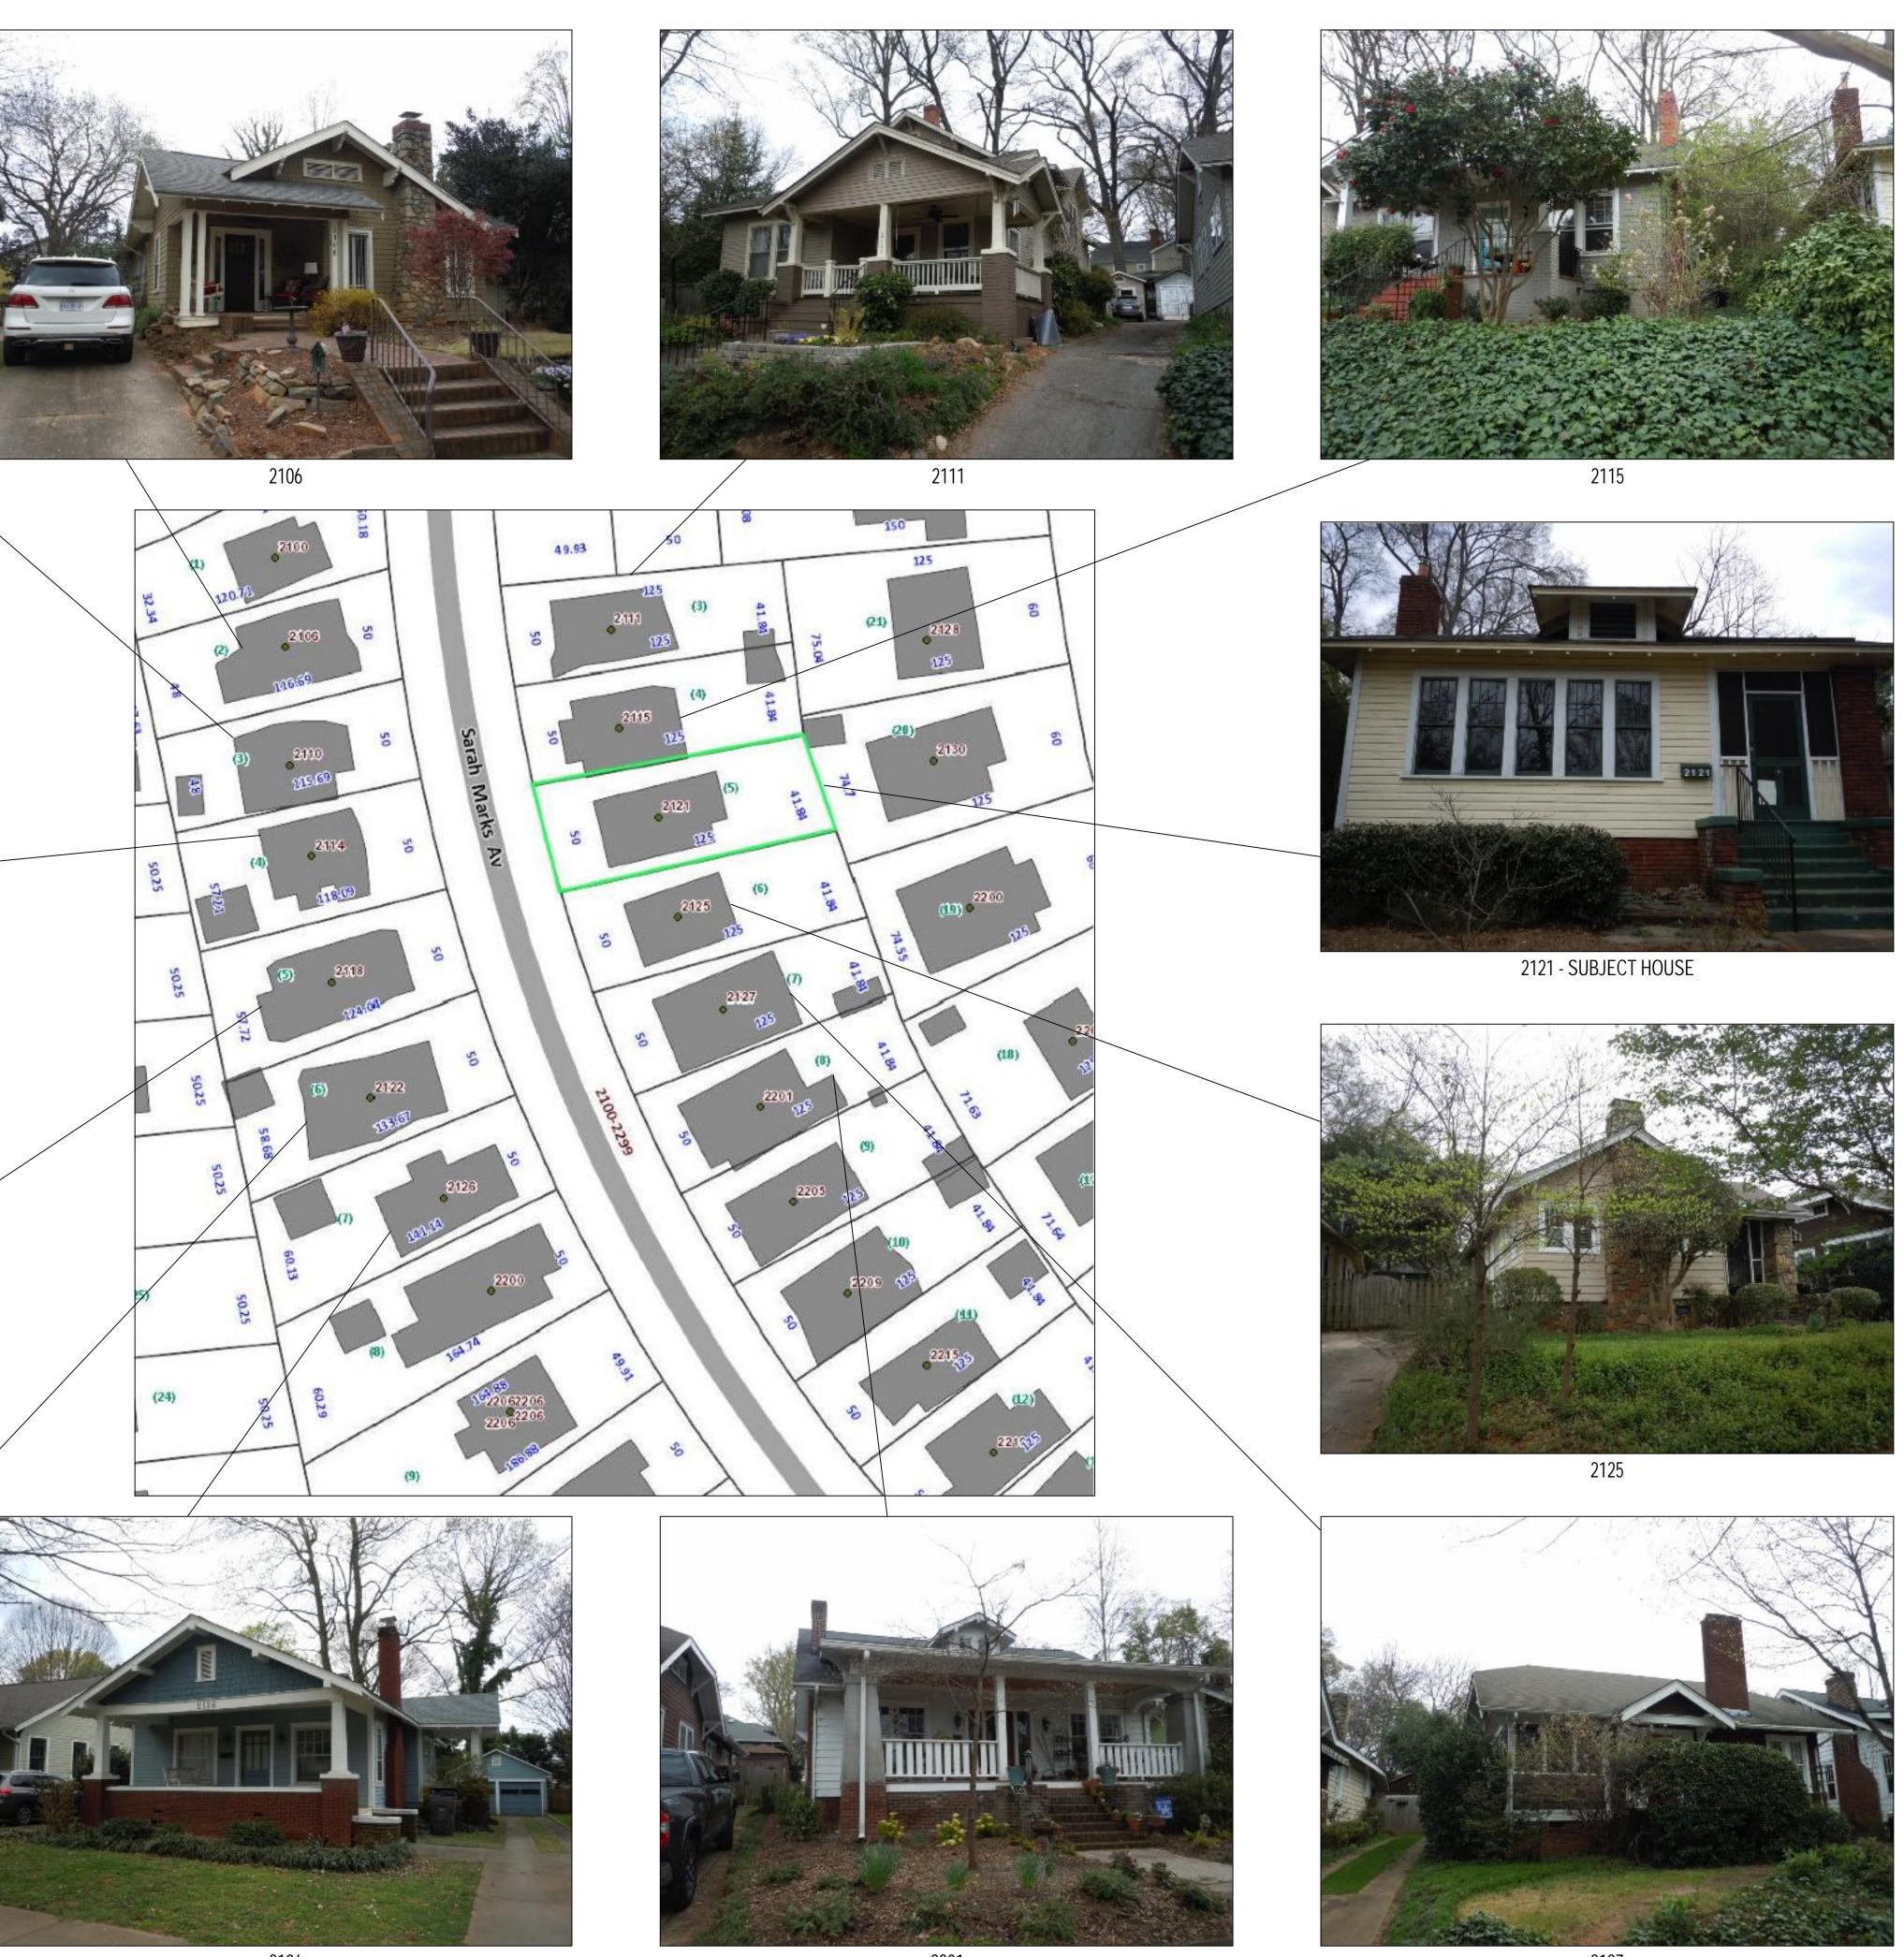

2110

2114

2118

2122

2126

2201

Suite 240 Charlotte, NC 28204 Phone: 704.503.9595 E-mail: brooks.alb@icloud.com lauer.alb@icloud.com HDC MEETING DATE: SEPTEMBER, 2019 #: ┣— DOCKE<sup>-</sup> HDC This architectural package will expire on December 3' 2019 @ 11:59 PM if building permit is not acquired prior to expiration date. This drawing and the design shown is the property of ALB Architecture and is not to be reproduced or copied in whole or in part. Its use on any other project is prohibited. This drawing is to be returned upon request. ALBArchitecture 2121 Sarah Marks Avenue, Charlotte, NC 28203 RESIDENCE Designed Exclusively For the: POLVIKA PROJECT #: 19021 ISSUED: 1 AUGUST 2019 REVISIONS: CONTEXT/ADJACENT STRUCTURES