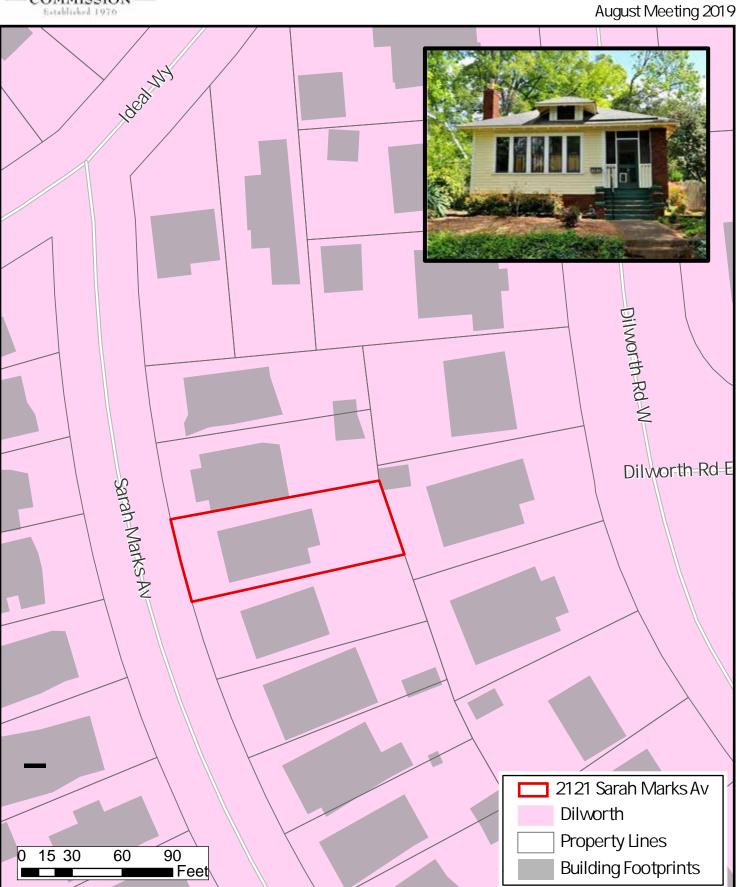

| LOCAL HISTORIC DISTRICT: | Dilworth                   |
|--------------------------|----------------------------|
| PROPERTY ADDRESS:        | 2121 Sarah Marks Avenue    |
| SUMMARY OF REQUEST:      | Addition                   |
| APPLICANT/OWNER:         | Allen Brooks/Alexa Polivka |

## **Existing Conditions**

The existing structure is a one-story Bungalow style house constructed in 1926. Architectural features include a hipped main roof with engaged front porch supported by a square brick column, and a small centered hip-roof dormer. Siding material is wood German lap. Existing masonry is not painted except the stairs and pier caps. Lot size is approximately 50' x 125'. The house height is approximately 20.2'. Adjacent structures are 1-2 story single family houses.

### Proposal

The proposal is a cross gable addition toward the rear of the house and an 8' rear addition. Height increase is 3'-3 ¼". The screened in front porch will be opened and front porch repaired. Materials include wood German lap siding, wood shake siding, and brick to match existing. The proposal will also add windows on the right elevation and remove/change the configuration of windows on the left elevation. One of the front doors will be replaced. New roof and window trim details will match existing. A garage addition is also proposed. One 12" hackberry tree is proposal for removal in the rear yard. The rest of the trees proposed for removal are 10" or less in diameter and may be removed without Commission approval.