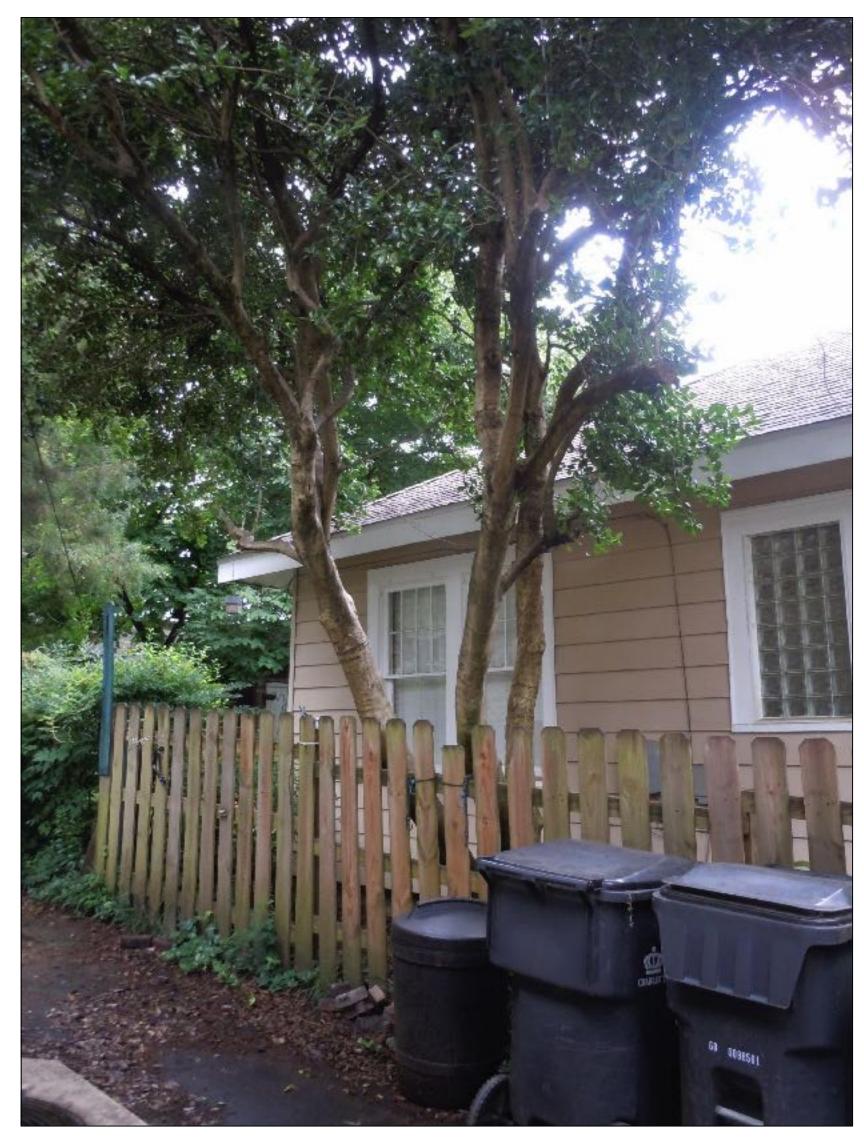

FRONT DRIVE

GARAGE - RIGHT SIDE

<u>GARAGE</u> MAINTAIN PART OF HISTORIC GARAGE-(NON CONFORMING) WITH COMPLIANT NEW

DRIVEWAY RESTORE THE CARRIAGE TRACK DESIGN

<u>GARAGE - REAR</u>

GARAGE - LEFT SIDE

<u>REAR YARD</u> STUMP TREE & HACKBERRY TREE TO BE REMOVED