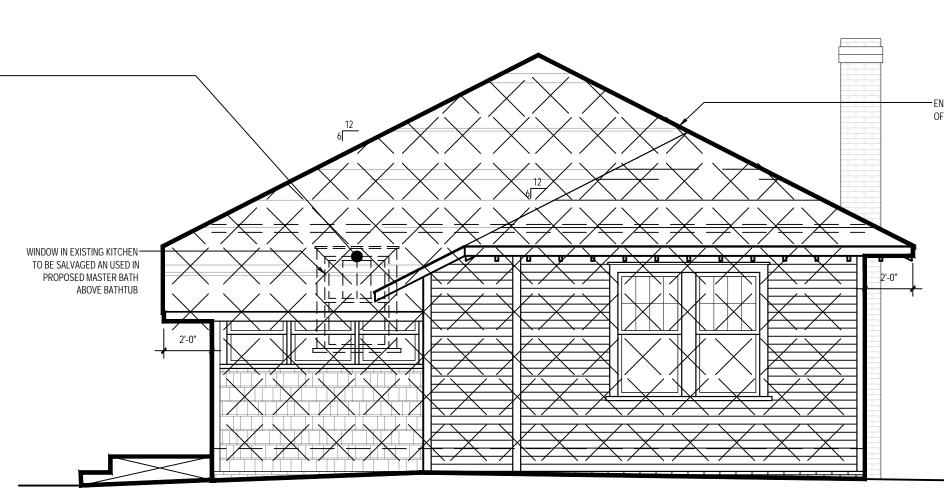

### Proposal

The proposal is a cross gable addition toward the rear of the house and an 8' rear addition. Height increase is 3'-3 ¼". The screened in front porch will be opened and front porch repaired. Materials include wood German lap siding, wood shake siding, and brick to match existing. The proposal will also add windows on the right elevation and remove/change the configuration of windows on the left elevation. One of the front doors will be replaced. New roof and window trim details will match existing. A garage addition is also proposed. One 12" hackberry tree is proposal for removal in the rear yard. The rest of the trees proposed for removal are 10" or less in diameter and may be removed without Commission approval.