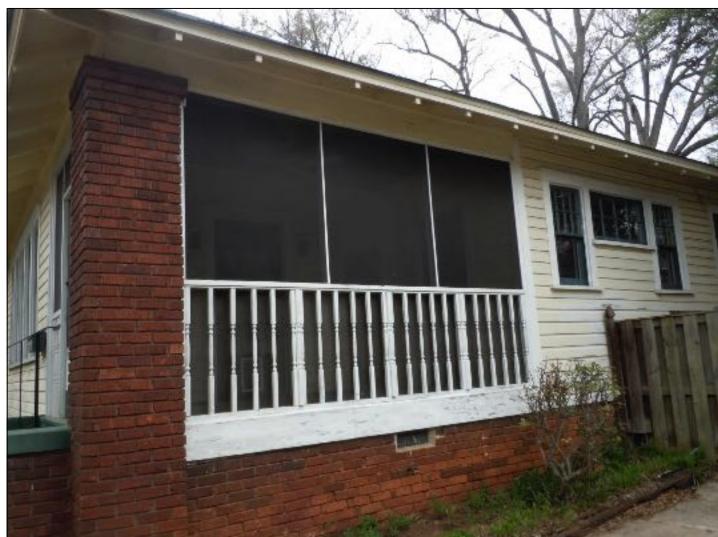

## **Existing Conditions**

The existing structure is a one-story Bungalow style house constructed in 1926. Architectural features include a hipped main roof with engaged front porch supported by a square brick column, and a small centered hip-roof dormer. Siding material is wood German lap. Existing masonry is not painted except the stairs and pier caps. Lot size is approximately 50' x 125'. The house height is approximately 20.2'. Adjacent structures are 1-2 story single family houses.

### Proposal

The proposal is a cross gable addition toward the rear of the house and an 8' rear addition. Height increase is 3'-3 ¼". The screened in front porch will be opened and front porch repaired. Materials include wood German lap siding, wood shake siding, and brick to match existing. The proposal will also add windows on the right elevation and remove/change the configuration of windows on the left elevation. One of the front doors will be replaced. New roof and window trim details will match existing. A garage addition is also proposed. One 12" hackberry tree is proposal for removal in the rear yard. The rest of the trees proposed for removal are 10" or less in diameter and may be removed without Commission approval.

<u>FRONT PORCH</u> REMOVE SCREEN, OPEN FRONT PORCH GREEN PAINT TO BE REMOVED

EXMAPLES OF HOUSES WITH COMBINATION OF FENESTRATION W/DIAMOND PATTERN

FRONT YARD RETAINING TO BE REPLACE WITH CURB AND RECESSED PLANTER AS RETAINING & CRACKED CONNECTING CONCRETE WALK TO BE REPLACED WITH NEW & A BRICK BORDER TO BE ADDED