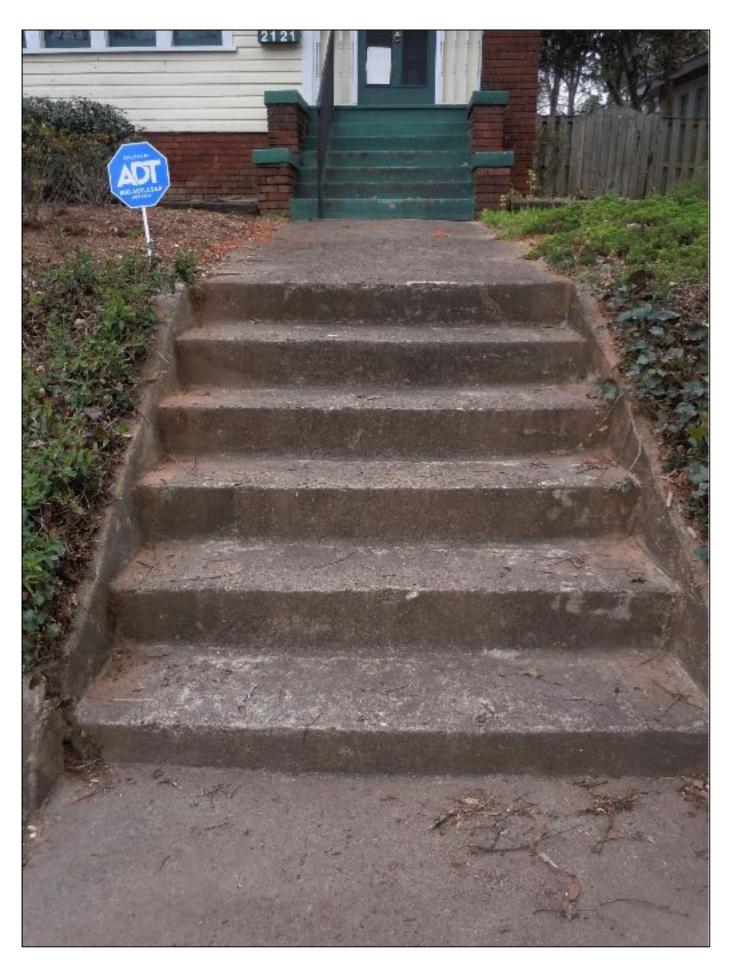

SIDE OF FRONT PORCH-TO BE REOPENED

STEPS @ STREET TO REMAIN

DOOR OPENINGS TO REMAIN COMPROMISED DOORS TO BE REPLACED

WILLOW OAK TREE @ STREET TO BE PROTECTED

architecture

ALB Architecture 1200 E. Morehead St.