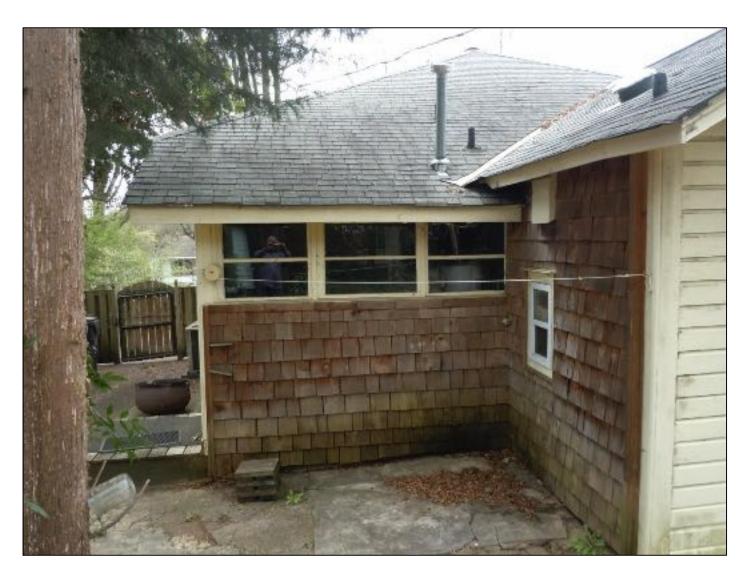

## **Existing Conditions**

The existing structure is a one-story Bungalow style house constructed in 1926. Architectural features include a hipped main roof with engaged front porch supported by a square brick column, and a small centered hip-roof dormer. Siding material is wood German lap. Existing masonry is not painted except the stairs and pier caps. Lot size is approximately 50' x 125'. The house height is approximately 20.2'. Adjacent structures are 1-2 story single family houses.

### Proposal

The proposal is a cross gable addition toward the rear of the house and an 8' rear addition. Height increase is 3'-3 ¼". The screened in front porch will be opened and front porch repaired. Materials include wood German lap siding, wood shake siding, and brick to match existing. The proposal will also add windows on the right elevation and remove/change the configuration of windows on the left elevation. One of the front doors will be replaced. New roof and window trim details will match existing. A garage addition is also proposed. One 12" hackberry tree is proposal for removal in the rear yard. The rest of the trees proposed for removal are 10" or less in diameter and may be removed without Commission approval.