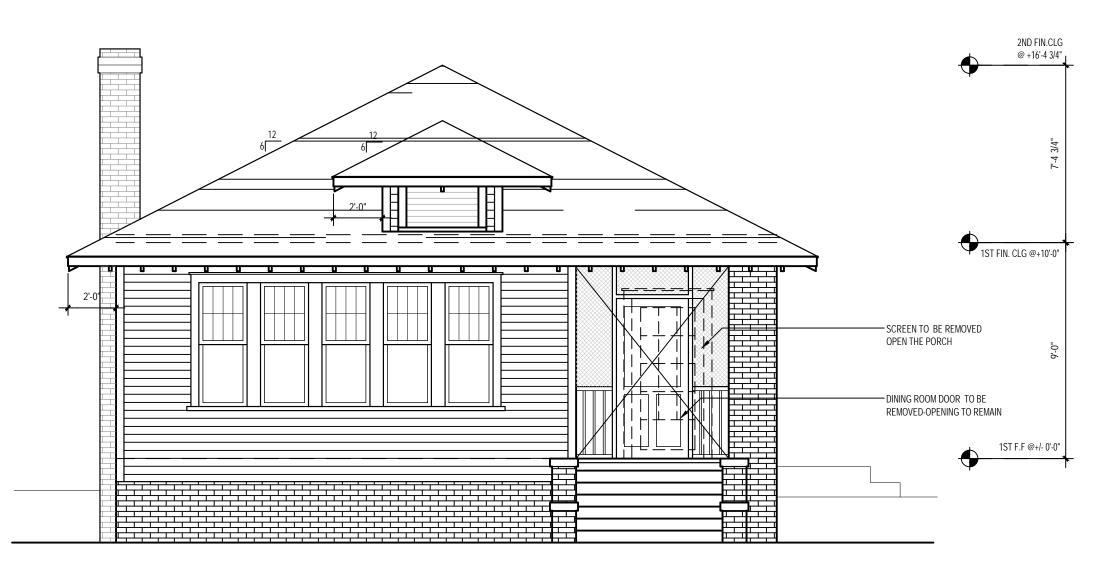

## **Existing Conditions**

The existing structure is a one-story Bungalow style house constructed in 1926. Architectural features include a hipped main roof with engaged front porch supported by a square brick column, and a small centered hip-roof dormer. Siding material is wood German lap. Existing masonry is not painted except the stairs and pier caps. Lot size is approximately 50' x 125'. The house height is approximately 20.2'. Adjacent structures are 1-2 story single family houses.

### Proposal

The proposal is a cross gable addition toward the rear of the house and an 8' rear addition. Height increase is 3'-3 ¼". The screened in front porch will be opened and front porch repaired. Materials include wood German lap siding, wood shake siding, and brick to match existing. The proposal will also add windows on the right elevation and remove/change the configuration of windows on the left elevation. One of the front doors will be replaced. New roof and window trim details will match existing. A garage addition is also proposed. One 12" hackberry tree is proposal for removal in the rear yard. The rest of the trees proposed for removal are 10" or less in diameter and may be removed without Commission approval.

<u>FRONT PORCH</u> REMOVE SCREEN, OPEN FRONT PORCH GREEN PAINT TO BE REMOVED

EXMAPLES OF HOUSES WITH COMBINATION OF FENESTRATION W/DIAMOND PATTERN

FRONT YARD RETAINING TO BE REPLACE WITH CURB AND RECESSED PLANTER AS RETAINING & CRACKED CONNECTING CONCRETE WALK TO BE REPLACED WITH NEW & A BRICK BORDER TO BE ADDED

SIDE OF FRONT PORCH-TO BE REOPENED

STEPS @ STREET TO REMAIN

DOOR OPENINGS TO REMAIN COMPROMISED DOORS TO BE REPLACED

WILLOW OAK TREE @ STREET TO BE PROTECTED

architecture

ALB Architecture 1200 E. Morehead St.