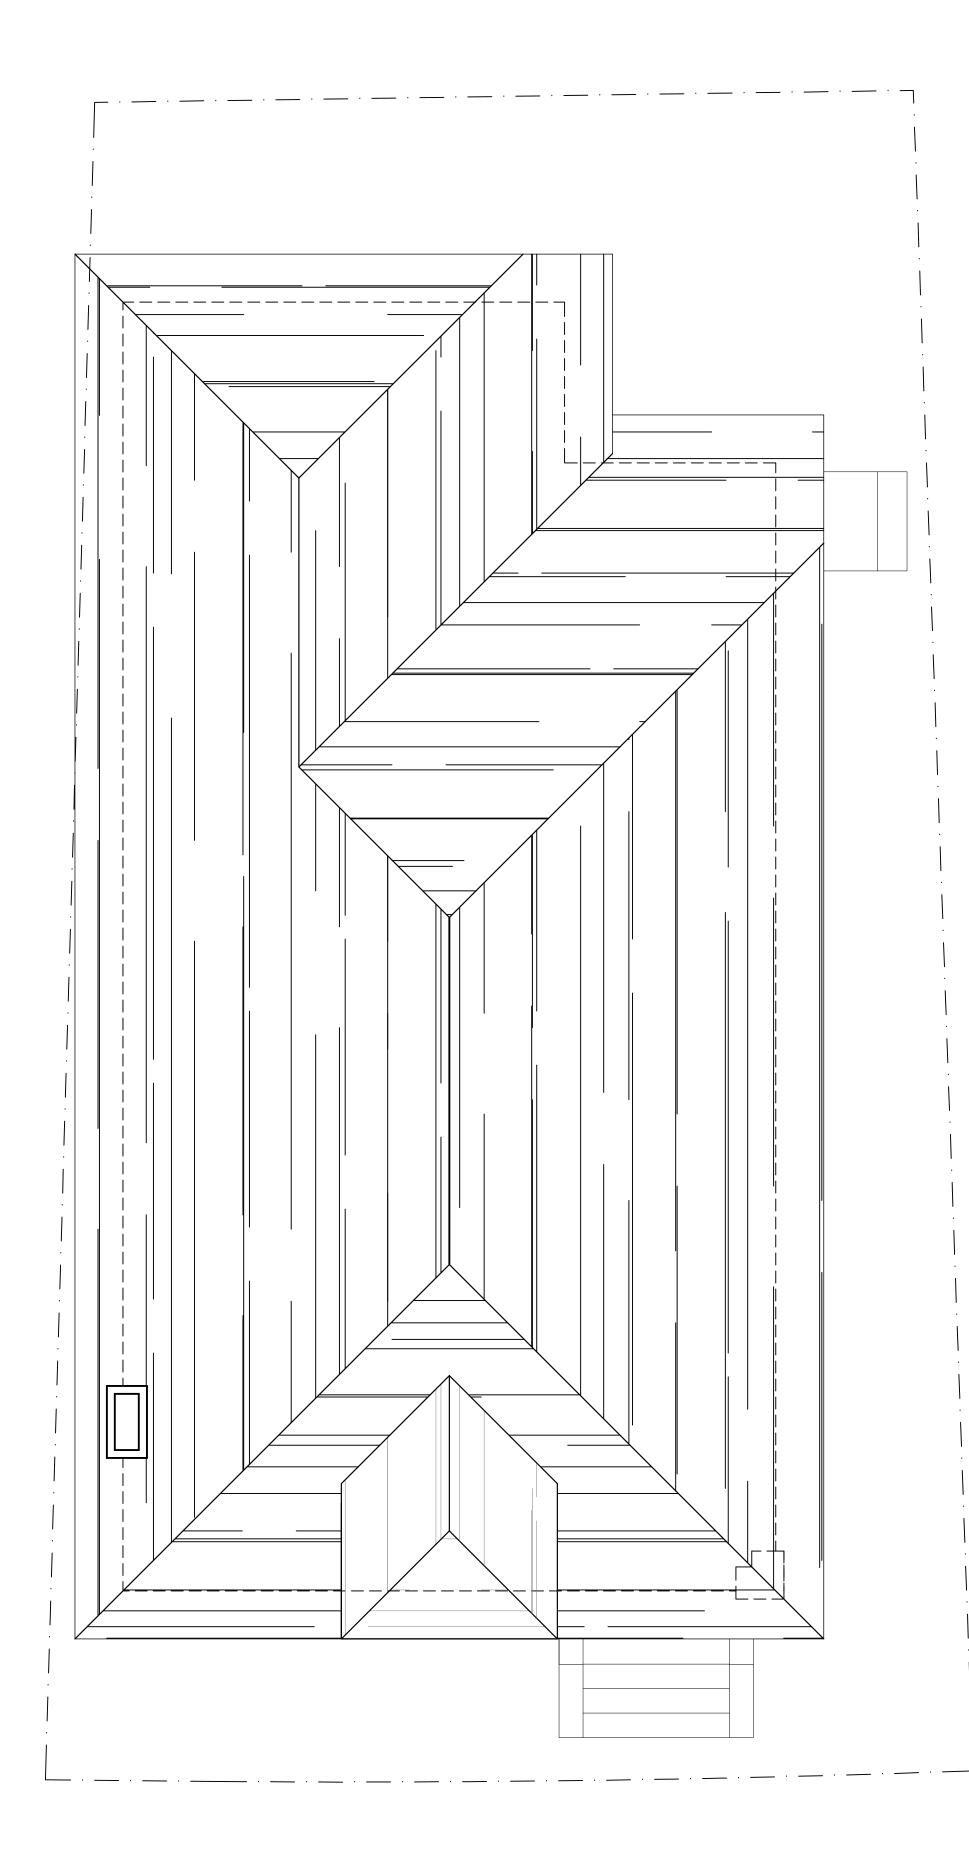

### Proposal

The proposal is a cross gable addition toward the rear of the house and an 8' rear addition. Height increase is 3'-3 ¼". The screened in front porch will be opened and front porch repaired. Materials include wood German lap siding, wood shake siding, and brick to match existing. The proposal will also add windows on the right elevation and remove/change the configuration of windows on the left elevation. One of the front doors will be replaced. New roof and window trim details will match existing. A garage addition is also proposed. One 12" hackberry tree is proposal for removal in the rear yard. The rest of the trees proposed for removal are 10" or less in diameter and may be removed without Commission approval.

## Design Guidelines – Additions, page 7.2

- 1. Attempt to locate the addition on the rear elevation so that it is minimally visible from the street.
- 2. Limit the size of the addition so that it does not visually overpower the existing building.
- 3. Attempt to attach new additions or alterations to existing buildings in such a manner that, if such additions or alterations were to be removed in the future, the essential form and integrity of the building would be unimpaired.
- 4. Maintain the original orientation of the structure. If the primary entrance is located on the street façade, it should remain in that location.
- 5. Maintain the existing roof pitch. Roof lines for new additions should be secondary to those of the existing structure. The original roof as visible from the public right-of-way should not be raised.
- 6. Make sure that the design of a new addition is compatible with the existing building. The new work should be differentiated from the old while being compatible with its massing, form, scale, directional expression, roof forms and materials, foundation, fenestration, and materials.