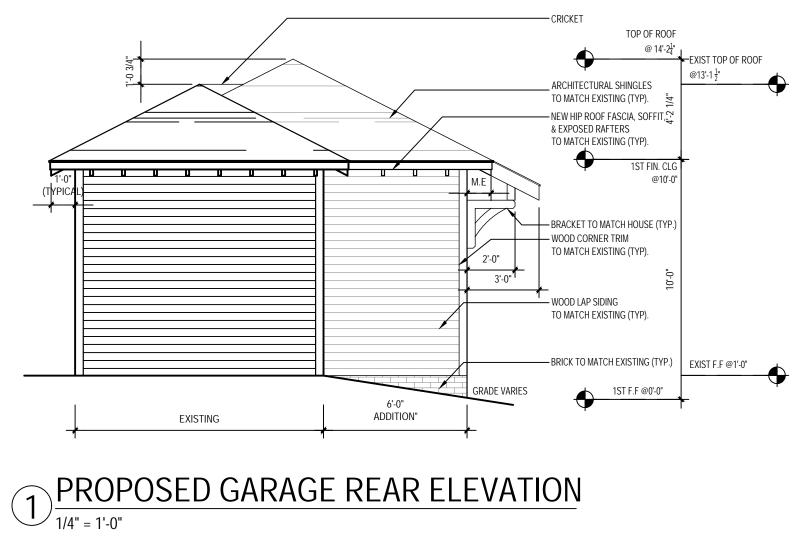

### Proposal

The proposal is a cross gable addition toward the rear of the house and an 8' rear addition. Height increase is 3'-3 ¼". The screened in front porch will be opened and front porch repaired. Materials include wood German lap siding, wood shake siding, and brick to match existing. The proposal will also add windows on the right elevation and remove/change the configuration of windows on the left elevation. One of the front doors will be replaced. New roof and window trim details will match existing. A garage addition is also proposed. One 12" hackberry tree is proposal for removal in the rear yard. The rest of the trees proposed for removal are 10" or less in diameter and may be removed without Commission approval.