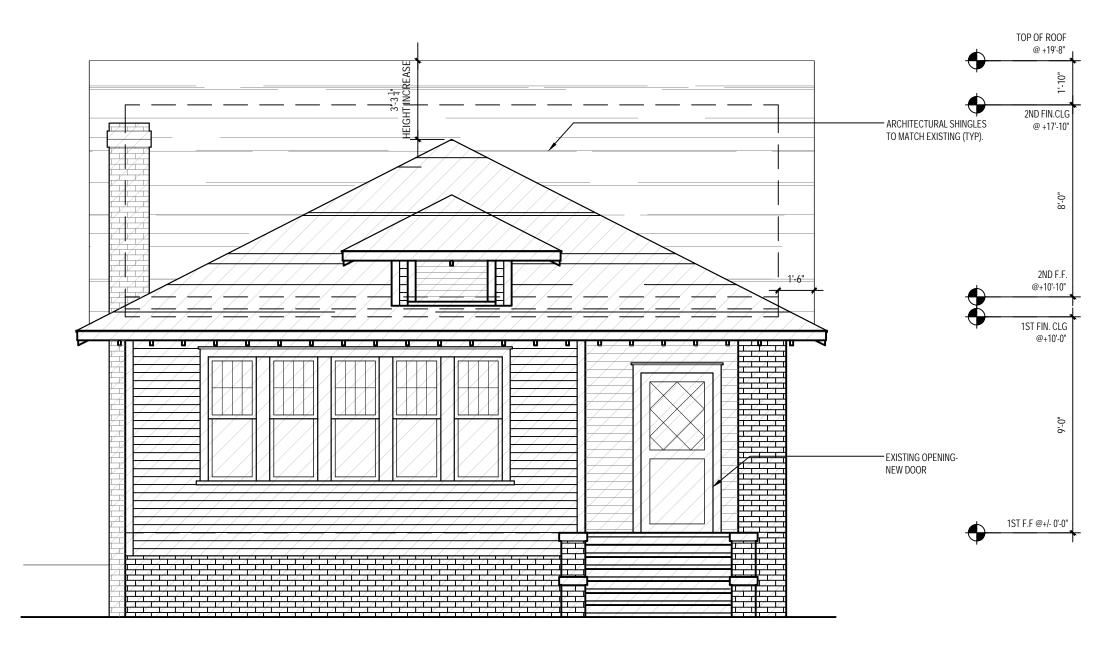

## **Existing Conditions**

The existing structure is a one-story Bungalow style house constructed in 1926. Architectural features include a hipped main roof with engaged front porch supported by a square brick column, and a small centered hip-roof dormer. Siding material is wood German lap. Existing masonry is not painted except the stairs and pier caps. Lot size is approximately 50' x 125'. The house height is approximately 20.2'. Adjacent structures are 1-2 story single family houses.

### Proposal

The proposal is a cross gable addition toward the rear of the house and an 8' rear addition. Height increase is 3'-3 ¼". The screened in front porch will be opened and front porch repaired. Materials include wood German lap siding, wood shake siding, and brick to match existing. The proposal will also add windows on the right elevation and remove/change the configuration of windows on the left elevation. One of the front doors will be replaced. New roof and window trim details will match existing. A garage addition is also proposed. One 12" hackberry tree is proposal for removal in the rear yard. The rest of the trees proposed for removal are 10" or less in diameter and may be removed without Commission approval.