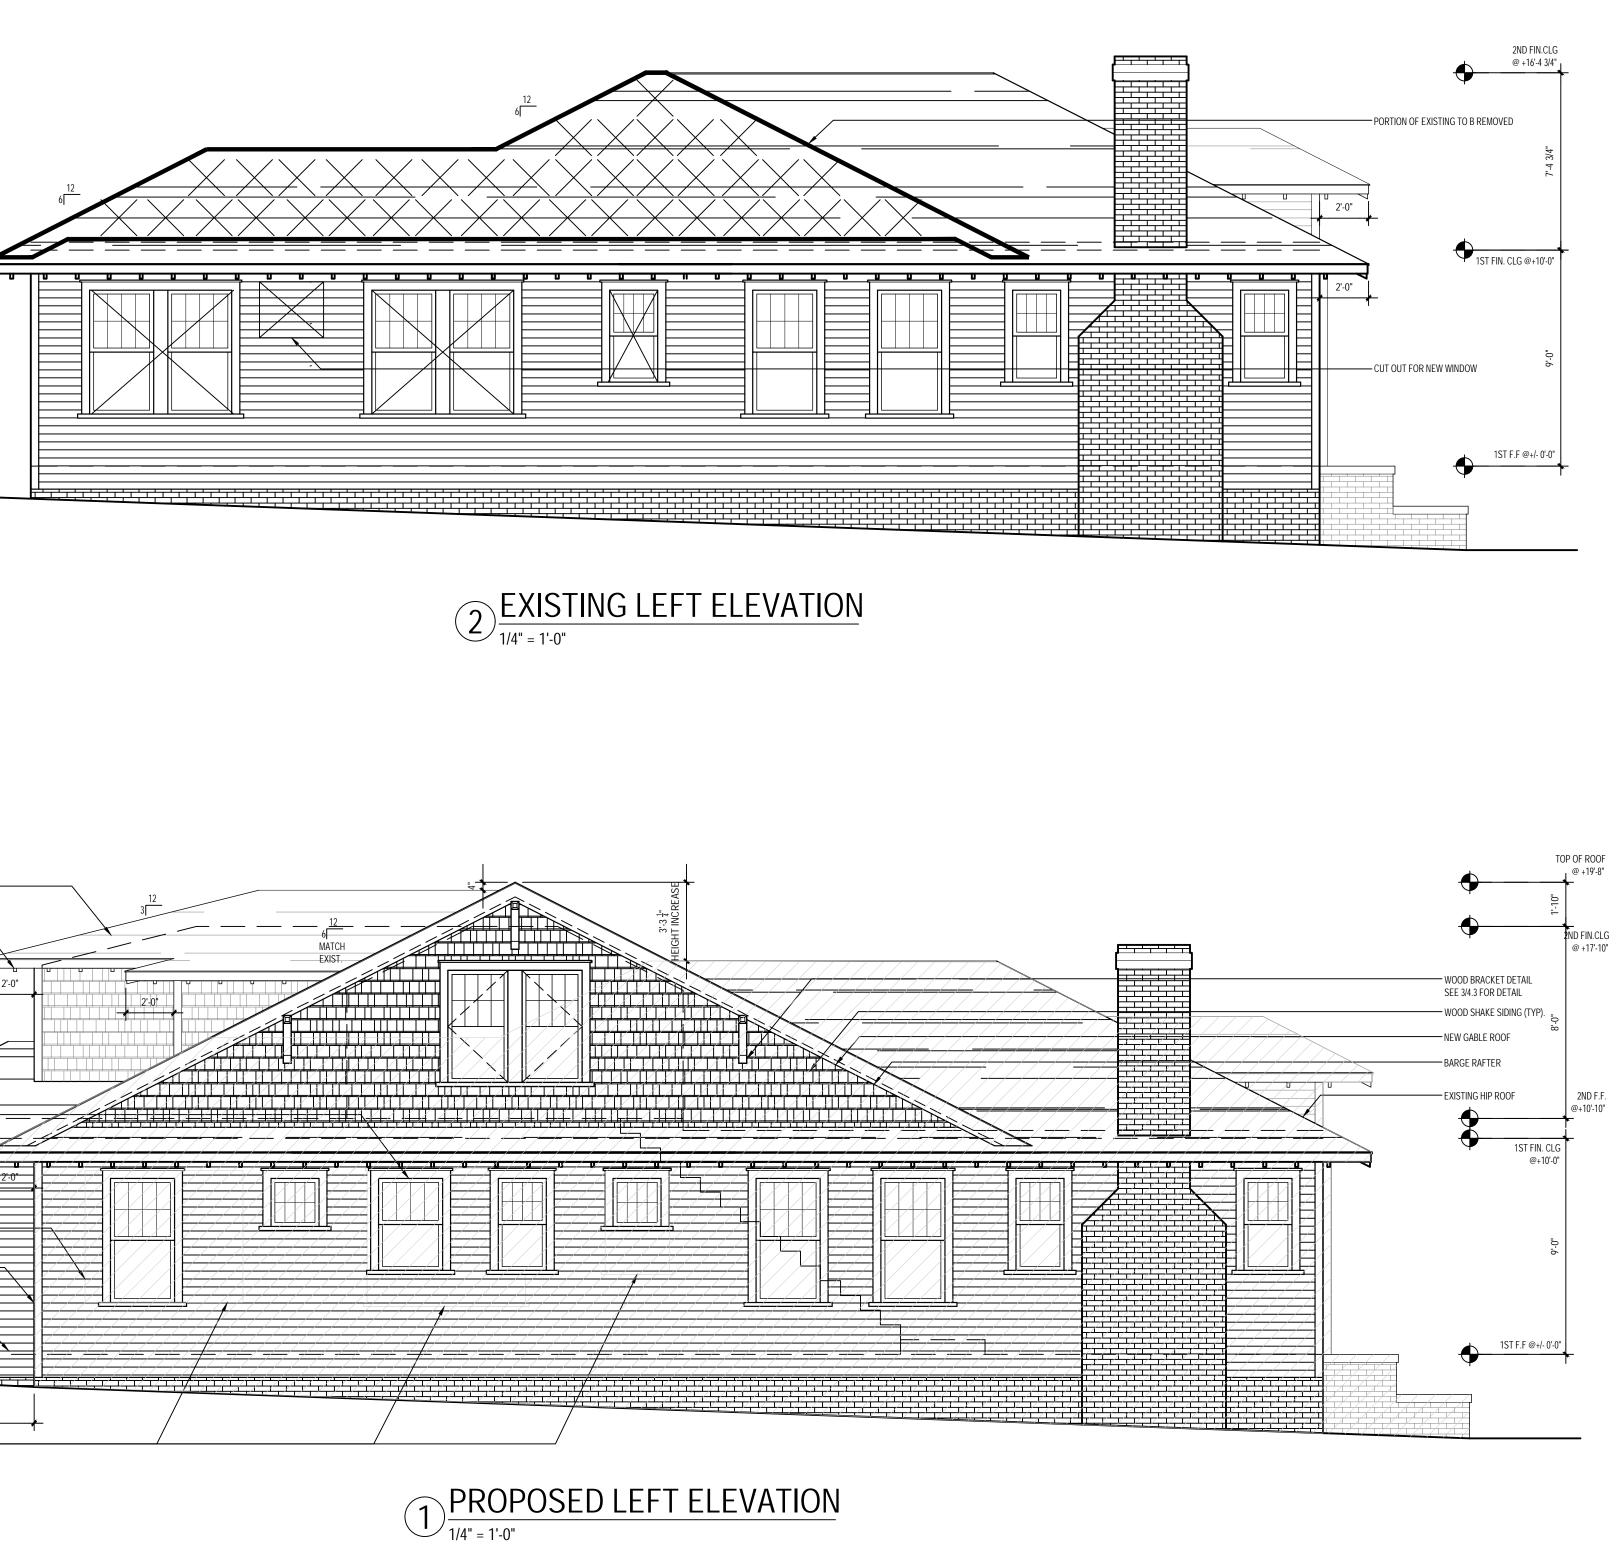

### Proposal

The proposal is a cross gable addition toward the rear of the house and an 8' rear addition. Height increase is 3'-3 ¼". The screened in front porch will be opened and front porch repaired. Materials include wood German lap siding, wood shake siding, and brick to match existing. The proposal will also add windows on the right elevation and remove/change the configuration of windows on the left elevation. One of the front doors will be replaced. New roof and window trim details will match existing. A garage addition is also proposed. One 12" hackberry tree is proposal for removal in the rear yard. The rest of the trees proposed for removal are 10" or less in diameter and may be removed without Commission approval.

### **Staff Analysis**

Staff has the following concerns with the proposal:

- 1. The proposal is not incongruous with the District and meets the guidelines for Additions, 7.2 above.
- 2. The original house remains completely intact, no changes to the exterior walls, similar to the addition approved at 517 Walnut Avenue in October 2018.
- 3. Left elevation: window changes.
- 4. Minor revisions may be reviewed by staff.