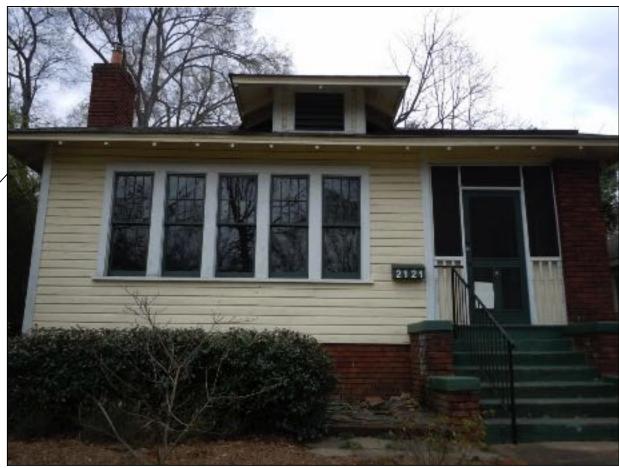

## **Existing Conditions**

The existing structure is a one-story Bungalow style house constructed in 1926. Architectural features include a hipped main roof with engaged front porch supported by a square brick column, and a small centered hip-roof dormer. Siding material is wood German lap. Existing masonry is not painted except the stairs and pier caps. Lot size is approximately 50' x 125'. The house height is approximately 20.2'. Adjacent structures are 1-2 story single family houses.

### Proposal

The proposal is a cross gable addition toward the rear of the house and an 8' rear addition. Height increase is 3'-3 ¼". The screened in front porch will be opened and front porch repaired. Materials include wood German lap siding, wood shake siding, and brick to match existing. The proposal will also add windows on the right elevation and remove/change the configuration of windows on the left elevation. One of the front doors will be replaced. New roof and window trim details will match existing. A garage addition is also proposed. One 12" hackberry tree is proposal for removal in the rear yard. The rest of the trees proposed for removal are 10" or less in diameter and may be removed without Commission approval.