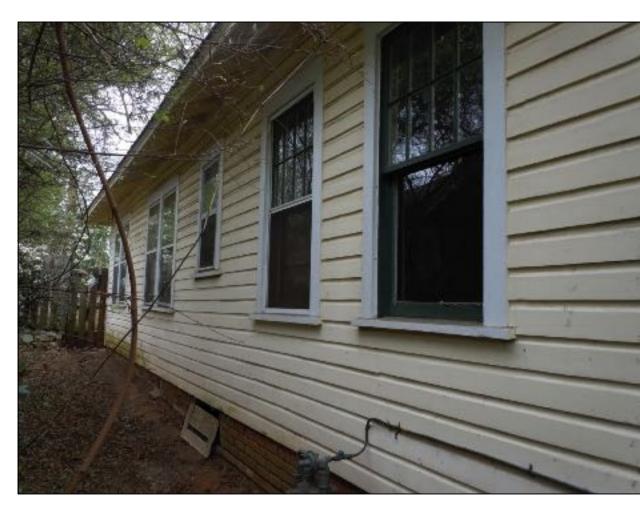

## **Existing Conditions**

The existing structure is a one-story Bungalow style house constructed in 1926. Architectural features include a hipped main roof with engaged front porch supported by a square brick column, and a small centered hip-roof dormer. Siding material is wood German lap. Existing masonry is not painted except the stairs and pier caps. Lot size is approximately 50' x 125'. The house height is approximately 20.2'. Adjacent structures are 1-2 story single family houses.

### Proposal

The proposal is a cross gable addition toward the rear of the house and an 8' rear addition. Height increase is 3'-3 ¼". The screened in front porch will be opened and front porch repaired. Materials include wood German lap siding, wood shake siding, and brick to match existing. The proposal will also add windows on the right elevation and remove/change the configuration of windows on the left elevation. One of the front doors will be replaced. New roof and window trim details will match existing. A garage addition is also proposed. One 12" hackberry tree is proposal for removal in the rear yard. The rest of the trees proposed for removal are 10" or less in diameter and may be removed without Commission approval.