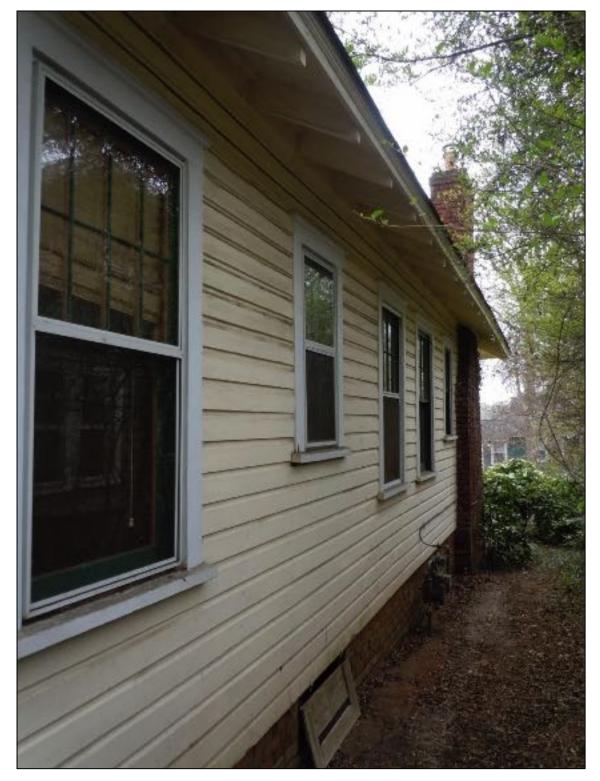

## **Existing Conditions**

The existing structure is a one-story Bungalow style house constructed in 1926. Architectural features include a hipped main roof with engaged front porch supported by a square brick column, and a small centered hip-roof dormer. Siding material is wood German lap. Existing masonry is not painted except the stairs and pier caps. Lot size is approximately 50' x 125'. The house height is approximately 20.2'. Adjacent structures are 1-2 story single family houses.

### Proposal

The proposal is a cross gable addition toward the rear of the house and an 8' rear addition. Height increase is 3'-3 ¼". The screened in front porch will be opened and front porch repaired. Materials include wood German lap siding, wood shake siding, and brick to match existing. The proposal will also add windows on the right elevation and remove/change the configuration of windows on the left elevation. One of the front doors will be replaced. New roof and window trim details will match existing. A garage addition is also proposed. One 12" hackberry tree is proposal for removal in the rear yard. The rest of the trees proposed for removal are 10" or less in diameter and may be removed without Commission approval.