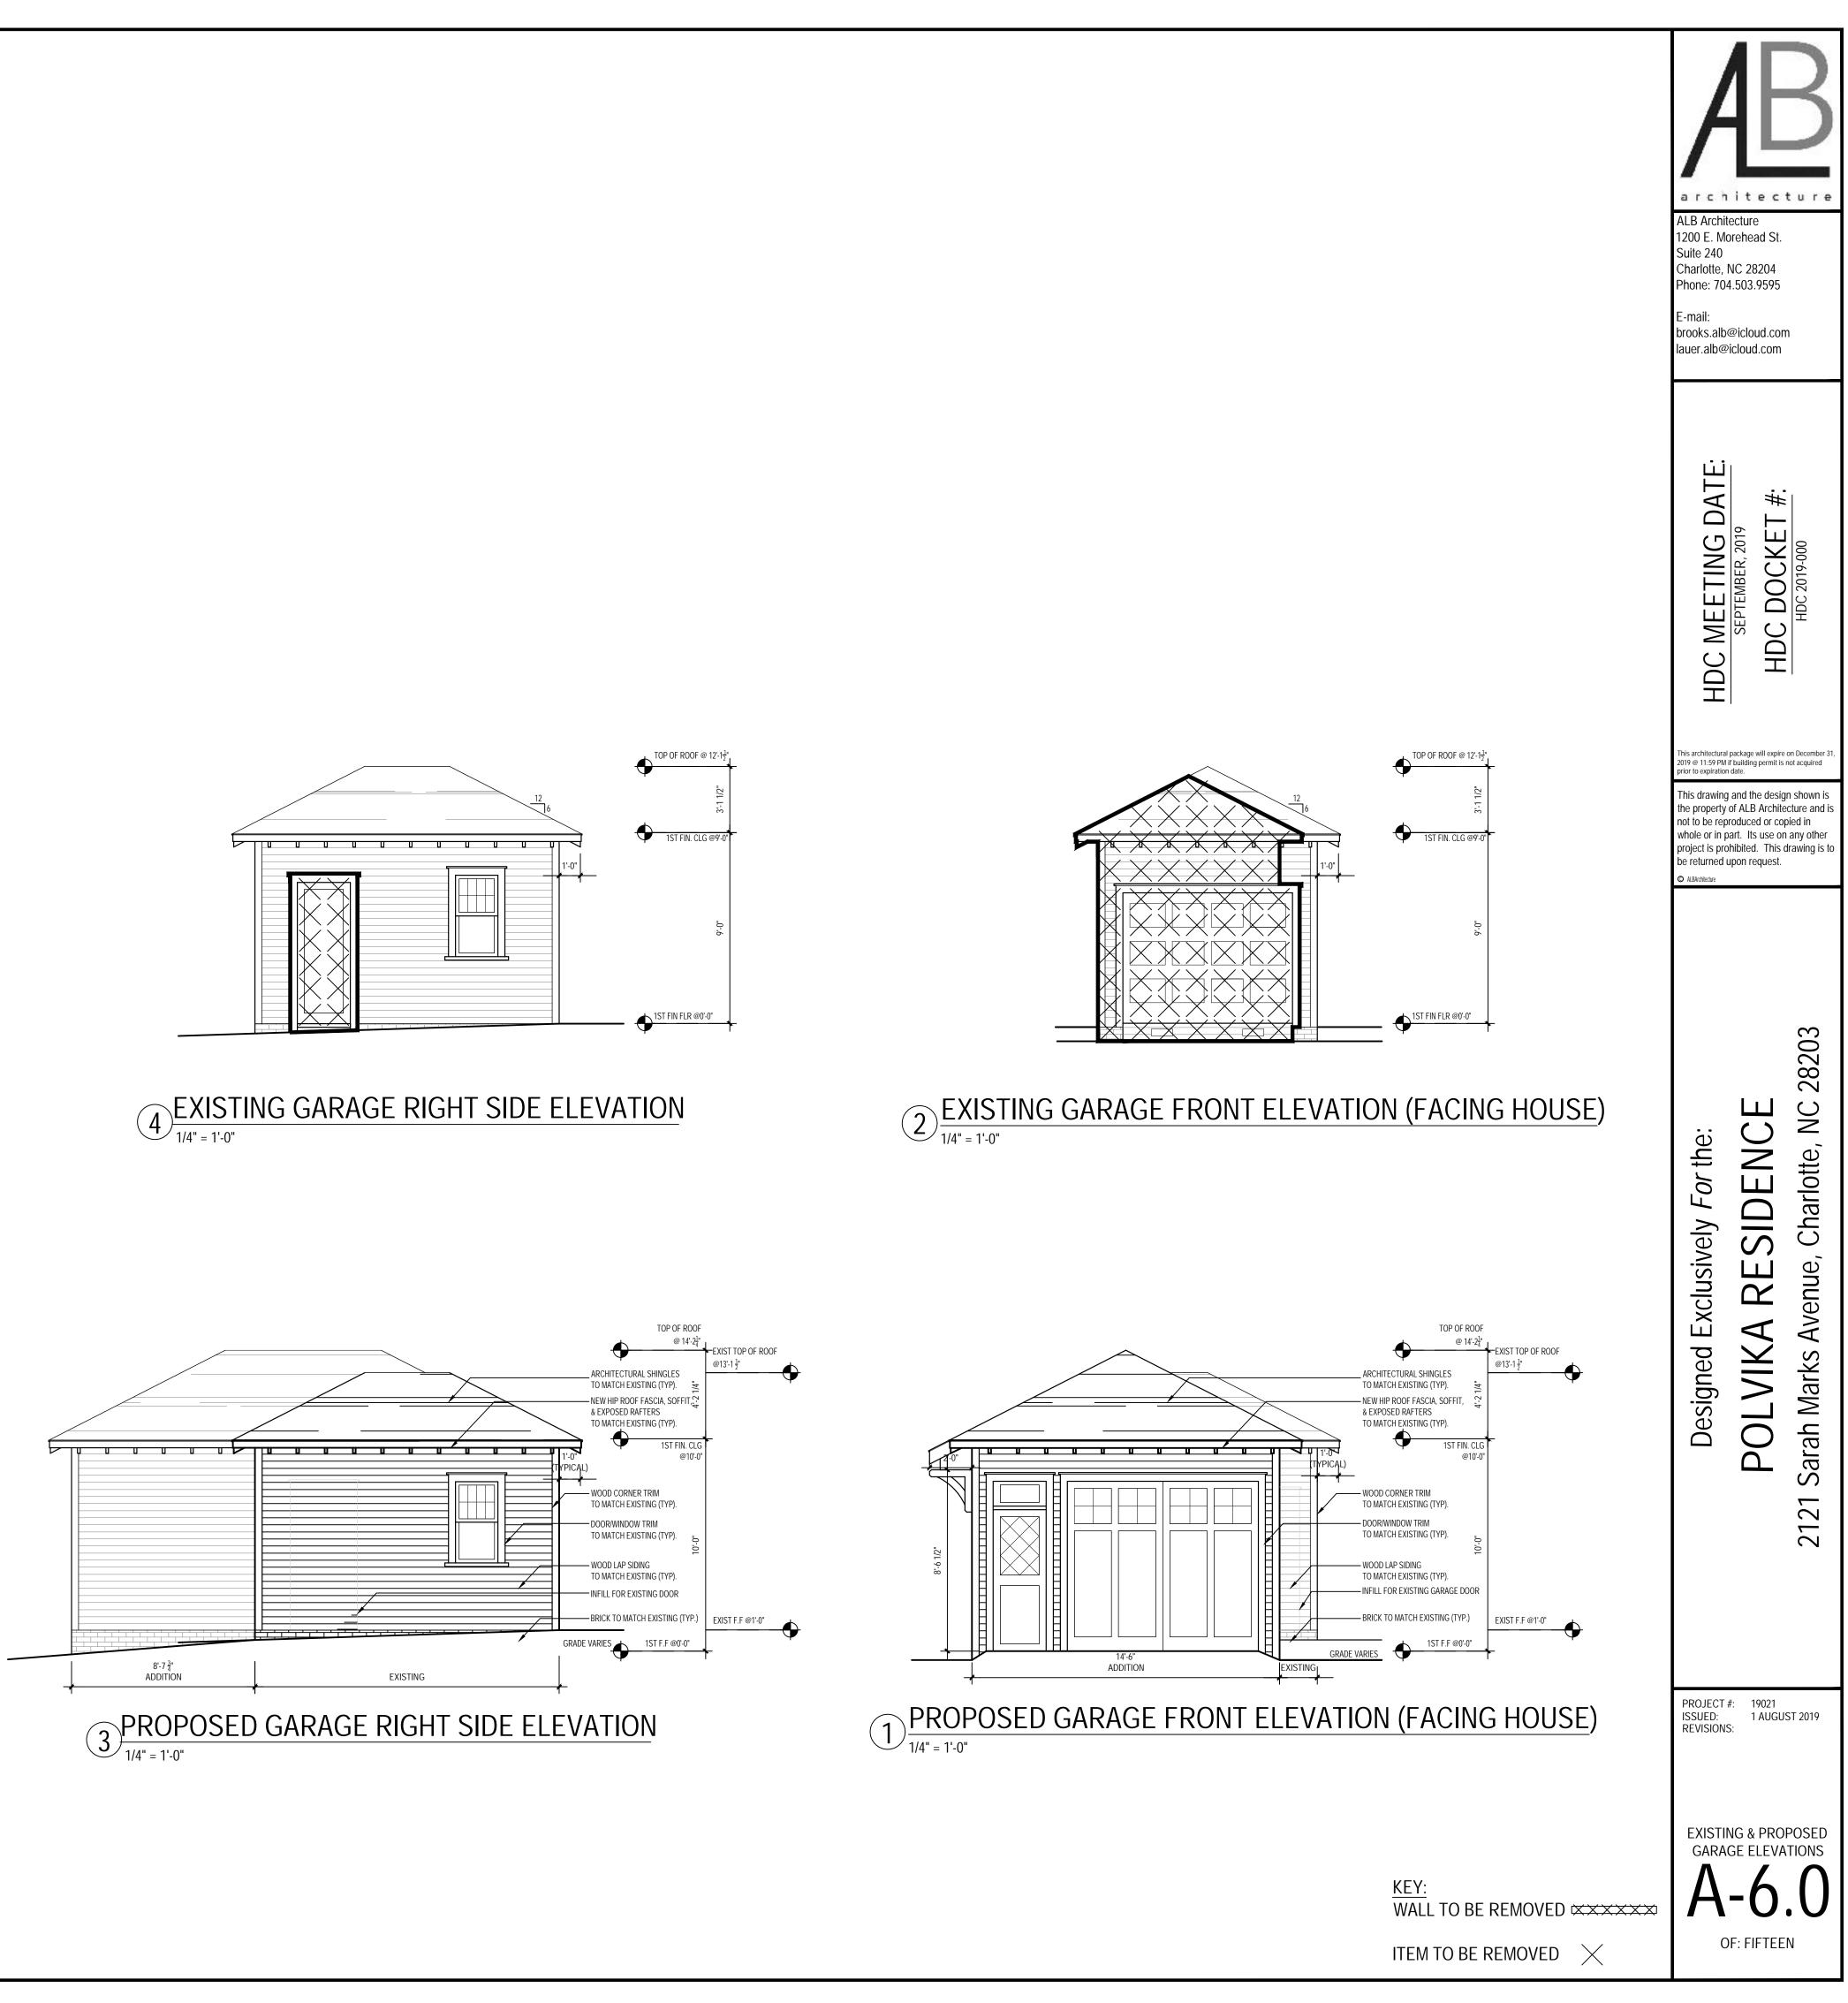

## **Existing Conditions**

The existing structure is a one-story Bungalow style house constructed in 1926. Architectural features include a hipped main roof with engaged front porch supported by a square brick column, and a small centered hip-roof dormer. Siding material is wood German lap. Existing masonry is not painted except the stairs and pier caps. Lot size is approximately 50' x 125'. The house height is approximately 20.2'. Adjacent structures are 1-2 story single family houses.

### Proposal

The proposal is a cross gable addition toward the rear of the house and an 8' rear addition. Height increase is 3'-3 ¼". The screened in front porch will be opened and front porch repaired. Materials include wood German lap siding, wood shake siding, and brick to match existing. The proposal will also add windows on the right elevation and remove/change the configuration of windows on the left elevation. One of the front doors will be replaced. New roof and window trim details will match existing. A garage addition is also proposed. One 12" hackberry tree is proposal for removal in the rear yard. The rest of the trees proposed for removal are 10" or less in diameter and may be removed without Commission approval.