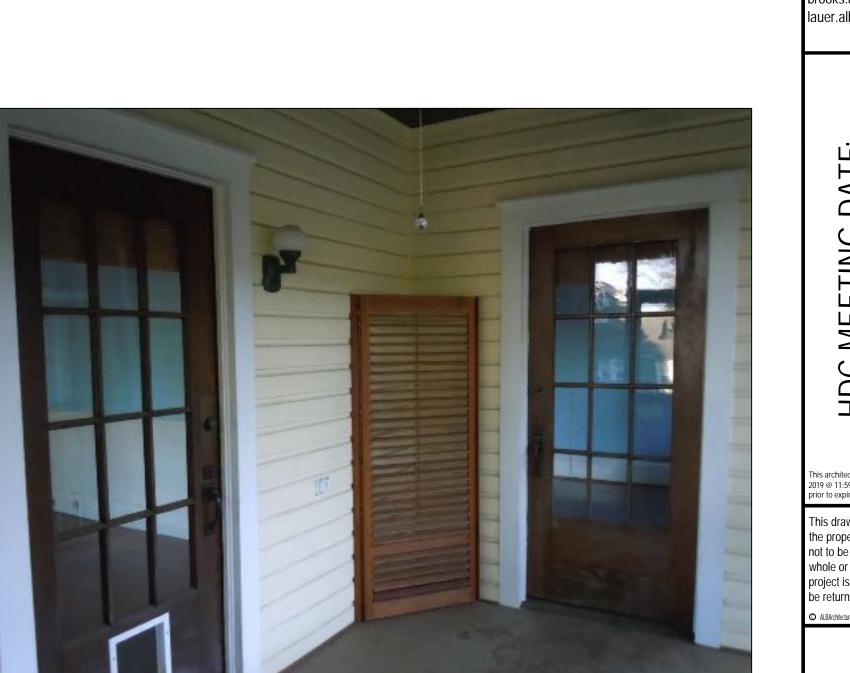

SIDE OF FRONT PORCH-TO BE REOPENED

STEPS @ STREET TO REMAIN

DOOR OPENINGS TO REMAIN COMPROMISED DOORS TO BE REPLACED

WILLOW OAK TREE @ STREET TO BE PROTECTED

architecture

ALB Architecture 1200 E. Morehead St.