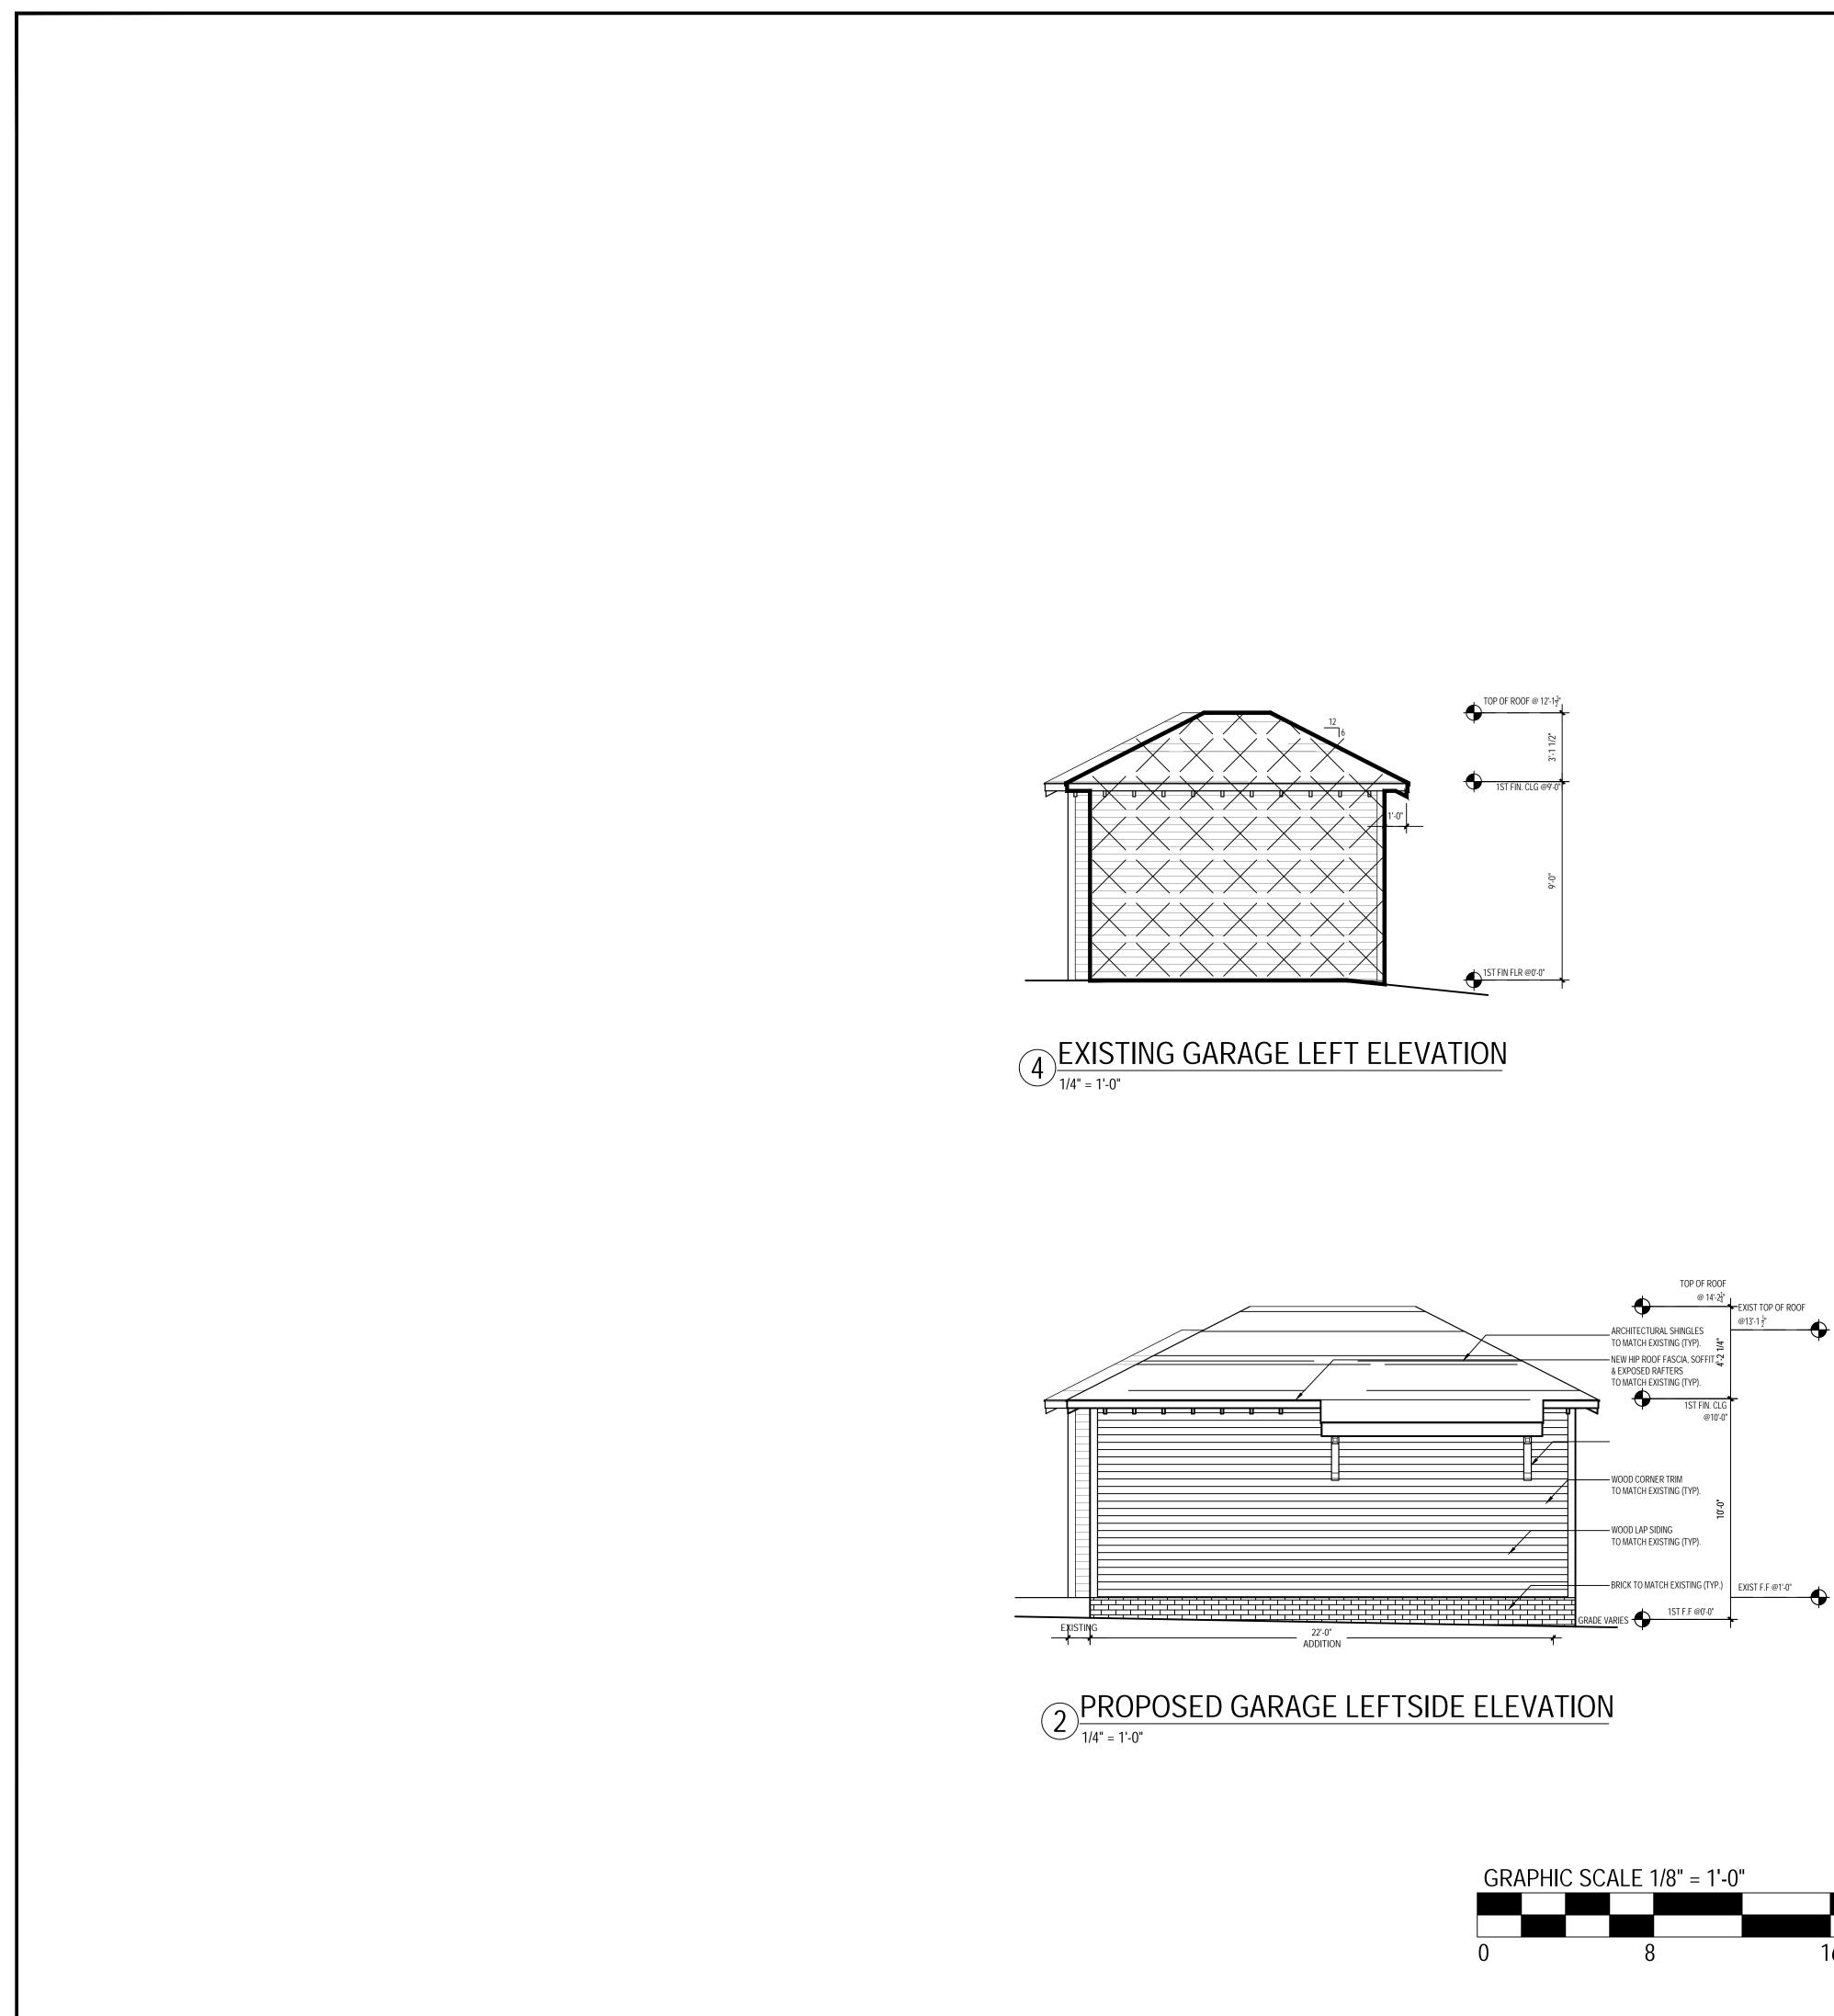

### Proposal

The proposal is a cross gable addition toward the rear of the house and an 8' rear addition. Height increase is 3'-3 ¼". The screened in front porch will be opened and front porch repaired. Materials include wood German lap siding, wood shake siding, and brick to match existing. The proposal will also add windows on the right elevation and remove/change the configuration of windows on the left elevation. One of the front doors will be replaced. New roof and window trim details will match existing. A garage addition is also proposed. One 12" hackberry tree is proposal for removal in the rear yard. The rest of the trees proposed for removal are 10" or less in diameter and may be removed without Commission approval.