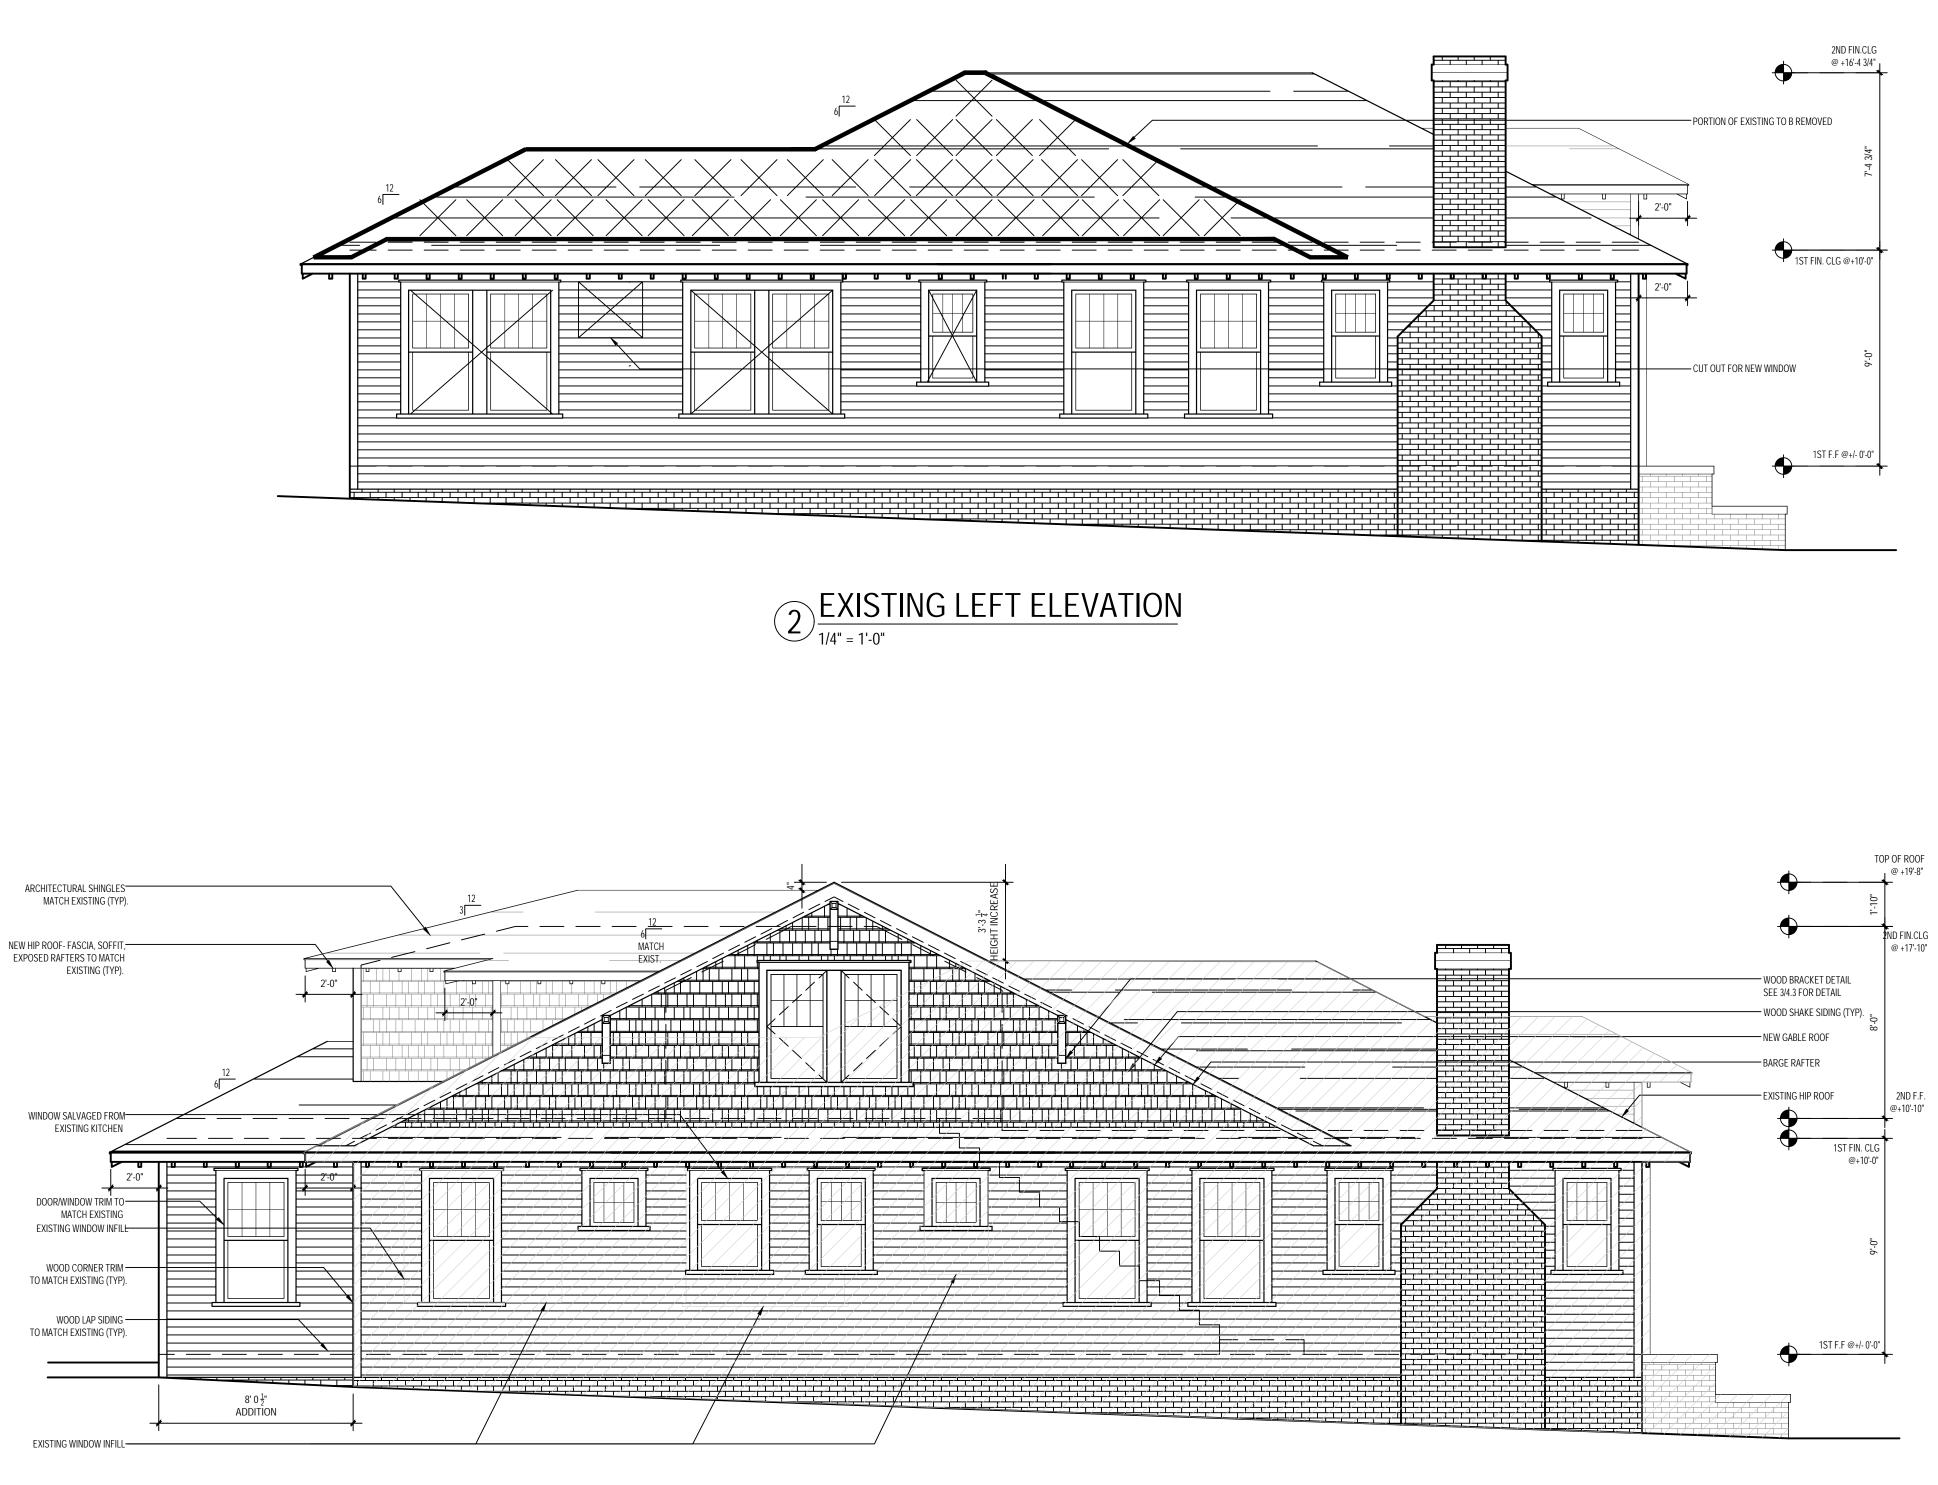

### Proposal

The proposal is a cross gable addition toward the rear of the house and an 8' rear addition. Height increase is 3'-3 ¼". The screened in front porch will be opened and front porch repaired. Materials include wood German lap siding, wood shake siding, and brick to match existing. The proposal will also add windows on the right elevation and remove/change the configuration of windows on the left elevation. One of the front doors will be replaced. New roof and window trim details will match existing. A garage addition is also proposed. One 12" hackberry tree is proposal for removal in the rear yard. The rest of the trees proposed for removal are 10" or less in diameter and may be removed without Commission approval.

### **Staff Analysis**

Staff has the following concerns with the proposal:

- 1. The proposal is not incongruous with the District and meets the guidelines for Additions, 7.2 above.
- 2. The original house remains completely intact, no changes to the exterior walls, similar to the addition approved at 517 Walnut Avenue in October 2018.
- 3. Left elevation: window changes.
- 4. Minor revisions may be reviewed by staff.