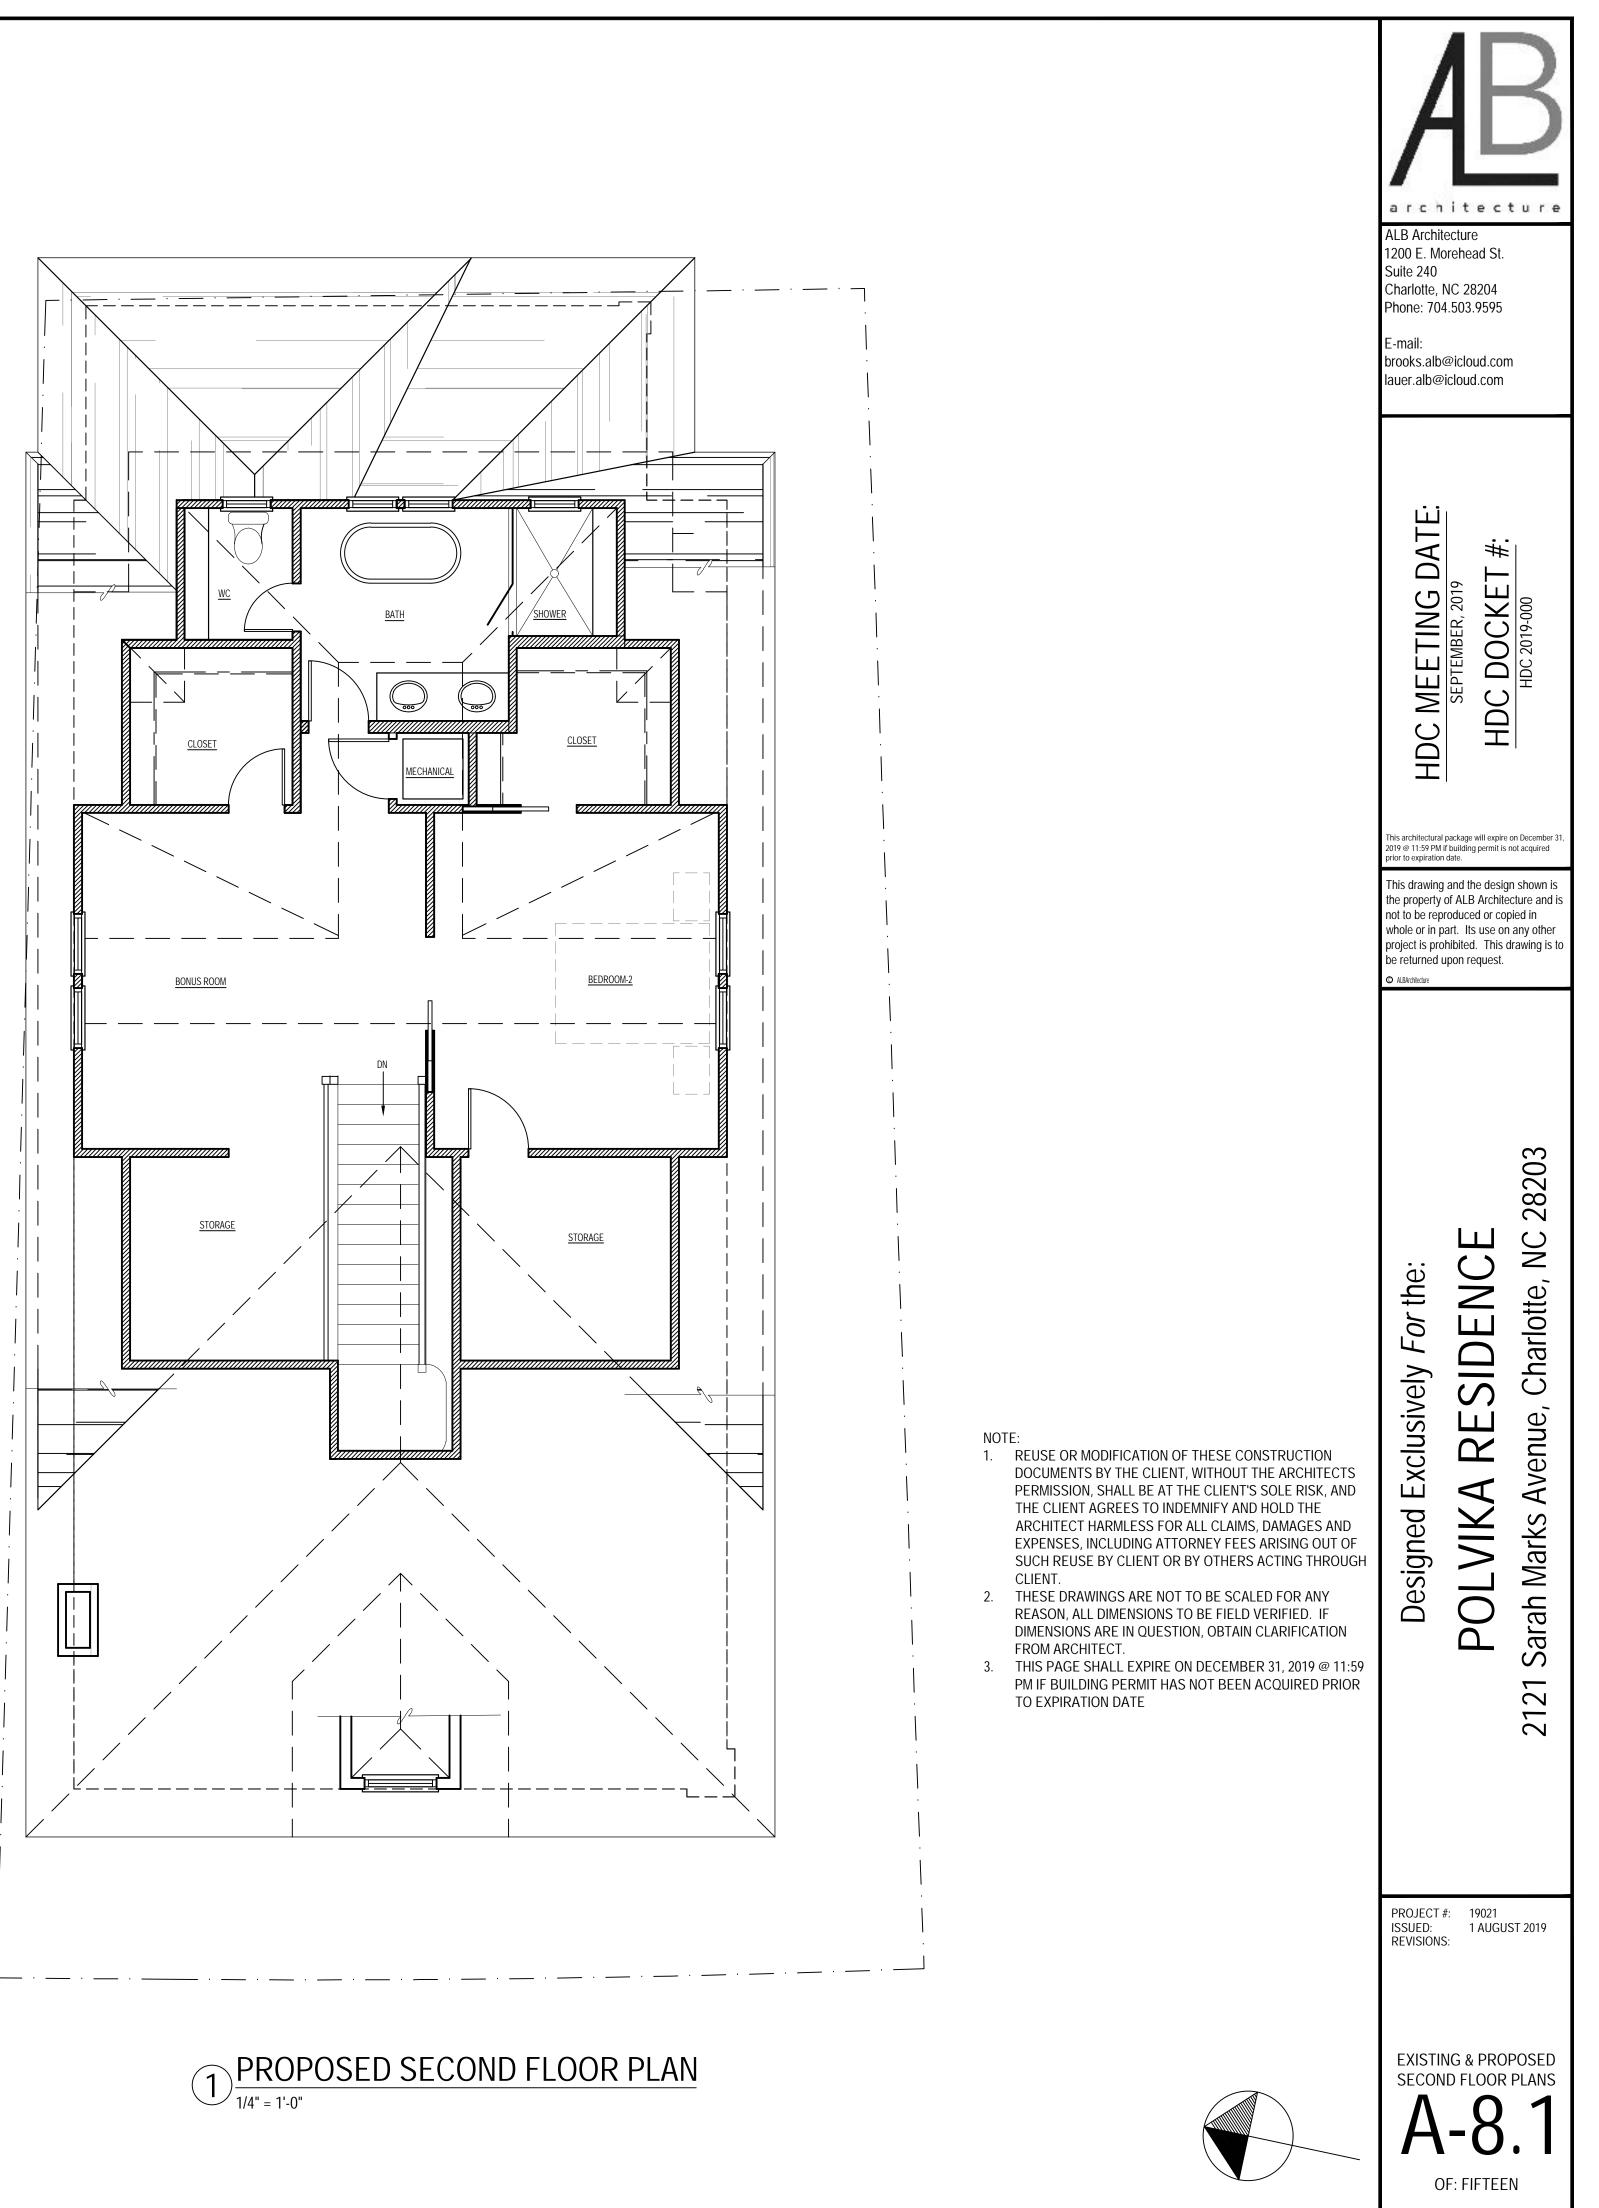

### Proposal

The proposal is a cross gable addition toward the rear of the house and an 8' rear addition. Height increase is 3'-3 ¼". The screened in front porch will be opened and front porch repaired. Materials include wood German lap siding, wood shake siding, and brick to match existing. The proposal will also add windows on the right elevation and remove/change the configuration of windows on the left elevation. One of the front doors will be replaced. New roof and window trim details will match existing. A garage addition is also proposed. One 12" hackberry tree is proposal for removal in the rear yard. The rest of the trees proposed for removal are 10" or less in diameter and may be removed without Commission approval.