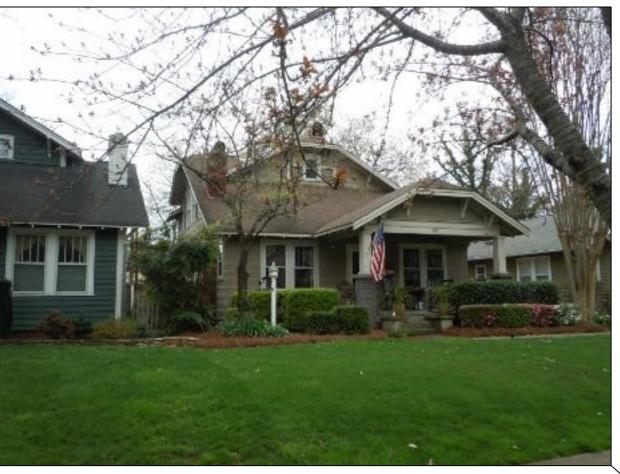

## **Existing Conditions**

The existing structure is a one-story Bungalow style house constructed in 1926. Architectural features include a hipped main roof with engaged front porch supported by a square brick column, and a small centered hip-roof dormer. Siding material is wood German lap. Existing masonry is not painted except the stairs and pier caps. Lot size is approximately 50' x 125'. The house height is approximately 20.2'. Adjacent structures are 1-2 story single family houses.

### Proposal

The proposal is a cross gable addition toward the rear of the house and an 8' rear addition. Height increase is 3'-3 ¼". The screened in front porch will be opened and front porch repaired. Materials include wood German lap siding, wood shake siding, and brick to match existing. The proposal will also add windows on the right elevation and remove/change the configuration of windows on the left elevation. One of the front doors will be replaced. New roof and window trim details will match existing. A garage addition is also proposed. One 12" hackberry tree is proposal for removal in the rear yard. The rest of the trees proposed for removal are 10" or less in diameter and may be removed without Commission approval.