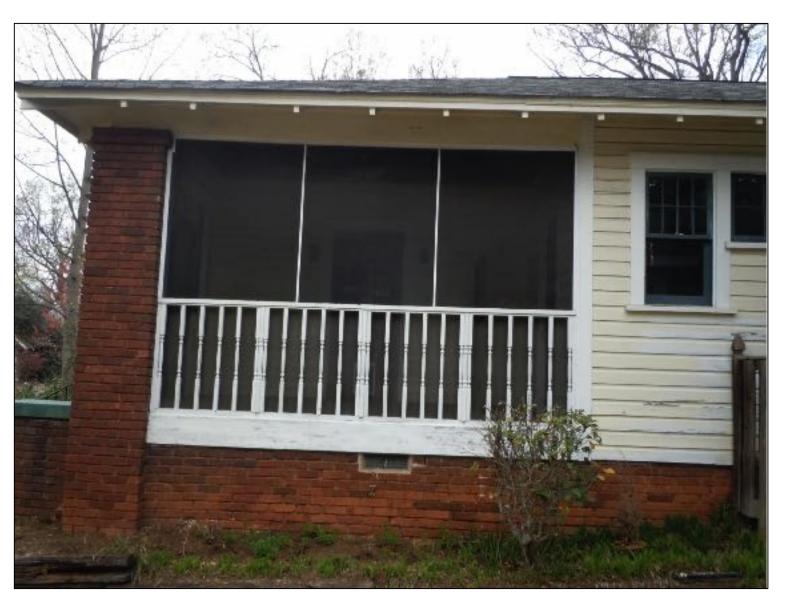

## **Existing Conditions**

The existing structure is a one-story Bungalow style house constructed in 1926. Architectural features include a hipped main roof with engaged front porch supported by a square brick column, and a small centered hip-roof dormer. Siding material is wood German lap. Existing masonry is not painted except the stairs and pier caps. Lot size is approximately 50' x 125'. The house height is approximately 20.2'. Adjacent structures are 1-2 story single family houses.

### Proposal

The proposal is a cross gable addition toward the rear of the house and an 8' rear addition. Height increase is 3'-3 ¼". The screened in front porch will be opened and front porch repaired. Materials include wood German lap siding, wood shake siding, and brick to match existing. The proposal will also add windows on the right elevation and remove/change the configuration of windows on the left elevation. One of the front doors will be replaced. New roof and window trim details will match existing. A garage addition is also proposed. One 12" hackberry tree is proposal for removal in the rear yard. The rest of the trees proposed for removal are 10" or less in diameter and may be removed without Commission approval.

<u>FRONT PORCH</u> REMOVE SCREEN, OPEN FRONT PORCH GREEN PAINT TO BE REMOVED

EXMAPLES OF HOUSES WITH COMBINATION OF FENESTRATION W/DIAMOND PATTERN

FRONT YARD RETAINING TO BE REPLACE WITH CURB AND RECESSED PLANTER AS RETAINING & CRACKED CONNECTING CONCRETE WALK TO BE REPLACED WITH NEW & A BRICK BORDER TO BE ADDED