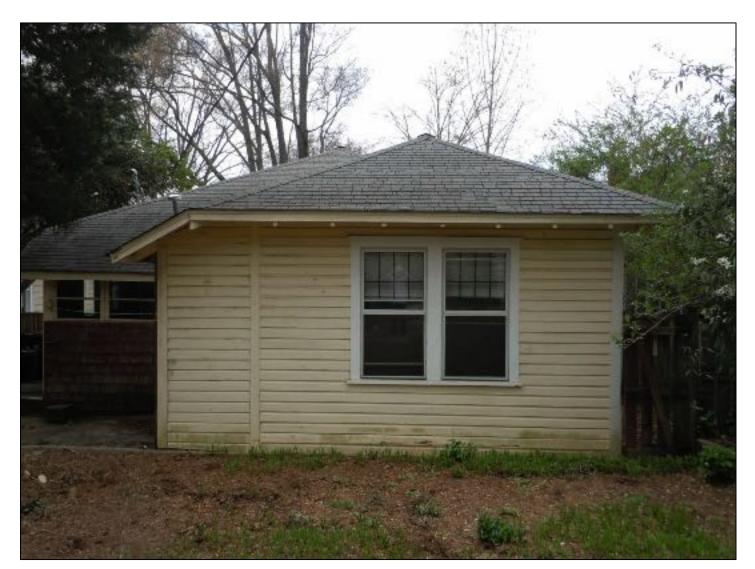

## **Existing Conditions**

The existing structure is a one-story Bungalow style house constructed in 1926. Architectural features include a hipped main roof with engaged front porch supported by a square brick column, and a small centered hip-roof dormer. Siding material is wood German lap. Existing masonry is not painted except the stairs and pier caps. Lot size is approximately 50' x 125'. The house height is approximately 20.2'. Adjacent structures are 1-2 story single family houses.

### Proposal

The proposal is a cross gable addition toward the rear of the house and an 8' rear addition. Height increase is 3'-3 ¼". The screened in front porch will be opened and front porch repaired. Materials include wood German lap siding, wood shake siding, and brick to match existing. The proposal will also add windows on the right elevation and remove/change the configuration of windows on the left elevation. One of the front doors will be replaced. New roof and window trim details will match existing. A garage addition is also proposed. One 12" hackberry tree is proposal for removal in the rear yard. The rest of the trees proposed for removal are 10" or less in diameter and may be removed without Commission approval.