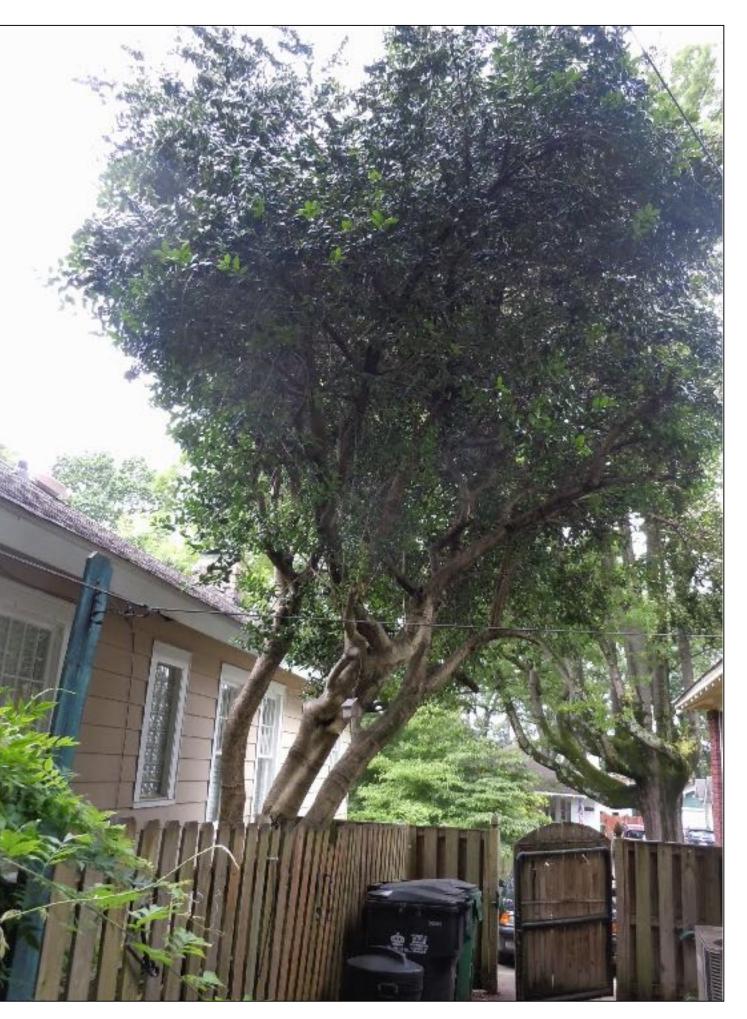

FRONT DRIVE

GARAGE - RIGHT SIDE

<u>GARAGE</u> MAINTAIN PART OF HISTORIC GARAGE-(NON CONFORMING) WITH COMPLIANT NEW

DRIVEWAY RESTORE THE CARRIAGE TRACK DESIGN

<u>GARAGE - REAR</u>

GARAGE - LEFT SIDE

<u>REAR YARD</u> STUMP TREE & HACKBERRY TREE TO BE REMOVED

SWEET GUM TREE ON RIGHT OF DRIVEWAY TO REMAIN

<u>REAR YARD</u> TWISTED PECAN AND CEDAR PAIR TO BE REMOVED

HOLLY TREE ON RIGHT OF DRIVEWAY TO REMAIN

CONDITION OF RETAINAGE @ ASCENDING REAR GARAGE

HOLLY TREE ON RIGHT OF DRIVEWAY TO REMAIN