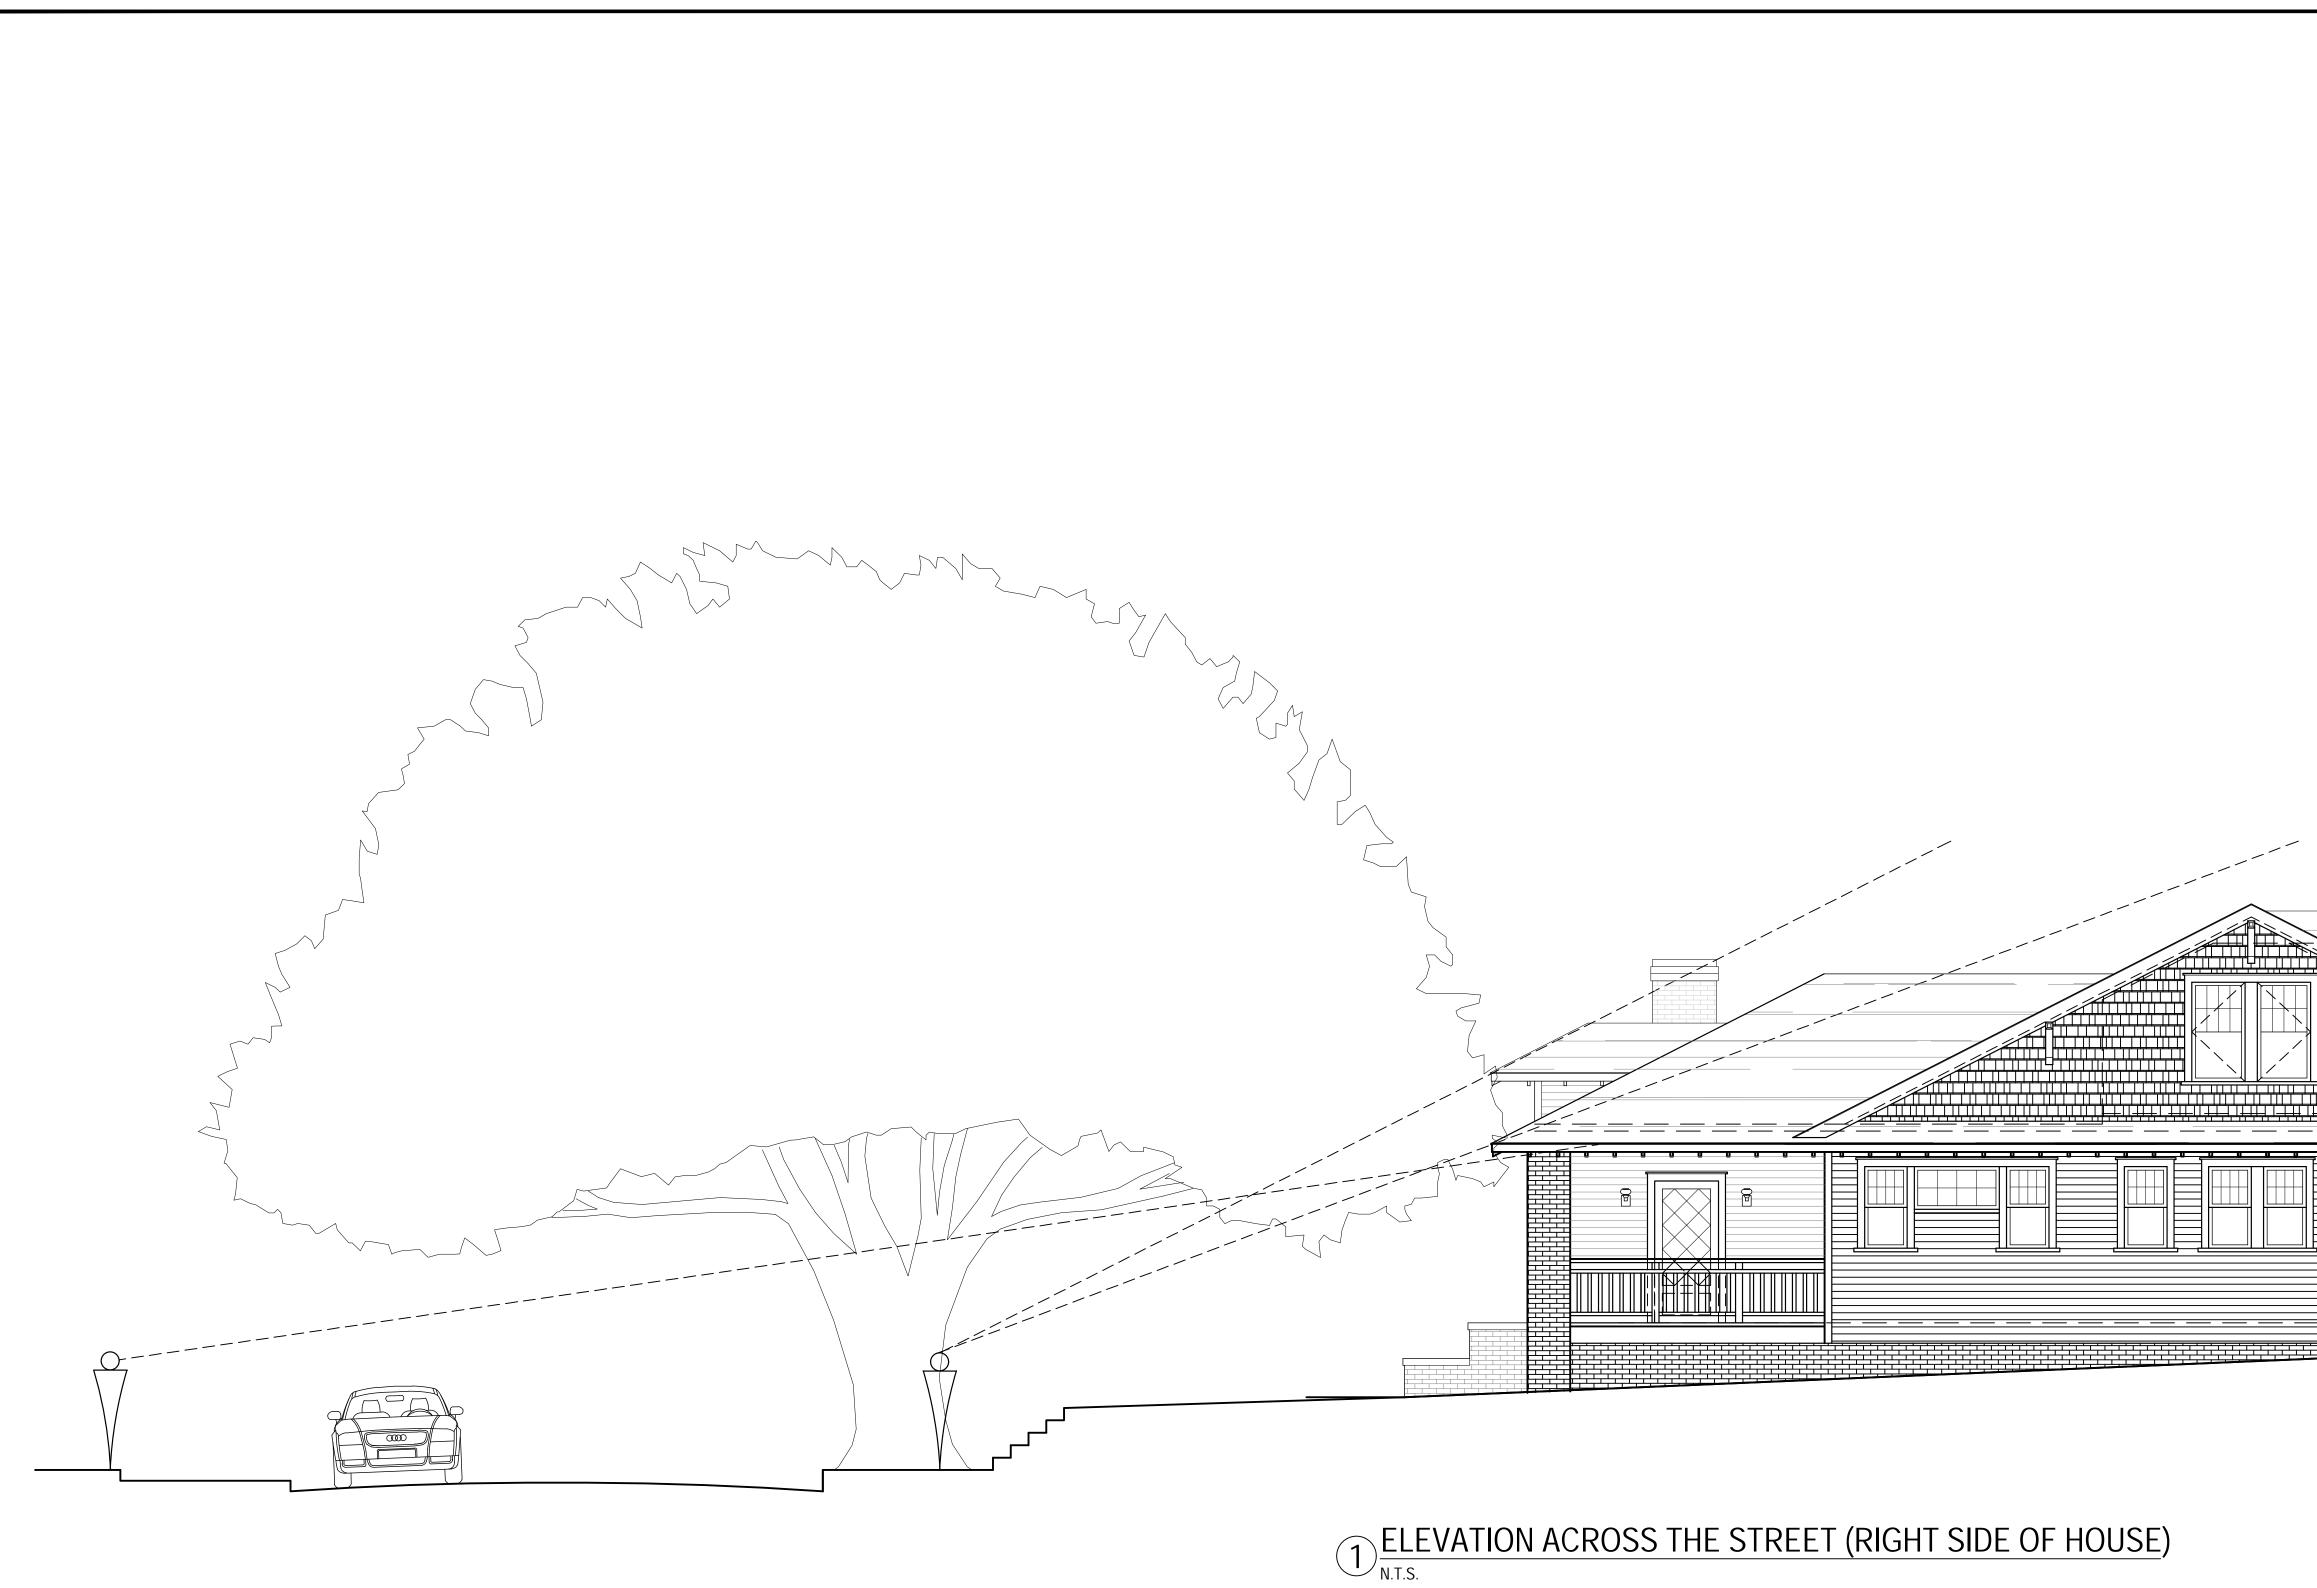

## **Existing Conditions**

The existing structure is a one-story Bungalow style house constructed in 1926. Architectural features include a hipped main roof with engaged front porch supported by a square brick column, and a small centered hip-roof dormer. Siding material is wood German lap. Existing masonry is not painted except the stairs and pier caps. Lot size is approximately 50' x 125'. The house height is approximately 20.2'. Adjacent structures are 1-2 story single family houses.

### Proposal

The proposal is a cross gable addition toward the rear of the house and an 8' rear addition. Height increase is 3'-3 ¼". The screened in front porch will be opened and front porch repaired. Materials include wood German lap siding, wood shake siding, and brick to match existing. The proposal will also add windows on the right elevation and remove/change the configuration of windows on the left elevation. One of the front doors will be replaced. New roof and window trim details will match existing. A garage addition is also proposed. One 12" hackberry tree is proposal for removal in the rear yard. The rest of the trees proposed for removal are 10" or less in diameter and may be removed without Commission approval.