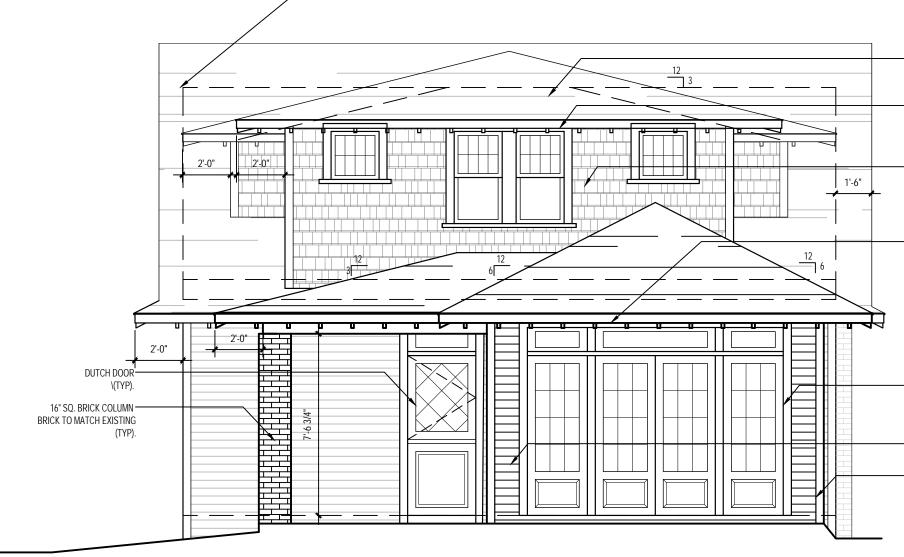

### Proposal

The proposal is a cross gable addition toward the rear of the house and an 8' rear addition. Height increase is 3'-3 ¼". The screened in front porch will be opened and front porch repaired. Materials include wood German lap siding, wood shake siding, and brick to match existing. The proposal will also add windows on the right elevation and remove/change the configuration of windows on the left elevation. One of the front doors will be replaced. New roof and window trim details will match existing. A garage addition is also proposed. One 12" hackberry tree is proposal for removal in the rear yard. The rest of the trees proposed for removal are 10" or less in diameter and may be removed without Commission approval.

<u>FRONT PORCH</u> REMOVE SCREEN, OPEN FRONT PORCH GREEN PAINT TO BE REMOVED

EXMAPLES OF HOUSES WITH COMBINATION OF FENESTRATION W/DIAMOND PATTERN

FRONT YARD RETAINING TO BE REPLACE WITH CURB AND RECESSED PLANTER AS RETAINING & CRACKED CONNECTING CONCRETE WALK TO BE REPLACED WITH NEW & A BRICK BORDER TO BE ADDED

SIDE OF FRONT PORCH-TO BE REOPENED

STEPS @ STREET TO REMAIN

DOOR OPENINGS TO REMAIN COMPROMISED DOORS TO BE REPLACED

WILLOW OAK TREE @ STREET TO BE PROTECTED

architecture

ALB Architecture 1200 E. Morehead St.