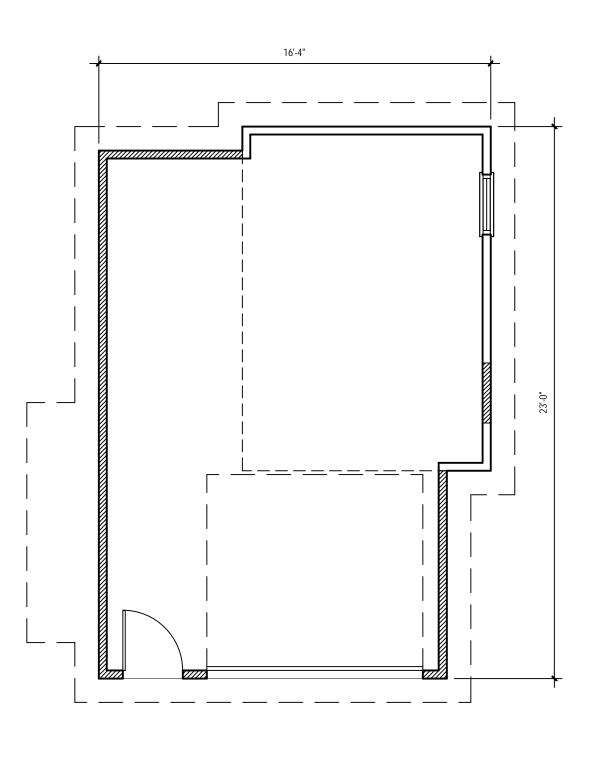

## **Existing Conditions**

The existing structure is a one-story Bungalow style house constructed in 1926. Architectural features include a hipped main roof with engaged front porch supported by a square brick column, and a small centered hip-roof dormer. Siding material is wood German lap. Existing masonry is not painted except the stairs and pier caps. Lot size is approximately 50' x 125'. The house height is approximately 20.2'. Adjacent structures are 1-2 story single family houses.

### Proposal

The proposal is a cross gable addition toward the rear of the house and an 8' rear addition. Height increase is 3'-3 ¼". The screened in front porch will be opened and front porch repaired. Materials include wood German lap siding, wood shake siding, and brick to match existing. The proposal will also add windows on the right elevation and remove/change the configuration of windows on the left elevation. One of the front doors will be replaced. New roof and window trim details will match existing. A garage addition is also proposed. One 12" hackberry tree is proposal for removal in the rear yard. The rest of the trees proposed for removal are 10" or less in diameter and may be removed without Commission approval.