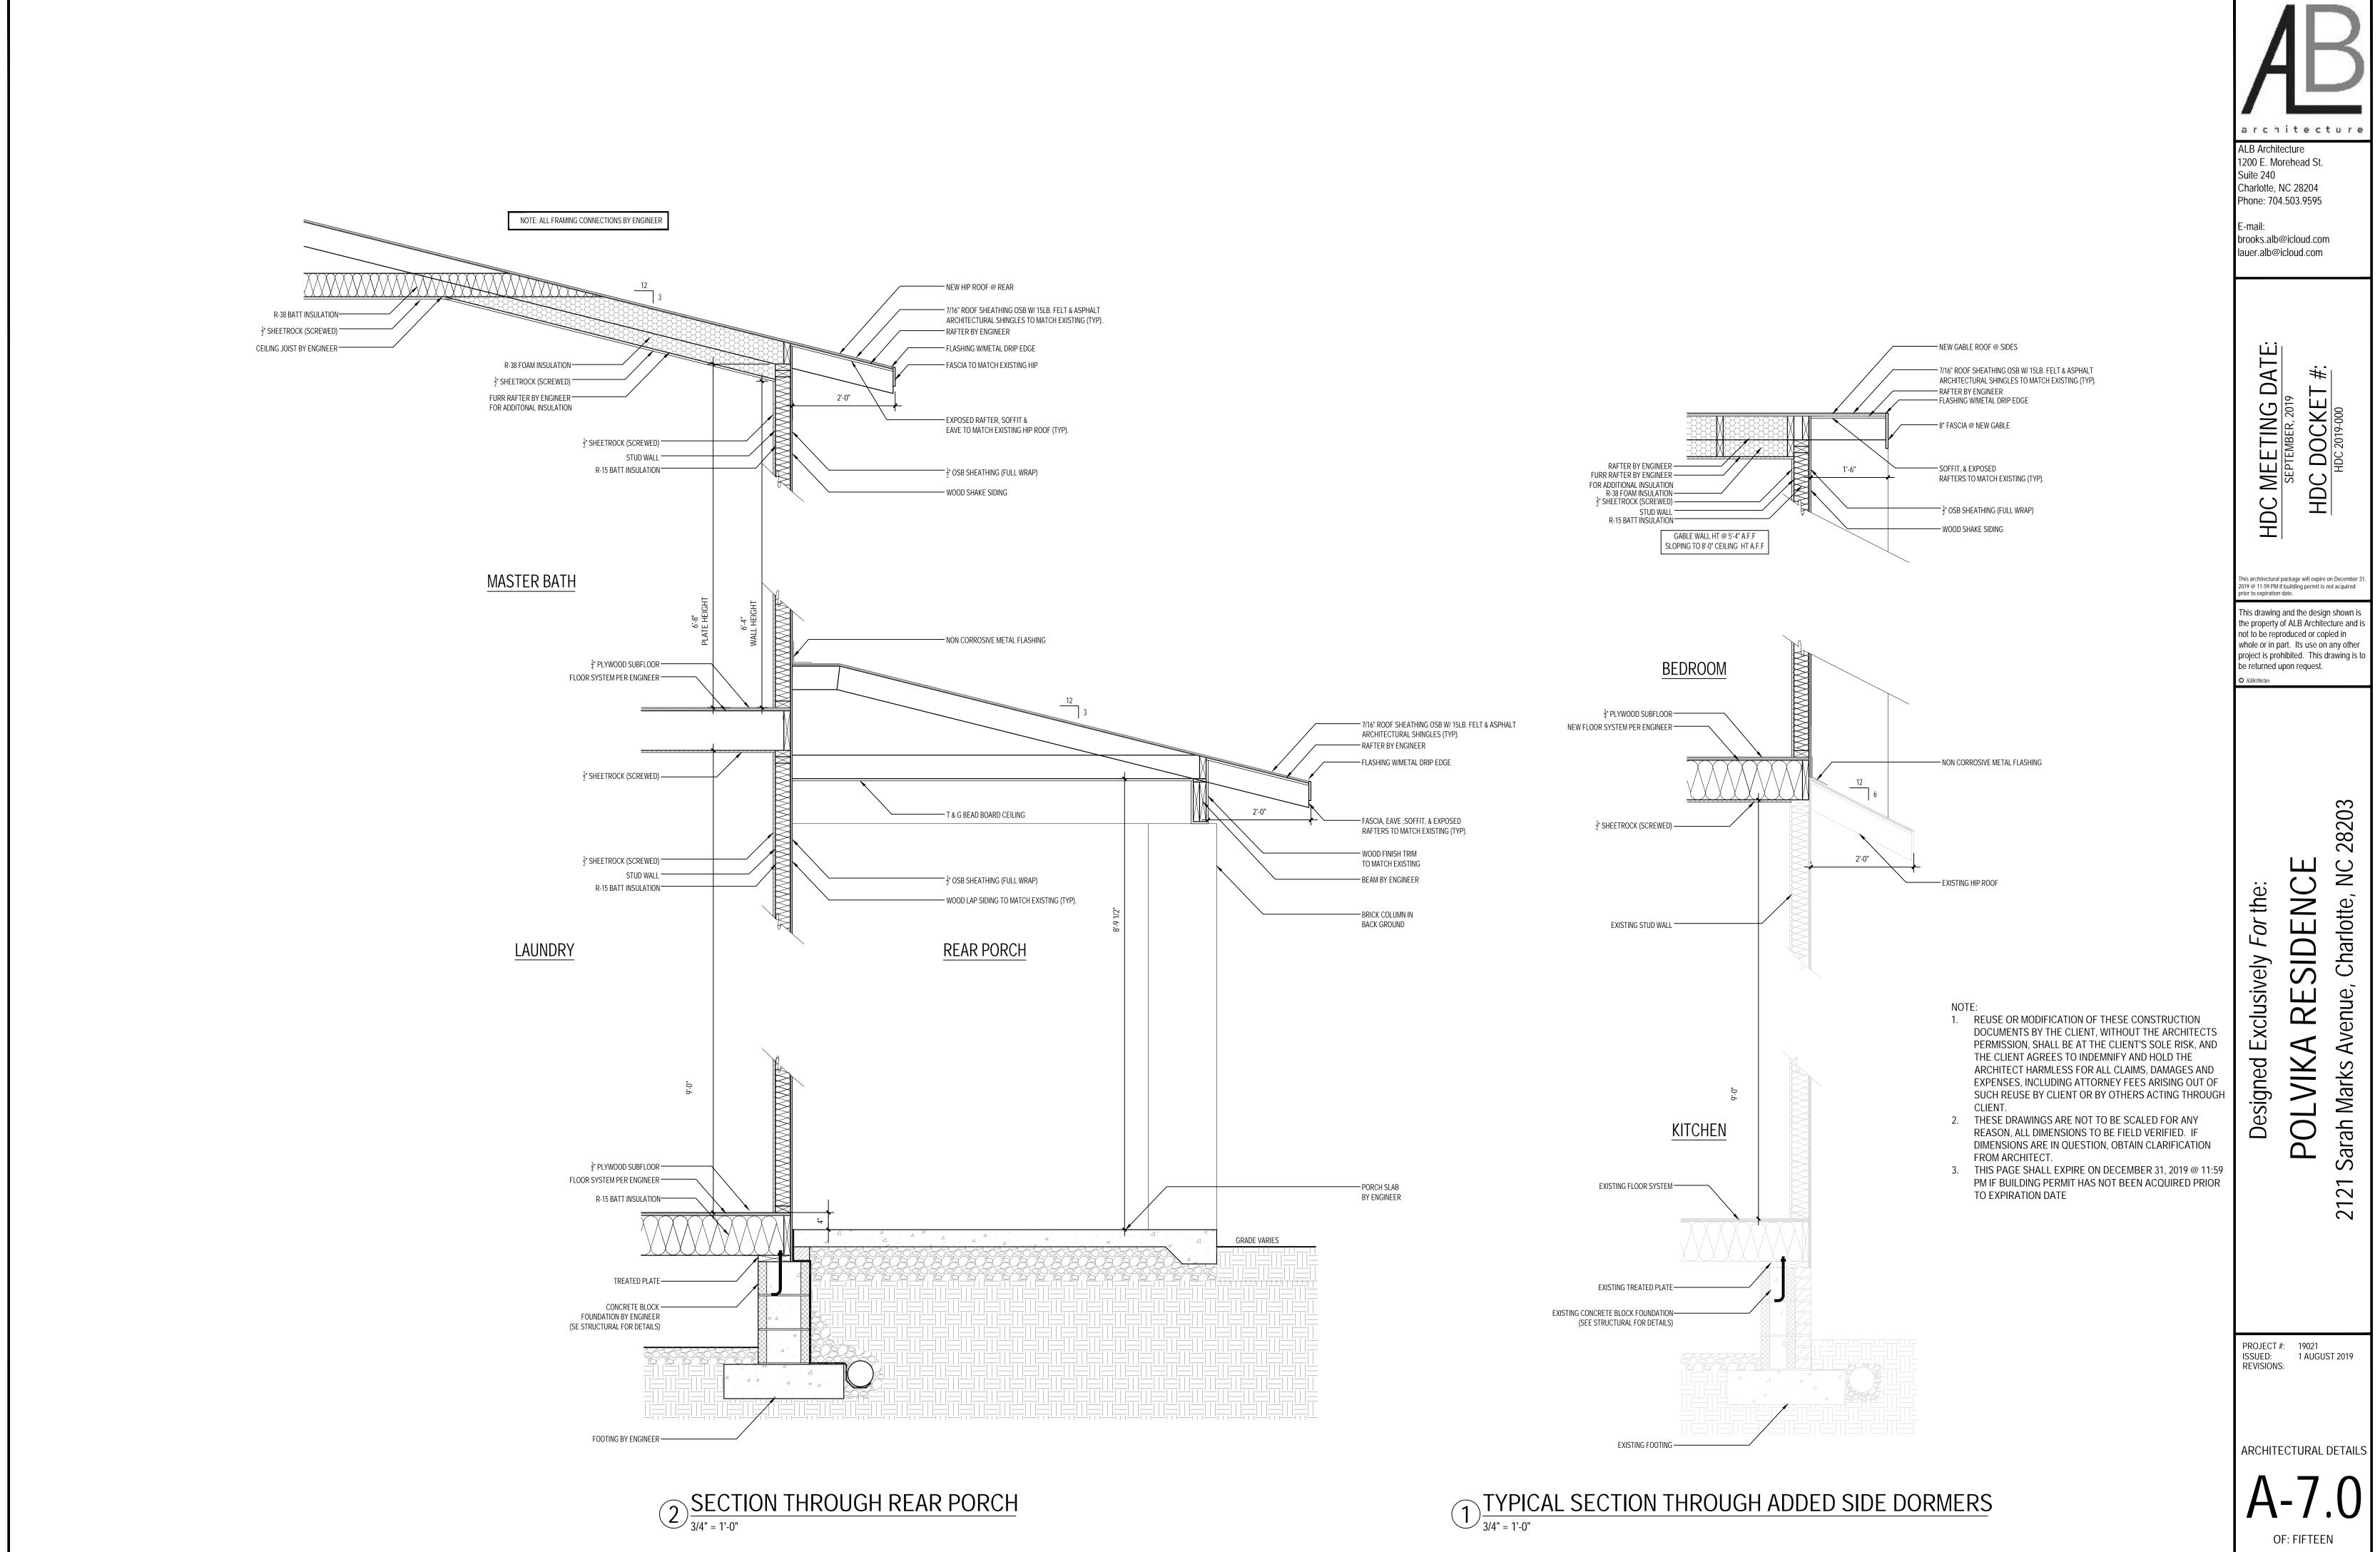

### Proposal

The proposal is a cross gable addition toward the rear of the house and an 8' rear addition. Height increase is 3'-3 ¼". The screened in front porch will be opened and front porch repaired. Materials include wood German lap siding, wood shake siding, and brick to match existing. The proposal will also add windows on the right elevation and remove/change the configuration of windows on the left elevation. One of the front doors will be replaced. New roof and window trim details will match existing. A garage addition is also proposed. One 12" hackberry tree is proposal for removal in the rear yard. The rest of the trees proposed for removal are 10" or less in diameter and may be removed without Commission approval.