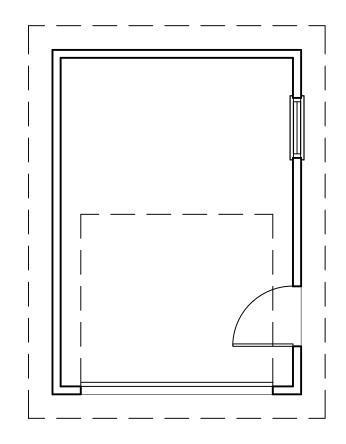

## **Existing Conditions**

The existing structure is a one-story Bungalow style house constructed in 1926. Architectural features include a hipped main roof with engaged front porch supported by a square brick column, and a small centered hip-roof dormer. Siding material is wood German lap. Existing masonry is not painted except the stairs and pier caps. Lot size is approximately 50' x 125'. The house height is approximately 20.2'. Adjacent structures are 1-2 story single family houses.

### Proposal

The proposal is a cross gable addition toward the rear of the house and an 8' rear addition. Height increase is 3'-3 ¼". The screened in front porch will be opened and front porch repaired. Materials include wood German lap siding, wood shake siding, and brick to match existing. The proposal will also add windows on the right elevation and remove/change the configuration of windows on the left elevation. One of the front doors will be replaced. New roof and window trim details will match existing. A garage addition is also proposed. One 12" hackberry tree is proposal for removal in the rear yard. The rest of the trees proposed for removal are 10" or less in diameter and may be removed without Commission approval.