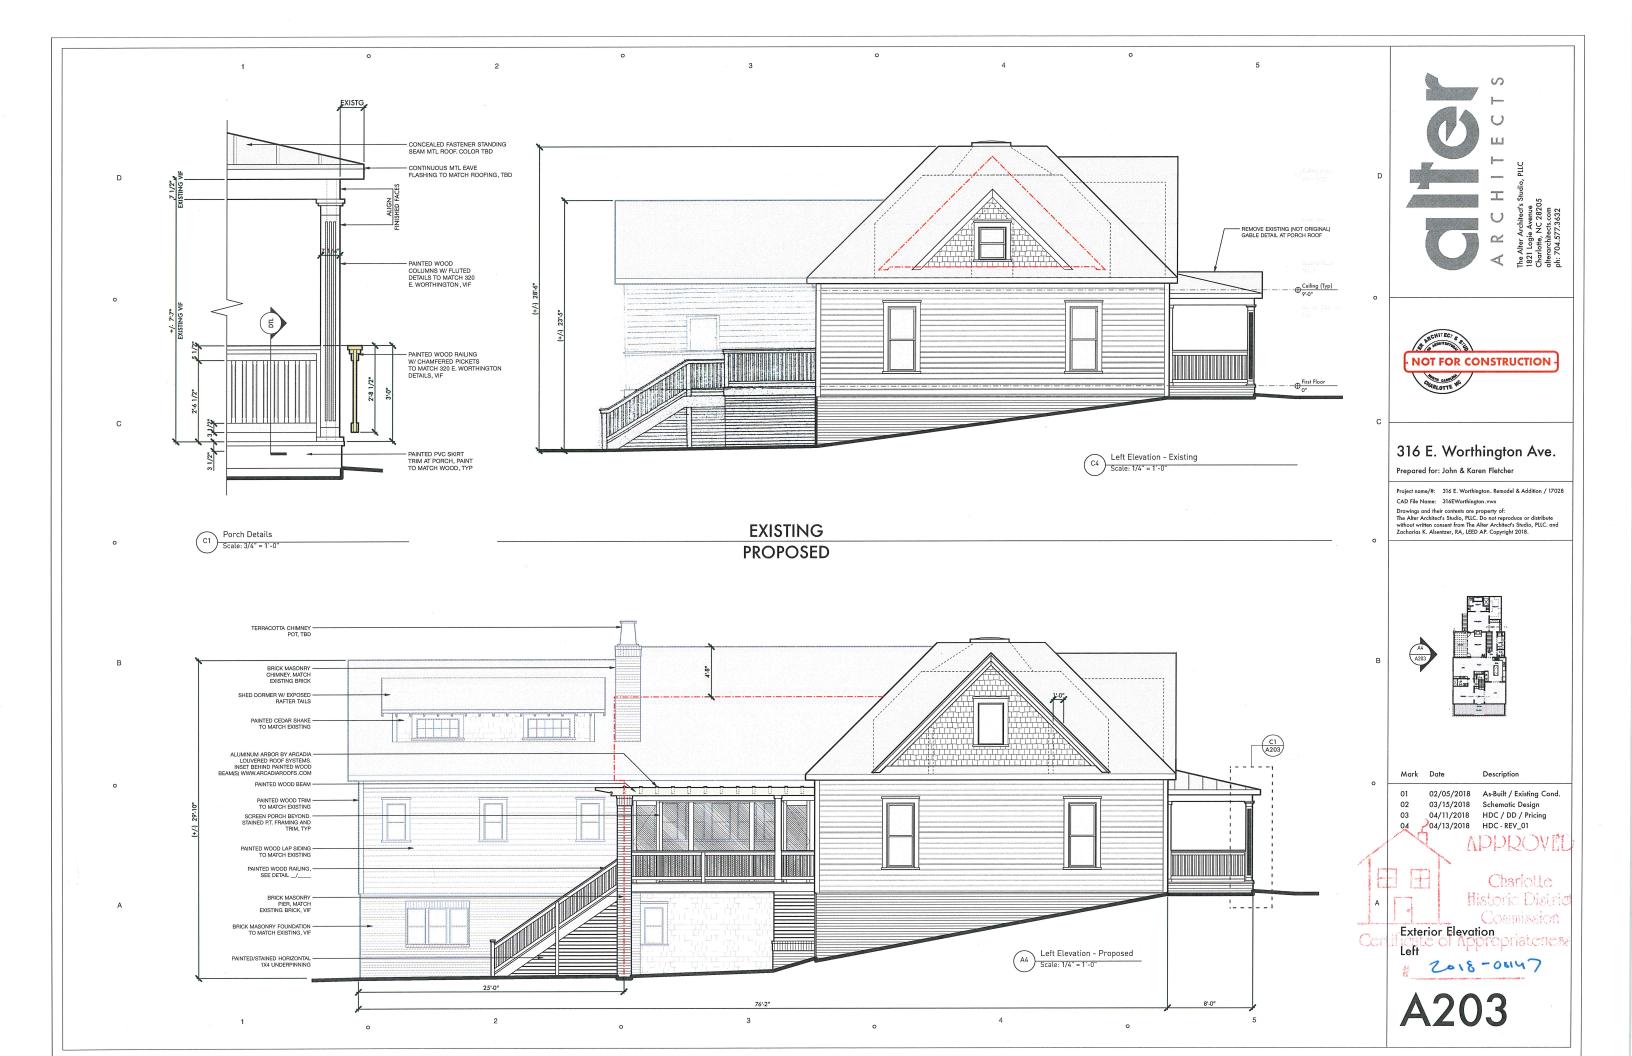

APPLICANT/OWNER(S): Zac Alsentzer, Alter Arch./John and Karen Fletcher

**DETAILS OF APPROVED PROJECT:** The project is an addition, new windows and doors, standing seam metal porch roof, and metal arbor on the left side. The addition includes the enlargement of the side gable dormers. New materials include wood siding and brick. New doors and windows are simulated true divided lights (STDL). Garage doors are carriage style with approvable exterior cladding - Wood, metal or composite. Vinyl is not an approved material.

## 316 E. Worthington Ave.

Prepared for: John & Karen Fletcher

Project name/#: 316 E. Worthington. Remodel & Addition / 17028
CAD File Name: 316EWorthington.vwx

Drawings and their contents are property of:
The Alter Architect's Studio, PLLC. Do not reproduce or distribute
without written consent from the Alter Architect's Studio, PLLC. and
Zacharias K. Alsentzer, RA, LEED AP. Copyright 2018.

| Mark | Date       | Description               |
|------|------------|---------------------------|
| 01   | 02/05/2018 | As-Built / Existing Cond. |
| 02   | 03/15/2018 | Schematic Design          |
| 03   | 04/11/2018 | HDC / DD / Pricing        |
| 04   | 04/13/2018 | HDC - REV_01              |