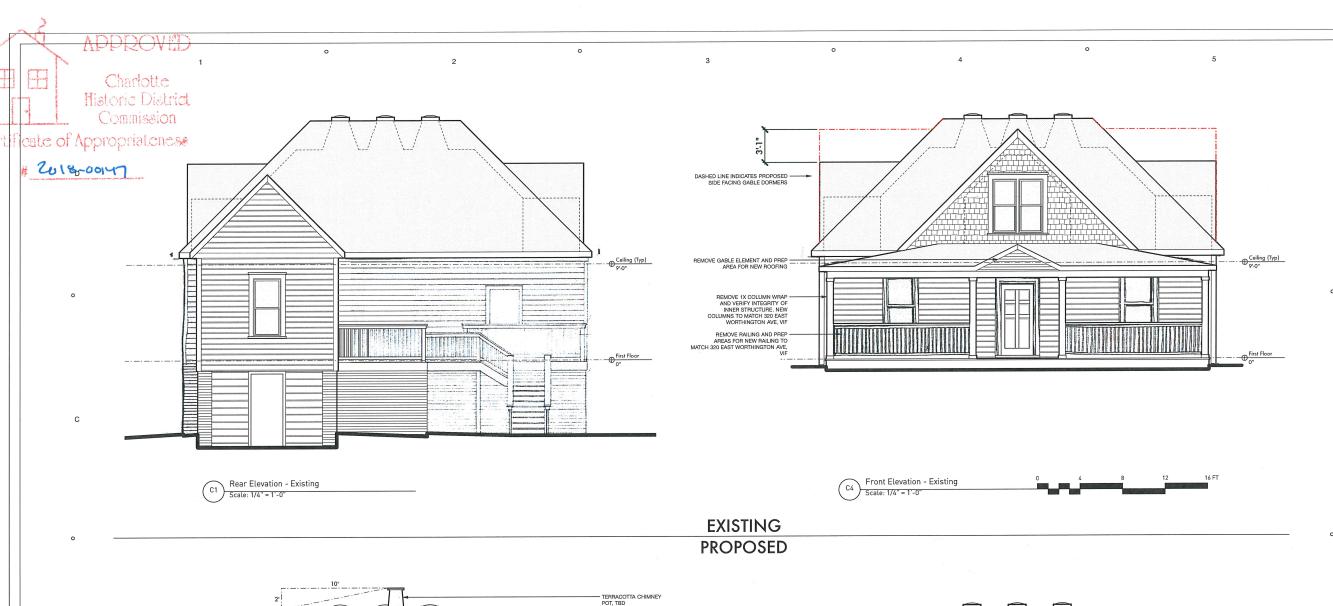

APPLICANT/OWNER(S): Zac Alsentzer, Alter Arch./John and Karen Fletcher

**DETAILS OF APPROVED PROJECT:** The project is an addition, new windows and doors, standing seam metal porch roof, and metal arbor on the left side. The addition includes the enlargement of the side gable dormers. New materials include wood siding and brick. New doors and windows are simulated true divided lights (STDL). Garage doors are carriage style with approvable exterior cladding - Wood, metal or composite. Vinyl is not an approved material.

## 316 E. Worthington Ave.

Prepared for: John & Karen Fletcher

Project name/#: 316 E. Worthington. Remodel & Addition / 17028

CAD File Name: 316EWorthington.ywx

Drawings and their contents are property of: The Alter Archited's Studio, PLLC. Do not reproduce or distribute without written consent from The Alter Archited's Studio, PLLC. and Zacharias K. Alsentzer, RA, LEED AP. Copyright 2018.

|    |            | ·                        |
|----|------------|--------------------------|
| 01 | 02/05/2018 | As-Built / Existing Cond |
| 02 | 03/15/2018 | Schematic Design         |
| 03 | 04/11/2018 | HDC / DD / Pricing       |
| 04 | 04/13/2018 | HDC - REV 01             |

Exterior Elevations
Front & Rear

A201