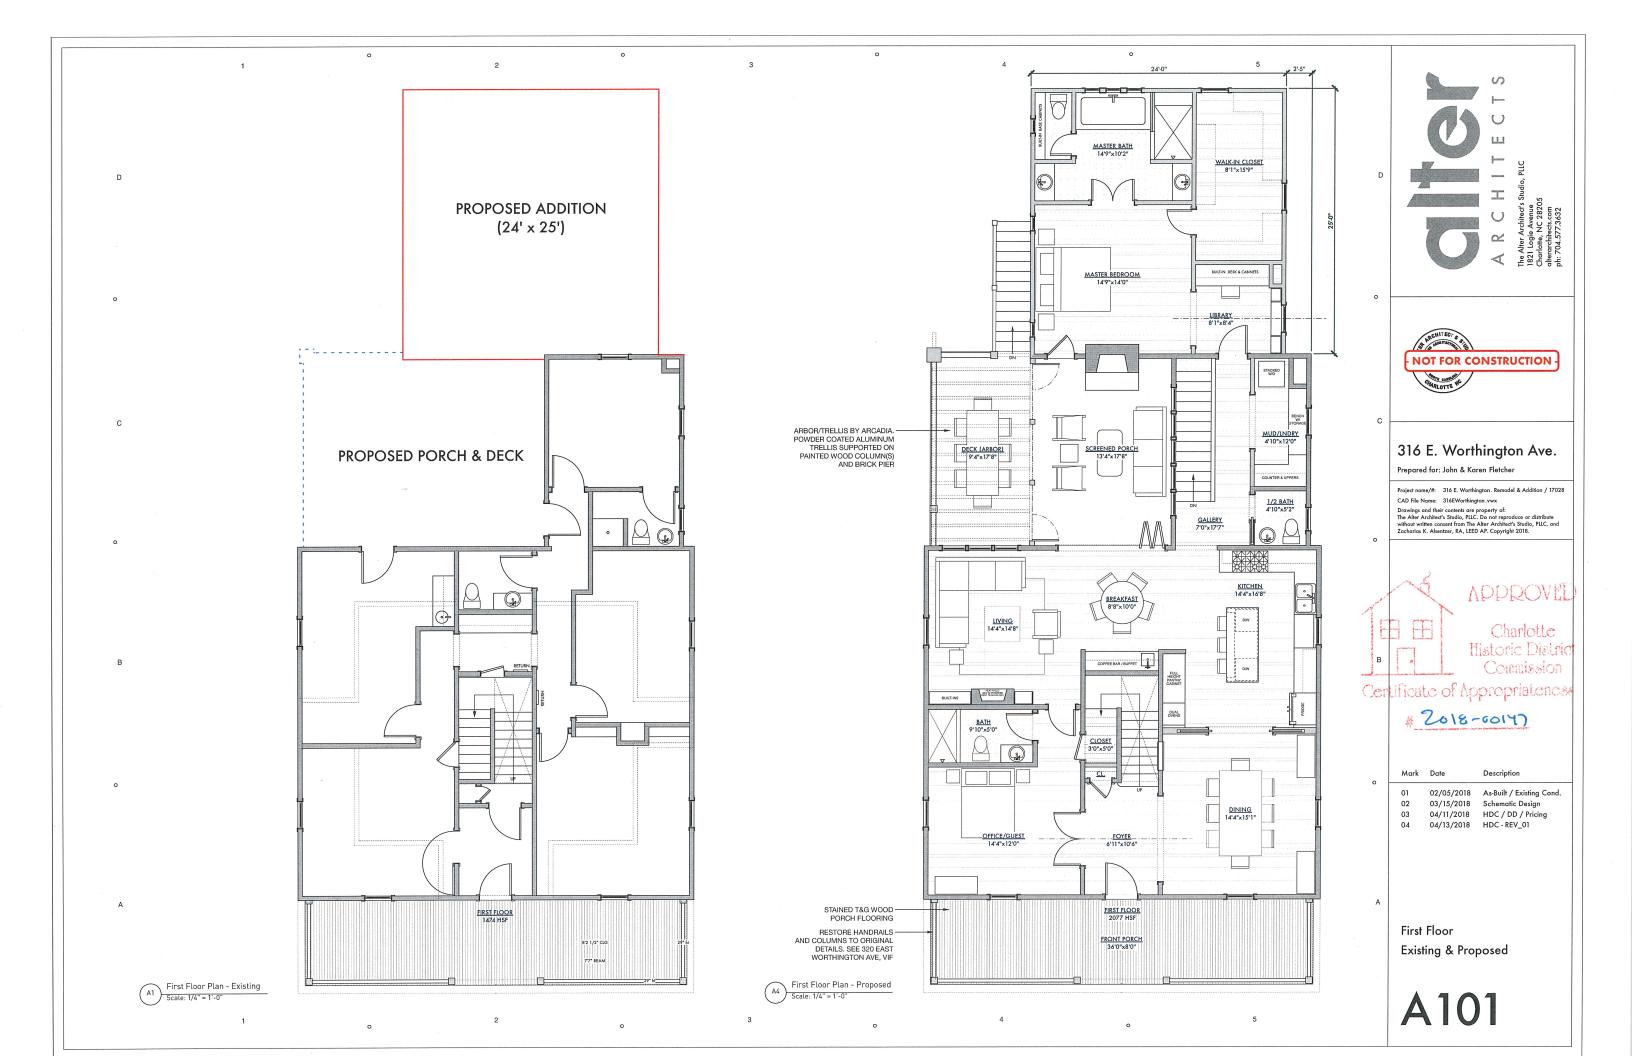

APPLICANT/OWNER(S): Zac Alsentzer, Alter Arch./John and Karen Fletcher

**DETAILS OF APPROVED PROJECT:** The project is an addition, new windows and doors, standing seam metal porch roof, and metal arbor on the left side. The addition includes the enlargement of the side gable dormers. New materials include wood siding and brick. New doors and windows are simulated true divided lights (STDL). Garage doors are carriage style with approvable exterior cladding - Wood, metal or composite. Vinyl is not an approved material.

## 316 E. Worthington Ave.

Prepared for: John & Karen Fletcher

Project name/#: 316 E. Worthington. Remodel & Addition / 17028

CAD File Name: 316EWorthington.ywx

Drawings and their contents are property of: The Alter Archited's Studio, PLLC. Do not reproduce or distribute without written consent from The Alter Archited's Studio, PLLC. and Zacharias K. Alsentzer, RA, LEED AP. Copyright 2018.

|    |            | ·                        |
|----|------------|--------------------------|
| 01 | 02/05/2018 | As-Built / Existing Cond |
| 02 | 03/15/2018 | Schematic Design         |
| 03 | 04/11/2018 | HDC / DD / Pricing       |
| 04 | 04/13/2018 | HDC - REV 01             |

Exterior Elevations
Front & Rear

A201