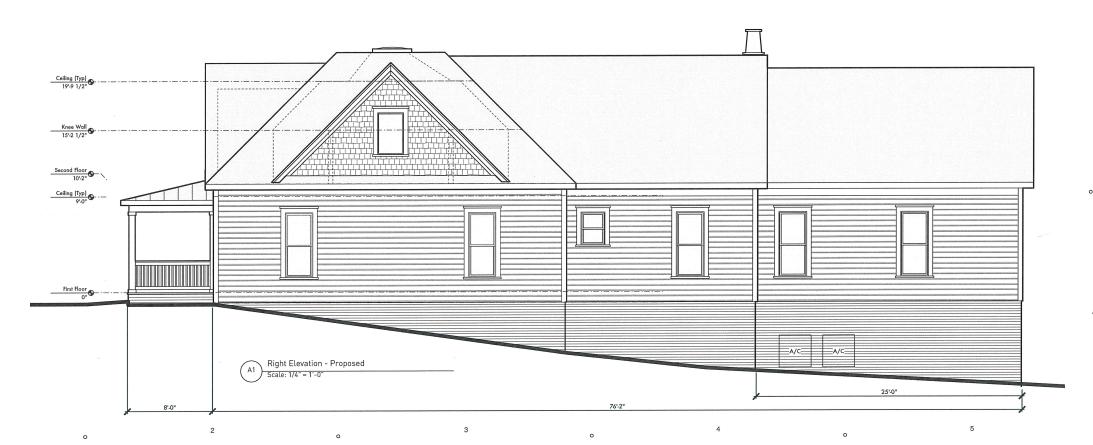

APPLICANT/OWNER(S): Zac Alsentzer, Alter Arch./John and Karen Fletcher

**DETAILS OF APPROVED PROJECT:** The project is an addition, new windows and doors, standing seam metal porch roof, and metal arbor on the left side. The addition includes the enlargement of the side gable dormers. New materials include wood siding and brick. New doors and windows are simulated true divided lights (STDL). Garage doors are carriage style with approvable exterior cladding - Wood, metal or composite. Vinyl is not an approved material.

**Exterior Elevation** Right

A202