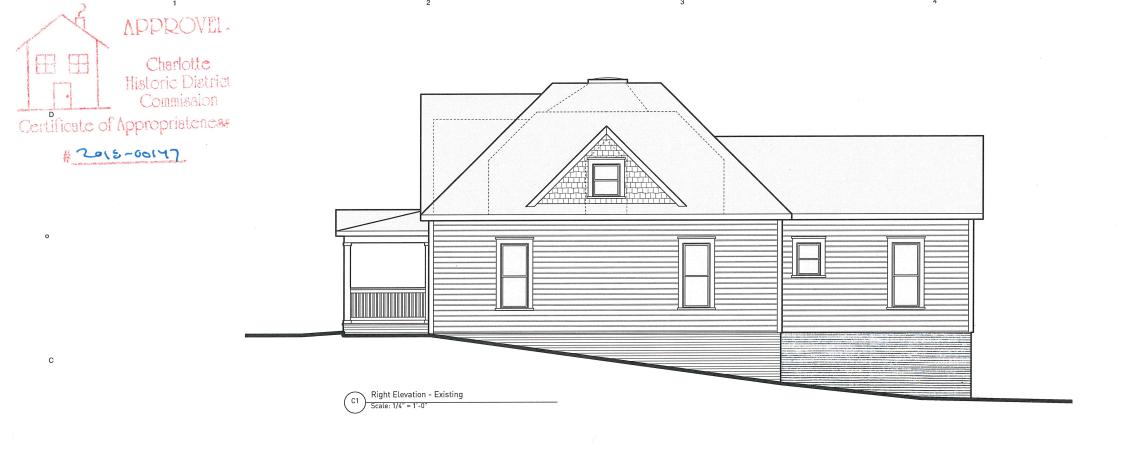

APPLICANT/OWNER(S): Zac Alsentzer, Alter Arch./John and Karen Fletcher

**DETAILS OF APPROVED PROJECT:** The project is an addition, new windows and doors, standing seam metal porch roof, and metal arbor on the left side. The addition includes the enlargement of the side gable dormers. New materials include wood siding and brick. New doors and windows are simulated true divided lights (STDL). Garage doors are carriage style with approvable exterior cladding - Wood, metal or composite. Vinyl is not an approved material.

**Exterior Elevation** Right

A202