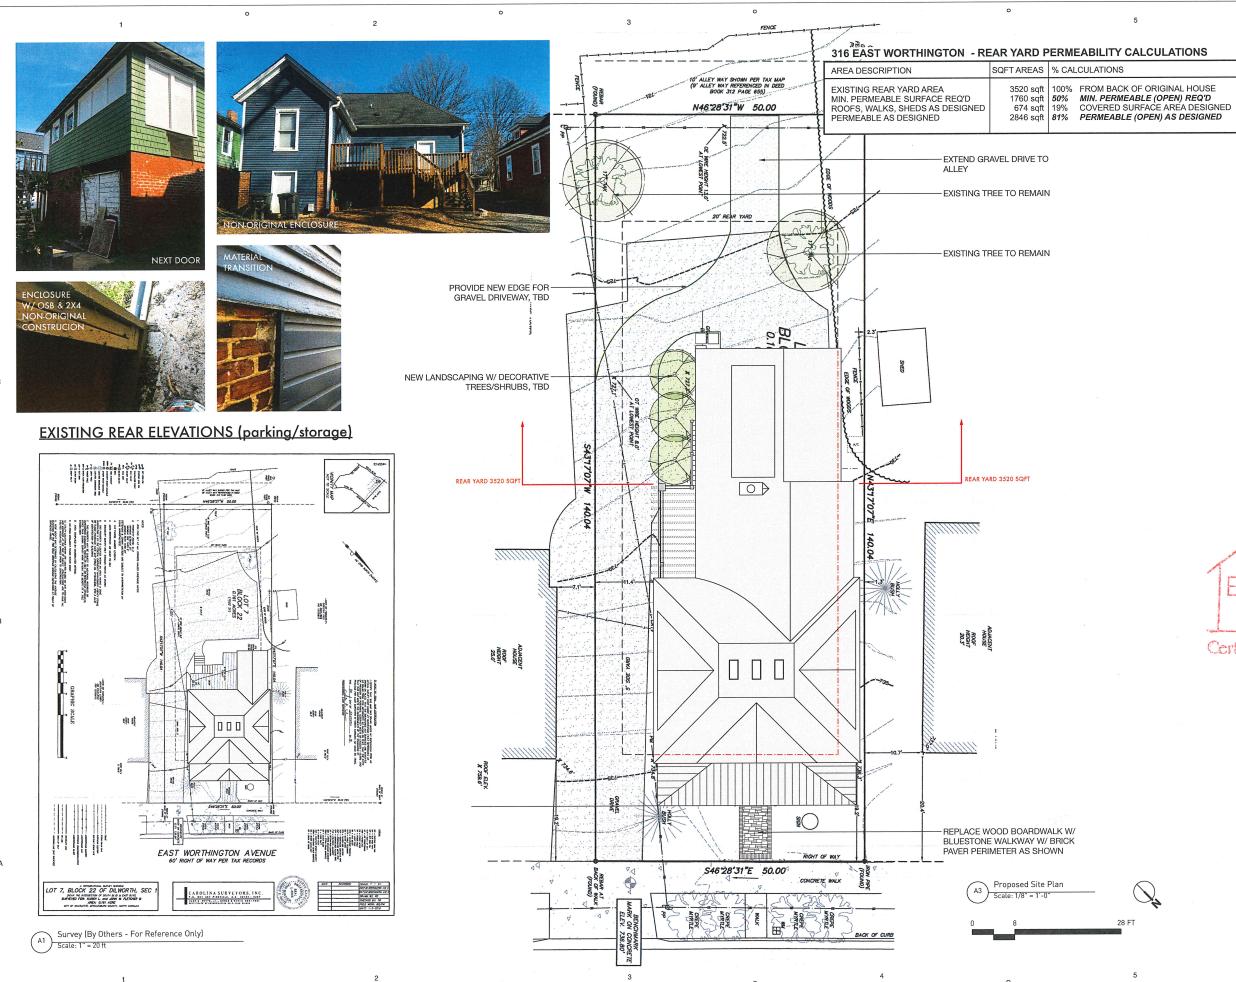

of twelve (12) months from the date of issuance. Failure to obtain a building permit in that time will be considered as a failure to comply with the Certificate and the Certificate will become invalid. If a building permit is not required, then the approved work must be completed within twelve (12) months of the date of issuance of this Certificate. In either situation, the Certificate can be renewed for an additional twelve (12) months by Historic District Commission staff by written request within the first twelve (12) months from the date of issuance.

| Janfolh  | John Gonal |
|----------|------------|
| Chairman | Staff      |

CHARLOTTE-MECKLENBURG PLANNING DEPARTMENT

www.charlotteplanning.org 600 East Fourth Street Charlotte, NC 28202-2853 PH: (704)-336-2205

FAX: (704)-336-5123







## 316 E. Worthington Ave.

Prepared for: John & Karen Fletcher

Project name/#: 316 E. Worthington. Remodel & Addition / 17028
CAD File Name: 316EWorthington.vwx

Drawings and their contents are property of:
The Alter Architect's Studio, PLLC. Do not reproduce or distribute
without written consent from the Alter Architect's Studio, PLLC. and
Zacharias K. Alsentzer, RA, LEED AP. Copyright 2018.





| Mark | Date       | Description               |
|------|------------|---------------------------|
| 01   | 02/05/2018 | As-Built / Existing Cond. |
| 02   | 03/15/2018 | Schematic Design          |
| 03   | 04/11/2018 | HDC / DD / Pricing        |
| 04   | 04/13/2018 | HDC - REV_01              |

Site Plan & Survey

A001











## 316 E. Worthington Ave.

Prepared for: John & Karen