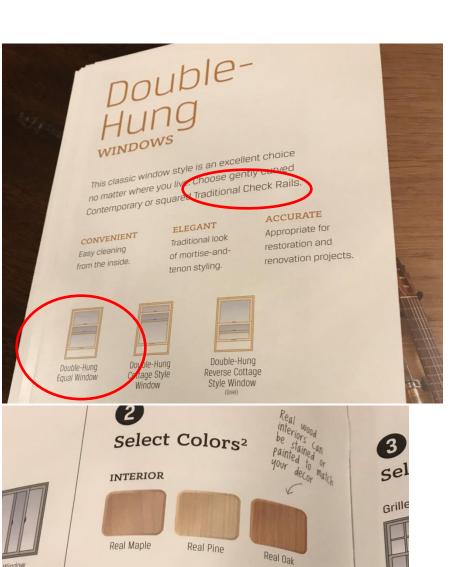

#### Proposal

The proposal is the installation of replacement windows around the house. The window type is Renewal by Andersen. The window material is described as "Fibrex, which is made of reclaimed wood fiber and PVC polymer that is fused together." The window patterns would be consistent with the original windows as *colonial* grid style. There are 2 windows to be replaced in their original openings.

## Project

The project is replacement windows around the house. The window type is Renewal by Andersen. The window material is described as "Fibrex, which is made of reclaimed wood fiber and PVC polymer that is fused together." The window patterns would be consistent with the original windows as *colonial* grid style. There are 2 windows to be replaced in their original openings. The HDC will determine if the window materials and trim meet the guidelines.

Jaime Frade & Yvonne Yen

1727 Dilworth Rd E Charlotte , NC 28203 H: (415)301-8051

C: (954)850-9533

| ID#: | ROOM:     | SIZE:        | DETAILS:                                                                                                                                                                                                                                                                                                                          |
|------|-----------|--------------|-----------------------------------------------------------------------------------------------------------------------------------------------------------------------------------------------------------------------------------------------------------------------------------------------------------------------------------|
| #    |           | 0 W<br>0 H   | <b>Misc:</b> Misc - Production Fee Welcome to Renewal by Andersen , PPer                                                                                                                                                                                                                                                          |
| 20   | Baby room | 30 W<br>47 H | Window: Double-Hung, Equal, Slope Sill Insert, Contemporary Checkrail, Exterior White, Interior White, Glass: All Sash: High Performance SmartSun Glass, No Pattern, Hardware: Black, Screen: Fiberglass, Full Screen, Grille Style: Full Divided Light (FDL with spacer), Grille Pattern: All Sash: Colonial 3w x 2h, Misc: None |
| 22   | Baby room | 30 W<br>39 H | Window: Double-Hung, Equal, Slope Sill Insert, Contemporary Checkrail, Exterior White, Interior White, Glass: All Sash: High Performance SmartSun Glass, No Pattern, Hardware: Black, Screen: Fiberglass, Full Screen, Grille Style: Full Divided Light (FDL with spacer), Grille Pattern: All Sash: Colonial 3w x 2h, Misc: None |