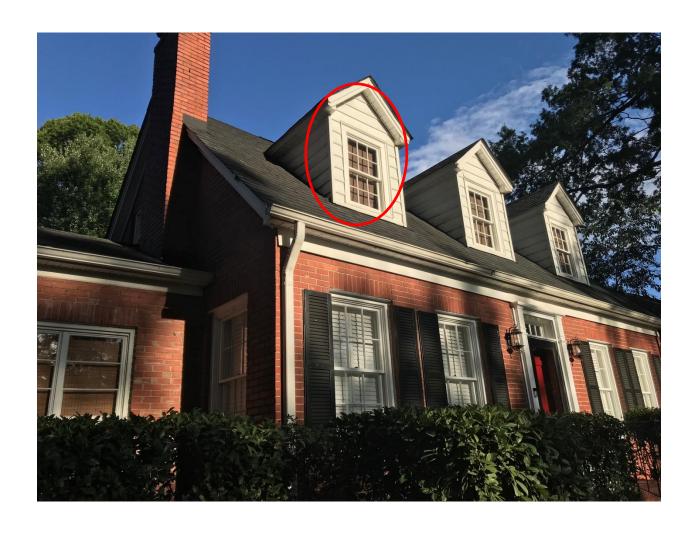

### **Existing Conditions**

The existing house is a 1.5 story Colonial style single family house constructed in 1941. Features include three dormers on the front elevation and four on the first floor of the main house. Windows are wood.

#### Proposal

The proposal is the installation of replacement windows around the house. The window type is Renewal by Andersen. The window material is described as "Fibrex, which is made of reclaimed wood fiber and PVC polymer that is fused together." The window patterns would be consistent with the original windows as *colonial* grid style. There are 2 windows to be replaced in their original openings.