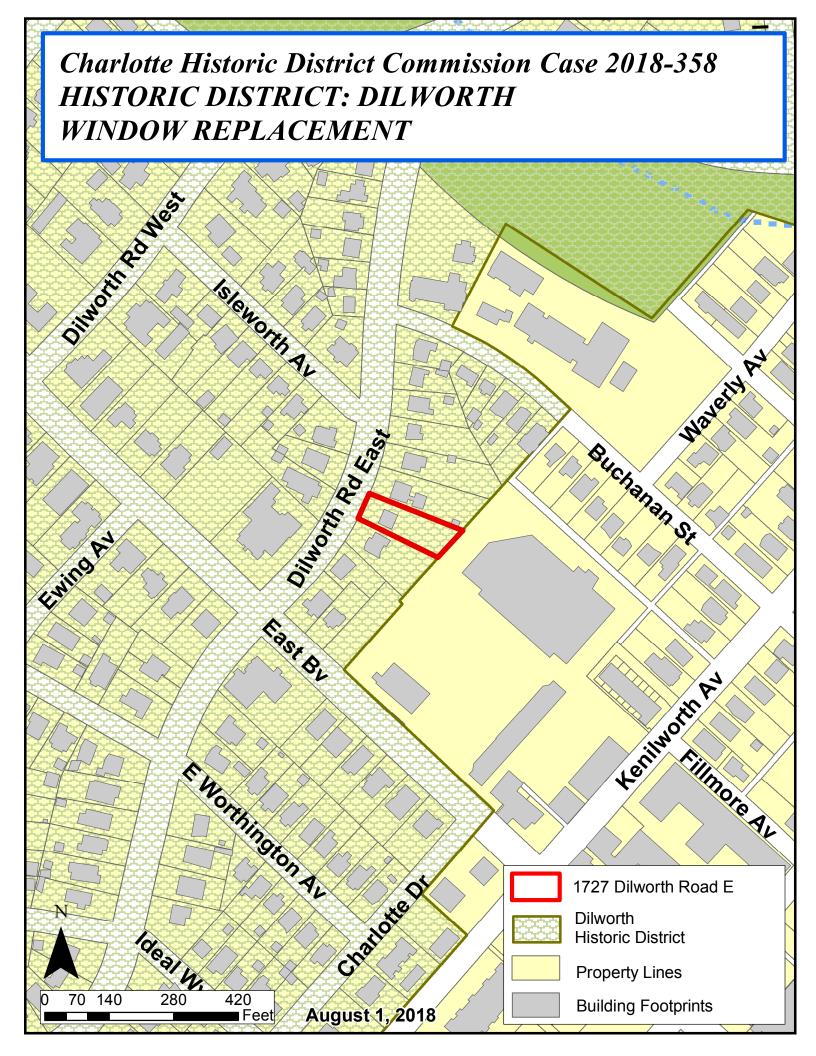

# Charlotte Historic District Commission Staff Review HDC 2018-358

**Application for a Certificate of Appropriateness** 

**Date:** August 8, 2018

PID# 11907117

LOCAL HISTORIC DISTRICT: Dilworth

**PROPERTY ADDRESS:** 1727 Dilworth Road East

**SUMMARY OF REQUEST:** Window replacement

**APPLICANT/OWNER:** Jaime Frade & Yin-Fang Yen