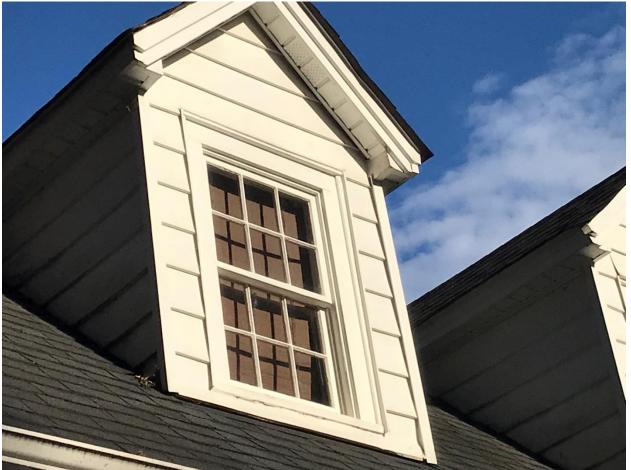

### **Existing Conditions**

The existing house is a 1.5 story Colonial style single family house constructed in 1941. Features include three dormers on the front elevation and four on the first floor of the main house. Windows are wood.

#### Proposal

The proposal is the installation of replacement windows around the house. The window type is Renewal by Andersen. The window material is described as "Fibrex, which is made of reclaimed wood fiber and PVC polymer that is fused together." The window patterns would be consistent with the original windows as *colonial* grid style. There are 2 windows to be replaced in their original openings.