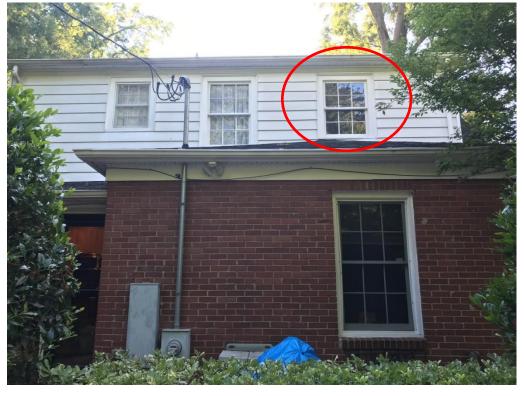

Any questions, please contact, 415-301-8051. Thanks

Windows 2: 2<sup>nd</sup> floor (back)

Company: Windows Brochure