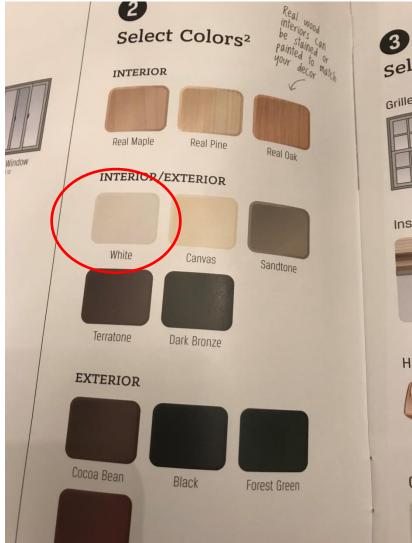

Jaime Frade & Yvonne Yen

1727 Dilworth Rd E Charlotte , NC 28203 H: (415)301-8051

C: (954)850-9533

| ID#: | ROOM:     | SIZE:        | DETAILS:                                                                                                                                                                                                                                                                                                                          |
|------|-----------|--------------|-----------------------------------------------------------------------------------------------------------------------------------------------------------------------------------------------------------------------------------------------------------------------------------------------------------------------------------|
| #    |           | 0 W<br>0 H   | <b>Misc:</b> Misc - Production Fee Welcome to Renewal by Andersen , PPer                                                                                                                                                                                                                                                          |
| 20   | Baby room | 30 W<br>47 H | Window: Double-Hung, Equal, Slope Sill Insert, Contemporary Checkrail, Exterior White, Interior White, Glass: All Sash: High Performance SmartSun Glass, No Pattern, Hardware: Black, Screen: Fiberglass, Full Screen, Grille Style: Full Divided Light (FDL with spacer), Grille Pattern: All Sash: Colonial 3w x 2h, Misc: None |
| 22   | Baby room | 30 W<br>39 H | Window: Double-Hung, Equal, Slope Sill Insert, Contemporary Checkrail, Exterior White, Interior White, Glass: All Sash: High Performance SmartSun Glass, No Pattern, Hardware: Black, Screen: Fiberglass, Full Screen, Grille Style: Full Divided Light (FDL with spacer), Grille Pattern: All Sash: Colonial 3w x 2h, Misc: None |