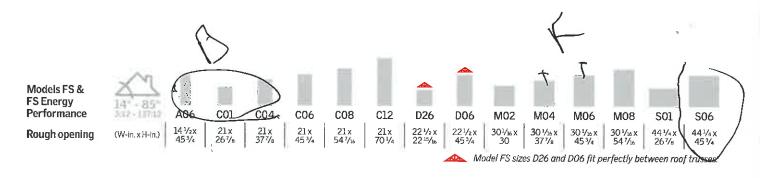

trim work needed.

- 1. (4) pre-cut drywall groove filler pieces minimizes interior trim work needed.
- 2. (4) structural mounting brackets allows skylight to be used in applications with an oversized rough opening.



Fixed Deck-Mounted No Leak Skylight - FS

### **UPGRADE**

to the Energy Performance Model

Boost energy performance up to 40%

Reduce energy dependency and maximize efficiency by automatically controlling blind position based on seasons.







Includes:



See page 36

### Benefits:

- Pre-finished white wood frame and protective aluminum or copper cladding.
- · Integrated gaskets drain condensation to the outside.
- · Streamlined exterior profile does not obstruct your roofline.
- Pre-mounted Pick&Click!™ system brackets make the installation of sunscreen blinds a snap.