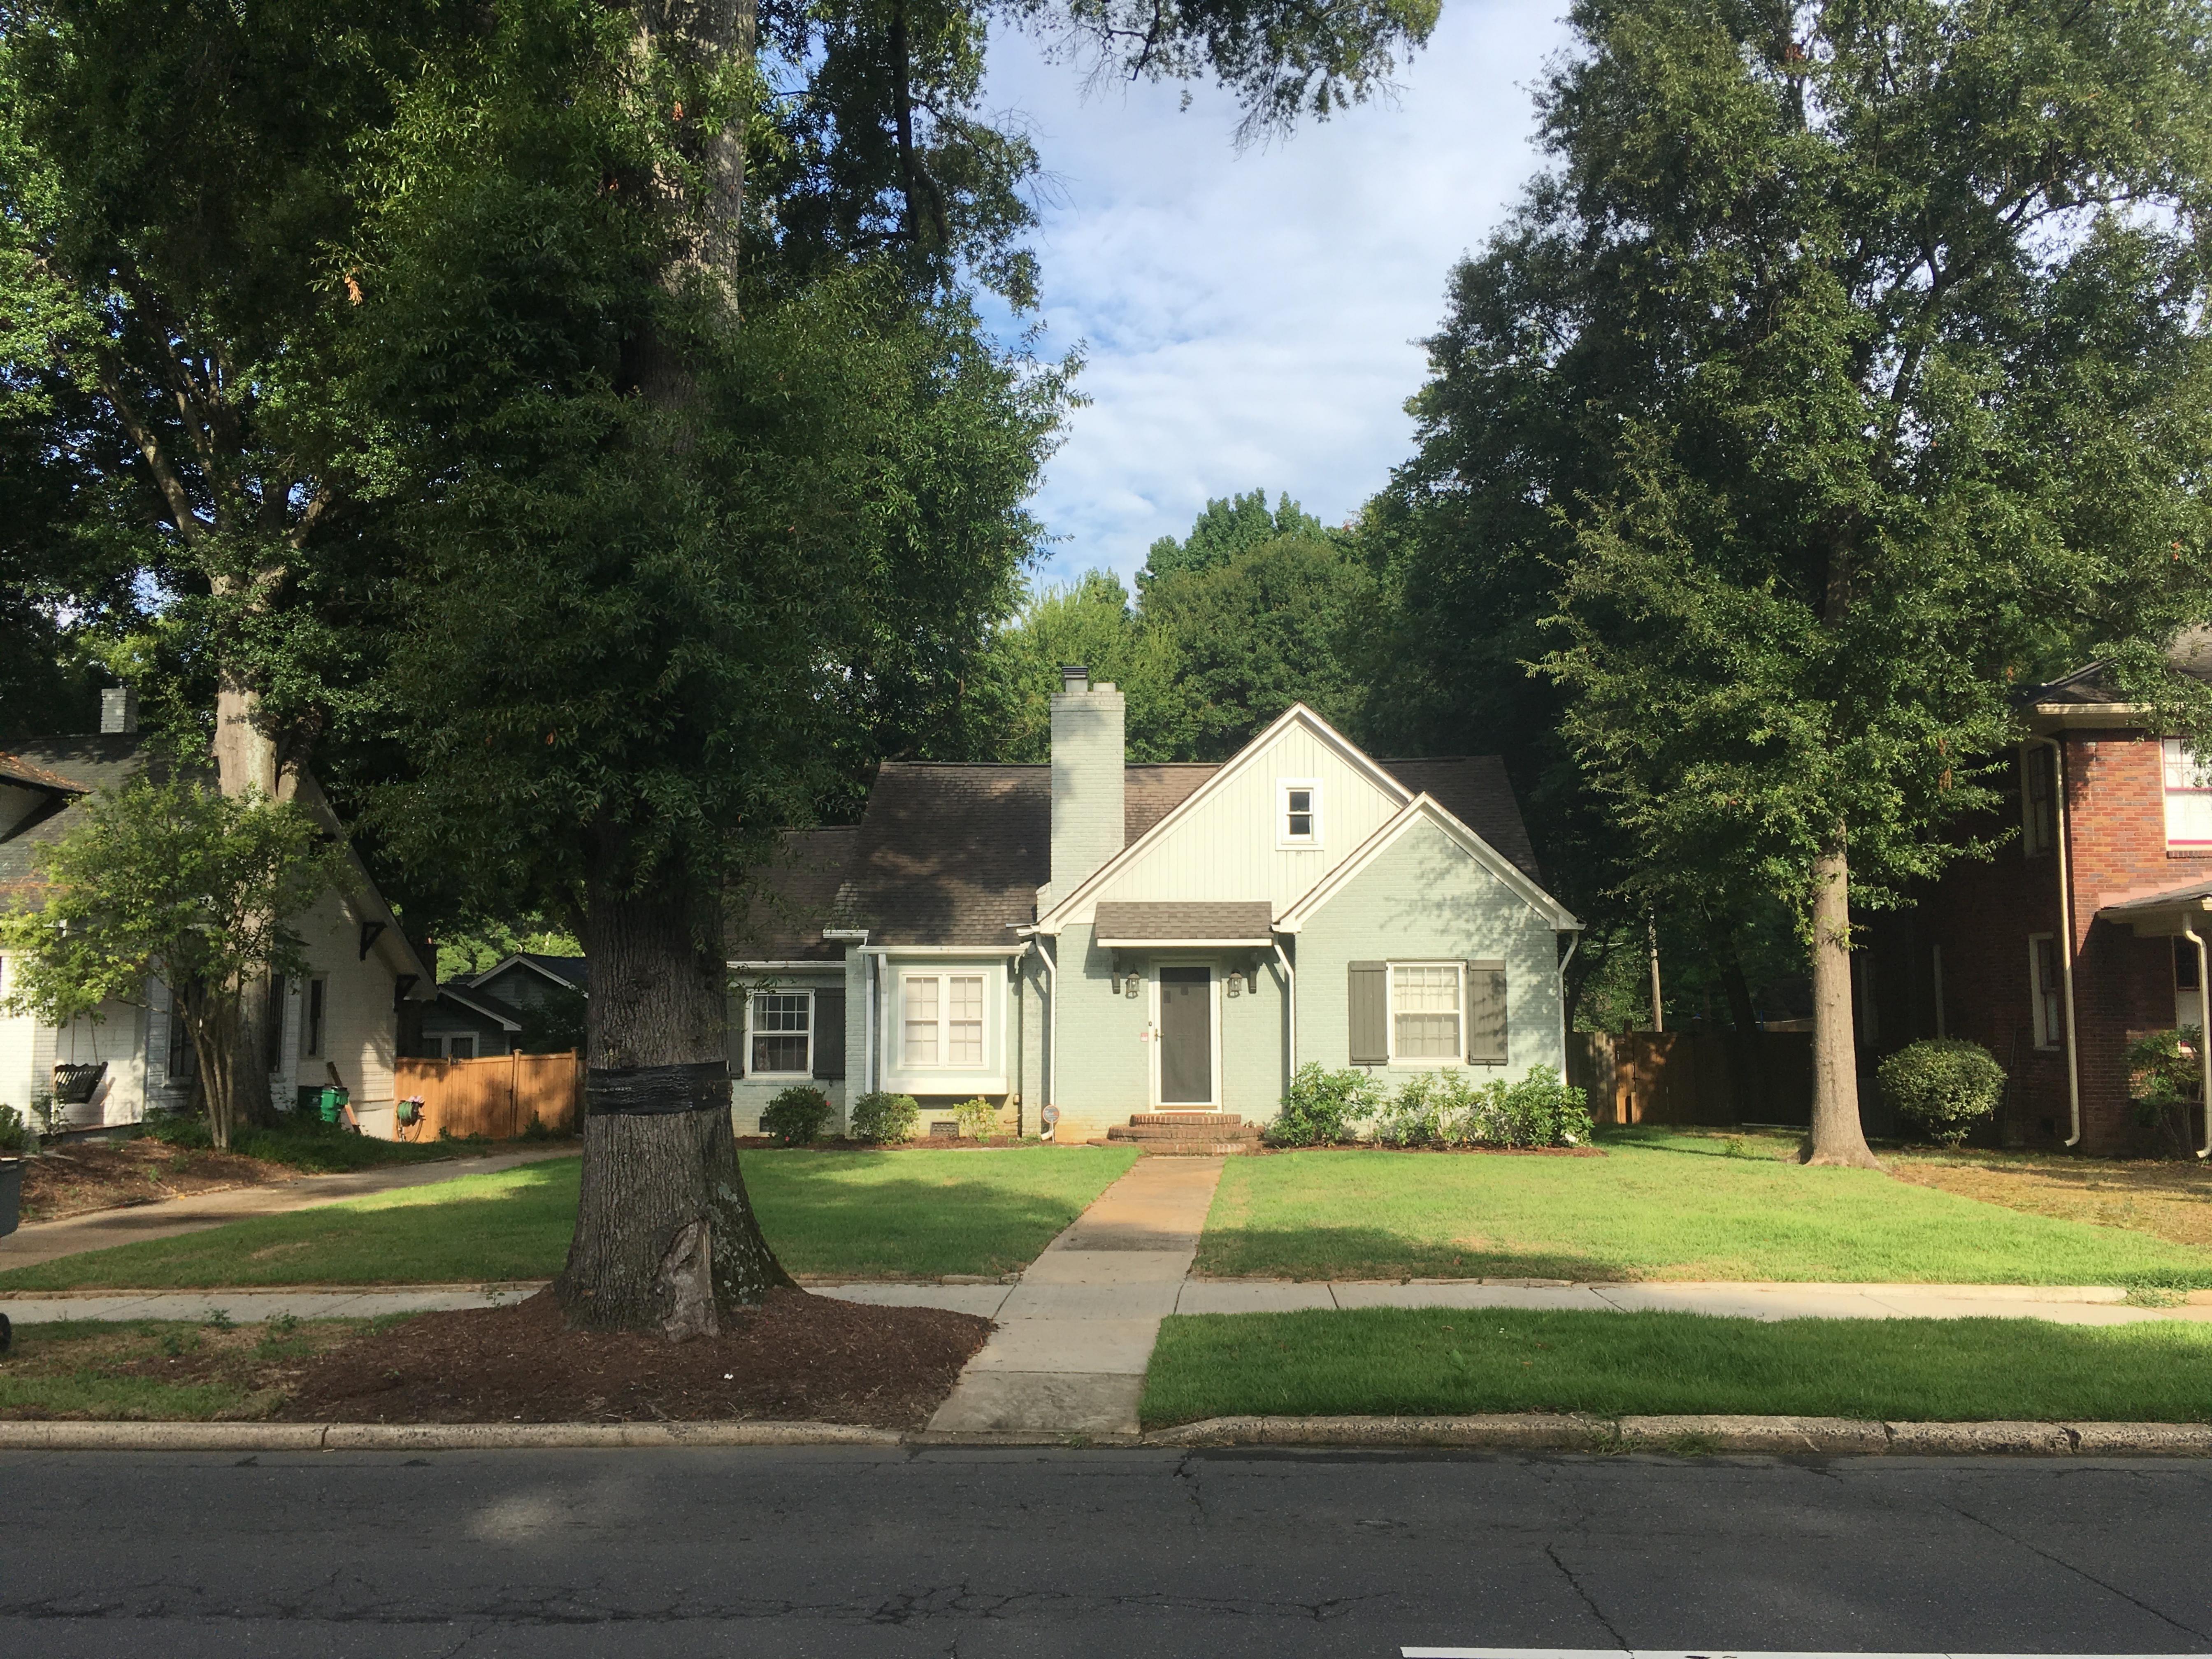

### **Existing Conditions**

The existing house is a 1.5 story Colonial style single family house constructed in 1936. Features include a small window in the front gable and a front facade chimney.

## Charlotte Historic District Commission Case 2018-256 HISTORIC DISTRICT: PLAZA MIDWOOD SKYLIGHT ON FRONT FACADE