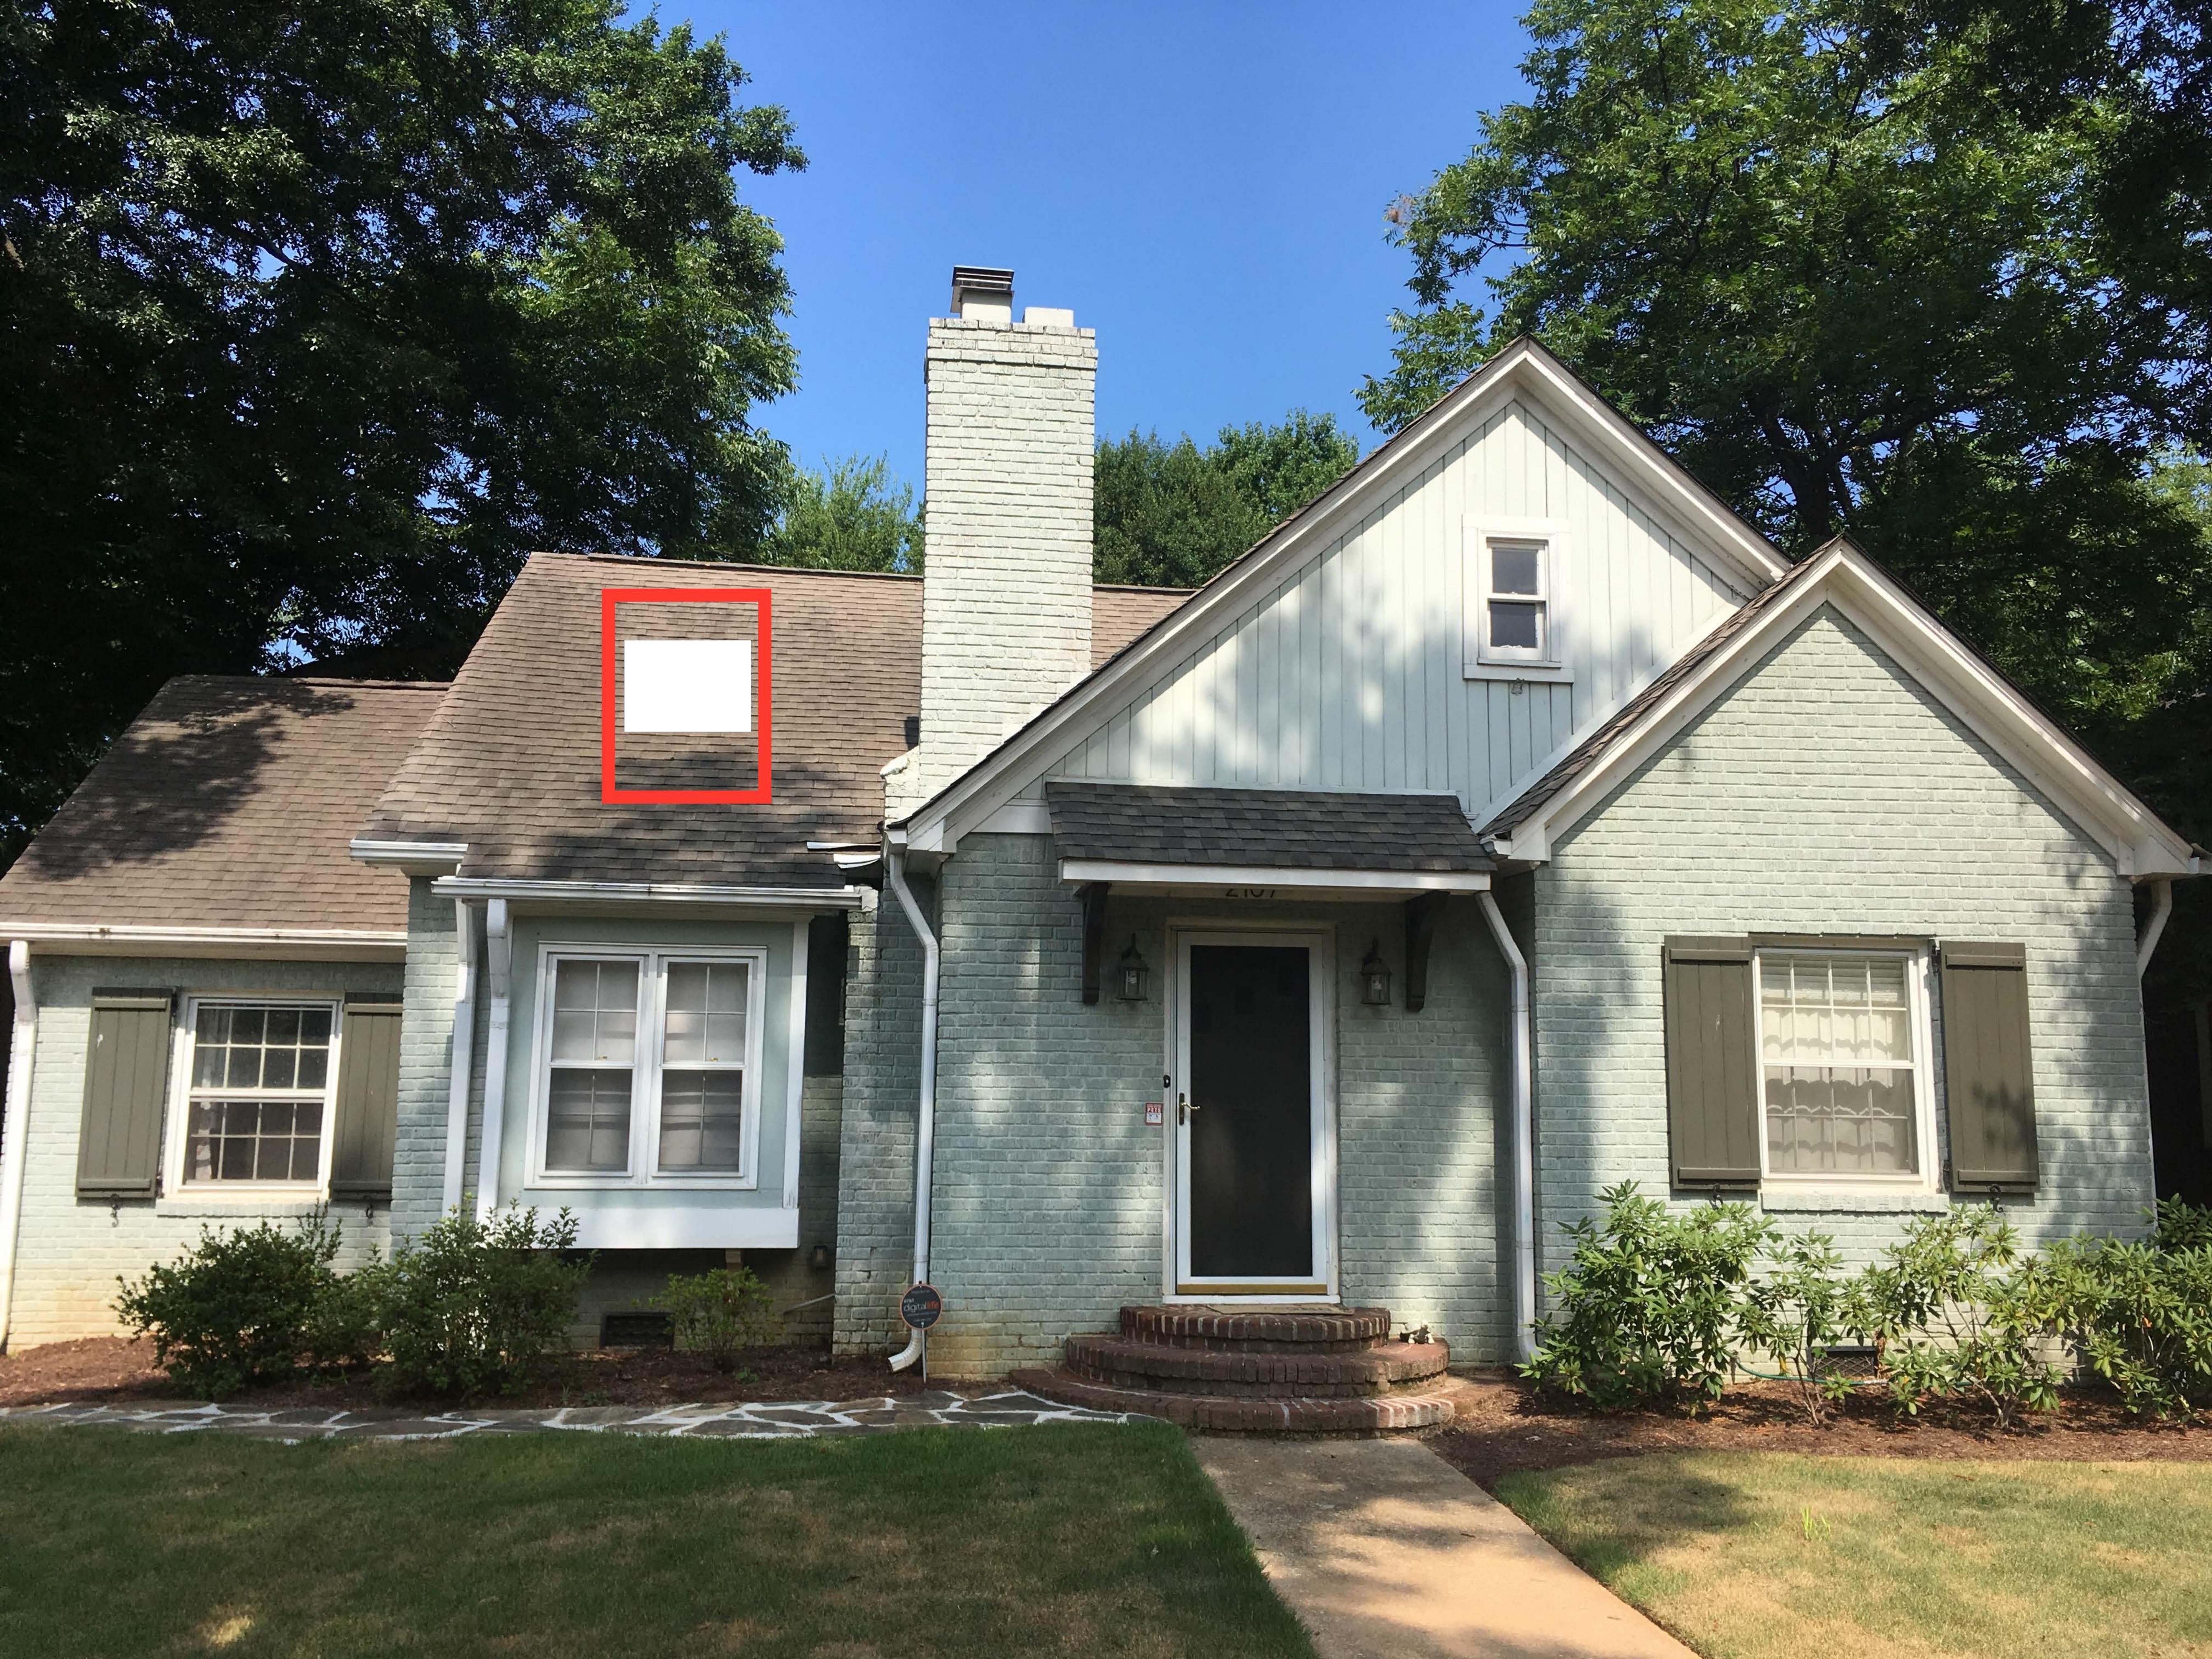

### **Existing Conditions**

The existing house is a 1.5 story Colonial style single family house constructed in 1936. Features include a small window in the front gable and a front facade chimney.

#### Proposal

The proposal is the installation a skylight on the left side of the primary roof. The skylight is a deck mounted system.

## Charlotte Historic District Commission Case 2018-256 HISTORIC DISTRICT: PLAZA MIDWOOD SKYLIGHT ON FRONT FACADE