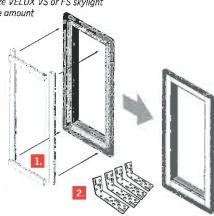

#### Replacement Kits for FS and VS ( ZZZ 238)

This replacement kit will be available for all sizes of VS and most FS skylights. This will allow the installer to use a standard size VELUX VS or FS skylight on a non-standard opening while minimizing the amount of Interior trim work needed.

- 1. (4) pre-cut drywall groove filler pieces minimizes interior trim work needed.
- 2. (4) structural mounting brackets allows skylight to be used in applications with an oversized rough opening.

Fixed Deck-Mounted No Leak Skylight - FS