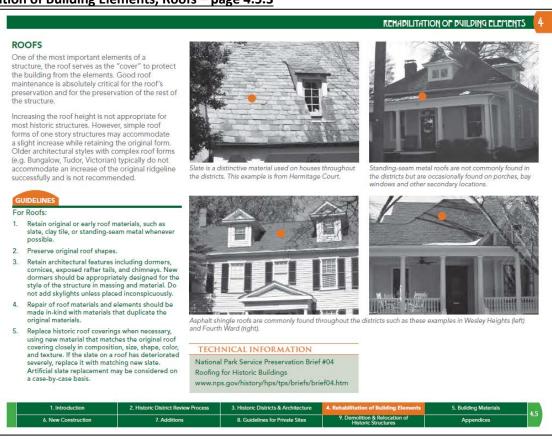

### Rehabilitation of Building Elements, Roofs - page 4.5.3

Continued on page 2.

## **Staff Recommendation**

1. The proposed location does not meet Design Guideline item 4.5.3 for the location of skylights.