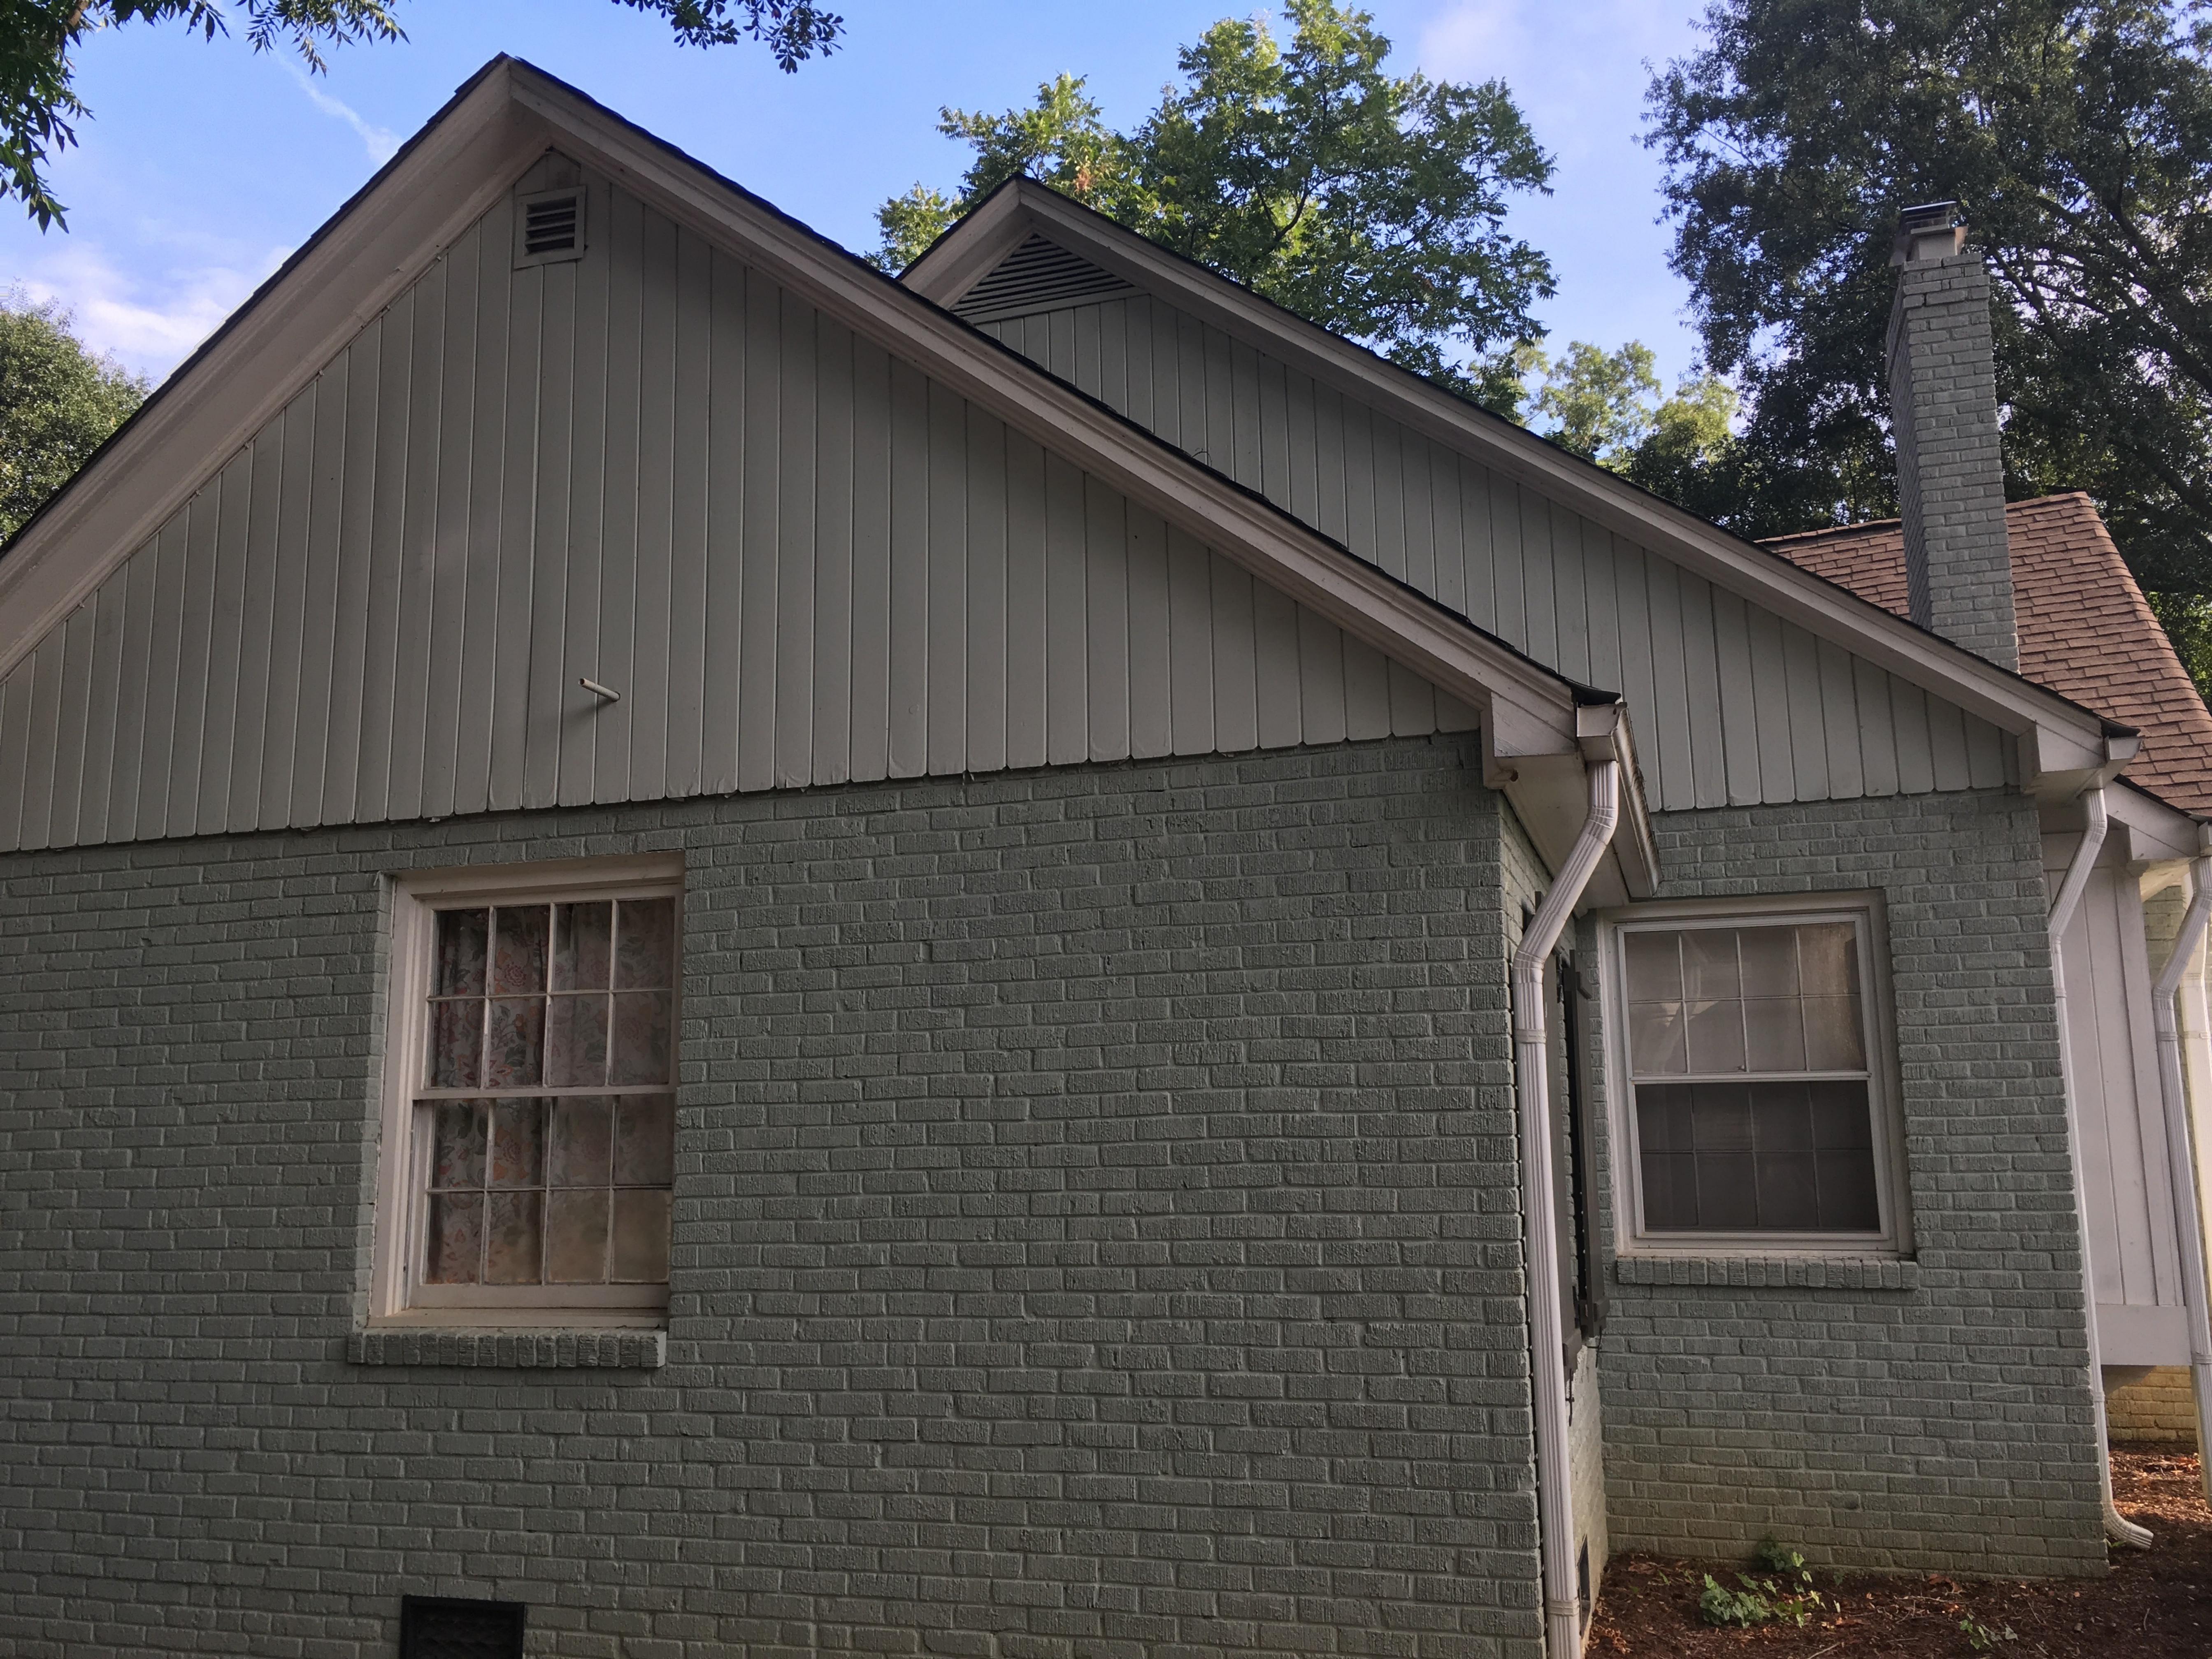

### **Existing Conditions**

The existing house is a 1.5 story Colonial style single family house constructed in 1936. Features include a small window in the front gable and a front facade chimney.

## Charlotte Historic District Commission Case 2018-256 HISTORIC DISTRICT: PLAZA MIDWOOD SKYLIGHT ON FRONT FACADE