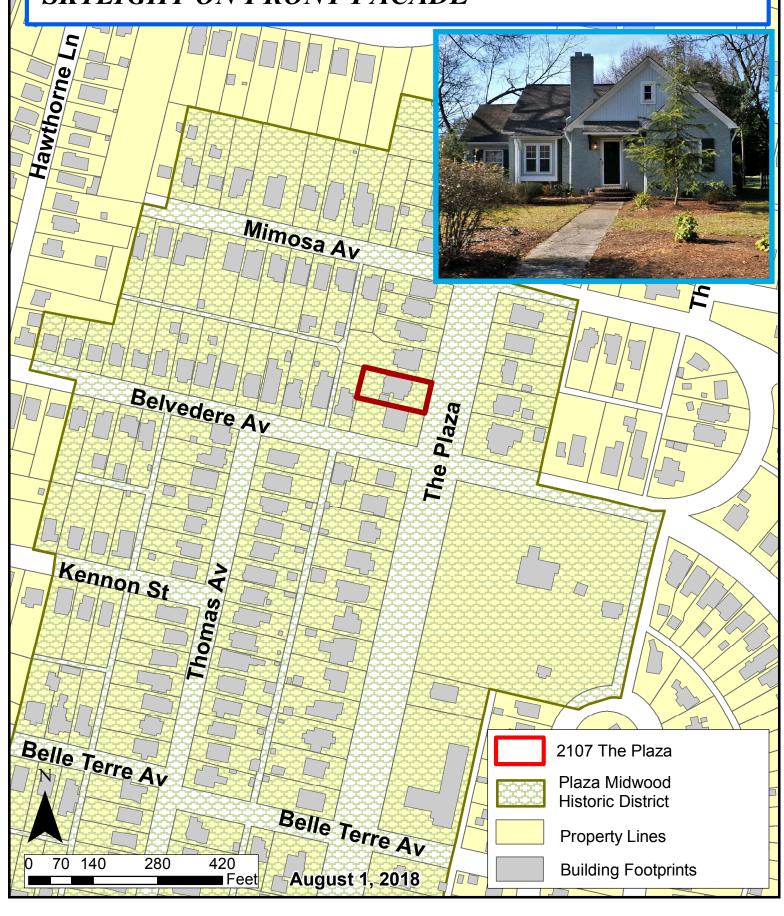

## Charlotte Historic District Commission

Staff Review HDC 2018-256

Application for a Certificate of Appropriateness

Date: August 8, 2018 PID# 08119117

LOCAL HISTORIC DISTRICT: Plaza Midwood

**PROPERTY ADDRESS:** 2107 The Plaza

**SUMMARY OF REQUEST:** Skylight on front roof

APPLICANT/OWNER: Kristen Wile

## Charlotte Historic District Commission Case 2018-256 HISTORIC DISTRICT: PLAZA MIDWOOD SKYLIGHT ON FRONT FACADE