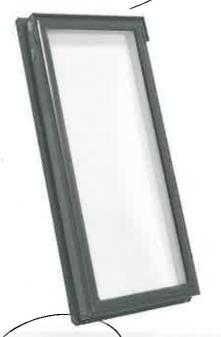

# Fixed Skylights

Deck-Mounted - FS

**NEW** FS Energy Perfol hance Model

### Benefits:

- Pre-finished white wood frame and protective aluminum or copper cladding.
- · Integrated gaskets drain condensation to the outside.
- · Streamlined exterior profile does not obstruct your roofline.
- Pre-mounted Pick&Click!™ system brackets make the installation of sunscreen blinds a snap.