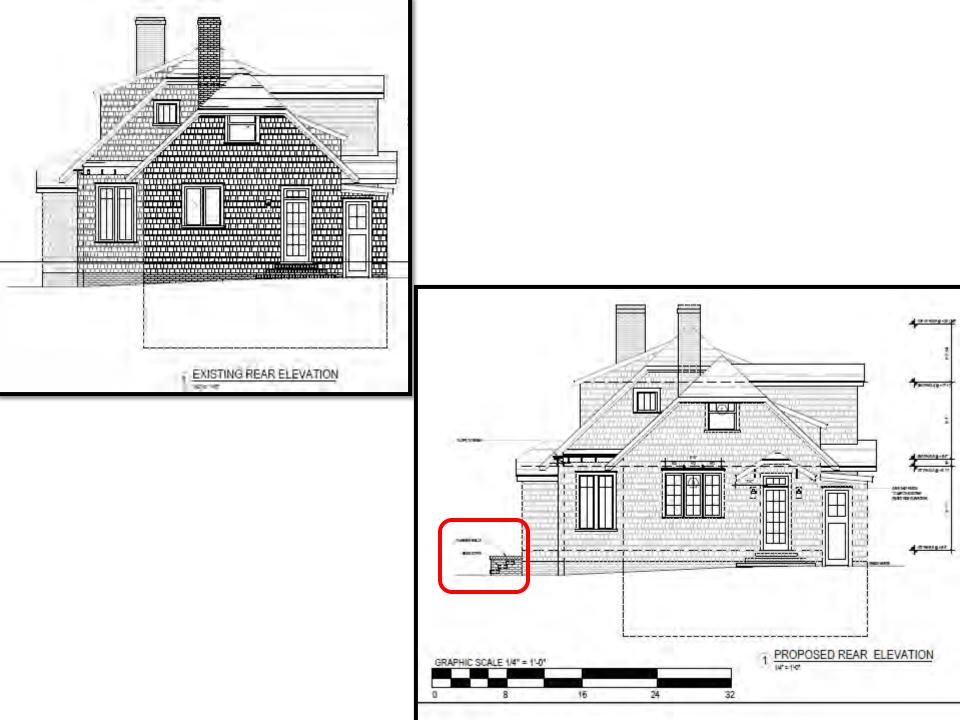

## Project

The project is the reorientation of the main entrance to Park Road, landscaping, fenestration changes and a new driveway pad. The existing right side gable end would be replaced with an entry door and brick stairs, the rear window widened to a casement window system, installation of a canopy over the left side door and shifting the existing front door back to its original location with a new window. Window sash kit replacements are noted on the elevations.

## **Staff Analysis**

The Commission will determine if the project meets the guidelines for porches, site features and fenestration changes.