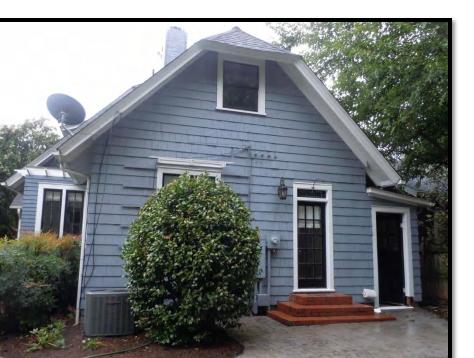

## Project

The project is the reorientation of the main entrance to Park Road, landscaping, fenestration changes and a new driveway pad. The existing right side gable end would be replaced with an entry door and brick stairs, the rear window widened to a casement window system, installation of a canopy over the left side door and shifting the existing front door back to its original location with a new window. Window sash kit replacements are noted on the elevations.

## CIRCA 1986 PHOTOS (EXTERIOR) ~ 831 E. WORTHINGTON DIL WORTH NATIONAL REGISTER NOMINATION