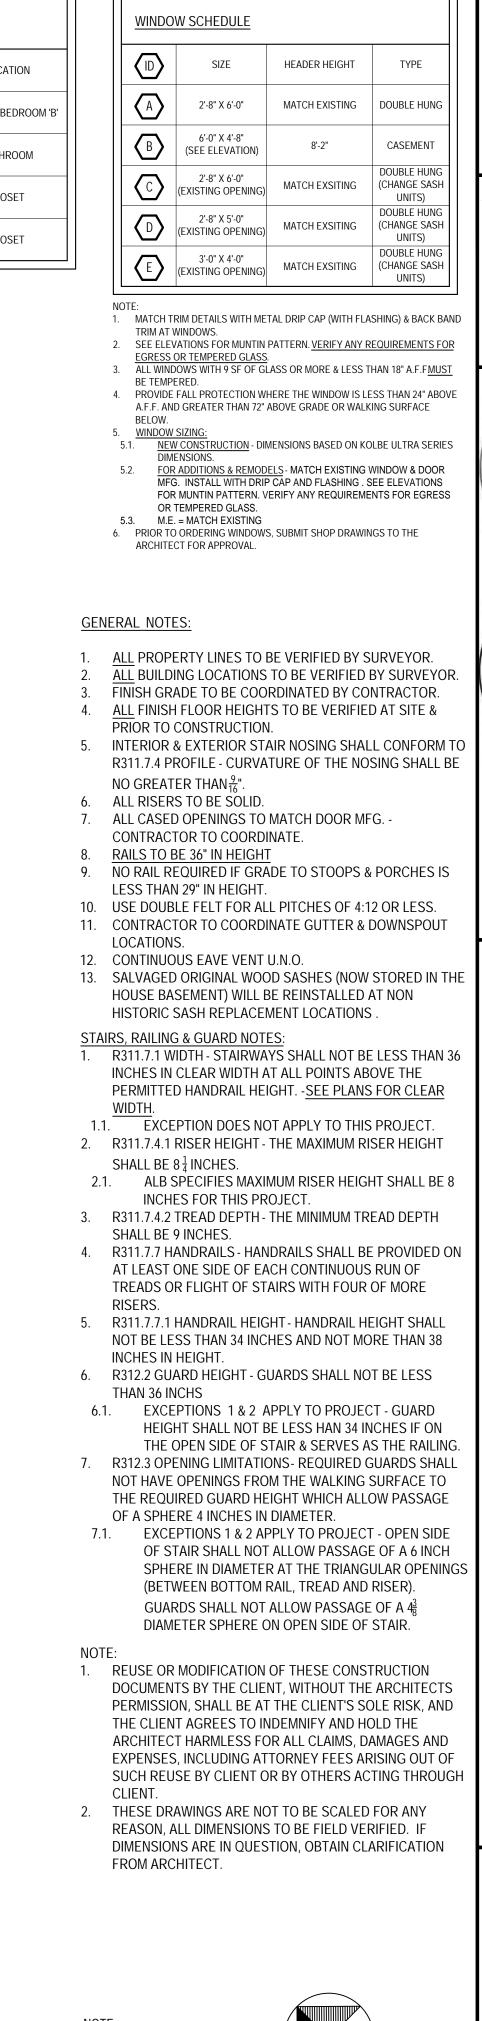

## LOCAL HISTORIC DISTRICT: Dilworth

| PROPERTY ADDRESS:   | 831 East Worthington Avenue (1826 Park Road)     |
|---------------------|--------------------------------------------------|
| SUMMARY OF REQUEST: | Front porch, site features, fenestration changes |
| APPLICANT/OWNER:    | Allen Brooks                                     |

## Project

The project is the reorientation of the main entrance to Park Road, landscaping, fenestration changes and a new driveway pad. The existing right side gable end would be replaced with an entry door and brick stairs, the rear window widened to a casement window system, installation of a canopy over the left side door and shifting the existing front door back to its original location with a new window. Window sash kit replacements are noted on the elevations.

## Design Guidelines – Replacement Windows, page 4.14

- 13. Maintain the original size and shape of windows.
- 14. Match window replacements to the height and width of the original openings.
- 18. Give depth and profile to windows by using true divided lights, or three-part simulated divided lights with integral spacer bars and interior and exterior fixed muntins. Small variations such as the width and depth of the muntin and sash may be permitted if those variations do not significantly impact the historic characteristics of the window design. Clip-in/false muntins, flat muntins and removable external grilles are not allowed.
- 19. Replace a wood window with a wood window when possible. Wood-resin composite, aluminum clad wood, or fiberglass windows that meet these guidelines may be considered on a case by-case basis. Requests for vinyl windows must be reviewed by the full Historic District Commission.

## Design Guidelines - Porches, page 6.14

- 1. Include a porch in the design of new residential construction when the majority of surrounding existing houses also contains a porch.
- 2. Design new porches to complement the size, proportion, placement and rhythm of existing historic porches within its context.
- 3. Ensure that the new porch is compatible with the overall architectural vocabulary/style of the new building.
- 4. Porches shall have a minimum depth of 8 feet.

5. Substitute materials are not allowed for front porch floors. Frame porches shall have tongue and groove floors laid perpendicular to front elevation of house.