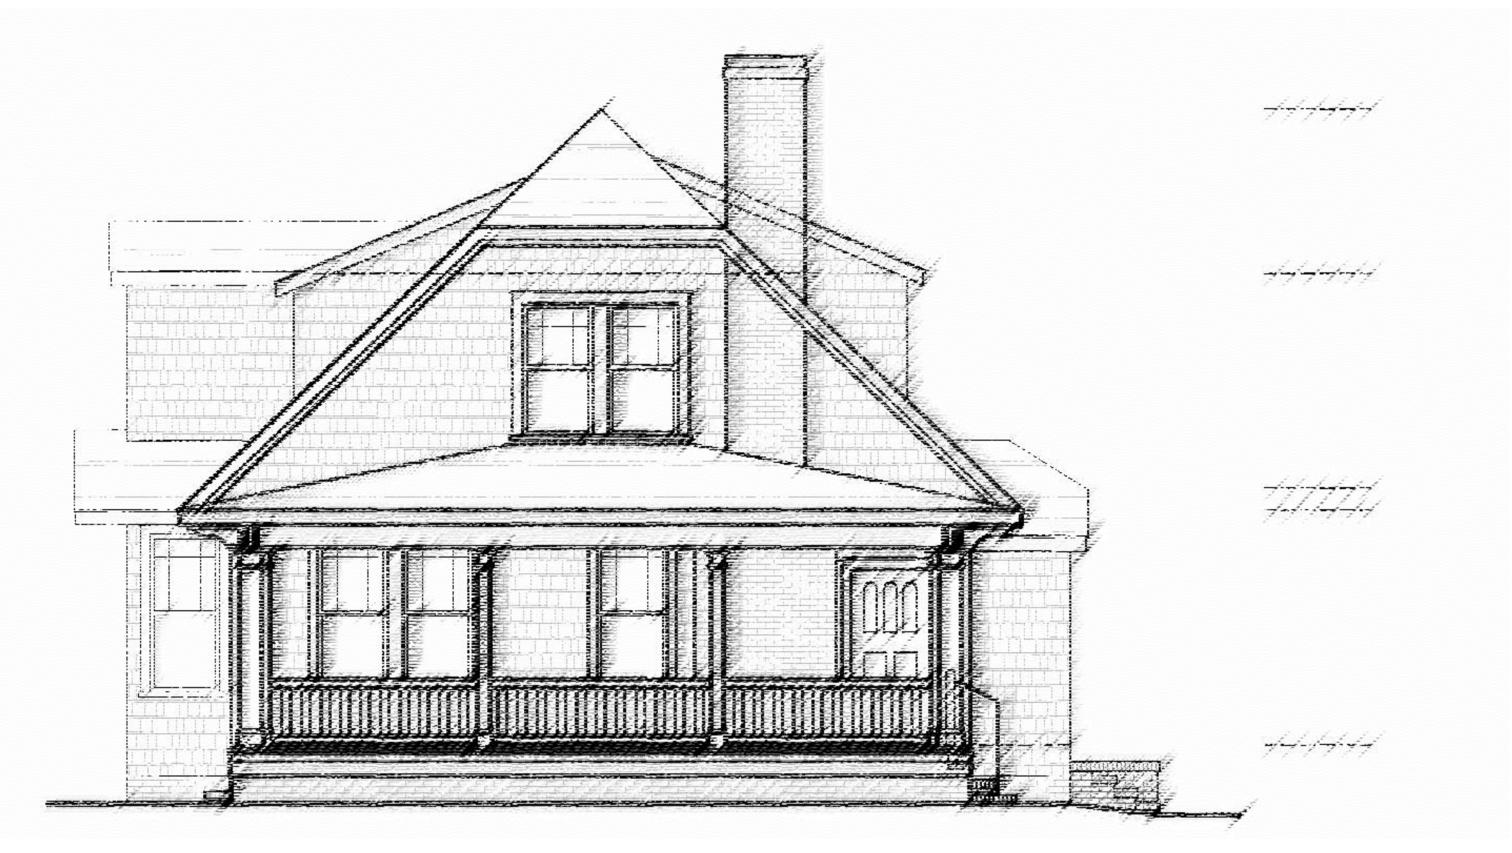

## Project

The project is the reorientation of the main entrance to Park Road, landscaping, fenestration changes and a new driveway pad. The existing right side gable end would be replaced with an entry door and brick stairs, the rear window widened to a casement window system, installation of a canopy over the left side door and shifting the existing front door back to its original location with a new window. Window sash kit replacements are noted on the elevations.