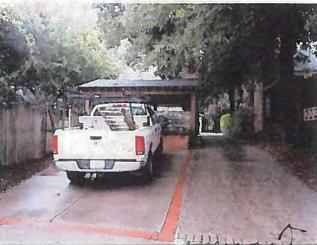

### **Existing Conditions**

The existing structure is a one Bungalow designed by William H. Peeps and listed as a contributing structure in the Dilworth National Register of Historic Places. Architectural features include a "blend of styles including Four Square massing, and clipped gable end toward street. Full width façade porch, side shed dormers. House was reoriented from Worthington to Park. ca 1915." Vehicular access is along Park Road, adjacent to an alley easement.

## Project

The project is the reorientation of the main entrance to Park Road, landscaping, fenestration changes and a new driveway pad. The existing right side gable end would be replaced with an entry door and brick stairs, the rear window widened to a casement window system, installation of a canopy over the left side door and shifting the existing front door back to its original location with a new window. Window sash kit replacements are noted on the elevations.