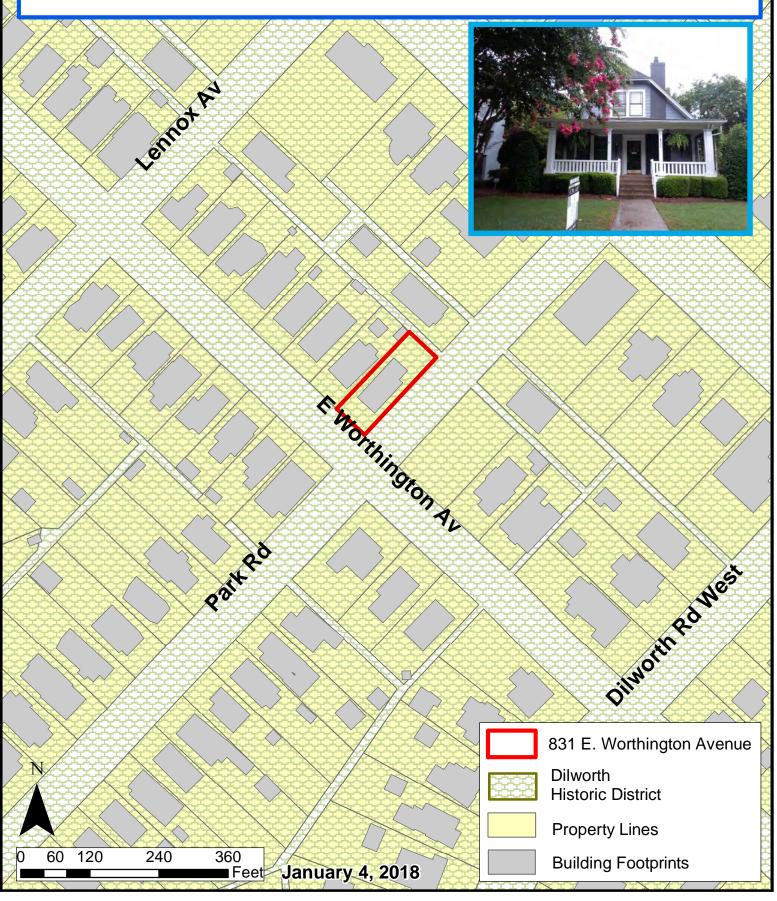

## CIRCA 1986 PHOTOS (EXTERIOR) ~ 831 E. WORTHINGTON DIL WORTH NATIONAL REGISTER NOMINATION