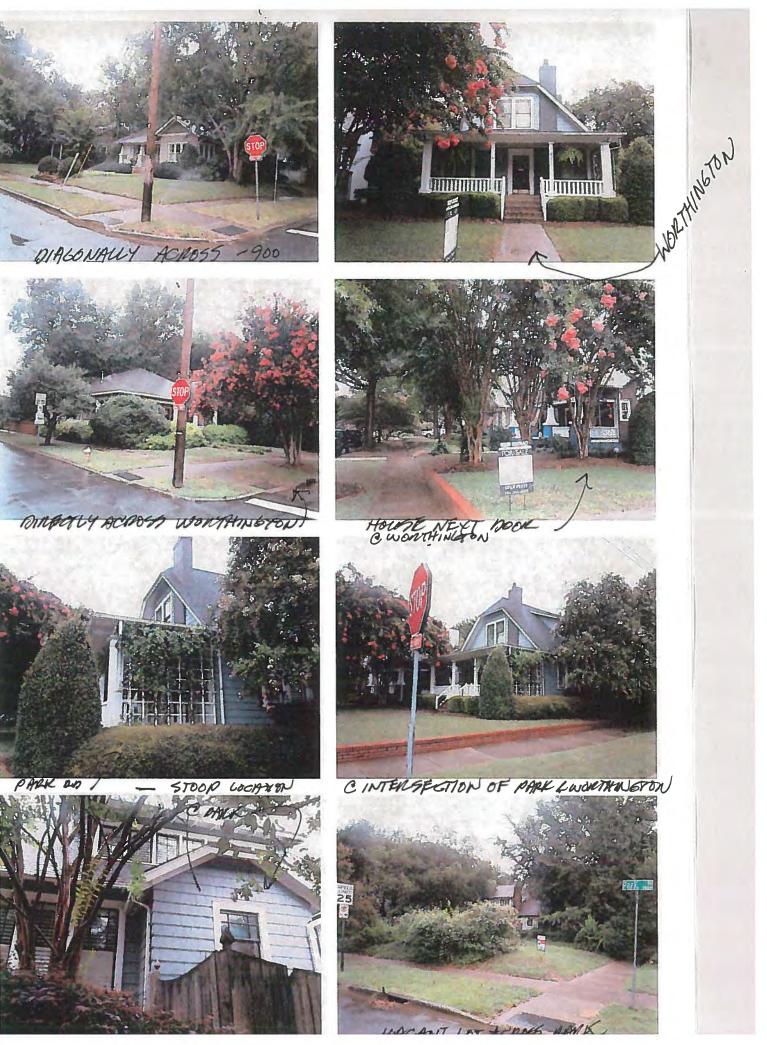

Bracketed side gable with front gabled porch with

"FRONT" PORCH PACING HORTHINGTON SHOWS SYMMETRICALLY PLACED COLUMNS FULL FRONT BALLISTRADE INSET SIDE STEPS (CLEPT-WEST)

## CIRCA 1986 PHOTOS (EXTERIOR) ~ 831 E. WORTHINGTON DIL WORTH NATIONAL REGISTER NOMINATION