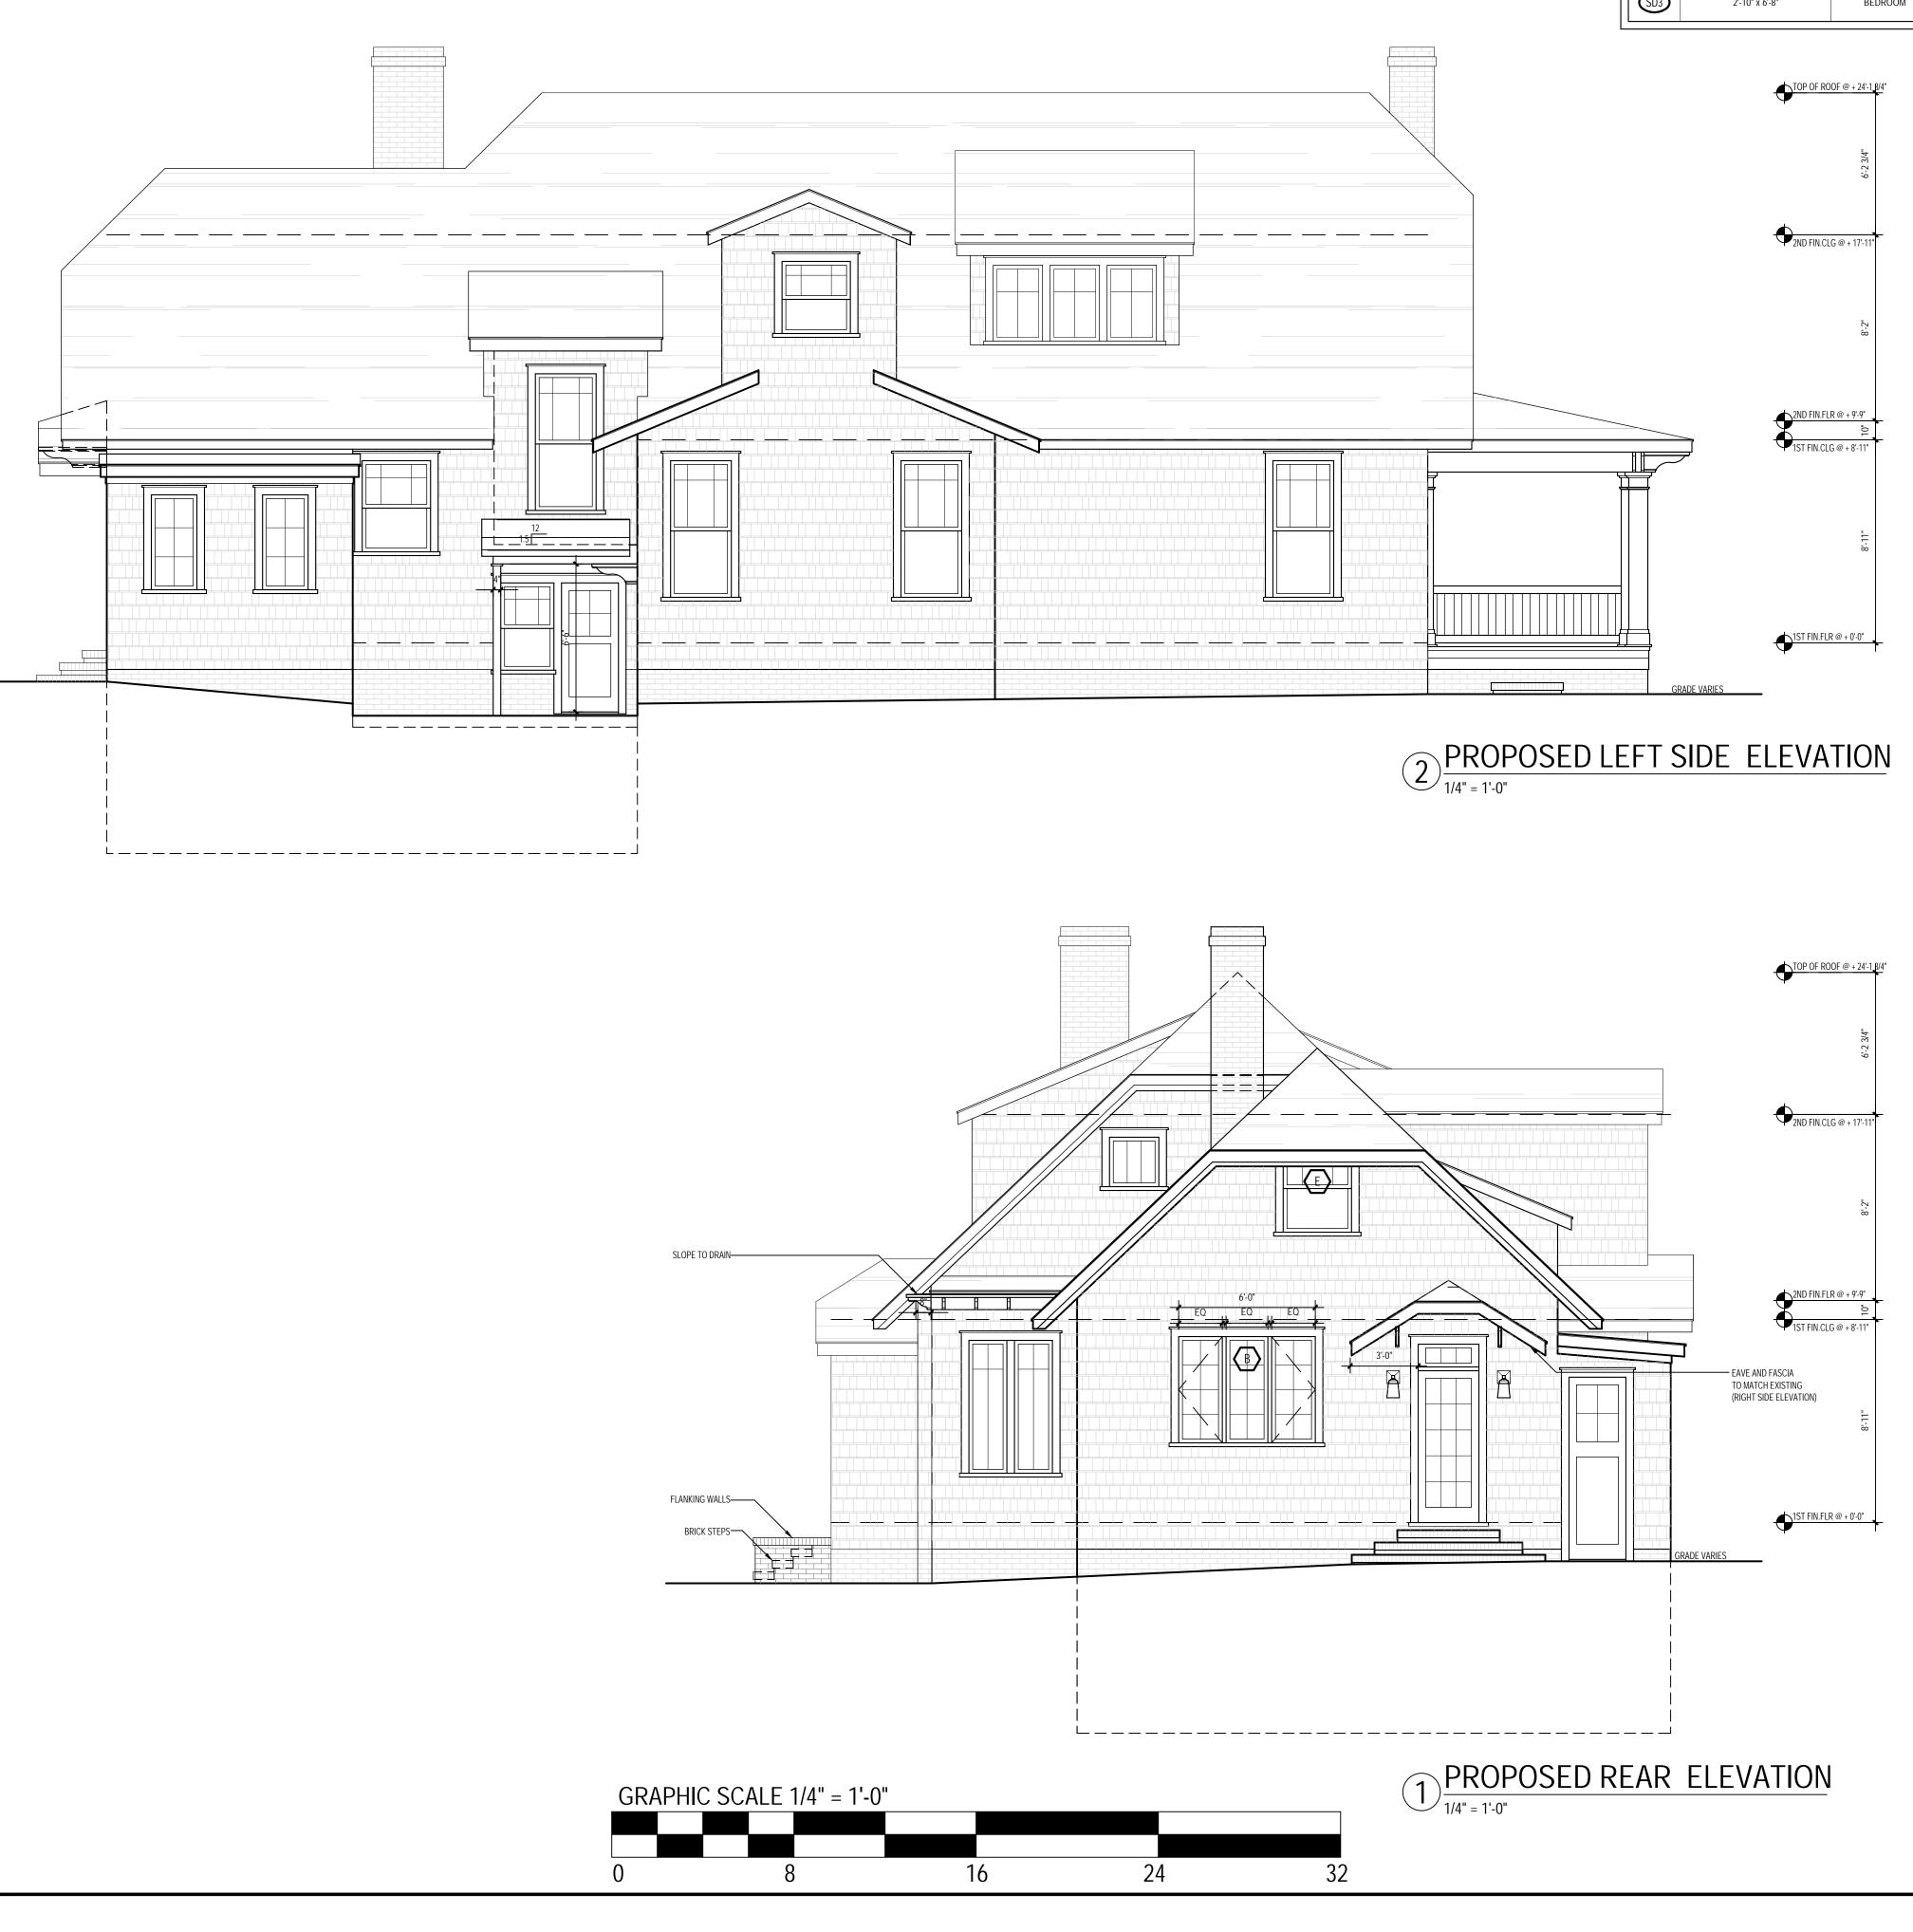

## Project

The project is the reorientation of the main entrance to Park Road, landscaping, fenestration changes and a new driveway pad. The existing right side gable end would be replaced with an entry door and brick stairs, the rear window widened to a casement window system, installation of a canopy over the left side door and shifting the existing front door back to its original location with a new window. Window sash kit replacements are noted on the elevations.

## Design Guidelines – Replacement Windows, page 4.14

- 13. Maintain the original size and shape of windows.
- 14. Match window replacements to the height and width of the original openings.
- 18. Give depth and profile to windows by using true divided lights, or three-part simulated divided lights with integral spacer bars and interior and exterior fixed muntins. Small variations such as the width and depth of the muntin and sash may be permitted if those variations do not significantly impact the historic characteristics of the window design. Clip-in/false muntins, flat muntins and removable external grilles are not allowed.
- 19. Replace a wood window with a wood window when possible. Wood-resin composite, aluminum clad wood, or fiberglass windows that meet these guidelines may be considered on a case by-case basis. Requests for vinyl windows must be reviewed by the full Historic District Commission.

## Design Guidelines - Porches, page 6.14

- 1. Include a porch in the design of new residential construction when the majority of surrounding existing houses also contains a porch.
- 2. Design new porches to complement the size, proportion, placement and rhythm of existing historic porches within its context.
- 3. Ensure that the new porch is compatible with the overall architectural vocabulary/style of the new building.
- 4. Porches shall have a minimum depth of 8 feet.

5. Substitute materials are not allowed for front porch floors. Frame porches shall have tongue and groove floors laid perpendicular to front elevation of house.