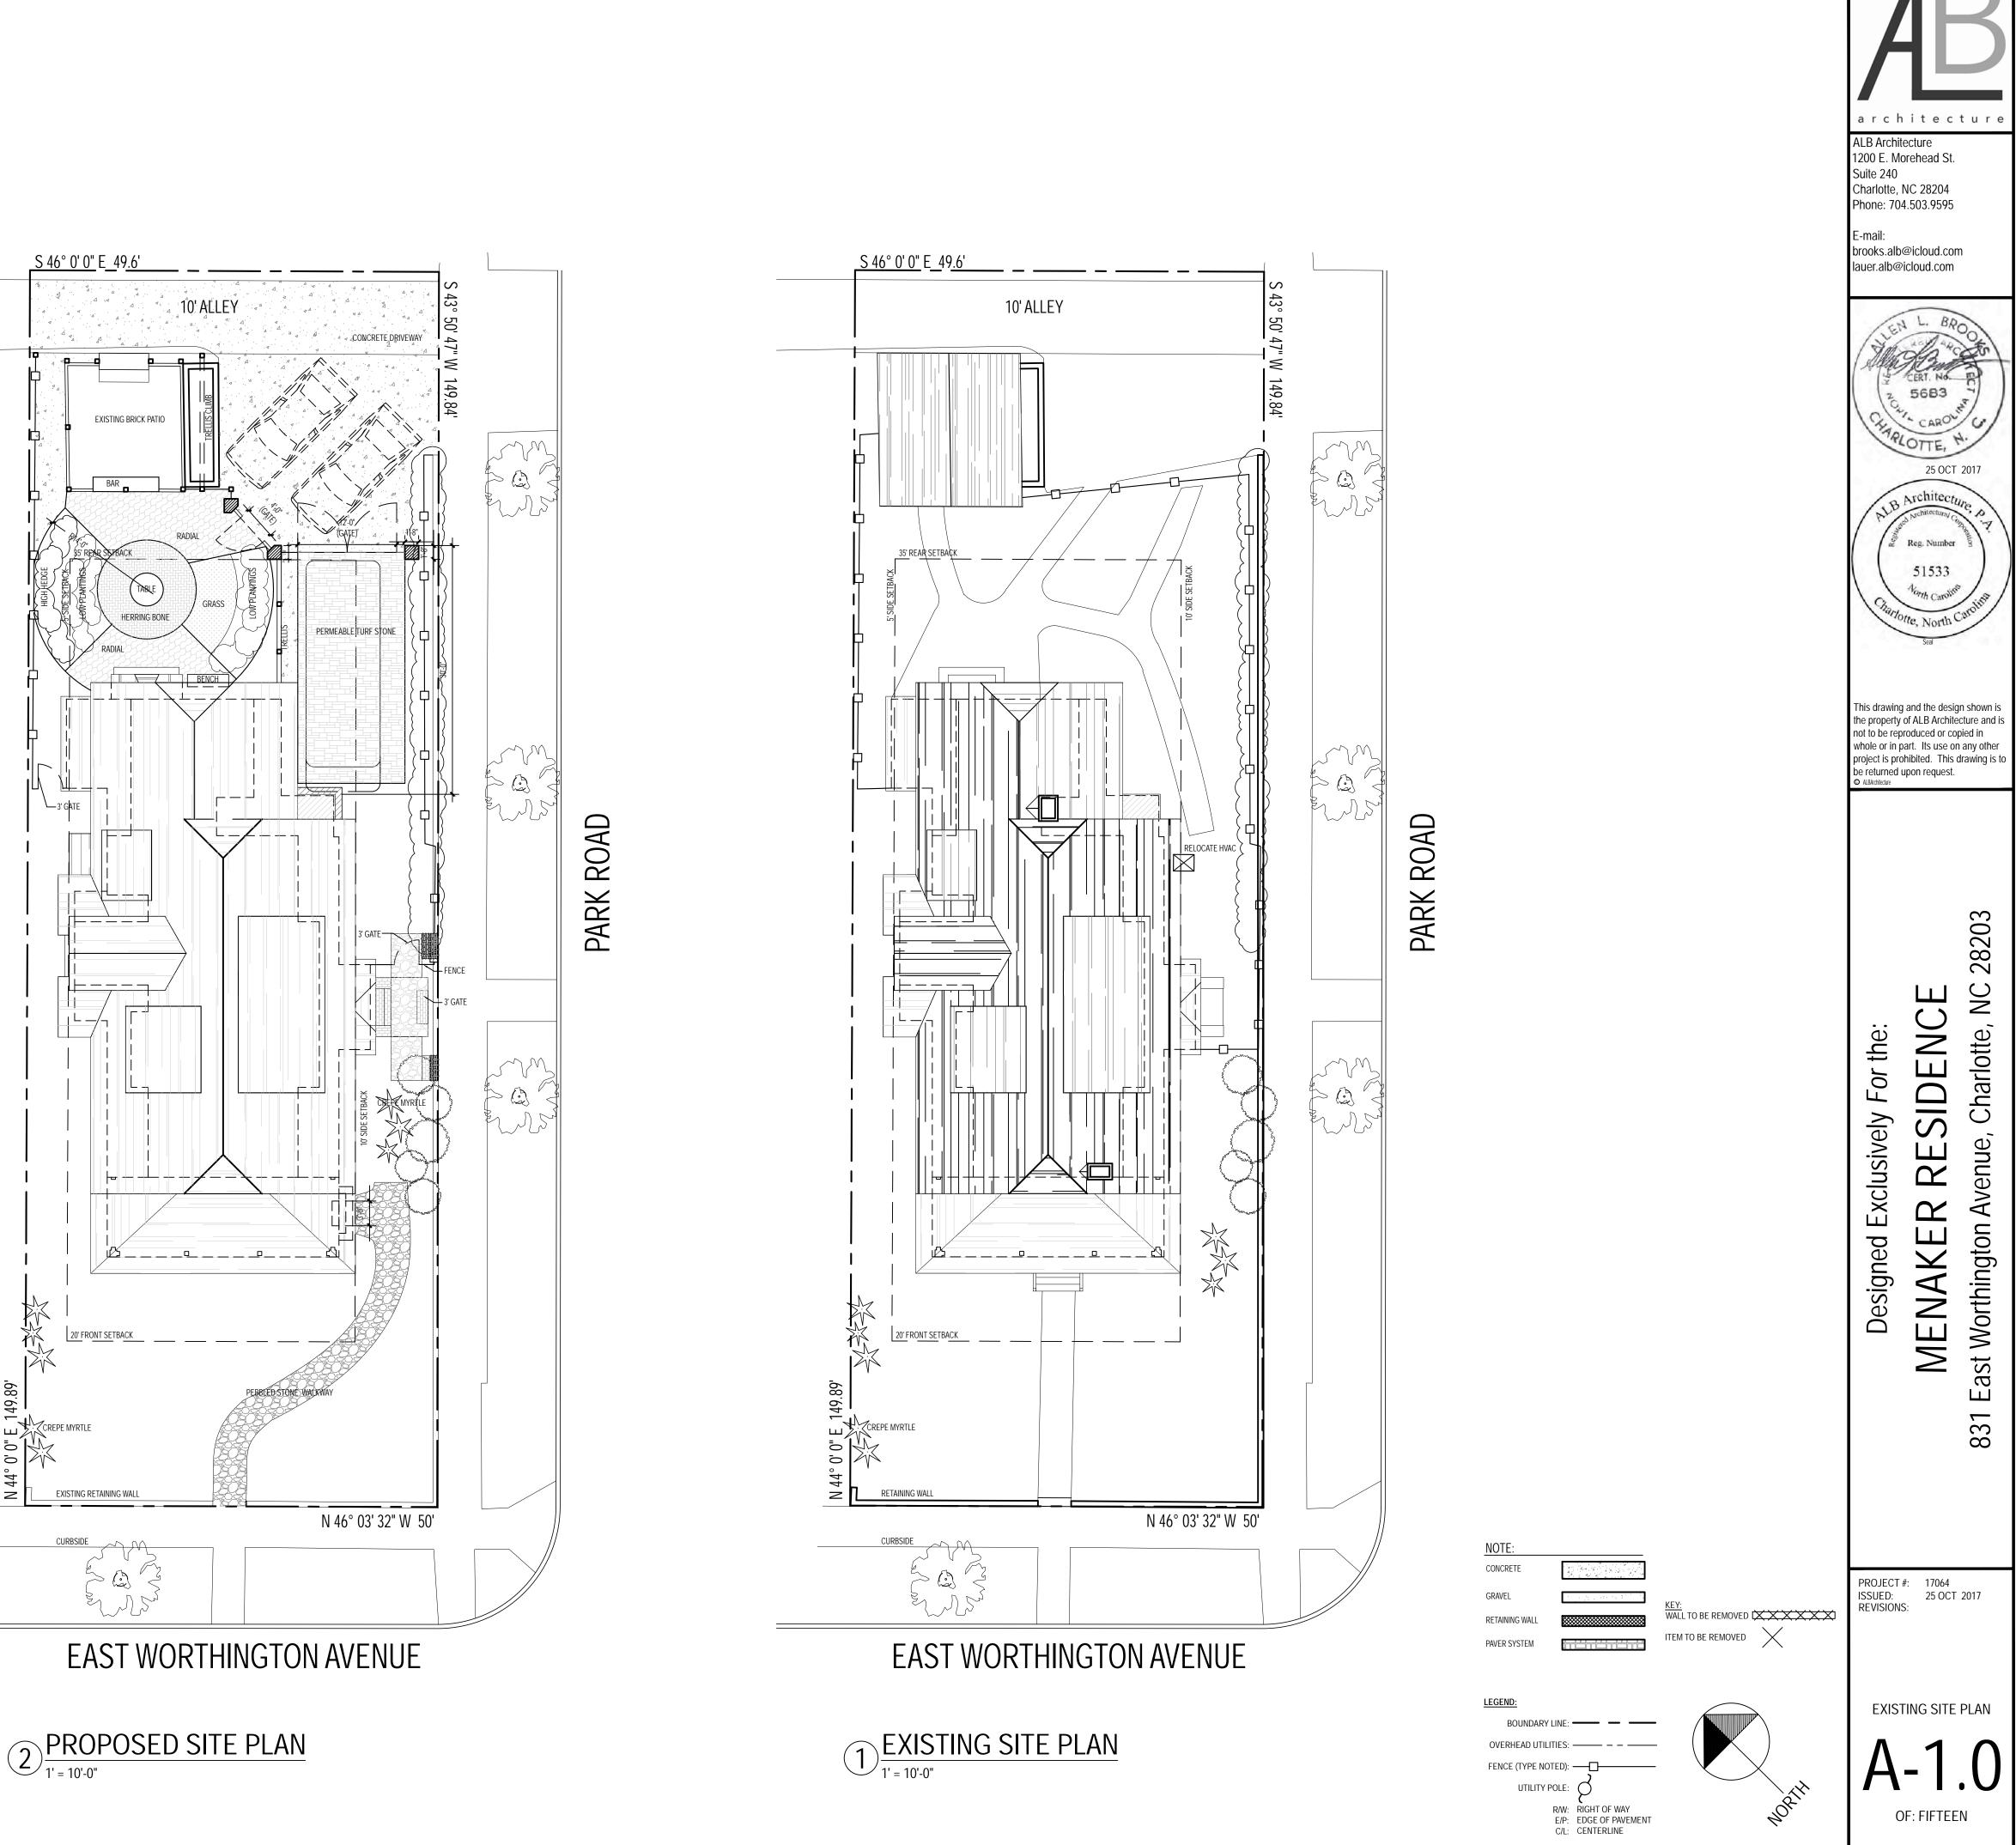

### **Existing Conditions**

The existing structure is a one Bungalow designed by William H. Peeps and listed as a contributing structure in the Dilworth National Register of Historic Places. Architectural features include a "blend of styles including Four Square massing, and clipped gable end toward street. Full width façade porch, side shed dormers. House was reoriented from Worthington to Park. ca 1915." Vehicular access is along Park Road, adjacent to an alley easement.

## Project

The project is the reorientation of the main entrance to Park Road, landscaping, fenestration changes and a new driveway pad. The existing right side gable end would be replaced with an entry door and brick stairs, the rear window widened to a casement window system, installation of a canopy over the left side door and shifting the existing front door back to its original location with a new window. Window sash kit replacements are noted on the elevations.

## INDEX OF DRAWINGS

- A-0.0 Cover Sheet
- A-1.0 Existing and Proposed Site Plans
- A-2.0 Existing Basement/Foundation Plan
- A-2.1 Existing First Floor Plan
- A-2.2 Existing Second Floor Plan
- A-2.3 Existing Roof Plan
- A-3.0 Existing Elevations
- A-3.1 Existing Elevations
- A-4.0 Proposed Basement/Foundation Plan(no change)
- A-4.1 Proposed First Floor Plan
- A-4.2 Proposed Second Floor Plan
- A-4.3 Proposed Roof Plan
- A-5.0 Proposed Elevations
- A-5.1 Proposed Elevations