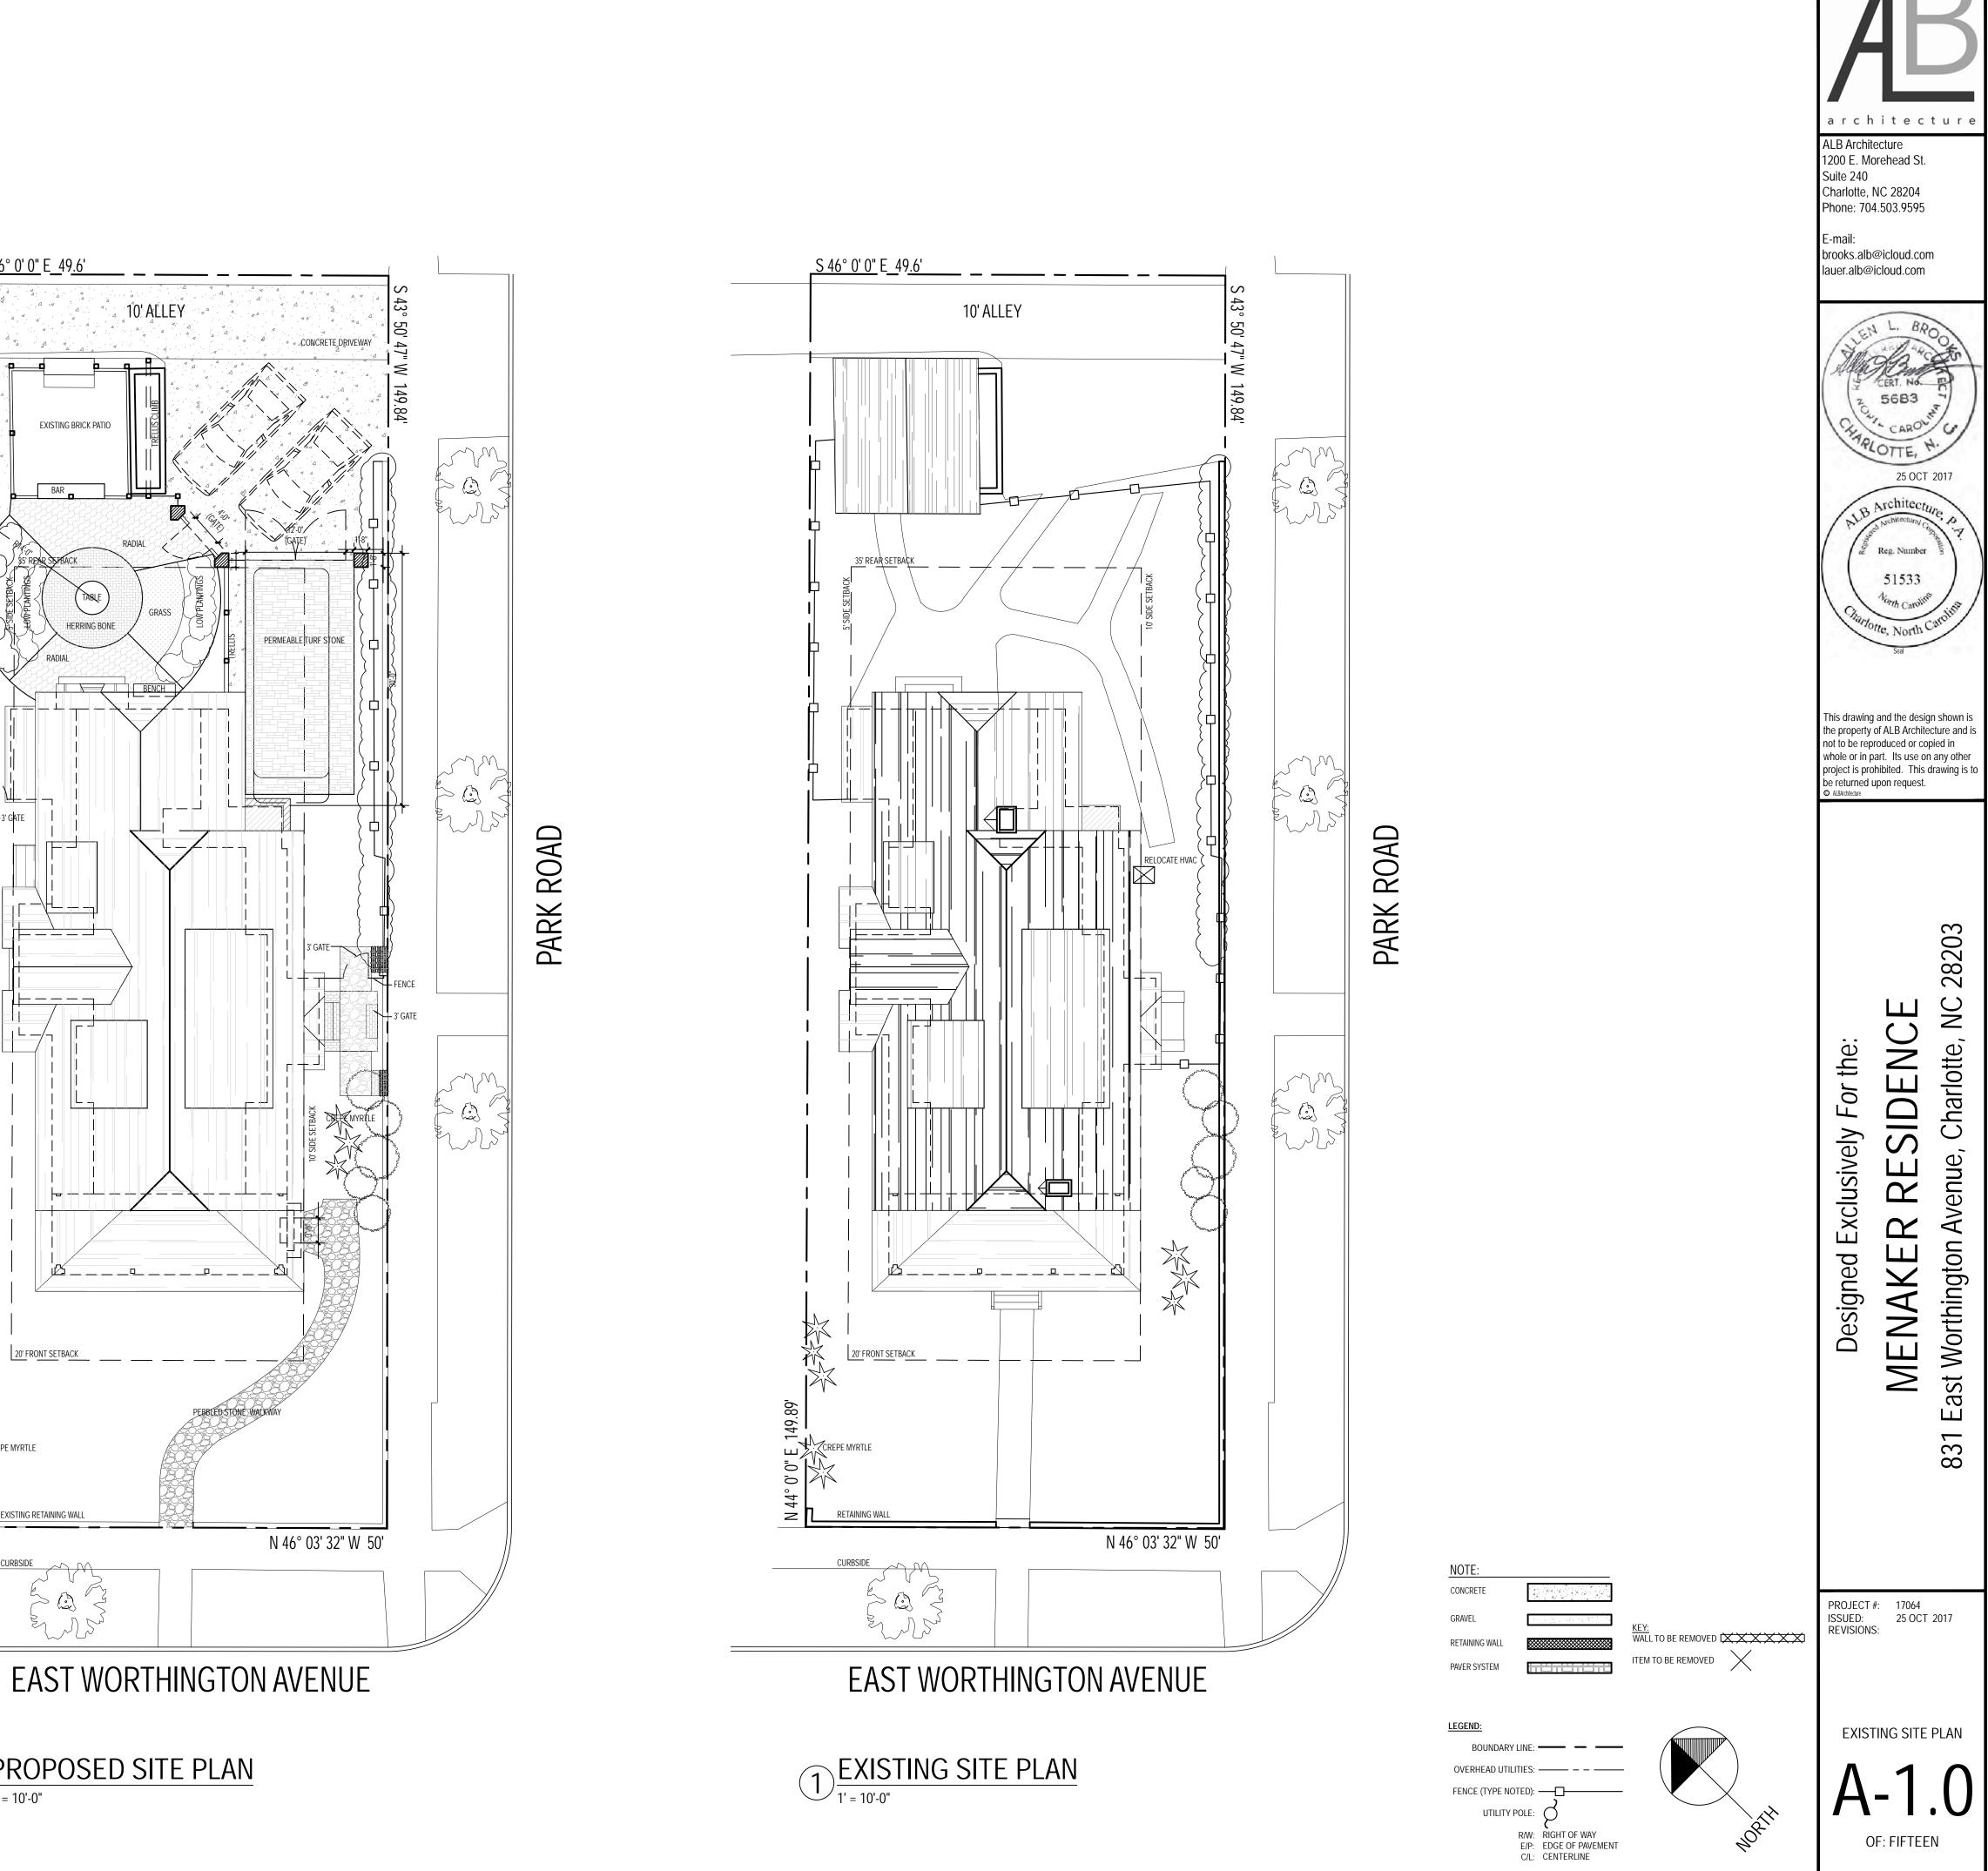

### **Existing Conditions**

The existing structure is a one Bungalow designed by William H. Peeps and listed as a contributing structure in the Dilworth National Register of Historic Places. Architectural features include a "blend of styles including Four Square massing, and clipped gable end toward street. Full width façade porch, side shed dormers. House was reoriented from Worthington to Park. ca 1915." Vehicular access is along Park Road, adjacent to an alley easement.

## Project

The project is the reorientation of the main entrance to Park Road, landscaping, fenestration changes and a new driveway pad. The existing right side gable end would be replaced with an entry door and brick stairs, the rear window widened to a casement window system, installation of a canopy over the left side door and shifting the existing front door back to its original location with a new window. Window sash kit replacements are noted on the elevations.

## INDEX OF DRAWINGS

- A-0.0 Cover Sheet
- A-1.0 Existing and Proposed Site Plans
- A-2.0 Existing Basement/Foundation Plan
- A-2.1 Existing First Floor Plan
- A-2.2 Existing Second Floor Plan
- A-2.3 Existing Roof Plan
- A-3.0 Existing Elevations
- A-3.1 Existing Elevations
- A-4.0 Proposed Basement/Foundation Plan(no change)
- A-4.1 Proposed First Floor Plan
- A-4.2 Proposed Second Floor Plan
- A-4.3 Proposed Roof Plan
- A-5.0 Proposed Elevations
- A-5.1 Proposed Elevations