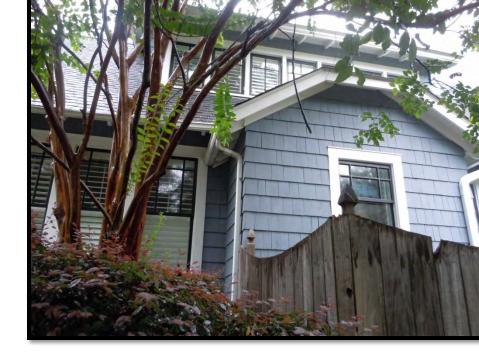

## Project

The project is the reorientation of the main entrance to Park Road, landscaping, fenestration changes and a new driveway pad. The existing right side gable end would be replaced with an entry door and brick stairs, the rear window widened to a casement window system, installation of a canopy over the left side door and shifting the existing front door back to its original location with a new window. Window sash kit replacements are noted on the elevations.

## CIRCA 1986 PHOTOS (EXTERIOR) ~ 831 E. WORTHINGTON DIL WORTH NATIONAL REGISTER NOMINATION