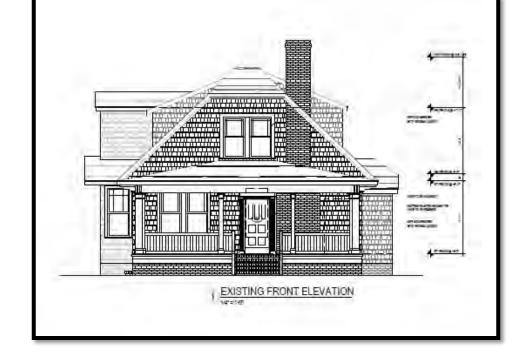

### **Existing Conditions**

The existing structure is a one Bungalow designed by William H. Peeps and listed as a contributing structure in the Dilworth National Register of Historic Places. Architectural features include a "blend of styles including Four Square massing, and clipped gable end toward street. Full width façade porch, side shed dormers. House was reoriented from Worthington to Park. ca 1915." Vehicular access is along Park Road, adjacent to an alley easement.

Bracketed side gable with front gabled porch with

"FRONT" PORCH PACING HORTHINGTON SHOWS SYMMETRICALLY PLACED COLUMNS FULL FRONT BALLISTRADE INSET SIDE STEPS (CLEPT-WEST)

## CIRCA 1986 PHOTOS (EXTERIOR) ~ 831 E. WORTHINGTON DIL WORTH NATIONAL REGISTER NOMINATION