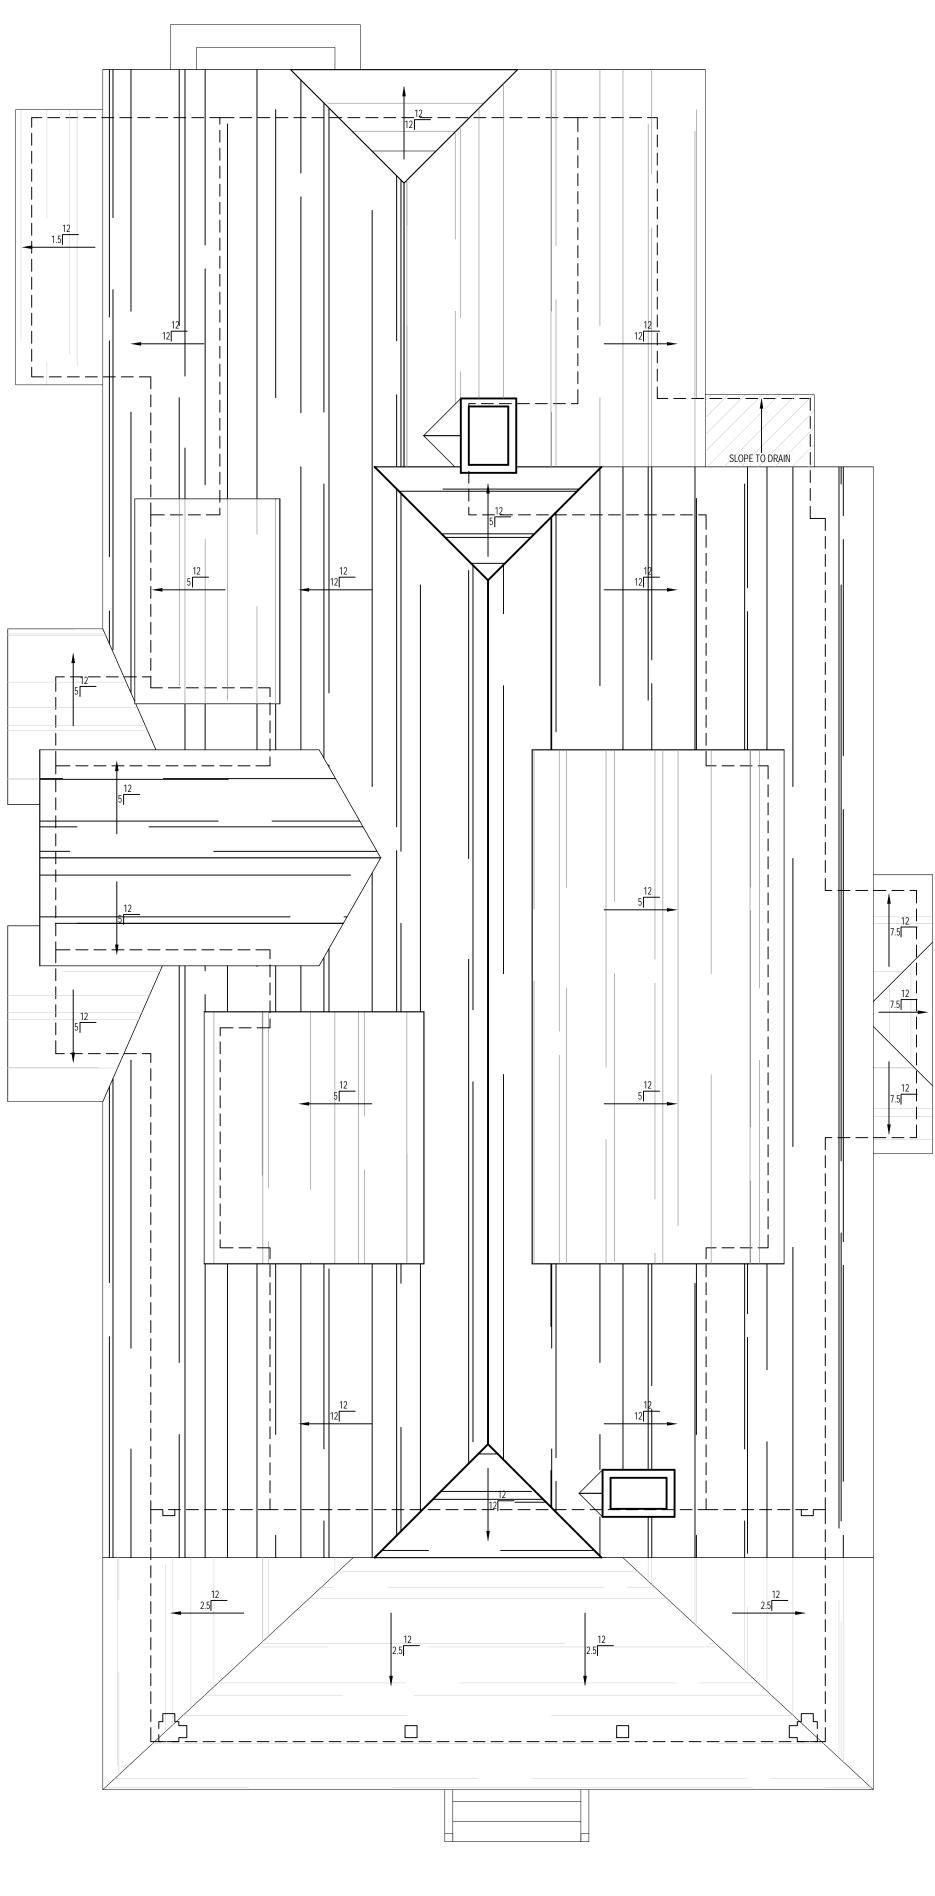

## INDEX OF DRAWINGS

- A-0.0 Cover Sheet
- A-1.0 Existing and Proposed Site Plans
- A-2.0 Existing Basement/Foundation Plan
- A-2.1 Existing First Floor Plan
- A-2.2 Existing Second Floor Plan
- A-2.3 Existing Roof Plan
- A-3.0 Existing Elevations
- A-3.1 Existing Elevations
- A-4.0 Proposed Basement/Foundation Plan(no change)
- A-4.1 Proposed First Floor Plan
- A-4.2 Proposed Second Floor Plan
- A-4.3 Proposed Roof Plan
- A-5.0 Proposed Elevations
- A-5.1 Proposed Elevations