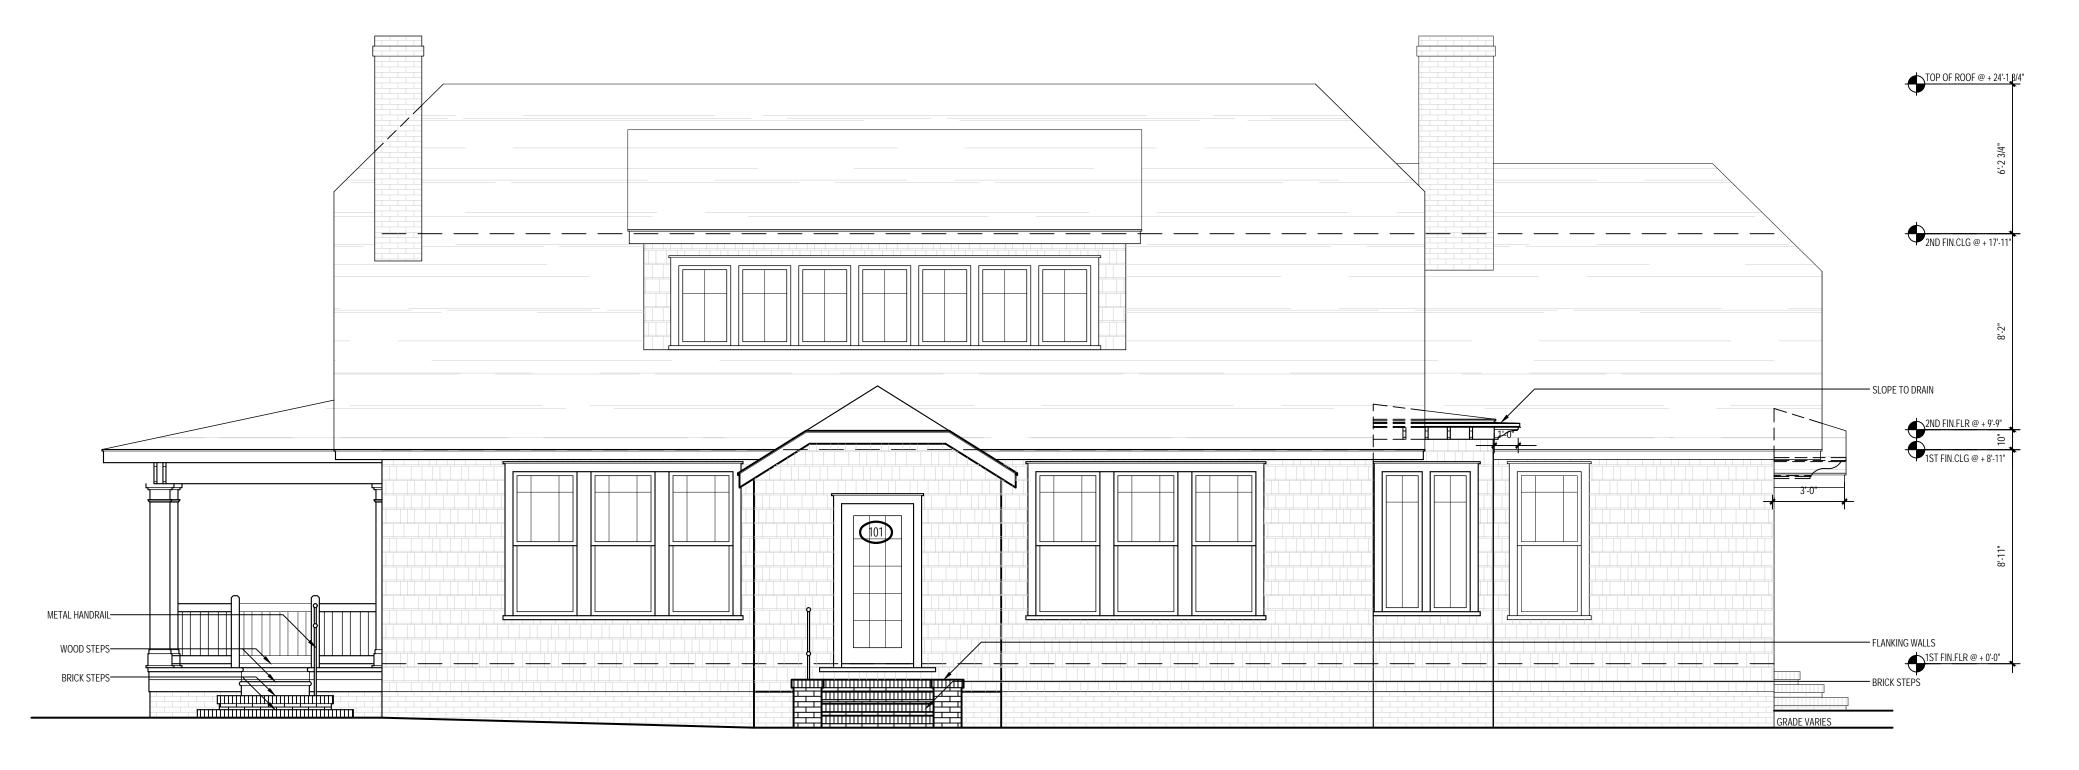

## Project

The project is the reorientation of the main entrance to Park Road, landscaping, fenestration changes and a new driveway pad. The existing right side gable end would be replaced with an entry door and brick stairs, the rear window widened to a casement window system, installation of a canopy over the left side door and shifting the existing front door back to its original location with a new window. Window sash kit replacements are noted on the elevations.