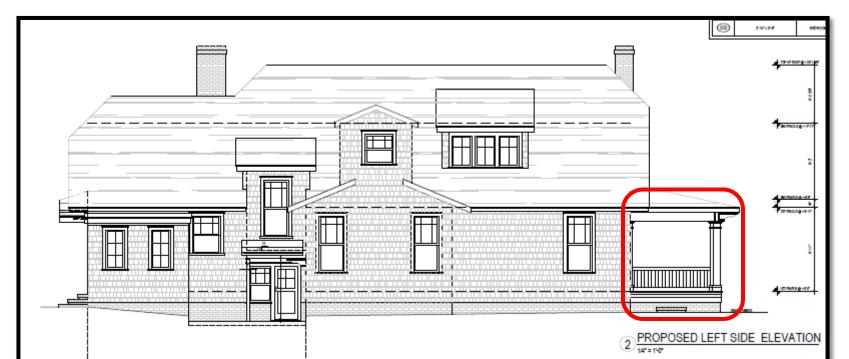

## Project

The project is the reorientation of the main entrance to Park Road, landscaping, fenestration changes and a new driveway pad. The existing right side gable end would be replaced with an entry door and brick stairs, the rear window widened to a casement window system, installation of a canopy over the left side door and shifting the existing front door back to its original location with a new window. Window sash kit replacements are noted on the elevations.

## Design Guidelines - Porches, page 6.14

- 1. Include a porch in the design of new residential construction when the majority of surrounding existing houses also contains a porch.
- 2. Design new porches to complement the size, proportion, placement and rhythm of existing historic porches within its context.
- 3. Ensure that the new porch is compatible with the overall architectural vocabulary/style of the new building.
- 4. Porches shall have a minimum depth of 8 feet.

5. Substitute materials are not allowed for front porch floors. Frame porches shall have tongue and groove floors laid perpendicular to front elevation of house.