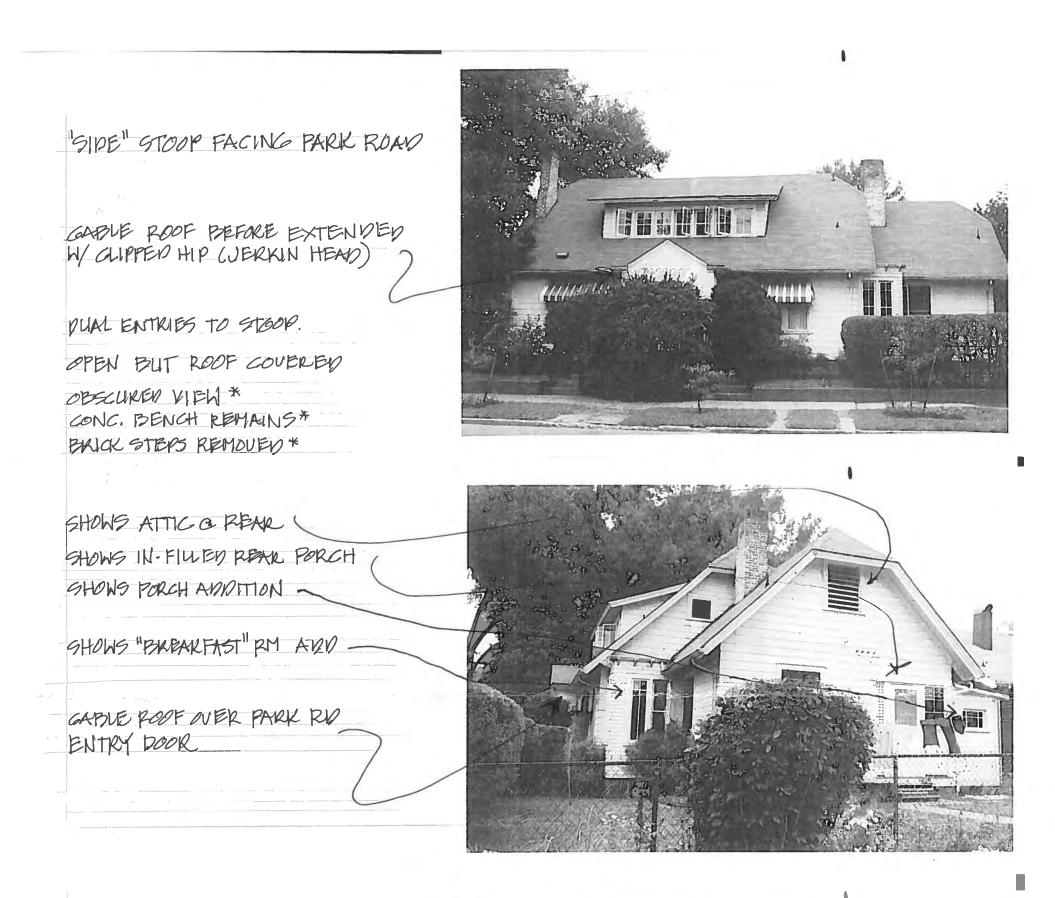

Bracketed side gable with front gabled porch with

"FRONT" PORCH PACING HORTHINGTON SHOWS SYMMETRICALLY PLACED COLUMNS FULL FRONT BALLISTRADE INSET SIDE STEPS (CLEPT-WEST)

## CIRCA 1986 PHOTOS (EXTERIOR) ~ 831 E. WORTHINGTON DIL WORTH NATIONAL REGISTER NOMINATION