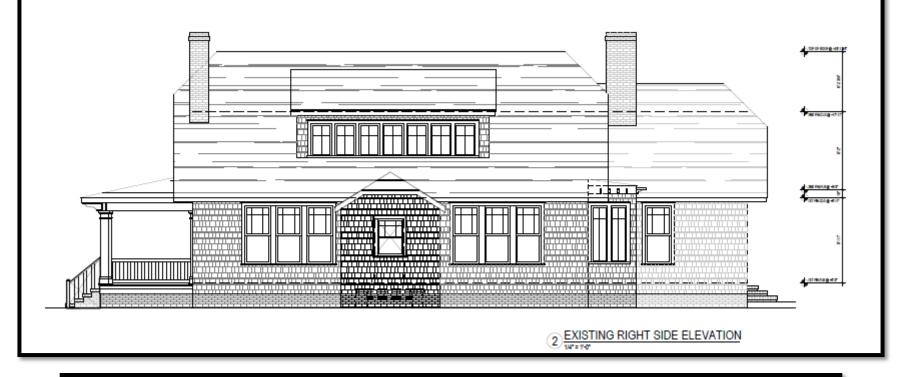

### **Existing Conditions**

The existing structure is a one Bungalow designed by William H. Peeps and listed as a contributing structure in the Dilworth National Register of Historic Places. Architectural features include a "blend of styles including Four Square massing, and clipped gable end toward street. Full width façade porch, side shed dormers. House was reoriented from Worthington to Park. ca 1915." Vehicular access is along Park Road, adjacent to an alley easement.

## Project

The project is the reorientation of the main entrance to Park Road, landscaping, fenestration changes and a new driveway pad. The existing right side gable end would be replaced with an entry door and brick stairs, the rear window widened to a casement window system, installation of a canopy over the left side door and shifting the existing front door back to its original location with a new window. Window sash kit replacements are noted on the elevations.