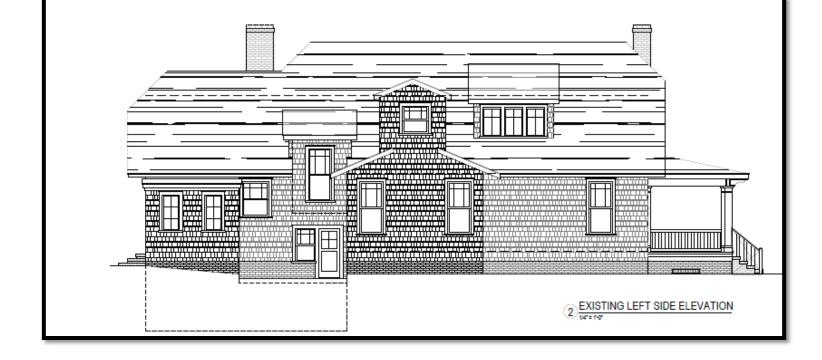

### **Existing Conditions**

The existing structure is a one Bungalow designed by William H. Peeps and listed as a contributing structure in the Dilworth National Register of Historic Places. Architectural features include a "blend of styles including Four Square massing, and clipped gable end toward street. Full width façade porch, side shed dormers. House was reoriented from Worthington to Park. ca 1915." Vehicular access is along Park Road, adjacent to an alley easement.

## Project

The project is the reorientation of the main entrance to Park Road, landscaping, fenestration changes and a new driveway pad. The existing right side gable end would be replaced with an entry door and brick stairs, the rear window widened to a casement window system, installation of a canopy over the left side door and shifting the existing front door back to its original location with a new window. Window sash kit replacements are noted on the elevations.