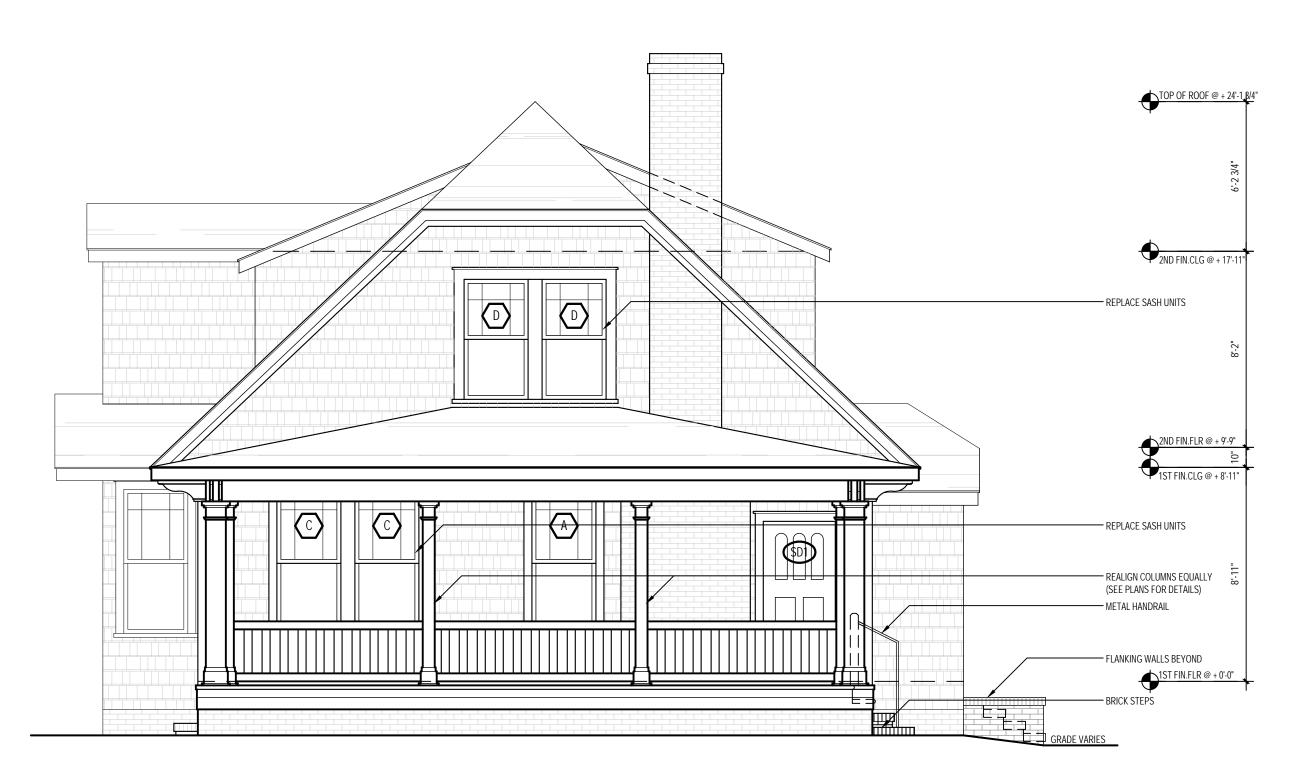

## Project

The project is the reorientation of the main entrance to Park Road, landscaping, fenestration changes and a new driveway pad. The existing right side gable end would be replaced with an entry door and brick stairs, the rear window widened to a casement window system, installation of a canopy over the left side door and shifting the existing front door back to its original location with a new window. Window sash kit replacements are noted on the elevations.

## Design Guidelines – Replacement Windows, page 4.14

- 13. Maintain the original size and shape of windows.
- 14. Match window replacements to the height and width of the original openings.
- 18. Give depth and profile to windows by using true divided lights, or three-part simulated divided lights with integral spacer bars and interior and exterior fixed muntins. Small variations such as the width and depth of the muntin and sash may be permitted if those variations do not significantly impact the historic characteristics of the window design. Clip-in/false muntins, flat muntins and removable external grilles are not allowed.
- 19. Replace a wood window with a wood window when possible. Wood-resin composite, aluminum clad wood, or fiberglass windows that meet these guidelines may be considered on a case by-case basis. Requests for vinyl windows must be reviewed by the full Historic District Commission.

## Design Guidelines - Porches, page 6.14

- 1. Include a porch in the design of new residential construction when the majority of surrounding existing houses also contains a porch.
- 2. Design new porches to complement the size, proportion, placement and rhythm of existing historic porches within its context.
- 3. Ensure that the new porch is compatible with the overall architectural vocabulary/style of the new building.
- 4. Porches shall have a minimum depth of 8 feet.

5. Substitute materials are not allowed for front porch floors. Frame porches shall have tongue and groove floors laid perpendicular to front elevation of house.