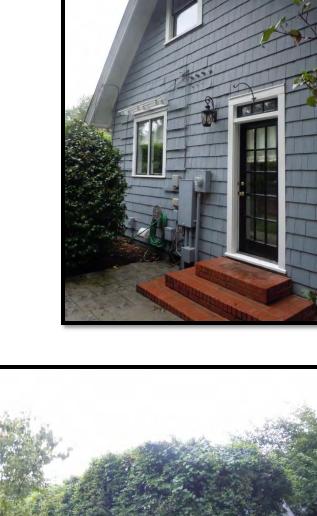

## Project

The project is the reorientation of the main entrance to Park Road, landscaping, fenestration changes and a new driveway pad. The existing right side gable end would be replaced with an entry door and brick stairs, the rear window widened to a casement window system, installation of a canopy over the left side door and shifting the existing front door back to its original location with a new window. Window sash kit replacements are noted on the elevations.