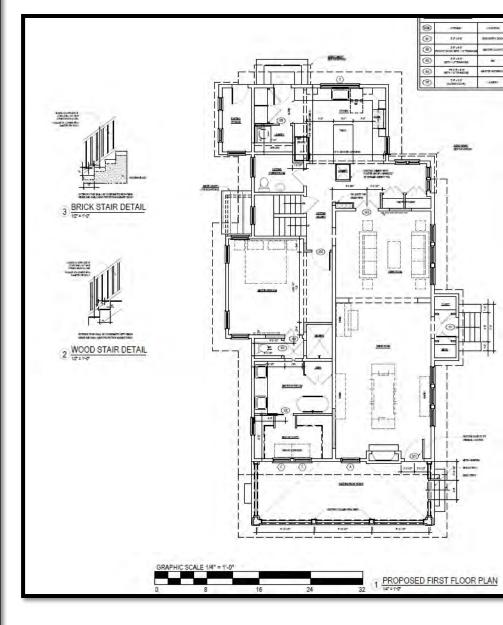

## Project

The project is the reorientation of the main entrance to Park Road, landscaping, fenestration changes and a new driveway pad. The existing right side gable end would be replaced with an entry door and brick stairs, the rear window widened to a casement window system, installation of a canopy over the left side door and shifting the existing front door back to its original location with a new window. Window sash kit replacements are noted on the elevations.

## INDEX OF DRAWINGS

- A-0.0 Cover Sheet
- A-1.0 Existing and Proposed Site Plans
- A-2.0 Existing Basement/Foundation Plan
- A-2.1 Existing First Floor Plan
- A-2.2 Existing Second Floor Plan
- A-2.3 Existing Roof Plan
- A-3.0 Existing Elevations
- A-3.1 Existing Elevations
- A-4.0 Proposed Basement/Foundation Plan(no change)
- A-4.1 Proposed First Floor Plan
- A-4.2 Proposed Second Floor Plan
- A-4.3 Proposed Roof Plan
- A-5.0 Proposed Elevations
- A-5.1 Proposed Elevations