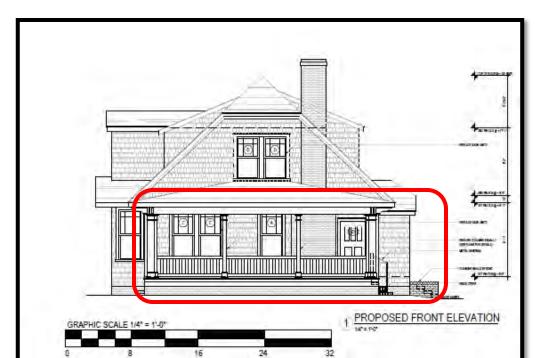

## Project

The project is the reorientation of the main entrance to Park Road, landscaping, fenestration changes and a new driveway pad. The existing right side gable end would be replaced with an entry door and brick stairs, the rear window widened to a casement window system, installation of a canopy over the left side door and shifting the existing front door back to its original location with a new window. Window sash kit replacements are noted on the elevations.

## Design Guidelines - Porches, page 6.14

- 1. Include a porch in the design of new residential construction when the majority of surrounding existing houses also contains a porch.
- 2. Design new porches to complement the size, proportion, placement and rhythm of existing historic porches within its context.
- 3. Ensure that the new porch is compatible with the overall architectural vocabulary/style of the new building.
- 4. Porches shall have a minimum depth of 8 feet.

5. Substitute materials are not allowed for front porch floors. Frame porches shall have tongue and groove floors laid perpendicular to front elevation of house.