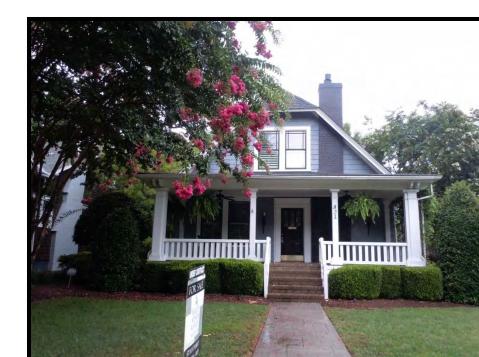

### **Existing Conditions**

The existing structure is a one Bungalow designed by William H. Peeps and listed as a contributing structure in the Dilworth National Register of Historic Places. Architectural features include a "blend of styles including Four Square massing, and clipped gable end toward street. Full width façade porch, side shed dormers. House was reoriented from Worthington to Park. ca 1915." Vehicular access is along Park Road, adjacent to an alley easement.

Bracketed side gable with front gabled porch with

"FRONT" PORCH PACING HORTHINGTON SHOWS SYMMETRICALLY PLACED COLUMNS FULL FRONT BALLISTRADE INSET SIDE STEPS (CLEPT-WEST)

## CIRCA 1986 PHOTOS (EXTERIOR) ~ 831 E. WORTHINGTON DIL WORTH NATIONAL REGISTER NOMINATION