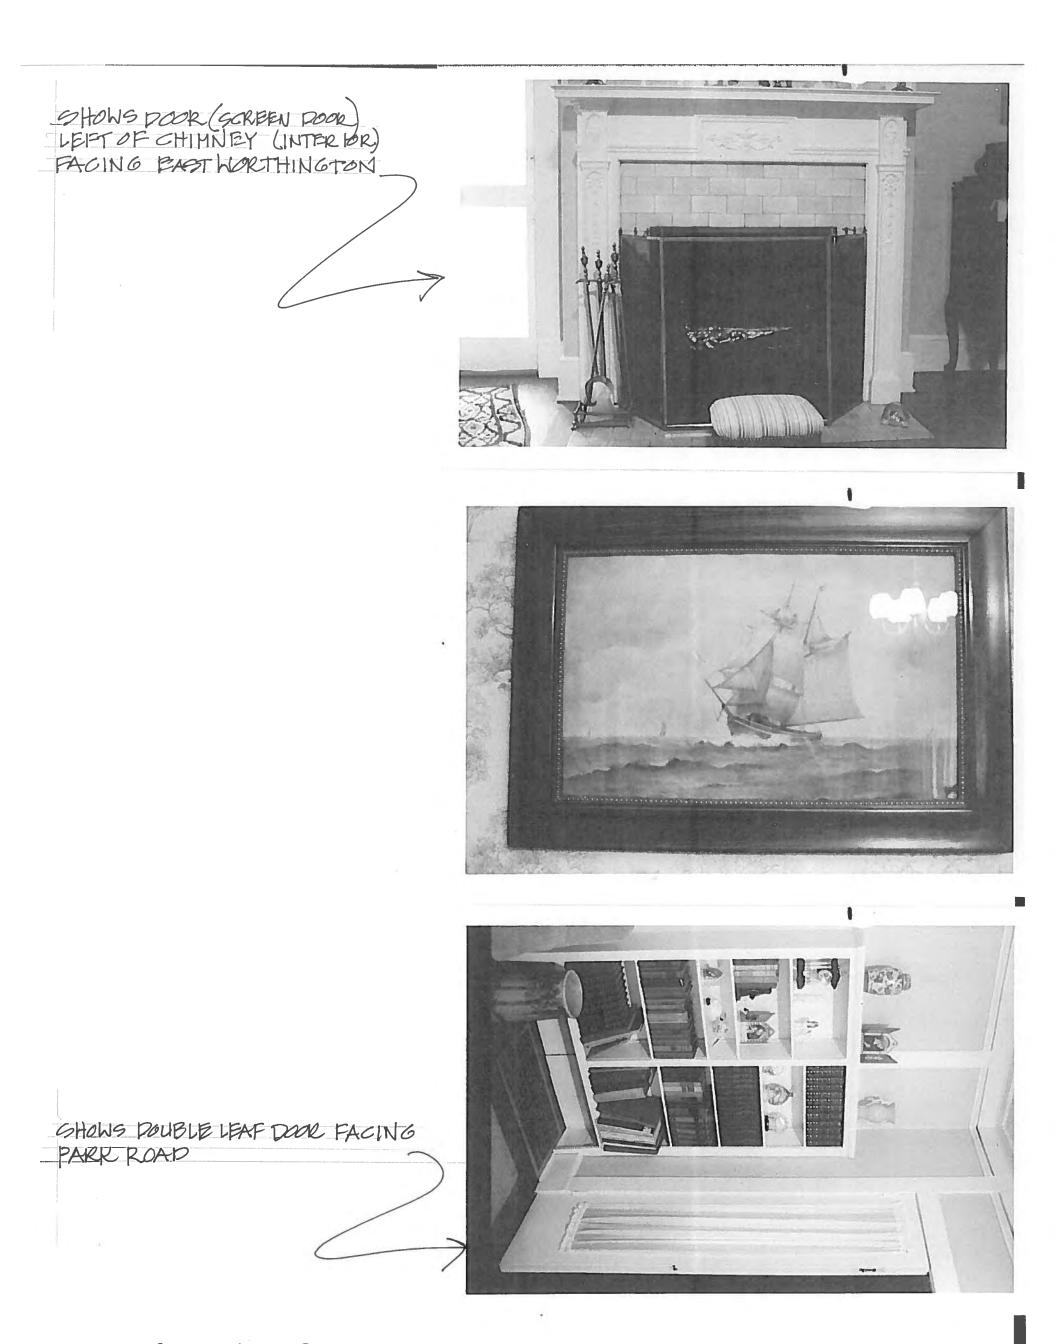

## CIRCA 1986 PHOTOS (INTERLOR) - 831 F. WORTHINGTON DILWORTH NATIONAL REGISTER NOMINATION