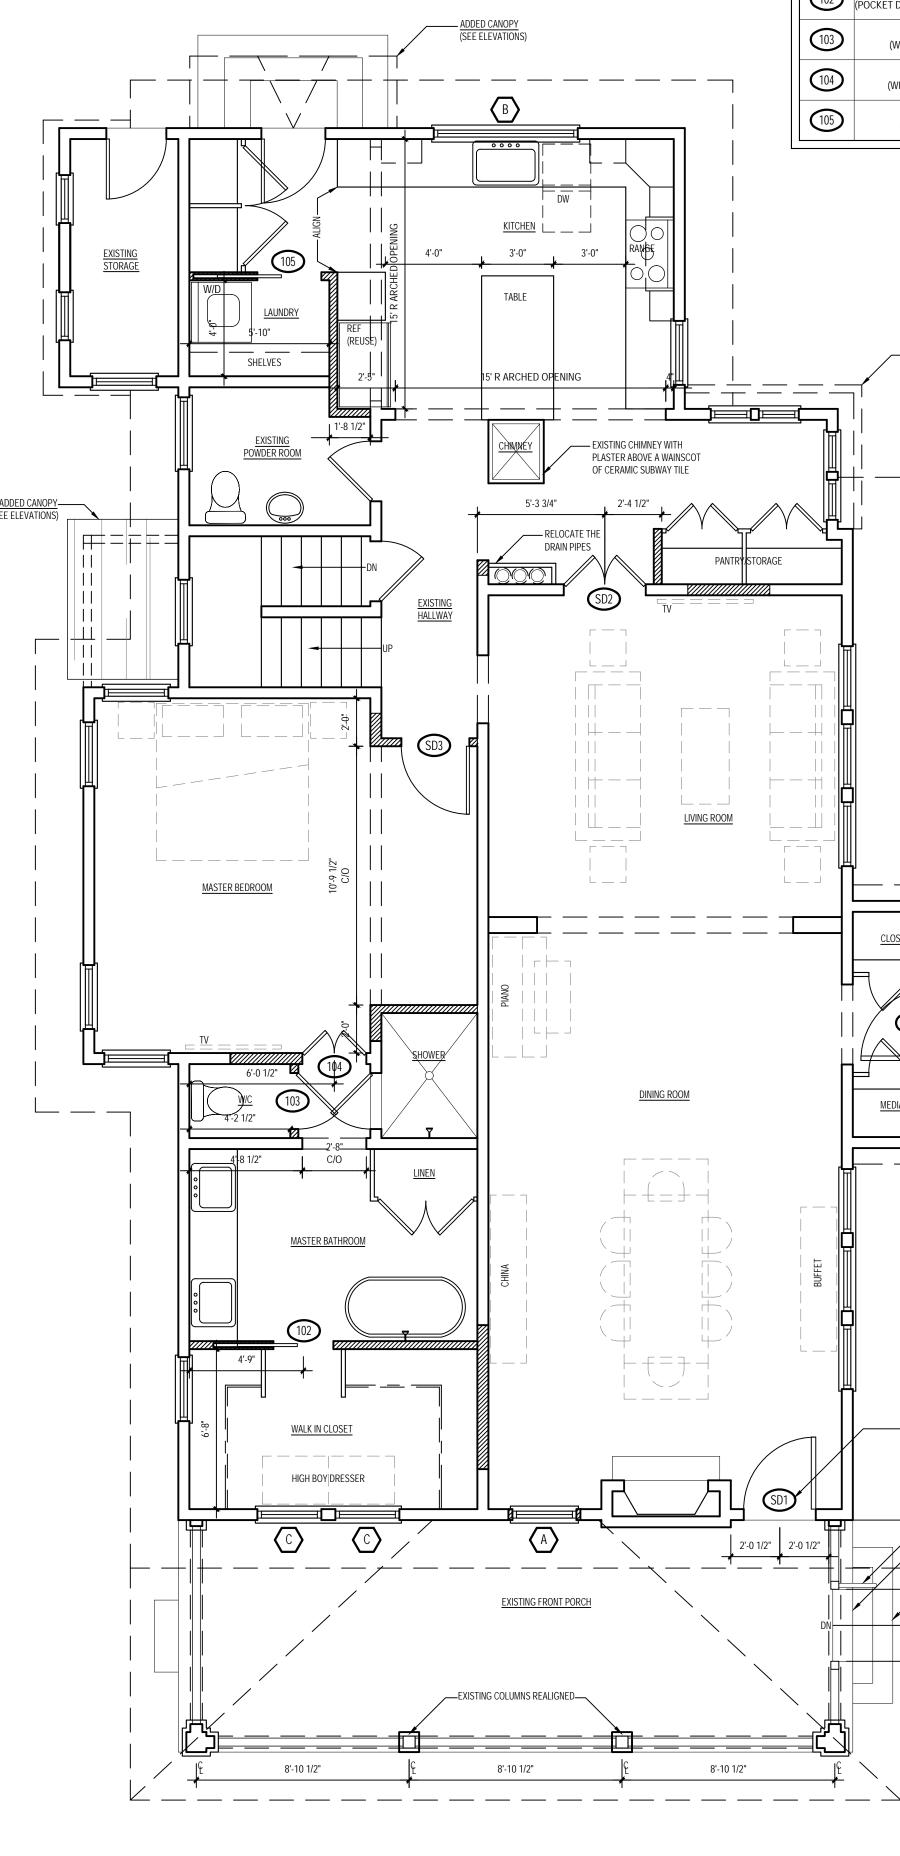

## Project

The project is the reorientation of the main entrance to Park Road, landscaping, fenestration changes and a new driveway pad. The existing right side gable end would be replaced with an entry door and brick stairs, the rear window widened to a casement window system, installation of a canopy over the left side door and shifting the existing front door back to its original location with a new window. Window sash kit replacements are noted on the elevations.

## INDEX OF DRAWINGS

- A-0.0 Cover Sheet
- A-1.0 Existing and Proposed Site Plans
- A-2.0 Existing Basement/Foundation Plan
- A-2.1 Existing First Floor Plan
- A-2.2 Existing Second Floor Plan
- A-2.3 Existing Roof Plan
- A-3.0 Existing Elevations
- A-3.1 Existing Elevations
- A-4.0 Proposed Basement/Foundation Plan(no change)
- A-4.1 Proposed First Floor Plan
- A-4.2 Proposed Second Floor Plan
- A-4.3 Proposed Roof Plan
- A-5.0 Proposed Elevations
- A-5.1 Proposed Elevations