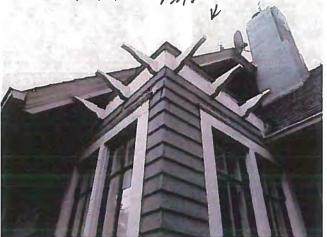

### **Existing Conditions**

The existing structure is a one Bungalow designed by William H. Peeps and listed as a contributing structure in the Dilworth National Register of Historic Places. Architectural features include a "blend of styles including Four Square massing, and clipped gable end toward street. Full width façade porch, side shed dormers. House was reoriented from Worthington to Park. ca 1915." Vehicular access is along Park Road, adjacent to an alley easement.

## Project

The project is the reorientation of the main entrance to Park Road, landscaping, fenestration changes and a new driveway pad. The existing right side gable end would be replaced with an entry door and brick stairs, the rear window widened to a casement window system, installation of a canopy over the left side door and shifting the existing front door back to its original location with a new window. Window sash kit replacements are noted on the elevations.