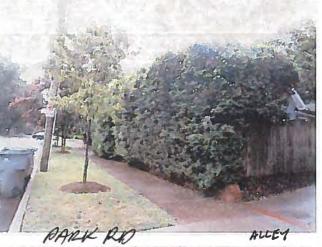

### **Existing Conditions**

The existing structure is a one Bungalow designed by William H. Peeps and listed as a contributing structure in the Dilworth National Register of Historic Places. Architectural features include a "blend of styles including Four Square massing, and clipped gable end toward street. Full width façade porch, side shed dormers. House was reoriented from Worthington to Park. ca 1915." Vehicular access is along Park Road, adjacent to an alley easement.

4 ING @ 17 N. MCDOWEN 1912 @ 902 F. WORTHINGTON 1916 C BOZE WORTHINGTON 1917 CC - ANCHITECT - PEEPS 1915 # EN - 223 AVONDALE 1918 1810 AVONDALE 1921 1826 AVONDALE 1933 1951 11 11 Y PEOPS 1952 www.hp × V North C × V B www.ht × V North L × with facade gable re 1826 timbered, ca. 1920. . High hip roof, engaged two-tiered porch, and hip rojecting entry divides the porches. Garage. ca. e, gable dormer and gabled porch on posts had pirs. tect). 13, frame/shingled. Blend of styles, massing, and clipped gable end toward street. IN 1929) & ADDINESS WAS 1810 -50- \*CHANGED IN 1933 1826 CHB Approval No. 1024-0018 erlor toric Places Form 62 Item number Page le shed dormers. House was reoriented from ca. 1915. Gable front with triangular bracketing, side gabled " arrangement of the shingles, and eugaged porch on and very short square posts. ca. 1925. ly pyramidal hip roof, gabled dormer with pair of t projecting bay and bracketed hood over entry. ca.