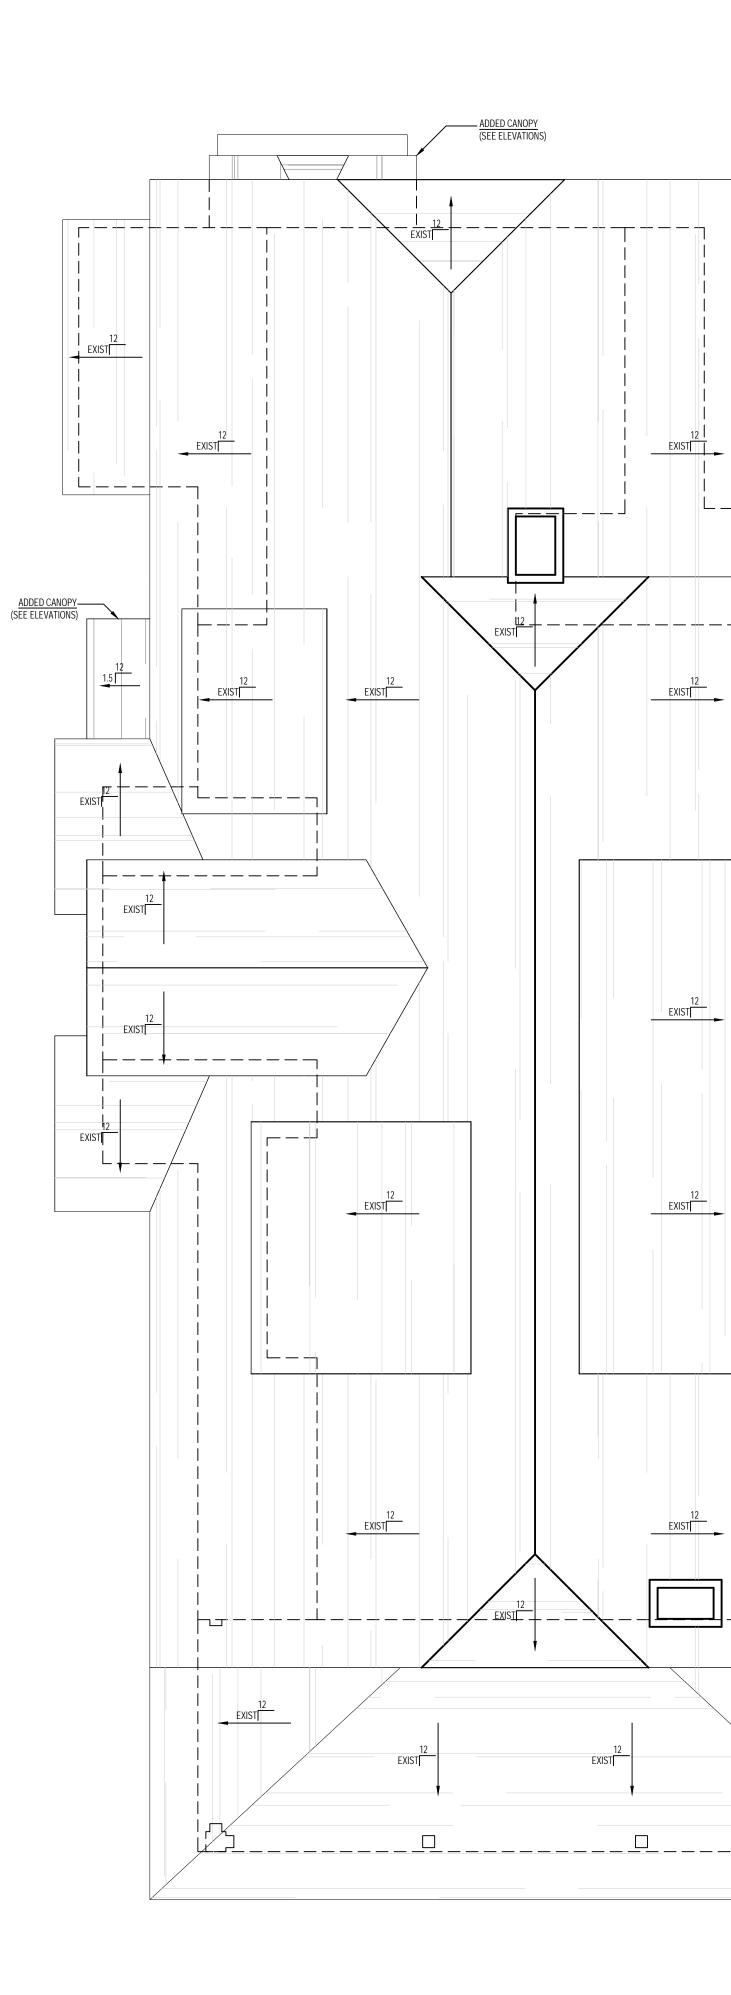

## INDEX OF DRAWINGS

- A-0.0 Cover Sheet
- A-1.0 Existing and Proposed Site Plans
- A-2.0 Existing Basement/Foundation Plan
- A-2.1 Existing First Floor Plan
- A-2.2 Existing Second Floor Plan
- A-2.3 Existing Roof Plan
- A-3.0 Existing Elevations
- A-3.1 Existing Elevations
- A-4.0 Proposed Basement/Foundation Plan(no change)
- A-4.1 Proposed First Floor Plan
- A-4.2 Proposed Second Floor Plan
- A-4.3 Proposed Roof Plan
- A-5.0 Proposed Elevations
- A-5.1 Proposed Elevations