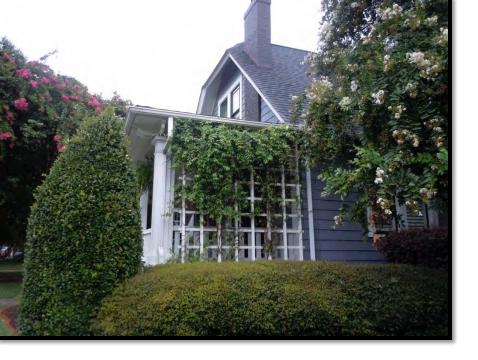

### **Existing Conditions**

The existing structure is a one Bungalow designed by William H. Peeps and listed as a contributing structure in the Dilworth National Register of Historic Places. Architectural features include a "blend of styles including Four Square massing, and clipped gable end toward street. Full width façade porch, side shed dormers. House was reoriented from Worthington to Park. ca 1915." Vehicular access is along Park Road, adjacent to an alley easement.

## Project

The project is the reorientation of the main entrance to Park Road, landscaping, fenestration changes and a new driveway pad. The existing right side gable end would be replaced with an entry door and brick stairs, the rear window widened to a casement window system, installation of a canopy over the left side door and shifting the existing front door back to its original location with a new window. Window sash kit replacements are noted on the elevations.