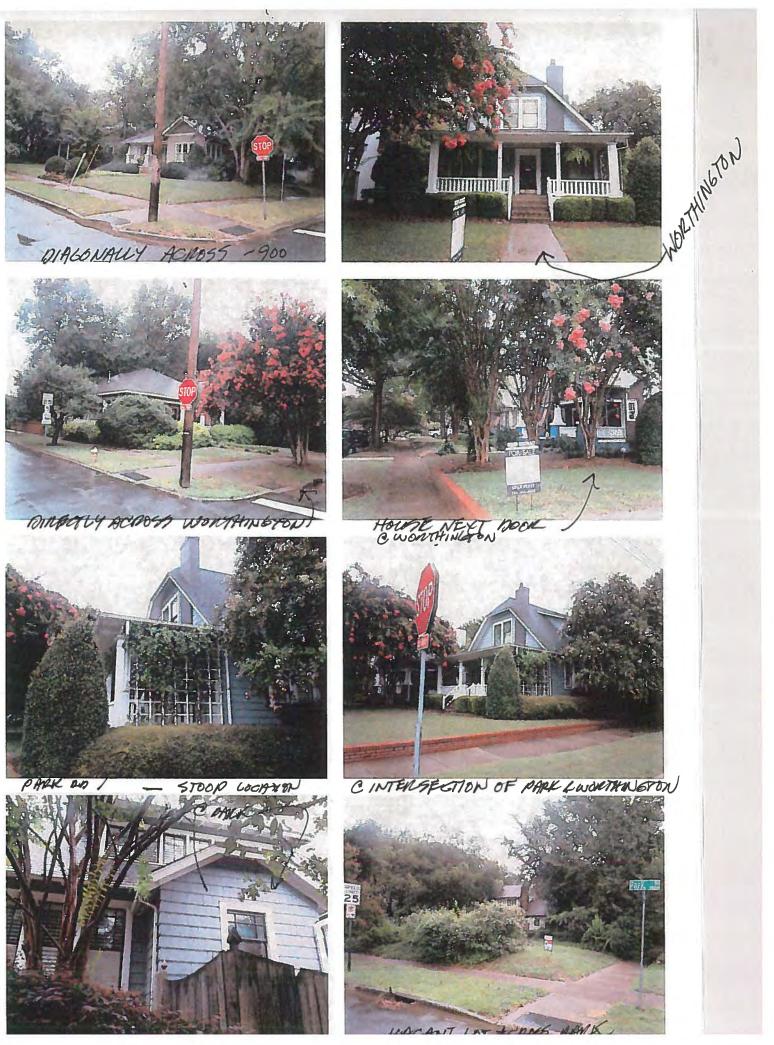

Bracketed side gable with front gabled porch with

"FRONT" PORCH PACING HORTHINGTON SHOWS SYMMETRICALLY PLACED COLUMNS FULL FRONT BALLISTRADE INSET SIDE STEPS (CLEPT-WEST)

## CIRCA 1986 PHOTOS (EXTERIOR) ~ 831 E. WORTHINGTON DIL WORTH NATIONAL REGISTER NOMINATION