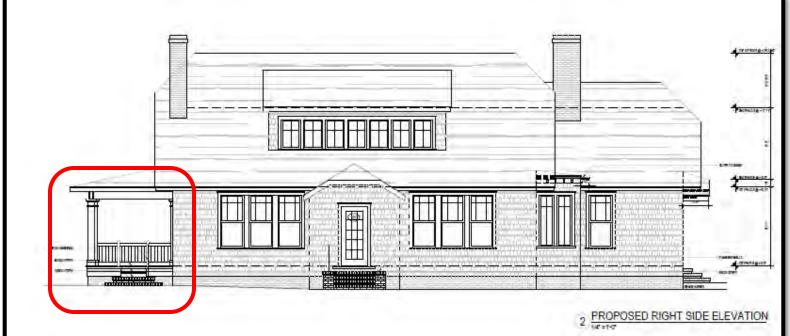

## Project

The project is the reorientation of the main entrance to Park Road, landscaping, fenestration changes and a new driveway pad. The existing right side gable end would be replaced with an entry door and brick stairs, the rear window widened to a casement window system, installation of a canopy over the left side door and shifting the existing front door back to its original location with a new window. Window sash kit replacements are noted on the elevations.

## Design Guidelines - Porches, page 6.14

- 1. Include a porch in the design of new residential construction when the majority of surrounding existing houses also contains a porch.
- 2. Design new porches to complement the size, proportion, placement and rhythm of existing historic porches within its context.
- 3. Ensure that the new porch is compatible with the overall architectural vocabulary/style of the new building.
- 4. Porches shall have a minimum depth of 8 feet.

5. Substitute materials are not allowed for front porch floors. Frame porches shall have tongue and groove floors laid perpendicular to front elevation of house.