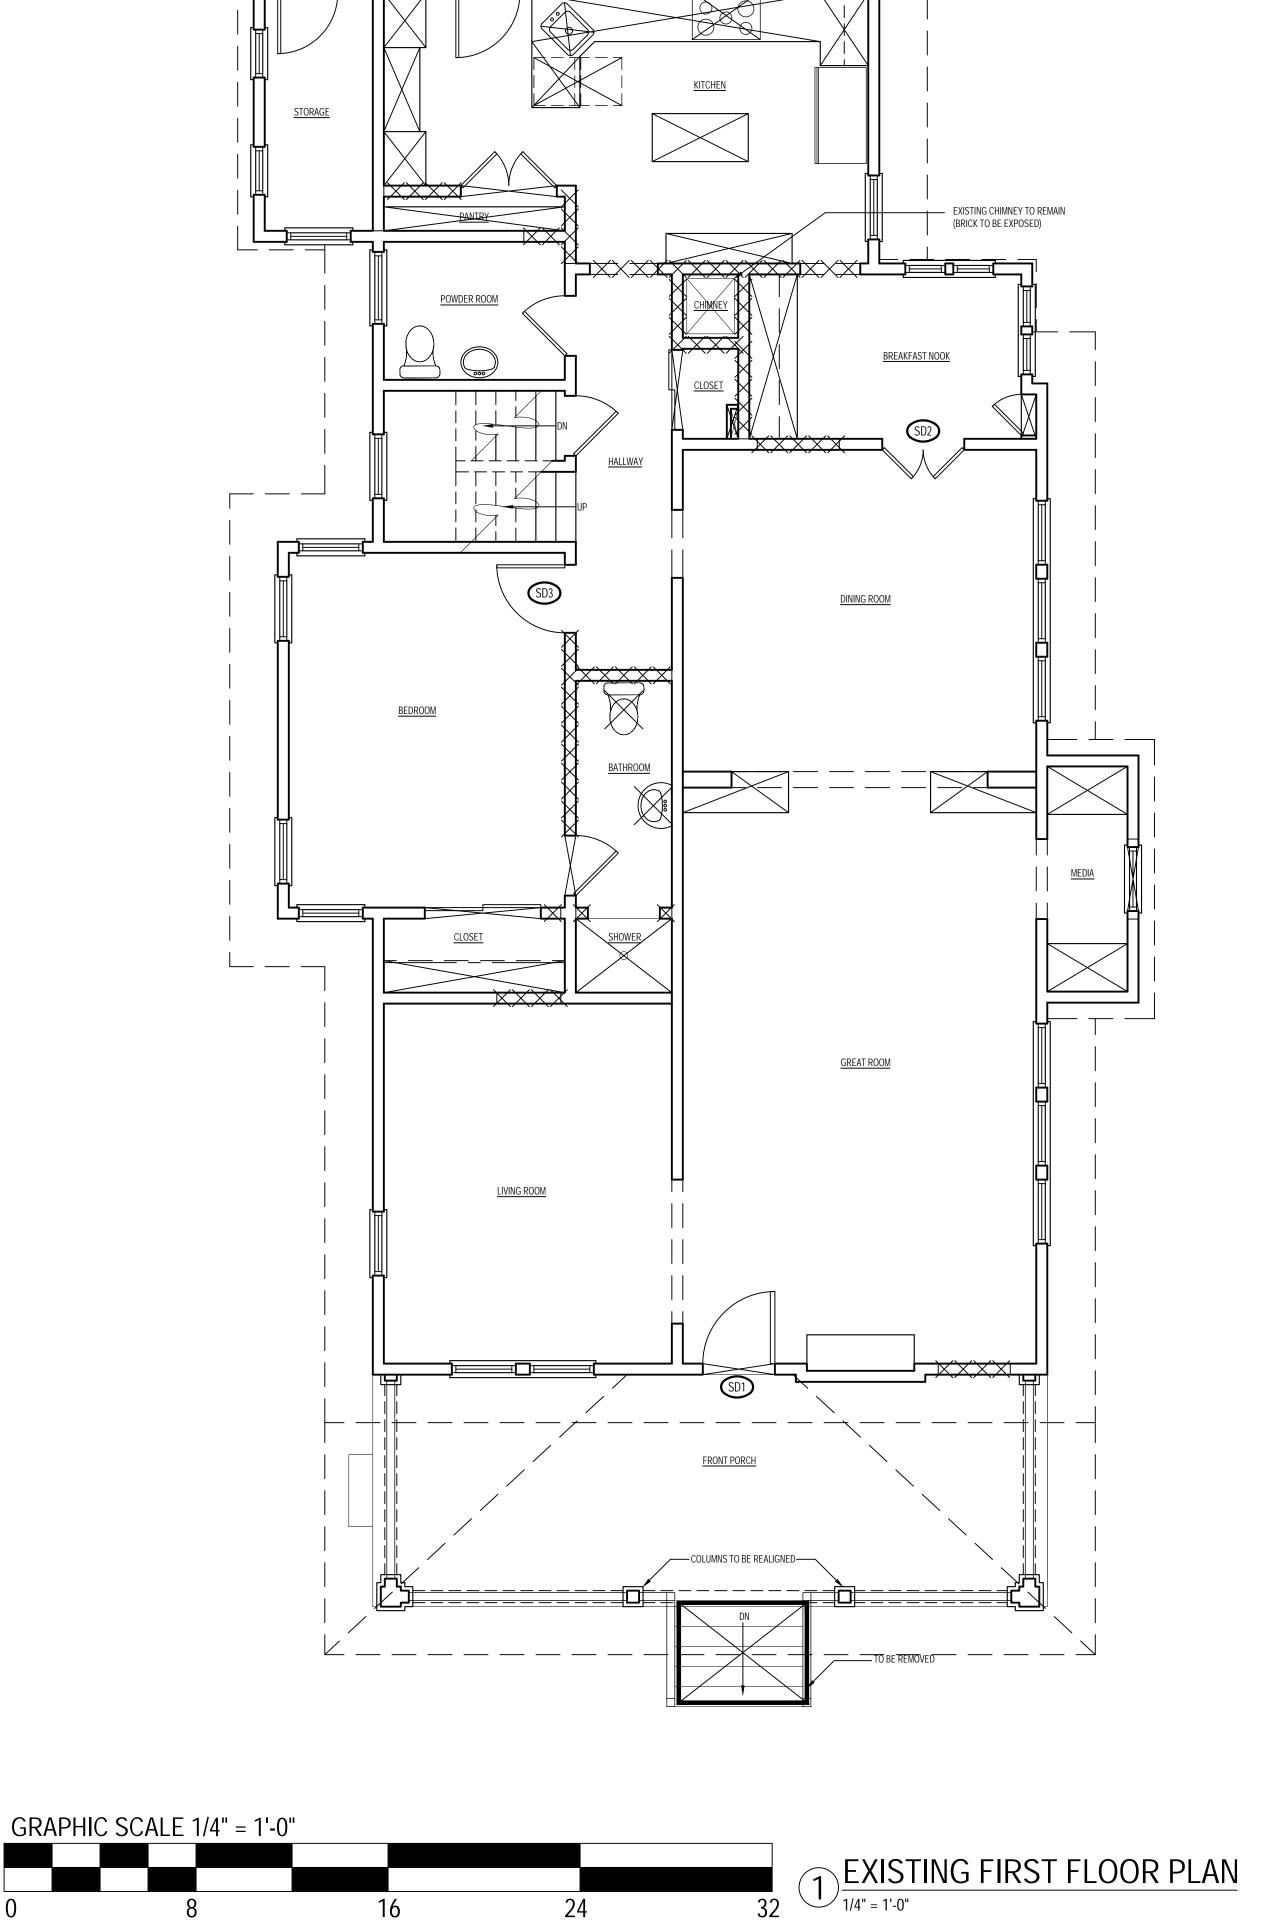

### **Existing Conditions**

The existing structure is a one Bungalow designed by William H. Peeps and listed as a contributing structure in the Dilworth National Register of Historic Places. Architectural features include a "blend of styles including Four Square massing, and clipped gable end toward street. Full width façade porch, side shed dormers. House was reoriented from Worthington to Park. ca 1915." Vehicular access is along Park Road, adjacent to an alley easement.

## Project

The project is the reorientation of the main entrance to Park Road, landscaping, fenestration changes and a new driveway pad. The existing right side gable end would be replaced with an entry door and brick stairs, the rear window widened to a casement window system, installation of a canopy over the left side door and shifting the existing front door back to its original location with a new window. Window sash kit replacements are noted on the elevations.

## Charlotte Historic District Commission Case 2017-759 HISTORIC DISTRICT: DILWORTH PORCH CHANGES

L'MEAKENST WINDOWS

Formen STOOP C RARK ROAD,

BINING WINDOWS J

BREAK FAST PAY T

ALCEY)

Marrier 760 M. BATH INFILLED CLO. NOOF MANSED TO MAKE M. CLOSET Door etiscompo POPCOT EVITORUOSIO REWORKEN INTO MASTER 6810-Gonzt Room Altches Living Room Dhing Room ASTERTAN NEWER WHILIEN AS ANTE ROOM 400 7 POMEMILIANS DAM NINOTAD/ \$170,000 PLAN OF FIRST FLOOR Mars atmouted (TITLE BLOCK NOT IN PHOTO) PRAWINGS : CHENT : PIFEAS / ANOHITECT : PREPS PREINAL & UNCC ARCHIVES ONLY THIS FLOOR PLAN IN RECORDS - NO ELEVATIONS .

## INDEX OF DRAWINGS

- A-0.0 Cover Sheet
- A-1.0 Existing and Proposed Site Plans
- A-2.0 Existing Basement/Foundation Plan
- A-2.1 Existing First Floor Plan
- A-2.2 Existing Second Floor Plan
- A-2.3 Existing Roof Plan
- A-3.0 Existing Elevations
- A-3.1 Existing Elevations
- A-4.0 Proposed Basement/Foundation Plan(no change)
- A-4.1 Proposed First Floor Plan
- A-4.2 Proposed Second Floor Plan
- A-4.3 Proposed Roof Plan
- A-5.0 Proposed Elevations
- A-5.1 Proposed Elevations