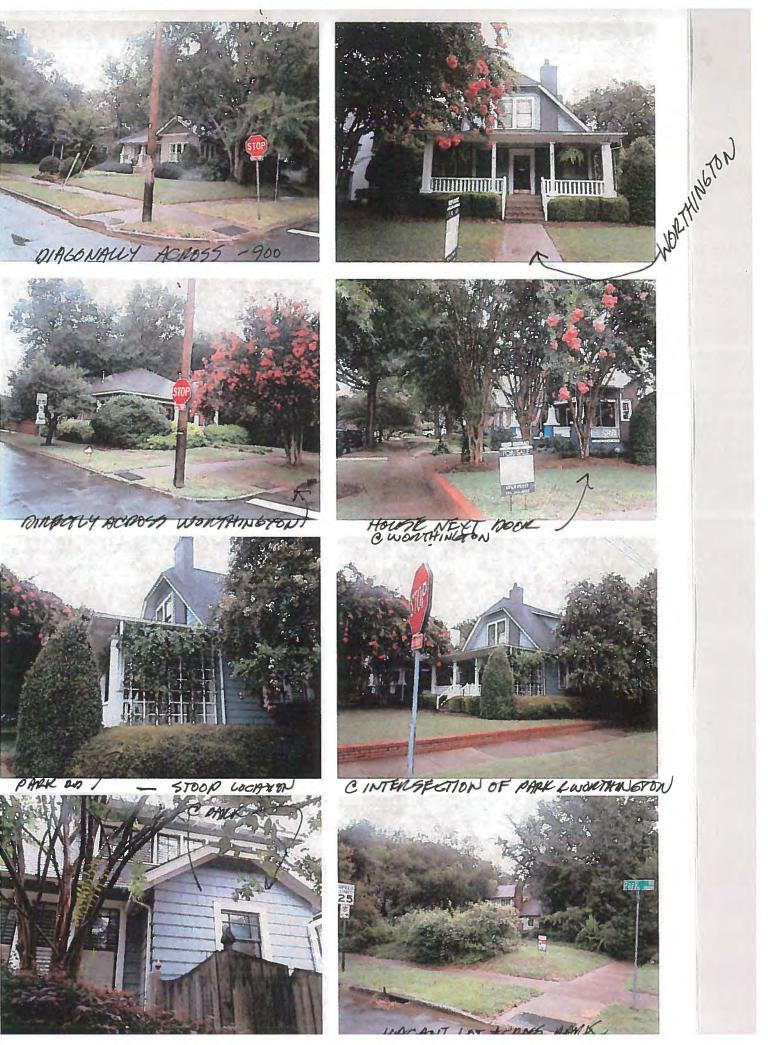

Bracketed side gable with front gabled porch with

"FRONT" PORCH PACING HORTHINGTON SHOWS SYMMETRICALLY PLACED COLUMNS FULL FRONT BALLISTRADE INSET SIDE STEPS (CLEPT-WEST)

## CIRCA 1986 PHOTOS (EXTERIOR) ~ 831 E. WORTHINGTON DIL WORTH NATIONAL REGISTER NOMINATION