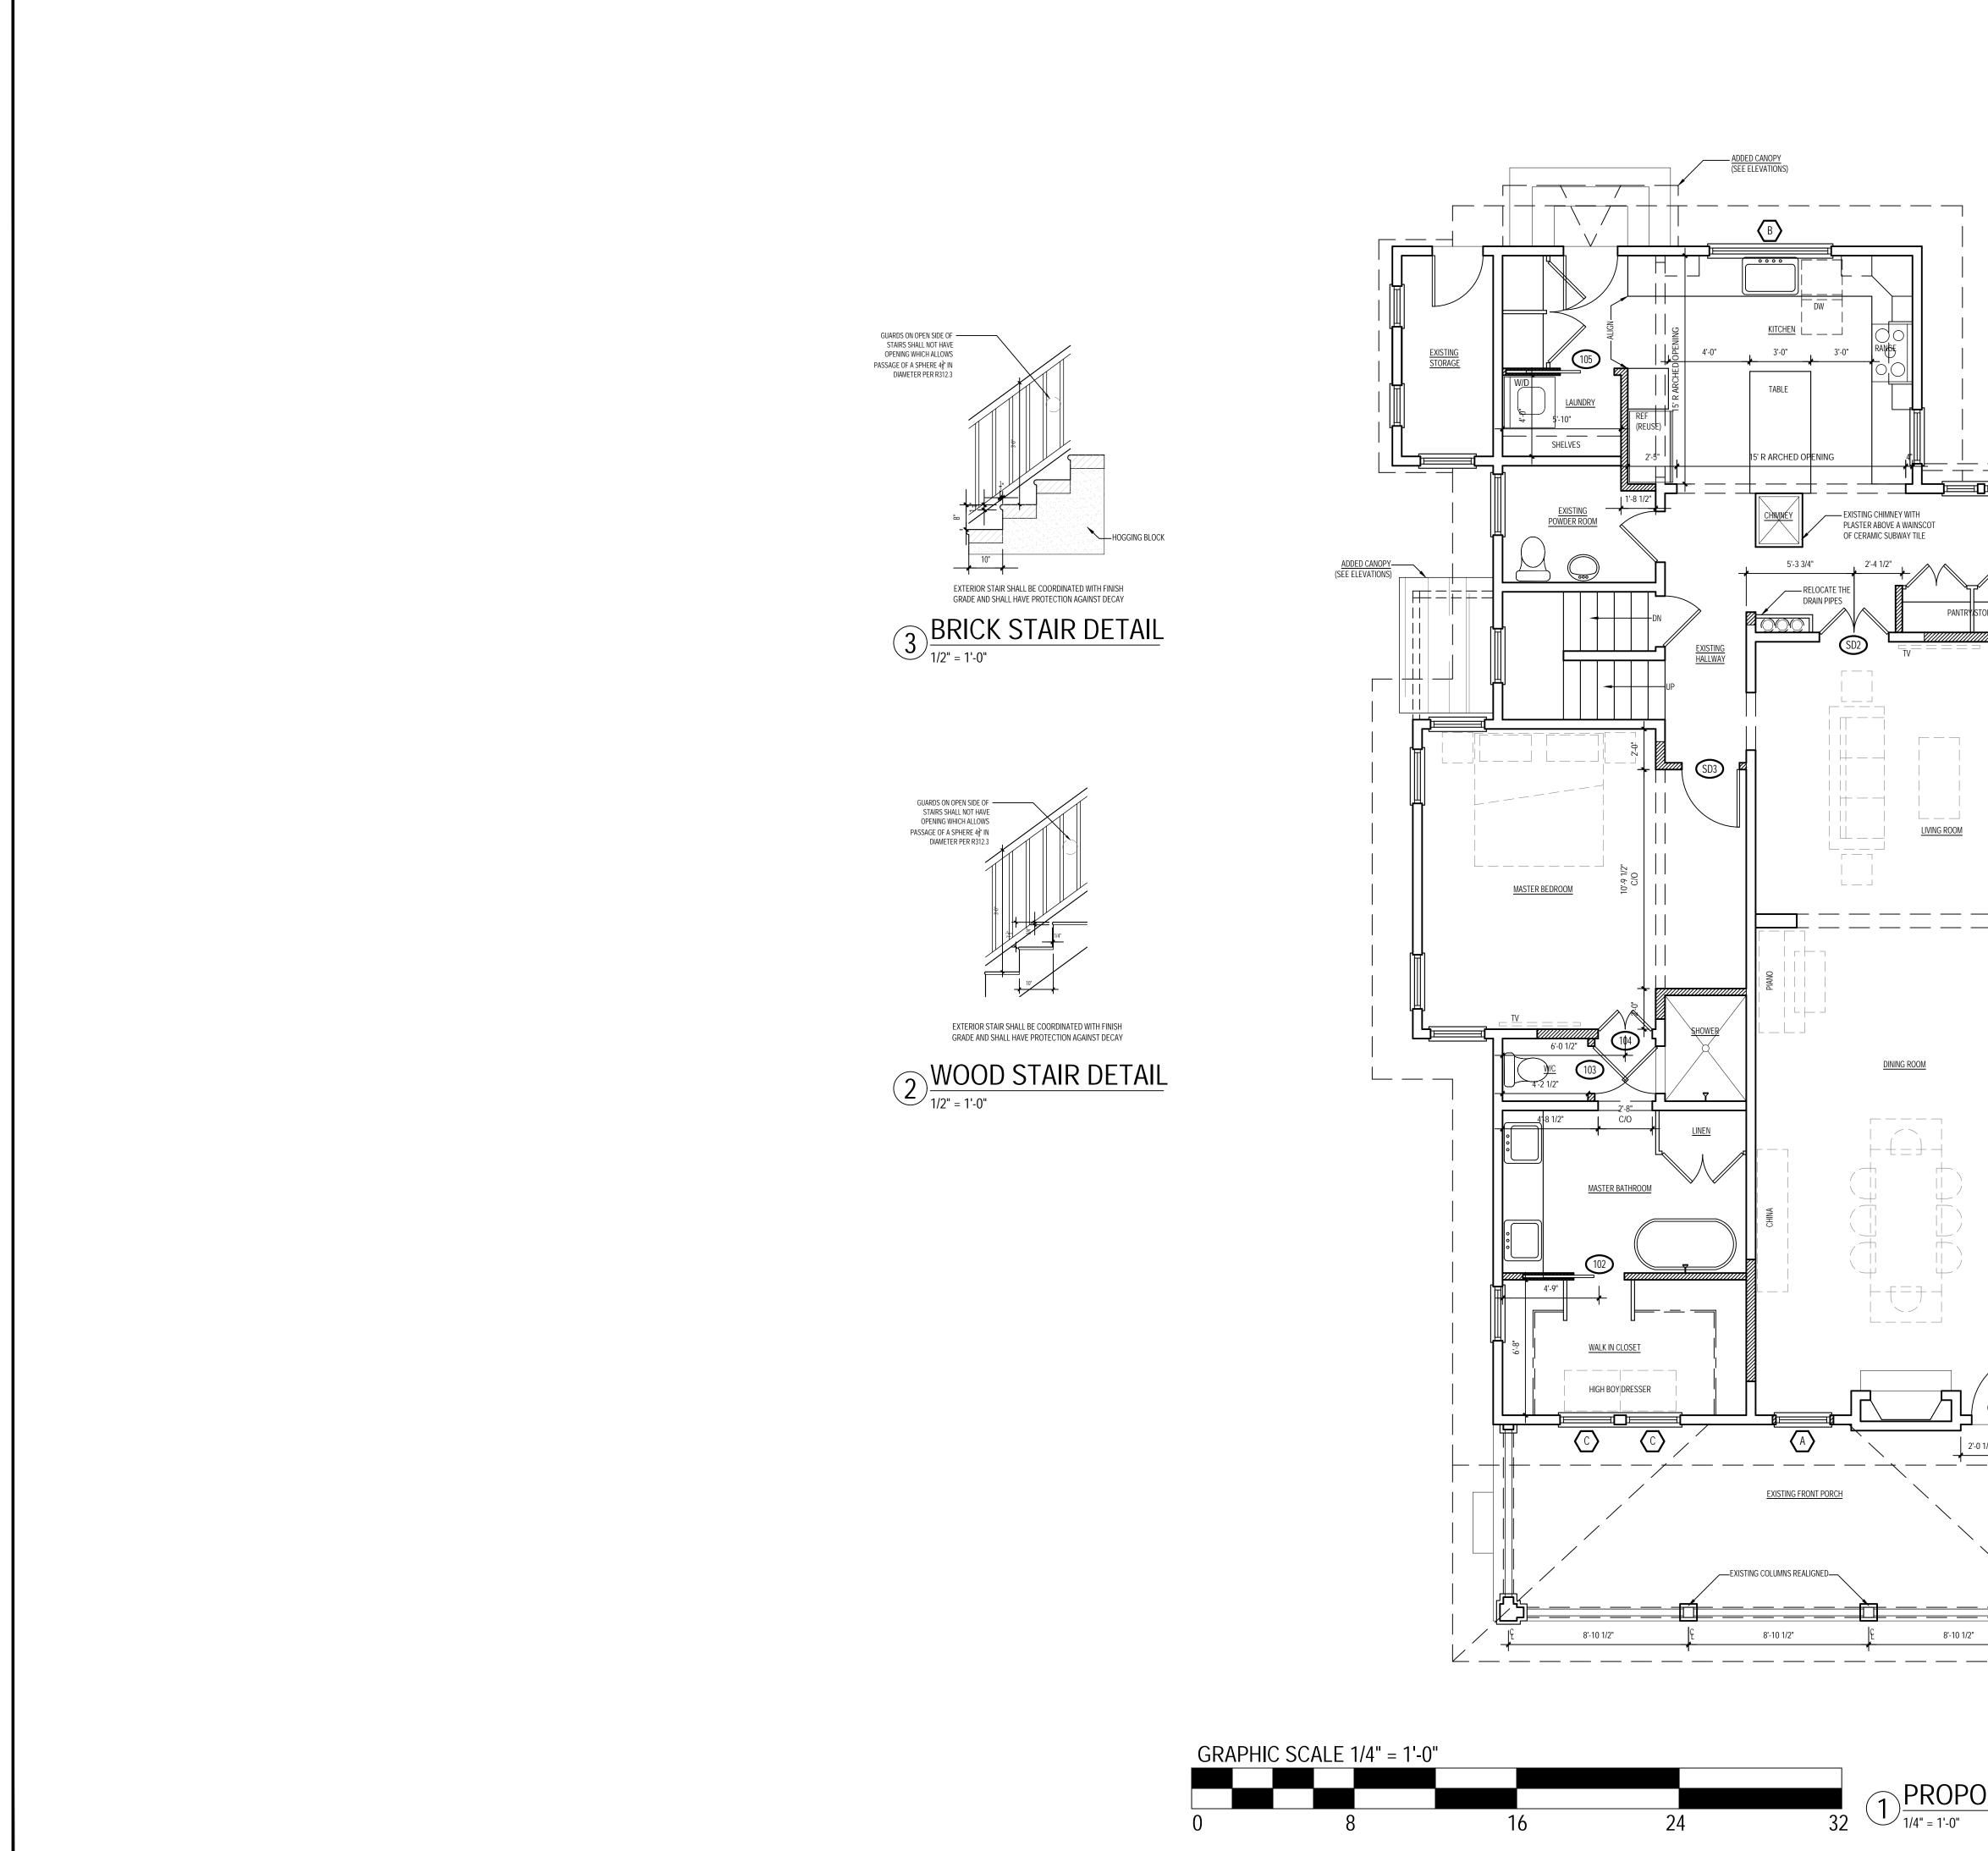

## Project

The project is the reorientation of the main entrance to Park Road, landscaping, fenestration changes and a new driveway pad. The existing right side gable end would be replaced with an entry door and brick stairs, the rear window widened to a casement window system, installation of a canopy over the left side door and shifting the existing front door back to its original location with a new window. Window sash kit replacements are noted on the elevations.

## INDEX OF DRAWINGS

- A-0.0 Cover Sheet
- A-1.0 Existing and Proposed Site Plans
- A-2.0 Existing Basement/Foundation Plan
- A-2.1 Existing First Floor Plan
- A-2.2 Existing Second Floor Plan
- A-2.3 Existing Roof Plan
- A-3.0 Existing Elevations
- A-3.1 Existing Elevations
- A-4.0 Proposed Basement/Foundation Plan(no change)
- A-4.1 Proposed First Floor Plan
- A-4.2 Proposed Second Floor Plan
- A-4.3 Proposed Roof Plan
- A-5.0 Proposed Elevations
- A-5.1 Proposed Elevations