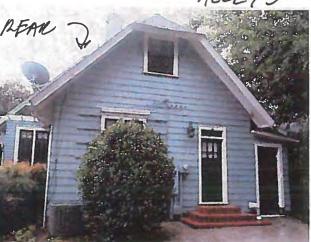

### **Existing Conditions**

The existing structure is a one Bungalow designed by William H. Peeps and listed as a contributing structure in the Dilworth National Register of Historic Places. Architectural features include a "blend of styles including Four Square massing, and clipped gable end toward street. Full width façade porch, side shed dormers. House was reoriented from Worthington to Park. ca 1915." Vehicular access is along Park Road, adjacent to an alley easement.

## Project

The project is the reorientation of the main entrance to Park Road, landscaping, fenestration changes and a new driveway pad. The existing right side gable end would be replaced with an entry door and brick stairs, the rear window widened to a casement window system, installation of a canopy over the left side door and shifting the existing front door back to its original location with a new window. Window sash kit replacements are noted on the elevations.

## CIRCA 1986 PHOTOS (EXTERIOR) ~ 831 E. WORTHINGTON DIL WORTH NATIONAL REGISTER NOMINATION