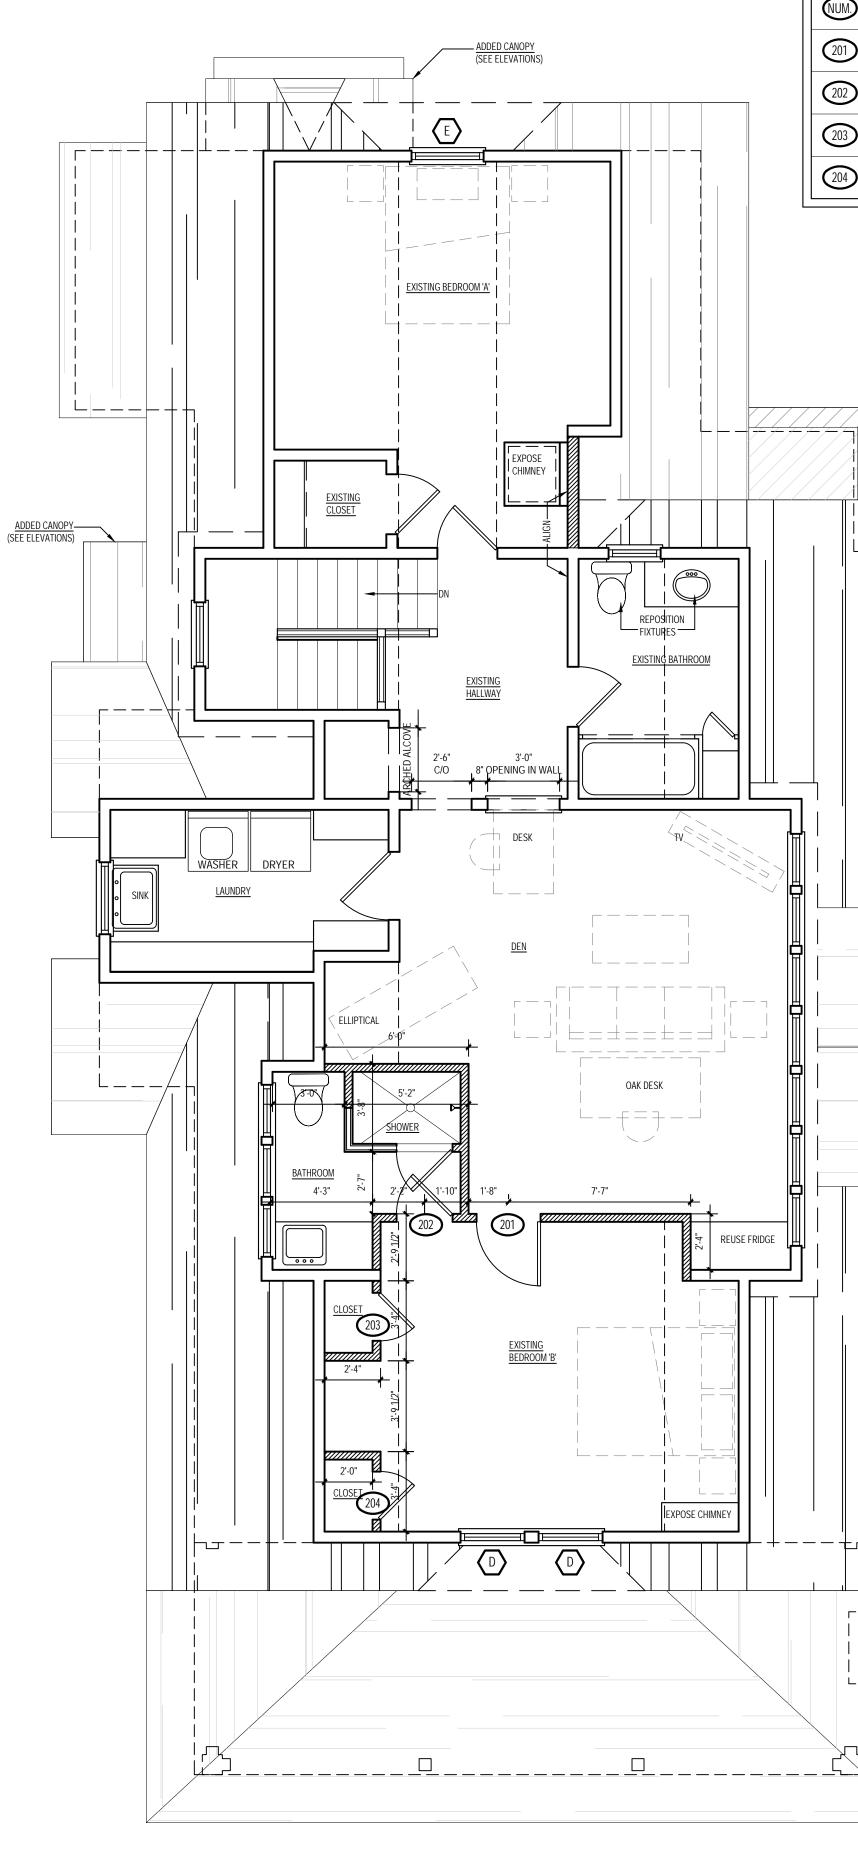

## Project

The project is the reorientation of the main entrance to Park Road, landscaping, fenestration changes and a new driveway pad. The existing right side gable end would be replaced with an entry door and brick stairs, the rear window widened to a casement window system, installation of a canopy over the left side door and shifting the existing front door back to its original location with a new window. Window sash kit replacements are noted on the elevations.

## INDEX OF DRAWINGS

- A-0.0 Cover Sheet
- A-1.0 Existing and Proposed Site Plans
- A-2.0 Existing Basement/Foundation Plan
- A-2.1 Existing First Floor Plan
- A-2.2 Existing Second Floor Plan
- A-2.3 Existing Roof Plan
- A-3.0 Existing Elevations
- A-3.1 Existing Elevations
- A-4.0 Proposed Basement/Foundation Plan(no change)
- A-4.1 Proposed First Floor Plan
- A-4.2 Proposed Second Floor Plan
- A-4.3 Proposed Roof Plan
- A-5.0 Proposed Elevations
- A-5.1 Proposed Elevations