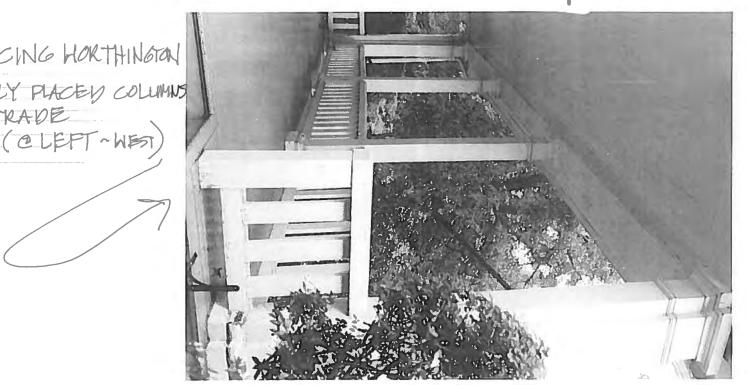

Bracketed side gable with front gabled porch with

"FRONT" PORCH PACING HORTHINGTON SHOWS SYMMETRICALLY PLACED COLUMNS FULL FRONT BALLISTRADE INSET SIDE STEPS (CLEPT-WEST)

## CIRCA 1986 PHOTOS (EXTERIOR) ~ 831 E. WORTHINGTON DIL WORTH NATIONAL REGISTER NOMINATION