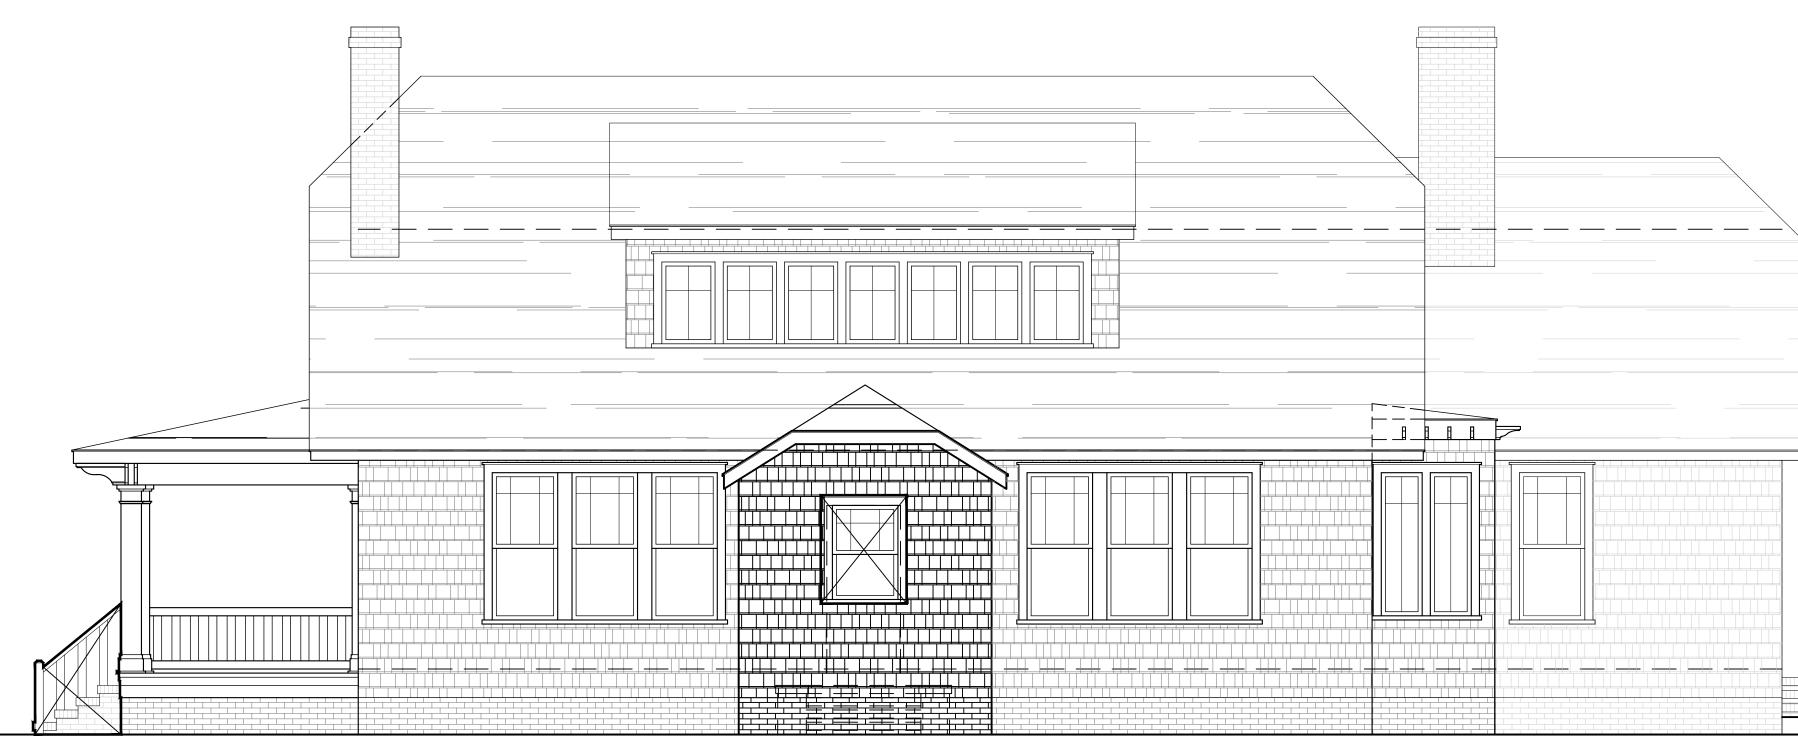

## Project

The project is the reorientation of the main entrance to Park Road, landscaping, fenestration changes and a new driveway pad. The existing right side gable end would be replaced with an entry door and brick stairs, the rear window widened to a casement window system, installation of a canopy over the left side door and shifting the existing front door back to its original location with a new window. Window sash kit replacements are noted on the elevations.