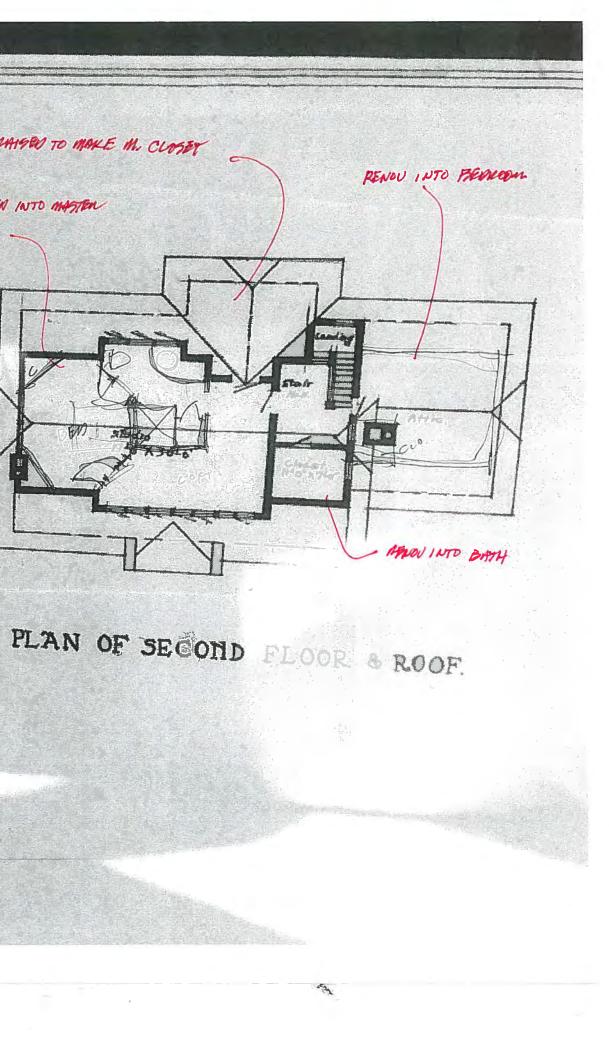

## Charlotte Historic District Commission Case 2017-759 HISTORIC DISTRICT: DILWORTH PORCH CHANGES

L'MEAKENST WINDOWS

Formen STOOP C RARK ROAD,

BINING WINDOWS J

BREAK FAST PAY T

ALCEY)

Marrier 760 M. BATH INFILLED CLO. NOOF MANSED TO MAKE M. CLOSET Door etiscompo POPCOT EVITORUOSIO REWORKEN INTO MASTER 6810-Gonzt Room Altches Living Room Dhing Room ASTERTAN NEWER WHILIEN AS ANTE ROOM 400 7 POMEMILIANS DAM NINOTAD/ \$170,000 PLAN OF FIRST FLOOR Mars atmouted (TITLE BLOCK NOT IN PHOTO) PRAWINGS : CHENT : PIFEAS / ANOHITECT : PREPS PREINAL & UNCC ARCHIVES ONLY THIS FLOOR PLAN IN RECORDS - NO ELEVATIONS .