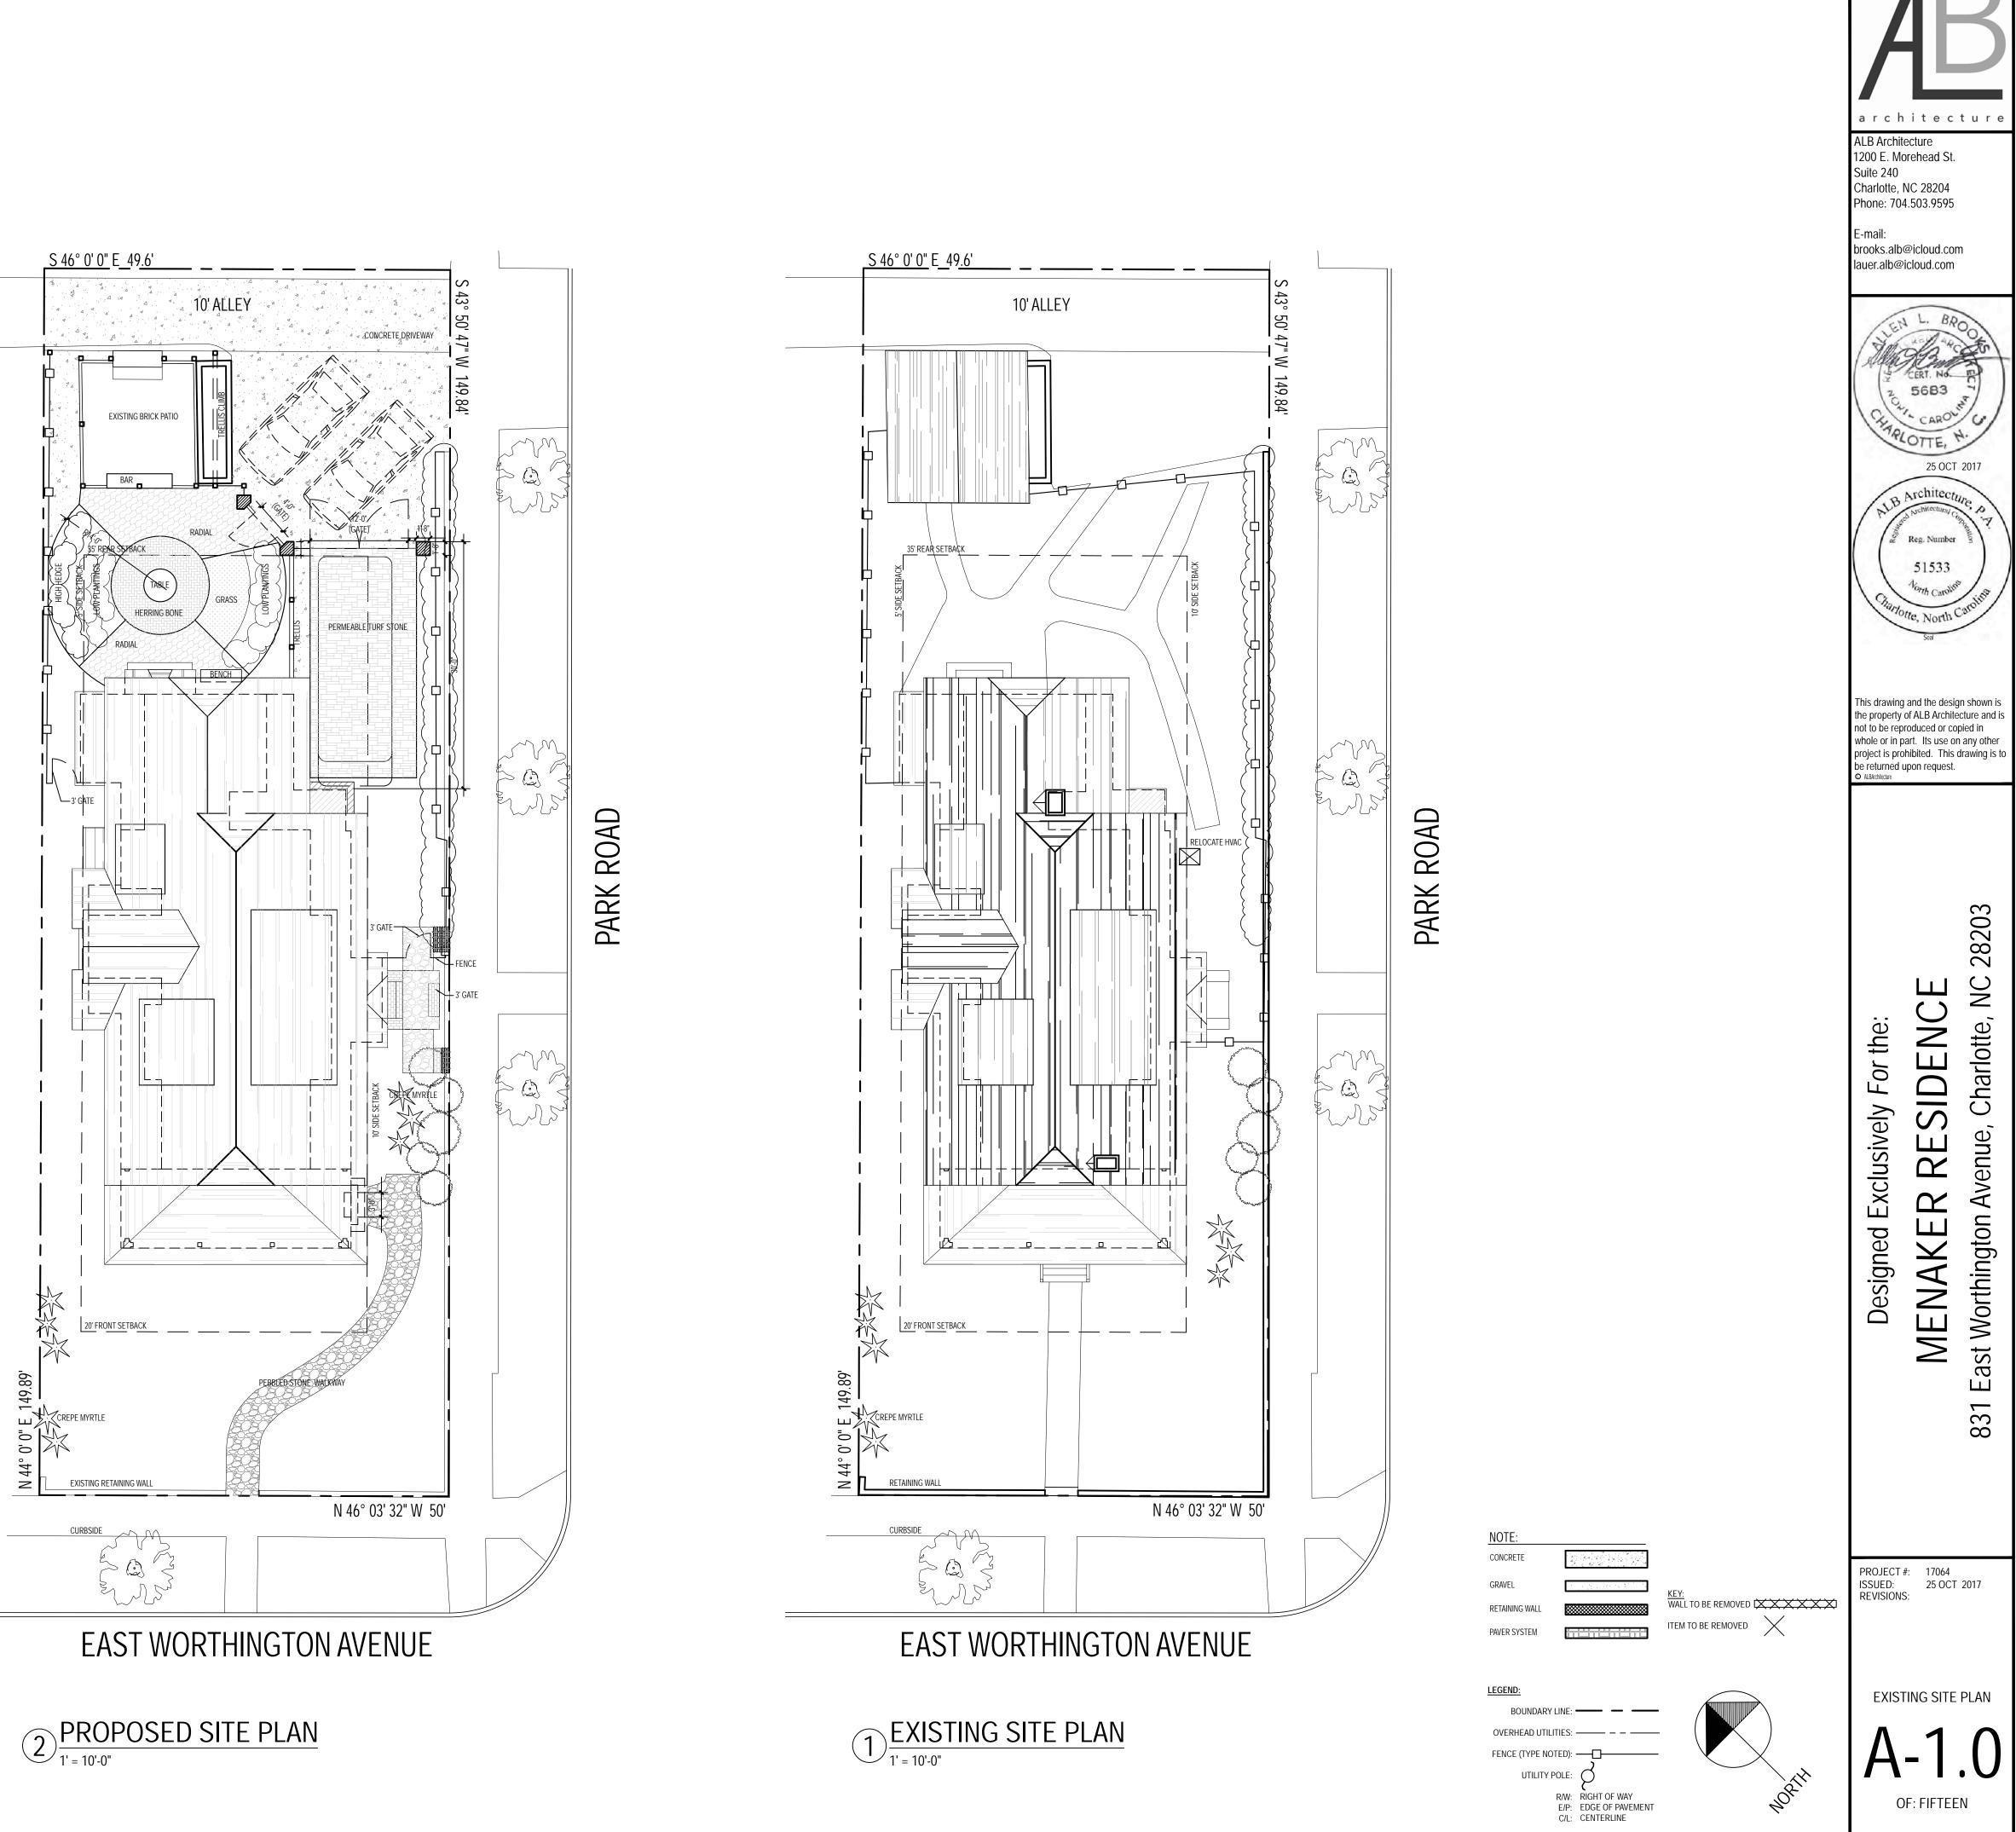

### **Existing Conditions**

The existing structure is a one Bungalow designed by William H. Peeps and listed as a contributing structure in the Dilworth National Register of Historic Places. Architectural features include a "blend of styles including Four Square massing, and clipped gable end toward street. Full width façade porch, side shed dormers. House was reoriented from Worthington to Park. ca 1915." Vehicular access is along Park Road, adjacent to an alley easement.

## Project

The project is the reorientation of the main entrance to Park Road, landscaping, fenestration changes and a new driveway pad. The existing right side gable end would be replaced with an entry door and brick stairs, the rear window widened to a casement window system, installation of a canopy over the left side door and shifting the existing front door back to its original location with a new window. Window sash kit replacements are noted on the elevations.