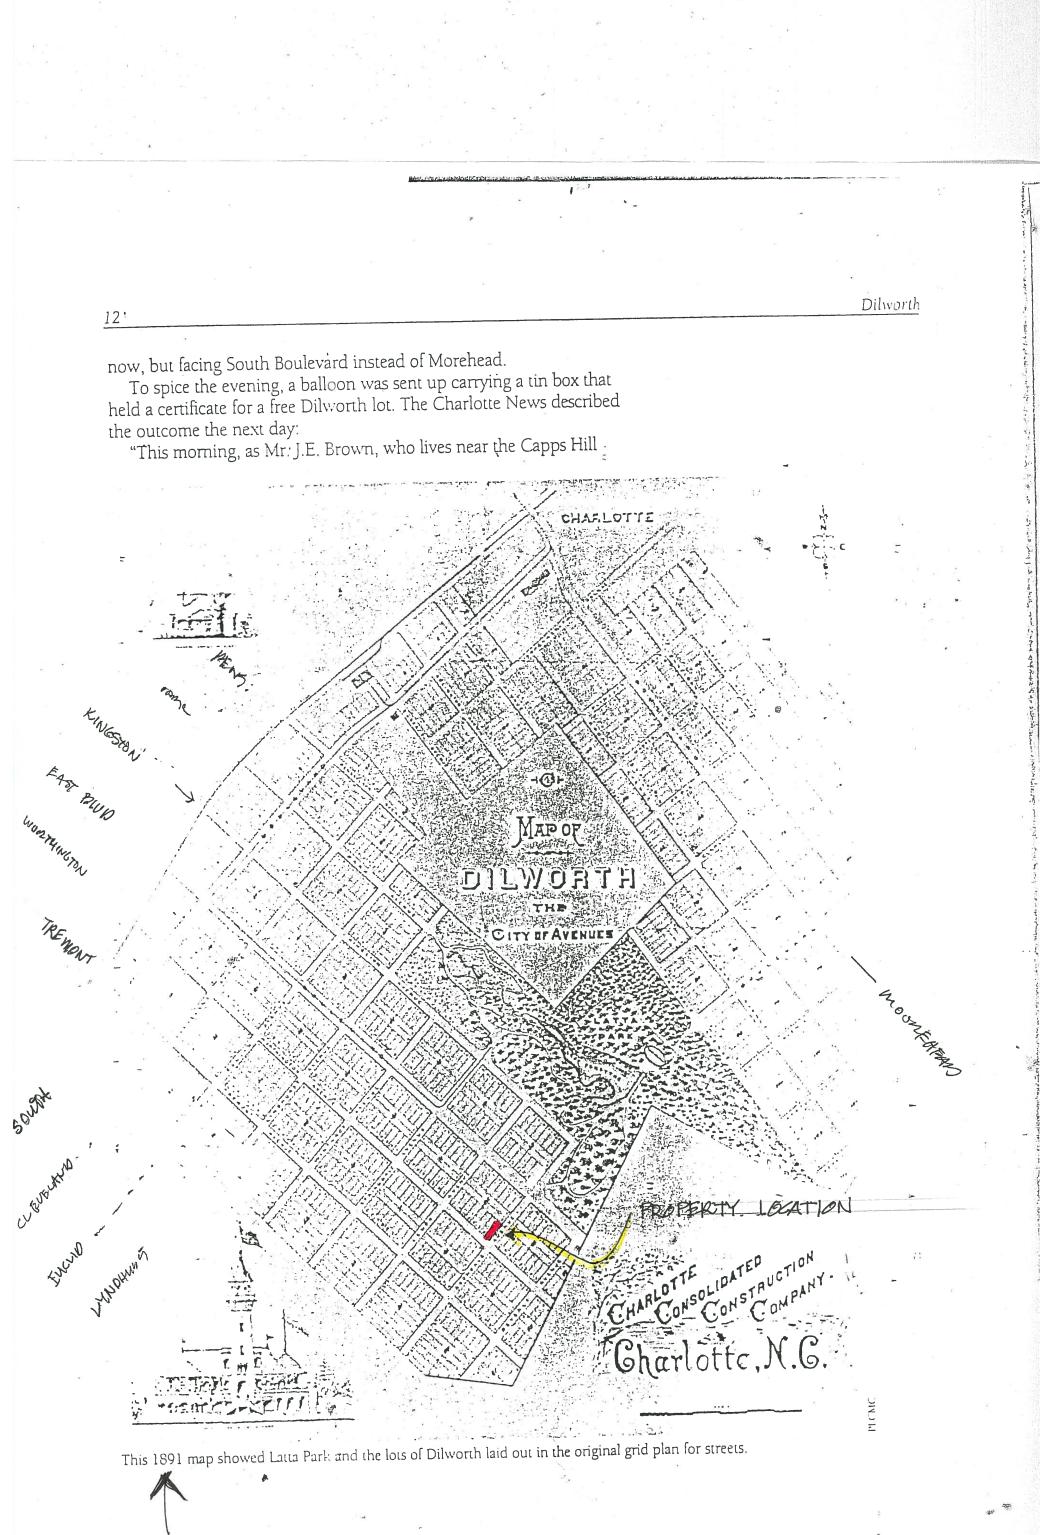

### **Existing Conditions**

The existing structure is a one Bungalow designed by William H. Peeps and listed as a contributing structure in the Dilworth National Register of Historic Places. Architectural features include a "blend of styles including Four Square massing, and clipped gable end toward street. Full width façade porch, side shed dormers. House was reoriented from Worthington to Park. ca 1915." Vehicular access is along Park Road, adjacent to an alley easement.

## Project

The project is the reorientation of the main entrance to Park Road, landscaping, fenestration changes and a new driveway pad. The existing right side gable end would be replaced with an entry door and brick stairs, the rear window widened to a casement window system, installation of a canopy over the left side door and shifting the existing front door back to its original location with a new window. Window sash kit replacements are noted on the elevations.