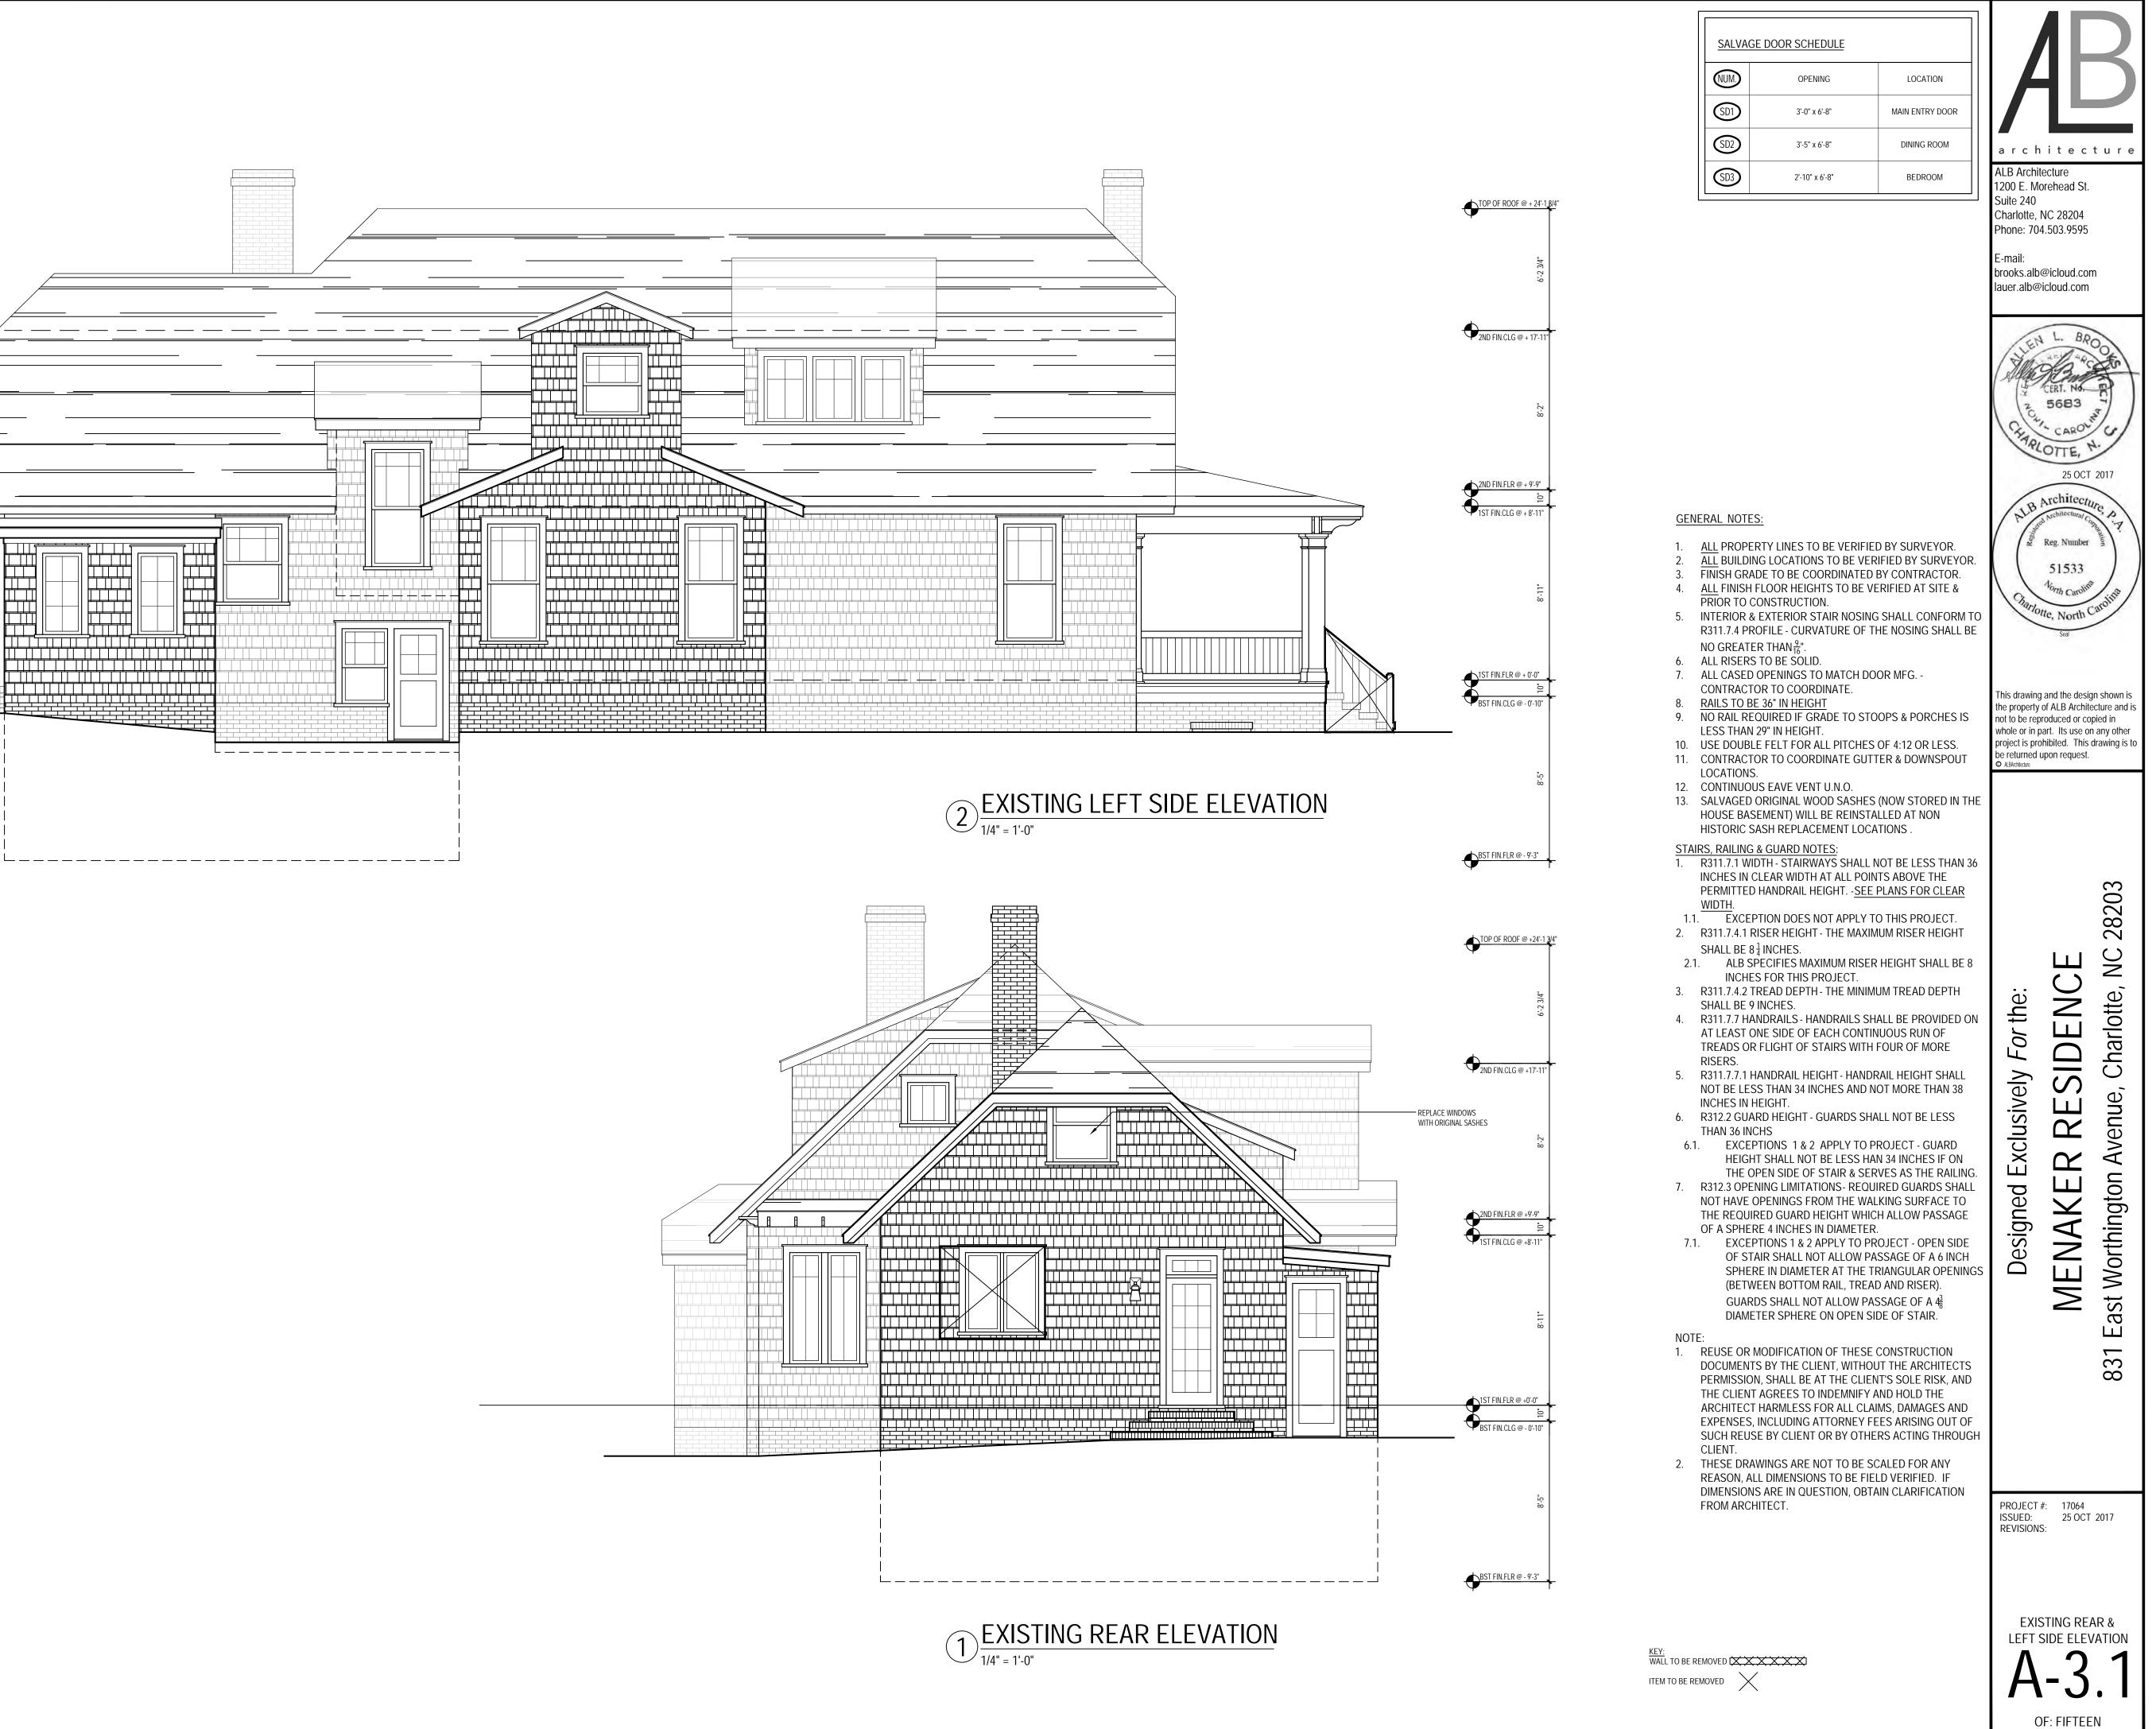

## Project

The project is the reorientation of the main entrance to Park Road, landscaping, fenestration changes and a new driveway pad. The existing right side gable end would be replaced with an entry door and brick stairs, the rear window widened to a casement window system, installation of a canopy over the left side door and shifting the existing front door back to its original location with a new window. Window sash kit replacements are noted on the elevations.

## Design Guidelines – Replacement Windows, page 4.14

- 13. Maintain the original size and shape of windows.
- 14. Match window replacements to the height and width of the original openings.
- 18. Give depth and profile to windows by using true divided lights, or three-part simulated divided lights with integral spacer bars and interior and exterior fixed muntins. Small variations such as the width and depth of the muntin and sash may be permitted if those variations do not significantly impact the historic characteristics of the window design. Clip-in/false muntins, flat muntins and removable external grilles are not allowed.
- 19. Replace a wood window with a wood window when possible. Wood-resin composite, aluminum clad wood, or fiberglass windows that meet these guidelines may be considered on a case by-case basis. Requests for vinyl windows must be reviewed by the full Historic District Commission.

## Design Guidelines - Porches, page 6.14

- 1. Include a porch in the design of new residential construction when the majority of surrounding existing houses also contains a porch.
- 2. Design new porches to complement the size, proportion, placement and rhythm of existing historic porches within its context.
- 3. Ensure that the new porch is compatible with the overall architectural vocabulary/style of the new building.
- 4. Porches shall have a minimum depth of 8 feet.

5. Substitute materials are not allowed for front porch floors. Frame porches shall have tongue and groove floors laid perpendicular to front elevation of house.