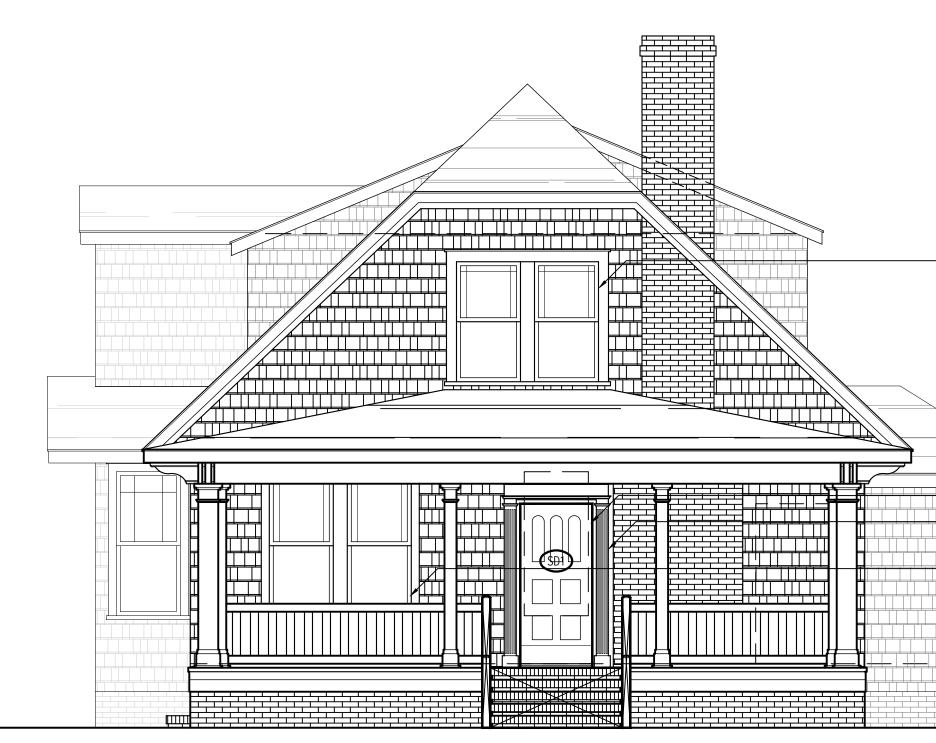

## Project

The project is the reorientation of the main entrance to Park Road, landscaping, fenestration changes and a new driveway pad. The existing right side gable end would be replaced with an entry door and brick stairs, the rear window widened to a casement window system, installation of a canopy over the left side door and shifting the existing front door back to its original location with a new window. Window sash kit replacements are noted on the elevations.