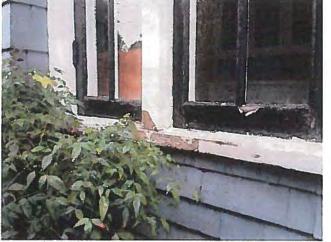

## Project

The project is the reorientation of the main entrance to Park Road, landscaping, fenestration changes and a new driveway pad. The existing right side gable end would be replaced with an entry door and brick stairs, the rear window widened to a casement window system, installation of a canopy over the left side door and shifting the existing front door back to its original location with a new window. Window sash kit replacements are noted on the elevations.

## Design Guidelines – Replacement Windows, page 4.14

- 13. Maintain the original size and shape of windows.
- 14. Match window replacements to the height and width of the original openings.
- 18. Give depth and profile to windows by using true divided lights, or three-part simulated divided lights with integral spacer bars and interior and exterior fixed muntins. Small variations such as the width and depth of the muntin and sash may be permitted if those variations do not significantly impact the historic characteristics of the window design. Clip-in/false muntins, flat muntins and removable external grilles are not allowed.
- 19. Replace a wood window with a wood window when possible. Wood-resin composite, aluminum clad wood, or fiberglass windows that meet these guidelines may be considered on a case by-case basis. Requests for vinyl windows must be reviewed by the full Historic District Commission.