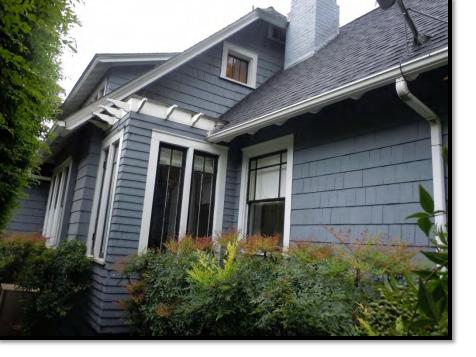

### **Existing Conditions**

The existing structure is a one Bungalow designed by William H. Peeps and listed as a contributing structure in the Dilworth National Register of Historic Places. Architectural features include a "blend of styles including Four Square massing, and clipped gable end toward street. Full width façade porch, side shed dormers. House was reoriented from Worthington to Park. ca 1915." Vehicular access is along Park Road, adjacent to an alley easement.

## Project

The project is the reorientation of the main entrance to Park Road, landscaping, fenestration changes and a new driveway pad. The existing right side gable end would be replaced with an entry door and brick stairs, the rear window widened to a casement window system, installation of a canopy over the left side door and shifting the existing front door back to its original location with a new window. Window sash kit replacements are noted on the elevations.

## CIRCA 1986 PHOTOS (EXTERIOR) ~ 831 E. WORTHINGTON DIL WORTH NATIONAL REGISTER NOMINATION