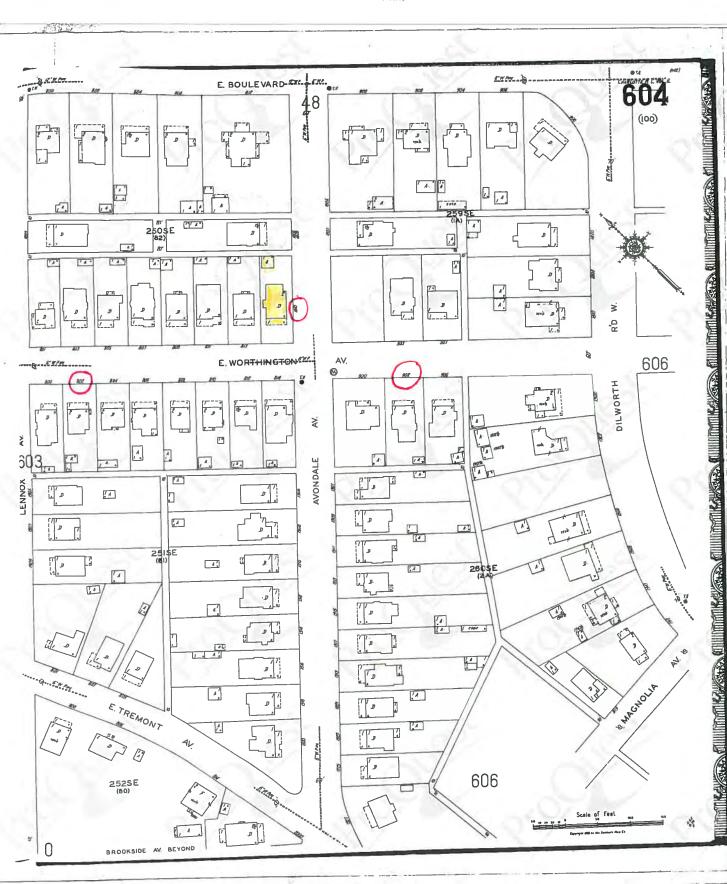

### Print

| 329484                             |  |
|------------------------------------|--|
| 00604                              |  |
| Charlotte 1929 vol. 1              |  |
| 1929                               |  |
| Sanborn Fire Insurance Map Company |  |
| Charlotte                          |  |
| 1                                  |  |

http://sanborn1.proquest.com/print.php?file=%2FImages%2FMaps%2FUS%2FSanborn%2F300dpi%2FNC%2FCharlotte+1929+vol.+1%2F300-00604.... 1/2

| 1     |                     |                    |                          | LISTING                                                                                                                                                                                                                                                                                                                                                                                                                                                                                                                                                                                                                                                                                                                                                                                                                                                                                                                                                                                                                                                                                                                                                                                                                                                                                                                                                                                                                                                                                                                                                                                                                                                                                                                                                                                                                                                                            |
|-------|---------------------|--------------------|--------------------------|------------------------------------------------------------------------------------------------------------------------------------------------------------------------------------------------------------------------------------------------------------------------------------------------------------------------------------------------------------------------------------------------------------------------------------------------------------------------------------------------------------------------------------------------------------------------------------------------------------------------------------------------------------------------------------------------------------------------------------------------------------------------------------------------------------------------------------------------------------------------------------------------------------------------------------------------------------------------------------------------------------------------------------------------------------------------------------------------------------------------------------------------------------------------------------------------------------------------------------------------------------------------------------------------------------------------------------------------------------------------------------------------------------------------------------------------------------------------------------------------------------------------------------------------------------------------------------------------------------------------------------------------------------------------------------------------------------------------------------------------------------------------------------------------------------------------------------------------------------------------------------|
|       | PEEP                | os l               | .15TED 11                | NCITY DINGECTORY LIVIN                                                                                                                                                                                                                                                                                                                                                                                                                                                                                                                                                                                                                                                                                                                                                                                                                                                                                                                                                                                                                                                                                                                                                                                                                                                                                                                                                                                                                                                                                                                                                                                                                                                                                                                                                                                                                                                             |
|       | PEEPS               | NG R<br>LIG        | ENMIT<br>TEN IN<br>WONTH | FOR "HOUSE" FOR CC<br>CITY DIRECTORY C CONNEL<br>INGTON & AVONDAUE                                                                                                                                                                                                                                                                                                                                                                                                                                                                                                                                                                                                                                                                                                                                                                                                                                                                                                                                                                                                                                                                                                                                                                                                                                                                                                                                                                                                                                                                                                                                                                                                                                                                                                                                                                                                                 |
|       | N                   | 6 6                |                          | WIROW - MARS. MARGANEN                                                                                                                                                                                                                                                                                                                                                                                                                                                                                                                                                                                                                                                                                                                                                                                                                                                                                                                                                                                                                                                                                                                                                                                                                                                                                                                                                                                                                                                                                                                                                                                                                                                                                                                                                                                                                                                             |
| ×     | lorth ( ×           | Re                 | ba M × V                 | HPOWE × SNorth × ×                                                                                                                                                                                                                                                                                                                                                                                                                                                                                                                                                                                                                                                                                                                                                                                                                                                                                                                                                                                                                                                                                                                                                                                                                                                                                                                                                                                                                                                                                                                                                                                                                                                                                                                                                                                                                                                                 |
| C www | .hpo.ncdcr          | .gov/r             | nr/MK012                 | 7.pdí                                                                                                                                                                                                                                                                                                                                                                                                                                                                                                                                                                                                                                                                                                                                                                                                                                                                                                                                                                                                                                                                                                                                                                                                                                                                                                                                                                                                                                                                                                                                                                                                                                                                                                                                                                                                                                                                              |
|       |                     | 640                | 1708 C                   | 18, brick. Side gable w<br>Gable ends stuccoed and                                                                                                                                                                                                                                                                                                                                                                                                                                                                                                                                                                                                                                                                                                                                                                                                                                                                                                                                                                                                                                                                                                                                                                                                                                                                                                                                                                                                                                                                                                                                                                                                                                                                                                                                                                                                                                 |
|       |                     | 641                | 1712 C                   | Apartments. 2CR, brick<br>roof dormer. Central p<br>1928.                                                                                                                                                                                                                                                                                                                                                                                                                                                                                                                                                                                                                                                                                                                                                                                                                                                                                                                                                                                                                                                                                                                                                                                                                                                                                                                                                                                                                                                                                                                                                                                                                                                                                                                                                                                                                          |
|       |                     | 642                | 1816 C                   | 148, brick. Side gable<br>ca. 1925.                                                                                                                                                                                                                                                                                                                                                                                                                                                                                                                                                                                                                                                                                                                                                                                                                                                                                                                                                                                                                                                                                                                                                                                                                                                                                                                                                                                                                                                                                                                                                                                                                                                                                                                                                                                                                                                |
| /     | $\overline{\gamma}$ | 643                | 1826 C                   | William H. Peeps (Archi<br>including "Four Square"                                                                                                                                                                                                                                                                                                                                                                                                                                                                                                                                                                                                                                                                                                                                                                                                                                                                                                                                                                                                                                                                                                                                                                                                                                                                                                                                                                                                                                                                                                                                                                                                                                                                                                                                                                                                                                 |
|       |                     |                    |                          | CTIMON AVON DAVE 1                                                                                                                                                                                                                                                                                                                                                                                                                                                                                                                                                                                                                                                                                                                                                                                                                                                                                                                                                                                                                                                                                                                                                                                                                                                                                                                                                                                                                                                                                                                                                                                                                                                                                                                                                                                                                                                                 |
|       |                     | 176 Farm 1<br>142) | 6886-6                   | 5                                                                                                                                                                                                                                                                                                                                                                                                                                                                                                                                                                                                                                                                                                                                                                                                                                                                                                                                                                                                                                                                                                                                                                                                                                                                                                                                                                                                                                                                                                                                                                                                                                                                                                                                                                                                                                                                                  |
|       |                     |                    | d States<br>nai Park     | Department of the Inte<br>Service                                                                                                                                                                                                                                                                                                                                                                                                                                                                                                                                                                                                                                                                                                                                                                                                                                                                                                                                                                                                                                                                                                                                                                                                                                                                                                                                                                                                                                                                                                                                                                                                                                                                                                                                                                                                                                                  |
|       | ļ                   | Nat                | Ional                    | Register of Hist                                                                                                                                                                                                                                                                                                                                                                                                                                                                                                                                                                                                                                                                                                                                                                                                                                                                                                                                                                                                                                                                                                                                                                                                                                                                                                                                                                                                                                                                                                                                                                                                                                                                                                                                                                                                                                                                   |
|       |                     | Inve               | entor                    | y—Nomination F                                                                                                                                                                                                                                                                                                                                                                                                                                                                                                                                                                                                                                                                                                                                                                                                                                                                                                                                                                                                                                                                                                                                                                                                                                                                                                                                                                                                                                                                                                                                                                                                                                                                                                                                                                                                                                                                     |
|       | 9                   | Continu            | ation sheet              | Real Provide State Sta |
|       |                     |                    |                          | PARY RD (CONT)<br>Full facade porch, side<br>Worthington to Park. c                                                                                                                                                                                                                                                                                                                                                                                                                                                                                                                                                                                                                                                                                                                                                                                                                                                                                                                                                                                                                                                                                                                                                                                                                                                                                                                                                                                                                                                                                                                                                                                                                                                                                                                                                                                                                |
|       |                     | 644                | 1912 C                   | 1½B, frame/shingled. G<br>dormers, "English bond"<br>very high brick piers a                                                                                                                                                                                                                                                                                                                                                                                                                                                                                                                                                                                                                                                                                                                                                                                                                                                                                                                                                                                                                                                                                                                                                                                                                                                                                                                                                                                                                                                                                                                                                                                                                                                                                                                                                                                                       |
|       |                     | 645                | 1918 C                   | 1½V, frame. Low, near)<br>arched bays, three-part<br>1925                                                                                                                                                                                                                                                                                                                                                                                                                                                                                                                                                                                                                                                                                                                                                                                                                                                                                                                                                                                                                                                                                                                                                                                                                                                                                                                                                                                                                                                                                                                                                                                                                                                                                                                                                                                                                          |
|       |                     | 646                | 1920 C                   | 138, frame/shingled. H                                                                                                                                                                                                                                                                                                                                                                                                                                                                                                                                                                                                                                                                                                                                                                                                                                                                                                                                                                                                                                                                                                                                                                                                                                                                                                                                                                                                                                                                                                                                                                                                                                                                                                                                                                                                                                                             |
| 0     |                     | 07                 | W                        |                                                                                                                                                                                                                                                                                                                                                                                                                                                                                                                                                                                                                                                                                                                                                                                                                                                                                                                                                                                                                                                                                                                                                                                                                                                                                                                                                                                                                                                                                                                                                                                                                                                                                                                                                                                                                                                                                    |
|       |                     |                    |                          |                                                                                                                                                                                                                                                                                                                                                                                                                                                                                                                                                                                                                                                                                                                                                                                                                                                                                                                                                                                                                                                                                                                                                                                                                                                                                                                                                                                                                                                                                                                                                                                                                                                                                                                                                                                                                                                                                    |

4 ING @ 17 N. MCDOWEN 1912 @ 902 F. WORTHINGTON 1916 C BOZE WORTHINGTON 1917 CC - ANCHITECT - PEEPS 1915 # EN - 223 AVONDALE 1918 1810 AVONDALE 1921 1826 AVONDALE 1933 1951 11 11 Y PEOPS 1952 www.hp × V North C × V B www.ht × V North L × with facade gable re 1826 timbered, ca. 1920. . High hip roof, engaged two-tiered porch, and hip rojecting entry divides the porches. Garage. ca. e, gable dormer and gabled porch on posts had pirs. tect). 13, frame/shingled. Blend of styles, massing, and clipped gable end toward street. IN 1929) & ADDINESS WAS 1810 -50- \*CHANGED IN 1933 1826 CHB Approval No. 1024-0018 erlor toric Places Form 62 Item number Page le shed dormers. House was reoriented from ca. 1915. Gable front with triangular bracketing, side gabled " arrangement of the shingles, and eugaged porch on and very short square posts. ca. 1925. ly pyramidal hip roof, gabled dormer with pair of t projecting bay and bracketed hood over entry. ca.