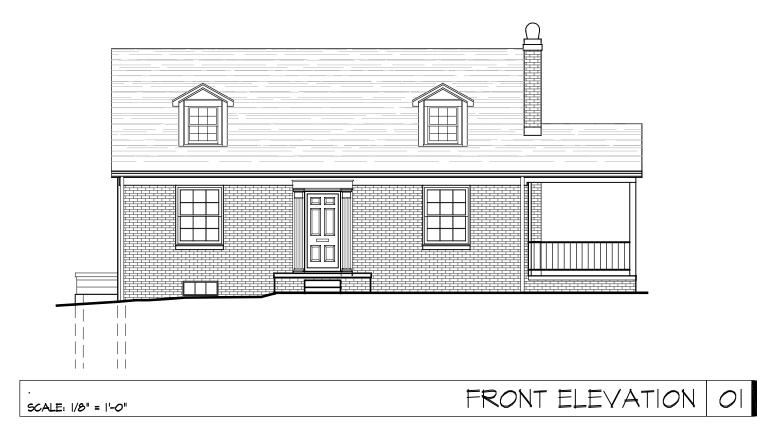

#### **Existing Conditions**

The existing structure is a one story ranch style home constructed in 1942. Exterior features include a brick façade, twin dormers and a small front porch/stoop. Adjacent houses are 1 and 1.5 stories.

## Project

The project is the replacement of the two front dormers and addition of a third in the center, front porch columns, gabled porch roof and rear addition including a deck. Materials include wood siding, wood columns, wood windows and trim, and new brick soldier courses and sills. The front porch dimensions would remain.