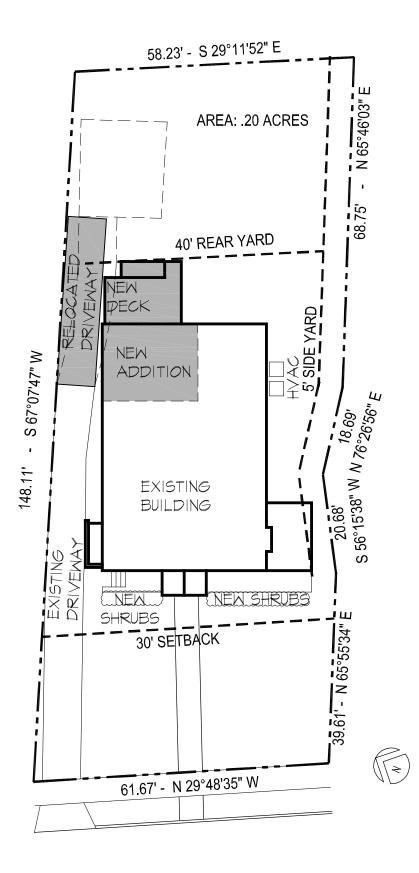

## Project

The project is the replacement of the two front dormers and addition of a third in the center, front porch columns, gabled porch roof and rear addition including a deck. Materials include wood siding, wood columns, wood windows and trim, and new brick soldier courses and sills. The front porch dimensions would remain.

## Design Guidelines - Additions, page 7.2

- 1. Attempt to locate the addition on the rear elevation so that it is minimally visible from the street.
- 2. Limit the size of the addition so that it does not visually overpower the existing building.
- 3. Attempt to attach new additions or alterations to existing buildings in such a manner that, if such additions or alterations were to be removed in the future, the essential form and integrity of the building would be unimpaired.
- 4. Maintain the original orientation of the structure. If the primary entrance is located on the street façade, it should remain in that location.
- 5. Maintain the existing roof pitch. Roof lines for new additions should be secondary to those of the existing structure. The original roof as visible from the public right-of-way should not be raised.
- 6. Make sure that the design of a new addition is compatible with the existing building. The new work should be differentiated from the old while being compatible with its massing, form, scale, directional expression, roof forms and materials, foundation, fenestration, and materials.