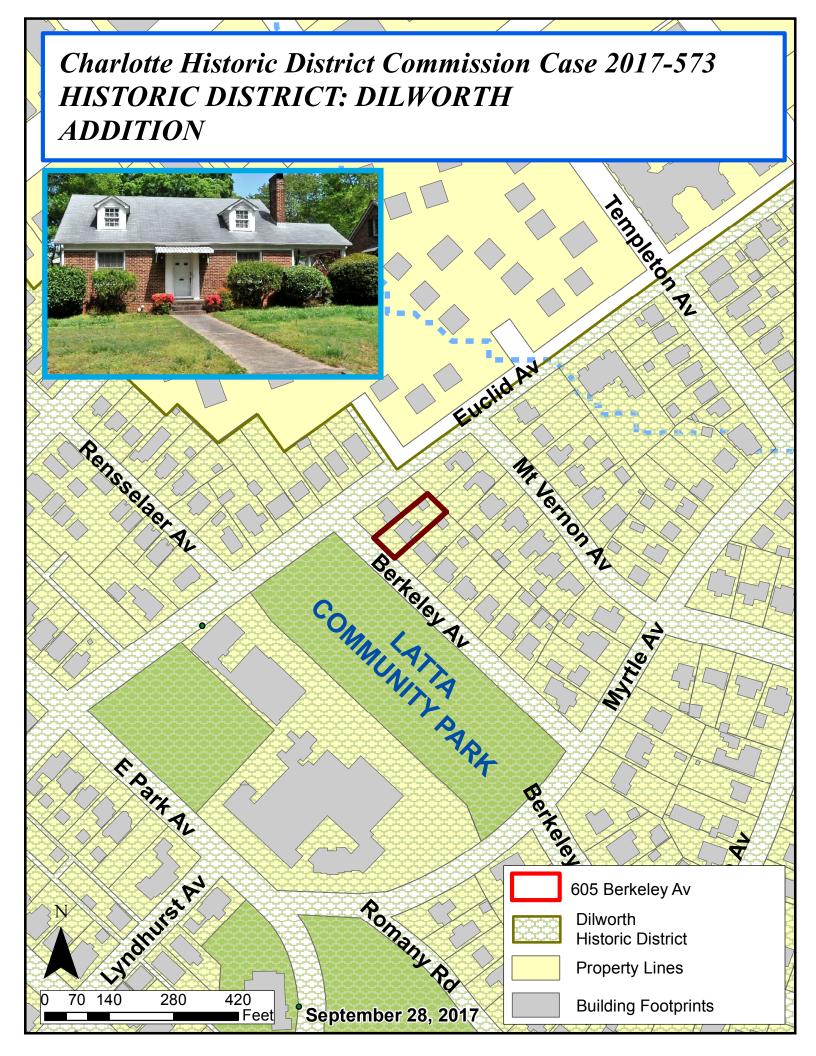

| LOCAL HISTORIC DISTRICT: | Dilworth |
|--------------------------|----------|
|                          |          |

| PROPERTY ADDRESS:   | 605 Berkeley Avenue |
|---------------------|---------------------|
| SUMMARY OF REQUEST: | Additions           |
| APPLICANT:          | John Fryday         |

#### **Existing Conditions**

The existing structure is a one story ranch style home constructed in 1942. Exterior features include a brick façade, twin dormers and a small front porch/stoop. Adjacent houses are 1 and 1.5 stories.