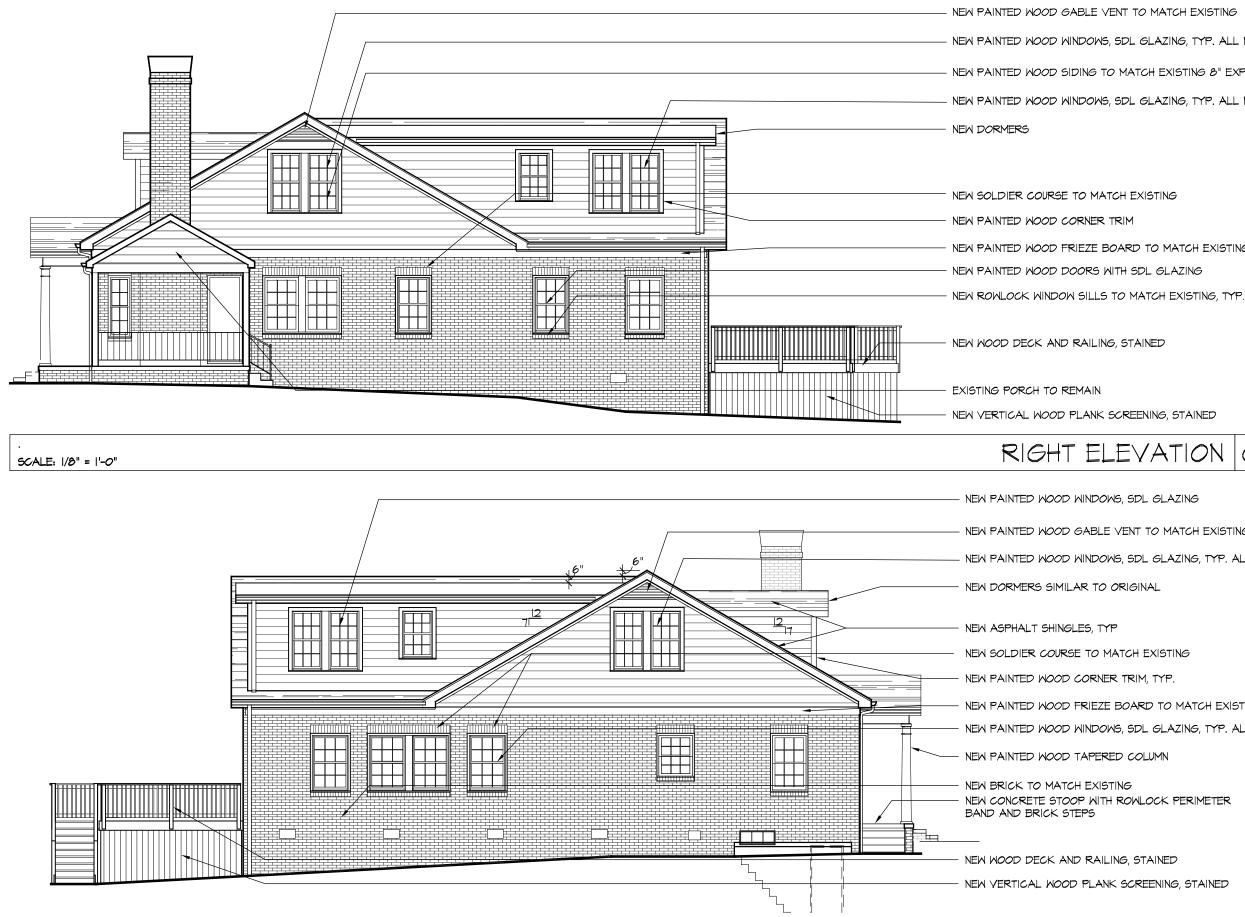

- NEW PAINTED WOOD WINDOWS, SDL GLAZING, TYP. ALL NEW

NEW PAINTED WOOD SIDING, SIMILAR TO EXISTING, 6" EXPOSURE

NEW DORMERS SIMILAR TO EXISTING

NEW PORCH ROOF

|     | INTERCTORE EXAMPLES AND                                                                                                                                                                                                                                                                    | AY<br>NE                                     |
|-----|--------------------------------------------------------------------------------------------------------------------------------------------------------------------------------------------------------------------------------------------------------------------------------------------------------------------------------|----------------------------------------------|
| A   | THE DRAWINGS & WRITTE<br>MATERIAL HEREIN CONSTIT<br>ORIGINAL WORK OF THE<br>RCHITECT, & AS INTELLECI<br>PROPERTY & INSTRUMENTS<br>SERVICE, ARE SUBJECT TH<br>COPYRIGHT & MAY NOT E<br>MODIFIED, PUBLISHED<br>DISTRIBUTED, REPRODUCEL<br>USED IN ANY WAY WITHO<br>PRESS WRITTEN CONSENT (<br>ARCHITECT<br>© 2012 FRYDAY & DOYNE | UTE<br>UAL<br>OF<br>E<br>OOR<br>JT<br>JF THE |
| PRO | DJECT NAME:                                                                                                                                                                                                                                                                                                                    |                                              |
|     | MORRISON<br>RESIDENCE<br>605 BERKELE<br>AVENUE<br>CHARLOTTE, N<br>_28203                                                                                                                                                                                                                                                       |                                              |
| DAT | E: 10/2/2017                                                                                                                                                                                                                                                                                                                   |                                              |
|     |                                                                                                                                                                                                                                                                                                                                |                                              |
|     |                                                                                                                                                                                                                                                                                                                                |                                              |
|     |                                                                                                                                                                                                                                                                                                                                |                                              |
|     |                                                                                                                                                                                                                                                                                                                                |                                              |
|     |                                                                                                                                                                                                                                                                                                                                |                                              |
|     | AWN BY: JOL<br>ET TITLE:                                                                                                                                                                                                                                                                                                       |                                              |
|     | de de                                                                                                                                                                                                                                                                                                                          |                                              |
| SHE | de de                                                                                                                                                                                                                                                                                                                          | NS                                           |
| SHE |                                                                                                                                                                                                                                                                                                                                | NS                                           |
| SHE | NEW<br>LEVATION                                                                                                                                                                                                                                                                                                                | NS                                           |
| 5HE |                                                                                                                                                                                                                                                                                                                                | NS 3                                         |

SCALE: 1/8" = 1'-0"

NEW PAINTED WOOD GABLE VENT TO MATCH EXISTING NEW PAINTED WOOD WINDOWS, SDL GLAZING, TYP. ALL NEW NEW PAINTED WOOD SIDING TO MATCH EXISTING &" EXPOSURE, TY NEW PAINTED WOOD WINDOWS, SDL GLAZING, TYP. ALL NEW

NEW PAINTED WOOD FRIEZE BOARD TO MATCH EXISTING

# RIGHT ELEVATION 02

NEW PAINTED WOOD GABLE VENT TO MATCH EXISTING

NEW PAINTED WOOD WINDOWS, SDL GLAZING, TYP. ALL NEW

NEW PAINTED WOOD FRIEZE BOARD TO MATCH EXISTING

NEW PAINTED WOOD WINDOWS, SDL GLAZING, TYP. ALL NEW

NEW CONCRETE STOOP WITH ROWLOCK PERIMETER

NEW VERTICAL WOOD PLANK SCREENING, STAINED

|                   | (GOUG) HRYDAY                                                                                                   |                                                                         | ARCHITECTURE · INTERIOR DESIGN                        | 118 East Kingston Avenue Tel: 704-372-6001  | Charlotte, NC 28203 Fax: 704-372-2517<br>Suite 20 www.fryday-doyne.com |           |
|-------------------|-----------------------------------------------------------------------------------------------------------------|-------------------------------------------------------------------------|-------------------------------------------------------|---------------------------------------------|------------------------------------------------------------------------|-----------|
| SEAL:             |                                                                                                                 |                                                                         |                                                       |                                             |                                                                        |           |
|                   | MATERIAL HEREIN CONSTITUTE<br>ORIGINAL WORK OF THE<br>ARCHITECT, & AS INTELLECTUAL<br>PROPERTY & INSTRUMENTS OF | SERVICE, ARE SUBJECT TO<br>COPYRIGHT & MAY NOT BE<br>AGONICIEN DITINITY | DISTRIBUTED, REPRODUCED OR<br>USED IN ANY WAY WITHOUT | EXPRESS WRITTEN CONSENT OF<br>THE ARCHITECT | 🎄 FRVIDAV & DOVNE                                                      |           |
|                   | MORRISON RESIDENCE                                                                                              | BERKELEY AVENUE                                                         | CHARLOTTE, NC                                         | 28203                                       |                                                                        |           |
| PROJECT NAME:     | MOR                                                                                                             | <i>60</i> 5                                                             | U                                                     |                                             |                                                                        |           |
| DATE: DATE ISSUED | REVISIONS:                                                                                                      |                                                                         |                                                       |                                             |                                                                        | DRAWN BY: |
| SHEET TITLE:      |                                                                                                                 | BERKELEY AVENUE                                                         | SURVEY                                                |                                             |                                                                        |           |
| SHE               |                                                                                                                 |                                                                         |                                                       | ג:<br><b>− 2</b>                            | 8                                                                      |           |