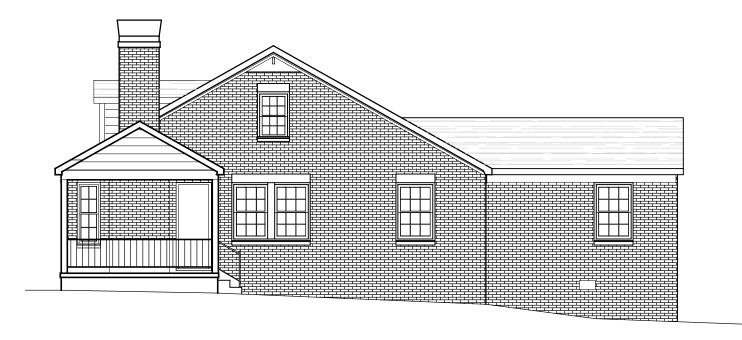

#### **Existing Conditions**

The existing structure is a one story ranch style home constructed in 1942. Exterior features include a brick façade, twin dormers and a small front porch/stoop. Adjacent houses are 1 and 1.5 stories.

## Project

The project is the replacement of the two front dormers and addition of a third in the center, front porch columns, gabled porch roof and rear addition including a deck. Materials include wood siding, wood columns, wood windows and trim, and new brick soldier courses and sills. The front porch dimensions would remain.