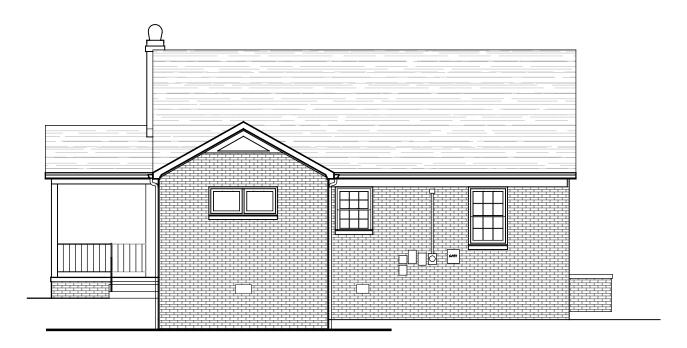

## Project

The project is the replacement of the two front dormers and addition of a third in the center, front porch columns, gabled porch roof and rear addition including a deck. Materials include wood siding, wood columns, wood windows and trim, and new brick soldier courses and sills. The front porch dimensions would remain.

- NEW PAINTED WOOD WINDOWS, SDL GLAZING, TYP. ALL NEW

NEW PAINTED WOOD SIDING, SIMILAR TO EXISTING, 6" EXPOSURE

NEW DORMERS SIMILAR TO EXISTING

NEW PORCH ROOF

|     | INTERCTORE EXAMPLES AND                                                                                                                                                                                                                                                                    | AY<br>NE                                     |
|-----|--------------------------------------------------------------------------------------------------------------------------------------------------------------------------------------------------------------------------------------------------------------------------------------------------------------------------------|----------------------------------------------|
| A   | THE DRAWINGS & WRITTE<br>MATERIAL HEREIN CONSTIT<br>ORIGINAL WORK OF THE<br>RCHITECT, & AS INTELLECI<br>PROPERTY & INSTRUMENTS<br>SERVICE, ARE SUBJECT TH<br>COPYRIGHT & MAY NOT E<br>MODIFIED, PUBLISHED<br>DISTRIBUTED, REPRODUCEL<br>USED IN ANY WAY WITHO<br>PRESS WRITTEN CONSENT (<br>ARCHITECT<br>© 2012 FRYDAY & DOYNE | UTE<br>UAL<br>OF<br>E<br>OOR<br>JT<br>JF THE |
| PRO | DJECT NAME:                                                                                                                                                                                                                                                                                                                    |                                              |
|     | MORRISON<br>RESIDENCE<br>605 BERKELE<br>AVENUE<br>CHARLOTTE, N<br>_28203                                                                                                                                                                                                                                                       |                                              |
| DAT | E: 10/2/2017                                                                                                                                                                                                                                                                                                                   |                                              |
|     |                                                                                                                                                                                                                                                                                                                                |                                              |
|     |                                                                                                                                                                                                                                                                                                                                |                                              |
|     |                                                                                                                                                                                                                                                                                                                                |                                              |
|     |                                                                                                                                                                                                                                                                                                                                |                                              |
|     |                                                                                                                                                                                                                                                                                                                                |                                              |
|     | AWN BY: JOL<br>ET TITLE:                                                                                                                                                                                                                                                                                                       |                                              |
|     | de de                                                                                                                                                                                                                                                                                                                          |                                              |
| SHE | de de                                                                                                                                                                                                                                                                                                                          | NS                                           |
| SHE |                                                                                                                                                                                                                                                                                                                                | NS                                           |
| SHE | NEW<br>LEVATION                                                                                                                                                                                                                                                                                                                | NS                                           |
| 5HE |                                                                                                                                                                                                                                                                                                                                | NS 3                                         |

SCALE: 1/8" = 1'-0"

NEW PAINTED WOOD GABLE VENT TO MATCH EXISTING NEW PAINTED WOOD WINDOWS, SDL GLAZING, TYP. ALL NEW NEW PAINTED WOOD SIDING TO MATCH EXISTING &" EXPOSURE, TY NEW PAINTED WOOD WINDOWS, SDL GLAZING, TYP. ALL NEW

NEW PAINTED WOOD FRIEZE BOARD TO MATCH EXISTING

# RIGHT ELEVATION 02

NEW PAINTED WOOD GABLE VENT TO MATCH EXISTING

NEW PAINTED WOOD WINDOWS, SDL GLAZING, TYP. ALL NEW

NEW PAINTED WOOD FRIEZE BOARD TO MATCH EXISTING

NEW PAINTED WOOD WINDOWS, SDL GLAZING, TYP. ALL NEW