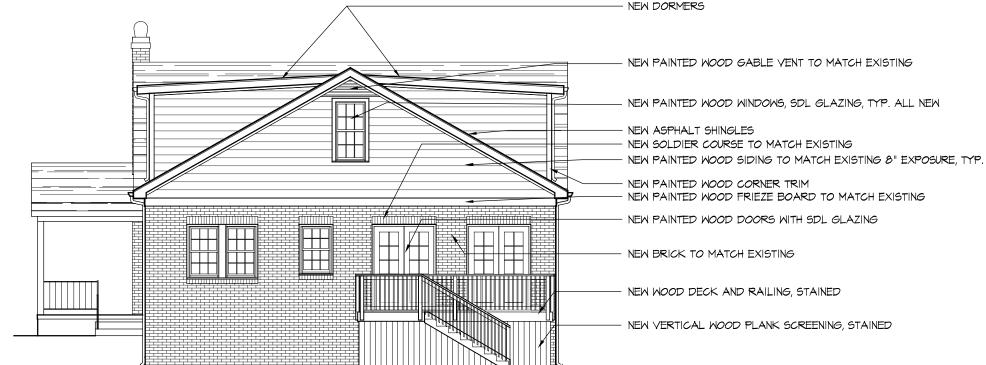

## Project

The project is the replacement of the two front dormers and addition of a third in the center, front porch columns, gabled porch roof and rear addition including a deck. Materials include wood siding, wood columns, wood windows and trim, and new brick soldier courses and sills. The front porch dimensions would remain.

## Design Guidelines - Additions, page 7.2

- 1. Attempt to locate the addition on the rear elevation so that it is minimally visible from the street.
- 2. Limit the size of the addition so that it does not visually overpower the existing building.
- 3. Attempt to attach new additions or alterations to existing buildings in such a manner that, if such additions or alterations were to be removed in the future, the essential form and integrity of the building would be unimpaired.
- 4. Maintain the original orientation of the structure. If the primary entrance is located on the street façade, it should remain in that location.
- 5. Maintain the existing roof pitch. Roof lines for new additions should be secondary to those of the existing structure. The original roof as visible from the public right-of-way should not be raised.
- 6. Make sure that the design of a new addition is compatible with the existing building. The new work should be differentiated from the old while being compatible with its massing, form, scale, directional expression, roof forms and materials, foundation, fenestration, and materials.

SCALE: 1/8" = 1'-0"

NEW PAINTED WOOD GABLE VENT TO MATCH EXISTING NEW PAINTED WOOD WINDOWS, SDL GLAZING, TYP. ALL NEW NEW PAINTED WOOD SIDING TO MATCH EXISTING &" EXPOSURE, TY NEW PAINTED WOOD WINDOWS, SDL GLAZING, TYP. ALL NEW

NEW PAINTED WOOD FRIEZE BOARD TO MATCH EXISTING

# RIGHT ELEVATION 02

NEW PAINTED WOOD GABLE VENT TO MATCH EXISTING

NEW PAINTED WOOD WINDOWS, SDL GLAZING, TYP. ALL NEW

NEW PAINTED WOOD FRIEZE BOARD TO MATCH EXISTING

NEW PAINTED WOOD WINDOWS, SDL GLAZING, TYP. ALL NEW

NEW CONCRETE STOOP WITH ROWLOCK PERIMETER

NEW VERTICAL WOOD PLANK SCREENING, STAINED

|                   | (GOUG) HRYDAY                                                                                                   |                                                                         | ARCHITECTURE · INTERIOR DESIGN                        | 118 East Kingston Avenue Tel: 704-372-6001  | Charlotte, NC 28203 Fax: 704-372-2517<br>Suite 20 www.fryday-doyne.com |           |
|-------------------|-----------------------------------------------------------------------------------------------------------------|-------------------------------------------------------------------------|-------------------------------------------------------|---------------------------------------------|------------------------------------------------------------------------|-----------|
| SEAL:             |                                                                                                                 |                                                                         |                                                       |                                             |                                                                        |           |
|                   | MATERIAL HEREIN CONSTITUTE<br>ORIGINAL WORK OF THE<br>ARCHITECT, & AS INTELLECTUAL<br>PROPERTY & INSTRUMENTS OF | SERVICE, ARE SUBJECT TO<br>COPYRIGHT & MAY NOT BE<br>AGONICIEN DITINITY | DISTRIBUTED, REPRODUCED OR<br>USED IN ANY WAY WITHOUT | EXPRESS WRITTEN CONSENT OF<br>THE ARCHITECT | 🎄 FRVIDAV & DOVNE                                                      |           |
|                   | MORRISON RESIDENCE                                                                                              | BERKELEY AVENUE                                                         | CHARLOTTE, NC                                         | 28203                                       |                                                                        |           |
| PROJECT NAME:     | MOR                                                                                                             | <i>60</i> 5                                                             | U                                                     |                                             |                                                                        |           |
| DATE: DATE ISSUED | REVISIONS:                                                                                                      |                                                                         |                                                       |                                             |                                                                        | DRAWN BY: |
| SHEET TITLE:      |                                                                                                                 | BERKELEY AVENUE                                                         | SURVEY                                                |                                             |                                                                        |           |
| SHE               |                                                                                                                 |                                                                         |                                                       | ג:<br><b>− 2</b>                            | 8                                                                      |           |