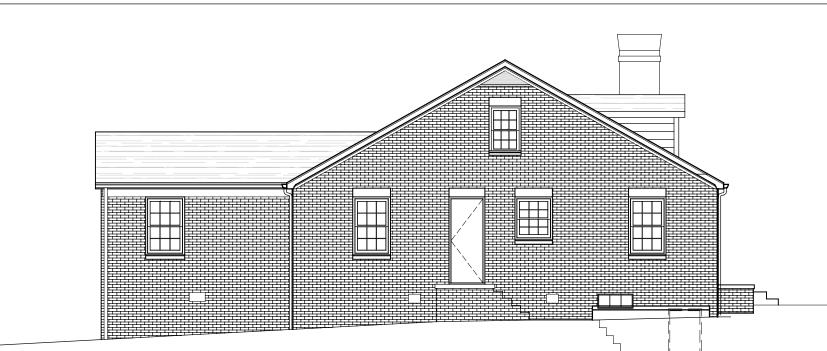

#### **Existing Conditions**

The existing structure is a one story ranch style home constructed in 1942. Exterior features include a brick façade, twin dormers and a small front porch/stoop. Adjacent houses are 1 and 1.5 stories.

## Project

The project is the replacement of the two front dormers and addition of a third in the center, front porch columns, gabled porch roof and rear addition including a deck. Materials include wood siding, wood columns, wood windows and trim, and new brick soldier courses and sills. The front porch dimensions would remain.