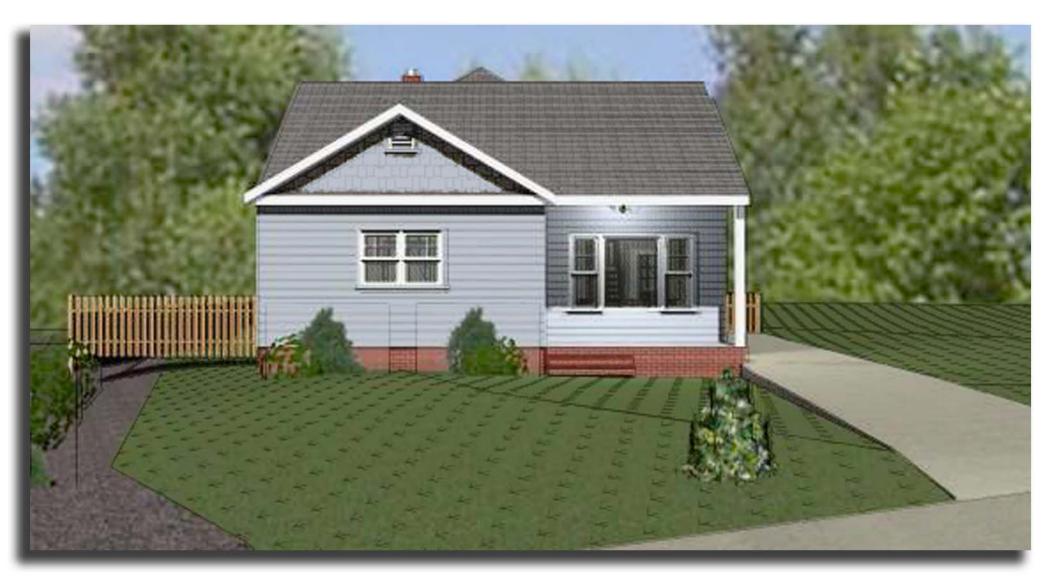

#### Proposal

The project is a second floor rear addition on top of an existing one story space. The new addition is +/- 6'6" above the existing ridge line. New siding, trim and windows will match the house. The front and rear gable ends are clipped. Window design and proportions will match existing.

#### Policy & Design Guidelines for Additions, page 7.2 (New Guidelines)

- 1. Attempt to locate the addition on the rear elevation so that it is minimally visible from the street.
- 2. Limit the size of the addition so that it does not visually overpower the existing building.
- 3. Attempt to attach new additions or alterations to existing buildings in such a manner that, if such additions or alterations were to be removed in the future, the essential form and integrity of the building would be unimpaired.
- 4. Maintain the original orientation of the structure. If the primary entrance is located on the street facade, it should remain in that location.
- 5. Maintain the existing roof pitch. Roof lines for new additions should be secondary to those of the existing structure. The original roof as visible from the public right-of-way should not be raised.
- 6. Make sure that the design of a new addition is compatible with the existing building. The new work should be differentiated from the old while being compatible with its massing, form, scale, directional expression, roof forms and materials, foundation, fenestration, and materials.