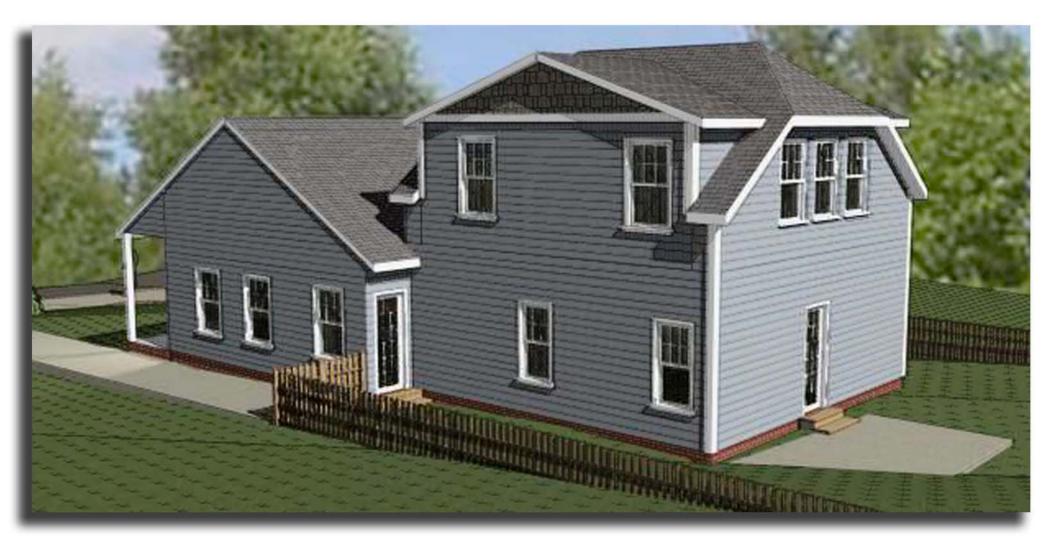

#### Proposal

The project is a second floor rear addition on top of an existing one story space. The new addition is +/- 6'6" above the existing ridge line. New siding, trim and windows will match the house. The front and rear gable ends are clipped. Window design and proportions will match existing.

#### Policy & Design Guidelines for Additions, page 7.2 (New Guidelines)

- 1. Attempt to locate the addition on the rear elevation so that it is minimally visible from the street.
- 2. Limit the size of the addition so that it does not visually overpower the existing building.
- 3. Attempt to attach new additions or alterations to existing buildings in such a manner that, if such additions or alterations were to be removed in the future, the essential form and integrity of the building would be unimpaired.
- 4. Maintain the original orientation of the structure. If the primary entrance is located on the street facade, it should remain in that location.
- 5. Maintain the existing roof pitch. Roof lines for new additions should be secondary to those of the existing structure. The original roof as visible from the public right-of-way should not be raised.
- 6. Make sure that the design of a new addition is compatible with the existing building. The new work should be differentiated from the old while being compatible with its massing, form, scale, directional expression, roof forms and materials, foundation, fenestration, and materials.