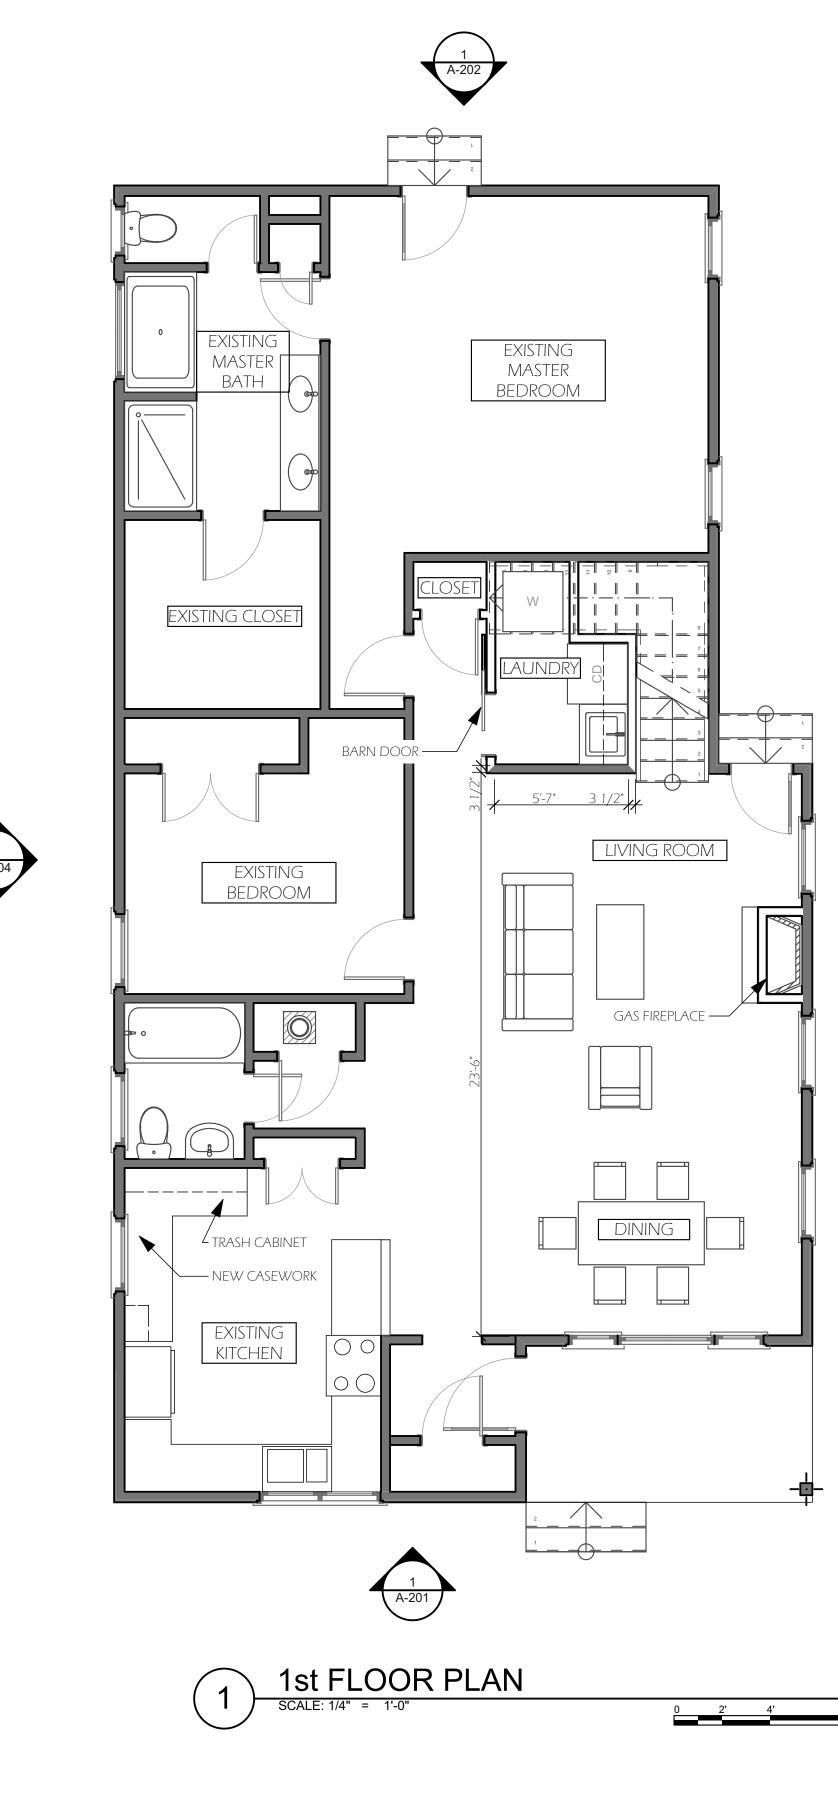

#### **Details of Proposed Request**

Existing Context

The existing structure is a one story American Small House constructed in 1950. The lot is +/- 178' in depth. Exterior features include a front gable roof on the left side and a covered porch on the right side. Adjacent houses are primarily one story in height.

#### Proposal

The project is a second floor rear addition on top of an existing one story space. The new addition is +/- 6'6" above the existing ridge line. New siding, trim and windows will match the house. The front and rear gable ends are clipped. Window design and proportions will match existing.

#### Policy & Design Guidelines for Additions, page 7.2 (New Guidelines)

- 1. Attempt to locate the addition on the rear elevation so that it is minimally visible from the street.
- 2. Limit the size of the addition so that it does not visually overpower the existing building.
- 3. Attempt to attach new additions or alterations to existing buildings in such a manner that, if such additions or alterations were to be removed in the future, the essential form and integrity of the building would be unimpaired.
- 4. Maintain the original orientation of the structure. If the primary entrance is located on the street facade, it should remain in that location.
- 5. Maintain the existing roof pitch. Roof lines for new additions should be secondary to those of the existing structure. The original roof as visible from the public right-of-way should not be raised.
- 6. Make sure that the design of a new addition is compatible with the existing building. The new work should be differentiated from the old while being compatible with its massing, form, scale, directional expression, roof forms and materials, foundation, fenestration, and materials.

<u>Staff Analysis</u> -The Commission will determine if the proposal meets the guidelines for additions. The guideline for setback does not apply.