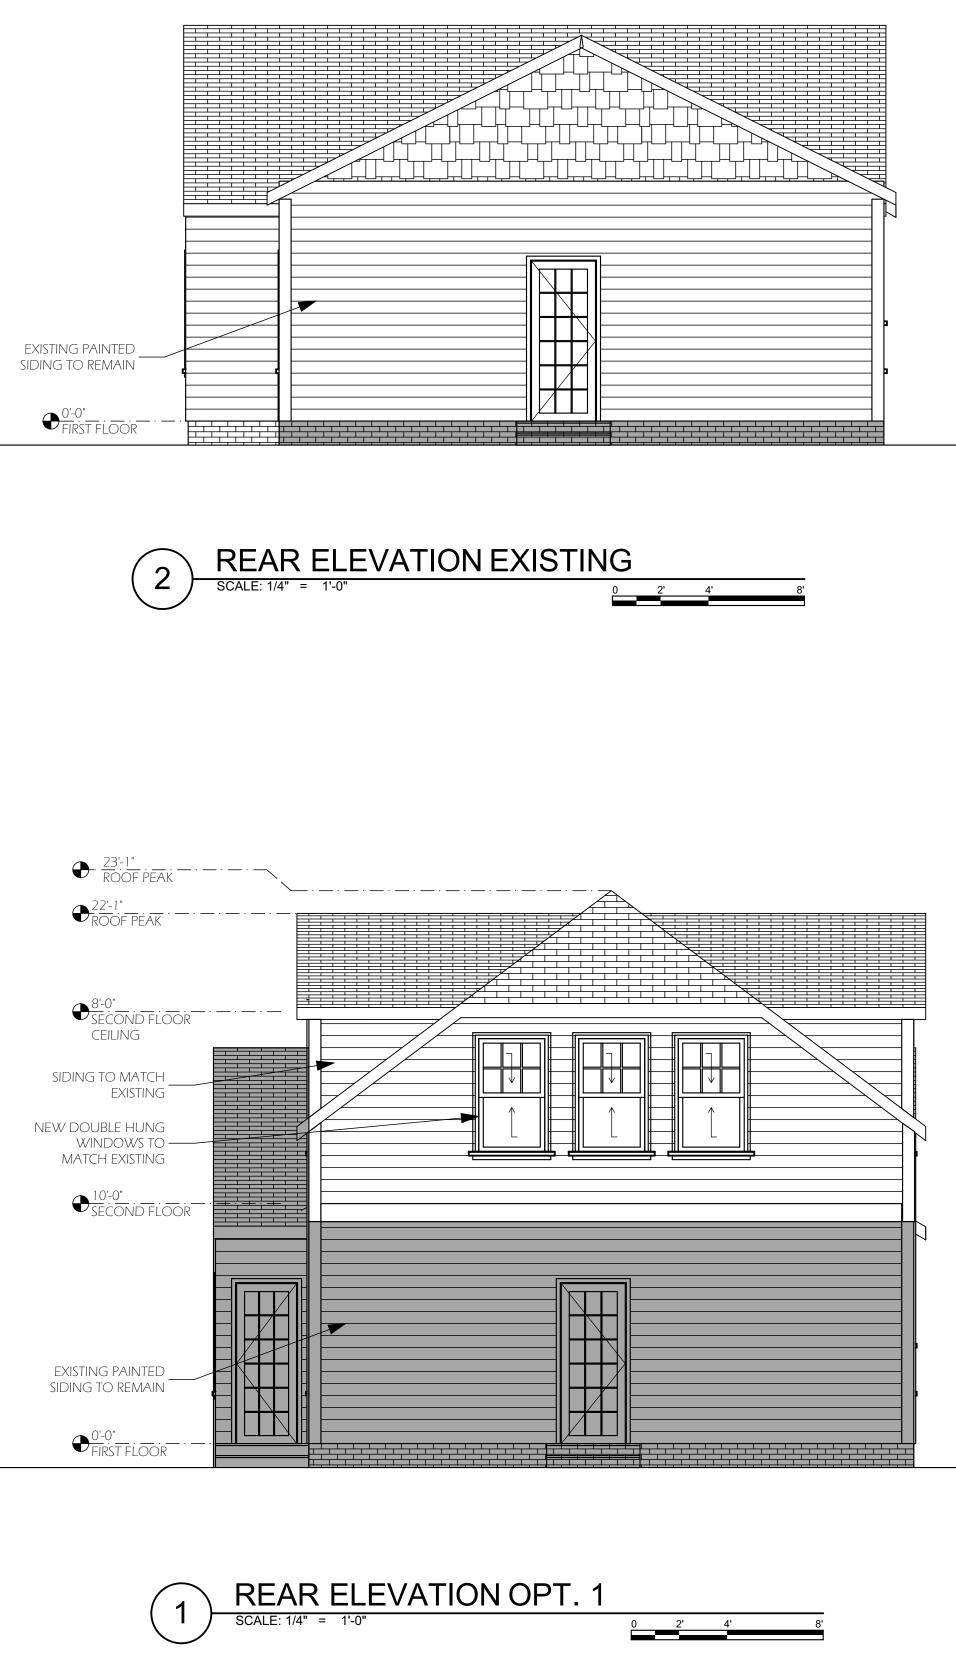

#### Proposal

The project is a second floor rear addition on top of an existing one story space. The new addition is +/- 6'6" above the existing ridge line. New siding, trim and windows will match the house. The front and rear gable ends are clipped. Window design and proportions will match existing.

PRELIMINARY DWGS - NOT FOR CONSTRUCTION

| JEA<br>ENDERECTIVE TOWNSHIP PKWY<br>MATTHEWS, NC 28105<br>980-245-8447<br>980-225-0449 FAX<br>www.jbensonarch.com                                                                                                                                                                                                                                                                                                                                                                                                                                                                                                                                                                                                                                                                                                                                                                                                                                                                          |
|--------------------------------------------------------------------------------------------------------------------------------------------------------------------------------------------------------------------------------------------------------------------------------------------------------------------------------------------------------------------------------------------------------------------------------------------------------------------------------------------------------------------------------------------------------------------------------------------------------------------------------------------------------------------------------------------------------------------------------------------------------------------------------------------------------------------------------------------------------------------------------------------------------------------------------------------------------------------------------------------|
| Klins Residence<br>716 West Kingston ave.<br>Charlotte, NC 28205                                                                                                                                                                                                                                                                                                                                                                                                                                                                                                                                                                                                                                                                                                                                                                                                                                                                                                                           |
| Date: Revision:         Date:       Revision:         Date:       Revision:         Date:       Revision:         Date:       Date:         Date:       Revision:         Date:       Date:         Date:       Revision:         Date:       Date:         Date:       Date:         Date:       Date:         Date:       Date:         Date:       Date:         Date:       Date:         Property of Jenvifer Benson       Property of Jenvifer Benson         Date:       Drawing is strictly Prohibited         Pare:       Drawing is strictly Prohibited         Date:       Drawing is strictly Prohibited         Without Permission From Jenvifer       Jab         Scale:       Drawing is strictly Prohibited         Date:       Drawing is strictly Prohibited         Jab       Jab         Scale:       Project no:         Jac       Jac         Steet Title:       Rear elevation         Sheet number:       Rear elevation         Sheet number:       Sheet number: |
|                                                                                                                                                                                                                                                                                                                                                                                                                                                                                                                                                                                                                                                                                                                                                                                                                                                                                                                                                                                            |