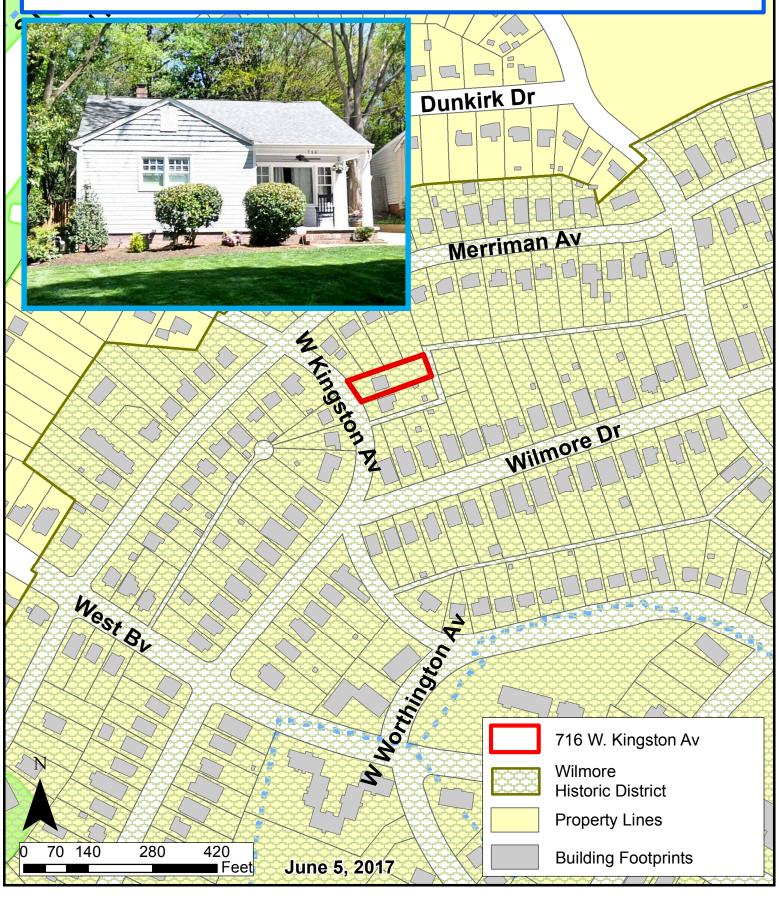

| Charlotte Historic District<br>Staff Review<br>HDC 2017-334 | t Commission            |   | cation for a Certificate of Appropriateness<br>June 14, 2017<br>11909532 |
|-------------------------------------------------------------|-------------------------|---|--------------------------------------------------------------------------|
| LOCAL HISTORIC DISTRICT:                                    | Wilmore                 |   |                                                                          |
| PROPERTY ADDRESS:                                           | 716 West Kingston Avenu | е |                                                                          |
| SUMMARY OF REQUEST:                                         | Rear addition           |   |                                                                          |
| APPLICANT:                                                  | Jennifer Benson         |   |                                                                          |

#### **Details of Proposed Request**

Existing Context

The existing structure is a one story American Small House constructed in 1950. The lot is +/- 178' in depth. Exterior features include a front gable roof on the left side and a covered porch on the right side. Adjacent houses are primarily one story in height.

#### Proposal

The project is a second floor rear addition on top of an existing one story space. The new addition is +/- 6'6" above the existing ridge line. New siding, trim and windows will match the house. The front and rear gable ends are clipped. Window design and proportions will match existing.