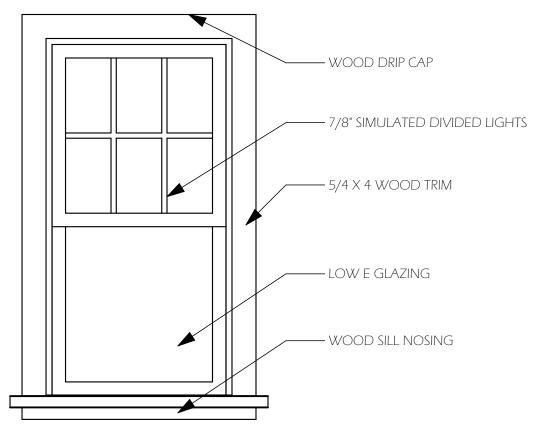

#### Proposal

The project is a second floor rear addition on top of an existing one story space. The new addition is +/- 6'6" above the existing ridge line. New siding, trim and windows will match the house. The front and rear gable ends are clipped. Window design and proportions will match existing.