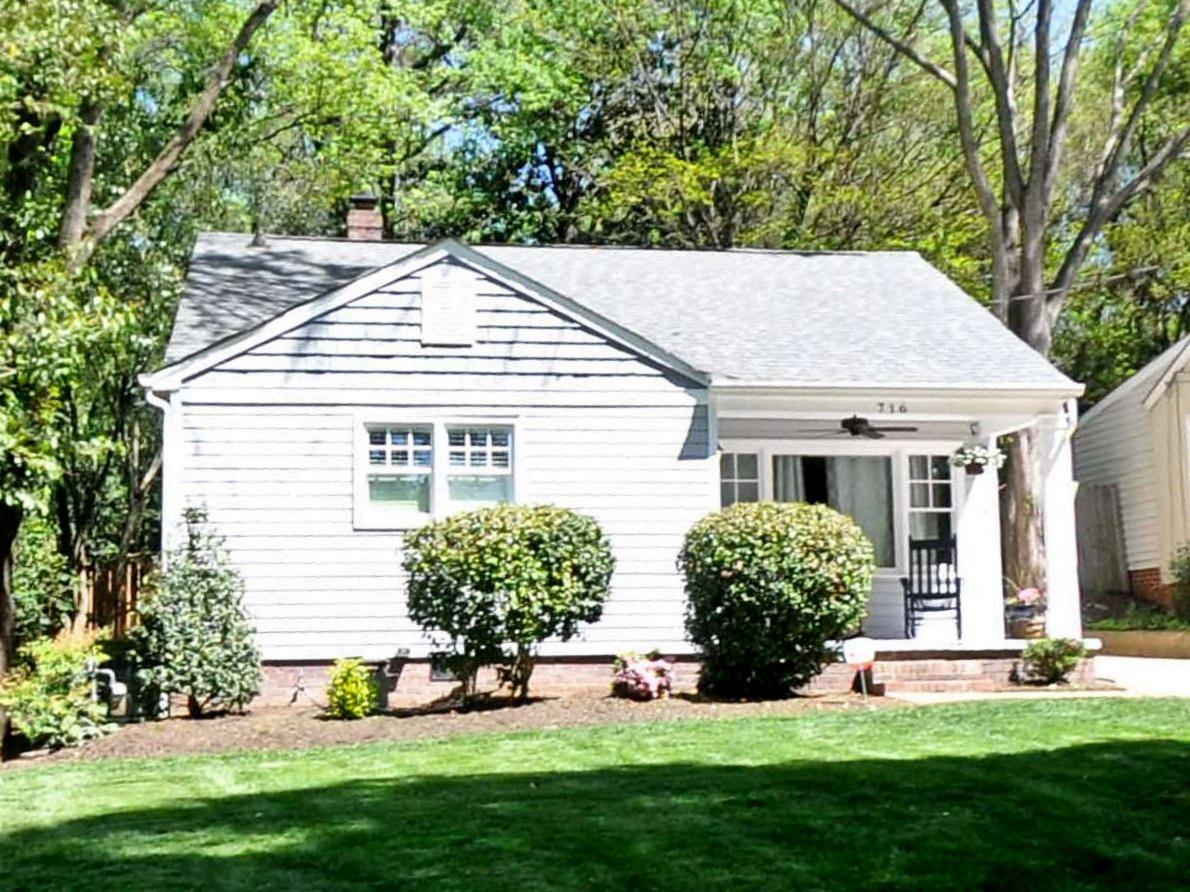

#### **Details of Proposed Request**

Existing Context

The existing structure is a one story American Small House constructed in 1950. The lot is +/- 178' in depth. Exterior features include a front gable roof on the left side and a covered porch on the right side. Adjacent houses are primarily one story in height.