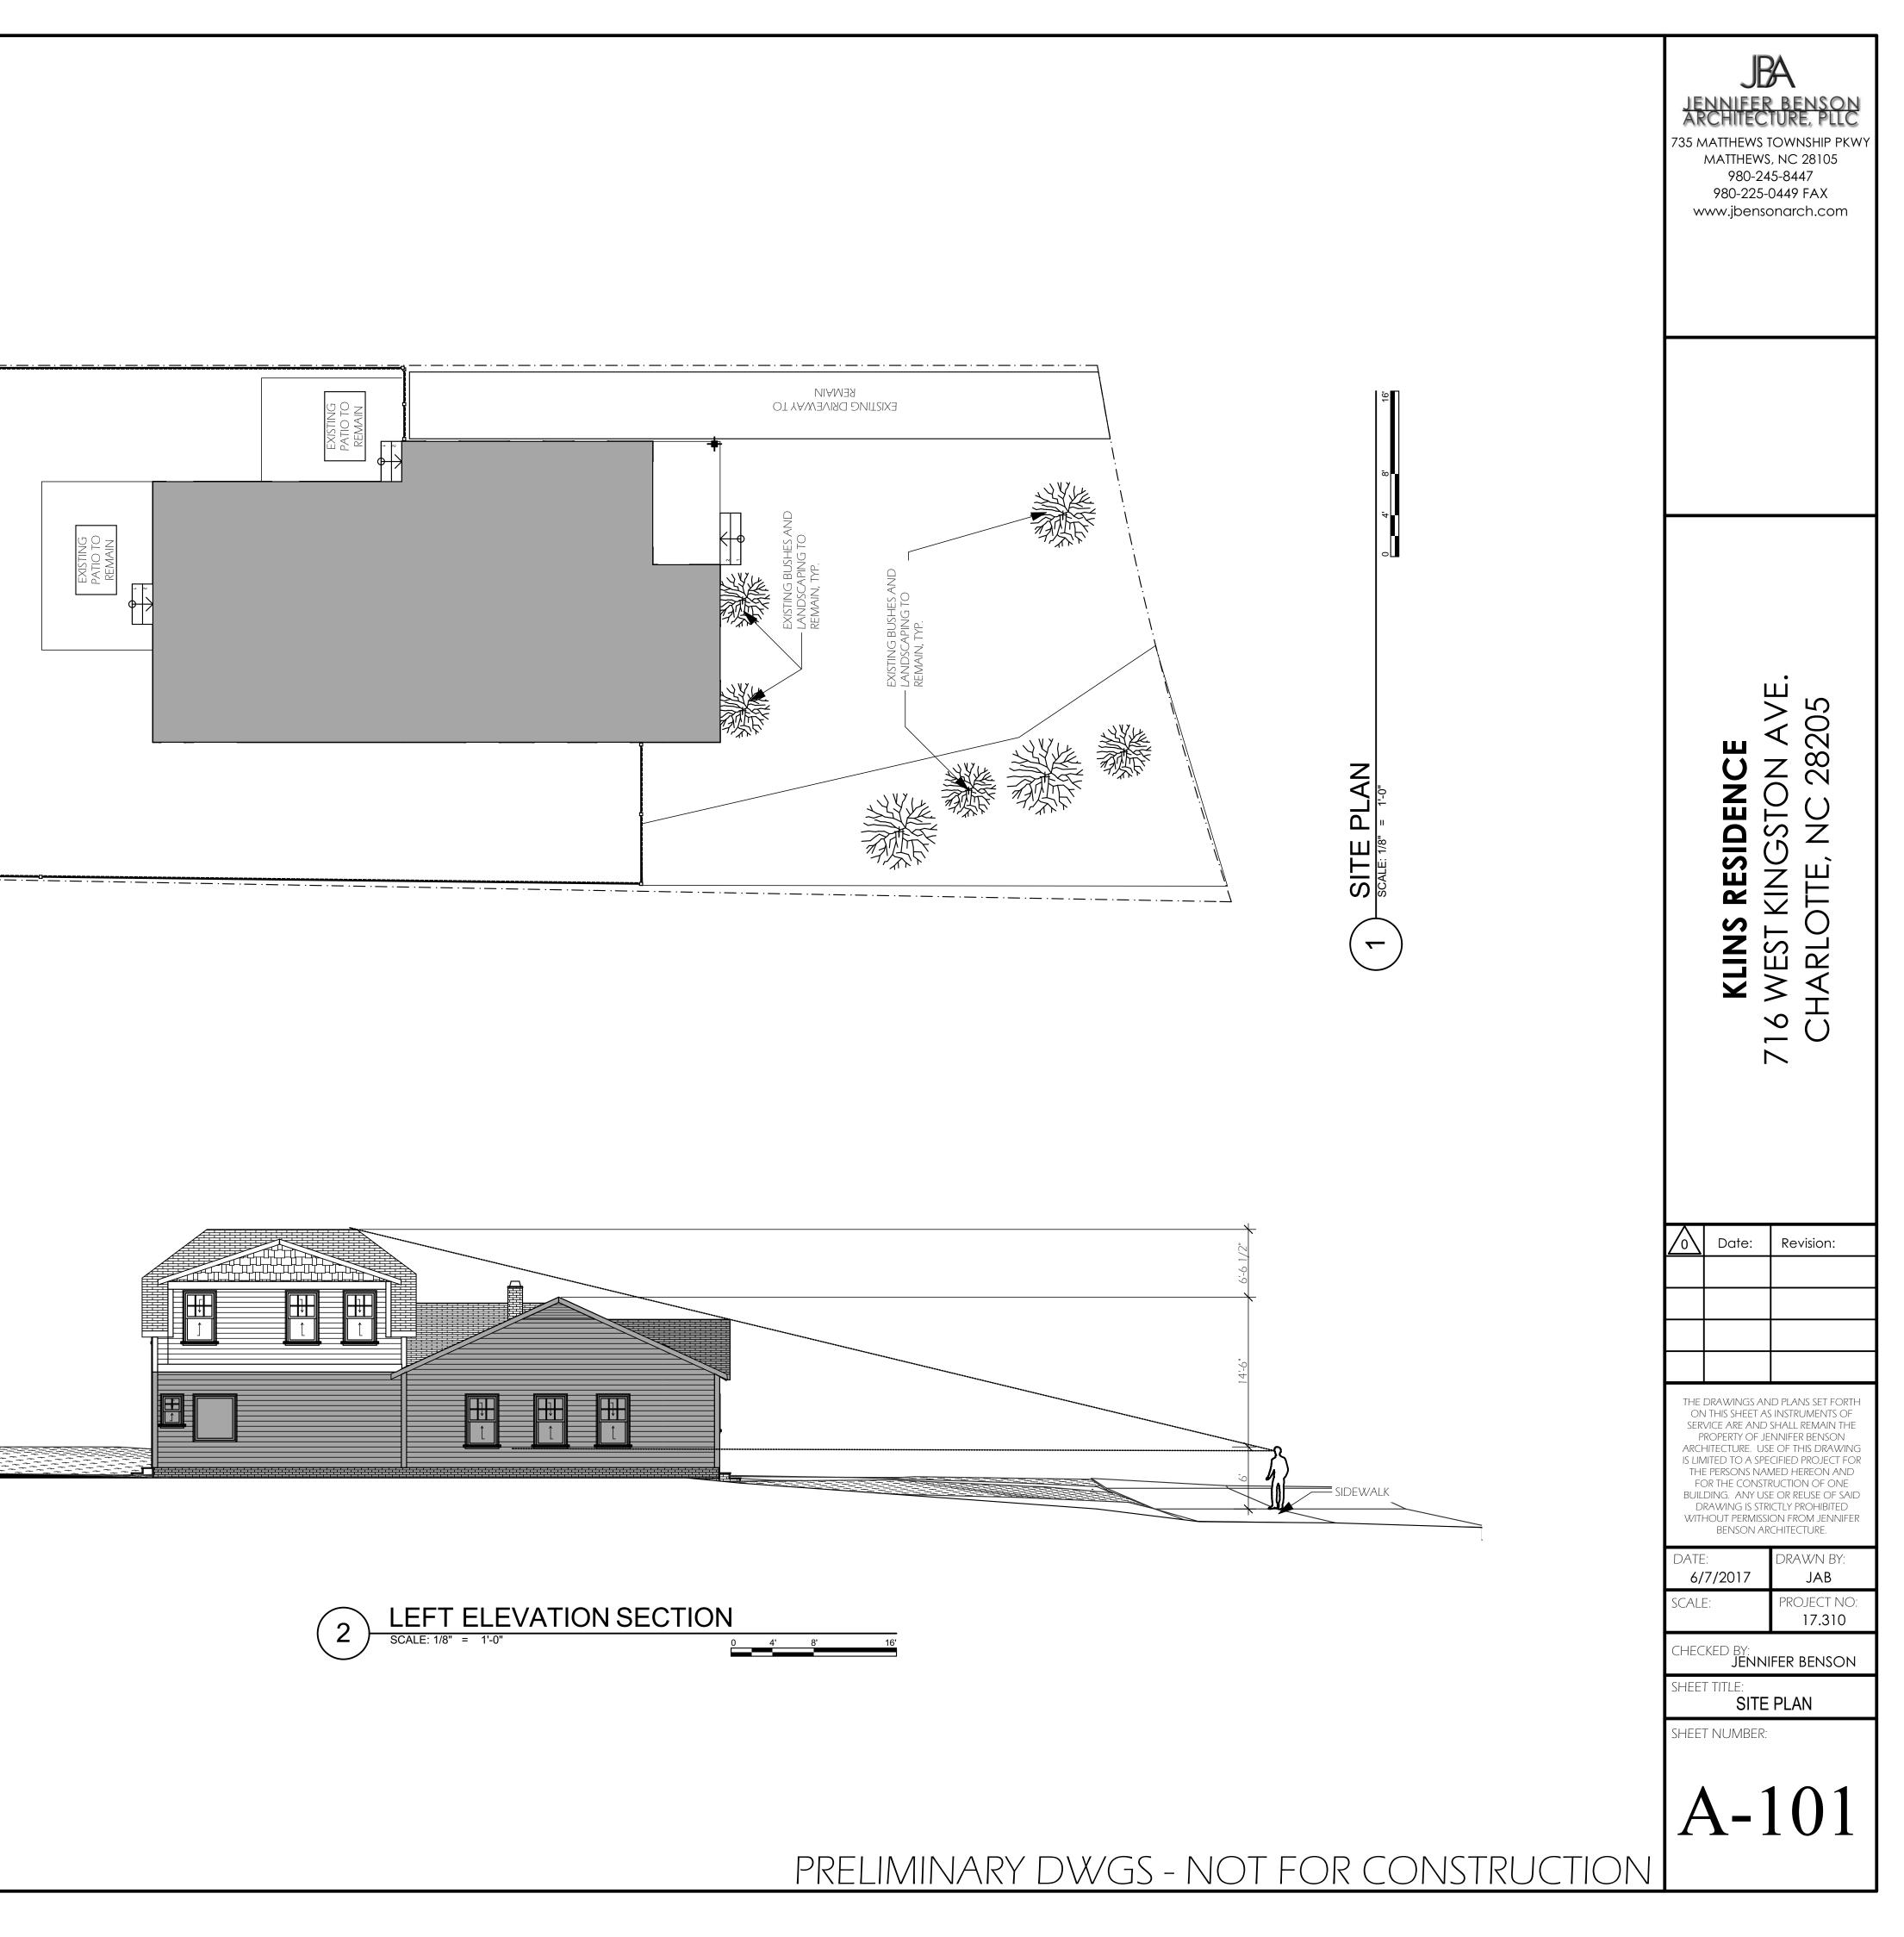

#### **Details of Proposed Request**

Existing Context

The existing structure is a one story American Small House constructed in 1950. The lot is +/- 178' in depth. Exterior features include a front gable roof on the left side and a covered porch on the right side. Adjacent houses are primarily one story in height.

#### Proposal

The project is a second floor rear addition on top of an existing one story space. The new addition is +/- 6'6" above the existing ridge line. New siding, trim and windows will match the house. The front and rear gable ends are clipped. Window design and proportions will match existing.

#### Policy & Design Guidelines for Additions, page 7.2 (New Guidelines)

- 1. Attempt to locate the addition on the rear elevation so that it is minimally visible from the street.
- 2. Limit the size of the addition so that it does not visually overpower the existing building.
- 3. Attempt to attach new additions or alterations to existing buildings in such a manner that, if such additions or alterations were to be removed in the future, the essential form and integrity of the building would be unimpaired.
- 4. Maintain the original orientation of the structure. If the primary entrance is located on the street facade, it should remain in that location.
- 5. Maintain the existing roof pitch. Roof lines for new additions should be secondary to those of the existing structure. The original roof as visible from the public right-of-way should not be raised.
- 6. Make sure that the design of a new addition is compatible with the existing building. The new work should be differentiated from the old while being compatible with its massing, form, scale, directional expression, roof forms and materials, foundation, fenestration, and materials.