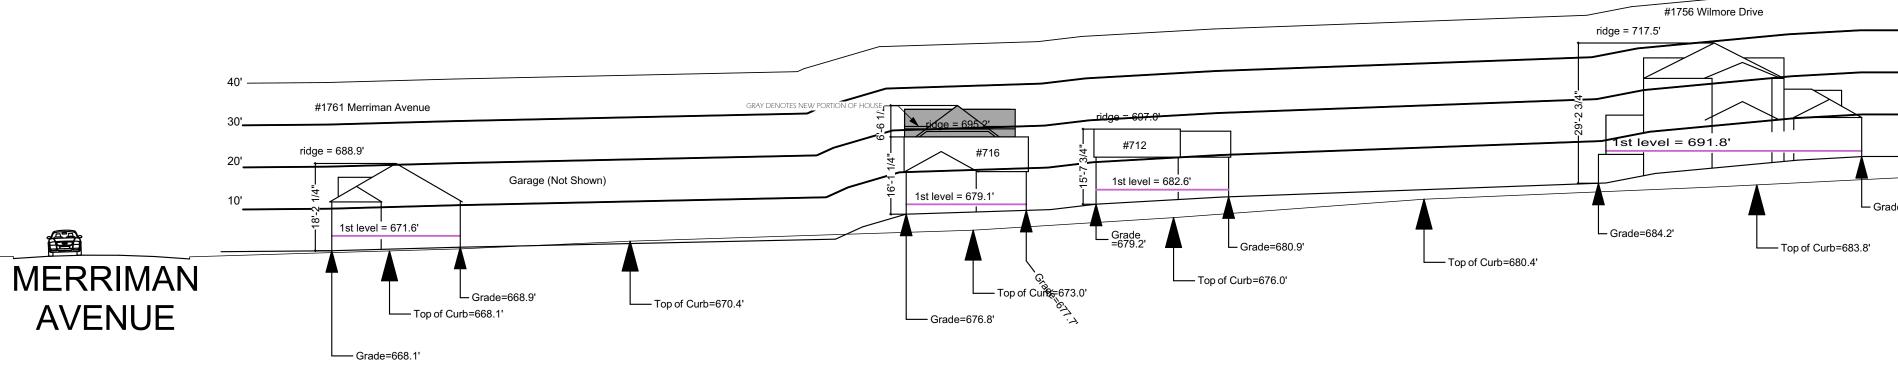

# WEST KINGSTON AVENUE

General Notes:

1. The purpose of this Building Heights Sketch is to show existing building facade heights relative to the elevation points at the public sidewalk or top of curb, front yard grade ("Grade"), 1st level, and ridgeline of the houses depicted hereon. No rearyard or sideyard measurements were made. The heights shown hereon were derived from indirect measurements and are not intended for structural design.

2. The vertical datum for these elevation measurements is the North American Vertical Datum of 1988 (i.e., sea level). All other information and graphics are conceptual in nature and are not intended to represent accurate architectural or landscape features