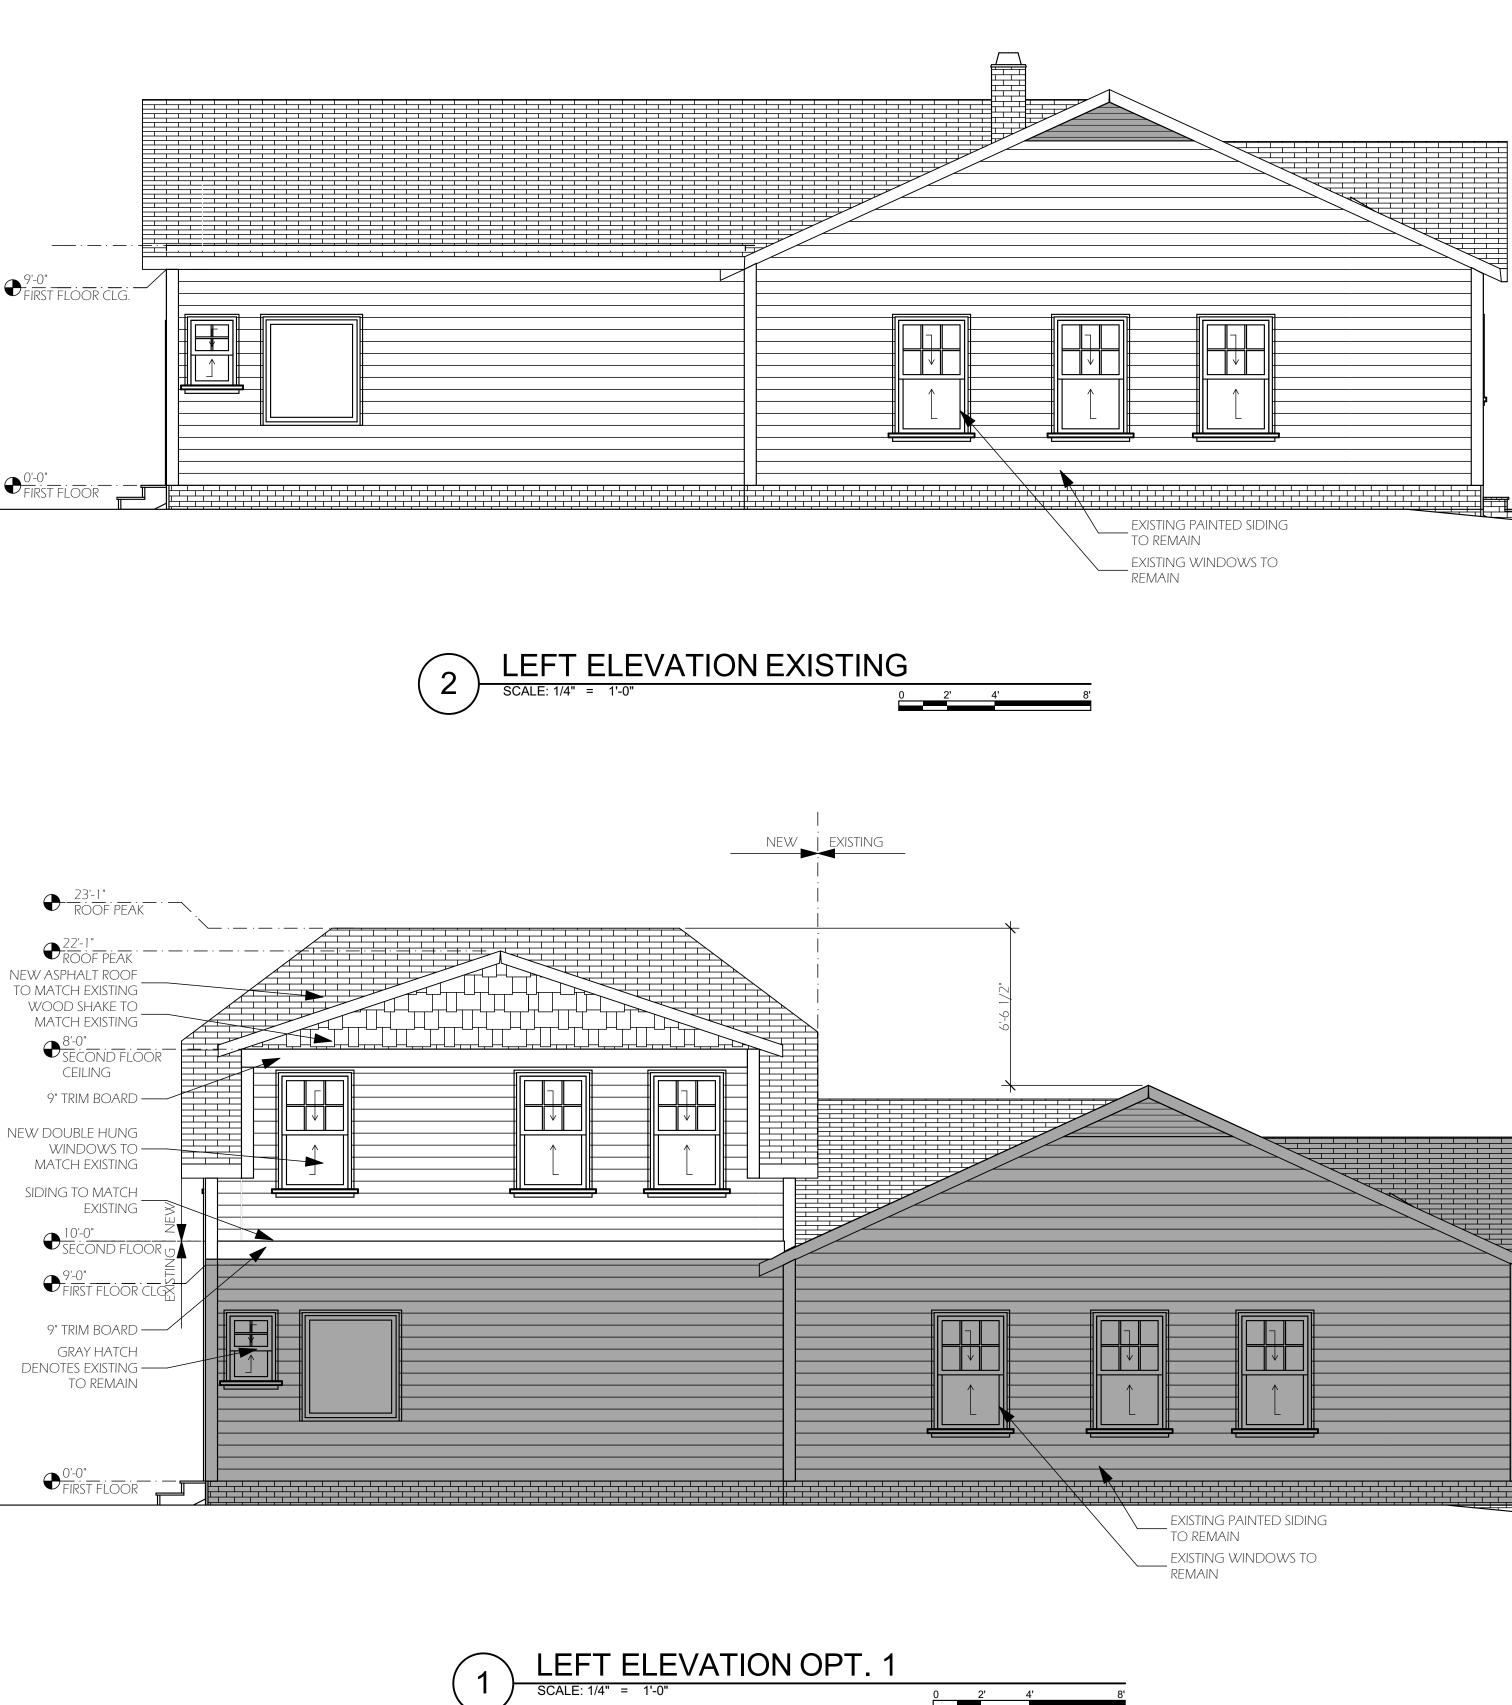

#### **Details of Proposed Request**

Existing Context

The existing structure is a one story American Small House constructed in 1950. The lot is +/- 178' in depth. Exterior features include a front gable roof on the left side and a covered porch on the right side. Adjacent houses are primarily one story in height.

#### Proposal

The project is a second floor rear addition on top of an existing one story space. The new addition is +/- 6'6" above the existing ridge line. New siding, trim and windows will match the house. The front and rear gable ends are clipped. Window design and proportions will match existing.

#### Policy & Design Guidelines for Additions, page 7.2 (New Guidelines)

- 1. Attempt to locate the addition on the rear elevation so that it is minimally visible from the street.
- 2. Limit the size of the addition so that it does not visually overpower the existing building.
- 3. Attempt to attach new additions or alterations to existing buildings in such a manner that, if such additions or alterations were to be removed in the future, the essential form and integrity of the building would be unimpaired.
- 4. Maintain the original orientation of the structure. If the primary entrance is located on the street facade, it should remain in that location.
- 5. Maintain the existing roof pitch. Roof lines for new additions should be secondary to those of the existing structure. The original roof as visible from the public right-of-way should not be raised.
- 6. Make sure that the design of a new addition is compatible with the existing building. The new work should be differentiated from the old while being compatible with its massing, form, scale, directional expression, roof forms and materials, foundation, fenestration, and materials.

<u>Staff Analysis</u> -The Commission will determine if the proposal meets the guidelines for additions. The guideline for setback does not apply.