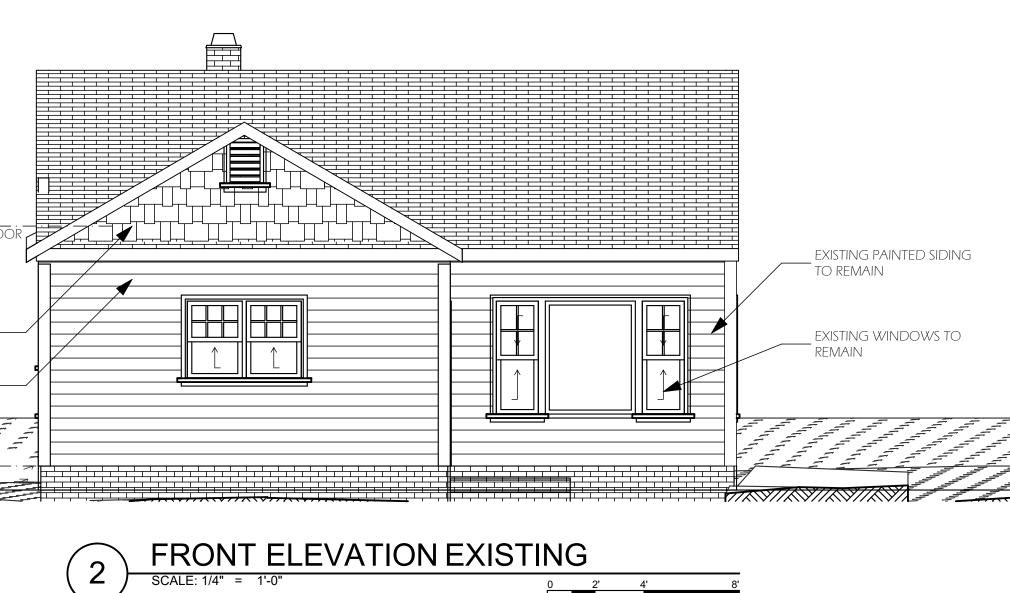

#### **Details of Proposed Request**

Existing Context

The existing structure is a one story American Small House constructed in 1950. The lot is +/- 178' in depth. Exterior features include a front gable roof on the left side and a covered porch on the right side. Adjacent houses are primarily one story in height.

## 

€ 10'-0" SECOND FLOOR

| 735                                            | JBA<br>ENNIFER BEENSON<br>ARCCHITECCURE, PLLC<br>735 MATTHEWS TOWNSHIP PKWY<br>MATTHEWS, NC 28105<br>980-245-8447<br>980-225-0449 FAX<br>www.jbensonarch.com                                                                                                                                                                                                                                                                               |  |  |  |  |
|------------------------------------------------|--------------------------------------------------------------------------------------------------------------------------------------------------------------------------------------------------------------------------------------------------------------------------------------------------------------------------------------------------------------------------------------------------------------------------------------------|--|--|--|--|
|                                                |                                                                                                                                                                                                                                                                                                                                                                                                                                            |  |  |  |  |
|                                                | <b>KLINS RESIDENCE</b><br>716 WEST KINGSTON AVE.<br>CHARLOTTE, NC 28205                                                                                                                                                                                                                                                                                                                                                                    |  |  |  |  |
|                                                | Date: Revision:                                                                                                                                                                                                                                                                                                                                                                                                                            |  |  |  |  |
| O<br>SEI<br>IS LI<br>TH<br>F<br>BUI<br>C<br>WI | THE DRAWINGS AND PLANS SET FORTH<br>ON THIS SHEET AS INSTRUMENTS OF<br>SERVICE ARE AND SHALL REMAIN THE<br>PROPERTY OF JENNIFER BENSON<br>ARCHITECTURE. USE OF THIS DRAWING<br>IS LIMITED TO A SPECIFIED PROJECT FOR<br>THE PERSONS NAMED HEREON AND<br>FOR THE CONSTRUCTION OF ONE<br>BUILDING. ANY USE OR REUSE OF SAID<br>DRAWING IS STRICTLY PROHIBITED<br>WITHOUT PERMISSION FROM JENNIFER<br>BENSON ARCHITECTURE.<br>DATE: DRAWN BY: |  |  |  |  |
| 6<br>SCAL<br>CHE                               | 7/2017JABE:PROJECT NO:<br>17.310KED BY:<br>JENNIFER BENSONT TITLE:<br>FRONT ELEVATIONS                                                                                                                                                                                                                                                                                                                                                     |  |  |  |  |
| SHEE                                           | TNUMBER: $A-201$                                                                                                                                                                                                                                                                                                                                                                                                                           |  |  |  |  |