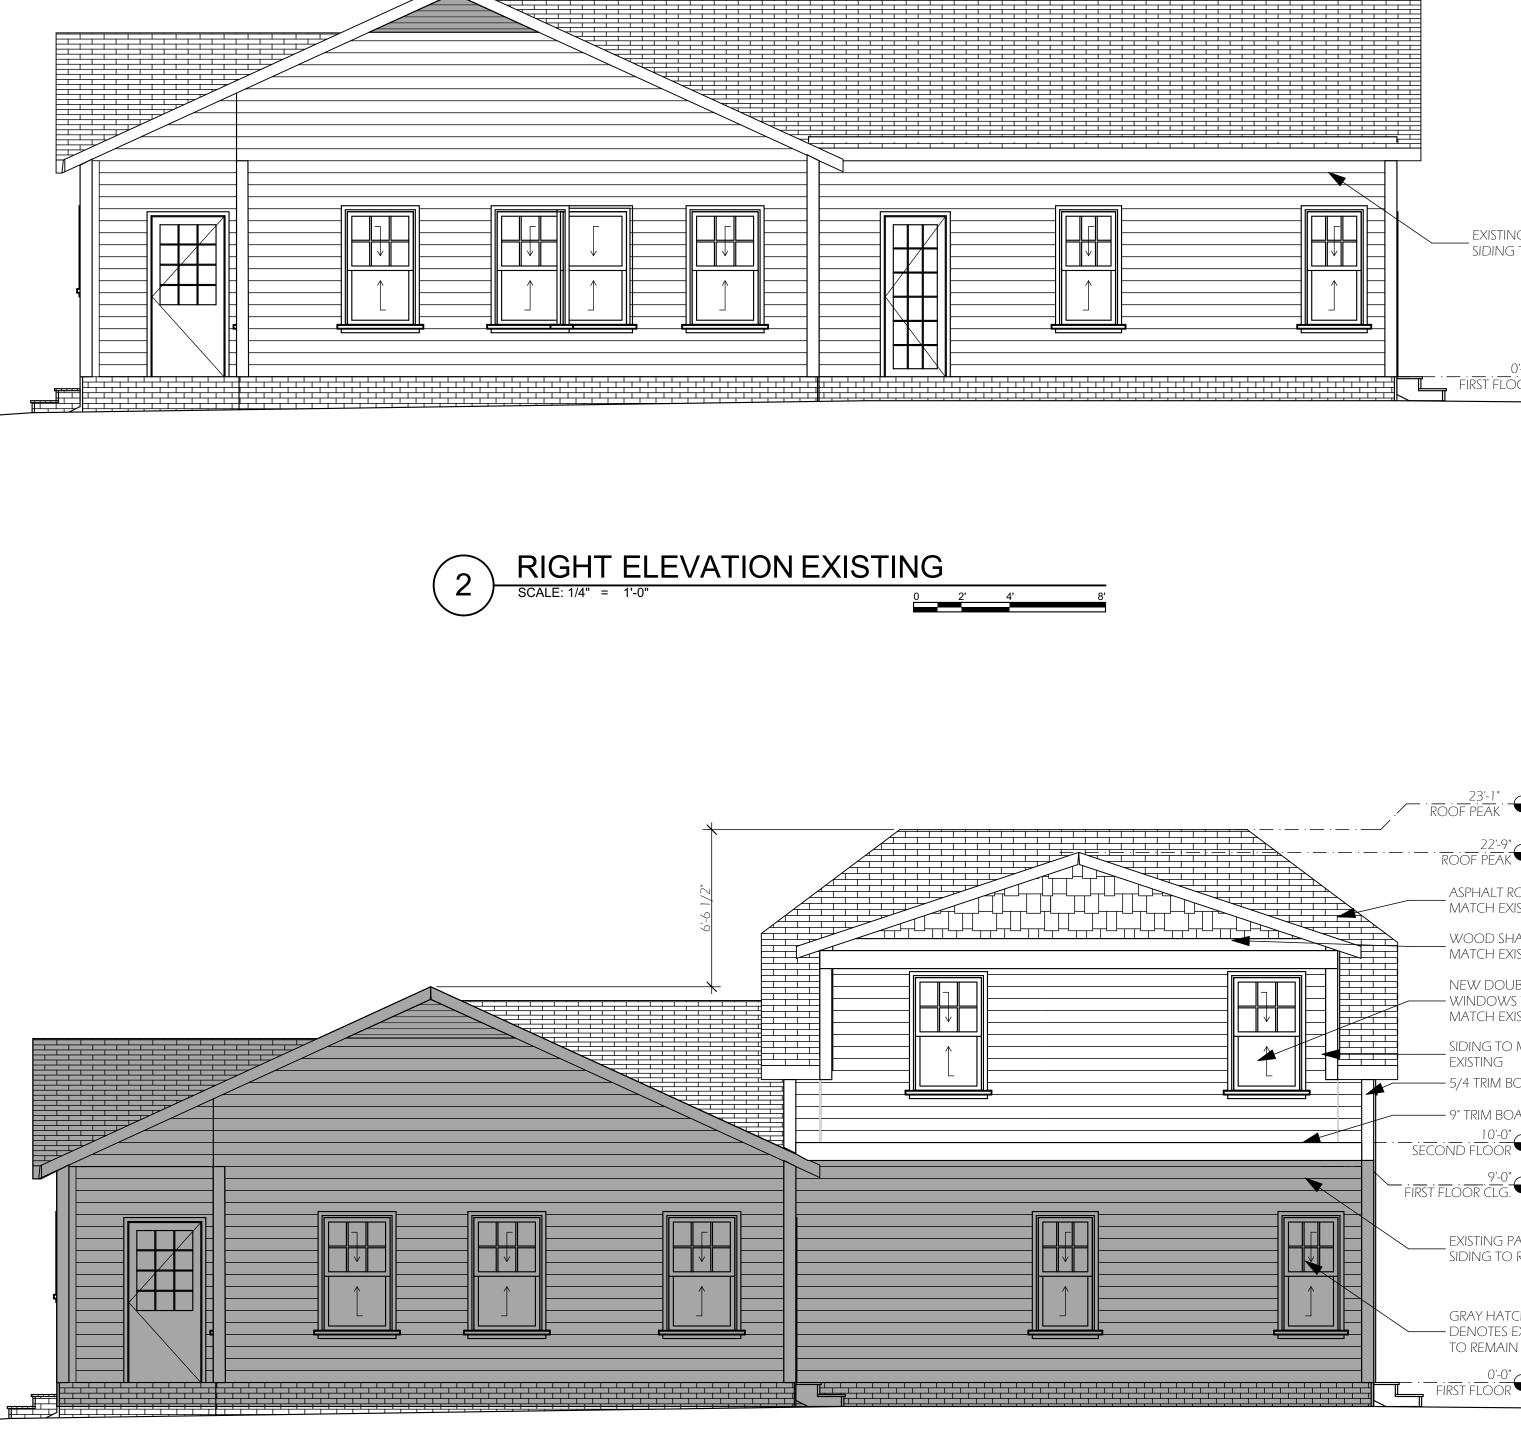

#### Proposal

The project is a second floor rear addition on top of an existing one story space. The new addition is +/- 6'6" above the existing ridge line. New siding, trim and windows will match the house. The front and rear gable ends are clipped. Window design and proportions will match existing.

PRELIMINARY DWGS - NOT FOR CONSTRUCTION

) RIGHT ELEVATION OPT. 1 1 0 2' 4' 8'

PRELIMINARY

|             |  | JEA<br>IENNIFER BENSON<br>ARCHITECTURE, PLLC<br>735 MATTHEWS TOWNSHIP PKWY<br>MATTHEWS, NC 28105<br>980-245-8447<br>980-225-0449 FAX<br>www.jbensonarch.com                                                                                                                                                                                                                         |
|-------------|--|-------------------------------------------------------------------------------------------------------------------------------------------------------------------------------------------------------------------------------------------------------------------------------------------------------------------------------------------------------------------------------------|
|             |  |                                                                                                                                                                                                                                                                                                                                                                                     |
| TED<br>1AIN |  |                                                                                                                                                                                                                                                                                                                                                                                     |
|             |  | <b>Klins Residence</b><br>16 West Kingston AVE.<br>Charlotte, NC 28205                                                                                                                                                                                                                                                                                                              |
|             |  | KLINS I<br>716 WEST K<br>CHARLO1                                                                                                                                                                                                                                                                                                                                                    |
| ٨G          |  | 0 Date: Revision:                                                                                                                                                                                                                                                                                                                                                                   |
|             |  | THE DRAWINGS AND PLANS SET FORTH                                                                                                                                                                                                                                                                                                                                                    |
|             |  | ON THIS SHEET AS INSTRUMENTS OF<br>SERVICE ARE AND SHALL REMAIN THE<br>PROPERTY OF JENNIFER BENSON<br>ARCHITECTURE. USE OF THIS DRAWING<br>IS LIMITED TO A SPECIFIED PROJECT FOR<br>THE PERSONS NAMED HEREON AND<br>FOR THE CONSTRUCTION OF ONE<br>BUILDING. ANY USE OR REUSE OF SAID<br>DRAWING IS STRICTLY PROHIBITED<br>WITHOUT PERMISSION FROM JENNIFER<br>BENSON ARCHITECTURE. |
|             |  | DATE:<br>6/7/2017DRAWN BY:<br>JABSCALE:PROJECT NO:<br>17.310CHECKED BY:<br>JENNIFER BENSONSHEET TITLE:<br>RIGHT ELEVATION                                                                                                                                                                                                                                                           |
| )WGS – NOT  |  | sheet number:<br>A-203                                                                                                                                                                                                                                                                                                                                                              |