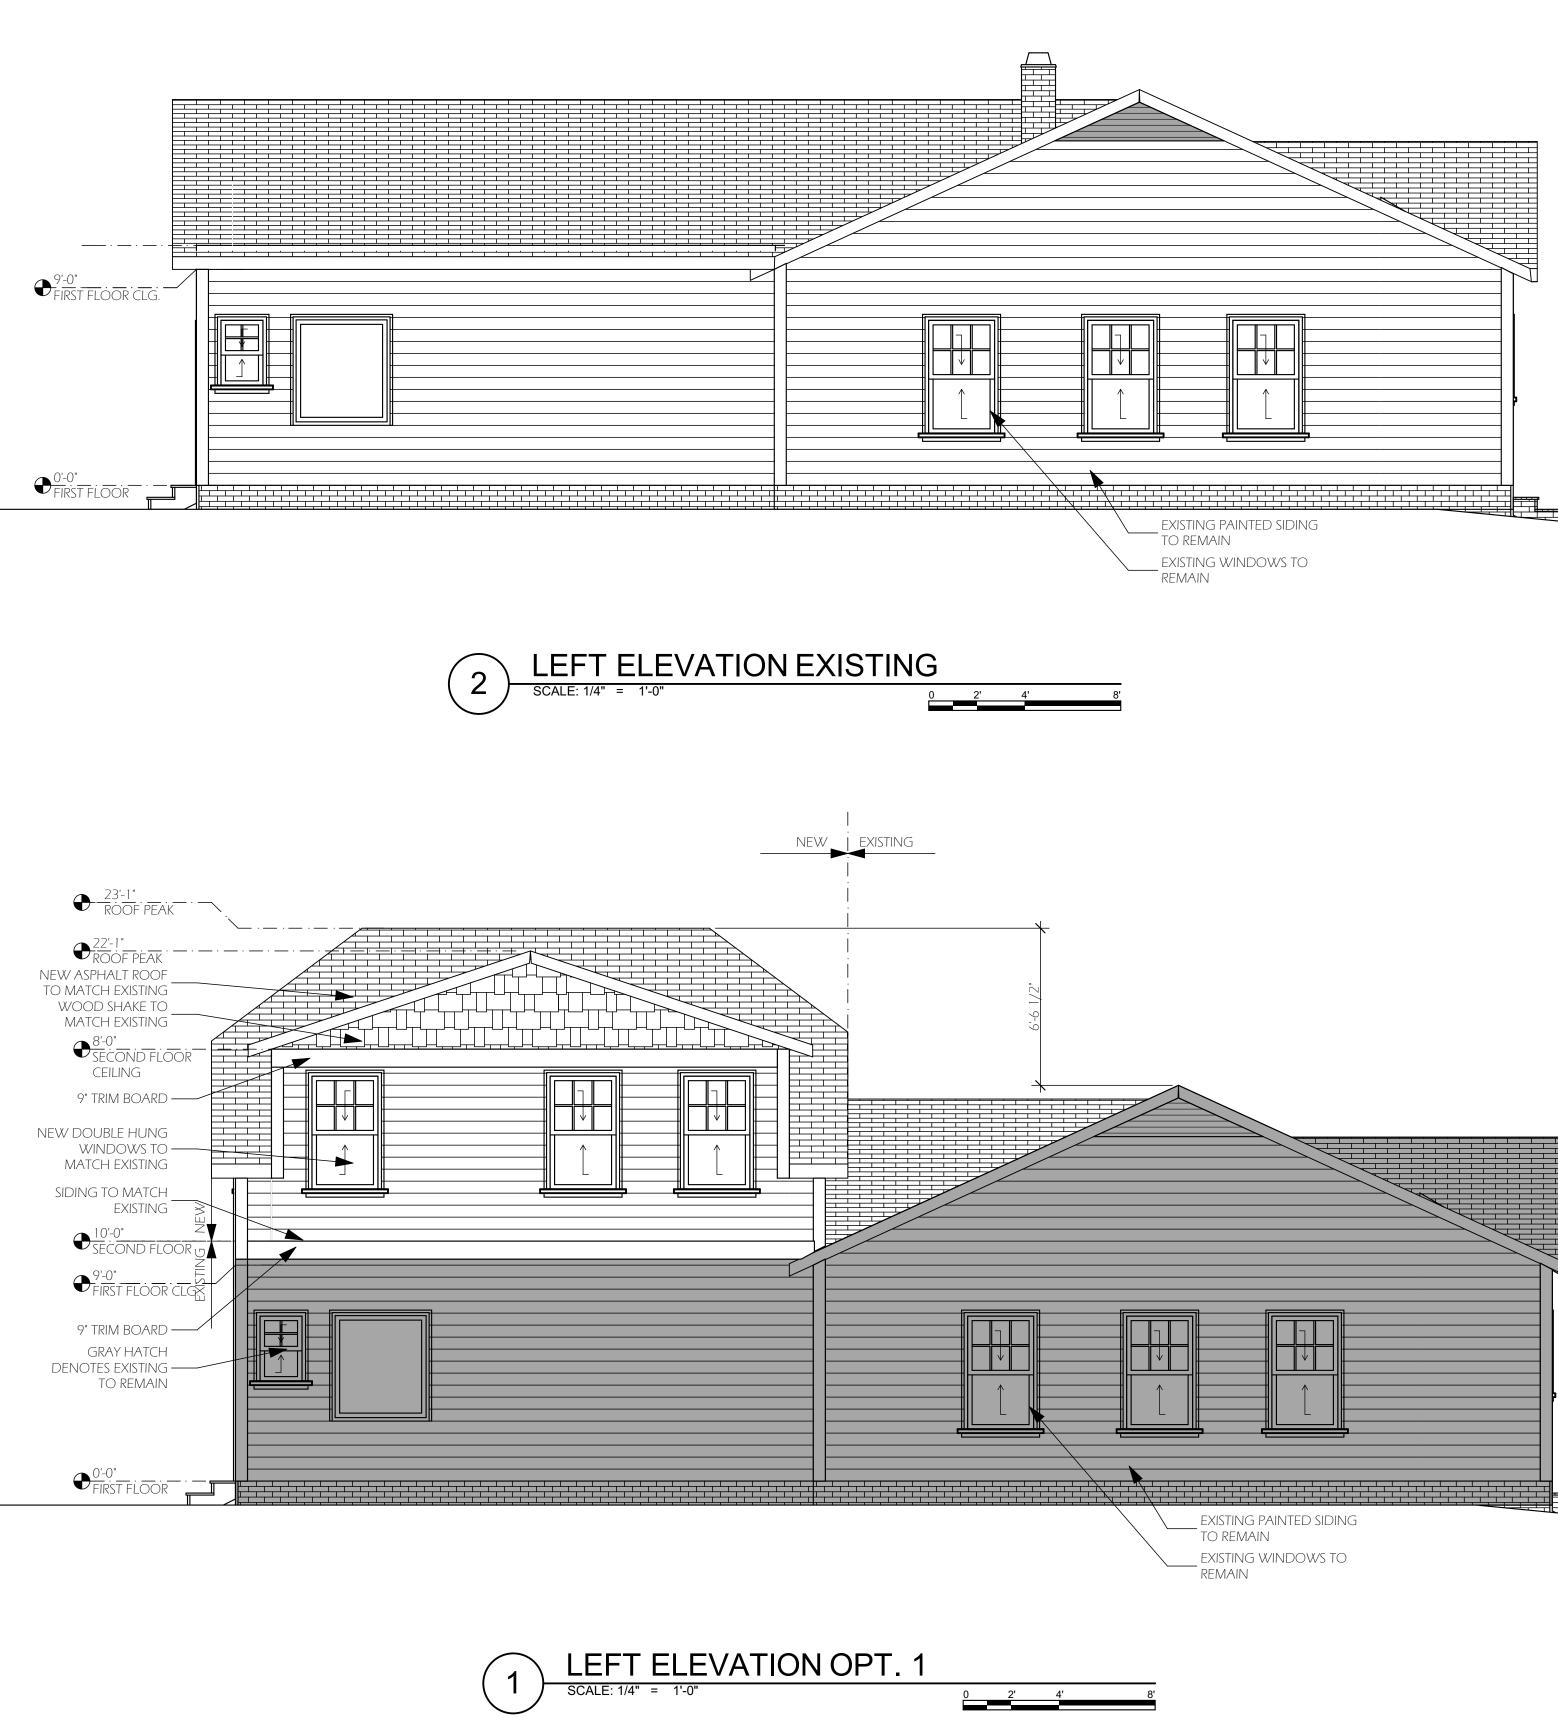

#### **Details of Proposed Request**

Existing Context

The existing structure is a one story American Small House constructed in 1950. The lot is +/- 178' in depth. Exterior features include a front gable roof on the left side and a covered porch on the right side. Adjacent houses are primarily one story in height.

#### Proposal

The project is a second floor rear addition on top of an existing one story space. The new addition is +/- 6'6" above the existing ridge line. New siding, trim and windows will match the house. The front and rear gable ends are clipped. Window design and proportions will match existing.

#### Policy & Design Guidelines for Additions, page 7.2 (New Guidelines)

- 1. Attempt to locate the addition on the rear elevation so that it is minimally visible from the street.
- 2. Limit the size of the addition so that it does not visually overpower the existing building.
- 3. Attempt to attach new additions or alterations to existing buildings in such a manner that, if such additions or alterations were to be removed in the future, the essential form and integrity of the building would be unimpaired.
- 4. Maintain the original orientation of the structure. If the primary entrance is located on the street facade, it should remain in that location.
- 5. Maintain the existing roof pitch. Roof lines for new additions should be secondary to those of the existing structure. The original roof as visible from the public right-of-way should not be raised.
- 6. Make sure that the design of a new addition is compatible with the existing building. The new work should be differentiated from the old while being compatible with its massing, form, scale, directional expression, roof forms and materials, foundation, fenestration, and materials.

<u>Staff Analysis</u> -The Commission will determine if the proposal meets the guidelines for additions. The guideline for setback does not apply.