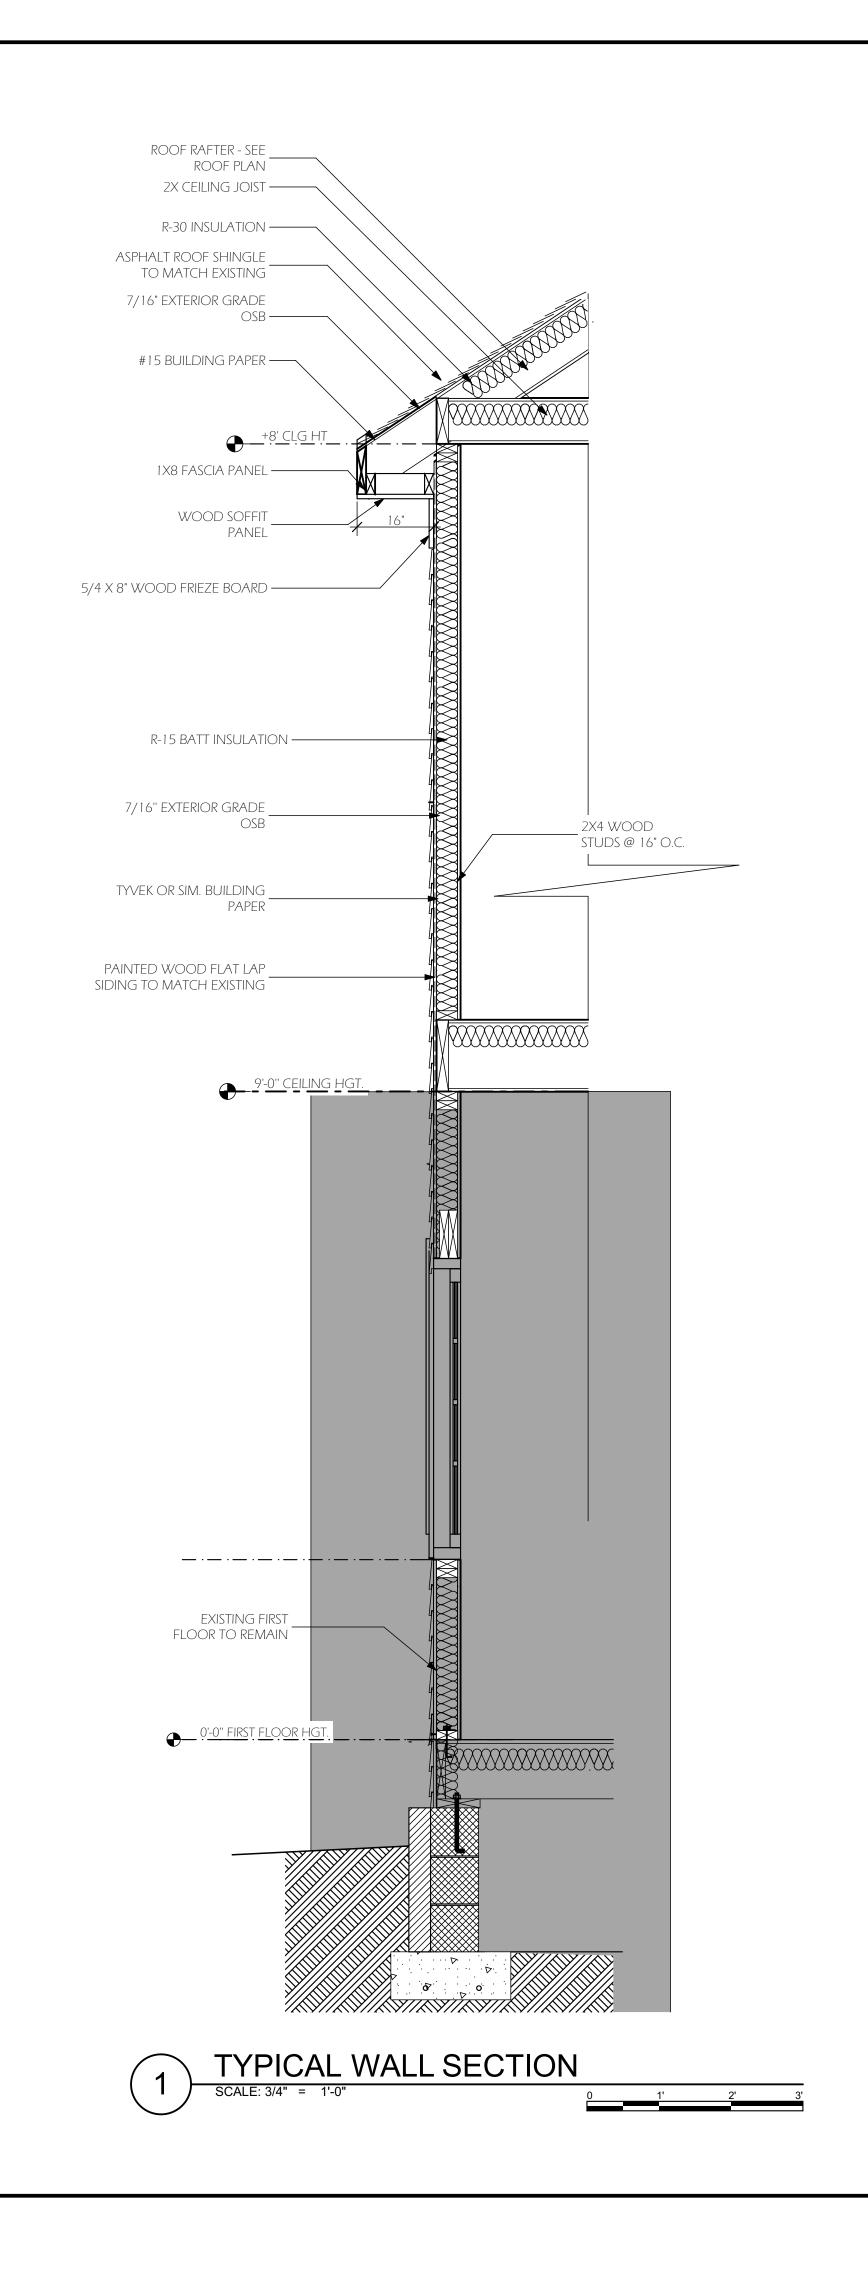

#### Proposal

The project is a second floor rear addition on top of an existing one story space. The new addition is +/- 6'6" above the existing ridge line. New siding, trim and windows will match the house. The front and rear gable ends are clipped. Window design and proportions will match existing.