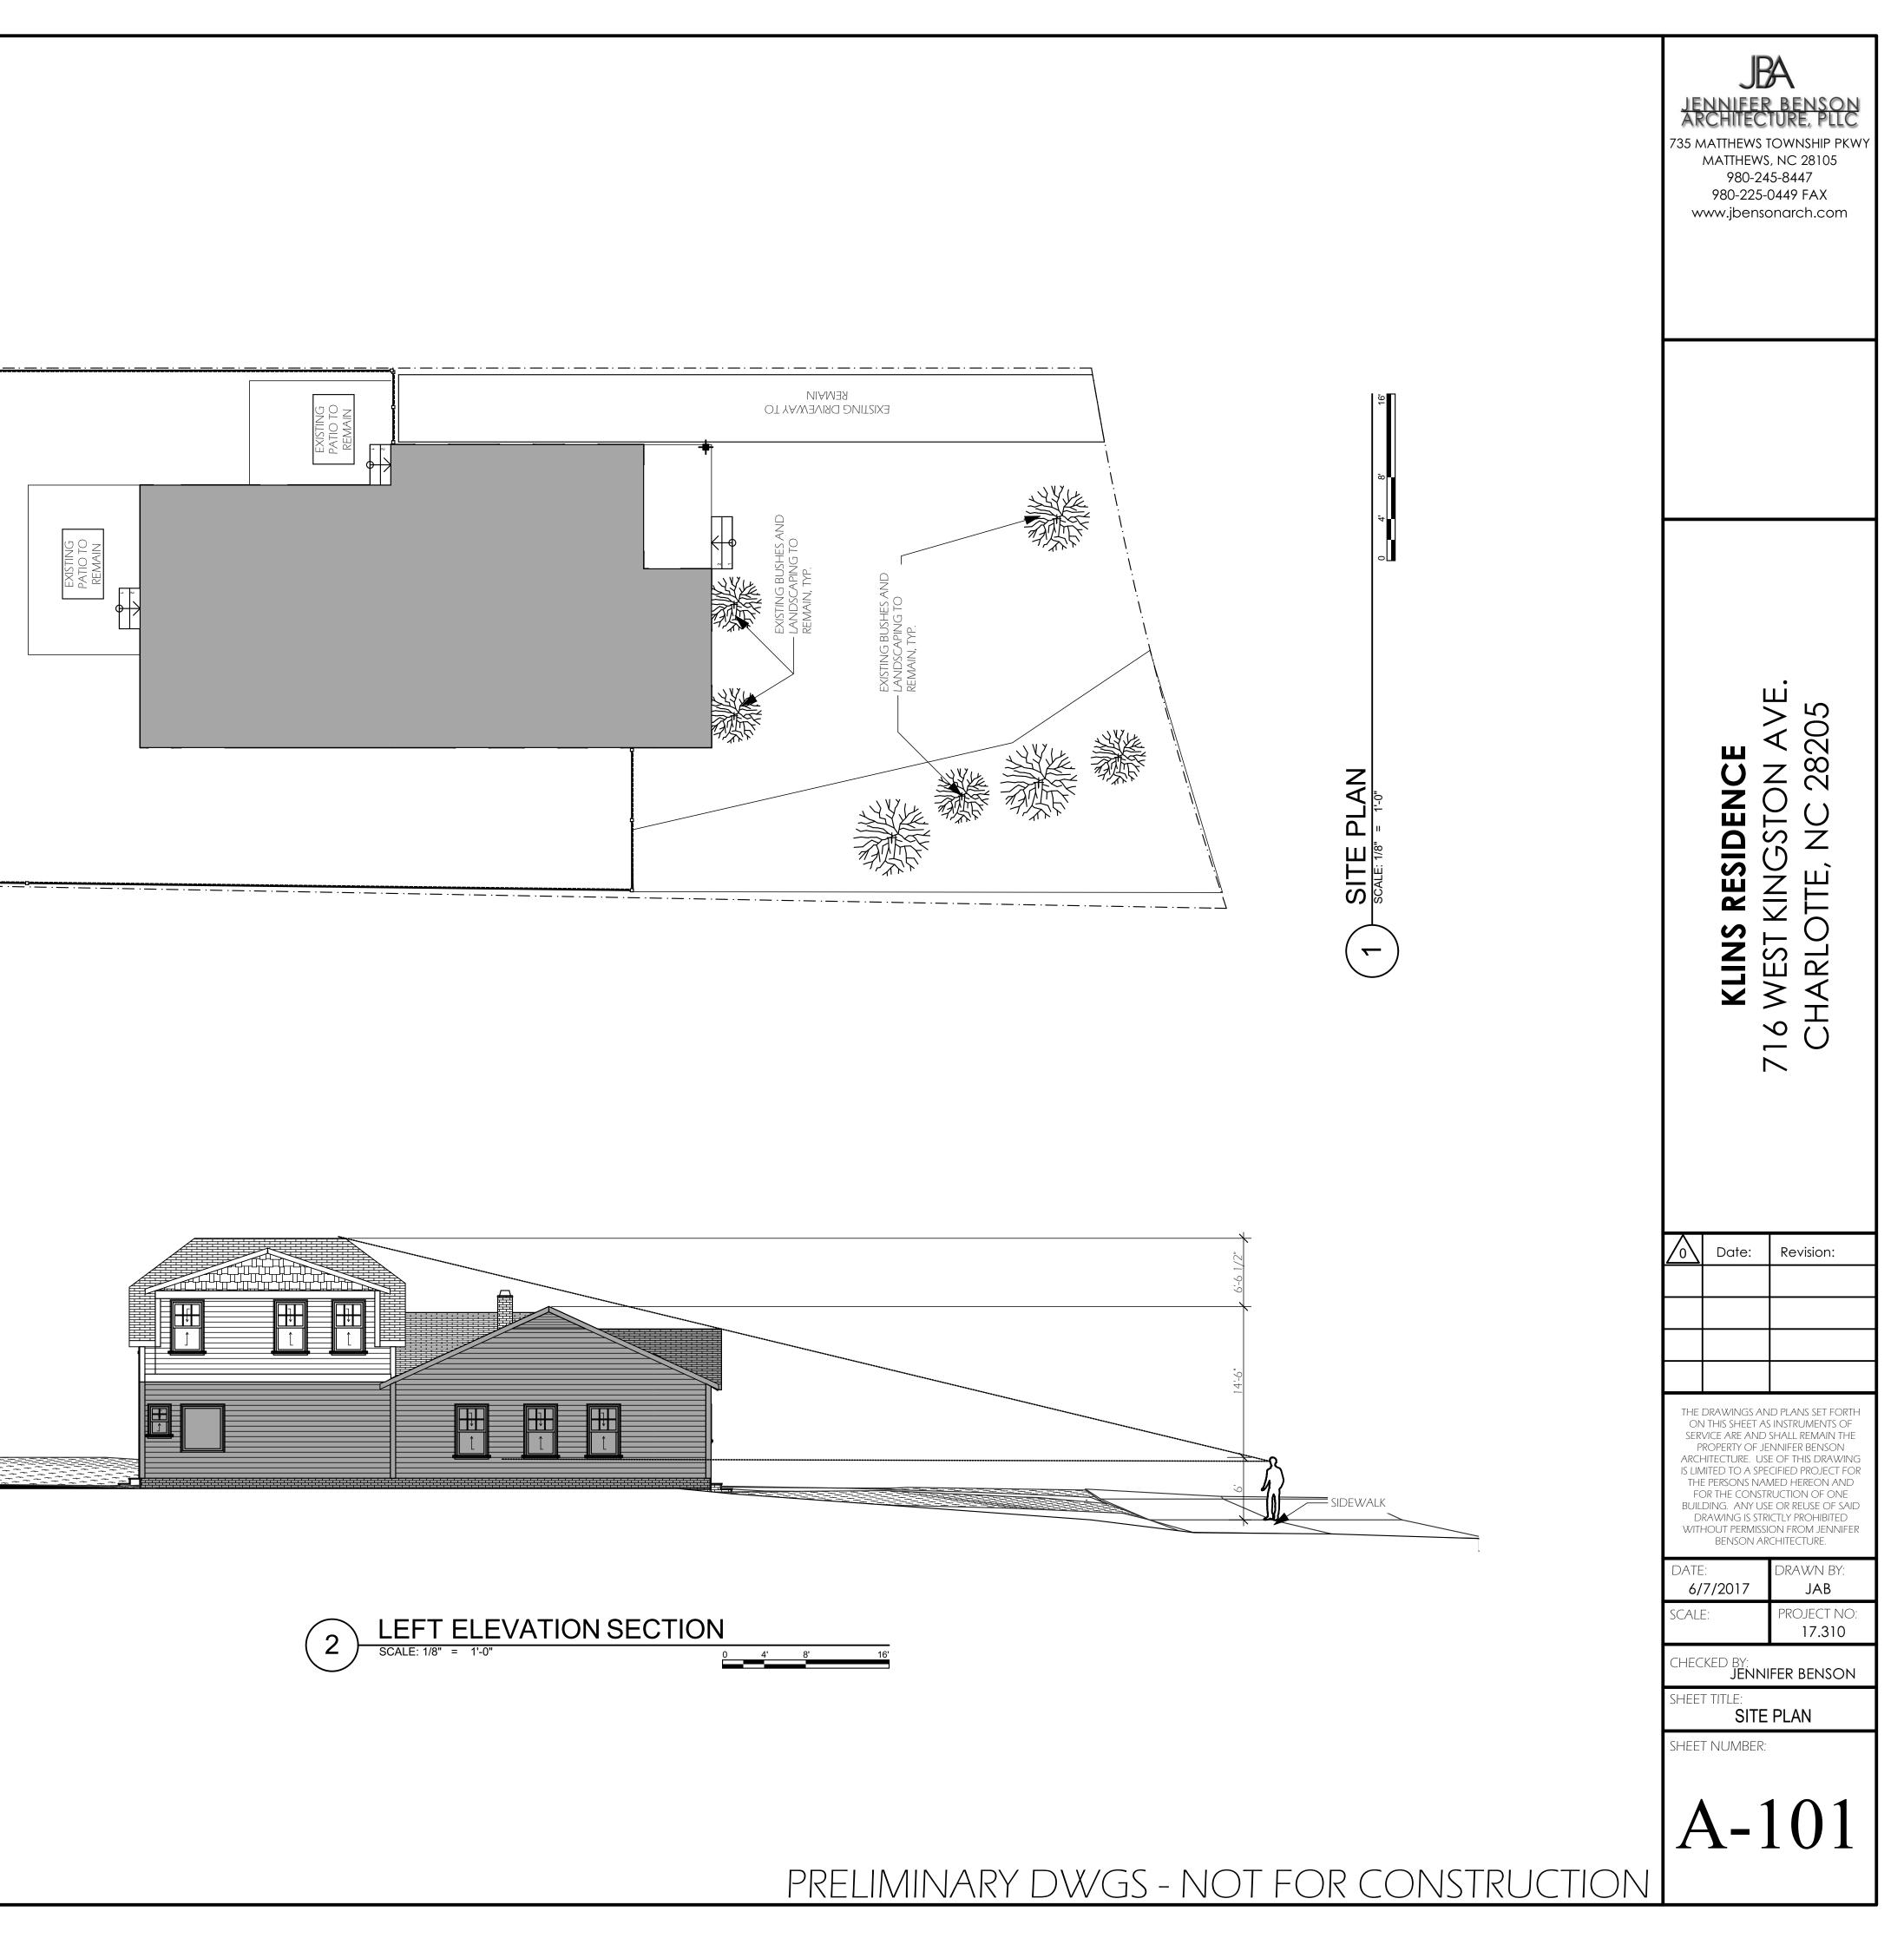

#### **Details of Proposed Request**

Existing Context

The existing structure is a one story American Small House constructed in 1950. The lot is +/- 178' in depth. Exterior features include a front gable roof on the left side and a covered porch on the right side. Adjacent houses are primarily one story in height.

#### Proposal

The project is a second floor rear addition on top of an existing one story space. The new addition is +/- 6'6" above the existing ridge line. New siding, trim and windows will match the house. The front and rear gable ends are clipped. Window design and proportions will match existing.

#### Policy & Design Guidelines for Additions, page 7.2 (New Guidelines)

- 1. Attempt to locate the addition on the rear elevation so that it is minimally visible from the street.
- 2. Limit the size of the addition so that it does not visually overpower the existing building.
- 3. Attempt to attach new additions or alterations to existing buildings in such a manner that, if such additions or alterations were to be removed in the future, the essential form and integrity of the building would be unimpaired.
- 4. Maintain the original orientation of the structure. If the primary entrance is located on the street facade, it should remain in that location.
- 5. Maintain the existing roof pitch. Roof lines for new additions should be secondary to those of the existing structure. The original roof as visible from the public right-of-way should not be raised.
- 6. Make sure that the design of a new addition is compatible with the existing building. The new work should be differentiated from the old while being compatible with its massing, form, scale, directional expression, roof forms and materials, foundation, fenestration, and materials.