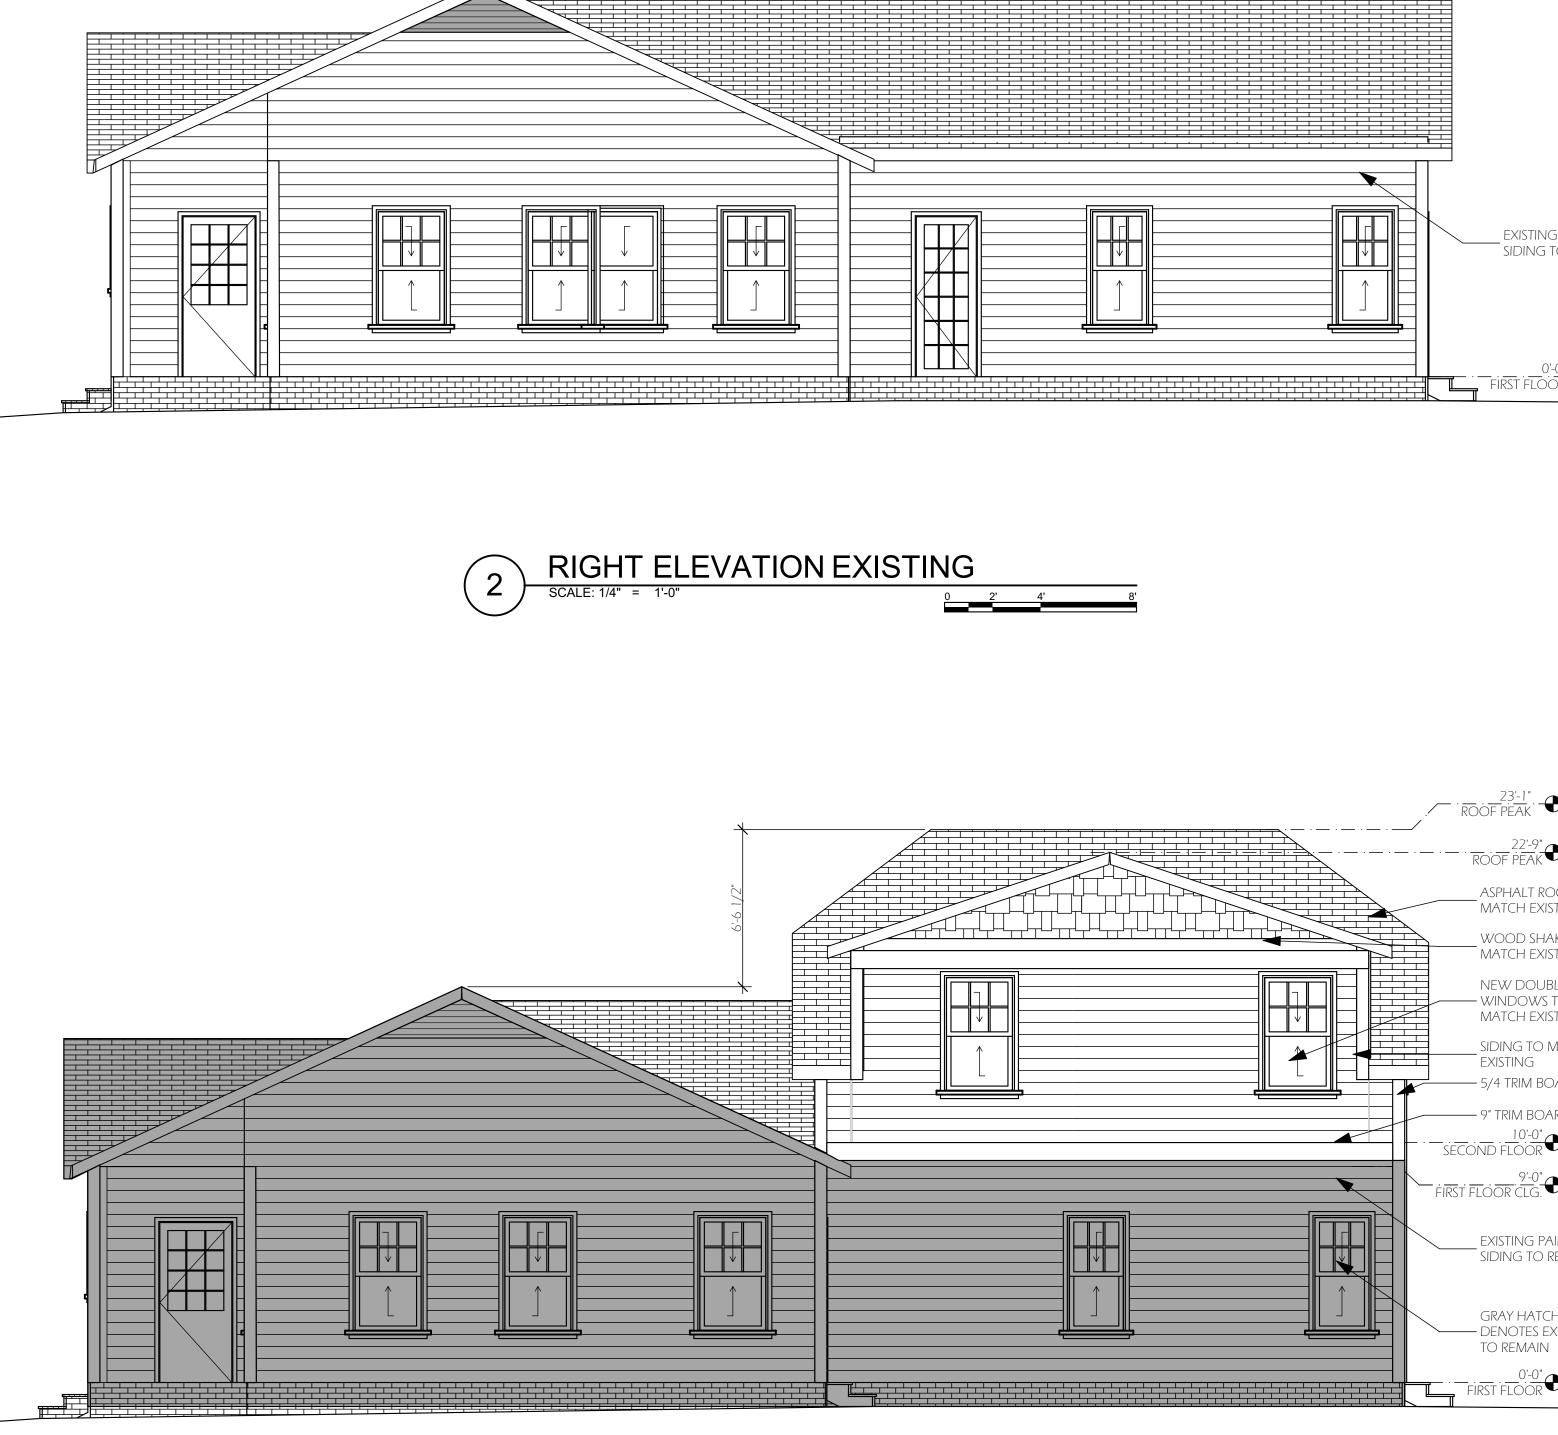

#### Proposal

The project is a second floor rear addition on top of an existing one story space. The new addition is +/- 6'6" above the existing ridge line. New siding, trim and windows will match the house. The front and rear gable ends are clipped. Window design and proportions will match existing.

PRELIMINARY DWGS - NOT FOR CONSTRUCTION

) RIGHT ELEVATION OPT. 1 1 0 2' 4' 8'

PRELIMINARY

|             |  | JEA<br>IENNIFER BENSON<br>ARCHITECTURE, PLLC<br>735 MATTHEWS TOWNSHIP PKWY<br>MATTHEWS, NC 28105<br>980-245-8447<br>980-225-0449 FAX<br>www.jbensonarch.com                                                                                                                                                                                                                         |
|-------------|--|-------------------------------------------------------------------------------------------------------------------------------------------------------------------------------------------------------------------------------------------------------------------------------------------------------------------------------------------------------------------------------------|
|             |  |                                                                                                                                                                                                                                                                                                                                                                                     |
| TED<br>1AIN |  |                                                                                                                                                                                                                                                                                                                                                                                     |
|             |  | <b>Klins Residence</b><br>16 West Kingston AVE.<br>Charlotte, NC 28205                                                                                                                                                                                                                                                                                                              |
|             |  | KLINS I<br>716 WEST K<br>CHARLO1                                                                                                                                                                                                                                                                                                                                                    |
| ٨G          |  | 0 Date: Revision:                                                                                                                                                                                                                                                                                                                                                                   |
|             |  | THE DRAWINGS AND PLANS SET FORTH                                                                                                                                                                                                                                                                                                                                                    |
|             |  | ON THIS SHEET AS INSTRUMENTS OF<br>SERVICE ARE AND SHALL REMAIN THE<br>PROPERTY OF JENNIFER BENSON<br>ARCHITECTURE. USE OF THIS DRAWING<br>IS LIMITED TO A SPECIFIED PROJECT FOR<br>THE PERSONS NAMED HEREON AND<br>FOR THE CONSTRUCTION OF ONE<br>BUILDING. ANY USE OR REUSE OF SAID<br>DRAWING IS STRICTLY PROHIBITED<br>WITHOUT PERMISSION FROM JENNIFER<br>BENSON ARCHITECTURE. |
|             |  | DATE:<br>6/7/2017DRAWN BY:<br>JABSCALE:PROJECT NO:<br>17.310CHECKED BY:<br>JENNIFER BENSONSHEET TITLE:<br>RIGHT ELEVATION                                                                                                                                                                                                                                                           |
| )WGS – NOT  |  | sheet number:<br>A-203                                                                                                                                                                                                                                                                                                                                                              |