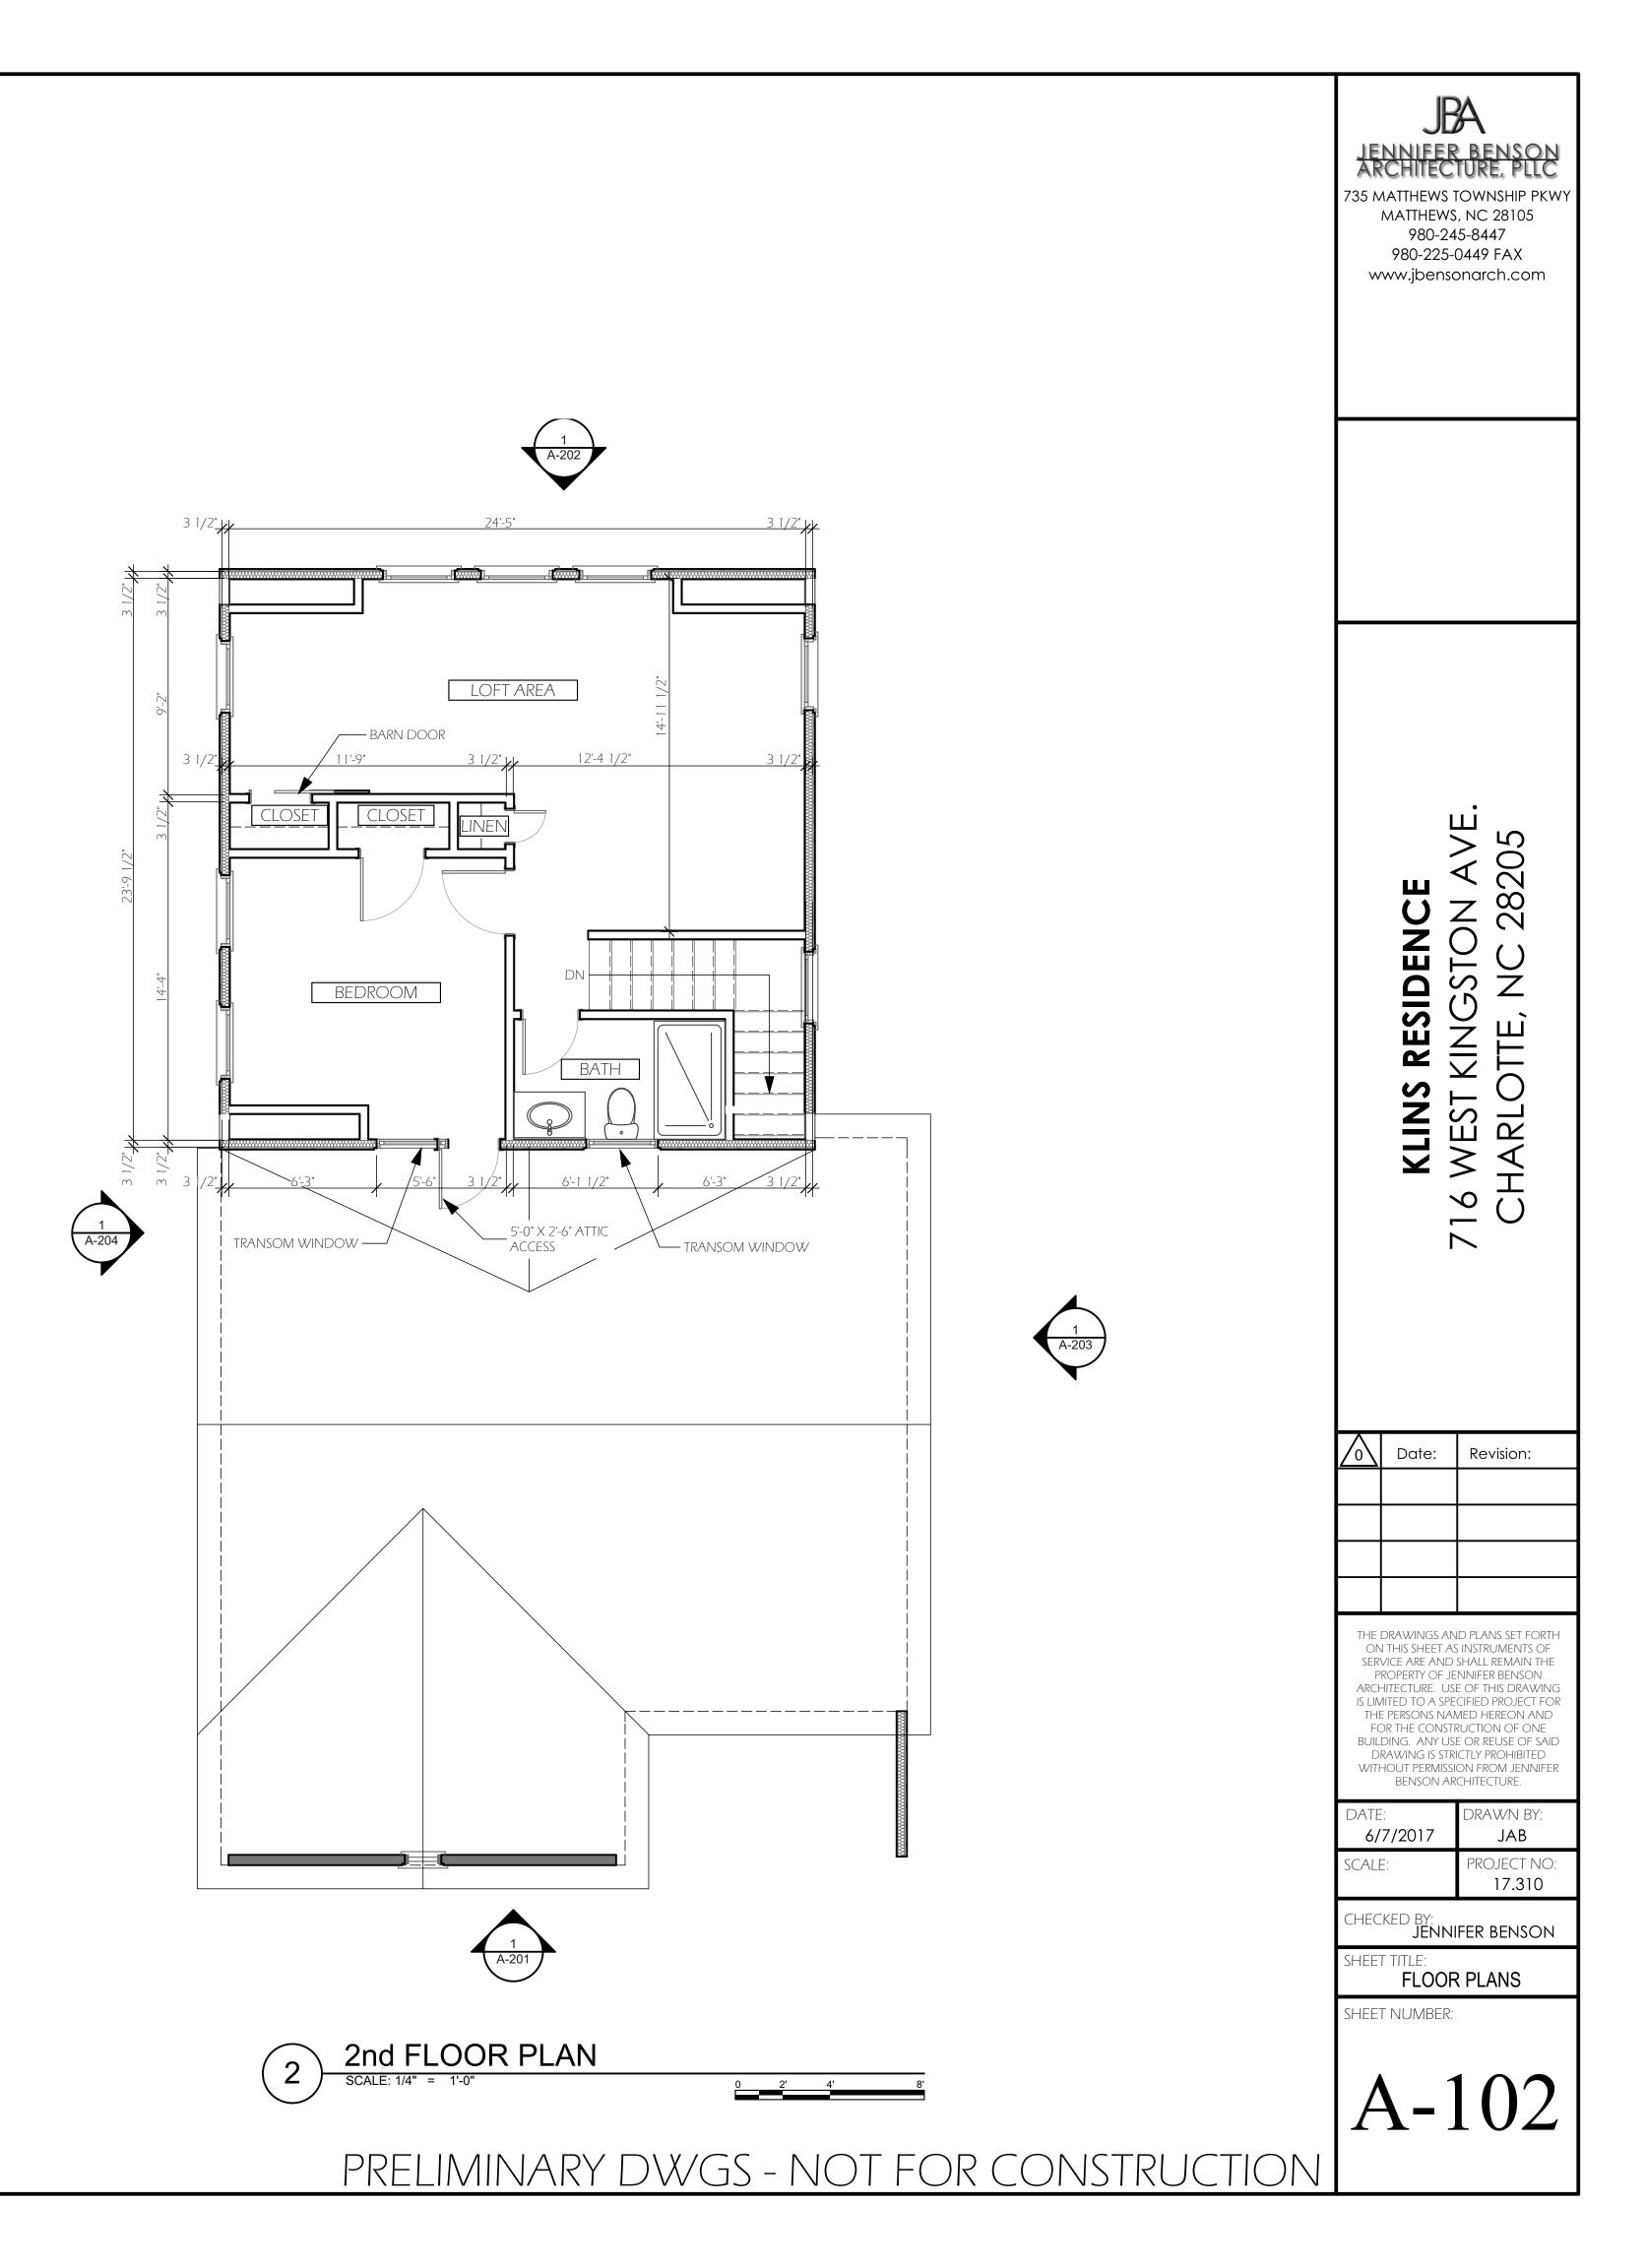

#### **Details of Proposed Request**

Existing Context

The existing structure is a one story American Small House constructed in 1950. The lot is +/- 178' in depth. Exterior features include a front gable roof on the left side and a covered porch on the right side. Adjacent houses are primarily one story in height.

#### Proposal

The project is a second floor rear addition on top of an existing one story space. The new addition is +/- 6'6" above the existing ridge line. New siding, trim and windows will match the house. The front and rear gable ends are clipped. Window design and proportions will match existing.

#### Policy & Design Guidelines for Additions, page 7.2 (New Guidelines)

- 1. Attempt to locate the addition on the rear elevation so that it is minimally visible from the street.
- 2. Limit the size of the addition so that it does not visually overpower the existing building.
- 3. Attempt to attach new additions or alterations to existing buildings in such a manner that, if such additions or alterations were to be removed in the future, the essential form and integrity of the building would be unimpaired.
- 4. Maintain the original orientation of the structure. If the primary entrance is located on the street facade, it should remain in that location.
- 5. Maintain the existing roof pitch. Roof lines for new additions should be secondary to those of the existing structure. The original roof as visible from the public right-of-way should not be raised.
- 6. Make sure that the design of a new addition is compatible with the existing building. The new work should be differentiated from the old while being compatible with its massing, form, scale, directional expression, roof forms and materials, foundation, fenestration, and materials.

<u>Staff Analysis</u> -The Commission will determine if the proposal meets the guidelines for additions. The guideline for setback does not apply.