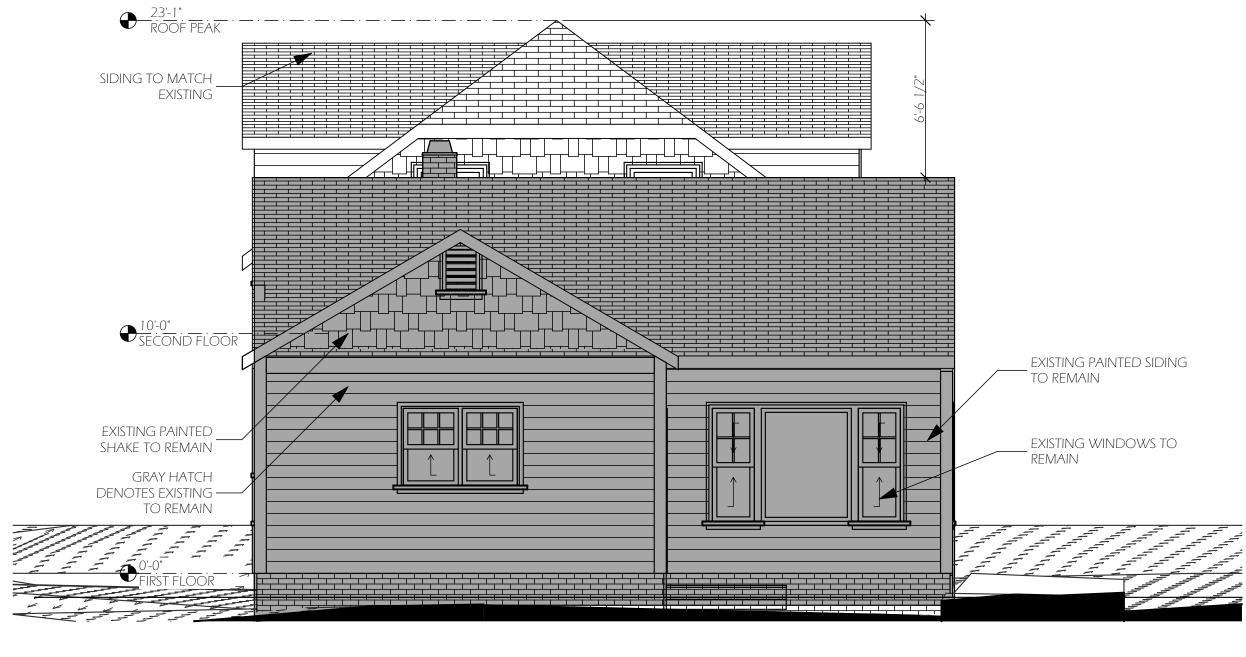

#### Proposal

The project is a second floor rear addition on top of an existing one story space. The new addition is +/- 6'6" above the existing ridge line. New siding, trim and windows will match the house. The front and rear gable ends are clipped. Window design and proportions will match existing.

## 

€ 10'-0" SECOND FLOOR

| 735                                            | JBA<br>ENNIFER BEENSON<br>ARCCHITECCURE, PLLC<br>735 MATTHEWS TOWNSHIP PKWY<br>MATTHEWS, NC 28105<br>980-245-8447<br>980-225-0449 FAX<br>www.jbensonarch.com                                                                                                                                                                                                                                                                               |  |  |  |  |
|------------------------------------------------|--------------------------------------------------------------------------------------------------------------------------------------------------------------------------------------------------------------------------------------------------------------------------------------------------------------------------------------------------------------------------------------------------------------------------------------------|--|--|--|--|
|                                                |                                                                                                                                                                                                                                                                                                                                                                                                                                            |  |  |  |  |
|                                                | <b>KLINS RESIDENCE</b><br>716 WEST KINGSTON AVE.<br>CHARLOTTE, NC 28205                                                                                                                                                                                                                                                                                                                                                                    |  |  |  |  |
|                                                | Date: Revision:                                                                                                                                                                                                                                                                                                                                                                                                                            |  |  |  |  |
| O<br>SEI<br>IS LI<br>TH<br>F<br>BUI<br>C<br>WI | THE DRAWINGS AND PLANS SET FORTH<br>ON THIS SHEET AS INSTRUMENTS OF<br>SERVICE ARE AND SHALL REMAIN THE<br>PROPERTY OF JENNIFER BENSON<br>ARCHITECTURE. USE OF THIS DRAWING<br>IS LIMITED TO A SPECIFIED PROJECT FOR<br>THE PERSONS NAMED HEREON AND<br>FOR THE CONSTRUCTION OF ONE<br>BUILDING. ANY USE OR REUSE OF SAID<br>DRAWING IS STRICTLY PROHIBITED<br>WITHOUT PERMISSION FROM JENNIFER<br>BENSON ARCHITECTURE.<br>DATE: DRAWN BY: |  |  |  |  |
| 6<br>SCAL<br>CHE                               | 7/2017JABE:PROJECT NO:<br>17.310KED BY:<br>JENNIFER BENSONT TITLE:<br>FRONT ELEVATIONS                                                                                                                                                                                                                                                                                                                                                     |  |  |  |  |
| SHEE                                           | TNUMBER: $A-201$                                                                                                                                                                                                                                                                                                                                                                                                                           |  |  |  |  |