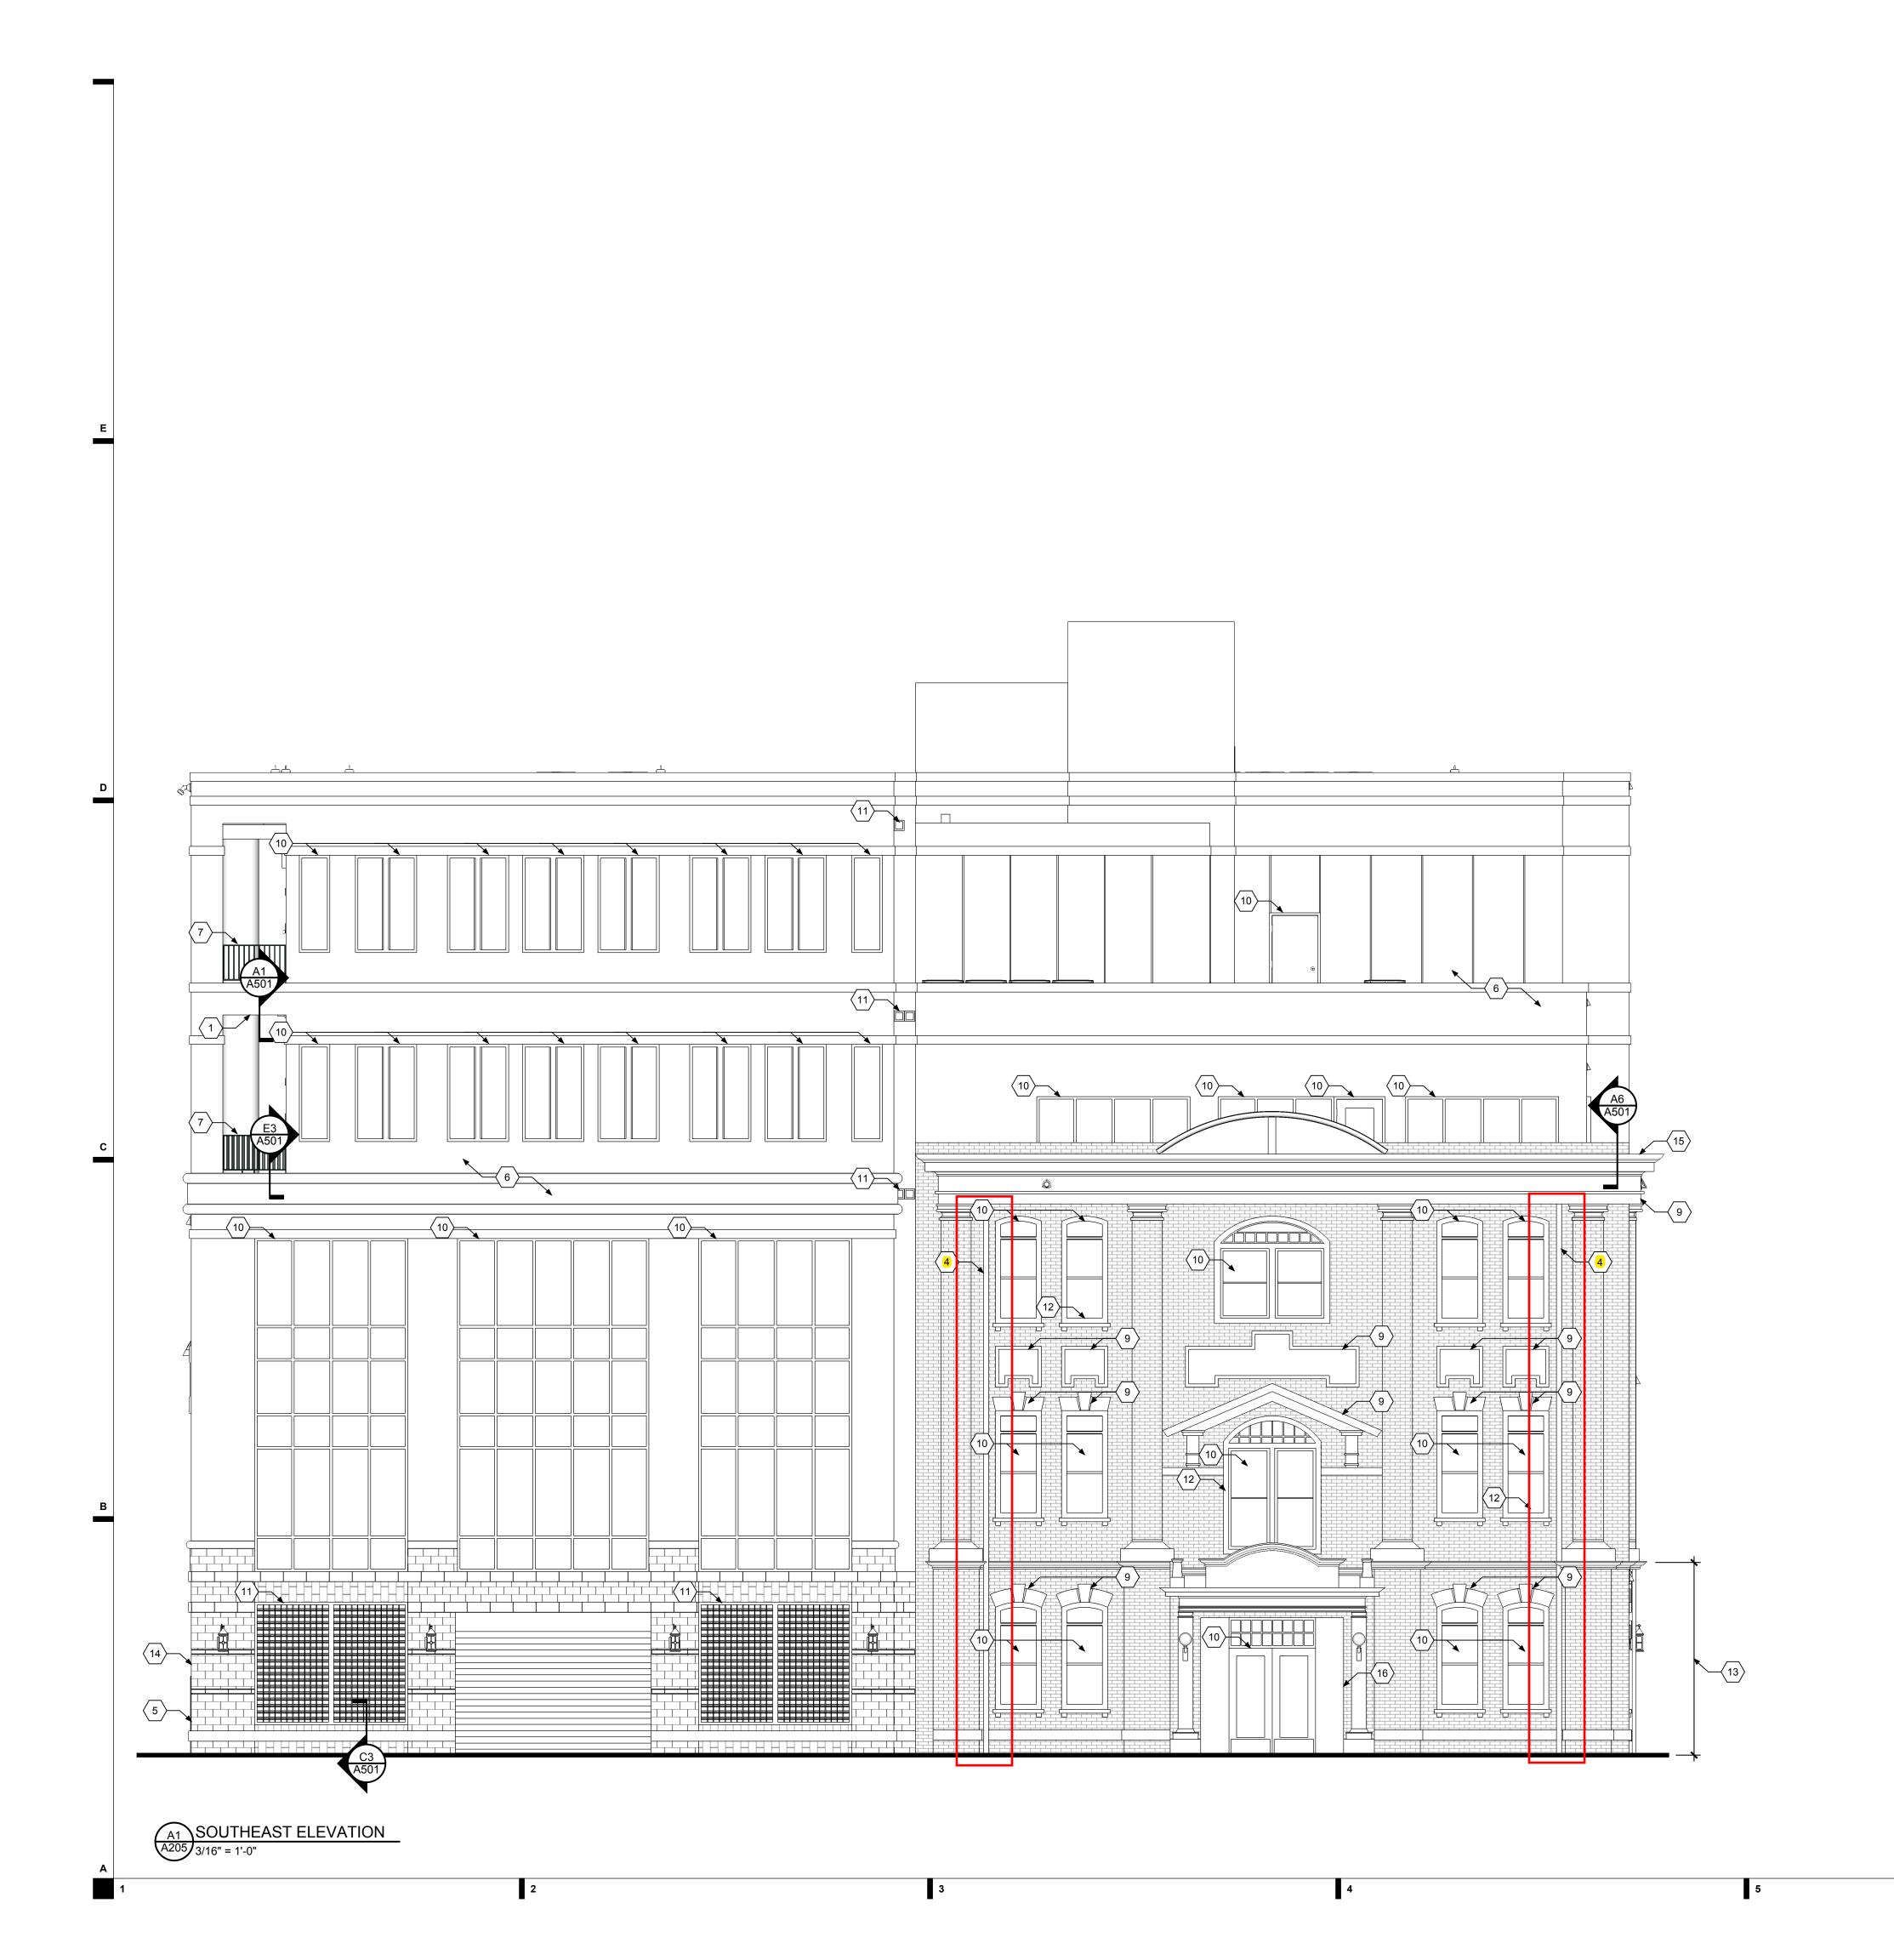

PROJECT ID: H17007.0

**BUILDING ELEVATIONS** 

- 1. INSTALL WEEP SCREED AT BALCONY
- 2. REMOVE AND REPLACE WINDOW TO MATCH EXISTING (NOT SHOWN ON THIS ELEVATION)
- 3. INSTALL METAL THROUGHWALL FLASHING AT EIFS TO CAST STONE INTERSECTION ABOVE STAIRWELL ENTRY DOOR (NOT SHOWN ON THIS ELEVATION)
- 4. REMOVE DOWNSPOUTS (NOT SHOWN ON THIS ELEVATION)
- 5. TUCK-POINT DEFICIENT MORTAR JOINTS GREATER THAN 3/8".(NOT SHOWN ON THIS ELEVATION)
- 6. CLEAN, REPAIR AND COAT EIFS WITH ELASTOMERIC COATING TO MATCH EXISTING COLOR. REMOVE AND REPLACE EIFS JOINT SEALANT.
- 7. CLEAN AND COAT SPECIFIED BALCONY GUARDRAILS, RESEAL BASE AND REPLACE FASTENERS W/ STAINLESS. INCREASE FASTENER DIAMETER FROM EXISTING FOR PROPER ANCHORAGE.
- 8. CLEAN AND PAINT INDICATED BALCONY FASCIA
- 9. CLEAN AND COAT CORNICE AND PRECAST CONCRETE ELEMENTS WITH (NOT SHOWN ON THIS ELEVATION)
- 10. REMOVE AND REPLACE EXISTING PERIMETER JOINT SEALANT AT WINDOWS, DOORS, AND PENETRATIONS AS SPECIFIED
- 11. CLEAN AND INSTALL PERIMETER SEALANT AT VENTS AND LOUVERS
- 12. REPAIR DAMAGED WOOD WINDOW FRAMING. CLEAN AND PAINT WOOD WINDOW FRAMES TO MATCH EXISTING, REMOVE AND REPLACE ALL SEALANT. (NOT SHOWN ON THIS ELEVATION)
- 13. CLEAN AND APPLY MASONRY WATER REPELLENT TO DESIGNATED LOWER LEVEL BRICK SURFACES (NOT SHOWN ON THIS ELEVATION)
- 14. CLEAN AND APPLY MASONRY WATER REPELLENT TO CAST STONE ELEMENTS
- 15. INSTALL 24 GAUGE KYNAR COATED STEEL COPING AT CORNICE (NOT SHOWN ON THIS ELEVATION)
- 16. CLEAN AND COAT WHITE STUCCO ELEMENT AT ENTRY (NOT SHOWN ON THIS ELEVATION)

501 North Church Street Charlotte, NC 28202 704.334.2101 www.HALLaec.com

SETTLERS PLACE CONDOMINIUM FAÇADE RESTORATION

229 N. CHURCH ST. CHARLOTTE, NC 28202

| ISSUE | DATE     | DESCRIPTION      |
|-------|----------|------------------|
| 1     | 02/23/17 | FOR CONSTRUCTION |
|       |          |                  |
|       |          |                  |
|       |          |                  |
|       |          |                  |
|       |          |                  |