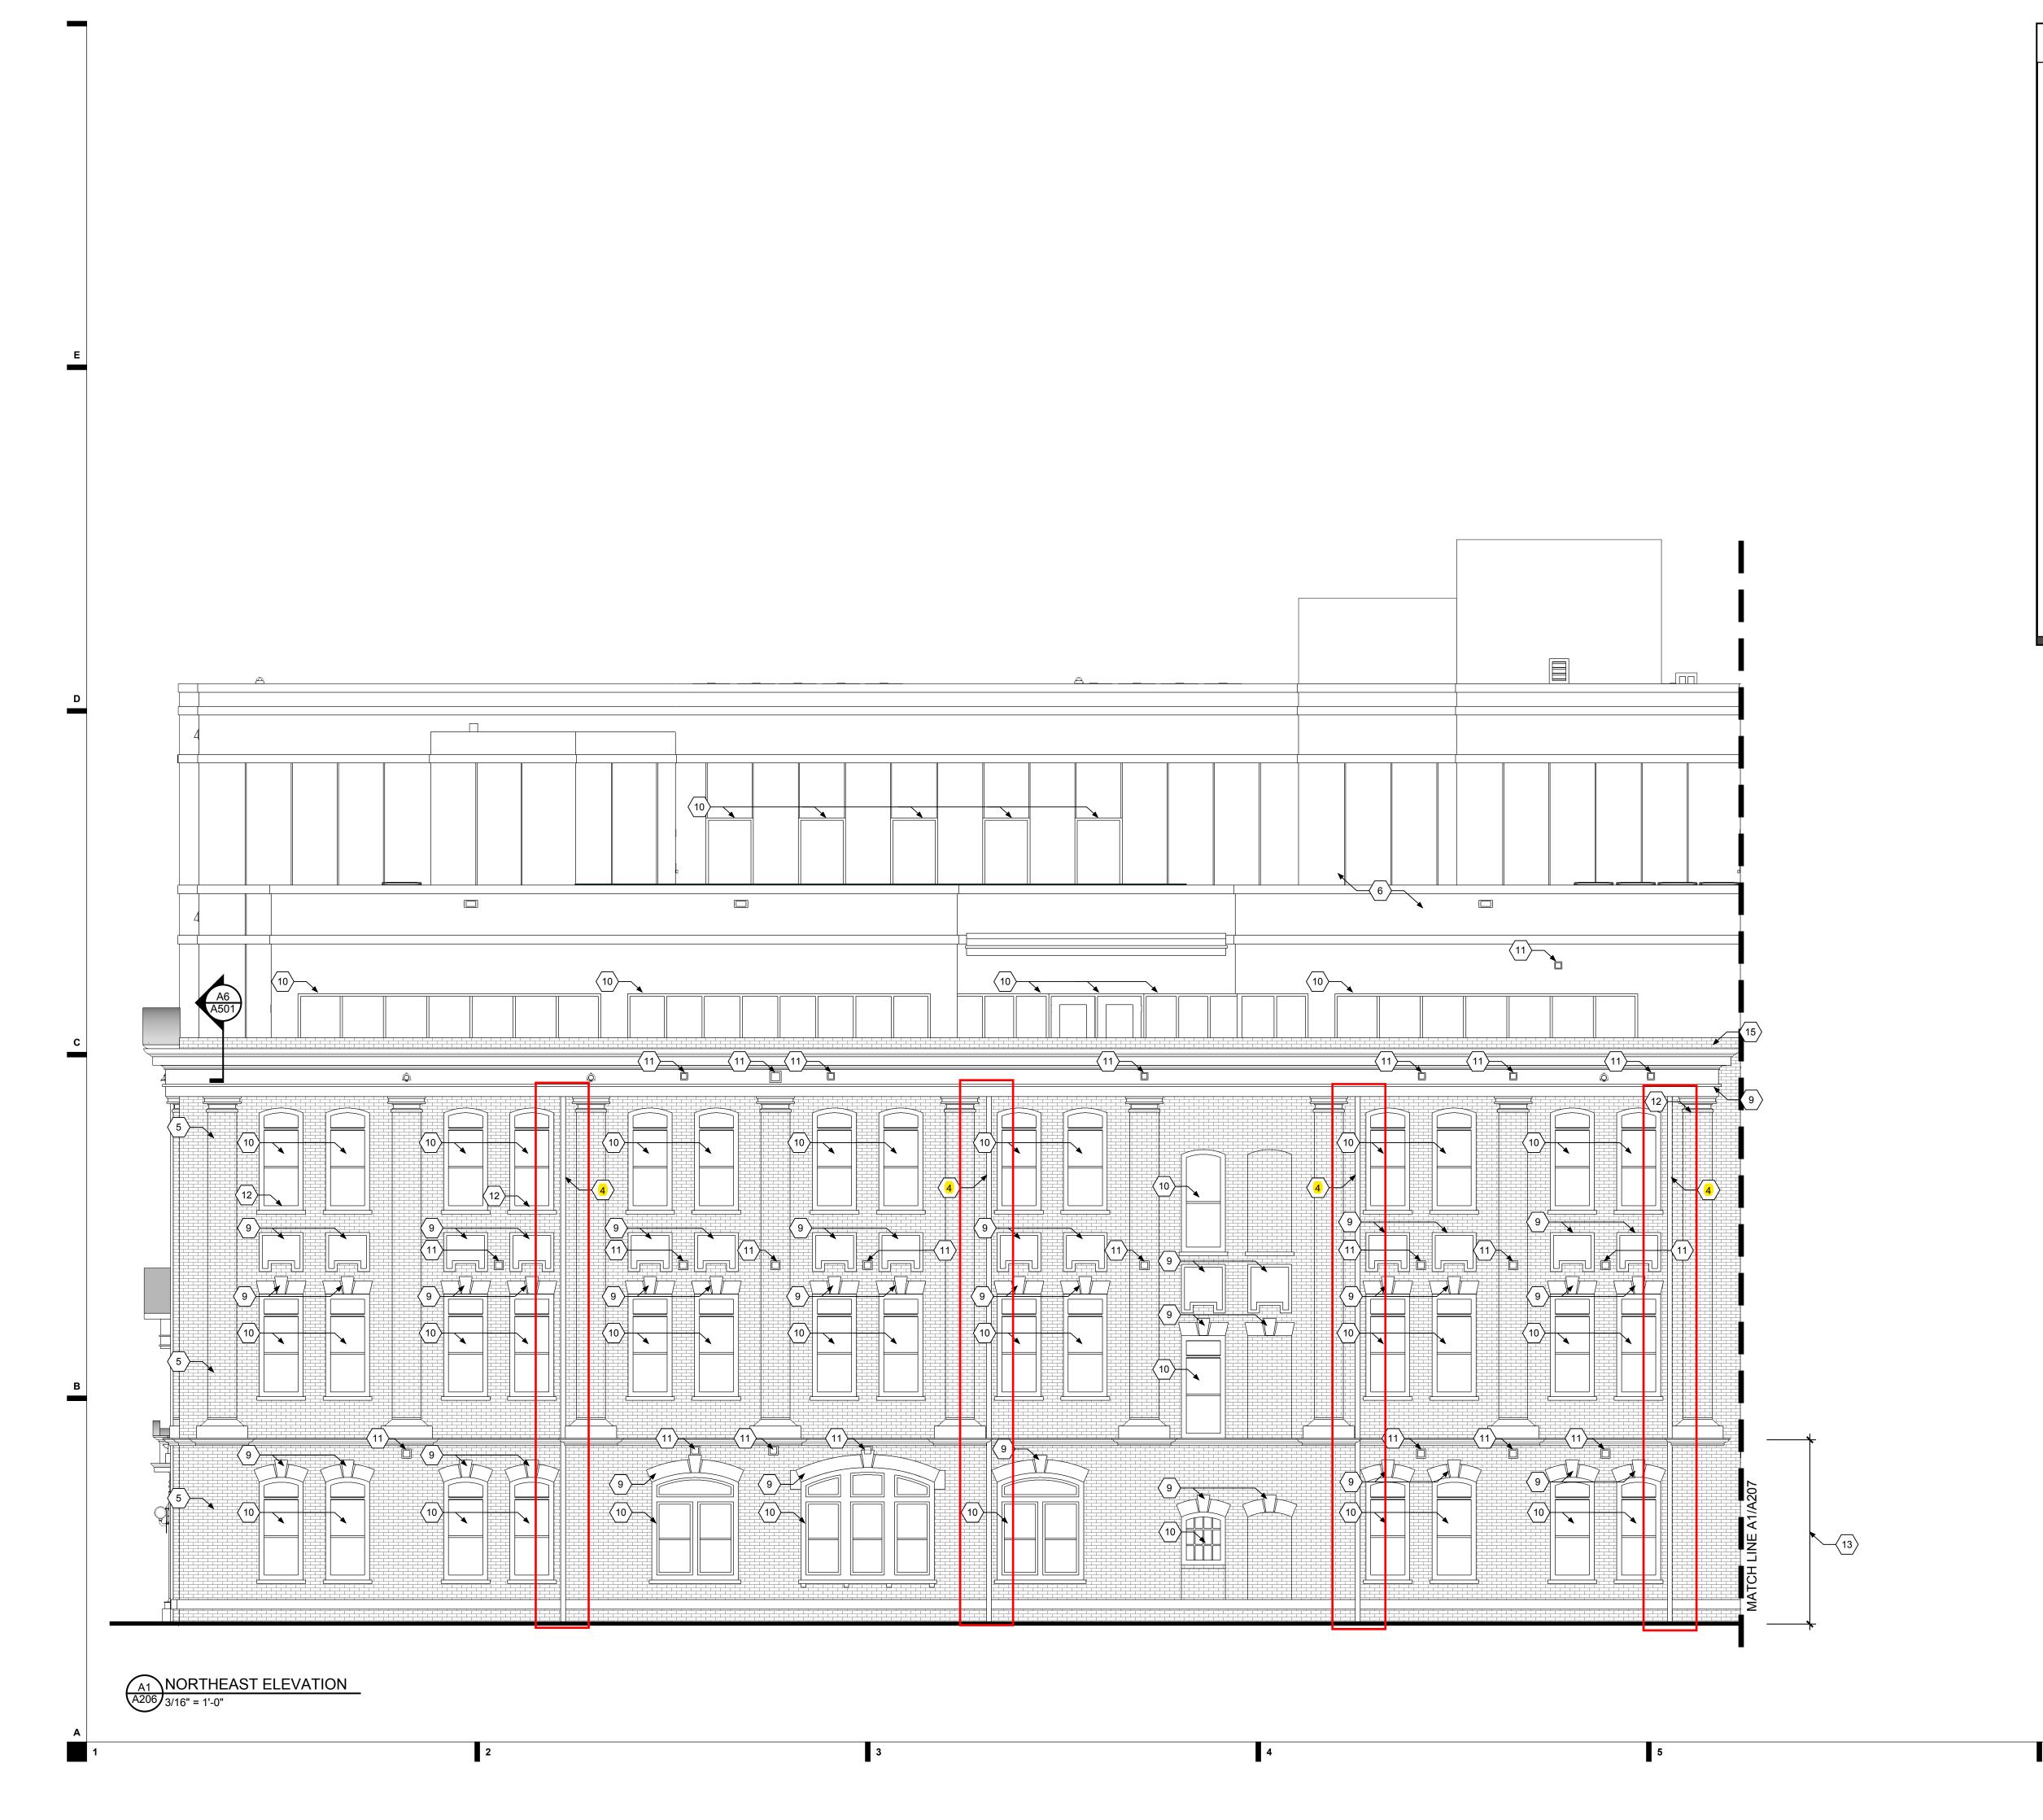

PROJECT ID: H17007.0

ENLARGED PARTIAL ELEVATION

- 1. INSTALL WEEP SCREED AT BALCONY (NOT SHOWN ON THIS
- 2. REMOVE AND REPLACE WINDOW TO MATCH EXISTING (NOT
- INSTALL METAL THROUGHWALL FLASHING AT EIFS TO CAST STONE INTERSECTION ABOVE STAIRWELL ENTRY DOOR (NOT
- SHOWN ON THIS ELEVATION) 4. REMOVE DOWNSPOUTS

SHOWN ON THIS ELEVATION)

- 5. TUCK-POINT DEFICIENT MORTAR JOINTS GREATER THAN 3/8".
- 6. CLEAN, REPAIR AND COAT EIFS WITH ELASTOMERIC COATING TO MATCH EXISTING COLOR. REMOVE AND REPLACE EIFS JOINT
- 7. CLEAN AND COAT SPECIFIED BALCONY GUARDRAILS, RESEAL BASE AND REPLACE FASTENERS W/ STAINLESS. INCREASE FASTENER DIAMETER FROM EXISTING FOR PROPER ANCHORAGE.
- 8. CLEAN AND PAINT INDICATED BALCONY FASCIA (NOT SHOWN ON
- 9. CLEAN AND COAT CORNICE AND PRECAST CONCRETE ELEMENTS WITH WATERPROOFING MASONRY COATING
- 10. REMOVE AND REPLACE EXISTING PERIMETER JOINT SEALANT AT WINDOWS, DOORS, AND PENETRATIONS AS SPECIFIED
- 11. CLEAN AND INSTALL PERIMETER SEALANT AT VENTS AND
- 12. REPAIR DAMAGED WOOD WINDOW FRAMING. CLEAN AND PAINT WOOD WINDOW FRAMES TO MATCH EXISTING, REMOVE AND REPLACE ALL SEALANT.
- 13. CLEAN AND APPLY MASONRY WATER REPELLENT TO DESIGNATED LOWER LEVEL BRICK SURFACES
- 14. CLEAN AND APPLY MASONRY WATER REPELLENT TO CAST STONE ELEMENTS
- 15. INSTALL 24 GAUGE KYNAR COATED STEEL COPING AT CORNICE 16. CLEAN AND COAT WHITE STUCCO ELEMENT AT ENTRY

501 North Church Street Charlotte, NC 28202 704.334.2101 www.HALLaec.com

SETTLERS PLACE CONDOMINIUM FAÇADE RESTORATION

229 N. CHURCH ST. CHARLOTTE, NC 28202

| ISSUE                  | DATE     | DESCRIPTION      |
|------------------------|----------|------------------|
| 1                      | 02/23/17 | FOR CONSTRUCTION |
|                        |          |                  |
|                        |          |                  |
|                        |          |                  |
|                        |          |                  |
| DD0 IF0T ID. 1147007.0 |          |                  |