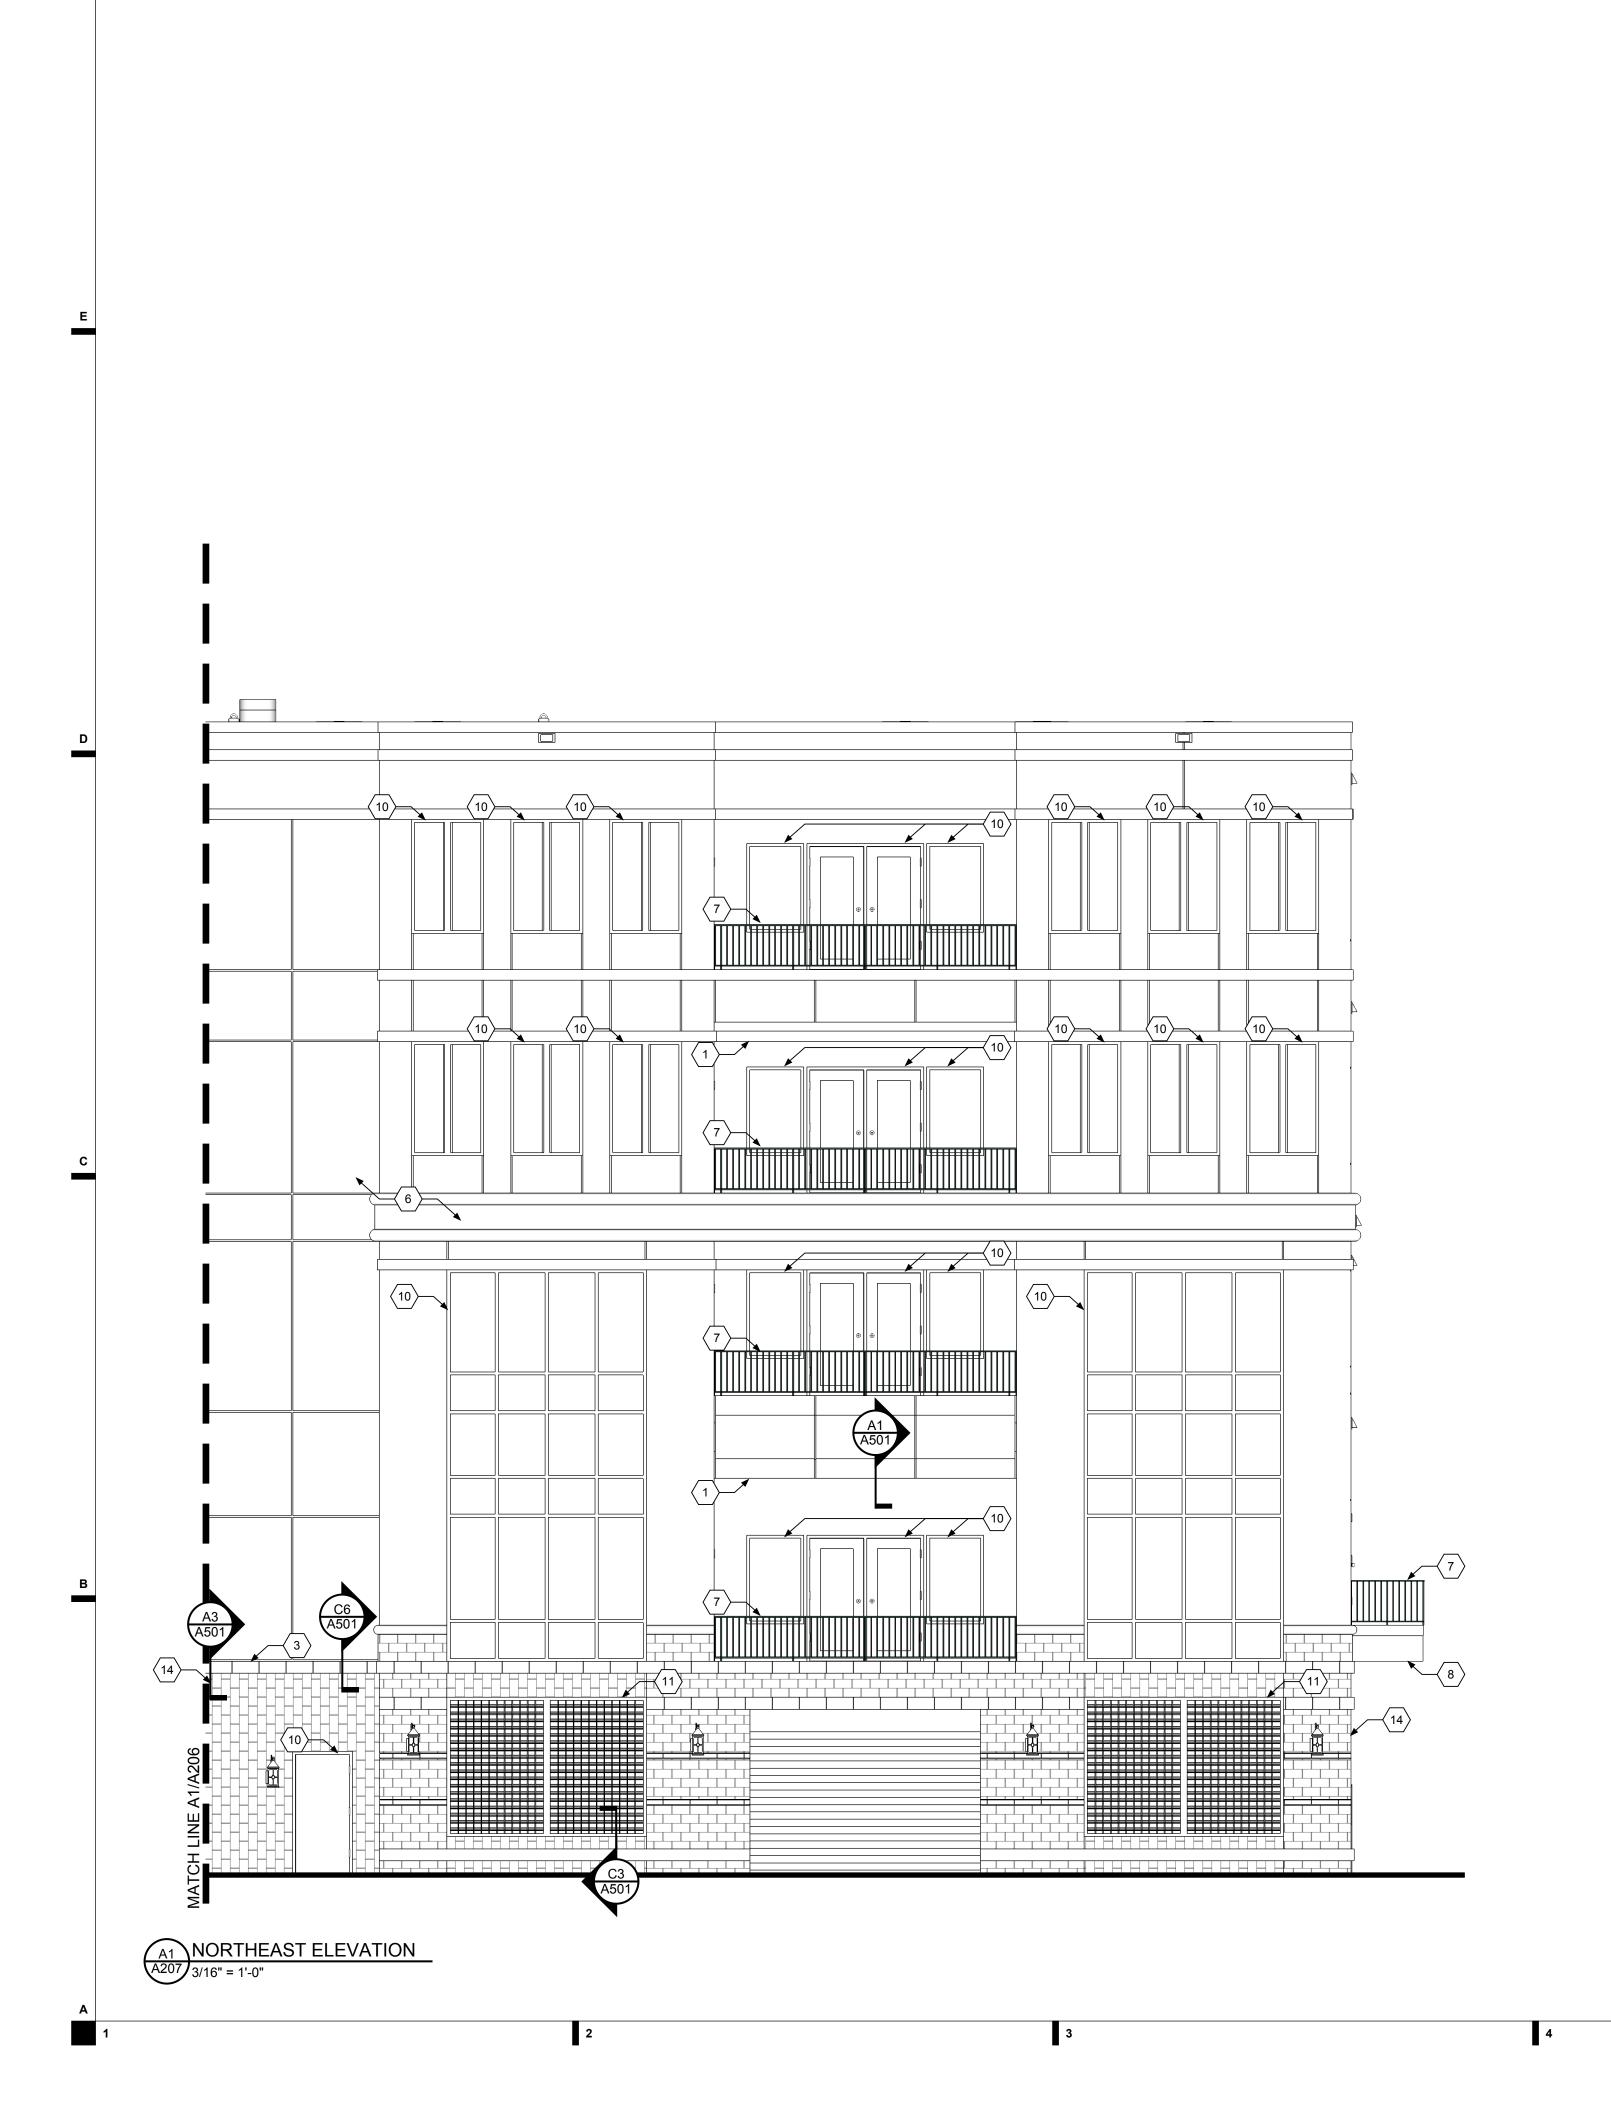

## 4. REMOVE DOWNSPOUTS

SHOWN ON THIS ELEVATION)

- 5. TUCK-POINT DEFICIENT MORTAR JOINTS GREATER THAN 3/8".
- 6. CLEAN, REPAIR AND COAT EIFS WITH ELASTOMERIC COATING TO MATCH EXISTING COLOR. REMOVE AND REPLACE EIFS JOINT
- 7. CLEAN AND COAT SPECIFIED BALCONY GUARDRAILS, RESEAL BASE AND REPLACE FASTENERS W/ STAINLESS INCREASE FASTENER DIAMETER FROM EXISTING FOR PROPER ANCHORAGE. (NOT SHOWN ON THIS ELEVATION)
- 8. CLEAN AND PAINT INDICATED BALCONY FASCIA (NOT SHOWN ON THIS ELEVATION)
- 9. CLEAN AND COAT CORNICE AND PRECAST CONCRETE ELEMENTS WITH WATERPROOFING MASONRY COATING
- 10. REMOVE AND REPLACE EXISTING PERIMETER JOINT SEALANT AT WINDOWS, DOORS, AND PENETRATIONS AS SPECIFIED
- 11. CLEAN AND INSTALL PERIMETER SEALANT AT VENTS AND
- 12. REPAIR DAMAGED WOOD WINDOW FRAMING. CLEAN AND PAINT WOOD WINDOW FRAMES TO MATCH EXISTING, REMOVE AND REPLACE ALL SEALANT.
- 13. CLEAN AND APPLY MASONRY WATER REPELLENT TO DESIGNATED LOWER LEVEL BRICK SURFACES
- 14. CLEAN AND APPLY MASONRY WATER REPELLENT TO CAST STONE ELEMENTS (NOT SHOWN ON THIS ELEVATION)
- 15. INSTALL 24 GAUGE KYNAR COATED STEEL COPING AT CORNICE

SHOWN ON THIS ELEVATION)

16. CLEAN AND COAT WHITE STUCCO ELEMENT AT ENTRY (NOT

501 North Church Street Charlotte, NC 28202 704.334.2101 www.HALLaec.com

SETTLERS PLACE CONDOMINIUM FAÇADE RESTORATION

229 N. CHURCH ST. CHARLOTTE, NC 28202

PROJECT ID: H17007.0

**BUILDING ELEVATIONS** 

- 1. INSTALL WEEP SCREED AT BALCONY
- 2. REMOVE AND REPLACE WINDOW TO MATCH EXISTING (NOT SHOWN ON THIS ELEVATION)
- 3. INSTALL METAL THROUGHWALL FLASHING AT EIFS TO CAST STONE INTERSECTION ABOVE STAIRWELL ENTRY DOOR (NOT SHOWN ON THIS ELEVATION)
- 4. REMOVE DOWNSPOUTS (NOT SHOWN ON THIS ELEVATION)
- 5. TUCK-POINT DEFICIENT MORTAR JOINTS GREATER THAN 3/8".(NOT SHOWN ON THIS ELEVATION)
- 6. CLEAN, REPAIR AND COAT EIFS WITH ELASTOMERIC COATING TO MATCH EXISTING COLOR. REMOVE AND REPLACE EIFS JOINT SEALANT.
- 7. CLEAN AND COAT SPECIFIED BALCONY GUARDRAILS, RESEAL BASE AND REPLACE FASTENERS W/ STAINLESS. INCREASE FASTENER DIAMETER FROM EXISTING FOR PROPER ANCHORAGE.
- 8. CLEAN AND PAINT INDICATED BALCONY FASCIA
- 9. CLEAN AND COAT CORNICE AND PRECAST CONCRETE ELEMENTS WITH (NOT SHOWN ON THIS ELEVATION)
- 10. REMOVE AND REPLACE EXISTING PERIMETER JOINT SEALANT AT WINDOWS, DOORS, AND PENETRATIONS AS SPECIFIED
- 11. CLEAN AND INSTALL PERIMETER SEALANT AT VENTS AND LOUVERS
- 12. REPAIR DAMAGED WOOD WINDOW FRAMING. CLEAN AND PAINT WOOD WINDOW FRAMES TO MATCH EXISTING, REMOVE AND REPLACE ALL SEALANT. (NOT SHOWN ON THIS ELEVATION)
- 13. CLEAN AND APPLY MASONRY WATER REPELLENT TO DESIGNATED LOWER LEVEL BRICK SURFACES (NOT SHOWN ON THIS ELEVATION)
- 14. CLEAN AND APPLY MASONRY WATER REPELLENT TO CAST STONE ELEMENTS
- 15. INSTALL 24 GAUGE KYNAR COATED STEEL COPING AT CORNICE (NOT SHOWN ON THIS ELEVATION)
- 16. CLEAN AND COAT WHITE STUCCO ELEMENT AT ENTRY (NOT SHOWN ON THIS ELEVATION)

PROJECT ID: H17007.0

**ENLARGED ELEVATION** 

- 1. INSTALL WEEP SCREED AT BALCONY
- 2. REMOVE AND REPLACE WINDOW TO MATCH EXISTING
- 3. INSTALL METAL THROUGHWALL FLASHING AT EIFS TO CAST STONE INTERSECTION ABOVE STAIRWELL ENTRY DOOR (NOT SHOWN ON THIS ELEVATION)
- 4. REMOVE DOWNSPOUTS (NOT SHOWN ON THIS ELEVATION)
- 5. TUCK-POINT DEFICIENT MORTAR JOINTS GREATER THAN 3/8".(NOT SHOWN ON THIS ELEVATION)
- 6. CLEAN, REPAIR AND COAT EIFS WITH ELASTOMERIC COATING TO MATCH EXISTING COLOR. REMOVE AND REPLACE EIFS JOINT SEALANT.
- 7. CLEAN AND COAT SPECIFIED BALCONY GUARDRAILS, RESEAL BASE AND REPLACE FASTENERS W/ STAINLESS. INCREASE FASTENER DIAMETER FROM EXISTING FOR PROPER ANCHORAGE.
- 8. CLEAN AND PAINT INDICATED BALCONY FASCIA
- CLEAN AND COAT CORNICE AND PRECAST CONCRETE ELEMENTS WITH WATERPROOFING MASONRY COATING (NOT SHOWN ON THIS ELEVATION)
- 10. REMOVE AND REPLACE EXISTING PERIMETER JOINT SEALANT AT WINDOWS, DOORS, AND PENETRATIONS AS SPECIFIED
- 11. CLEAN AND INSTALL PERIMETER SEALANT AT VENTS AND LOUVERS
- 12. REPAIR DAMAGED WOOD WINDOW FRAMING. CLEAN AND PAINT WOOD WINDOW FRAMES TO MATCH EXISTING, REMOVE AND REPLACE ALL SEALANT. (NOT SHOWN ON THIS ELEVATION)
- 13. CLEAN AND APPLY MASONRY WATER REPELLENT TO DESIGNATED LOWER LEVEL BRICK SURFACES (NOT ON THIS ELEVATION)
- 14. CLEAN AND APPLY MASONRY WATER REPELLENT TO CAST STONE ELEMENTS (NOT SHOWN ON THIS ELEVATION)
- 15. INSTALL 24 GAUGE KYNAR COATED STEEL COPING AT CORNICE (NOT SHOWN ON THIS ELEVATION)
- 16. CLEAN AND COAT WHITE STUCCO ELEMENT AT ENTRY (NOT SHOWN ON THIS ELEVATION)

PROJECT ID: H17007.0

ENLARGED PARTIAL ELEVATION

- 1. INSTALL WEEP SCREED AT BALCONY
- 2. REMOVE AND REPLACE WINDOW TO MATCH EXISTING
- 3. INSTALL METAL THROUGHWALL FLASHING AT EIFS TO CAST STONE INTERSECTION ABOVE STAIRWELL ENTRY DOOR (NOT SHOWN ON THIS ELEVATION)
- 4. REMOVE DOWNSPOUTS (NOT SHOWN ON THIS ELEVATION)
- 5. TUCK-POINT DEFICIENT MORTAR JOINTS GREATER THAN 3/8".
- 6. CLEAN, REPAIR AND COAT EIFS WITH ELASTOMERIC COATING TO MATCH EXISTING COLOR. REMOVE AND REPLACE EIFS JOINT SEALANT
- 7. CLEAN AND COAT SPECIFIED BALCONY GUARDRAILS, RESEAL BASE AND REPLACE FASTENERS W/ STAINLESS. INCREASE FASTENER DIAMETER FROM EXISTING FOR PROPER ANCHORAGE.
- 8. CLEAN AND PAINT INDICATED BALCONY FASCIA (NOT SHOWN ON THIS ELEVATION)
- 9. CLEAN AND COAT CORNICE AND PRECAST CONCRETE ELEMENTS WITH WATERPROOFING MASONRY COATING (NOT SHOWN ON THIS ELEVATION)
- 10. REMOVE AND REPLACE EXISTING POINT JOINT SEALANT AT WINDOWS, DOORS, AND PENETRATIONS AS SPECIFIED
- 11. CLEAN AND INSTALL PERIMETER SEALANT AT VENTS AND LOUVERS
- 12. REPAIR DAMAGED WOOD WINDOW FRAMING. CLEAN AND PAINT WOOD WINDOW FRAMES TO MATCH EXISTING, REMOVE AND REPLACE ALL SEALANT. (NOT SHOWN ON THIS ELEVATION)
- 13. CLEAN AND APPLY MASONRY WATER REPELLENT TO DESIGNATED LOWER LEVEL BRICK SURFACES (NOT SHOWN ON THIS ELEVATION)
- 14. CLEAN AND APPLY MASONRY WATER REPELLENT TO CAST STONE ELEMENTS
- 15. INSTALL 24 GAUGE KYNAR COATED STEEL COPING AT CORNICE (NOT SHOWN ON THIS ELEVATION)
- 16. CLEAN AND COAT WHITE STUCCO ELEMENT AT ENTRY (NOT SHOWN ON THIS ELEVATION)

PROJECT ID: H17007.0

ENLARGED PARTIAL ELEVATION

- 1. INSTALL WEEP SCREED AT BALCONY
- 2. REMOVE AND REPLACE WINDOW TO MATCH EXISTING (NOT SHOWN ON THIS ELEVATION)
- 3. INSTALL METAL THROUGHWALL FLASHING AT EIFS TO CAST STONE INTERSECTION ABOVE STAIRWELL ENTRY DOOR
- 4. REMOVE DOWNSPOUTS (NOT SHOWN ON THIS ELEVATION)
- 5. TUCK-POINT DEFICIENT MORTAR JOINTS GREATER THAN 3/8".(NOT SHOWN ON THIS ELEVATION)
- CLEAN, REPAIR AND COAT EIFS WITH ELASTOMERIC COATING TO MATCH EXISTING COLOR. REMOVE AND REPLACE EIFS JOINT SEALANT.
- 7. CLEAN AND COAT SPECIFIED BALCONY GUARDRAILS, RESEAL BASE AND REPLACE FASTENERS W/ STAINLESS. INCREASE FASTENER DIAMETER FROM EXISTING FOR PROPER ANCHORAGE
- 8. CLEAN AND PAINT INDICATED BALCONY FASCIA
- CLEAN AND COAT CORNICE AND PRECAST CONCRETE ELEMENTS WITH WATERPROOFING MASONRY COATING (NOT SHOWN ON THIS ELEVATION)
- 10. REMOVE AND REPLACE EXISTING PERIMETER JOINT SEALANT AT WINDOWS, DOORS, AND PENETRATIONS AS SPECIFIED
- 11. CLEAN AND INSTALL PERIMETER SEALANT AT VENTS AND LOUVERS
- 12. REPAIR DAMAGED WOOD WINDOW FRAMING. CLEAN AND PAINT WOOD WINDOW FRAMES TO MATCH EXISTING, REMOVE AND REPLACE ALL SEALANT. (NOT SHOWN ON THIS ELEVATION)
- 13. CLEAN AND APPLY MASONRY WATER REPELLENT TO DESIGNATED LOWER LEVEL BRICK SURFACES (NOT SHOWN ON THIS ELEVATION)
- 14. CLEAN AND APPLY MASONRY WATER REPELLENT TO CAST STONE ELEMENTS
- 15. REMOVE AND REPLACE PERIMETER WINDOW SEALANT (NOT SHOWN ON THIS ELEVATION)
- 16. INSTALL 24 GAUGE KYNAR COATED STEEL COPING AT CORNICE (NOT SHOWN ON THIS ELEVATION)
- 17. CLEAN AND COAT WHITE STUCCO ELEMENT AT ENTRY (NOT SHOWN ON THIS ELEVATION)