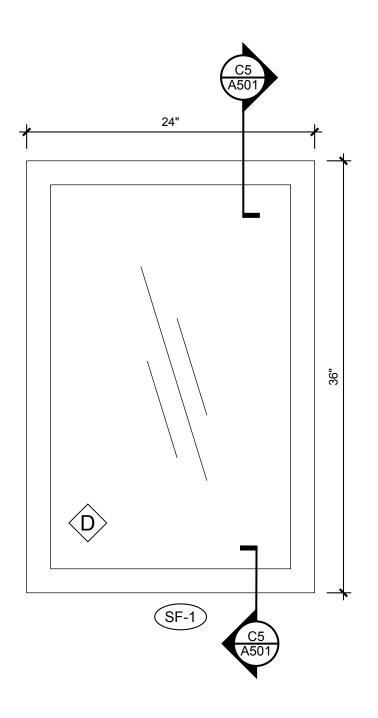

THIS ELEVATION)
- 16. INSTALL 24 GAUGE KYNAR COATED STEEL COPING AT CORNICE (NOT SHOWN ON THIS ELEVATION)
- 17. CLEAN AND COAT WHITE STUCCO ELEMENT AT ENTRY (NOT SHOWN ON THIS ELEVATION)



501 North Church Street Charlotte, NC 28202 704.334.2101 www.HALLaec.com



SETTLERS PLACE CONDOMINIUM FAÇADE RESTORATION

229 N. CHURCH ST. CHARLOTTE, NC 28202

| ISSUE | DATE     | DESCRIPTION      |
|-------|----------|------------------|
| 1     | 02/23/17 | FOR CONSTRUCTION |
|       |          |                  |
|       |          |                  |
|       |          |                  |
|       |          |                  |
|       |          |                  |

PROJECT ID: H17007.0

**ENLARGED ELEVATION** 





501 North Church Street Charlotte, NC 28202 704.334.2101 www.HALLaec.com







GLASS SCHEDULE

A LOW-E ANNEALED IMPACT RESISTANT CLASS A / CATEGORY II

8 SQFT LOW-E FULLY TEMPERED CLASS B / CATEGORY I

> 9 SQFT LOW-E FULLY TEMPERED CLASS A / CATEGORY II

< 9 SQFT LOW-E FULLY TEMPERED CLASS N/A / CATEGORY N/A</p>

25-1/4"

SETTLERS PLACE CONDOMINIUM FAÇADE RESTORATION

229 N. CHURCH ST. CHARLOTTE, NC 28202

| ISSUE                  | DATE     | DESCRIPTION      |
|------------------------|----------|------------------|
| 1                      | 02/23/17 | FOR CONSTRUCTION |
|                        |          |                  |
|                        |          |                  |
|                        |          |                  |
|                        |          |                  |
| DDO ICCT ID: 1147007.0 |          |                  |

PROJECT