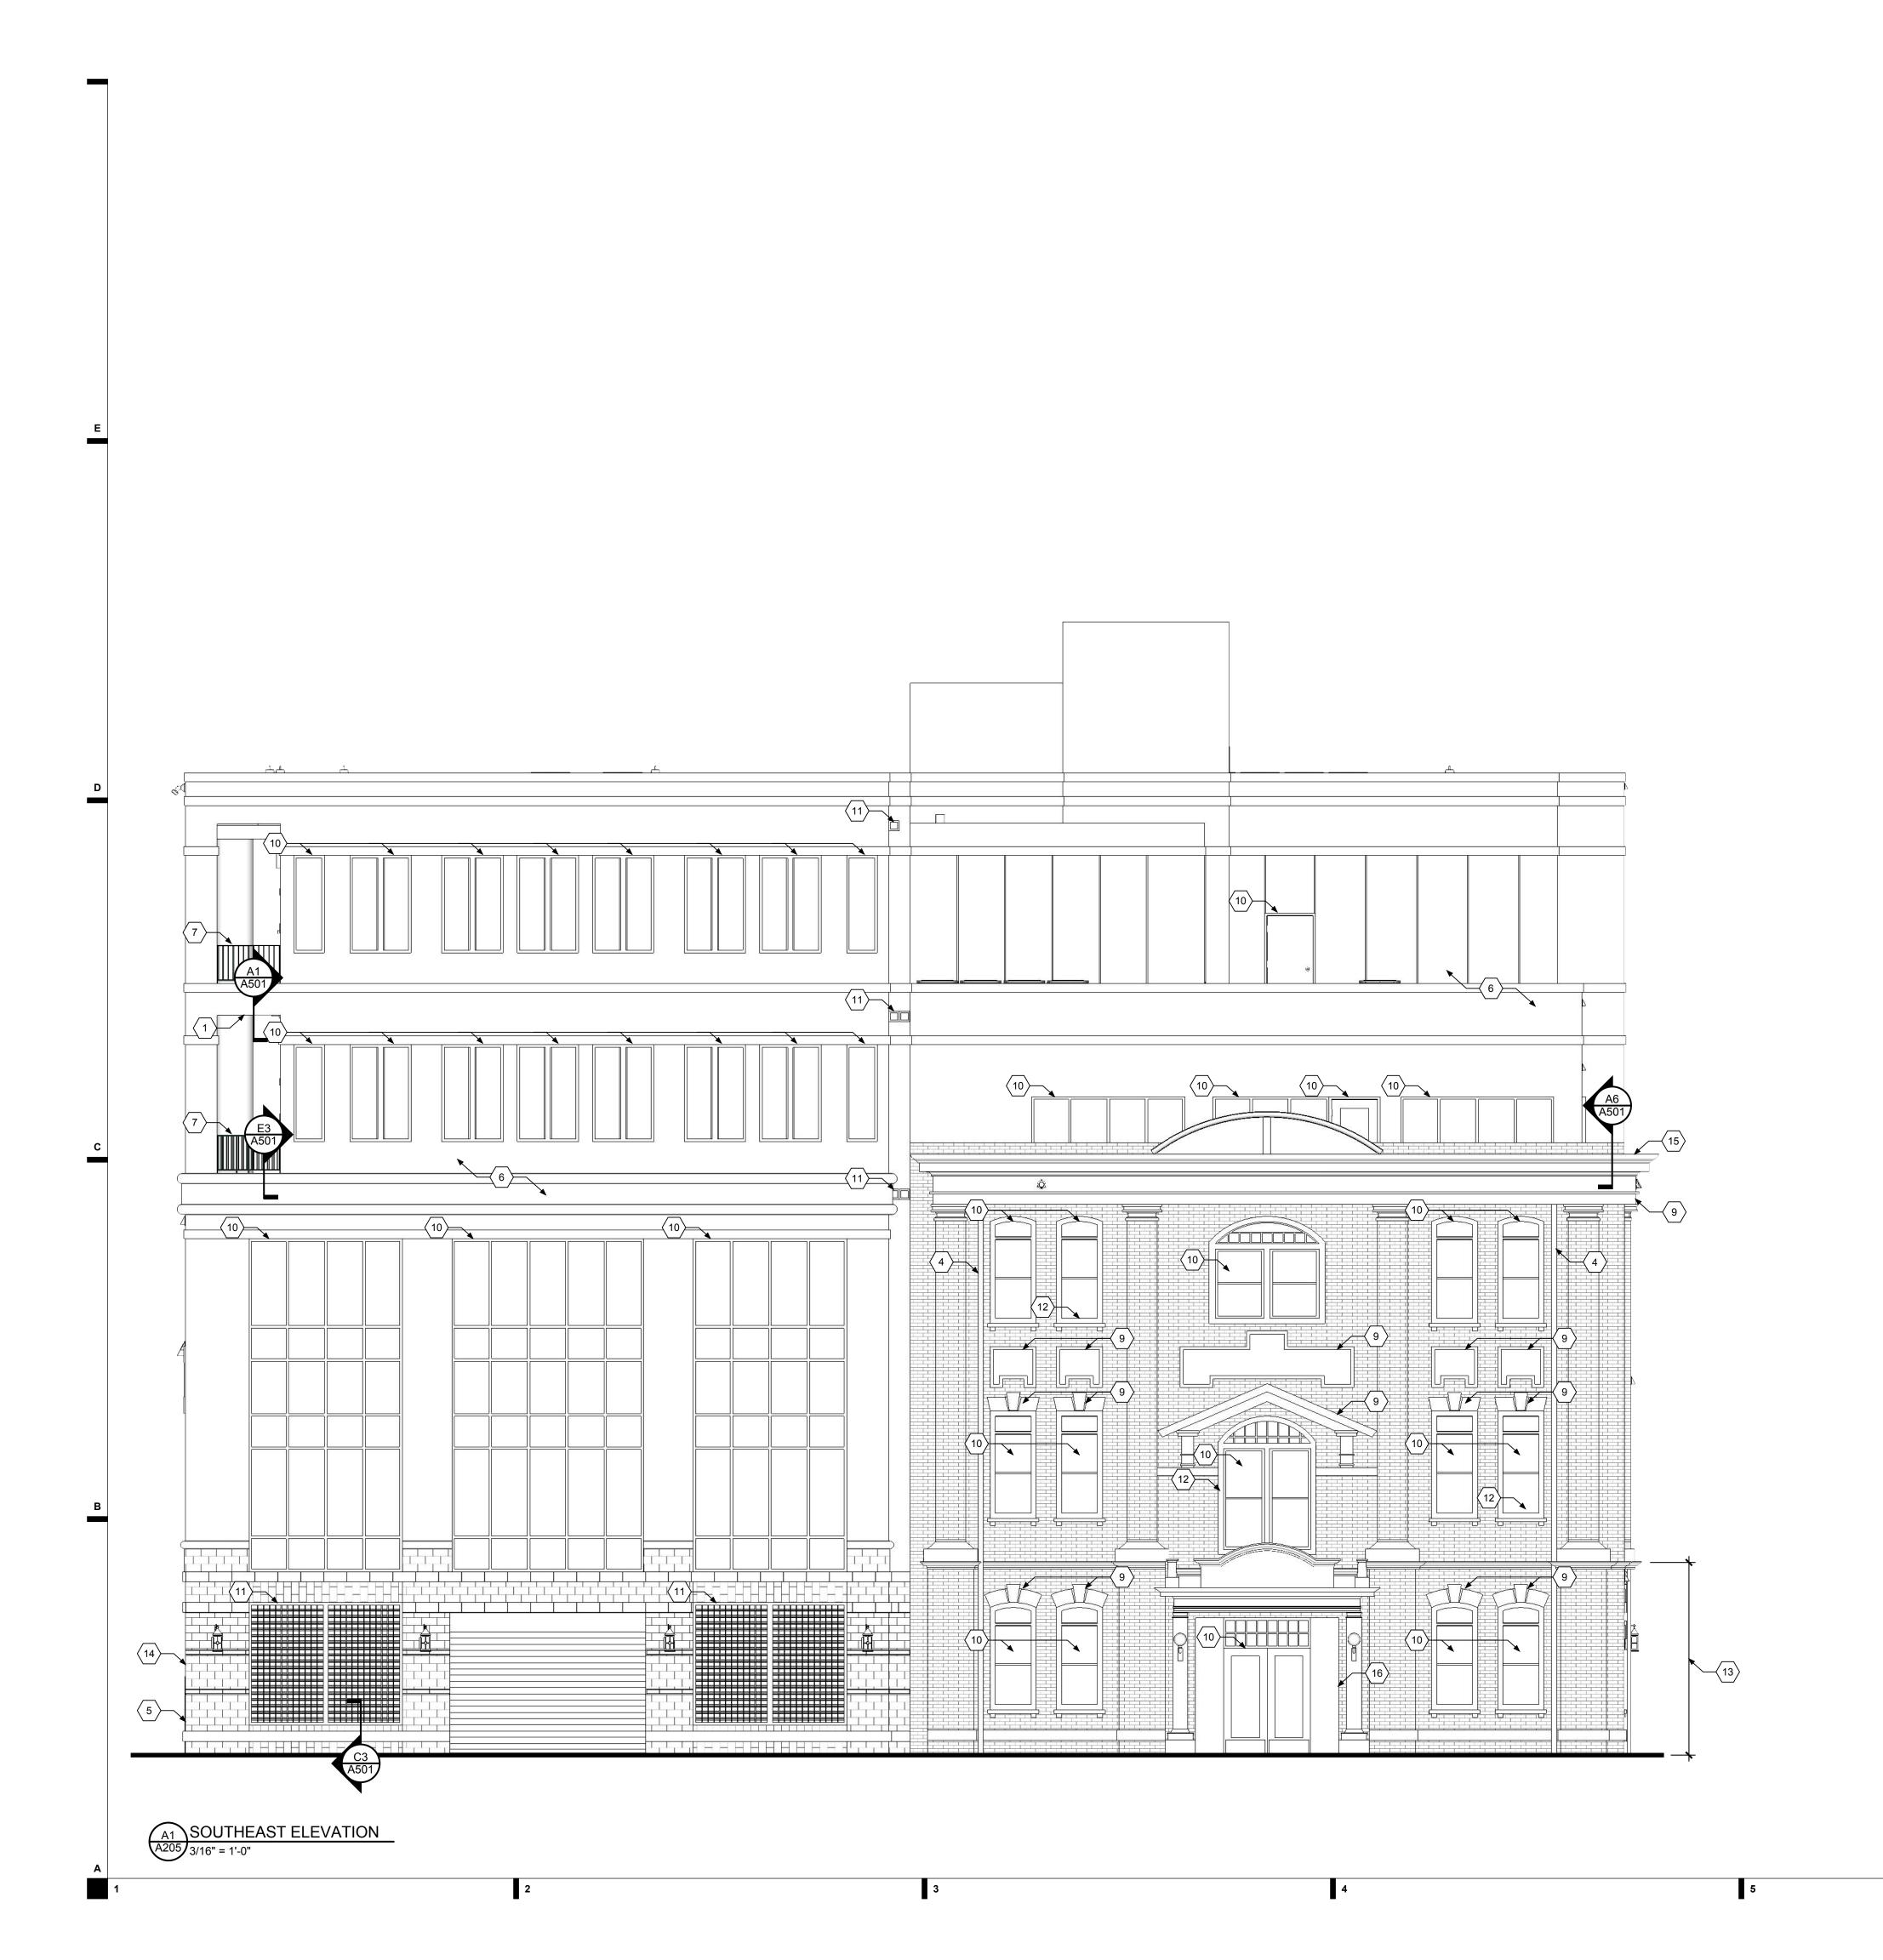

PROJECT ID: H17007.0

**BUILDING ELEVATIONS** 

- 1. INSTALL WEEP SCREED AT BALCONY
- 2. REMOVE AND REPLACE WINDOW TO MATCH EXISTING (NOT SHOWN ON THIS ELEVATION)
- 3. INSTALL METAL THROUGHWALL FLASHING AT EIFS TO CAST STONE INTERSECTION ABOVE STAIRWELL ENTRY DOOR (NOT SHOWN ON THIS ELEVATION)
- 4. REMOVE DOWNSPOUTS (NOT SHOWN ON THIS ELEVATION)
- 5. TUCK-POINT DEFICIENT MORTAR JOINTS GREATER THAN 3/8".(NOT SHOWN ON THIS ELEVATION)
- 6. CLEAN, REPAIR AND COAT EIFS WITH ELASTOMERIC COATING TO MATCH EXISTING COLOR. REMOVE AND REPLACE EIFS JOINT SEALANT.
- 7. CLEAN AND COAT SPECIFIED BALCONY GUARDRAILS, RESEAL BASE AND REPLACE FASTENERS W/ STAINLESS. INCREASE FASTENER DIAMETER FROM EXISTING FOR PROPER ANCHORAGE.
- 8. CLEAN AND PAINT INDICATED BALCONY FASCIA
- 9. CLEAN AND COAT CORNICE AND PRECAST CONCRETE ELEMENTS WITH (NOT SHOWN ON THIS ELEVATION)
- 10. REMOVE AND REPLACE EXISTING PERIMETER JOINT SEALANT AT WINDOWS, DOORS, AND PENETRATIONS AS SPECIFIED
- 11. CLEAN AND INSTALL PERIMETER SEALANT AT VENTS AND LOUVERS
- 12. REPAIR DAMAGED WOOD WINDOW FRAMING. CLEAN AND PAINT WOOD WINDOW FRAMES TO MATCH EXISTING, REMOVE AND REPLACE ALL SEALANT. (NOT SHOWN ON THIS ELEVATION)
- 13. CLEAN AND APPLY MASONRY WATER REPELLENT TO DESIGNATED LOWER LEVEL BRICK SURFACES (NOT SHOWN ON THIS ELEVATION)
- 14. CLEAN AND APPLY MASONRY WATER REPELLENT TO CAST STONE ELEMENTS
- 15. INSTALL 24 GAUGE KYNAR COATED STEEL COPING AT CORNICE (NOT SHOWN ON THIS ELEVATION)
- 16. CLEAN AND COAT WHITE STUCCO ELEMENT AT ENTRY (NOT SHOWN ON THIS ELEVATION)

501 North Church Street Charlotte, NC 28202 704.334.2101 www.HALLaec.com

SETTLERS PLACE CONDOMINIUM FAÇADE RESTORATION

229 N. CHURCH ST. CHARLOTTE, NC 28202

| ISSUE | DATE     | DESCRIPTION      |
|-------|----------|------------------|
| 1     | 02/23/17 | FOR CONSTRUCTION |
|       |          |                  |
|       |          |                  |
|       |          |                  |
|       |          |                  |
|       |          |                  |

PROJECT ID: H17007.0

**ENLARGED ELEVATION** 

- 1. INSTALL WEEP SCREED AT BALCONY
- 2. REMOVE AND REPLACE WINDOW TO MATCH EXISTING
- 3. INSTALL METAL THROUGHWALL FLASHING AT EIFS TO CAST STONE INTERSECTION ABOVE STAIRWELL ENTRY DOOR (NOT SHOWN ON THIS ELEVATION)
- 4. REMOVE DOWNSPOUTS (NOT SHOWN ON THIS ELEVATION)
- 5. TUCK-POINT DEFICIENT MORTAR JOINTS GREATER THAN 3/8".(NOT SHOWN ON THIS ELEVATION)
- 6. CLEAN, REPAIR AND COAT EIFS WITH ELASTOMERIC COATING TO MATCH EXISTING COLOR. REMOVE AND REPLACE EIFS JOINT SEALANT.
- 7. CLEAN AND COAT SPECIFIED BALCONY GUARDRAILS, RESEAL BASE AND REPLACE FASTENERS W/ STAINLESS. INCREASE FASTENER DIAMETER FROM EXISTING FOR PROPER ANCHORAGE.
- 8. CLEAN AND PAINT INDICATED BALCONY FASCIA
- CLEAN AND COAT CORNICE AND PRECAST CONCRETE ELEMENTS WITH WATERPROOFING MASONRY COATING (NOT SHOWN ON THIS ELEVATION)
- 10. REMOVE AND REPLACE EXISTING PERIMETER JOINT SEALANT AT WINDOWS, DOORS, AND PENETRATIONS AS SPECIFIED
- 11. CLEAN AND INSTALL PERIMETER SEALANT AT VENTS AND LOUVERS
- 12. REPAIR DAMAGED WOOD WINDOW FRAMING. CLEAN AND PAINT WOOD WINDOW FRAMES TO MATCH EXISTING, REMOVE AND REPLACE ALL SEALANT. (NOT SHOWN ON THIS ELEVATION)
- 13. CLEAN AND APPLY MASONRY WATER REPELLENT TO DESIGNATED LOWER LEVEL BRICK SURFACES (NOT ON THIS ELEVATION)
- 14. CLEAN AND APPLY MASONRY WATER REPELLENT TO CAST STONE ELEMENTS (NOT SHOWN ON THIS ELEVATION)
- 15. INSTALL 24 GAUGE KYNAR COATED STEEL COPING AT CORNICE (NOT SHOWN ON THIS ELEVATION)
- 16. CLEAN AND COAT WHITE STUCCO ELEMENT AT ENTRY (NOT SHOWN ON THIS ELEVATION)