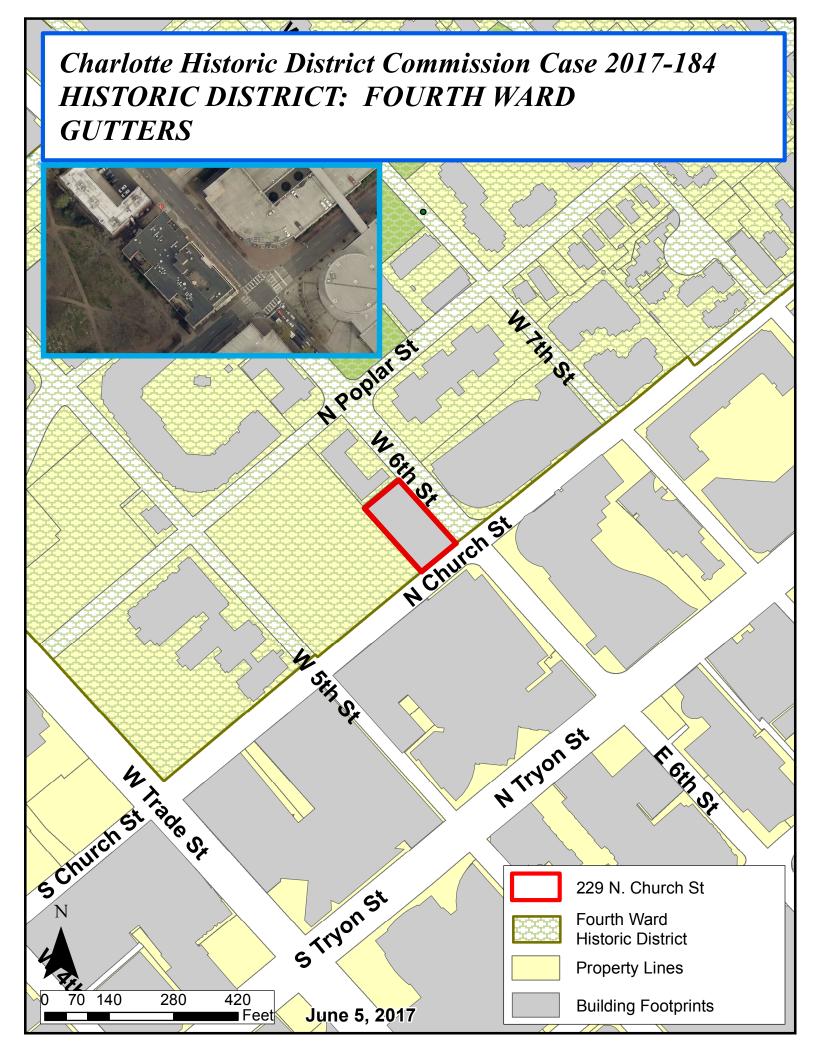

## SETTLERS PLACE | GUTTERS AND DOWNSPOUTS

View of the Settlers Place from Church Street. There are three visible downspouts.

Settlers Place from the Discovery Center prior to the initiation of the façade restoration.

View of the corner of the building with a downspout removed.

View of the 6<sup>th</sup> Street elevation with one downspout removed and one downspout removed.