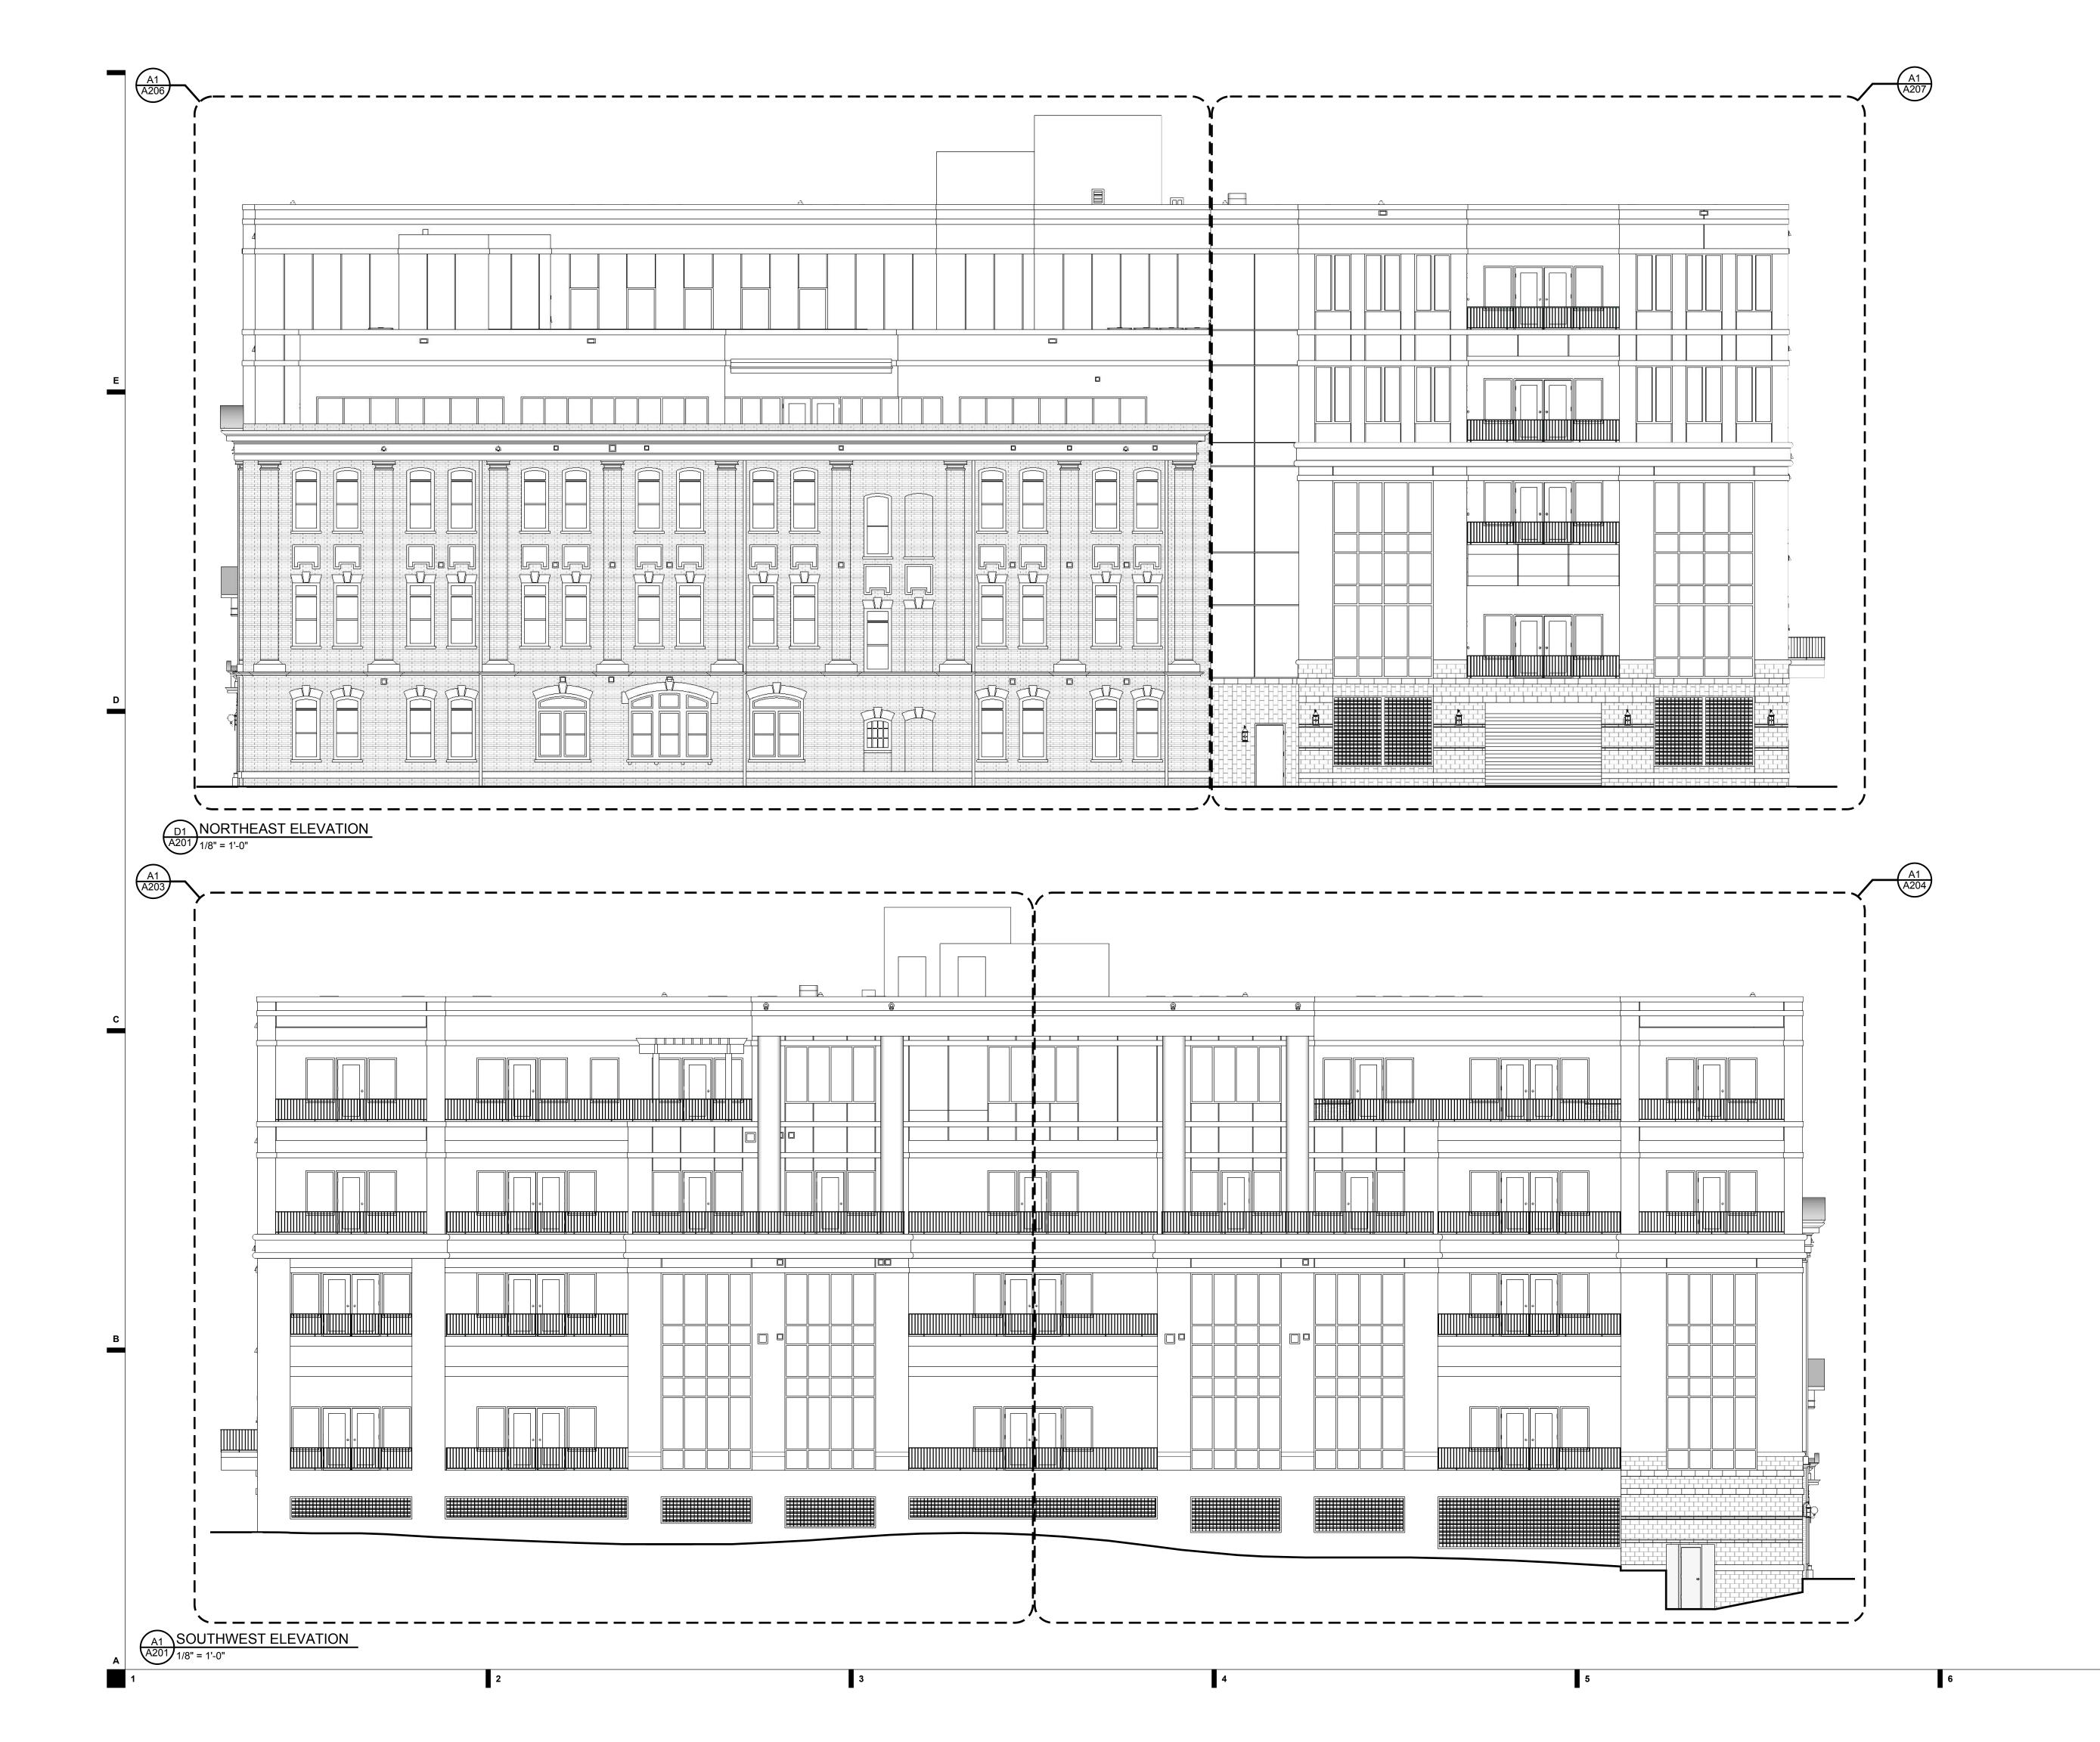

# SETTLERS PLACE CONDOMINIMUM FAÇADE RESTORATION

229 NORTH CHURCH STREET CHARLOTTE, NC 29202

TITLE SHEET AND SHEET INDEX

ENLARGED PARTIAL ELEVATION

ENLARGED PARTIAL ELEVATION

**ENLARGED PARTIAL ELEVATION** 

**ENLARGED PARTIAL ELEVATION** 

**BUILDING ELEVATIONS** 

**ENLARGED ELEVATION** 

ENLARGED ELEVATION

ENLARGED DETAILS

WINDOW SCHEDULE

501 North Church Street Charlotte, NC 28202 704.334.2101 www.HALLaec.com

SETTLERS PLACE CONDOMINIUM FAÇADE **RESTORATION** 