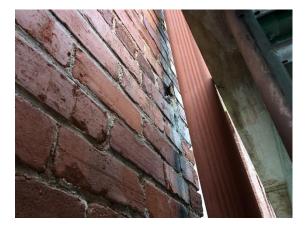

## SETTLERS PLACE | GUTTERS AND DOWNSPOUTS

The downspouts are indiscernible against the brick except where cornice and precast details are cut out.

Downspouts are cut through the banding at various levels making them difficult to maintain. Birds and other animals can build nests and gain access to the cornice detail.

Typical downspout style. Note the precast was cut out to make room for the downspout.

View behind a downspout showing the increased degradation behind this element.

## SETTLERS PLACE | GUTTERS AND DOWNSPOUTS

Obvious signs of the precast detail being cut out for the downspout.

View behind a downspout showing the increased degradation behind this element.

Downspouts are cut through the banding at various levels making them difficult to maintain. Birds and other animals can build nests and gain access to the cornice detail.