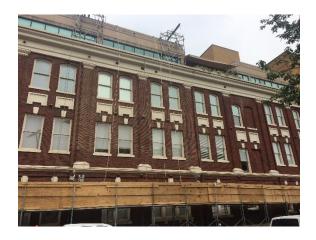

## SETTLERS PLACE | GUTTERS AND DOWNSPOUTS

The downspouts are indiscernible against the brick except where cornice and precast details are cut out.

Downspouts are cut through the banding at various levels making them difficult to maintain. Birds and other animals can build nests and gain access to the cornice detail.

Typical downspout style. Note the precast was cut out to make room for the downspout.

View behind a downspout showing the increased degradation behind this element.