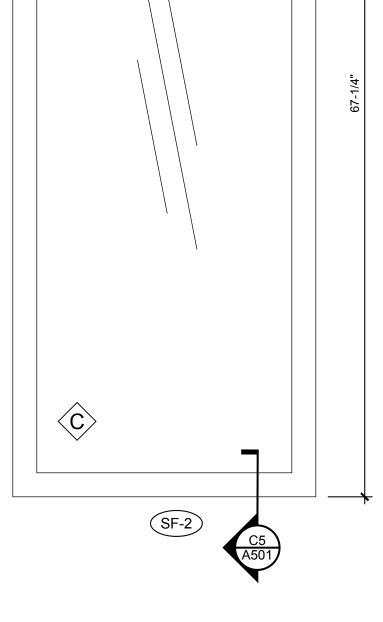

IS ELEVATION)
- 16. INSTALL 24 GAUGE KYNAR COATED STEEL COPING AT CORNICE (NOT SHOWN ON THIS ELEVATION)
- 17. CLEAN AND COAT WHITE STUCCO ELEMENT AT ENTRY (NOT SHOWN ON THIS ELEVATION)



501 North Church Street Charlotte, NC 28202 704.334.2101 www.HALLaec.com



SETTLERS PLACE CONDOMINIUM FAÇADE RESTORATION

229 N. CHURCH ST. CHARLOTTE, NC 28202

| ISSUE | DATE     | DESCRIPTION      |
|-------|----------|------------------|
| 1     | 02/23/17 | FOR CONSTRUCTION |
|       |          |                  |
|       |          |                  |
|       |          |                  |
|       |          |                  |
|       |          |                  |

PROJECT ID: H17007.0

**ENLARGED ELEVATION** 





501 North Church Street Charlotte, NC 28202 704.334.2101 www.HALLaec.com







GLASS SCHEDULE

A LOW-E ANNEALED IMPACT RESISTANT CLASS A / CATEGORY II

8 SQFT LOW-E FULLY TEMPERED CLASS B / CATEGORY I

> 9 SQFT LOW-E FULLY TEMPERED CLASS A / CATEGORY II

< 9 SQFT LOW-E FULLY TEMPERED CLASS N/A / CATEGORY N/A</p>

25-1/4"

SETTLERS PLACE CONDOMINIUM FAÇADE RESTORATION

229 N. CHURCH ST. CHARLOTTE, NC 28202

| ISSUE                  | DATE     | DESCRIPTION      |
|------------------------|----------|------------------|
| 1                      | 02/23/17 | FOR CONSTRUCTION |
|                        |          |                  |
|                        |          |                  |
|                        |          |                  |
|                        |          |                  |
| DDO ICCT ID: 1147007.0 |          |                  |

PROJECT ID