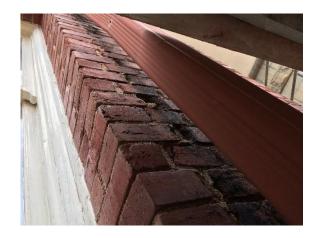

## SETTLERS PLACE | GUTTERS AND DOWNSPOUTS

The downspouts are indiscernible against the brick except where cornice and precast details are cut out.

Downspouts are cut through the banding at various levels making them difficult to maintain. Birds and other animals can build nests and gain access to the cornice detail.

## SETTLERS PLACE | GUTTERS AND DOWNSPOUTS

Obvious signs of the precast detail being cut out for the downspout.

View behind a downspout showing the increased degradation behind this element.

Downspouts are cut through the banding at various levels making them difficult to maintain. Birds and other animals can build nests and gain access to the cornice detail.