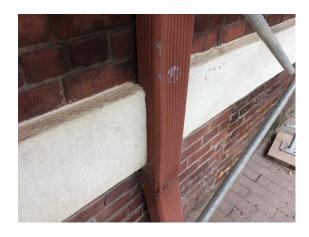

The downspouts are painted to match the brick color and the current material is not "historic". These downspouts are typical of what homeowners purchase and install today.

- INSTALL WEEP SCREED AT BALCONY (NOT SHOWN ON THIS
   INSTALL WEEP SCREED AT BALCONY (NOT SHOWN ON THIS
- ELEVATION)
- REMOVE AND REPLACE WINDOW TO MATCH EXISTING (NOT SHOWN ON THIS ELEVATION)
- INSTALL METAL THROUGHWALL FLASHING AT EIFS TO CAST STONE INTERSECTION ABOVE STAIRWELL ENTRY DOOR (NOT SHOWN ON THIS ELEVATION)