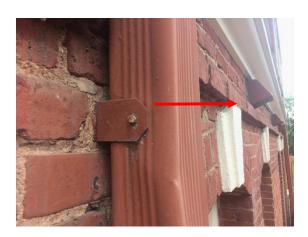

View of the corner of the building with a downspout removed.

View of the 6<sup>th</sup> Street elevation with one downspout removed and one downspout removed.

## SETTLERS PLACE | GUTTERS AND DOWNSPOUTS

The downspouts are indiscernible against the brick except where cornice and precast details are cut out.

Downspouts are cut through the banding at various levels making them difficult to maintain. Birds and other animals can build nests and gain access to the cornice detail.

Typical downspout style. Note the precast was cut out to make room for the downspout.

View behind a downspout showing the increased degradation behind this element.

## SETTLERS PLACE | GUTTERS AND DOWNSPOUTS

Obvious signs of the precast detail being cut out for the downspout.

View behind a downspout showing the increased degradation behind this element.

Downspouts are cut through the banding at various levels making them difficult to maintain. Birds and other animals can build nests and gain access to the cornice detail.

The downspouts are painted to match the brick color and the current material is not "historic". These downspouts are typical of what homeowners purchase and install today.

- INSTALL WEEP SCREED AT BALCONY (NOT SHOWN ON THIS
   INSTALL WEEP SCREED AT BALCONY (NOT SHOWN ON THIS
- ELEVATION)
- REMOVE AND REPLACE WINDOW TO MATCH EXISTING (NOT SHOWN ON THIS ELEVATION)
- INSTALL METAL THROUGHWALL FLASHING AT EIFS TO CAST STONE INTERSECTION ABOVE STAIRWELL ENTRY DOOR (NOT SHOWN ON THIS ELEVATION)