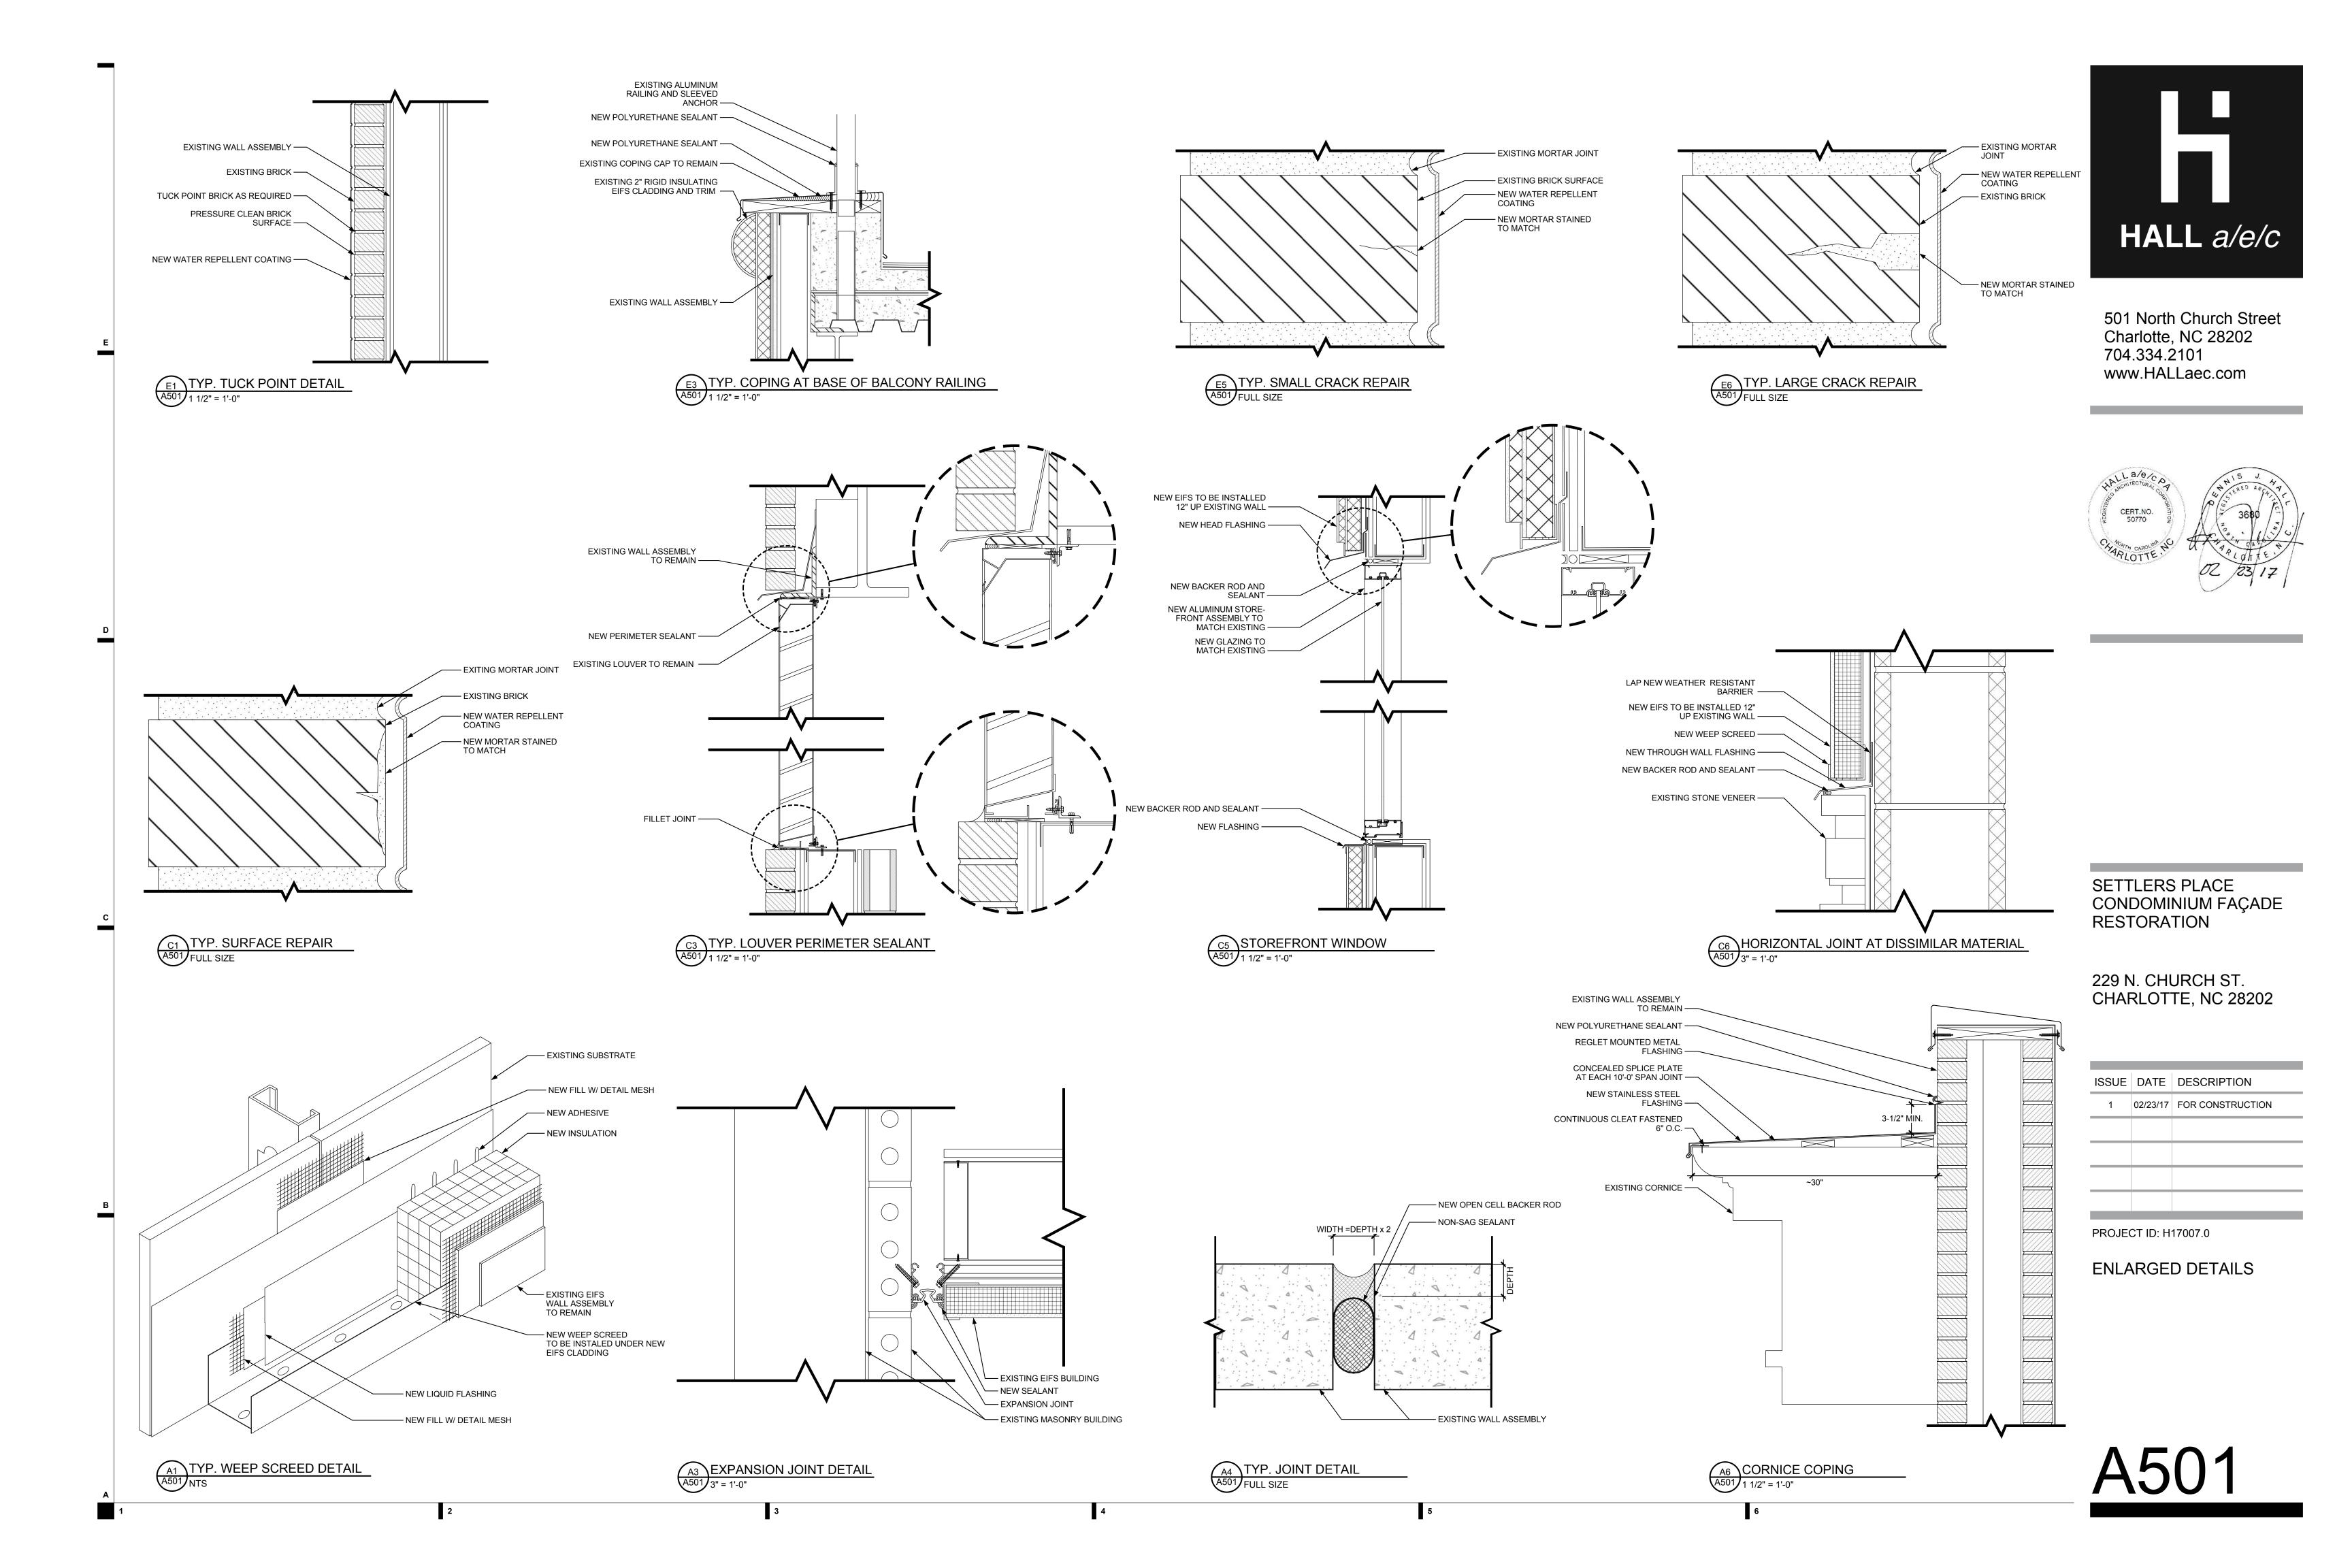

### Policy & Design Guidelines - Gutters, page 4.6

- 1. Retain existing metal gutters and downspouts. Repair existing gutters and downspouts and provide ongoing maintenance to prevent their deterioration. Built-in gutters, which were common during the period when many of Charlotte's properties were built, are considered important design elements and should be repaired and preserved.
- 2. Replace gutters and downspouts to match the original. In most instances, the historic profile of the gutter is a half-round rather than an ogee, square, or rectangular shape. Avoid the removal of historic fabric from the building when installing gutters and downspouts.
- 3. Make certain new metal gutters and downspouts are of the appropriate size and scale. Ensure that the finish color is compatible with the overall color scheme for the building.
- 4. All downspouts should be placed as unobtrusively as possible.

## **Staff Analysis**

The Commission shall determine if gutter removal is appropriate.