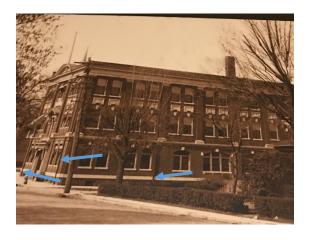

#### **Existing Context**

The existing structure is the Settlers Place condominium building constructed in 1907. It is a local historic landmark. The building is three stories with an original brick façade. A COA for routine repair and maintenance was issued April 2017.

#### Proposal

The applicant is requesting the removal of the gutters around the building.