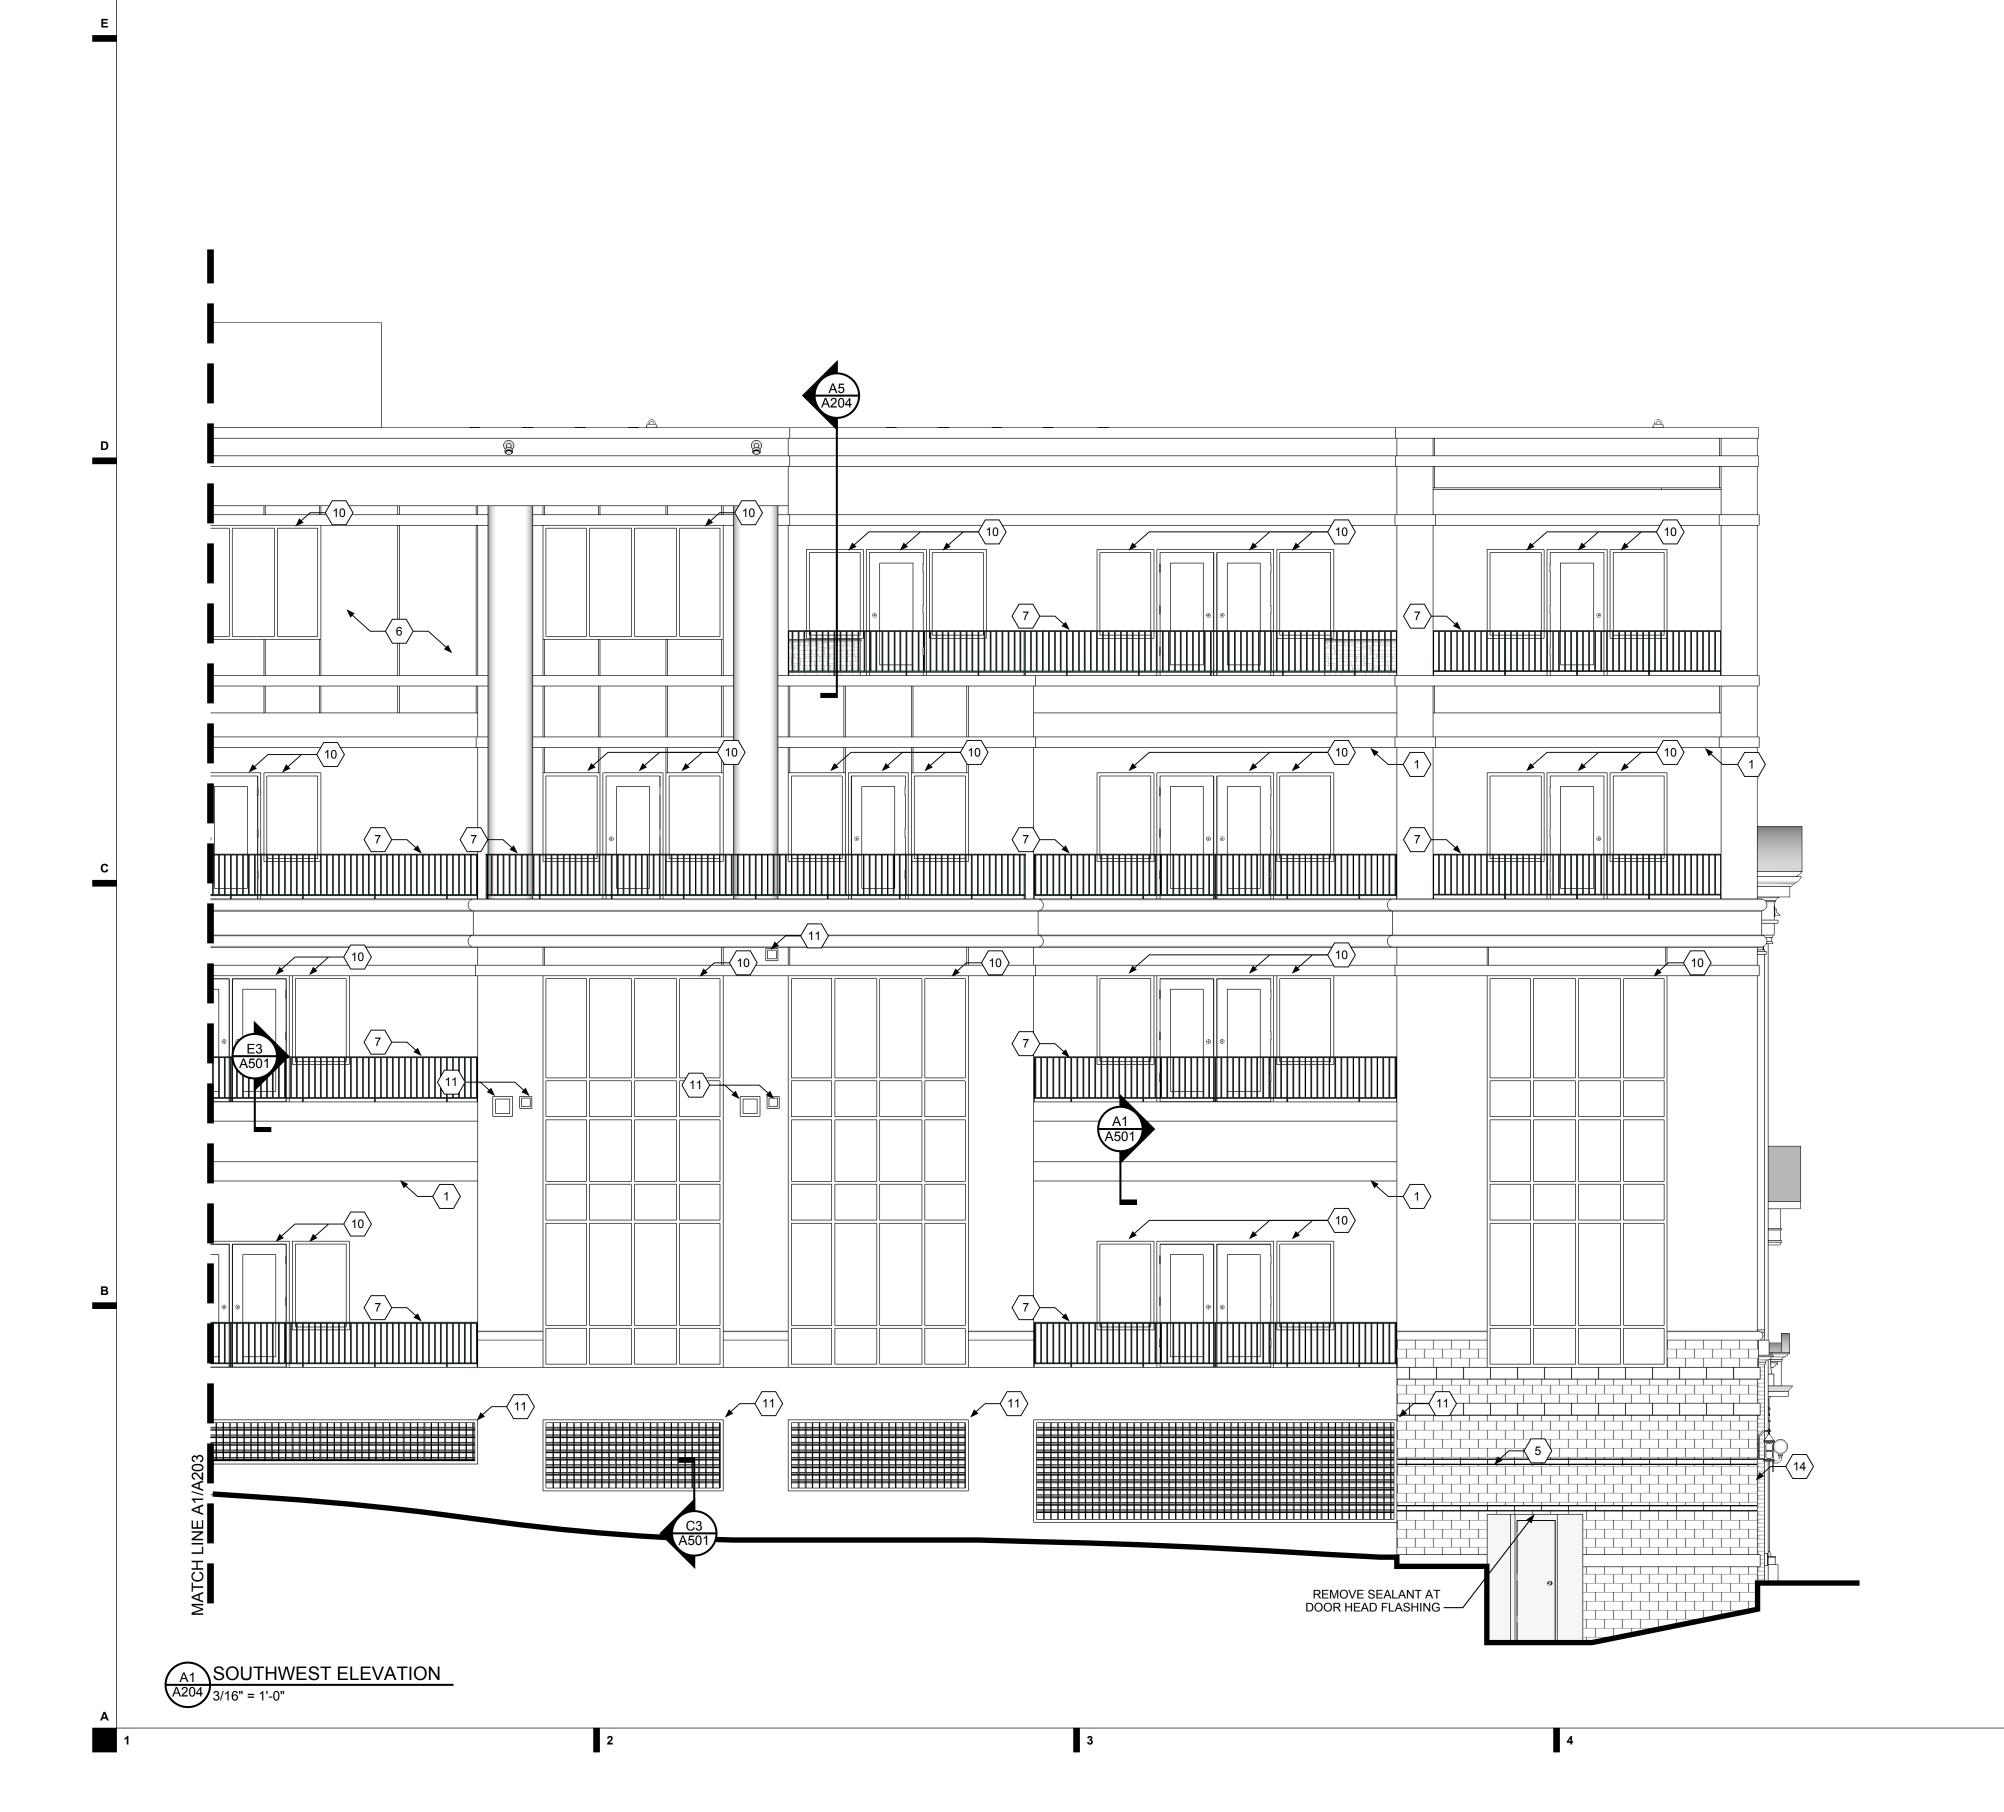

PROJECT ID: H17007.0

**BUILDING ELEVATIONS** 

- 1. INSTALL WEEP SCREED AT BALCONY
- 2. REMOVE AND REPLACE WINDOW TO MATCH EXISTING (NOT SHOWN ON THIS ELEVATION)
- 3. INSTALL METAL THROUGHWALL FLASHING AT EIFS TO CAST STONE INTERSECTION ABOVE STAIRWELL ENTRY DOOR (NOT SHOWN ON THIS ELEVATION)
- 4. REMOVE DOWNSPOUTS (NOT SHOWN ON THIS ELEVATION)
- 5. TUCK-POINT DEFICIENT MORTAR JOINTS GREATER THAN 3/8".(NOT SHOWN ON THIS ELEVATION)
- 6. CLEAN, REPAIR AND COAT EIFS WITH ELASTOMERIC COATING TO MATCH EXISTING COLOR. REMOVE AND REPLACE EIFS JOINT SEALANT.
- 7. CLEAN AND COAT SPECIFIED BALCONY GUARDRAILS, RESEAL BASE AND REPLACE FASTENERS W/ STAINLESS. INCREASE FASTENER DIAMETER FROM EXISTING FOR PROPER ANCHORAGE.
- 8. CLEAN AND PAINT INDICATED BALCONY FASCIA
- 9. CLEAN AND COAT CORNICE AND PRECAST CONCRETE ELEMENTS WITH (NOT SHOWN ON THIS ELEVATION)
- 10. REMOVE AND REPLACE EXISTING PERIMETER JOINT SEALANT AT WINDOWS, DOORS, AND PENETRATIONS AS SPECIFIED
- 11. CLEAN AND INSTALL PERIMETER SEALANT AT VENTS AND LOUVERS
- 12. REPAIR DAMAGED WOOD WINDOW FRAMING. CLEAN AND PAINT WOOD WINDOW FRAMES TO MATCH EXISTING, REMOVE AND REPLACE ALL SEALANT. (NOT SHOWN ON THIS ELEVATION)
- 13. CLEAN AND APPLY MASONRY WATER REPELLENT TO DESIGNATED LOWER LEVEL BRICK SURFACES (NOT SHOWN ON THIS ELEVATION)
- 14. CLEAN AND APPLY MASONRY WATER REPELLENT TO CAST STONE ELEMENTS
- 15. INSTALL 24 GAUGE KYNAR COATED STEEL COPING AT CORNICE (NOT SHOWN ON THIS ELEVATION)
- 16. CLEAN AND COAT WHITE STUCCO ELEMENT AT ENTRY (NOT SHOWN ON THIS ELEVATION)

501 North Church Street Charlotte, NC 28202 704.334.2101 www.HALLaec.com

SETTLERS PLACE CONDOMINIUM FAÇADE RESTORATION

229 N. CHURCH ST. CHARLOTTE, NC 28202

| ISSUE | DATE     | DESCRIPTION      |
|-------|----------|------------------|
| 1     | 02/23/17 | FOR CONSTRUCTION |
|       |          |                  |
|       |          |                  |
|       |          |                  |
|       |          |                  |
|       |          |                  |

PROJECT ID: H17007.0

**ENLARGED ELEVATION** 

- 1. INSTALL WEEP SCREED AT BALCONY
- 2. REMOVE AND REPLACE WINDOW TO MATCH EXISTING
- 3. INSTALL METAL THROUGHWALL FLASHING AT EIFS TO CAST STONE INTERSECTION ABOVE STAIRWELL ENTRY DOOR (NOT SHOWN ON THIS ELEVATION)
- 4. REMOVE DOWNSPOUTS (NOT SHOWN ON THIS ELEVATION)
- 5. TUCK-POINT DEFICIENT MORTAR JOINTS GREATER THAN 3/8".(NOT SHOWN ON THIS ELEVATION)
- 6. CLEAN, REPAIR AND COAT EIFS WITH ELASTOMERIC COATING TO MATCH EXISTING COLOR. REMOVE AND REPLACE EIFS JOINT SEALANT.
- 7. CLEAN AND COAT SPECIFIED BALCONY GUARDRAILS, RESEAL BASE AND REPLACE FASTENERS W/ STAINLESS. INCREASE FASTENER DIAMETER FROM EXISTING FOR PROPER ANCHORAGE.
- 8. CLEAN AND PAINT INDICATED BALCONY FASCIA
- CLEAN AND COAT CORNICE AND PRECAST CONCRETE ELEMENTS WITH WATERPROOFING MASONRY COATING (NOT SHOWN ON THIS ELEVATION)
- 10. REMOVE AND REPLACE EXISTING PERIMETER JOINT SEALANT AT WINDOWS, DOORS, AND PENETRATIONS AS SPECIFIED
- 11. CLEAN AND INSTALL PERIMETER SEALANT AT VENTS AND LOUVERS
- 12. REPAIR DAMAGED WOOD WINDOW FRAMING. CLEAN AND PAINT WOOD WINDOW FRAMES TO MATCH EXISTING, REMOVE AND REPLACE ALL SEALANT. (NOT SHOWN ON THIS ELEVATION)
- 13. CLEAN AND APPLY MASONRY WATER REPELLENT TO DESIGNATED LOWER LEVEL BRICK SURFACES (NOT ON THIS ELEVATION)
- 14. CLEAN AND APPLY MASONRY WATER REPELLENT TO CAST STONE ELEMENTS (NOT SHOWN ON THIS ELEVATION)
- 15. INSTALL 24 GAUGE KYNAR COATED STEEL COPING AT CORNICE (NOT SHOWN ON THIS ELEVATION)
- 16. CLEAN AND COAT WHITE STUCCO ELEMENT AT ENTRY (NOT SHOWN ON THIS ELEVATION)