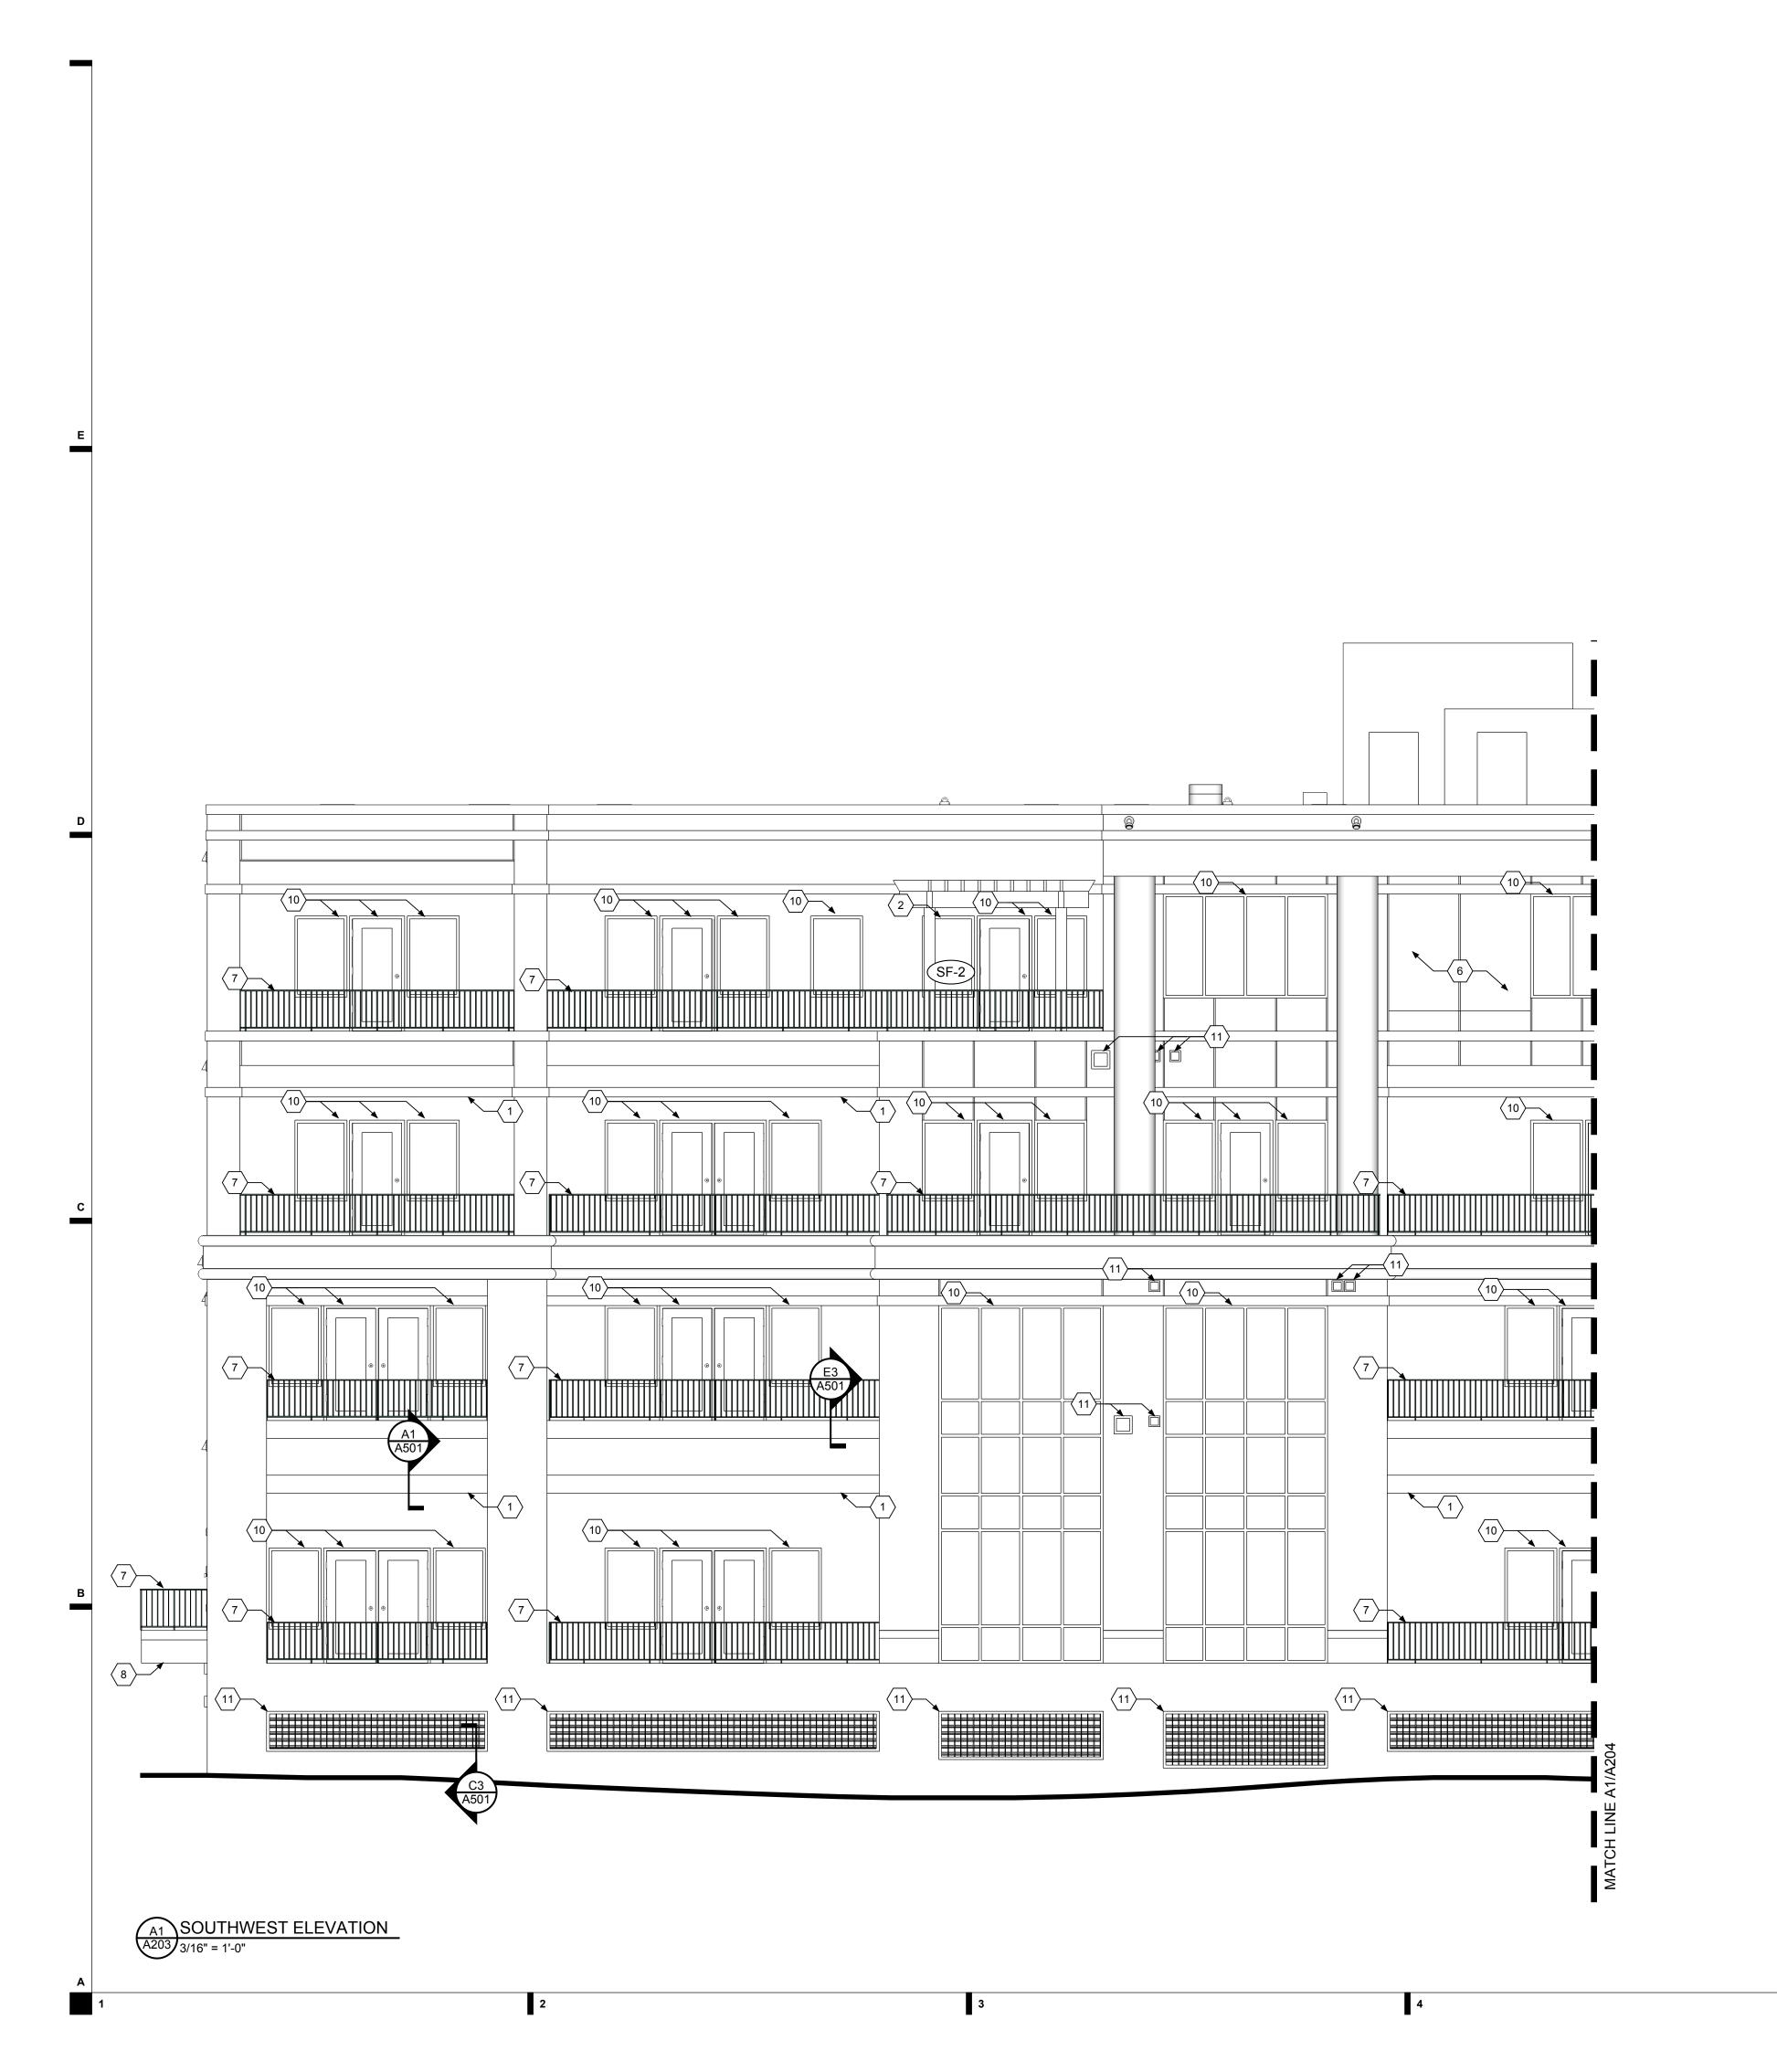

PROJECT ID: H17007.0

ENLARGED PARTIAL ELEVATION

- 1. INSTALL WEEP SCREED AT BALCONY
- 2. REMOVE AND REPLACE WINDOW TO MATCH EXISTING
- 3. INSTALL METAL THROUGHWALL FLASHING AT EIFS TO CAST STONE INTERSECTION ABOVE STAIRWELL ENTRY DOOR (NOT SHOWN ON THIS ELEVATION)
- 4. REMOVE DOWNSPOUTS (NOT SHOWN ON THIS ELEVATION)
- 5. TUCK-POINT DEFICIENT MORTAR JOINTS GREATER THAN 3/8".
- 6. CLEAN, REPAIR AND COAT EIFS WITH ELASTOMERIC COATING TO MATCH EXISTING COLOR. REMOVE AND REPLACE EIFS JOINT SEALANT
- 7. CLEAN AND COAT SPECIFIED BALCONY GUARDRAILS, RESEAL BASE AND REPLACE FASTENERS W/ STAINLESS. INCREASE FASTENER DIAMETER FROM EXISTING FOR PROPER ANCHORAGE.
- 8. CLEAN AND PAINT INDICATED BALCONY FASCIA (NOT SHOWN ON THIS ELEVATION)
- 9. CLEAN AND COAT CORNICE AND PRECAST CONCRETE ELEMENTS WITH WATERPROOFING MASONRY COATING (NOT SHOWN ON THIS ELEVATION)
- 10. REMOVE AND REPLACE EXISTING POINT JOINT SEALANT AT WINDOWS, DOORS, AND PENETRATIONS AS SPECIFIED
- 11. CLEAN AND INSTALL PERIMETER SEALANT AT VENTS AND LOUVERS
- 12. REPAIR DAMAGED WOOD WINDOW FRAMING. CLEAN AND PAINT WOOD WINDOW FRAMES TO MATCH EXISTING, REMOVE AND REPLACE ALL SEALANT. (NOT SHOWN ON THIS ELEVATION)
- 13. CLEAN AND APPLY MASONRY WATER REPELLENT TO DESIGNATED LOWER LEVEL BRICK SURFACES (NOT SHOWN ON THIS ELEVATION)
- 14. CLEAN AND APPLY MASONRY WATER REPELLENT TO CAST STONE ELEMENTS
- 15. INSTALL 24 GAUGE KYNAR COATED STEEL COPING AT CORNICE (NOT SHOWN ON THIS ELEVATION)
- 16. CLEAN AND COAT WHITE STUCCO ELEMENT AT ENTRY (NOT SHOWN ON THIS ELEVATION)

EXISTING PLANTERS TO REMAIN

A5 ELEVATION SECTION
A204 3/16" = 1'-0"

501 North Church Street Charlotte, NC 28202 704.334.2101 www.HALLaec.com

SETTLERS PLACE CONDOMINIUM FAÇADE RESTORATION

229 N. CHURCH ST. CHARLOTTE, NC 28202

| ISSUE | DATE     | DESCRIPTION      |
|-------|----------|------------------|
| 1     | 02/23/17 | FOR CONSTRUCTION |
|       |          |                  |
|       |          |                  |
|       |          |                  |
|       |          |                  |
|       |          |                  |