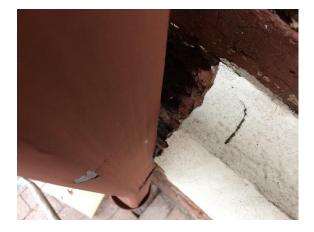

View of the corner of the building with a downspout removed.

View of the 6<sup>th</sup> Street elevation with one downspout removed and one downspout removed.

Typical downspout style. Note the precast was cut out to make room for the downspout.

View behind a downspout showing the increased degradation behind this element.

## SETTLERS PLACE | GUTTERS AND DOWNSPOUTS

Obvious signs of the precast detail being cut out for the downspout.

View behind a downspout showing the increased degradation behind this element.

Downspouts are cut through the banding at various levels making them difficult to maintain. Birds and other animals can build nests and gain access to the cornice detail.