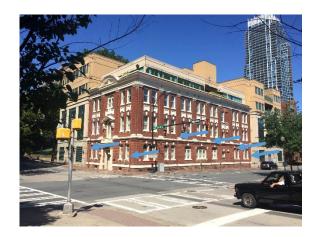

## SETTLERS PLACE | GUTTERS AND DOWNSPOUTS

The downspouts are indiscernible against the brick except where cornice and precast details are cut out.

Downspouts are cut through the banding at various levels making them difficult to maintain. Birds and other animals can build nests and gain access to the cornice detail.

Typical downspout style. Note the precast was cut out to make room for the downspout.

View behind a downspout showing the increased degradation behind this element.

## SETTLERS PLACE | GUTTERS AND DOWNSPOUTS

Obvious signs of the precast detail being cut out for the downspout.

View behind a downspout showing the increased degradation behind this element.

Downspouts are cut through the banding at various levels making them difficult to maintain. Birds and other animals can build nests and gain access to the cornice detail.

The downspouts are painted to match the brick color and the current material is not "historic". These downspouts are typical of what homeowners purchase and install today.

- INSTALL WEEP SCREED AT BALCONY (NOT SHOWN ON THIS
   INSTALL WEEP SCREED AT BALCONY (NOT SHOWN ON THIS
- ELEVATION)
- REMOVE AND REPLACE WINDOW TO MATCH EXISTING (NOT SHOWN ON THIS ELEVATION)
- INSTALL METAL THROUGHWALL FLASHING AT EIFS TO CAST STONE INTERSECTION ABOVE STAIRWELL ENTRY DOOR (NOT SHOWN ON THIS ELEVATION)