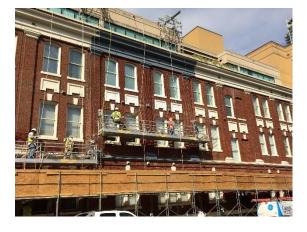

## SETTLERS PLACE | GUTTERS AND DOWNSPOUTS

View of the Settlers Place from Church Street. There are three visible downspouts.

Settlers Place from the Discovery Center prior to the initiation of the façade restoration.

View of the corner of the building with a downspout removed.

View of the 6<sup>th</sup> Street elevation with one downspout removed and one downspout removed.