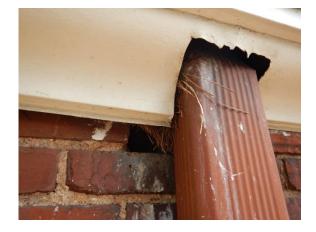

## SETTLERS PLACE | GUTTERS AND DOWNSPOUTS

Obvious signs of the precast detail being cut out for the downspout.

View behind a downspout showing the increased degradation behind this element.

Downspouts are cut through the banding at various levels making them difficult to maintain. Birds and other animals can build nests and gain access to the cornice detail.

The downspouts are painted to match the brick color and the current material is not "historic". These downspouts are typical of what homeowners purchase and install today.

- INSTALL WEEP SCREED AT BALCONY (NOT SHOWN ON THIS
   INSTALL WEEP SCREED AT BALCONY (NOT SHOWN ON THIS
- ELEVATION)
- REMOVE AND REPLACE WINDOW TO MATCH EXISTING (NOT SHOWN ON THIS ELEVATION)
- INSTALL METAL THROUGHWALL FLASHING AT EIFS TO CAST STONE INTERSECTION ABOVE STAIRWELL ENTRY DOOR (NOT SHOWN ON THIS ELEVATION)