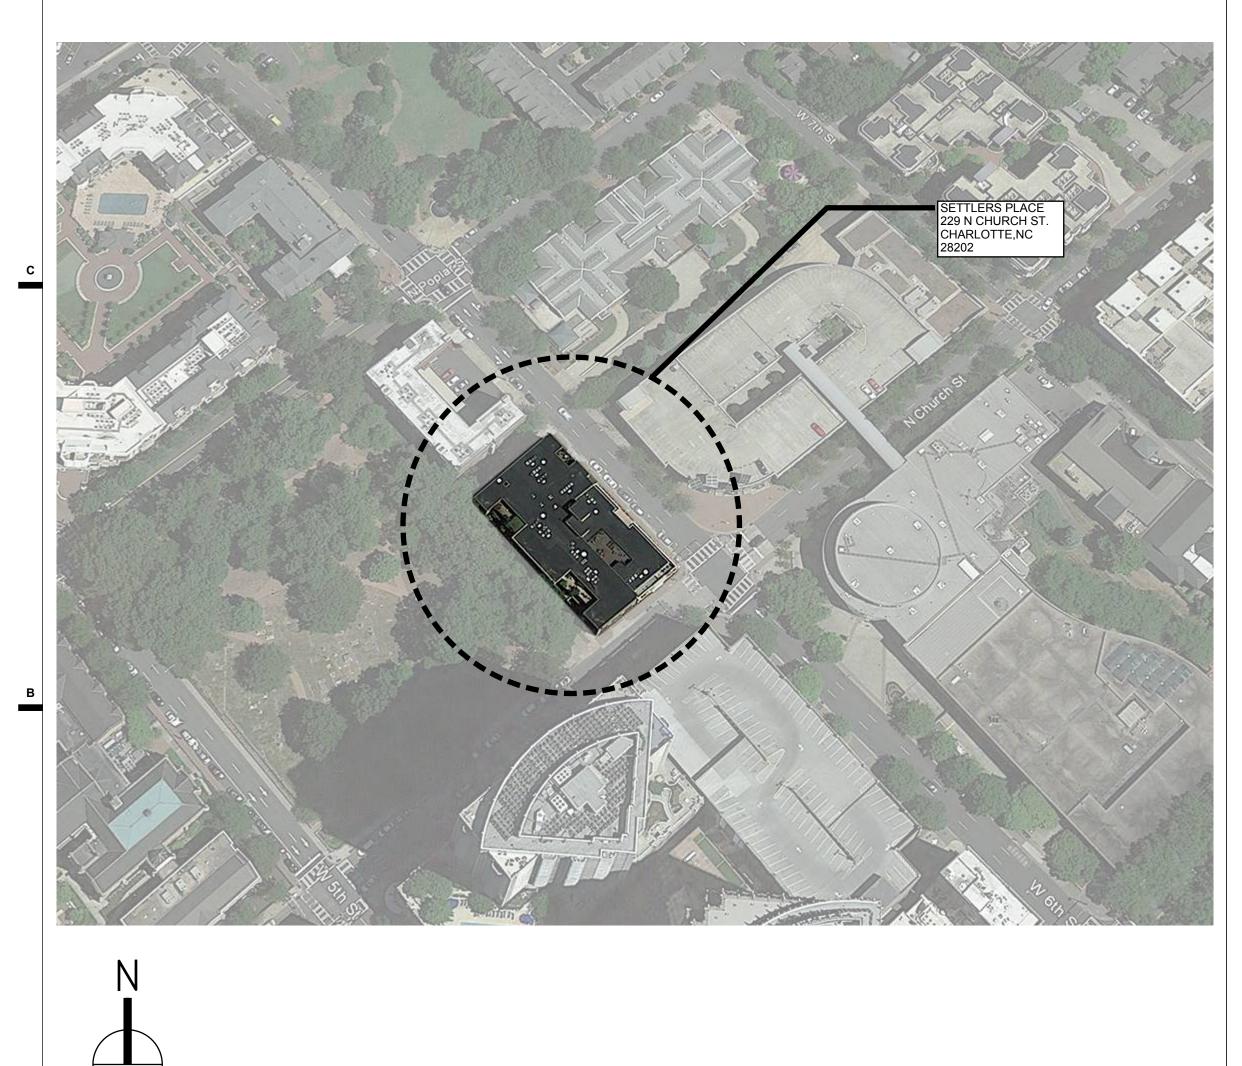

## Application for a Certificate of Appropriateness

Date: June 14, 2017 PID# 07801237

LOCAL HISTORIC DISTRICT: Fourth Ward

**PROPERTY ADDRESS:** 229 North Church Street

**SUMMARY OF REQUEST:** Gutter removal