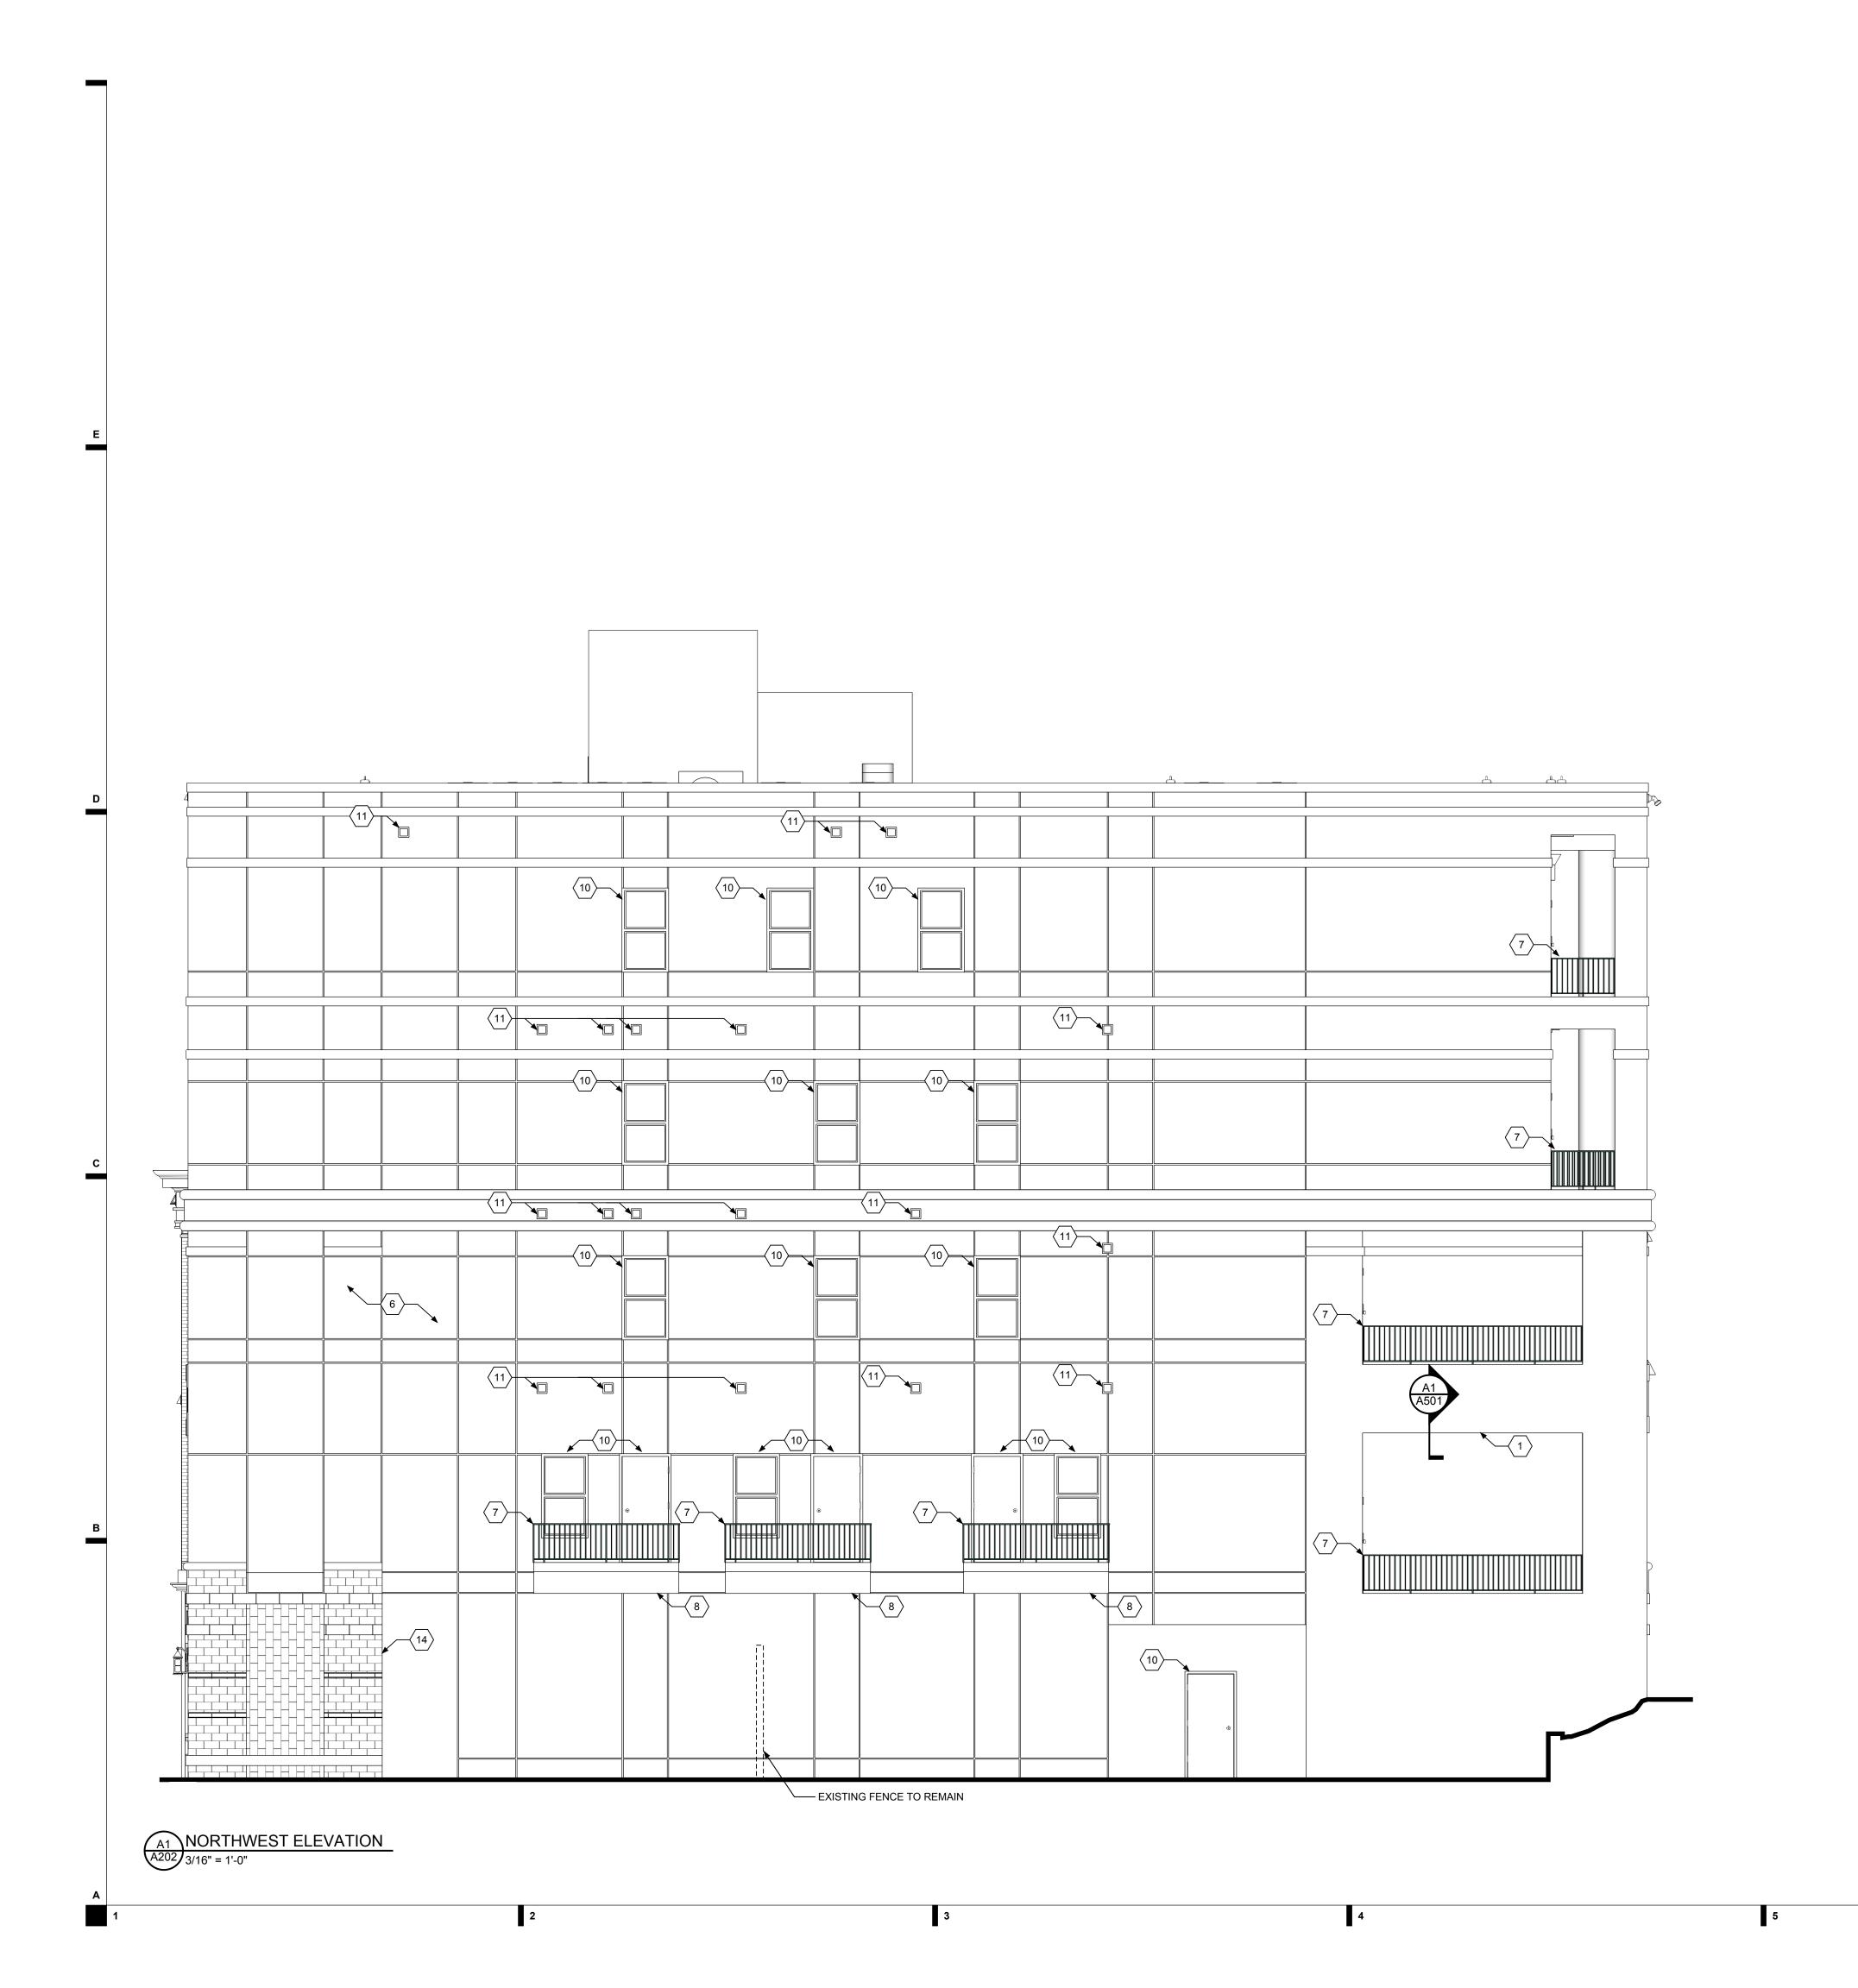

PROJECT ID: H17007.0

**BUILDING ELEVATIONS** 

- 1. INSTALL WEEP SCREED AT BALCONY
- 2. REMOVE AND REPLACE WINDOW TO MATCH EXISTING (NOT SHOWN ON THIS ELEVATION)
- 3. INSTALL METAL THROUGHWALL FLASHING AT EIFS TO CAST STONE INTERSECTION ABOVE STAIRWELL ENTRY DOOR (NOT SHOWN ON THIS ELEVATION)
- 4. REMOVE DOWNSPOUTS (NOT SHOWN ON THIS ELEVATION)
- 5. TUCK-POINT DEFICIENT MORTAR JOINTS GREATER THAN 3/8".(NOT SHOWN ON THIS ELEVATION)
- 6. CLEAN, REPAIR AND COAT EIFS WITH ELASTOMERIC COATING TO MATCH EXISTING COLOR. REMOVE AND REPLACE EIFS JOINT SEALANT.
- 7. CLEAN AND COAT SPECIFIED BALCONY GUARDRAILS, RESEAL BASE AND REPLACE FASTENERS W/ STAINLESS. INCREASE FASTENER DIAMETER FROM EXISTING FOR PROPER ANCHORAGE.
- 8. CLEAN AND PAINT INDICATED BALCONY FASCIA
- 9. CLEAN AND COAT CORNICE AND PRECAST CONCRETE ELEMENTS WITH (NOT SHOWN ON THIS ELEVATION)
- 10. REMOVE AND REPLACE EXISTING PERIMETER JOINT SEALANT AT WINDOWS, DOORS, AND PENETRATIONS AS SPECIFIED
- 11. CLEAN AND INSTALL PERIMETER SEALANT AT VENTS AND LOUVERS
- 12. REPAIR DAMAGED WOOD WINDOW FRAMING. CLEAN AND PAINT WOOD WINDOW FRAMES TO MATCH EXISTING, REMOVE AND REPLACE ALL SEALANT. (NOT SHOWN ON THIS ELEVATION)
- 13. CLEAN AND APPLY MASONRY WATER REPELLENT TO DESIGNATED LOWER LEVEL BRICK SURFACES (NOT SHOWN ON THIS ELEVATION)
- 14. CLEAN AND APPLY MASONRY WATER REPELLENT TO CAST STONE ELEMENTS
- 15. INSTALL 24 GAUGE KYNAR COATED STEEL COPING AT CORNICE (NOT SHOWN ON THIS ELEVATION)
- 16. CLEAN AND COAT WHITE STUCCO ELEMENT AT ENTRY (NOT SHOWN ON THIS ELEVATION)

501 North Church Street Charlotte, NC 28202 704.334.2101 www.HALLaec.com

SETTLERS PLACE CONDOMINIUM FAÇADE RESTORATION

229 N. CHURCH ST. CHARLOTTE, NC 28202

| ISSUE | DATE     | DESCRIPTION      |
|-------|----------|------------------|
| 1     | 02/23/17 | FOR CONSTRUCTION |
|       |          |                  |
|       |          |                  |
|       |          |                  |
|       |          |                  |
|       |          |                  |

PROJECT ID: H17007.0

**ENLARGED ELEVATION** 

- 1. INSTALL WEEP SCREED AT BALCONY
- 2. REMOVE AND REPLACE WINDOW TO MATCH EXISTING
- 3. INSTALL METAL THROUGHWALL FLASHING AT EIFS TO CAST STONE INTERSECTION ABOVE STAIRWELL ENTRY DOOR (NOT SHOWN ON THIS ELEVATION)
- 4. REMOVE DOWNSPOUTS (NOT SHOWN ON THIS ELEVATION)
- 5. TUCK-POINT DEFICIENT MORTAR JOINTS GREATER THAN 3/8".(NOT SHOWN ON THIS ELEVATION)
- 6. CLEAN, REPAIR AND COAT EIFS WITH ELASTOMERIC COATING TO MATCH EXISTING COLOR. REMOVE AND REPLACE EIFS JOINT SEALANT.
- 7. CLEAN AND COAT SPECIFIED BALCONY GUARDRAILS, RESEAL BASE AND REPLACE FASTENERS W/ STAINLESS. INCREASE FASTENER DIAMETER FROM EXISTING FOR PROPER ANCHORAGE.
- 8. CLEAN AND PAINT INDICATED BALCONY FASCIA
- CLEAN AND COAT CORNICE AND PRECAST CONCRETE ELEMENTS WITH WATERPROOFING MASONRY COATING (NOT SHOWN ON THIS ELEVATION)
- 10. REMOVE AND REPLACE EXISTING PERIMETER JOINT SEALANT AT WINDOWS, DOORS, AND PENETRATIONS AS SPECIFIED
- 11. CLEAN AND INSTALL PERIMETER SEALANT AT VENTS AND LOUVERS
- 12. REPAIR DAMAGED WOOD WINDOW FRAMING. CLEAN AND PAINT WOOD WINDOW FRAMES TO MATCH EXISTING, REMOVE AND REPLACE ALL SEALANT. (NOT SHOWN ON THIS ELEVATION)
- 13. CLEAN AND APPLY MASONRY WATER REPELLENT TO DESIGNATED LOWER LEVEL BRICK SURFACES (NOT ON THIS ELEVATION)
- 14. CLEAN AND APPLY MASONRY WATER REPELLENT TO CAST STONE ELEMENTS (NOT SHOWN ON THIS ELEVATION)
- 15. INSTALL 24 GAUGE KYNAR COATED STEEL COPING AT CORNICE (NOT SHOWN ON THIS ELEVATION)
- 16. CLEAN AND COAT WHITE STUCCO ELEMENT AT ENTRY (NOT SHOWN ON THIS ELEVATION)