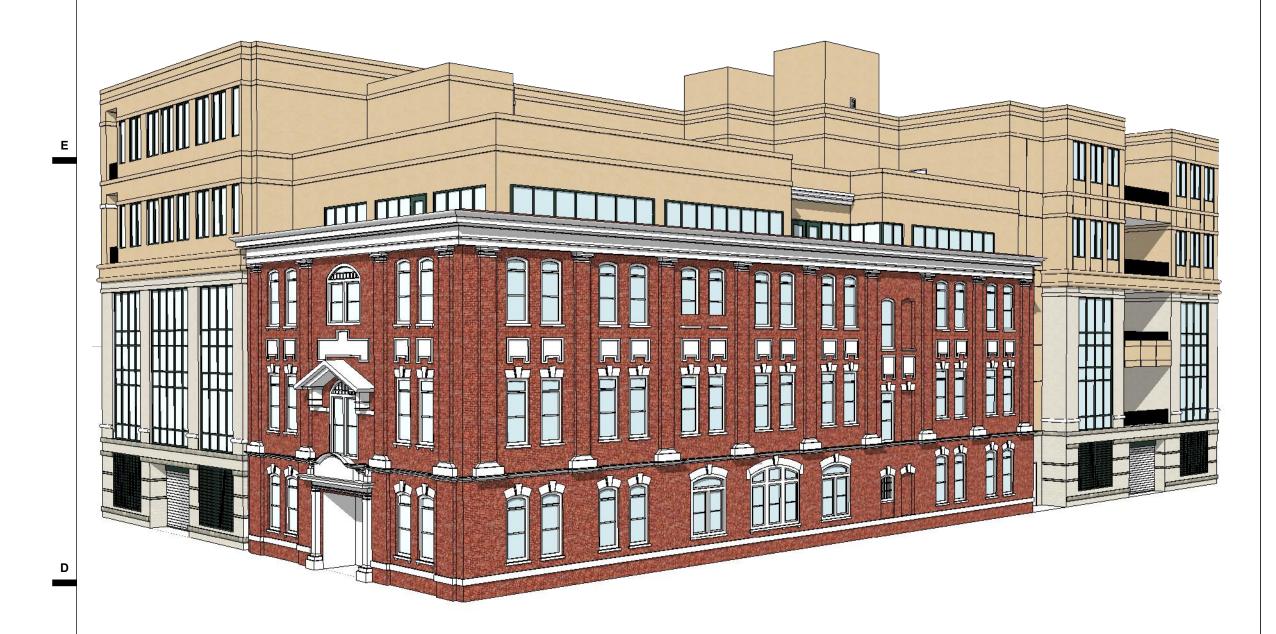

#### **Existing Context**

The existing structure is the Settlers Place condominium building constructed in 1907. It is a local historic landmark. The building is three stories with an original brick façade. A COA for routine repair and maintenance was issued April 2017.

PROJECT ID: H17007.0

**BUILDING ELEVATIONS** 

- 1. INSTALL WEEP SCREED AT BALCONY
- 2. REMOVE AND REPLACE WINDOW TO MATCH EXISTING (NOT SHOWN ON THIS ELEVATION)
- 3. INSTALL METAL THROUGHWALL FLASHING AT EIFS TO CAST STONE INTERSECTION ABOVE STAIRWELL ENTRY DOOR (NOT SHOWN ON THIS ELEVATION)
- 4. REMOVE DOWNSPOUTS (NOT SHOWN ON THIS ELEVATION)
- 5. TUCK-POINT DEFICIENT MORTAR JOINTS GREATER THAN 3/8".(NOT SHOWN ON THIS ELEVATION)
- 6. CLEAN, REPAIR AND COAT EIFS WITH ELASTOMERIC COATING TO MATCH EXISTING COLOR. REMOVE AND REPLACE EIFS JOINT SEALANT.
- 7. CLEAN AND COAT SPECIFIED BALCONY GUARDRAILS, RESEAL BASE AND REPLACE FASTENERS W/ STAINLESS. INCREASE FASTENER DIAMETER FROM EXISTING FOR PROPER ANCHORAGE.
- 8. CLEAN AND PAINT INDICATED BALCONY FASCIA
- 9. CLEAN AND COAT CORNICE AND PRECAST CONCRETE ELEMENTS WITH (NOT SHOWN ON THIS ELEVATION)
- 10. REMOVE AND REPLACE EXISTING PERIMETER JOINT SEALANT AT WINDOWS, DOORS, AND PENETRATIONS AS SPECIFIED
- 11. CLEAN AND INSTALL PERIMETER SEALANT AT VENTS AND LOUVERS
- 12. REPAIR DAMAGED WOOD WINDOW FRAMING. CLEAN AND PAINT WOOD WINDOW FRAMES TO MATCH EXISTING, REMOVE AND REPLACE ALL SEALANT. (NOT SHOWN ON THIS ELEVATION)
- 13. CLEAN AND APPLY MASONRY WATER REPELLENT TO DESIGNATED LOWER LEVEL BRICK SURFACES (NOT SHOWN ON THIS ELEVATION)
- 14. CLEAN AND APPLY MASONRY WATER REPELLENT TO CAST STONE ELEMENTS
- 15. INSTALL 24 GAUGE KYNAR COATED STEEL COPING AT CORNICE (NOT SHOWN ON THIS ELEVATION)
- 16. CLEAN AND COAT WHITE STUCCO ELEMENT AT ENTRY (NOT SHOWN ON THIS ELEVATION)