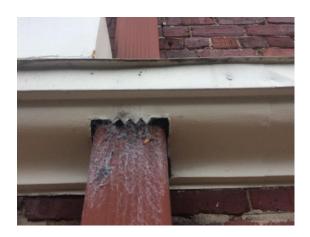

## SETTLERS PLACE | GUTTERS AND DOWNSPOUTS

The downspouts are indiscernible against the brick except where cornice and precast details are cut out.

Downspouts are cut through the banding at various levels making them difficult to maintain. Birds and other animals can build nests and gain access to the cornice detail.

## SETTLERS PLACE | GUTTERS AND DOWNSPOUTS

Obvious signs of the precast detail being cut out for the downspout.

View behind a downspout showing the increased degradation behind this element.

Downspouts are cut through the banding at various levels making them difficult to maintain. Birds and other animals can build nests and gain access to the cornice detail.

The downspouts are painted to match the brick color and the current material is not "historic". These downspouts are typical of what homeowners purchase and install today.

- INSTALL WEEP SCREED AT BALCONY (NOT SHOWN ON THIS
   INSTALL WEEP SCREED AT BALCONY (NOT SHOWN ON THIS
- ELEVATION)
- REMOVE AND REPLACE WINDOW TO MATCH EXISTING (NOT SHOWN ON THIS ELEVATION)
- INSTALL METAL THROUGHWALL FLASHING AT EIFS TO CAST STONE INTERSECTION ABOVE STAIRWELL ENTRY DOOR (NOT SHOWN ON THIS ELEVATION)