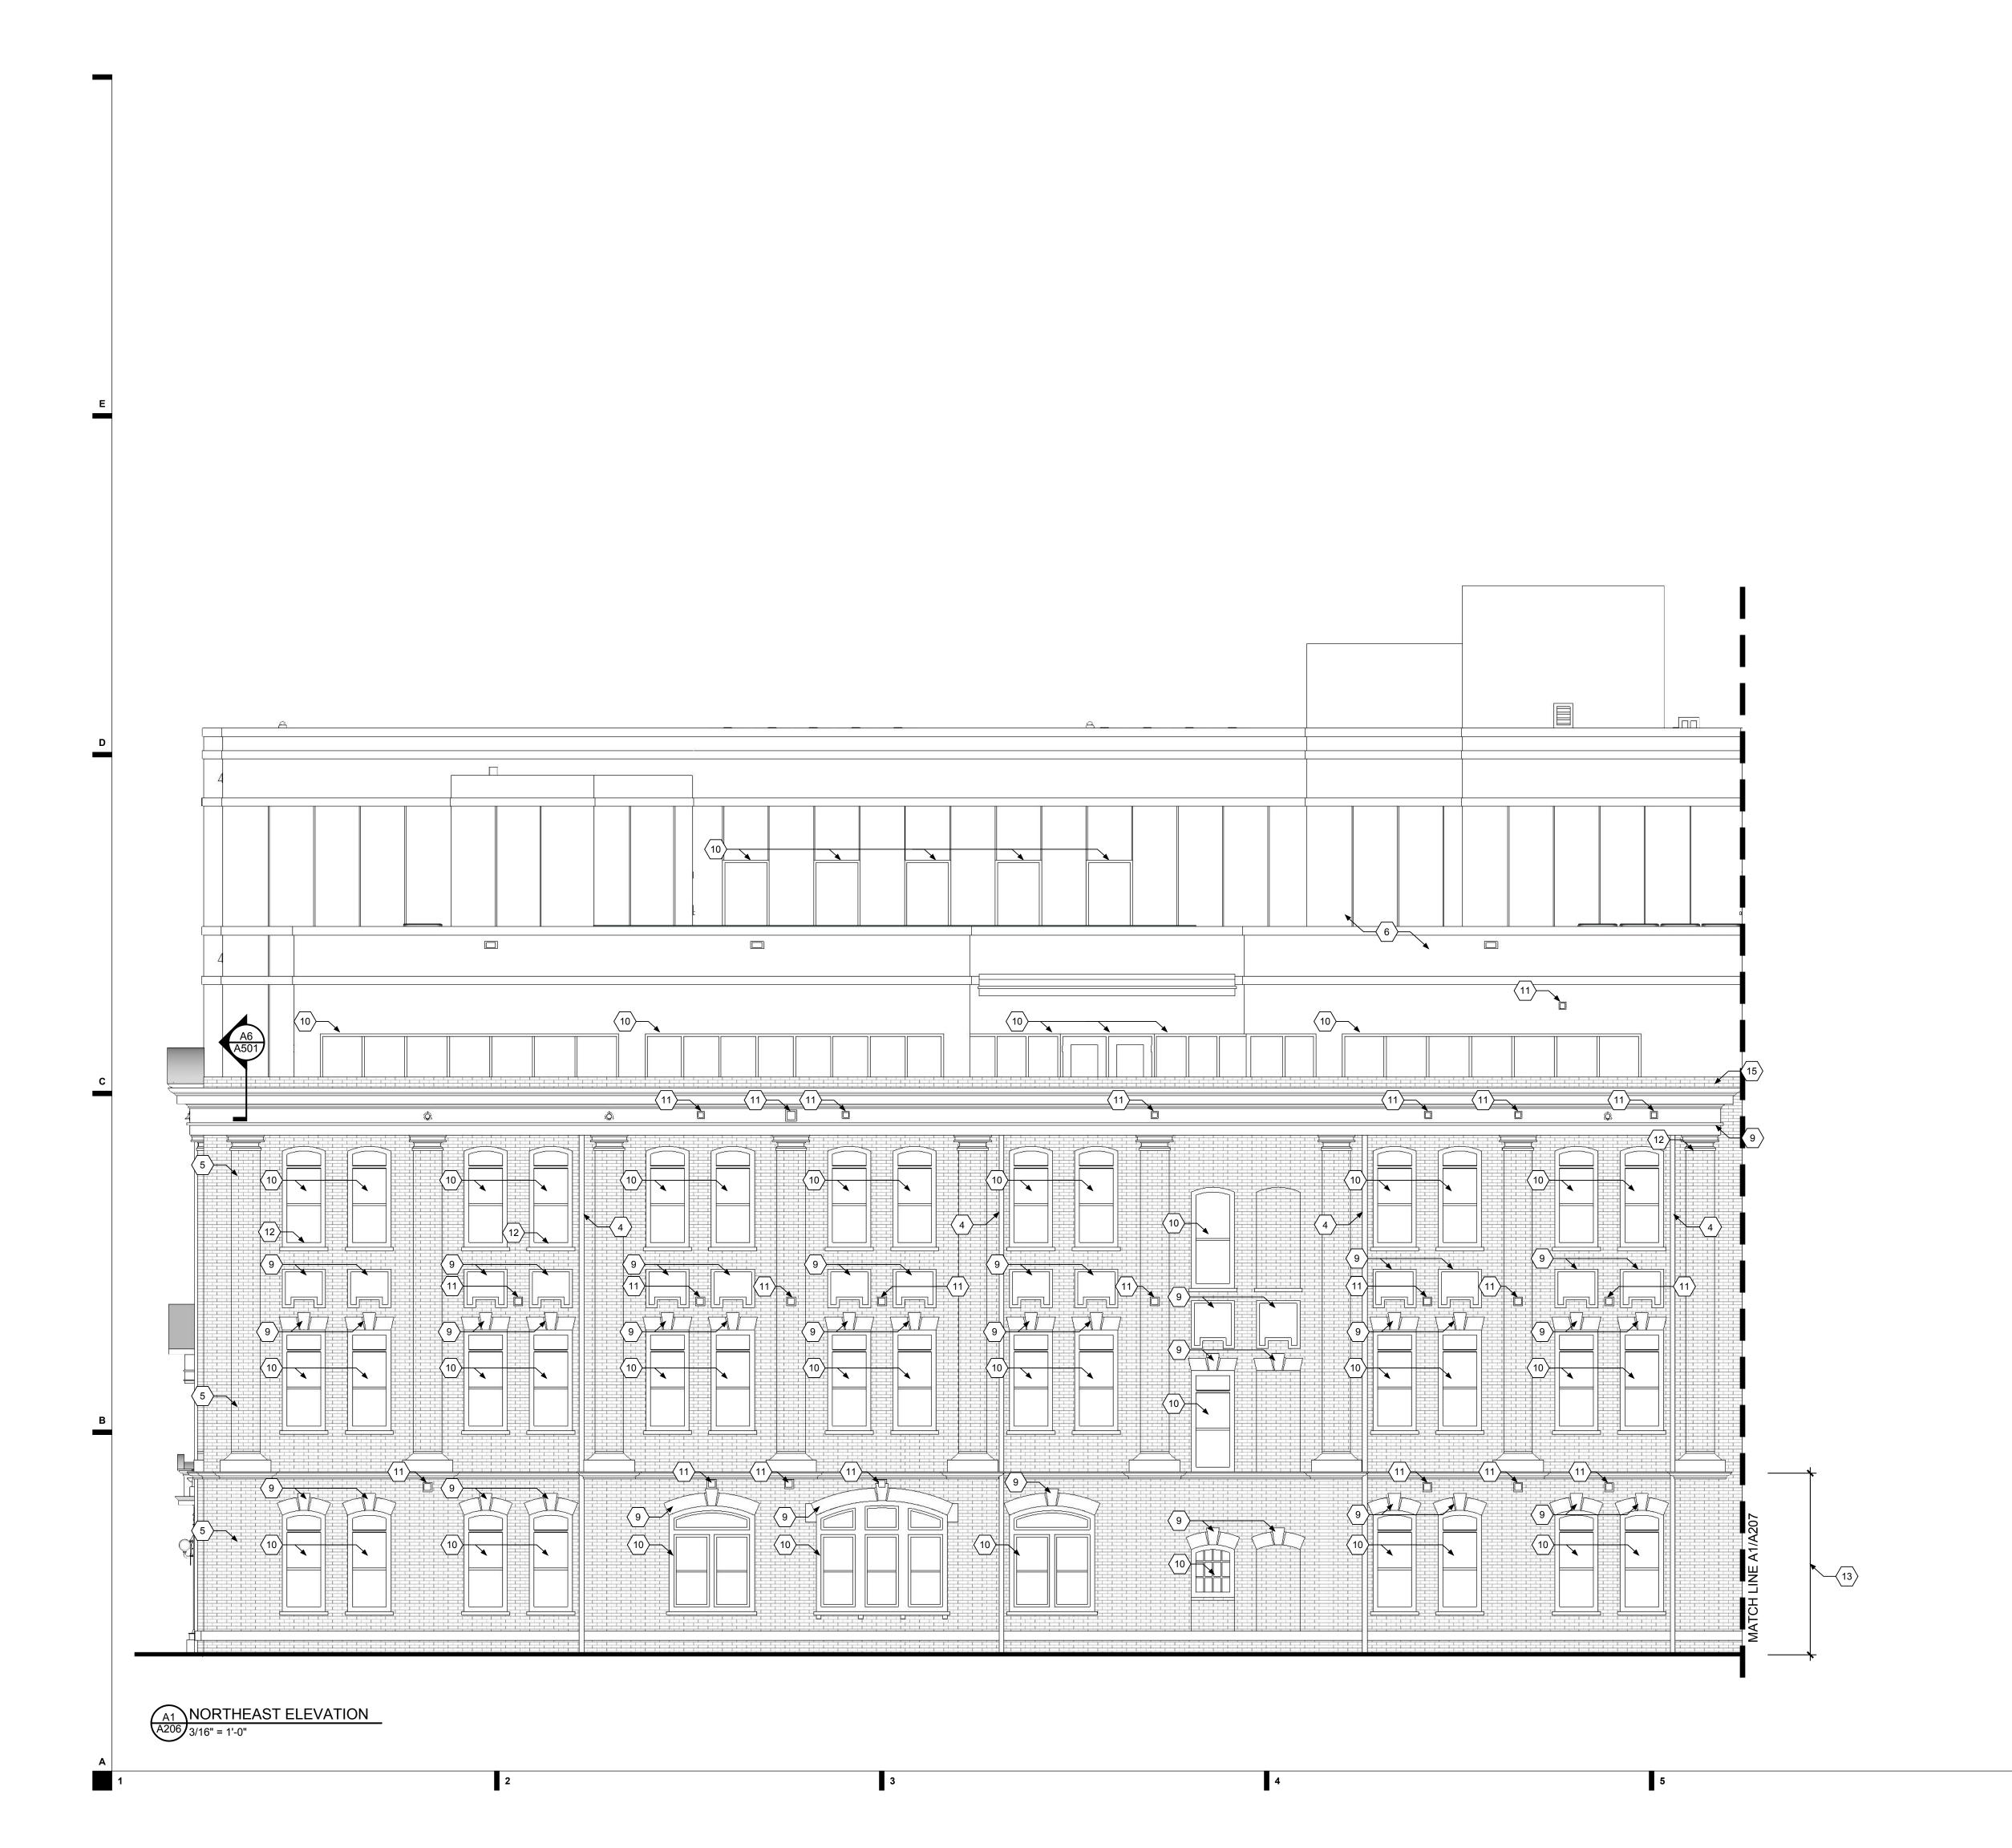

## 4. REMOVE DOWNSPOUTS

- 5. TUCK-POINT DEFICIENT MORTAR JOINTS GREATER THAN 3/8".
- 6. CLEAN, REPAIR AND COAT EIFS WITH ELASTOMERIC COATING TO MATCH EXISTING COLOR. REMOVE AND REPLACE EIFS JOINT
- 7. CLEAN AND COAT SPECIFIED BALCONY GUARDRAILS, RESEAL BASE AND REPLACE FASTENERS W/ STAINLESS. INCREASE FASTENER DIAMETER FROM EXISTING FOR PROPER ANCHORAGE.
- 8. CLEAN AND PAINT INDICATED BALCONY FASCIA (NOT SHOWN ON THIS ELEVATION)
- 9. CLEAN AND COAT CORNICE AND PRECAST CONCRETE ELEMENTS WITH WATERPROOFING MASONRY COATING
- 10. REMOVE AND REPLACE EXISTING PERIMETER JOINT SEALANT AT WINDOWS, DOORS, AND PENETRATIONS AS SPECIFIED
- 11. CLEAN AND INSTALL PERIMETER SEALANT AT VENTS AND
- 12. REPAIR DAMAGED WOOD WINDOW FRAMING. CLEAN AND PAINT WOOD WINDOW FRAMES TO MATCH EXISTING, REMOVE AND REPLACE ALL SEALANT.
- 13. CLEAN AND APPLY MASONRY WATER REPELLENT TO DESIGNATED LOWER LEVEL BRICK SURFACES
- 14. CLEAN AND APPLY MASONRY WATER REPELLENT TO CAST STONE ELEMENTS
- 15. INSTALL 24 GAUGE KYNAR COATED STEEL COPING AT CORNICE
- 16. CLEAN AND COAT WHITE STUCCO ELEMENT AT ENTRY

PROJECT ID: H17007.0

**BUILDING ELEVATIONS** 

- 1. INSTALL WEEP SCREED AT BALCONY
- 2. REMOVE AND REPLACE WINDOW TO MATCH EXISTING (NOT SHOWN ON THIS ELEVATION)
- 3. INSTALL METAL THROUGHWALL FLASHING AT EIFS TO CAST STONE INTERSECTION ABOVE STAIRWELL ENTRY DOOR (NOT SHOWN ON THIS ELEVATION)
- 4. REMOVE DOWNSPOUTS (NOT SHOWN ON THIS ELEVATION)
- 5. TUCK-POINT DEFICIENT MORTAR JOINTS GREATER THAN 3/8".(NOT SHOWN ON THIS ELEVATION)
- 6. CLEAN, REPAIR AND COAT EIFS WITH ELASTOMERIC COATING TO MATCH EXISTING COLOR. REMOVE AND REPLACE EIFS JOINT SEALANT.
- 7. CLEAN AND COAT SPECIFIED BALCONY GUARDRAILS, RESEAL BASE AND REPLACE FASTENERS W/ STAINLESS. INCREASE FASTENER DIAMETER FROM EXISTING FOR PROPER ANCHORAGE.
- 8. CLEAN AND PAINT INDICATED BALCONY FASCIA
- 9. CLEAN AND COAT CORNICE AND PRECAST CONCRETE ELEMENTS WITH (NOT SHOWN ON THIS ELEVATION)
- 10. REMOVE AND REPLACE EXISTING PERIMETER JOINT SEALANT AT WINDOWS, DOORS, AND PENETRATIONS AS SPECIFIED
- 11. CLEAN AND INSTALL PERIMETER SEALANT AT VENTS AND LOUVERS
- 12. REPAIR DAMAGED WOOD WINDOW FRAMING. CLEAN AND PAINT WOOD WINDOW FRAMES TO MATCH EXISTING, REMOVE AND REPLACE ALL SEALANT. (NOT SHOWN ON THIS ELEVATION)
- 13. CLEAN AND APPLY MASONRY WATER REPELLENT TO DESIGNATED LOWER LEVEL BRICK SURFACES (NOT SHOWN ON THIS ELEVATION)
- 14. CLEAN AND APPLY MASONRY WATER REPELLENT TO CAST STONE ELEMENTS
- 15. INSTALL 24 GAUGE KYNAR COATED STEEL COPING AT CORNICE (NOT SHOWN ON THIS ELEVATION)
- 16. CLEAN AND COAT WHITE STUCCO ELEMENT AT ENTRY (NOT SHOWN ON THIS ELEVATION)

PROJECT ID: H17007.0

**ENLARGED ELEVATION** 

- 1. INSTALL WEEP SCREED AT BALCONY
- 2. REMOVE AND REPLACE WINDOW TO MATCH EXISTING
- 3. INSTALL METAL THROUGHWALL FLASHING AT EIFS TO CAST STONE INTERSECTION ABOVE STAIRWELL ENTRY DOOR (NOT SHOWN ON THIS ELEVATION)
- 4. REMOVE DOWNSPOUTS (NOT SHOWN ON THIS ELEVATION)
- 5. TUCK-POINT DEFICIENT MORTAR JOINTS GREATER THAN 3/8".(NOT SHOWN ON THIS ELEVATION)
- 6. CLEAN, REPAIR AND COAT EIFS WITH ELASTOMERIC COATING TO MATCH EXISTING COLOR. REMOVE AND REPLACE EIFS JOINT SEALANT.
- 7. CLEAN AND COAT SPECIFIED BALCONY GUARDRAILS, RESEAL BASE AND REPLACE FASTENERS W/ STAINLESS. INCREASE FASTENER DIAMETER FROM EXISTING FOR PROPER ANCHORAGE.
- 8. CLEAN AND PAINT INDICATED BALCONY FASCIA
- CLEAN AND COAT CORNICE AND PRECAST CONCRETE ELEMENTS WITH WATERPROOFING MASONRY COATING (NOT SHOWN ON THIS ELEVATION)
- 10. REMOVE AND REPLACE EXISTING PERIMETER JOINT SEALANT AT WINDOWS, DOORS, AND PENETRATIONS AS SPECIFIED
- 11. CLEAN AND INSTALL PERIMETER SEALANT AT VENTS AND LOUVERS
- 12. REPAIR DAMAGED WOOD WINDOW FRAMING. CLEAN AND PAINT WOOD WINDOW FRAMES TO MATCH EXISTING, REMOVE AND REPLACE ALL SEALANT. (NOT SHOWN ON THIS ELEVATION)
- 13. CLEAN AND APPLY MASONRY WATER REPELLENT TO DESIGNATED LOWER LEVEL BRICK SURFACES (NOT ON THIS ELEVATION)
- 14. CLEAN AND APPLY MASONRY WATER REPELLENT TO CAST STONE ELEMENTS (NOT SHOWN ON THIS ELEVATION)
- 15. INSTALL 24 GAUGE KYNAR COATED STEEL COPING AT CORNICE (NOT SHOWN ON THIS ELEVATION)
- 16. CLEAN AND COAT WHITE STUCCO ELEMENT AT ENTRY (NOT SHOWN ON THIS ELEVATION)

PROJECT ID: H17007.0

ENLARGED PARTIAL ELEVATION

- 1. INSTALL WEEP SCREED AT BALCONY
- 2. REMOVE AND REPLACE WINDOW TO MATCH EXISTING
- 3. INSTALL METAL THROUGHWALL FLASHING AT EIFS TO CAST STONE INTERSECTION ABOVE STAIRWELL ENTRY DOOR (NOT SHOWN ON THIS ELEVATION)
- 4. REMOVE DOWNSPOUTS (NOT SHOWN ON THIS ELEVATION)
- 5. TUCK-POINT DEFICIENT MORTAR JOINTS GREATER THAN 3/8".
- 6. CLEAN, REPAIR AND COAT EIFS WITH ELASTOMERIC COATING TO MATCH EXISTING COLOR. REMOVE AND REPLACE EIFS JOINT SEALANT
- 7. CLEAN AND COAT SPECIFIED BALCONY GUARDRAILS, RESEAL BASE AND REPLACE FASTENERS W/ STAINLESS. INCREASE FASTENER DIAMETER FROM EXISTING FOR PROPER ANCHORAGE.
- 8. CLEAN AND PAINT INDICATED BALCONY FASCIA (NOT SHOWN ON THIS ELEVATION)
- 9. CLEAN AND COAT CORNICE AND PRECAST CONCRETE ELEMENTS WITH WATERPROOFING MASONRY COATING (NOT SHOWN ON THIS ELEVATION)
- 10. REMOVE AND REPLACE EXISTING POINT JOINT SEALANT AT WINDOWS, DOORS, AND PENETRATIONS AS SPECIFIED
- 11. CLEAN AND INSTALL PERIMETER SEALANT AT VENTS AND LOUVERS
- 12. REPAIR DAMAGED WOOD WINDOW FRAMING. CLEAN AND PAINT WOOD WINDOW FRAMES TO MATCH EXISTING, REMOVE AND REPLACE ALL SEALANT. (NOT SHOWN ON THIS ELEVATION)
- 13. CLEAN AND APPLY MASONRY WATER REPELLENT TO DESIGNATED LOWER LEVEL BRICK SURFACES (NOT SHOWN ON THIS ELEVATION)
- 14. CLEAN AND APPLY MASONRY WATER REPELLENT TO CAST STONE ELEMENTS
- 15. INSTALL 24 GAUGE KYNAR COATED STEEL COPING AT CORNICE (NOT SHOWN ON THIS ELEVATION)
- 16. CLEAN AND COAT WHITE STUCCO ELEMENT AT ENTRY (NOT SHOWN ON THIS ELEVATION)

PROJECT ID: H17007.0

ENLARGED PARTIAL ELEVATION

- 1. INSTALL WEEP SCREED AT BALCONY
- 2. REMOVE AND REPLACE WINDOW TO MATCH EXISTING (NOT SHOWN ON THIS ELEVATION)
- 3. INSTALL METAL THROUGHWALL FLASHING AT EIFS TO CAST STONE INTERSECTION ABOVE STAIRWELL ENTRY DOOR
- 4. REMOVE DOWNSPOUTS (NOT SHOWN ON THIS ELEVATION)
- 5. TUCK-POINT DEFICIENT MORTAR JOINTS GREATER THAN 3/8".(NOT SHOWN ON THIS ELEVATION)
- CLEAN, REPAIR AND COAT EIFS WITH ELASTOMERIC COATING TO MATCH EXISTING COLOR. REMOVE AND REPLACE EIFS JOINT SEALANT.
- 7. CLEAN AND COAT SPECIFIED BALCONY GUARDRAILS, RESEAL BASE AND REPLACE FASTENERS W/ STAINLESS. INCREASE FASTENER DIAMETER FROM EXISTING FOR PROPER ANCHORAGE
- 8. CLEAN AND PAINT INDICATED BALCONY FASCIA
- CLEAN AND COAT CORNICE AND PRECAST CONCRETE ELEMENTS WITH WATERPROOFING MASONRY COATING (NOT SHOWN ON THIS ELEVATION)
- 10. REMOVE AND REPLACE EXISTING PERIMETER JOINT SEALANT AT WINDOWS, DOORS, AND PENETRATIONS AS SPECIFIED
- 11. CLEAN AND INSTALL PERIMETER SEALANT AT VENTS AND LOUVERS
- 12. REPAIR DAMAGED WOOD WINDOW FRAMING. CLEAN AND PAINT WOOD WINDOW FRAMES TO MATCH EXISTING, REMOVE AND REPLACE ALL SEALANT. (NOT SHOWN ON THIS ELEVATION)
- 13. CLEAN AND APPLY MASONRY WATER REPELLENT TO DESIGNATED LOWER LEVEL BRICK SURFACES (NOT SHOWN ON THIS ELEVATION)
- 14. CLEAN AND APPLY MASONRY WATER REPELLENT TO CAST STONE ELEMENTS
- 15. REMOVE AND REPLACE PERIMETER WINDOW SEALANT (NOT SHOWN ON THIS ELEVATION)
- 16. INSTALL 24 GAUGE KYNAR COATED STEEL COPING AT CORNICE (NOT SHOWN ON THIS ELEVATION)
- 17. CLEAN AND COAT WHITE STUCCO ELEMENT AT ENTRY (NOT SHOWN ON THIS ELEVATION)