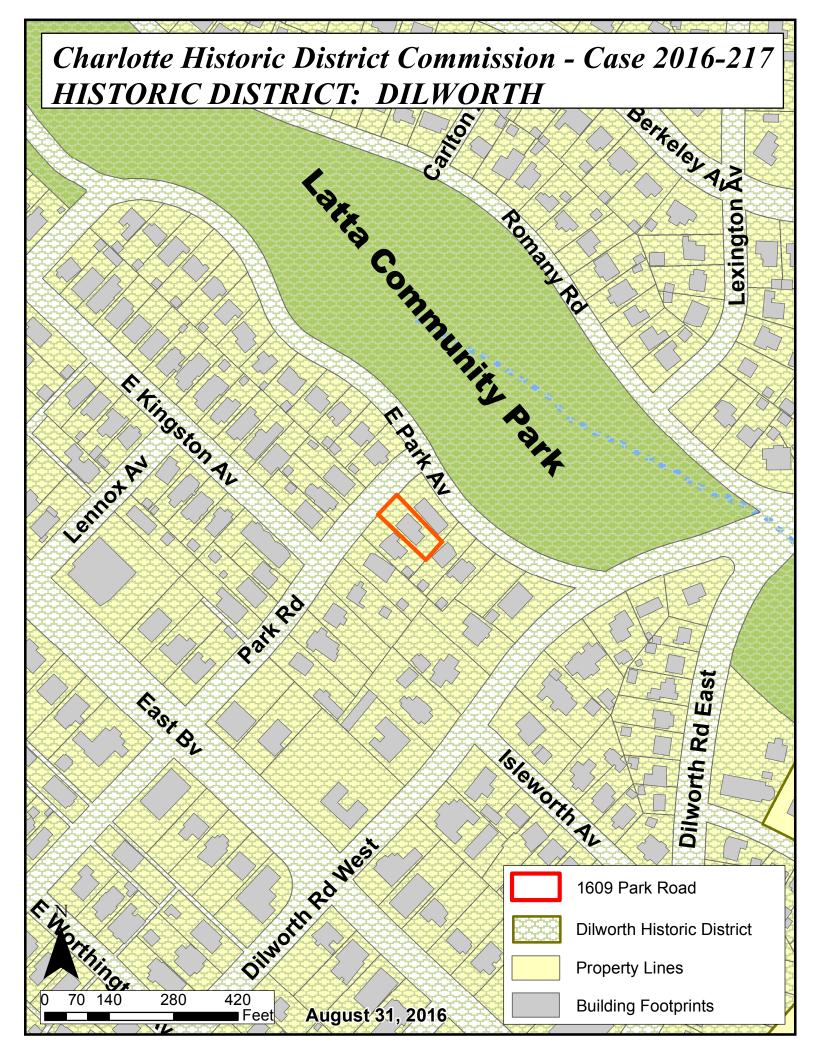

# Charlotte Historic District Commission Staff Review HDC 2016-217

Application for a Certificate of Appropriateness Date: September 14, 2016

PID# 12311302

LOCAL HISTORIC DISTRICT: Dilworth

**PROPERTY ADDRESS:** 1609 Park Road

### **Existing Conditions**

The house is a brick, one story cottage style design constructed in 1947. Site features include a mature canopy tree in the rear left side.