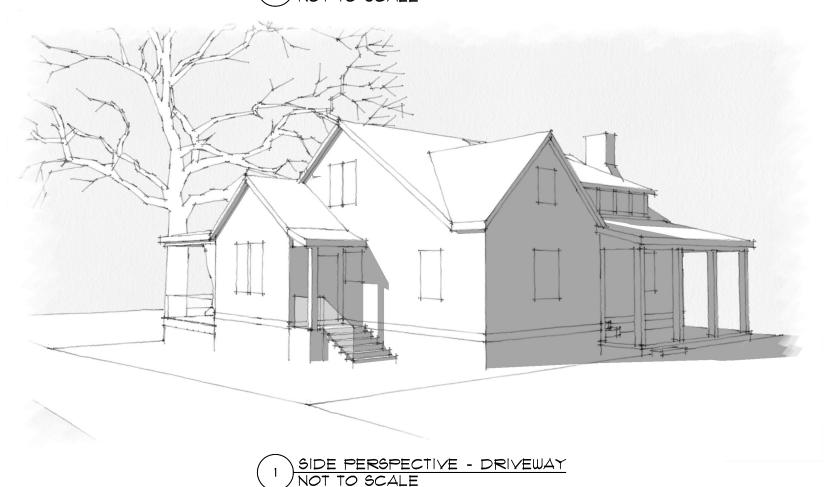

A4.1

EXISTING SIDE PERSPECTIVE - DRIVEWAY NOT TO SCALE

LUND ADDITION / RENOVATION

1609 Park Road Charlotte, NC 28203

DATES:

Existing 19 May 2016

Schematics 30 June 2016

Progress Drawings 4 August 2016 11 August 2016