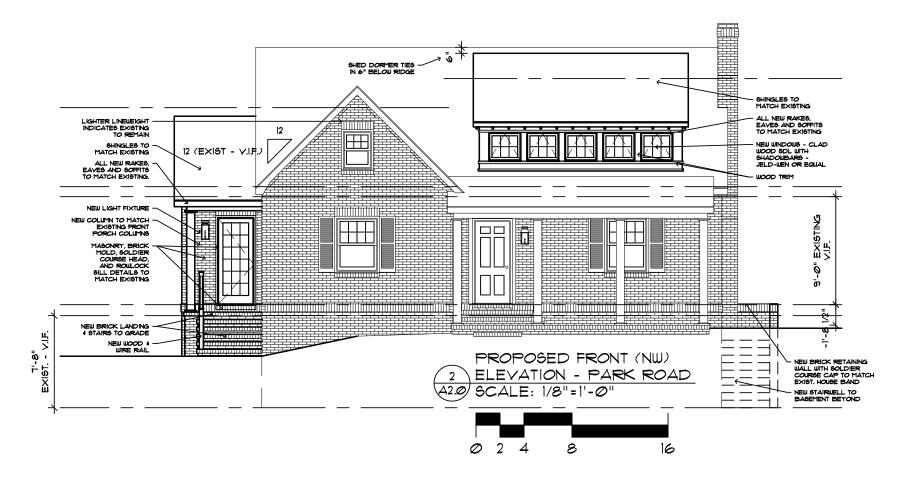

#### **Proposal**

The project is the addition of a shed dormer on the front right side and an addition to the left side and rear. The dormer materials and trim will match existing. The left side addition includes a brick exterior, new stairs and secondary door facing the front. Other details include a new porch column and handrail, windows and rear deck.

jessica hindman 720 e tremont ave charlotte, nc 28203 704-995-3605 studioh-design.com

FRONT ELEVATIONS

1609 Park Road Charlotte, NC 28203

DATES:

Existing 19 May 2016

Schematics 30 June 2016

Progress Drawings 4 August 2016 11 August 2016