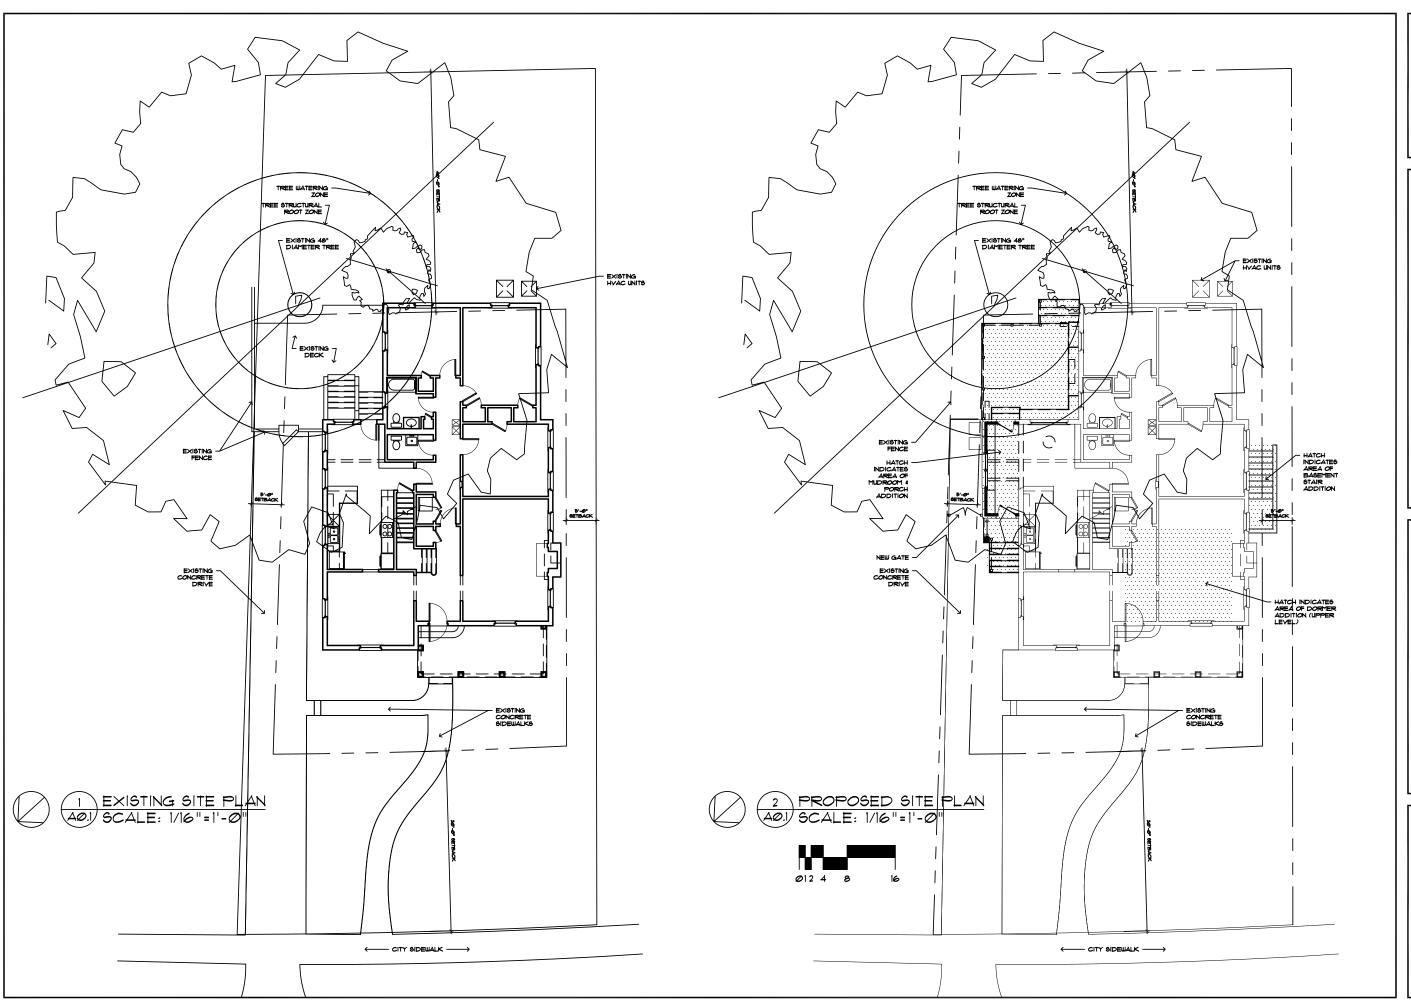

### **Existing Conditions**

The house is a brick, one story cottage style design constructed in 1947. Site features include a mature canopy tree in the rear left side.

#### **Proposal**

The project is the addition of a shed dormer on the front right side and an addition to the left side and rear. The dormer materials and trim will match existing. The left side addition includes a brick exterior, new stairs and secondary door facing the front. Other details include a new porch column and handrail, windows and rear deck.

SITE PLANS

AØ.1

1609 Park Road Charlotte, NC 28203