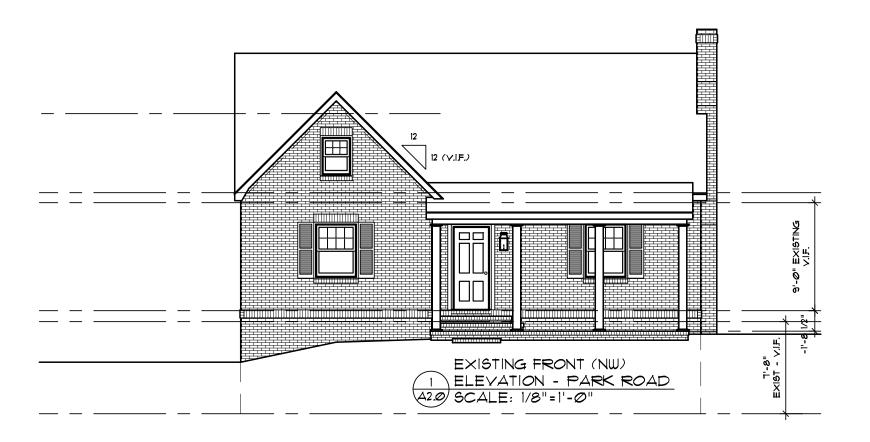

jessica hindman 720 e tremont ave charlotte, nc 28203 704-995-3605 studioh-design.com

FRONT ELEVATIONS

1609 Park Road Charlotte, NC 28203

DATES:

Existing 19 May 2016

Schematics 30 June 2016

Progress Drawings 4 August 2016 11 August 2016

### **Existing Conditions**

The house is a brick, one story cottage style design constructed in 1947. Site features include a mature canopy tree in the rear left side.