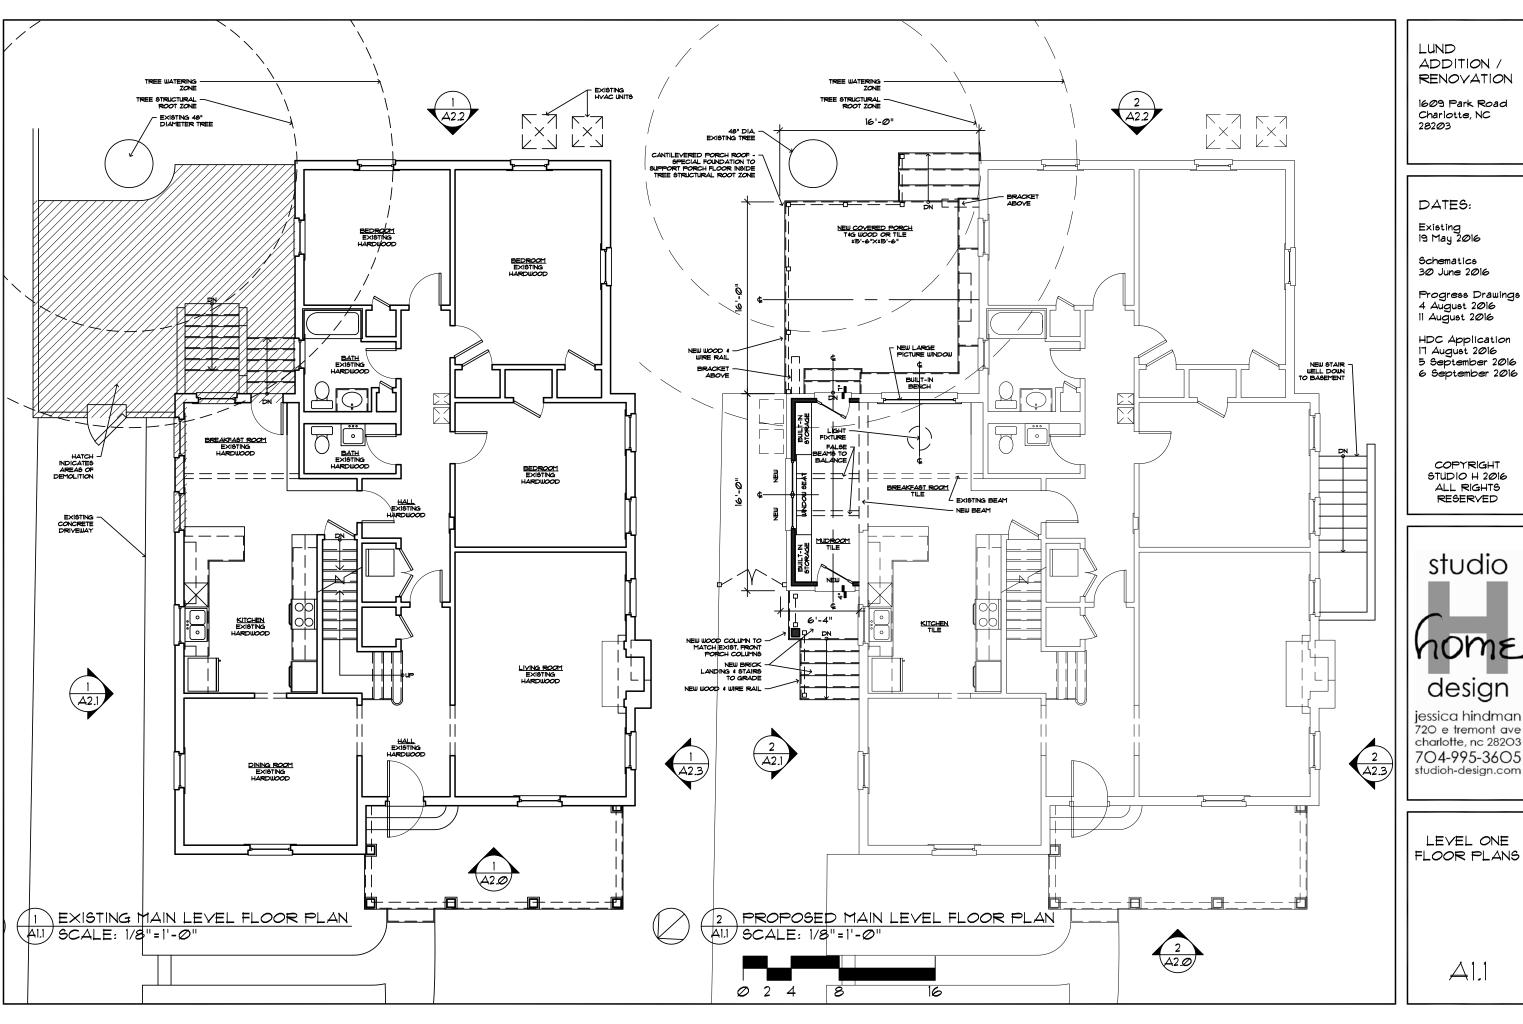

#### **Proposal**

The project is the addition of a shed dormer on the front right side and an addition to the left side and rear. The dormer materials and trim will match existing. The left side addition includes a brick exterior, new stairs and secondary door facing the front. Other details include a new porch column and handrail, windows and rear deck.