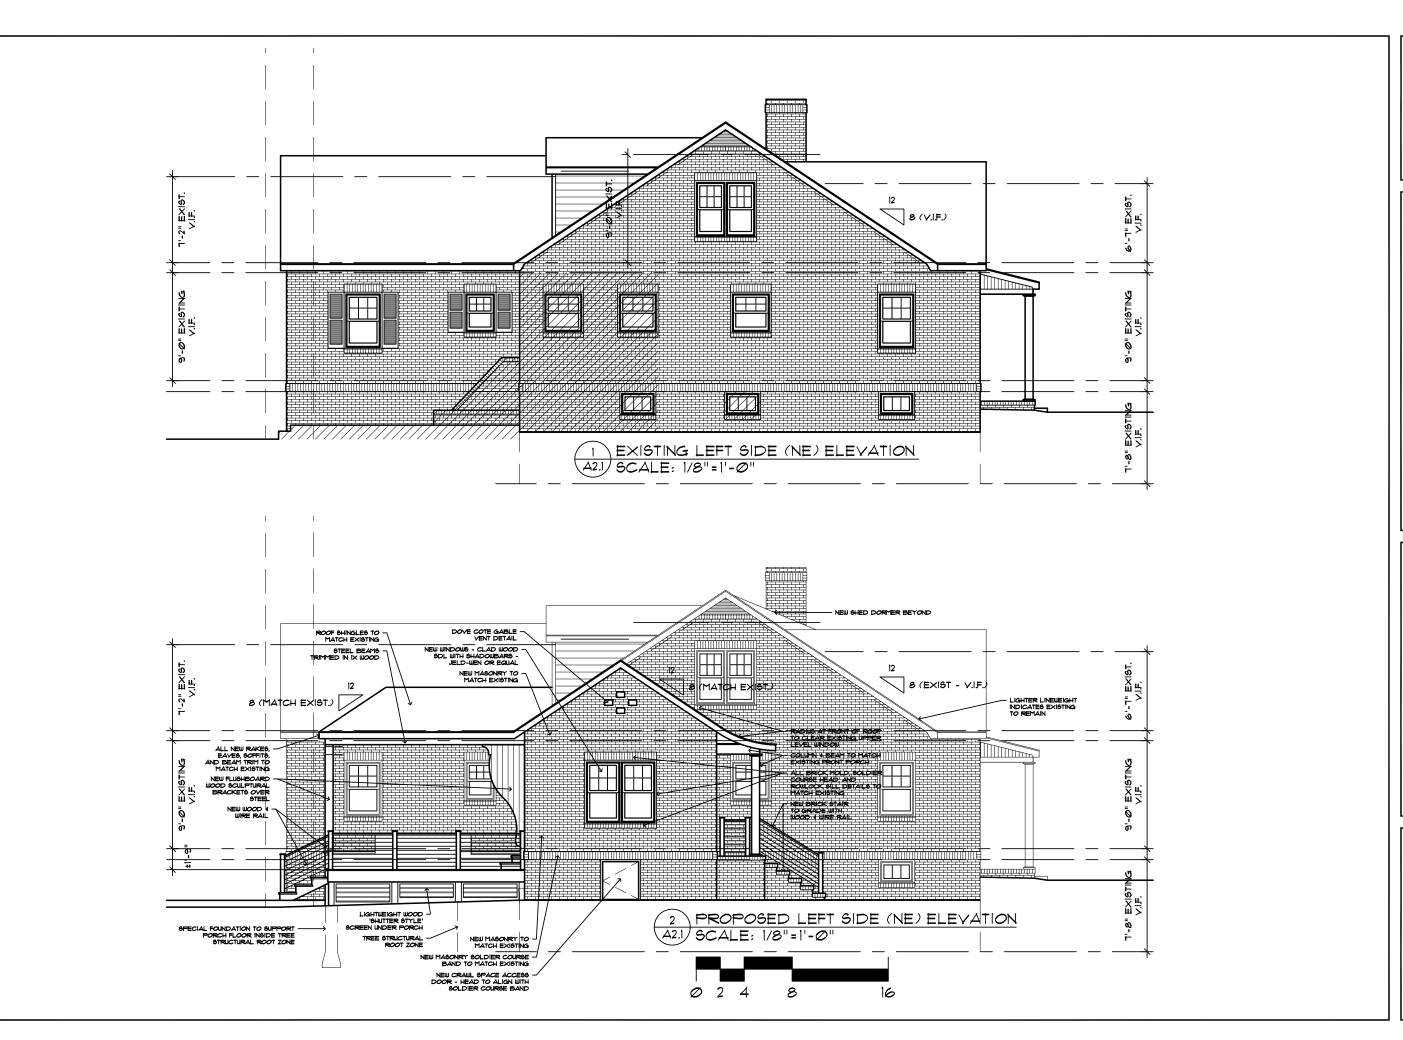

HDC Application 17 August 2016 5 September 2016 6 September 2016

> COPYRIGHT STUDIO H 2016 ALL RIGHTS RESERVED

jessica hindman 720 e tremont ave charlotte, nc 28203 704-995-3605 studioh-design.com

LEFT SIDE ELEVATIONS

#### **Proposal**

The project is the addition of a shed dormer on the front right side and an addition to the left side and rear. The dormer materials and trim will match existing. The left side addition includes a brick exterior, new stairs and secondary door facing the front. Other details include a new porch column and handrail, windows and rear deck.