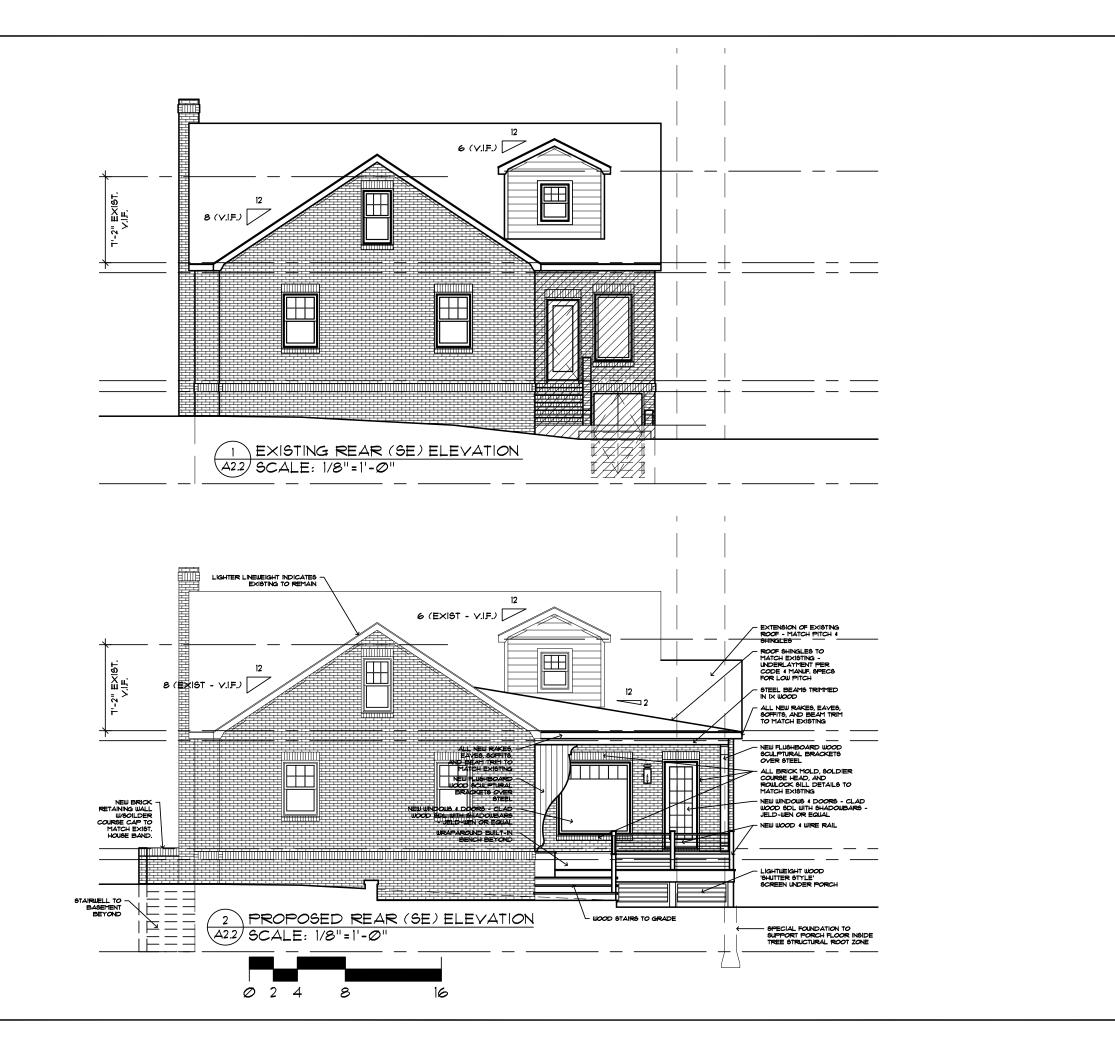

#### **Proposal**

The project is the addition of a shed dormer on the front right side and an addition to the left side and rear. The dormer materials and trim will match existing. The left side addition includes a brick exterior, new stairs and secondary door facing the front. Other details include a new porch column and handrail, windows and rear deck.

jessica hindman 720 e tremont ave charlotte, nc 28203 704-995-3605 studioh-design.com

REAR ELEVATIONS

1609 Park Road Charlotte, NC 28203

DATES:

Existing 19 May 2016

Schematics 30 June 2016

Progress Drawings 4 August 2016 11 August 2016