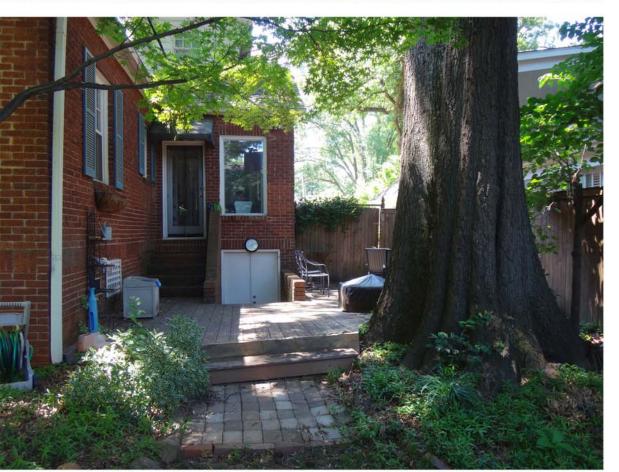

### **Existing Conditions**

The house is a brick, one story cottage style design constructed in 1947. Site features include a mature canopy tree in the rear left side.

#### **Proposal**

The project is the addition of a shed dormer on the front right side and an addition to the left side and rear. The dormer materials and trim will match existing. The left side addition includes a brick exterior, new stairs and secondary door facing the front. Other details include a new porch column and handrail, windows and rear deck.