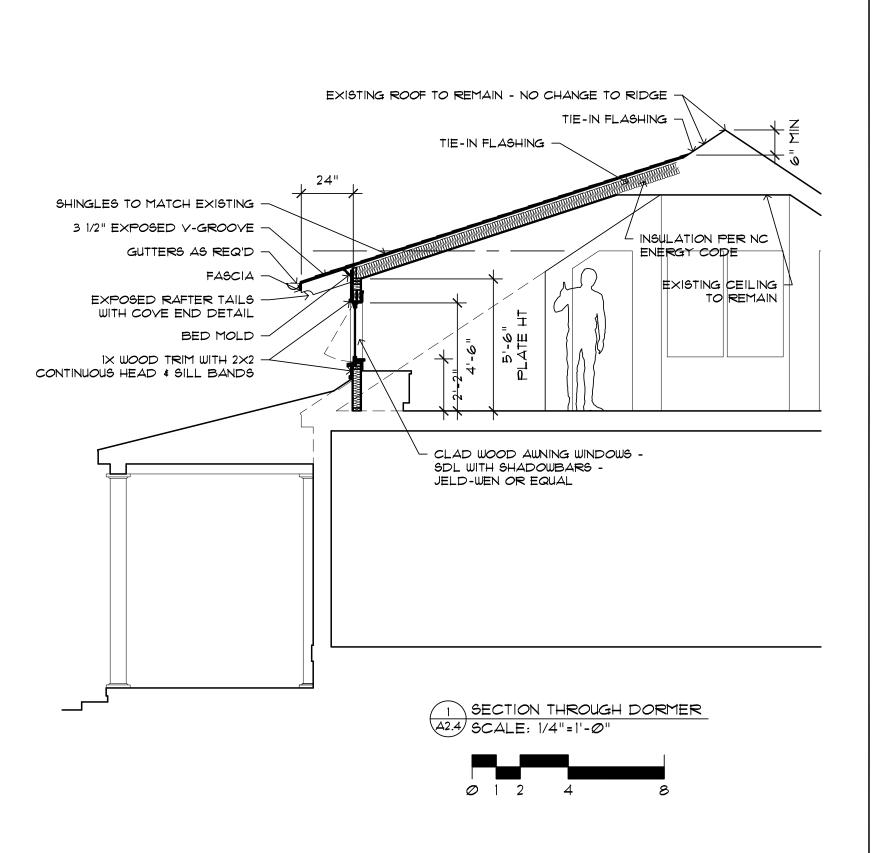

jessica hindman 720 e tremont ave charlotte, nc 28203 704-995-3605 studioh-design.com

> SECTION THROUGH DORMER

1609 Park Road Charlotte, NC 28203

DATES:

Existing 19 May 2016

Schematics 30 June 2016

Progress Drawings 4 August 2016 11 August 2016