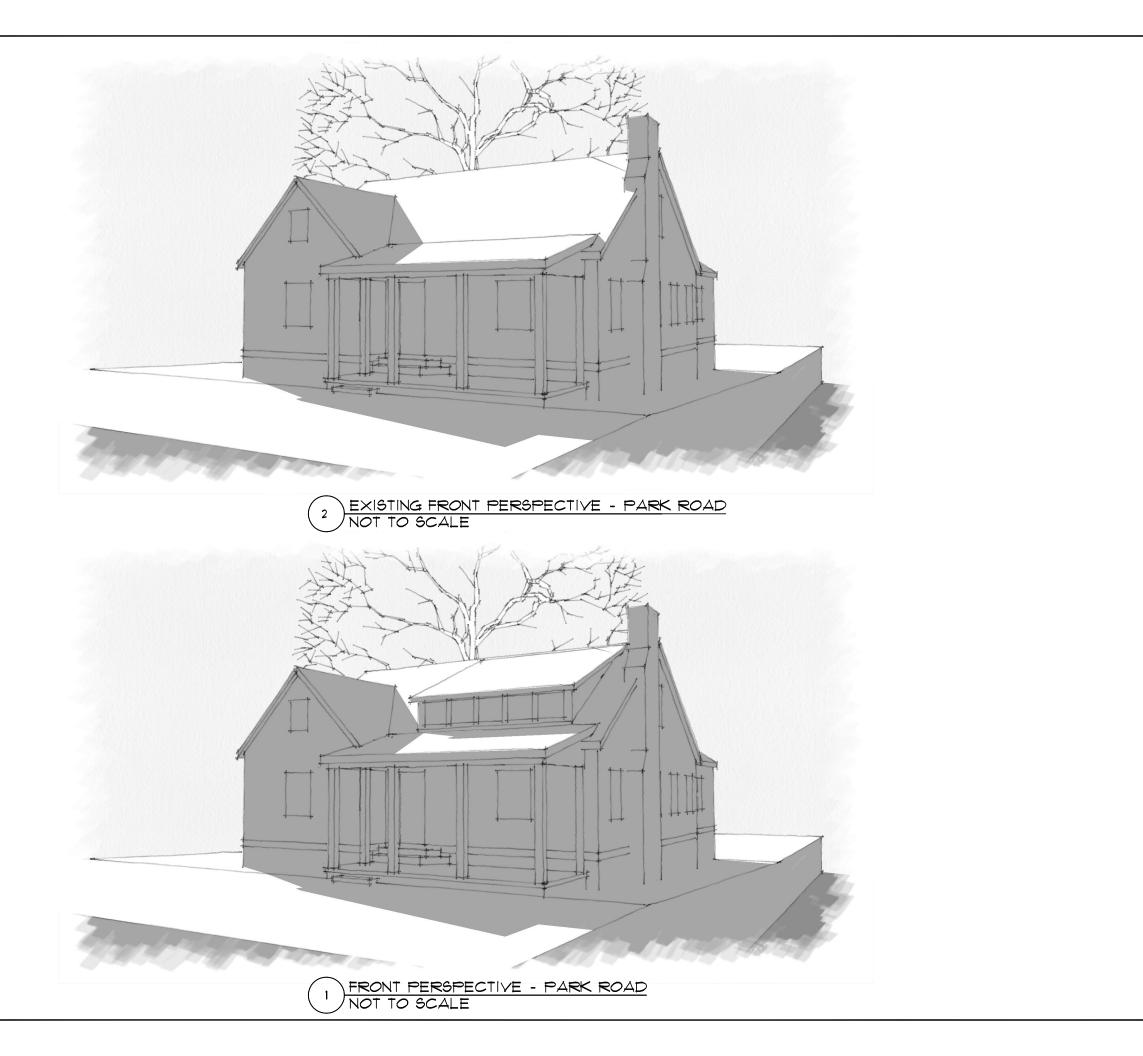

HDC Application 17 August 2016 5 September 2016 6 September 2016

COPYRIGHT STUDIO H 2016 ALL RIGHTS RESERVED

jessica hindman 720 e tremont ave charlotte, nc 28203 704-995-3605 studioh-design.com

PERSPECTIVE IMAGES

A4.2

2 EXISTING REAR PERSPECTIVE NOT TO SCALE

REAR PERSPECTIVE NOT TO SCALE

LUND ADDITION / RENOVATION

1609 Park Road Charlotte, NC 28203

DATES:

Existing 19 May 2016

Schematics 30 June 2016

Progress Drawings 4 August 2016 11 August 2016

HDC Application 17 August 2016 5 September 2016 6 September 2016

COPYRIGHT STUDIO H 2016 ALL RIGHTS RESERVED

jessica hindman 720 e tremont ave charlotte, nc 28203 704-995-3605 studioh-design.com

PERSPECTIVE IMAGES

A4.3

2 EXISTING FRONT ELEVATION - PARK ROAD NOT TO SCALE

FRONT ELEVATION - PARK ROAD NOT TO SCALE

LUND ADDITION / RENOVATION

1609 Park Road Charlotte, NC 28203

DATES:

Existing 19 May 2016