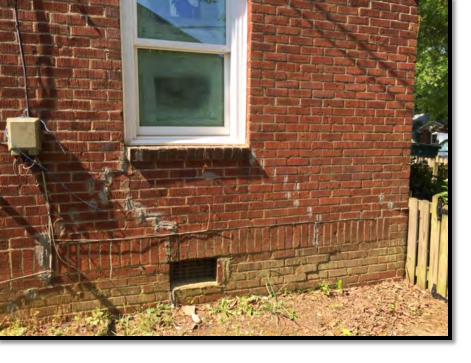

# Existing Context

The existing home is 1.5 story Cottage style brick home constructed in 1940. The exterior has damaged brick and improper mortar work

### Proposal

The applicant has submitted an application and photographs to request an exception for painting the brick exterior.