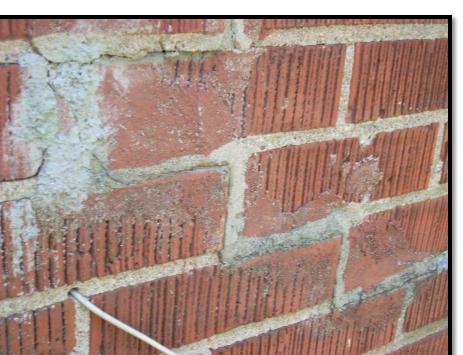

# Existing Context

The existing home is 1.5 story Cottage style brick home constructed in 1940. The exterior has damaged brick and improper mortar work

### Proposal

The applicant has submitted an application and photographs to request an exception for painting the brick exterior.