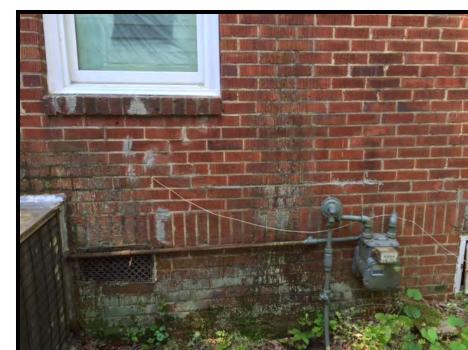

# Existing Context

The existing home is 1.5 story Cottage style brick home constructed in 1940. The exterior has damaged brick and improper mortar work

### Proposal

The applicant has submitted an application and photographs to request an exception for painting the brick exterior.

#### **Staff Analysis**

The Commission shall discuss the new evidence and tesitmony by the homeowner and will determine if an exception shall be granted based on item 4b above.