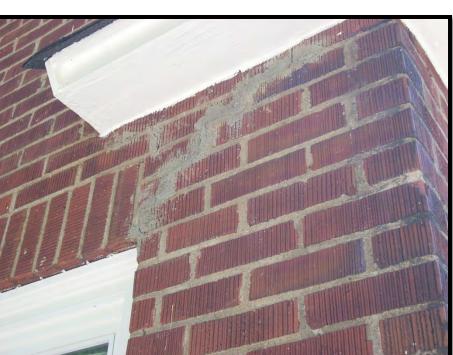

# Existing Context

The existing home is 1.5 story Cottage style brick home constructed in 1940. The exterior has damaged brick and improper mortar work

### Proposal

The applicant has submitted an application and photographs to request an exception for painting the brick exterior.