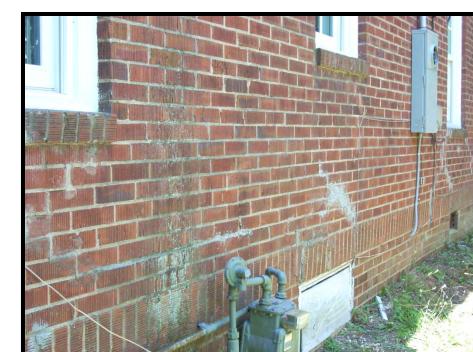

# Existing Context

The existing home is 1.5 story Cottage style brick home constructed in 1940. The exterior has damaged brick and improper mortar work

### Proposal

The applicant has submitted an application and photographs to request an exception for painting the brick exterior.