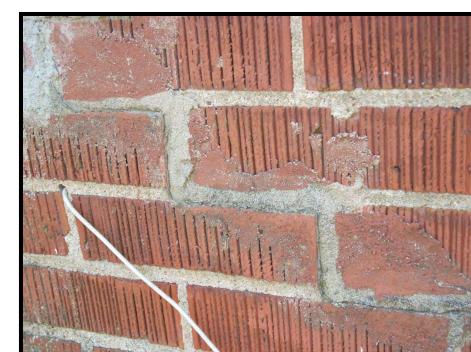

# Existing Context

The existing home is 1.5 story Cottage style brick home constructed in 1940. The exterior has damaged brick and improper mortar work

### Proposal

The applicant has submitted an application and photographs to request an exception for painting the brick exterior.