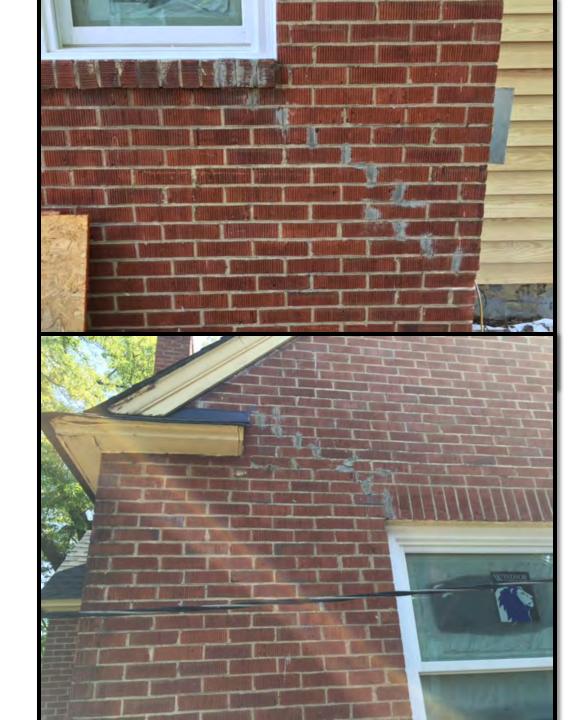

# Existing Context

The existing home is 1.5 story Cottage style brick home constructed in 1940. The exterior has damaged brick and improper mortar work

### Proposal

The applicant has submitted an application and photographs to request an exception for painting the brick exterior.

# Policy & Design Guidelines, page 30

- 4. The painting of unpainted brick or masonry will require a Certificate of Appropriateness. Painting brick or masonry is not considered a change of color, but a fundamental change in the character of a building. The painting of brick or other masonry will not be permitted except in such special circumstances as:
  - a. The repainting of buildings first painted prior to the establishment of the appropriate Local Historic District.
  - b. Cases where a brick building has poorly matched additions or repair work, and where the painting is designed to unify the disparate parts of the building.

#### **Staff Analysis**

The Commission shall discuss the new evidence and tesitmony by the homeowner and will determine if an exception shall be granted based on item 4b above.