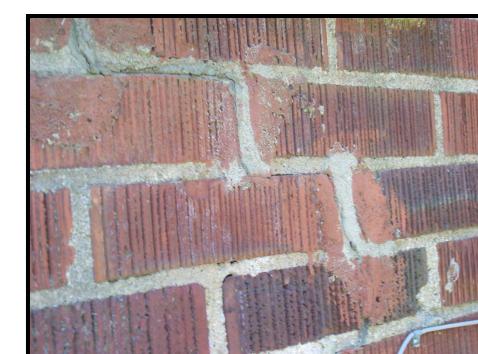

# Existing Context

The existing home is 1.5 story Cottage style brick home constructed in 1940. The exterior has damaged brick and improper mortar work

### Proposal

The applicant has submitted an application and photographs to request an exception for painting the brick exterior.