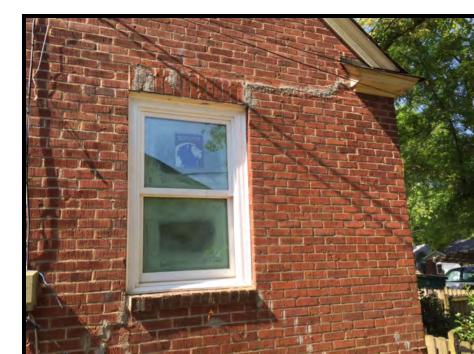

# Existing Context

The existing home is 1.5 story Cottage style brick home constructed in 1940. The exterior has damaged brick and improper mortar work

### Proposal

The applicant has submitted an application and photographs to request an exception for painting the brick exterior.