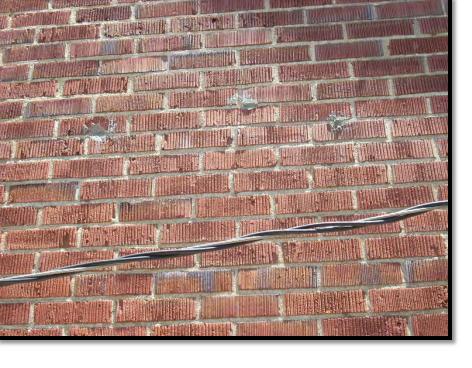

# Existing Context

The existing home is 1.5 story Cottage style brick home constructed in 1940. The exterior has damaged brick and improper mortar work

### Proposal

The applicant has submitted an application and photographs to request an exception for painting the brick exterior.