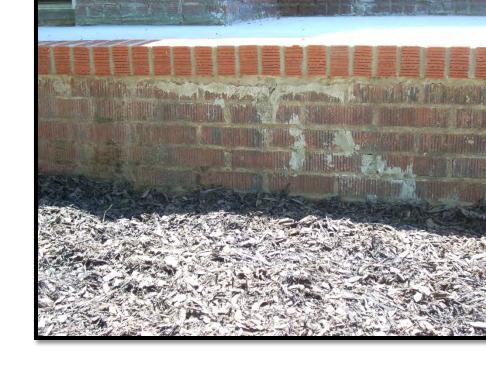

# Existing Context

The existing home is 1.5 story Cottage style brick home constructed in 1940. The exterior has damaged brick and improper mortar work

### Proposal

The applicant has submitted an application and photographs to request an exception for painting the brick exterior.