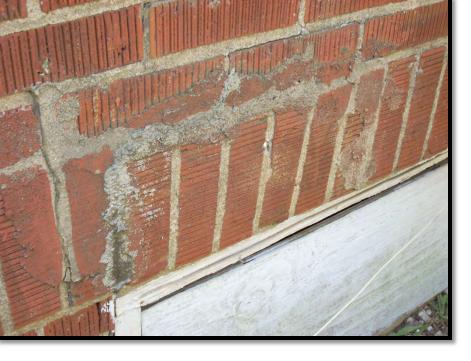

# Existing Context

The existing home is 1.5 story Cottage style brick home constructed in 1940. The exterior has damaged brick and improper mortar work

### Proposal

The applicant has submitted an application and photographs to request an exception for painting the brick exterior.