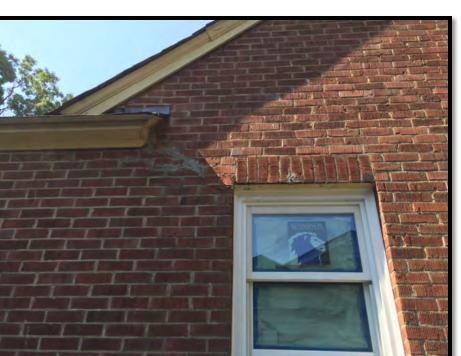

# Existing Context

The existing home is 1.5 story Cottage style brick home constructed in 1940. The exterior has damaged brick and improper mortar work

### Proposal

The applicant has submitted an application and photographs to request an exception for painting the brick exterior.