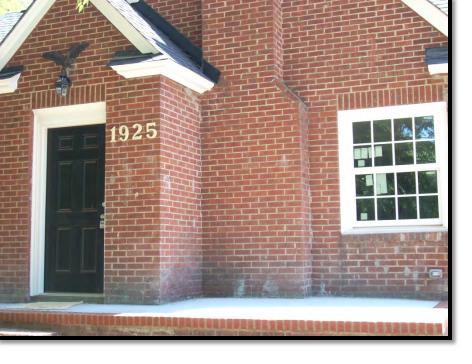

# Existing Context

The existing home is 1.5 story Cottage style brick home constructed in 1940. The exterior has damaged brick and improper mortar work

### Proposal

The applicant has submitted an application and photographs to request an exception for painting the brick exterior.