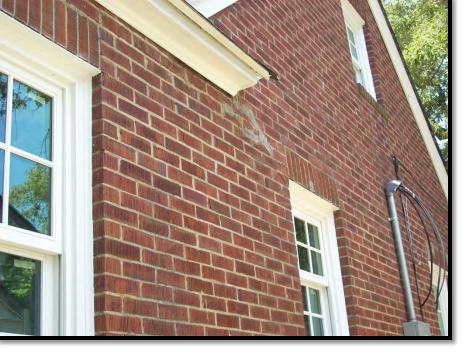

# Existing Context

The existing home is 1.5 story Cottage style brick home constructed in 1940. The exterior has damaged brick and improper mortar work

### Proposal

The applicant has submitted an application and photographs to request an exception for painting the brick exterior.