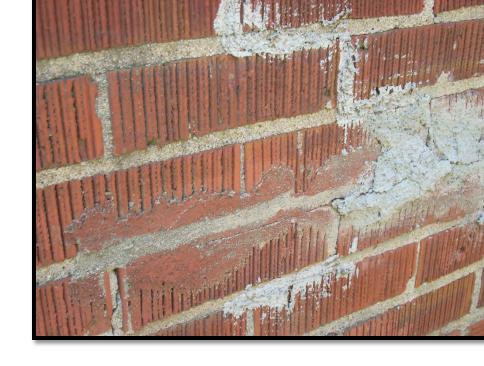

# Existing Context

The existing home is 1.5 story Cottage style brick home constructed in 1940. The exterior has damaged brick and improper mortar work

### Proposal

The applicant has submitted an application and photographs to request an exception for painting the brick exterior.