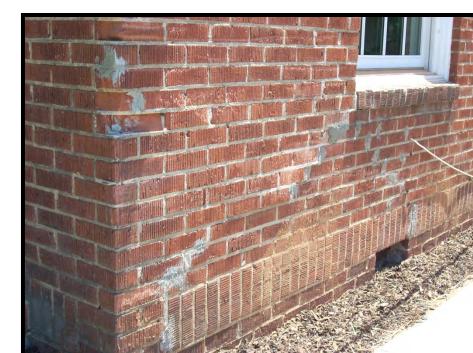

# Existing Context

The existing home is 1.5 story Cottage style brick home constructed in 1940. The exterior has damaged brick and improper mortar work

### Proposal

The applicant has submitted an application and photographs to request an exception for painting the brick exterior.