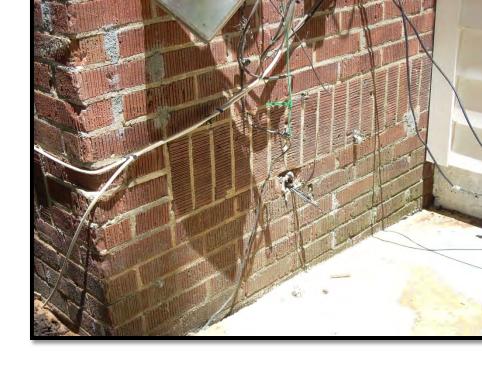

# Existing Context

The existing home is 1.5 story Cottage style brick home constructed in 1940. The exterior has damaged brick and improper mortar work

### Proposal

The applicant has submitted an application and photographs to request an exception for painting the brick exterior.