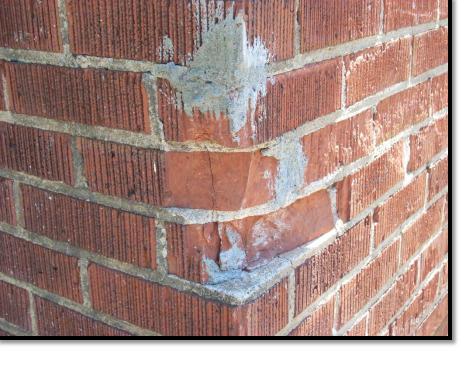

# Existing Context

The existing home is 1.5 story Cottage style brick home constructed in 1940. The exterior has damaged brick and improper mortar work

### Proposal

The applicant has submitted an application and photographs to request an exception for painting the brick exterior.