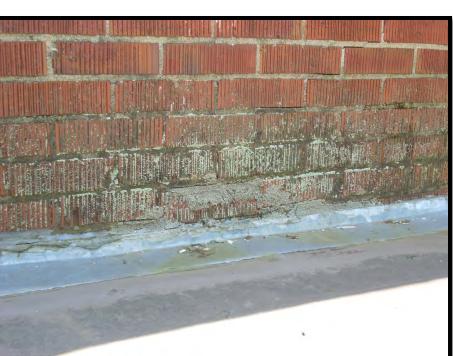

# Existing Context

The existing home is 1.5 story Cottage style brick home constructed in 1940. The exterior has damaged brick and improper mortar work

### Proposal

The applicant has submitted an application and photographs to request an exception for painting the brick exterior.