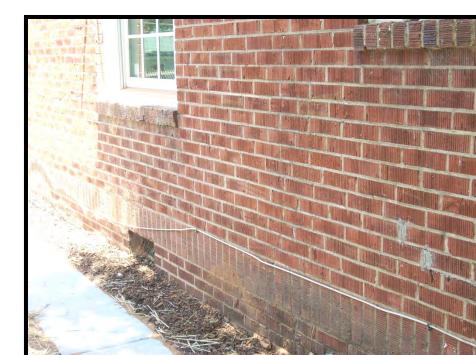

# Existing Context

The existing home is 1.5 story Cottage style brick home constructed in 1940. The exterior has damaged brick and improper mortar work

### Proposal

The applicant has submitted an application and photographs to request an exception for painting the brick exterior.