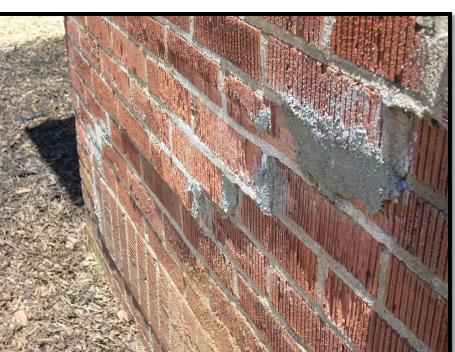

# Existing Context

The existing home is 1.5 story Cottage style brick home constructed in 1940. The exterior has damaged brick and improper mortar work

### Proposal

The applicant has submitted an application and photographs to request an exception for painting the brick exterior.