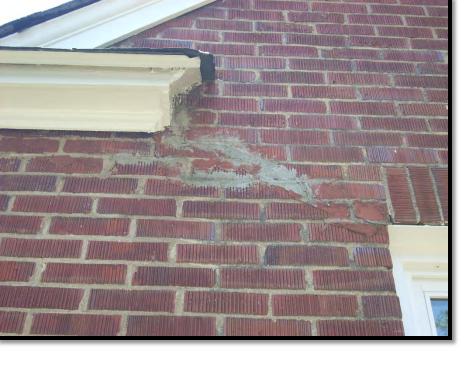

# Existing Context

The existing home is 1.5 story Cottage style brick home constructed in 1940. The exterior has damaged brick and improper mortar work

### Proposal

The applicant has submitted an application and photographs to request an exception for painting the brick exterior.