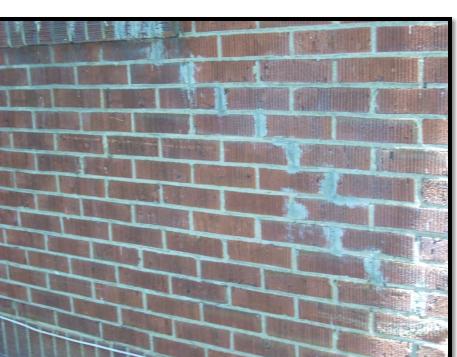

# Existing Context

The existing home is 1.5 story Cottage style brick home constructed in 1940. The exterior has damaged brick and improper mortar work

### Proposal

The applicant has submitted an application and photographs to request an exception for painting the brick exterior.