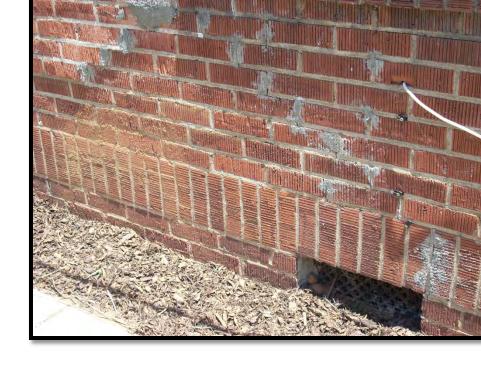

# Existing Context

The existing home is 1.5 story Cottage style brick home constructed in 1940. The exterior has damaged brick and improper mortar work

### Proposal

The applicant has submitted an application and photographs to request an exception for painting the brick exterior.