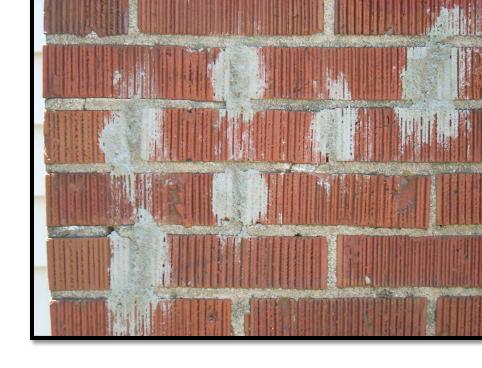

# Existing Context

The existing home is 1.5 story Cottage style brick home constructed in 1940. The exterior has damaged brick and improper mortar work

### Proposal

The applicant has submitted an application and photographs to request an exception for painting the brick exterior.