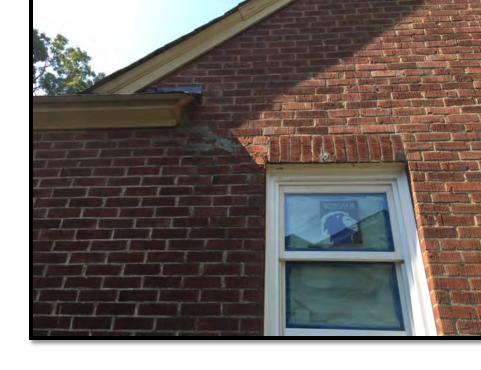

# Existing Context

The existing home is 1.5 story Cottage style brick home constructed in 1940. The exterior has damaged brick and improper mortar work

### Proposal

The applicant has submitted an application and photographs to request an exception for painting the brick exterior.