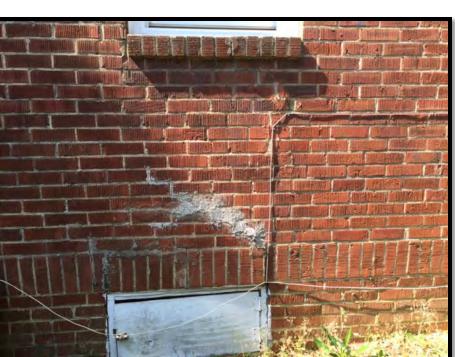

# Existing Context

The existing home is 1.5 story Cottage style brick home constructed in 1940. The exterior has damaged brick and improper mortar work

### Proposal

The applicant has submitted an application and photographs to request an exception for painting the brick exterior.