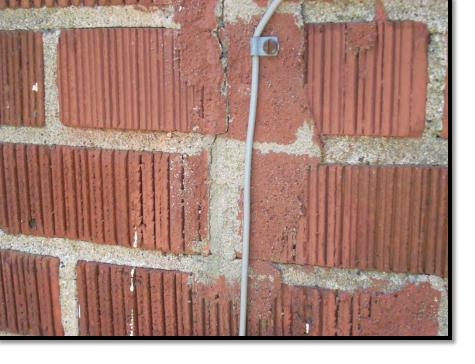

# Existing Context

The existing home is 1.5 story Cottage style brick home constructed in 1940. The exterior has damaged brick and improper mortar work

### Proposal

The applicant has submitted an application and photographs to request an exception for painting the brick exterior.