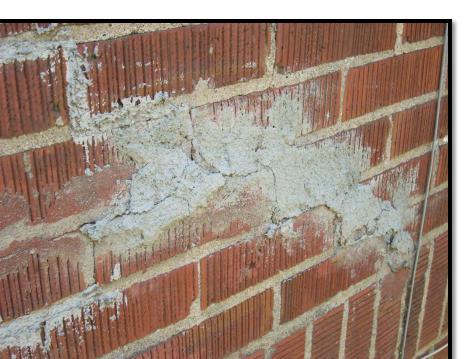

# Existing Context

The existing home is 1.5 story Cottage style brick home constructed in 1940. The exterior has damaged brick and improper mortar work

### Proposal

The applicant has submitted an application and photographs to request an exception for painting the brick exterior.