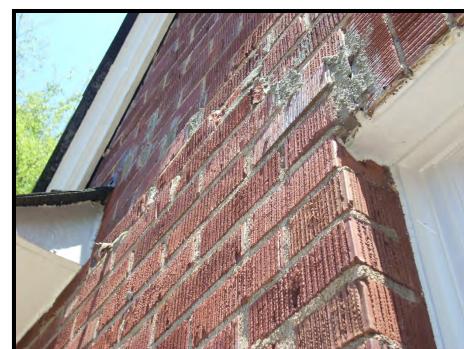

# Existing Context

The existing home is 1.5 story Cottage style brick home constructed in 1940. The exterior has damaged brick and improper mortar work

### Proposal

The applicant has submitted an application and photographs to request an exception for painting the brick exterior.