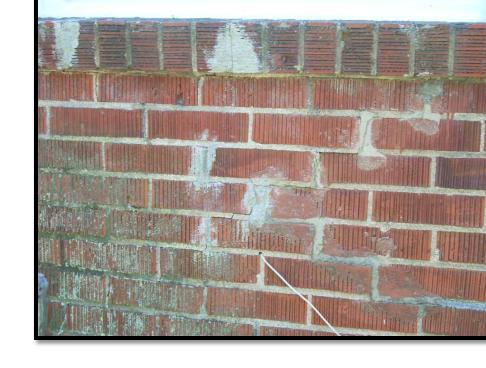

# Existing Context

The existing home is 1.5 story Cottage style brick home constructed in 1940. The exterior has damaged brick and improper mortar work

### Proposal

The applicant has submitted an application and photographs to request an exception for painting the brick exterior.