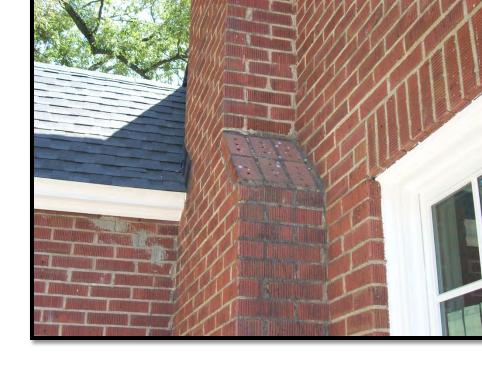

# Existing Context

The existing home is 1.5 story Cottage style brick home constructed in 1940. The exterior has damaged brick and improper mortar work

### Proposal

The applicant has submitted an application and photographs to request an exception for painting the brick exterior.