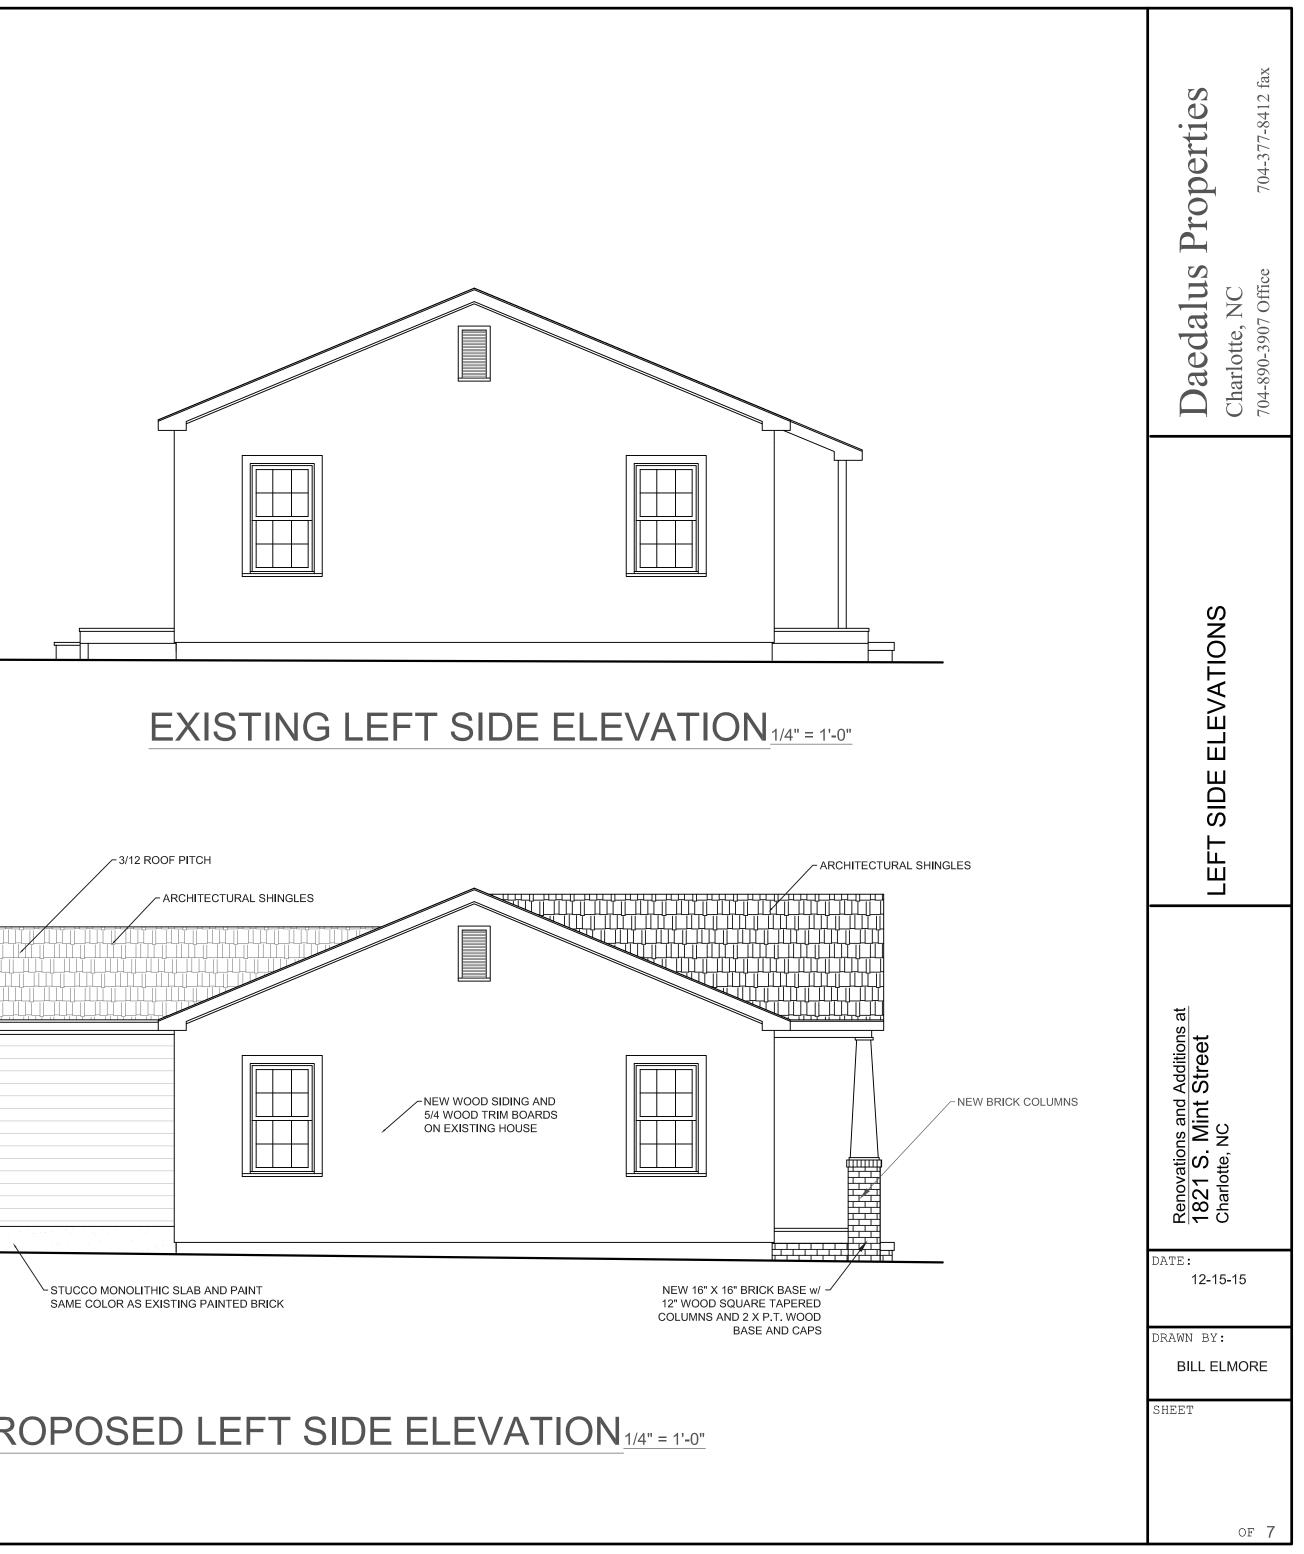

# **Details of Proposed Request**

Existing Context

The existing structure is a one story home constructed in 1953 with a small covered porch. Adjacent structures are single family homes.

### Proposal

The proposal is a new addition to the rear and the construction of a gabled front porch over the existing porch base. New columns are tapered wood with brick piers. Trim materials and new windows are wood. The vinyl siding will be removed and the wood siding underneath will be restored and repaired.