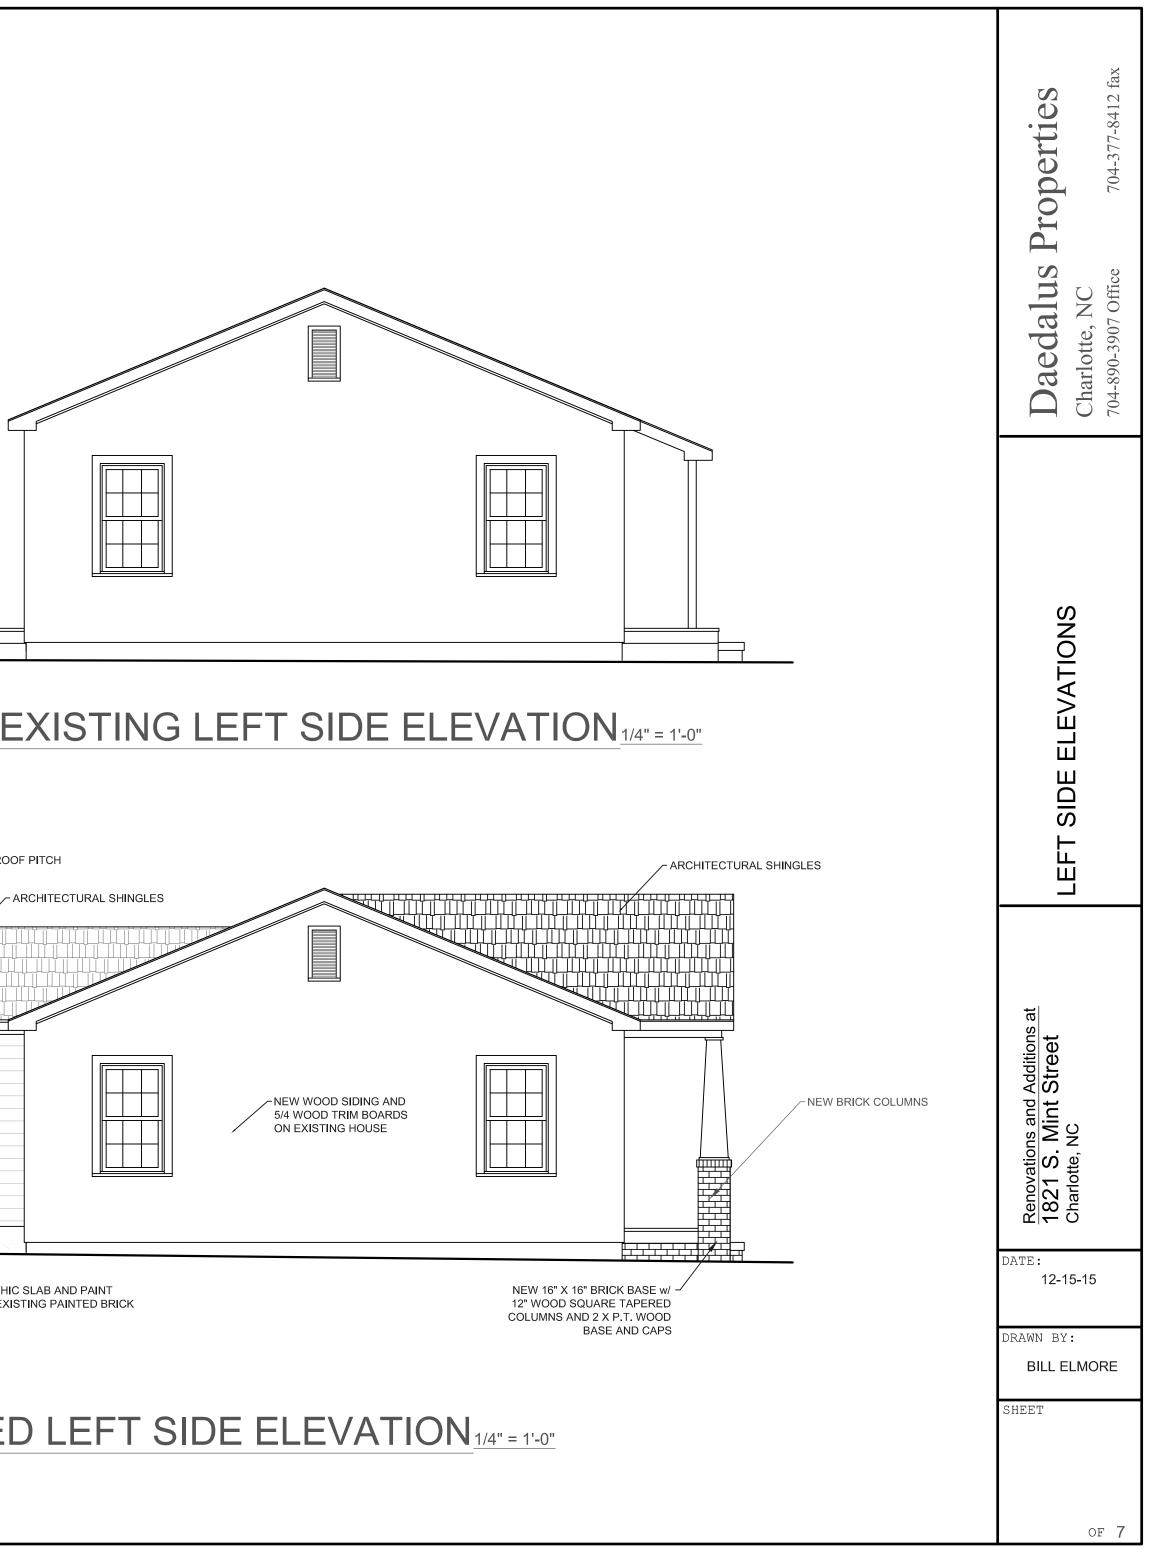

# **Details of Proposed Request**

Existing Context

The existing structure is a one story home constructed in 1953 with a small covered porch. Adjacent structures are single family homes.

### Proposal

The proposal is a new addition to the rear and the construction of a gabled front porch over the existing porch base. New columns are tapered wood with brick piers. Trim materials and new windows are wood. The vinyl siding will be removed and the wood siding underneath will be restored and repaired.