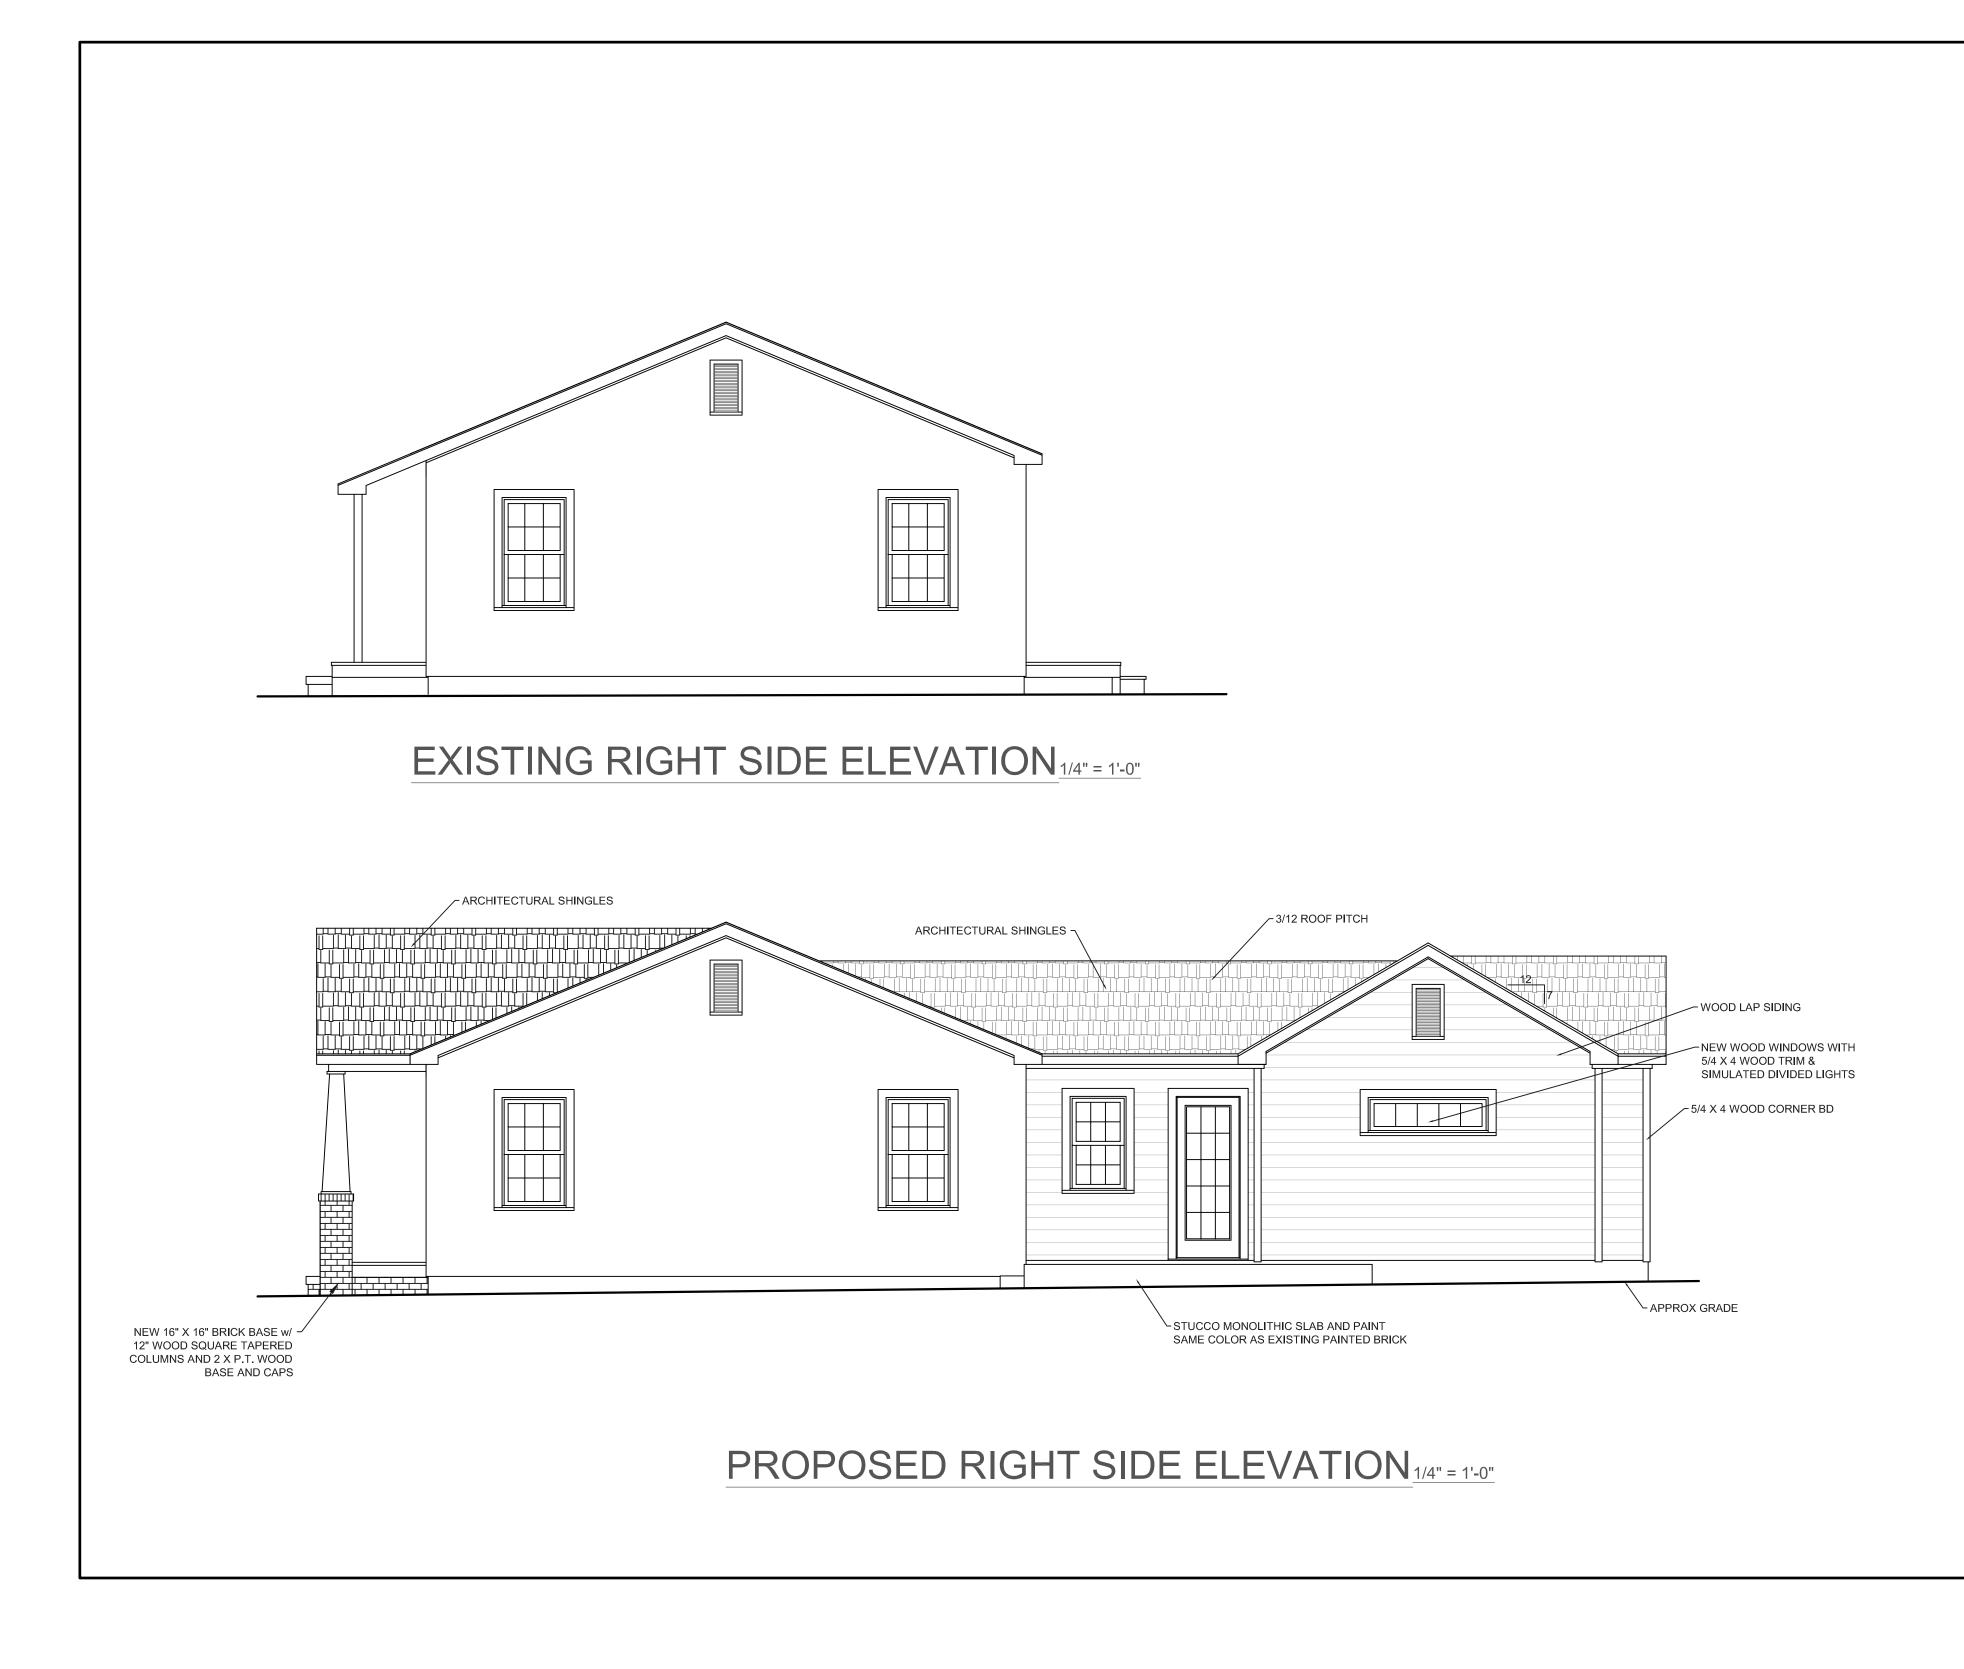

# **Details of Proposed Request**

Existing Context

The existing structure is a one story home constructed in 1953 with a small covered porch. Adjacent structures are single family homes.

### Proposal

The proposal is a new addition to the rear and the construction of a gabled front porch over the existing porch base. New columns are tapered wood with brick piers. Trim materials and new windows are wood. The vinyl siding will be removed and the wood siding underneath will be restored and repaired.