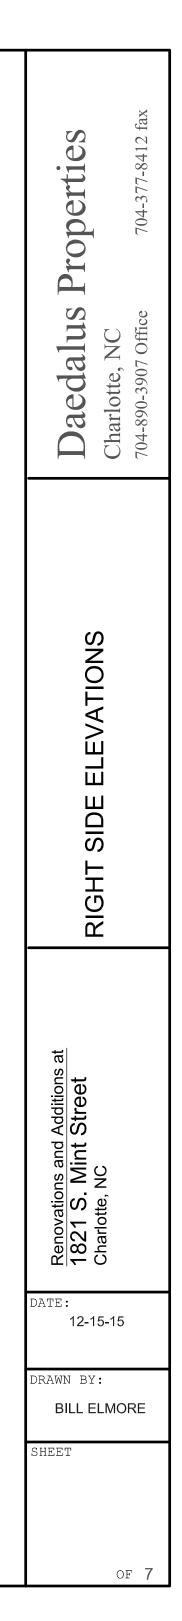

### Proposal

The proposal is a new addition to the rear and the construction of a gabled front porch over the existing porch base. New columns are tapered wood with brick piers. Trim materials and new windows are wood. The vinyl siding will be removed and the wood siding underneath will be restored and repaired.

| 1. All additions will be reviewed for compatibility by the following criteria: |                                                                |  |  |
|--------------------------------------------------------------------------------|----------------------------------------------------------------|--|--|
| a. Size                                                                        | the relationship of the project to its site                    |  |  |
| b. Scale                                                                       | the relationship of the building to those around it            |  |  |
| c. Massing                                                                     | the relationship of the building's various parts to each other |  |  |
| d. Fenestration                                                                | the placement, style and materials of windows and doors        |  |  |
| e. Rhythm                                                                      | the relationship of fenestration, recesses and projections     |  |  |
| f. Setback                                                                     | in relation to setback of immediate surroundings               |  |  |
| g. Materials                                                                   | proper historic materials or approved substitutes              |  |  |
| h. Context                                                                     | the overall relationship of the project to its surroundings    |  |  |