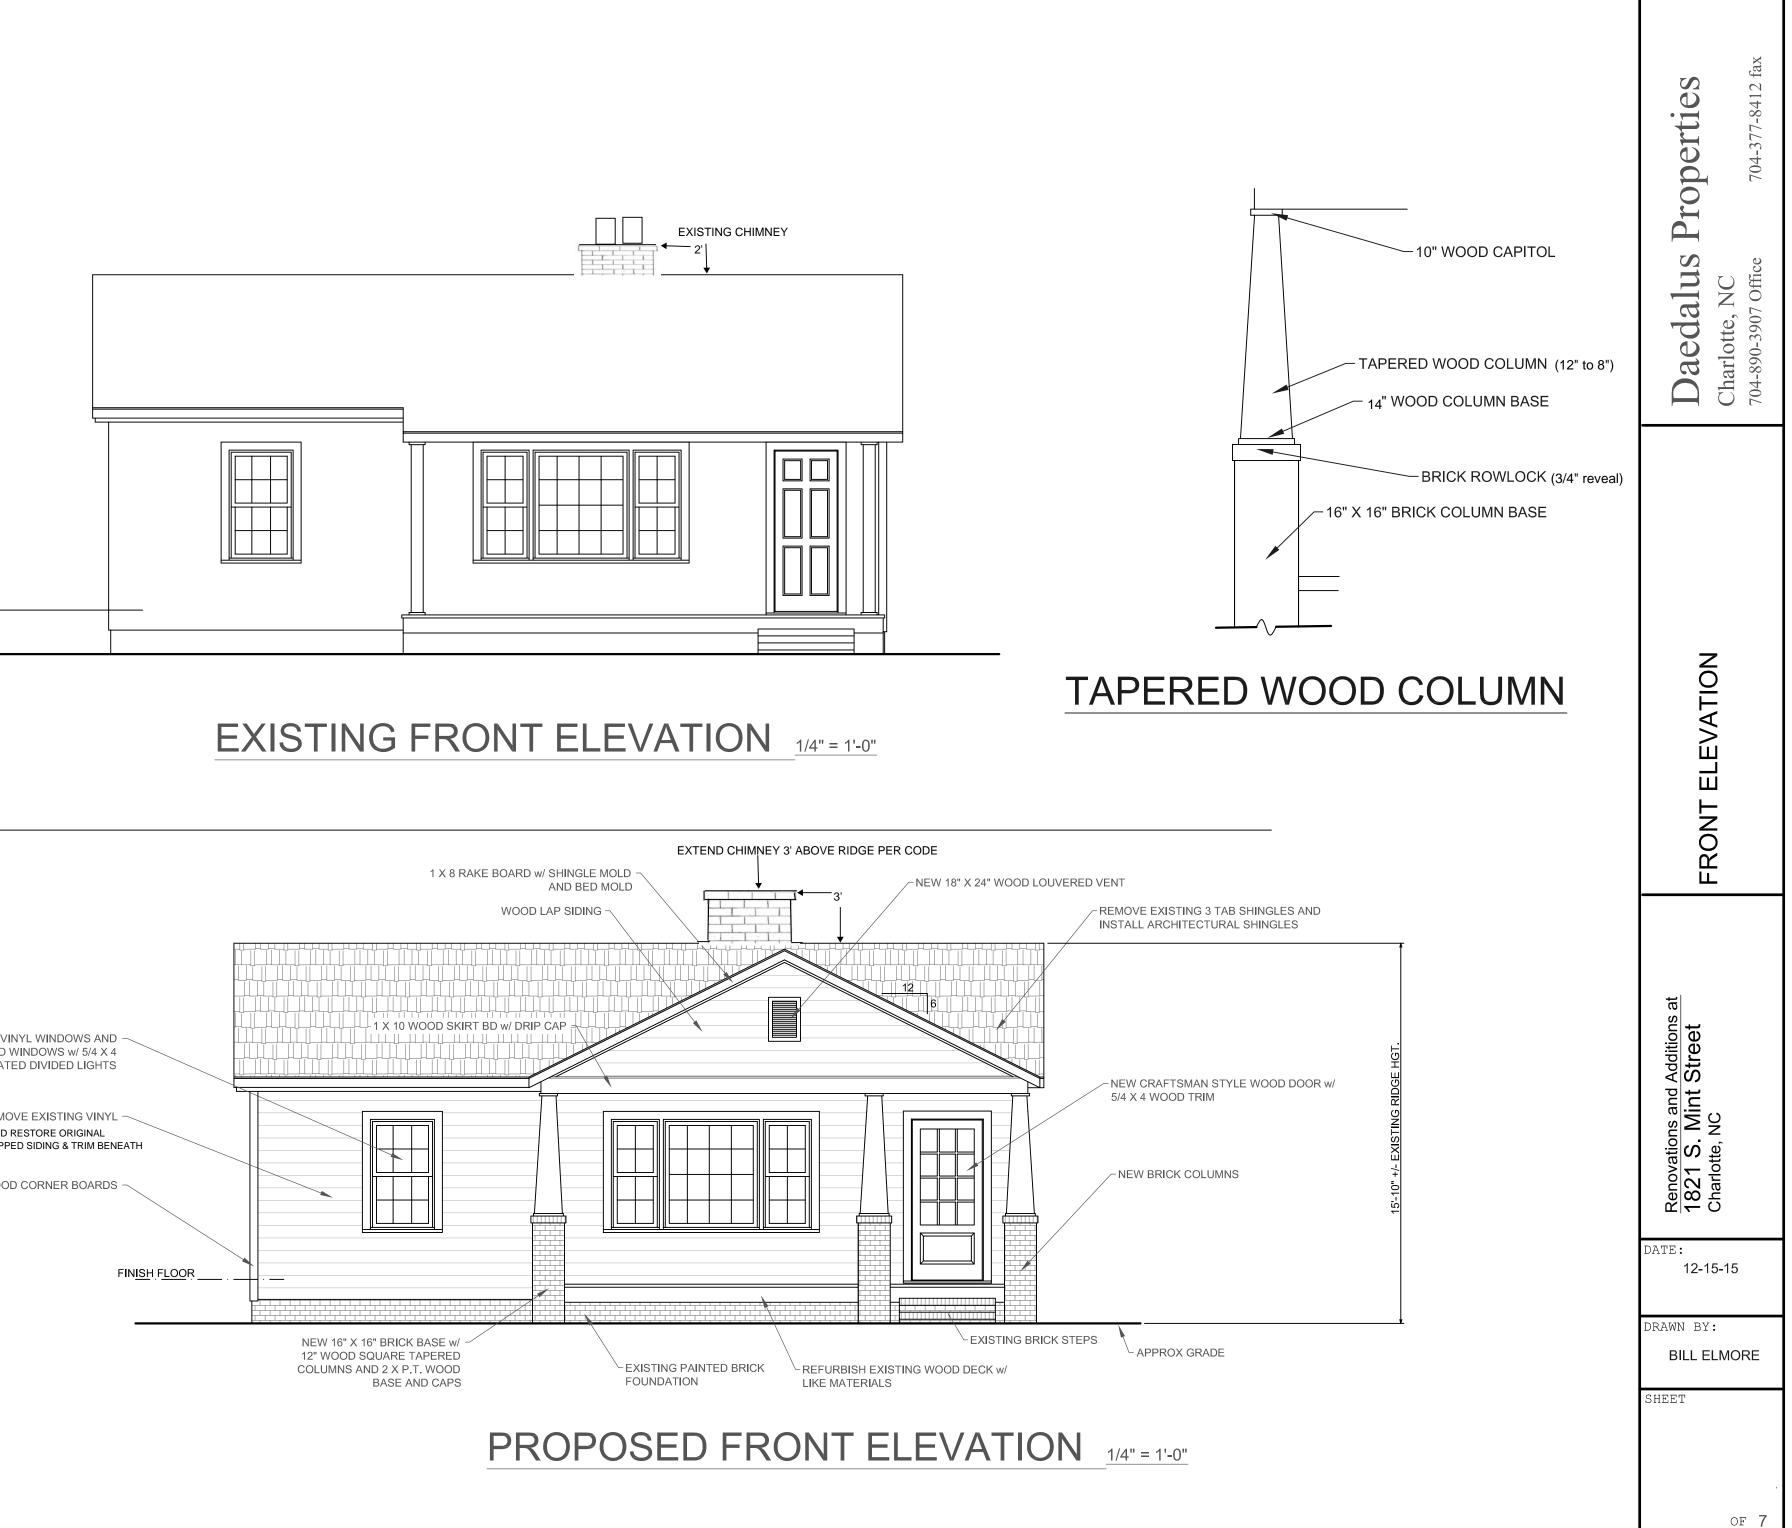

### Proposal

The proposal is a new addition to the rear and the construction of a gabled front porch over the existing porch base. New columns are tapered wood with brick piers. Trim materials and new windows are wood. The vinyl siding will be removed and the wood siding underneath will be restored and repaired.

## Policy & Design Guidelines – Additions, page 36

Additions to existing structures in Local Historic Districts have a responsibility to complement the original structure. Additions should reflect the design, scale and architectural style of the original structure. The following guidelines are intended to encourage addition designs that are compatible with the existing structure, while not fully mimicking the original design.

- 2. Additions must respect the original character of the property, but must be distinguishable from the original construction.
- 3. All additions to the front or side of existing properties must be of a design that is sensitive to the character and massing of the existing structure.
- 4. Additions to the front or side of existing structures that are substantially visible from a street must go before the full Commission.