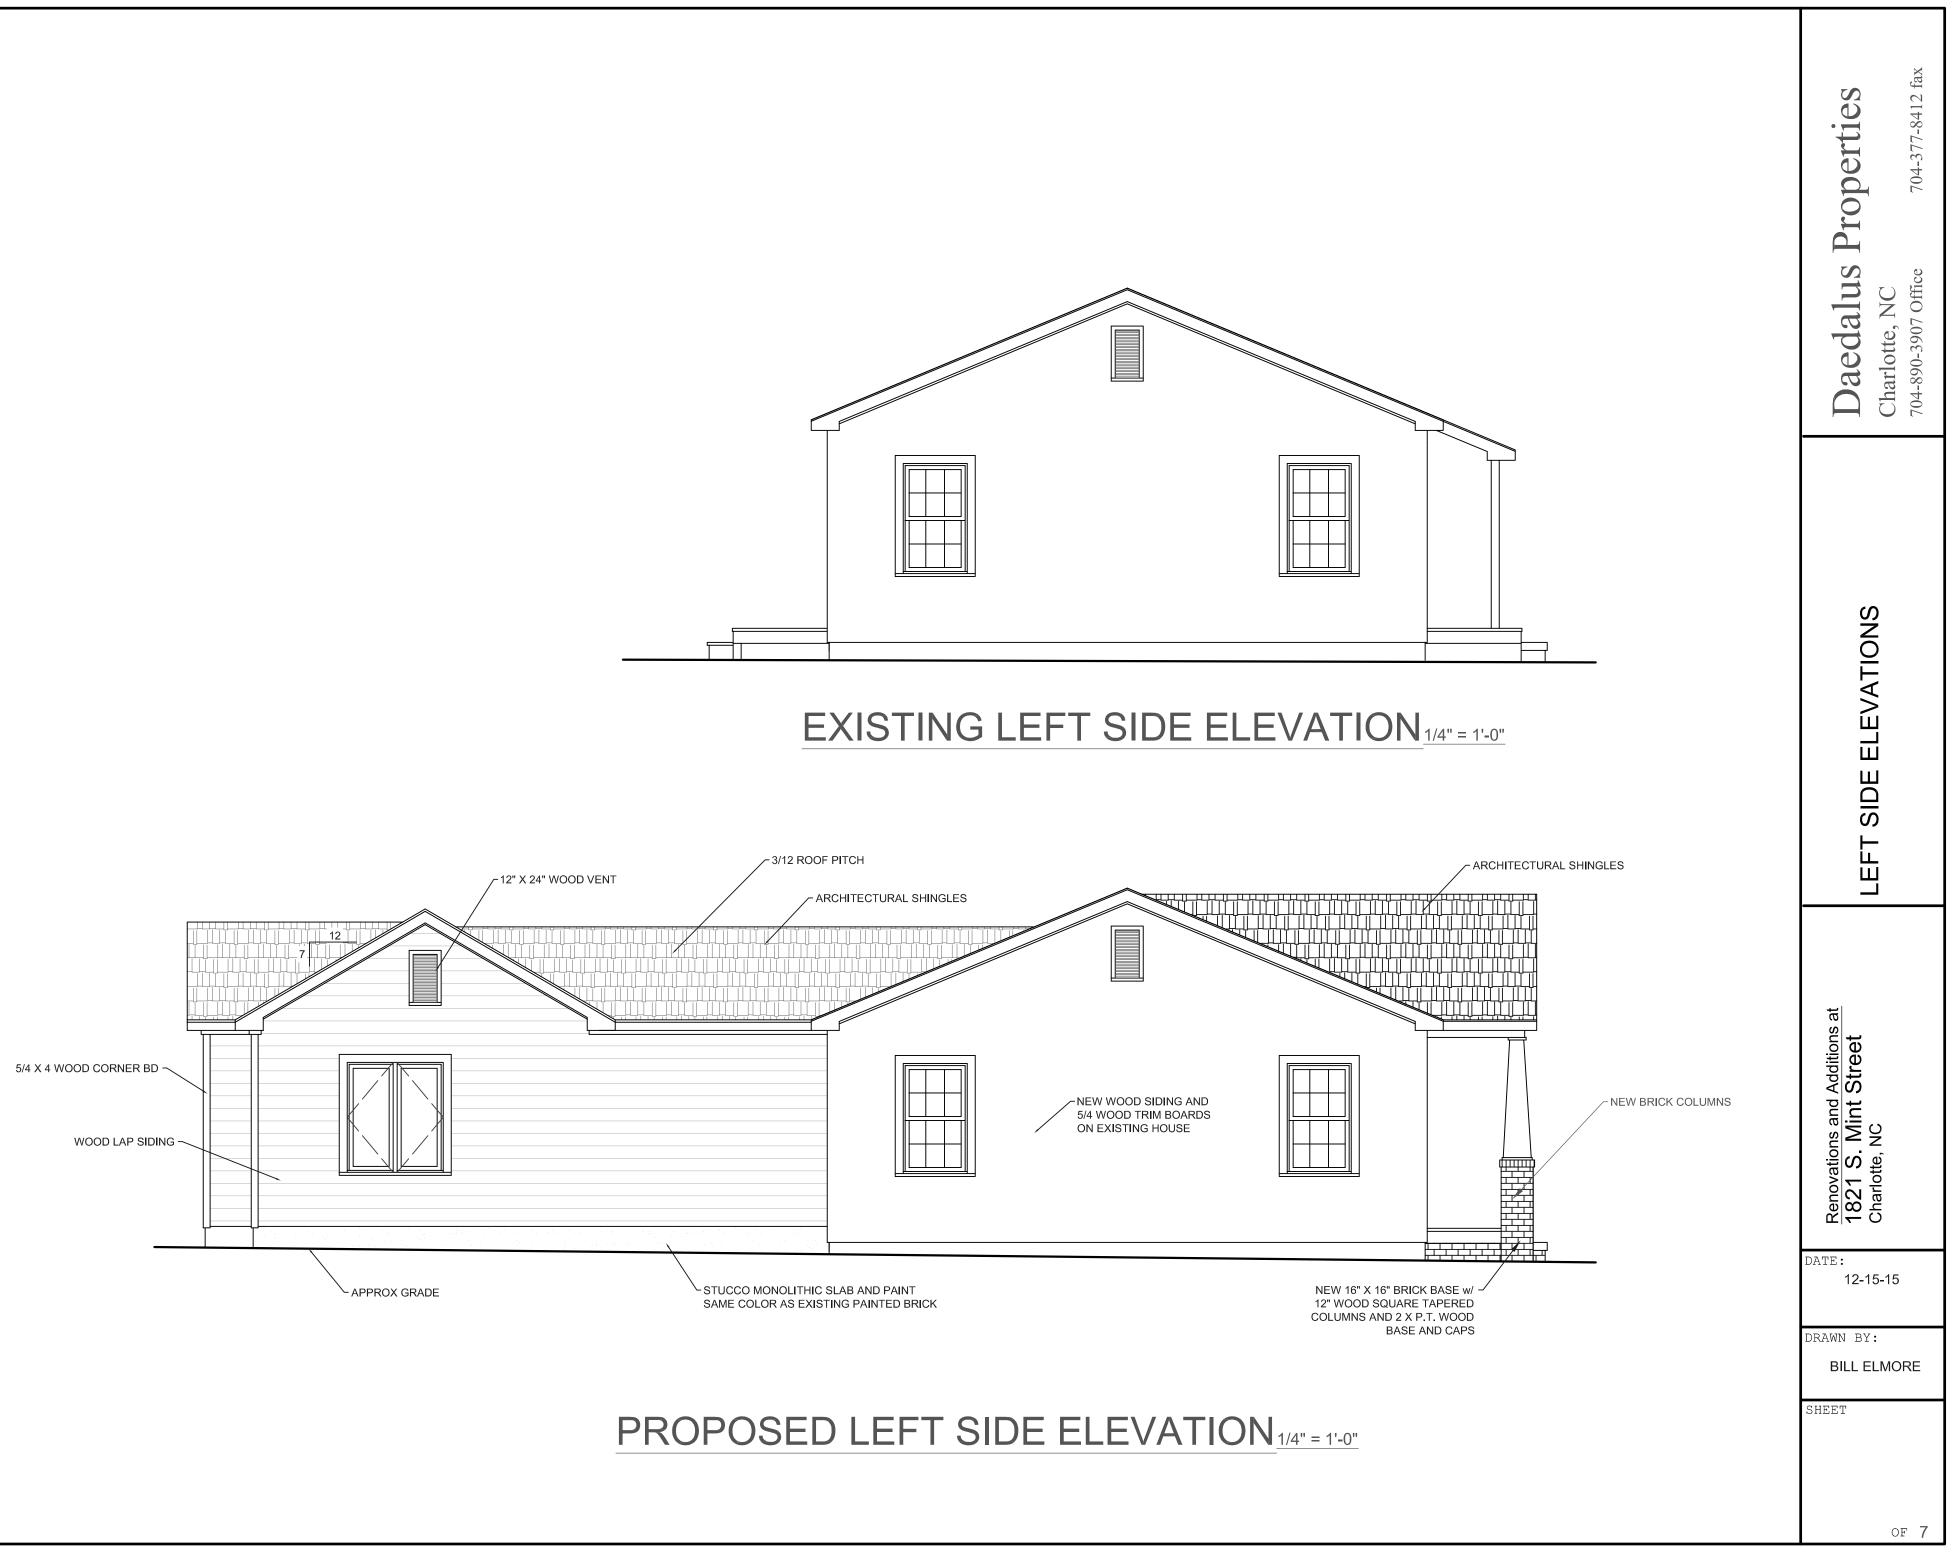

# **Details of Proposed Request**

Existing Context

The existing structure is a one story home constructed in 1953 with a small covered porch. Adjacent structures are single family homes.

### Proposal

The proposal is a new addition to the rear and the construction of a gabled front porch over the existing porch base. New columns are tapered wood with brick piers. Trim materials and new windows are wood. The vinyl siding will be removed and the wood siding underneath will be restored and repaired.

## Policy & Design Guidelines – Additions, page 36

Additions to existing structures in Local Historic Districts have a responsibility to complement the original structure. Additions should reflect the design, scale and architectural style of the original structure. The following guidelines are intended to encourage addition designs that are compatible with the existing structure, while not fully mimicking the original design.

- 2. Additions must respect the original character of the property, but must be distinguishable from the original construction.
- 3. All additions to the front or side of existing properties must be of a design that is sensitive to the character and massing of the existing structure.
- 4. Additions to the front or side of existing structures that are substantially visible from a street must go before the full Commission.