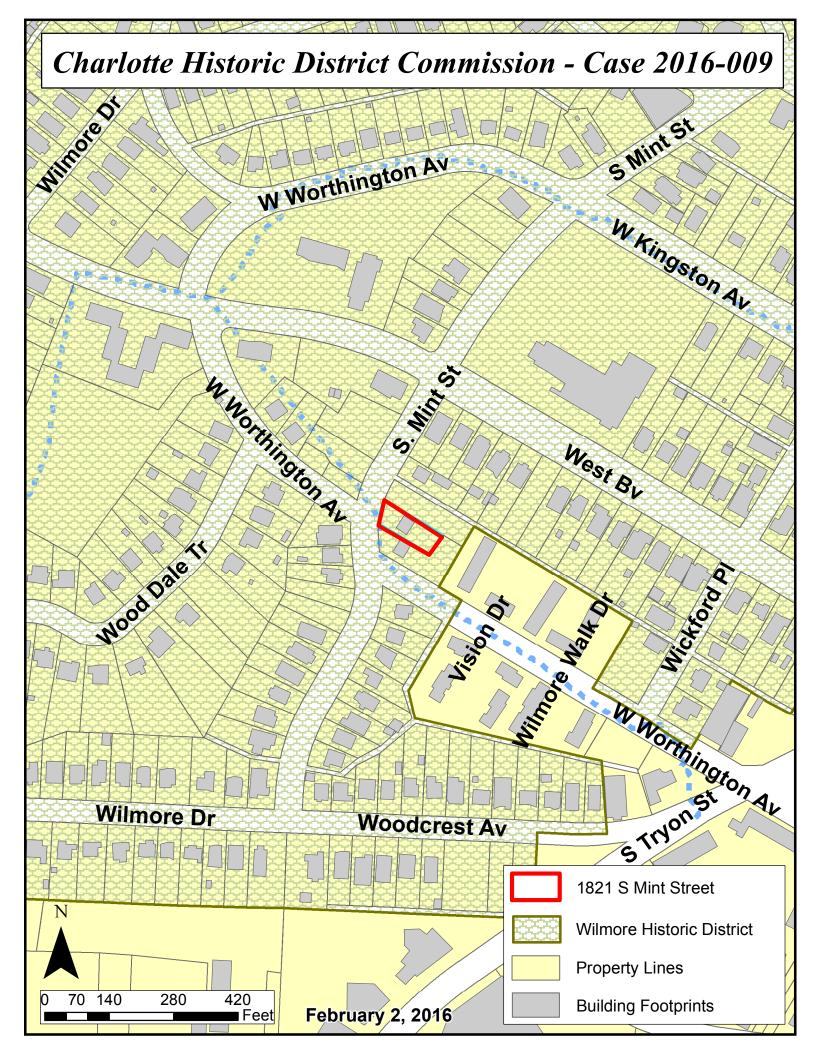

| Charlotte Historic Distric<br>Staff Review<br>HDC 2016-009 | t Commission                                   | Application for a Certificate of Appropriateness<br>Date: February 10, 2016<br>PID# 11907704 |
|------------------------------------------------------------|------------------------------------------------|----------------------------------------------------------------------------------------------|
| LOCAL HISTORIC DISTRICT:                                   | Wilmore                                        |                                                                                              |
| PROPERTY ADDRESS:                                          | 1821 South Mint Street                         |                                                                                              |
| SUMMARY OF REQUEST:                                        | Addition, fenestration changes, chimney repair |                                                                                              |
| APPLICANT:                                                 | Jason Murphy                                   |                                                                                              |

# **Details of Proposed Request**

Existing Context

The existing structure is a one story home constructed in 1953 with a small covered porch. Adjacent structures are single family homes.