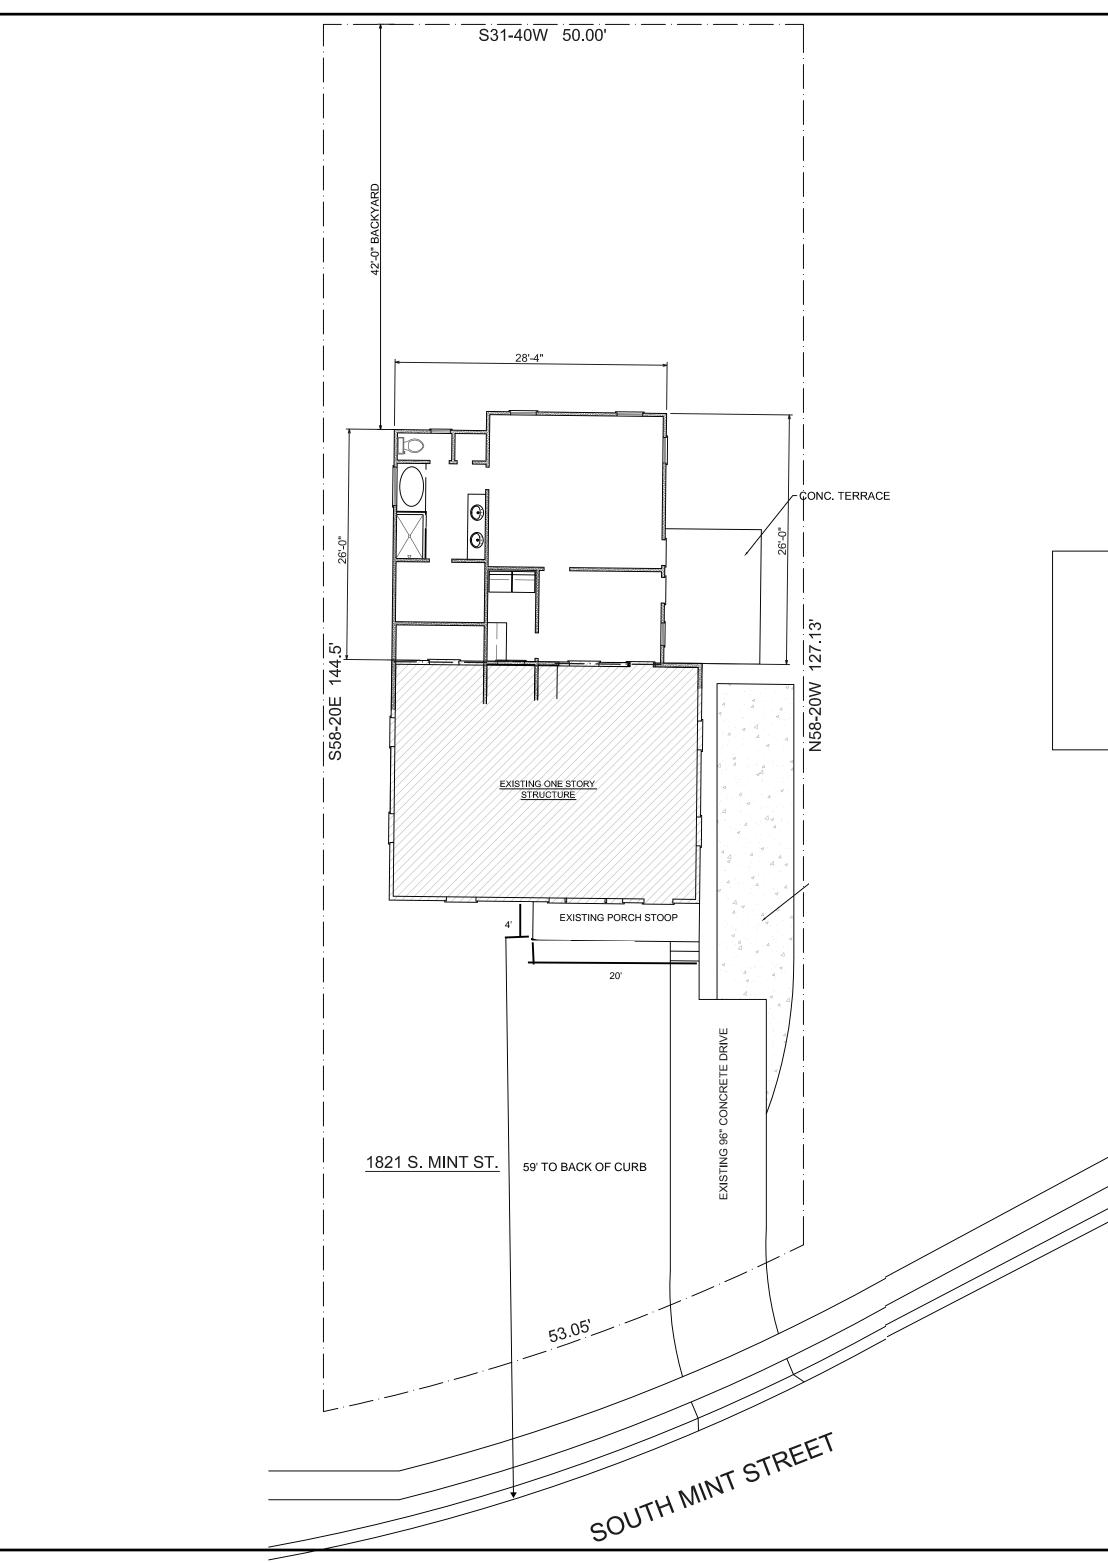

# **Details of Proposed Request**

Existing Context

The existing structure is a one story home constructed in 1953 with a small covered porch. Adjacent structures are single family homes.

### Proposal

The proposal is a new addition to the rear and the construction of a gabled front porch over the existing porch base. New columns are tapered wood with brick piers. Trim materials and new windows are wood. The vinyl siding will be removed and the wood siding underneath will be restored and repaired.