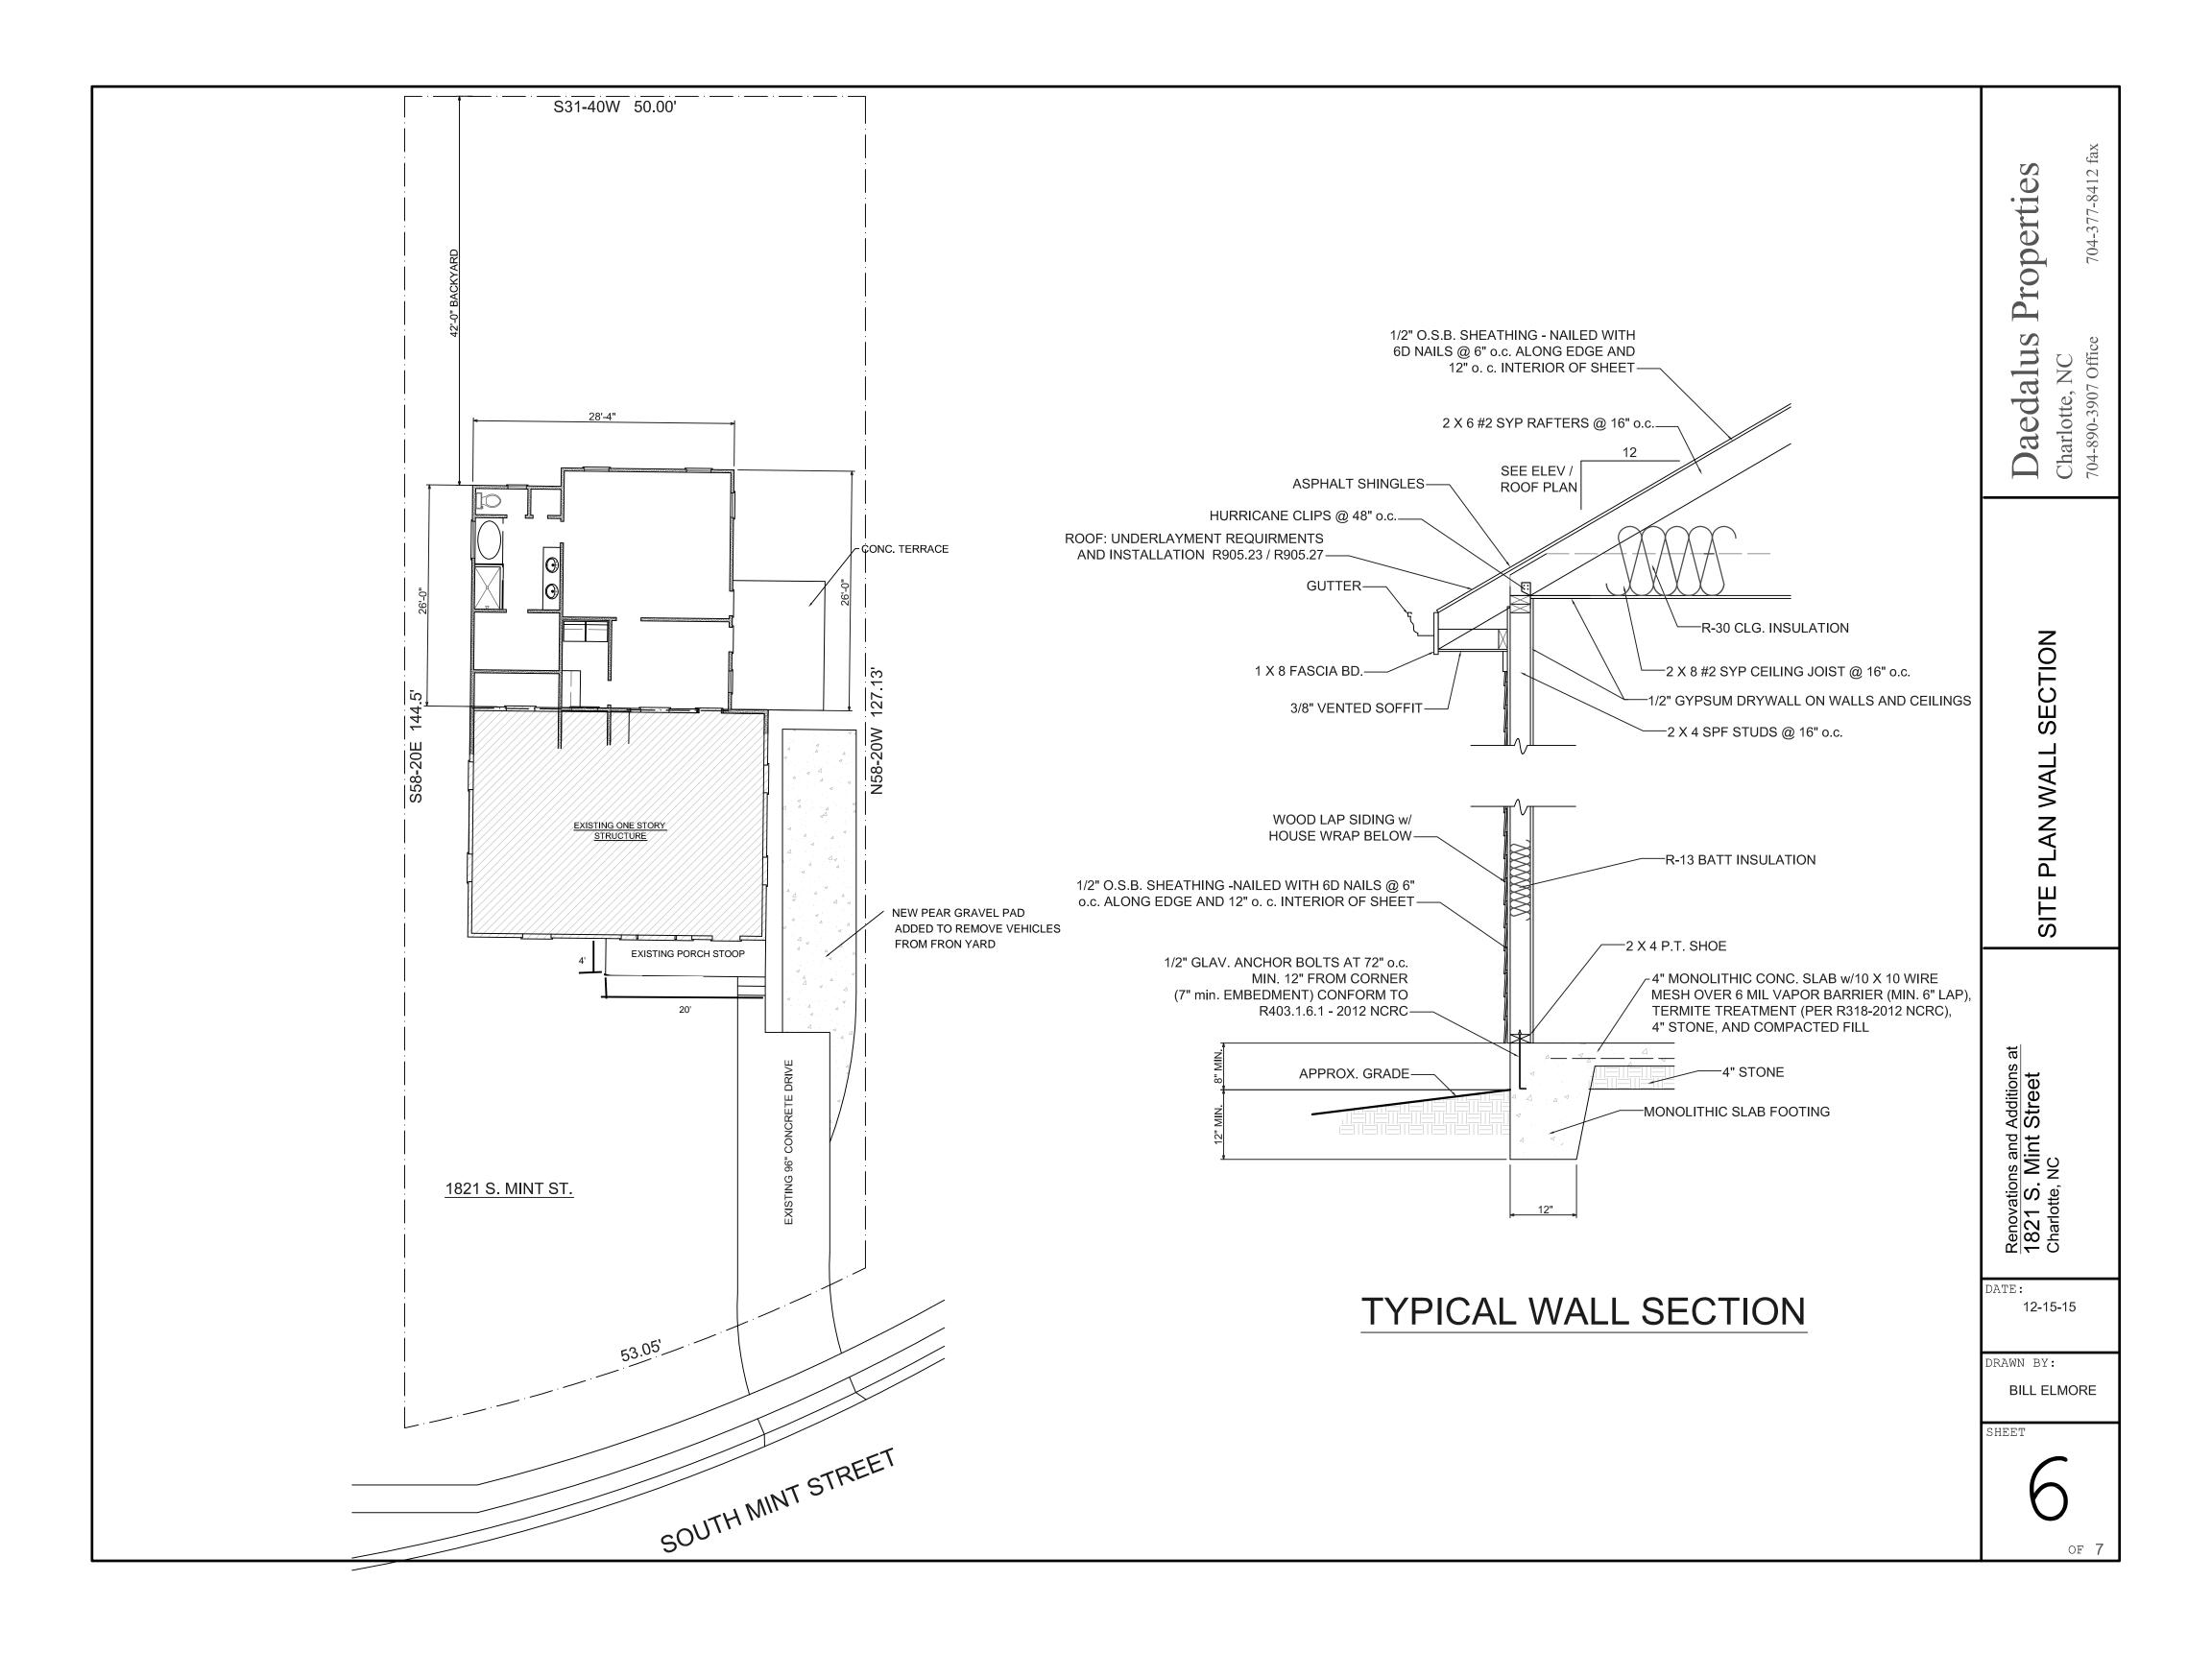

# **Details of Proposed Request**

Existing Context

The existing structure is a one story home constructed in 1953 with a small covered porch. Adjacent structures are single family homes.

### Proposal

The proposal is a new addition to the rear and the construction of a gabled front porch over the existing porch base. New columns are tapered wood with brick piers. Trim materials and new windows are wood. The vinyl siding will be removed and the wood siding underneath will be restored and repaired.