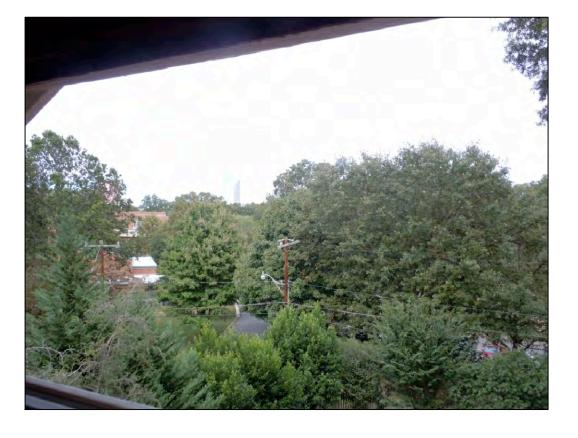

CURRENT REAR DECK TO BE REPLACED WITH GARAGE/ CARPORT WITH DECK ABOVE

VIEW FROM REAR ATTIC WINDOW TO CITY SKKYLINE