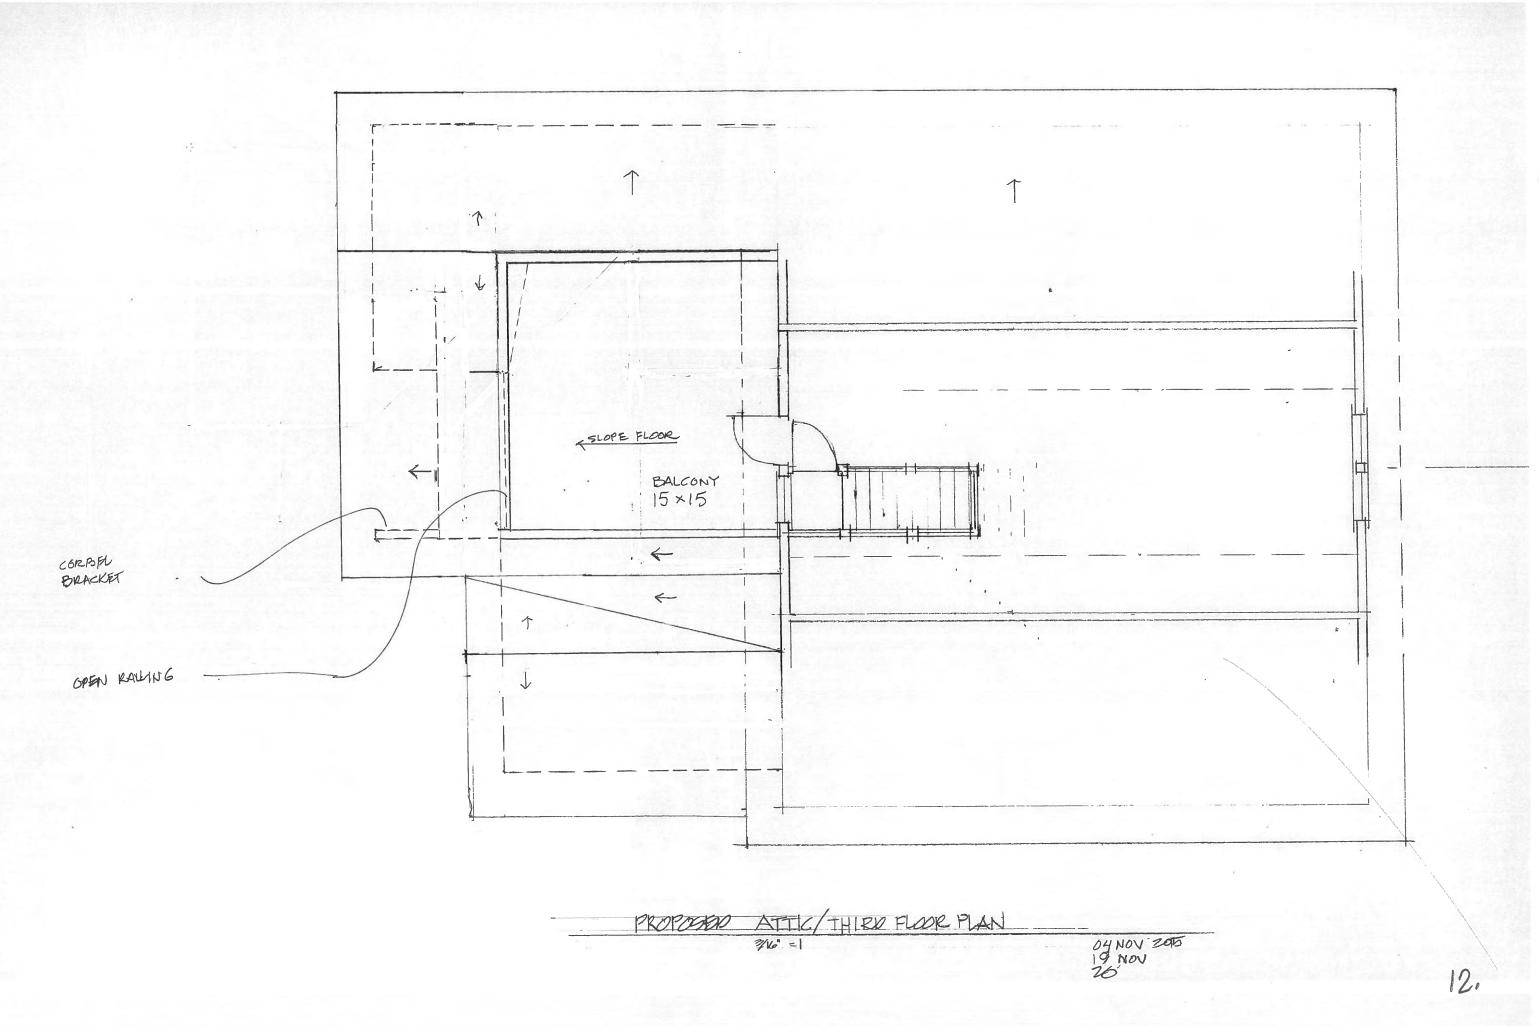

### Proposal

The proposal is a rear second floor addition that is approximately 7 feet lower than the roof of the main section of the house. Project details of the addition include a wood siding, wood brackets and wood Simulated True Divided Light (STDL) windows.