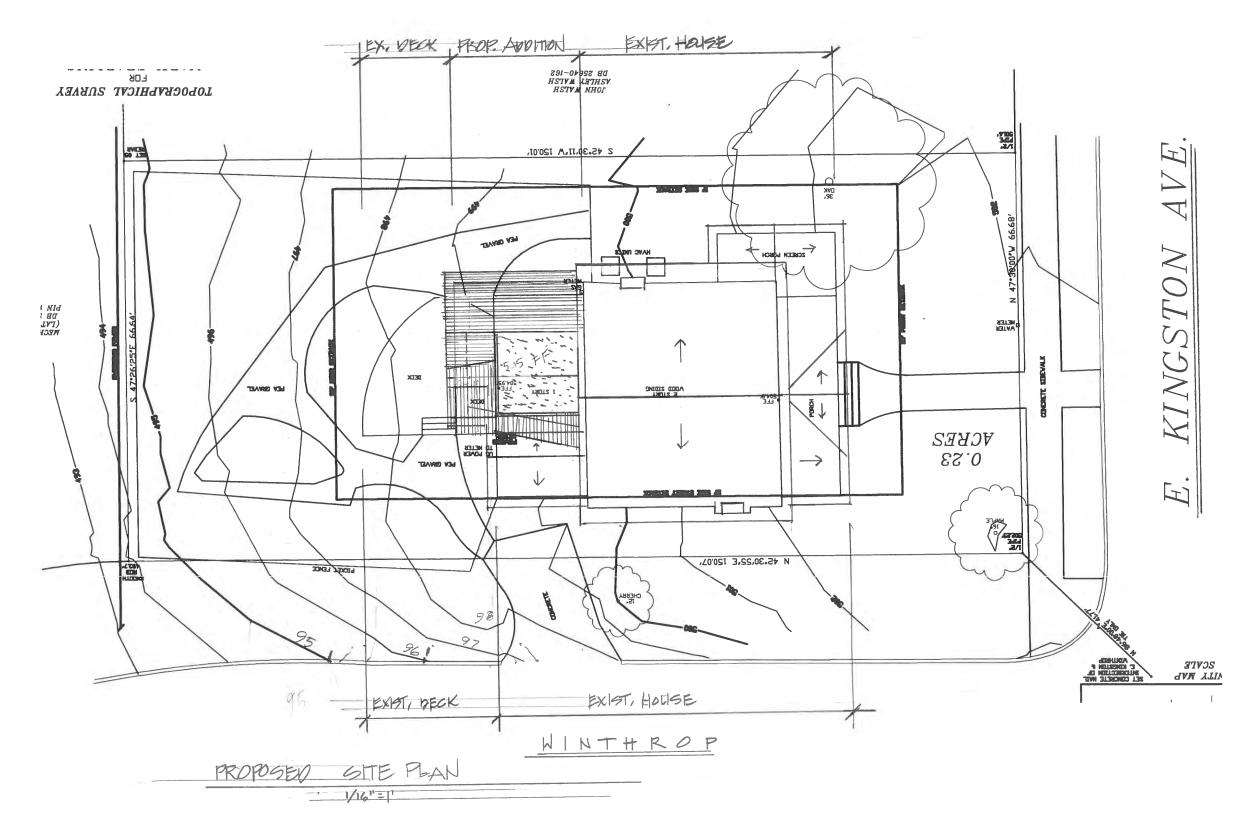

### Proposal

The proposal is a rear second floor addition that is approximately 7 feet lower than the roof of the main section of the house. Project details of the addition include a wood siding, wood brackets and wood Simulated True Divided Light (STDL) windows.

### Policy & Design Guidelines – Additions, page 36

Additions to existing structures in Local Historic Districts have a responsibility to complement the original structure. Additions should reflect the design, scale and architectural style of the original structure. The following guidelines are intended to encourage addition designs that are compatible with the existing structure, while not fully mimicking the original design.

- 2. Additions must respect the original character of the property, but must be distinguishable from the original construction.
- 3. All additions to the front or side of existing properties must be of a design that is sensitive to the character and massing of the existing structure.
- 4. Additions to the front or side of existing structures that are substantially visible from a street must go before the full Commission.