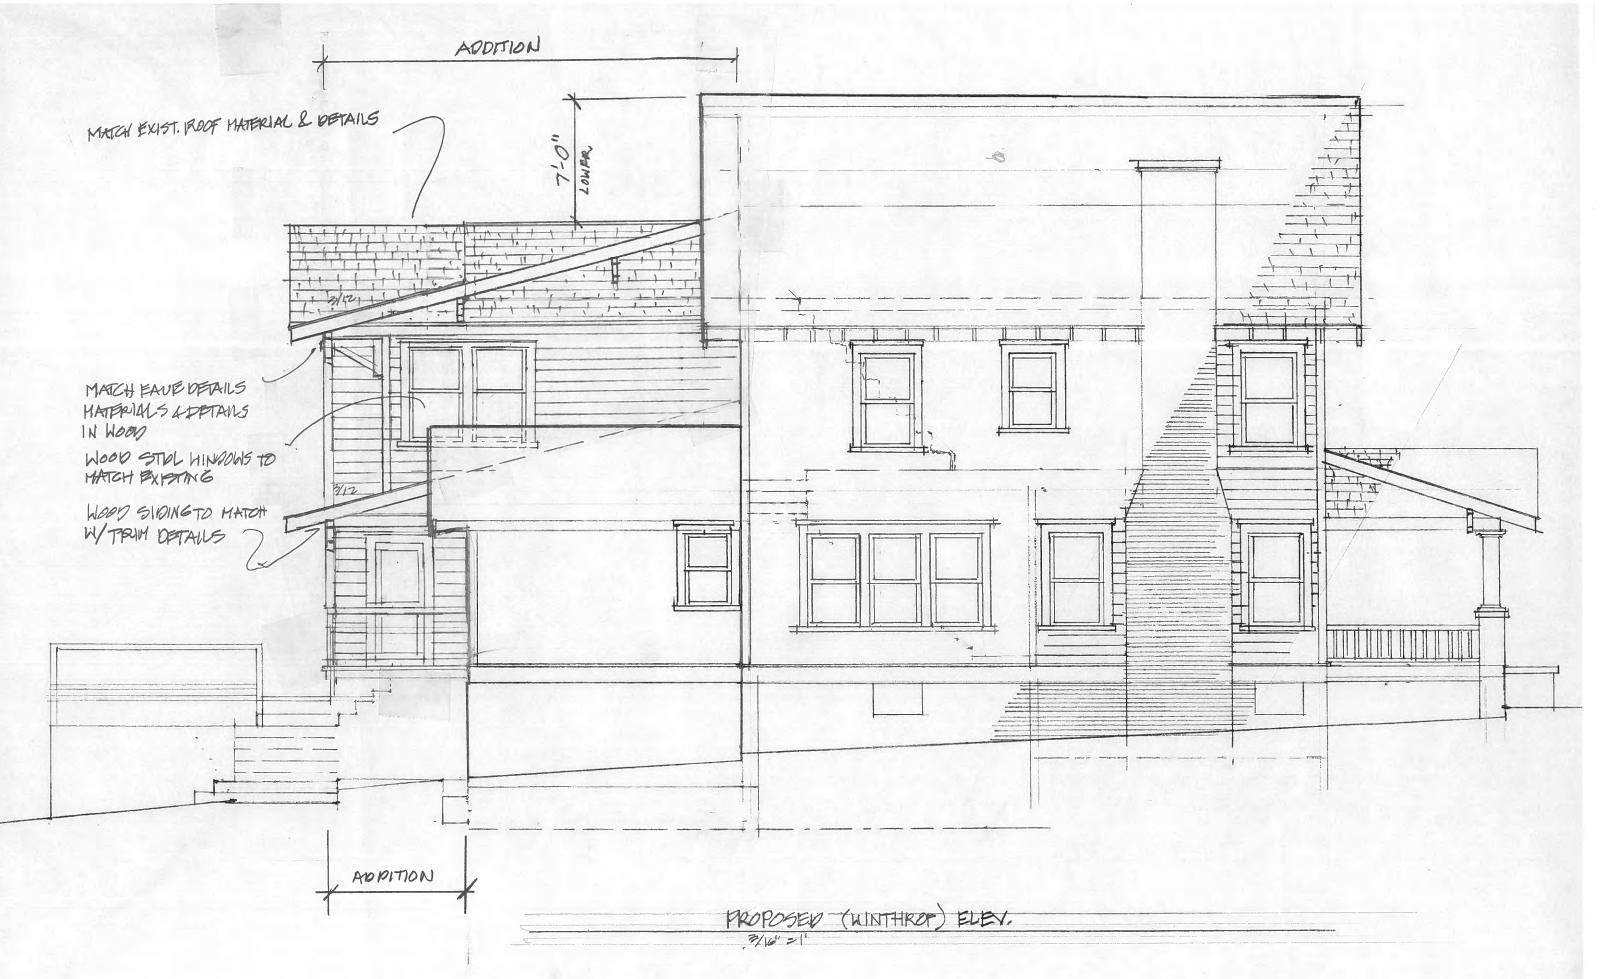

### Proposal

The proposal is a rear second floor addition that is approximately 7 feet lower than the roof of the main section of the house. Project details of the addition include a wood siding, wood brackets and wood Simulated True Divided Light (STDL) windows.

### Policy & Design Guidelines – Additions, page 36

Additions to existing structures in Local Historic Districts have a responsibility to complement the original structure. Additions should reflect the design, scale and architectural style of the original structure. The following guidelines are intended to encourage addition designs that are compatible with the existing structure, while not fully mimicking the original design.