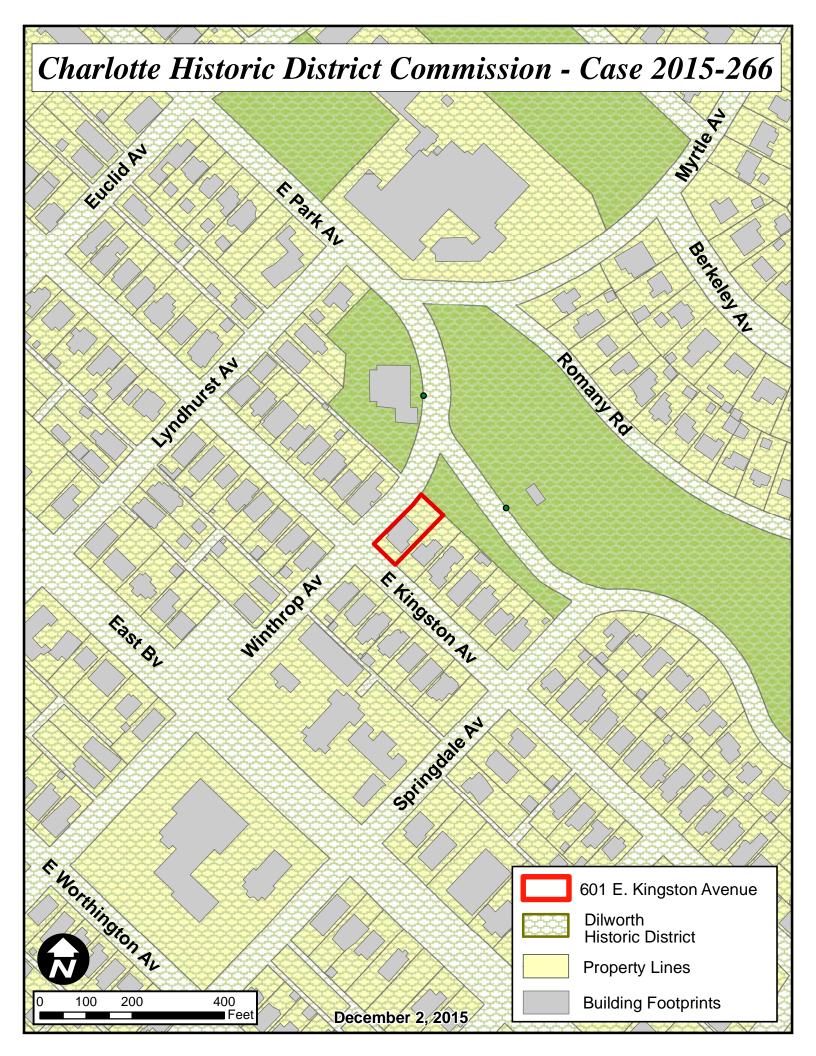

### LOCAL HISTORIC DISTRICT: Dilworth

| PROPERTY ADDRESS:   | 601 East Kingston Avenue                        |
|---------------------|-------------------------------------------------|
| SUMMARY OF REQUEST: | Addition                                        |
| APPLICANT/OWNER:    | Allen Brooks (Alicia and Mark Sparling, owners) |

#### **Existing Conditions**

The existing structure is a two story Four Square home constructed in 1920. The property is located at the corner of East Kingston Avenue and Winthrop Avenue. It is listed as a contributing structure in the Dilworth National Register of Historic Places.