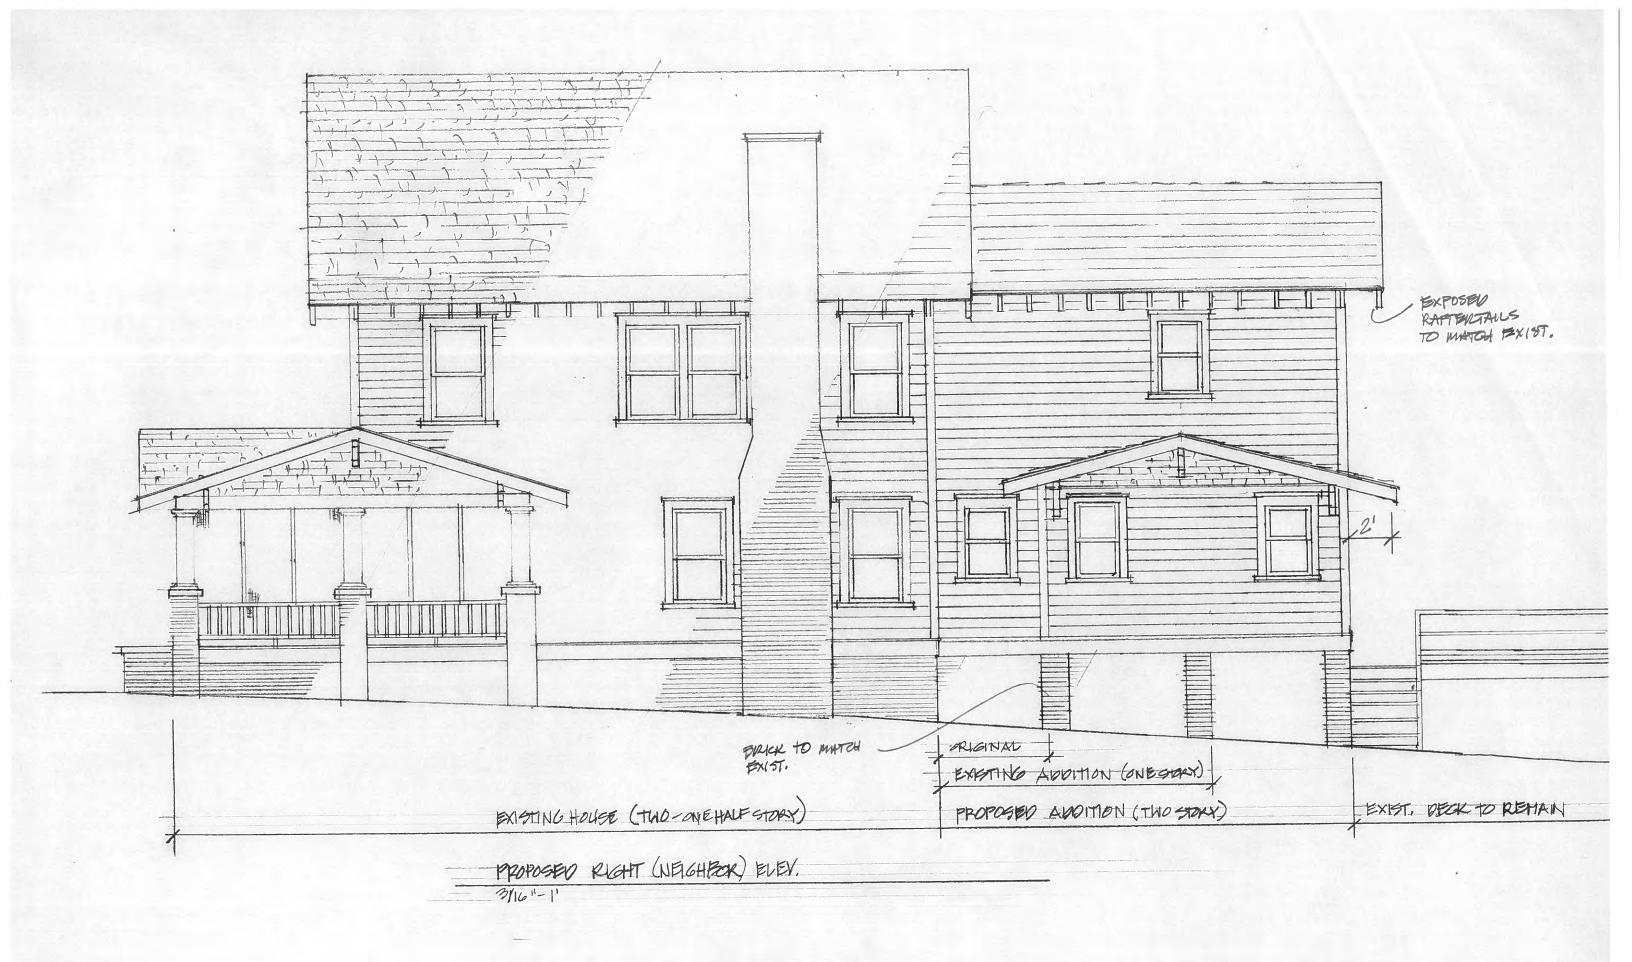

### Proposal

The proposal is a rear second floor addition that is approximately 7 feet lower than the roof of the main section of the house. Project details of the addition include a wood siding, wood brackets and wood Simulated True Divided Light (STDL) windows.

- 2. Additions must respect the original character of the property, but must be distinguishable from the original construction.
- 3. All additions to the front or side of existing properties must be of a design that is sensitive to the character and massing of the existing structure.
- 4. Additions to the front or side of existing structures that are substantially visible from a street must go before the full Commission.

6.

14.

EXET, RIGHT ELEV (NEGHBOR)

5.+

16,

5.1

5..