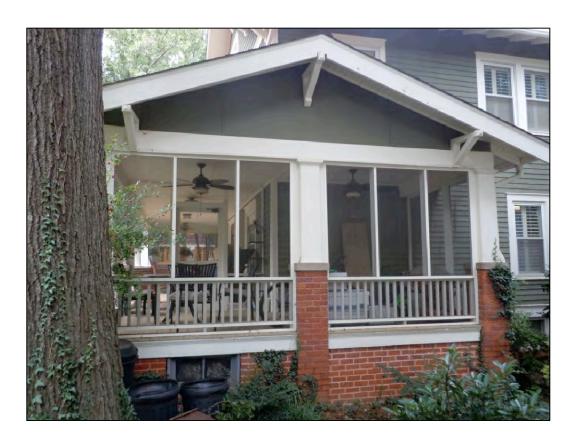

**RIGHT FRONT ELEVATION OF PORCH** 

**RIGHT REAR ELEVATION OF MAIN HOUSE** 

**REAR ELEVATION WHERE SECOND FL** ADDITION IS TO BE ADDED

LEFT REAR ELEVATION WHERE A SECOND FLOOR ADDITION IS TO BE ADDED

LEFT ELEVATION AT WINTHROP