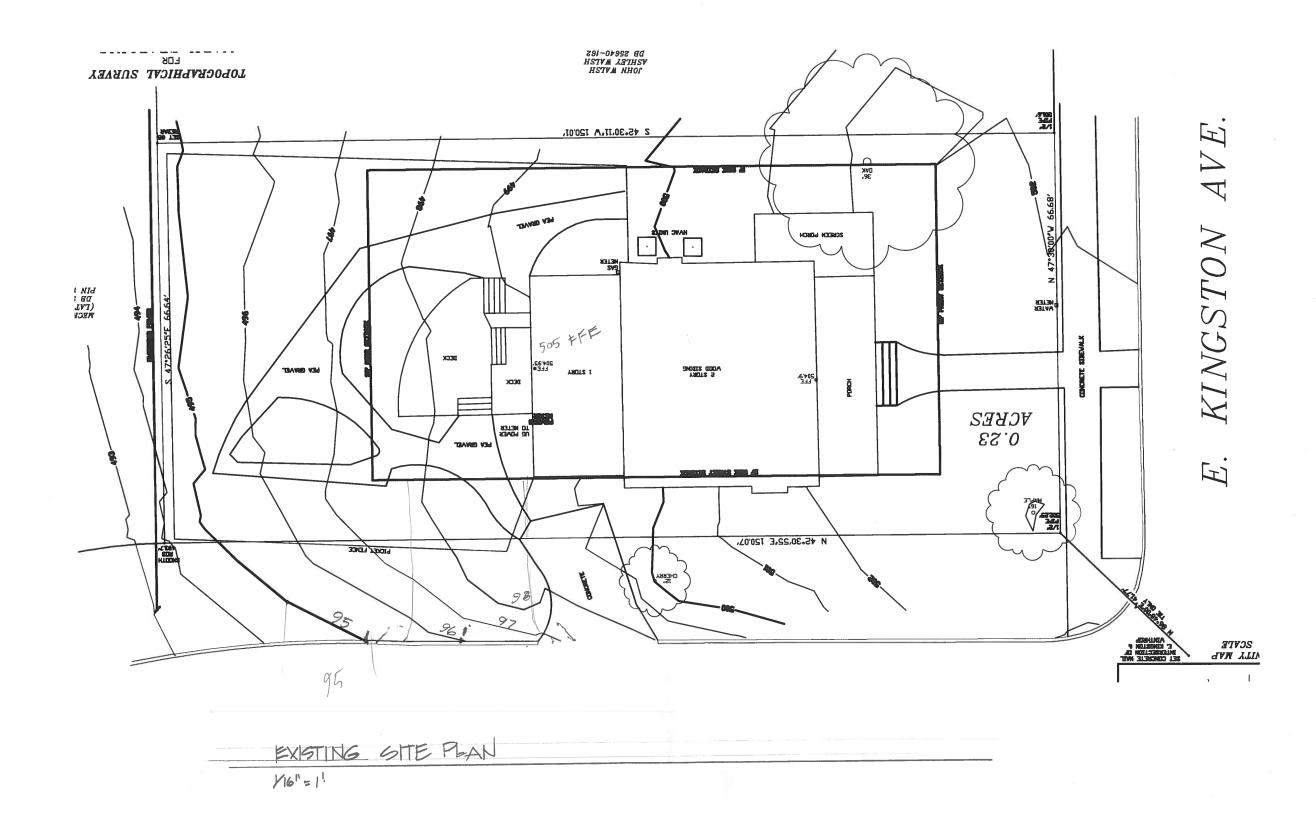

#### **Existing Conditions**

The existing structure is a two story Four Square home constructed in 1920. The property is located at the corner of East Kingston Avenue and Winthrop Avenue. It is listed as a contributing structure in the Dilworth National Register of Historic Places.

### Proposal

The proposal is a rear second floor addition that is approximately 7 feet lower than the roof of the main section of the house. Project details of the addition include a wood siding, wood brackets and wood Simulated True Divided Light (STDL) windows.