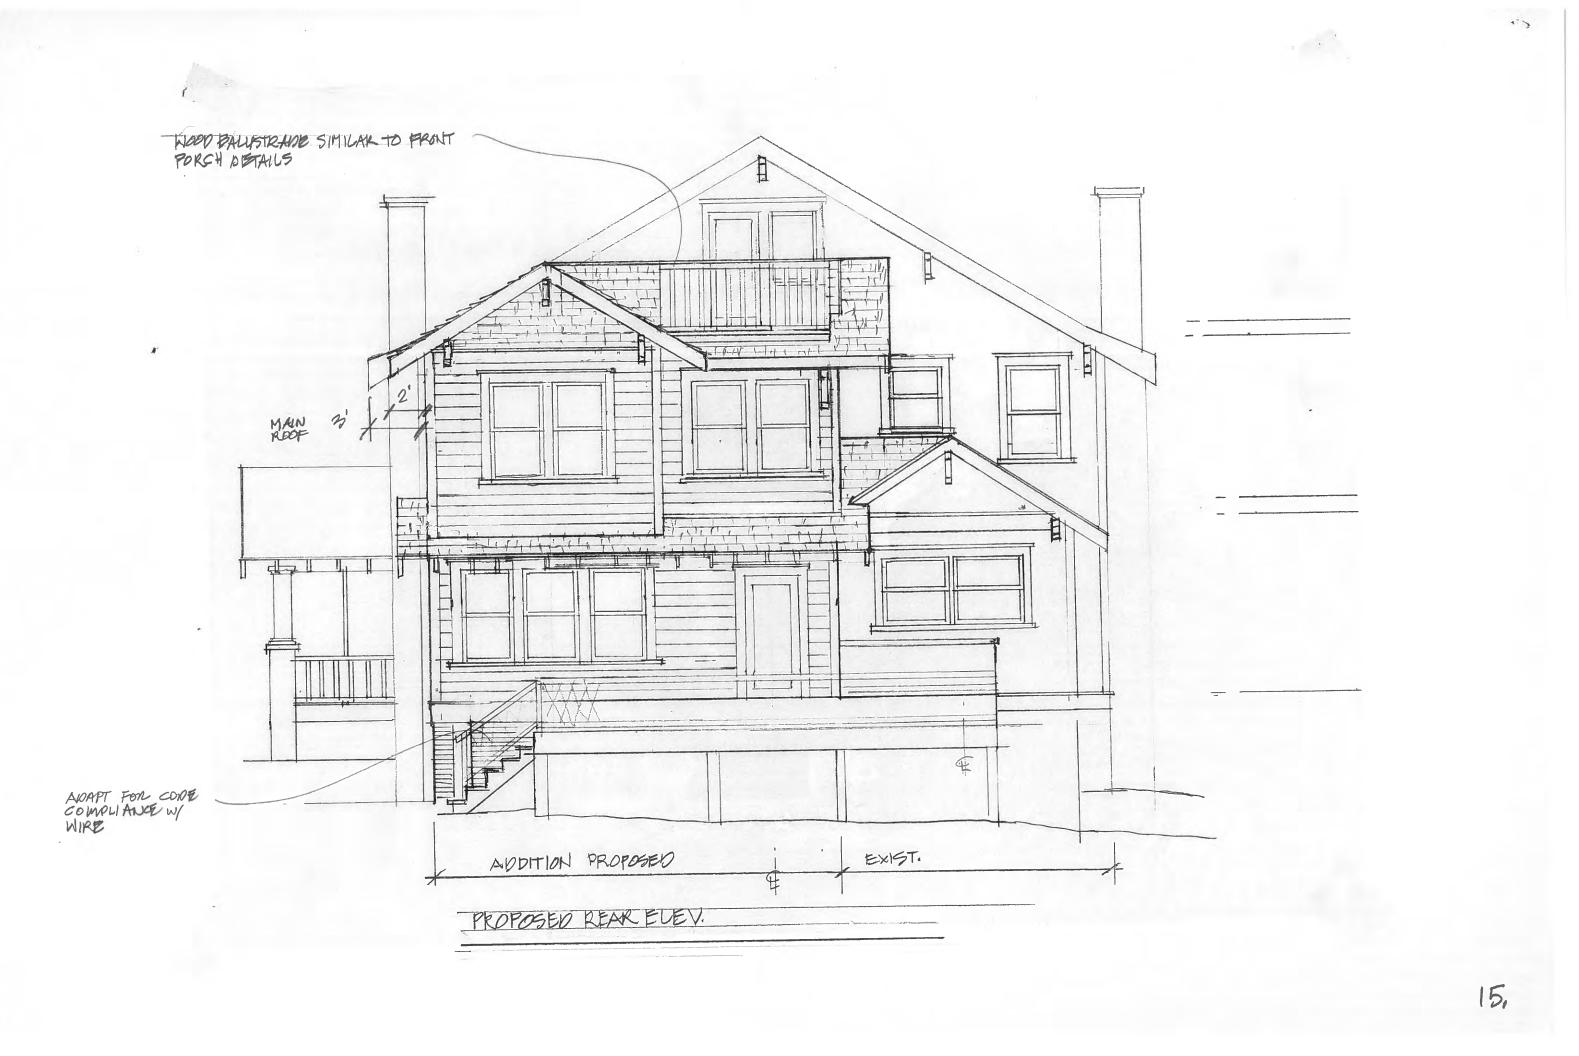

### Proposal

The proposal is a rear second floor addition that is approximately 7 feet lower than the roof of the main section of the house. Project details of the addition include a wood siding, wood brackets and wood Simulated True Divided Light (STDL) windows.

- 2. Additions must respect the original character of the property, but must be distinguishable from the original construction.
- 3. All additions to the front or side of existing properties must be of a design that is sensitive to the character and massing of the existing structure.
- 4. Additions to the front or side of existing structures that are substantially visible from a street must go before the full Commission.