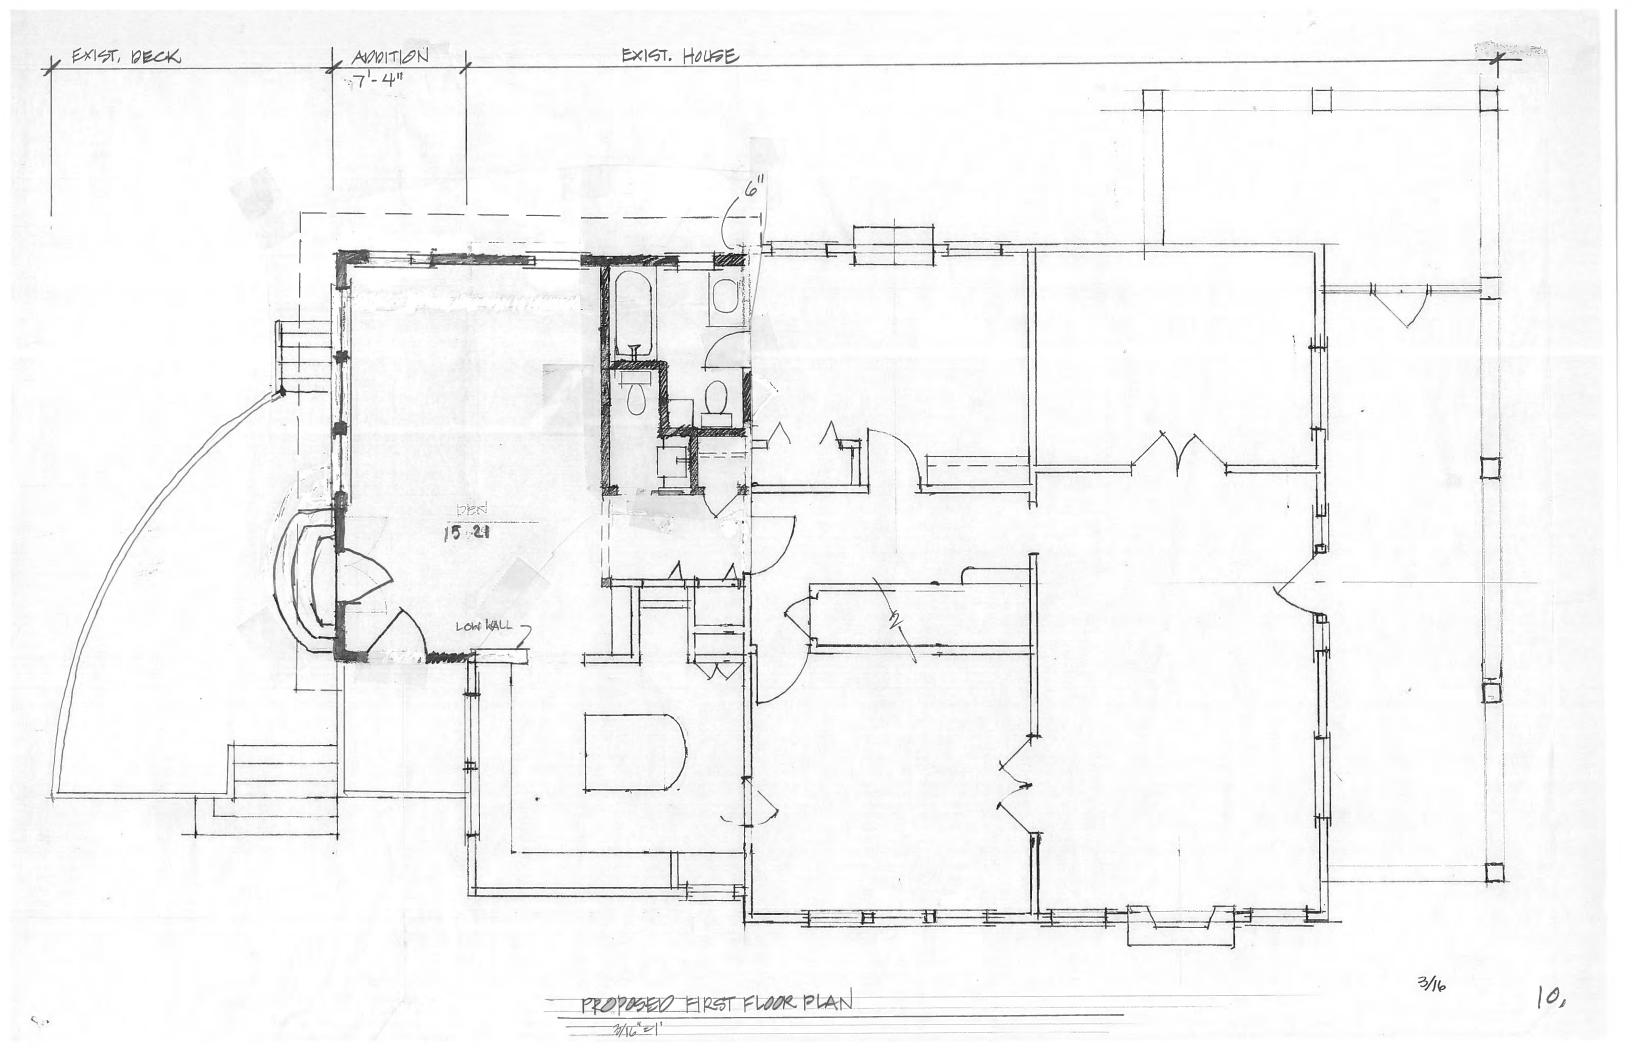

### Proposal

The proposal is a rear second floor addition that is approximately 7 feet lower than the roof of the main section of the house. Project details of the addition include a wood siding, wood brackets and wood Simulated True Divided Light (STDL) windows.

### Policy & Design Guidelines – Additions, page 36

Additions to existing structures in Local Historic Districts have a responsibility to complement the original structure. Additions should reflect the design, scale and architectural style of the original structure. The following guidelines are intended to encourage addition designs that are compatible with the existing structure, while not fully mimicking the original design.