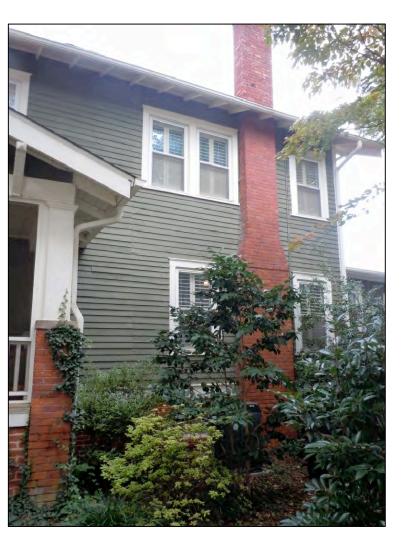

RIGHT REAR CORNER VIEW

RIGHT REAR SINGLE STOREY INFILLED PORCH WHERE A SECOND FL ADDITION IS TO BE ADDED

FAR REAR ELEVATION VIEW

VIEW LOOKING INTO REAR YARDWITH LATTA **RECREATIONAL CENTER BEYOND** 

FRONT ELEVATION AT KINGSTON