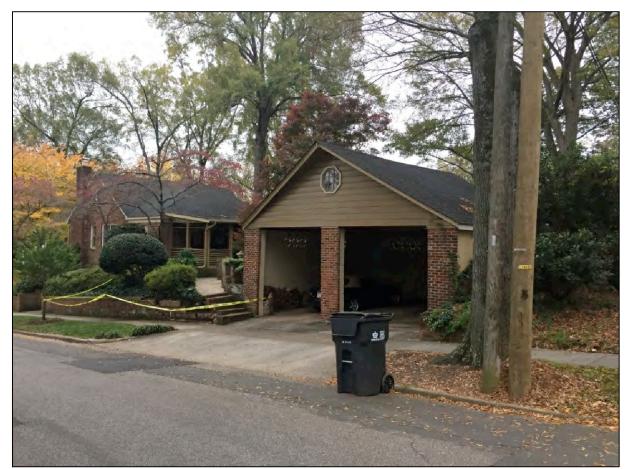

CURRENT REAR DECK TO BE REPLACED WITH GARAGE/ CARPORT WITH DECK ABOVE

VIEW FROM REAR ATTIC WINDOW TO CITY SKKYLINE

# SUBJECT HOUSE IMAGES

529 E.KINGSTON AVENUE-OPPOSITE OF SUBJECT HOUSE AT WINTHROP

601 E.KINGSTON AVENUE-SUBJECT HOUSE

611 E.KINGSTON AVENUE-SECOND TO SUBJECT HOUSE AT RIGHT 528 E.KINGSTON AVENUE-DIAGONAL OPPOSITE AT KINGSTON