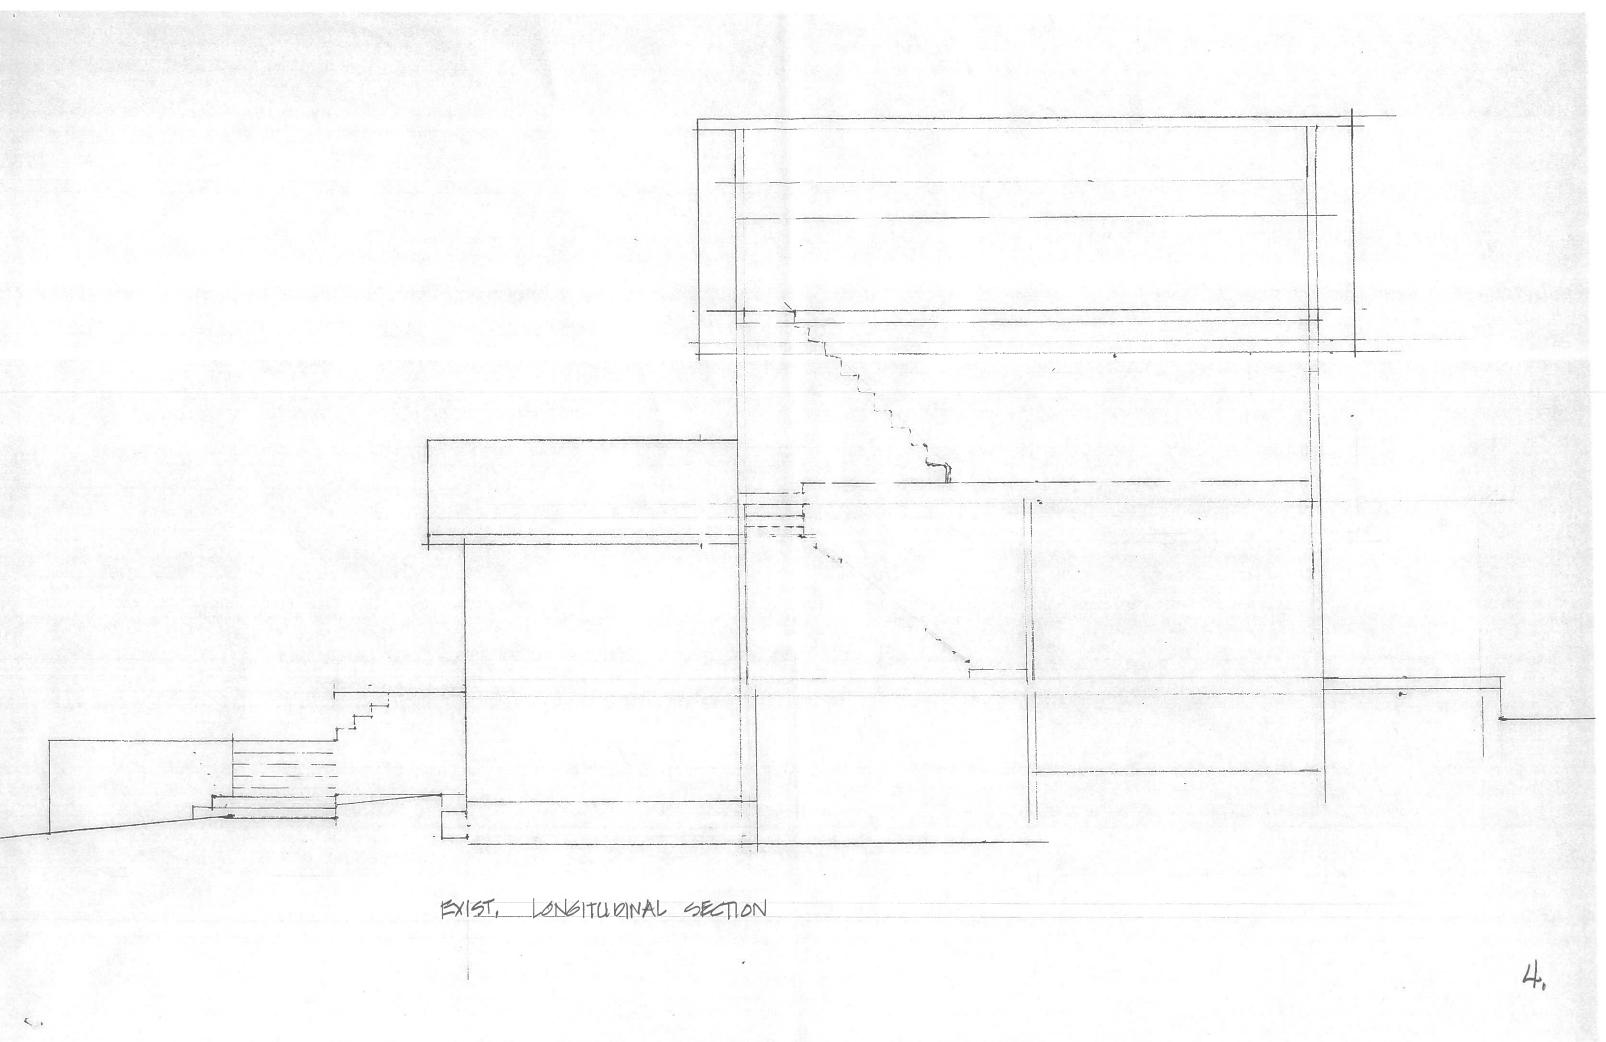

#### **Existing Conditions**

The existing structure is a two story Four Square home constructed in 1920. The property is located at the corner of East Kingston Avenue and Winthrop Avenue. It is listed as a contributing structure in the Dilworth National Register of Historic Places.

### Proposal

The proposal is a rear second floor addition that is approximately 7 feet lower than the roof of the main section of the house. Project details of the addition include a wood siding, wood brackets and wood Simulated True Divided Light (STDL) windows.