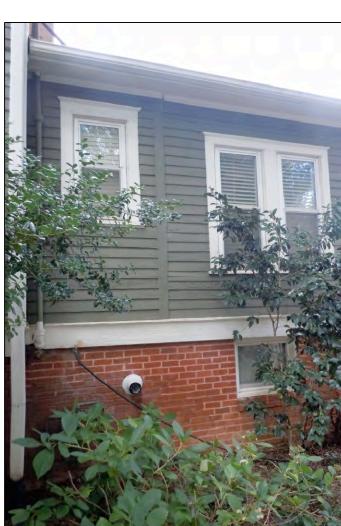

**RIGHT FRONT ELEVATION OF PORCH** 

**RIGHT REAR ELEVATION OF MAIN HOUSE** 

**REAR ELEVATION WHERE SECOND FL** ADDITION IS TO BE ADDED

LEFT REAR ELEVATION WHERE A SECOND FLOOR ADDITION IS TO BE ADDED

LEFT ELEVATION AT WINTHROP

RIGHT REAR CORNER VIEW

RIGHT REAR SINGLE STOREY INFILLED PORCH WHERE A SECOND FL ADDITION IS TO BE ADDED

FAR REAR ELEVATION VIEW

VIEW LOOKING INTO REAR YARDWITH LATTA **RECREATIONAL CENTER BEYOND** 

FRONT ELEVATION AT KINGSTON