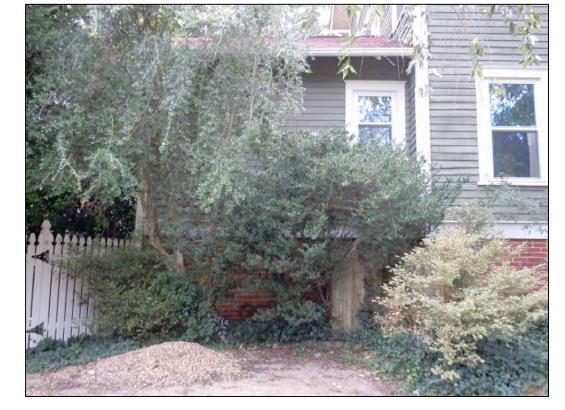

**RIGHT FRONT ELEVATION OF PORCH** 

**RIGHT REAR ELEVATION OF MAIN HOUSE** 

**REAR ELEVATION WHERE SECOND FL** ADDITION IS TO BE ADDED

LEFT REAR ELEVATION WHERE A SECOND FLOOR ADDITION IS TO BE ADDED

LEFT ELEVATION AT WINTHROP

RIGHT REAR CORNER VIEW

RIGHT REAR SINGLE STOREY INFILLED PORCH WHERE A SECOND FL ADDITION IS TO BE ADDED

FAR REAR ELEVATION VIEW

VIEW LOOKING INTO REAR YARDWITH LATTA **RECREATIONAL CENTER BEYOND** 

FRONT ELEVATION AT KINGSTON