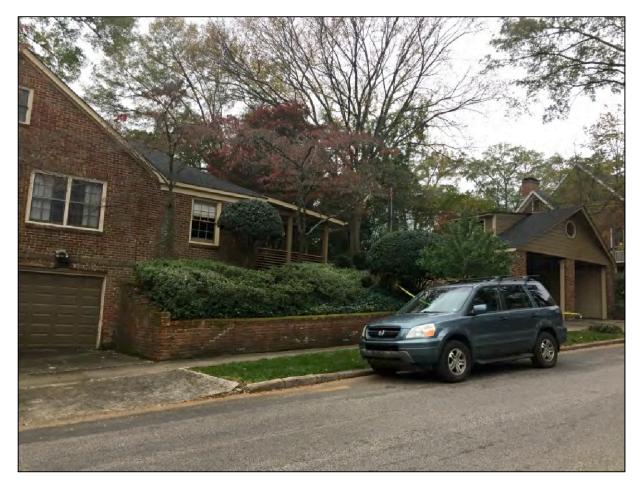

#### **Existing Conditions**

The existing structure is a two story Four Square home constructed in 1920. The property is located at the corner of East Kingston Avenue and Winthrop Avenue. It is listed as a contributing structure in the Dilworth National Register of Historic Places.

# SUBJECT HOUSE IMAGES

529 E.KINGSTON AVENUE-OPPOSITE OF SUBJECT HOUSE AT WINTHROP

601 E.KINGSTON AVENUE-SUBJECT HOUSE

611 E.KINGSTON AVENUE-SECOND TO SUBJECT HOUSE AT RIGHT 528 E.KINGSTON AVENUE-DIAGONAL OPPOSITE AT KINGSTON