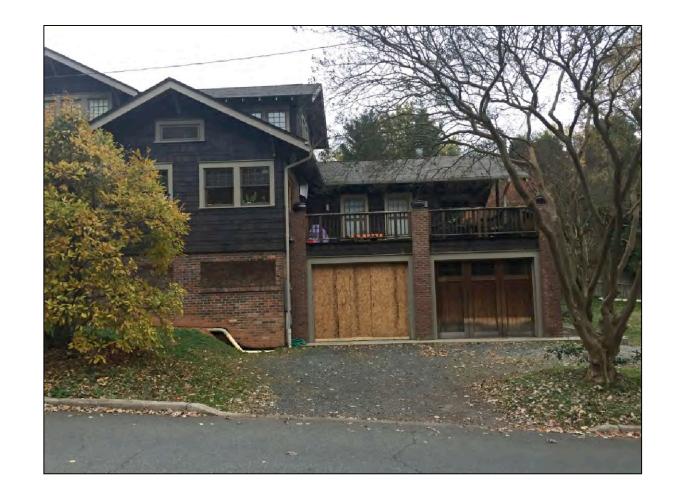

|  |



601 BERKELEY AVENUE CORNER LOT



2000 CHARLOTTE DRIVE CORNET LOT







2300 DILWORTH ROAD WEST CORNER LOT GARAGE AT SIDE STREET EDGE

601 BERKELEY AVENUE AT EUCLID



601 BERKELEY AVENUE GRADE RECESSED GARAGE

2000 CHARLOTTE DRIVE AT IDEAL WAY



2000 CHARLOTTE DRIVE-DOUBLE CAR GARAGE AT SIDE STREET EDGE



529 E.KINGSTON AVENUE BASEMENT DOUBLE CAR GARAGE





1607 DILWORTH ROAD W.RECESSED GRADE BASEMENT DOUBLE CAR GARAGE



2222 SARAH MARKS & DILWORTH ROAD WEST CORNER LOT GARAGE AT SIDE STREET EDGE

529 E.KINGSTON AVENUE RECESSED GARAGE WITH ADDITION & OPEN DECK ABOVE

## REFERENCE IMAGES

rchitecture, ALB Architecture 1200 E. Morehead St.

Suite 240 Charlotte, NC 28204 Phone: 704.503.9595

E-mail: brooks.alb@icloud.com lauerarch@aol.com



This drawing and the design shown is the property of ALB Architecture and is not to ALB Architecture and is not to be reproduced or copied in whole or in part. Its use on any other project is prohibited. This drawing is to be returned upon request.

28203 the: NC foAddition RESIDENCE Historic Dilworth Renovation & SPARLING 601 East Kingston

Charlotte,