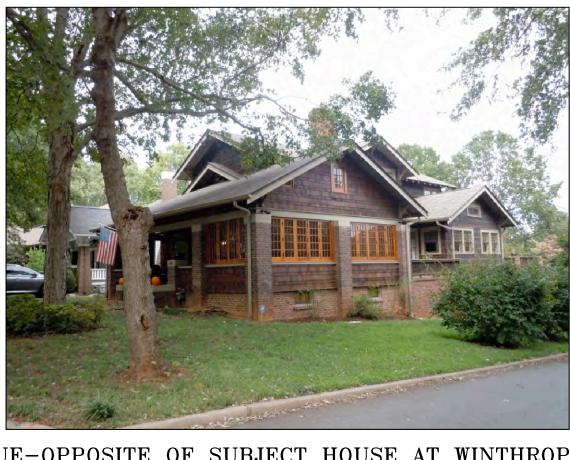

# SUBJECT HOUSE IMAGES

529 E.KINGSTON AVENUE-OPPOSITE OF SUBJECT HOUSE AT WINTHROP

601 E.KINGSTON AVENUE-SUBJECT HOUSE

611 E.KINGSTON AVENUE-SECOND TO SUBJECT HOUSE AT RIGHT 528 E.KINGSTON AVENUE-DIAGONAL OPPOSITE AT KINGSTON