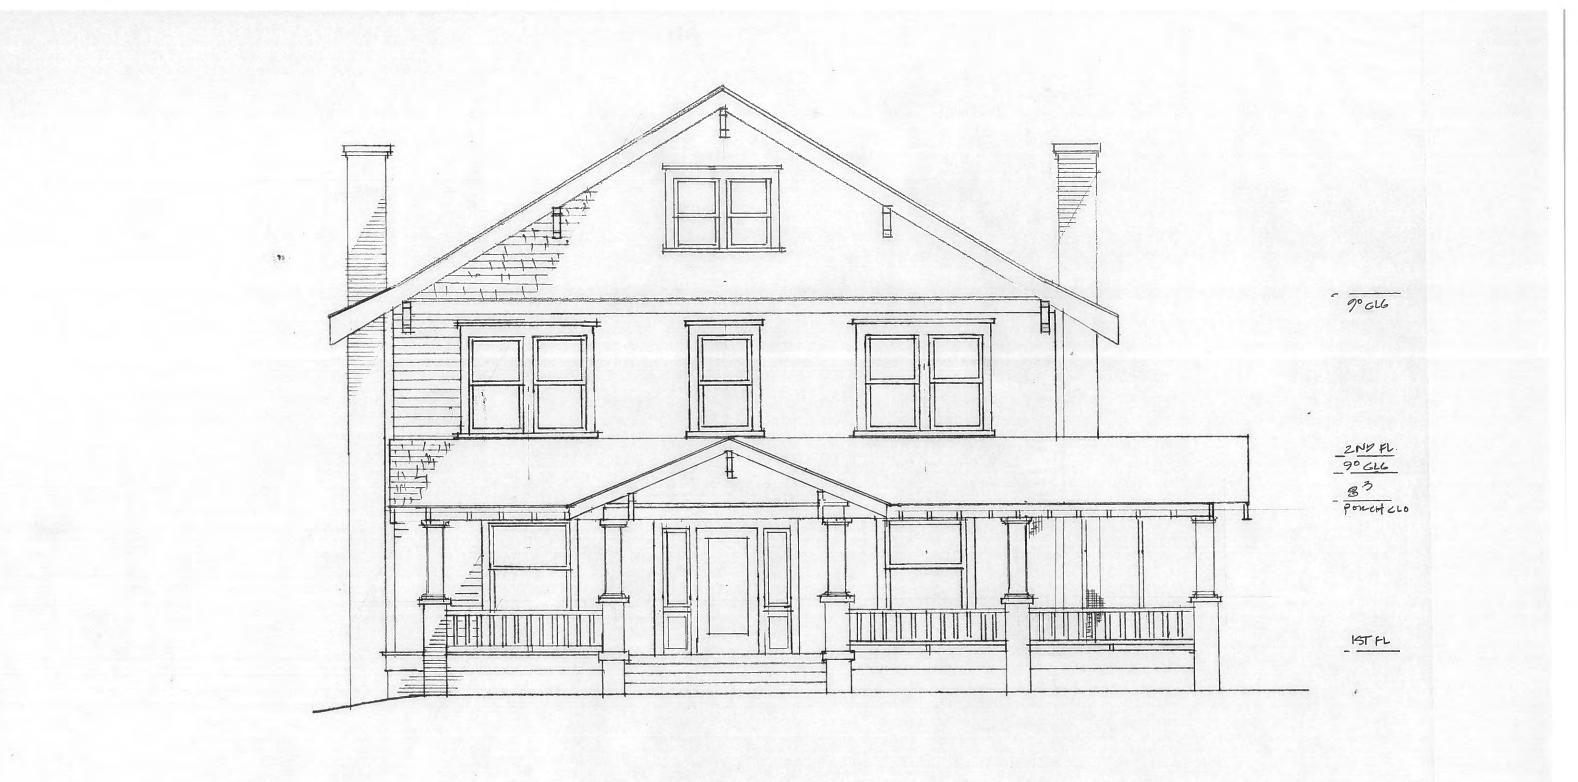

#### **Existing Conditions**

The existing structure is a two story Four Square home constructed in 1920. The property is located at the corner of East Kingston Avenue and Winthrop Avenue. It is listed as a contributing structure in the Dilworth National Register of Historic Places.

### Proposal

The proposal is a rear second floor addition that is approximately 7 feet lower than the roof of the main section of the house. Project details of the addition include a wood siding, wood brackets and wood Simulated True Divided Light (STDL) windows.

28203 the: NC foAddition RESIDENCE Historic Dilworth Renovation & SPARLING 601 East Kingston

Charlotte,

Avenue,

proj. no. - 13082 ISSUED - 18 NOV 2015 REVISIONS -

**REFERENCE IMAGES** 

OF: TWENTY TWO

FRONT ELEV. (KINGSTON) EXIST. & PROPOSED