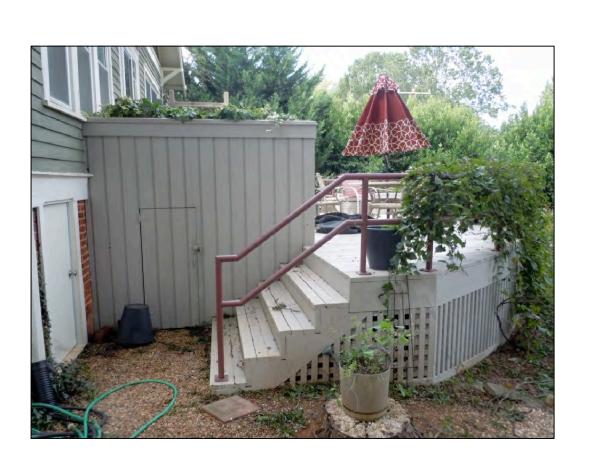

CURRENT REAR DECK TO BE REPLACED WITH GARAGE/ CARPORT WITH DECK ABOVE

VIEW FROM REAR ATTIC WINDOW TO CITY SKKYLINE