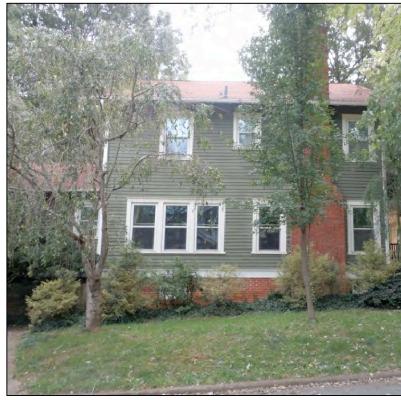

#### **Existing Conditions**

The existing structure is a two story Four Square home constructed in 1920. The property is located at the corner of East Kingston Avenue and Winthrop Avenue. It is listed as a contributing structure in the Dilworth National Register of Historic Places.

# SUBJECT HOUSE IMAGES

529 E.KINGSTON AVENUE-OPPOSITE OF SUBJECT HOUSE AT WINTHROP

601 E.KINGSTON AVENUE-SUBJECT HOUSE

611 E.KINGSTON AVENUE-SECOND TO SUBJECT HOUSE AT RIGHT 528 E.KINGSTON AVENUE-DIAGONAL OPPOSITE AT KINGSTON