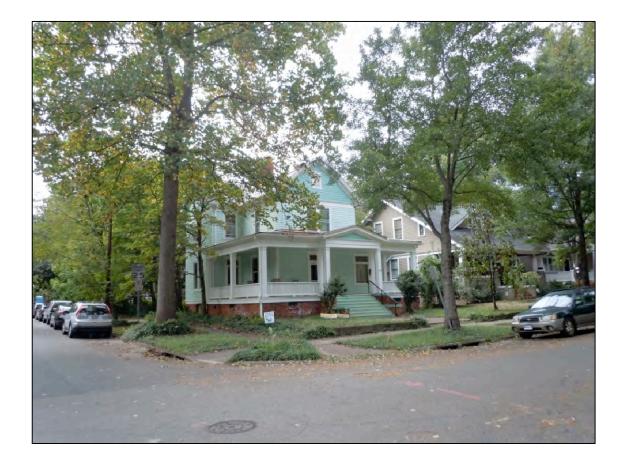

#### **Existing Conditions**

The existing structure is a two story Four Square home constructed in 1920. The property is located at the corner of East Kingston Avenue and Winthrop Avenue. It is listed as a contributing structure in the Dilworth National Register of Historic Places.

# SUBJECT HOUSE IMAGES

529 E.KINGSTON AVENUE-OPPOSITE OF SUBJECT HOUSE AT WINTHROP

601 E.KINGSTON AVENUE-SUBJECT HOUSE

611 E.KINGSTON AVENUE-SECOND TO SUBJECT HOUSE AT RIGHT 528 E.KINGSTON AVENUE-DIAGONAL OPPOSITE AT KINGSTON