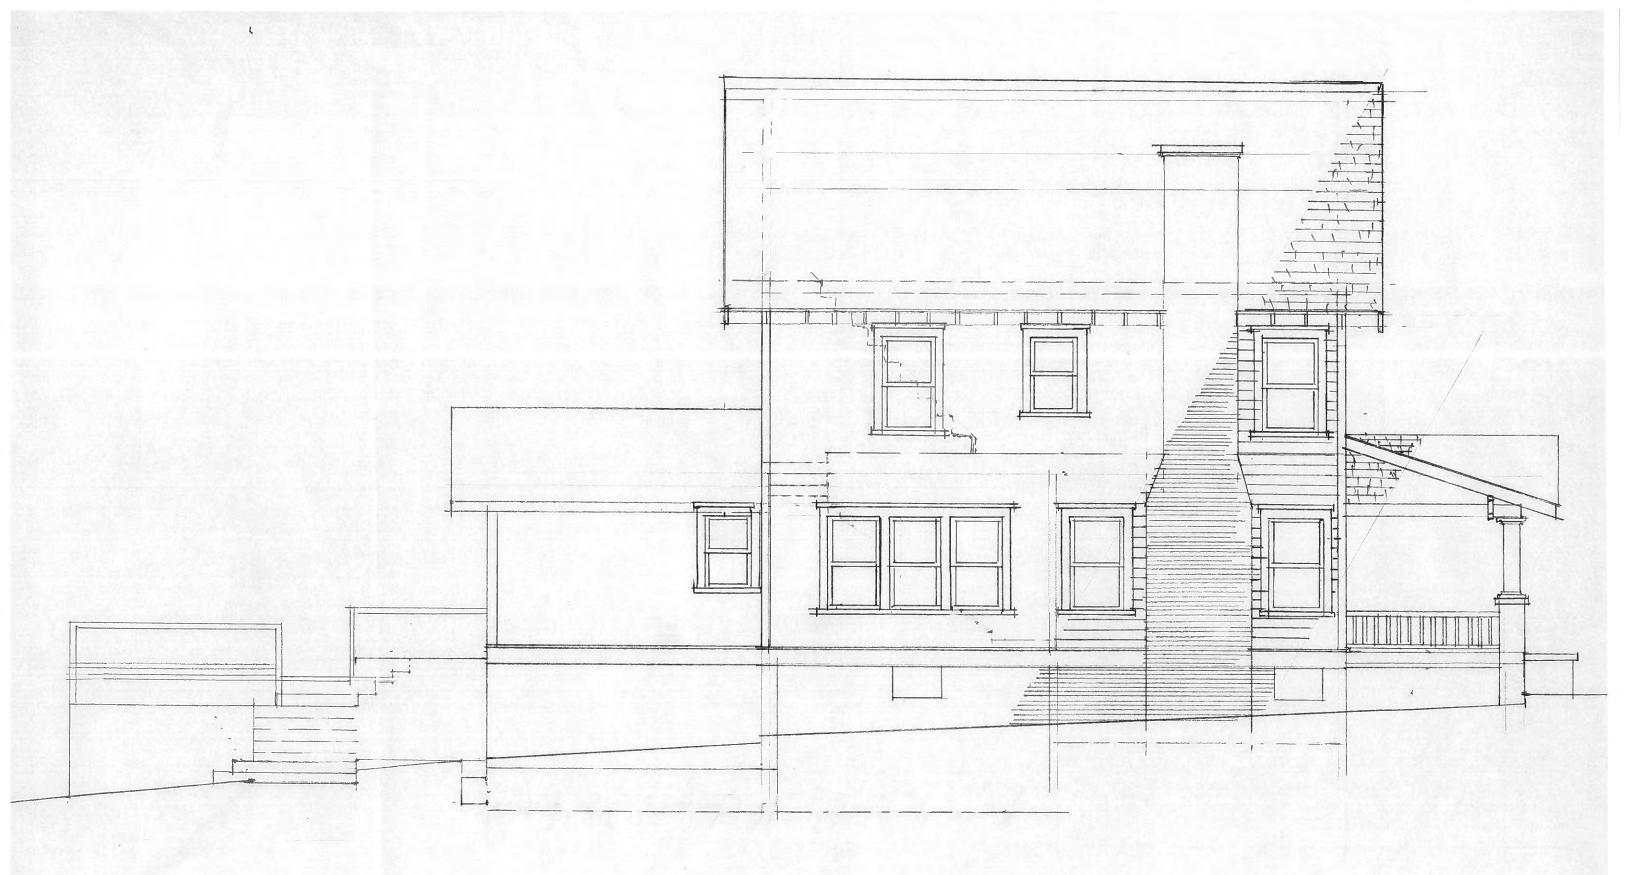

| EXISTING ( | WINTHROP | ELEV. | and a second second second second |
|------------|----------|-------|-----------------------------------|
| 7/16" 21   |          |       |                                   |