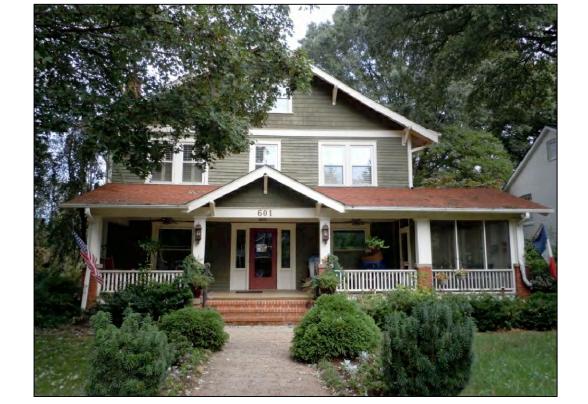

#### **Existing Conditions**

The existing structure is a two story Four Square home constructed in 1920. The property is located at the corner of East Kingston Avenue and Winthrop Avenue. It is listed as a contributing structure in the Dilworth National Register of Historic Places.

### Proposal

The proposal is a rear second floor addition that is approximately 7 feet lower than the roof of the main section of the house. Project details of the addition include a wood siding, wood brackets and wood Simulated True Divided Light (STDL) windows.

# SUBJECT HOUSE IMAGES

529 E.KINGSTON AVENUE-OPPOSITE OF SUBJECT HOUSE AT WINTHROP

601 E.KINGSTON AVENUE-SUBJECT HOUSE

611 E.KINGSTON AVENUE-SECOND TO SUBJECT HOUSE AT RIGHT 528 E.KINGSTON AVENUE-DIAGONAL OPPOSITE AT KINGSTON