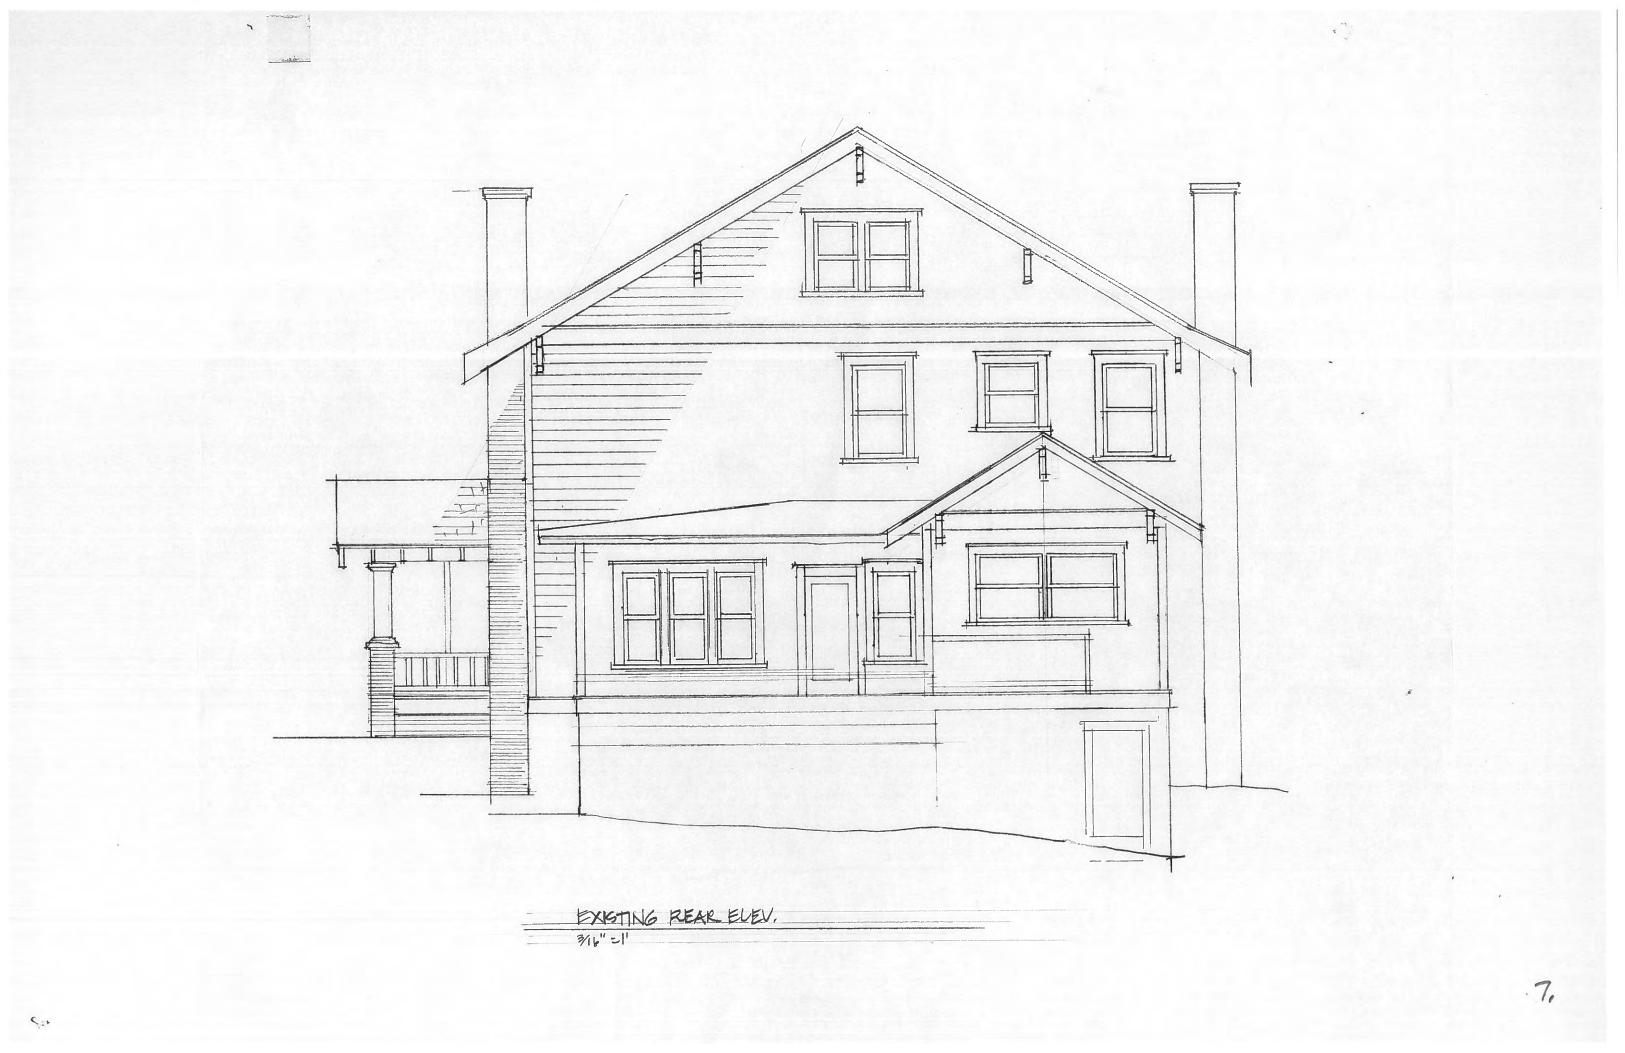

#### **Existing Conditions**

The existing structure is a two story Four Square home constructed in 1920. The property is located at the corner of East Kingston Avenue and Winthrop Avenue. It is listed as a contributing structure in the Dilworth National Register of Historic Places.

### Proposal

The proposal is a rear second floor addition that is approximately 7 feet lower than the roof of the main section of the house. Project details of the addition include a wood siding, wood brackets and wood Simulated True Divided Light (STDL) windows.