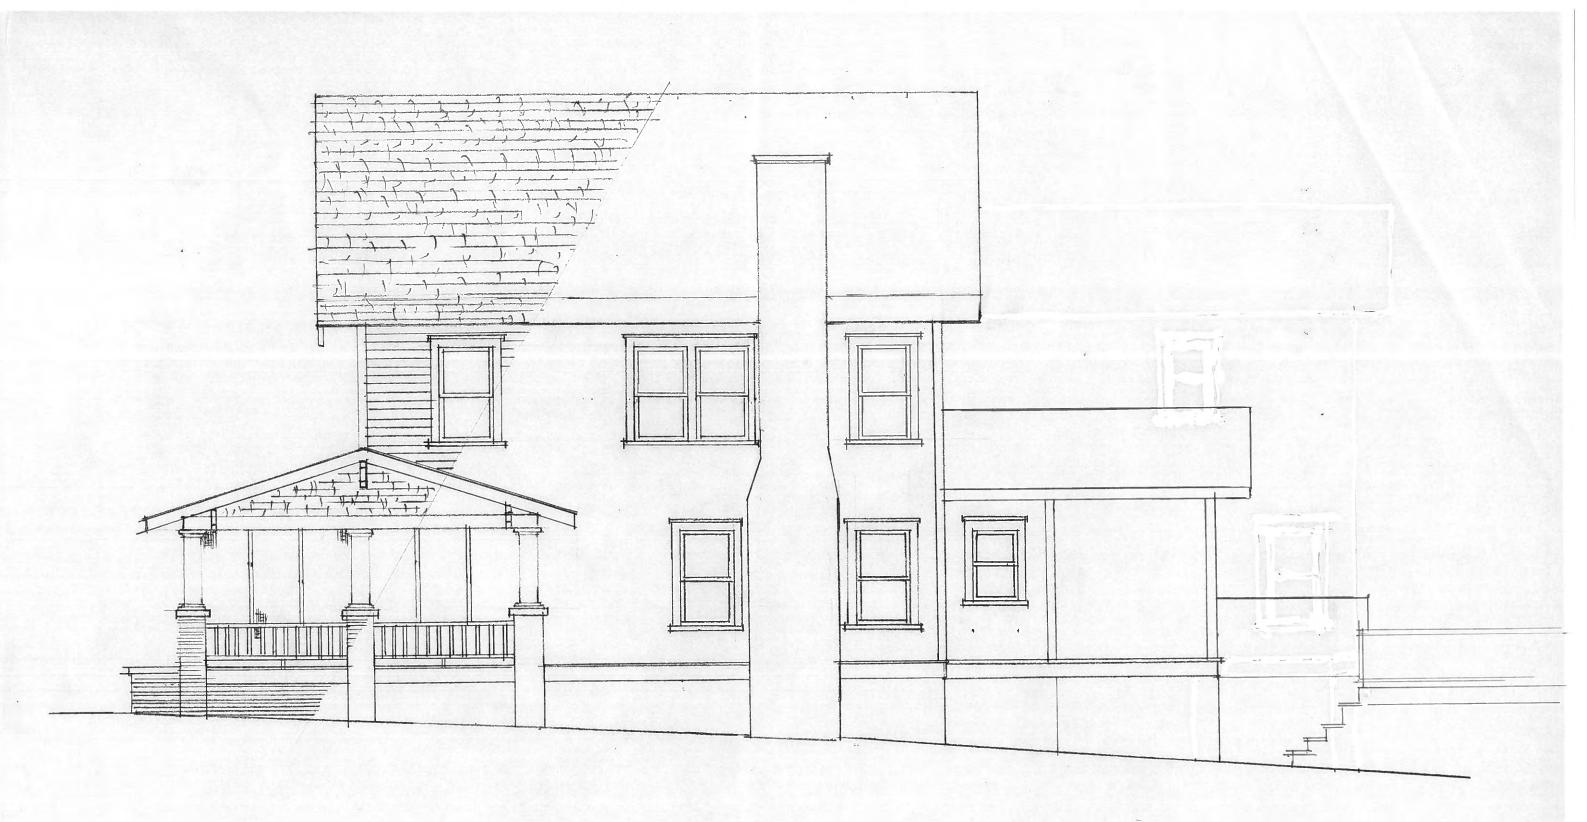

### Proposal

The proposal is a rear second floor addition that is approximately 7 feet lower than the roof of the main section of the house. Project details of the addition include a wood siding, wood brackets and wood Simulated True Divided Light (STDL) windows.

**RIGHT FRONT ELEVATION OF PORCH** 

**RIGHT REAR ELEVATION OF MAIN HOUSE** 

**REAR ELEVATION WHERE SECOND FL** ADDITION IS TO BE ADDED

LEFT REAR ELEVATION WHERE A SECOND FLOOR ADDITION IS TO BE ADDED

LEFT ELEVATION AT WINTHROP

RIGHT REAR CORNER VIEW

RIGHT REAR SINGLE STOREY INFILLED PORCH WHERE A SECOND FL ADDITION IS TO BE ADDED

FAR REAR ELEVATION VIEW

VIEW LOOKING INTO REAR YARDWITH LATTA **RECREATIONAL CENTER BEYOND** 

FRONT ELEVATION AT KINGSTON