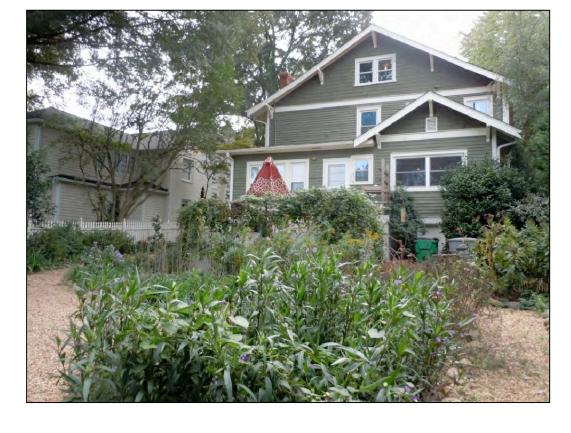

#### **Existing Conditions**

The existing structure is a two story Four Square home constructed in 1920. The property is located at the corner of East Kingston Avenue and Winthrop Avenue. It is listed as a contributing structure in the Dilworth National Register of Historic Places.

### Proposal

The proposal is a rear second floor addition that is approximately 7 feet lower than the roof of the main section of the house. Project details of the addition include a wood siding, wood brackets and wood Simulated True Divided Light (STDL) windows.

# SUBJECT HOUSE IMAGES

529 E.KINGSTON AVENUE-OPPOSITE OF SUBJECT HOUSE AT WINTHROP

601 E.KINGSTON AVENUE-SUBJECT HOUSE

611 E.KINGSTON AVENUE-SECOND TO SUBJECT HOUSE AT RIGHT 528 E.KINGSTON AVENUE-DIAGONAL OPPOSITE AT KINGSTON