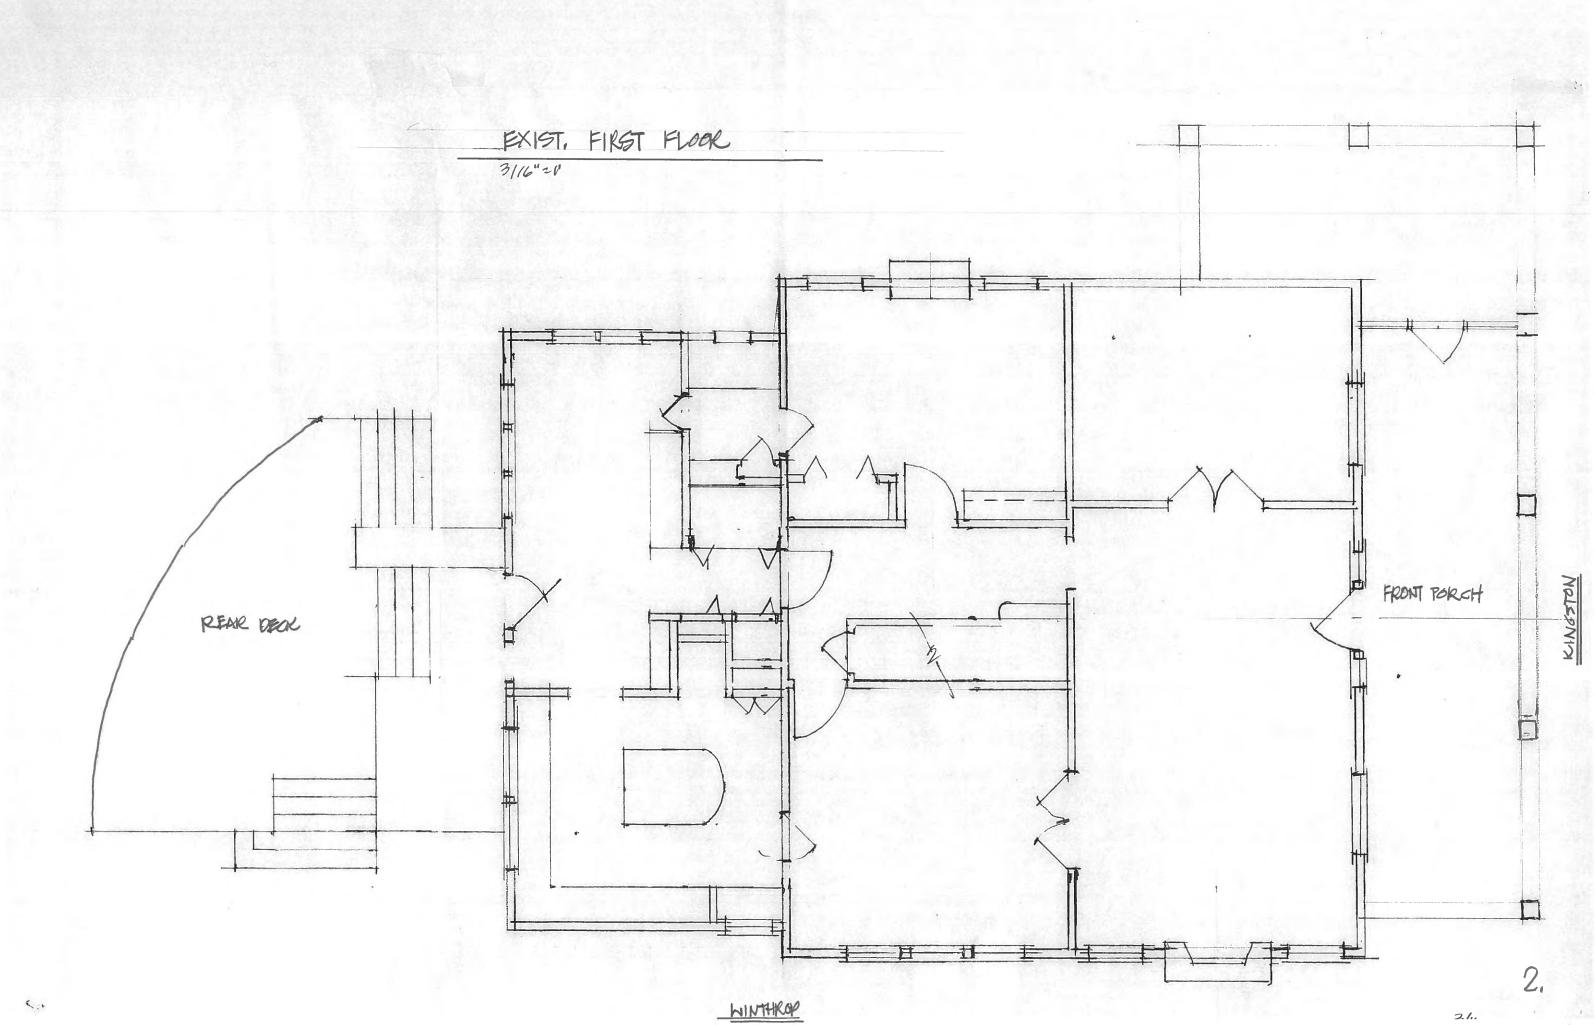

#### **Existing Conditions**

The existing structure is a two story Four Square home constructed in 1920. The property is located at the corner of East Kingston Avenue and Winthrop Avenue. It is listed as a contributing structure in the Dilworth National Register of Historic Places.

### Proposal

The proposal is a rear second floor addition that is approximately 7 feet lower than the roof of the main section of the house. Project details of the addition include a wood siding, wood brackets and wood Simulated True Divided Light (STDL) windows.