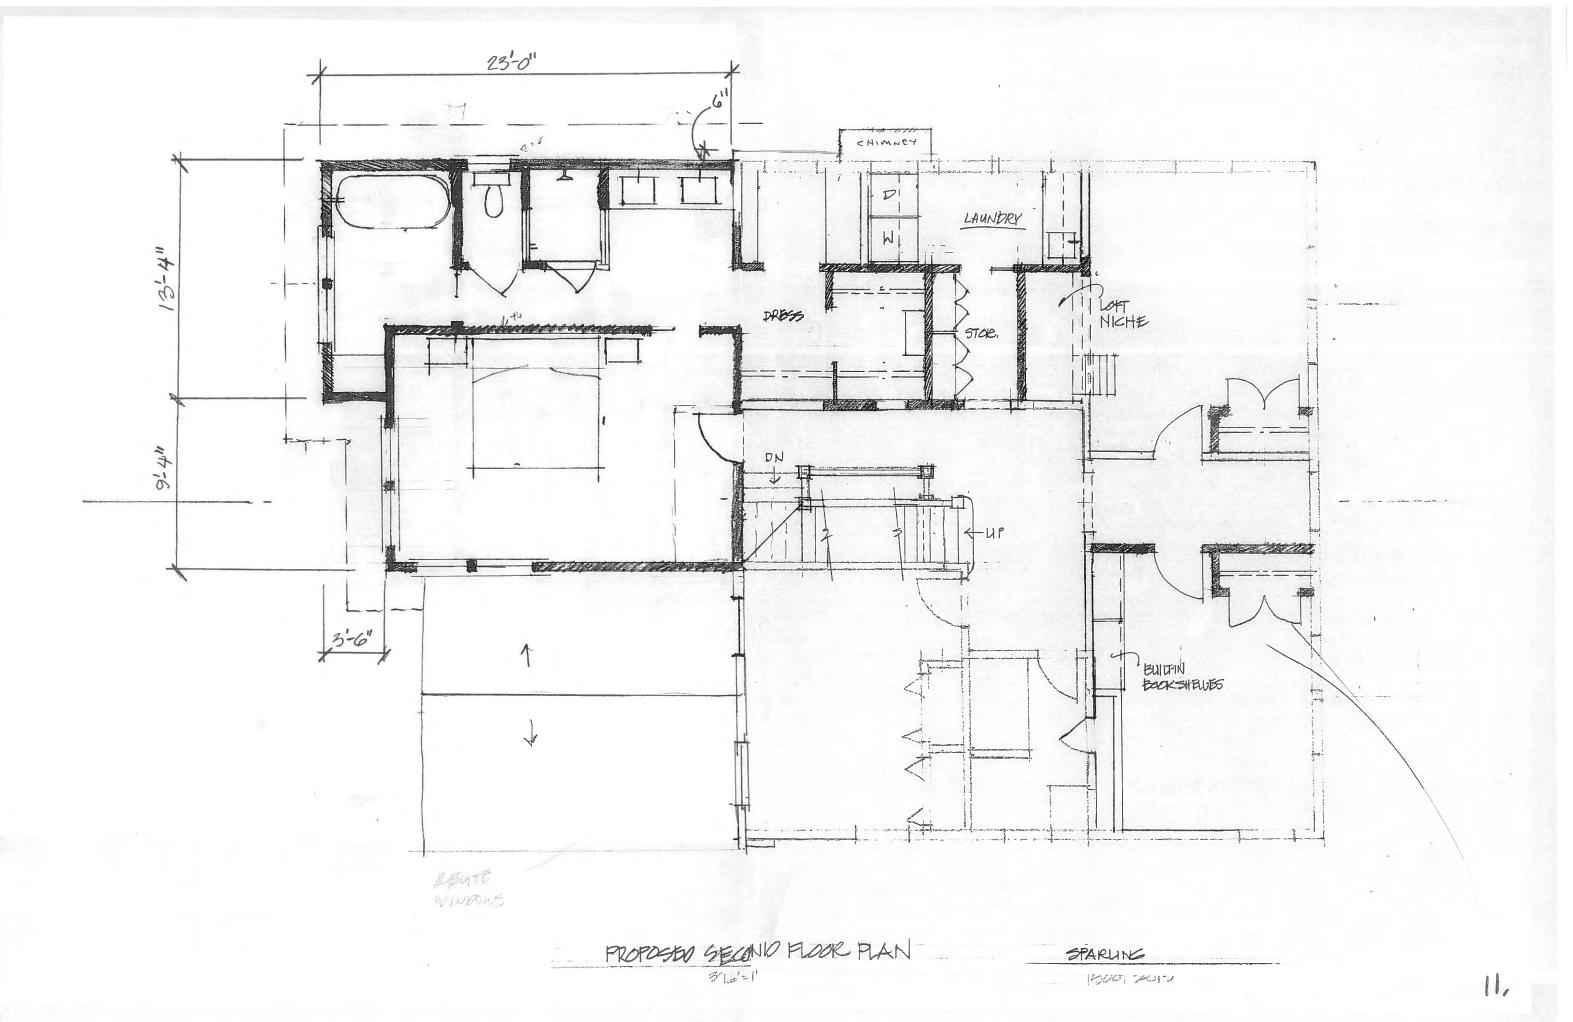

### Proposal

The proposal is a rear second floor addition that is approximately 7 feet lower than the roof of the main section of the house. Project details of the addition include a wood siding, wood brackets and wood Simulated True Divided Light (STDL) windows.

### Policy & Design Guidelines – Additions, page 36

Additions to existing structures in Local Historic Districts have a responsibility to complement the original structure. Additions should reflect the design, scale and architectural style of the original structure. The following guidelines are intended to encourage addition designs that are compatible with the existing structure, while not fully mimicking the original design.