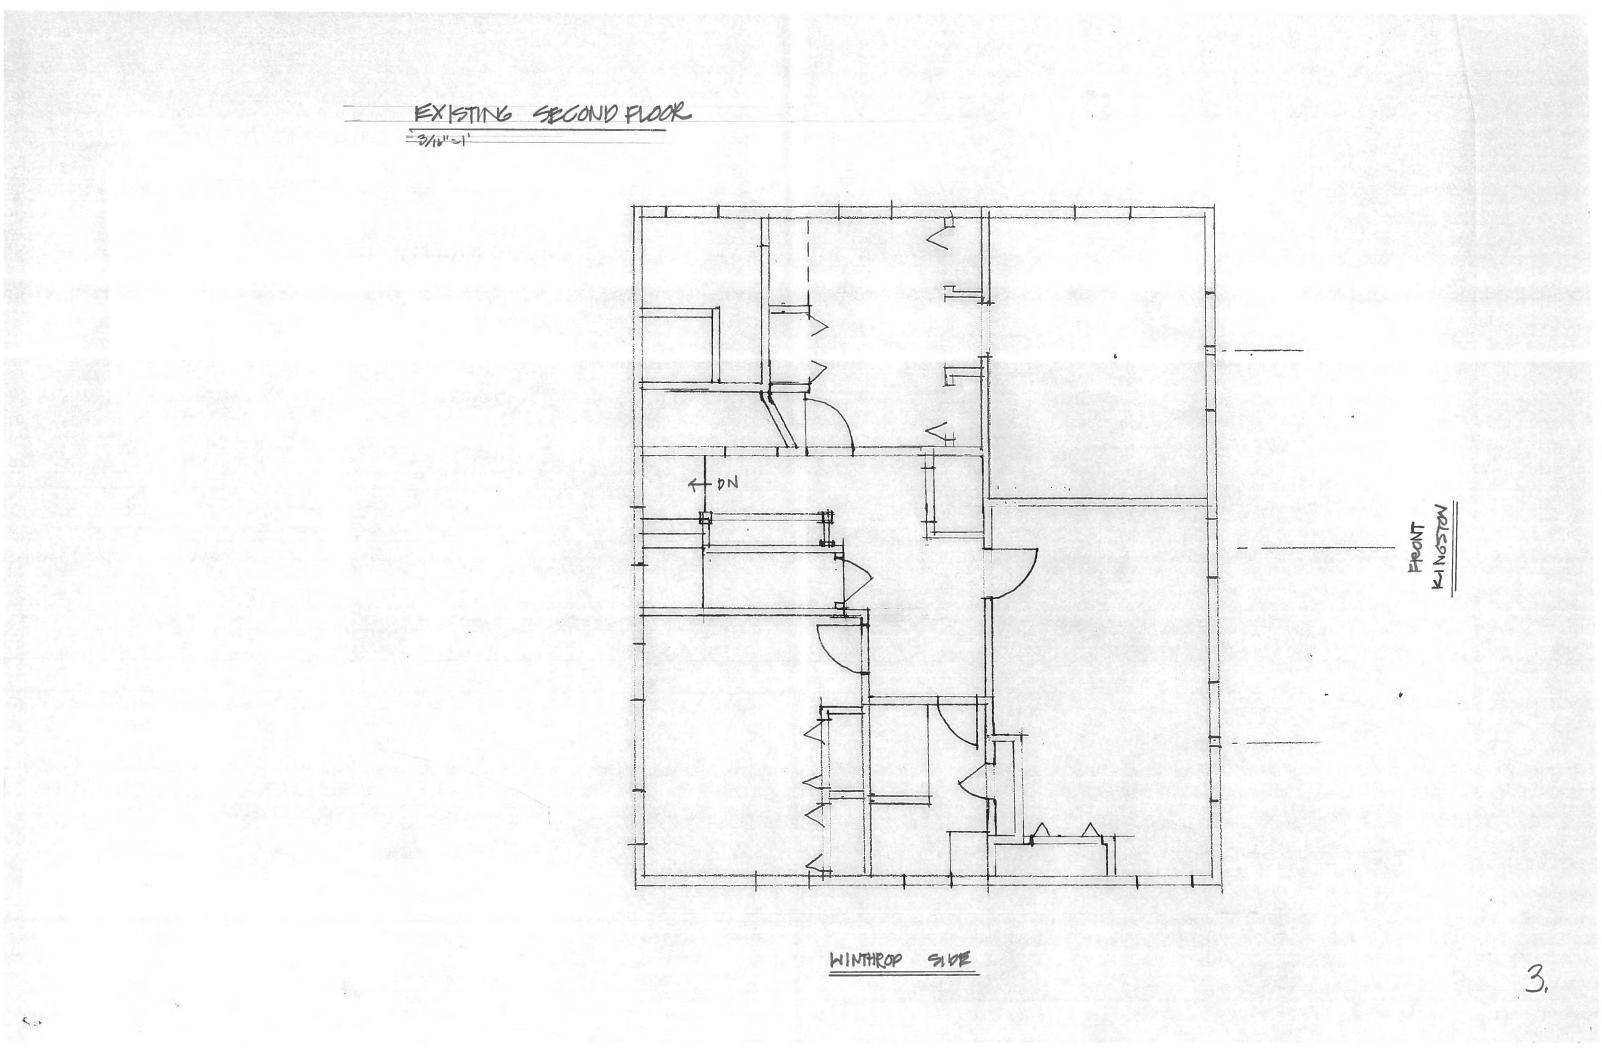

#### **Existing Conditions**

The existing structure is a two story Four Square home constructed in 1920. The property is located at the corner of East Kingston Avenue and Winthrop Avenue. It is listed as a contributing structure in the Dilworth National Register of Historic Places.