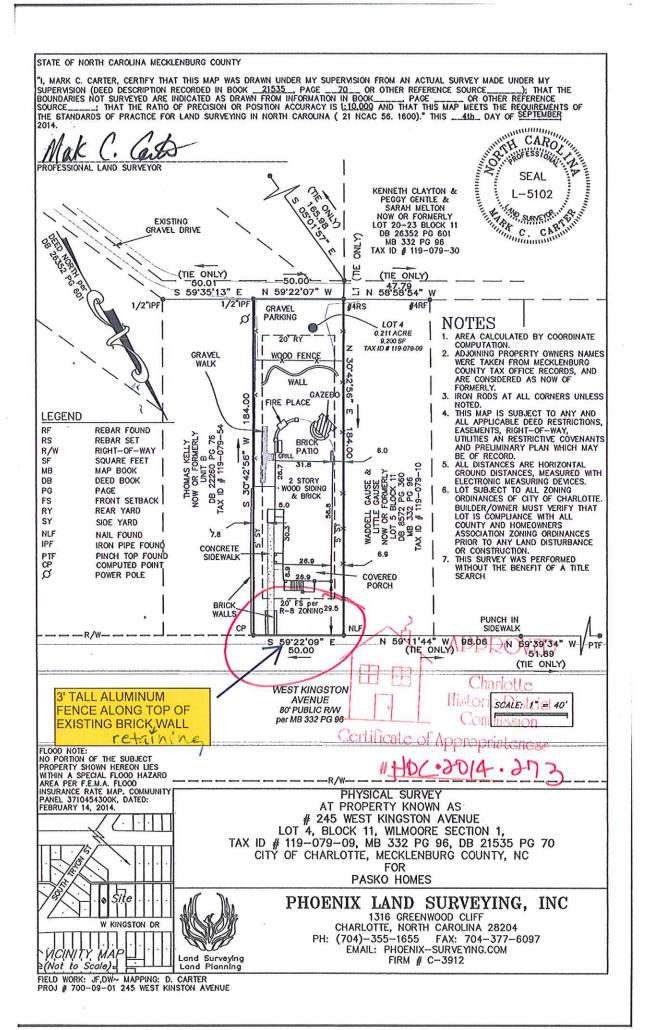

### **Details of Proposed Request**

**Existing Conditions** 

The existing site is located above sidewalk level, approximately 5 to 6 feet with a brick retaining wall.

#### **Proposal**

The proposal is the installation of a six foot tall metal fence in the front yard which requires an exception. The guidelines allow fences up to three feet. The fence would be attached to the retaining wall.

### Revised Proposal-April 8, 2015

The revised proposal is a five foot tall metal fence located along the side of the front yard. The applicant has agreed to construct a three foot tall metal fence along the front retaining wall.

OWNER(S): Michael Flaum

**DETAILS OF APPROVED PROJECT:** Fence Portion. Picket style, black, aluminum fence will be placed atop existing retaining wall along the front of the property. Height of fence will not exceed three feet.