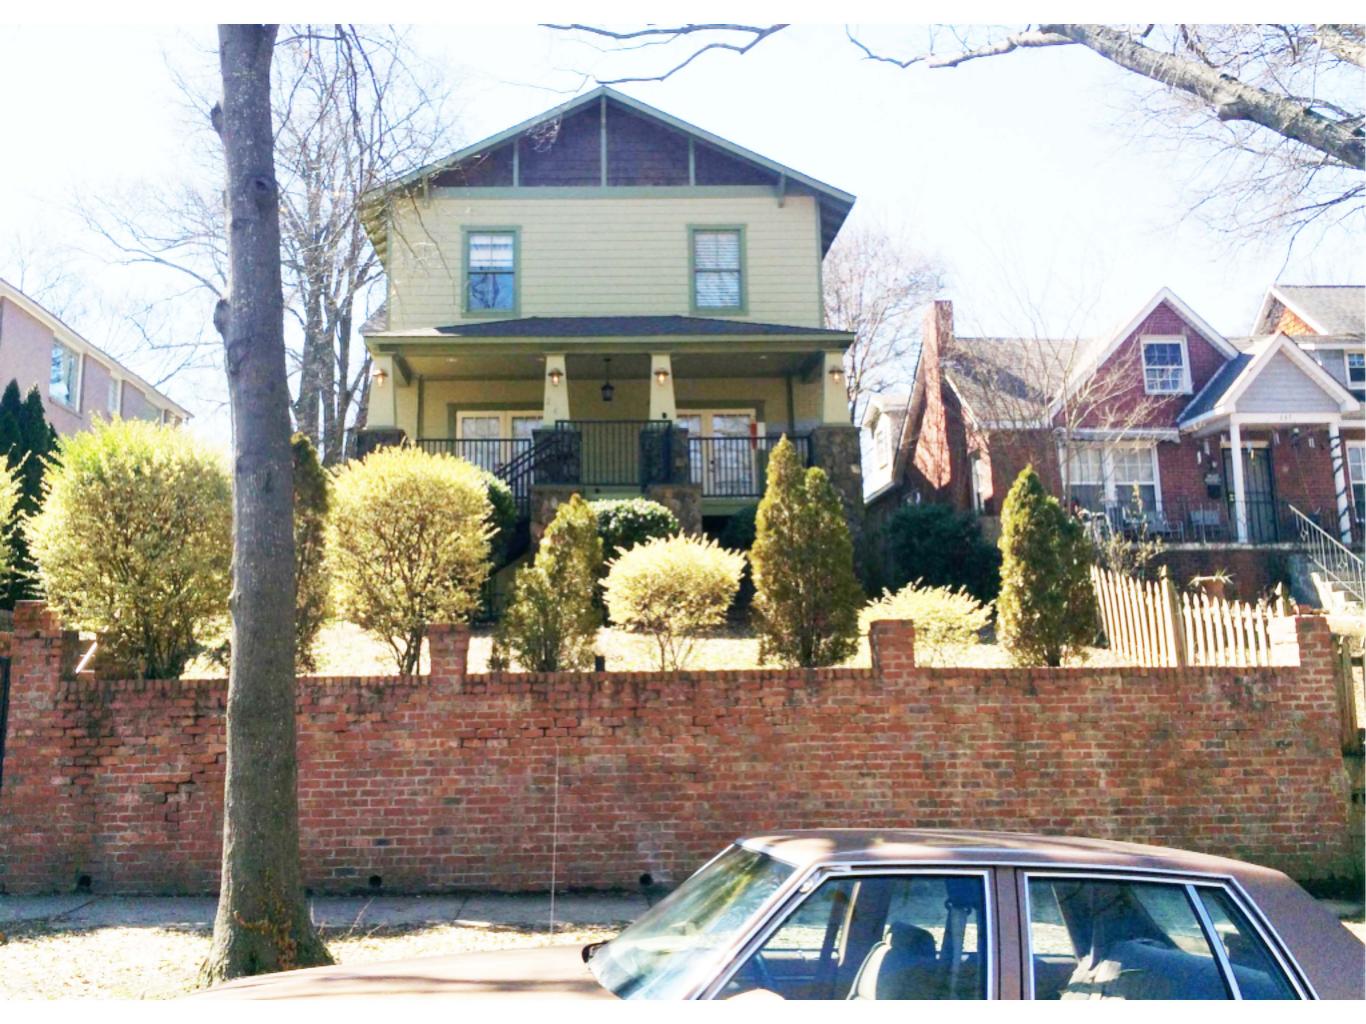

### **Details of Proposed Request**

**Existing Conditions** 

The existing site is located above sidewalk level, approximately 5 to 6 feet with a brick retaining wall.

#### **Proposal**

The proposal is the installation of a six foot tall metal fence in the front yard which requires an exception. The guidelines allow fences up to three feet. The fence would be attached to the retaining wall.

### Revised Proposal-April 8, 2015

The revised proposal is a five foot tall metal fence located along the side of the front yard. The applicant has agreed to construct a three foot tall metal fence along the front retaining wall.