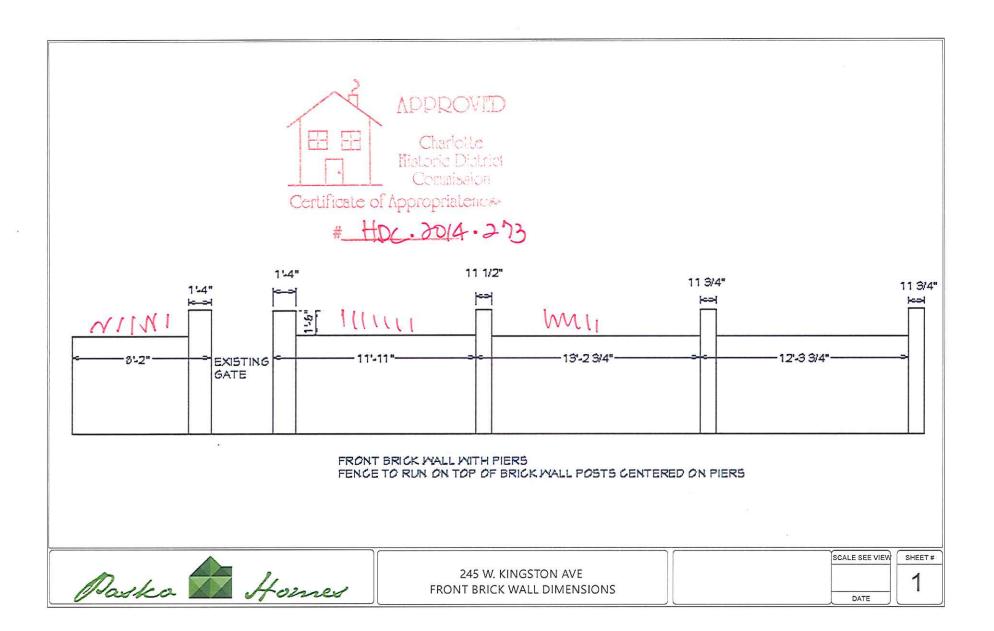

### Revised Proposal-April 8, 2015

The revised proposal is a five foot tall metal fence located along the side of the front yard. The applicant has agreed to construct a three foot tall metal fence along the front retaining wall.

OWNER(S): Michael Flaum

**DETAILS OF APPROVED PROJECT:** Fence Portion. Picket style, black, aluminum fence will be placed atop existing retaining wall along the front of the property. Height of fence will not exceed three feet.