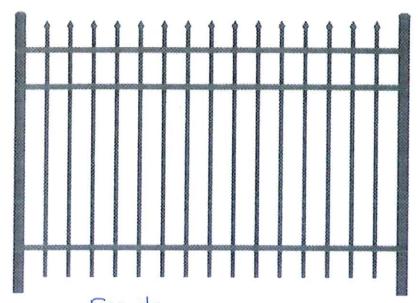

OWNER(S): Michael Flaum

**DETAILS OF APPROVED PROJECT:** Fence Portion. Picket style, black, aluminum fence will be placed atop existing retaining wall along the front of the property. Height of fence will not exceed three feet.

deadline.

Chairman, Tom Egan

Staff, Wanda Birmingham

Location: Rear Yard otop retains wall
Black Powder Coated Aluminum Fencing
Fence Panels 3' Tall x 6' Long
All Posts in Concrete
Space between Pickets 3.75"