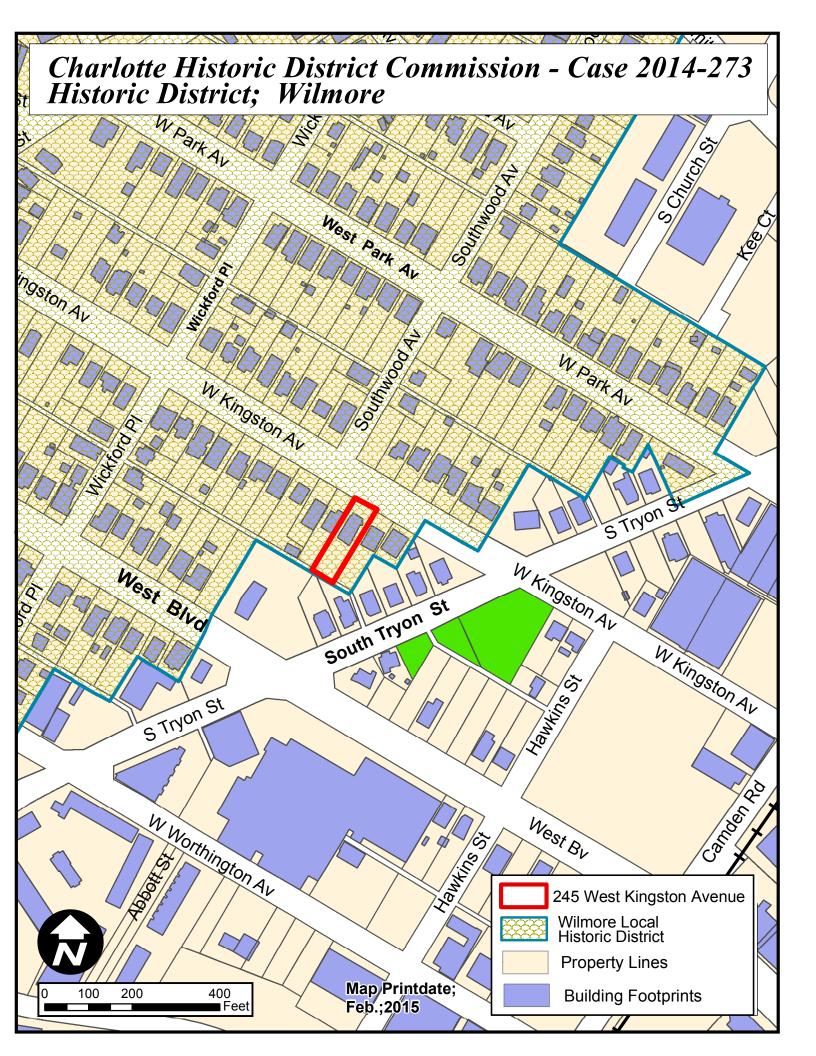

### Charlotte Historic District Commission Staff Review HDC 2014-273

Application for a Certificate of Appropriateness Date: April 8, 2015

LOCAL HISTORIC DISTRICT: Wilmore

**PROPERTY ADDRESS:** 245 West Kingston Avenue

**SUMMARY OF REQUEST:** Fence

APPLICANT: Michael Flaum