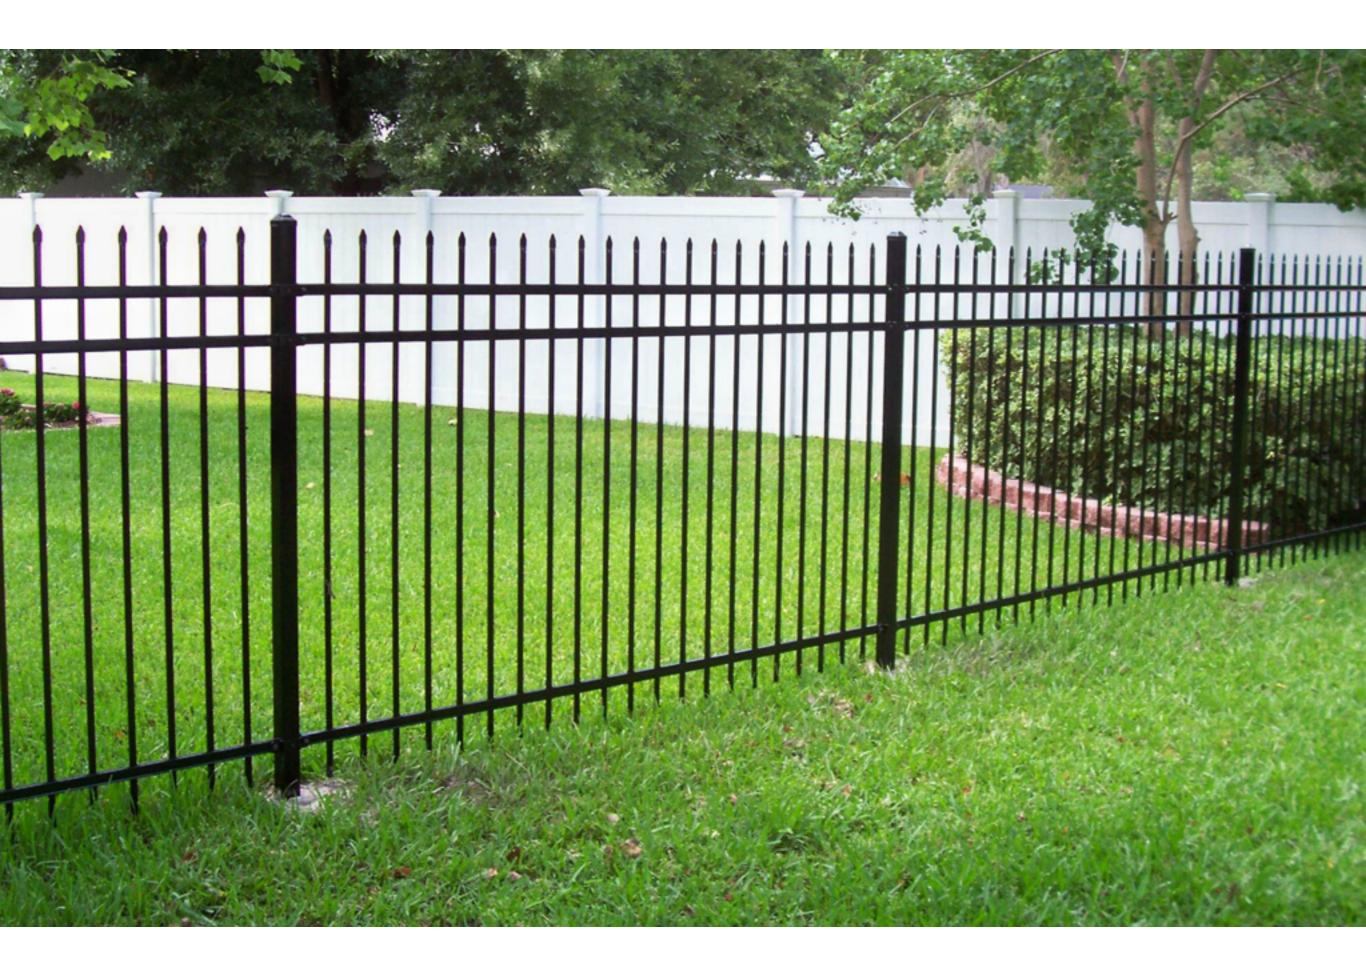

OWNER(S): Michael Flaum

**DETAILS OF APPROVED PROJECT:** Fence Portion. Picket style, black, aluminum fence will be placed atop existing retaining wall along the front of the property. Height of fence will not exceed three feet.

deadline.

Chairman, Tom Egan

Staff, Wanda Birmingham

Location: Rear Yard otop retains wall
Black Powder Coated Aluminum Fencing
Fence Panels 3' Tall x 6' Long
All Posts in Concrete
Space between Pickets 3.75"