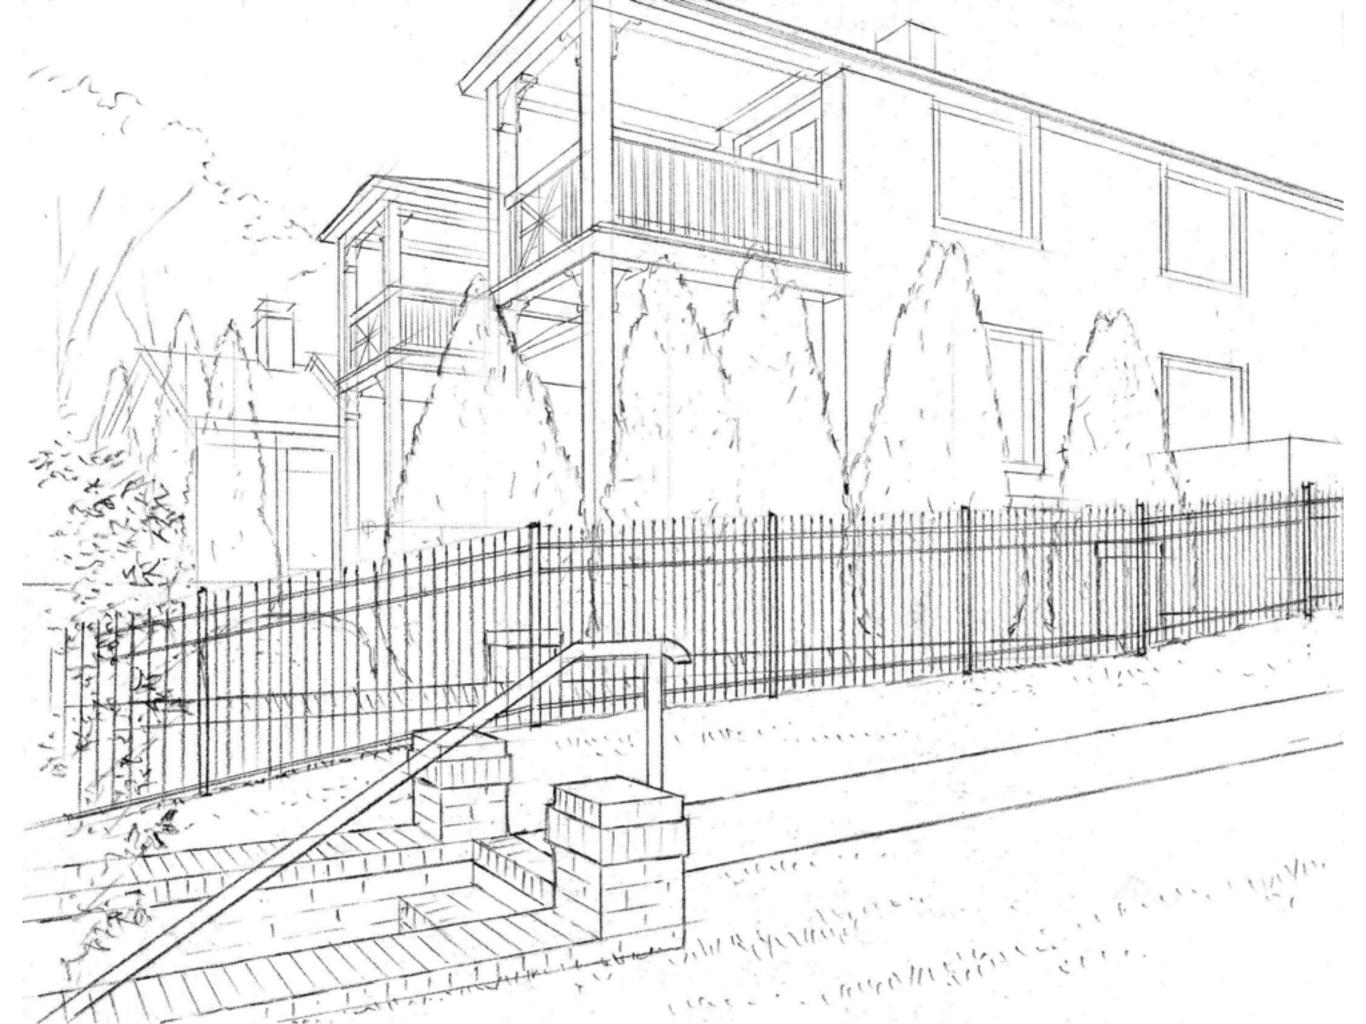

### **Details of Proposed Request**

**Existing Conditions** 

The existing site is located above sidewalk level, approximately 5 to 6 feet with a brick retaining wall.

#### **Proposal**

The proposal is the installation of a six foot tall metal fence in the front yard which requires an exception. The guidelines allow fences up to three feet. The fence would be attached to the retaining wall.

### Revised Proposal-April 8, 2015

The revised proposal is a five foot tall metal fence located along the side of the front yard. The applicant has agreed to construct a three foot tall metal fence along the front retaining wall.