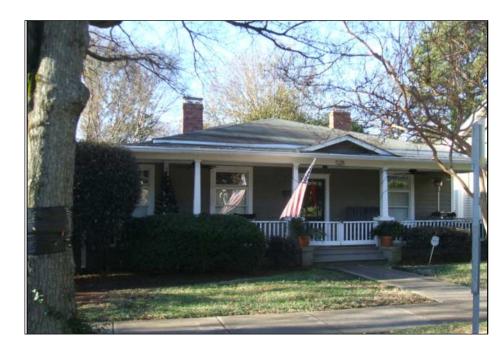

HOUSE TO LEFT FACING SIDE OF SUBJECT HOUSE

SUBJECT HOUSE LEFT SIDE

SUBJECT HOUSE BATH W/12 FT. HT.CLG.

SUBJECT HOUSE LEFT REAR CORNER

# SUBJECT HOUSE RIGHT REAR CORNER

SUBJECT HOUSE FACING WINTHROP

FAR RIGHT CORNER OF THE SUBJECT PROPERTY

528 E.WORTHINGTON SIDE FACING WINTHROP OPPOSITE SUBJECT HOUSE SIDE

SUBJECT HOUSE LEFT FRONT CORNER

SUBJECT HOUSE REAR

SUBJECT HOUSE FRONT FACING E.WORTHINGTON

HOUSE DIRECTLY BEHIND SUBJECT FACING WINTHROP

528 E.WORTHINGTON HOUSE OPPOSITE WINTHROP OF SUBJECT HOUSE

SUBJECT HOUSE RIGHT FRONT CORNER

SUBJECT HOUSE LEFT REAR CORNER

WINTHROP EAST SIDE

524 E.WORTHINGTON

SUBJECT HOUSE RIGHT FACING WINTHROP AVENUE

SUBJECT HOUSE FRONT PORCH

WINTHROP WEST SIDE

Architecture, P ALB Architecture 9200 Bob Beatty Road Charlotte, NC 28269 Phone: 704.494.4400 Fax: 704.494.4030 E-mail: albarchitecture@aol.com lauerarch@aol.com 29 AUG 2014 This drawing and the design shown is the property of ALB Architecture and is not to be reproduced or copied in whole or in part. Its use on any other project is prohibited. This drawing is to be returned upon request. 28203 for the: N N Addition & Renovation In Historic Dilworth Charlotte, RESIDENCE venue, **NNN** Worthington ΗĹ 600 E. proj. no. - 13068 **ISSUED -** 29 AUG 2014 **REVISIONS** -SITE CONTEXT