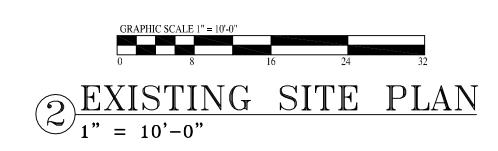

## **Existing Conditions**

The subject property is a 1.5 story Bungalow that is listed as a contributing structure, ca. 1915. The house has a low hip roof with hip roofed dormers and engaged porch. The site is a corner lot that slopes gently from front to rear. The surrounding residential context is a mix of 1, 1.5 and 2 story houses.