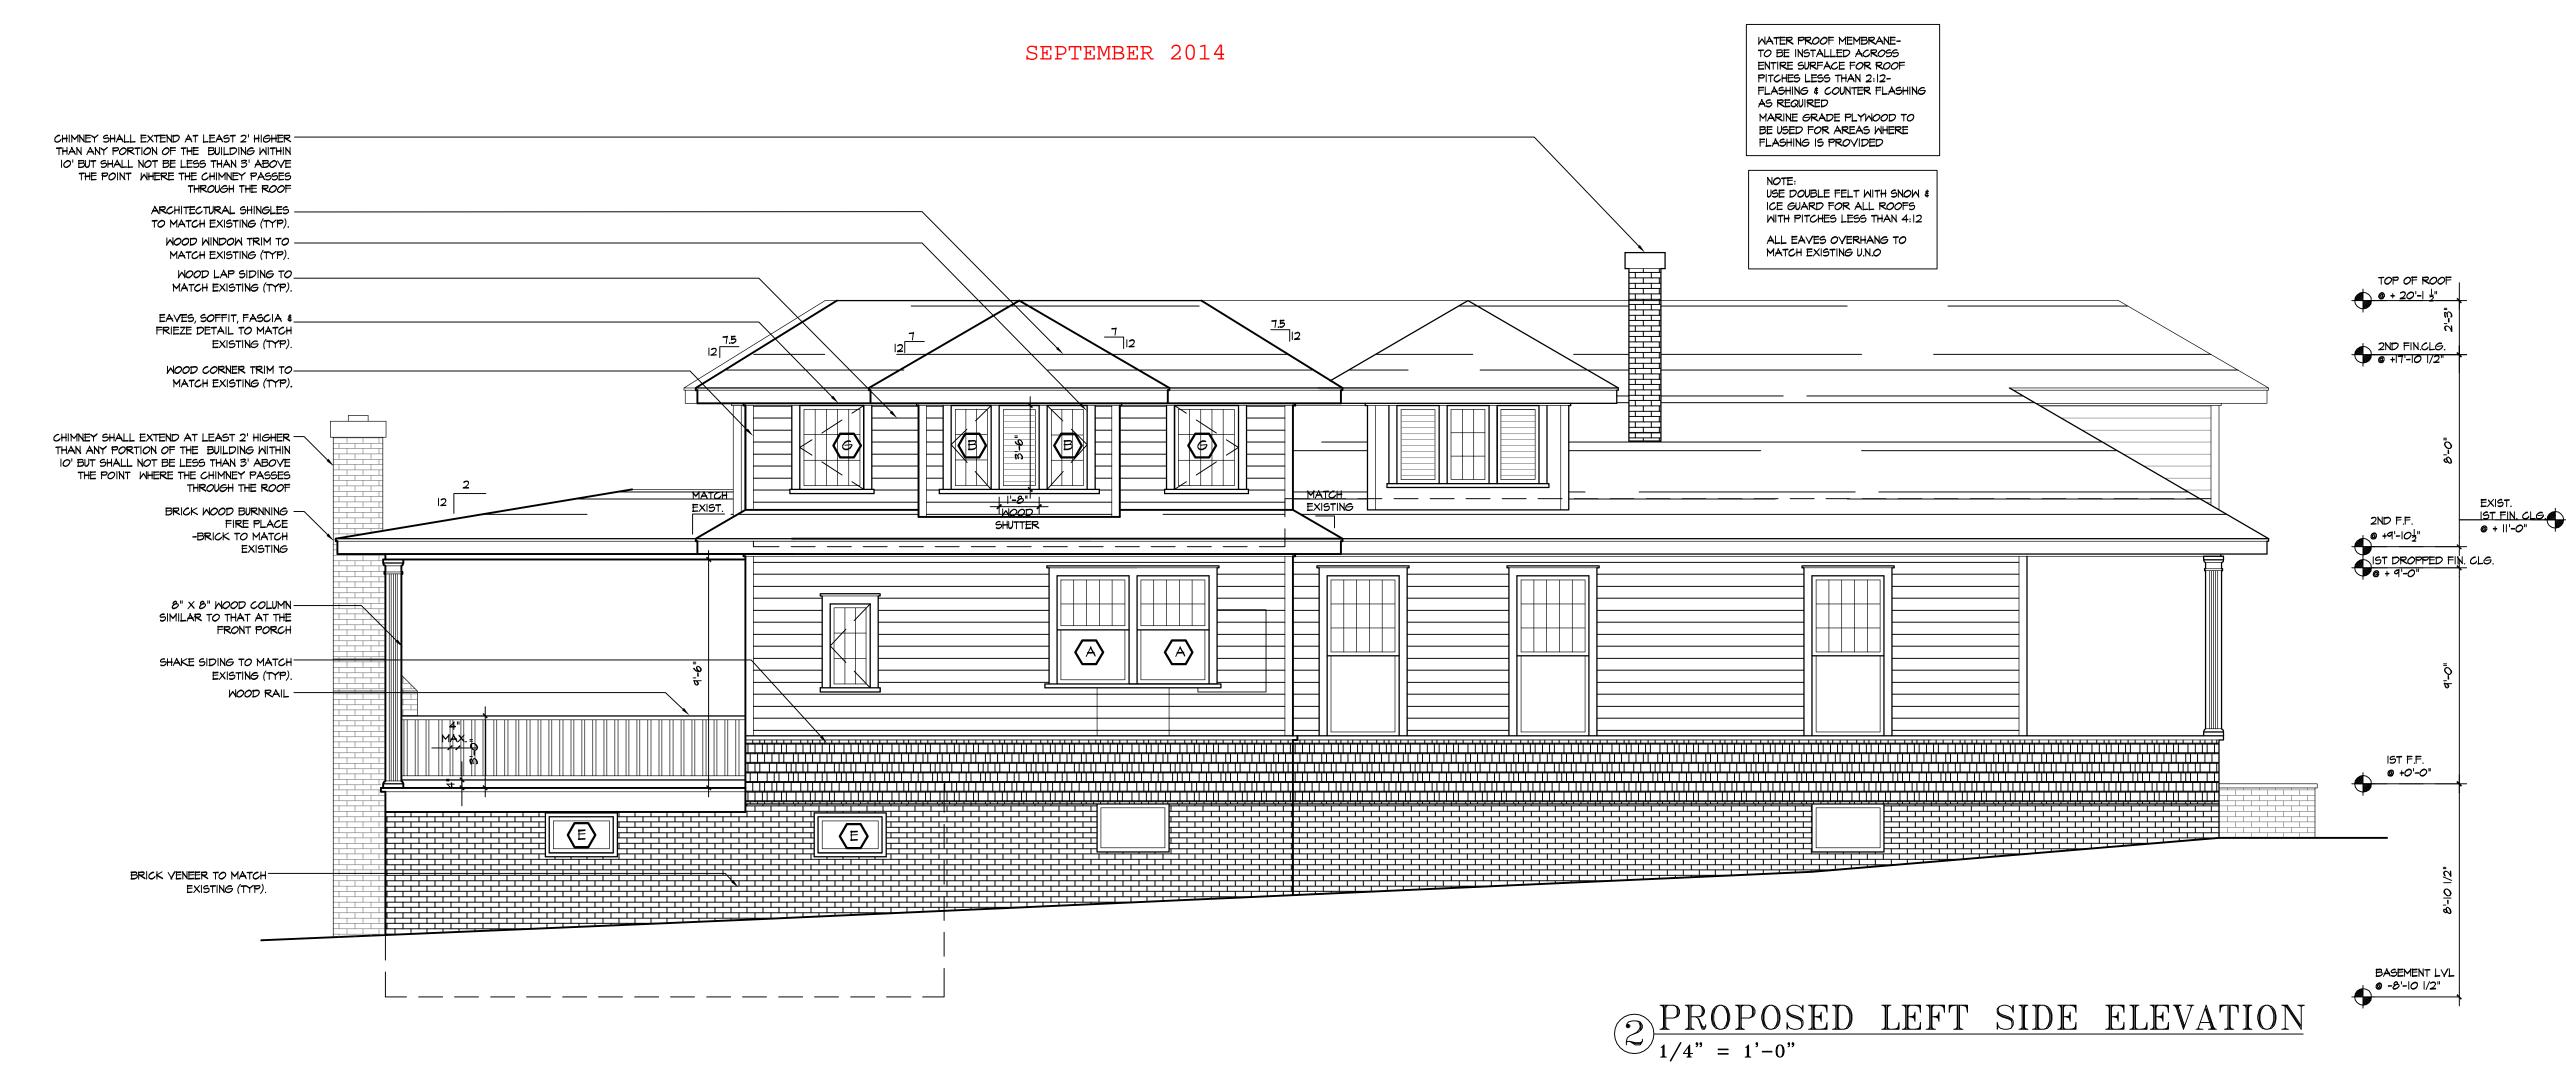

## Proposal September 10, 2014

Plans have changed in response to an unfavorable engineering report on the house. Revised plans continue to show a new rear porch with a fireplace past a two story rear addition. Hipped dormers still show but on the left side are more stand alone than bridged as before. Rear stairway is now simplified and integrated. Windows have been added to basement walls.

NOTE: ALL WINDOWS WITH 9 S.F. OF GLASS OR MORE \$ LESS THAN 18" A.F.F. MUST BE TEMPERED PER CODE (TYP.)

NOTE: MATCH EXISTING WINDOW & DOOR MFG. INSTALL WITH DRIP CAP AND FLASHING . SEE ELEVATIONS FOR MUNTIN PATTERN. VERIFY ANY REQUIREMENTS FOR EGRESS OR TEMPERED GLASS. \* M.E. = MATCH EXISTING

NOTE: MATCH TRIM DETAILS W/ WOOD DRIP CAP (W/ FLASHING)  $\boldsymbol{\xi}$ BACK BAND TRIM @ WINDOWS. NOTE: PRIOR TO ORDERING WINDOWS, SUBMIT SHOP DRAWINGS TO THE ARCHITECT FOR APPROVAL.

| B          | '-8" X 3'-6"                                       | FIRST FLOOR -7'-6"<br>SECOND FLOOR-<br>MATCH EXISTING | CASEMENT    |
|------------|----------------------------------------------------|-------------------------------------------------------|-------------|
| $\bigcirc$ | '-8" X 2'-6"                                       | FIRST FLOOR -7'-6"<br>SECOND FLOOR-<br>MATCH EXISTING | CASEMENT    |
|            | 2'-0" X 4'-0"                                      | 7'-6"                                                 | DOUBLE HUNG |
| E          | 2'-8" X  '-6"                                      | 7'-6"                                                 | FIXED       |
| F          | 3'-0" X 6'-8"<br>(SALVA <i>G</i> ED<br>WINDOW-SWI) | MATCH EXISTING                                        | CASEMENT    |
| (G)        | 2'-8" X 3'-6"                                      | MATCH EXISTING                                        | CASEMENT    |
|            |                                                    |                                                       |             |

| MINDO               | W SCHEDULE    |                                                       |             |
|---------------------|---------------|-------------------------------------------------------|-------------|
|                     | SIZE          | HEADER HEIGHT                                         | TYPE        |
| (Å)                 | 3'-0" X 4'-6" | MATCH EXISTING                                        | DOUBLE HUNG |
| B                   | '-8" X 3'-6"  | FIRST FLOOR -7'-6"<br>SECOND FLOOR-<br>MATCH EXISTING | CASEMENT    |
| $\langle c \rangle$ | '-8" X 2'-6"  | FIRST FLOOR -7'-6"<br>SECOND FLOOR-<br>MATCH EXISTING | CASEMENT    |
|                     | 2'-0" X 4'-0" | 7'-6"                                                 | DOUBLE HUNG |
| _                   |               |                                                       |             |

| MINDOW SCHEDULE               |                                           |                                                       |             |  |
|-------------------------------|-------------------------------------------|-------------------------------------------------------|-------------|--|
|                               | SIZE                                      | HEADER HEIGHT                                         | TYPE        |  |
| A                             | 3'-0" X 4'-6"                             | MATCH EXISTING                                        | DOUBLE HUNG |  |
| B                             | '-8" X 3'-6"                              | FIRST FLOOR -7'-6"<br>SECOND FLOOR-<br>MATCH EXISTING | CASEMENT    |  |
| $\langle \mathcal{C} \rangle$ | '-8" X 2'-6"                              | FIRST FLOOR -7'-6"<br>SECOND FLOOR-<br>MATCH EXISTING | CASEMENT    |  |
|                               | 2'-0" X 4'-0"                             | 7'-6"                                                 | DOUBLE HUNG |  |
| E                             | 2'-8" X  '-6"                             | 7'-6"                                                 | FIXED       |  |
| F                             | 3'-0" X 6'-8"<br>(SALVAGED<br>WINDOW-SWI) | MATCH EXISTING                                        | CASEMENT    |  |
| G                             | 2'-8" X 3'-6"                             | MATCH EXISTING                                        | CASEMENT    |  |

NOTE: MATCH TRIM DETAILS W/ WOOD DRIP CAP (W/ FLASHING) & BACK BAND TRIM @ WINDOWS.

NOTE: PRIOR TO ORDERING WINDOWS, SUBMIT SHOP DRAWINGS TO THE ARCHITECT FOR APPROVAL.

NOTE: MATCH EXISTING WINDOW & DOOR MEG. INSTALL WITH DRIP CAP AND FLASHING . SEE ELEVATIONS FOR MUNTIN PATTERN. VERIFY ANY REQUIREMENTS FOR EGRESS OR TEMPERED GLASS. \* M.E. = MATCH EXISTING

NOTE: ALL WINDOWS WITH 9 S.F. OF GLASS OR MORE & LESS THAN 18" A.F.F. MUST BE TEMPERED PER CODE (TYP.)

| SECOND FLOOR DOOR SCHEDULE |                  |           |  |  |
|----------------------------|------------------|-----------|--|--|
|                            | OPENING          | LOCATION  |  |  |
| 201                        | 2'-8" × 6'-8"    | BEDROOM-I |  |  |
| 202                        | 2'-8" × 6'-8"    | BEDROOM-2 |  |  |
| 203                        | PR  '-6" X 6'-8" | CLOSET-I  |  |  |
| 204                        | PR  '-6" X 6'-8" | CLOSET-2  |  |  |
| 205                        | 2'-6" × 6'-8"    | BATHROOM  |  |  |
| 206                        | 4'-6" × 6'-8"    | STORAGE   |  |  |