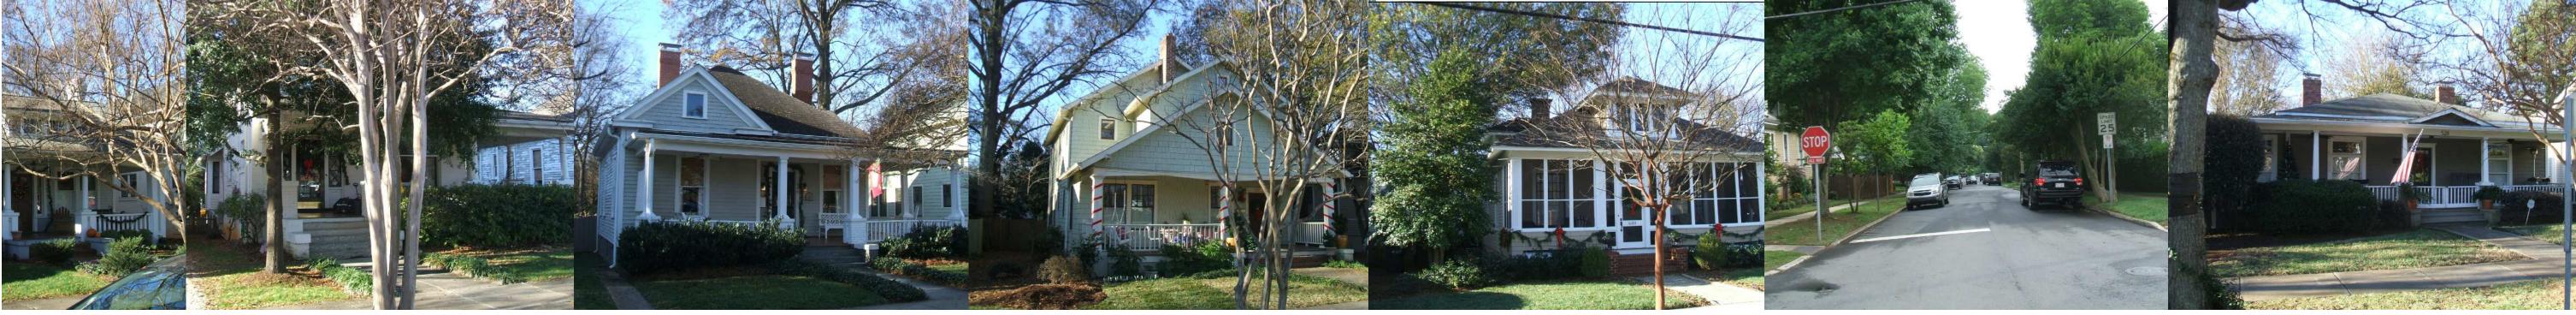

HOUSE TO LEFT FACING SIDE OF SUBJECT HOUSE

SUBJECT HOUSE LEFT SIDE

SUBJECT HOUSE BATH W/12 FT. HT.CLG.

SUBJECT HOUSE LEFT REAR CORNER

# SUBJECT HOUSE RIGHT REAR CORNER

SUBJECT HOUSE FACING WINTHROP

FAR RIGHT CORNER OF THE SUBJECT PROPERTY

528 E.WORTHINGTON SIDE FACING WINTHROP OPPOSITE SUBJECT HOUSE SIDE

SUBJECT HOUSE LEFT FRONT CORNER

SUBJECT HOUSE REAR

SUBJECT HOUSE FRONT FACING E.WORTHINGTON

HOUSE DIRECTLY BEHIND SUBJECT FACING WINTHROP

528 E.WORTHINGTON HOUSE OPPOSITE WINTHROP OF SUBJECT HOUSE

SUBJECT HOUSE RIGHT FRONT CORNER

SUBJECT HOUSE LEFT REAR CORNER

WINTHROP EAST SIDE

524 E.WORTHINGTON

SUBJECT HOUSE RIGHT FACING WINTHROP AVENUE

SUBJECT HOUSE FRONT PORCH

WINTHROP WEST SIDE

Architecture, P ALB Architecture 9200 Bob Beatty Road Charlotte, NC 28269 Phone: 704.494.4400 Fax: 704.494.4030 E-mail: albarchitecture@aol.com lauerarch@aol.com 29 AUG 2014 This drawing and the design shown is the property of ALB Architecture and is not to be reproduced or copied in whole or in part. Its use on any other project is prohibited. This drawing is to be returned upon request. 28203 for the: N N Addition & Renovation In Historic Dilworth Charlotte, RESIDENCE venue, **NNN** Worthington ΗĹ 600 E. proj. no. - 13068 **ISSUED -** 29 AUG 2014 **REVISIONS** -SITE CONTEXT