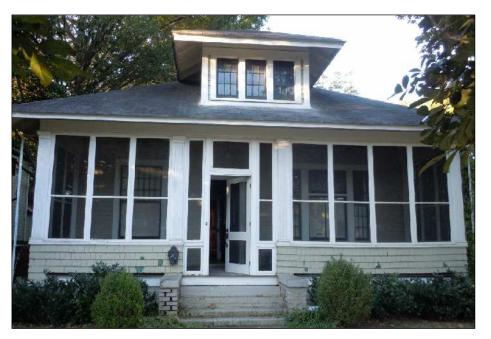

## **Existing Conditions**

The subject property is a 1.5 story Bungalow that is listed as a contributing structure, ca. 1915. The house has a low hip roof with hip roofed dormers and engaged porch. The site is a corner lot that slopes gently from front to rear. The surrounding residential context is a mix of 1, 1.5 and 2 story houses.