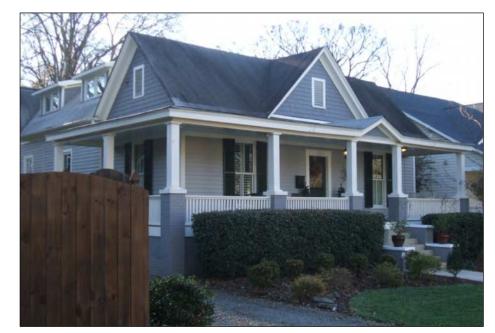

## Revised Proposal-July 9, 2014

A summary of the approved plans includes:

- 1. A simplified roof design with fewer changes in height
- 2. Reduction in chimney height
- 3. Overall height has been reduced to approximately 20' measured from the finished floor. Previous height was approximately 24'-8".
- 4. Fenestration arrangement and style has been modified on the additions
- 5. Material of the dormers changed to wood shakes
- 6. Rear elevation is scaled down on the second story

## Proposal September 10, 2014

Plans have changed in response to an unfavorable engineering report on the house. Revised plans continue to show a new rear porch with a fireplace past a two story rear addition. Hipped dormers still show but on the left side are more stand alone than bridged as before. Rear stairway is now simplified and integrated. Windows have been added to basement walls.