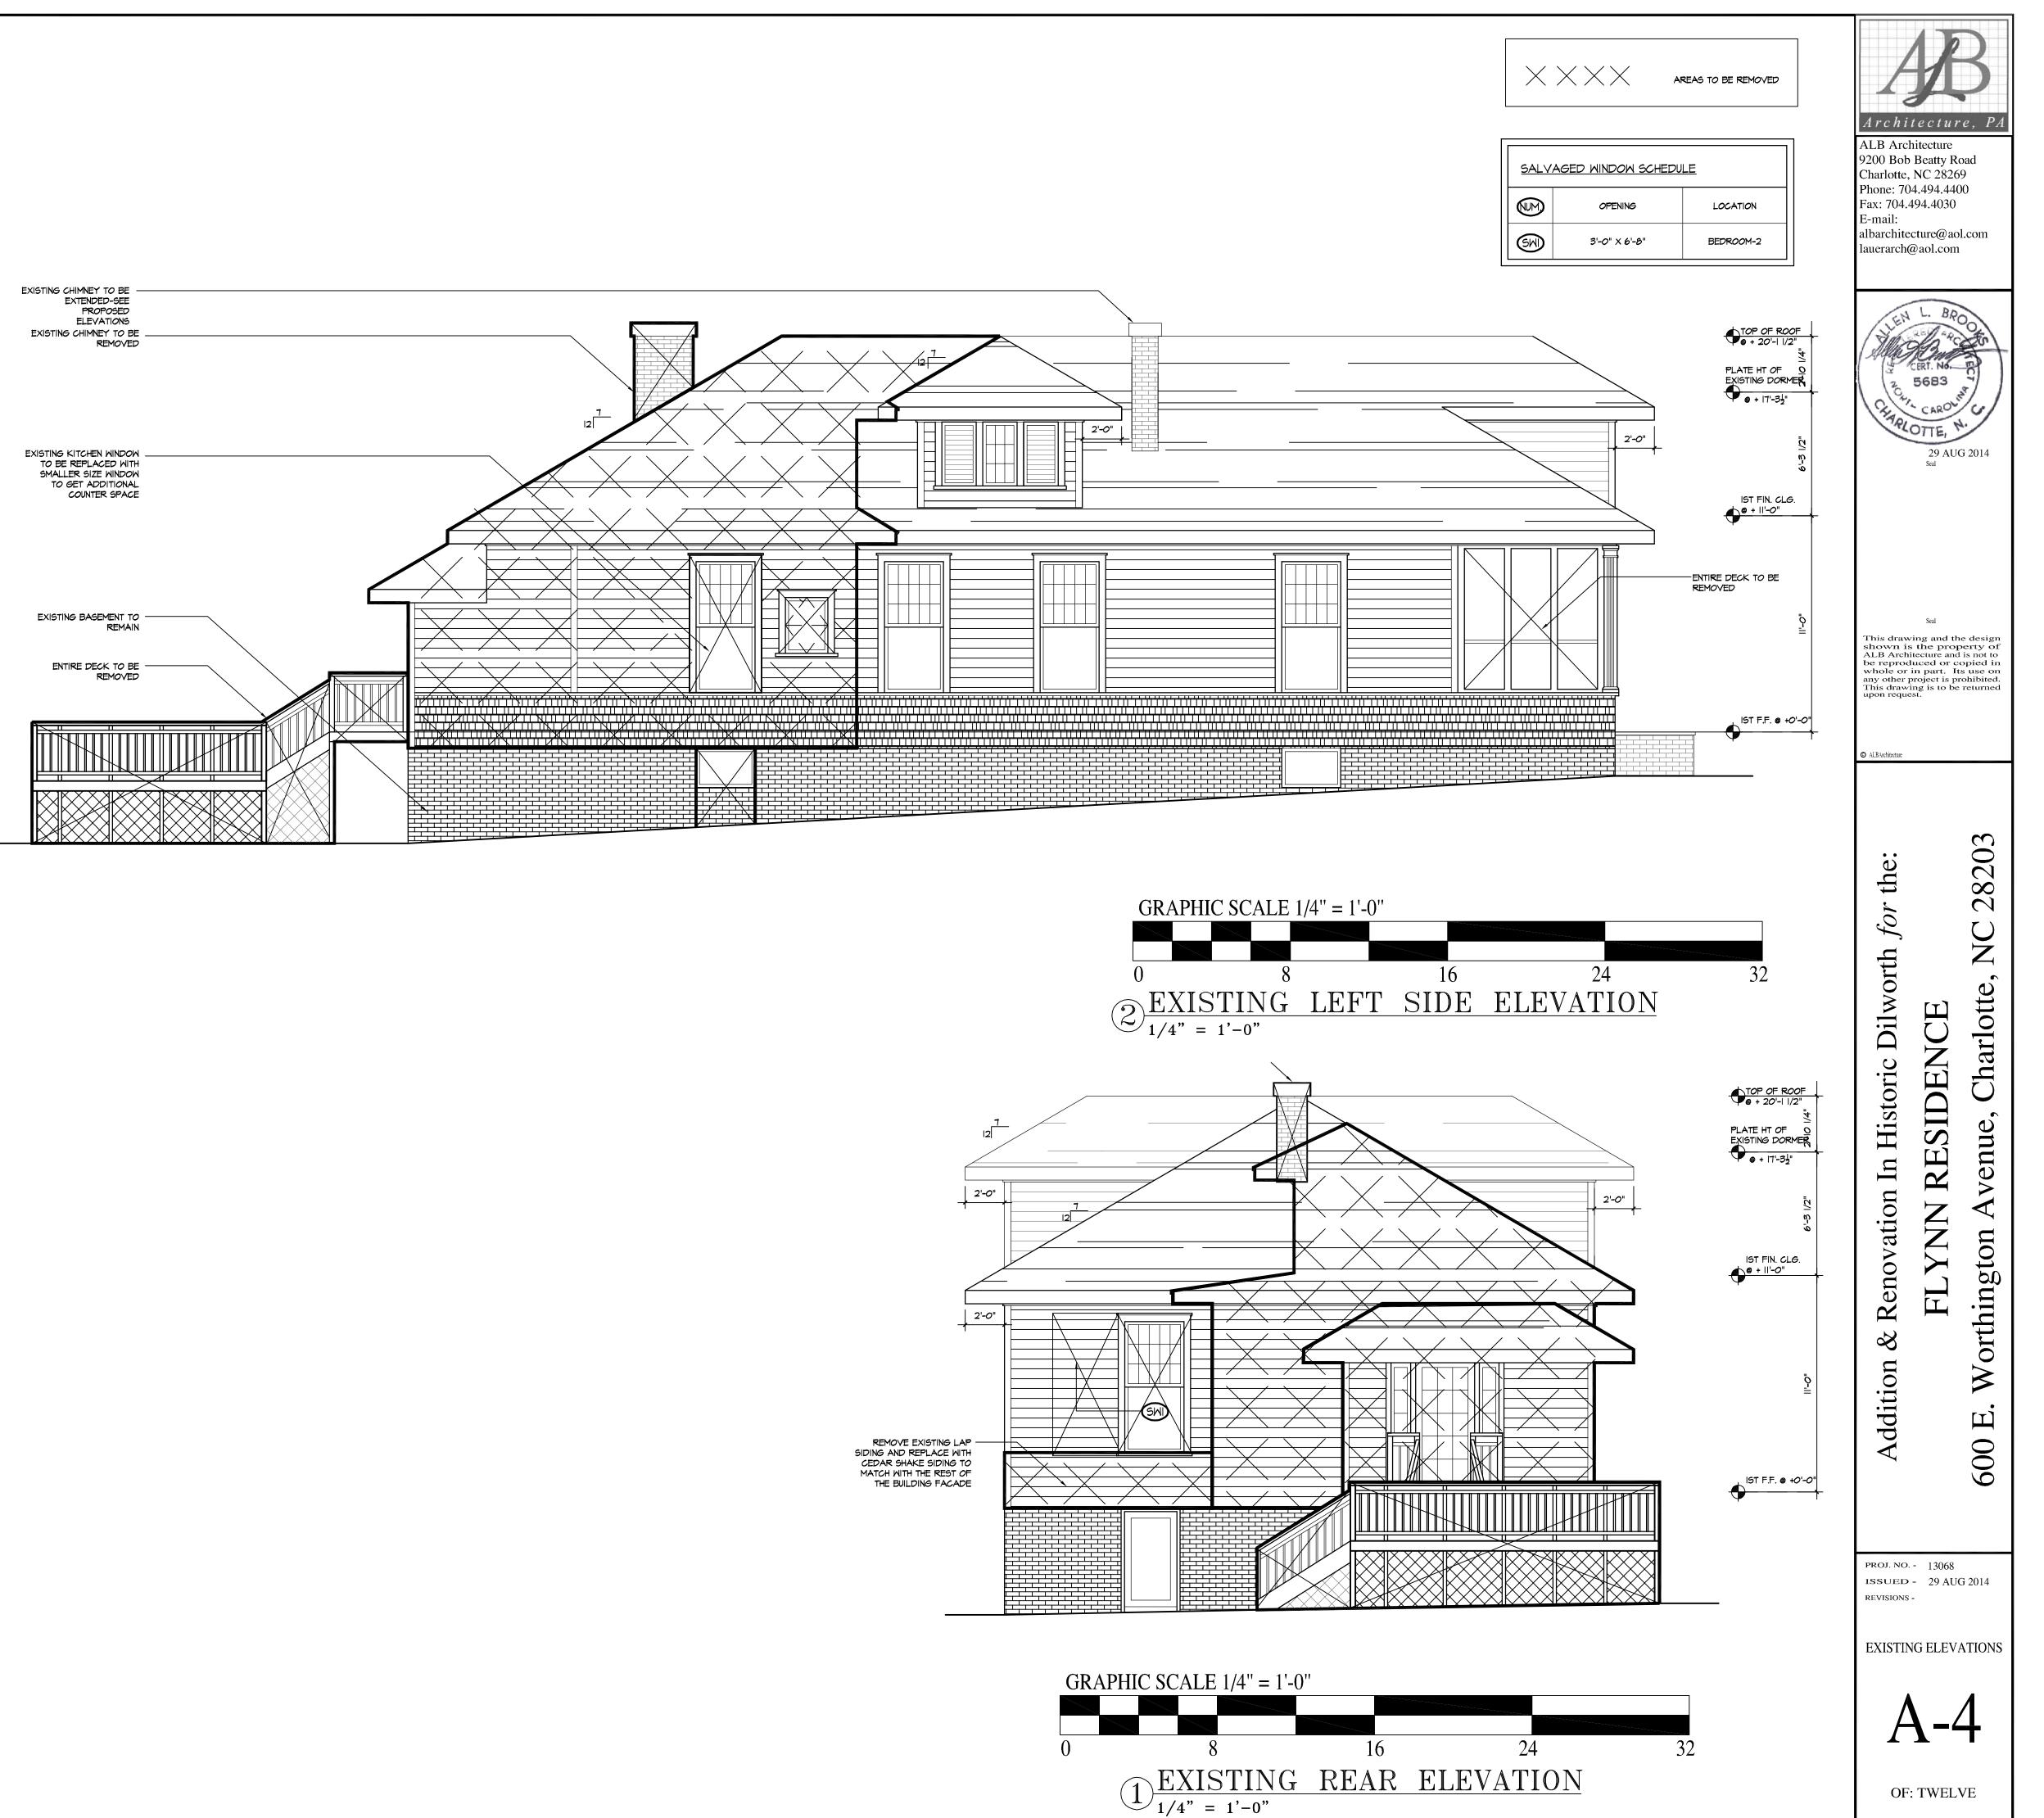

## **Existing Conditions**

The subject property is a 1.5 story Bungalow that is listed as a contributing structure, ca. 1915. The house has a low hip roof with hip roofed dormers and engaged porch. The site is a corner lot that slopes gently from front to rear. The surrounding residential context is a mix of 1, 1.5 and 2 story houses.

## Proposal September 10, 2014

Plans have changed in response to an unfavorable engineering report on the house. Revised plans continue to show a new rear porch with a fireplace past a two story rear addition. Hipped dormers still show but on the left side are more stand alone than bridged as before. Rear stairway is now simplified and integrated. Windows have been added to basement walls.

| NUM OPENING LOCATION   GND 3'-O" × 6'-8" BEDROOM-2 | <u>SALV</u> | AGED WINDOW SCHEDU | LE        |
|----------------------------------------------------|-------------|--------------------|-----------|
| SHI     3'-0" × 6'-8"     BEDROOM-2                |             | OPENING            | LOCATION  |
|                                                    | SM          | 3'-0" × 6'-8"      | BEDROOM-2 |
|                                                    |             |                    |           |