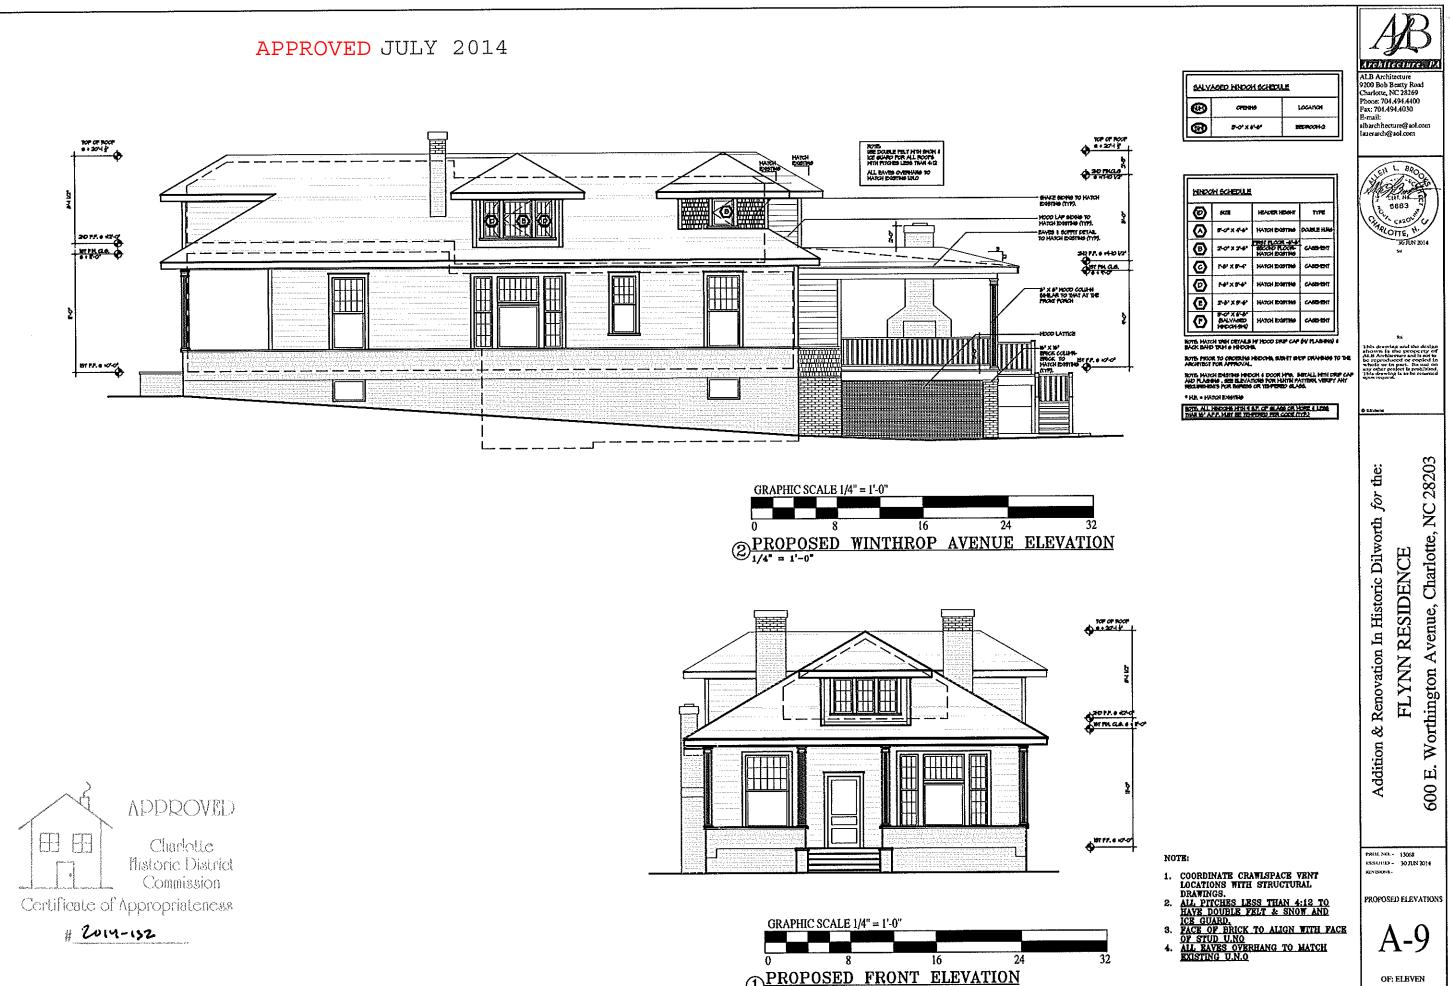

## Revised Proposal-July 9, 2014

A summary of the approved plans includes:

- 1. A simplified roof design with fewer changes in height
- 2. Reduction in chimney height
- 3. Overall height has been reduced to approximately 20' measured from the finished floor. Previous height was approximately 24'-8".
- 4. Fenestration arrangement and style has been modified on the additions
- 5. Material of the dormers changed to wood shakes
- 6. Rear elevation is scaled down on the second story

| WINDO      | W SCHEDULE                                         |                                                       |             |
|------------|----------------------------------------------------|-------------------------------------------------------|-------------|
|            | SIZE                                               | HEADER HEIGHT                                         | TYPE        |
| A          | 3'-0" X 4'-6"                                      | MATCH EXISTING                                        | DOUBLE HUNG |
| B          | '-8" X 3'-6"                                       | FIRST FLOOR -7'-6"<br>SECOND FLOOR-<br>MATCH EXISTING | CASEMENT    |
| $\bigcirc$ | '-8" X 2'-6"                                       | FIRST FLOOR -7'-6"<br>SECOND FLOOR-<br>MATCH EXISTING | CASEMENT    |
|            | 2'-0" X 4'-0"                                      | 7'-6"                                                 | DOUBLE HUNG |
| E          | 2'-8" X  '-6"                                      | 7'-6"                                                 | FIXED       |
| F          | 3'-0" X 6'-8"<br>(SALVA <i>G</i> ED<br>WINDOW-SWI) | MATCH EXISTING                                        | CASEMENT    |
|            | 2'-8" X 3'-6"                                      |                                                       | CASEMENT    |

| NUM OPENING LOCATION   GND 3'-O" × 6'-8" BEDROOM-2 | <u>SALV</u> | AGED WINDOW SCHEDU | LE        |
|----------------------------------------------------|-------------|--------------------|-----------|
| SHI     3'-0" × 6'-8"     BEDROOM-2                |             | OPENING            | LOCATION  |
|                                                    | SM          | 3'-0" × 6'-8"      | BEDROOM-2 |
|                                                    |             |                    |           |