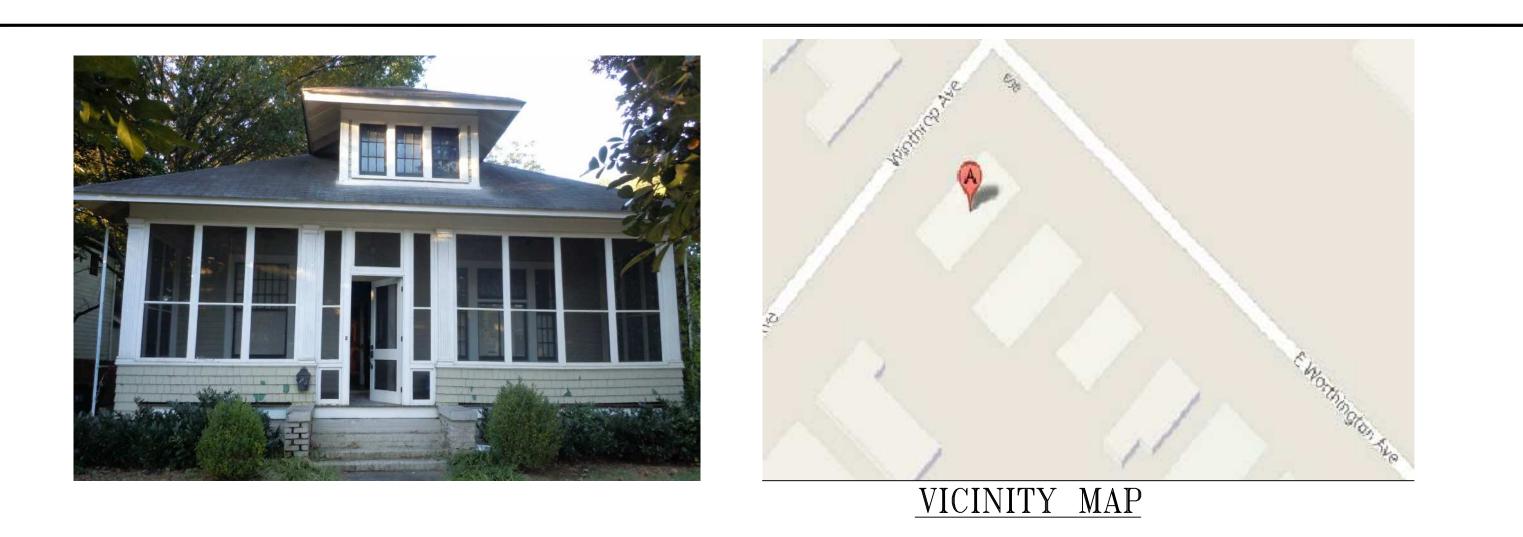

## **Existing Conditions**

The subject property is a 1.5 story Bungalow that is listed as a contributing structure, ca. 1915. The house has a low hip roof with hip roofed dormers and engaged porch. The site is a corner lot that slopes gently from front to rear. The surrounding residential context is a mix of 1, 1.5 and 2 story houses.