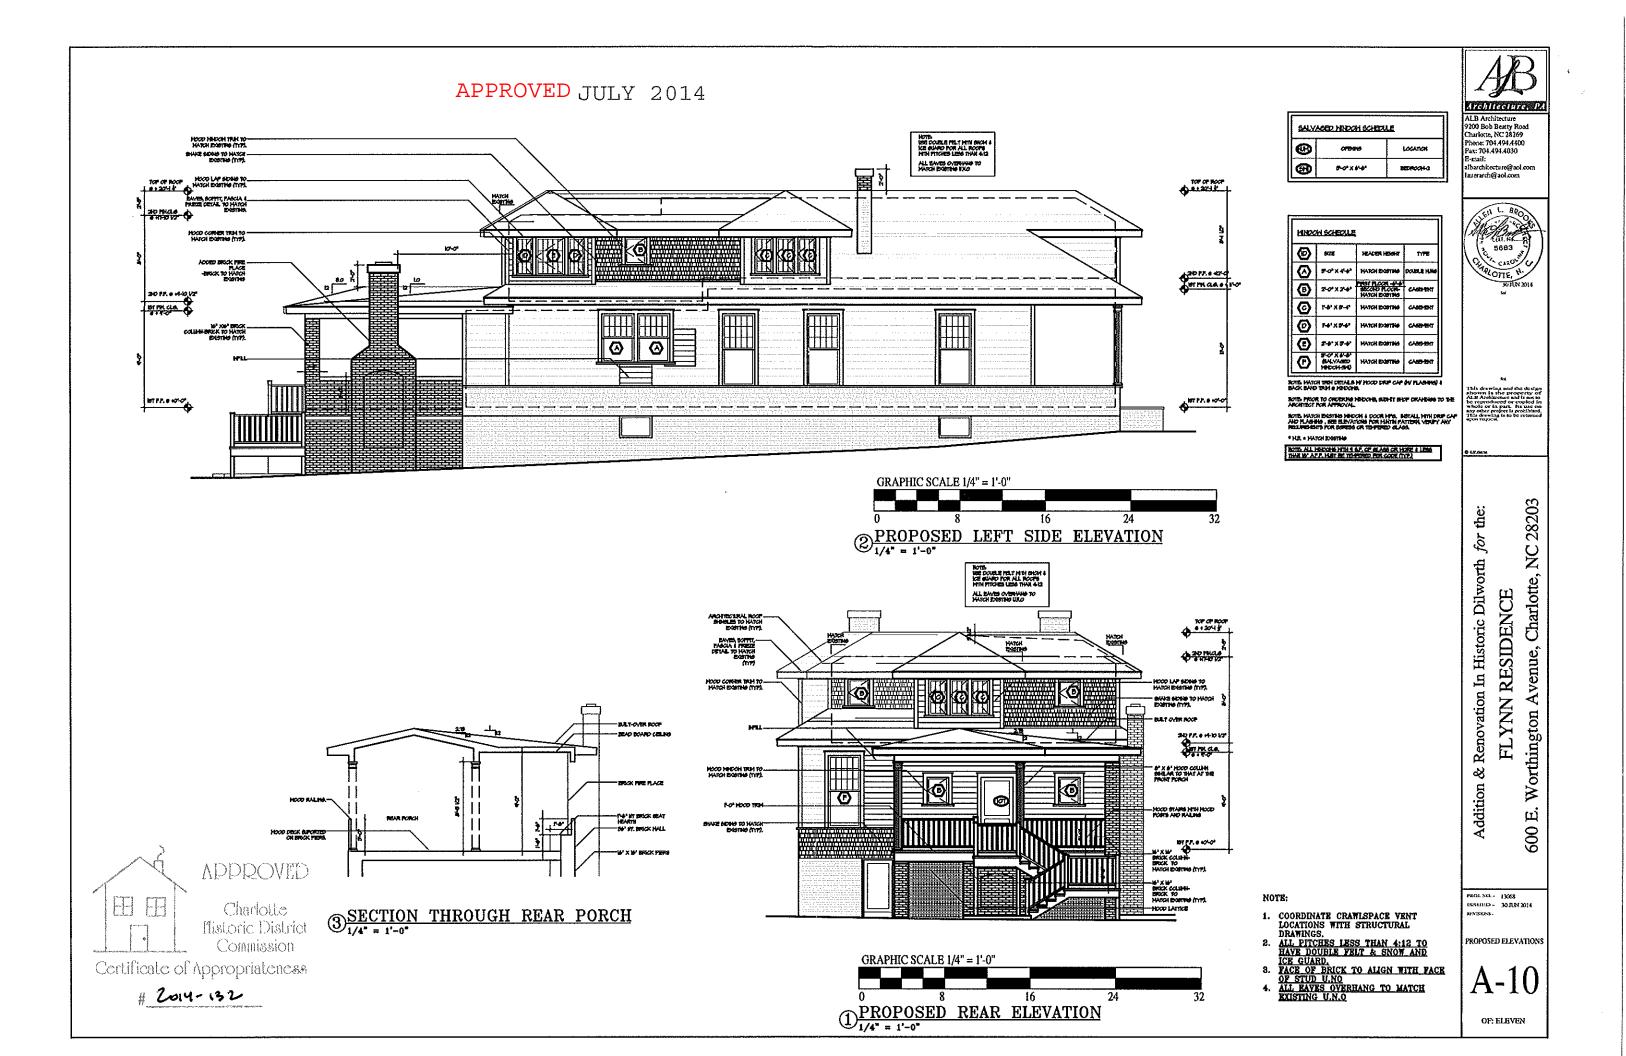

## Revised Proposal-July 9, 2014

A summary of the approved plans includes:

- 1. A simplified roof design with fewer changes in height
- 2. Reduction in chimney height
- 3. Overall height has been reduced to approximately 20' measured from the finished floor. Previous height was approximately 24'-8".
- 4. Fenestration arrangement and style has been modified on the additions
- 5. Material of the dormers changed to wood shakes
- 6. Rear elevation is scaled down on the second story

## NOTE:

- 1. COORDINATE CRAWLSPACE VENT LOCATIONS WITH STRUCTURAL DRAWINGS.
- 2. <u>ALL PITCHES LESS THAN 4:12 TO</u> <u>HAVE DOUBLE FELT & SNOW AND</u> <u>ICE GUARD.</u>
- 3. FACE OF BRICK TO ALIGN WITH FACE OF STUD U.N.O
- 4. ALL EAVES OVERHANG TO MATCH EXISTING U.N.O