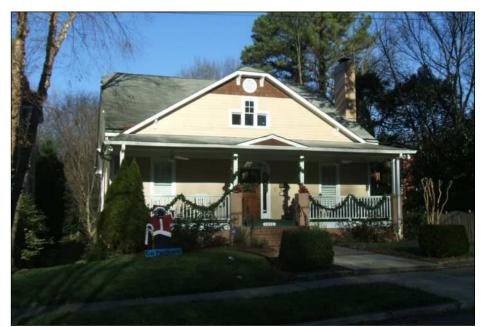

HOUSE TO LEFT FACING SIDE OF SUBJECT HOUSE

SUBJECT HOUSE LEFT SIDE

SUBJECT HOUSE BATH W/12 FT. HT.CLG.

SUBJECT HOUSE LEFT REAR CORNER

# SUBJECT HOUSE RIGHT REAR CORNER

SUBJECT HOUSE FACING WINTHROP

FAR RIGHT CORNER OF THE SUBJECT PROPERTY

528 E.WORTHINGTON SIDE FACING WINTHROP OPPOSITE SUBJECT HOUSE SIDE

SUBJECT HOUSE LEFT FRONT CORNER

SUBJECT HOUSE REAR

SUBJECT HOUSE FRONT FACING E.WORTHINGTON

HOUSE DIRECTLY BEHIND SUBJECT FACING WINTHROP

528 E.WORTHINGTON HOUSE OPPOSITE WINTHROP OF SUBJECT HOUSE

SUBJECT HOUSE RIGHT FRONT CORNER

SUBJECT HOUSE LEFT REAR CORNER

WINTHROP EAST SIDE

524 E.WORTHINGTON

SUBJECT HOUSE RIGHT FACING WINTHROP AVENUE

SUBJECT HOUSE FRONT PORCH

WINTHROP WEST SIDE

Architecture, P ALB Architecture 9200 Bob Beatty Road Charlotte, NC 28269 Phone: 704.494.4400 Fax: 704.494.4030 E-mail: albarchitecture@aol.com lauerarch@aol.com 29 AUG 2014 This drawing and the design shown is the property of ALB Architecture and is not to be reproduced or copied in whole or in part. Its use on any other project is prohibited. This drawing is to be returned upon request. 28203 for the: N N Addition & Renovation In Historic Dilworth Charlotte, RESIDENCE venue, **NNN** Worthington ΗĹ 600 E. proj. no. - 13068 **ISSUED -** 29 AUG 2014 **REVISIONS** -SITE CONTEXT