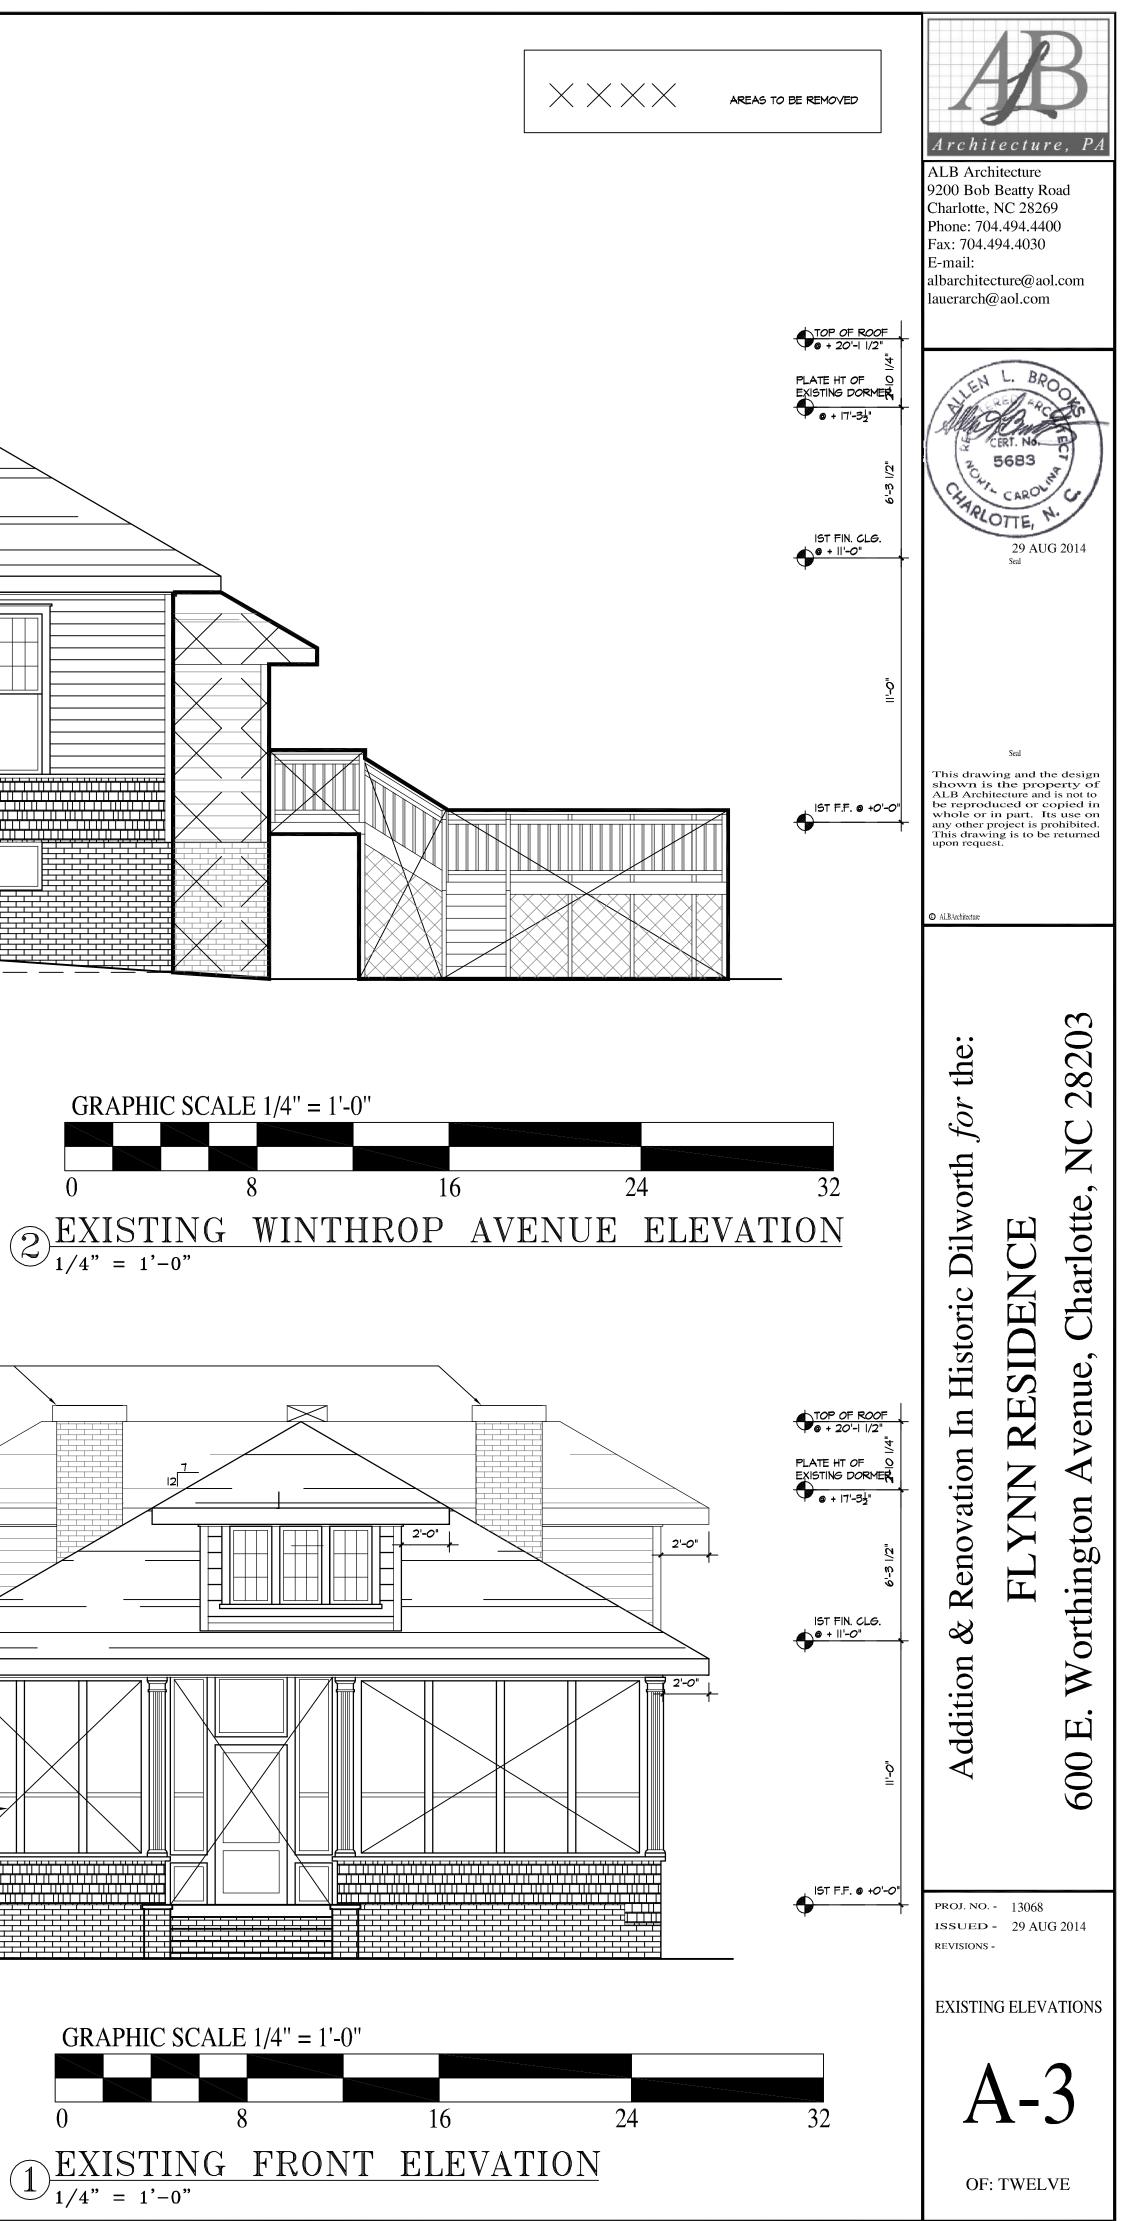

## **Existing Conditions**

The subject property is a 1.5 story Bungalow that is listed as a contributing structure, ca. 1915. The house has a low hip roof with hip roofed dormers and engaged porch. The site is a corner lot that slopes gently from front to rear. The surrounding residential context is a mix of 1, 1.5 and 2 story houses.

# INDEX OF DRAWINGS

Cover Sheet Site Context Street Scape Existing & Proposed Site Plan Existing Plans Existing Elevations Existing Elevations Proposed Plans Proposed Plans Proposed Plans Proposed Plans Proposed Elevations Proposed Elevations