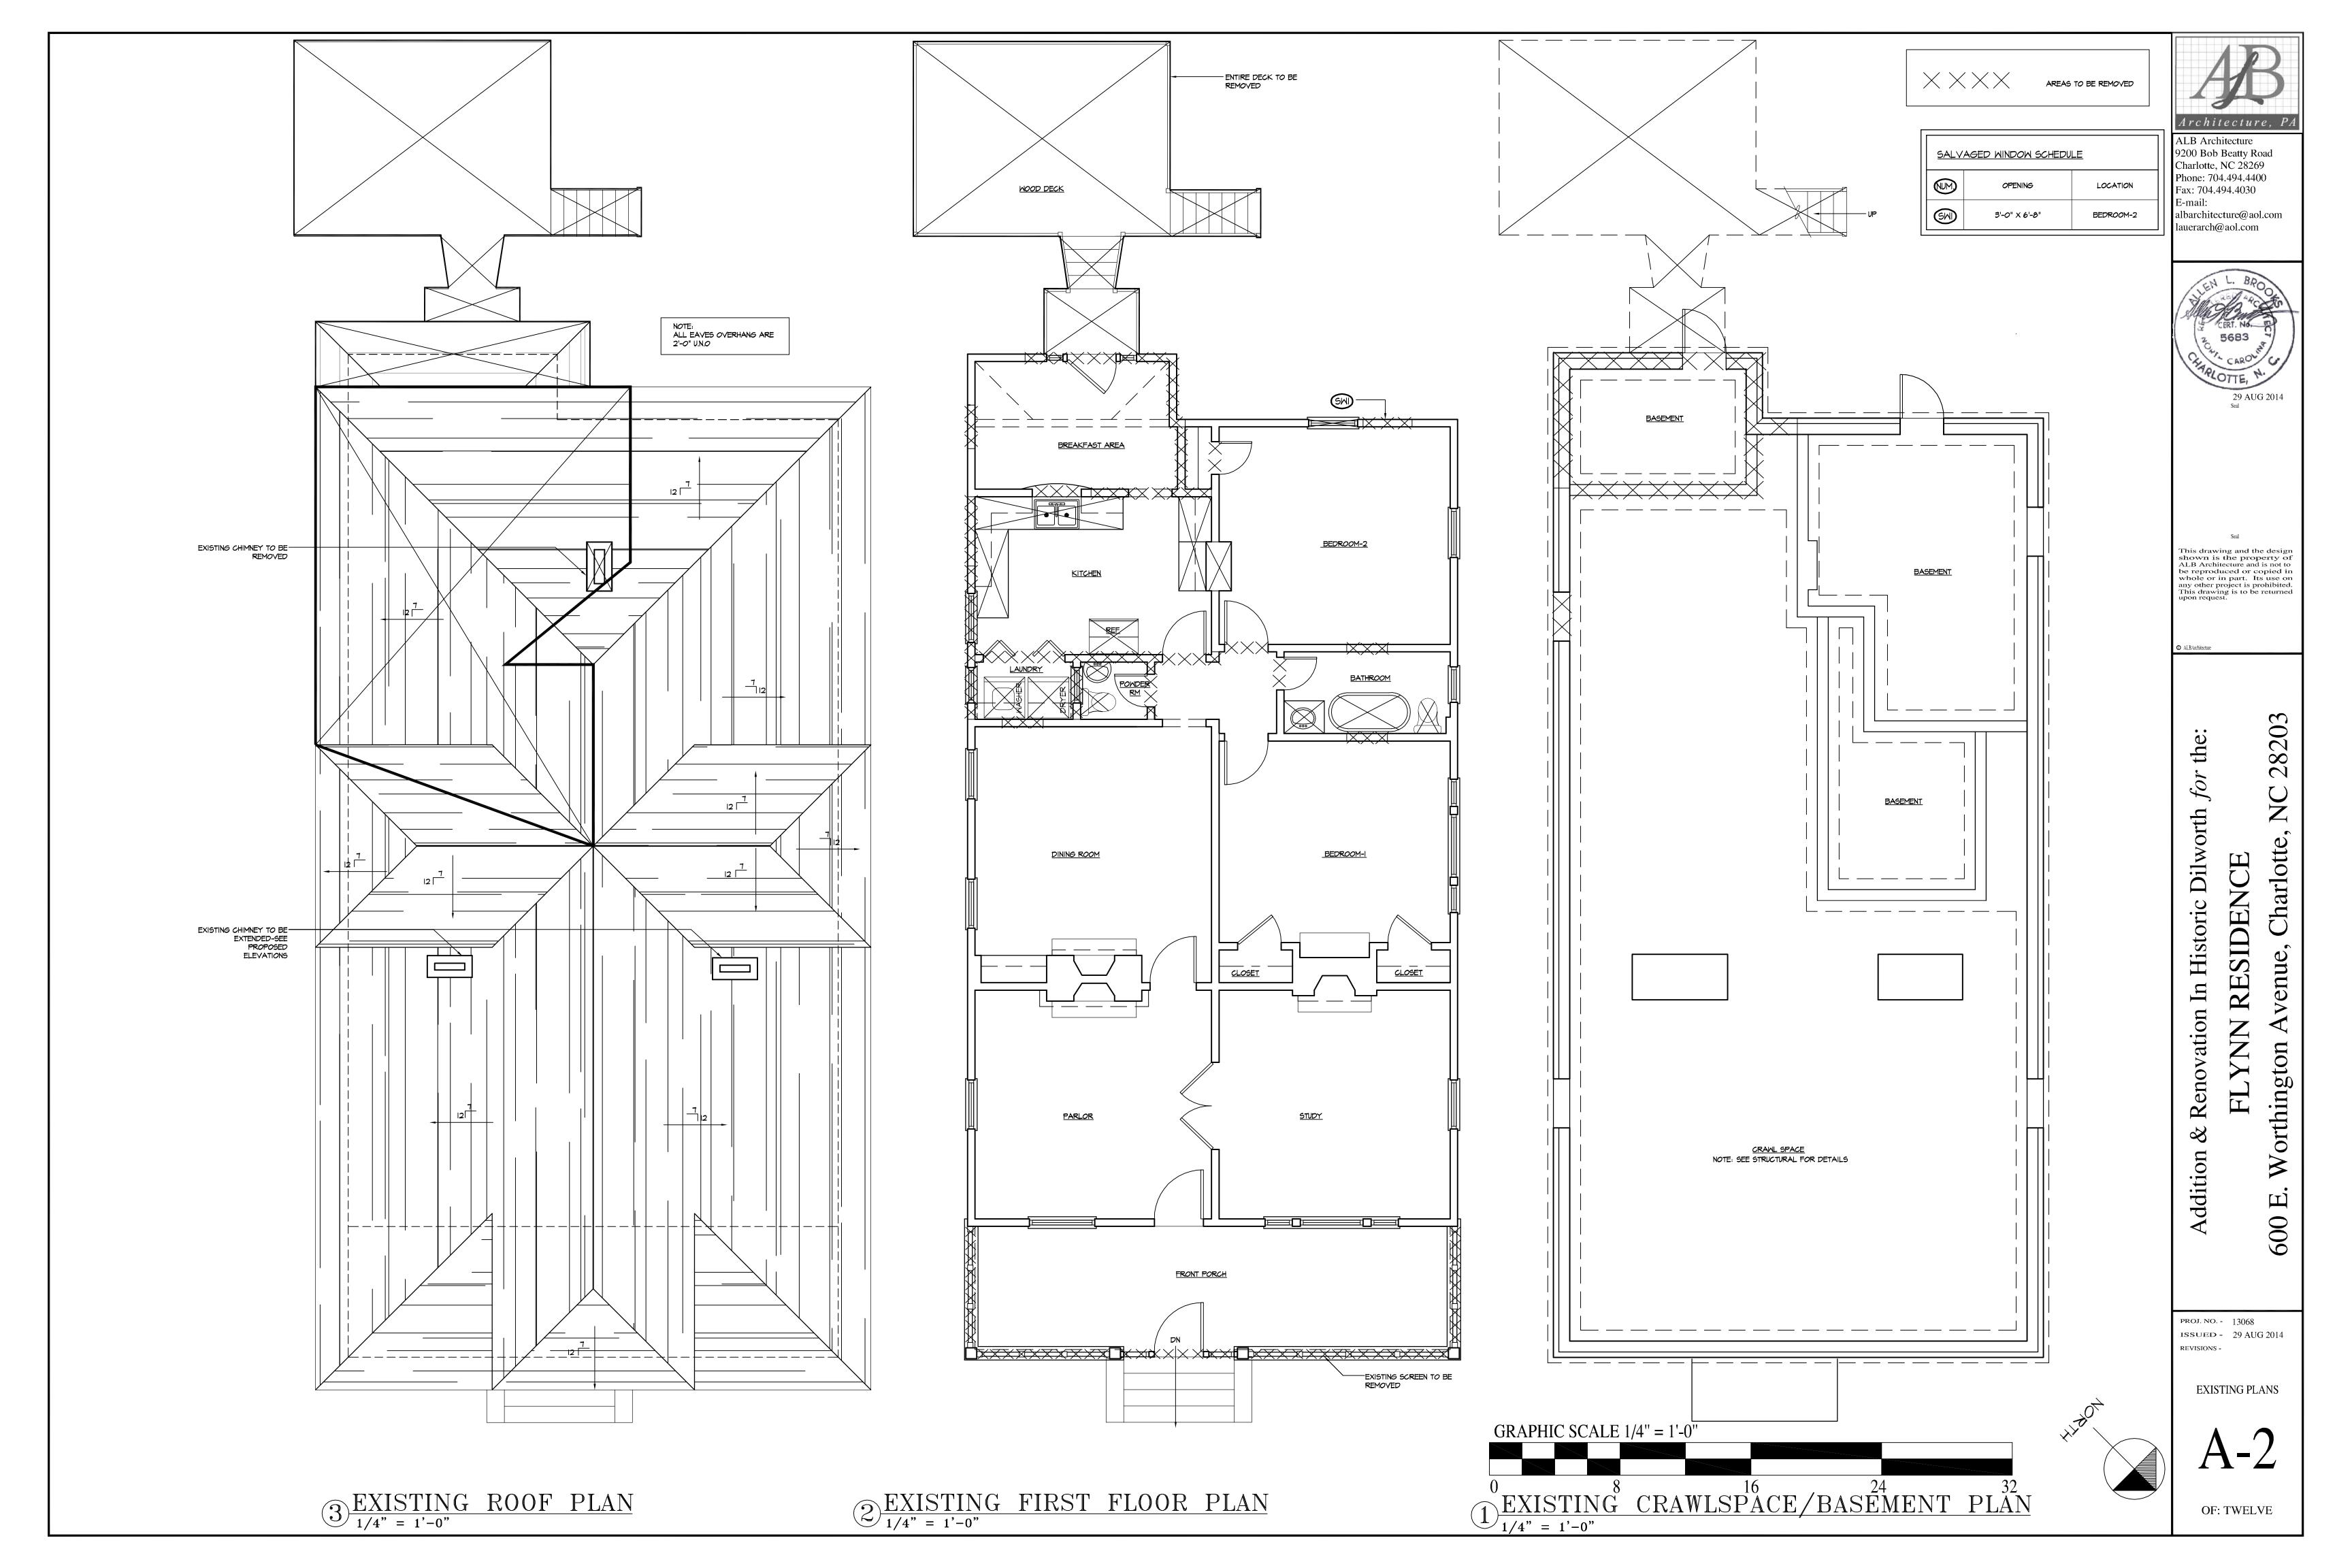

## **Existing Conditions**

The subject property is a 1.5 story Bungalow that is listed as a contributing structure, ca. 1915. The house has a low hip roof with hip roofed dormers and engaged porch. The site is a corner lot that slopes gently from front to rear. The surrounding residential context is a mix of 1, 1.5 and 2 story houses.