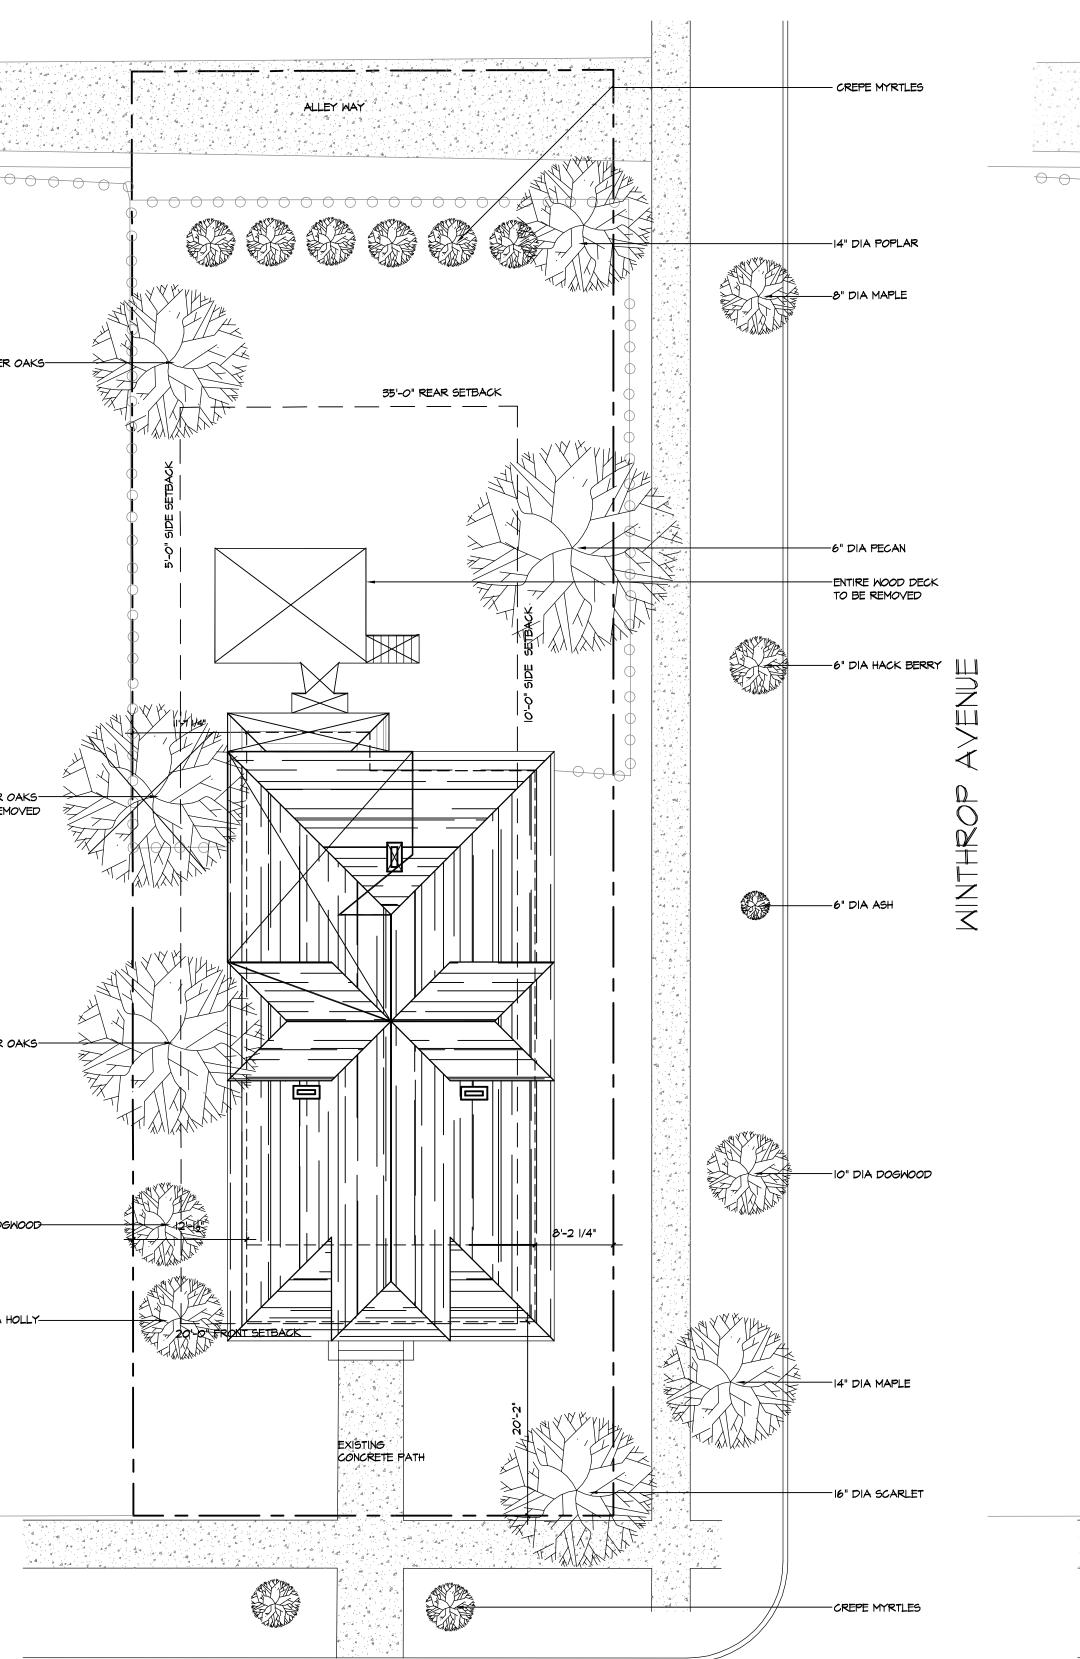

## **Existing Conditions**

The subject property is a 1.5 story Bungalow that is listed as a contributing structure, ca. 1915. The house has a low hip roof with hip roofed dormers and engaged porch. The site is a corner lot that slopes gently from front to rear. The surrounding residential context is a mix of 1, 1.5 and 2 story houses.