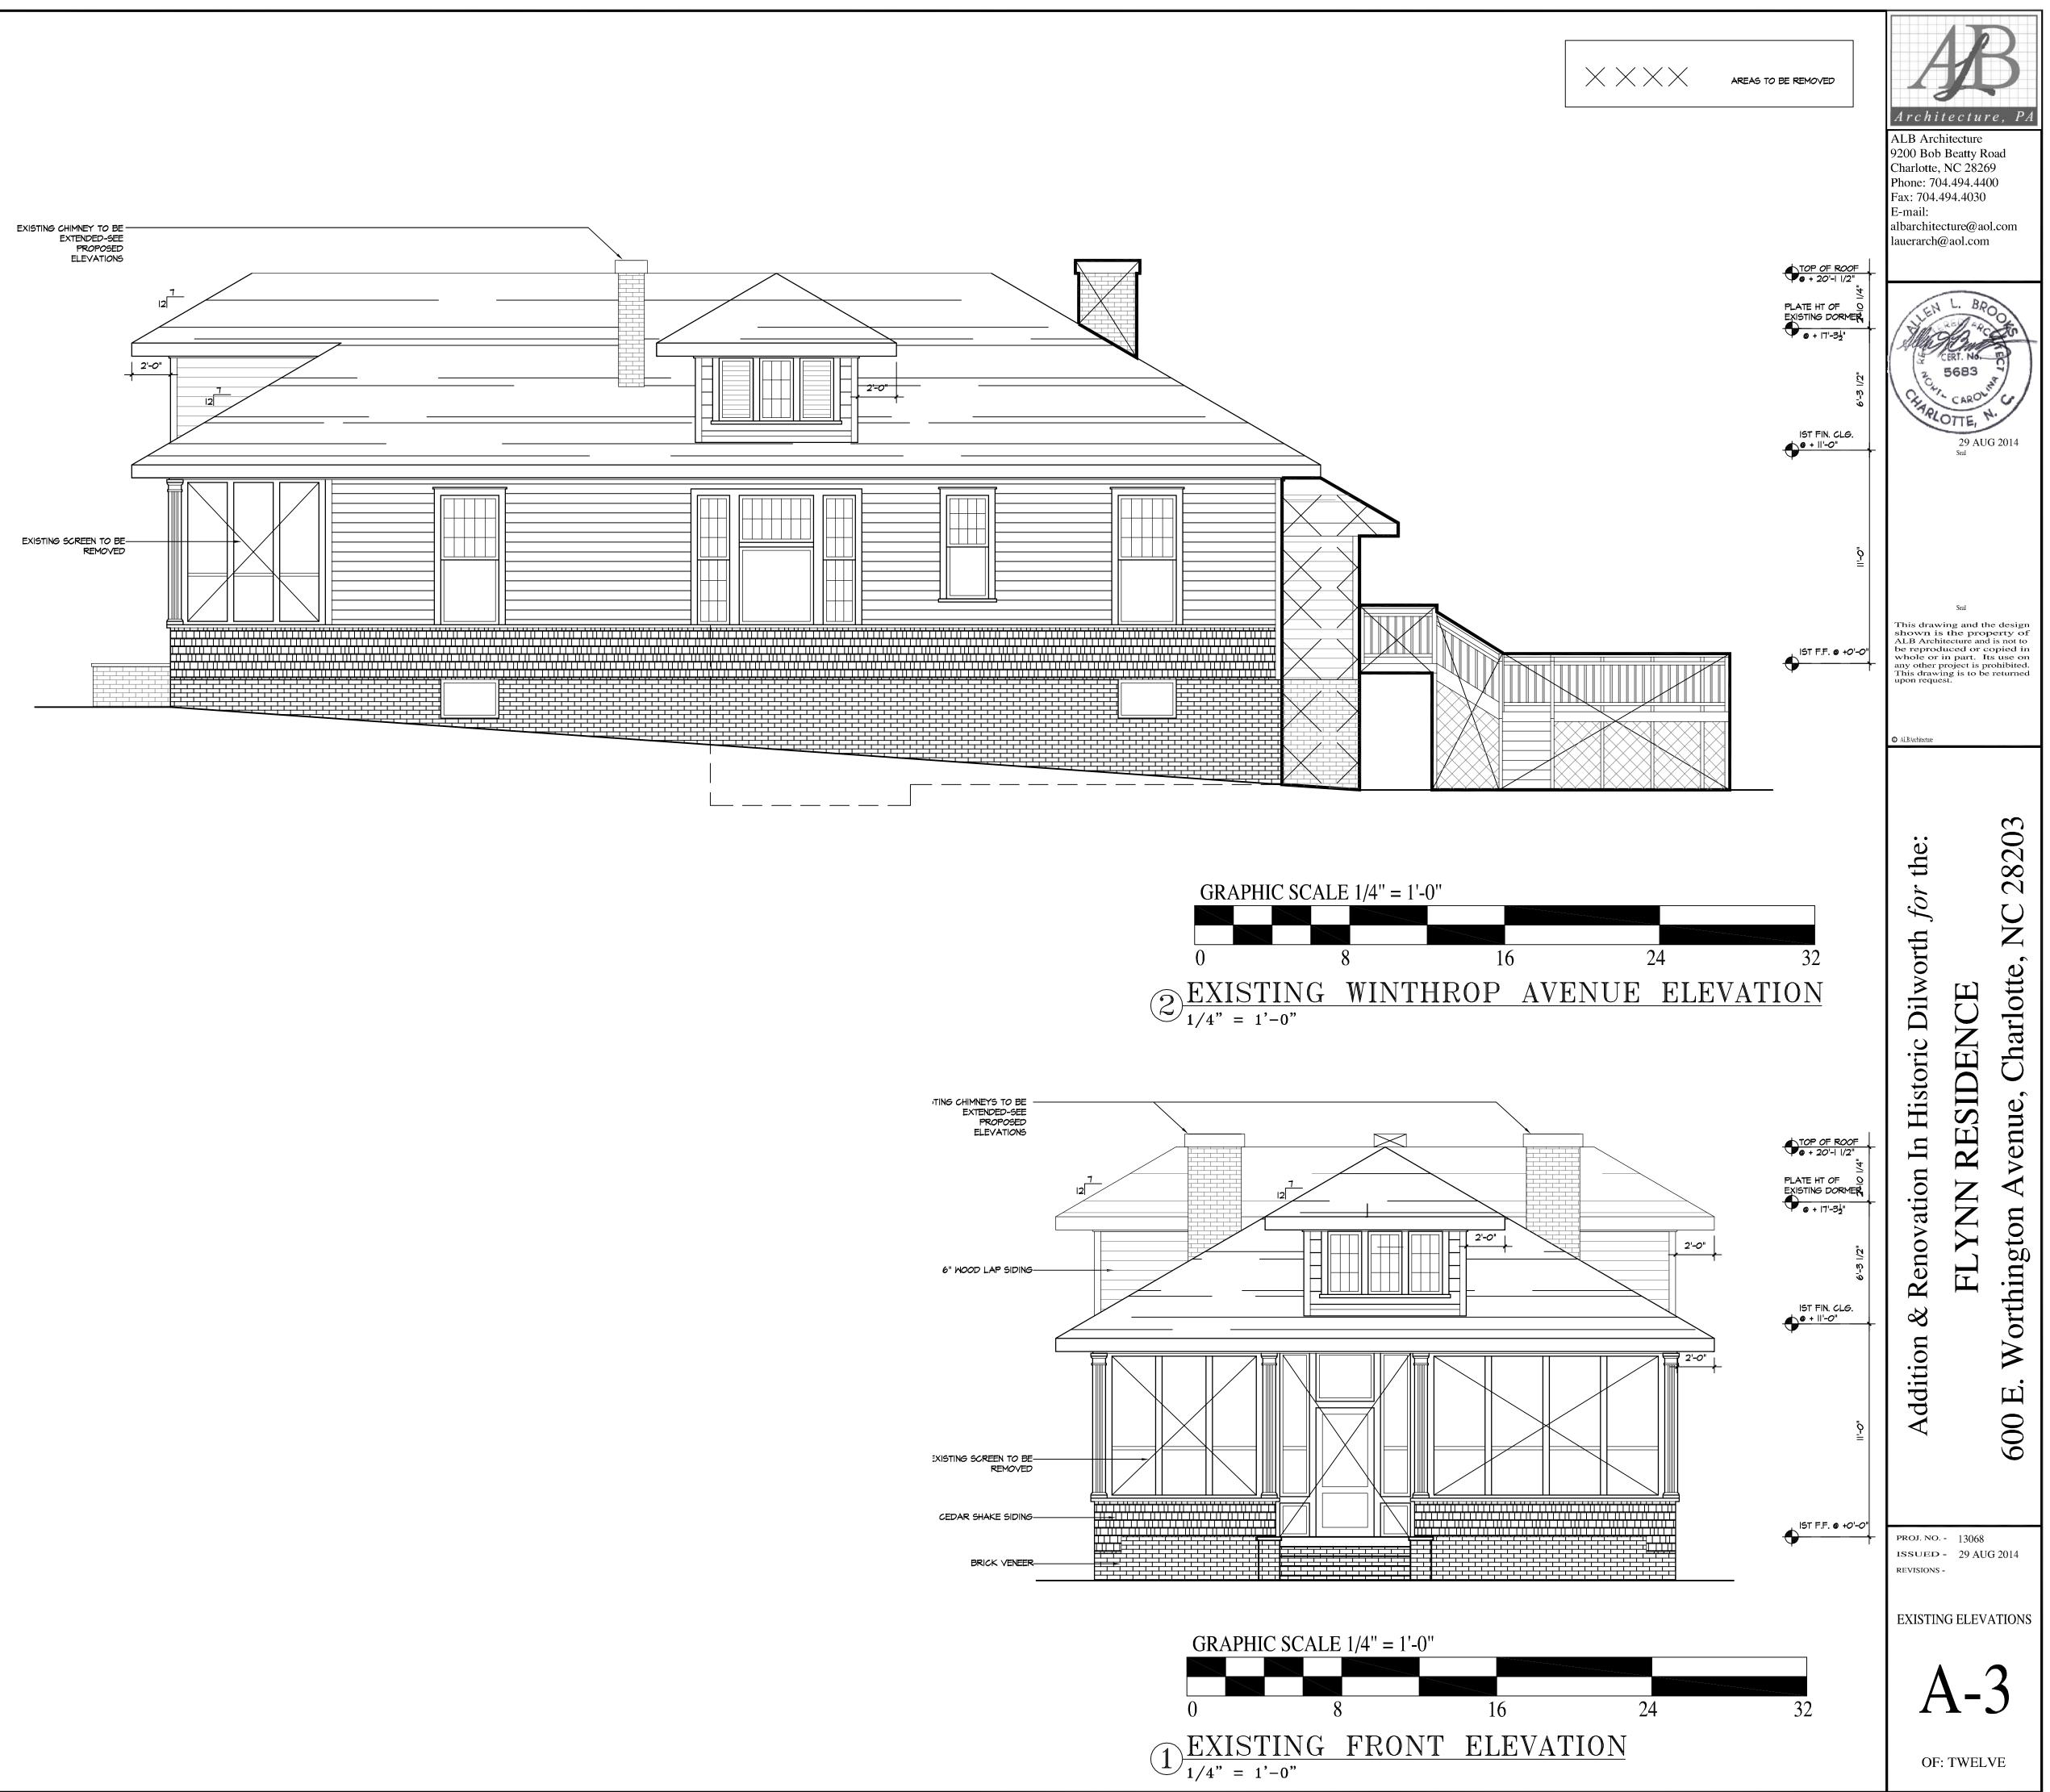

## **Existing Conditions**

The subject property is a 1.5 story Bungalow that is listed as a contributing structure, ca. 1915. The house has a low hip roof with hip roofed dormers and engaged porch. The site is a corner lot that slopes gently from front to rear. The surrounding residential context is a mix of 1, 1.5 and 2 story houses.