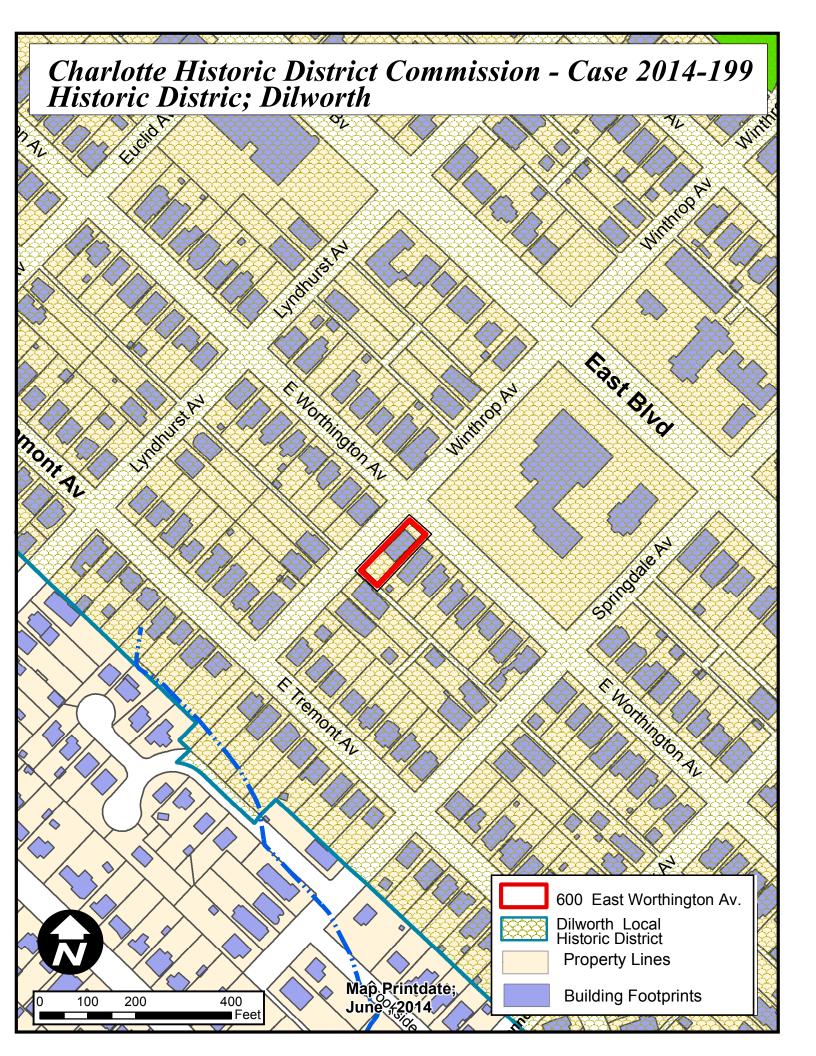

LOCAL HISTORIC DISTRICT: Dilworth

| PROPERTY ADDRESS:   | 600 E. Worthington Avenue |
|---------------------|---------------------------|
| SUMMARY OF REQUEST: | Addition                  |
| OWNER:              | Brian Flynn               |
| APPLICANT:          | ALB Architecture          |

## **Existing Conditions**

The subject property is a 1.5 story Bungalow that is listed as a contributing structure, ca. 1915. The house has a low hip roof with hip roofed dormers and engaged porch. The site is a corner lot that slopes gently from front to rear. The surrounding residential context is a mix of 1, 1.5 and 2 story houses.