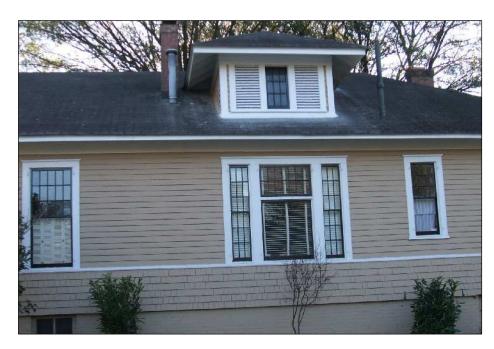

## **Existing Conditions**

The subject property is a 1.5 story Bungalow that is listed as a contributing structure, ca. 1915. The house has a low hip roof with hip roofed dormers and engaged porch. The site is a corner lot that slopes gently from front to rear. The surrounding residential context is a mix of 1, 1.5 and 2 story houses.

WINTHROP EAST SIDE

524 E.WORTHINGTON

SUBJECT HOUSE RIGHT FACING WINTHROP AVENUE

SUBJECT HOUSE FRONT PORCH

WINTHROP WEST SIDE

Architecture, P ALB Architecture 9200 Bob Beatty Road Charlotte, NC 28269 Phone: 704.494.4400 Fax: 704.494.4030 E-mail: albarchitecture@aol.com lauerarch@aol.com 29 AUG 2014 This drawing and the design shown is the property of ALB Architecture and is not to be reproduced or copied in whole or in part. Its use on any other project is prohibited. This drawing is to be returned upon request. 28203 for the: N N Addition & Renovation In Historic Dilworth Charlotte, RESIDENCE venue, **NNN** Worthington ΗĹ 600 E. proj. no. - 13068 **ISSUED -** 29 AUG 2014 **REVISIONS** -SITE CONTEXT