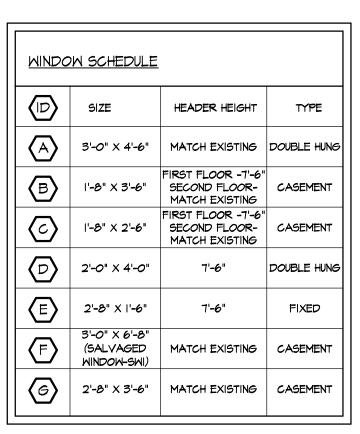

| WINDO      | W SCHEDULE                                         |                                                       |             |
|------------|----------------------------------------------------|-------------------------------------------------------|-------------|
|            | SIZE                                               | HEADER HEIGHT                                         | TYPE        |
| A          | 3'-0" X 4'-6"                                      | MATCH EXISTING                                        | DOUBLE HUNG |
| B          | '-8" X 3'-6"                                       | FIRST FLOOR -7'-6"<br>SECOND FLOOR-<br>MATCH EXISTING | CASEMENT    |
| $\bigcirc$ | '-8" X 2'-6"                                       | FIRST FLOOR -7'-6"<br>SECOND FLOOR-<br>MATCH EXISTING | CASEMENT    |
|            | 2'-0" X 4'-0"                                      | 7'-6"                                                 | DOUBLE HUNG |
| E          | 2'-8" X  '-6"                                      | 7'-6"                                                 | FIXED       |
| F          | 3'-0" X 6'-8"<br>(SALVA <i>G</i> ED<br>WINDOW-SWI) | MATCH EXISTING                                        | CASEMENT    |
|            | 2'-8" X 3'-6"                                      |                                                       | CASEMENT    |

NOTE: MATCH TRIM DETAILS W/ WOOD DRIP CAP (W/ FLASHING)  $\boldsymbol{\xi}$ BACK BAND TRIM @ WINDOWS. NOTE: PRIOR TO ORDERING WINDOWS, SUBMIT SHOP DRAWINGS TO THE ARCHITECT FOR APPROVAL.

| B          | '-8" X 3'-6"                                       | FIRST FLOOR -7'-6"<br>SECOND FLOOR-<br>MATCH EXISTING | CASEMENT    |
|------------|----------------------------------------------------|-------------------------------------------------------|-------------|
| $\bigcirc$ | '-8" X 2'-6"                                       | FIRST FLOOR -7'-6"<br>SECOND FLOOR-<br>MATCH EXISTING | CASEMENT    |
|            | 2'-0" X 4'-0"                                      | 7'-6"                                                 | DOUBLE HUNG |
| E          | 2'-8" X  '-6"                                      | 7'-6"                                                 | FIXED       |
| F          | 3'-0" X 6'-8"<br>(SALVA <i>G</i> ED<br>WINDOW-SWI) | MATCH EXISTING                                        | CASEMENT    |
| (G)        | 2'-8" X 3'-6"                                      | MATCH EXISTING                                        | CASEMENT    |
|            |                                                    |                                                       |             |

| MINDO               | W SCHEDULE    |                                                       |             |
|---------------------|---------------|-------------------------------------------------------|-------------|
|                     | SIZE          | HEADER HEIGHT                                         | TYPE        |
| (Å)                 | 3'-0" X 4'-6" | MATCH EXISTING                                        | DOUBLE HUNG |
| B                   | '-8" X 3'-6"  | FIRST FLOOR -7'-6"<br>SECOND FLOOR-<br>MATCH EXISTING | CASEMENT    |
| $\langle c \rangle$ | '-8" X 2'-6"  | FIRST FLOOR -7'-6"<br>SECOND FLOOR-<br>MATCH EXISTING | CASEMENT    |
|                     | 2'-0" X 4'-0" | 7'-6"                                                 | DOUBLE HUNG |
| _                   |               |                                                       |             |

| MINDOW SCHEDULE               |                                           |                                                       |             |  |
|-------------------------------|-------------------------------------------|-------------------------------------------------------|-------------|--|
|                               | SIZE                                      | HEADER HEIGHT                                         | TYPE        |  |
| A                             | 3'-0" X 4'-6"                             | MATCH EXISTING                                        | DOUBLE HUNG |  |
| B                             | '-8" X 3'-6"                              | FIRST FLOOR -7'-6"<br>SECOND FLOOR-<br>MATCH EXISTING | CASEMENT    |  |
| $\langle \mathcal{C} \rangle$ | '-8" X 2'-6"                              | FIRST FLOOR -7'-6"<br>SECOND FLOOR-<br>MATCH EXISTING | CASEMENT    |  |
|                               | 2'-0" X 4'-0"                             | 7'-6"                                                 | DOUBLE HUNG |  |
| E                             | 2'-8" X  '-6"                             | 7'-6"                                                 | FIXED       |  |
| F                             | 3'-0" X 6'-8"<br>(SALVAGED<br>WINDOW-SWI) | MATCH EXISTING                                        | CASEMENT    |  |
| G                             | 2'-8" X 3'-6"                             | MATCH EXISTING                                        | CASEMENT    |  |