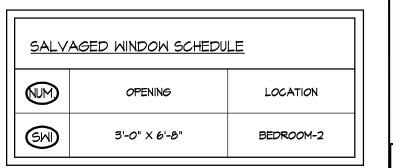

| NUM OPENING LOCATION   GND 3'-O" × 6'-8" BEDROOM-2 | <u>SALV</u> | AGED WINDOW SCHEDU | LE        |
|----------------------------------------------------|-------------|--------------------|-----------|
| SHI     3'-0" × 6'-8"     BEDROOM-2                |             | OPENING            | LOCATION  |
|                                                    | SM          | 3'-0" × 6'-8"      | BEDROOM-2 |
|                                                    |             |                    |           |

LOCATION

BEDROOM-2

SALVAGED WINDOW SCHEDULE

OPENING

3'-0" x 6'-8"

SM

Architecture, PA ALB Architecture 9200 Bob Beatty Road Charlotte, NC 28269 Phone: 704.494.4400 Fax: 704.494.4030 E-mail: albarchitecture@aol.com lauerarch@aol.com 5683 29 AUG 2014 Seal This drawing and the design shown is the property of ALB Architecture and is not to be reproduced or copied in whole or in part. Its use on any other project is prohibited. This drawing is to be returned upon request.

ALBArchitecture

the:

for

28203

**V** 

| SALVAGED WINDOW SCHEDULE |               |           |  |
|--------------------------|---------------|-----------|--|
|                          | OPENING       | LOCATION  |  |
| SWI                      | 3'-0" × 6'-8" | BEDROOM-2 |  |