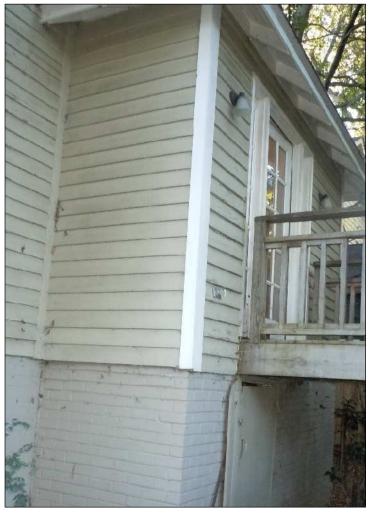

HOUSE TO LEFT FACING SIDE OF SUBJECT HOUSE

SUBJECT HOUSE LEFT SIDE

SUBJECT HOUSE BATH W/12 FT. HT.CLG.

SUBJECT HOUSE LEFT REAR CORNER

# SUBJECT HOUSE RIGHT REAR CORNER

SUBJECT HOUSE FACING WINTHROP

FAR RIGHT CORNER OF THE SUBJECT PROPERTY

528 E.WORTHINGTON SIDE FACING WINTHROP OPPOSITE SUBJECT HOUSE SIDE

SUBJECT HOUSE LEFT FRONT CORNER

SUBJECT HOUSE REAR

SUBJECT HOUSE FRONT FACING E.WORTHINGTON

HOUSE DIRECTLY BEHIND SUBJECT FACING WINTHROP

528 E.WORTHINGTON HOUSE OPPOSITE WINTHROP OF SUBJECT HOUSE

SUBJECT HOUSE RIGHT FRONT CORNER

SUBJECT HOUSE LEFT REAR CORNER