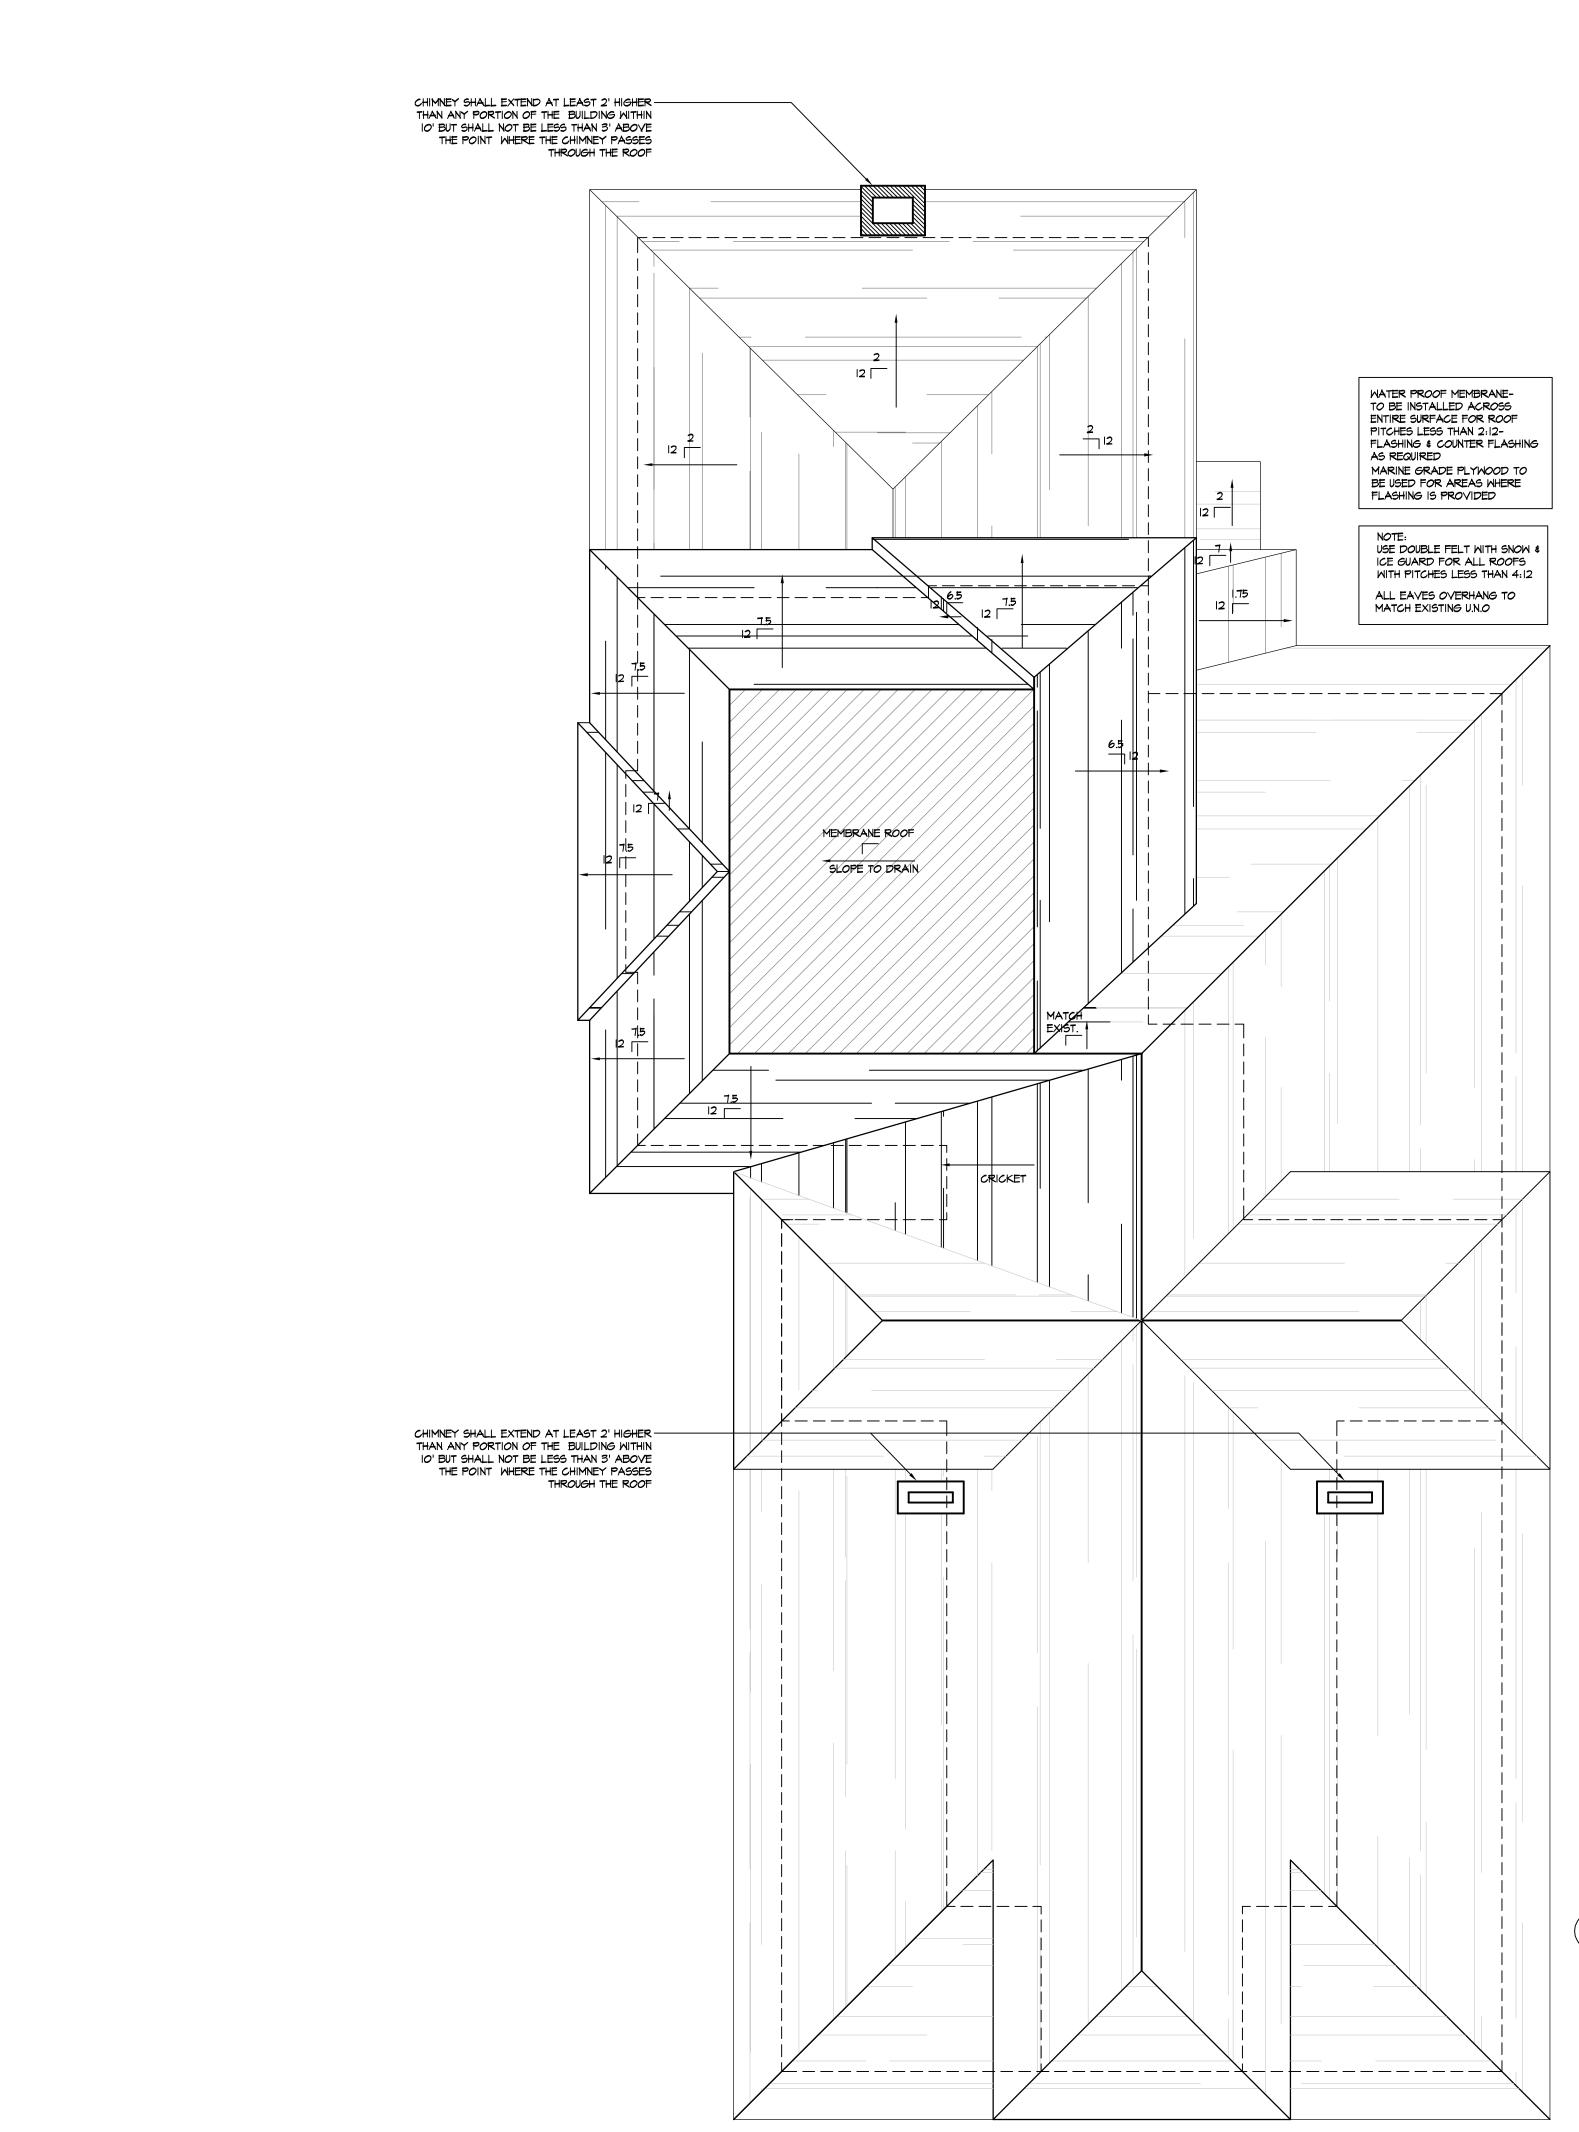

## NOTE:

- 1. COORDINATE CRAWLSPACE VENT LOCATIONS WITH STRUCTURAL DRAWINGS.
- 2. <u>ALL PITCHES LESS THAN 4:12 TO</u> <u>HAVE DOUBLE FELT & SNOW AND</u> <u>ICE GUARD.</u>
- 3. FACE OF BRICK TO ALIGN WITH FACE OF STUD U.N.O
- 4. ALL EAVES OVERHANG TO MATCH EXISTING U.N.O

 $\langle A \rangle$ 

B

 $\langle c \rangle$ 

 $\langle D \rangle$ 

E

 $\langle F \rangle$ 

 $\langle \mathfrak{S} \rangle$ 

- 1. COORDINATE CRAWLSPACE VENT LOCATIONS WITH STRUCTURAL DRAWINGS.
- 2. <u>ALL PITCHES LESS THAN 4:12 TO</u> <u>HAVE DOUBLE FELT & SNOW AND</u> ICE GUARD.
- 3. FACE OF BRICK TO ALIGN WITH FACE OF STUD U.NO
- 4. <u>ALL EAVES OVERHANG TO MATCH</u> EXISTING U.N.O
- Architecture, PA ALB Architecture 9200 Bob Beatty Road Charlotte, NC 28269 Phone: 704.494.4400 Fax: 704.494.4030 E-mail: albarchitecture@aol.com lauerarch@aol.com 5683 CARO MOTTE, 29 AUG 2014 NOTE: PRIOR TO ORDERING WINDOWS, SUBMIT SHOP DRAWINGS TO THE NOTE: MATCH EXISTING WINDOW & DOOR MEG. INSTALL WITH DRIP CAP Seal This drawing and the design shown is the property of ALB Architecture and is not to be reproduced or copied in whole or in part. Its use on any other project is prohibited. This drawing is to be returned upon request. C ALBArchitecture 28203 the: forNC Renovation In Historic Dilwortl Charlotte, RESIDENCE Venue, **NNN** Worthington ΗĹ Ś Addition 600 E. proj. no. - 13068 **ISSUED -** 29 AUG 2014 **REVISIONS** -PROPOSED ELEVATIONS A-9 OF: TWELVE

## HAVE DOUBLE FELT & SNOW AND ICE GUARD. FACE OF BRICK TO ALIGN WITH FACE 3. OF STUD U.NO

ALL PITCHES LESS THAN 4:12 TO

LOCATIONS WITH STRUCTURAL

DRAWINGS.

4. ALL EAVES OVERHANG TO MATCH EXISTING U.N.O

OF: TWELVE