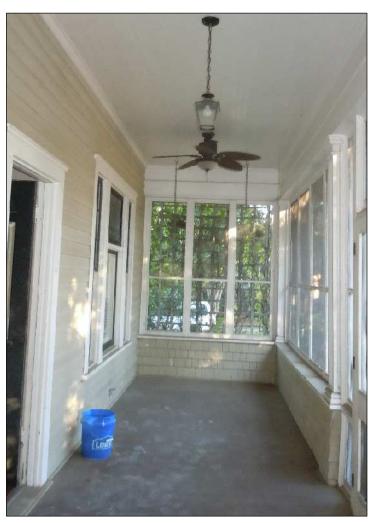

HOUSE TO LEFT FACING SIDE OF SUBJECT HOUSE

SUBJECT HOUSE LEFT SIDE

SUBJECT HOUSE BATH W/12 FT. HT.CLG.

SUBJECT HOUSE LEFT REAR CORNER

# SUBJECT HOUSE RIGHT REAR CORNER

SUBJECT HOUSE FACING WINTHROP

FAR RIGHT CORNER OF THE SUBJECT PROPERTY

528 E.WORTHINGTON SIDE FACING WINTHROP OPPOSITE SUBJECT HOUSE SIDE

SUBJECT HOUSE LEFT FRONT CORNER

SUBJECT HOUSE REAR

SUBJECT HOUSE FRONT FACING E.WORTHINGTON

HOUSE DIRECTLY BEHIND SUBJECT FACING WINTHROP

528 E.WORTHINGTON HOUSE OPPOSITE WINTHROP OF SUBJECT HOUSE

SUBJECT HOUSE RIGHT FRONT CORNER

SUBJECT HOUSE LEFT REAR CORNER

WINTHROP EAST SIDE

524 E.WORTHINGTON

SUBJECT HOUSE RIGHT FACING WINTHROP AVENUE

SUBJECT HOUSE FRONT PORCH

WINTHROP WEST SIDE

Architecture, P ALB Architecture 9200 Bob Beatty Road Charlotte, NC 28269 Phone: 704.494.4400 Fax: 704.494.4030 E-mail: albarchitecture@aol.com lauerarch@aol.com 29 AUG 2014 This drawing and the design shown is the property of ALB Architecture and is not to be reproduced or copied in whole or in part. Its use on any other project is prohibited. This drawing is to be returned upon request. 28203 for the: N N Addition & Renovation In Historic Dilworth Charlotte, RESIDENCE venue, **NNN** Worthington ΗĹ 600 E. proj. no. - 13068 **ISSUED -** 29 AUG 2014 **REVISIONS** -SITE CONTEXT