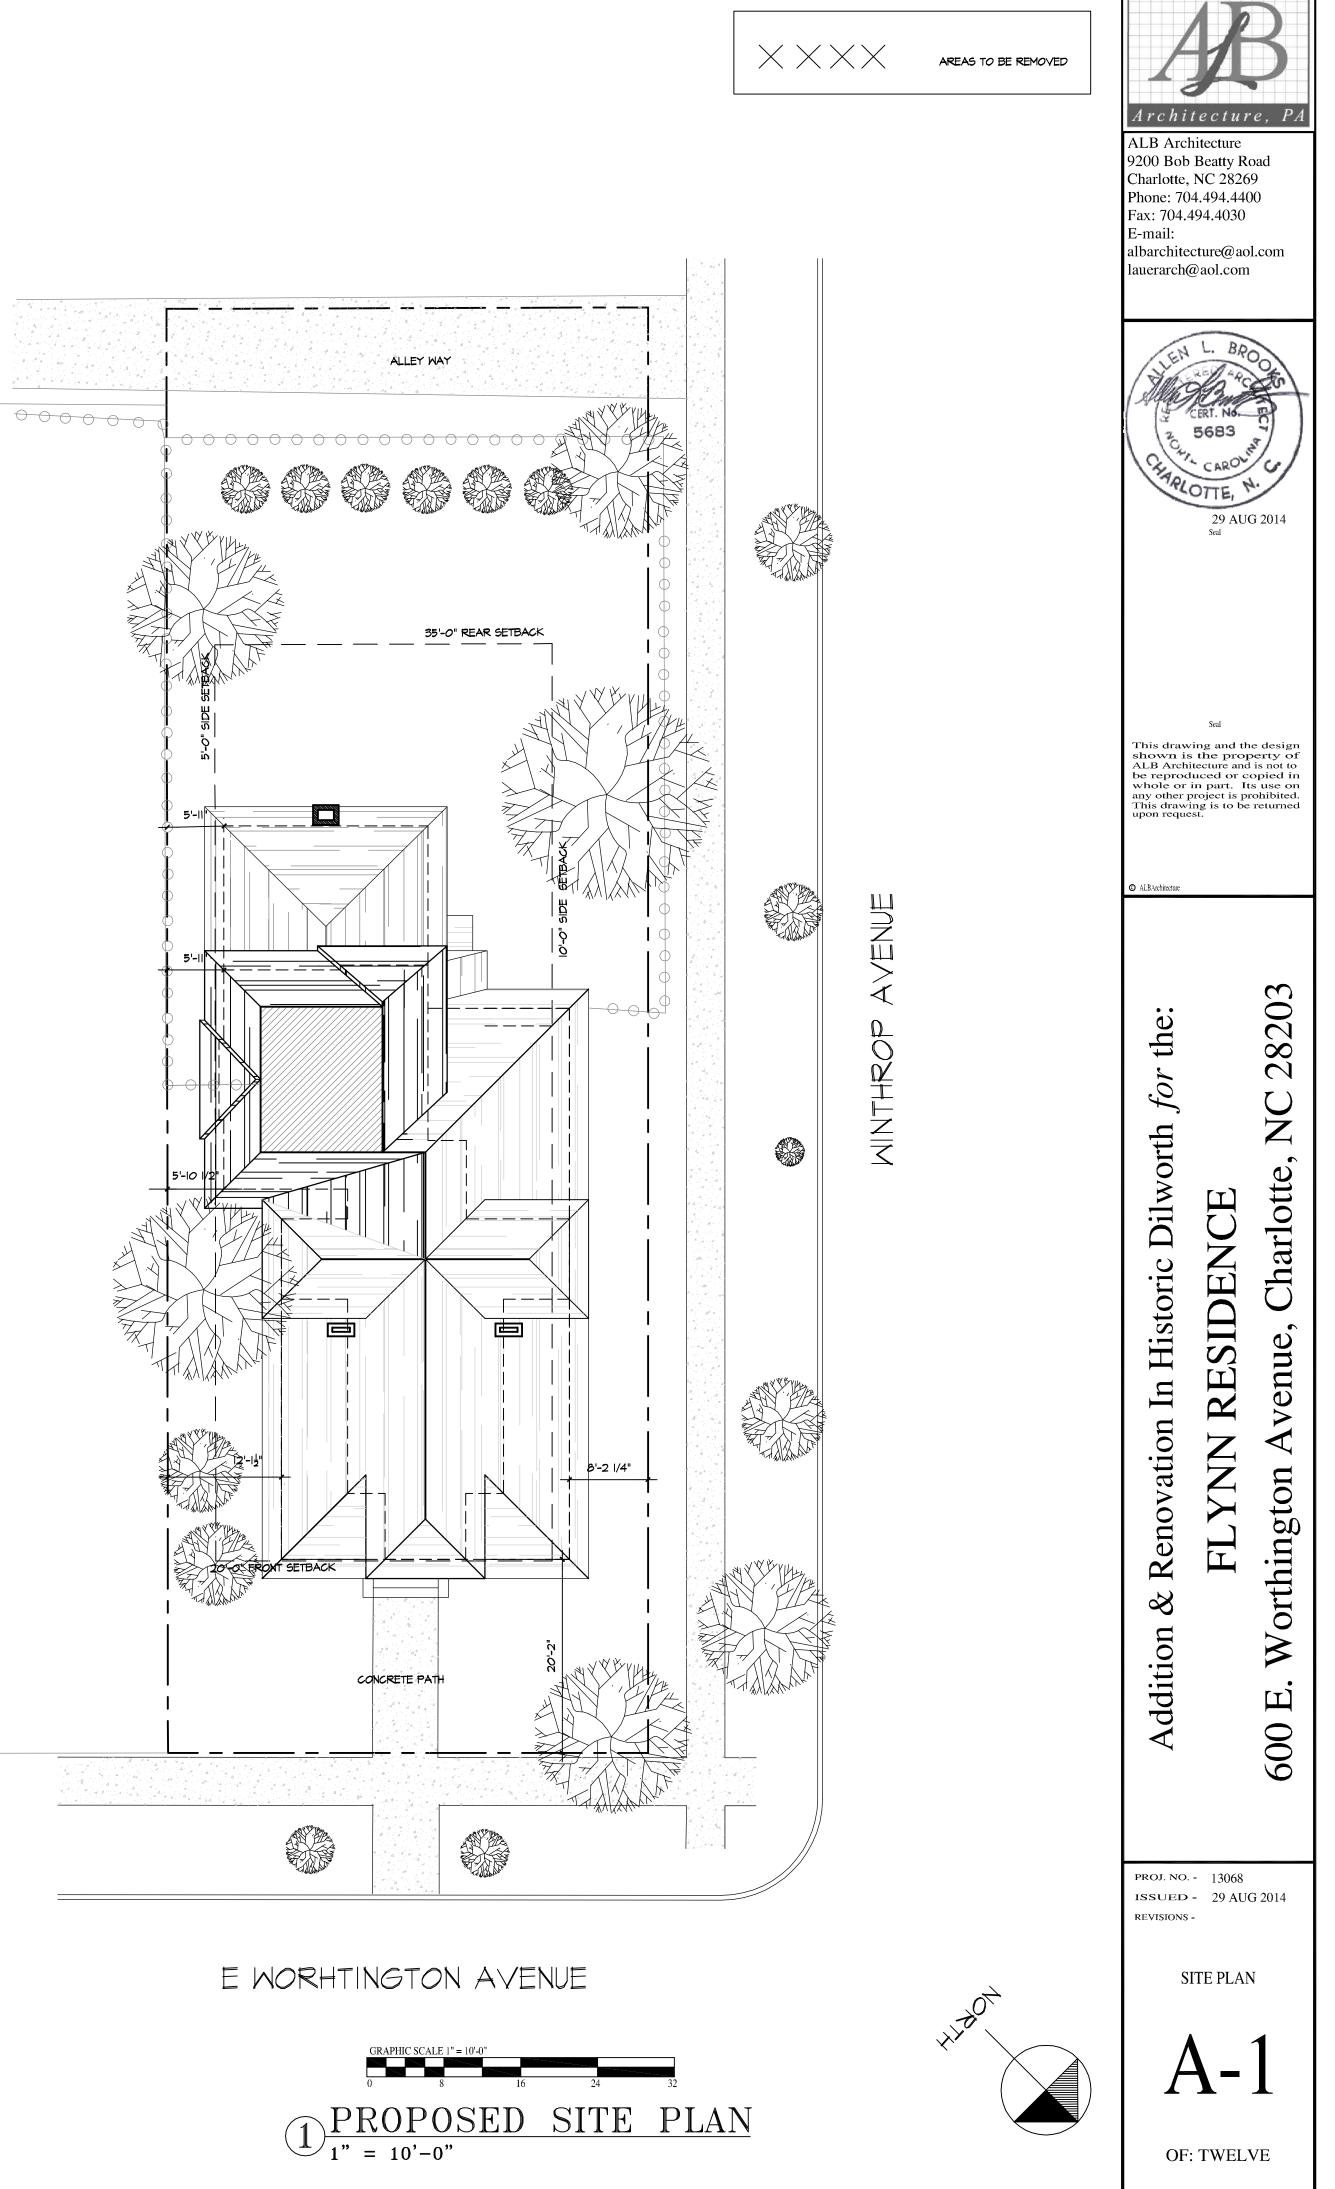

## Revised Proposal-July 9, 2014

A summary of the approved plans includes:

- 1. A simplified roof design with fewer changes in height
- 2. Reduction in chimney height
- 3. Overall height has been reduced to approximately 20' measured from the finished floor. Previous height was approximately 24'-8".
- 4. Fenestration arrangement and style has been modified on the additions
- 5. Material of the dormers changed to wood shakes
- 6. Rear elevation is scaled down on the second story

## Proposal September 10, 2014

Plans have changed in response to an unfavorable engineering report on the house. Revised plans continue to show a new rear porch with a fireplace past a two story rear addition. Hipped dormers still show but on the left side are more stand alone than bridged as before. Rear stairway is now simplified and integrated. Windows have been added to basement walls.