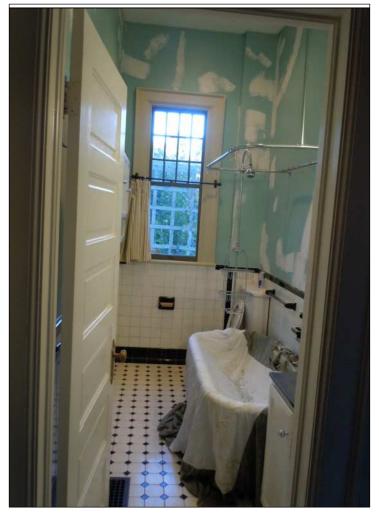

HOUSE TO LEFT FACING SIDE OF SUBJECT HOUSE

SUBJECT HOUSE LEFT SIDE

SUBJECT HOUSE BATH W/12 FT. HT.CLG.

SUBJECT HOUSE LEFT REAR CORNER