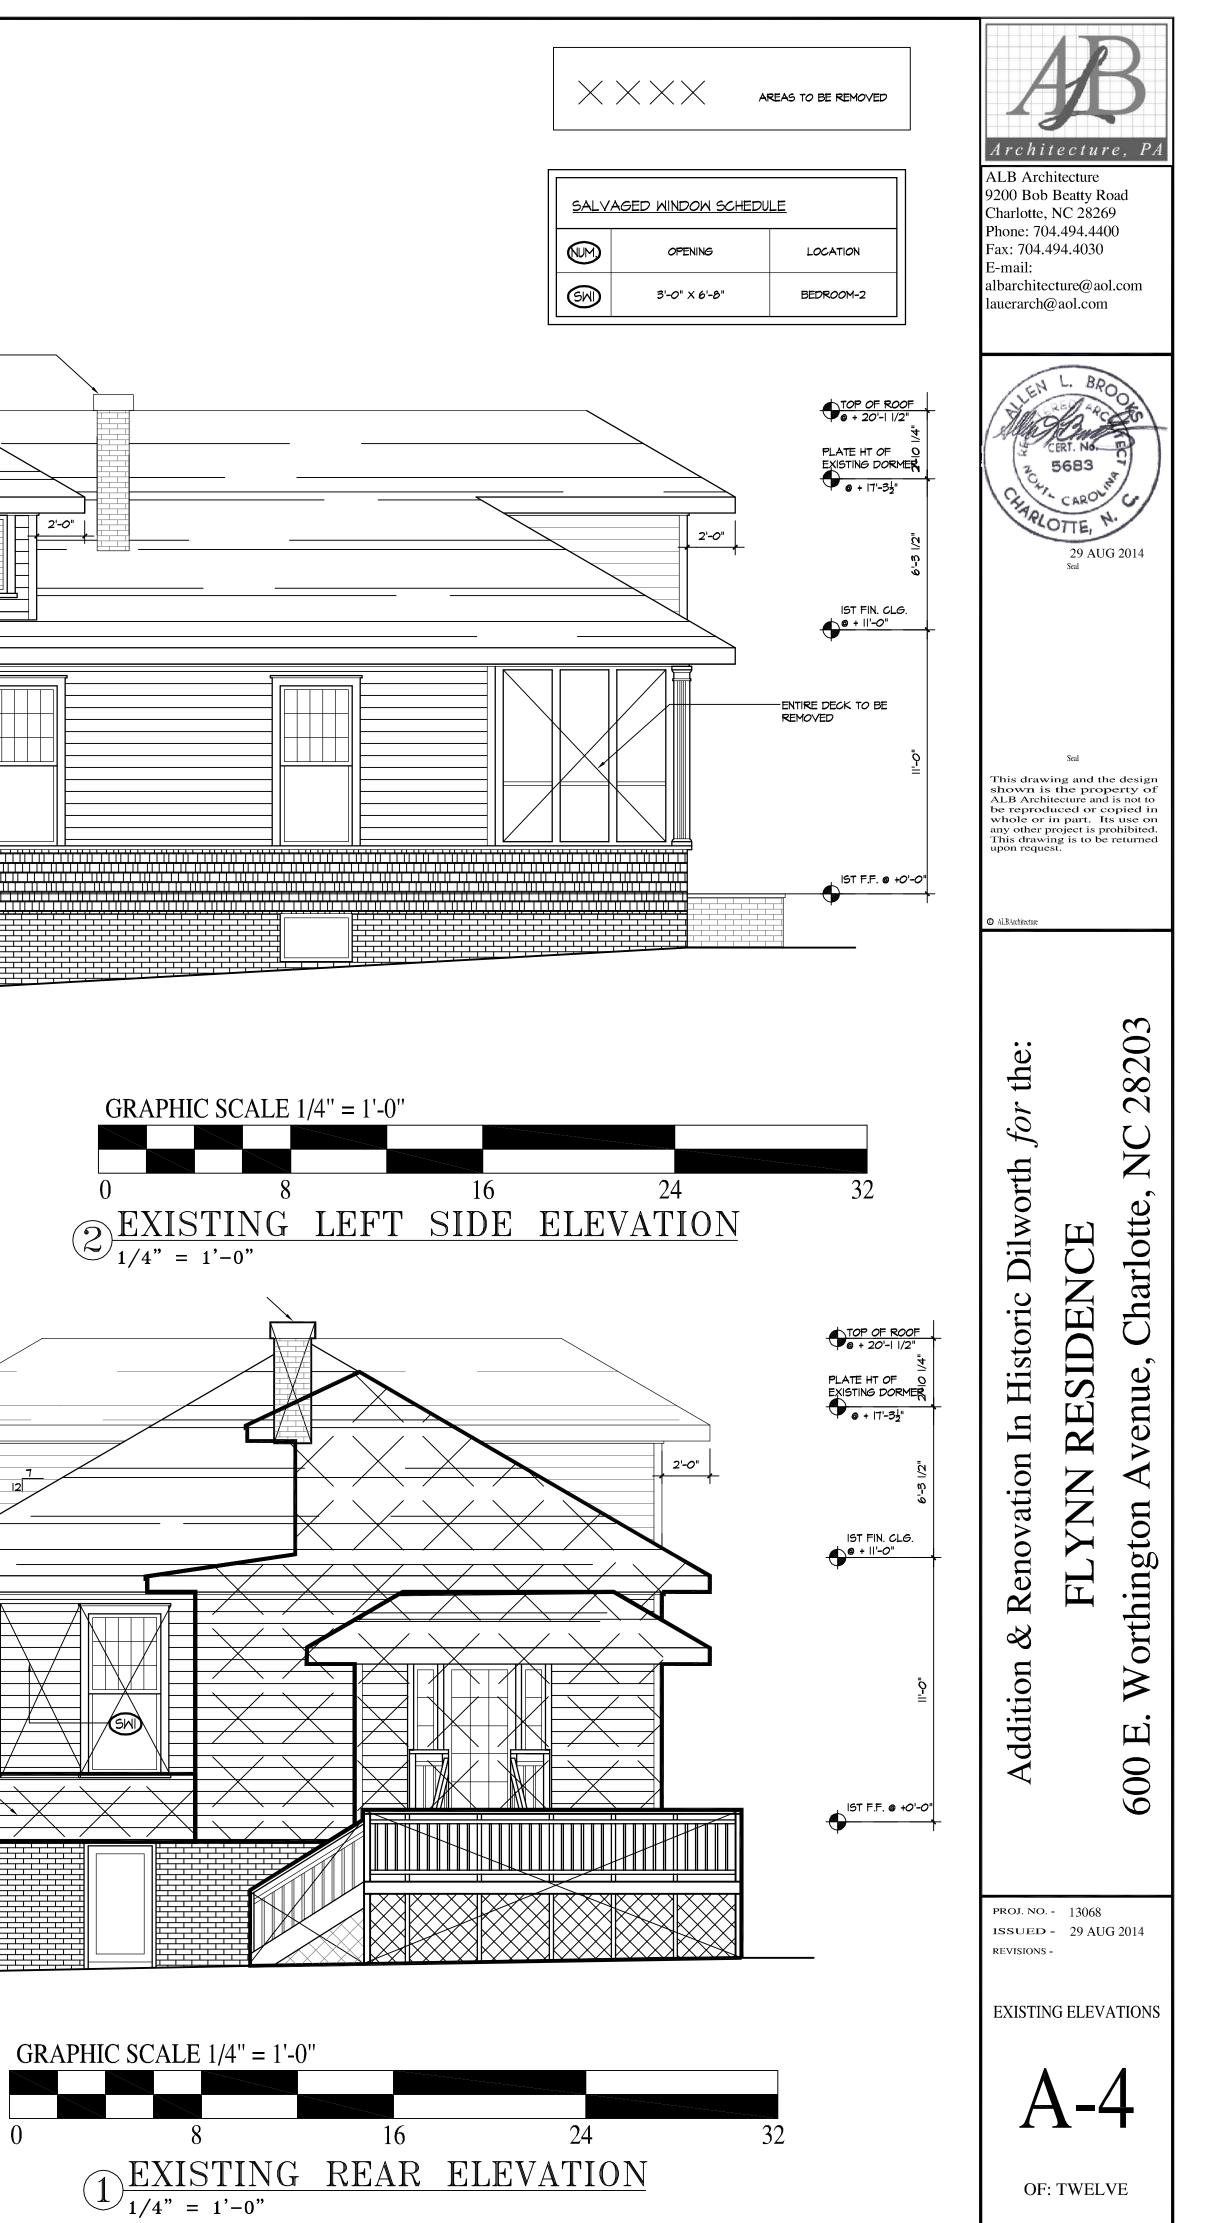

## **Existing Conditions**

The subject property is a 1.5 story Bungalow that is listed as a contributing structure, ca. 1915. The house has a low hip roof with hip roofed dormers and engaged porch. The site is a corner lot that slopes gently from front to rear. The surrounding residential context is a mix of 1, 1.5 and 2 story houses.

| NUM OPENING LOCATION   GND 3'-O" × 6'-8" BEDROOM-2 | <u>SALV</u> | AGED WINDOW SCHEDU | LE        |
|----------------------------------------------------|-------------|--------------------|-----------|
| SHI     3'-0" × 6'-8"     BEDROOM-2                |             | OPENING            | LOCATION  |
|                                                    | SM          | 3'-0" × 6'-8"      | BEDROOM-2 |
|                                                    |             |                    |           |