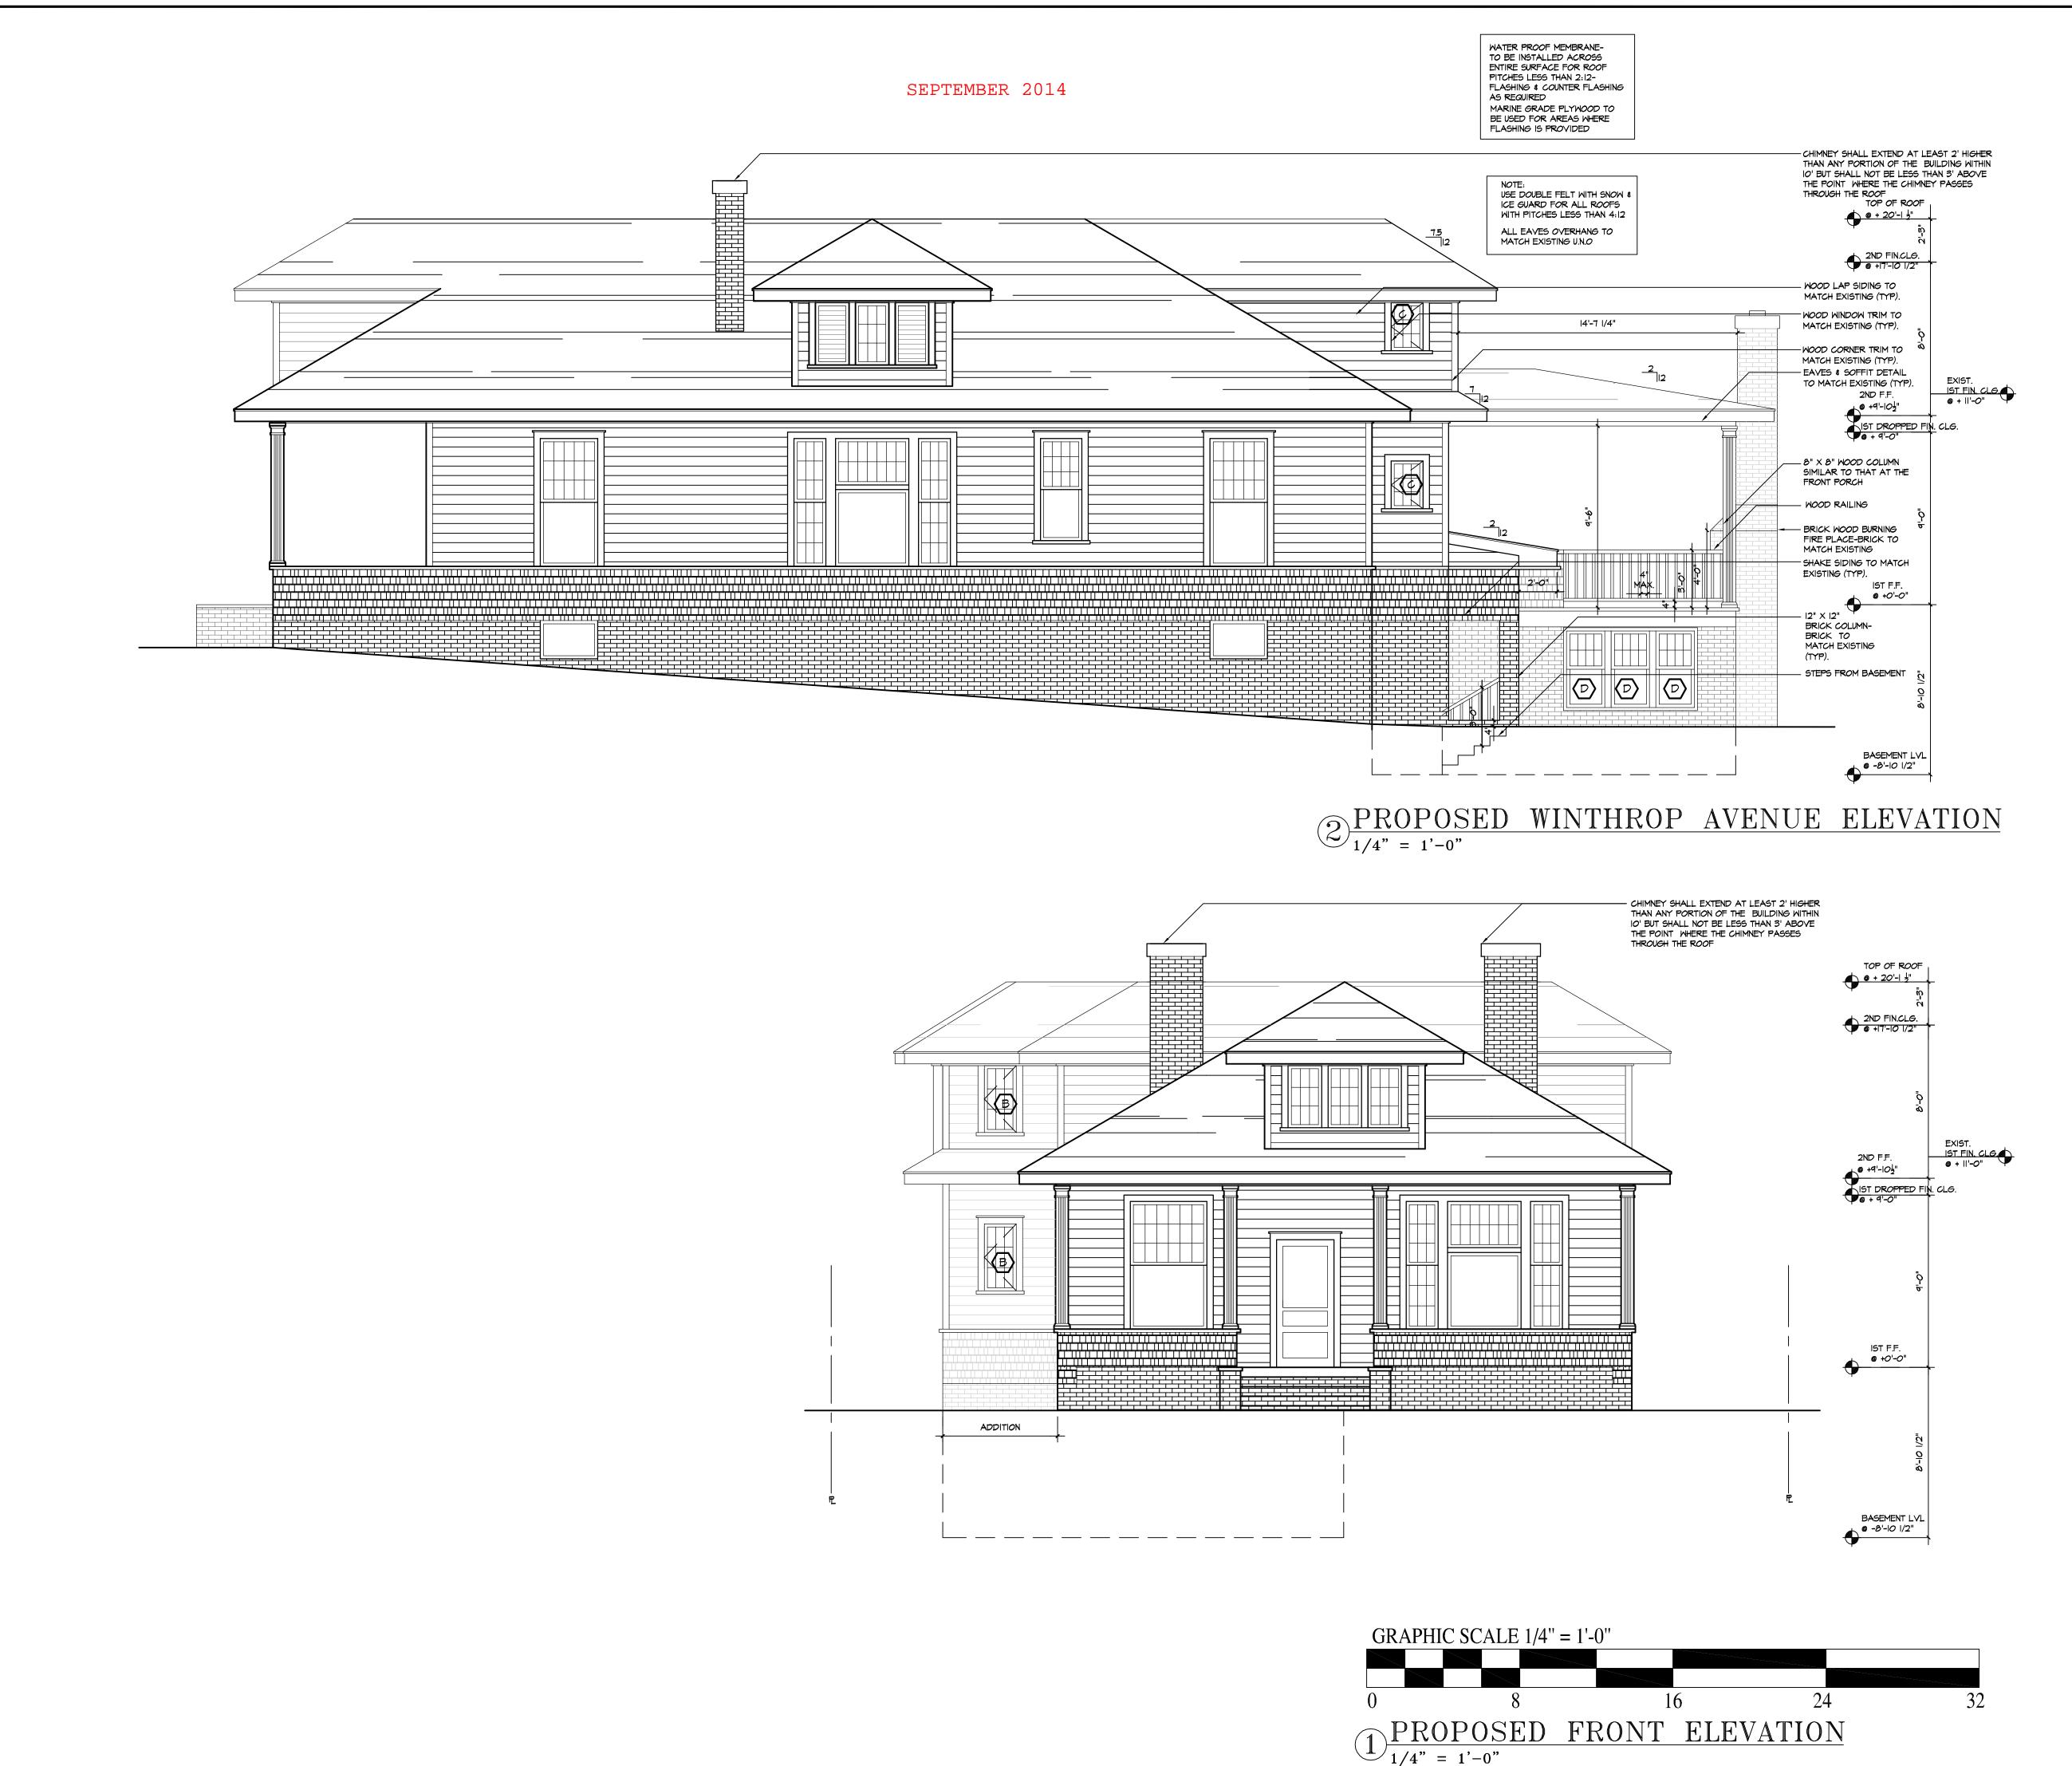

## Proposal September 10, 2014

Plans have changed in response to an unfavorable engineering report on the house. Revised plans continue to show a new rear porch with a fireplace past a two story rear addition. Hipped dormers still show but on the left side are more stand alone than bridged as before. Rear stairway is now simplified and integrated. Windows have been added to basement walls.

## NOTE:

- 1. COORDINATE CRAWLSPACE VENT LOCATIONS WITH STRUCTURAL DRAWINGS.
- 2. <u>ALL PITCHES LESS THAN 4:12 TO</u> <u>HAVE DOUBLE FELT & SNOW AND</u> <u>ICE GUARD.</u>
- 3. FACE OF BRICK TO ALIGN WITH FACE OF STUD U.N.O
- 4. ALL EAVES OVERHANG TO MATCH EXISTING U.N.O