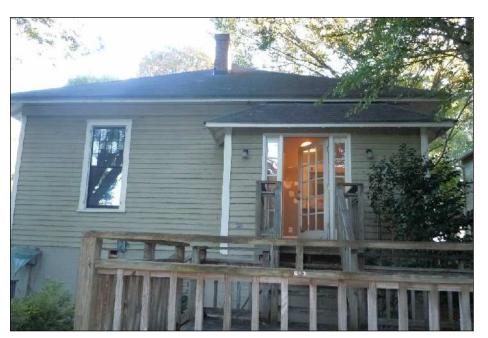

HOUSE TO LEFT FACING SIDE OF SUBJECT HOUSE

SUBJECT HOUSE LEFT SIDE

SUBJECT HOUSE BATH W/12 FT. HT.CLG.

SUBJECT HOUSE LEFT REAR CORNER

# SUBJECT HOUSE RIGHT REAR CORNER

SUBJECT HOUSE FACING WINTHROP

FAR RIGHT CORNER OF THE SUBJECT PROPERTY

528 E.WORTHINGTON SIDE FACING WINTHROP OPPOSITE SUBJECT HOUSE SIDE

SUBJECT HOUSE LEFT FRONT CORNER

SUBJECT HOUSE REAR

SUBJECT HOUSE FRONT FACING E.WORTHINGTON

HOUSE DIRECTLY BEHIND SUBJECT FACING WINTHROP

528 E.WORTHINGTON HOUSE OPPOSITE WINTHROP OF SUBJECT HOUSE

SUBJECT HOUSE RIGHT FRONT CORNER

SUBJECT HOUSE LEFT REAR CORNER

WINTHROP EAST SIDE

524 E.WORTHINGTON

SUBJECT HOUSE RIGHT FACING WINTHROP AVENUE

SUBJECT HOUSE FRONT PORCH

WINTHROP WEST SIDE

Architecture, P ALB Architecture 9200 Bob Beatty Road Charlotte, NC 28269 Phone: 704.494.4400 Fax: 704.494.4030 E-mail: albarchitecture@aol.com lauerarch@aol.com 29 AUG 2014 This drawing and the design shown is the property of ALB Architecture and is not to be reproduced or copied in whole or in part. Its use on any other project is prohibited. This drawing is to be returned upon request. 28203 for the: N N Addition & Renovation In Historic Dilworth Charlotte, RESIDENCE venue, **NNN** Worthington ΗĹ 600 E. proj. no. - 13068 **ISSUED -** 29 AUG 2014 **REVISIONS** -SITE CONTEXT