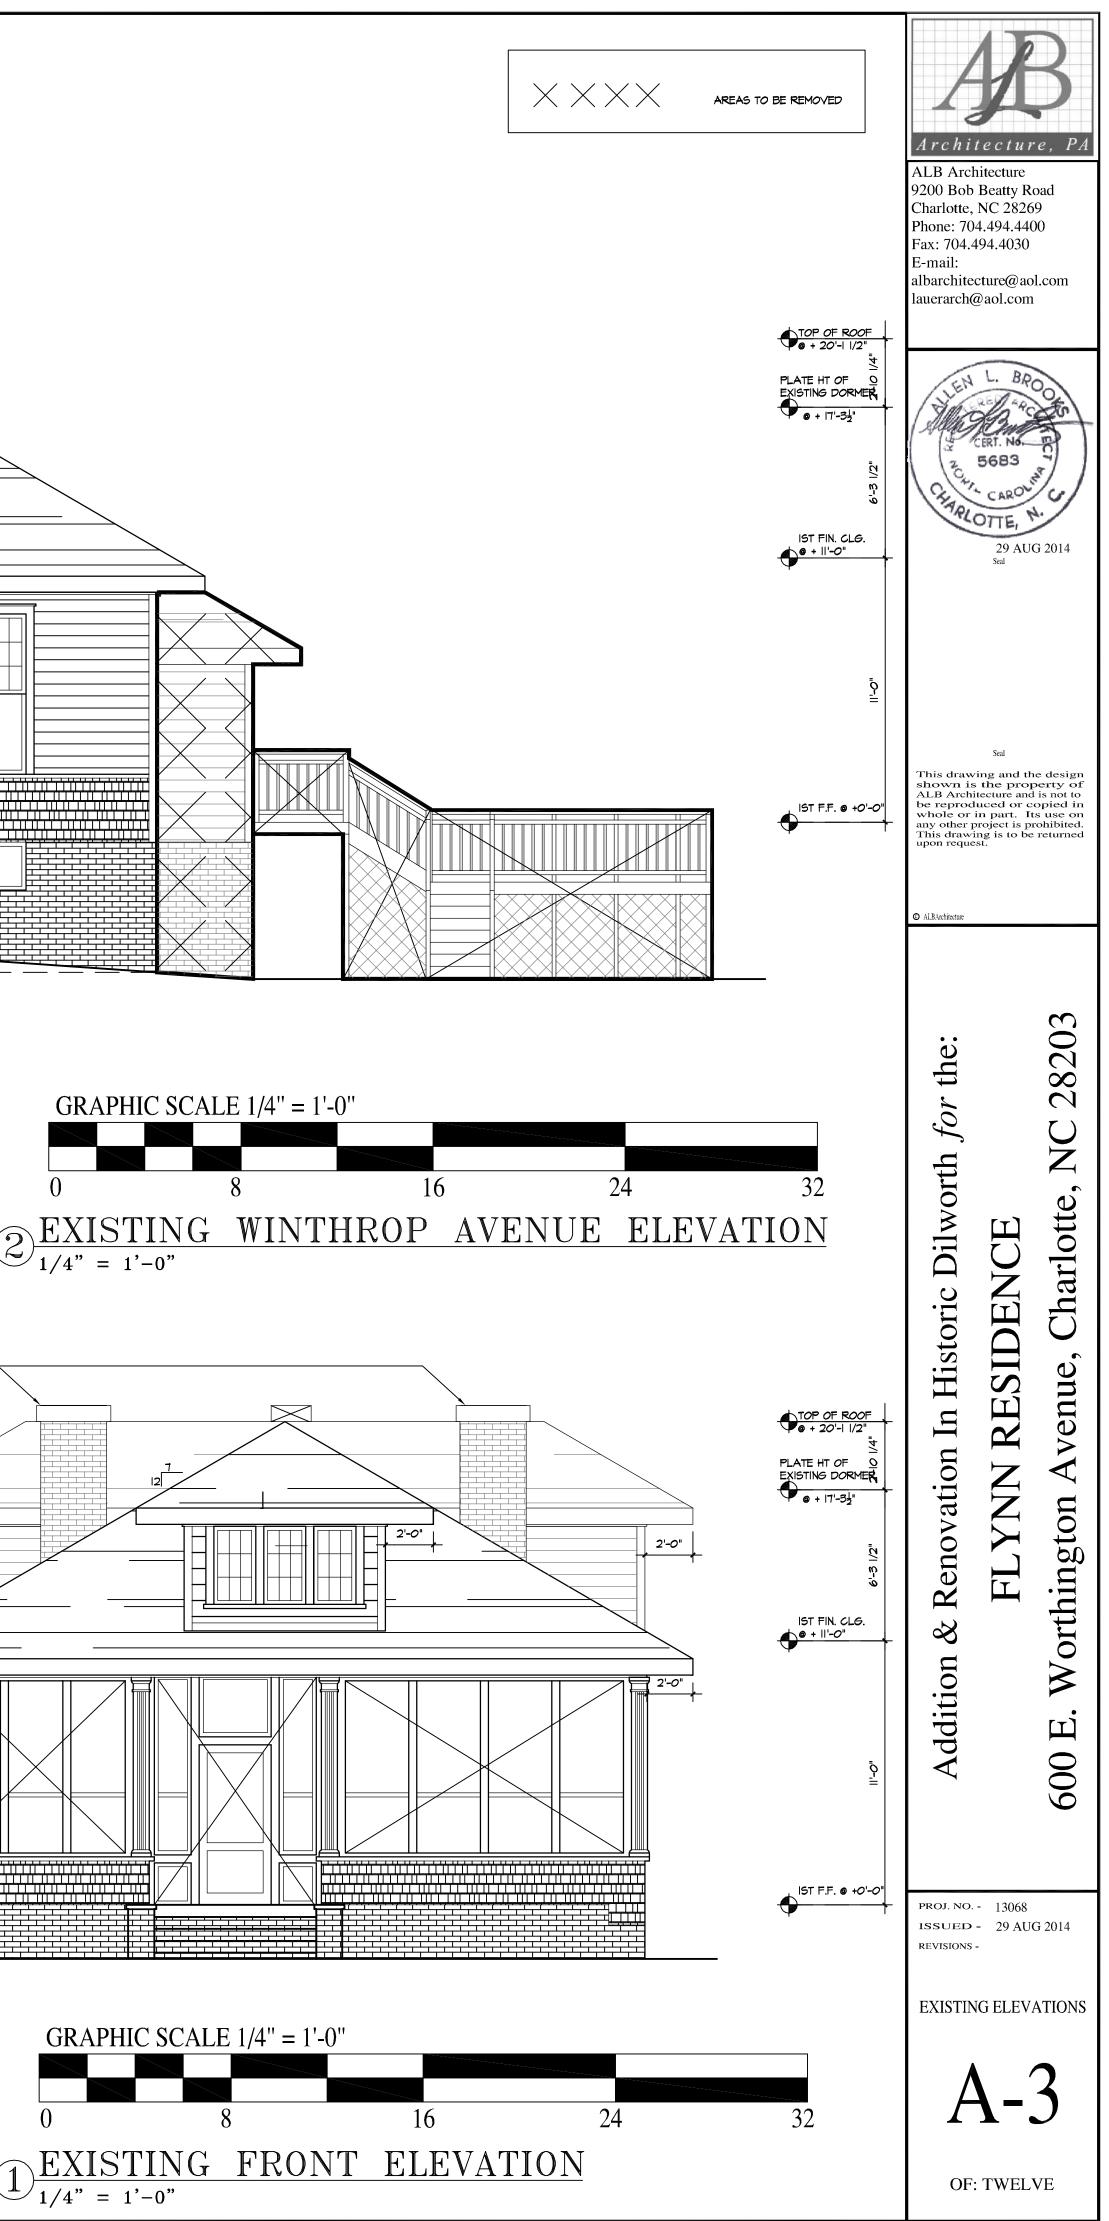

## **Existing Conditions**

The subject property is a 1.5 story Bungalow that is listed as a contributing structure, ca. 1915. The house has a low hip roof with hip roofed dormers and engaged porch. The site is a corner lot that slopes gently from front to rear. The surrounding residential context is a mix of 1, 1.5 and 2 story houses.