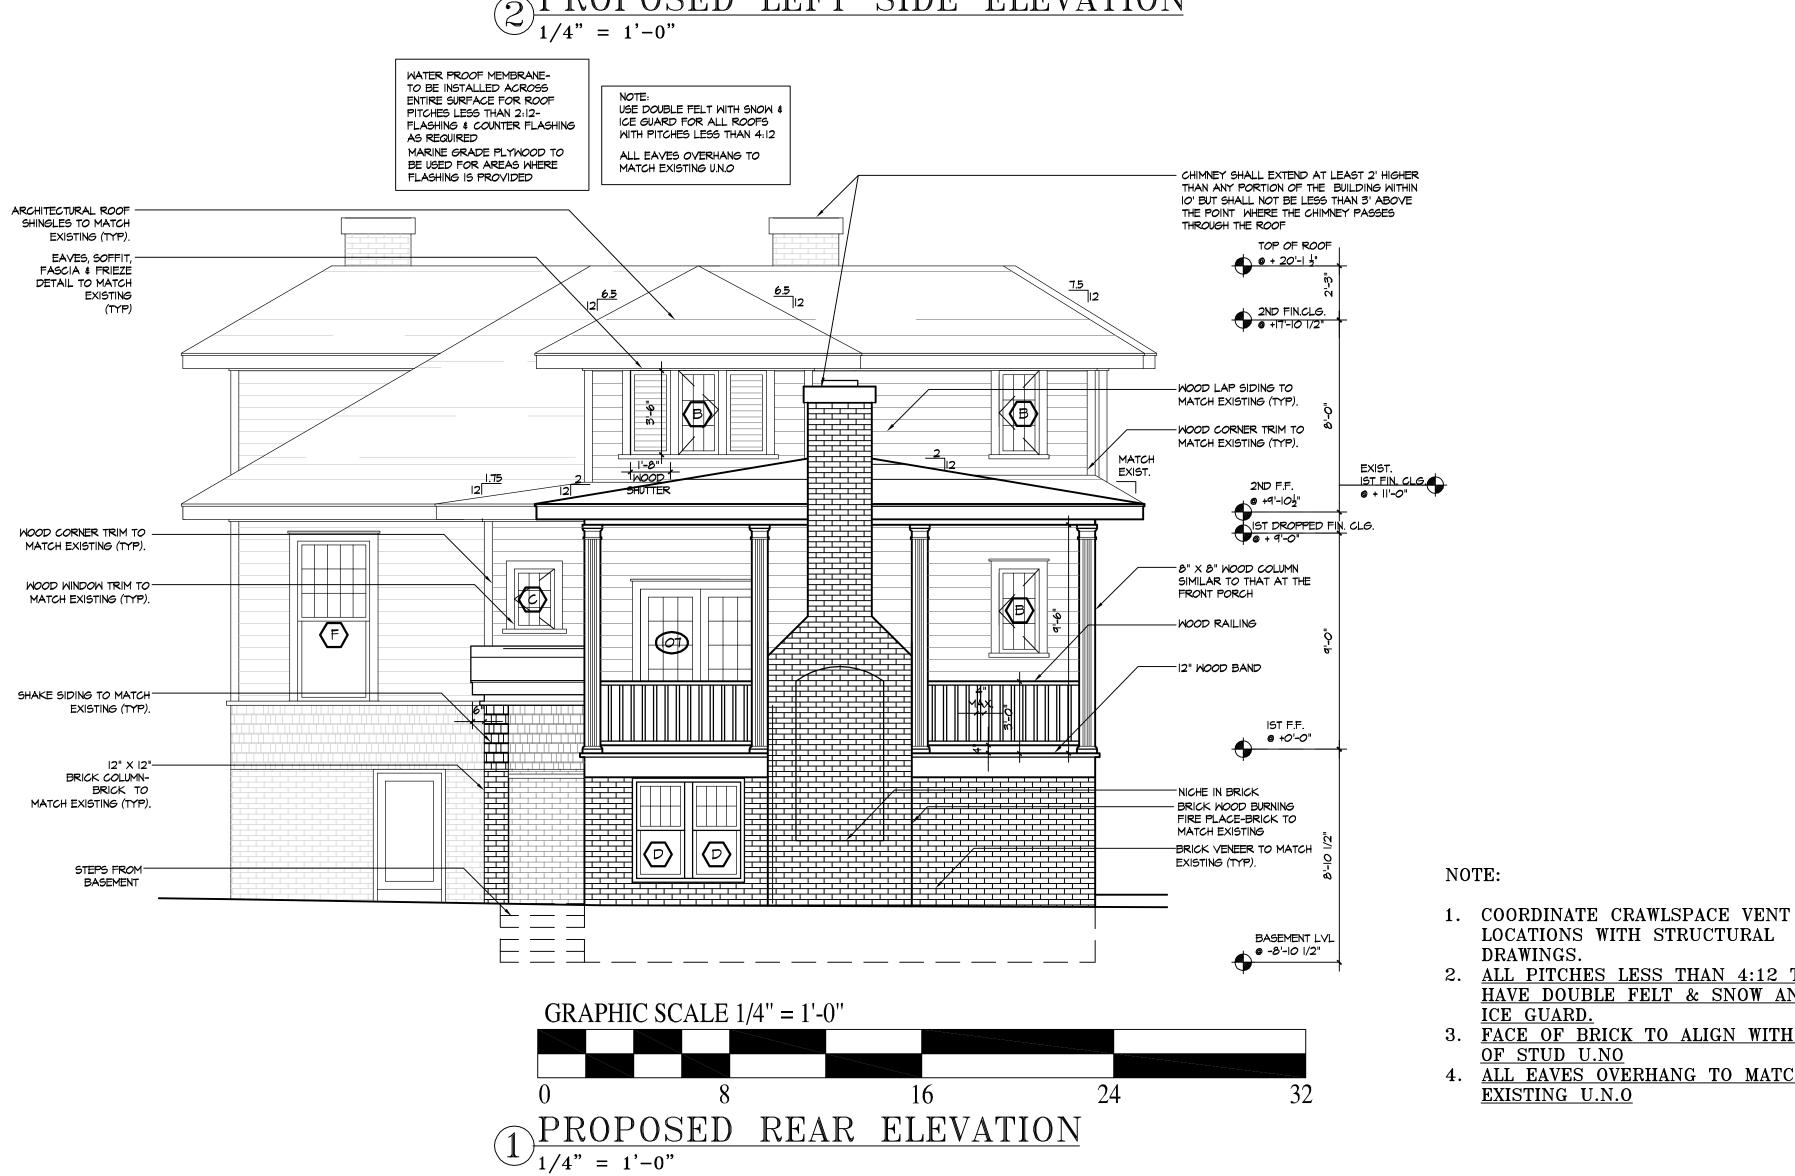

## Revised Proposal-July 9, 2014

A summary of the approved plans includes:

- 1. A simplified roof design with fewer changes in height
- 2. Reduction in chimney height
- 3. Overall height has been reduced to approximately 20' measured from the finished floor. Previous height was approximately 24'-8".
- 4. Fenestration arrangement and style has been modified on the additions
- 5. Material of the dormers changed to wood shakes
- 6. Rear elevation is scaled down on the second story

## Proposal September 10, 2014

Plans have changed in response to an unfavorable engineering report on the house. Revised plans continue to show a new rear porch with a fireplace past a two story rear addition. Hipped dormers still show but on the left side are more stand alone than bridged as before. Rear stairway is now simplified and integrated. Windows have been added to basement walls.

## NOTE:

- 1. COORDINATE CRAWLSPACE VENT LOCATIONS WITH STRUCTURAL DRAWINGS.
- 2. <u>ALL PITCHES LESS THAN 4:12 TO</u> <u>HAVE DOUBLE FELT & SNOW AND</u> <u>ICE GUARD.</u>
- 3. FACE OF BRICK TO ALIGN WITH FACE OF STUD U.N.O
- 4. ALL EAVES OVERHANG TO MATCH EXISTING U.N.O

EXISTING WALLS

①<u>PROPOSED FRONT ELEVATION</u>

HEADER HEIGHT

3'-0" X 4'-6" MATCH EXISTING DOUBLE HUNG

FIRST FLOOR -7'-6"

FIRST FLOOR -7'-6"

MATCH EXISTING

7'-6"

 $\langle A \rangle$ 

B

 $\langle c \rangle$ 

 $\langle D \rangle$ 

E

 $\langle F \rangle$ 

 $\langle \mathfrak{S} \rangle$ 

- 1. COORDINATE CRAWLSPACE VENT LOCATIONS WITH STRUCTURAL DRAWINGS.
- 2. <u>ALL PITCHES LESS THAN 4:12 TO</u> <u>HAVE DOUBLE FELT & SNOW AND</u> ICE GUARD.
- 3. FACE OF BRICK TO ALIGN WITH FACE OF STUD U.NO
- 4. <u>ALL EAVES OVERHANG TO MATCH</u> EXISTING U.N.O
- Architecture, PA ALB Architecture 9200 Bob Beatty Road Charlotte, NC 28269 Phone: 704.494.4400 Fax: 704.494.4030 E-mail: albarchitecture@aol.com lauerarch@aol.com 5683 CARO MOTTE, 29 AUG 2014 NOTE: PRIOR TO ORDERING WINDOWS, SUBMIT SHOP DRAWINGS TO THE NOTE: MATCH EXISTING WINDOW & DOOR MEG. INSTALL WITH DRIP CAP Seal This drawing and the design shown is the property of ALB Architecture and is not to be reproduced or copied in whole or in part. Its use on any other project is prohibited. This drawing is to be returned upon request. C ALBArchitecture 28203 the: forNC Renovation In Historic Dilwortl Charlotte, RESIDENCE Venue, **NNN** Worthington ΗĹ Ś Addition 600 E. proj. no. - 13068 **ISSUED -** 29 AUG 2014 **REVISIONS** -PROPOSED ELEVATIONS A-9 OF: TWELVE

## HAVE DOUBLE FELT & SNOW AND ICE GUARD. FACE OF BRICK TO ALIGN WITH FACE 3. OF STUD U.NO

ALL PITCHES LESS THAN 4:12 TO

LOCATIONS WITH STRUCTURAL

DRAWINGS.

4. ALL EAVES OVERHANG TO MATCH EXISTING U.N.O

OF: TWELVE