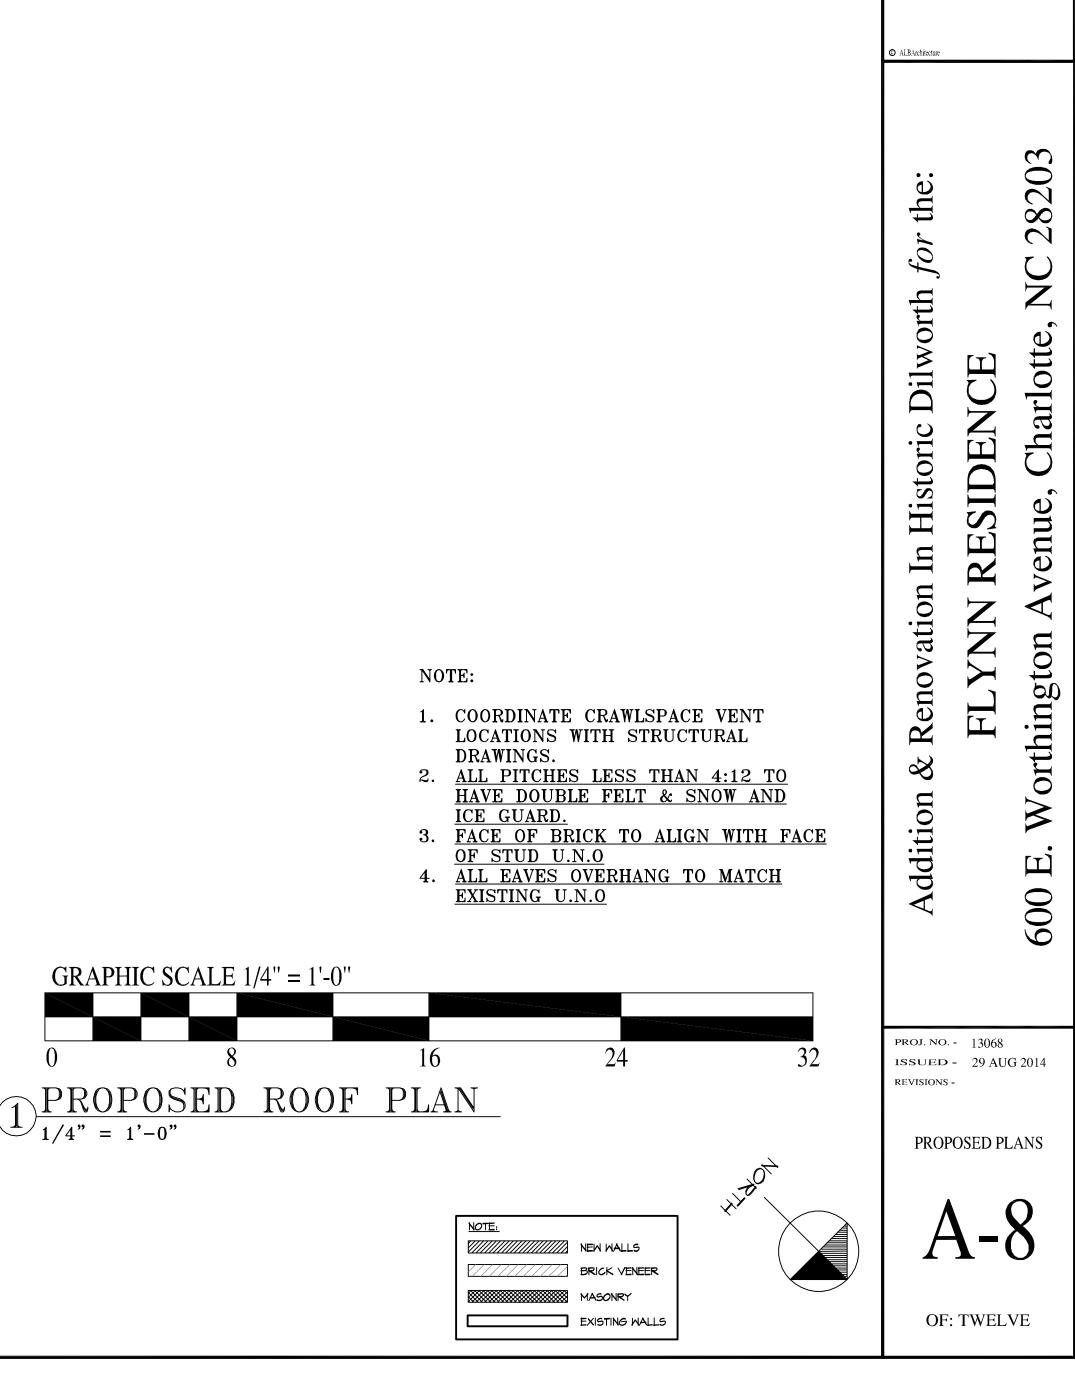

## NOTE:

- 1. COORDINATE CRAWLSPACE VENT LOCATIONS WITH STRUCTURAL DRAWINGS.
- 2. <u>ALL PITCHES LESS THAN 4:12 TO</u> <u>HAVE DOUBLE FELT & SNOW AND</u> <u>ICE GUARD.</u>
- 3. FACE OF BRICK TO ALIGN WITH FACE OF STUD U.N.O
- 4. ALL EAVES OVERHANG TO MATCH EXISTING U.N.O