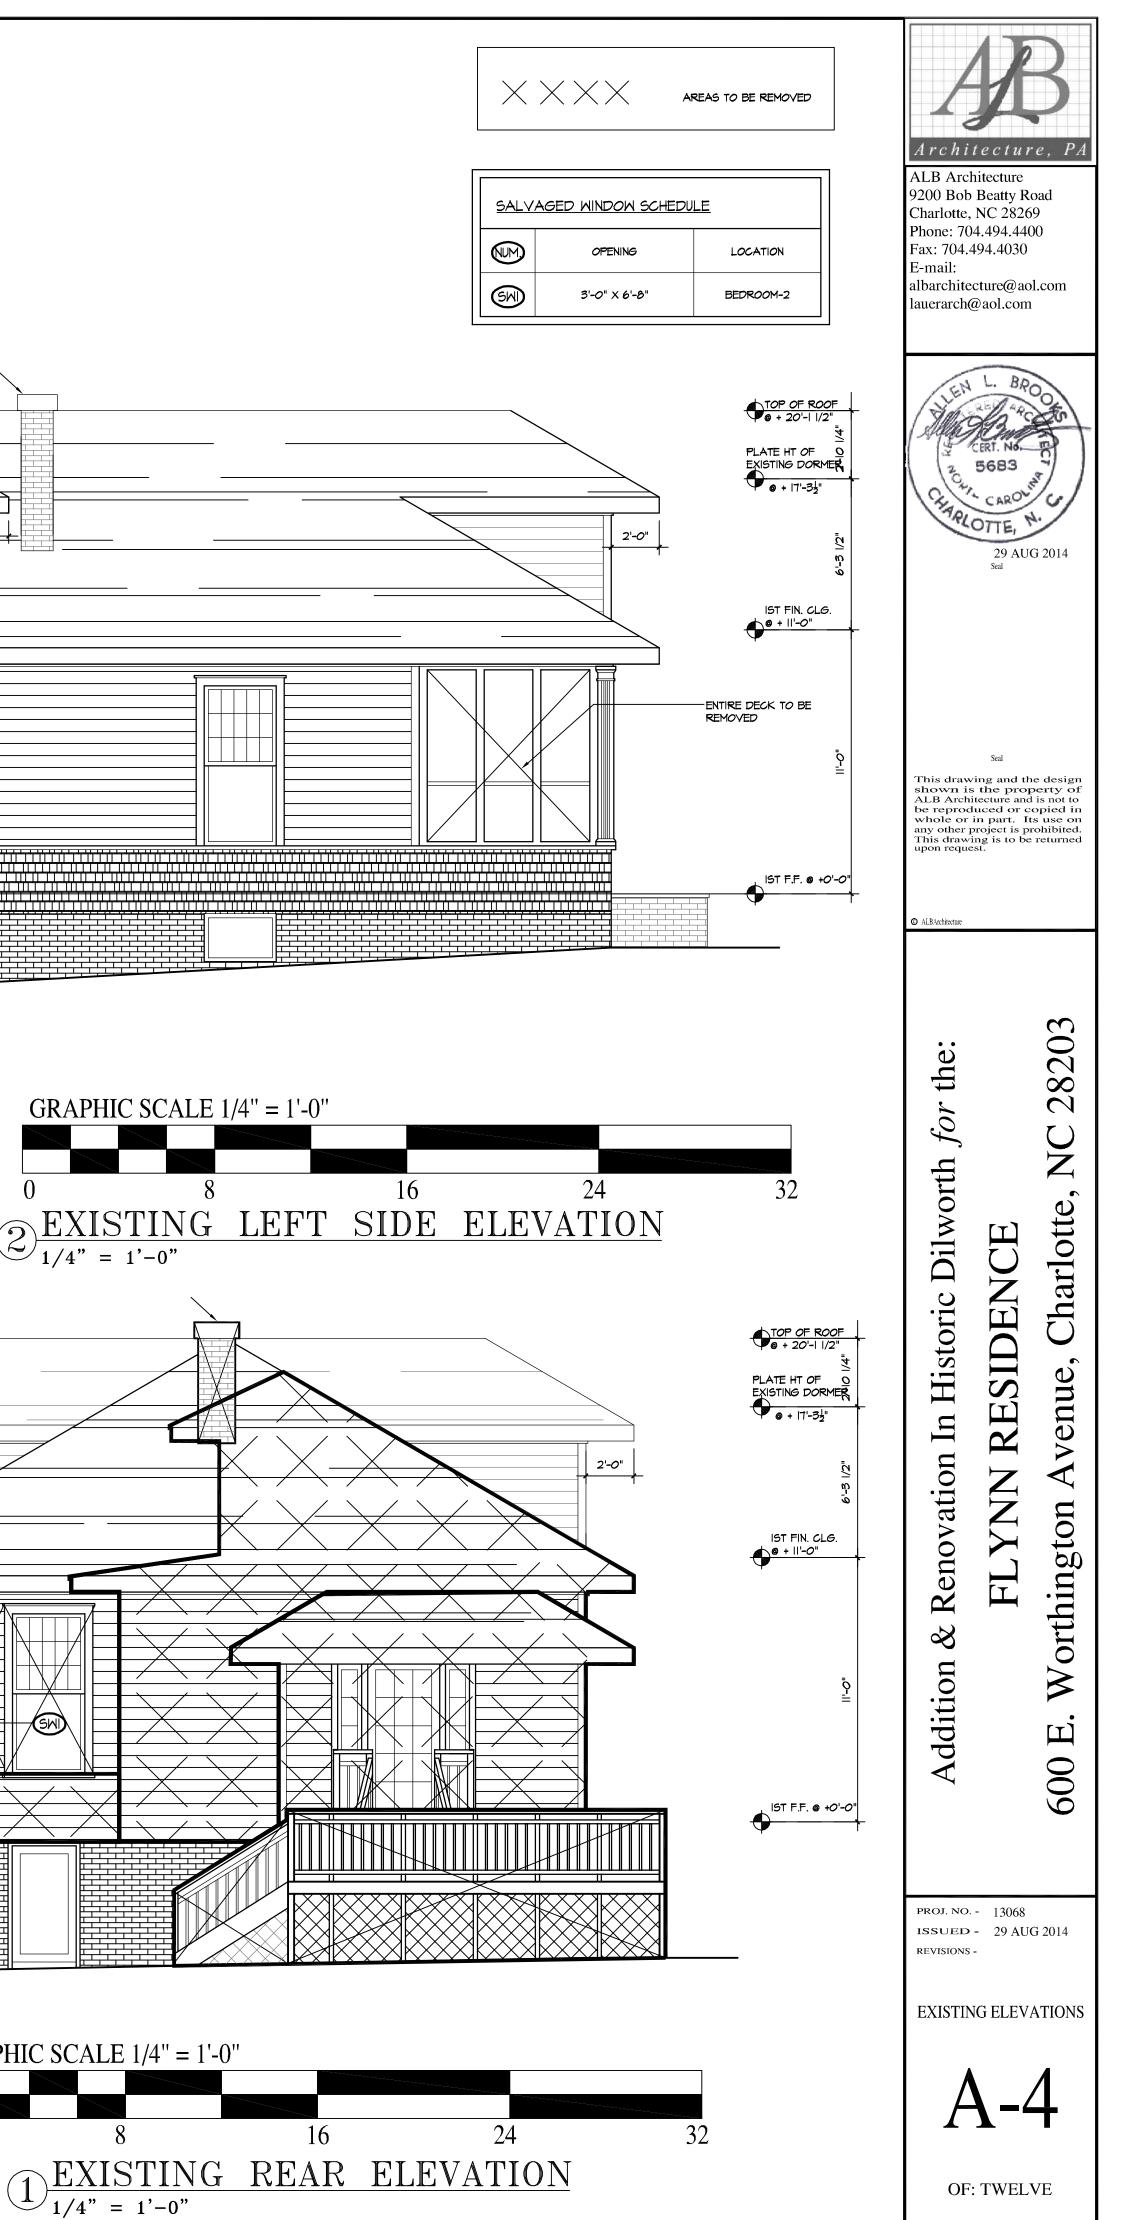

## **Existing Conditions**

The subject property is a 1.5 story Bungalow that is listed as a contributing structure, ca. 1915. The house has a low hip roof with hip roofed dormers and engaged porch. The site is a corner lot that slopes gently from front to rear. The surrounding residential context is a mix of 1, 1.5 and 2 story houses.

## Proposal September 10, 2014

Plans have changed in response to an unfavorable engineering report on the house. Revised plans continue to show a new rear porch with a fireplace past a two story rear addition. Hipped dormers still show but on the left side are more stand alone than bridged as before. Rear stairway is now simplified and integrated. Windows have been added to basement walls.

| NUM OPENING LOCATION   GND 3'-O" × 6'-8" BEDROOM-2 | <u>SALV</u> | AGED WINDOW SCHEDU | LE        |
|----------------------------------------------------|-------------|--------------------|-----------|
| SHI     3'-0" × 6'-8"     BEDROOM-2                |             | OPENING            | LOCATION  |
|                                                    | SM          | 3'-0" × 6'-8"      | BEDROOM-2 |
|                                                    |             |                    |           |