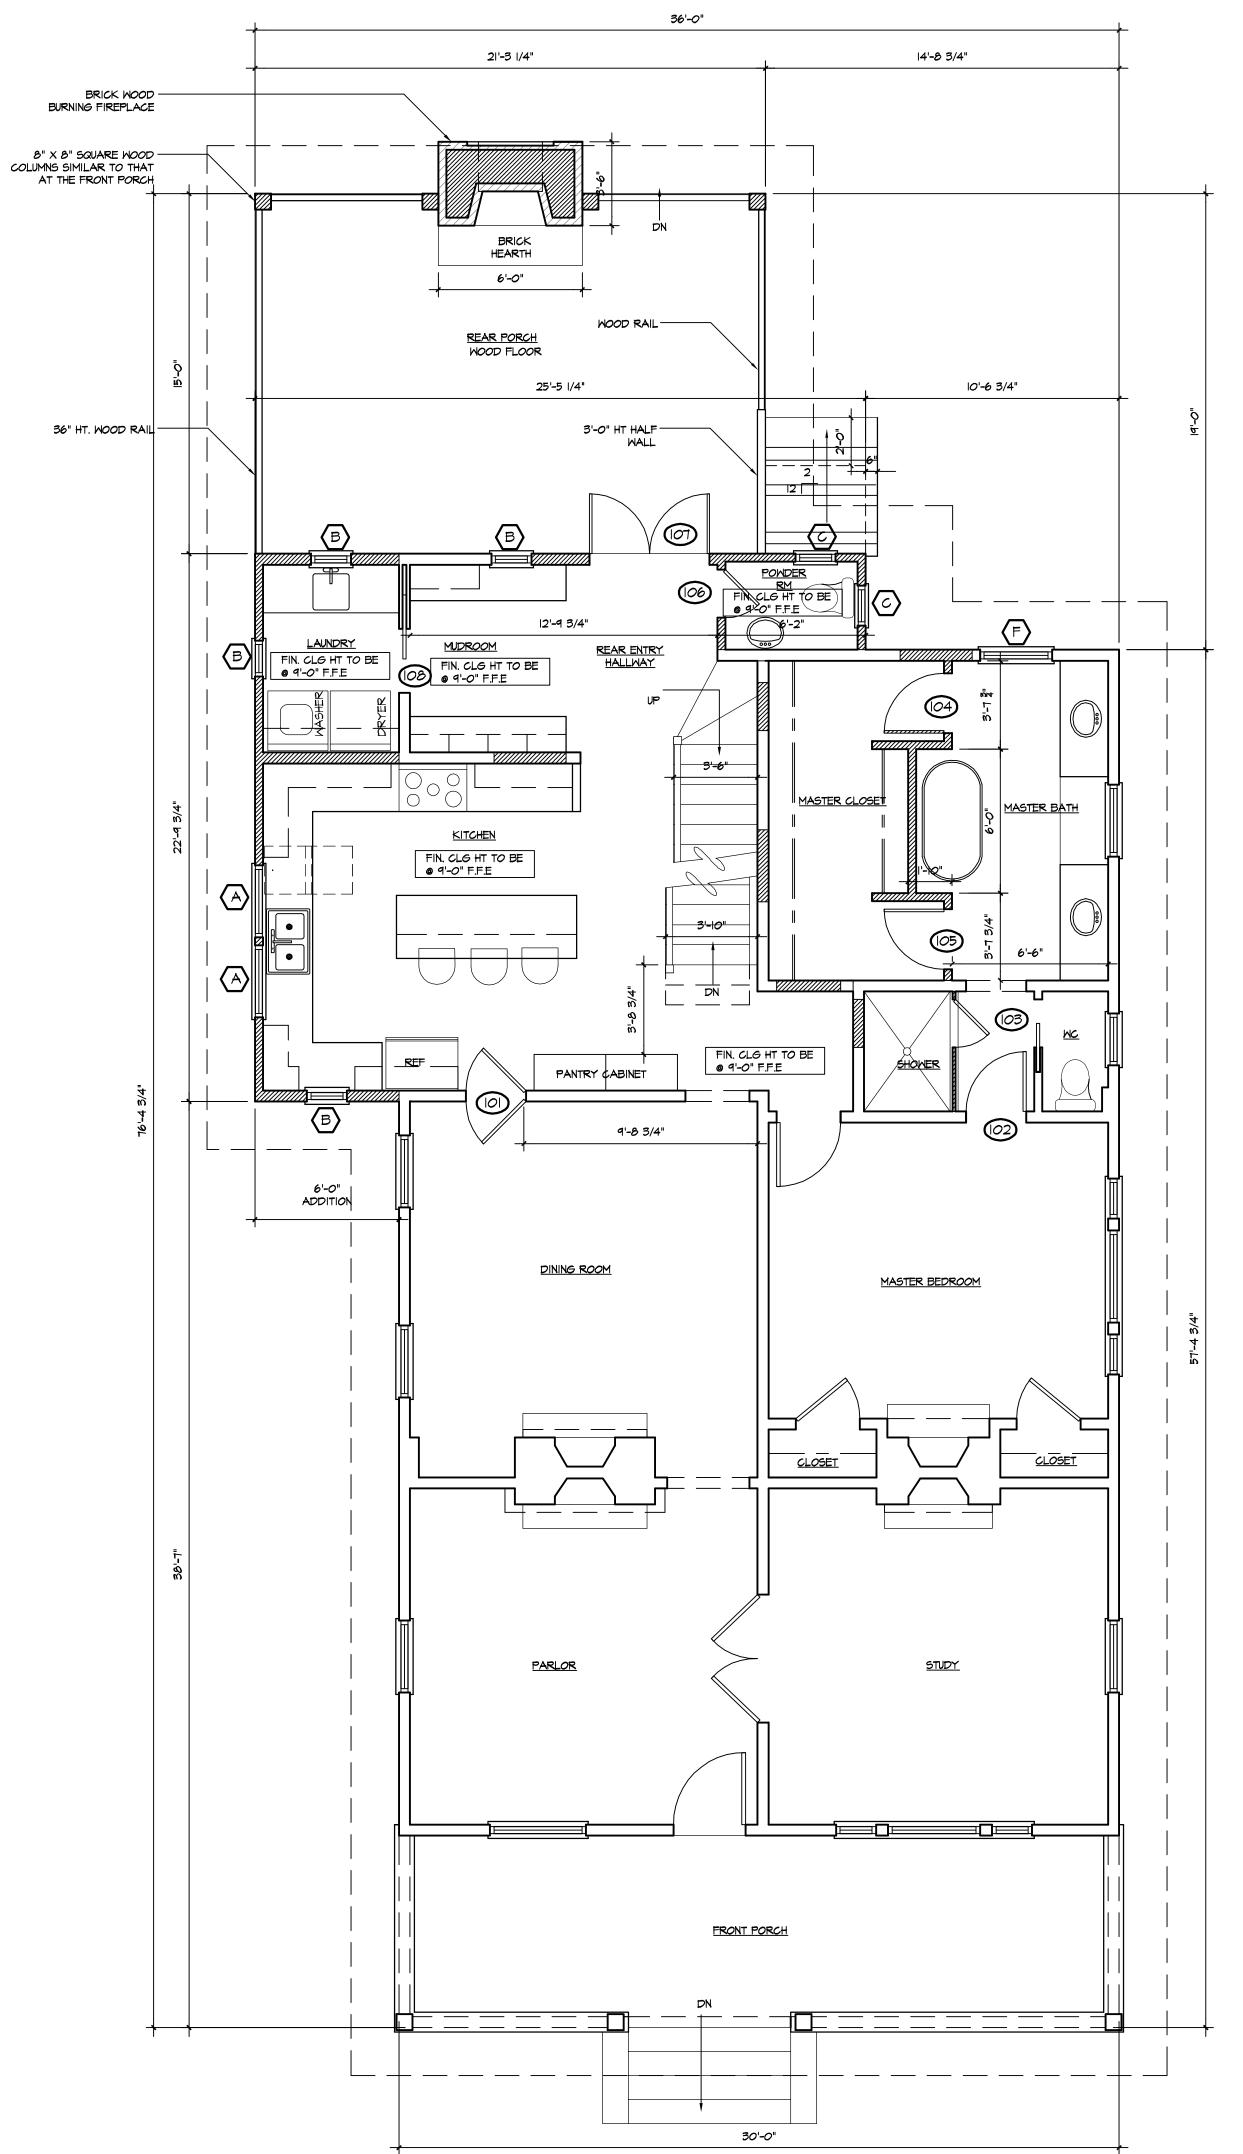

# INDEX OF DRAWINGS

Cover Sheet Site Context Street Scape Existing & Proposed Site Plan Existing Plans Existing Elevations Existing Elevations Proposed Plans Proposed Plans Proposed Plans Proposed Plans Proposed Elevations Proposed Elevations

# 

| FIRST FLOOR DOOR SCHEDULE |                                 |                |
|---------------------------|---------------------------------|----------------|
|                           | OPENING                         | LOCATION       |
|                           | 2'-6" X 6'-8"<br>(DOUBLE SWING) | KITCHEN        |
| (02)                      | 2'-6" × 6'-8"                   | MASTER BATH    |
| 03                        | 2'-0" X 6'-8"<br>POCKET DOOR    | MASTER BATH WC |
| @4                        | 2'-6" × 6'-8"                   | MATER CLOSET   |
| (05)                      | 2'-6" × 6'-8"                   | MATER CLOSET   |
| 66                        | 2'-0" X 6'-8"                   | POWDER ROOM    |
|                           | PR 2'-8" X 6'-8"                | REAR ENTRY     |
| 60                        | 2'-8" X 6'-8"<br>Pocket door    | LAUNDRY        |