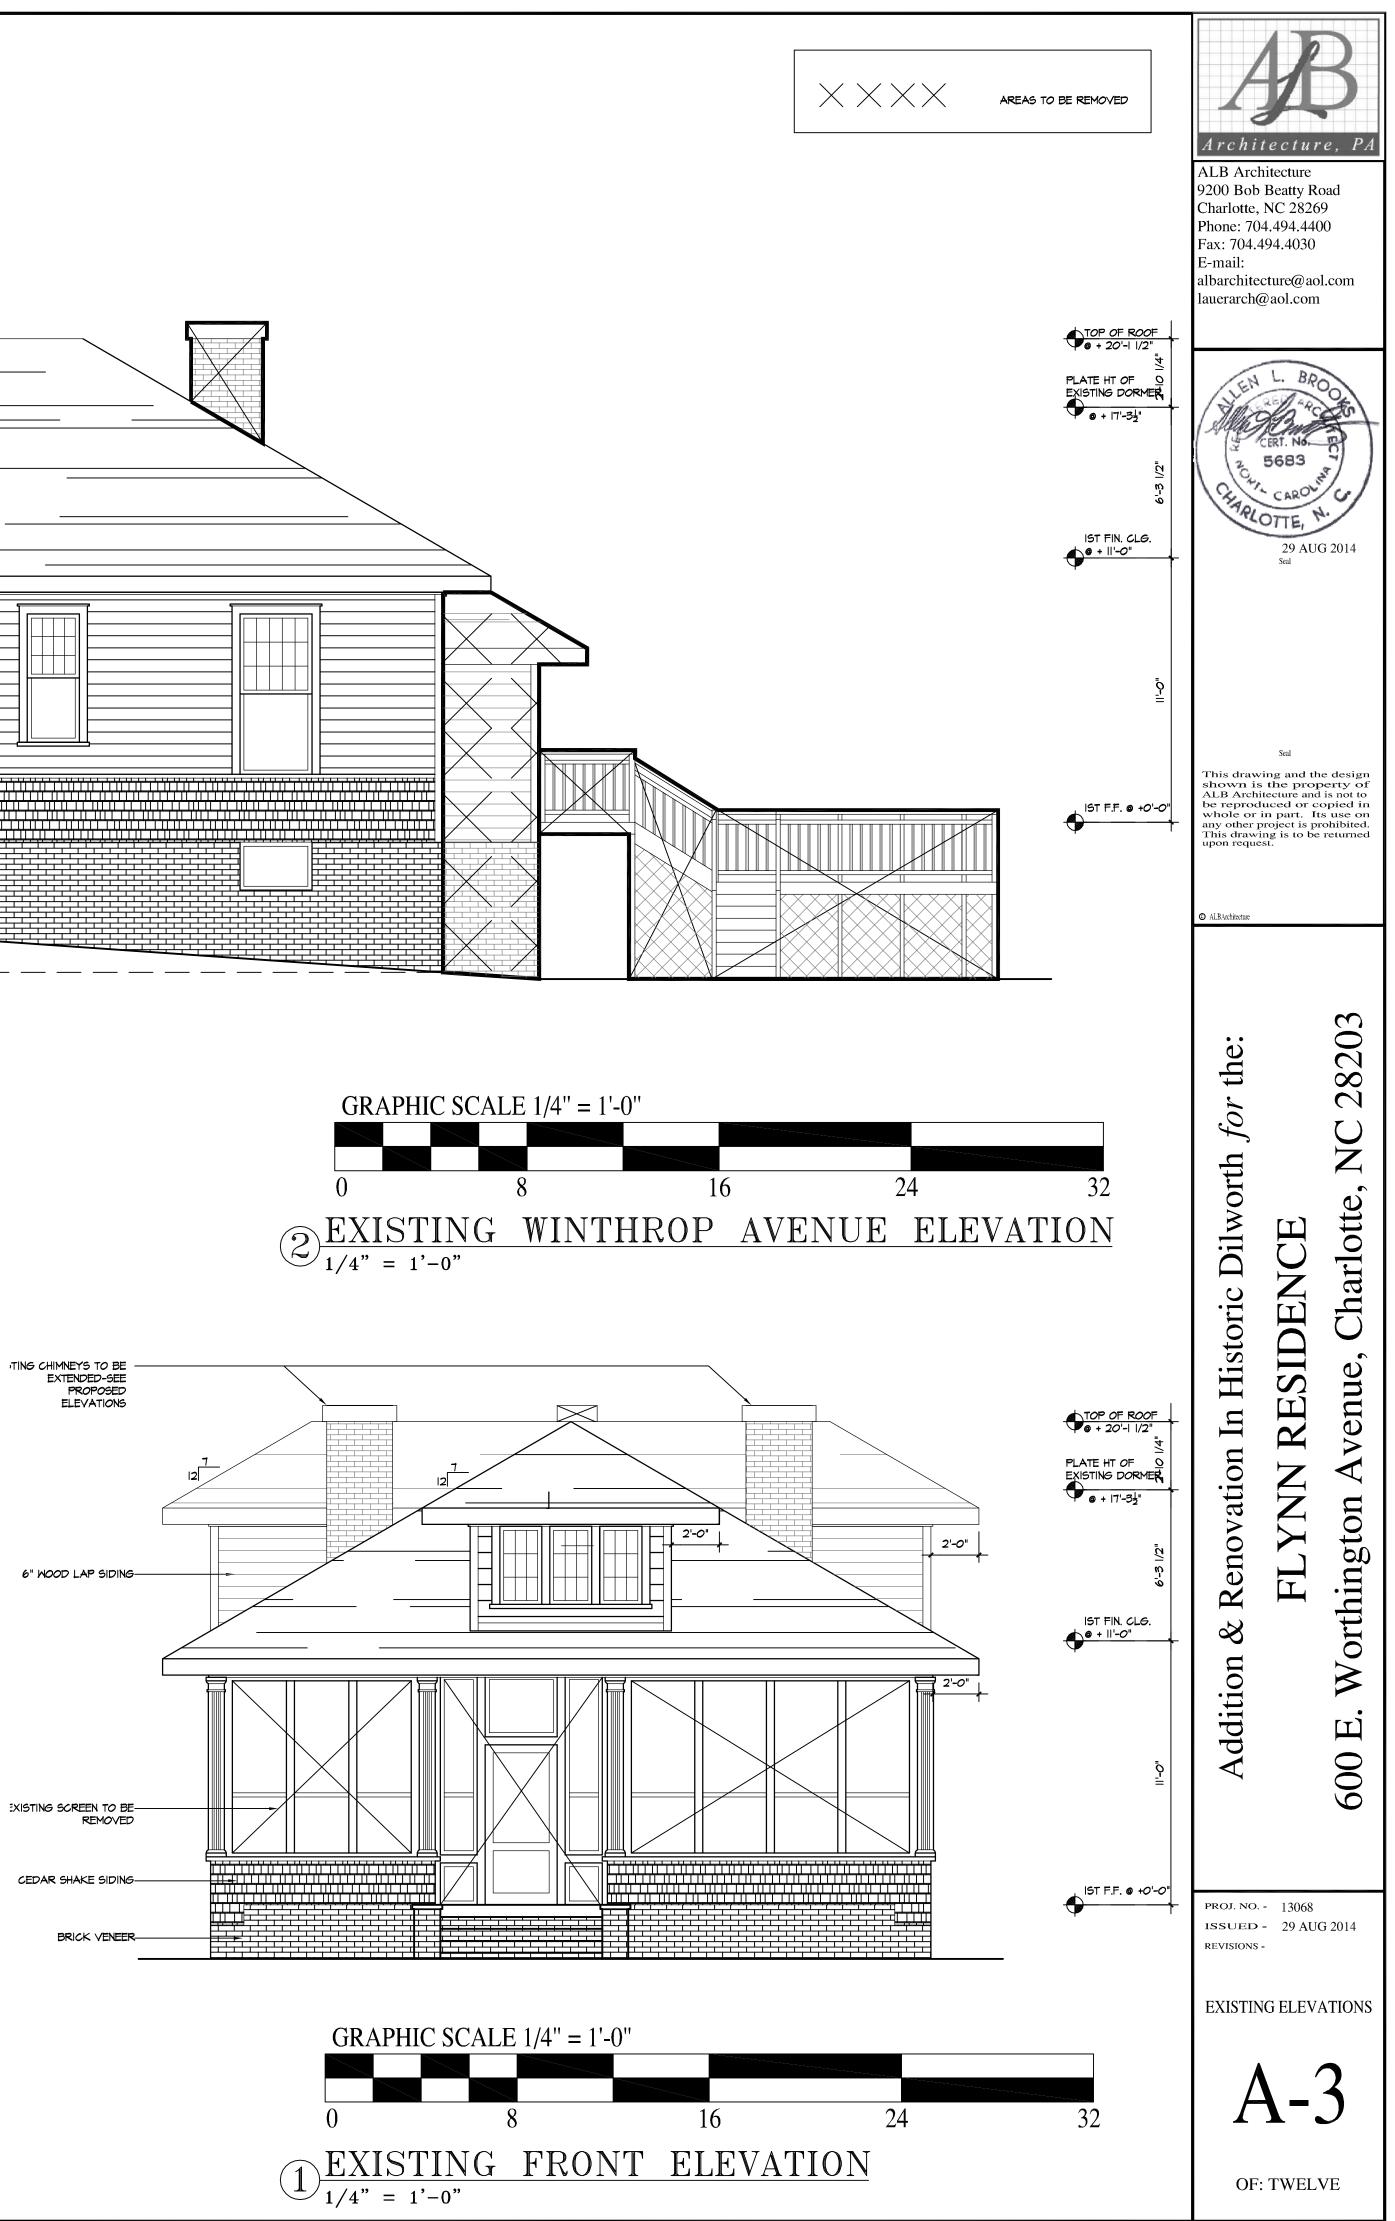

## **Existing Conditions**

The subject property is a 1.5 story Bungalow that is listed as a contributing structure, ca. 1915. The house has a low hip roof with hip roofed dormers and engaged porch. The site is a corner lot that slopes gently from front to rear. The surrounding residential context is a mix of 1, 1.5 and 2 story houses.

# INDEX OF DRAWINGS

Cover Sheet Site Context Street Scape Existing & Proposed Site Plan Existing Plans Existing Elevations Existing Elevations Proposed Plans Proposed Plans Proposed Plans Proposed Plans Proposed Elevations Proposed Elevations