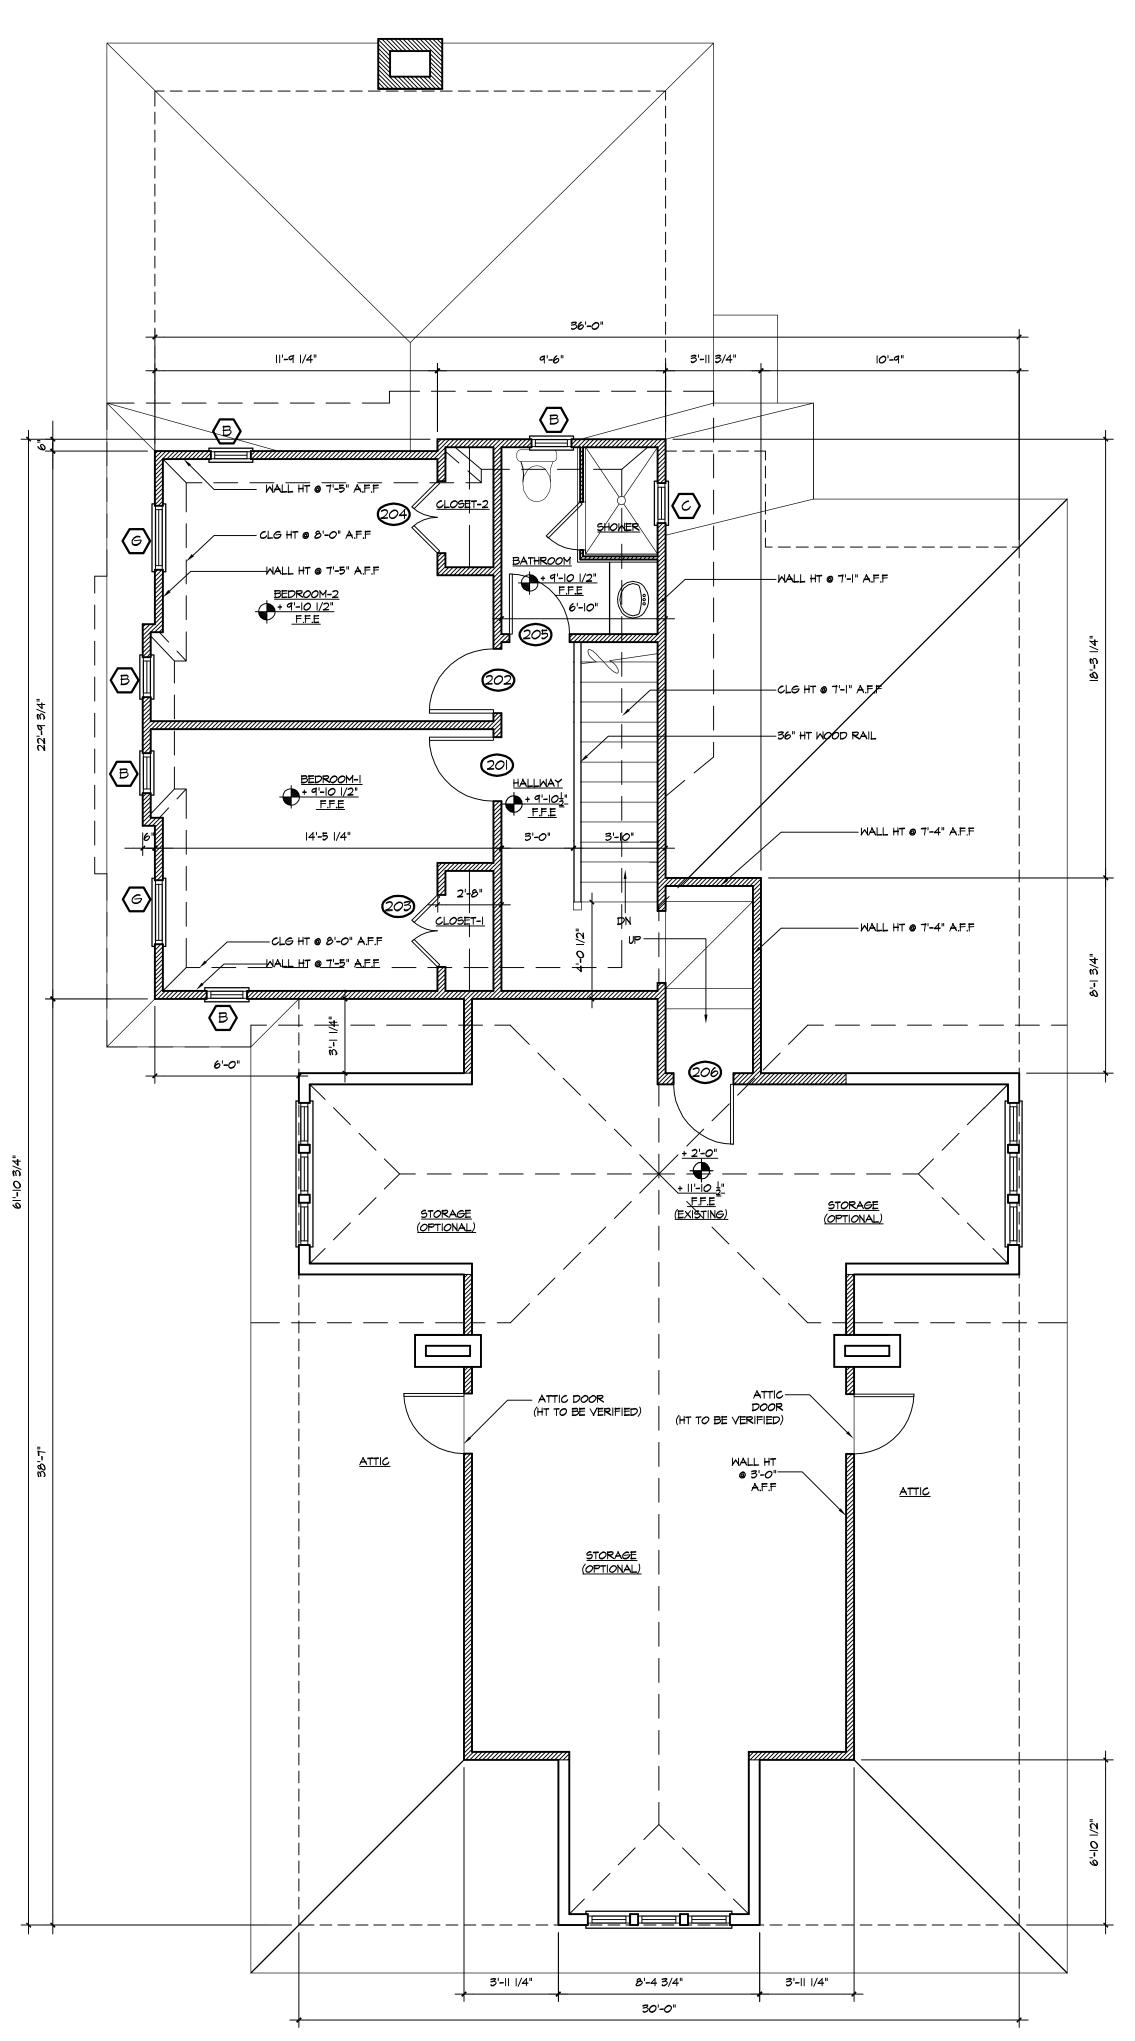

NOTE: ALL WINDOWS WITH 9 S.F. OF GLASS OR MORE & LESS THAN 18" A.F.F. MUST BE TEMPERED PER CODE (TYP.)

| SECOND FLOOR DOOR SCHEDULE |                  |           |  |  |
|----------------------------|------------------|-----------|--|--|
|                            | OPENING          | LOCATION  |  |  |
| 201                        | 2'-8" × 6'-8"    | BEDROOM-I |  |  |
| 202                        | 2'-8" × 6'-8"    | BEDROOM-2 |  |  |
| 203                        | PR  '-6" X 6'-8" | CLOSET-I  |  |  |
| 204                        | PR  '-6" X 6'-8" | CLOSET-2  |  |  |
| 205                        | 2'-6" × 6'-8"    | BATHROOM  |  |  |
| 206                        | 4'-6" × 6'-8"    | STORAGE   |  |  |