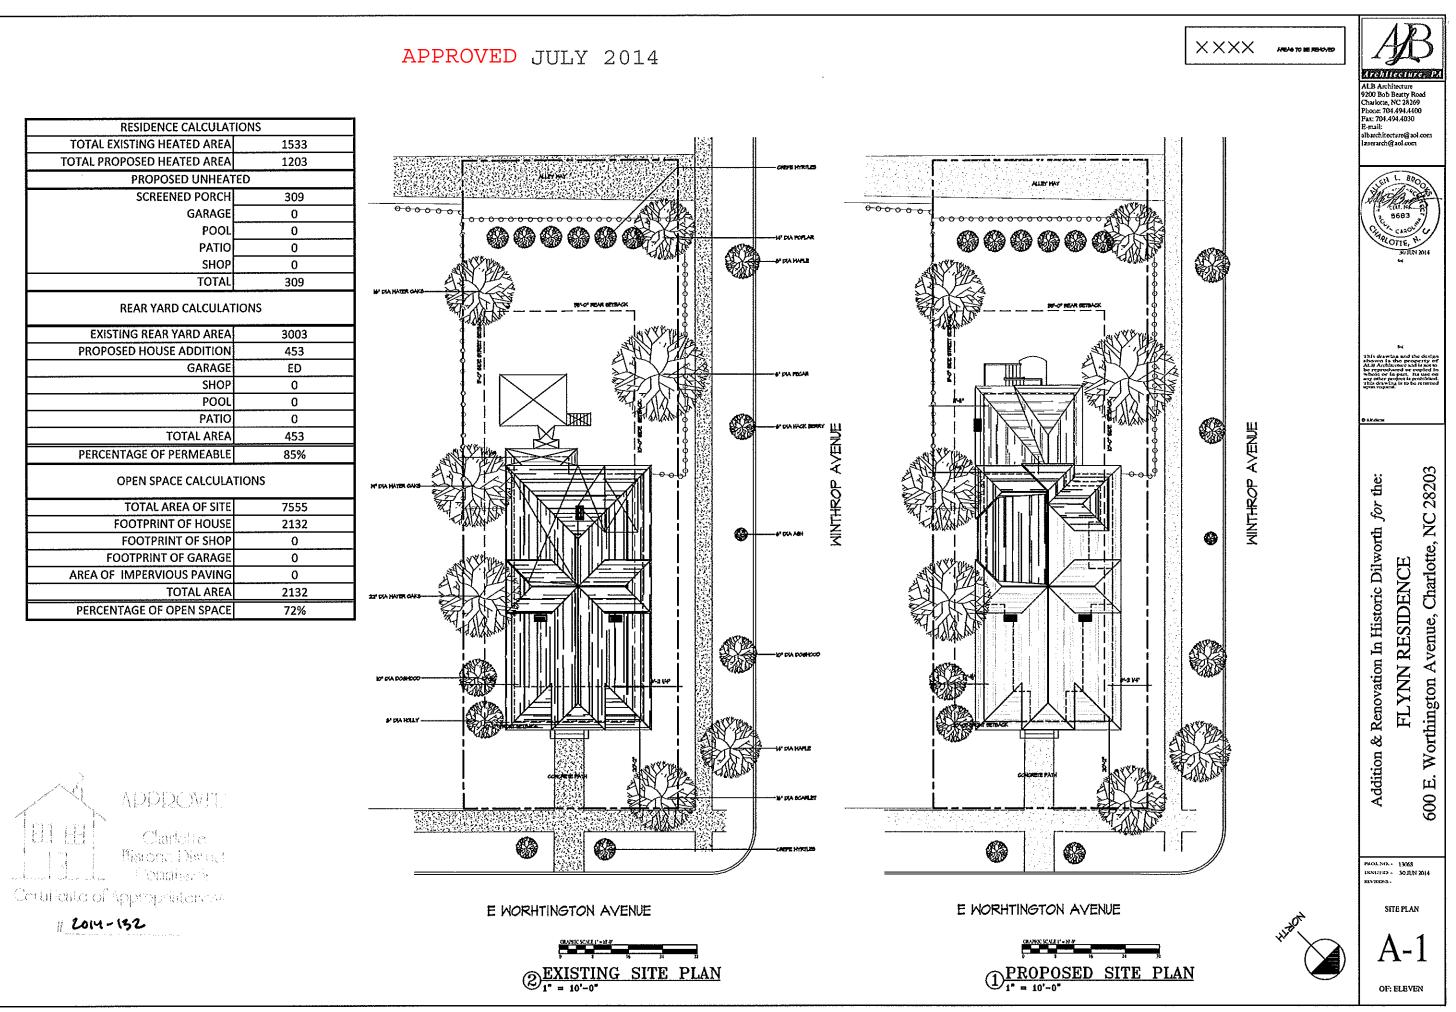

## APPROVED JULY 2014

| OTAGE CALCUL         | TIONS              |
|----------------------|--------------------|
| <u>Heated</u>        | <u>Unheated</u>    |
| 1,533 S.F.           | 243 S.F.           |
| +                    | +                  |
| 31 S.F.<br>1172 S.F. | 309 S.F.<br>0 S.F. |
| 2,736 S.F.           | 552 S.F.           |
| 3,288                | S.F.               |

600 E.

Phone: 704.494.4400 Fax: 704.494.4030

Architecture, PA

ALB Architecture 9200 Bob Beatty Road Charlotte, NC 28269

| RESIDENCE CALCULAT         | IONS  |
|----------------------------|-------|
| TOTAL EXISTING HEATED AREA | 1533  |
| TOTAL PROPOSED HEATED AREA | 1203  |
| PROPOSED UNHEAT            | TED   |
| SCREENED PORCH             | 309   |
| GARAGE                     | 0     |
| POOL                       | 0     |
| ΡΑΤΙΟ                      | 0     |
| SHOP                       | 0     |
| TOTAL                      | 309   |
| REAR YARD CALCULAT         | TONS  |
| EXISTING REAR YARD AREA    | 3003  |
| PROPOSED HOUSE ADDITION    | 453   |
| GARAGE                     | ED    |
| SHOP                       | 0     |
| POOL                       | 0     |
| ΡΑΤΙΟ                      | 0     |
| TOTAL AREA                 | 453   |
| PERCENTAGE OF PERMEABLE    | 85%   |
| OPEN SPACE CALCULA         | TIONS |
| TOTAL AREA OF SITE         | 7555  |
| FOOTPRINT OF HOUSE         | 2132  |
| FOOTPRINT OF SHOP          | 0     |
| FOOTPRINT OF GARAGE        | 0     |
| AREA OF IMPERVIOUS PAVING  | 0     |
| TOTAL AREA                 | 2132  |
| PERCENTAGE OF OPEN SPACE   | 72%   |
|                            |       |