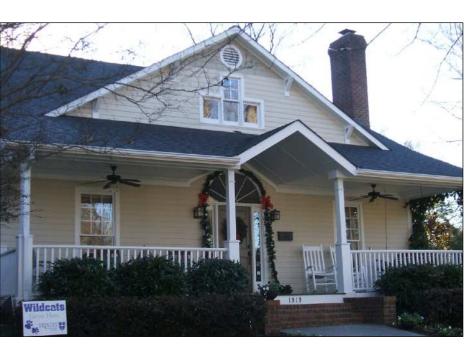

# SUBJECT HOUSE RIGHT REAR CORNER

SUBJECT HOUSE FACING WINTHROP

FAR RIGHT CORNER OF THE SUBJECT PROPERTY

528 E.WORTHINGTON SIDE FACING WINTHROP OPPOSITE SUBJECT HOUSE SIDE

SUBJECT HOUSE LEFT FRONT CORNER

SUBJECT HOUSE REAR

SUBJECT HOUSE FRONT FACING E.WORTHINGTON

HOUSE DIRECTLY BEHIND SUBJECT FACING WINTHROP

528 E.WORTHINGTON HOUSE OPPOSITE WINTHROP OF SUBJECT HOUSE

SUBJECT HOUSE RIGHT FRONT CORNER

SUBJECT HOUSE LEFT REAR CORNER

WINTHROP EAST SIDE

524 E.WORTHINGTON

SUBJECT HOUSE RIGHT FACING WINTHROP AVENUE

SUBJECT HOUSE FRONT PORCH

WINTHROP WEST SIDE

Architecture, P ALB Architecture 9200 Bob Beatty Road Charlotte, NC 28269 Phone: 704.494.4400 Fax: 704.494.4030 E-mail: albarchitecture@aol.com lauerarch@aol.com 29 AUG 2014 This drawing and the design shown is the property of ALB Architecture and is not to be reproduced or copied in whole or in part. Its use on any other project is prohibited. This drawing is to be returned upon request. 28203 for the: N N Addition & Renovation In Historic Dilworth Charlotte, RESIDENCE venue, **NNN** Worthington ΗĹ 600 E. proj. no. - 13068 **ISSUED -** 29 AUG 2014 **REVISIONS** -SITE CONTEXT