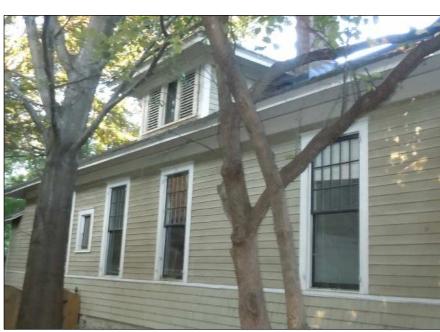

## **Existing Conditions**

The subject property is a 1.5 story Bungalow that is listed as a contributing structure, ca. 1915. The house has a low hip roof with hip roofed dormers and engaged porch. The site is a corner lot that slopes gently from front to rear. The surrounding residential context is a mix of 1, 1.5 and 2 story houses.

HOUSE TO LEFT FACING SIDE OF SUBJECT HOUSE

SUBJECT HOUSE LEFT SIDE

SUBJECT HOUSE BATH W/12 FT. HT.CLG.

SUBJECT HOUSE LEFT REAR CORNER

# SUBJECT HOUSE RIGHT REAR CORNER

SUBJECT HOUSE FACING WINTHROP

FAR RIGHT CORNER OF THE SUBJECT PROPERTY

528 E.WORTHINGTON SIDE FACING WINTHROP OPPOSITE SUBJECT HOUSE SIDE

SUBJECT HOUSE LEFT FRONT CORNER

SUBJECT HOUSE REAR

SUBJECT HOUSE FRONT FACING E.WORTHINGTON

HOUSE DIRECTLY BEHIND SUBJECT FACING WINTHROP

528 E.WORTHINGTON HOUSE OPPOSITE WINTHROP OF SUBJECT HOUSE

SUBJECT HOUSE RIGHT FRONT CORNER

SUBJECT HOUSE LEFT REAR CORNER

WINTHROP EAST SIDE

524 E.WORTHINGTON

SUBJECT HOUSE RIGHT FACING WINTHROP AVENUE

SUBJECT HOUSE FRONT PORCH

WINTHROP WEST SIDE

Architecture, P ALB Architecture 9200 Bob Beatty Road Charlotte, NC 28269 Phone: 704.494.4400 Fax: 704.494.4030 E-mail: albarchitecture@aol.com lauerarch@aol.com 29 AUG 2014 This drawing and the design shown is the property of ALB Architecture and is not to be reproduced or copied in whole or in part. Its use on any other project is prohibited. This drawing is to be returned upon request. 28203 for the: N N Addition & Renovation In Historic Dilworth Charlotte, RESIDENCE venue, **NNN** Worthington ΗĹ 600 E. proj. no. - 13068 **ISSUED -** 29 AUG 2014 **REVISIONS** -SITE CONTEXT