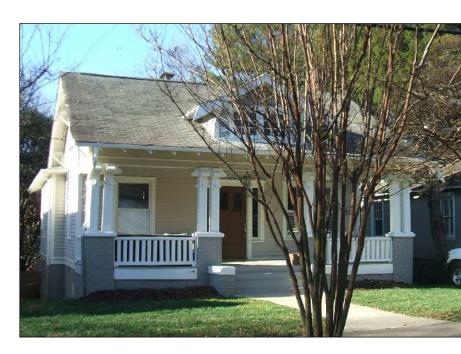

## **Existing Conditions**

The subject property is a 1.5 story Bungalow that is listed as a contributing structure, ca. 1915. The house has a low hip roof with hip roofed dormers and engaged porch. The site is a corner lot that slopes gently from front to rear. The surrounding residential context is a mix of 1, 1.5 and 2 story houses.

HOUSE TO LEFT FACING SIDE OF SUBJECT HOUSE

SUBJECT HOUSE LEFT SIDE

SUBJECT HOUSE BATH W/12 FT. HT.CLG.

SUBJECT HOUSE LEFT REAR CORNER

# SUBJECT HOUSE RIGHT REAR CORNER

SUBJECT HOUSE FACING WINTHROP

FAR RIGHT CORNER OF THE SUBJECT PROPERTY

528 E.WORTHINGTON SIDE FACING WINTHROP OPPOSITE SUBJECT HOUSE SIDE

SUBJECT HOUSE LEFT FRONT CORNER

SUBJECT HOUSE REAR

SUBJECT HOUSE FRONT FACING E.WORTHINGTON

HOUSE DIRECTLY BEHIND SUBJECT FACING WINTHROP

528 E.WORTHINGTON HOUSE OPPOSITE WINTHROP OF SUBJECT HOUSE

SUBJECT HOUSE RIGHT FRONT CORNER

SUBJECT HOUSE LEFT REAR CORNER