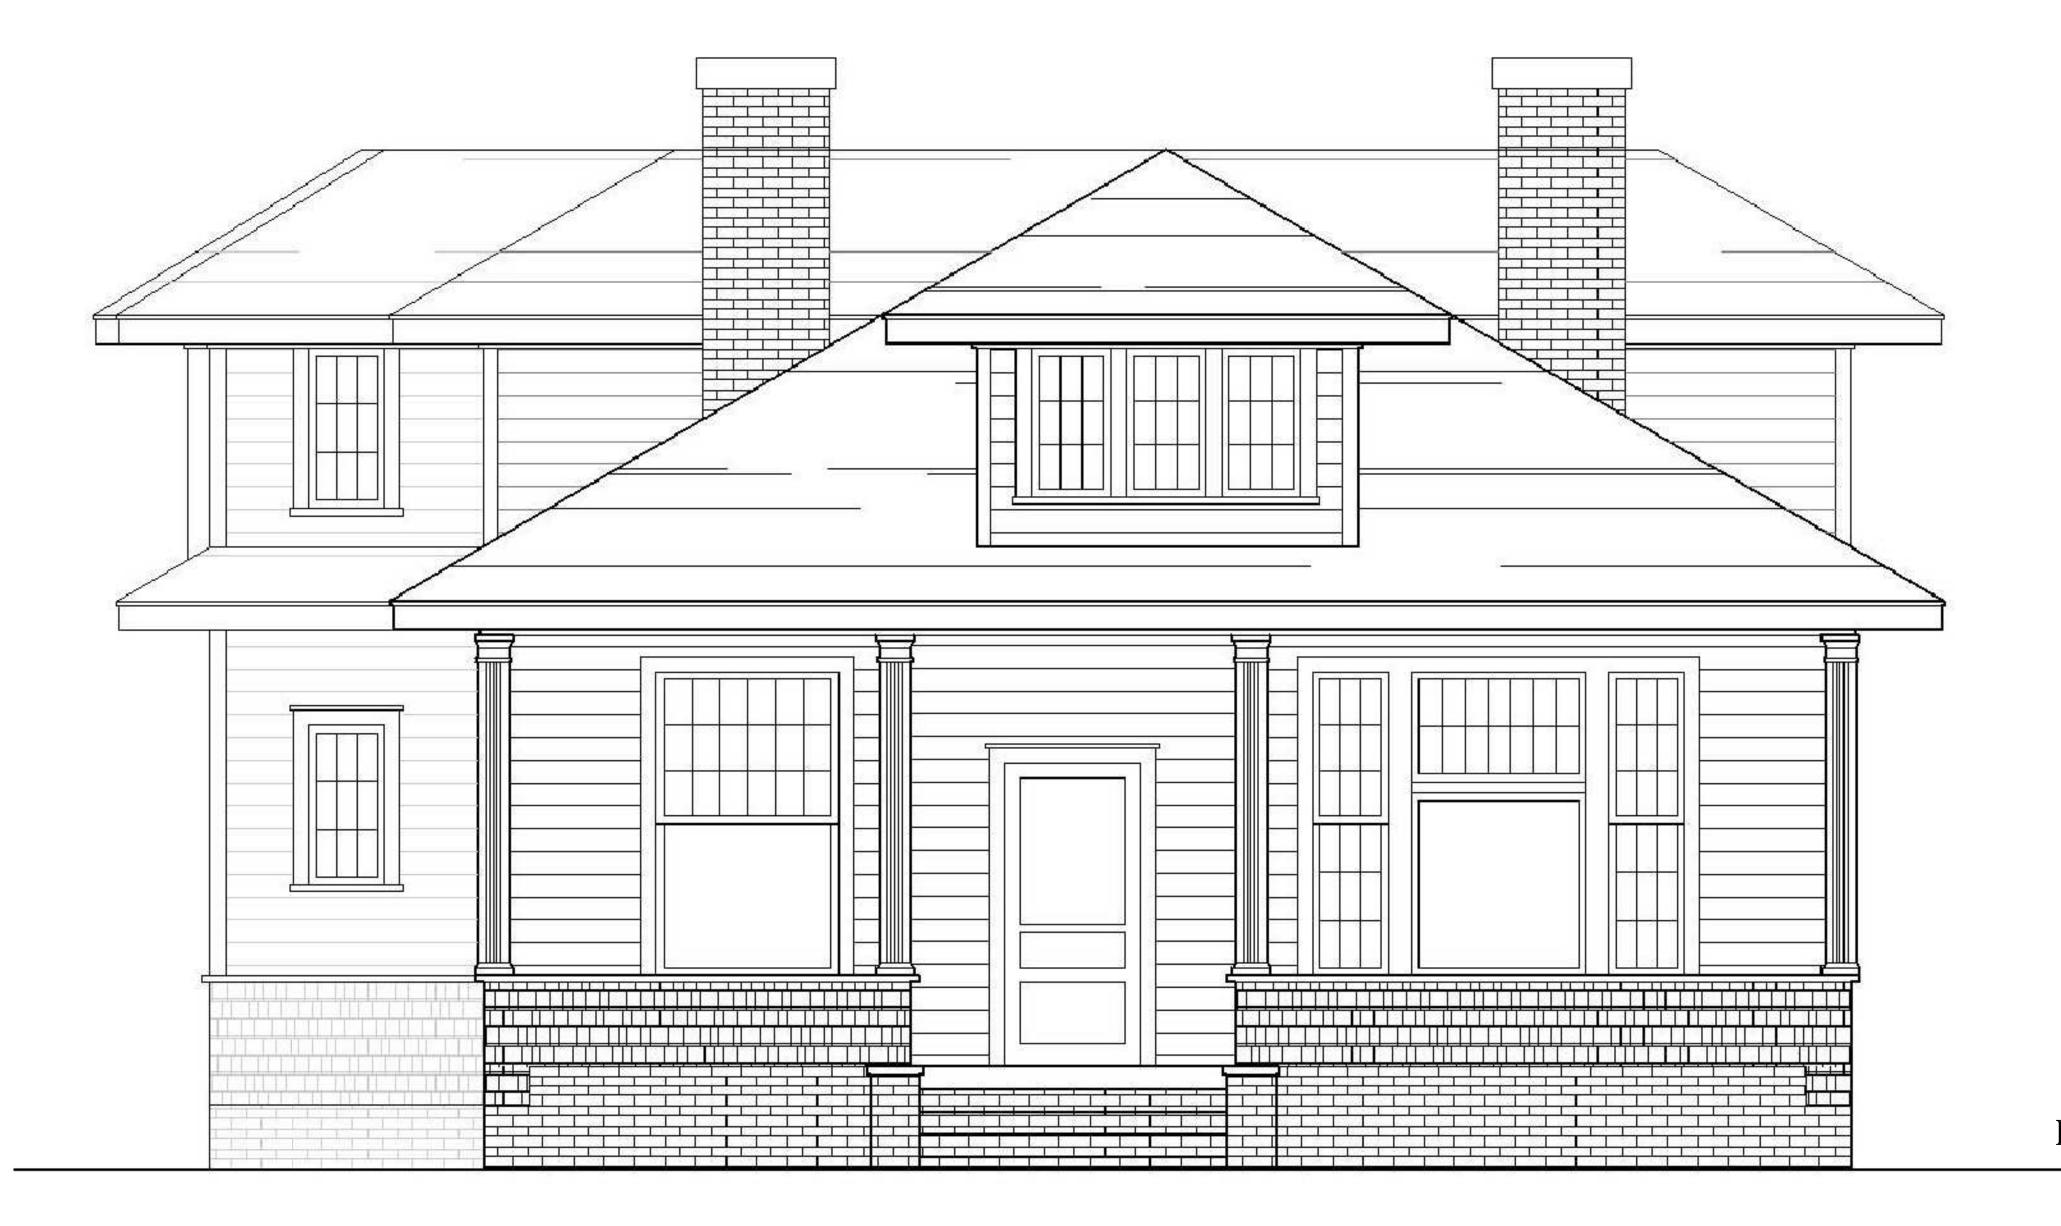

## Revised Proposal-July 9, 2014

A summary of the approved plans includes:

- 1. A simplified roof design with fewer changes in height
- 2. Reduction in chimney height
- 3. Overall height has been reduced to approximately 20' measured from the finished floor. Previous height was approximately 24'-8".
- 4. Fenestration arrangement and style has been modified on the additions
- 5. Material of the dormers changed to wood shakes
- 6. Rear elevation is scaled down on the second story

## Proposal September 10, 2014

Plans have changed in response to an unfavorable engineering report on the house. Revised plans continue to show a new rear porch with a fireplace past a two story rear addition. Hipped dormers still show but on the left side are more stand alone than bridged as before. Rear stairway is now simplified and integrated. Windows have been added to basement walls.