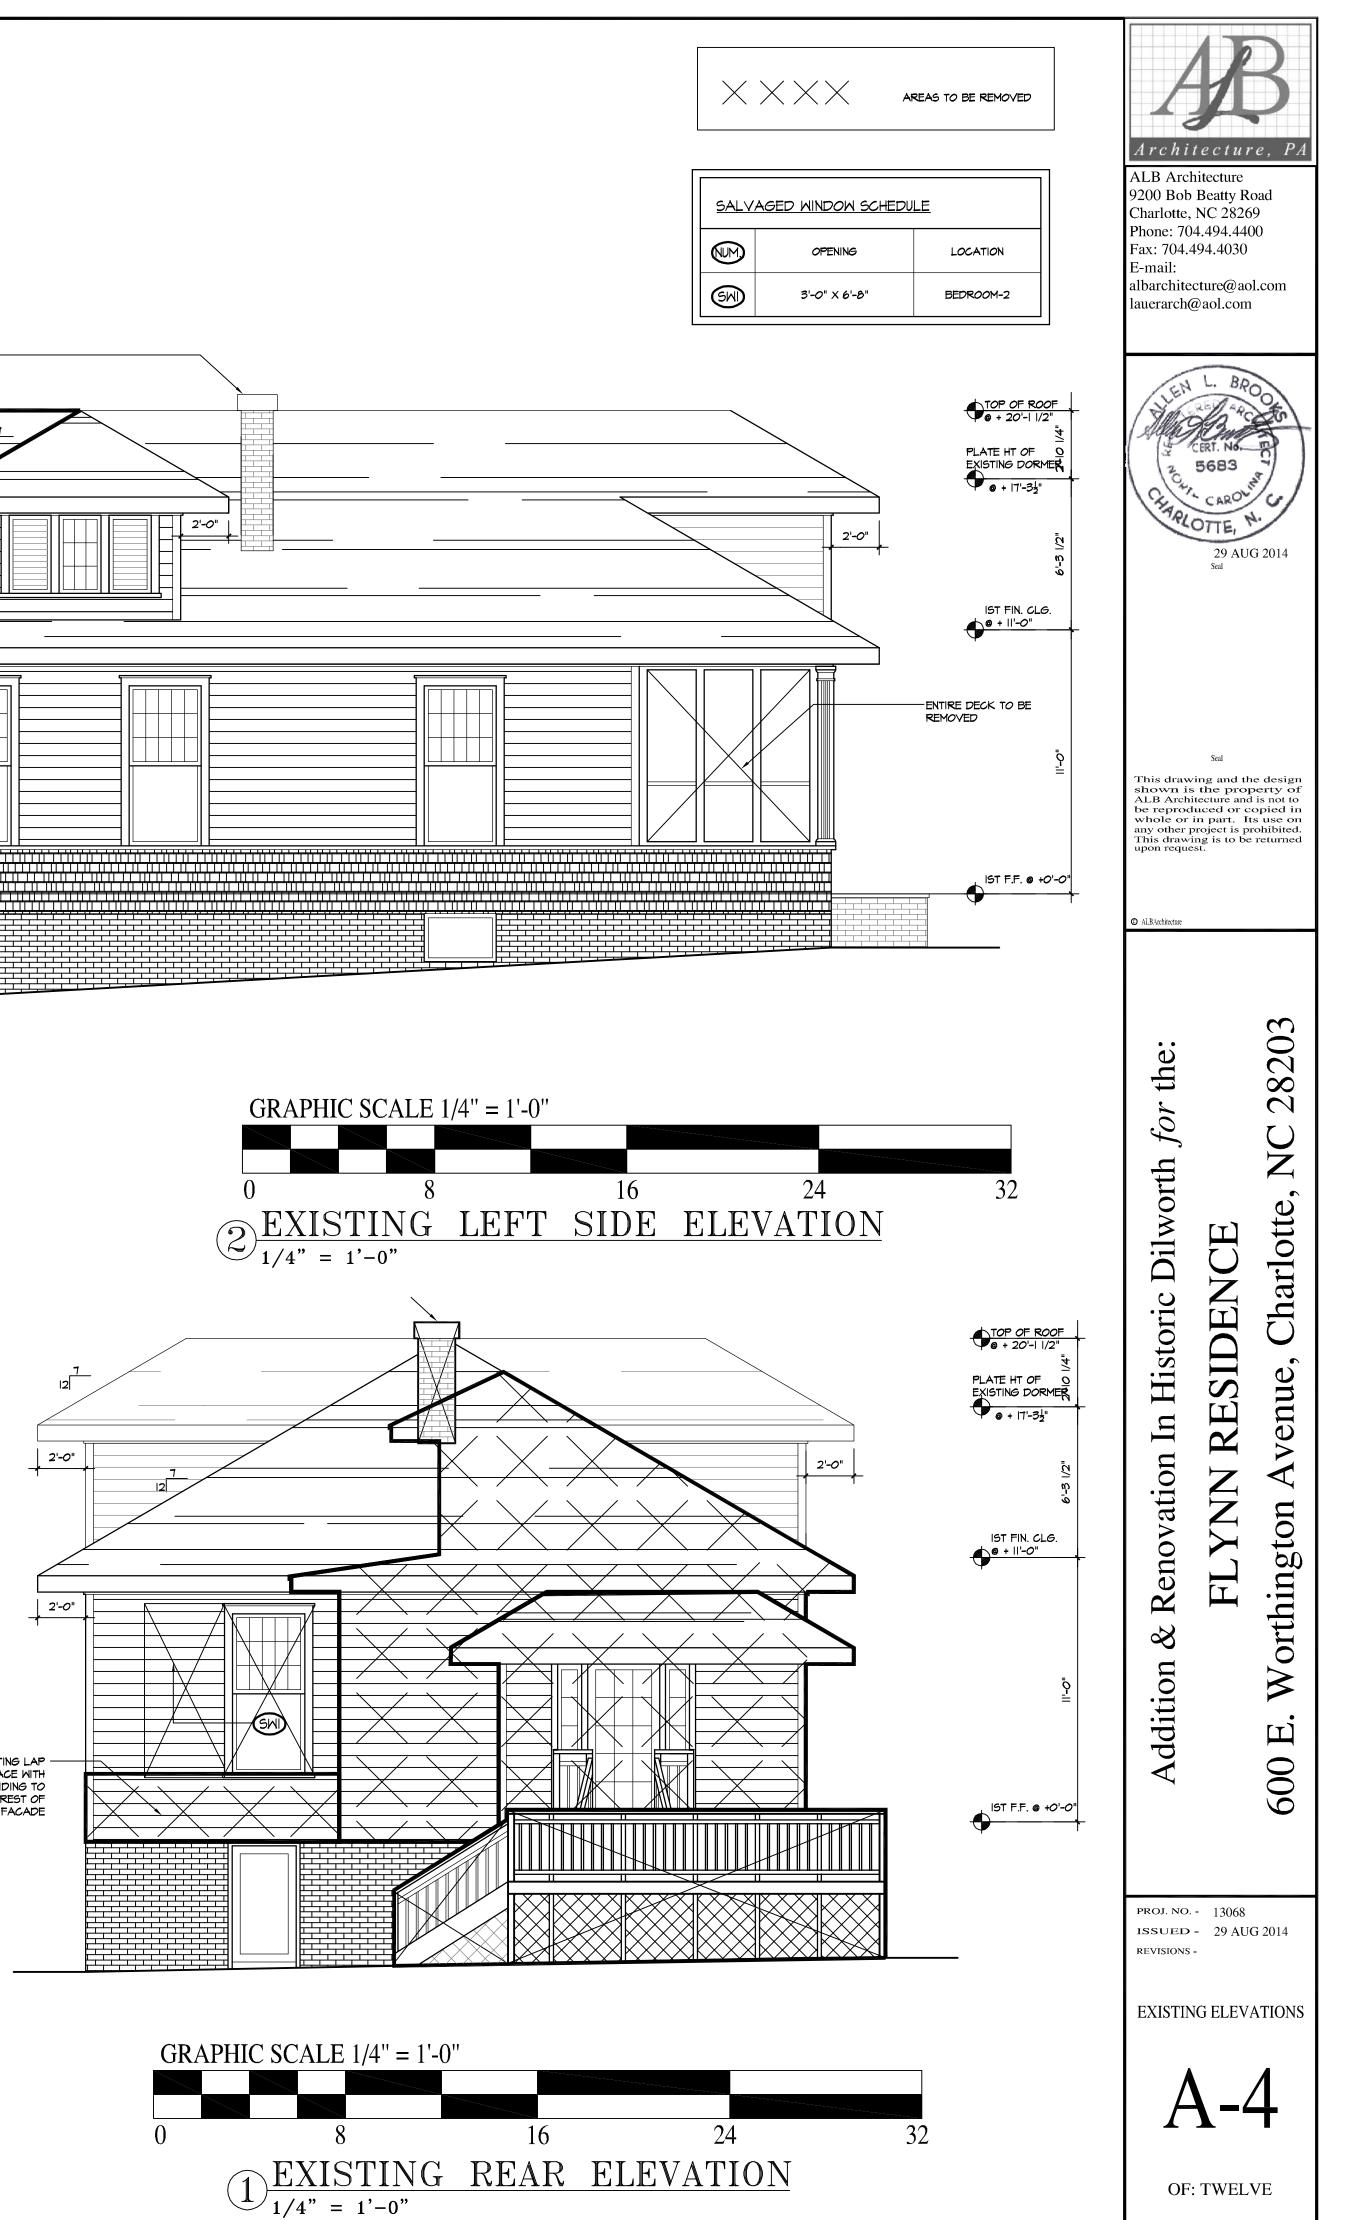

## **Existing Conditions**

The subject property is a 1.5 story Bungalow that is listed as a contributing structure, ca. 1915. The house has a low hip roof with hip roofed dormers and engaged porch. The site is a corner lot that slopes gently from front to rear. The surrounding residential context is a mix of 1, 1.5 and 2 story houses.

| NUM OPENING LOCATION   GND 3'-O" × 6'-8" BEDROOM-2 | <u>SALV</u> | AGED WINDOW SCHEDU | LE        |
|----------------------------------------------------|-------------|--------------------|-----------|
| SHI     3'-0" × 6'-8"     BEDROOM-2                |             | OPENING            | LOCATION  |
|                                                    | SM          | 3'-0" × 6'-8"      | BEDROOM-2 |
|                                                    |             |                    |           |