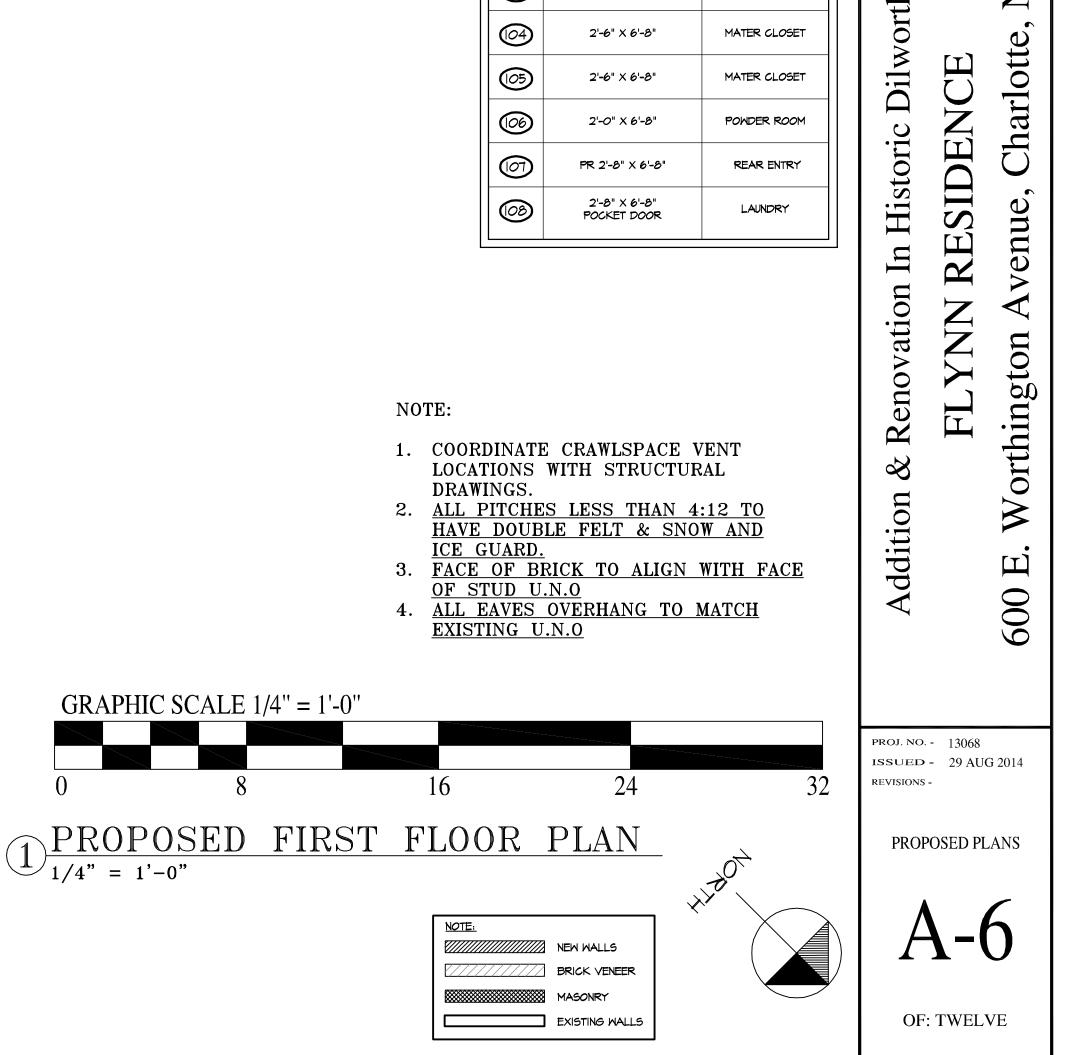

# 

| FIRST FLOOR DOOR SCHEDULE |                                 |                |
|---------------------------|---------------------------------|----------------|
|                           | OPENING                         | LOCATION       |
|                           | 2'-6" X 6'-8"<br>(DOUBLE SWING) | KITCHEN        |
| (02)                      | 2'-6" × 6'-8"                   | MASTER BATH    |
| 03                        | 2'-0" X 6'-8"<br>POCKET DOOR    | MASTER BATH WC |
| @4                        | 2'-6" × 6'-8"                   | MATER CLOSET   |
| (05)                      | 2'-6" × 6'-8"                   | MATER CLOSET   |
| 66                        | 2'-0" X 6'-8"                   | POWDER ROOM    |
|                           | PR 2'-8" X 6'-8"                | REAR ENTRY     |
| 60                        | 2'-8" X 6'-8"<br>Pocket door    | LAUNDRY        |

## NOTE:

- 1. COORDINATE CRAWLSPACE VENT LOCATIONS WITH STRUCTURAL DRAWINGS.
- 2. <u>ALL PITCHES LESS THAN 4:12 TO</u> <u>HAVE DOUBLE FELT & SNOW AND</u> <u>ICE GUARD.</u>
- 3. FACE OF BRICK TO ALIGN WITH FACE OF STUD U.N.O
- 4. ALL EAVES OVERHANG TO MATCH EXISTING U.N.O