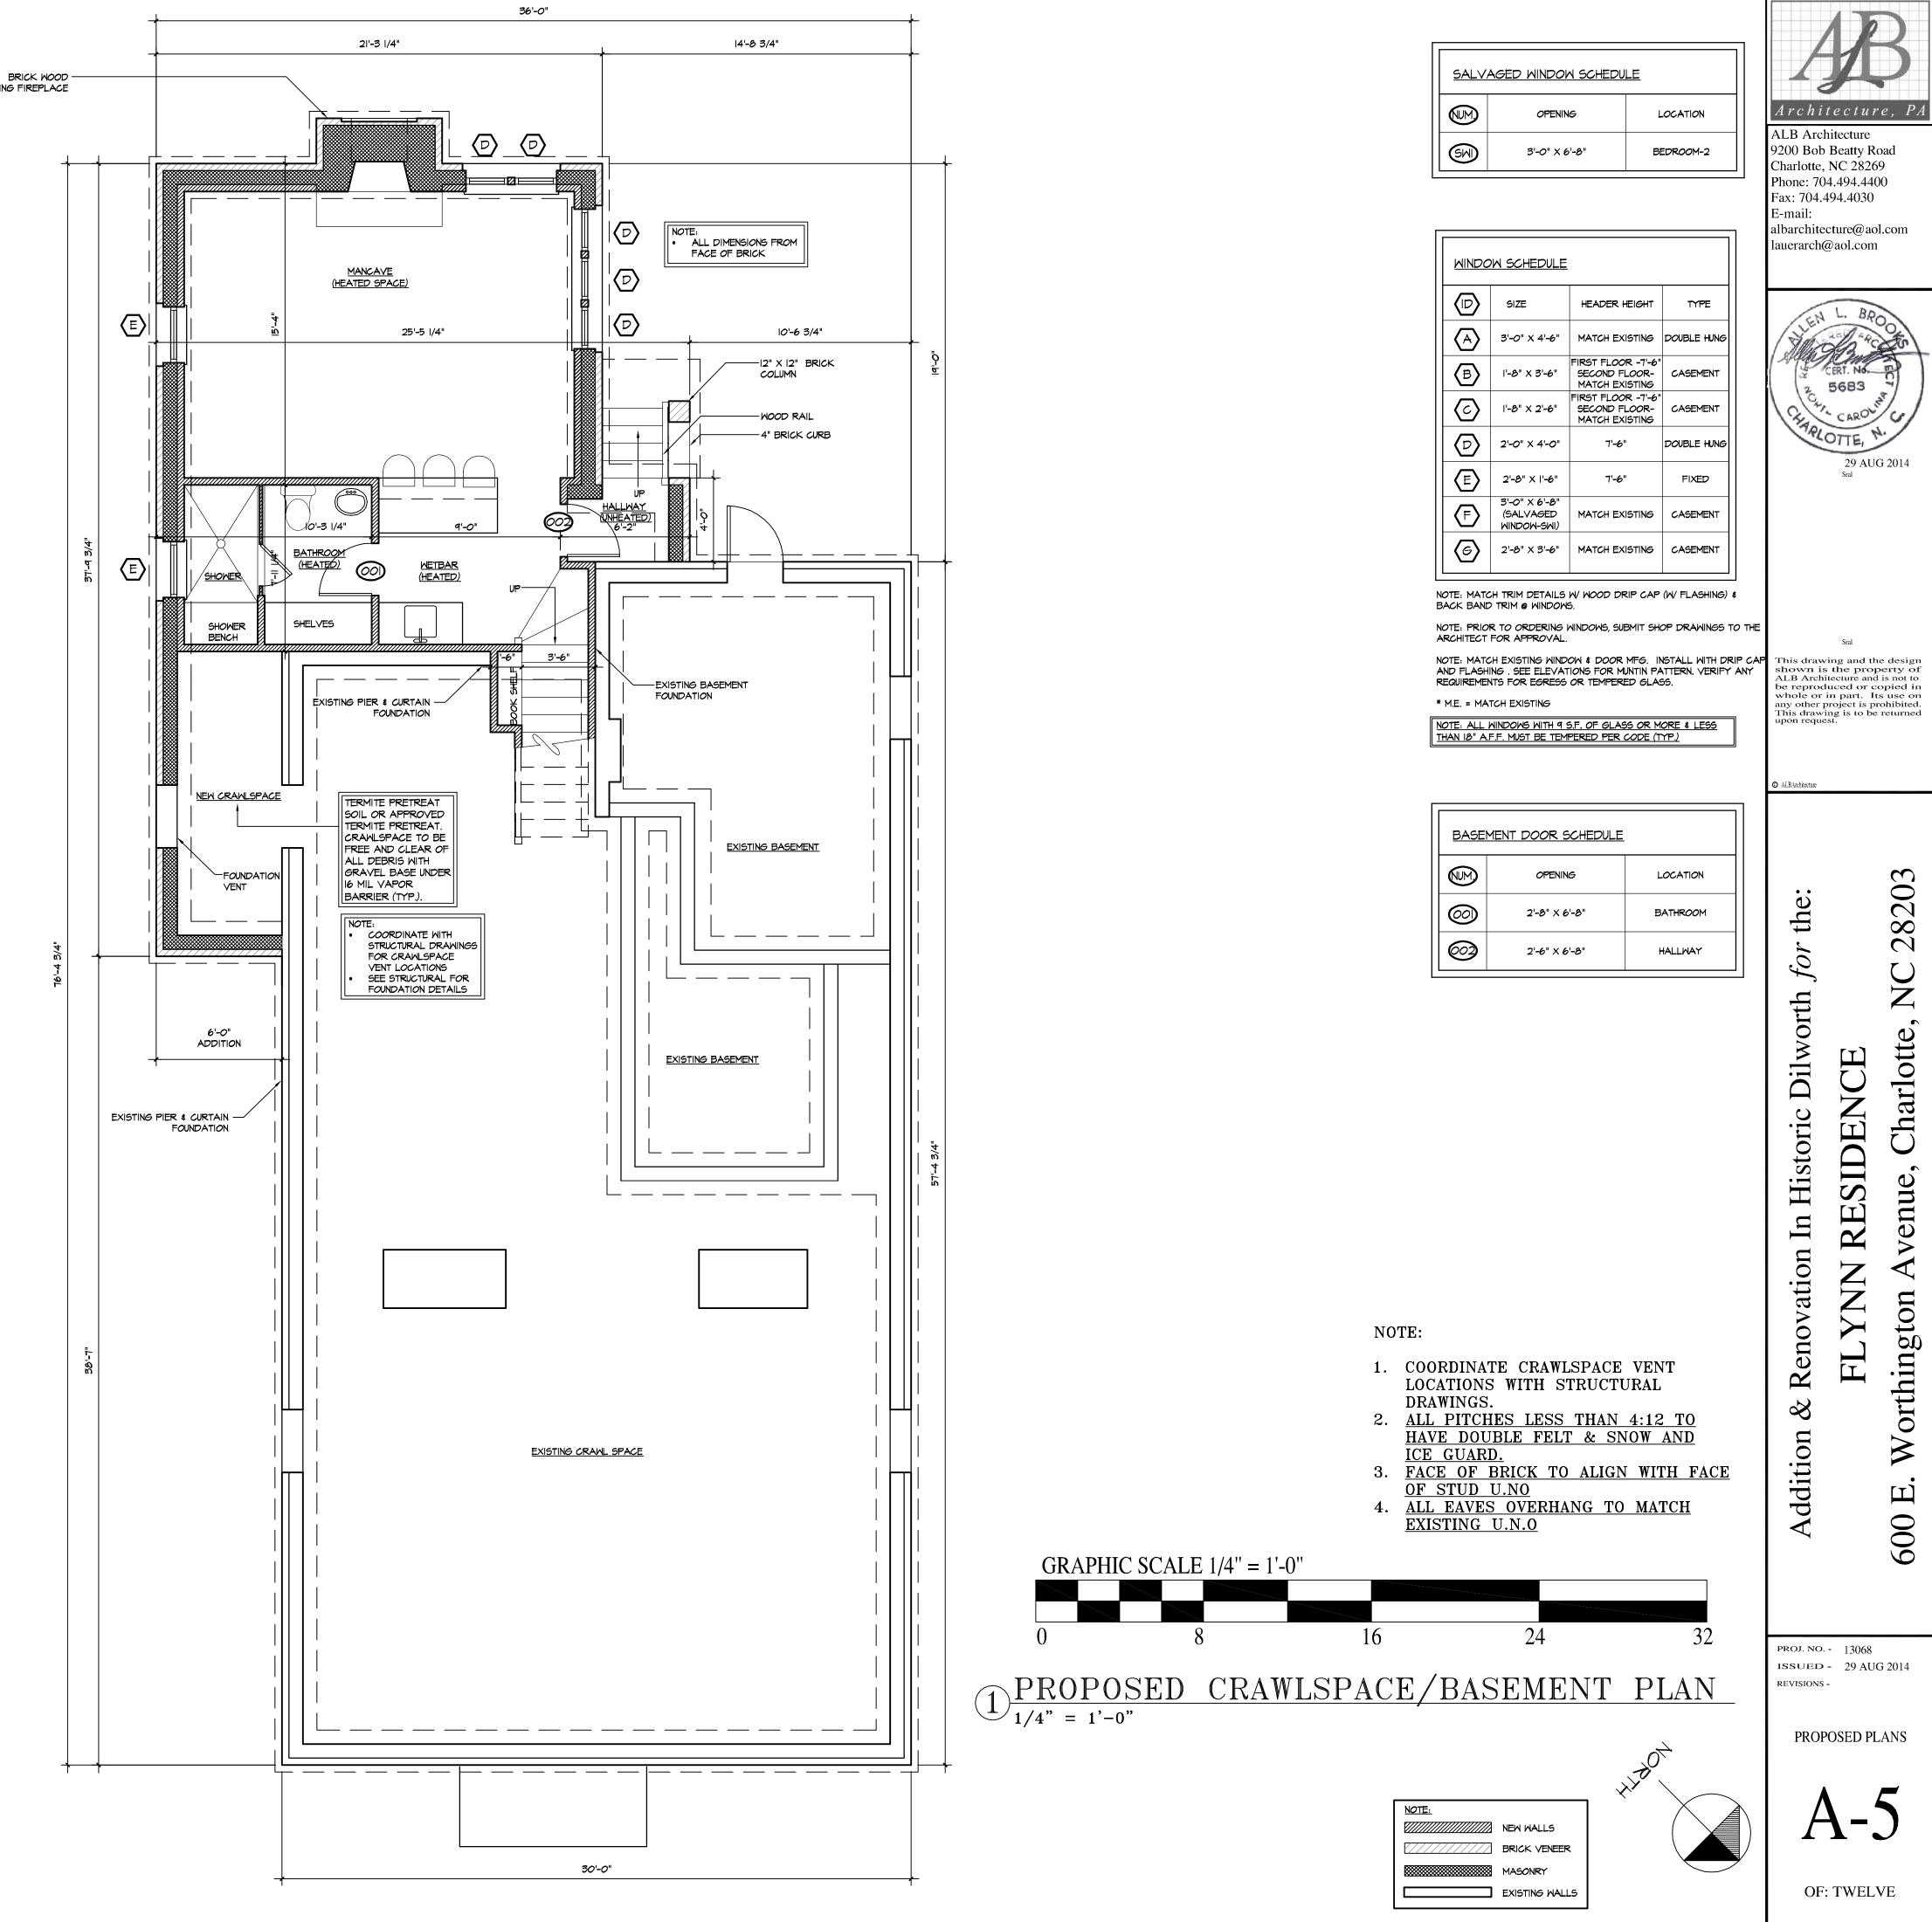

# INDEX OF DRAWINGS

Cover Sheet Site Context Street Scape Existing & Proposed Site Plan Existing Plans Existing Elevations Existing Elevations Proposed Plans Proposed Plans Proposed Plans Proposed Plans Proposed Elevations Proposed Elevations

22" DIA WATER OAKS-IO" DIA DOGWOOD-8" DIA HOLLY-

00000

16" DIA WATER OAKS-

E WORHTINGTON AVENUE

BURNING FIREPLACE

| BASEMENT DOOR SCHEDULE |               |          |
|------------------------|---------------|----------|
|                        | OPENING       | LOCATION |
| 2'-8" × 6'-8"          |               | BATHROOM |
| $\bigcirc$             | 2'-6" × 6'-8" | HALLWAY  |

| WINDO      | W SCHEDULE                                         |                                                       |             |
|------------|----------------------------------------------------|-------------------------------------------------------|-------------|
|            | SIZE                                               | HEADER HEIGHT                                         | TYPE        |
| A          | 3'-0" X 4'-6"                                      | MATCH EXISTING                                        | DOUBLE HUNG |
| B          | '-8" X 3'-6"                                       | FIRST FLOOR -7'-6"<br>SECOND FLOOR-<br>MATCH EXISTING | CASEMENT    |
| $\bigcirc$ | '-8" X 2'-6"                                       | FIRST FLOOR -7'-6"<br>SECOND FLOOR-<br>MATCH EXISTING | CASEMENT    |
|            | 2'-0" X 4'-0"                                      | 7'-6"                                                 | DOUBLE HUNG |
| E          | 2'-8" X  '-6"                                      | 7'-6"                                                 | FIXED       |
| F          | 3'-0" X 6'-8"<br>(SALVA <i>G</i> ED<br>WINDOW-SWI) | MATCH EXISTING                                        | CASEMENT    |
|            | 2'-8" X 3'-6"                                      |                                                       | CASEMENT    |

| NUM OPENING LOCATION   GND 3'-O" × 6'-8" BEDROOM-2 | <u>SALV</u> | AGED WINDOW SCHEDU | LE        |
|----------------------------------------------------|-------------|--------------------|-----------|
| SHI     3'-0" × 6'-8"     BEDROOM-2                |             | OPENING            | LOCATION  |
|                                                    | SM          | 3'-0" × 6'-8"      | BEDROOM-2 |
|                                                    |             |                    |           |

NOTE: ALL WINDOWS WITH 9 S.F. OF GLASS OR MORE \$ LESS THAN 18" A.F.F. MUST BE TEMPERED PER CODE (TYP.)

NOTE: MATCH EXISTING WINDOW & DOOR MFG. INSTALL WITH DRIP CAP AND FLASHING . SEE ELEVATIONS FOR MUNTIN PATTERN. VERIFY ANY REQUIREMENTS FOR EGRESS OR TEMPERED GLASS. \* M.E. = MATCH EXISTING

NOTE: MATCH TRIM DETAILS W/ WOOD DRIP CAP (W/ FLASHING)  $\boldsymbol{\xi}$ BACK BAND TRIM @ WINDOWS. NOTE: PRIOR TO ORDERING WINDOWS, SUBMIT SHOP DRAWINGS TO THE ARCHITECT FOR APPROVAL.

| B          | '-8" X 3'-6"                                       | FIRST FLOOR -7'-6"<br>SECOND FLOOR-<br>MATCH EXISTING | CASEMENT    |
|------------|----------------------------------------------------|-------------------------------------------------------|-------------|
| $\bigcirc$ | '-8" X 2'-6"                                       | FIRST FLOOR -7'-6"<br>SECOND FLOOR-<br>MATCH EXISTING | CASEMENT    |
|            | 2'-0" X 4'-0"                                      | 7'-6"                                                 | DOUBLE HUNG |
| E          | 2'-8" X  '-6"                                      | 7'-6"                                                 | FIXED       |
| F          | 3'-0" X 6'-8"<br>(SALVA <i>G</i> ED<br>WINDOW-SWI) | MATCH EXISTING                                        | CASEMENT    |
| (G)        | 2'-8" X 3'-6"                                      | MATCH EXISTING                                        | CASEMENT    |
|            |                                                    |                                                       |             |

## NOTE:

- 1. COORDINATE CRAWLSPACE VENT LOCATIONS WITH STRUCTURAL DRAWINGS.
- 2. <u>ALL PITCHES LESS THAN 4:12 TO</u> <u>HAVE DOUBLE FELT & SNOW AND</u> <u>ICE GUARD.</u>
- 3. FACE OF BRICK TO ALIGN WITH FACE OF STUD U.N.O
- 4. ALL EAVES OVERHANG TO MATCH EXISTING U.N.O