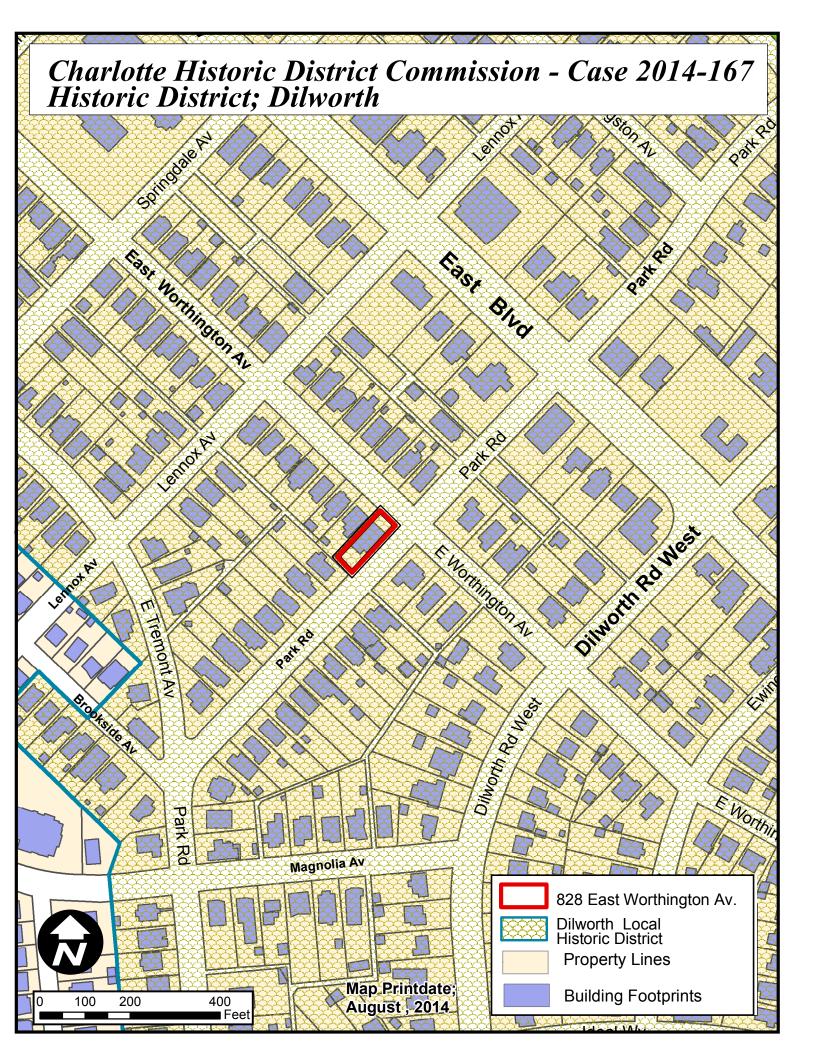

#### **Existing Conditions**

The existing 1 story house was constructed in 1920. It is listed as a contributing structure. The house is located on a corner lot.

#### Proposal

The proposal is a second floor addition toward the rear and right side within the existing attic and a small rear first floor addition. A previously removed chimney will be rebuilt. The rear yard will be landscaped and includes the construction of a shed and fireplace. The addition is not taller or wider than the existing house but visible from the street.

Right and rear elevations – Siding proposed is wood lap and shakes to match existing. New windows are double hung and casement with trim to match existing. Eave brackets and boxing details to match existing.

- 2. Additions must respect the original character of the property, but must be distinguishable from the original construction.
- 3. All additions to the front or side of existing properties must be of a design that is sensitive to the character and massing of the existing structure.
- 4. Additions to the front or side of existing structures that are substantially visible from a street must go before the full Commission.