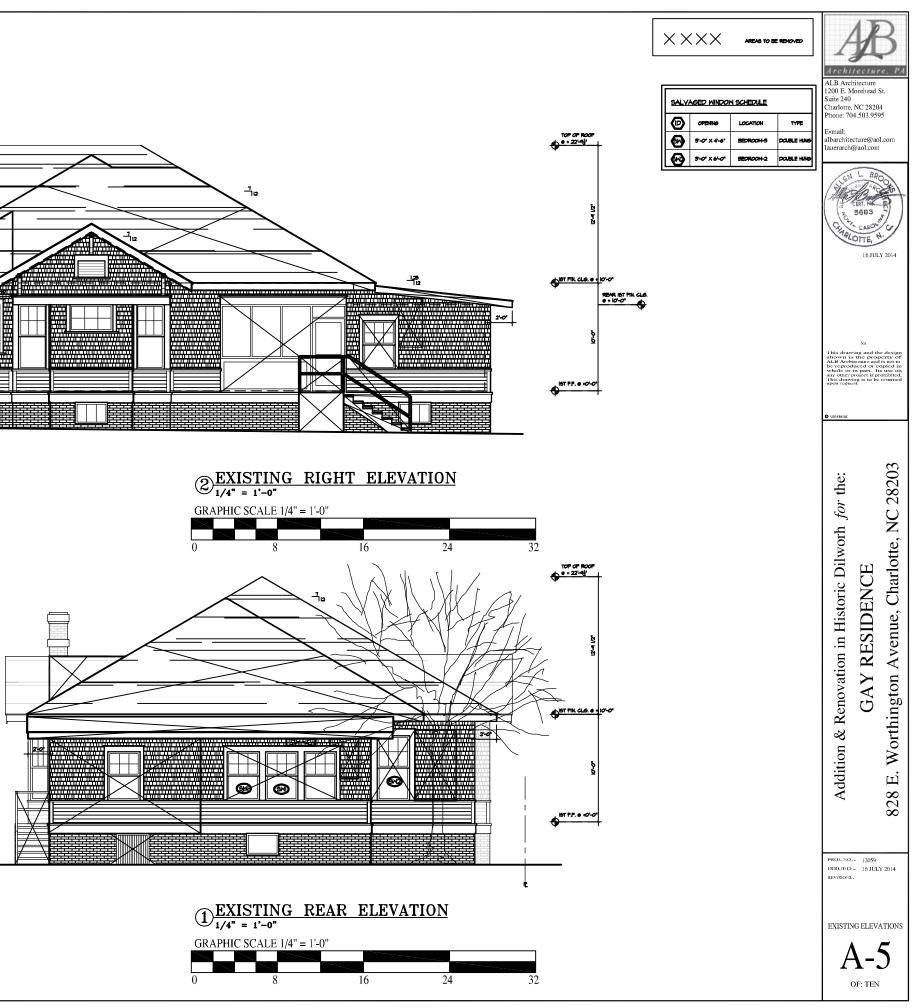

Right and rear elevations – Siding proposed is wood lap and shakes to match existing. New windows are double hung and casement with trim to match existing. Eave brackets and boxing details to match existing.

# INDEX OF DRAWINGS

- A-0 Cover Sheet Existing & Proposed Site Plan A-1 Existing Plans A-2 Existing Plans Existing Elevations A-3
- A-4
- Existing Elevations Proposed Plans A-5
- A-6 A-7
- Proposed Plans Proposed Elevations A-8 Proposed Elevations A-9