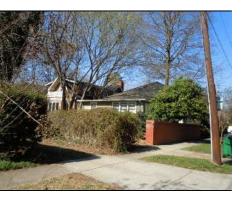

#### **Existing Conditions**

The existing 1 story house was constructed in 1920. It is listed as a contributing structure. The house is located on a corner lot.

#### Proposal

The proposal is a second floor addition toward the rear and right side within the existing attic and a small rear first floor addition. A previously removed chimney will be rebuilt. The rear yard will be landscaped and includes the construction of a shed and fireplace. The addition is not taller or wider than the existing house but visible from the street.