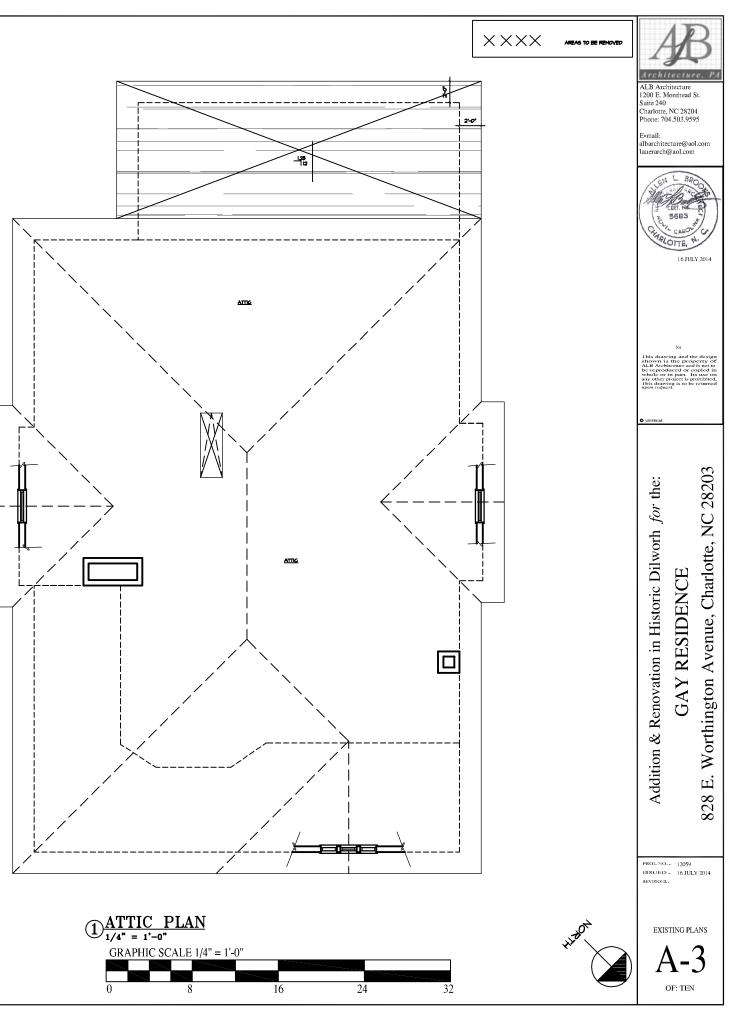

 $\textcircled{2} \frac{\text{ROOF PLAN}}{1/4" = 1'-0"}$ 

ŧ

STREET SCAPE ACROSS E.WORTHINGTON AVENUE

ADJACENT HOUSE STREET SCAPE

REAR VIEW OF EXISTING SUBJECT HOUSE

LOCATION OF TREE NEAR REAR ADDITION VIEWED FROM THE REAR YARD