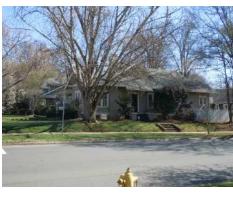

HOUSE ACROSS FROM SUBJECT HOUSE SIDE STREET

STREET SCAPE TO THE RIGHT OF SUBJECT HOUSE AT E.WORTHINGTON AVENUE

SIDE OF EXISTING HOUSE FACING PARK ROAD

LOCATION OF TREE AS VIEWED FROM PARK ROAD

STREET VIEW AT REAR OF SUBJECT HOUSE AS VIEWED FROM PARK ROAD

REAR VIEW OF SUBJECT HOUSE AS SEEN FROM PARK ROAD

SUBJECT HOUSE FRONT ELEVATION @ 828 E.WORTHINGTON AVENUE

SIDEWALK VIEW OF PARK ROAD LOOKING TOWARD E.WORTHINGTON AVENUE

SUBJECT HOUSE SIDE STREET ELEVATION OF PARK ROAD