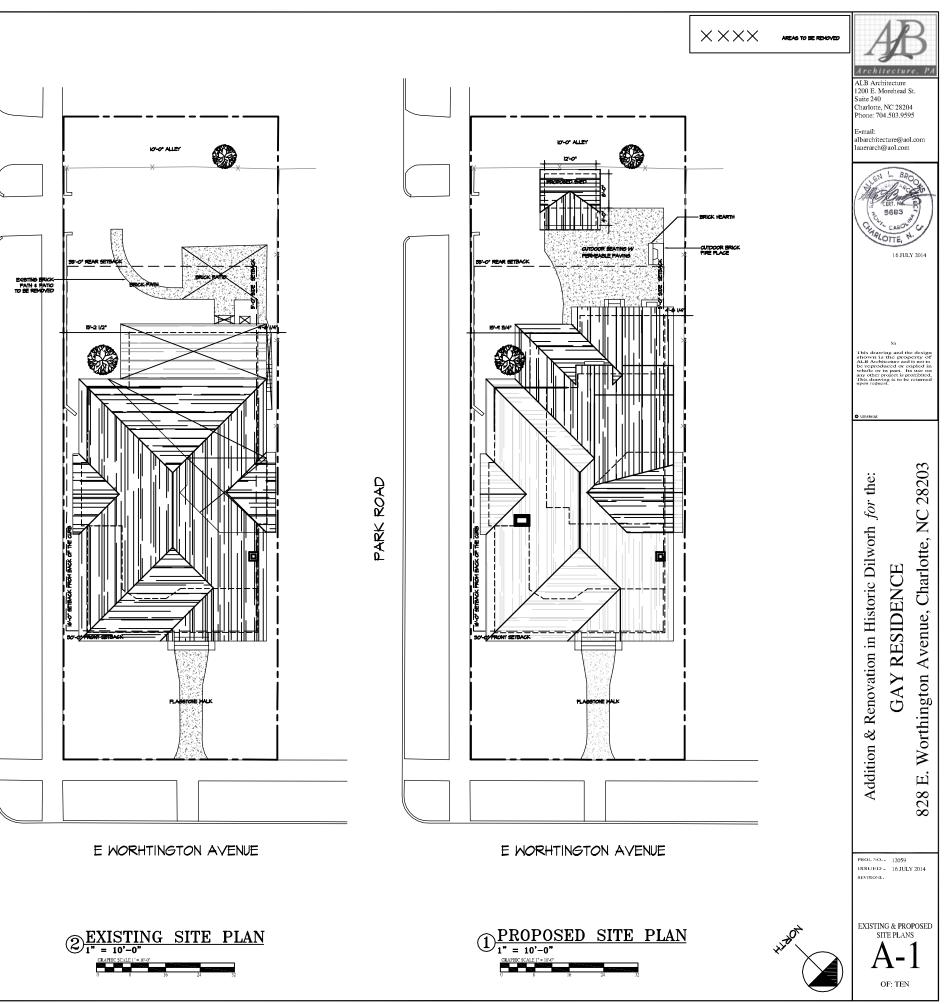

#### **Existing Conditions**

The existing 1 story house was constructed in 1920. It is listed as a contributing structure. The house is located on a corner lot.

#### Proposal

The proposal is a second floor addition toward the rear and right side within the existing attic and a small rear first floor addition. A previously removed chimney will be rebuilt. The rear yard will be landscaped and includes the construction of a shed and fireplace. The addition is not taller or wider than the existing house but visible from the street.

# INDEX OF DRAWINGS

- A-0 Cover Sheet Existing & Proposed Site Plan A-1 Existing Plans A-2 Existing Plans Existing Elevations A-3
- A-4
- Existing Elevations Proposed Plans A-5
- A-6 A-7
- Proposed Plans Proposed Elevations A-8 Proposed Elevations A-9

VICINITY MAP

Existing First Floor: 2,112 S.F. Existing Second Floor:

Proposed First Floor: 144 S.F. Proposed Second Floor: 840 S.F.

Total Under Roof:

NOTE: Reuse or modification of these construction documents by the client, without the Architects permission, shall be at the client's sole risk, and the client agrees to indemnify and hold the Architect harmless for all claims, damages and expenses, including attorney fees, arising out of such reuse by client or by others acting through client.

PARK ROAD

 $\times \times \times \times$ 

| REA6 | ю | 9E | REMOVED |
|------|---|----|---------|

| FIRST FLOOR SALVAGED DOOR<br>SCHEDULE |               |            |  |
|---------------------------------------|---------------|------------|--|
| Ø                                     | OPENINS       | LOCATION   |  |
| 9                                     | 2'-6' X 6'-8' | BATHROOM-2 |  |
| <b>®</b>                              | 2-0" × 6-8"   | CLOSET-4   |  |