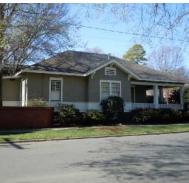

#### **Existing Conditions**

The existing 1 story house was constructed in 1920. It is listed as a contributing structure. The house is located on a corner lot.

REAR VIEW OF SUBJECT HOUSE AS SEEN FROM PARK ROAD

SUBJECT HOUSE FRONT ELEVATION @ 828 E.WORTHINGTON AVENUE

SIDEWALK VIEW OF PARK ROAD LOOKING TOWARD E.WORTHINGTON AVENUE

SUBJECT HOUSE SIDE STREET ELEVATION OF PARK ROAD

906 E.WORTHINGTON AVENUE

900 E.WORTHINGTON AVENUE PARK ROAD LOOKING SOUTHWEST

828 E.WORTHINGTON AVENUE SUBJECT HOUSE

824 E.WORTHINGTON AVENUE

824 E.WORTHINGTON AVENUE

820 E.WORTHINGTON AVENUE

816 E.WORTHINGTON AVENUE