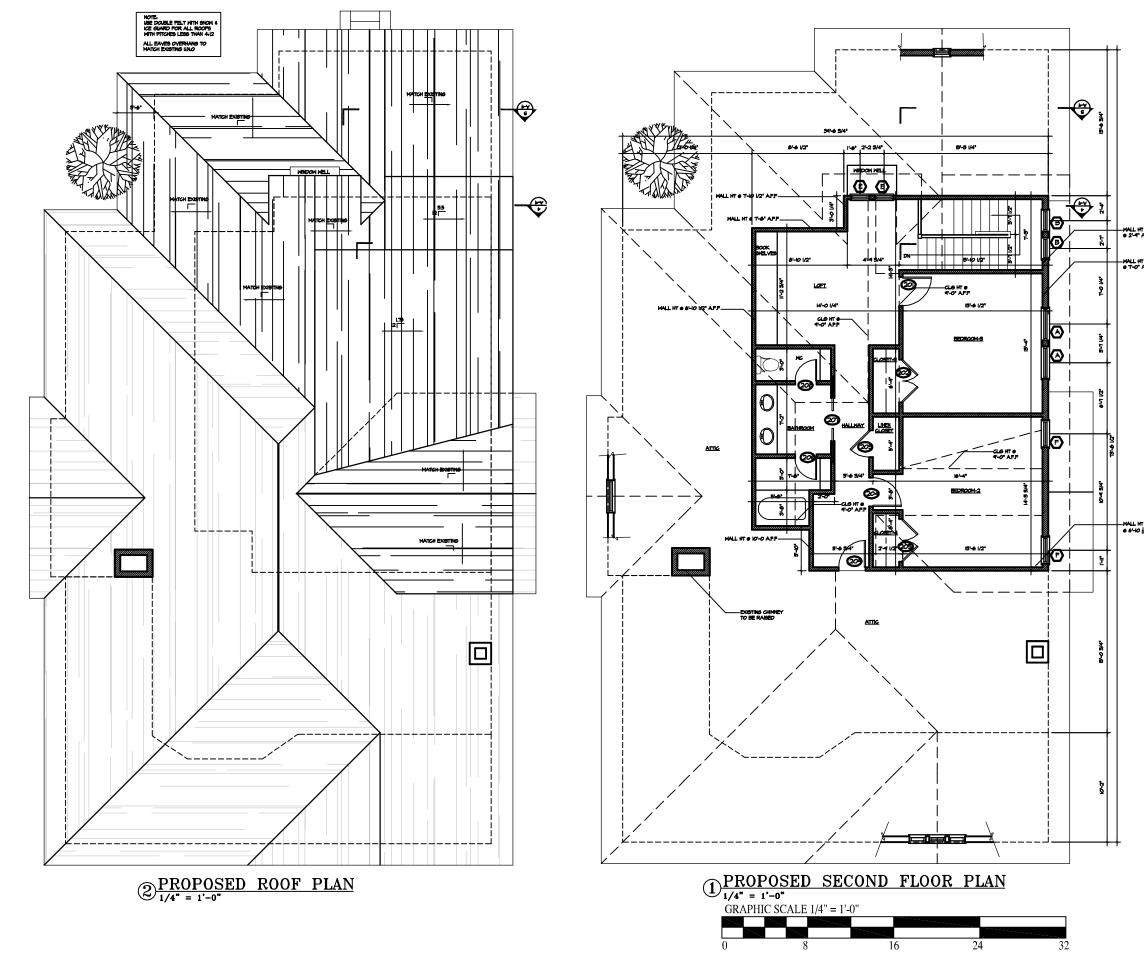

#### Proposal

The proposal is a second floor addition toward the rear and right side within the existing attic and a small rear first floor addition. A previously removed chimney will be rebuilt. The rear yard will be landscaped and includes the construction of a shed and fireplace. The addition is not taller or wider than the existing house but visible from the street.

# INDEX OF DRAWINGS

- A-0 Cover Sheet Existing & Proposed Site Plan A-1 Existing Plans A-2 Existing Plans Existing Elevations A-3
- A-4
- Existing Elevations Proposed Plans A-5
- A-6 A-7
- Proposed Plans Proposed Elevations A-8 Proposed Elevations A-9

 $\textcircled{2} \frac{\text{ROOF PLAN}}{1/4" = 1'-0"}$ 

ŧ

STREET SCAPE ACROSS E.WORTHINGTON AVENUE

ADJACENT HOUSE STREET SCAPE

REAR VIEW OF EXISTING SUBJECT HOUSE

LOCATION OF TREE NEAR REAR ADDITION VIEWED FROM THE REAR YARD