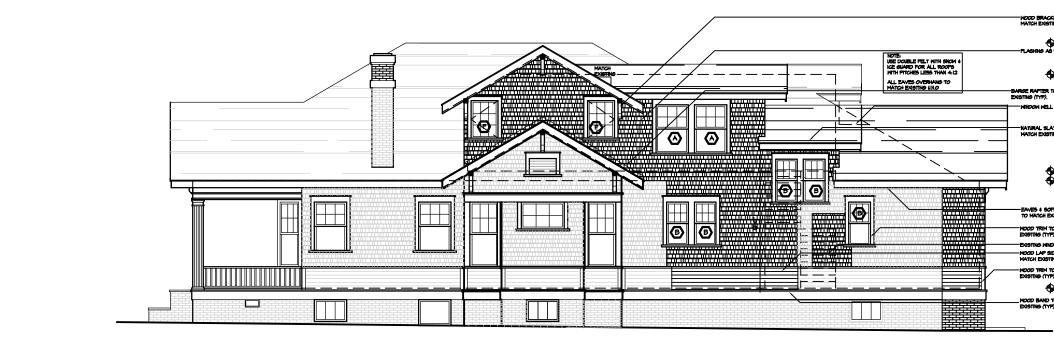

#### Proposal

The proposal is a second floor addition toward the rear and right side within the existing attic and a small rear first floor addition. A previously removed chimney will be rebuilt. The rear yard will be landscaped and includes the construction of a shed and fireplace. The addition is not taller or wider than the existing house but visible from the street.

Right and rear elevations – Siding proposed is wood lap and shakes to match existing. New windows are double hung and casement with trim to match existing. Eave brackets and boxing details to match existing.