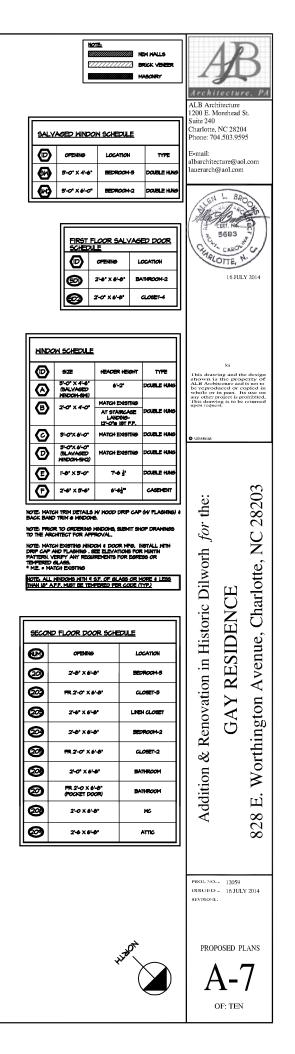

# INDEX OF DRAWINGS

- A-0 Cover Sheet Existing & Proposed Site Plan A-1 Existing Plans A-2 Existing Plans Existing Elevations A-3
- A-4
- Existing Elevations Proposed Plans A-5
- A-6 A-7
- Proposed Plans Proposed Elevations A-8 Proposed Elevations A-9

PARK ROAD

 $\times \times \times \times$ 

| REA6 | ю | 9E | REMOVED |
|------|---|----|---------|

| FIRST FLOOR SALVAGED DOOR<br>SCHEDULE |               |            |  |
|---------------------------------------|---------------|------------|--|
| Ø                                     | OPENINS       | LOCATION   |  |
| 9                                     | 2'-6' X 6'-8' | BATHROOM-2 |  |
| <b>®</b>                              | 2-0" × 6-8"   | CLOSET-4   |  |