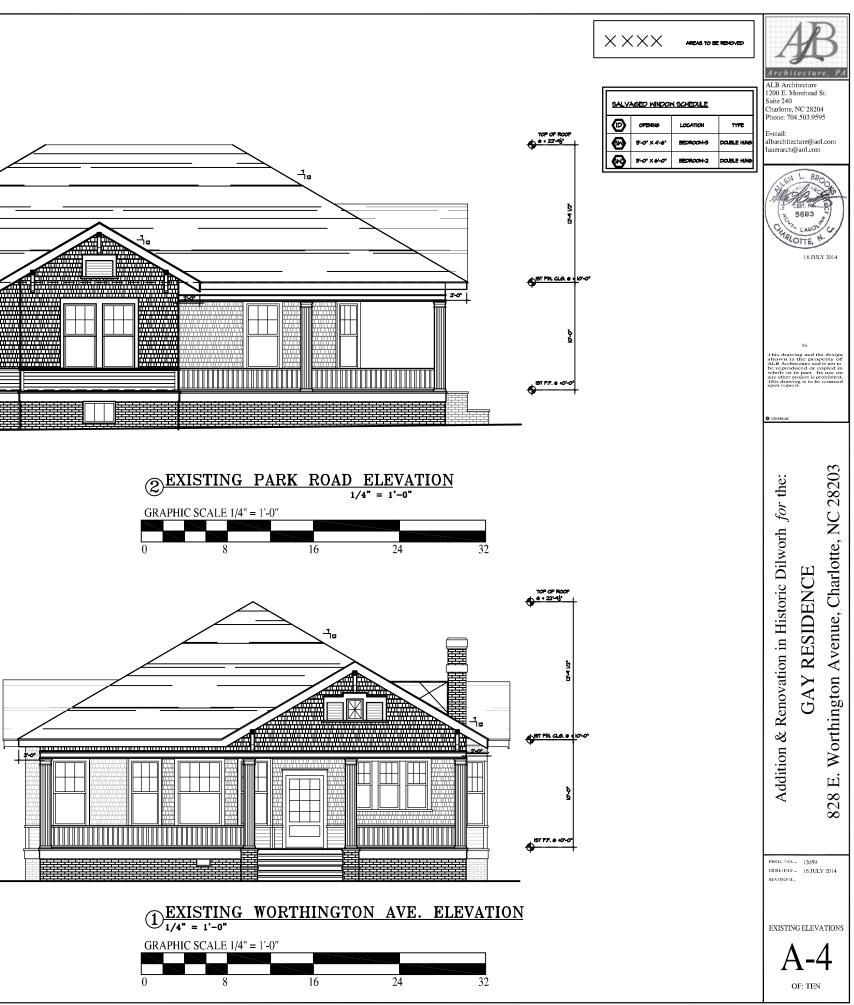

#### **Existing Conditions**

The existing 1 story house was constructed in 1920. It is listed as a contributing structure. The house is located on a corner lot.

Right and rear elevations – Siding proposed is wood lap and shakes to match existing. New windows are double hung and casement with trim to match existing. Eave brackets and boxing details to match existing.