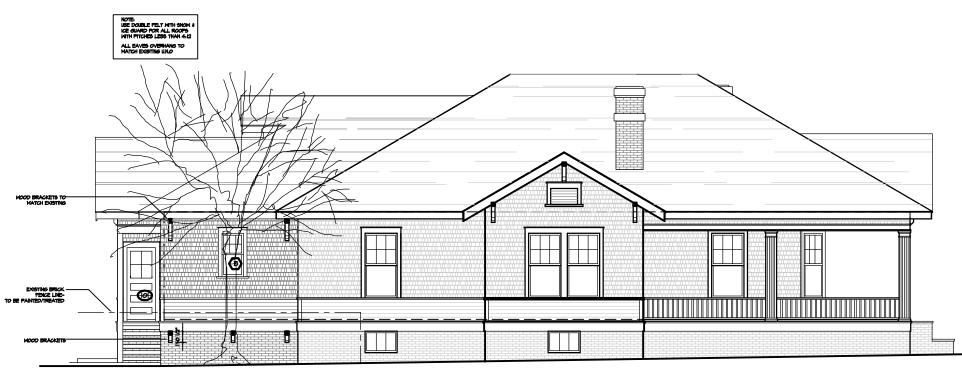

#### Proposal

The proposal is a second floor addition toward the rear and right side within the existing attic and a small rear first floor addition. A previously removed chimney will be rebuilt. The rear yard will be landscaped and includes the construction of a shed and fireplace. The addition is not taller or wider than the existing house but visible from the street.

Right and rear elevations – Siding proposed is wood lap and shakes to match existing. New windows are double hung and casement with trim to match existing. Eave brackets and boxing details to match existing.