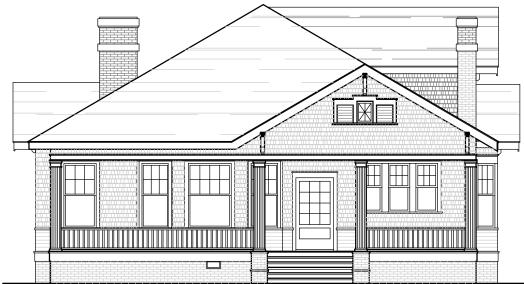

#### Proposal

The proposal is a second floor addition toward the rear and right side within the existing attic and a small rear first floor addition. A previously removed chimney will be rebuilt. The rear yard will be landscaped and includes the construction of a shed and fireplace. The addition is not taller or wider than the existing house but visible from the street.

Right and rear elevations – Siding proposed is wood lap and shakes to match existing. New windows are double hung and casement with trim to match existing. Eave brackets and boxing details to match existing.