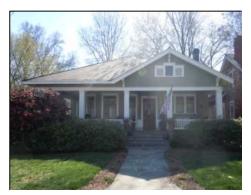

#### **Existing Conditions**

The existing 1 story house was constructed in 1920. It is listed as a contributing structure. The house is located on a corner lot.

#### Proposal

The proposal is a second floor addition toward the rear and right side within the existing attic and a small rear first floor addition. A previously removed chimney will be rebuilt. The rear yard will be landscaped and includes the construction of a shed and fireplace. The addition is not taller or wider than the existing house but visible from the street.

REAR VIEW OF SUBJECT HOUSE AS SEEN FROM PARK ROAD

SUBJECT HOUSE FRONT ELEVATION @ 828 E.WORTHINGTON AVENUE

SIDEWALK VIEW OF PARK ROAD LOOKING TOWARD E.WORTHINGTON AVENUE

SUBJECT HOUSE SIDE STREET ELEVATION OF PARK ROAD