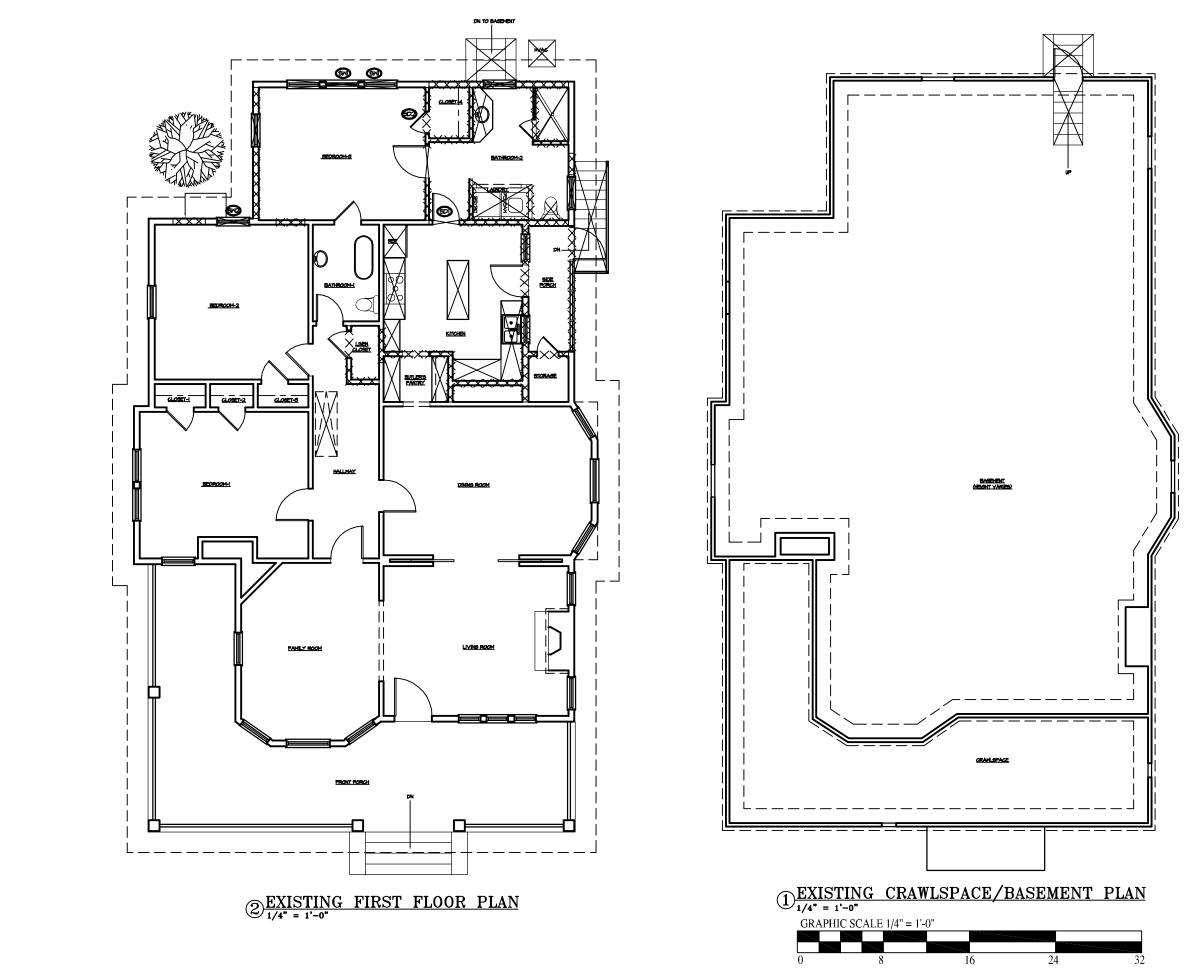

#### **Existing Conditions**

The existing 1 story house was constructed in 1920. It is listed as a contributing structure. The house is located on a corner lot.

# INDEX OF DRAWINGS

- A-0 Cover Sheet Existing & Proposed Site Plan A-1 Existing Plans A-2 Existing Plans Existing Elevations A-3
- A-4
- Existing Elevations Proposed Plans A-5
- A-6 A-7
- Proposed Plans Proposed Elevations A-8 Proposed Elevations A-9