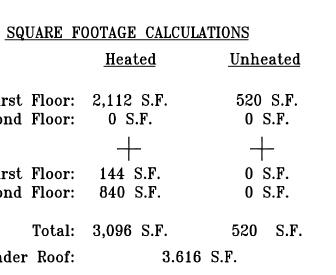

VICINITY MAP

Existing First Floor: 2,112 S.F. Existing Second Floor:

Proposed First Floor: 144 S.F. Proposed Second Floor: 840 S.F.

Total Under Roof:

NOTE: Reuse or modification of these construction documents by the client, without the Architects permission, shall be at the client's sole risk, and the client agrees to indemnify and hold the Architect harmless for all claims, damages and expenses, including attorney fees, arising out of such reuse by client or by others acting through client.

| RESIDENCE CALCULATIONS     |      |  |
|----------------------------|------|--|
| TOTAL EXISTING HEATED AREA | 2112 |  |
| TOTAL PROPOSED HEATED AREA | 984  |  |
| PROPOSED UNHEAT            | ſED  |  |
| SCREENED PORCH             | 23   |  |
| GARAGE                     | 0    |  |
| POOL                       | 0    |  |
| PATIO                      | 0    |  |
| SHOP                       | 144  |  |
| TOTAL                      | 167  |  |
| REAR YARD CALCULATIONS     |      |  |
| EXISTING REAR YARD AREA    | 2756 |  |
| PROPOSED HOUSE ADDITION    | 97   |  |
| GARAGE                     | ED   |  |
| SHOP                       | 144  |  |
| POOL                       | 0    |  |
| PATIO                      | 0    |  |
| TOTAL AREA                 | 241  |  |
| PERCENTAGE OF PERMEABLE    | 91%  |  |
| OPEN SPACE CALCULATIONS    |      |  |
| TOTAL AREA OF SITE         | 7438 |  |
| FOOTPRINT OF HOUSE         | 2777 |  |
| FOOTPRINT OF SHOP          | 144  |  |
| FOOTPRINT OF GARAGE        | 0    |  |
| AREA OF IMPERVIOUS PAVING  | 213  |  |
| TOTAL AREA                 | 3134 |  |
| PERCENTAGE OF OPEN SPACE   | 58%  |  |
|                            |      |  |