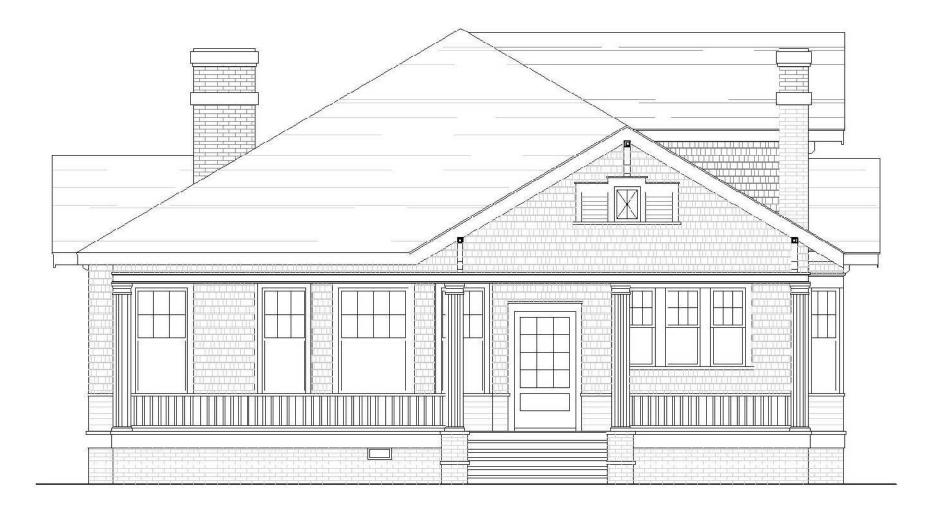

#### Proposal

The proposal is a second floor addition toward the rear and right side within the existing attic and a small rear first floor addition. A previously removed chimney will be rebuilt. The rear yard will be landscaped and includes the construction of a shed and fireplace. The addition is not taller or wider than the existing house but visible from the street.

Right and rear elevations – Siding proposed is wood lap and shakes to match existing. New windows are double hung and casement with trim to match existing. Eave brackets and boxing details to match existing.