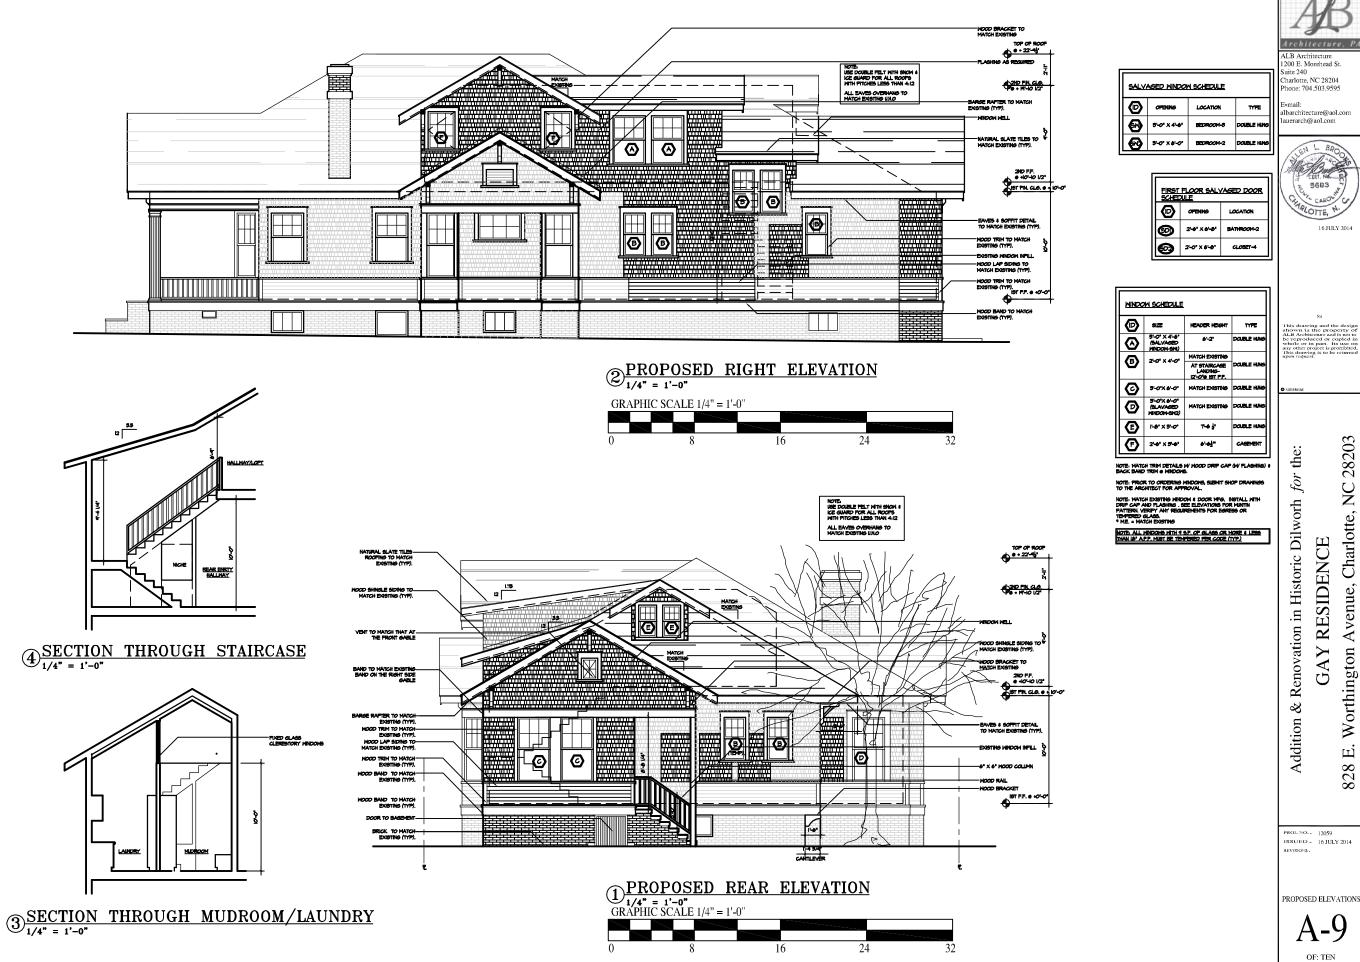

#### Proposal

The proposal is a second floor addition toward the rear and right side within the existing attic and a small rear first floor addition. A previously removed chimney will be rebuilt. The rear yard will be landscaped and includes the construction of a shed and fireplace. The addition is not taller or wider than the existing house but visible from the street.

Right and rear elevations – Siding proposed is wood lap and shakes to match existing. New windows are double hung and casement with trim to match existing. Eave brackets and boxing details to match existing.

# INDEX OF DRAWINGS

- A-0 Cover Sheet Existing & Proposed Site Plan A-1 Existing Plans A-2 Existing Plans Existing Elevations A-3
- A-4
- Existing Elevations Proposed Plans A-5
- A-6 A-7
- Proposed Plans Proposed Elevations A-8 Proposed Elevations A-9