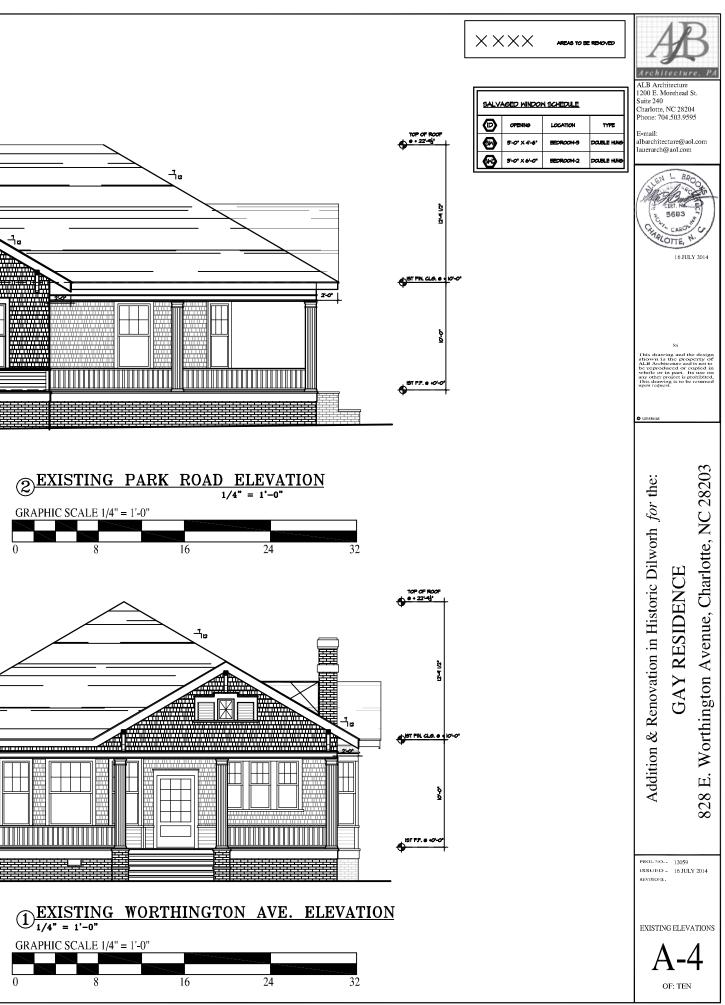

#### **Existing Conditions**

The existing 1 story house was constructed in 1920. It is listed as a contributing structure. The house is located on a corner lot.

Right and rear elevations – Siding proposed is wood lap and shakes to match existing. New windows are double hung and casement with trim to match existing. Eave brackets and boxing details to match existing.