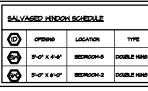

PARK ROAD

 $\times \times \times \times$ 

| REA6 | ю | 9E | REMOVED |
|------|---|----|---------|

| FIRST FLOOR SALVAGED DOOR<br>SCHEDULE |               |            |  |
|---------------------------------------|---------------|------------|--|
| Ø                                     | OPENINS       | LOCATION   |  |
| 9                                     | 2'-6' X 6'-8' | BATHROOM-2 |  |
| <b>®</b>                              | 2-0" × 6-8"   | CLOSET-4   |  |