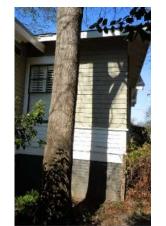

 $\textcircled{2} \frac{\text{ROOF PLAN}}{1/4" = 1'-0"}$ 

ŧ

STREET SCAPE ACROSS E.WORTHINGTON AVENUE

ADJACENT HOUSE STREET SCAPE

REAR VIEW OF EXISTING SUBJECT HOUSE

LOCATION OF TREE NEAR REAR ADDITION VIEWED FROM THE REAR YARD

HOUSE ACROSS FROM SUBJECT HOUSE SIDE STREET

STREET SCAPE TO THE RIGHT OF SUBJECT HOUSE AT E.WORTHINGTON AVENUE

SIDE OF EXISTING HOUSE FACING PARK ROAD

LOCATION OF TREE AS VIEWED FROM PARK ROAD

STREET VIEW AT REAR OF SUBJECT HOUSE AS VIEWED FROM PARK ROAD