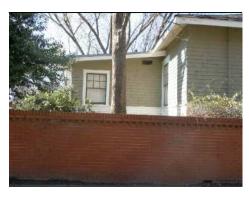

HOUSE ACROSS FROM SUBJECT HOUSE SIDE STREET

STREET SCAPE TO THE RIGHT OF SUBJECT HOUSE AT E.WORTHINGTON AVENUE

SIDE OF EXISTING HOUSE FACING PARK ROAD

LOCATION OF TREE AS VIEWED FROM PARK ROAD

STREET VIEW AT REAR OF SUBJECT HOUSE AS VIEWED FROM PARK ROAD

REAR VIEW OF SUBJECT HOUSE AS SEEN FROM PARK ROAD

SUBJECT HOUSE FRONT ELEVATION @ 828 E.WORTHINGTON AVENUE

SIDEWALK VIEW OF PARK ROAD LOOKING TOWARD E.WORTHINGTON AVENUE

SUBJECT HOUSE SIDE STREET ELEVATION OF PARK ROAD