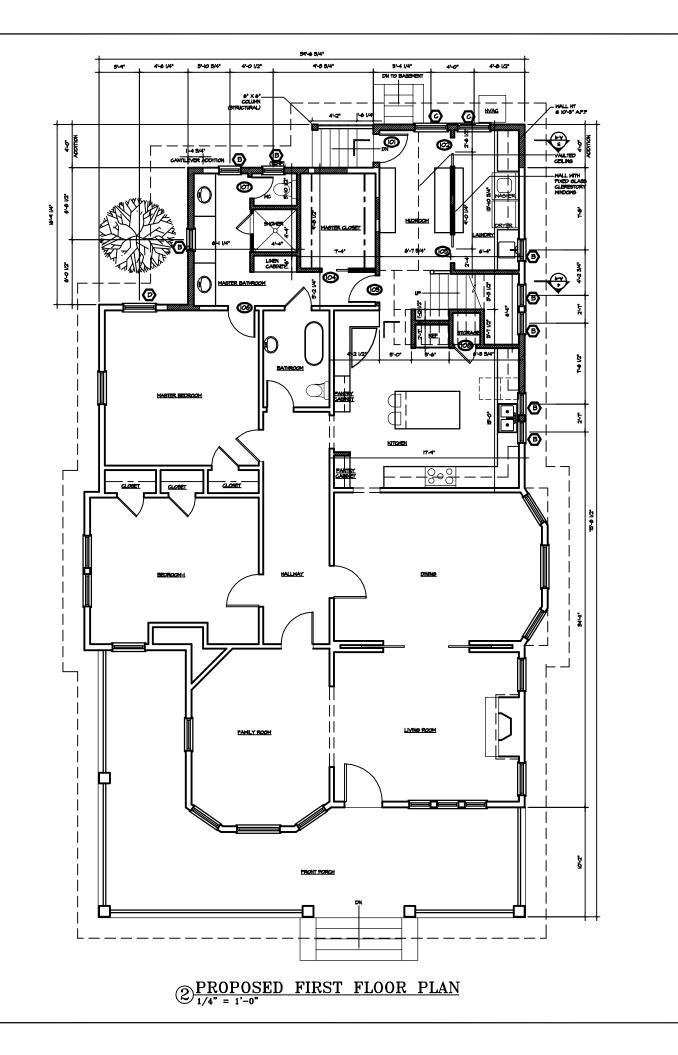

#### Proposal

The proposal is a second floor addition toward the rear and right side within the existing attic and a small rear first floor addition. A previously removed chimney will be rebuilt. The rear yard will be landscaped and includes the construction of a shed and fireplace. The addition is not taller or wider than the existing house but visible from the street.

# INDEX OF DRAWINGS

- A-0 Cover Sheet Existing & Proposed Site Plan A-1 Existing Plans A-2 Existing Plans Existing Elevations A-3
- A-4
- Existing Elevations Proposed Plans A-5
- A-6 A-7
- Proposed Plans Proposed Elevations A-8 Proposed Elevations A-9