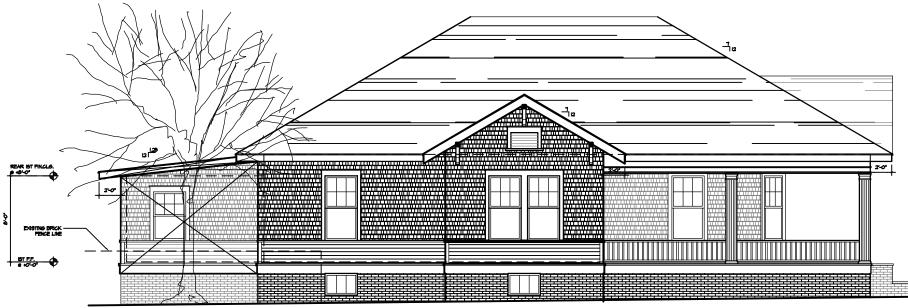

Right and rear elevations – Siding proposed is wood lap and shakes to match existing. New windows are double hung and casement with trim to match existing. Eave brackets and boxing details to match existing.