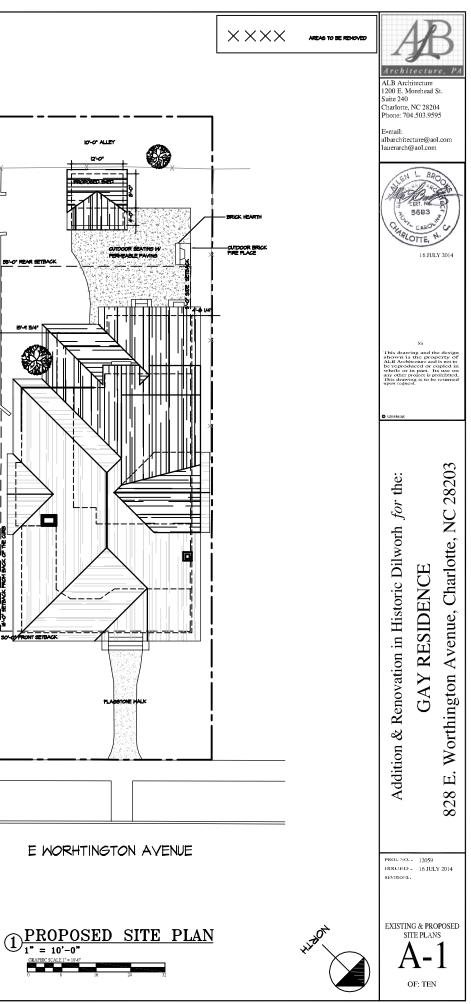

#### Proposal

The proposal is a second floor addition toward the rear and right side within the existing attic and a small rear first floor addition. A previously removed chimney will be rebuilt. The rear yard will be landscaped and includes the construction of a shed and fireplace. The addition is not taller or wider than the existing house but visible from the street.

Right and rear elevations – Siding proposed is wood lap and shakes to match existing. New windows are double hung and casement with trim to match existing. Eave brackets and boxing details to match existing.

# INDEX OF DRAWINGS

- A-0 Cover Sheet Existing & Proposed Site Plan A-1 Existing Plans A-2 Existing Plans Existing Elevations A-3
- A-4
- Existing Elevations Proposed Plans A-5
- A-6 A-7
- Proposed Plans Proposed Elevations A-8 Proposed Elevations A-9

PARK ROAD

 $\times \times \times \times$ 

| REA6 | ю | 9E | REMOVED |
|------|---|----|---------|

| FIRST FLOOR SALVAGED DOOR<br>SCHEDULE |               |            |  |
|---------------------------------------|---------------|------------|--|
| Ø                                     | OPENINS       | LOCATION   |  |
| 9                                     | 2'-6' X 6'-8' | BATHROOM-2 |  |
| <b>®</b>                              | 2-0" × 6-8"   | CLOSET-4   |  |