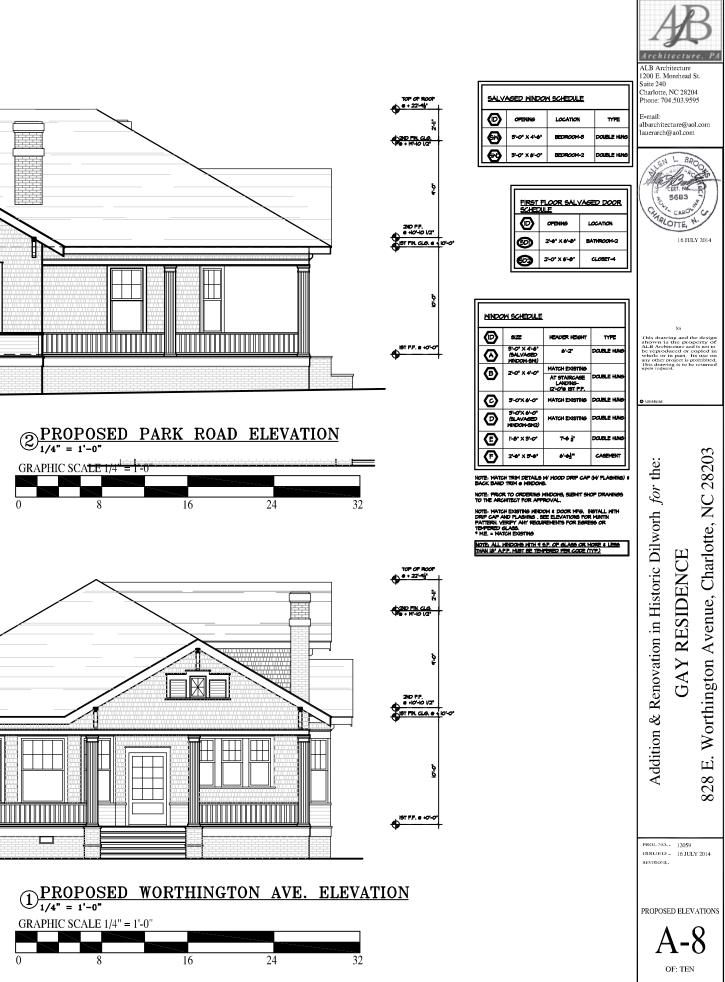

#### Proposal

The proposal is a second floor addition toward the rear and right side within the existing attic and a small rear first floor addition. A previously removed chimney will be rebuilt. The rear yard will be landscaped and includes the construction of a shed and fireplace. The addition is not taller or wider than the existing house but visible from the street.

Right and rear elevations – Siding proposed is wood lap and shakes to match existing. New windows are double hung and casement with trim to match existing. Eave brackets and boxing details to match existing.

# INDEX OF DRAWINGS

- A-0 Cover Sheet Existing & Proposed Site Plan A-1 Existing Plans A-2 Existing Plans Existing Elevations A-3
- A-4
- Existing Elevations Proposed Plans A-5
- A-6 A-7
- Proposed Plans Proposed Elevations A-8 Proposed Elevations A-9