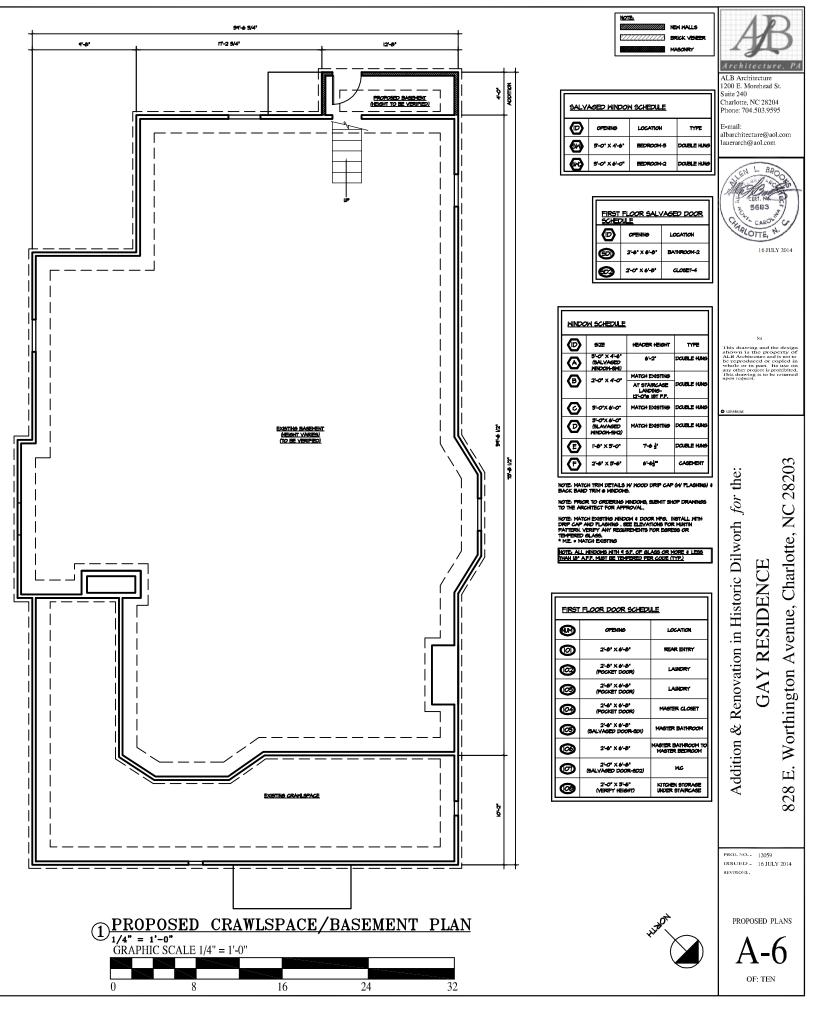

# INDEX OF DRAWINGS

- A-0 Cover Sheet Existing & Proposed Site Plan A-1 Existing Plans A-2 Existing Plans Existing Elevations A-3
- A-4
- Existing Elevations Proposed Plans A-5
- A-6 A-7
- Proposed Plans Proposed Elevations A-8 Proposed Elevations A-9

PARK ROAD

 $\times \times \times \times$ 

| REA6 | ю | 9E | REMOVED |
|------|---|----|---------|

| FIRST FLOOR SALVAGED DOOR<br>SCHEDULE |               |            |  |
|---------------------------------------|---------------|------------|--|
| Ø                                     | OPENINS       | LOCATION   |  |
| 9                                     | 2'-6' X 6'-8' | BATHROOM-2 |  |
| <b>®</b>                              | 2-0" × 6-8"   | CLOSET-4   |  |