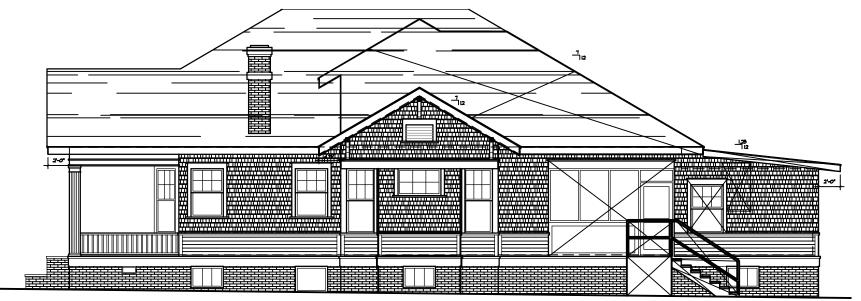

Right and rear elevations – Siding proposed is wood lap and shakes to match existing. New windows are double hung and casement with trim to match existing. Eave brackets and boxing details to match existing.