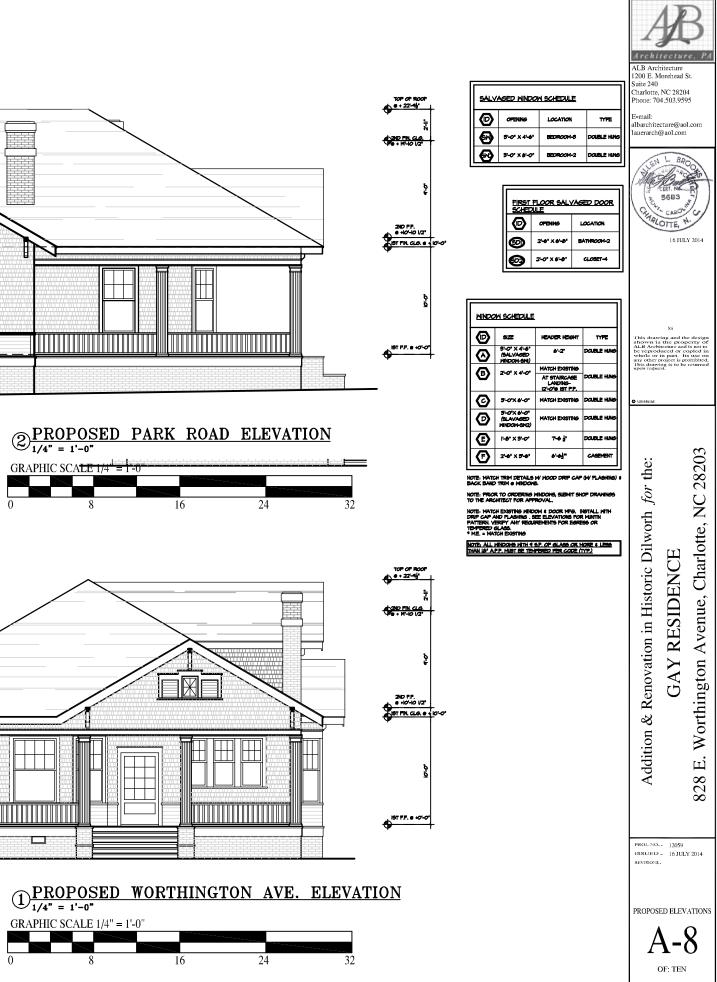

#### Proposal

The proposal is a second floor addition toward the rear and right side within the existing attic and a small rear first floor addition. A previously removed chimney will be rebuilt. The rear yard will be landscaped and includes the construction of a shed and fireplace. The addition is not taller or wider than the existing house but visible from the street.

Right and rear elevations – Siding proposed is wood lap and shakes to match existing. New windows are double hung and casement with trim to match existing. Eave brackets and boxing details to match existing.

# INDEX OF DRAWINGS

- A-0 Cover Sheet Existing & Proposed Site Plan A-1 Existing Plans A-2 Existing Plans Existing Elevations A-3
- A-4
- Existing Elevations Proposed Plans A-5
- A-6 A-7
- Proposed Plans Proposed Elevations A-8 Proposed Elevations A-9