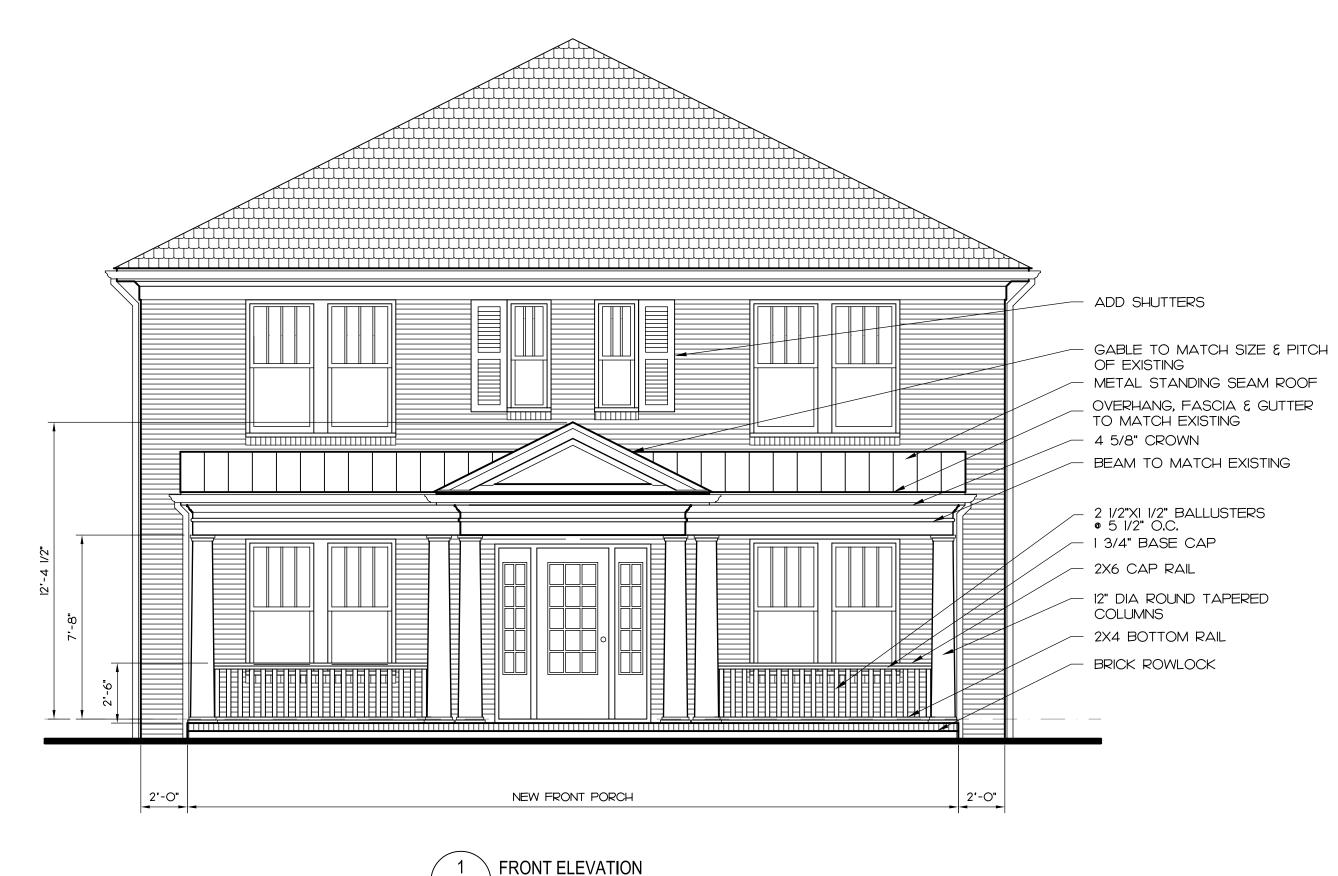

### Proposal

The proposal is the replacement of the existing front porch. The new porch will be nearly full width of the façade with tapered columns, railing, stone flooring, new gable and metal clad shed roof.

sheet NUMBER

1200 THE PLAZA, SUITE E CHARLOTTE, NC 28205 704 342 1065 FAX 704 342 1093

ISSUE DATE

19 MARCH 2014

**FRONT ELEVATION** 

SHEET TITLE

This drawing is the property of Pfahl Architects and is not to be reproduced or copied in whole or part. It is only to be used for the project identified herein and is not be used on any other project. It is to be returned upon request