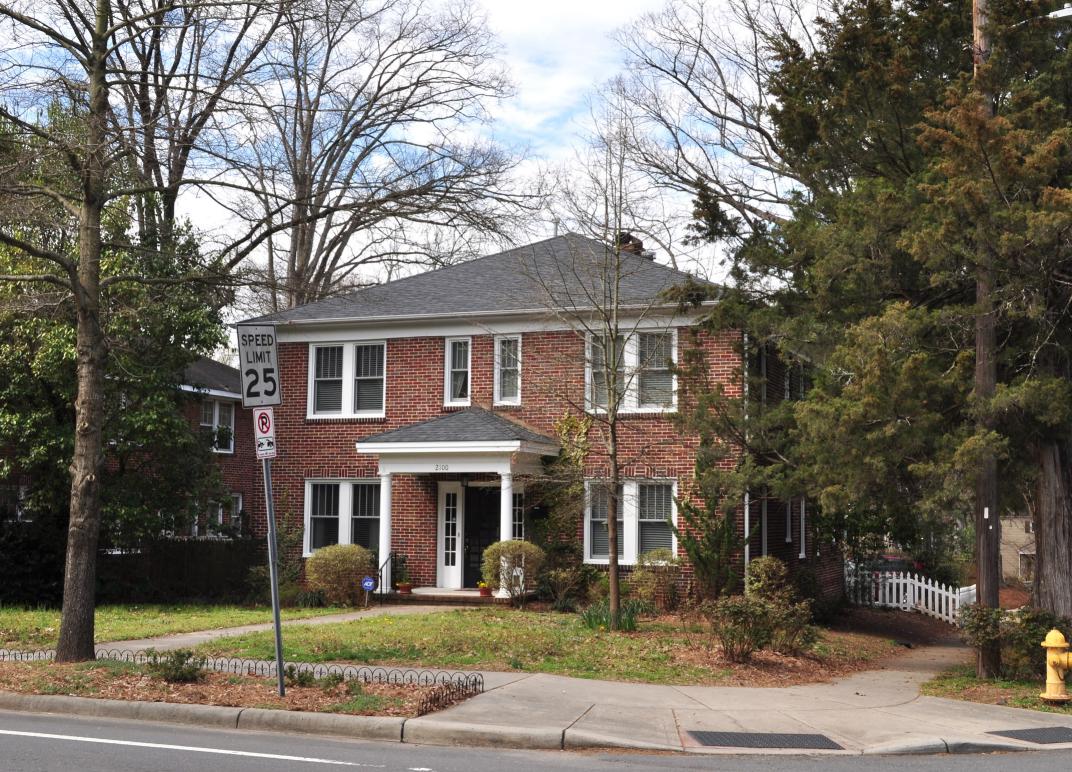

### **Details of Proposed Request**

**Existing Conditions** 

The existing home is listed in the Dilworth National Register as two story Colonial Revival built in 1925. The front façade has a small porch over the front entry.

### Proposal

The proposal is the replacement of the existing front porch. The new porch will be nearly full width of the façade with tapered columns, railing, stone flooring, new gable and metal clad shed roof.