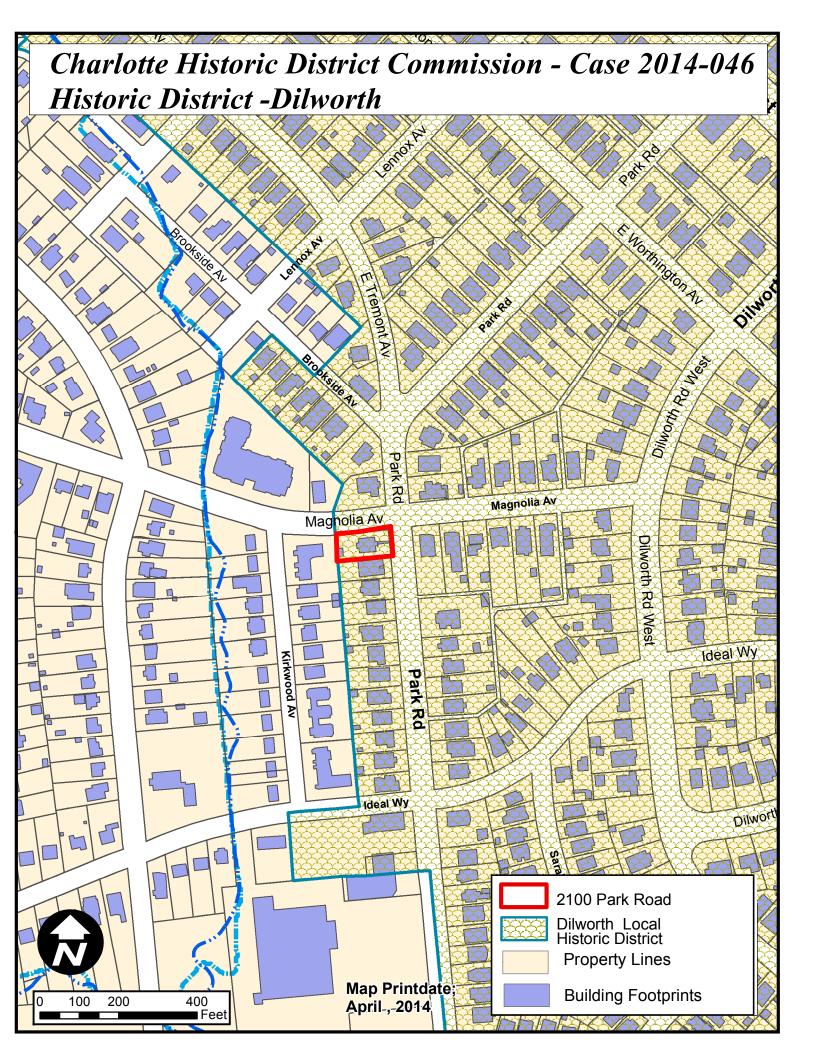

# **Application for a Certificate of Appropriateness**

Date: April 9, 2014

LOCAL HISTORIC DISTRICT: Dilworth

ADDRESS OF PROPERTY: 2100 Park Road

**SUMMARY OF REQUEST:** Front Porch Addition

OWNER: Wlodek Zadrozny & Elizabeth Simon

### **Details of Proposed Request**

**Existing Conditions** 

The existing home is listed in the Dilworth National Register as two story Colonial Revival built in 1925. The front façade has a small porch over the front entry.

### Proposal

The proposal is the replacement of the existing front porch. The new porch will be nearly full width of the façade with tapered columns, railing, stone flooring, new gable and metal clad shed roof.