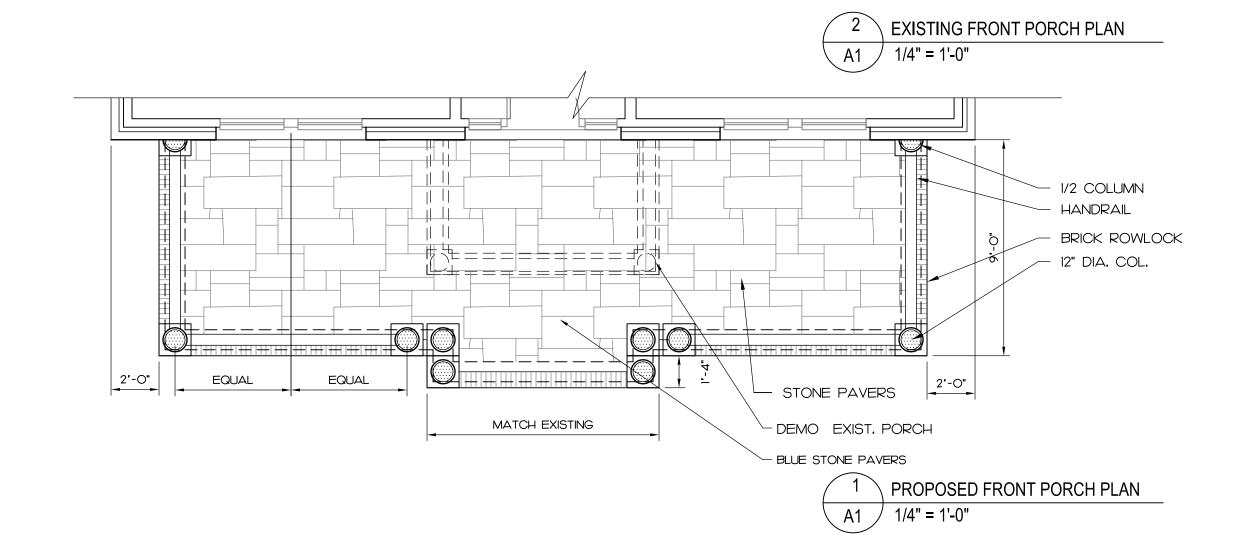

### Proposal

The proposal is the replacement of the existing front porch. The new porch will be nearly full width of the façade with tapered columns, railing, stone flooring, new gable and metal clad shed roof.

Zadrozny-Simon Residence Front Porch Addition Site Plan

Pfahl Architects 704-342-1065

60ft

1200 THE PLAZA, SUITE E CHARLOTTE, NC 28205 704 342 1065 FAX 704 342 1093

ISSUE DATE 19 MARCH 2014

SHEET TITLE

**FLOOR PLANS** 