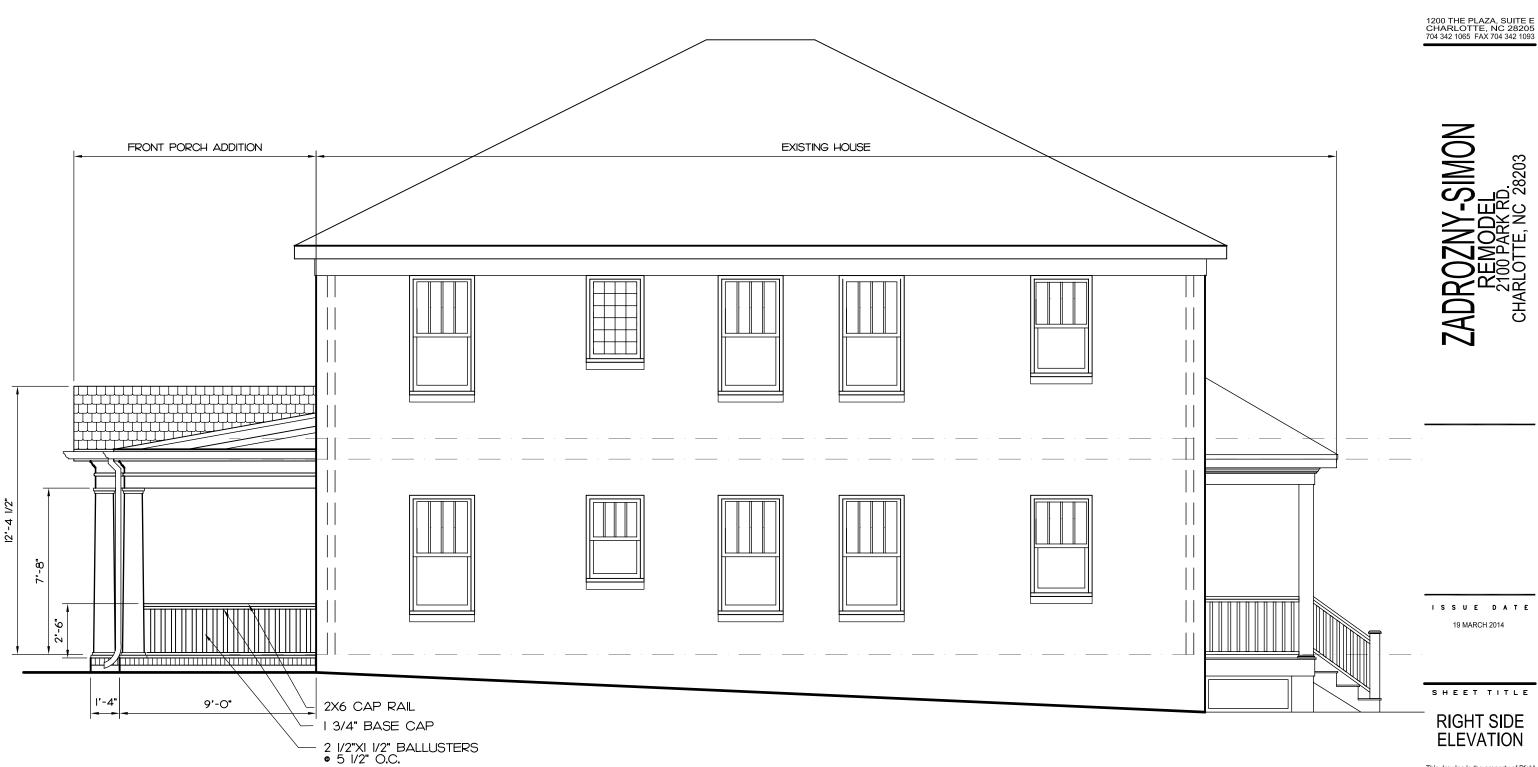

**A1** 

RIGHT SIDE ELEVATION

This drawing is the property of Pfahl Architects and is not to be reproduced or copied in whole or part. It is only to be used for the project identified herein and is not be used on any other project. It is to be returned upon request