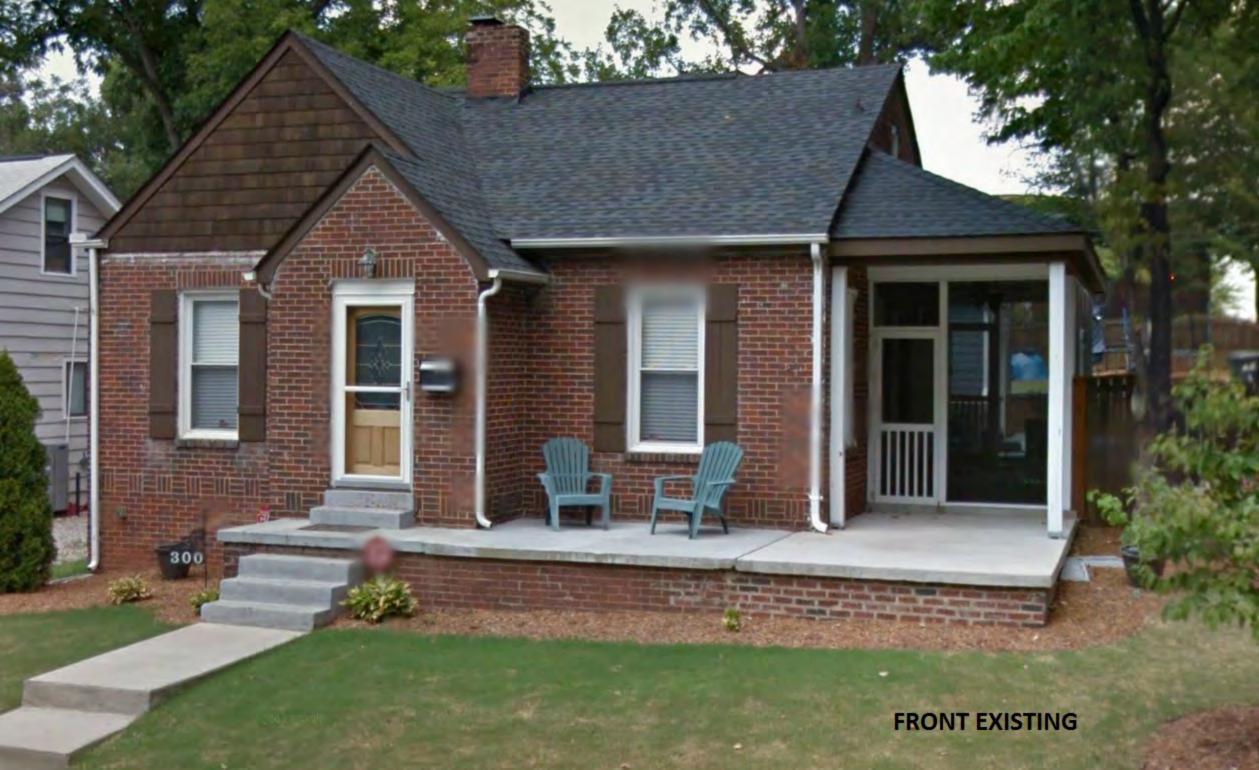

## **Details of Proposed Request:**

Existing one story brick home will be increased in size with the addition of a rear second story. The Commission recently deferred the application for additional information. Revised submission includes a streetscape exhibit, context photographs, material notes, dimensions, a site plan, all elevations – existing vs. proposed.

## **Staff Analysis:**

The Commission will determine if THIS addition is appropriate in this particular location and to this particular house. Appropriate mass, scale, size, and materials execution will be considered.