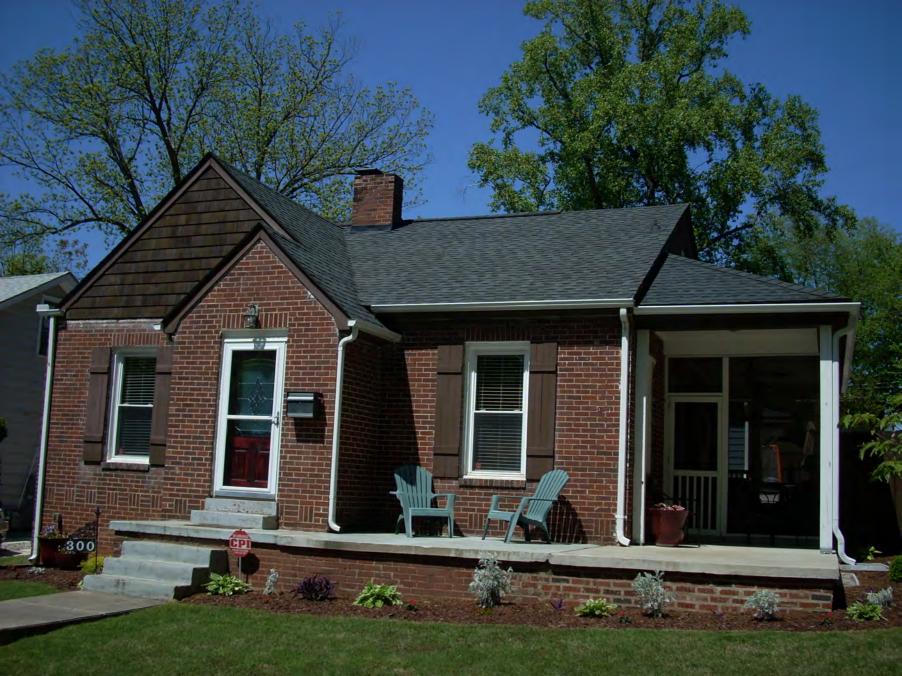

## **Details of Proposed Request:**

Existing one story brick home will be increased in size with the addition of a rear second story. The Commission recently deferred the application for additional information. Revised submission includes a streetscape exhibit, context photographs, material notes, dimensions, a site plan, all elevations – existing vs. proposed.

## **Staff Analysis:**

The Commission will determine if THIS addition is appropriate in this particular location and to this particular house. Appropriate mass, scale, size, and materials execution will be considered.