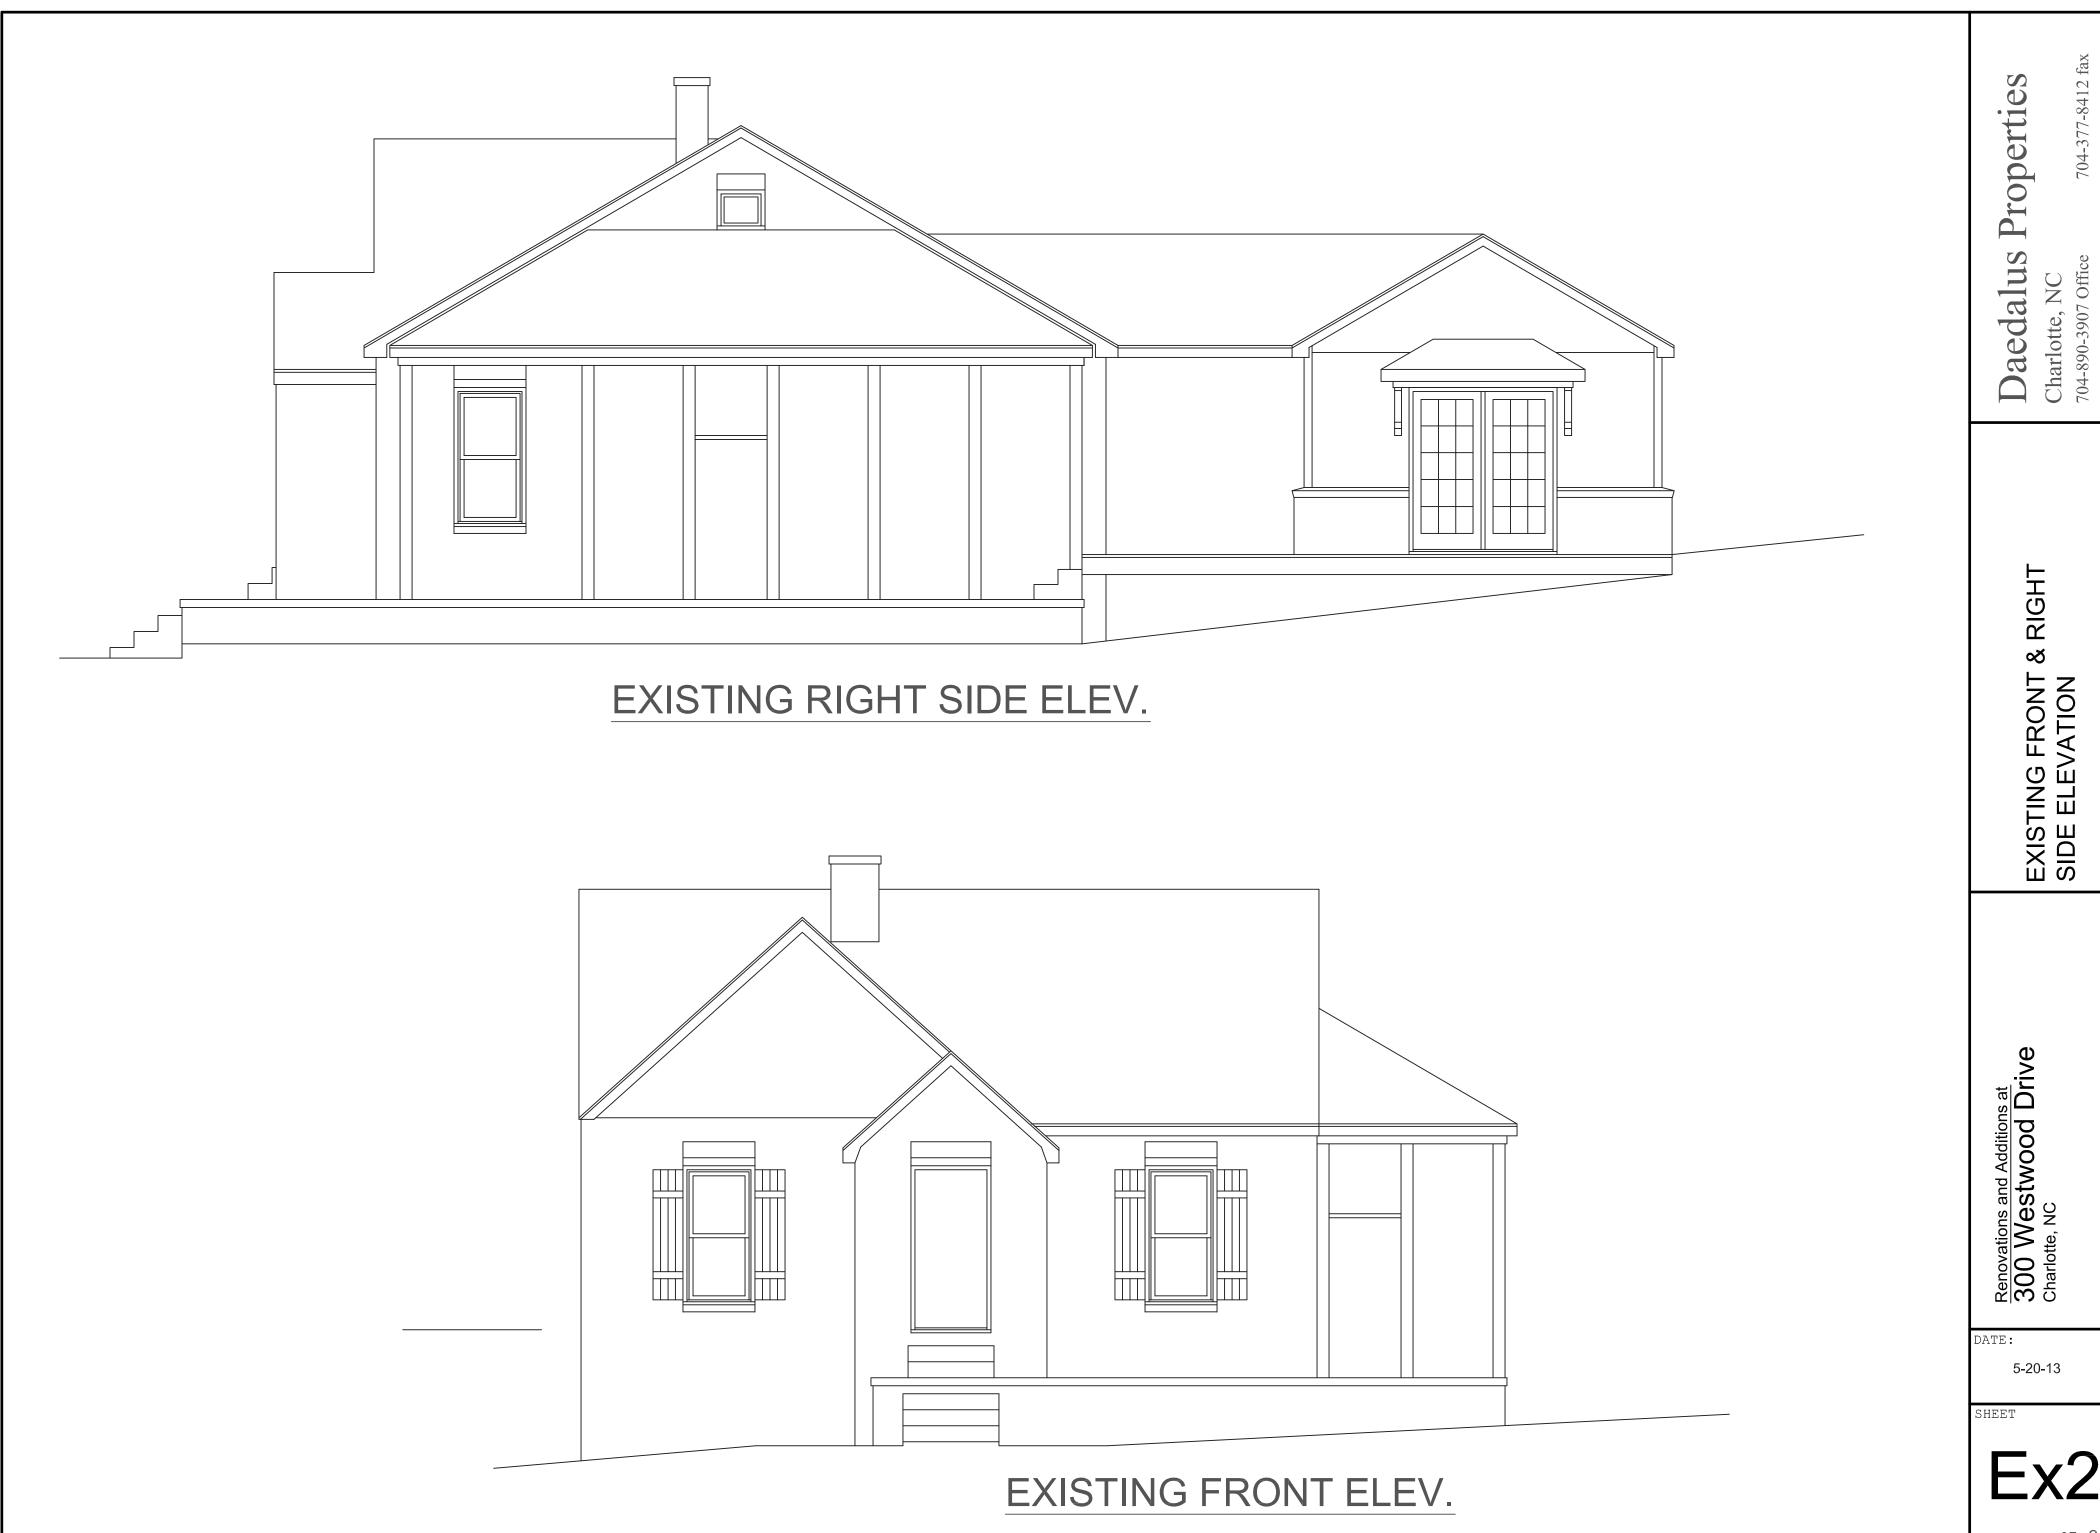

## **Details of Proposed Request:**

Existing one story brick home will be increased in size with the addition of a rear second story. The Commission recently deferred the application for additional information. Revised submission includes a streetscape exhibit, context photographs, material notes, dimensions, a site plan, all elevations – existing vs. proposed.

## **Staff Analysis:**

The Commission will determine if THIS addition is appropriate in this particular location and to this particular house. Appropriate mass, scale, size, and materials execution will be considered.