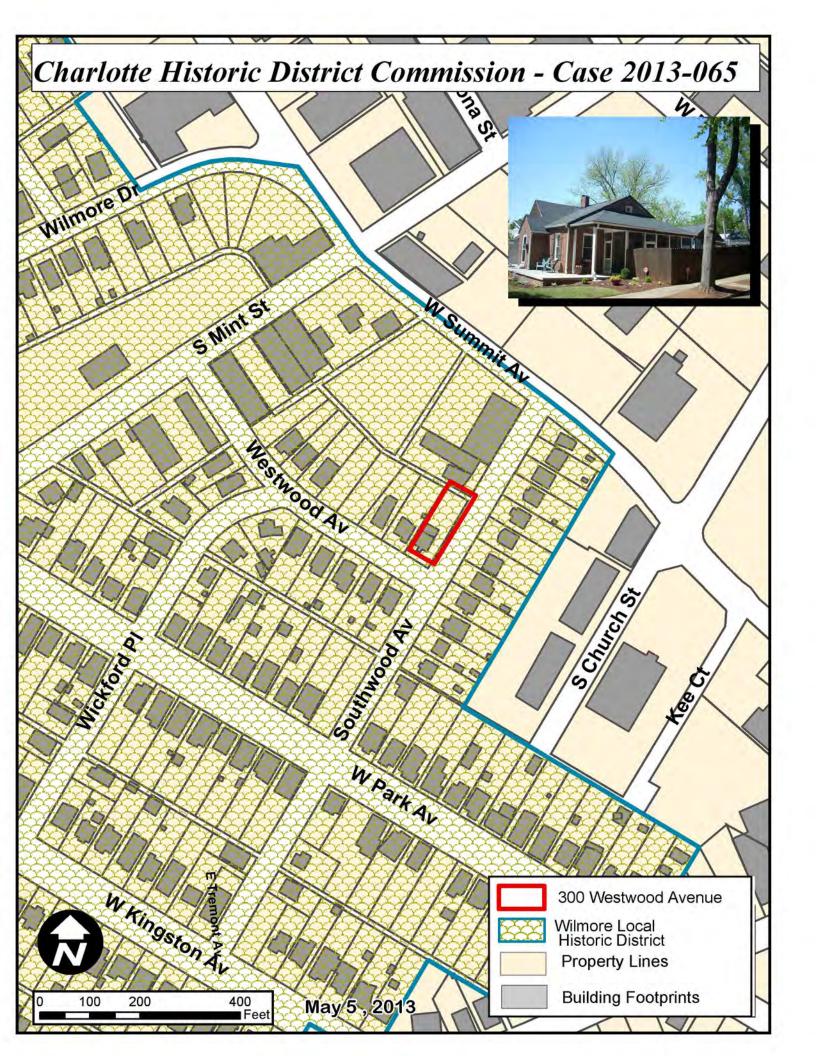

ADDRESS OF PROPERTY: 300 Westwood Avenue, Wilmore Heights Local Historic District HDC 2013-065

**SUMMARY OF REQUEST:** Addition

**OWNER:** Daedalus Properties

**APPLICANT:** Daedalus Properties

## **Details of Proposed Request:**

Existing one story brick home will be increased in size with the addition of a rear second story. The Commission recently deferred the application for additional information. Revised submission includes a streetscape exhibit, context photographs, material notes, dimensions, a site plan, all elevations – existing vs. proposed.

## **Staff Analysis:**

The Commission will determine if THIS addition is appropriate in this particular location and to this particular house. Appropriate mass, scale, size, and materials execution will be considered.