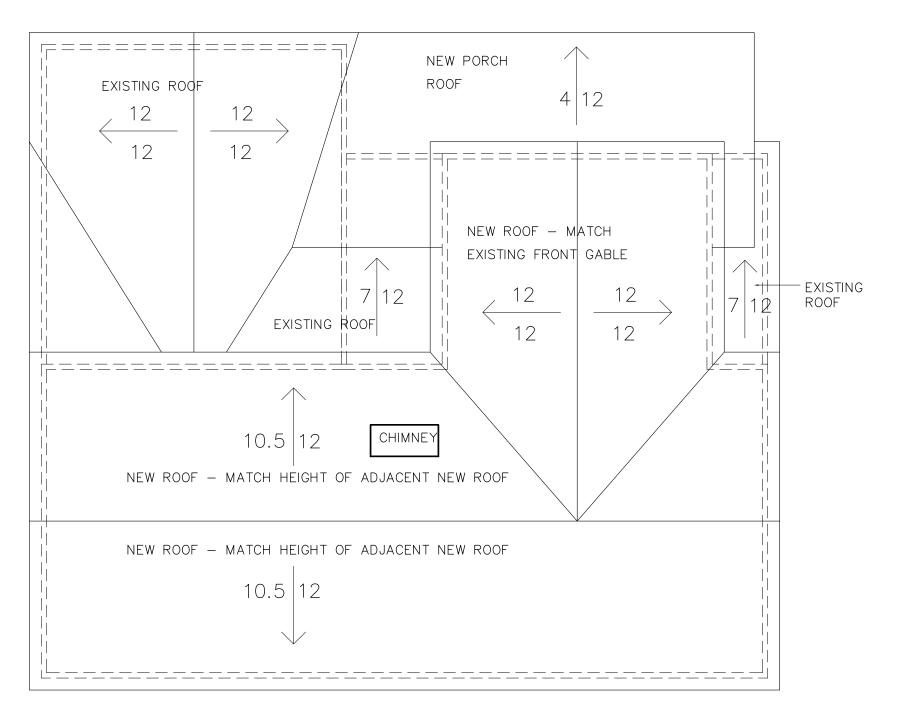

## **Details of Proposed Request**

Addition. New side to side gable is to be added beyond existing side to side gable. A new dormer will be added on the front above the new porch roof. New columns and pier details will be added to support new porch roof. Rear will be two story. Lapped wood siding will be above existing first floor brick. Window configuration will be found on existing house.

REAR ELEVATION

3/16"=1'-0"

FRONT ELEVATION
3/16"=1'-0"

RIGHT SIDE ELEVATION
3/16"=1'-0"

LEFT SIDE ELEVATION
3/16"=1'-0"

2ND FLOOR PLAN 3/16"=1'-0"