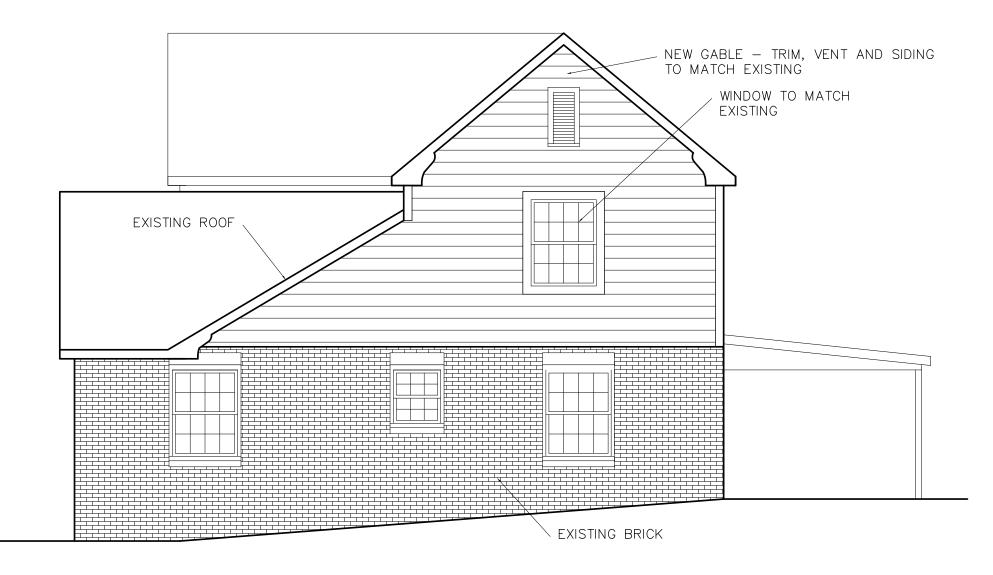

## **Details of Proposed Request**

Addition. New side to side gable is to be added beyond existing side to side gable. A new dormer will be added on the front above the new porch roof. New columns and pier details will be added to support new porch roof. Rear will be two story. Lapped wood siding will be above existing first floor brick. Window configuration will be found on existing house.

REAR ELEVATION

3/16"=1'-0"

FRONT ELEVATION
3/16"=1'-0"

RIGHT SIDE ELEVATION
3/16"=1'-0"

LEFT SIDE ELEVATION
3/16"=1'-0"

2ND FLOOR PLAN 3/16"=1'-0"