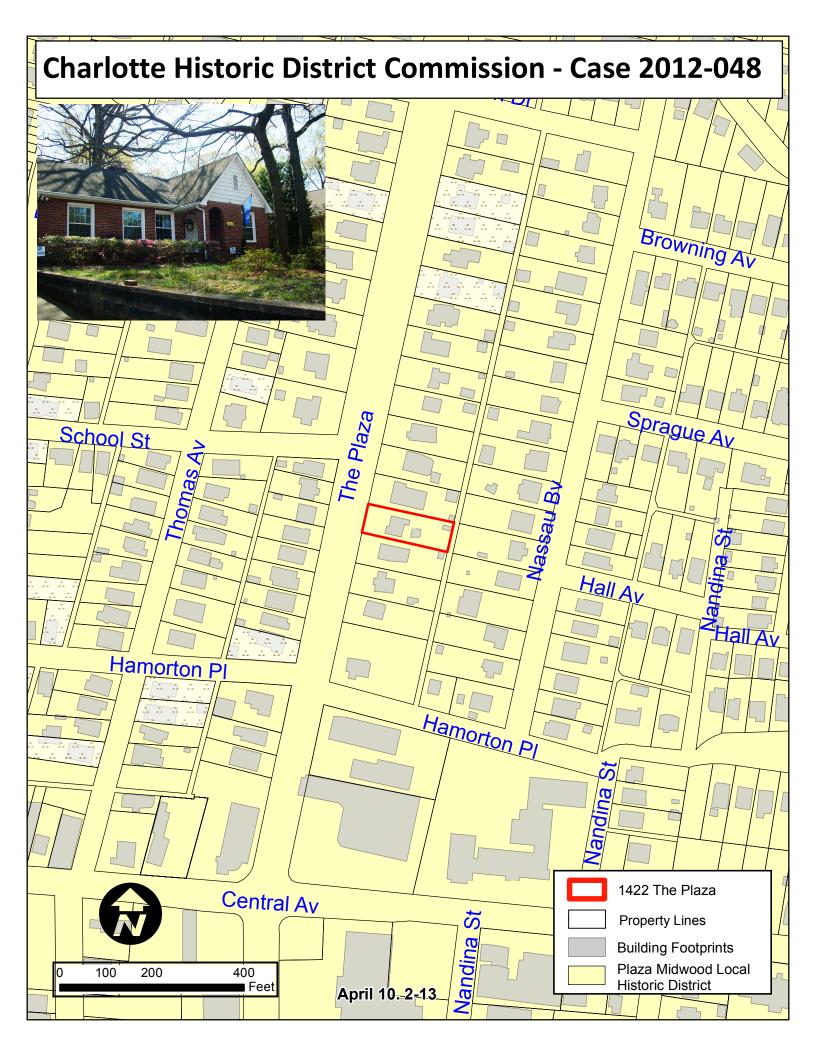

**ADDRESS OF PROPERTY:** 1422 The Plaza, Plaza Midwood Local Historic District HDC 2013-047

SUMMARY OF REQUEST: Addition

**OWNER:** Karey Digh

APPLICANT: Karey Digh