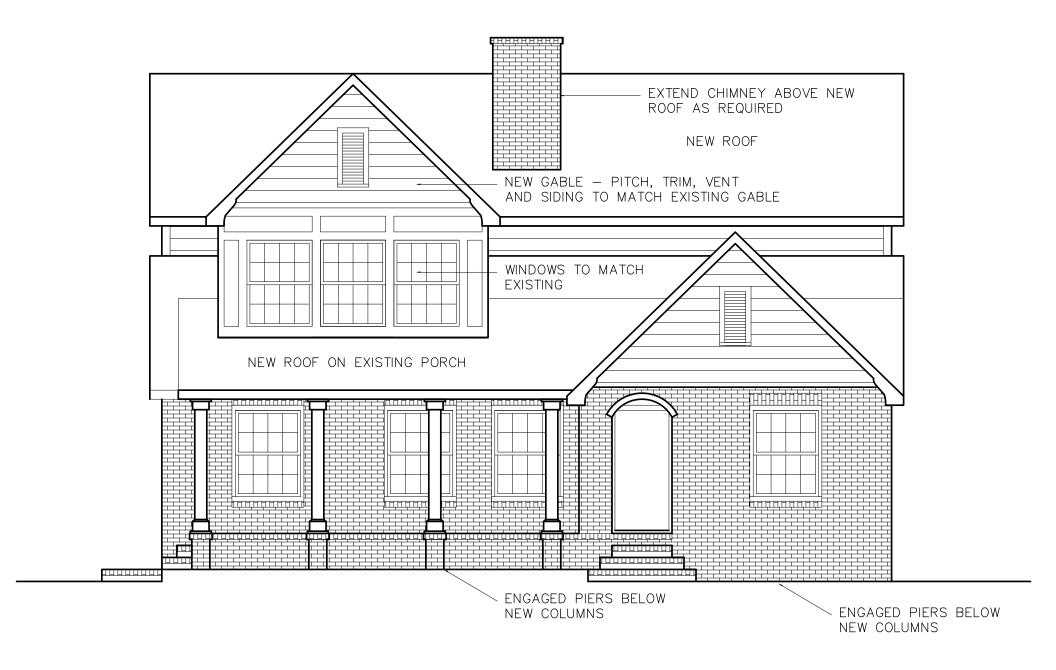

## **Details of Proposed Request**

Addition. New side to side gable is to be added beyond existing side to side gable. A new dormer will be added on the front above the new porch roof. New columns and pier details will be added to support new porch roof. Rear will be two story. Lapped wood siding will be above existing first floor brick. Window configuration will be found on existing house.

REAR ELEVATION

3/16"=1'-0"

FRONT ELEVATION
3/16"=1'-0"

RIGHT SIDE ELEVATION
3/16"=1'-0"

LEFT SIDE ELEVATION
3/16"=1'-0"

2ND FLOOR PLAN 3/16"=1'-0"