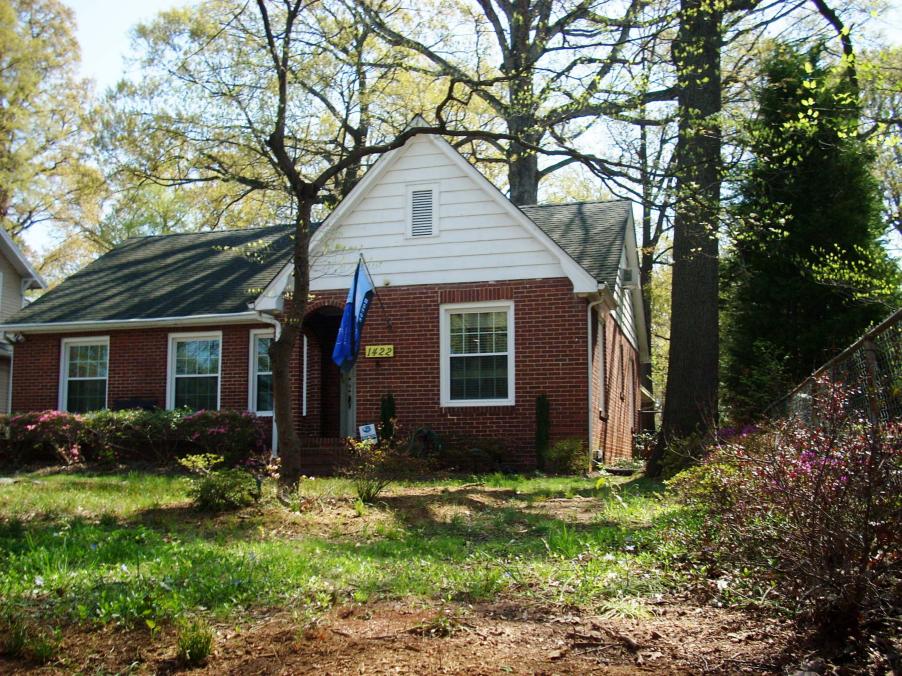

**ADDRESS OF PROPERTY:** 1422 The Plaza, Plaza Midwood Local Historic District HDC 2013-047

SUMMARY OF REQUEST: Addition

**OWNER:** Karey Digh

APPLICANT: Karey Digh

## **Details of Proposed Request**

Addition. New side to side gable is to be added beyond existing side to side gable. A new dormer will be added on the front above the new porch roof. New columns and pier details will be added to support new porch roof. Rear will be two story. Lapped wood siding will be above existing first floor brick. Window configuration will be found on existing house.