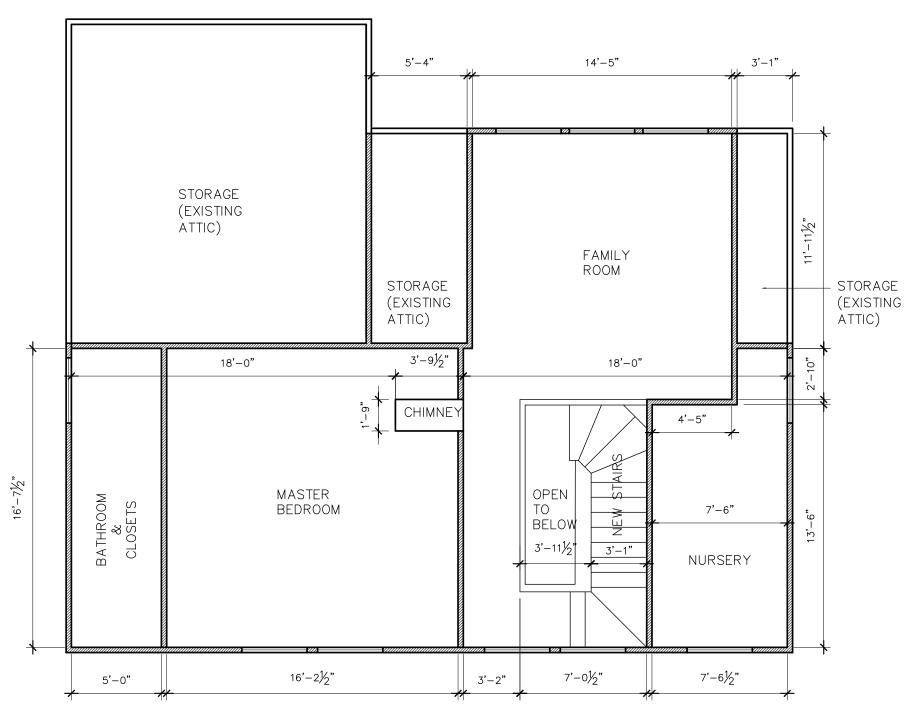

## **Details of Proposed Request**

Addition. New side to side gable is to be added beyond existing side to side gable. A new dormer will be added on the front above the new porch roof. New columns and pier details will be added to support new porch roof. Rear will be two story. Lapped wood siding will be above existing first floor brick. Window configuration will be found on existing house.

REAR ELEVATION

3/16"=1'-0"

FRONT ELEVATION
3/16"=1'-0"

RIGHT SIDE ELEVATION
3/16"=1'-0"

LEFT SIDE ELEVATION
3/16"=1'-0"

2ND FLOOR PLAN 3/16"=1'-0"