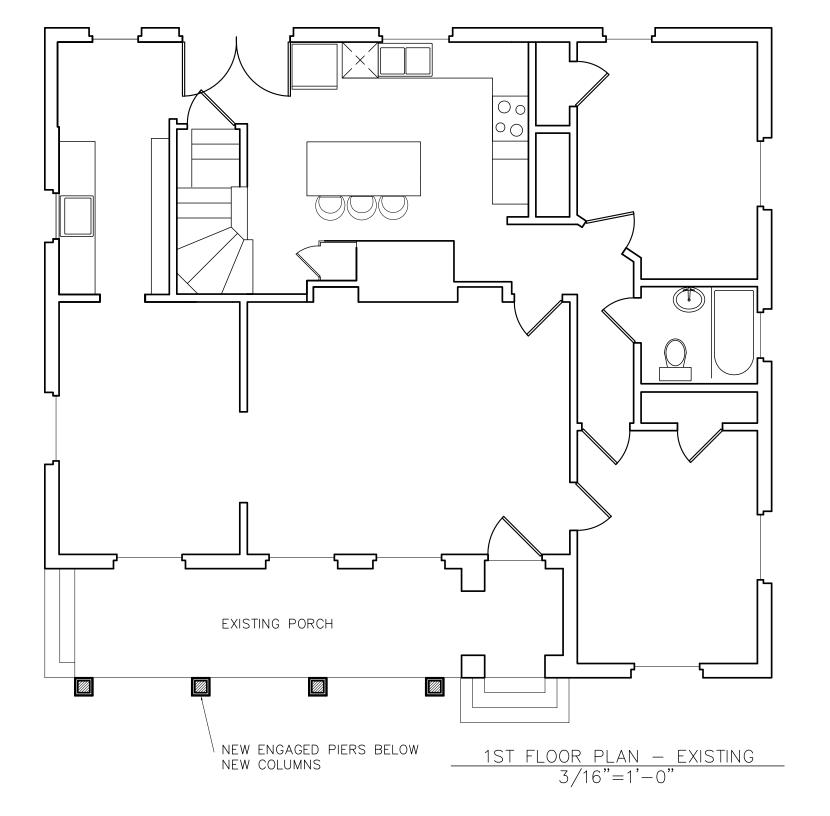

## **Details of Proposed Request**

Addition. New side to side gable is to be added beyond existing side to side gable. A new dormer will be added on the front above the new porch roof. New columns and pier details will be added to support new porch roof. Rear will be two story. Lapped wood siding will be above existing first floor brick. Window configuration will be found on existing house.

REAR ELEVATION

3/16"=1'-0"

FRONT ELEVATION
3/16"=1'-0"

RIGHT SIDE ELEVATION
3/16"=1'-0"

LEFT SIDE ELEVATION
3/16"=1'-0"

2ND FLOOR PLAN 3/16"=1'-0"