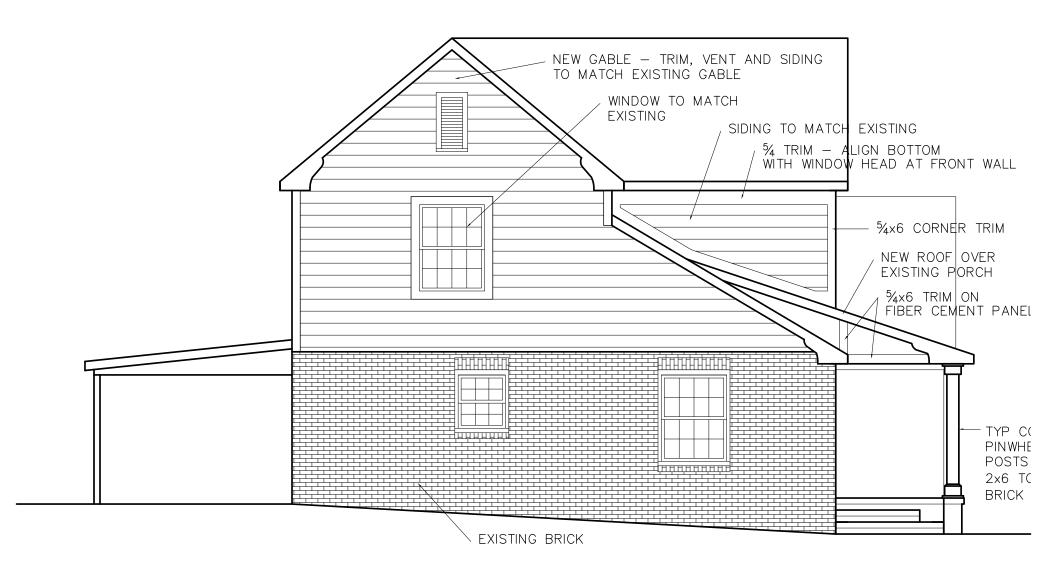

## **Details of Proposed Request**

Addition. New side to side gable is to be added beyond existing side to side gable. A new dormer will be added on the front above the new porch roof. New columns and pier details will be added to support new porch roof. Rear will be two story. Lapped wood siding will be above existing first floor brick. Window configuration will be found on existing house.

REAR ELEVATION

3/16"=1'-0"

FRONT ELEVATION
3/16"=1'-0"

RIGHT SIDE ELEVATION
3/16"=1'-0"

LEFT SIDE ELEVATION
3/16"=1'-0"

2ND FLOOR PLAN 3/16"=1'-0"