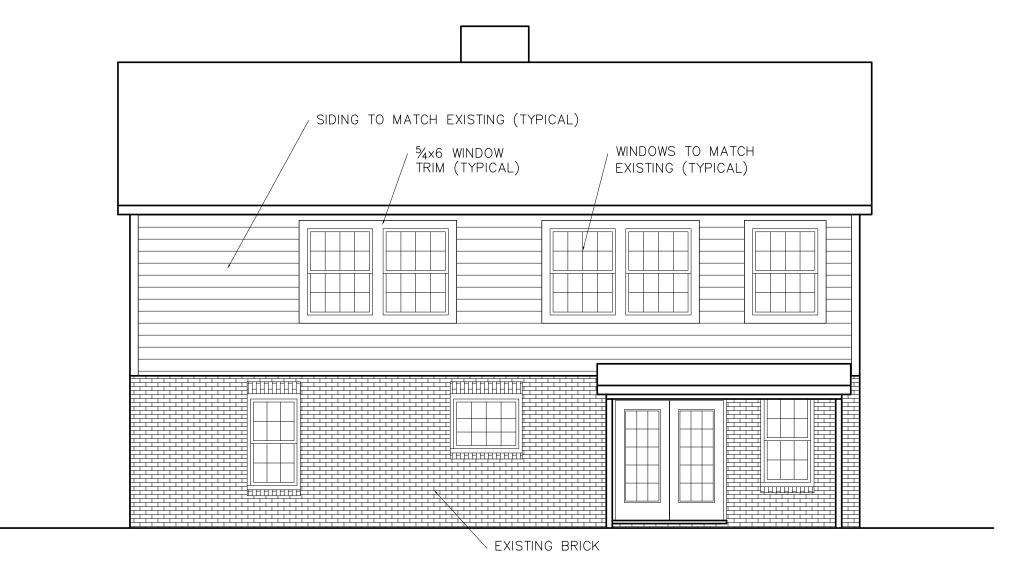

## **Details of Proposed Request**

Addition. New side to side gable is to be added beyond existing side to side gable. A new dormer will be added on the front above the new porch roof. New columns and pier details will be added to support new porch roof. Rear will be two story. Lapped wood siding will be above existing first floor brick. Window configuration will be found on existing house.

REAR ELEVATION

3/16"=1'-0"

FRONT ELEVATION
3/16"=1'-0"

RIGHT SIDE ELEVATION
3/16"=1'-0"

LEFT SIDE ELEVATION
3/16"=1'-0"

2ND FLOOR PLAN 3/16"=1'-0"