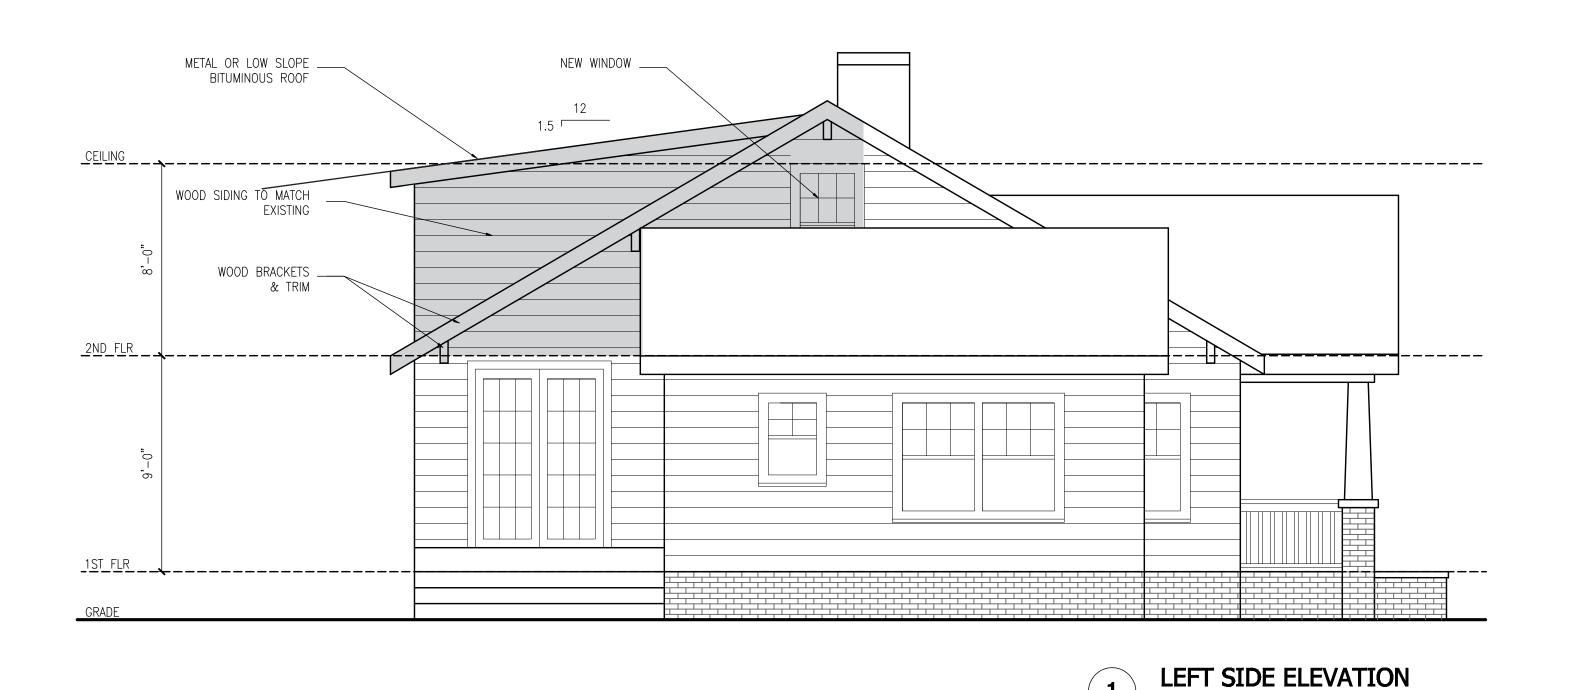

# RECEIVED

By wbirmingham at 1:26 pm, Mar 21, 2013

RIGHT SIDE ELEVATION
Scale: 1/4" = 1'-0"

# Redesign Rehab

3300 ASPENDALE LANE CHARLOTTE, NC 28212 TELEPHONE 704.942.6812

redesignrehab@gmail.com

Owner:
Nicholas &
Susan Triplett

**Project Title:** 

TRIPLETT RESIDENCE
HOUSE ADDITION
THOMAS AVENUE
CHARLOTTE, NC

Drawing Name/Number:

Side Elevations

Project Number: 2013-001

Issue Date: 02.28.13