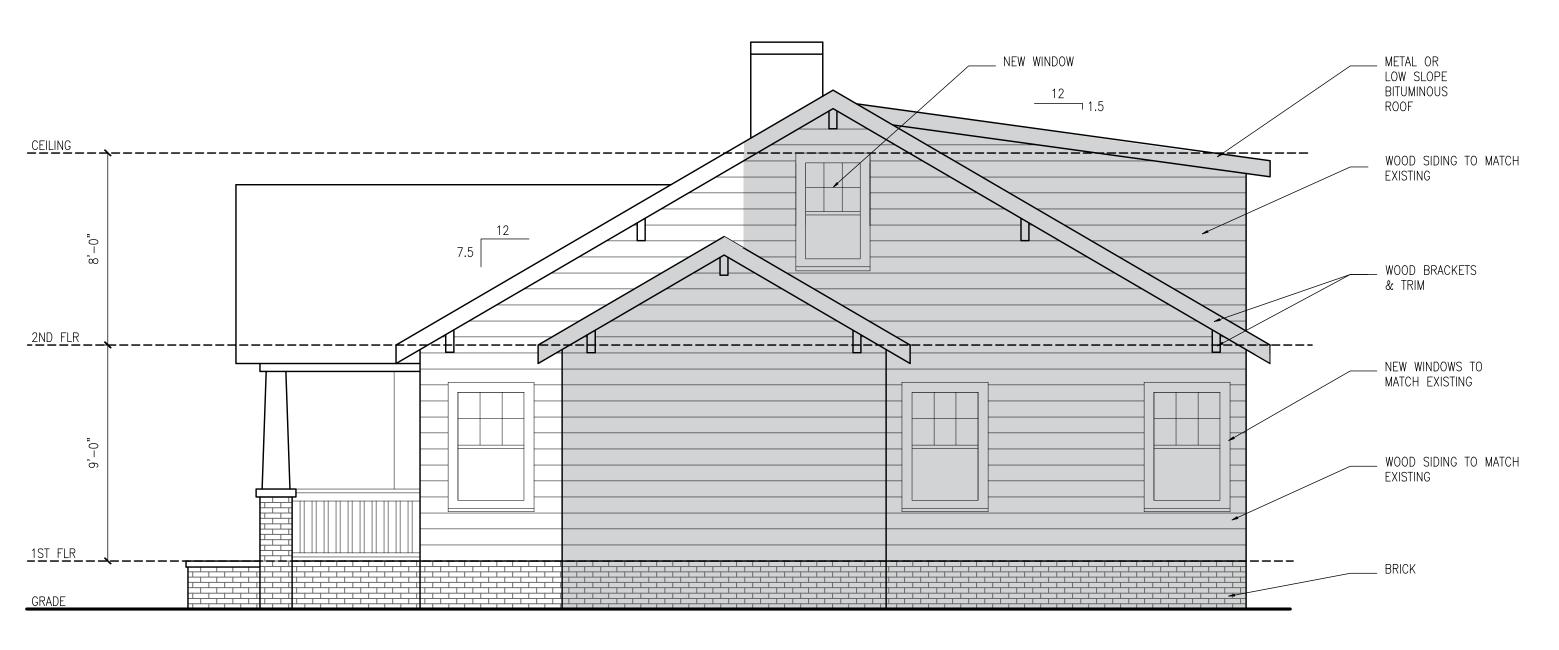

# RECEIVED

By wbirmingham at 1:26 pm, Mar 21, 2013

RIGHT SIDE ELEVATION
Scale: 1/4" = 1'-0"

# Redesign Rehab

3300 ASPENDALE LANE CHARLOTTE, NC 28212 TELEPHONE 704.942.6812

redesignrehab@gmail.com

Owner:
Nicholas &
Susan Triplett

**Project Title:** 

TRIPLETT RESIDENCE
HOUSE ADDITION
THOMAS AVENUE
CHARLOTTE, NC

Drawing Name/Number:

Side Elevations

Project Number: 2013-001

Issue Date: 02.28.13