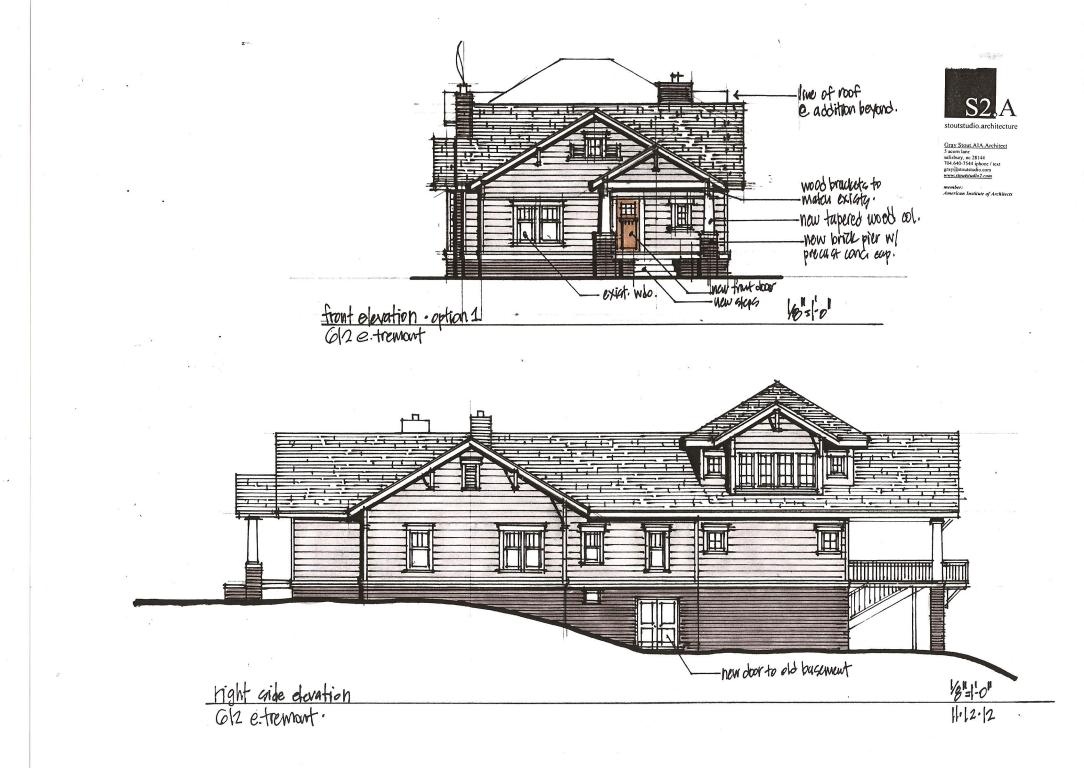

<u>Details of Proposed Request:</u> Addition. Front to back gable will be extended for rear addition and large covered porch on the back. Hipped roof addition will sit atop rear roof portion. Side facing gables will extend from new hipped roof creating the proposed upper floor. New roof height is located well beyond existing cross gable of the first floor. Materials and details will match existing house.