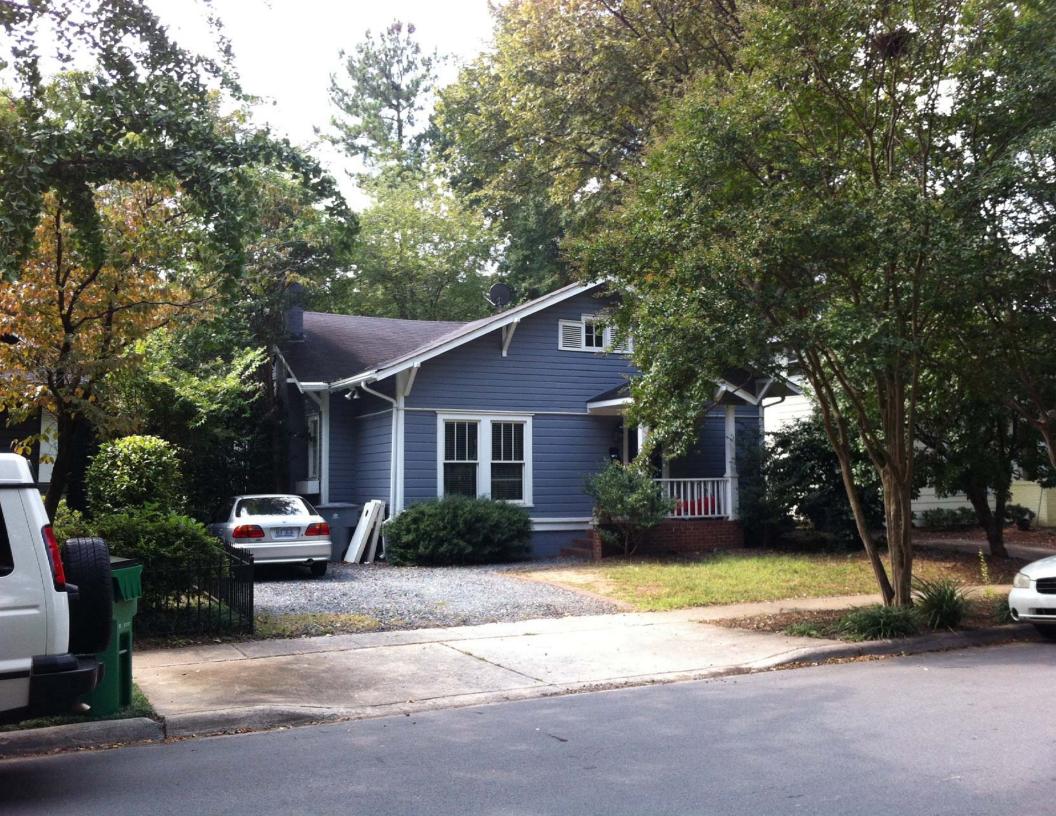

Charlotte Historic District Commission December 12 , 2012

| ADDRESS OF PROPERTY: | 612 Tremont Avenue                                             | HDC 2012-169 |
|----------------------|----------------------------------------------------------------|--------------|
| SUMMARY OF REQUEST:  | Addition                                                       |              |
| OWNERS:              | Michael & Morgan Smith and John Knauff & Mary Elizabeth Knauff |              |
| APPLICANT:           | Gray Stout, Architect                                          |              |

<u>Details of Proposed Request:</u> Addition. Front to back gable will be extended for rear addition and large covered porch on the back. Hipped roof addition will sit atop rear roof portion. Side facing gables will extend from new hipped roof creating the proposed upper floor. New roof height is located well beyond existing cross gable of the first floor. Materials and details will match existing house.