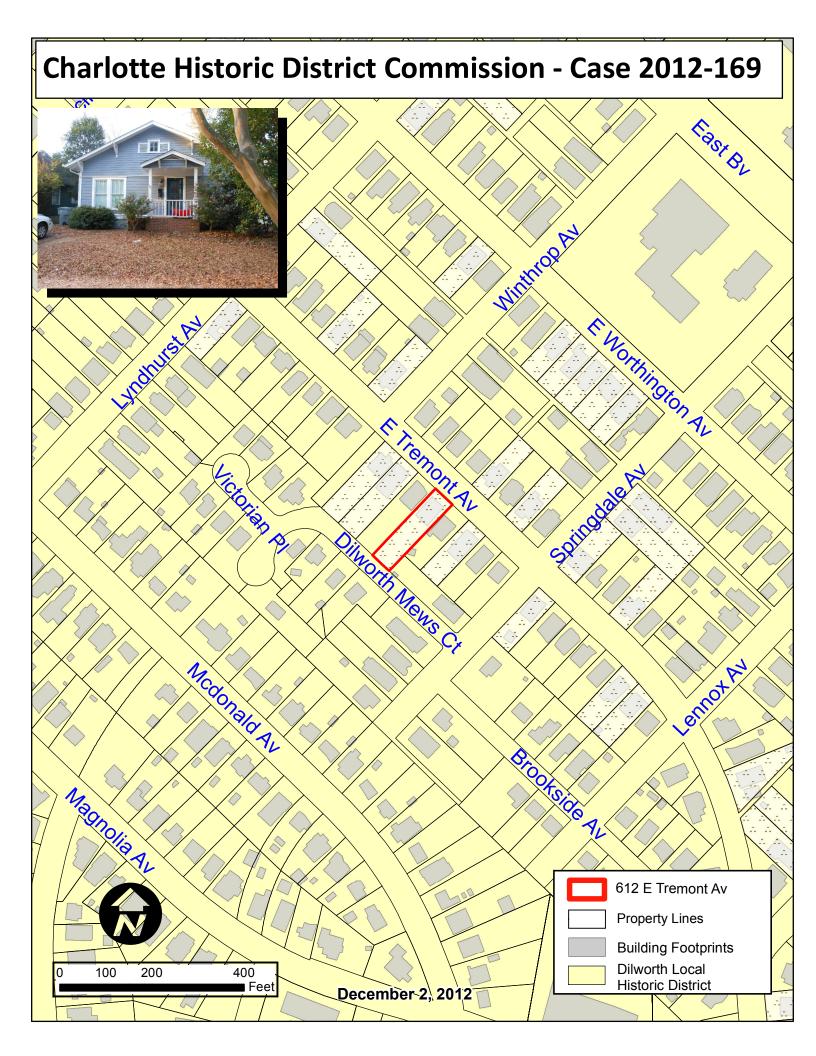

Charlotte Historic District Commission December 12 , 2012

| ADDRESS OF PROPERTY: | 612 Tremont Avenue                                             | HDC 2012-169 |
|----------------------|----------------------------------------------------------------|--------------|
| SUMMARY OF REQUEST:  | Addition                                                       |              |
| OWNERS:              | Michael & Morgan Smith and John Knauff & Mary Elizabeth Knauff |              |
| APPLICANT:           | Gray Stout, Architect                                          |              |

<u>Details of Proposed Request:</u> Addition. Front to back gable will be extended for rear addition and large covered porch on the back. Hipped roof addition will sit atop rear roof portion. Side facing gables will extend from new hipped roof creating the proposed upper floor. New roof height is located well beyond existing cross gable of the first floor. Materials and details will match existing house.