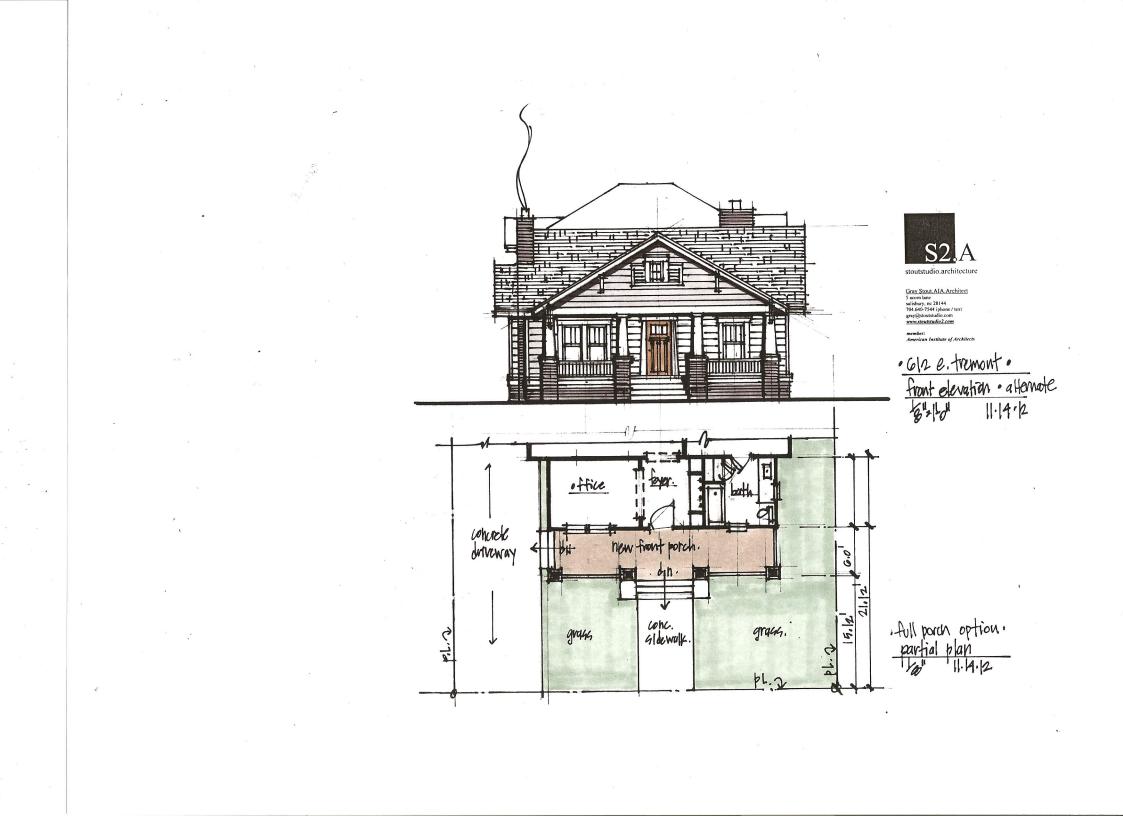

<u>Details of Proposed Request:</u> Addition. Front to back gable will be extended for rear addition and large covered porch on the back. Hipped roof addition will sit atop rear roof portion. Side facing gables will extend from new hipped roof creating the proposed upper floor. New roof height is located well beyond existing cross gable of the first floor. Materials and details will match existing house.