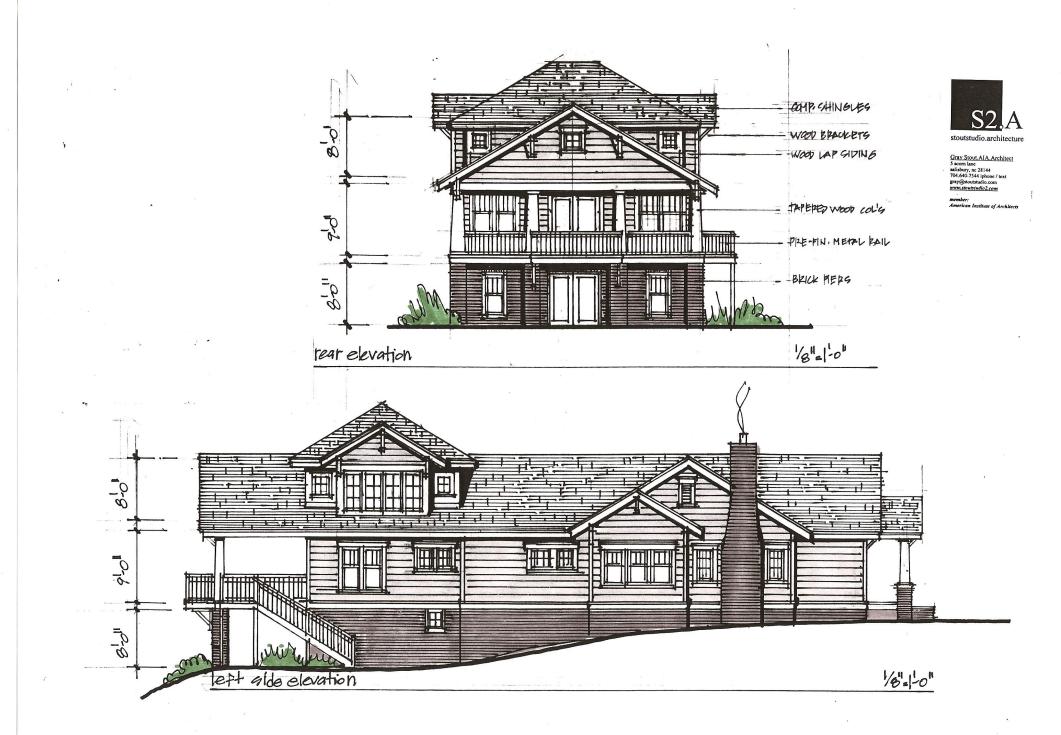

<u>Details of Proposed Request:</u> Addition. Front to back gable will be extended for rear addition and large covered porch on the back. Hipped roof addition will sit atop rear roof portion. Side facing gables will extend from new hipped roof creating the proposed upper floor. New roof height is located well beyond existing cross gable of the first floor. Materials and details will match existing house.