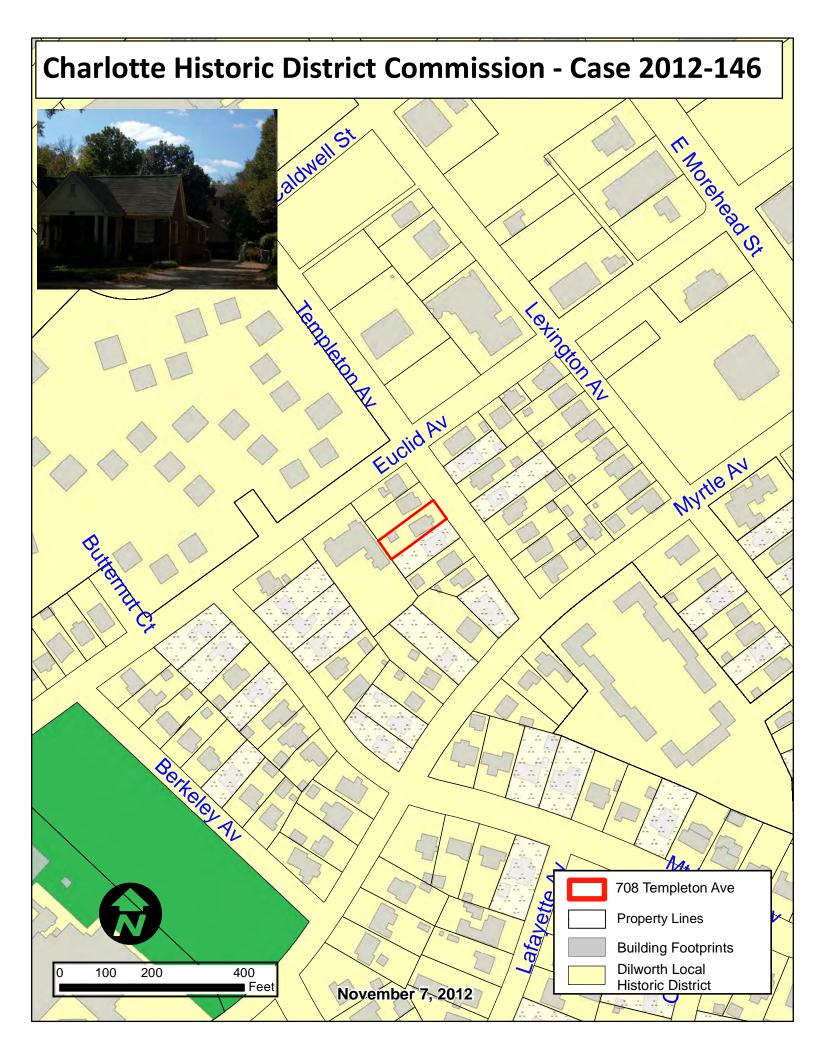

Charlotte Historic District Commission
 Application for a Certificate of Appropriateness

 November 14, 2012
 Image: Commission

| ADDRESS OF PROPERTY | 708 Templeton Avenue, Dilworth Local Historic District | HDC 2012-146 |
|---------------------|--------------------------------------------------------|--------------|
| SUMMARY OF REQUEST  | Second Story Addition                                  |              |
| OWNERS              | Thomas and April Whitlock                              |              |
| APPLICANTS          | Thomas and April Whitlock                              |              |