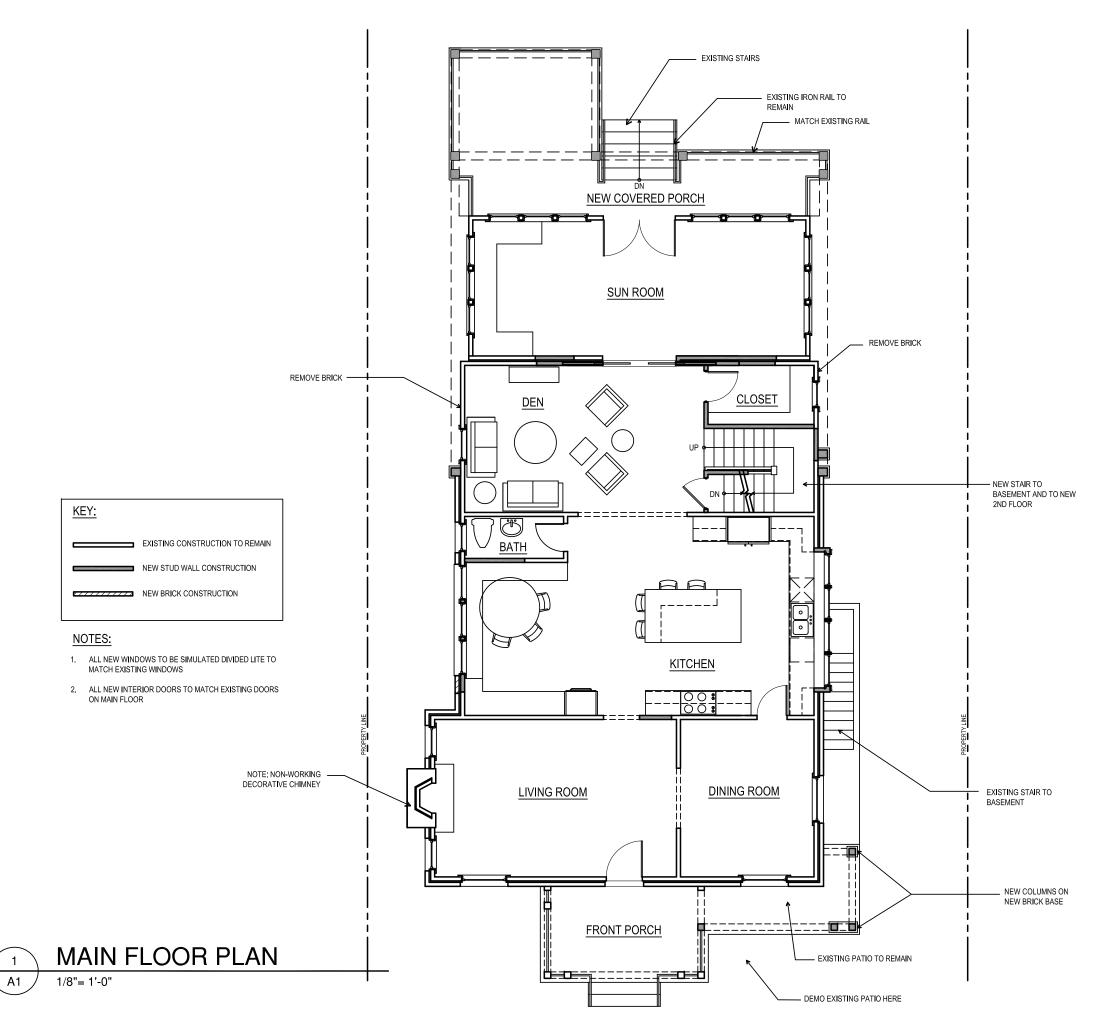

#### **Details of Proposed Request**

- Second Story Addition to an existing single family house as shown on the attached plans
- Detailing and materials noted to match the existing construction

#### **Relevant HDC Design Guidelines**

- Additions
- Building Materials
- Detailing

#### NOTES:

- 1. ALL NEW WINDOWS TO BE SIMULATED DIVIDED LITE TO MATCH EXISTING WINDOWS
- 2. ALL NEW INTERIOR DOORS TO MATCH EXISTING DOORS ON MAIN FLOOR

**BASEMENT FLOOR PLAN** 1 1/8"= 1'-0"

A3

**KAREN G. BARTON** ARCHITECT 2025 DARTMOUTH PLACE CHARLOTTE, NC 28207