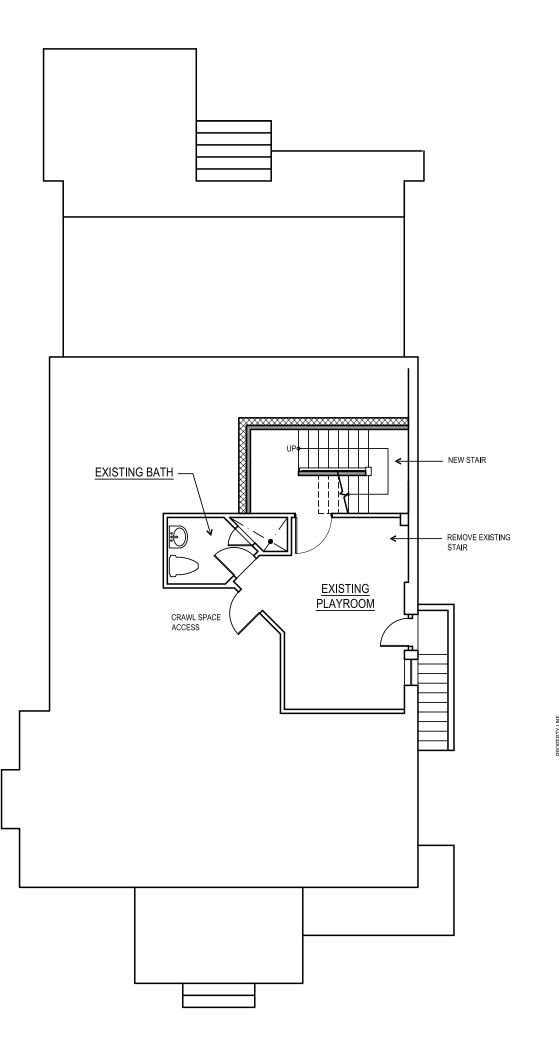

#### NOTES:

- 1. ALL NEW WINDOWS TO BE SIMULATED DIVIDED LITE TO MATCH EXISTING WINDOWS
- 2. ALL NEW INTERIOR DOORS TO MATCH EXISTING DOORS ON MAIN FLOOR

**BASEMENT FLOOR PLAN** 1 1/8"= 1'-0"

A3

**KAREN G. BARTON** ARCHITECT 2025 DARTMOUTH PLACE CHARLOTTE, NC 28207