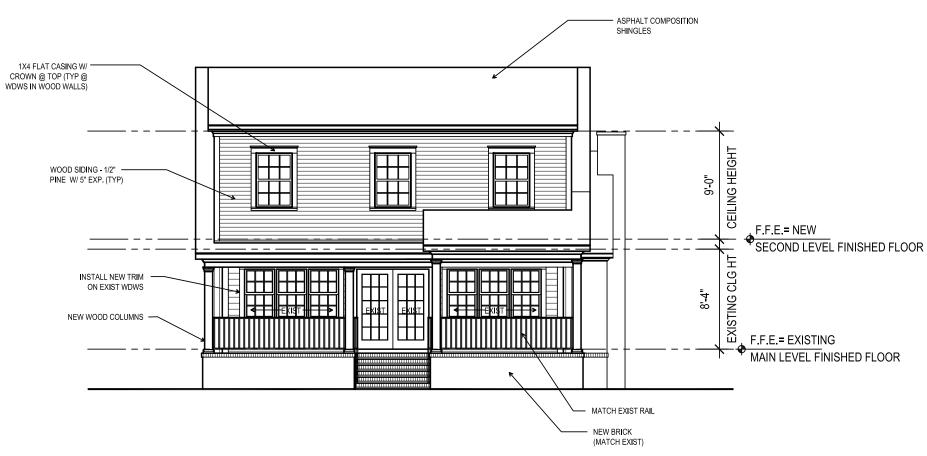

#### **Details of Proposed Request**

- Second Story Addition to an existing single family house as shown on the attached plans
- Detailing and materials noted to match the existing construction

#### NOTES:

- 1. ALL NEW WINDOWS TO BE SIMULATED DIVIDED LITE TO MATCH EXISTING WINDOWS
- 2. ALL NEW INTERIOR DOORS TO MATCH EXISTING DOORS ON MAIN FLOOR

**BASEMENT FLOOR PLAN** 1 1/8"= 1'-0"

A3

**KAREN G. BARTON** ARCHITECT 2025 DARTMOUTH PLACE CHARLOTTE, NC 28207