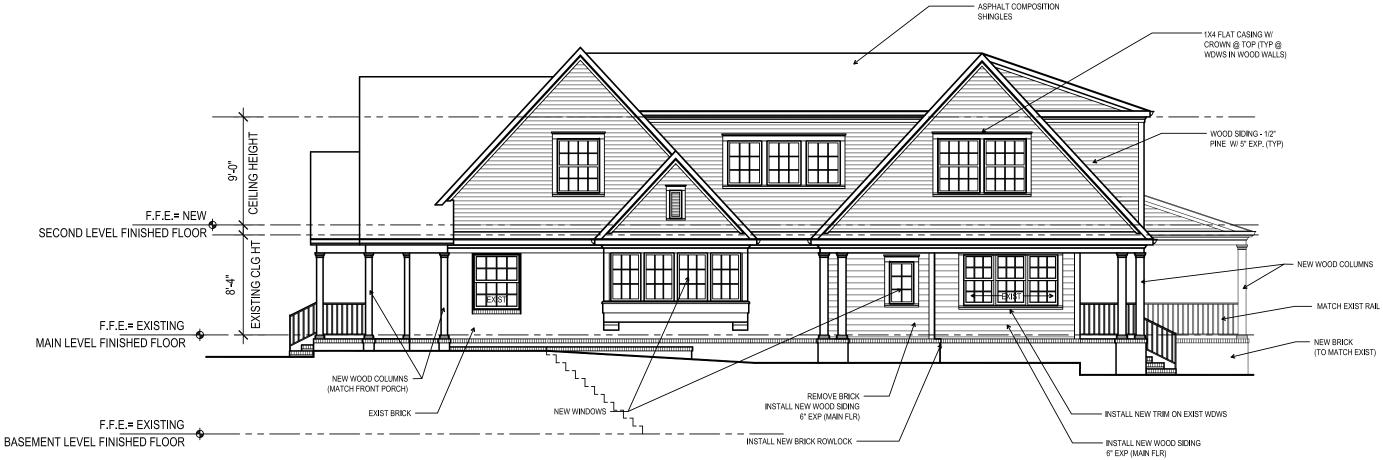

#### **Details of Proposed Request**

- Second Story Addition to an existing single family house as shown on the attached plans
- Detailing and materials noted to match the existing construction

#### NOTES:

- 1. ALL NEW WINDOWS TO BE SIMULATED DIVIDED LITE TO MATCH EXISTING WINDOWS
- 2. ALL NEW INTERIOR DOORS TO MATCH EXISTING DOORS ON MAIN FLOOR

**BASEMENT FLOOR PLAN** 1 1/8"= 1'-0"

A3

**KAREN G. BARTON** ARCHITECT 2025 DARTMOUTH PLACE CHARLOTTE, NC 28207