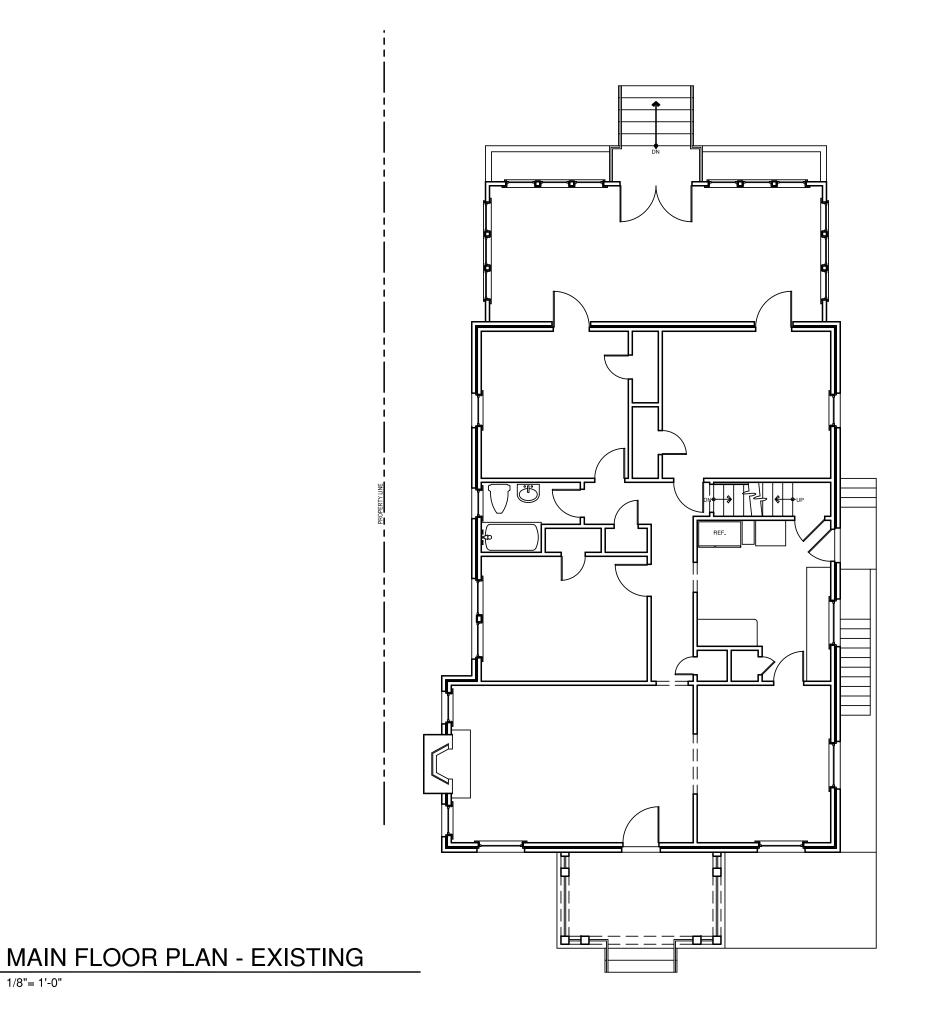

#### NOTES:

- 1. ALL NEW WINDOWS TO BE SIMULATED DIVIDED LITE TO MATCH EXISTING WINDOWS
- 2. ALL NEW INTERIOR DOORS TO MATCH EXISTING DOORS ON MAIN FLOOR

**BASEMENT FLOOR PLAN** 1 1/8"= 1'-0"

A3

**KAREN G. BARTON** ARCHITECT 2025 DARTMOUTH PLACE CHARLOTTE, NC 28207