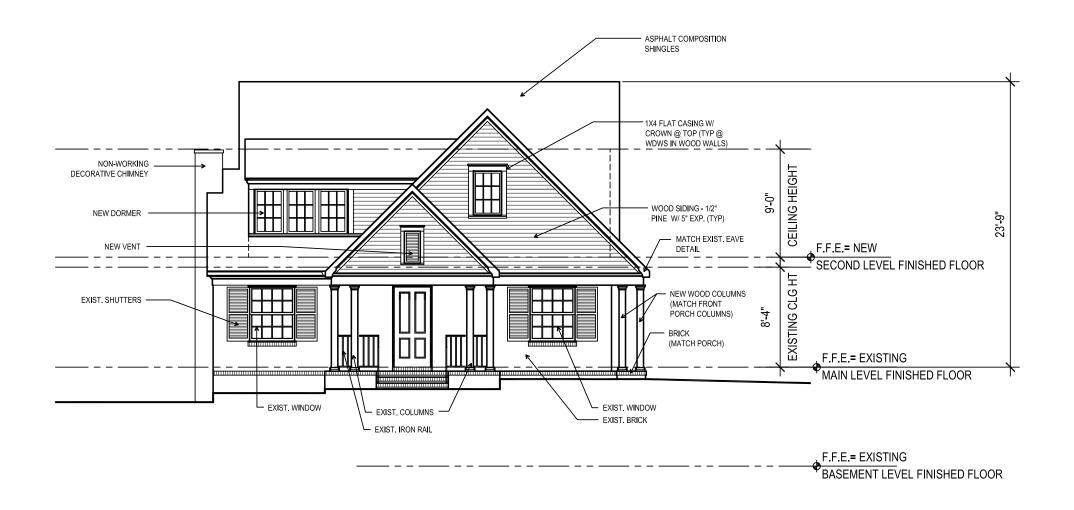

#### **Details of Proposed Request**

- Second Story Addition to an existing single family house as shown on the attached plans
- Detailing and materials noted to match the existing construction

#### NOTES:

- 1. ALL NEW WINDOWS TO BE SIMULATED DIVIDED LITE TO MATCH EXISTING WINDOWS
- 2. ALL NEW INTERIOR DOORS TO MATCH EXISTING DOORS ON MAIN FLOOR

**BASEMENT FLOOR PLAN** 1 1/8"= 1'-0"

A3

**KAREN G. BARTON** ARCHITECT 2025 DARTMOUTH PLACE CHARLOTTE, NC 28207