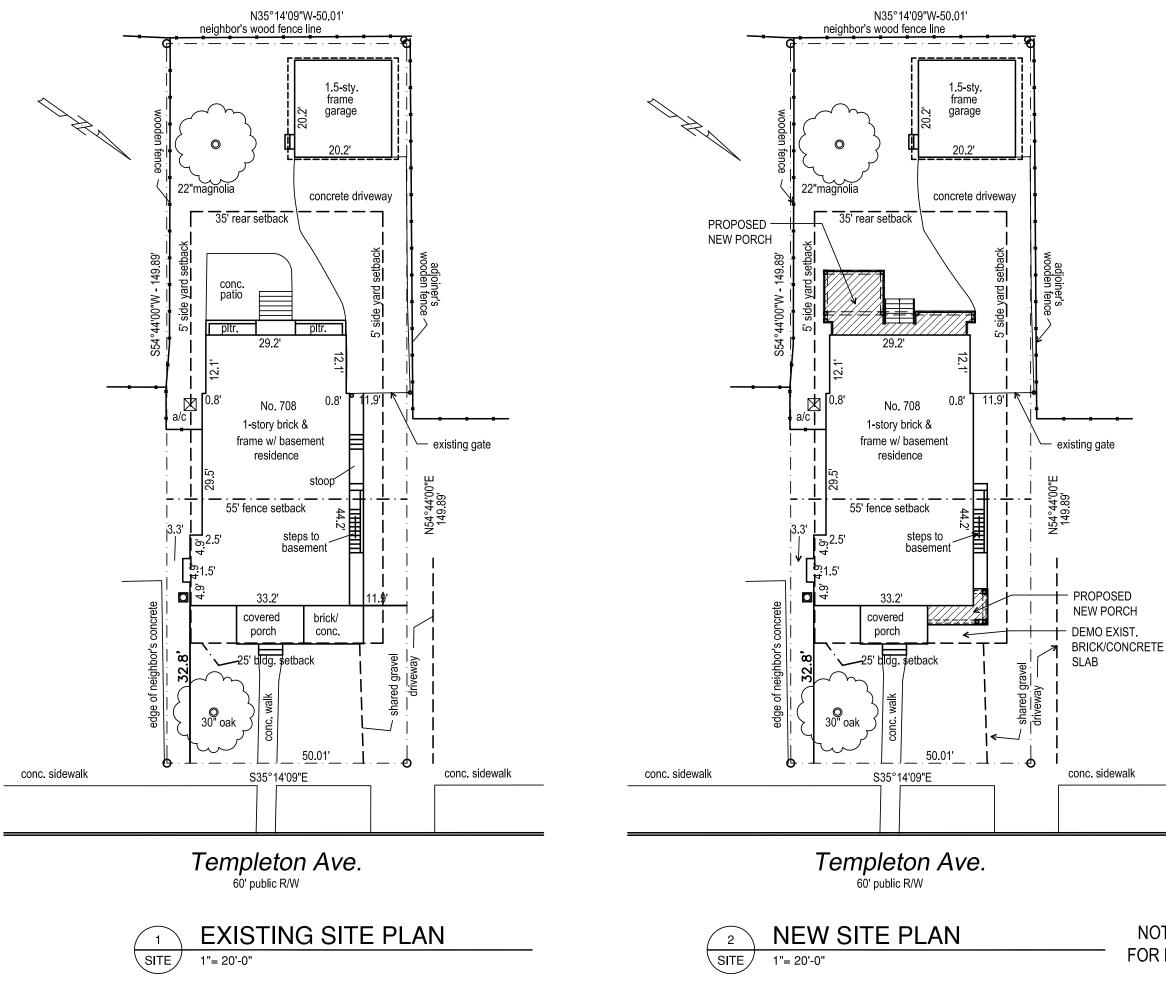

#### **Details of Proposed Request**

- Second Story Addition to an existing single family house as shown on the attached plans
- Detailing and materials noted to match the existing construction