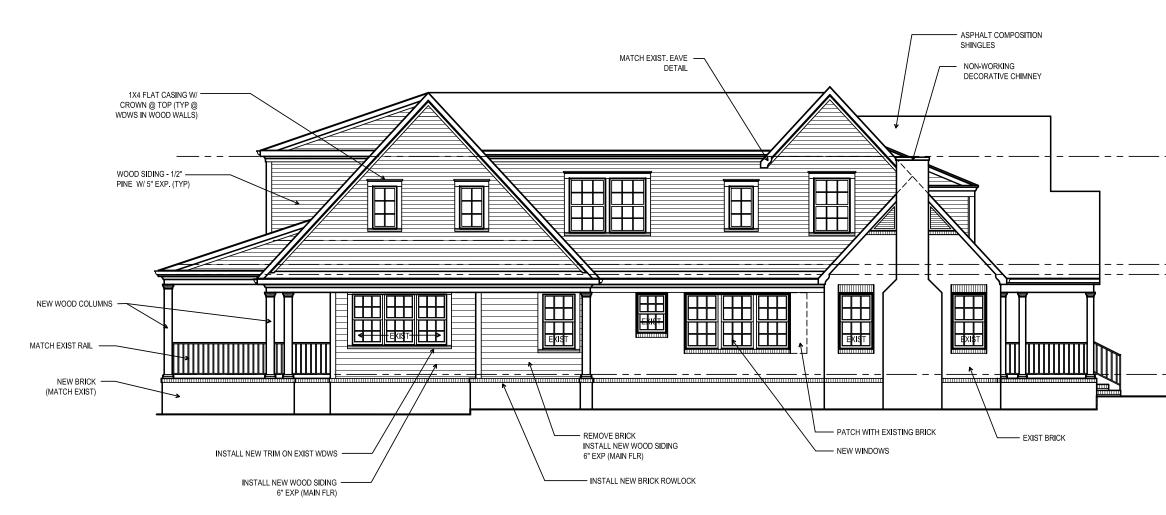

#### **Details of Proposed Request**

- Second Story Addition to an existing single family house as shown on the attached plans
- Detailing and materials noted to match the existing construction

#### **Relevant HDC Design Guidelines**

- Additions
- Building Materials
- Detailing

#### **Relevant Secretary of Interior's Standards for Historic Rehabilitation**

(As cited in the Charlotte Zoning Ordinance Section 10.210)

- (i) New additions, exterior alterations, or related new construction shall not destroy historic materials that characterize the property. The new work shall be differentiated from the old and shall be compatible with the massing, size, scale, and architectural features to protect the historic integrity of the property and its environment.
- (j) New additions and adjacent or new construction shall be undertaken in such a manner that if removed in the future, the essential form and integrity of the historic property and its environment would be unimpaired.

#### NOTES:

- 1. ALL NEW WINDOWS TO BE SIMULATED DIVIDED LITE TO MATCH EXISTING WINDOWS
- 2. ALL NEW INTERIOR DOORS TO MATCH EXISTING DOORS ON MAIN FLOOR

**BASEMENT FLOOR PLAN** 1 1/8"= 1'-0"

A3

**KAREN G. BARTON** ARCHITECT 2025 DARTMOUTH PLACE CHARLOTTE, NC 28207